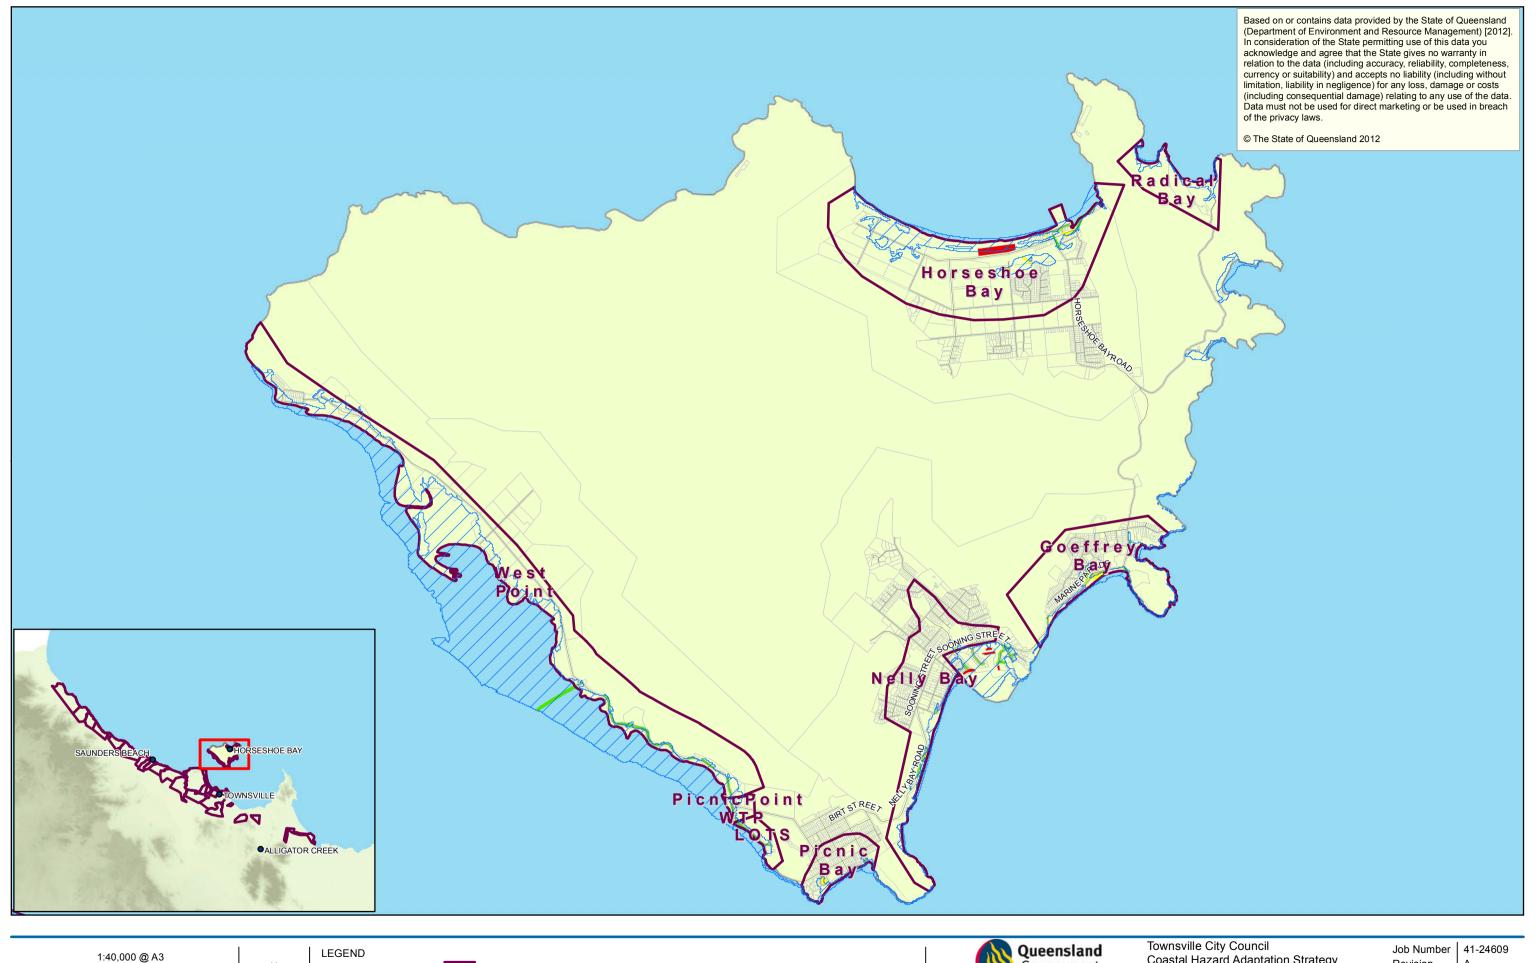

Revision 12 Oct 2012 Date

> Map Series A4 Sheet 11 of 11

880 1,320 1,760

Metres

Coastal Hazard Adaptation Strategy
Tidal Influence Current Conditions (2012)
Risk To Infrastructure
District: Magnetic Island

 Job Number
 41-24609

 Revision
 A

 Date
 12 Oct 2012

Map Series A5 Sheet 11 of 11

Town / Locality

Road

HAT (2012)

**Urban Locality** 

Properties Boundary

**Risk to Infrastructure** 

Acceptable Risk

Unacceptable Risk

Grid: GDA 1994 MGA Zone 55

Town / Locality Road

+ Railway

**Urban Locality Properties Boundary** 2100 Condition (0.8m SLR) **Risk to Infrastructure** Tolerable Risk Unacceptable Risk

Tidal Influence -2100 Conditions (0.8m SLR) Risk To Infrastructure District: Magnetic Island

12 Oct 2012 Date

> Map Series A6 Sheet 11 of 11

Map Projection: Transverse Mercator Horizontal Datum: GDA 1994 Grid: GDA 1994 MGA Zone 55