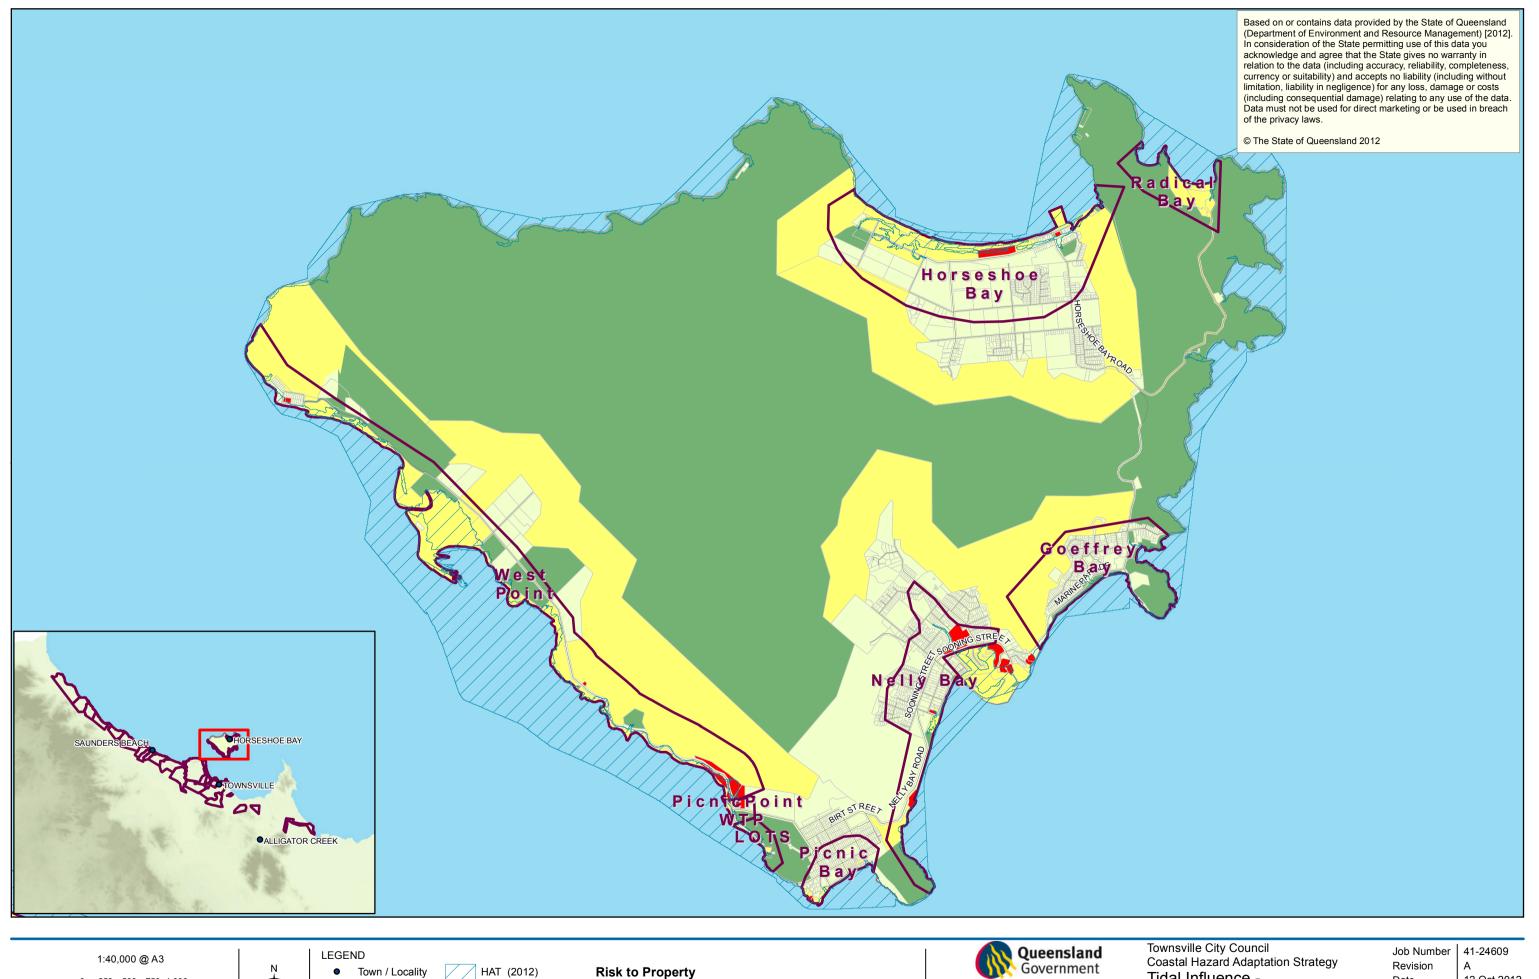

0 250 500 750 1,000

Metres

Coastal Hazard Adaptation Strategy Tidal Influence -Current Conditions (2012) Risk To Property District: Magnetic Island

Revision 12 Oct 2012 Date

> Map Series A1 Sheet 11 of 11

Road

- Railway

**Urban Locality** 

**Properties Boundary** 

Acceptable Risk

Tolerable Risk

Unacceptable Risk

Acceptable Risk