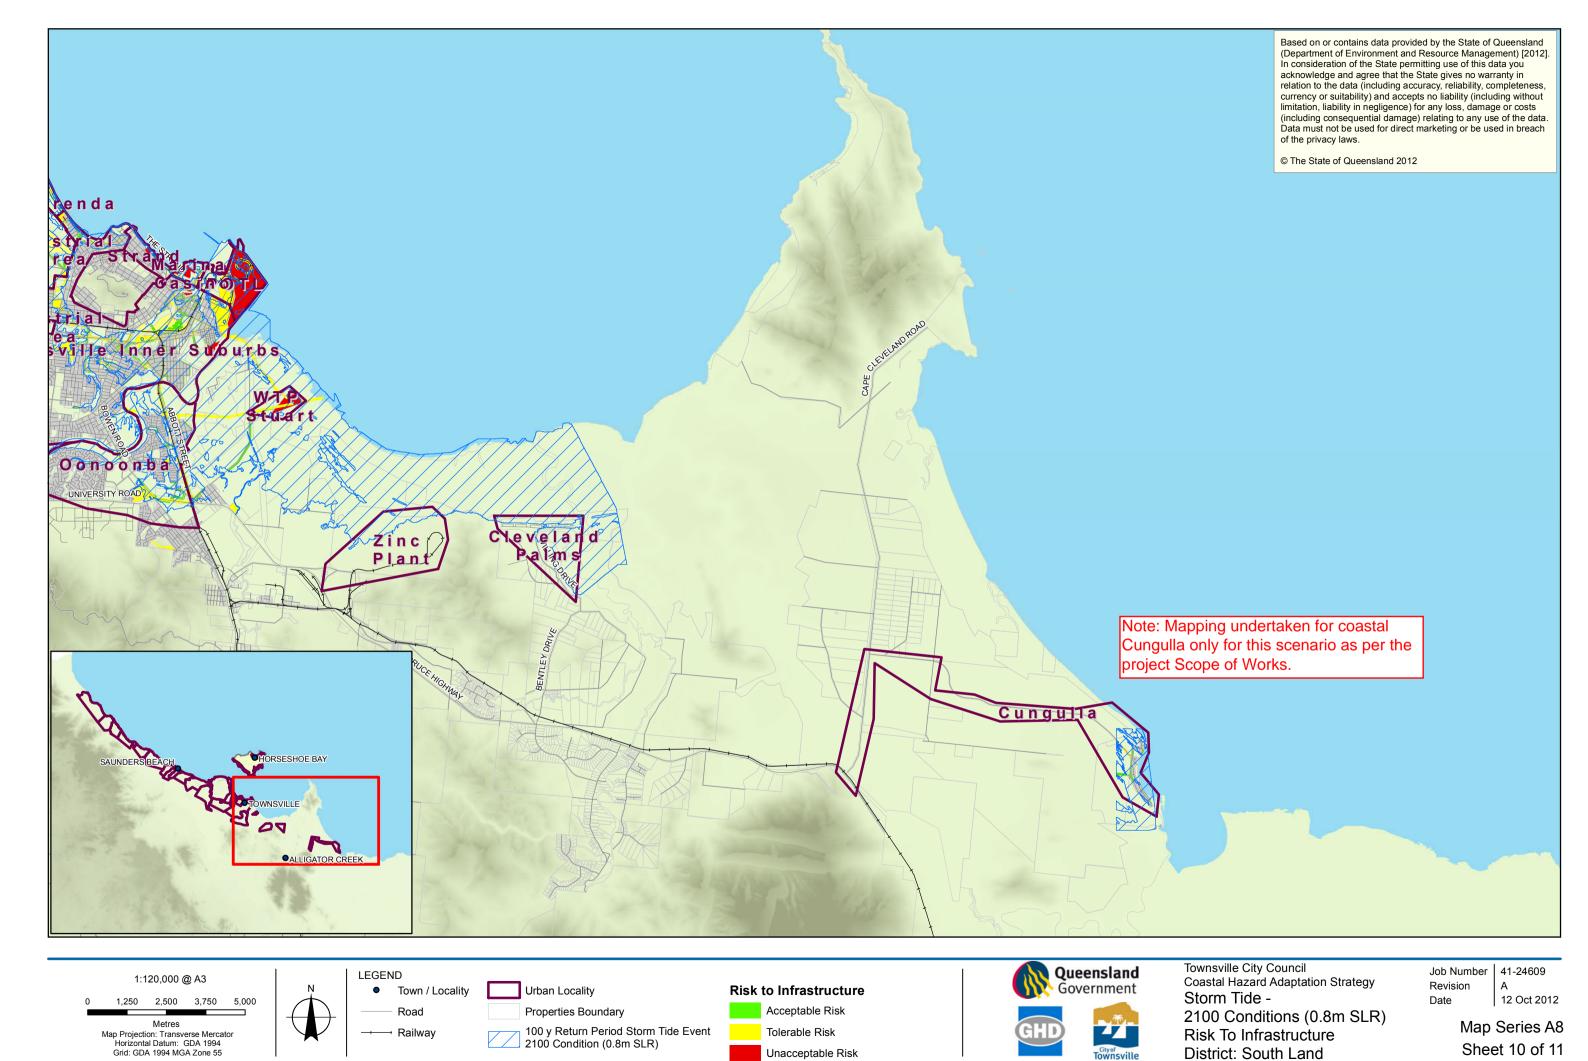

Revision 12 Oct 2012 Date

> Map Series A3 Sheet 11 of 11

Grid: GDA 1994 MGA Zone 55

+ Railway

Coastal Hazard Adaptation Strategy Storm Tide -2100 Conditions (0.8m SLR) Risk To Property District: Magnetic Island

Revision 12 Oct 2012 Date

> Map Series A4 Sheet 11 of 11

880 1,320 1,760

Metres

Coastal Hazard Adaptation Strategy
Tidal Influence Current Conditions (2012)
Risk To Infrastructure
District: Magnetic Island