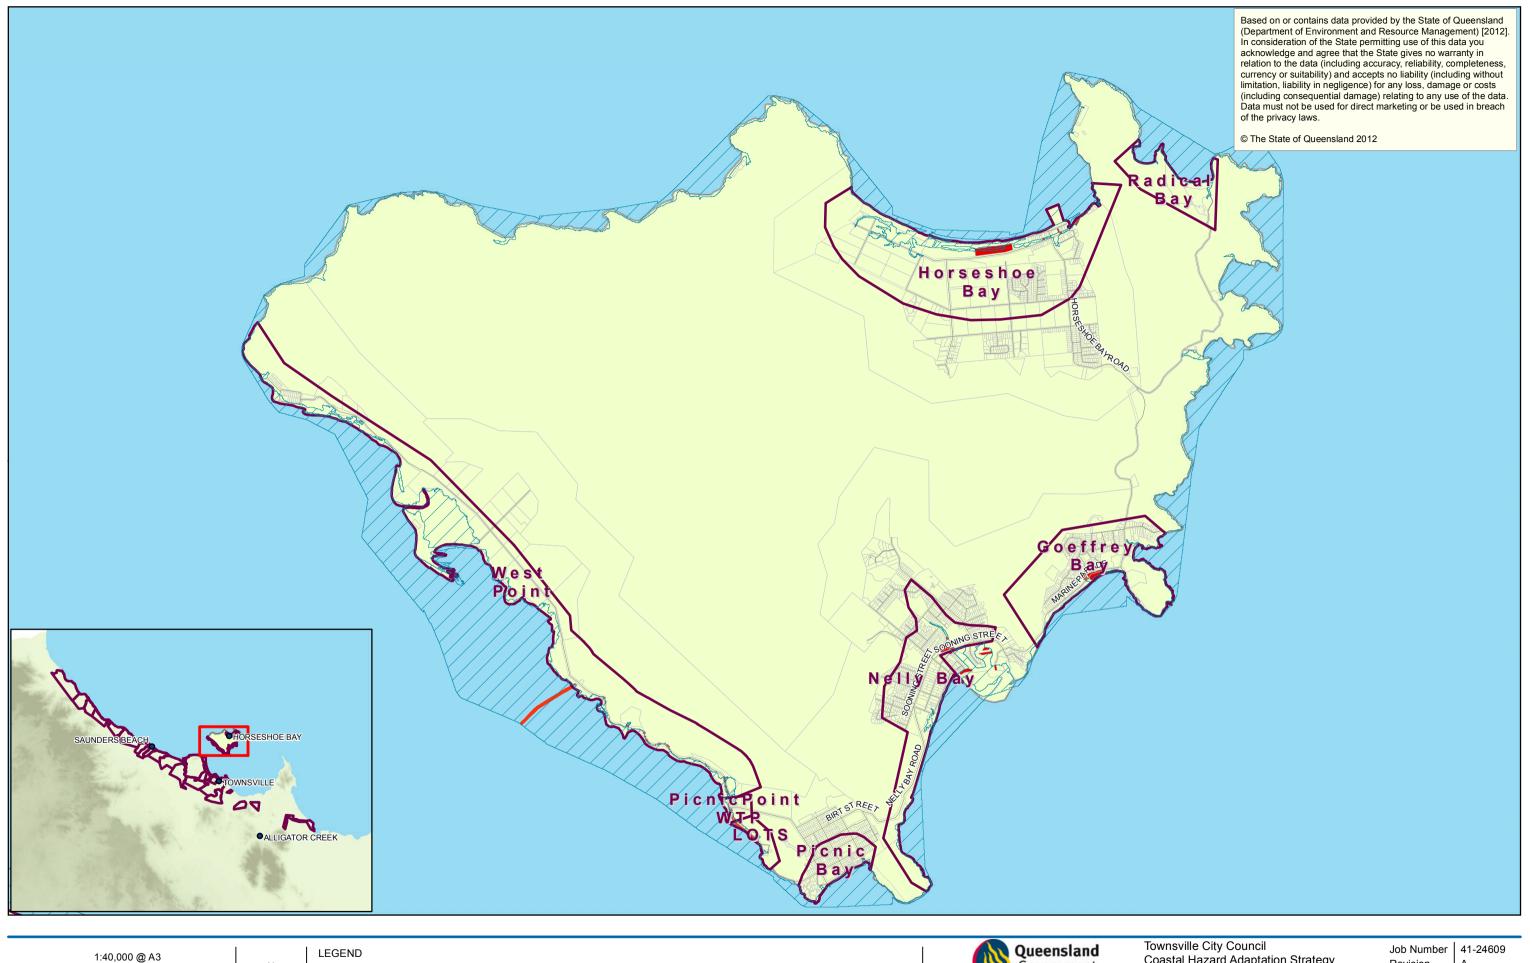

Revision 12 Oct 2012 Date

> Map Series A4 Sheet 11 of 11

880 1,320 1,760

Metres

Coastal Hazard Adaptation Strategy
Tidal Influence Current Conditions (2012)
Risk To Infrastructure
District: Magnetic Island

 Job Number
 41-24609

 Revision
 A

 Date
 12 Oct 2012

Map Series A5 Sheet 11 of 11

Town / Locality

Road

HAT (2012)

**Urban Locality** 

Properties Boundary

**Risk to Infrastructure** 

Acceptable Risk

Unacceptable Risk

Grid: GDA 1994 MGA Zone 55

Town / Locality Road

+ Railway

**Urban Locality Properties Boundary** 2100 Condition (0.8m SLR) **Risk to Infrastructure** Tolerable Risk Unacceptable Risk