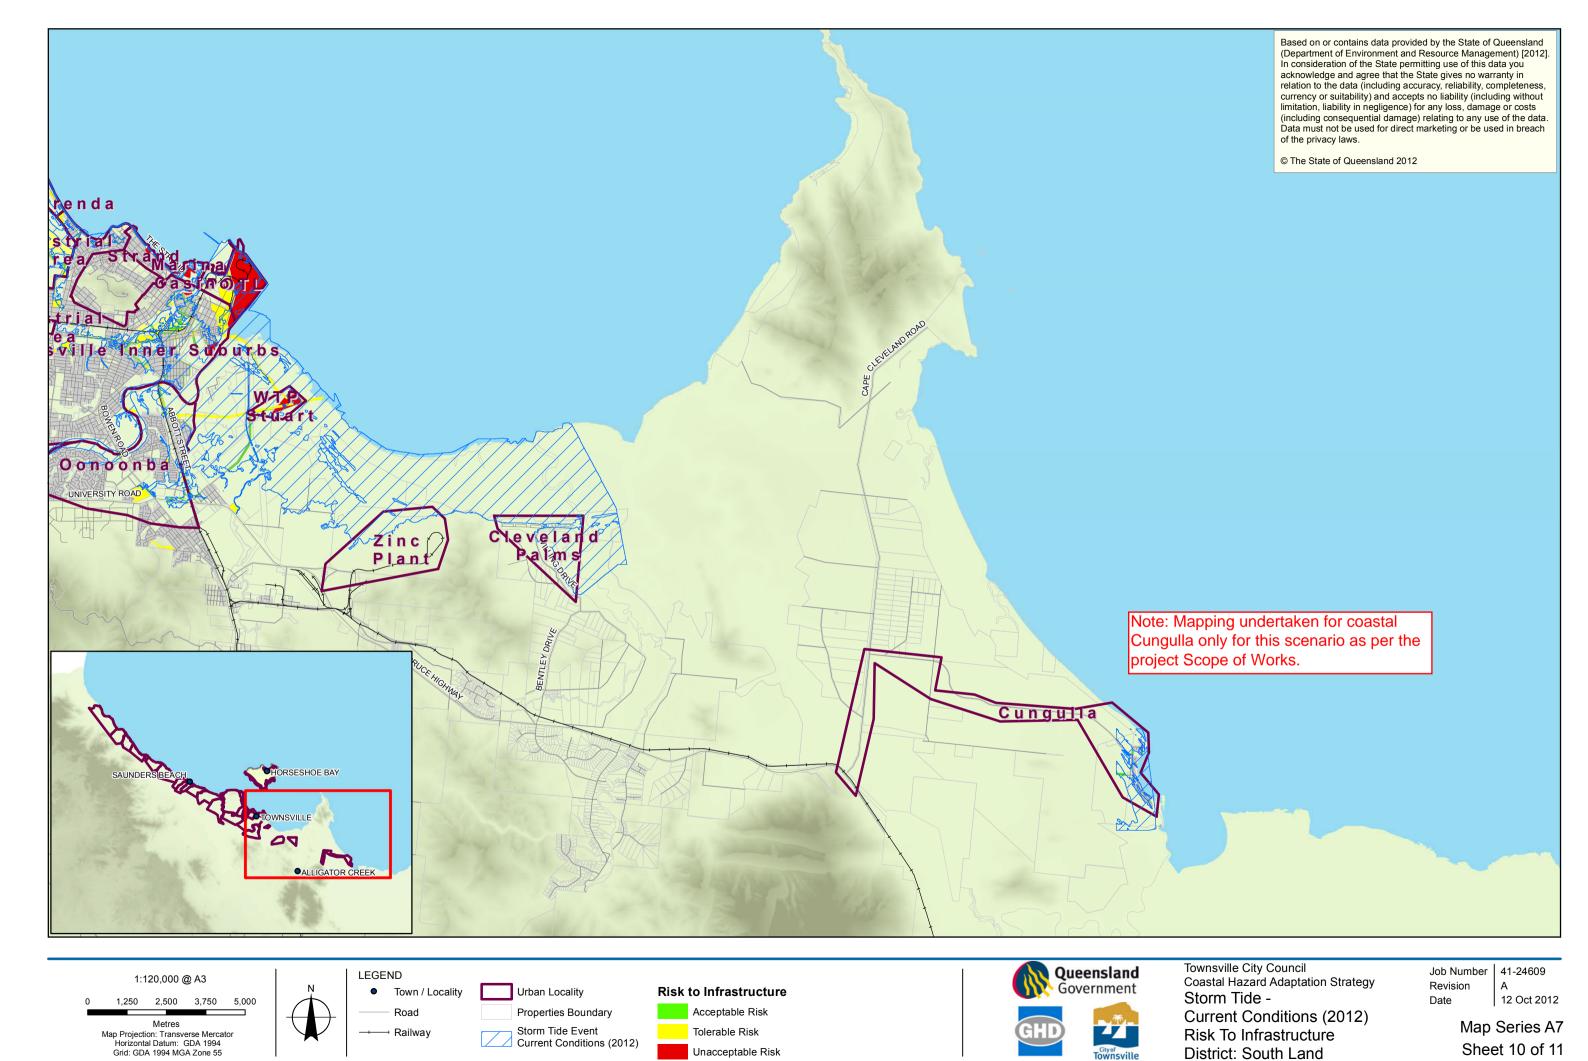

Railway

**Urban Locality Properties Boundary** Storm Tide Event

Current Conditions (2012)

**Risk to Property** Acceptable Risk Unacceptable Risk

Coastal Hazard Adaptation Strategy Storm Tide -Current Conditions (2012) Risk To Property District: Magnetic Island

Revision 12 Oct 2012 Date

> Map Series A3 Sheet 11 of 11

Grid: GDA 1994 MGA Zone 55

+ Railway

Coastal Hazard Adaptation Strategy Storm Tide -2100 Conditions (0.8m SLR) Risk To Property District: Magnetic Island