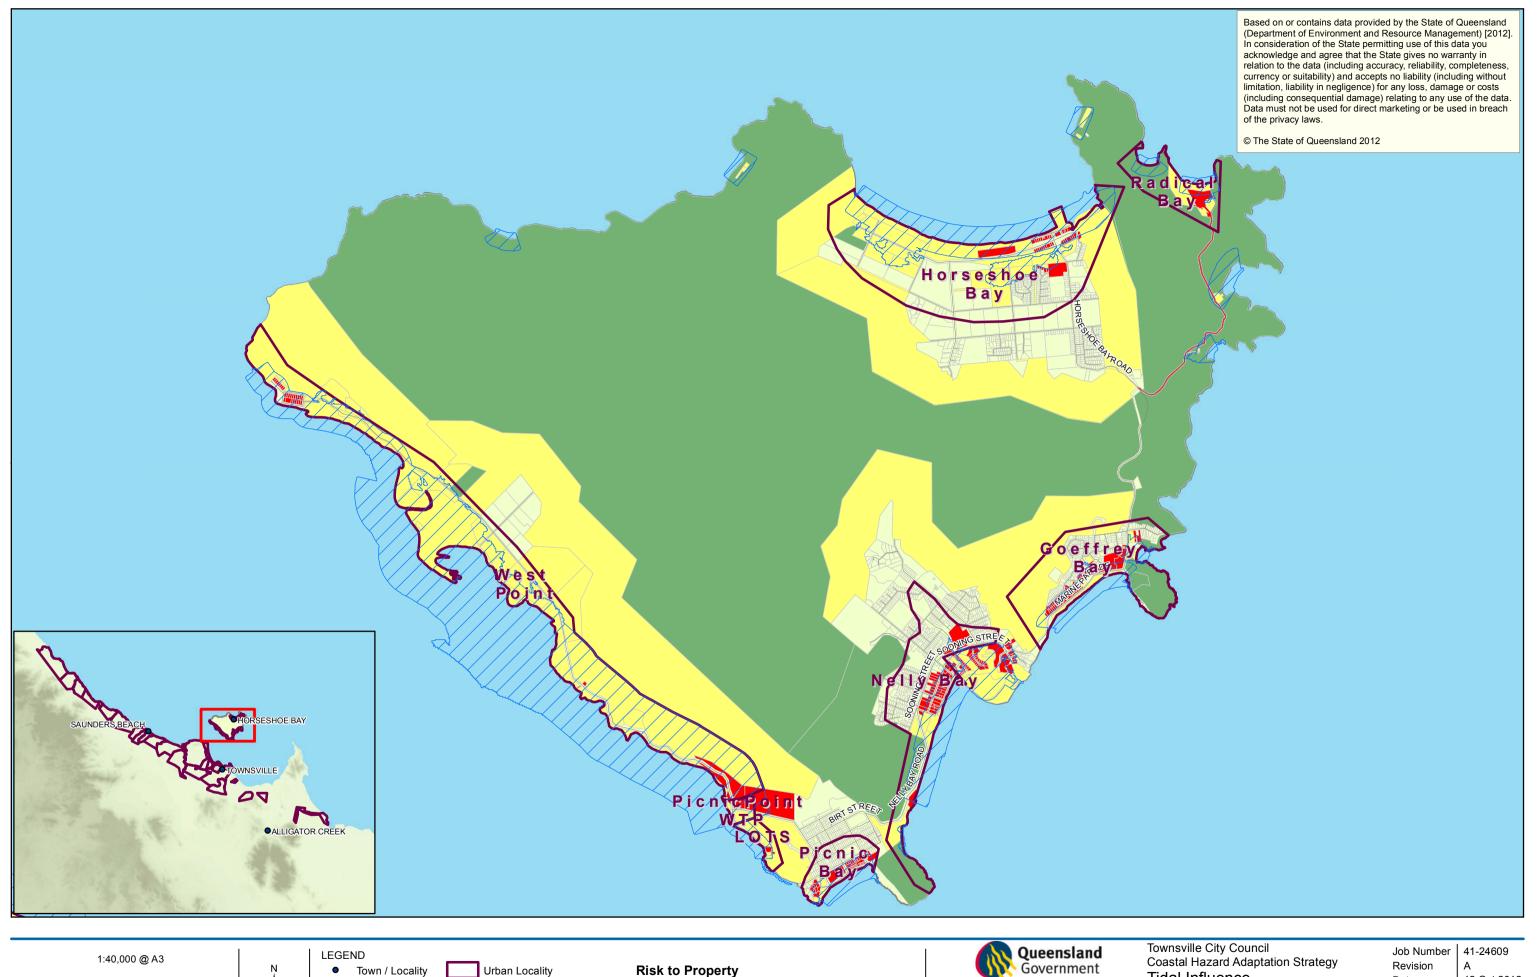

0 250 500 750 1,000

Metres

Coastal Hazard Adaptation Strategy Tidal Influence -Current Conditions (2012) Risk To Property District: Magnetic Island

Revision 12 Oct 2012 Date

> Map Series A1 Sheet 11 of 11

Road

- Railway

**Urban Locality** 

**Properties Boundary** 

Acceptable Risk

Tolerable Risk

Unacceptable Risk

Acceptable Risk