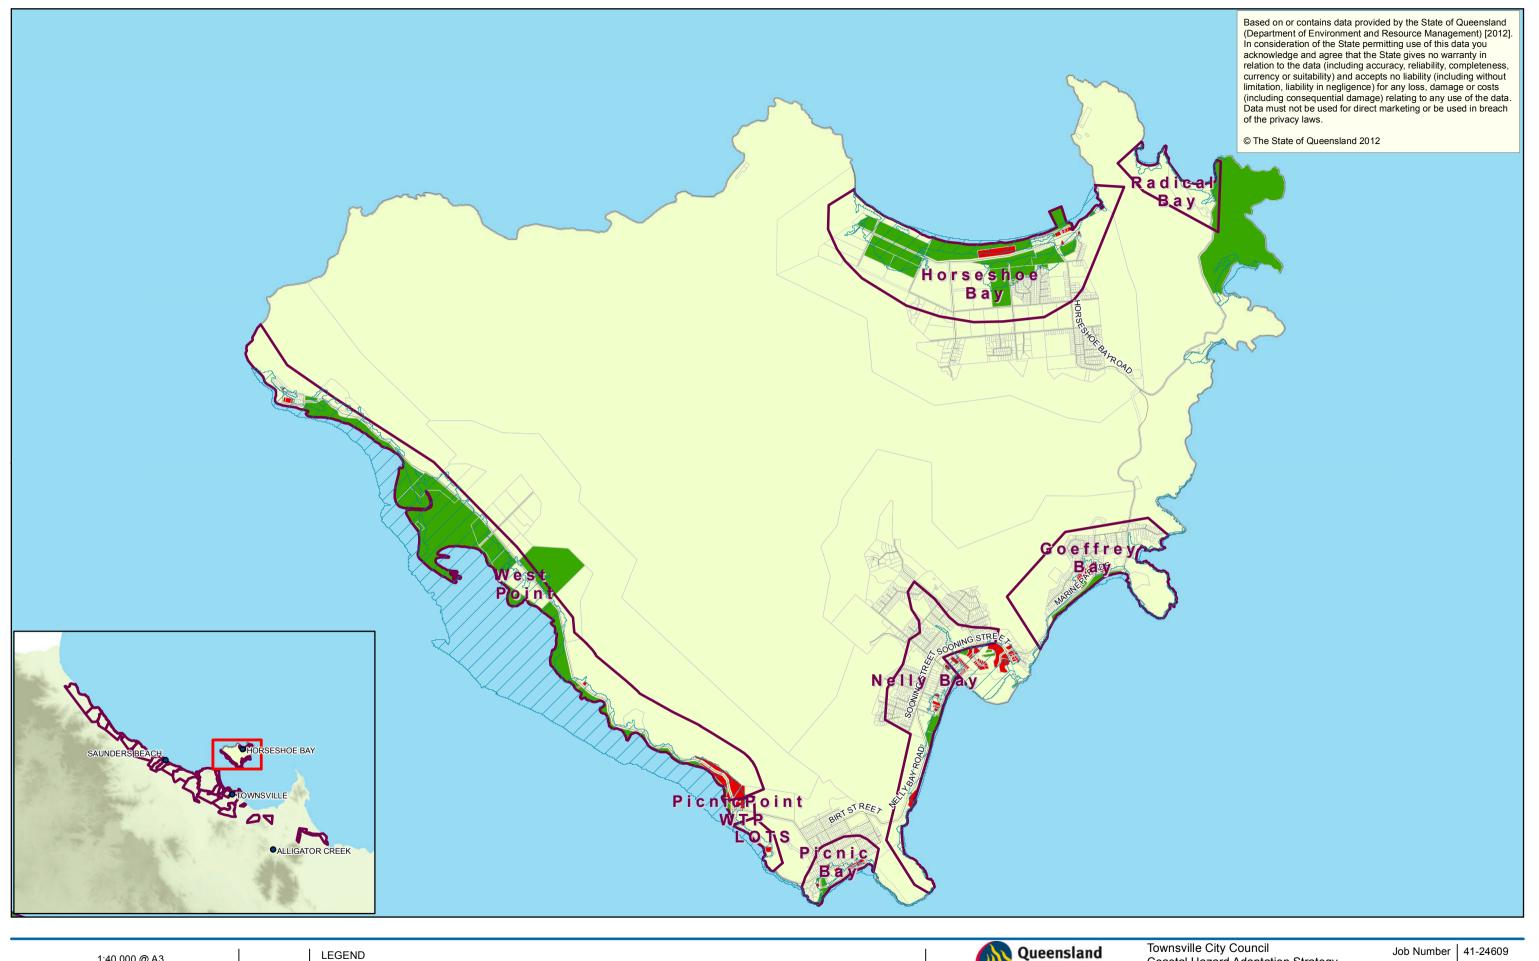

Railway

**Urban Locality Properties Boundary** Storm Tide Event

Current Conditions (2012)

**Risk to Property** Acceptable Risk Unacceptable Risk

Coastal Hazard Adaptation Strategy Storm Tide -Current Conditions (2012) Risk To Property District: Magnetic Island

Revision 12 Oct 2012 Date

> Map Series A3 Sheet 11 of 11

Grid: GDA 1994 MGA Zone 55

+ Railway

Coastal Hazard Adaptation Strategy Storm Tide -2100 Conditions (0.8m SLR) Risk To Property District: Magnetic Island

100 y Return Period Storm Tide Event