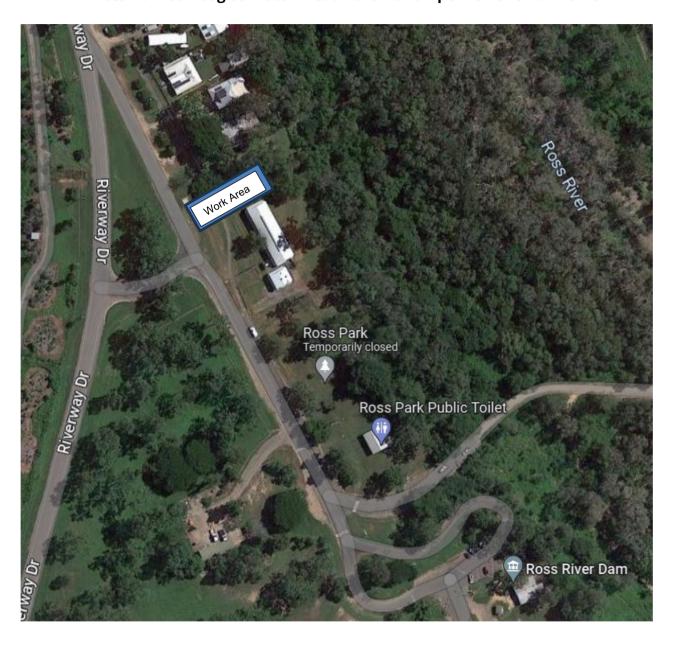

The diagram on the following page shows the indicative work area adjacent the Ross River Booster Pump Station.

If you have any questions about this work, please contact the project team during business hours on 13 48 10 or email enquiries@townsville.gld.gov.au.