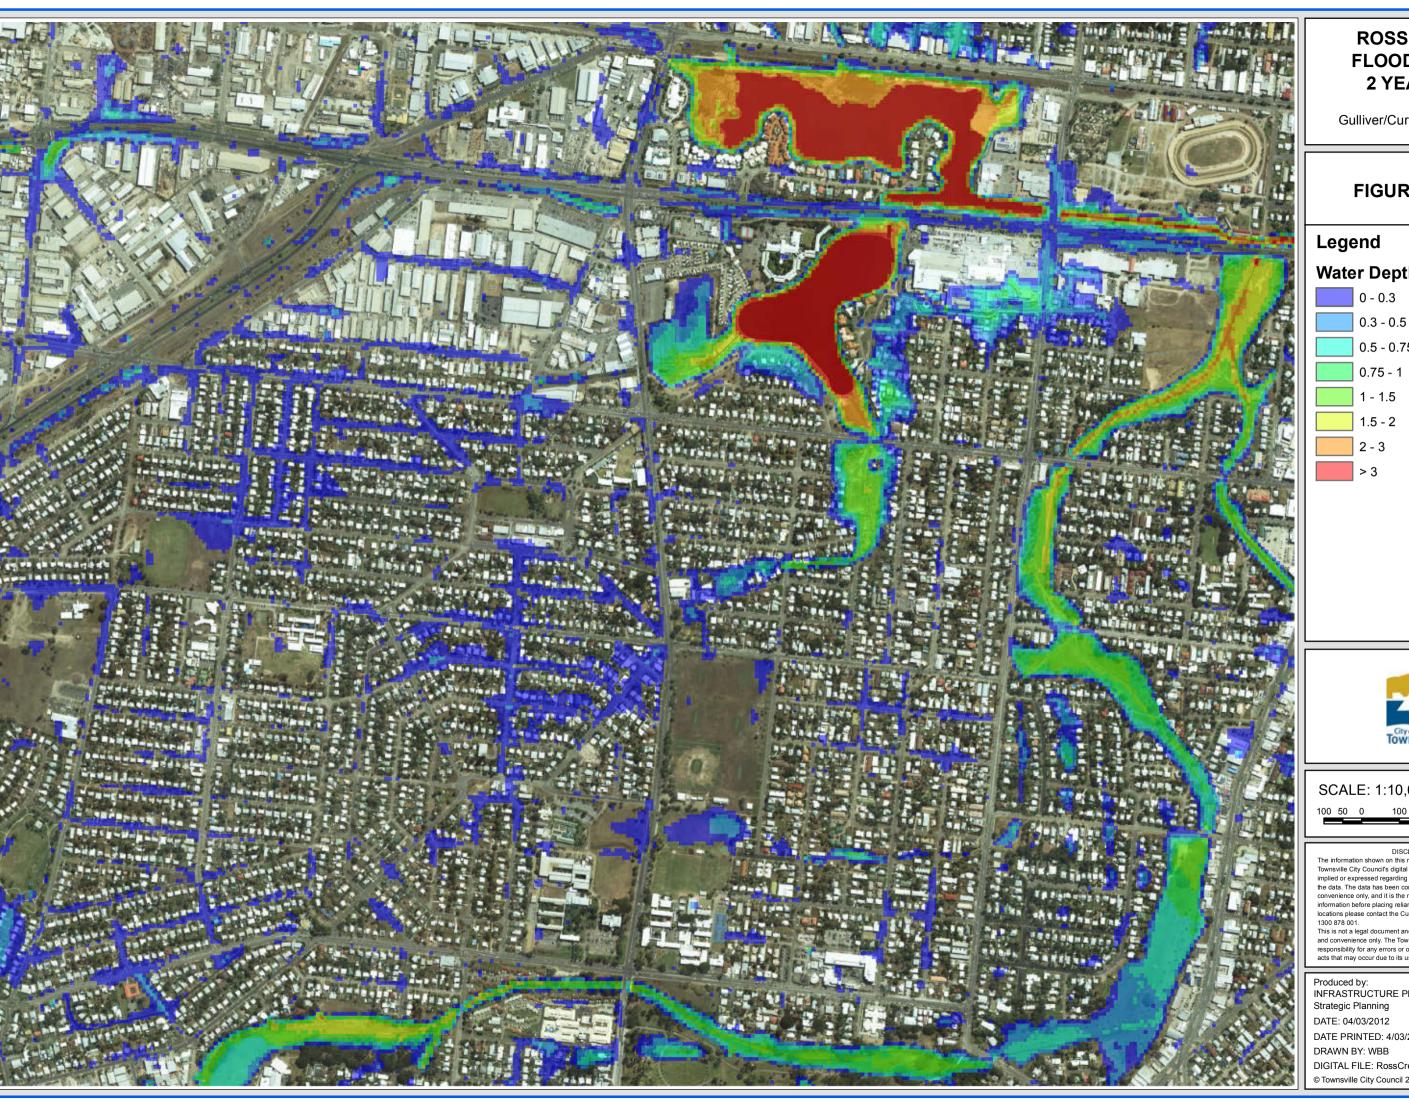

# **ROSS CREEK FLOOD STUDY** 2 YEAR ARI

Gulliver/Currajong/Pimlico

### FIGURE D1.6

### Water Depth (m)

0 - 0.3

0.5 - 0.75

0.75 - 1

1.5 - 2

SCALE: 1:10,000 @A3

100 200 300

The information shown on this map has been produced from the Townsville City Council's digital database. There is no warranty information before placing reliance on it. For accurate service locations please contact the Customer Services Centre on 1300 878 001.

This is not a legal document and is published for information

and convenience only. The Townsville City Council takes no responsibility for any errors or omissions herein or for any acts that may occur due to its use.

Produced by: INFRASTRUCTURE PLANNING Strategic Planning DATE: 04/03/2012

DATE PRINTED: 4/03/2013

DIGITAL FILE: RossCreek\_FigD1.mxd

© Townsville City Council 2013