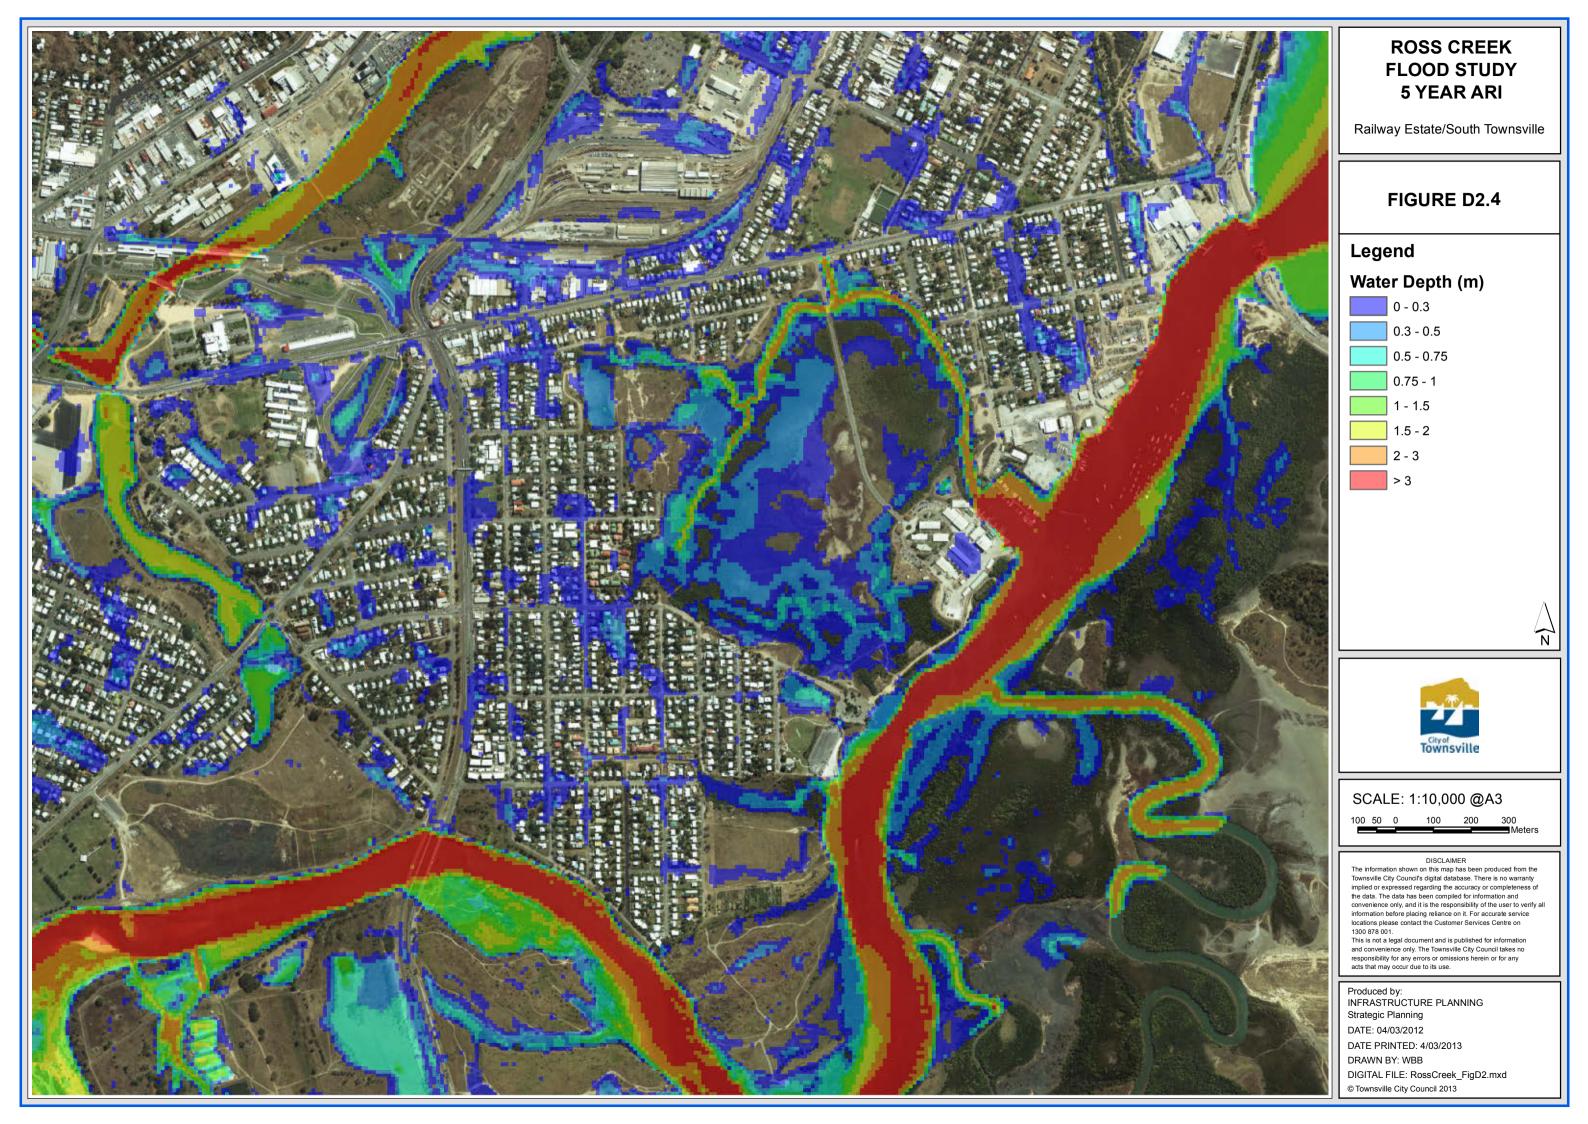

# **ROSS CREEK FLOOD STUDY 5 YEAR ARI**

Heatley/Vincent

### FIGURE D2.5

# Water Depth (m)

0 - 0.3

0.3 - 0.5

SCALE: 1:10,000 @A3

100 200 300

The information shown on this map has been produced from the Townsville City Council's digital database. There is no warranty Townsville City Council's digital database. There is no warranty implied or expressed regarding the accuracy or completeness of the data. The data has been compiled for information and convenience only, and it is the responsibility of the user to verify all information before placing reliance on it. For accurate service locations please contact the Customer Services Centre on 1300 878 001.

This is not a legal document and is published for information and convenience only. The Townsville City Council takes no

Produced by: INFRASTRUCTURE PLANNING Strategic Planning

DATE PRINTED: 4/03/2013

DIGITAL FILE: RossCreek\_FigD2.mxd