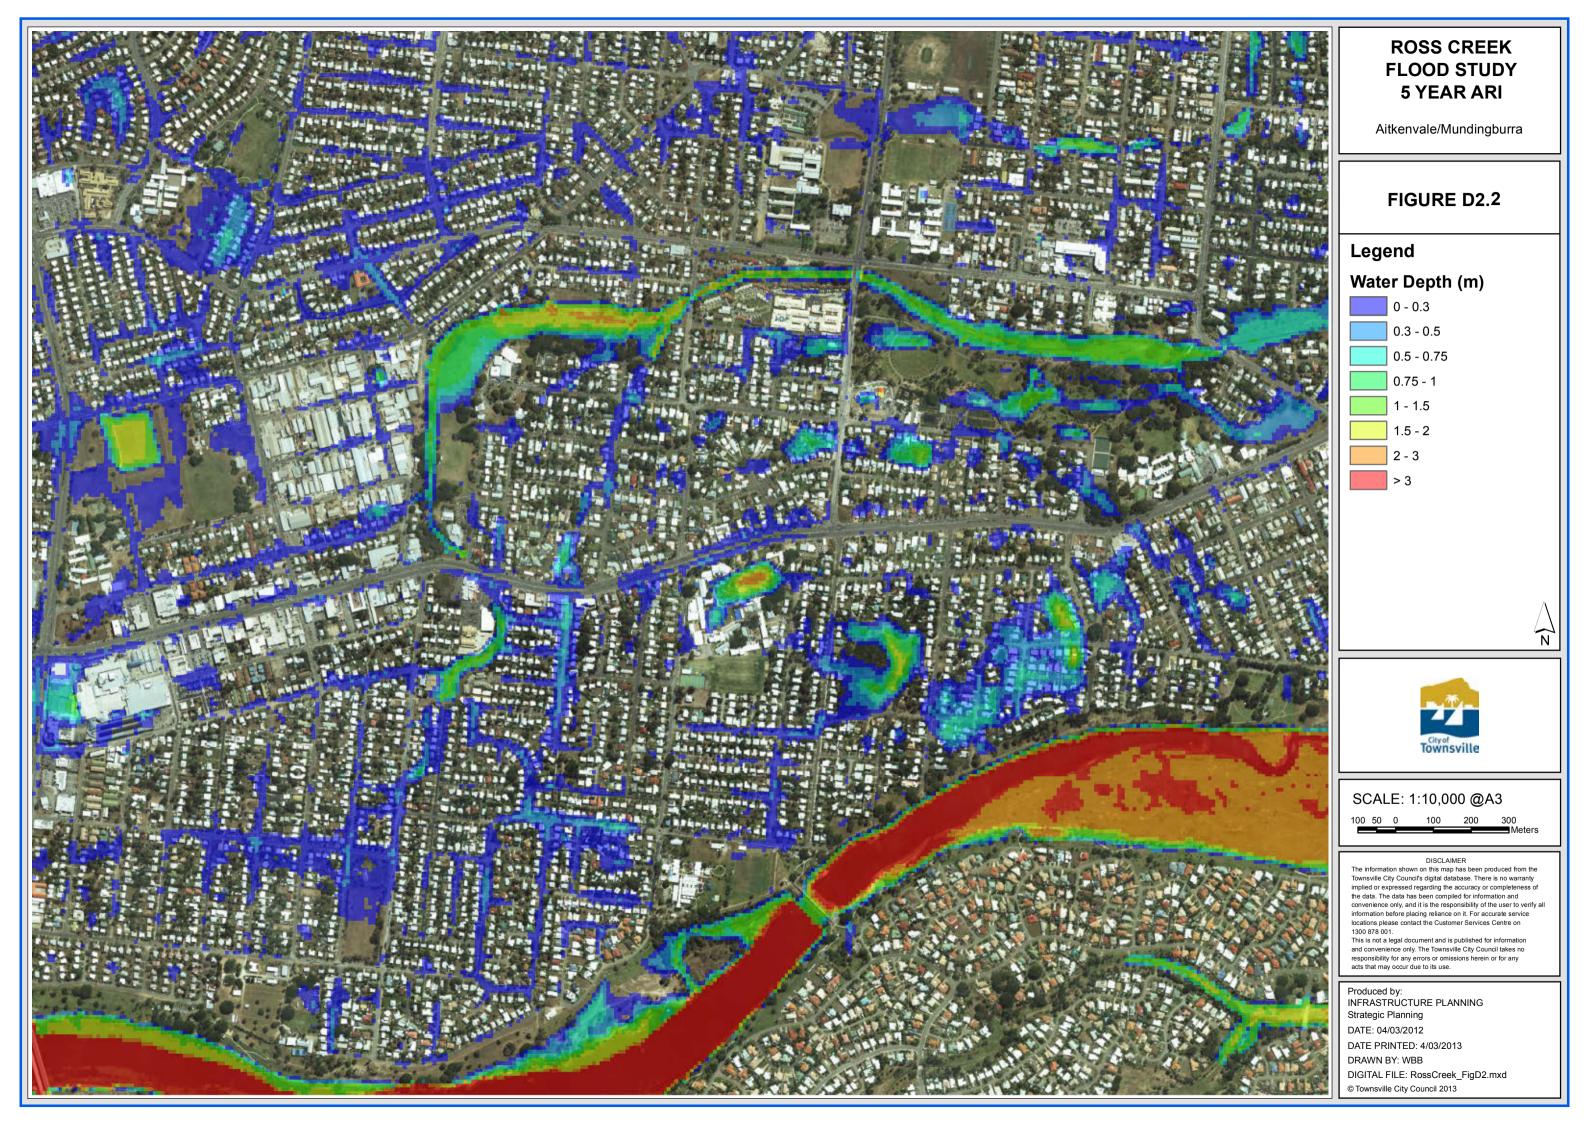

# **ROSS CREEK FLOOD STUDY 5 YEAR ARI**

Heatley/Vincent

### FIGURE D2.5

# Water Depth (m)

0 - 0.3

0.3 - 0.5

SCALE: 1:10,000 @A3

100 200 300

The information shown on this map has been produced from the Townsville City Council's digital database. There is no warranty Townsville City Council's digital database. There is no warranty implied or expressed regarding the accuracy or completeness of the data. The data has been compiled for information and convenience only, and it is the responsibility of the user to verify all information before placing reliance on it. For accurate service locations please contact the Customer Services Centre on 1300 878 001.

This is not a legal document and is published for information and convenience only. The Townsville City Council takes no

Produced by: INFRASTRUCTURE PLANNING Strategic Planning

DATE PRINTED: 4/03/2013

DIGITAL FILE: RossCreek\_FigD2.mxd