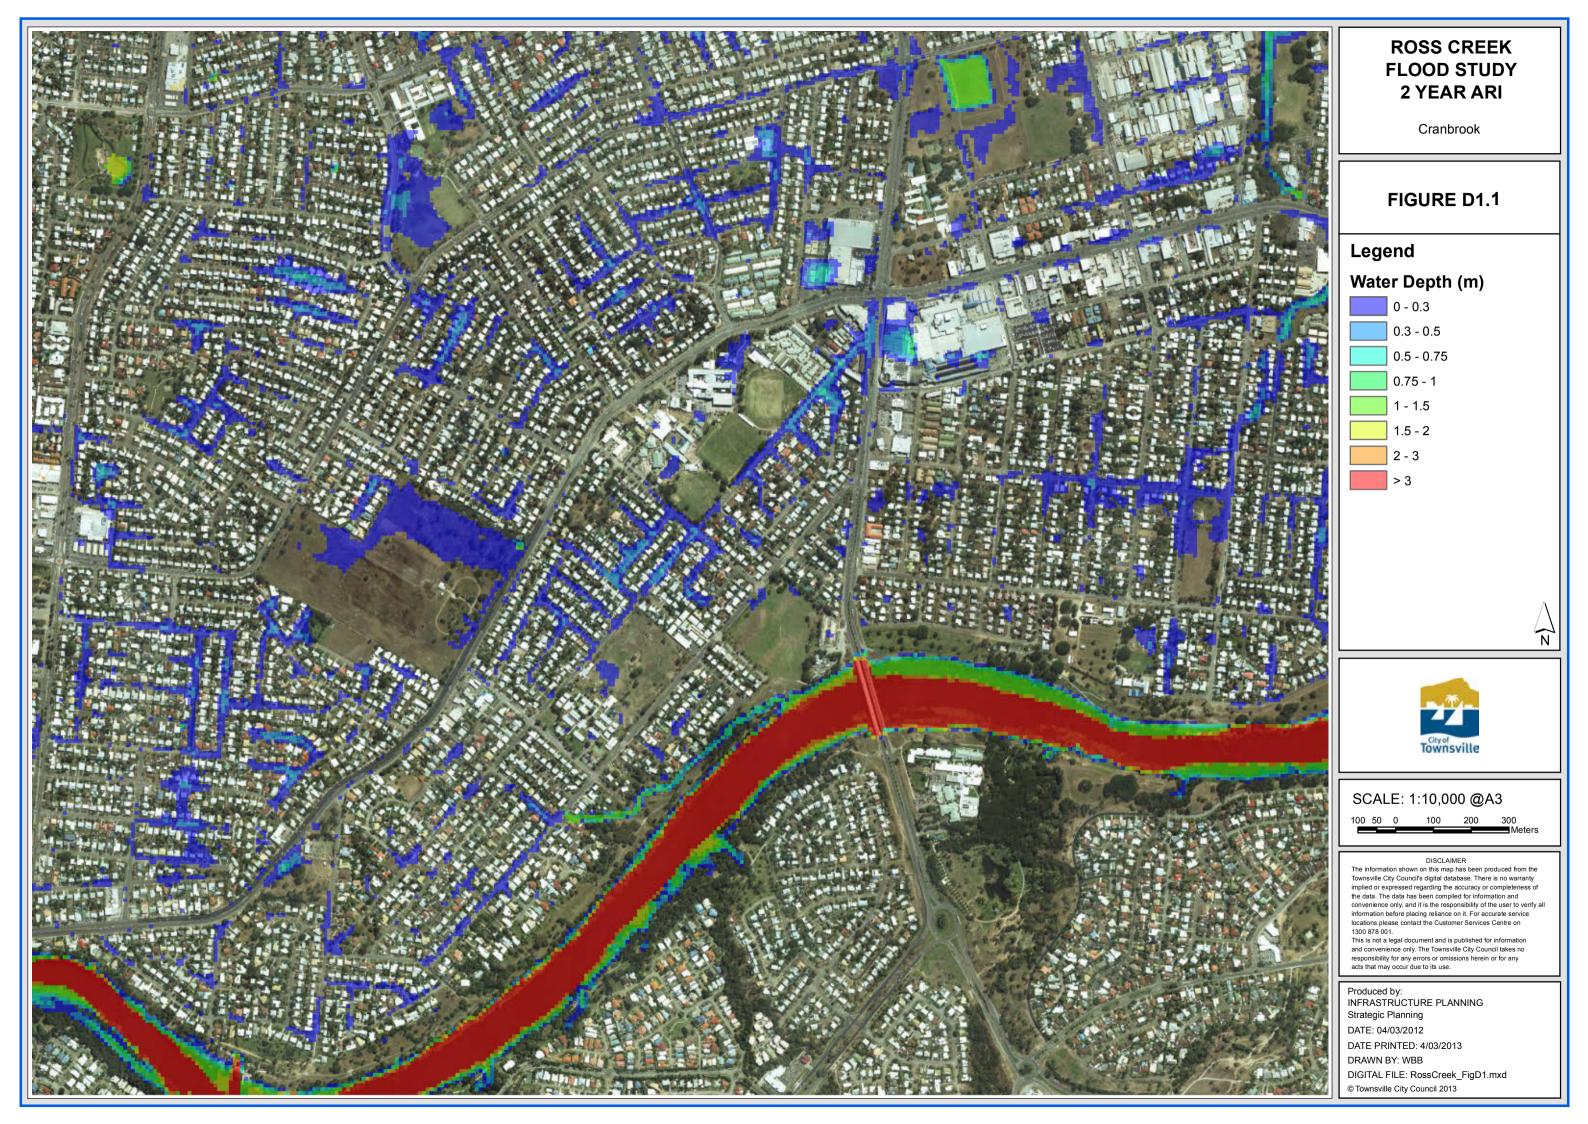

# **FLOOD STUDY** 2 YEAR ARI

100 200 300

Townsville City Council's digital database. There is no warranty implied or expressed regarding the accuracy or completeness of the data. The data has been compiled for information and convenience only, and it is the responsibility of the user to verify all information before placing reliance on it. For accurate service locations please contact the Customer Services Centre on 1300 878 001.

This is not a legal document and is published for information and convenience only. The Townsville City Council takes no

DIGITAL FILE: RossCreek\_FigD1.mxd

### Water Depth (m)

0 - 0.3

0.5 - 0.75

0.75 - 1

1.5 - 2

SCALE: 1:10,000 @A3

100 200 300

The information shown on this map has been produced from the Townsville City Council's digital database. There is no warranty information before placing reliance on it. For accurate service locations please contact the Customer Services Centre on 1300 878 001.

This is not a legal document and is published for information

and convenience only. The Townsville City Council takes no responsibility for any errors or omissions herein or for any acts that may occur due to its use.

Produced by: INFRASTRUCTURE PLANNING Strategic Planning DATE: 04/03/2012

DATE PRINTED: 4/03/2013

DIGITAL FILE: RossCreek\_FigD1.mxd

© Townsville City Council 2013