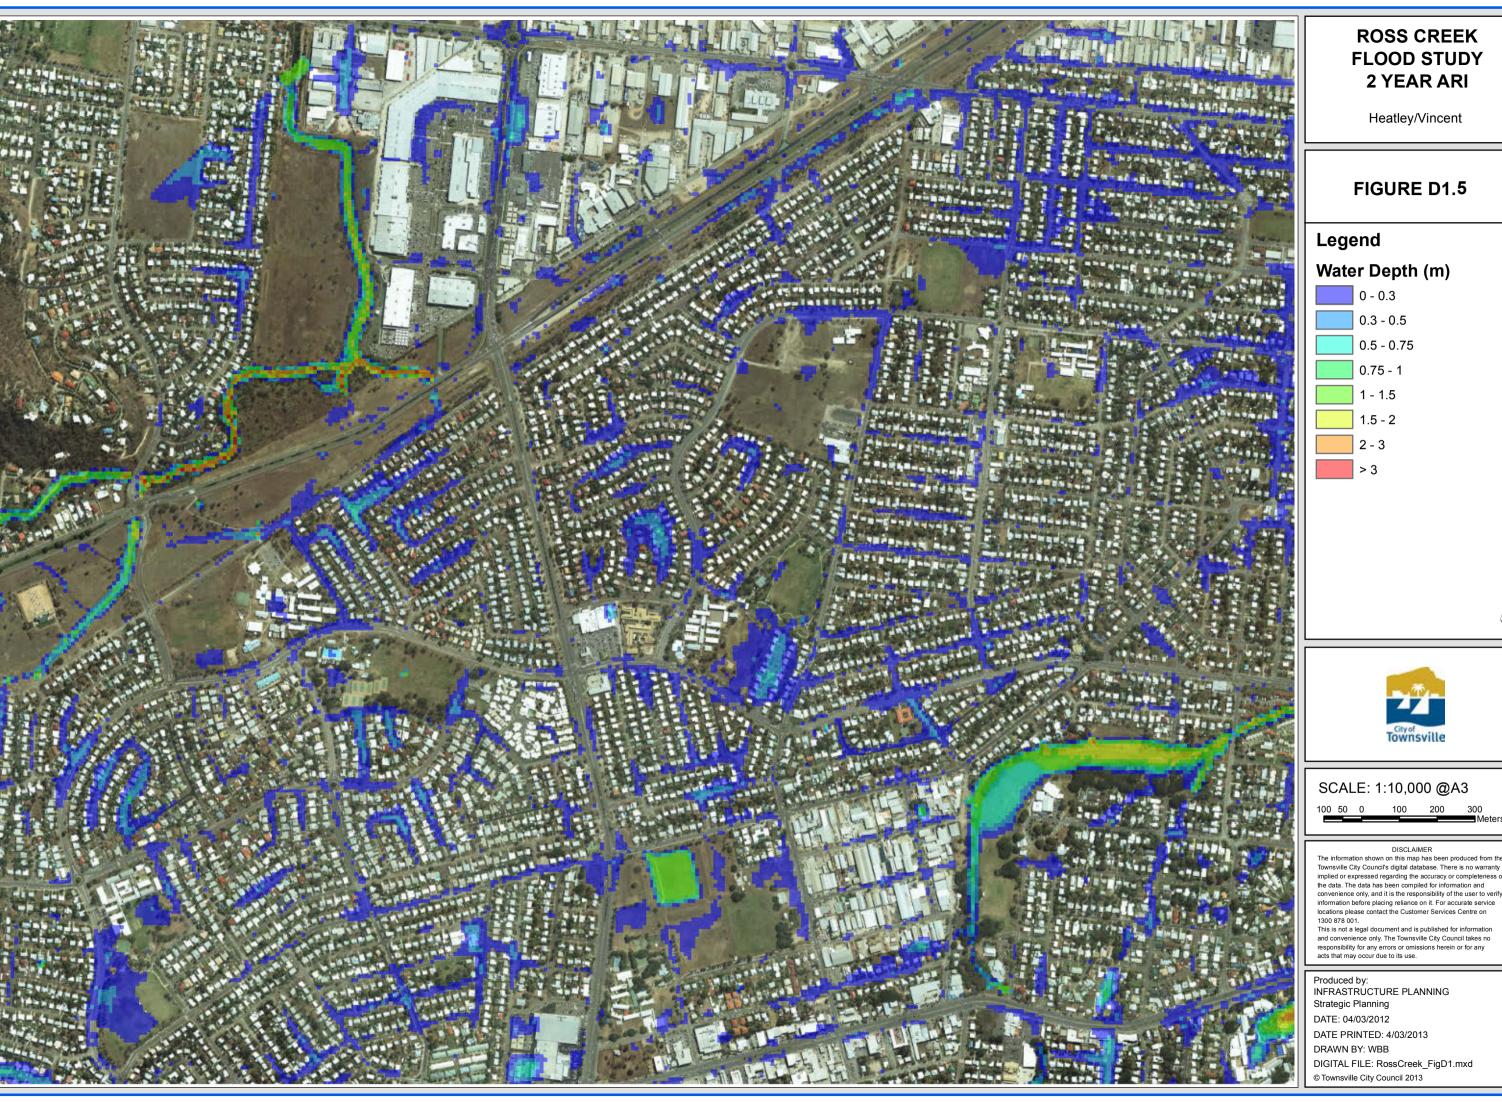

# **ROSS CREEK FLOOD STUDY 5 YEAR ARI**

Heatley/Vincent

### FIGURE D2.5

# Water Depth (m)

0 - 0.3

0.3 - 0.5

SCALE: 1:10,000 @A3

100 200 300

The information shown on this map has been produced from the Townsville City Council's digital database. There is no warranty Townsville City Council's digital database. There is no warranty implied or expressed regarding the accuracy or completeness of the data. The data has been compiled for information and convenience only, and it is the responsibility of the user to verify all information before placing reliance on it. For accurate service locations please contact the Customer Services Centre on 1300 878 001.

This is not a legal document and is published for information and convenience only. The Townsville City Council takes no

Produced by: INFRASTRUCTURE PLANNING Strategic Planning

DATE PRINTED: 4/03/2013

DIGITAL FILE: RossCreek\_FigD2.mxd