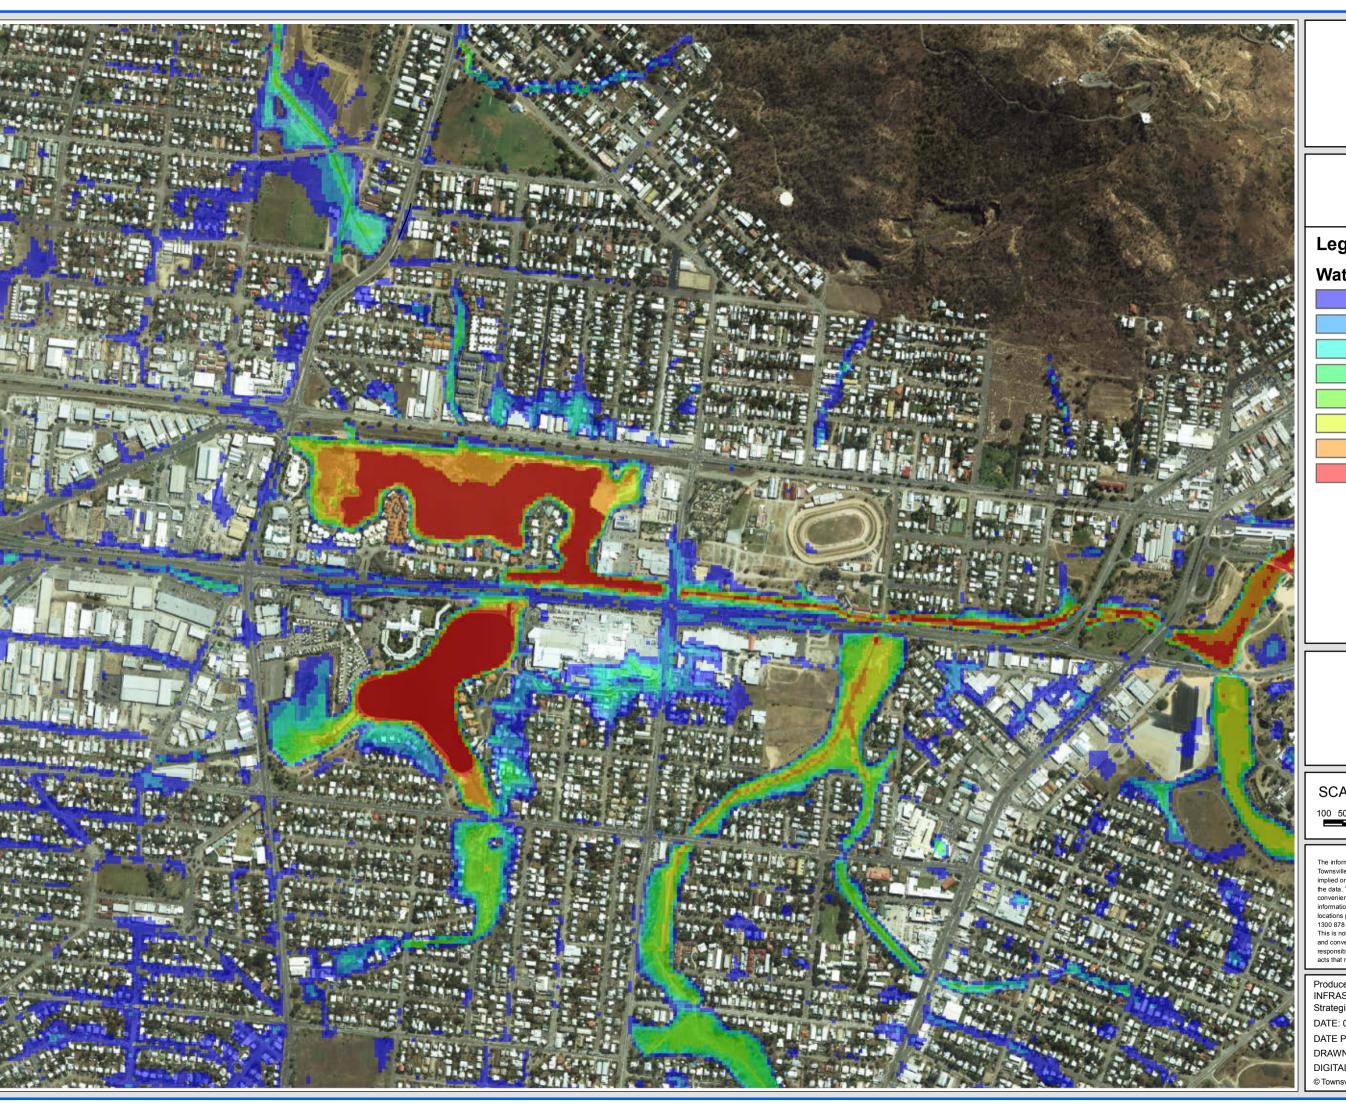

# **ROSS CREEK FLOOD STUDY** 2 YEAR ARI

West End/Hyde Park

### FIGURE D1.7

# Legend

# Water Depth (m)

0 - 0.3

0.3 - 0.5

0.5 - 0.75

0.75 - 1

1 - 1.5

1.5 - 2

SCALE: 1:10,000 @A3