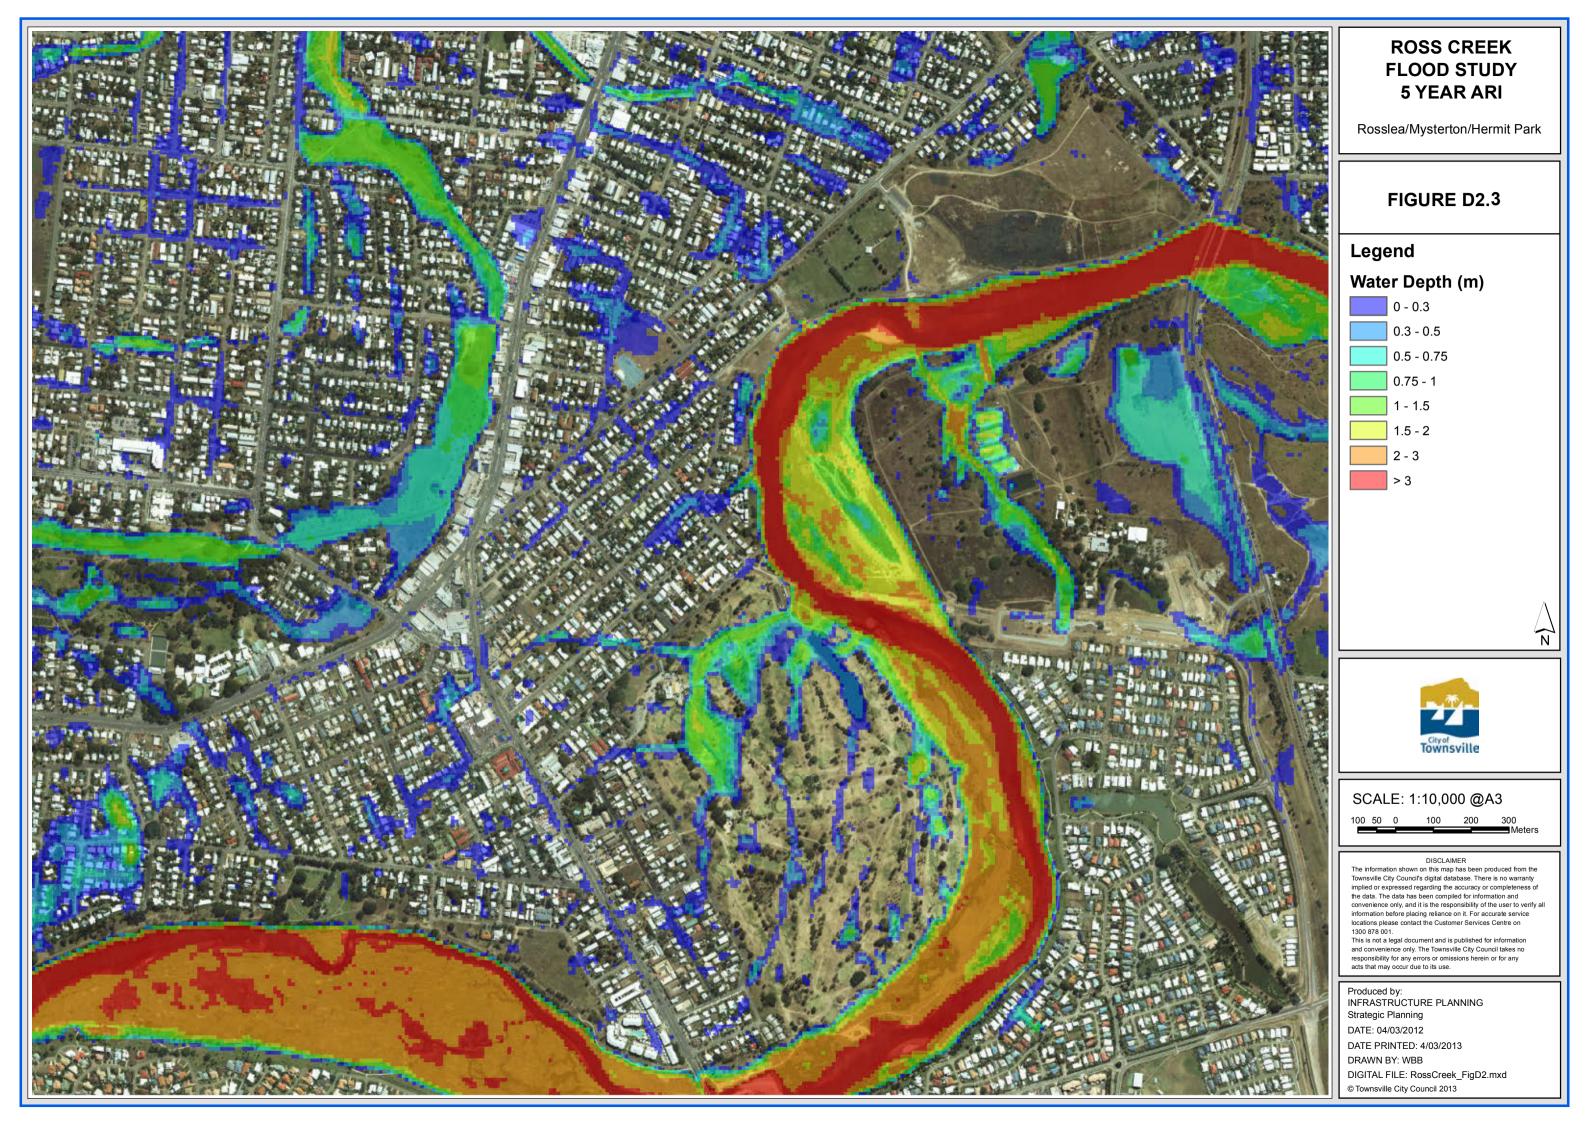

# **ROSS CREEK FLOOD STUDY 5 YEAR ARI**

Heatley/Vincent

### FIGURE D2.5

# Water Depth (m)

0 - 0.3

0.3 - 0.5

SCALE: 1:10,000 @A3

100 200 300

The information shown on this map has been produced from the Townsville City Council's digital database. There is no warranty Townsville City Council's digital database. There is no warranty implied or expressed regarding the accuracy or completeness of the data. The data has been compiled for information and convenience only, and it is the responsibility of the user to verify all information before placing reliance on it. For accurate service locations please contact the Customer Services Centre on 1300 878 001.

This is not a legal document and is published for information and convenience only. The Townsville City Council takes no

Produced by: INFRASTRUCTURE PLANNING Strategic Planning

DATE PRINTED: 4/03/2013

DIGITAL FILE: RossCreek\_FigD2.mxd