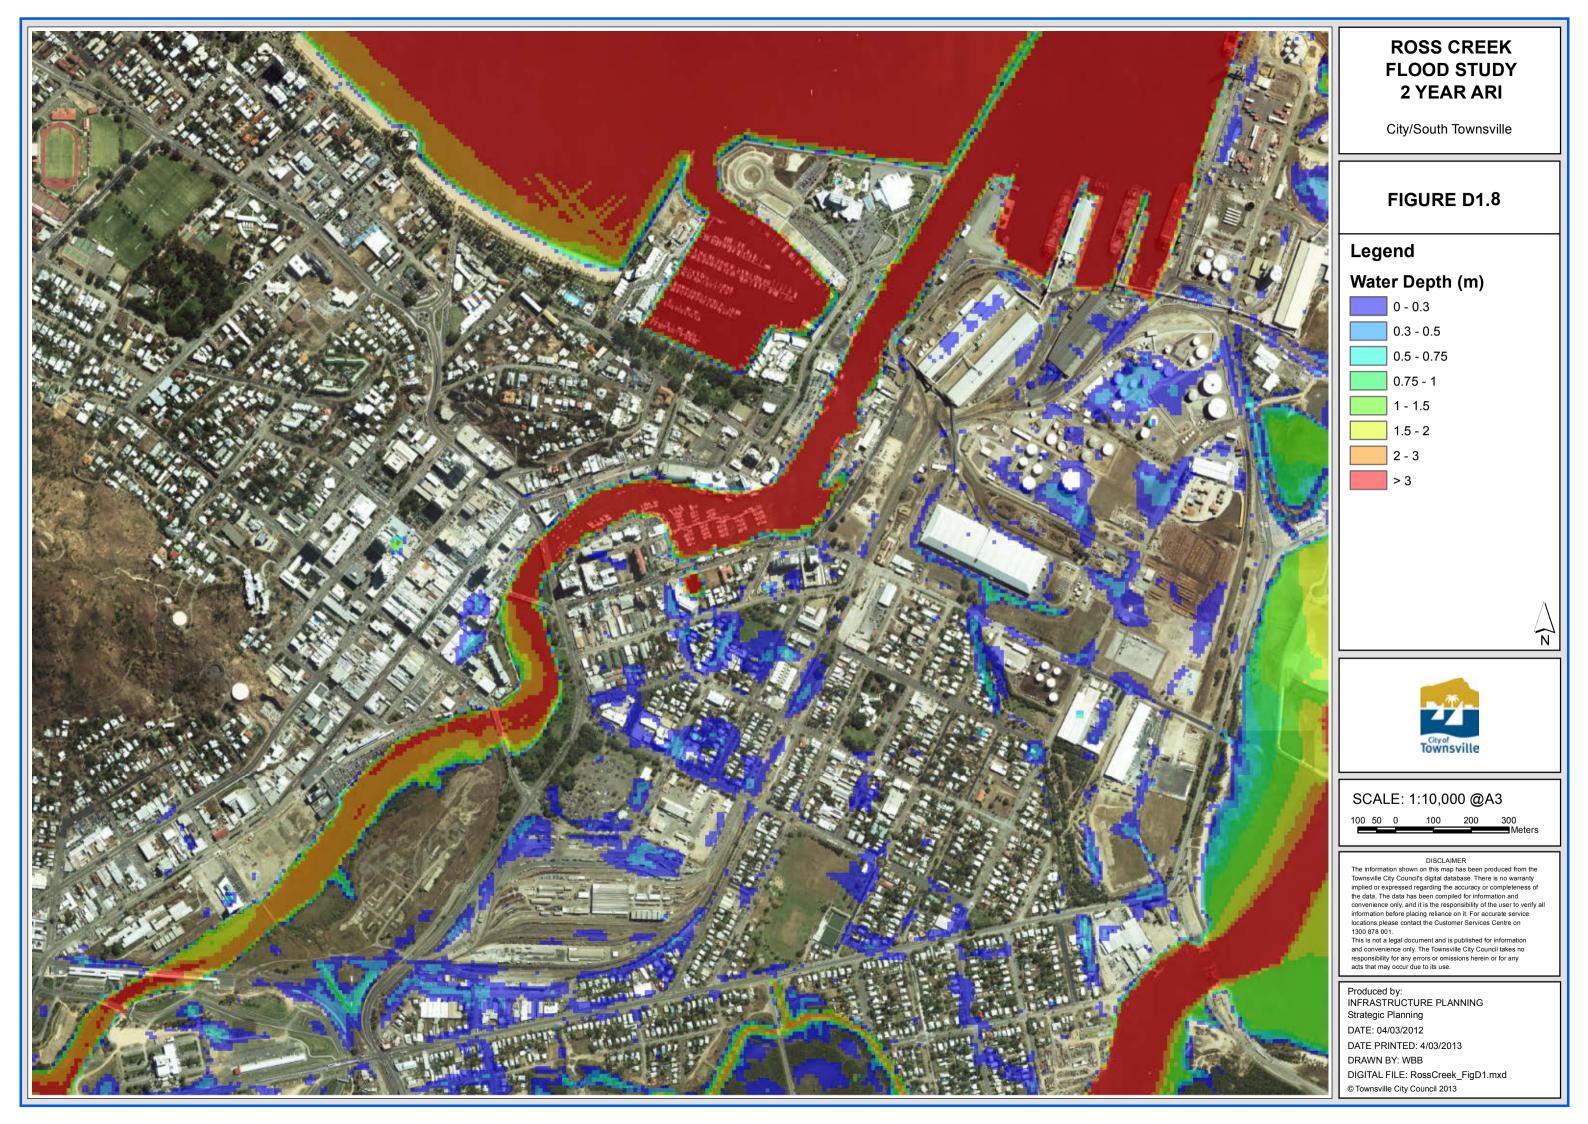

# Appendix D – Flood Maps

# **FLOOD STUDY** 2 YEAR ARI

100 200 300

Townsville City Council's digital database. There is no warranty implied or expressed regarding the accuracy or completeness of the data. The data has been compiled for information and convenience only, and it is the responsibility of the user to verify all information before placing reliance on it. For accurate service locations please contact the Customer Services Centre on 1300 878 001.

This is not a legal document and is published for information and convenience only. The Townsville City Council takes no

DIGITAL FILE: RossCreek\_FigD1.mxd

# **ROSS CREEK FLOOD STUDY** 2 YEAR ARI

Gulliver/Currajong/Pimlico

Produced by: INFRASTRUCTURE PLANNING Strategic Planning DATE: 04/03/2012

DATE PRINTED: 4/03/2013

DIGITAL FILE: RossCreek\_FigD1.mxd

© Townsville City Council 2013