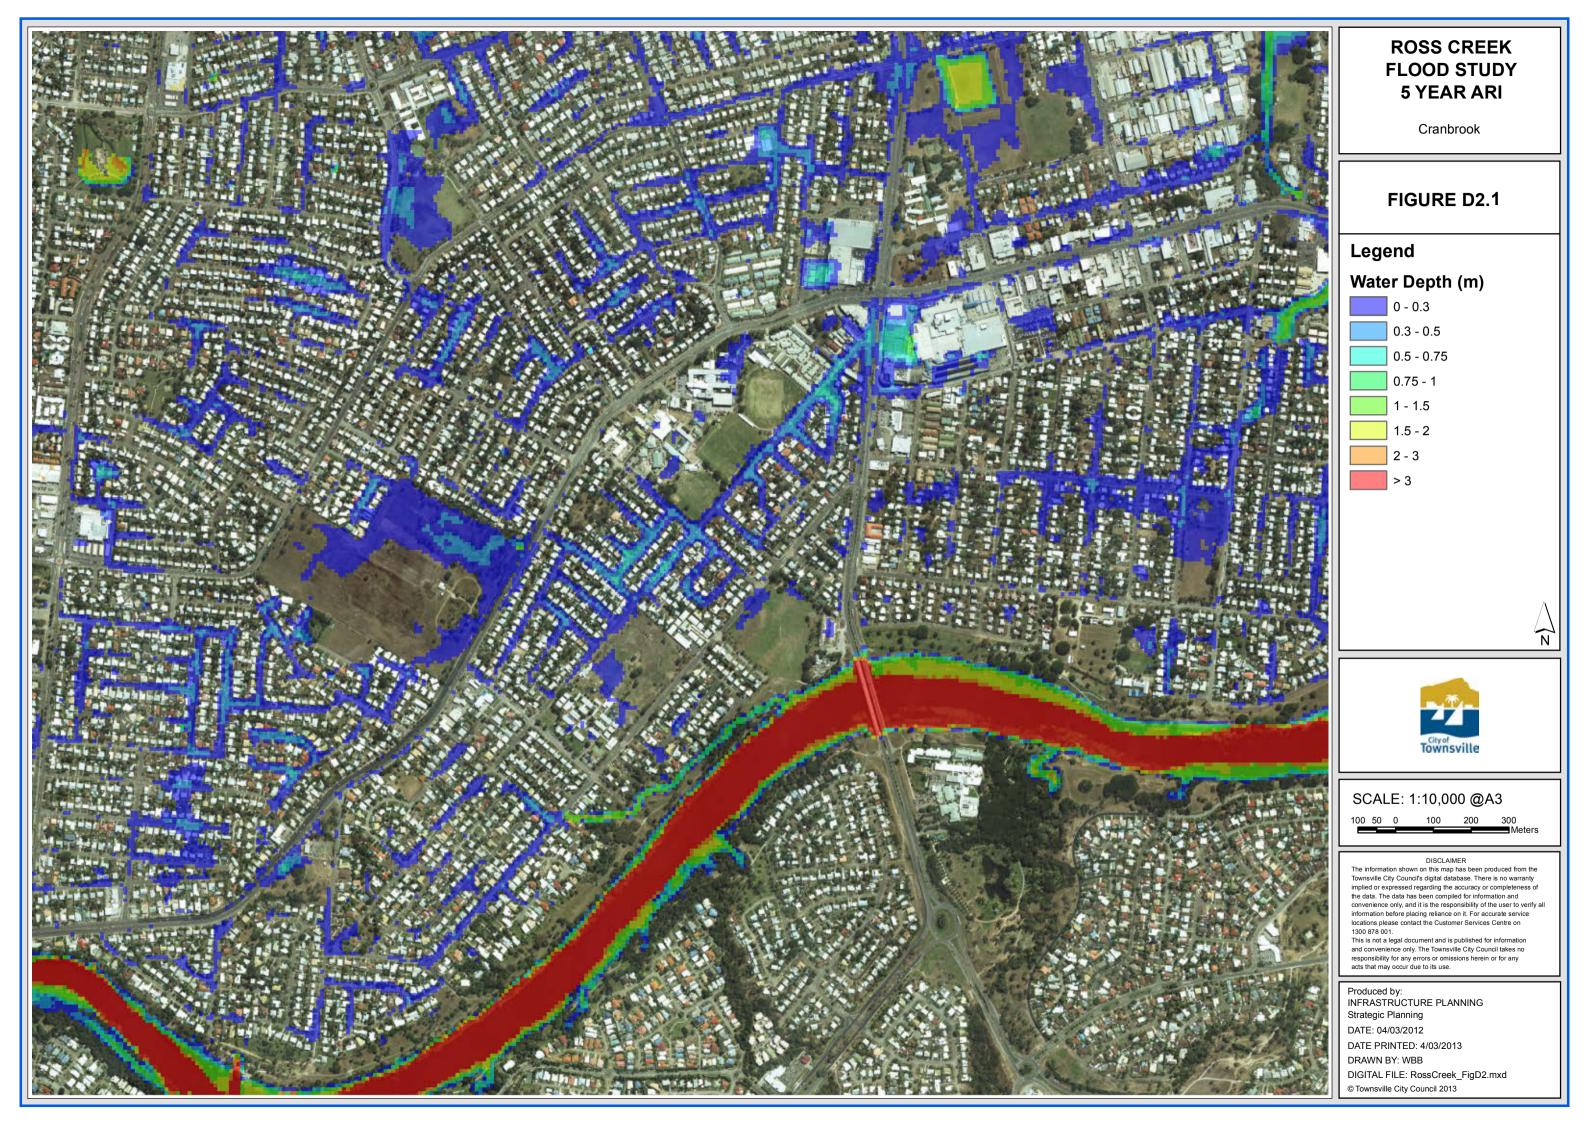

# **ROSS CREEK FLOOD STUDY 5 YEAR ARI**

Heatley/Vincent

### FIGURE D2.5

# Water Depth (m)

0 - 0.3

0.3 - 0.5

SCALE: 1:10,000 @A3

100 200 300

The information shown on this map has been produced from the Townsville City Council's digital database. There is no warranty Townsville City Council's digital database. There is no warranty implied or expressed regarding the accuracy or completeness of the data. The data has been compiled for information and convenience only, and it is the responsibility of the user to verify all information before placing reliance on it. For accurate service locations please contact the Customer Services Centre on 1300 878 001.

This is not a legal document and is published for information and convenience only. The Townsville City Council takes no

Produced by: INFRASTRUCTURE PLANNING Strategic Planning

DATE PRINTED: 4/03/2013

DIGITAL FILE: RossCreek\_FigD2.mxd