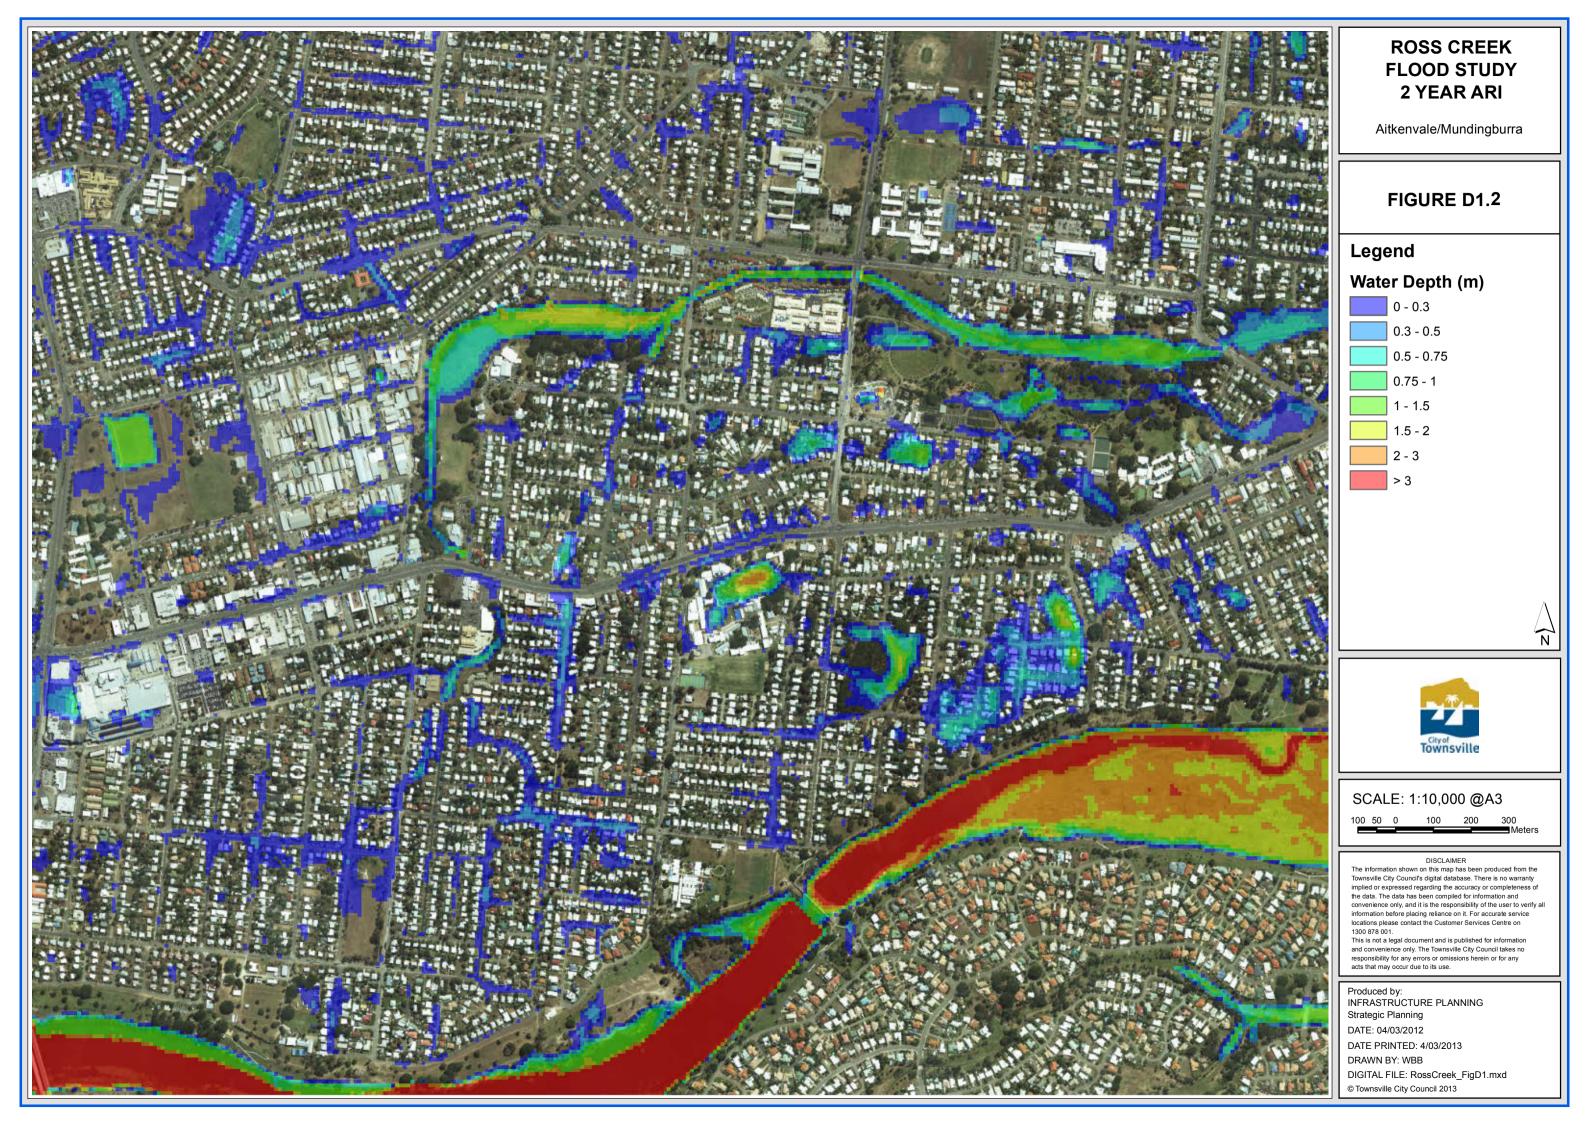

# **ROSS CREEK FLOOD STUDY** 2 YEAR ARI

West End/Hyde Park

### FIGURE D1.7

# Legend

# Water Depth (m)

0 - 0.3

0.3 - 0.5

0.5 - 0.75

0.75 - 1

1 - 1.5

1.5 - 2

SCALE: 1:10,000 @A3

100 50 0 100 200 300

The information shown on this map has been produced from the Townsville City Council's digital database. There is no warranty convenience only, and it is the responsibility of the user to veni information before placing reliance on it. For accurate service locations please contact the Customer Services Centre on 1300 878 001.

This is not a legal document and is published for information

and convenience only. The Townsville City Council takes no responsibility for any errors or omissions herein or for any acts that may occur due to its use.

Produced by: INFRASTRUCTURE PLANNING Strategic Planning DATE: 04/03/2012

DATE PRINTED: 4/03/2013

DRAWN BY: WBB

DIGITAL FILE: RossCreek\_FigD1.mxd © Townsville City Council 2013