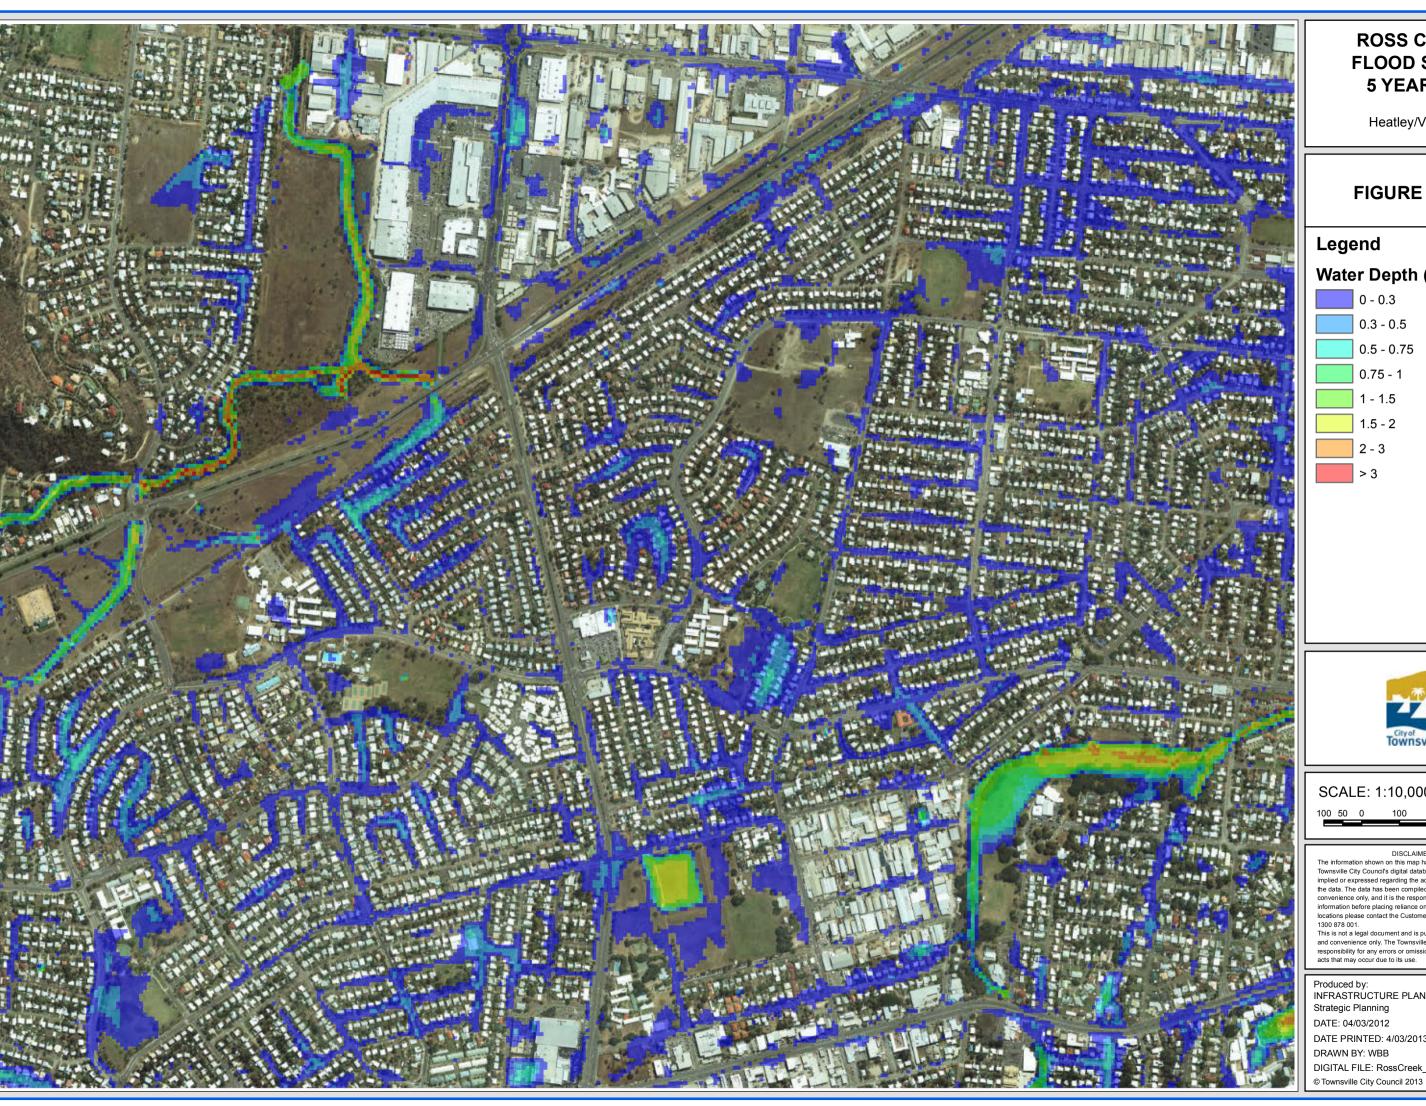

# **ROSS CREEK FLOOD STUDY 5 YEAR ARI**

Heatley/Vincent

### FIGURE D2.5

# Water Depth (m)

0 - 0.3

0.3 - 0.5

SCALE: 1:10,000 @A3

100 200 300

The information shown on this map has been produced from the Townsville City Council's digital database. There is no warranty Townsville City Council's digital database. There is no warranty implied or expressed regarding the accuracy or completeness of the data. The data has been compiled for information and convenience only, and it is the responsibility of the user to verify all information before placing reliance on it. For accurate service locations please contact the Customer Services Centre on 1300 878 001.

This is not a legal document and is published for information and convenience only. The Townsville City Council takes no

Produced by: INFRASTRUCTURE PLANNING Strategic Planning

DATE PRINTED: 4/03/2013

DIGITAL FILE: RossCreek\_FigD2.mxd