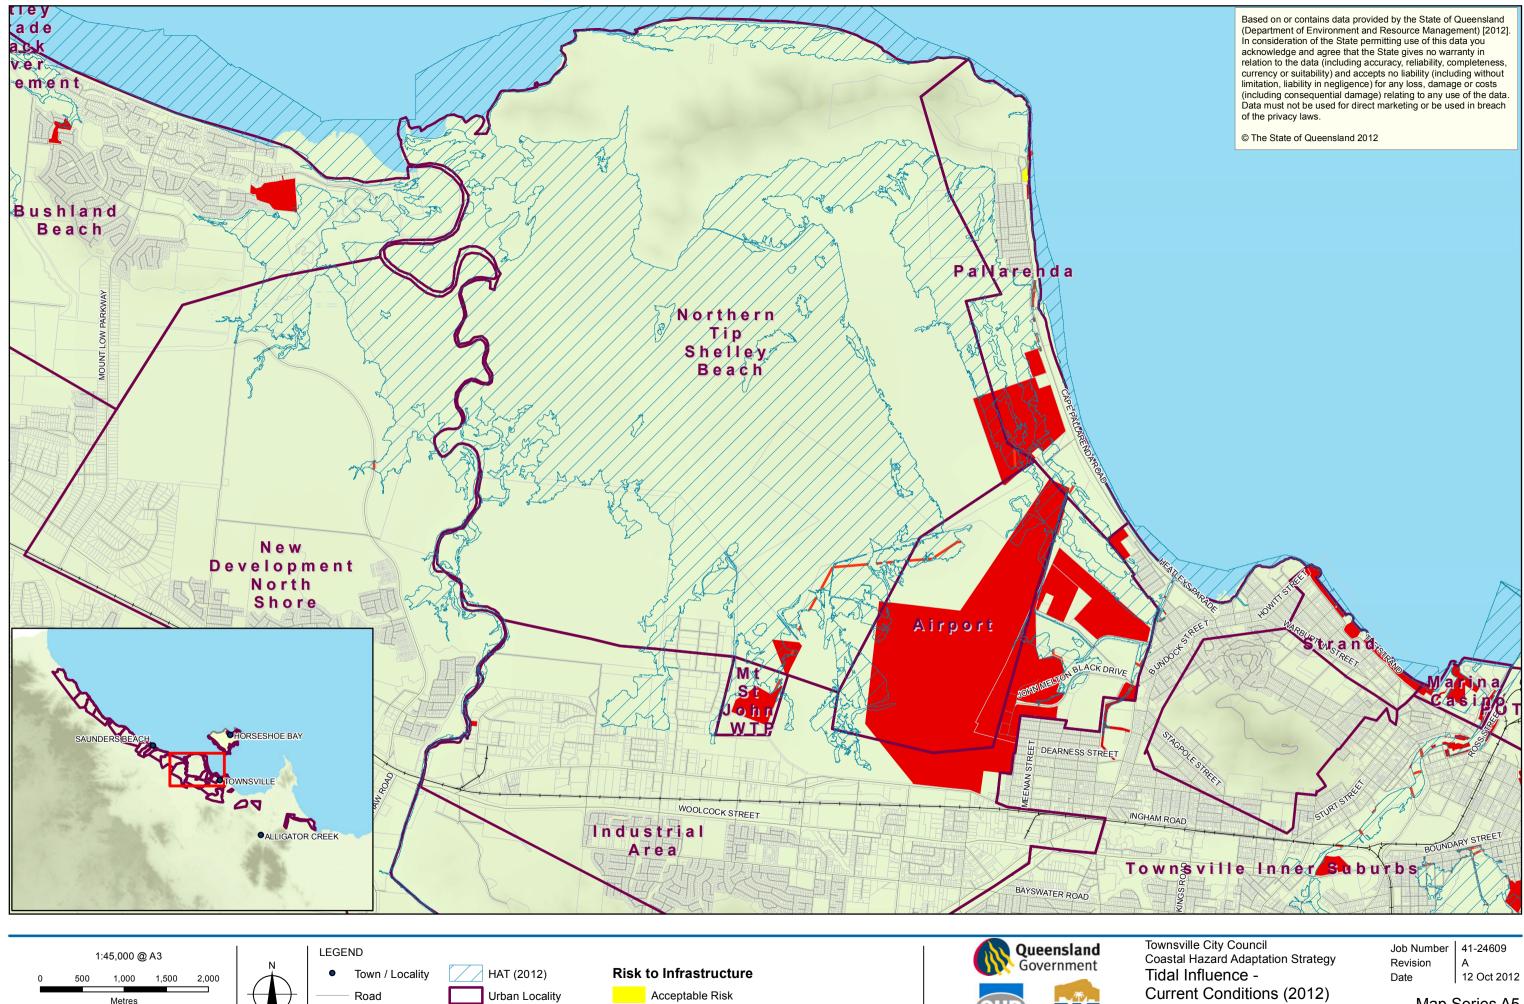

Revision Date

12 Oct 2012

Map Series A4 Sheet 6 of 11

Unacceptable Risk

G:\41\24609\GIS\Maps\Working\4124609\_PermanentHazard\_Current2012\_InfraRisk\_RevA\_20121009.mxd

Map Projection: Transverse Mercator Horizontal Datum: GDA 1994

Grid: GDA 1994 MGA Zone 55

© 2012. Whilst every care has been taken to prepare this map, GHD, TCC, DERM make no representations or warranties about its accuracy, reliability, completeness or suitability for any particular purpose and cannot accept liability and responsibility of any kind (whether in contract, tot or otherwise) for any expenses, losses, damages and/or costs (including indirect or consequential damage) which are or may be incurred by any party as a result of the map being inaccurate, incomplete or unsuitable in any way and for any reason. Data source: TCC - Railway, Roads, Properties, Districts (2011). Geoscience Australia - Populated Places (2008). DERM - DEM (2007), Place Names (2010). GHD- Ocean Boundary (2012).

Properties Boundary

Railway

Current Conditions (2012) Map Series A5 Risk To Infrastructure Townsville District: Townsville North Sheet 6 of 11 145 Ann Street Brisbane QLD 4000 Australia T 61 7 3316 3000 F 61 7 3316 3333 E bnemail@ghd.com W www.ghd.com