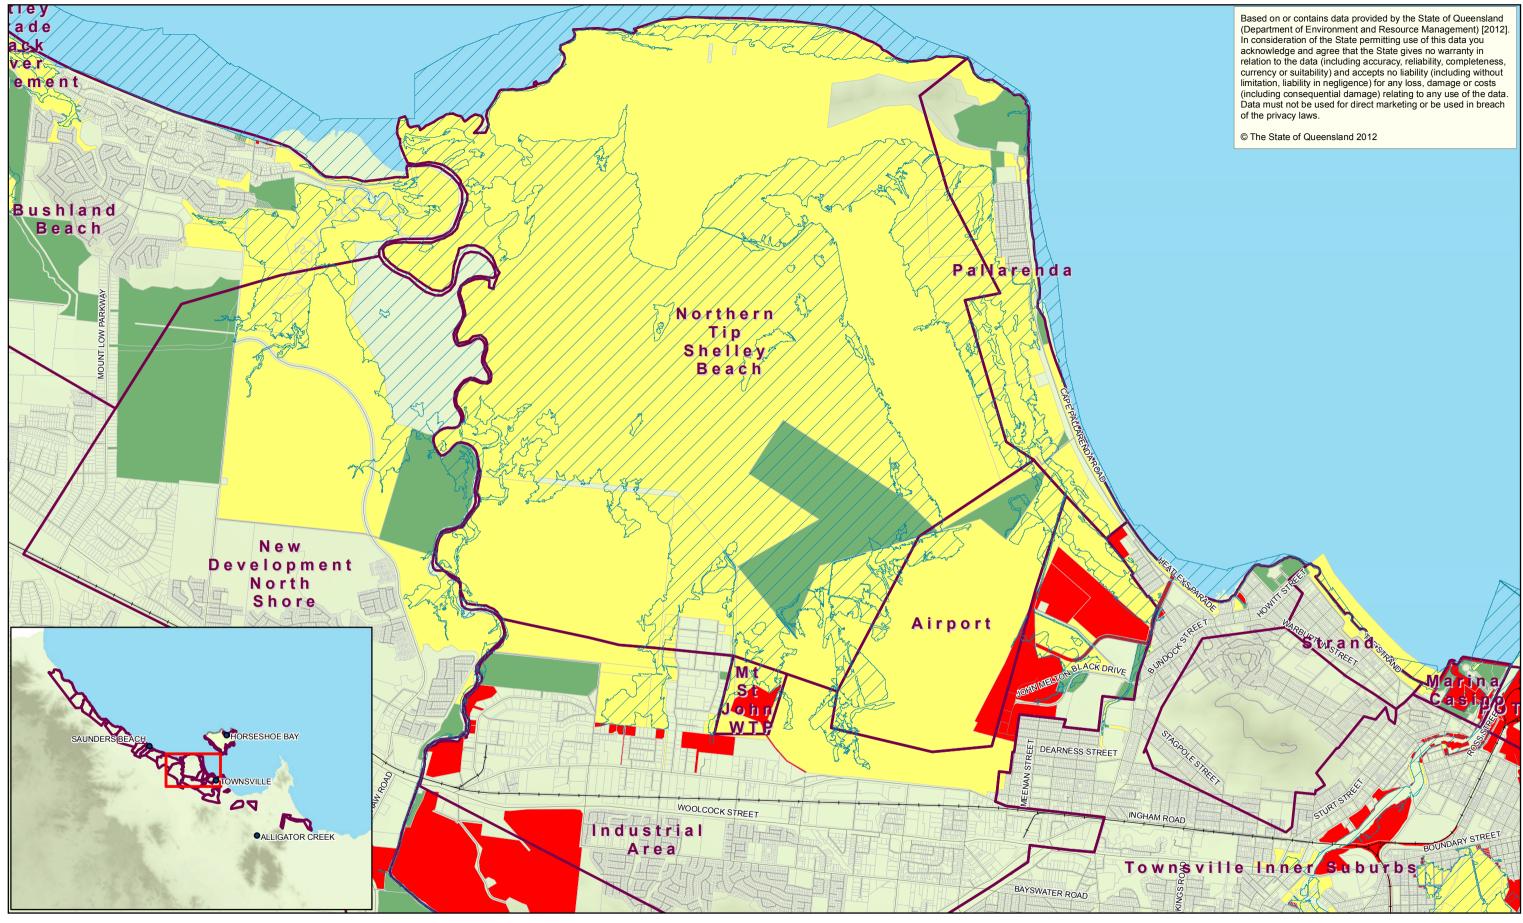

G:\41\24609\GIS\Maps\Working\4124609\_PermanentHazard\_Current2012\_PropRisk\_RevA\_20121009.mxd

© 2012. Whilst every care has been taken to prepare this map, GHD, TCC, DERM make no representations or warranties about its accuracy, reliability, completeness or suitability for any particular purpose and cannot accept liability and responsibility of any kind (whether in contract, tot or otherwise) for any expenses, losses, damages and/or costs (including indirect or consequential damage) which are or may be incurred by any party as a result of the map being inaccurate, incomplete or unsuitable in any way and for any reason. Data source: TCC - Railway, Roads, Properties, Districts (2011). Geoscience Australia - Populated Places (2008). DERM - DEM (2007), Place Names (2010). GHD- Ocean Boundary (2012).

Townsville City Council Coastal Hazard Adaptation Strategy Tidal Influence -Current Conditions (2012) **Risk To Property** District: Townsville North 145 Ann Street Brisbane QLD 4000 Australia T 61 7 3316 3000 F 61 7 3316 3333 E bnemail@ghd.com W www.ghd.com

Job Number | 41-24609 Revision А Date

12 Oct 2012