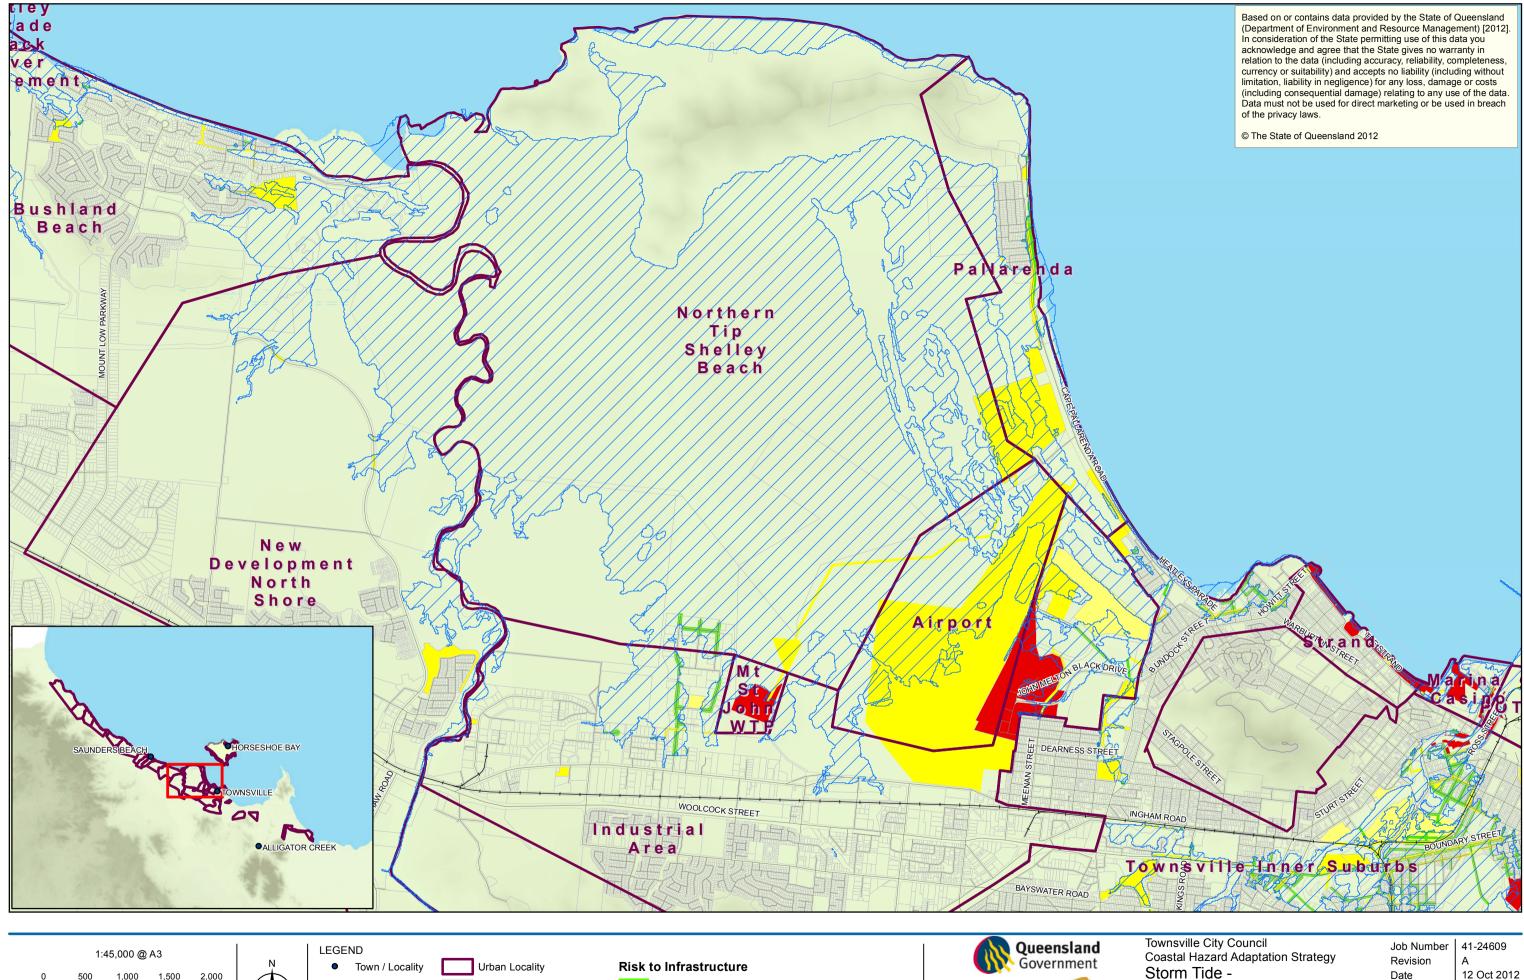

# Sheet 6 of 11

G:\41\24609\GIS\Maps\Working\4124609\_Stormtide\_2100Condition\_InfraRisk\_RevA\_20121009.mxd

© 2012. Whilst every care has been taken to prepare this map, GHD, TCC, DERM make no representations or warranties about its accuracy, reliability, completeness or suitability for any particular purpose and cannot accept liability and responsibility of any kind (whether in contract, tot or otherwise) for any expenses, losses, damages and/or costs (including indirect or consequential damage) which are or may be incurred by any party as a result of the map being inaccurate, incomplete or unsuitable in any way and for any reason ta source: TCC - Railway, Roads, Properties, Districts (2011). Geoscience Australia - Populated Places (2008). DERM - DEM (2007), Place Names (2010). GHD- Ocean Boundary (2012).

Townsville City Council Coastal Hazard Adaptation Strategy Storm Tide -2100 Conditions (0.8m SLR) Risk To Infrastructure District: Townsville North

Revision А Date

12 Oct 2012

## Map Series A8 Sheet 6 of 11

145 Ann Street Brisbane QLD 4000 Australia T 61 7 3316 3000 F 61 7 3316 3333 E bnemail@ghd.com W www.ghd.com