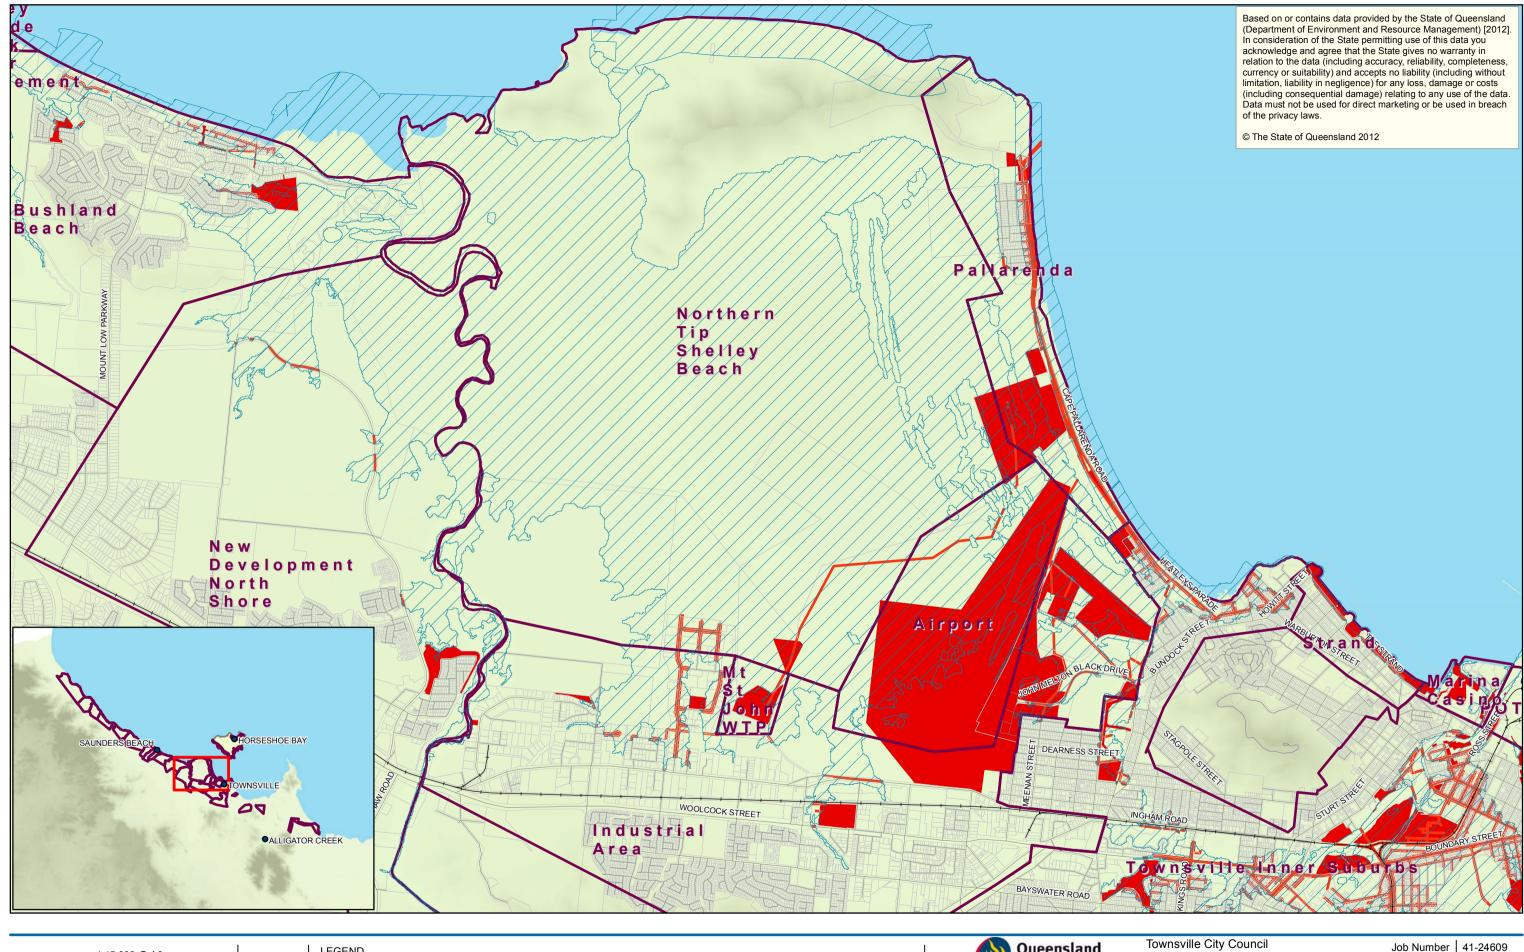

G:\41\24609\GIS\Maps\Working\4124609\_PermanentHazard\_2100Conditions\_InfraRisk\_RevA\_20121009.mxd

© 2012. Whilst every care has been taken to prepare this map, GHD, TCC, DERM make no representations or warranties about its accuracy, reliability, completeness or suitability for any particular purpose and cannot accept liability and responsibility of any kind (whether in contract, tot or otherwise) for any expenses, losses, damages and/or costs (including indirect or consequential damage) which are or may be incurred by any party as a result of the map being inaccurate, incomplete or unsuitable in any way and for any reason. Data source: TCC - Railway, Roads, Properties, Districts (2011). Geoscience Australia - Populated Places (2008). DERM - DEM (2007), Place Names (2010). GHD- Ocean Boundary (2012).

Coastal Hazard Adaptation Strategy Tidal Influence -2100 Conditions (0.8m SLR) Risk To Infrastructure District: Townsville North 145 Ann Street Brisbane QLD 4000 Australia T 61 7 3316 3000 F 61 7 3316 3333 E bnemail@ghd.com W www.ghd.com

Revision Date

А 12 Oct 2012

Map Series A6 Sheet 6 of 11

Metres

Map Projection: Transverse Mercator Horizontal Datum: GDA 1994

Grid: GDA 1994 MGA Zone 55

© 2012. Whilst every care has been taken to prepare this map, GHD, TCC, DERM make no representations or warranties about its accuracy, reliability, completeness or suitability for any particular purpose and cannot accept liability and responsibility of any kind (whether in contract, tot or otherwise) for any expenses, losses, damages and/or costs (including indirect or consequential damage) which are or may be incurred by any party as a result of the map being inaccurate, incomplete or unsuitable in any way and for any reason. Data source: TCC - Railway, Roads, Properties, Districts (2011). Geoscience Australia - Populated Places (2008). DERM - DEM (2007), Place Names (2010). GHD- Ocean Boundary (2012).