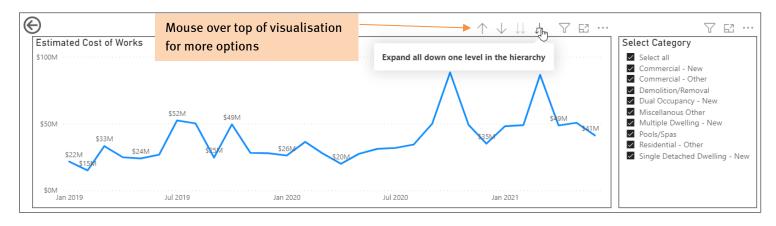

## QUICK TIPS

- 1. If the filters don't appear to be working correctly, or the visualisation is not appearing, try refreshing the page.
- 2. Clicking "Select all" in the filter list will either select all or none. Having nothing selected to start with can be useful when you only want to select a small number of months or categories.
- 3. Clicking on an option will action the option; click the option again to undo the action.
- 4. Exporting a filtered version of the results will include a description of the filters applied, e.g. category and year.
- 5. The filters for each page are independent. If you select a particular year for the "Building approvals" page, you will need to select the year again if you switch to another page.