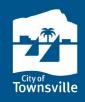

## USING THE FILTERS AND NAVIGATING THE DASHBOARD

## QUICK TIPS

- 1. If the filters don't appear to be working correctly, or the visualisation is not appearing, try refreshing the page.
- 2. Clicking "Select all" in the filter list will either select all or none. Having nothing selected to start with can be useful when you only want to select a small number of months or categories.
- 3. Clicking on an option will action the option; click the option again to undo the action.
- 4. Exporting a filtered version of the results will include a description of the filters applied, e.g. category and year.
- 5. The filters for each page are independent. If you select a particular year for the "Building approvals" page, you will need to select the year again if you switch to another page.