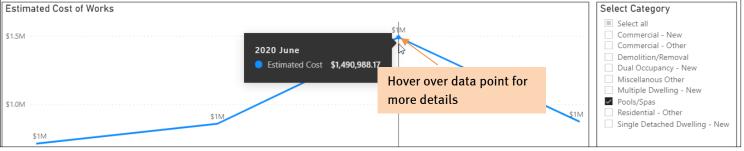

## ADDITIONAL FEATURES

Use the drill mode to focus on a particular period. For example, in the image to the left, with drill mode turned on, clicking on the May 2021 data point will switch the visualisation to the month of May (see below). Click on the up arrow adjacent to the drill mode arrow, and the visualisation will revert to the previous period.