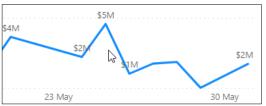

## ADDITIONAL FEATURES

Use the drill mode to focus on a particular period. For example, in the image to the left, with drill mode turned on, clicking on the May 2021 data point will switch the visualisation to the month of May (see below). Click on the up arrow adjacent to the drill mode arrow, and the visualisation will revert to the previous period.