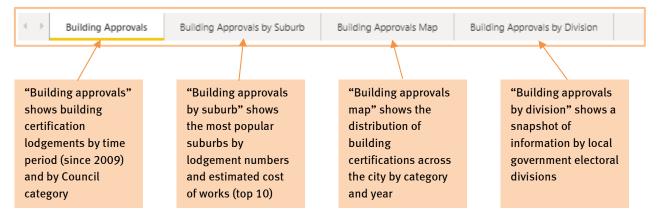

## NAVIGATING THE DASHBOARD

There are four pages of visualisations. Each page has filters that allow you to select the category and time period so that you can focus on the information that is most relevant for your industry.

## QUICK TIPS

- 1. If the filters don't appear to be working correctly, or the visualisation is not appearing, try refreshing the page.
- 2. Clicking "Select all" in the filter list will either select all or none. Having nothing selected to start with can be useful when you only want to select a small number of months or categories.
- 3. Clicking on an option will action the option; click the option again to undo the action.
- 4. Exporting a filtered version of the results will include a description of the filters applied, e.g. category and year.
- 5. The filters for each page are independent. If you select a particular year for the "Building approvals" page, you will need to select the year again if you switch to another page.

## USING THE FILTERS AND NAVIGATING THE DASHBOARD