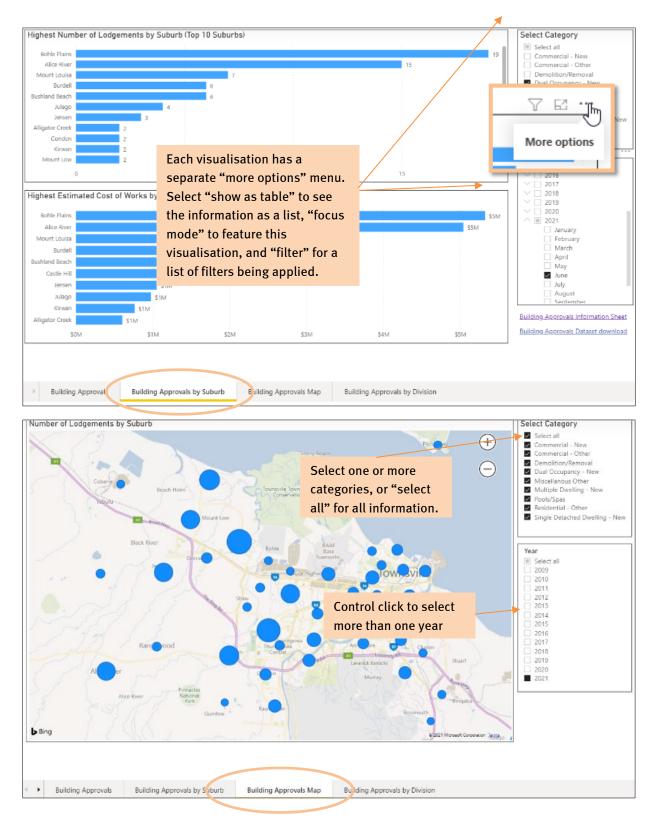

## LODGEMENT NUMBERS AND ESTIMATED COST OF WORKS BY SUBURB

Lodgement numbers can also be found in a top ten format, and a map version. Filters and time periods must be selected for each page.

Page 4 of 4