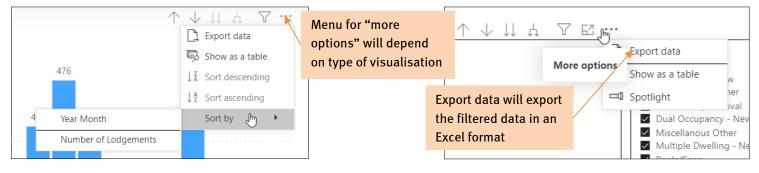

## ADDITIONAL FEATURES

Use the drill mode to focus on a particular period. For example, in the image to the left, with drill mode turned on, clicking on the May 2021 data point will switch the visualisation to the month of May (see below). Click on the up arrow adjacent to the drill mode arrow, and the visualisation will revert to the previous period.