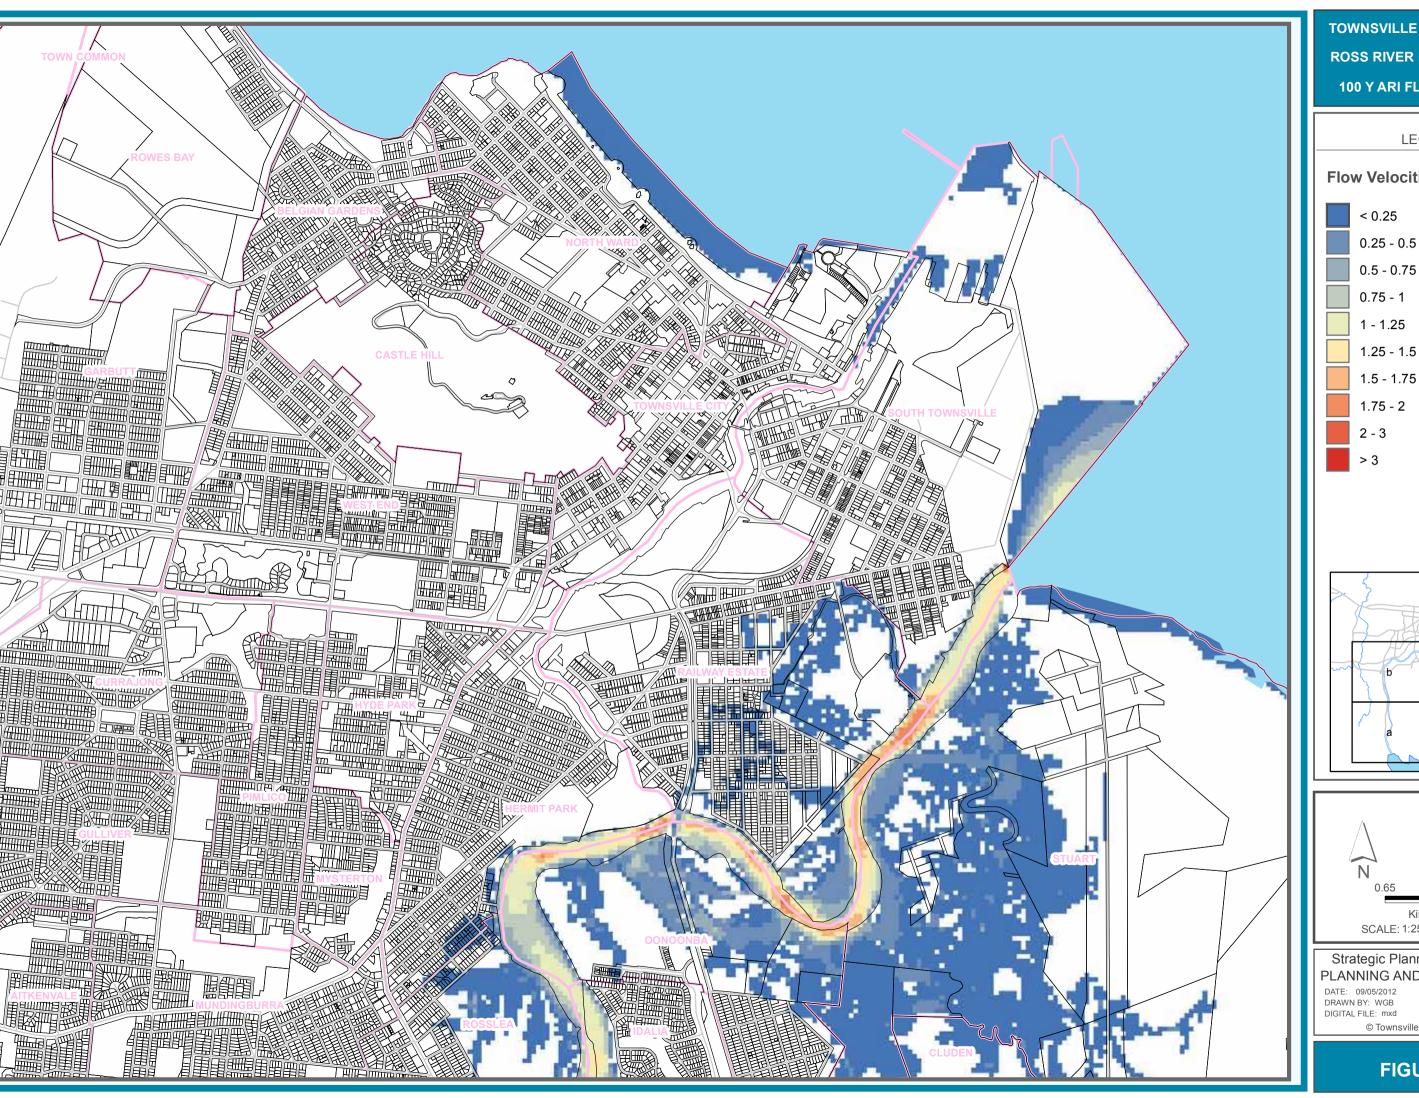

### Strategic Planning Department PLANNING AND DEVELOPMENT

DIGITAL FILE: mxd

© Townsville City Council 2010

FIGURE B-27d

TOWNSVILLE CITY COUNCIL **ROSS RIVER FLOOD STUDY 100 Y ARI FLOW VELOCITIES** 

## PLANNING AND DEVELOPMENT

TOWNSVILLE CITY COUNCIL **ROSS RIVER FLOOD STUDY 100 Y ARI FLOW VELOCITIES** 

**LEGEND** 

#### Flow Velocities (m/s)

### Strategic Planning Department PLANNING AND DEVELOPMENT

DIGITAL FILE: mxd

© Townsville City Council 2010

FIGURE B-28d

TOWNSVILLE CITY COUNCIL **ROSS RIVER FLOOD STUDY 200 Y ARI FLOW VELOCITIES** 