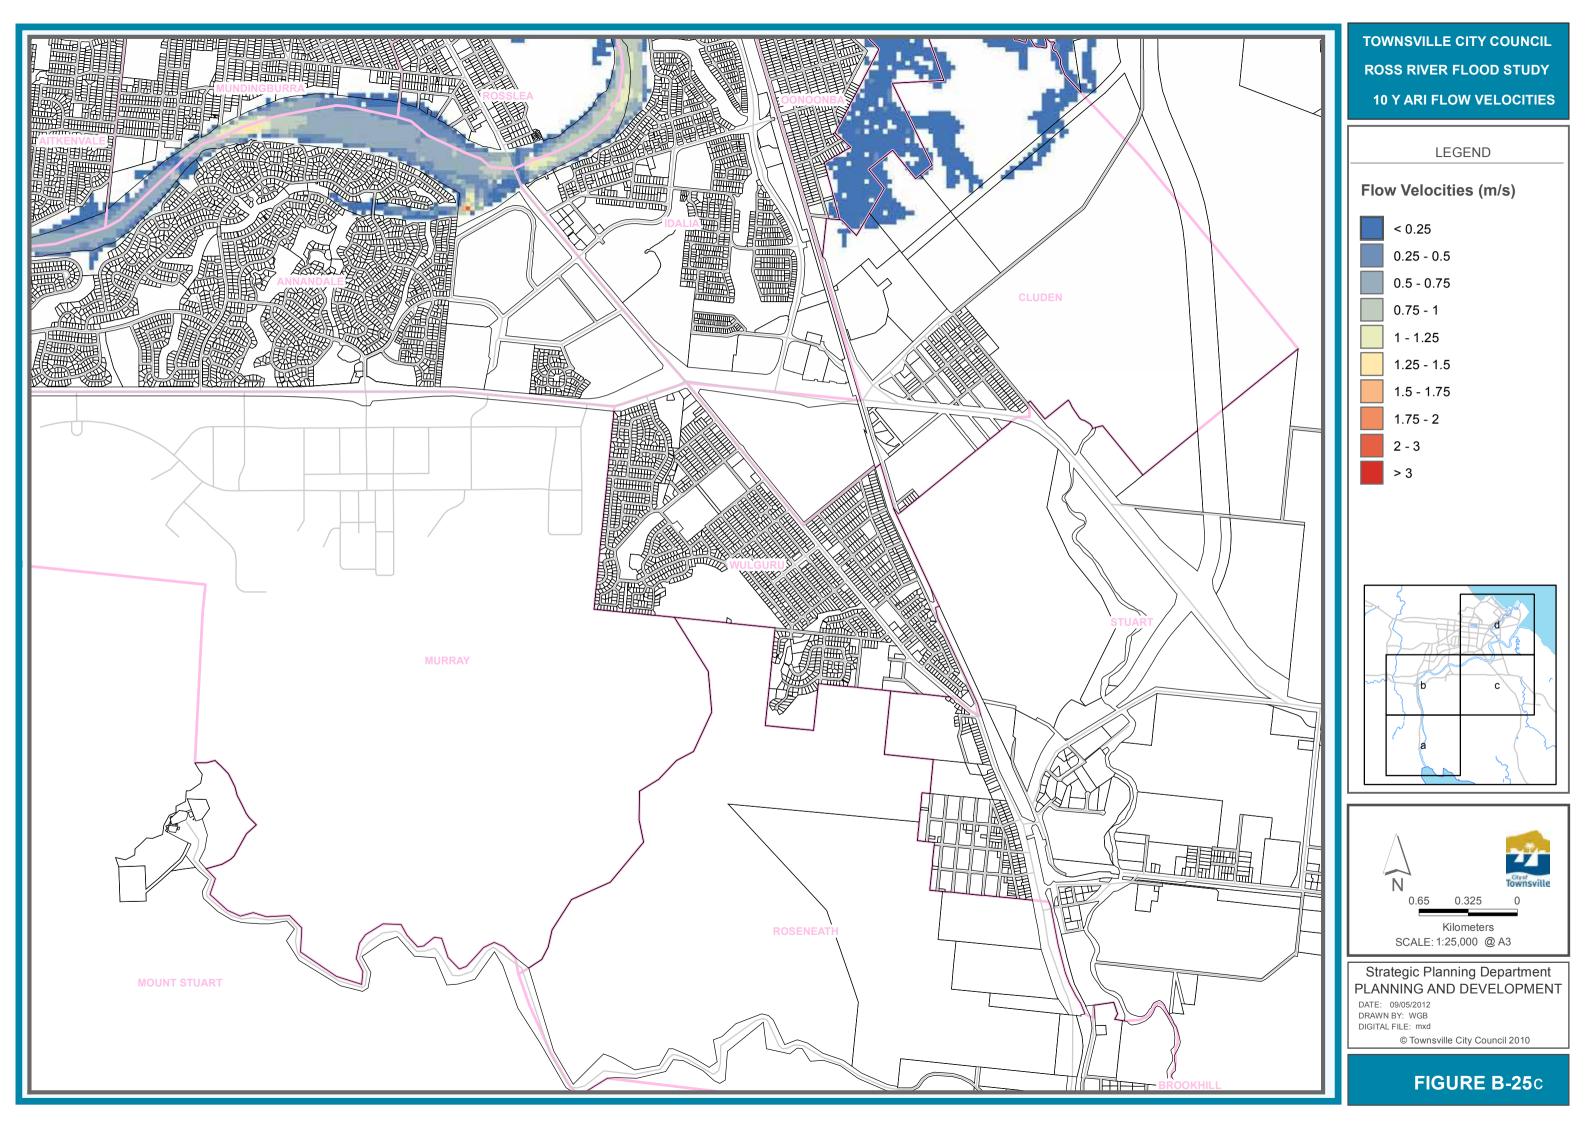

TOWNSVILLE CITY COUNCIL **ROSS RIVER FLOOD STUDY 10 Y ARI FLOW VELOCITIES** 

## PLANNING AND DEVELOPMENT

TOWNSVILLE CITY COUNCIL **ROSS RIVER FLOOD STUDY 10 Y ARI FLOW VELOCITIES** 

### Flow Velocities (m/s)

### Strategic Planning Department PLANNING AND DEVELOPMENT

© Townsville City Council 2010

FIGURE B-25d

TOWNSVILLE CITY COUNCIL **ROSS RIVER FLOOD STUDY 20 Y ARI FLOW VELOCITIES** 