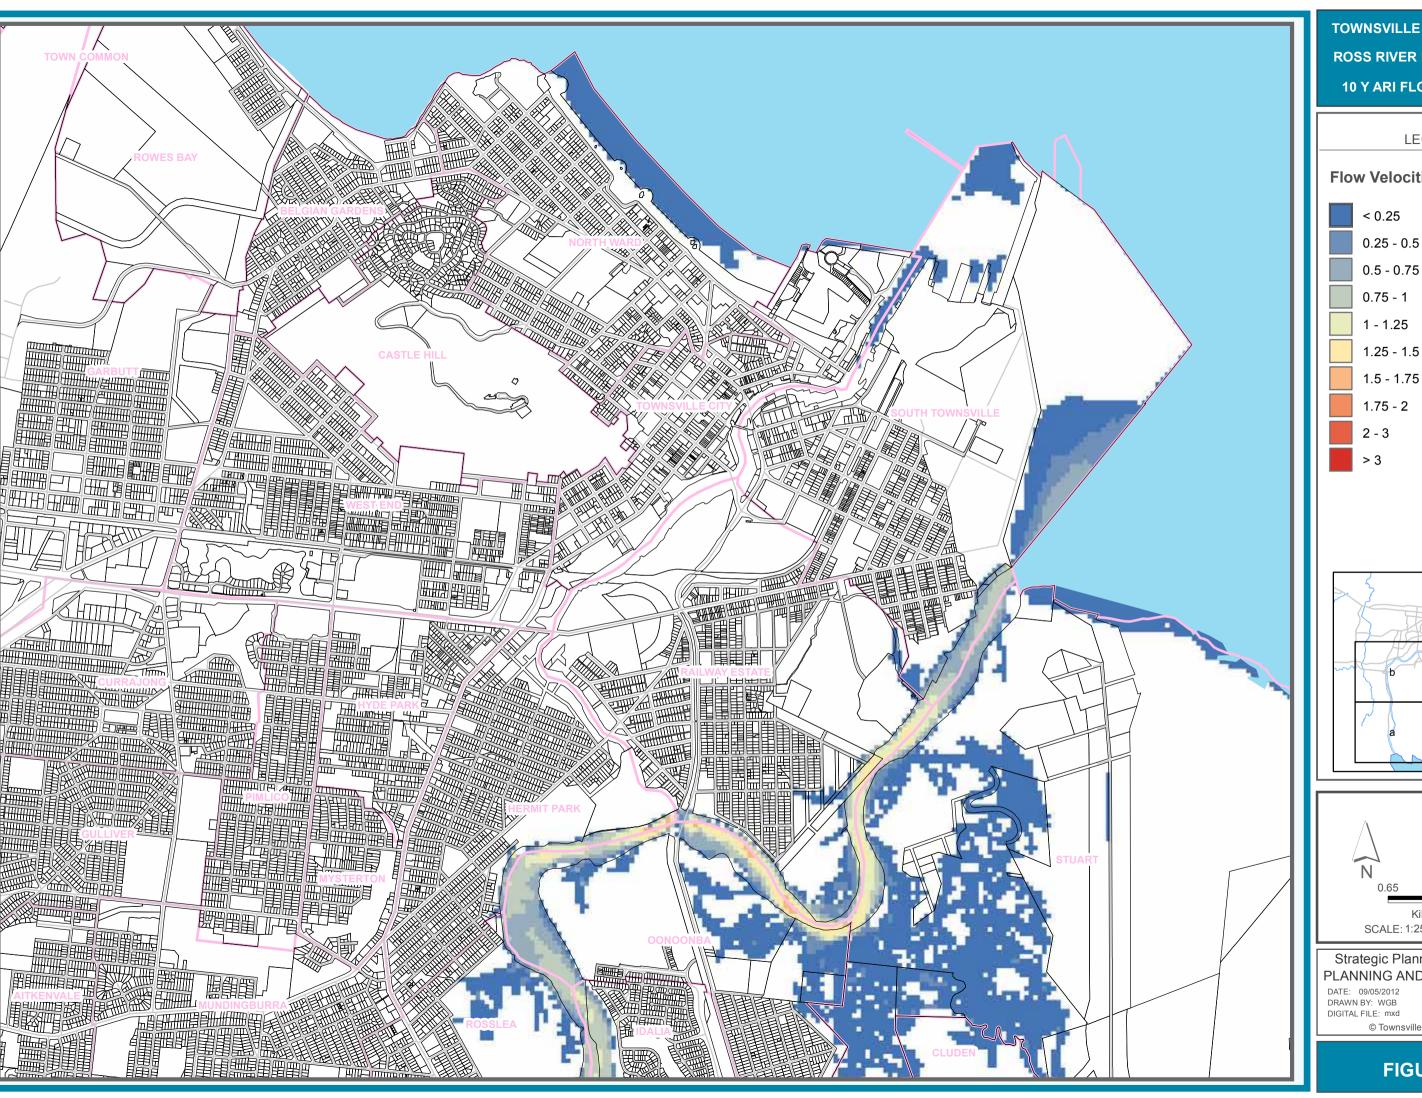

TOWNSVILLE CITY COUNCIL **ROSS RIVER FLOOD STUDY 10 Y ARI FLOW VELOCITIES** 

## PLANNING AND DEVELOPMENT

TOWNSVILLE CITY COUNCIL **ROSS RIVER FLOOD STUDY 10 Y ARI FLOW VELOCITIES** 

### Flow Velocities (m/s)