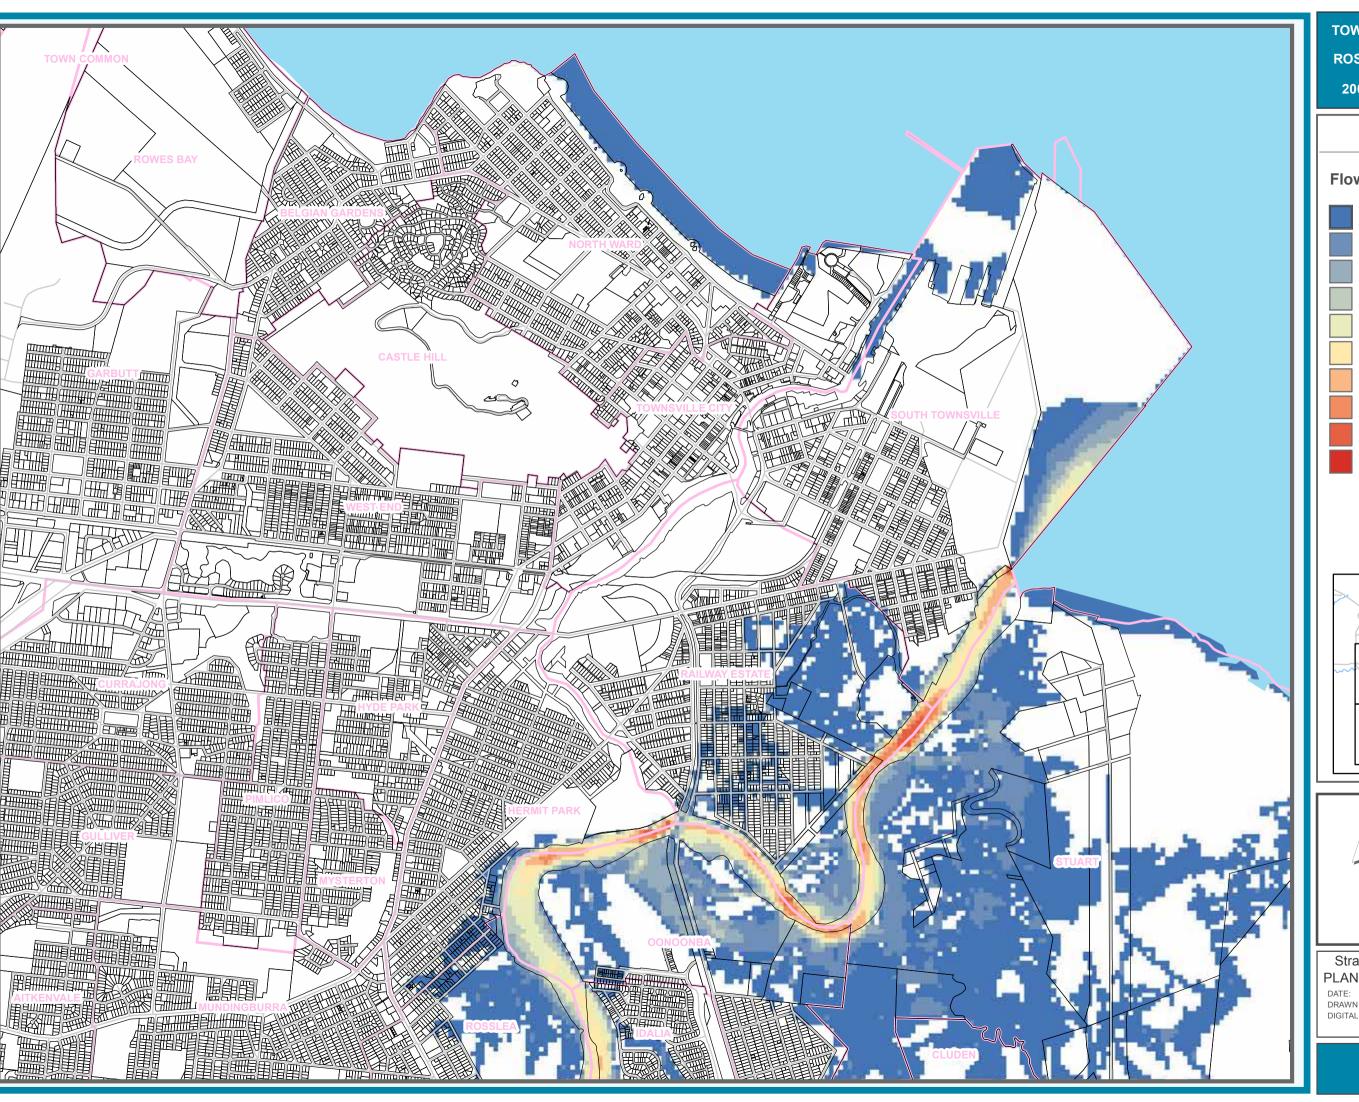

## PLANNING AND DEVELOPMENT

TOWNSVILLE CITY COUNCIL
ROSS RIVER FLOOD STUDY
200 Y ARI FLOW VELOCITIES

LEGEND

#### Flow Velocities (m/s)

# Strategic Planning Department PLANNING AND DEVELOPMENT

DATE: 09/05/2012 DRAWN BY: WGB DIGITAL FILE: mxd

© Townsville City Council 2010

FIGURE B-29d

**TOWNSVILLE CITY COUNCIL ROSS RIVER FLOOD STUDY 500 Y ARI FLOW VELOCITIES** 