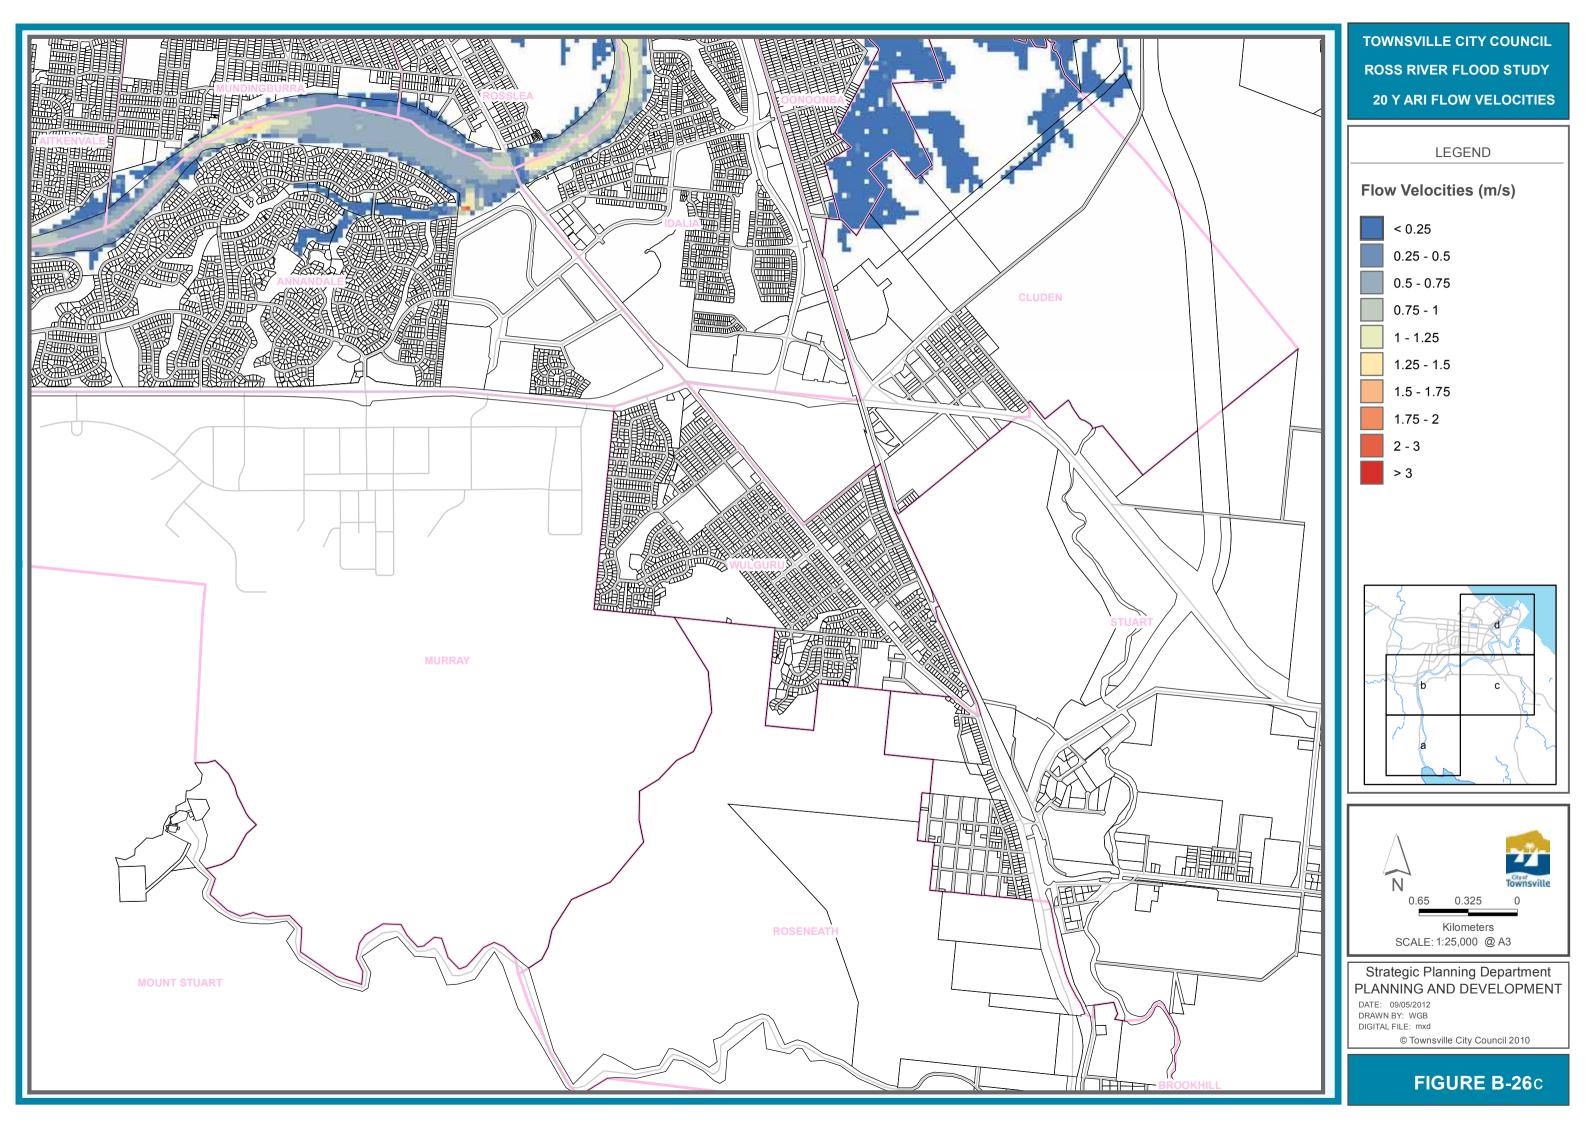

## PLANNING AND DEVELOPMENT

TOWNSVILLE CITY COUNCIL **ROSS RIVER FLOOD STUDY 20 Y ARI FLOW VELOCITIES** 

**LEGEND** 

#### Flow Velocities (m/s)

### Strategic Planning Department PLANNING AND DEVELOPMENT

DATE: 09/05/2012 DIGITAL FILE: mxd

© Townsville City Council 2010

FIGURE B-26d

TOWNSVILLE CITY COUNCIL **ROSS RIVER FLOOD STUDY 50 Y ARI FLOW VELOCITIES** 