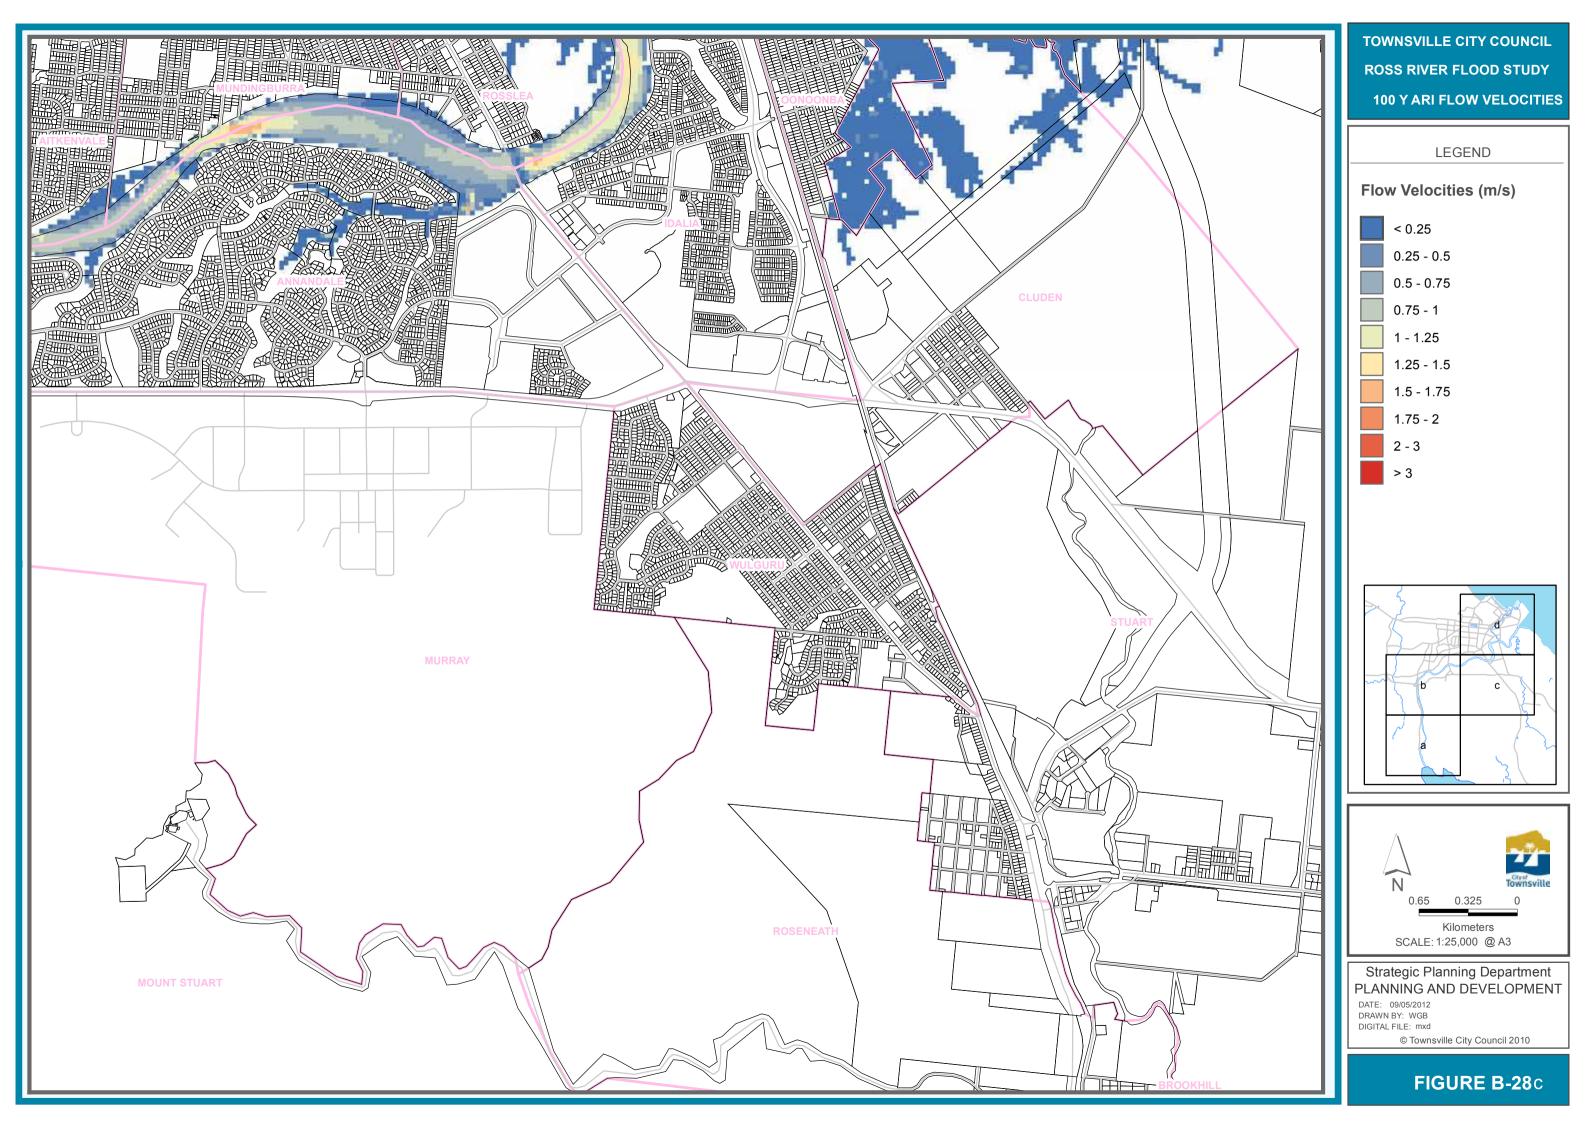

## PLANNING AND DEVELOPMENT

TOWNSVILLE CITY COUNCIL **ROSS RIVER FLOOD STUDY 100 Y ARI FLOW VELOCITIES** 

**LEGEND** 

#### Flow Velocities (m/s)

### Strategic Planning Department PLANNING AND DEVELOPMENT

DIGITAL FILE: mxd

© Townsville City Council 2010

FIGURE B-28d

TOWNSVILLE CITY COUNCIL **ROSS RIVER FLOOD STUDY 200 Y ARI FLOW VELOCITIES** 