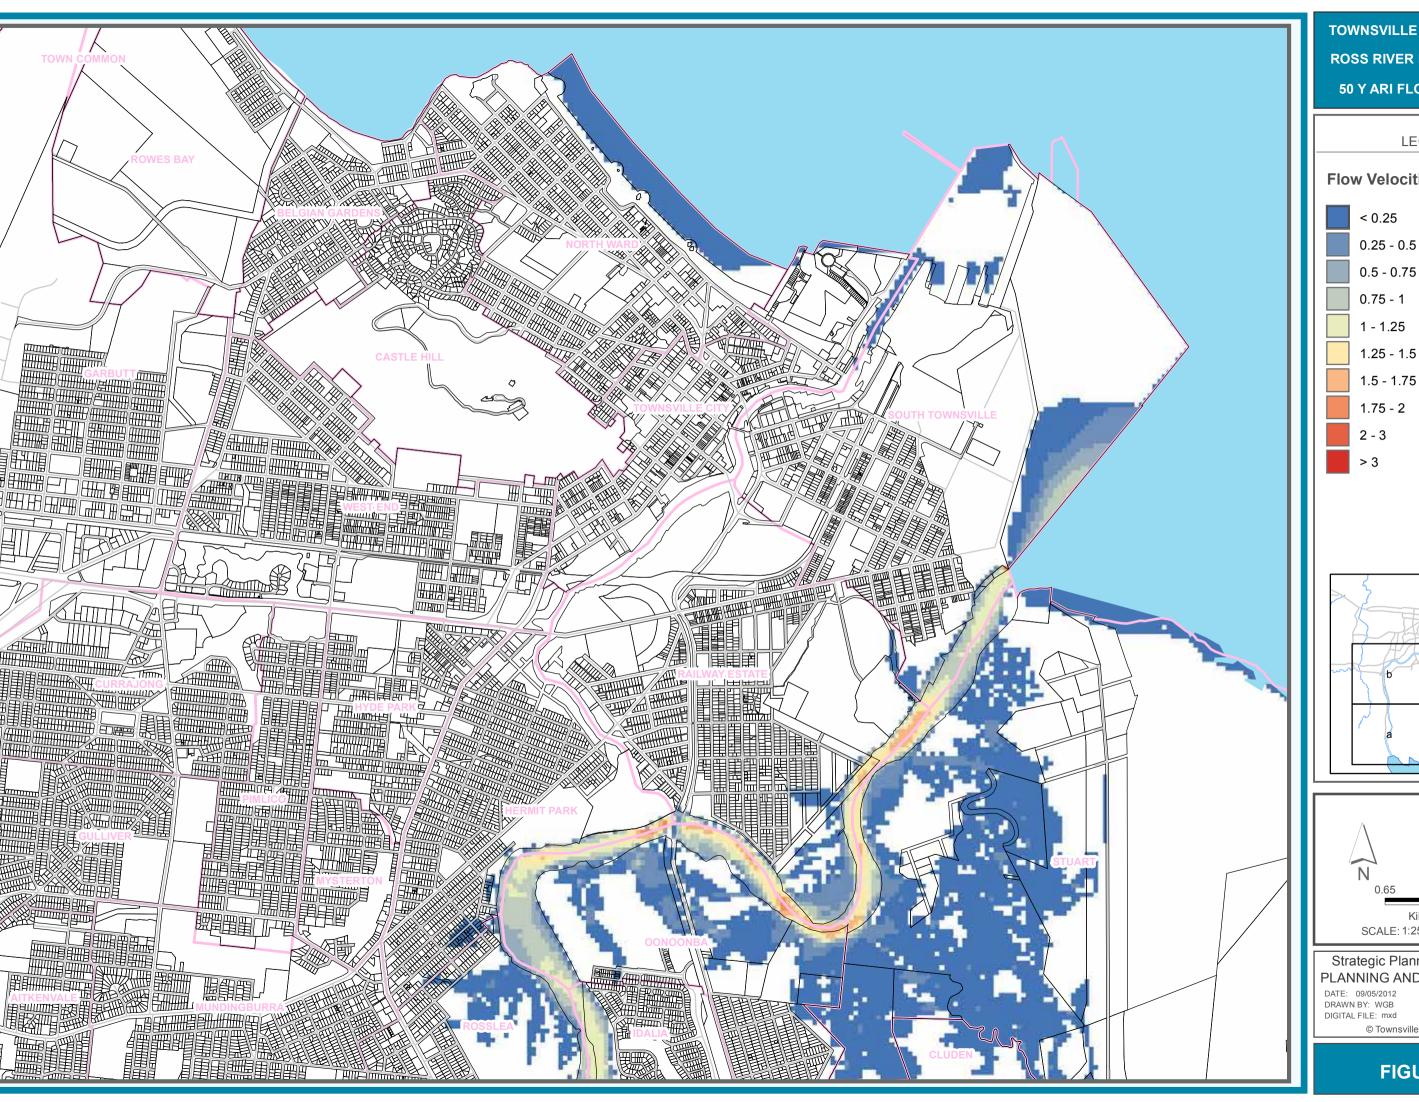

## PLANNING AND DEVELOPMENT

TOWNSVILLE CITY COUNCIL **ROSS RIVER FLOOD STUDY 50 Y ARI FLOW VELOCITIES** 

**LEGEND** 

#### Flow Velocities (m/s)

### Strategic Planning Department PLANNING AND DEVELOPMENT

DIGITAL FILE: mxd

© Townsville City Council 2010

FIGURE B-27d

TOWNSVILLE CITY COUNCIL **ROSS RIVER FLOOD STUDY 100 Y ARI FLOW VELOCITIES** 