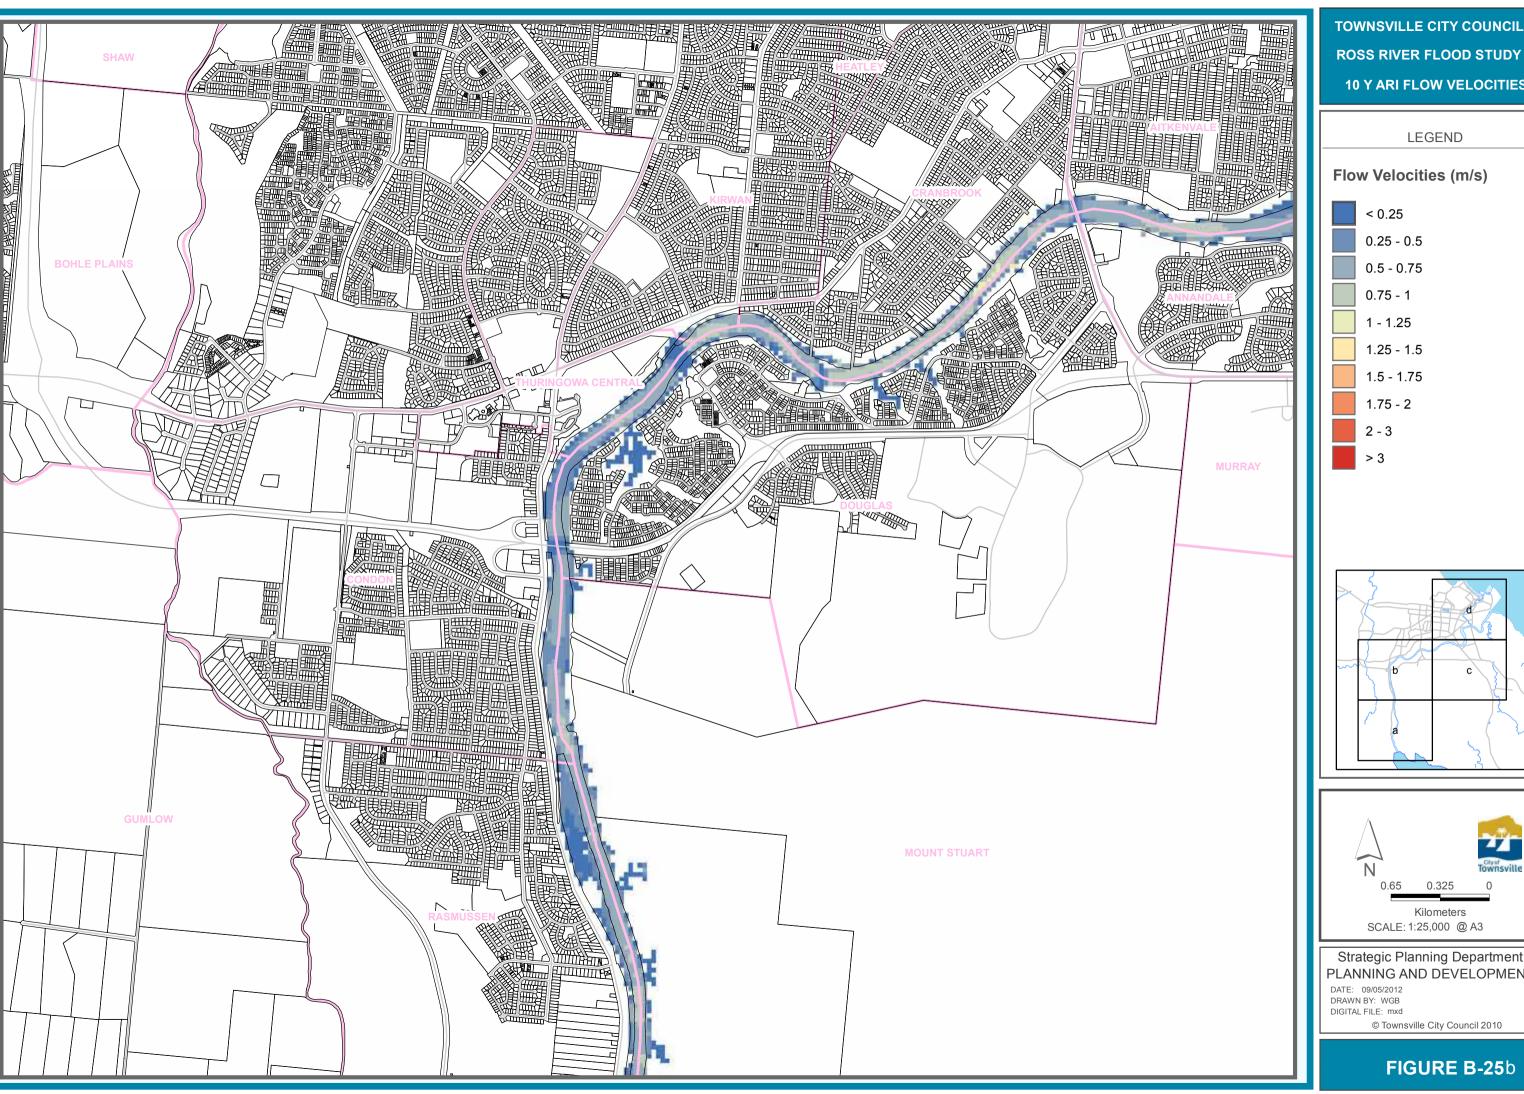

TOWNSVILLE CITY COUNCIL **ROSS RIVER FLOOD STUDY 10 Y ARI FLOW VELOCITIES** 

## PLANNING AND DEVELOPMENT

TOWNSVILLE CITY COUNCIL **ROSS RIVER FLOOD STUDY 10 Y ARI FLOW VELOCITIES** 

### Flow Velocities (m/s)

### Strategic Planning Department PLANNING AND DEVELOPMENT

© Townsville City Council 2010

FIGURE B-25d

TOWNSVILLE CITY COUNCIL **ROSS RIVER FLOOD STUDY 20 Y ARI FLOW VELOCITIES** 