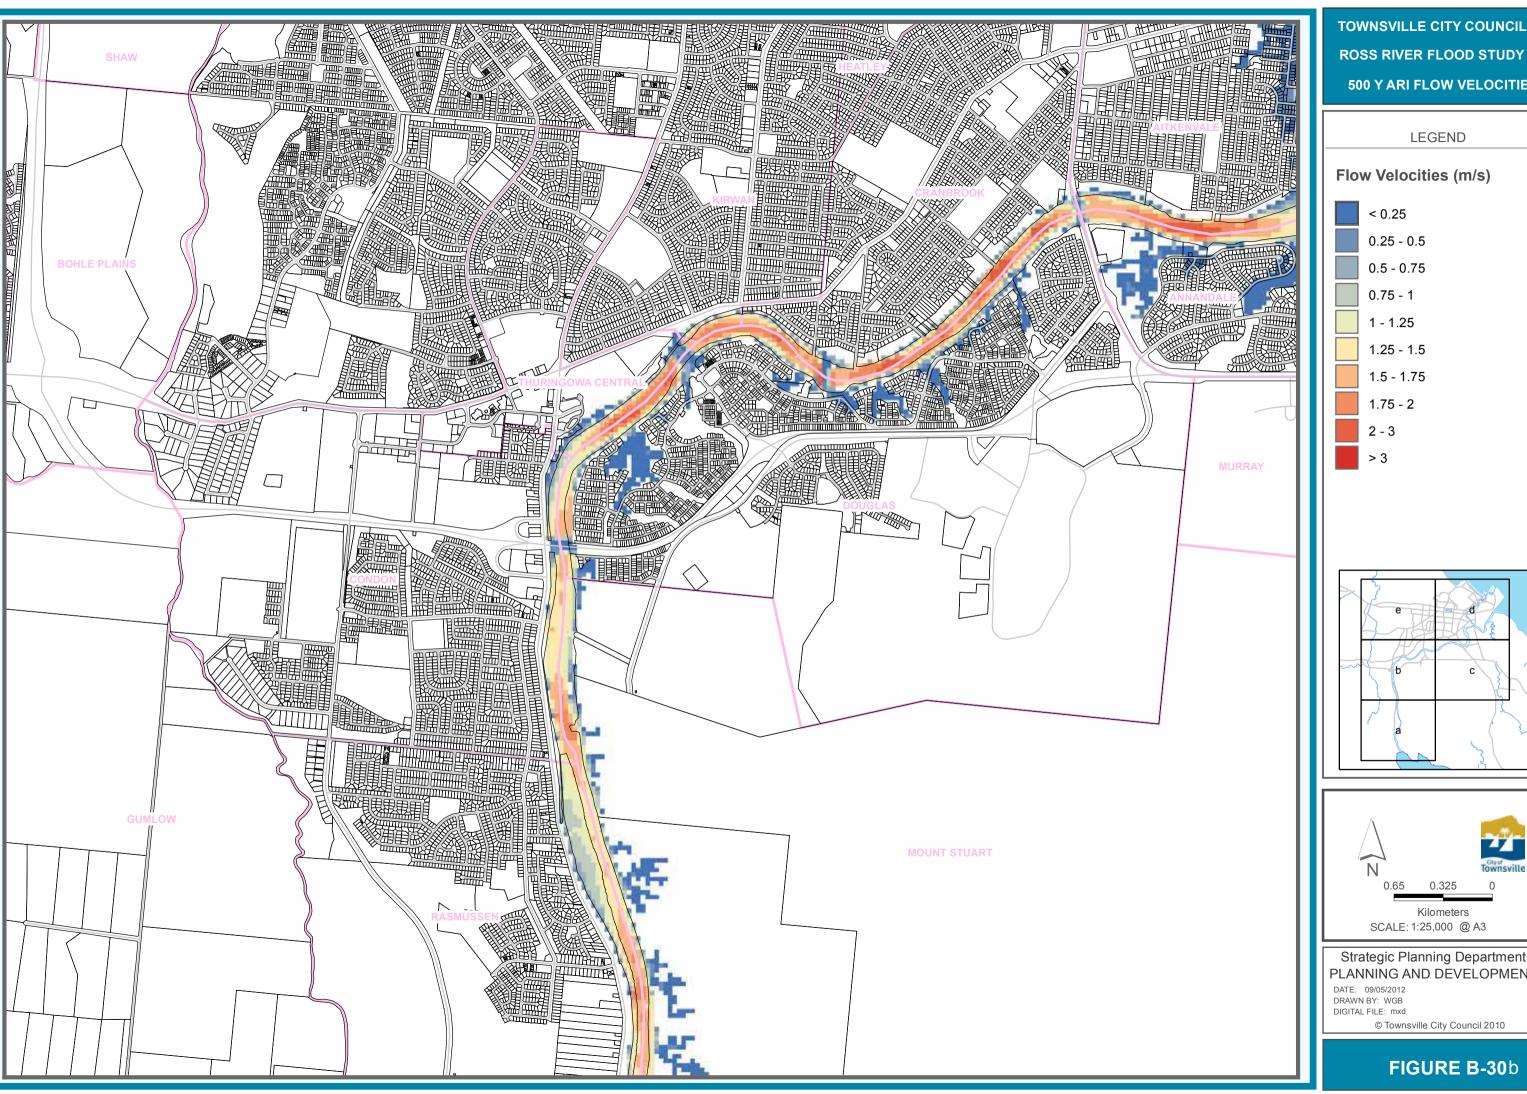

## PLANNING AND DEVELOPMENT

TOWNSVILLE CITY COUNCIL
ROSS RIVER FLOOD STUDY
200 Y ARI FLOW VELOCITIES

LEGEND

#### Flow Velocities (m/s)

# Strategic Planning Department PLANNING AND DEVELOPMENT

DATE: 09/05/2012 DRAWN BY: WGB DIGITAL FILE: mxd

© Townsville City Council 2010

FIGURE B-29d

**TOWNSVILLE CITY COUNCIL ROSS RIVER FLOOD STUDY 500 Y ARI FLOW VELOCITIES** 

## PLANNING AND DEVELOPMENT