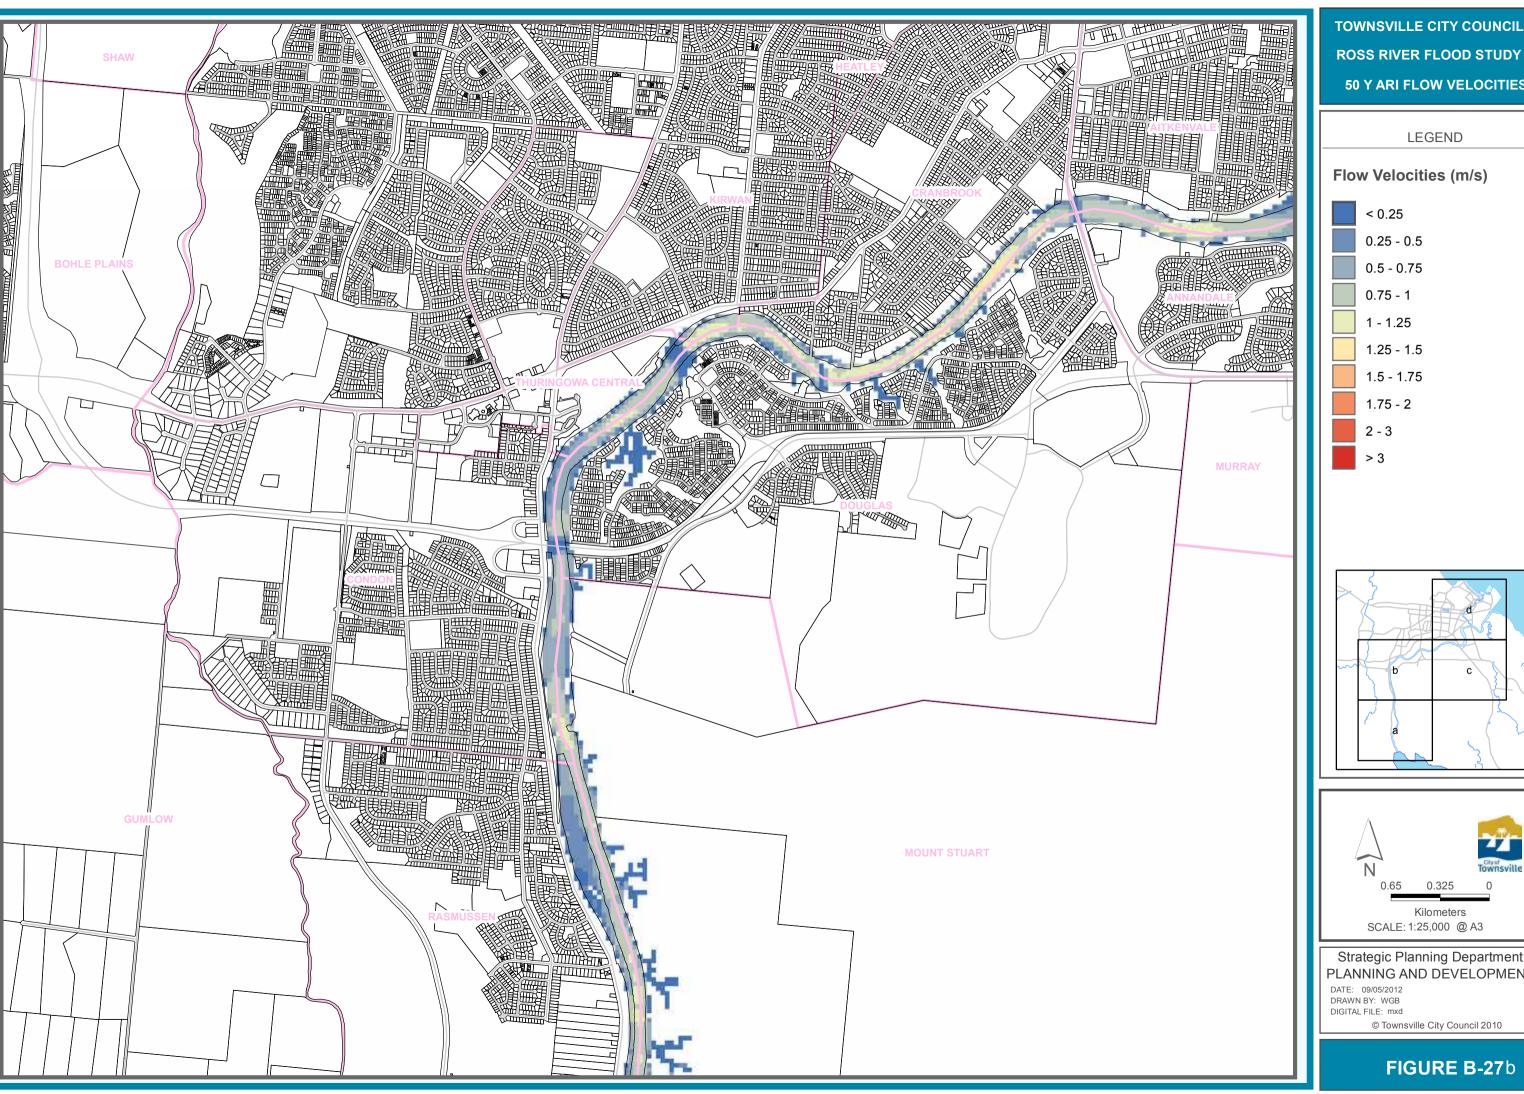

## PLANNING AND DEVELOPMENT

TOWNSVILLE CITY COUNCIL **ROSS RIVER FLOOD STUDY 50 Y ARI FLOW VELOCITIES** 

**LEGEND** 

#### Flow Velocities (m/s)

### Strategic Planning Department PLANNING AND DEVELOPMENT

DIGITAL FILE: mxd

© Townsville City Council 2010

FIGURE B-27d

TOWNSVILLE CITY COUNCIL **ROSS RIVER FLOOD STUDY 100 Y ARI FLOW VELOCITIES** 