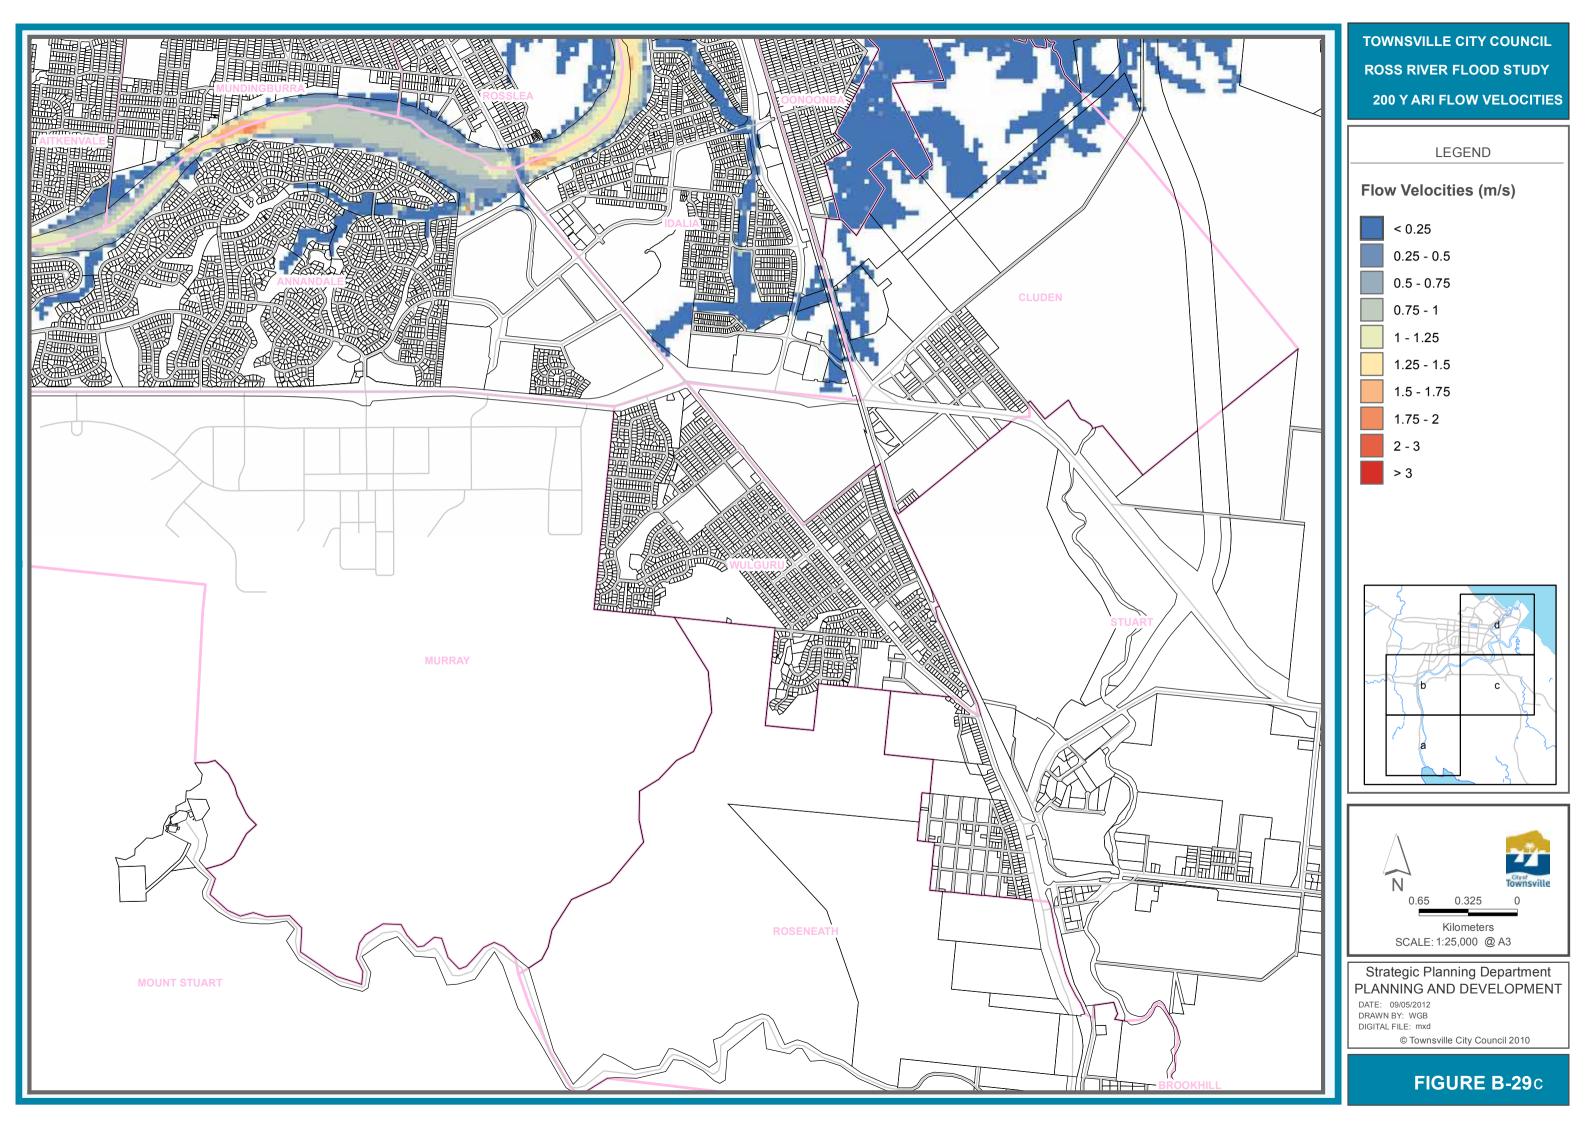

## PLANNING AND DEVELOPMENT

TOWNSVILLE CITY COUNCIL
ROSS RIVER FLOOD STUDY
200 Y ARI FLOW VELOCITIES

LEGEND

#### Flow Velocities (m/s)

# Strategic Planning Department PLANNING AND DEVELOPMENT

DATE: 09/05/2012 DRAWN BY: WGB DIGITAL FILE: mxd

© Townsville City Council 2010

FIGURE B-29d

**TOWNSVILLE CITY COUNCIL ROSS RIVER FLOOD STUDY 500 Y ARI FLOW VELOCITIES** 