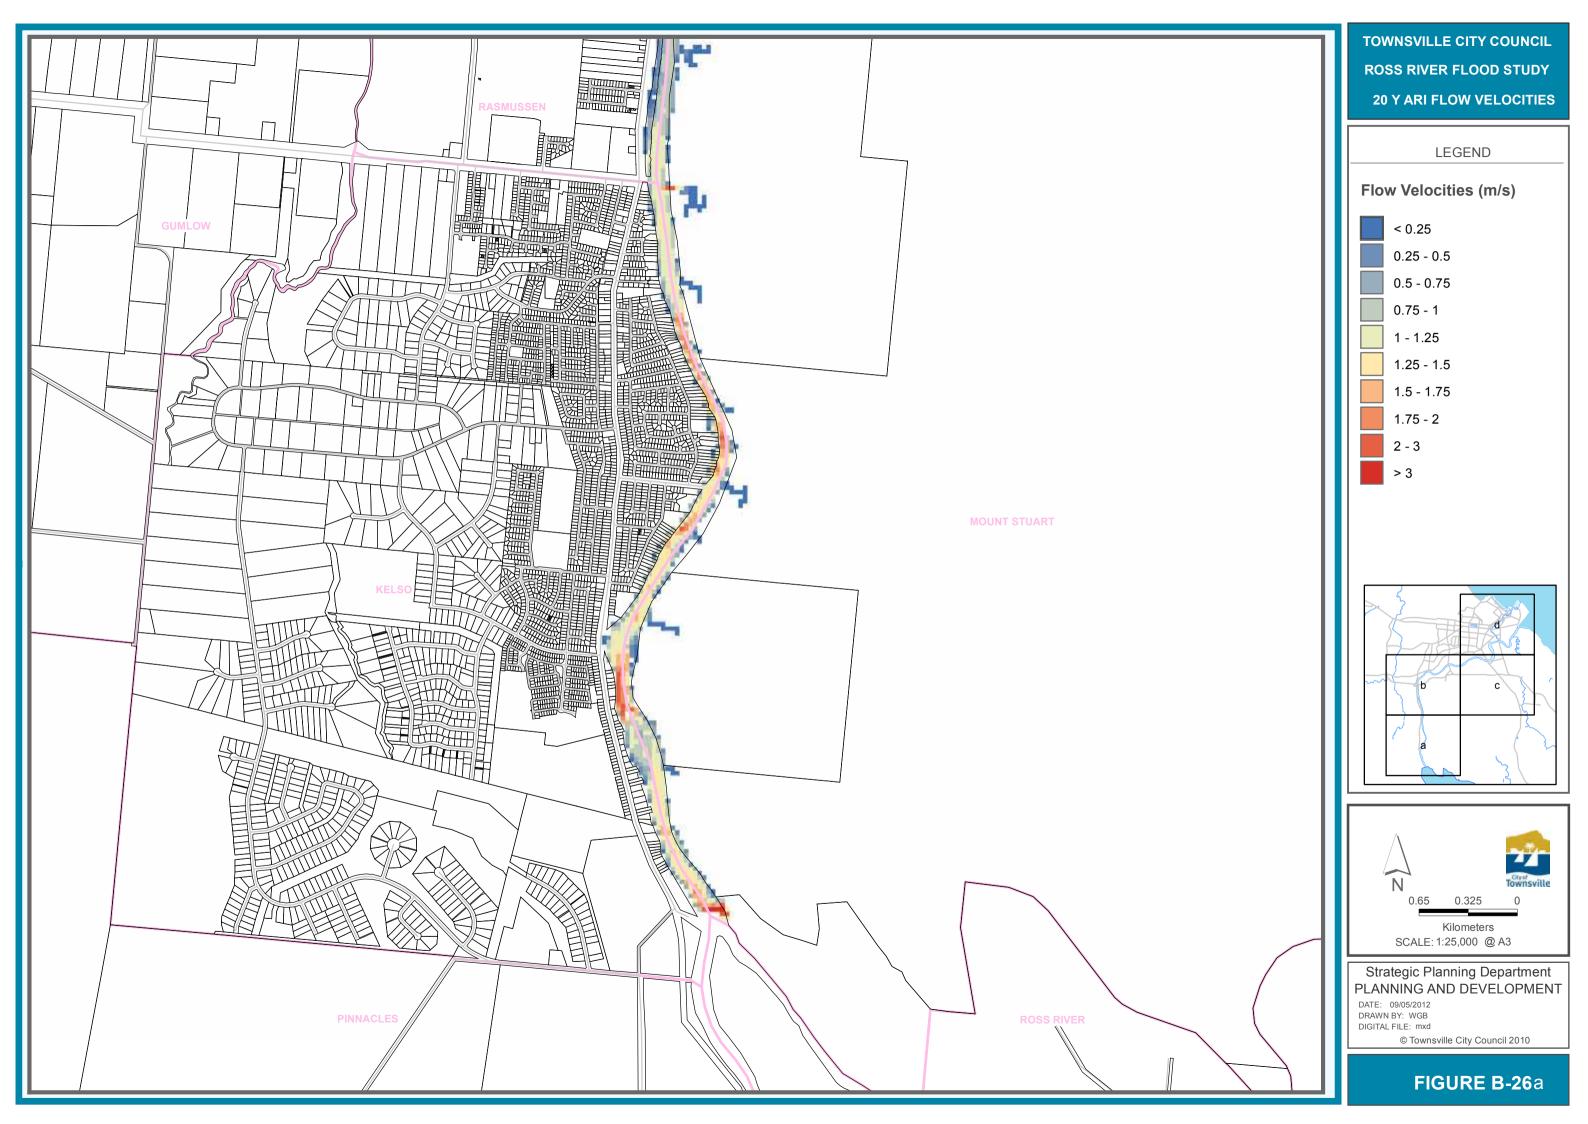

## PLANNING AND DEVELOPMENT

TOWNSVILLE CITY COUNCIL **ROSS RIVER FLOOD STUDY 20 Y ARI FLOW VELOCITIES** 

**LEGEND** 

#### Flow Velocities (m/s)

### Strategic Planning Department PLANNING AND DEVELOPMENT

DATE: 09/05/2012 DIGITAL FILE: mxd

© Townsville City Council 2010

FIGURE B-26d

TOWNSVILLE CITY COUNCIL **ROSS RIVER FLOOD STUDY 50 Y ARI FLOW VELOCITIES** 