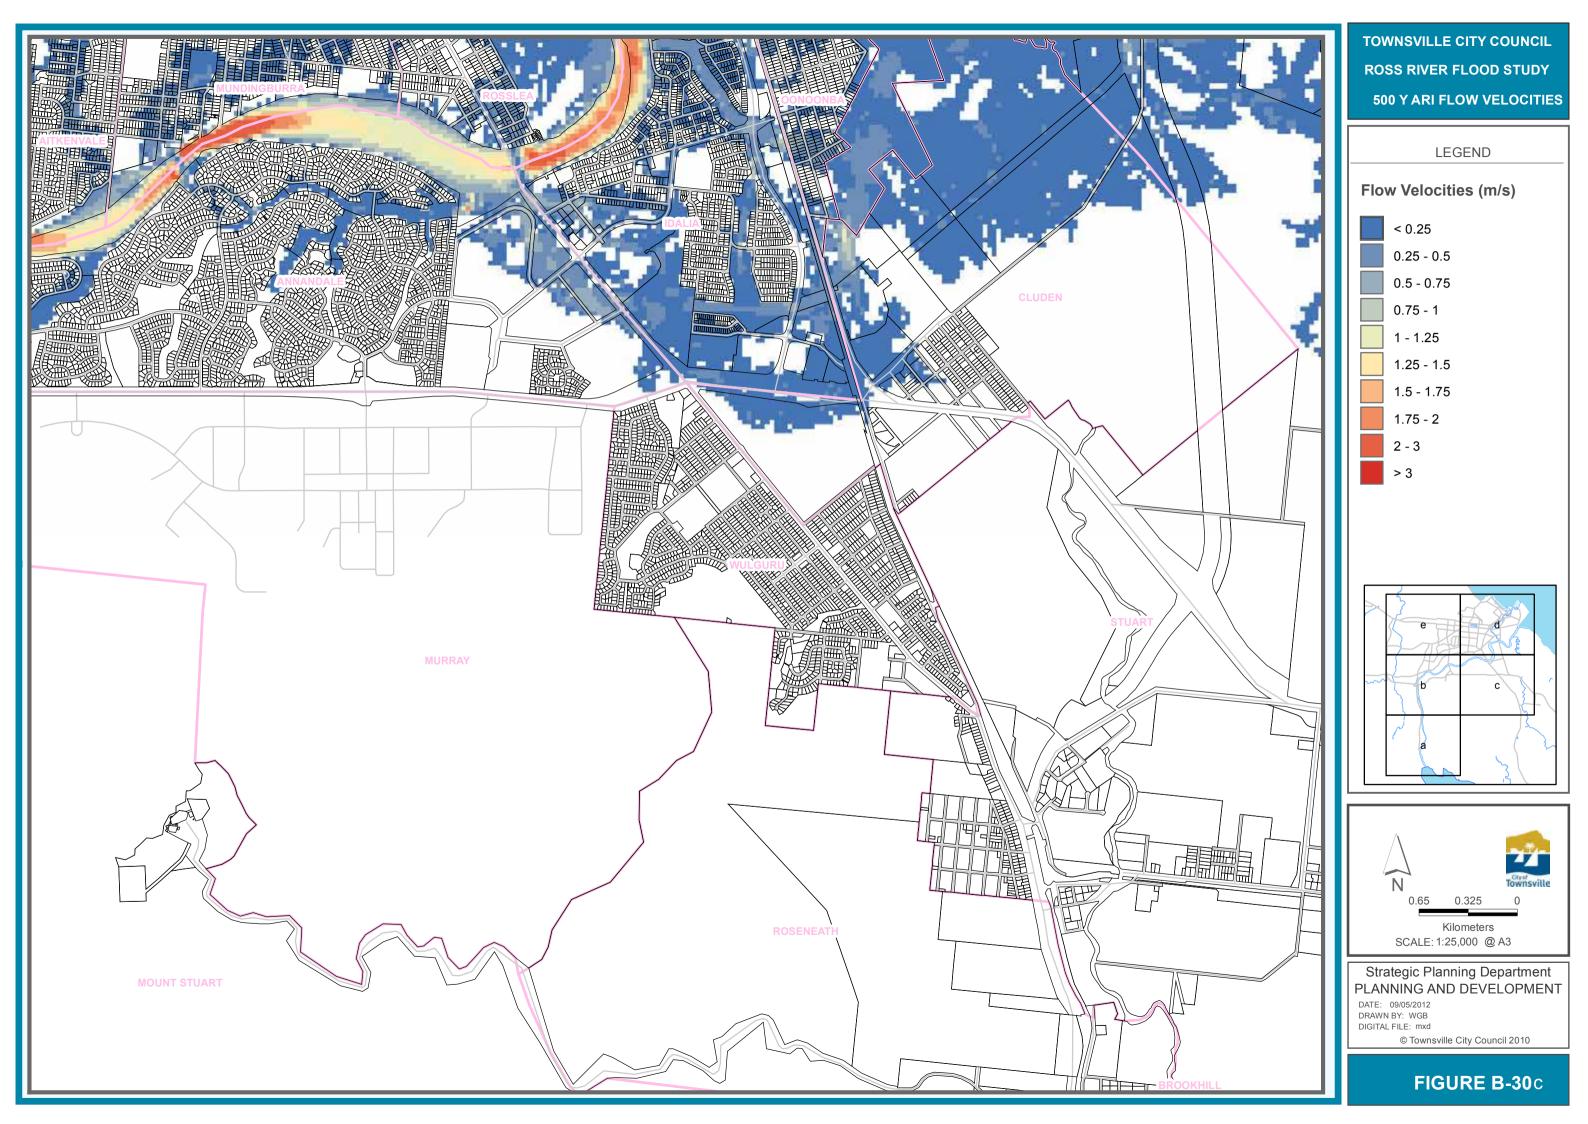

## PLANNING AND DEVELOPMENT

TOWNSVILLE CITY COUNCIL
ROSS RIVER FLOOD STUDY
200 Y ARI FLOW VELOCITIES

LEGEND

#### Flow Velocities (m/s)

# Strategic Planning Department PLANNING AND DEVELOPMENT

DATE: 09/05/2012 DRAWN BY: WGB DIGITAL FILE: mxd

© Townsville City Council 2010

FIGURE B-29d

**TOWNSVILLE CITY COUNCIL ROSS RIVER FLOOD STUDY 500 Y ARI FLOW VELOCITIES** 

## PLANNING AND DEVELOPMENT