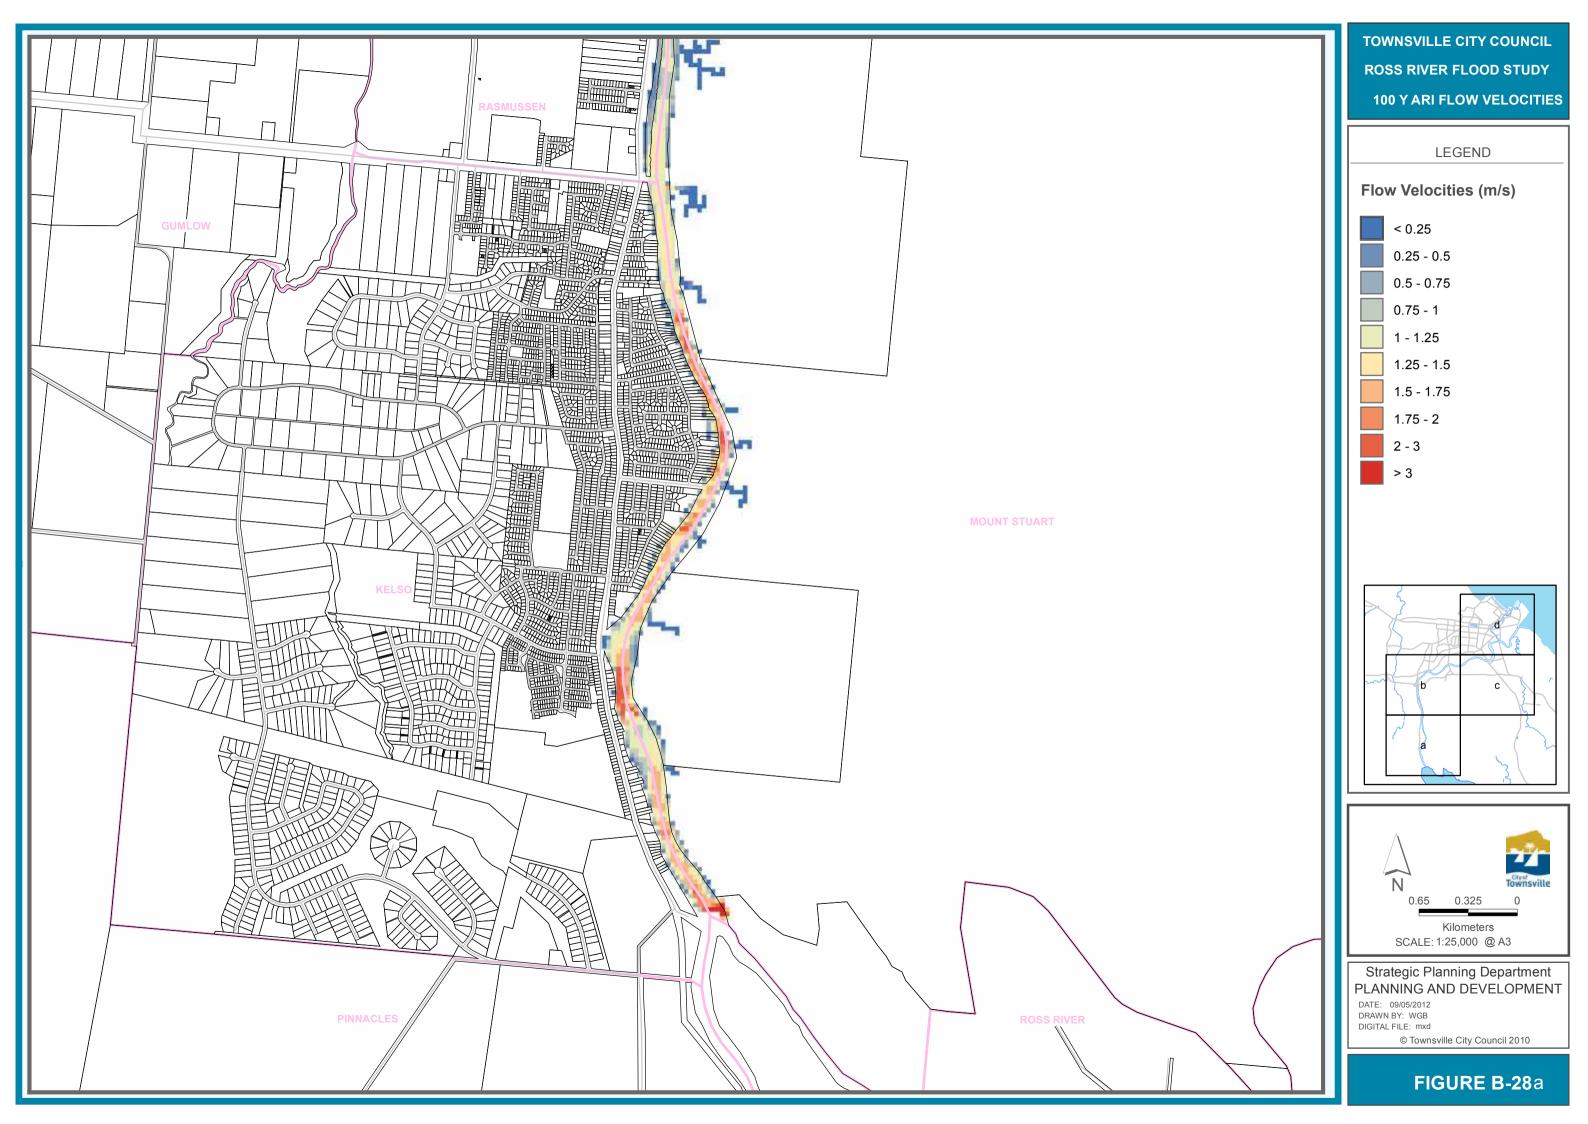

### Strategic Planning Department PLANNING AND DEVELOPMENT

DIGITAL FILE: mxd

© Townsville City Council 2010

FIGURE B-27d

TOWNSVILLE CITY COUNCIL **ROSS RIVER FLOOD STUDY 100 Y ARI FLOW VELOCITIES** 

## PLANNING AND DEVELOPMENT

TOWNSVILLE CITY COUNCIL **ROSS RIVER FLOOD STUDY 100 Y ARI FLOW VELOCITIES** 

**LEGEND** 

#### Flow Velocities (m/s)

### Strategic Planning Department PLANNING AND DEVELOPMENT

DIGITAL FILE: mxd

© Townsville City Council 2010

FIGURE B-28d

TOWNSVILLE CITY COUNCIL **ROSS RIVER FLOOD STUDY 200 Y ARI FLOW VELOCITIES** 