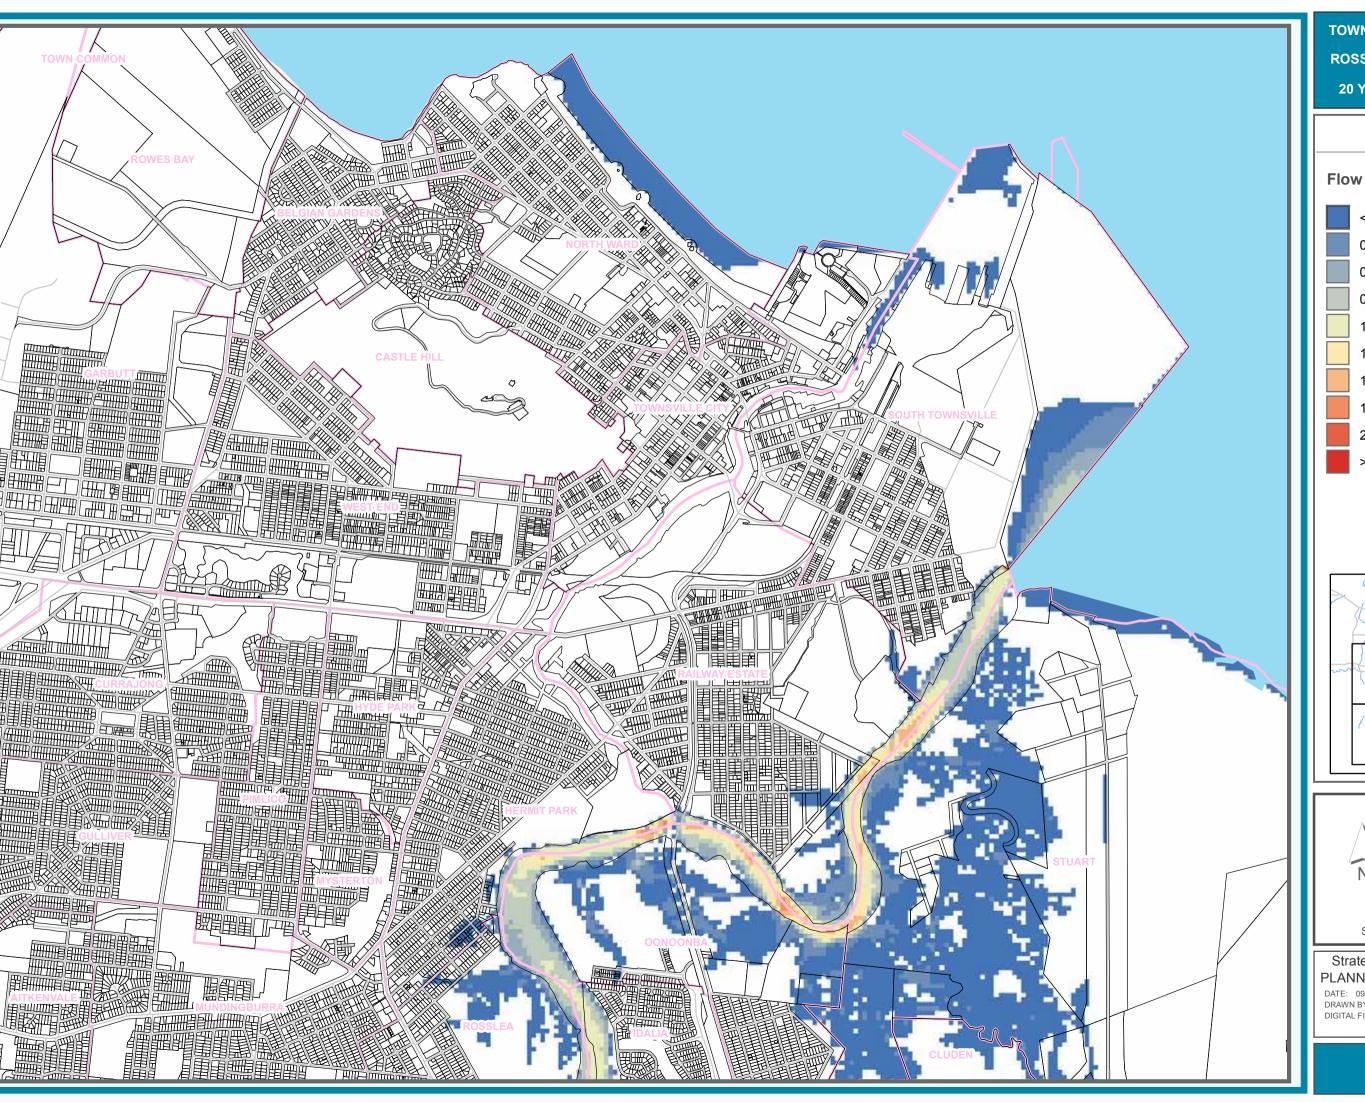

## PLANNING AND DEVELOPMENT

TOWNSVILLE CITY COUNCIL **ROSS RIVER FLOOD STUDY 20 Y ARI FLOW VELOCITIES** 

**LEGEND** 

#### Flow Velocities (m/s)

### Strategic Planning Department PLANNING AND DEVELOPMENT

DATE: 09/05/2012 DIGITAL FILE: mxd

© Townsville City Council 2010

FIGURE B-26d

TOWNSVILLE CITY COUNCIL **ROSS RIVER FLOOD STUDY 50 Y ARI FLOW VELOCITIES** 