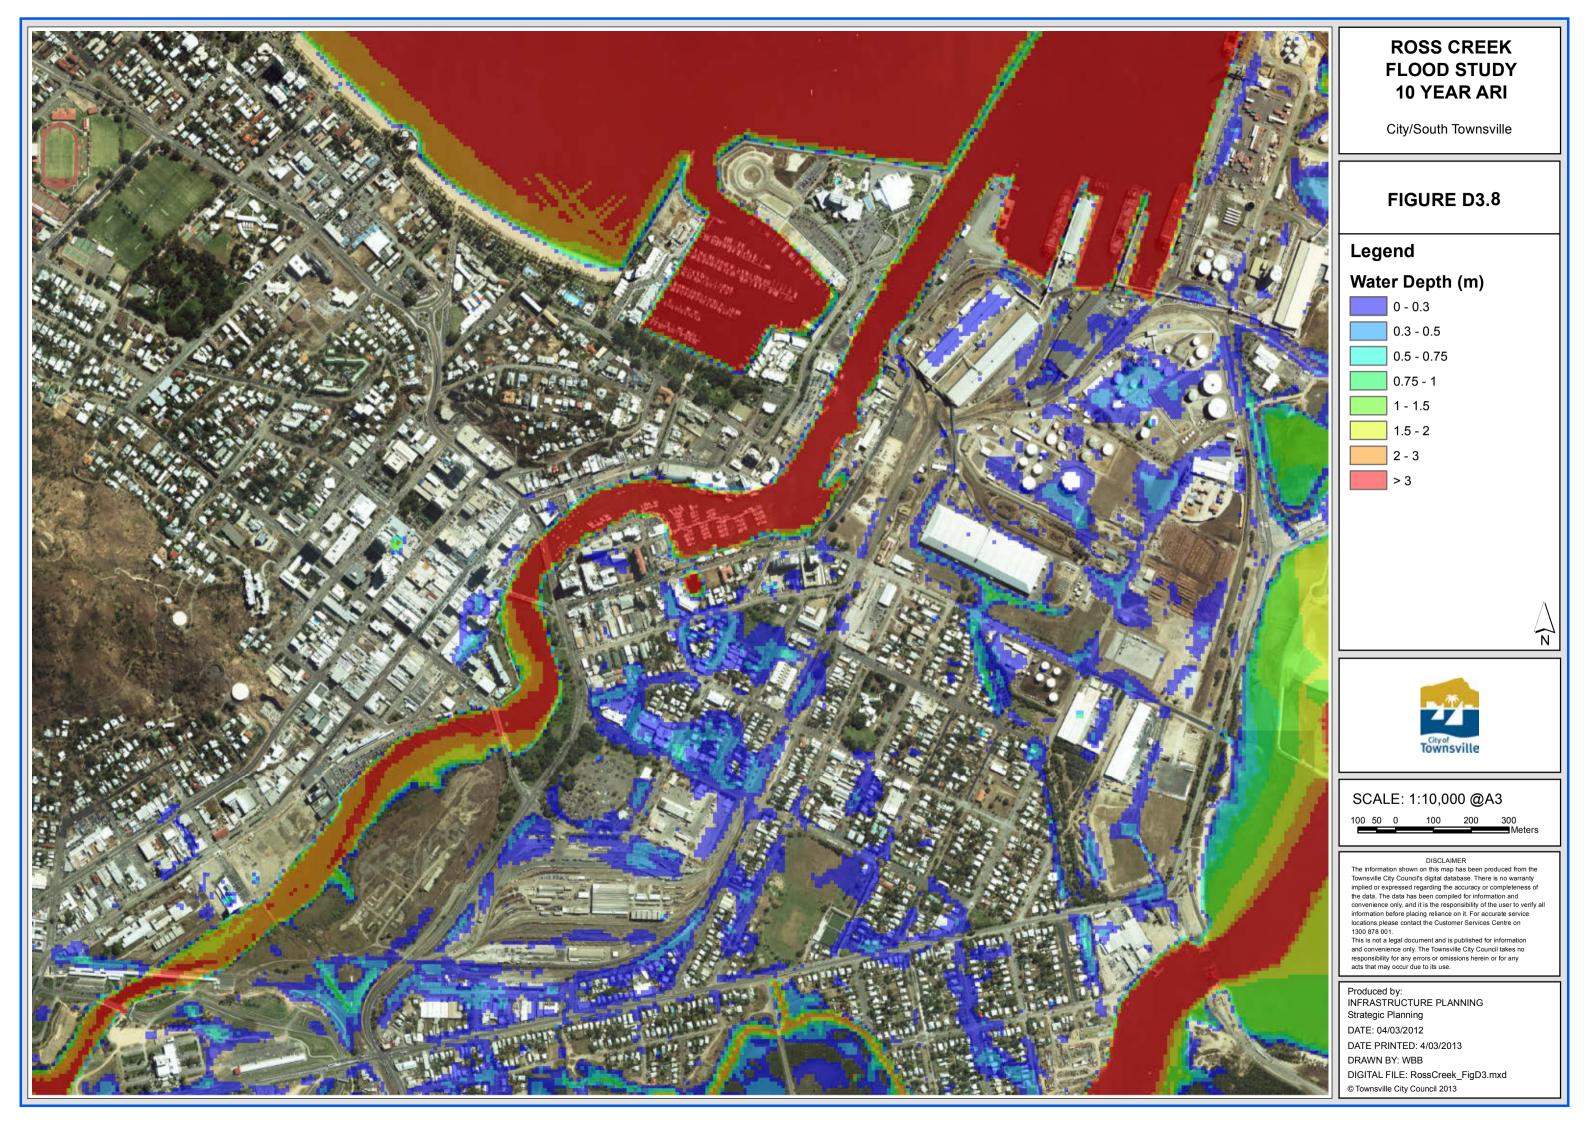

# **ROSS CREEK FLOOD STUDY 10 YEAR ARI**

West End/Hyde Park

### FIGURE D3.7

## Legend

## Water Depth (m)

0 - 0.3

0.3 - 0.5

0.5 - 0.75

0.75 - 1

1 - 1.5

1.5 - 2

SCALE: 1:10,000 @A3