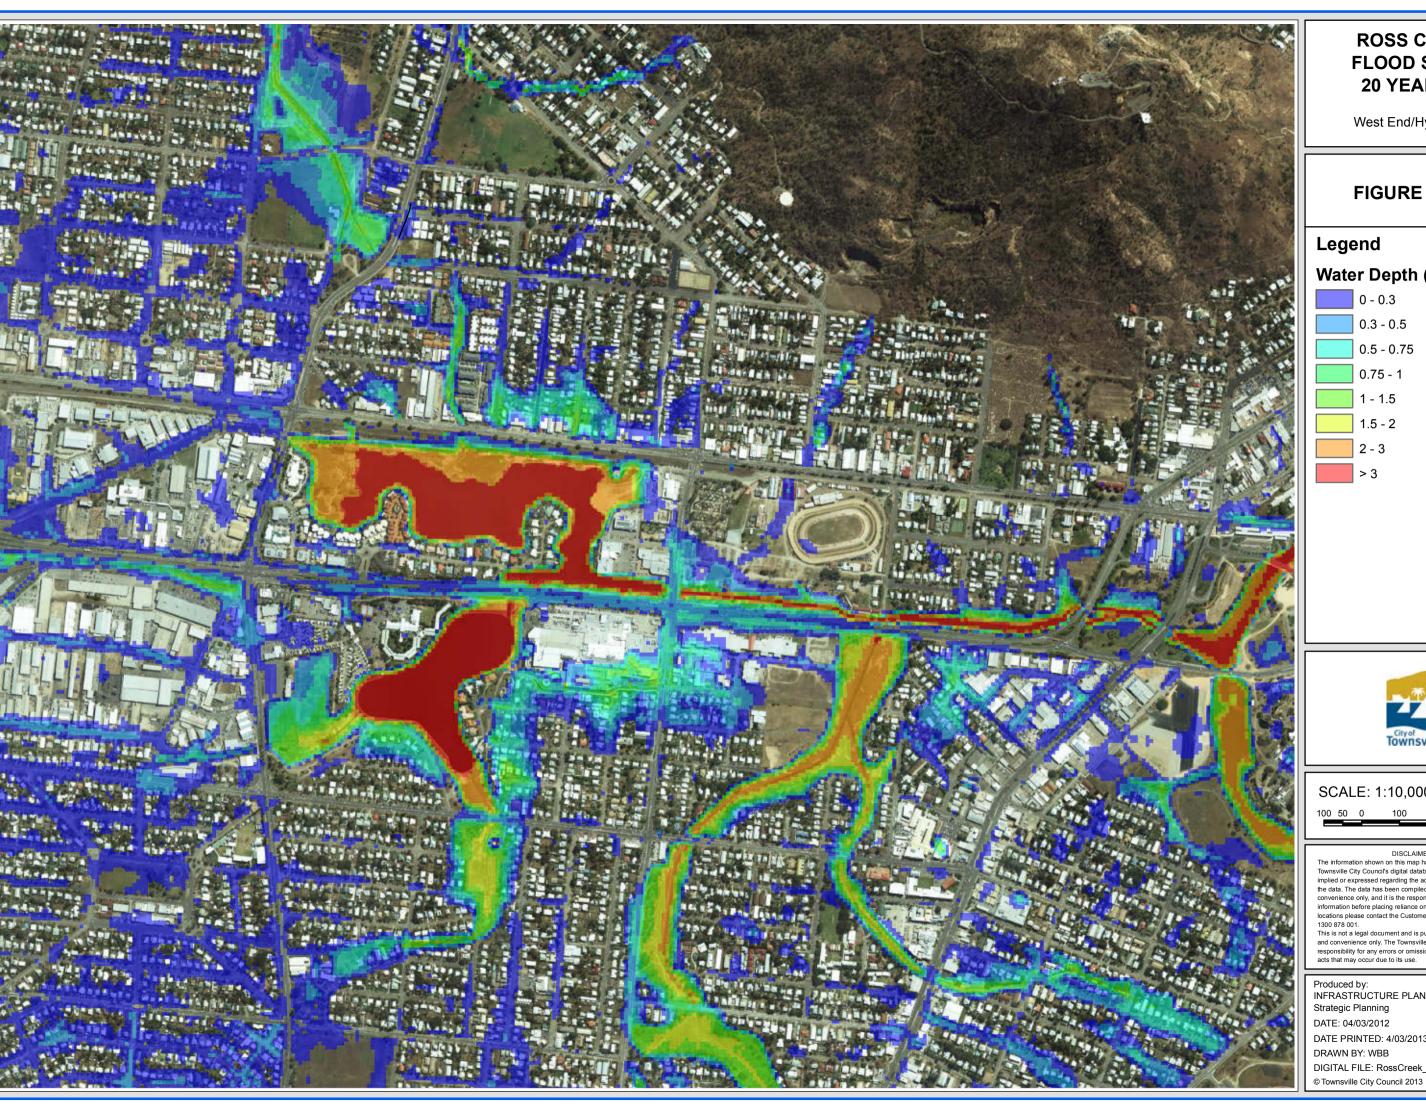

# **ROSS CREEK FLOOD STUDY 20 YEAR ARI**

West End/Hyde Park

### FIGURE D4.7

## Legend

## Water Depth (m)

0 - 0.3

0.3 - 0.5

0.5 - 0.75

0.75 - 1

1 - 1.5

1.5 - 2

SCALE: 1:10,000 @A3

100 50 0 100 200 300

DISCLAIMER
The information shown on this map has been produced from the Townsville City Council's digital database. There is no warranty implied or expressed regarding the accuracy or completeness of the data. The data has been compiled for information and convenience only, and it is the responsibility of the user to verify all information before placing reliance on it. For accurate service locations please contact the Customer Services Centre on 1300 878 001.
This is not a legal document and is published for information and convenience only. The Townsville City Council takes no

Produced by: INFRASTRUCTURE PLANNING Strategic Planning DATE: 04/03/2012 DRAWN BY: WBB DIGITAL FILE: RossCreek\_FigD4.mxd