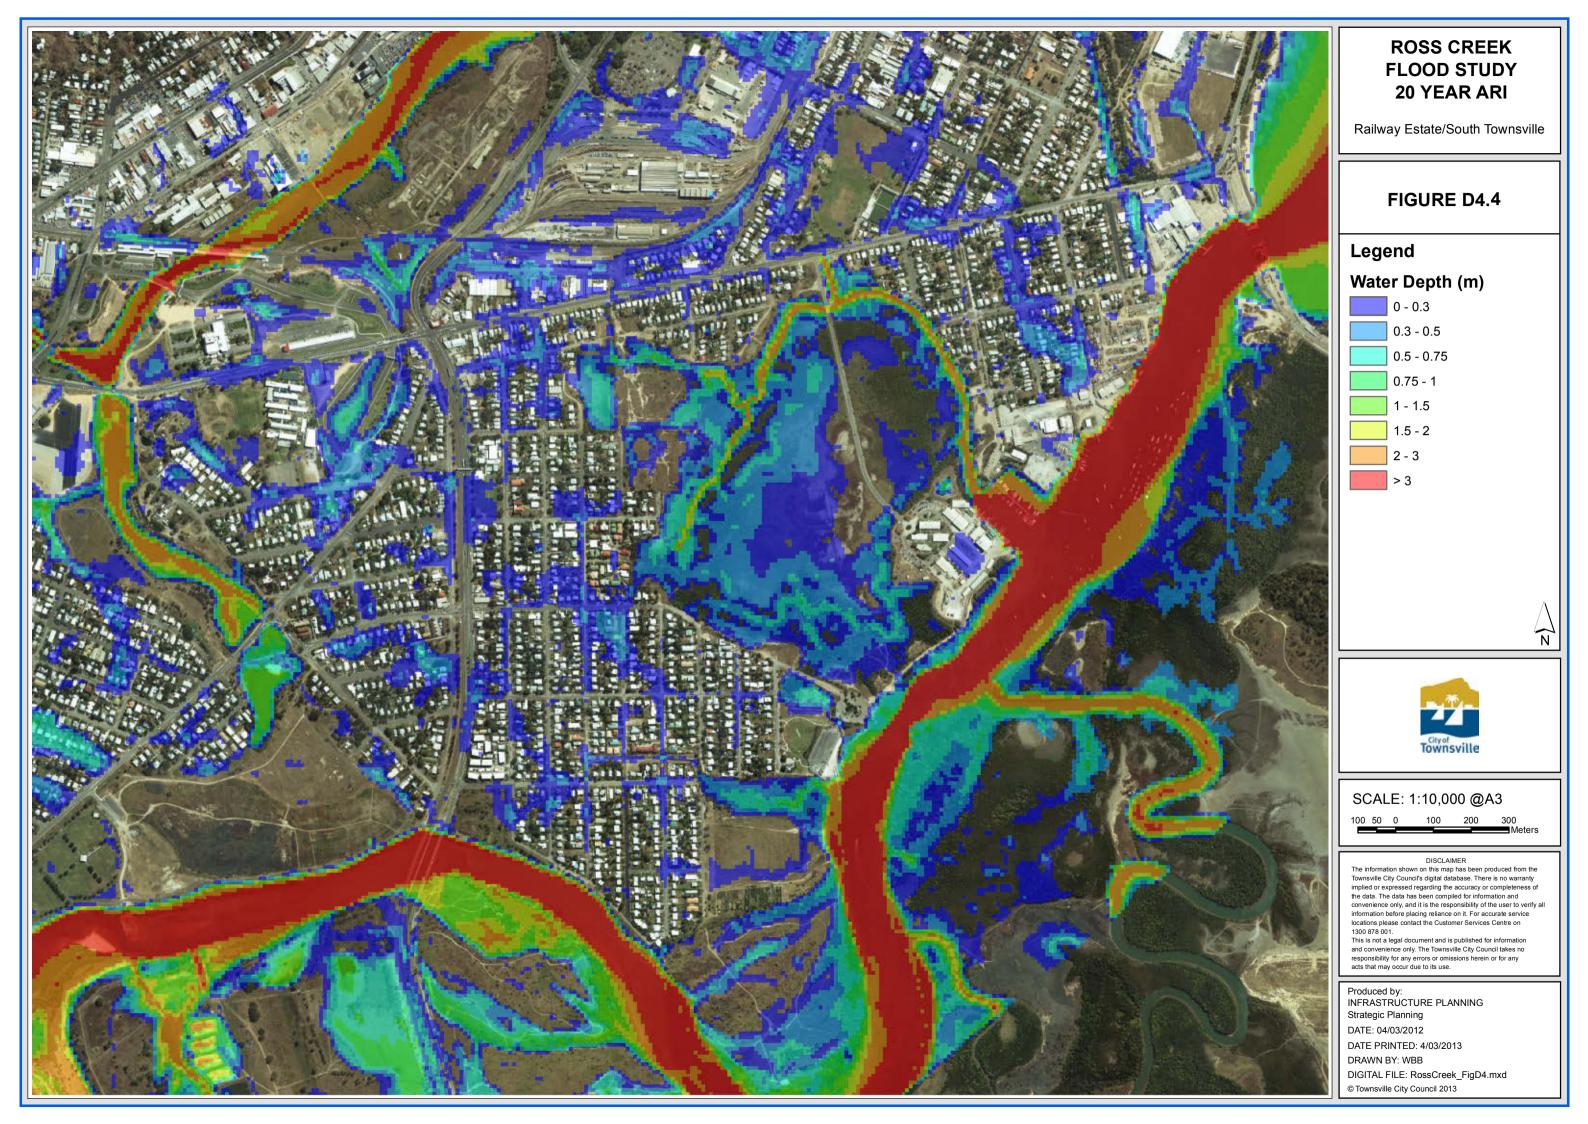

# **ROSS CREEK FLOOD STUDY 20 YEAR ARI**

Heatley/Vincent

## FIGURE D4.5

## Legend

## Water Depth (m)

0 - 0.3

0.3 - 0.5

0.5 - 0.75

0.75 - 1

1 - 1.5

1.5 - 2

SCALE: 1:10,000 @A3

The information shown on this map has been produced from the Townsville City Council's digital database. There is no warranty Townsville City Council's digital database. There is no warranty implied or expressed regarding the accuracy or completeness of the data. The data has been compiled for information and convenience only, and it is the responsibility of the user to verify all information before placing reliance on it. For accurate service locations please contact the Customer Services Centre on 1300 878 001.

This is not a legal document and is published for information and convenience only. The Townsville City Council takes no

and convenience only. The Townsville City Council takes no responsibility for any errors or omissions herein or for any acts that may occur due to its use.

Produced by: INFRASTRUCTURE PLANNING Strategic Planning DATE: 04/03/2012

DATE PRINTED: 4/03/2013

DRAWN BY: WBB

DIGITAL FILE: RossCreek\_FigD4.mxd

© Townsville City Council 2013