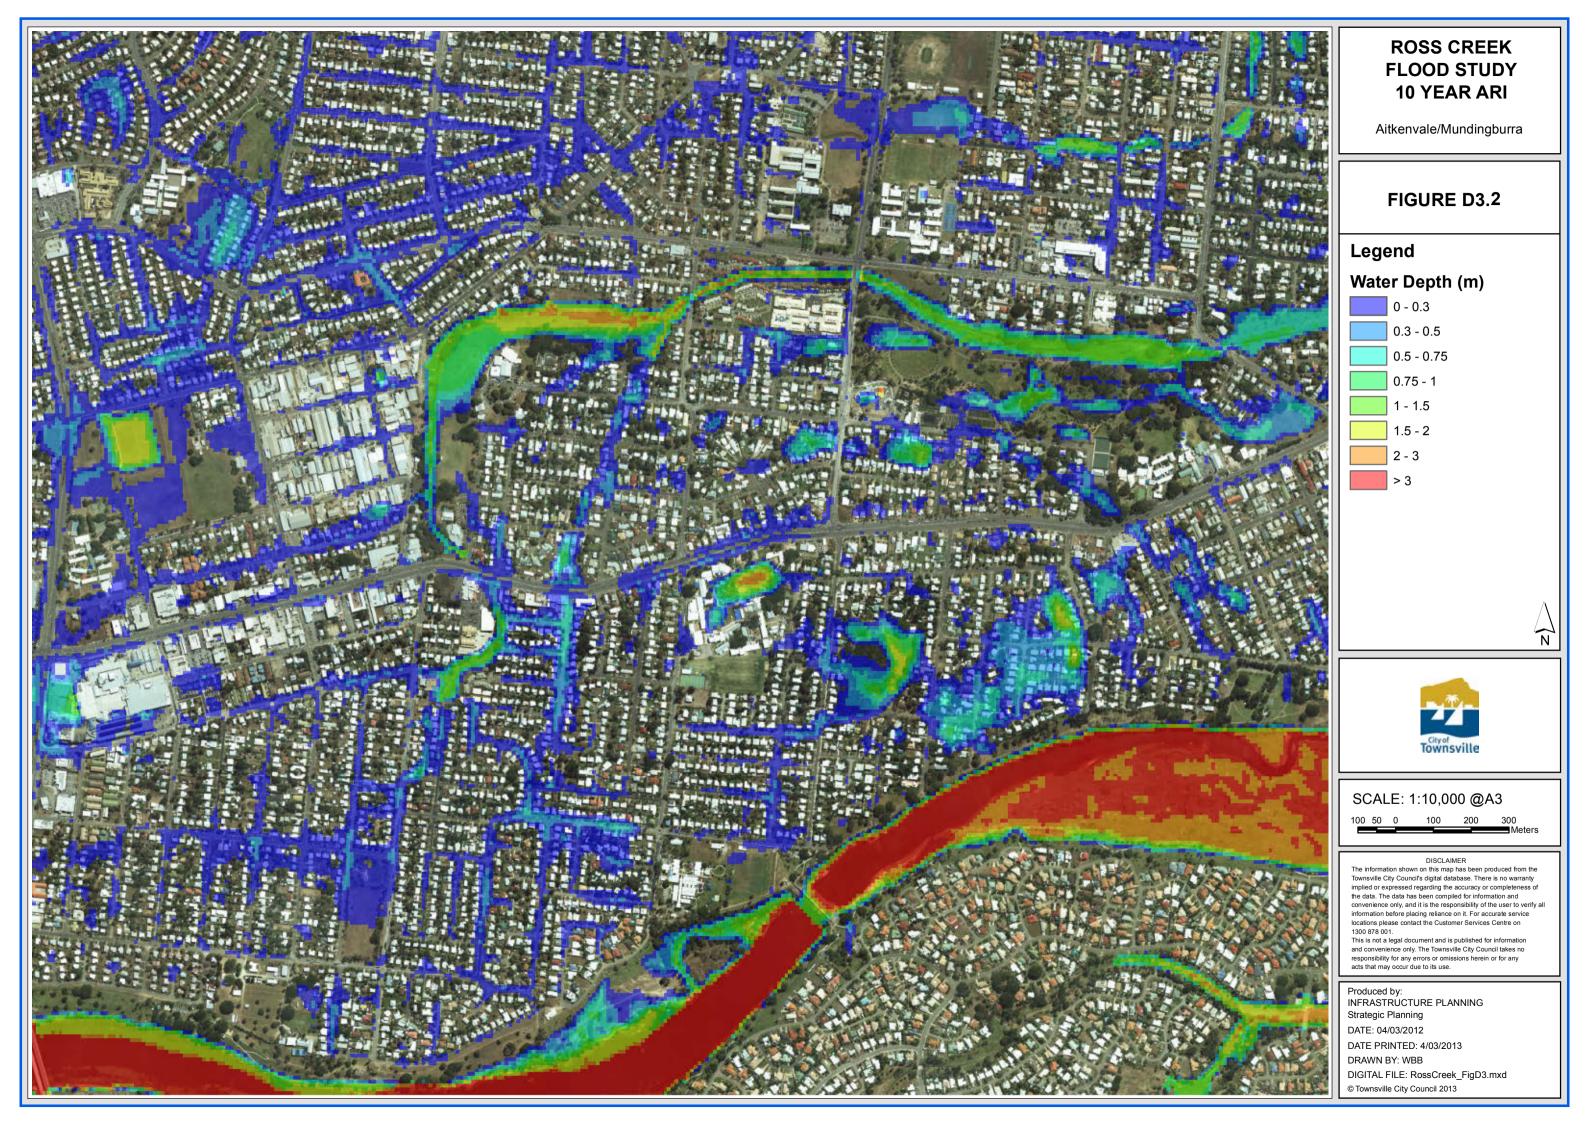

5 - 0.75

0.75 - 1

1 - 1.5

1.5 - 2



SCALE: 1:10,000 @A3

100 50 0 100 200 300

The information shown on this map has been produced from the Townsville City Council's digital database. There is no warranty convenience only, and it is the responsibility of the user to veni information before placing reliance on it. For accurate service locations please contact the Customer Services Centre on 1300 878 001.

This is not a legal document and is published for information

and convenience only. The Townsville City Council takes no responsibility for any errors or omissions herein or for any acts that may occur due to its use.

Produced by: INFRASTRUCTURE PLANNING Strategic Planning

DATE PRINTED: 4/03/2013

DRAWN BY: WBB

DIGITAL FILE: RossCreek\_FigD2.mxd © Townsville City Council 2013













# **ROSS CREEK FLOOD STUDY 10 YEAR ARI**

Heatley/Vincent

## FIGURE D3.5

## Legend

## Water Depth (m)

0 - 0.3

0.3 - 0.5

0.5 - 0.75

0.75 - 1

1 - 1.5

1.5 - 2



SCALE: 1:10,000 @A3

The information shown on this map has been produced from the Townsville City Council's digital database. There is no warranty Townsville City Council's digital database. There is no warranty implied or expressed regarding the accuracy or completeness of the data. The data has been compiled for information and convenience only, and it is the responsibility of the user to verify all information before placing reliance on it. For accurate service locations please contact the Customer Services Centre on 1300 878 001.

This is not a legal document and is published for information and convenience only.