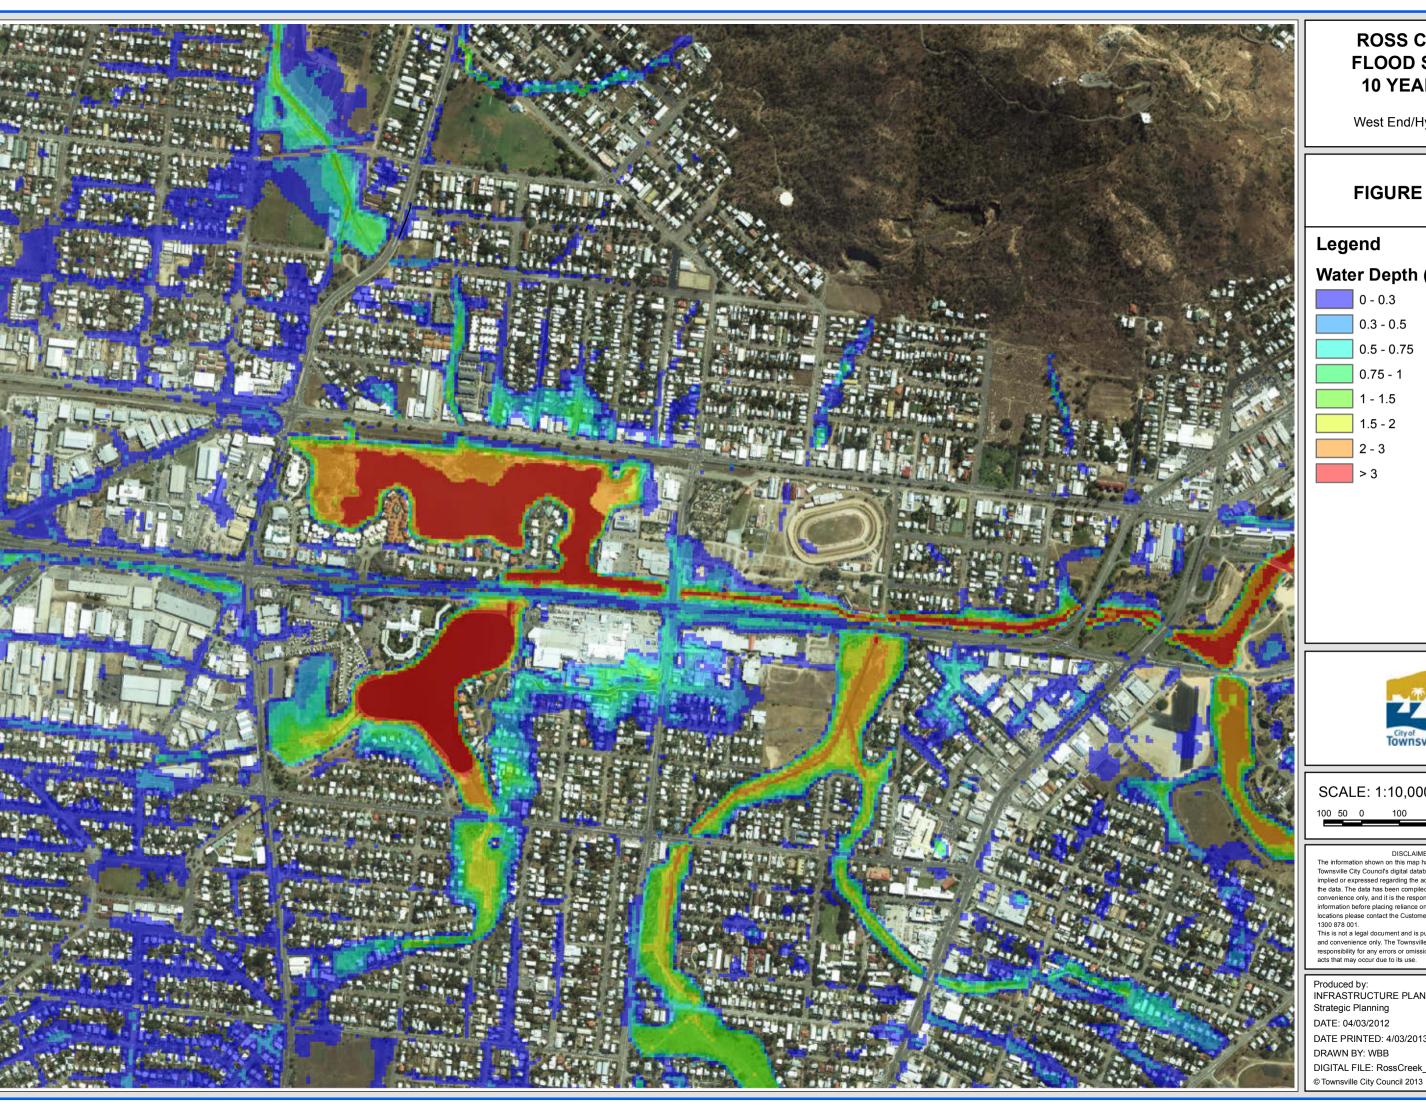

# **ROSS CREEK FLOOD STUDY 10 YEAR ARI**

West End/Hyde Park

### FIGURE D3.7

## Legend

## Water Depth (m)

0 - 0.3

0.3 - 0.5

0.5 - 0.75

0.75 - 1

1 - 1.5

1.5 - 2

SCALE: 1:10,000 @A3