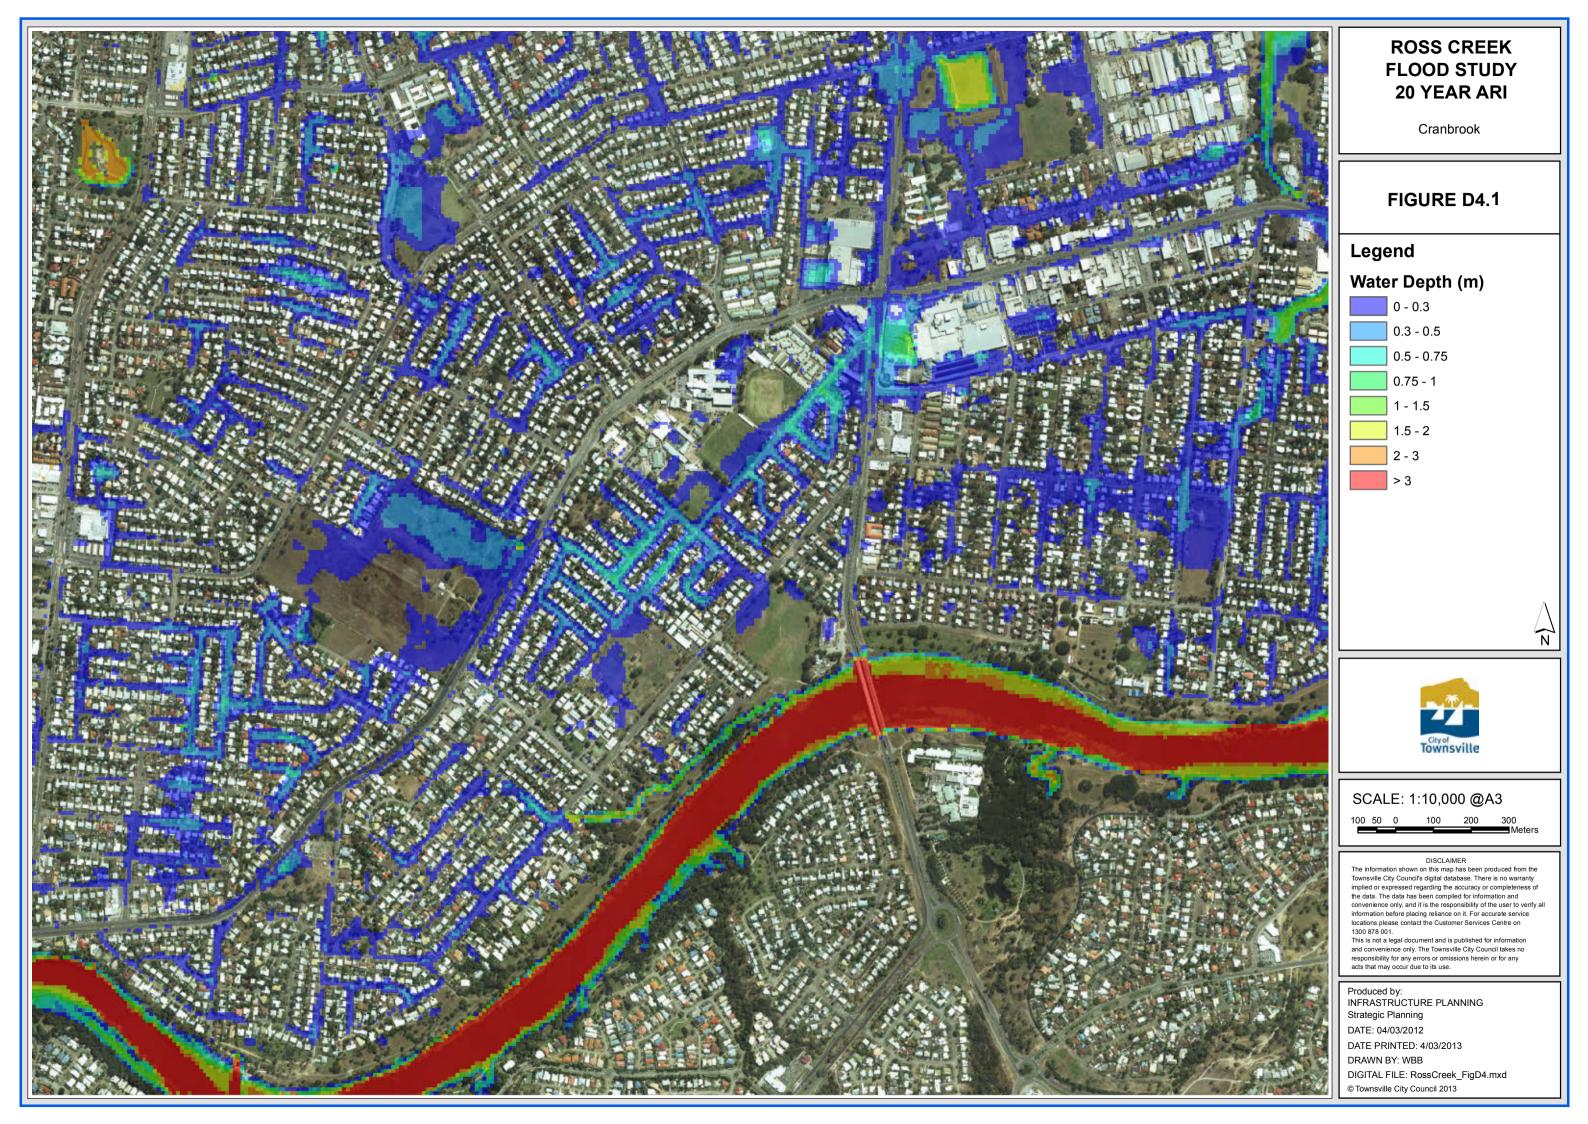

# **ROSS CREEK FLOOD STUDY 20 YEAR ARI**

Heatley/Vincent

## FIGURE D4.5

## Legend

## Water Depth (m)

0 - 0.3

0.3 - 0.5

0.5 - 0.75

0.75 - 1

1 - 1.5

1.5 - 2

SCALE: 1:10,000 @A3

The information shown on this map has been produced from the Townsville City Council's digital database. There is no warranty Townsville City Council's digital database. There is no warranty implied or expressed regarding the accuracy or completeness of the data. The data has been compiled for information and convenience only, and it is the responsibility of the user to verify all information before placing reliance on it. For accurate service locations please contact the Customer Services Centre on 1300 878 001.

This is not a legal document and is published for information and convenience only. The Townsville City Council takes no

and convenience only. The Townsville City Council takes no responsibility for any errors or omissions herein or for any acts that may occur due to its use.

Produced by: INFRASTRUCTURE PLANNING Strategic Planning DATE: 04/03/2012

DATE PRINTED: 4/03/2013

DRAWN BY: WBB

DIGITAL FILE: RossCreek\_FigD4.mxd

© Townsville City Council 2013