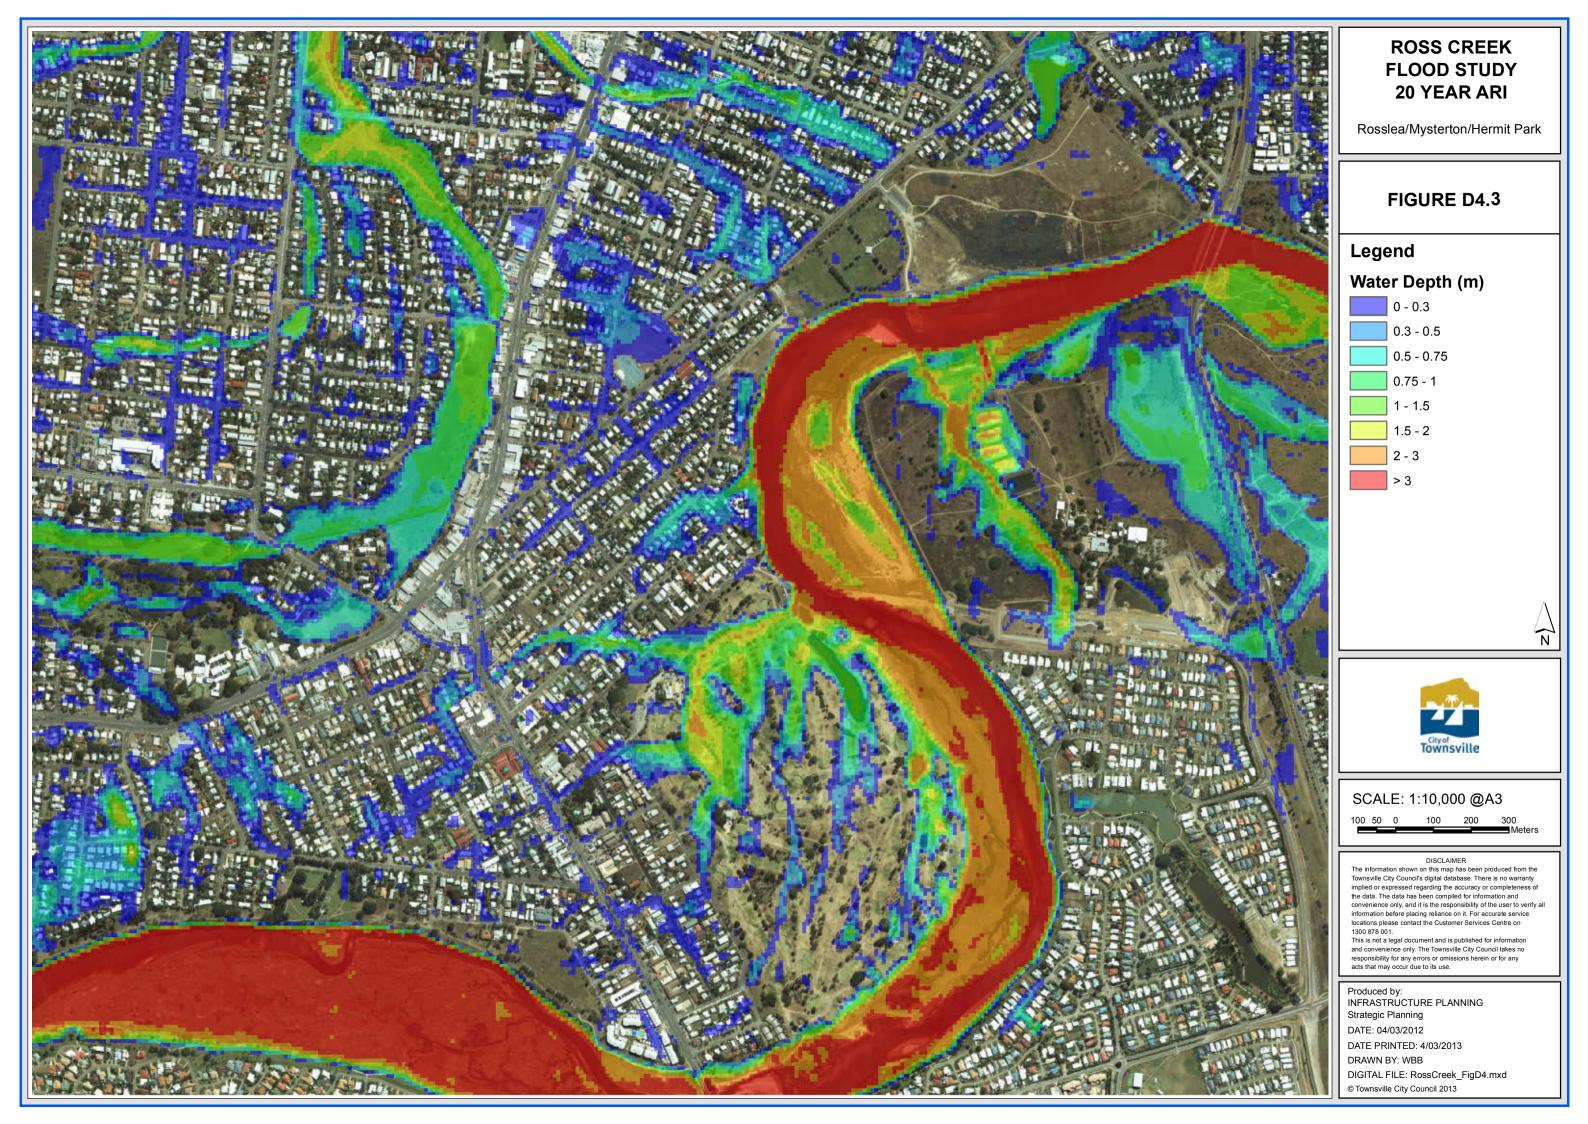

# **ROSS CREEK FLOOD STUDY 20 YEAR ARI**

West End/Hyde Park

### FIGURE D4.7

## Legend

## Water Depth (m)

0 - 0.3

0.3 - 0.5

0.5 - 0.75

0.75 - 1

1 - 1.5

1.5 - 2

SCALE: 1:10,000 @A3

100 50 0 100 200 300

DISCLAIMER
The information shown on this map has been produced from the Townsville City Council's digital database. There is no warranty implied or expressed regarding the accuracy or completeness of the data. The data has been compiled for information and convenience only, and it is the responsibility of the user to verify all information before placing reliance on it. For accurate service locations please contact the Customer Services Centre on 1300 878 001.
This is not a legal document and is published for information and convenience only. The Townsville City Council takes no

Produced by: INFRASTRUCTURE PLANNING Strategic Planning DATE: 04/03/2012 DRAWN BY: WBB DIGITAL FILE: RossCreek\_FigD4.mxd