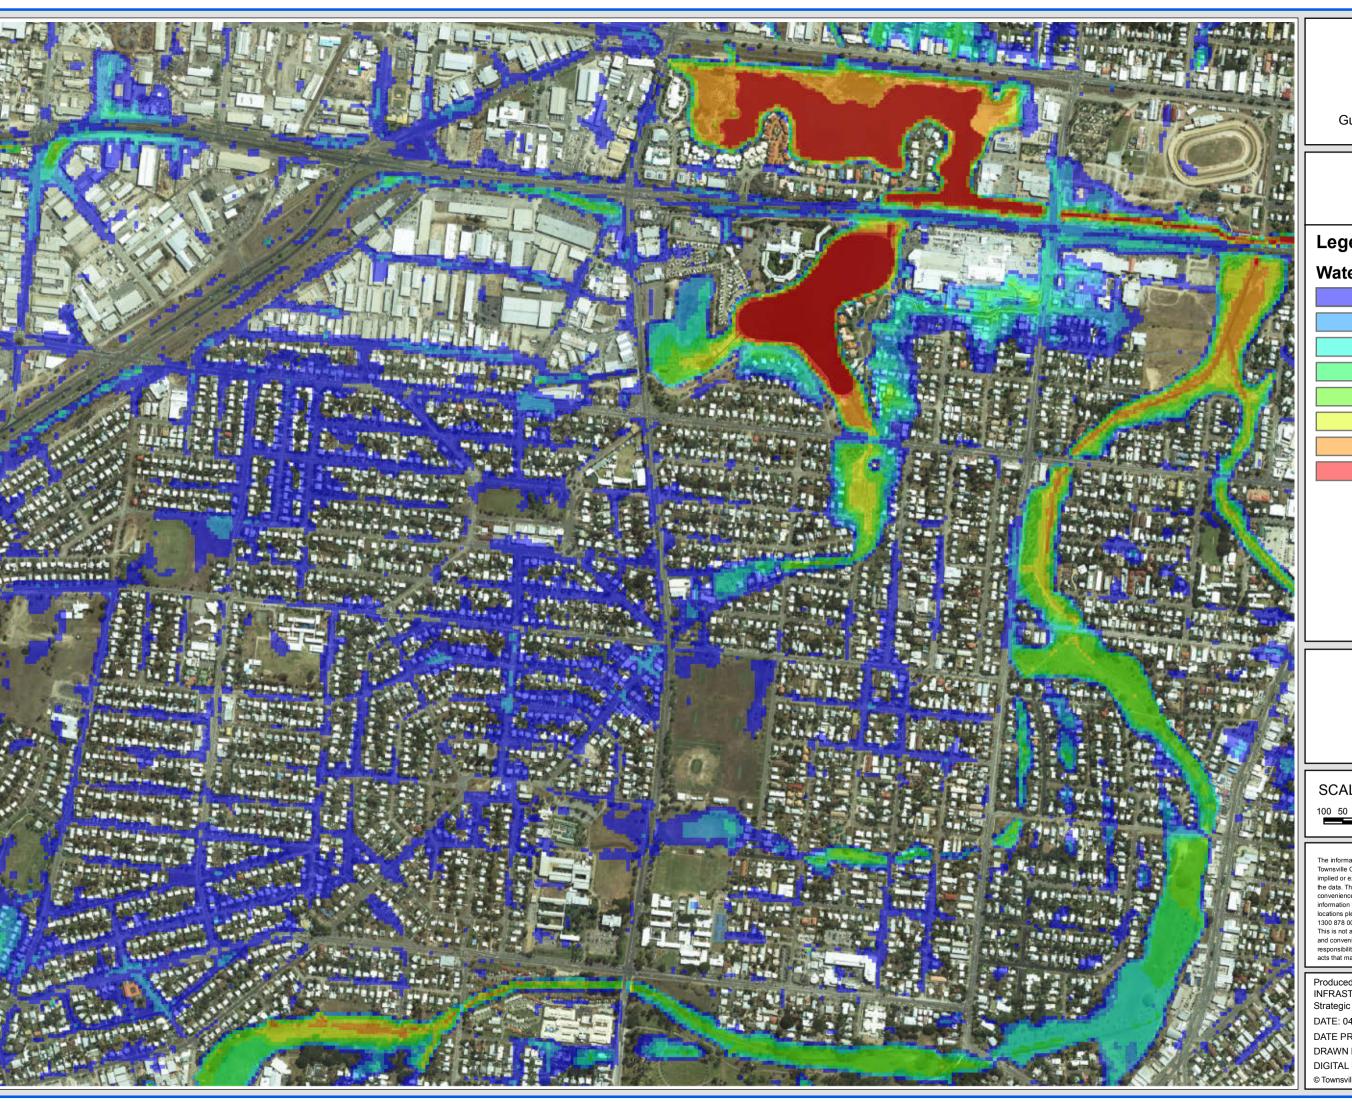

# **ROSS CREEK FLOOD STUDY 10 YEAR ARI**

Heatley/Vincent

## FIGURE D3.5

## Legend

## Water Depth (m)

0 - 0.3

0.3 - 0.5

0.5 - 0.75

0.75 - 1

1 - 1.5

1.5 - 2

SCALE: 1:10,000 @A3