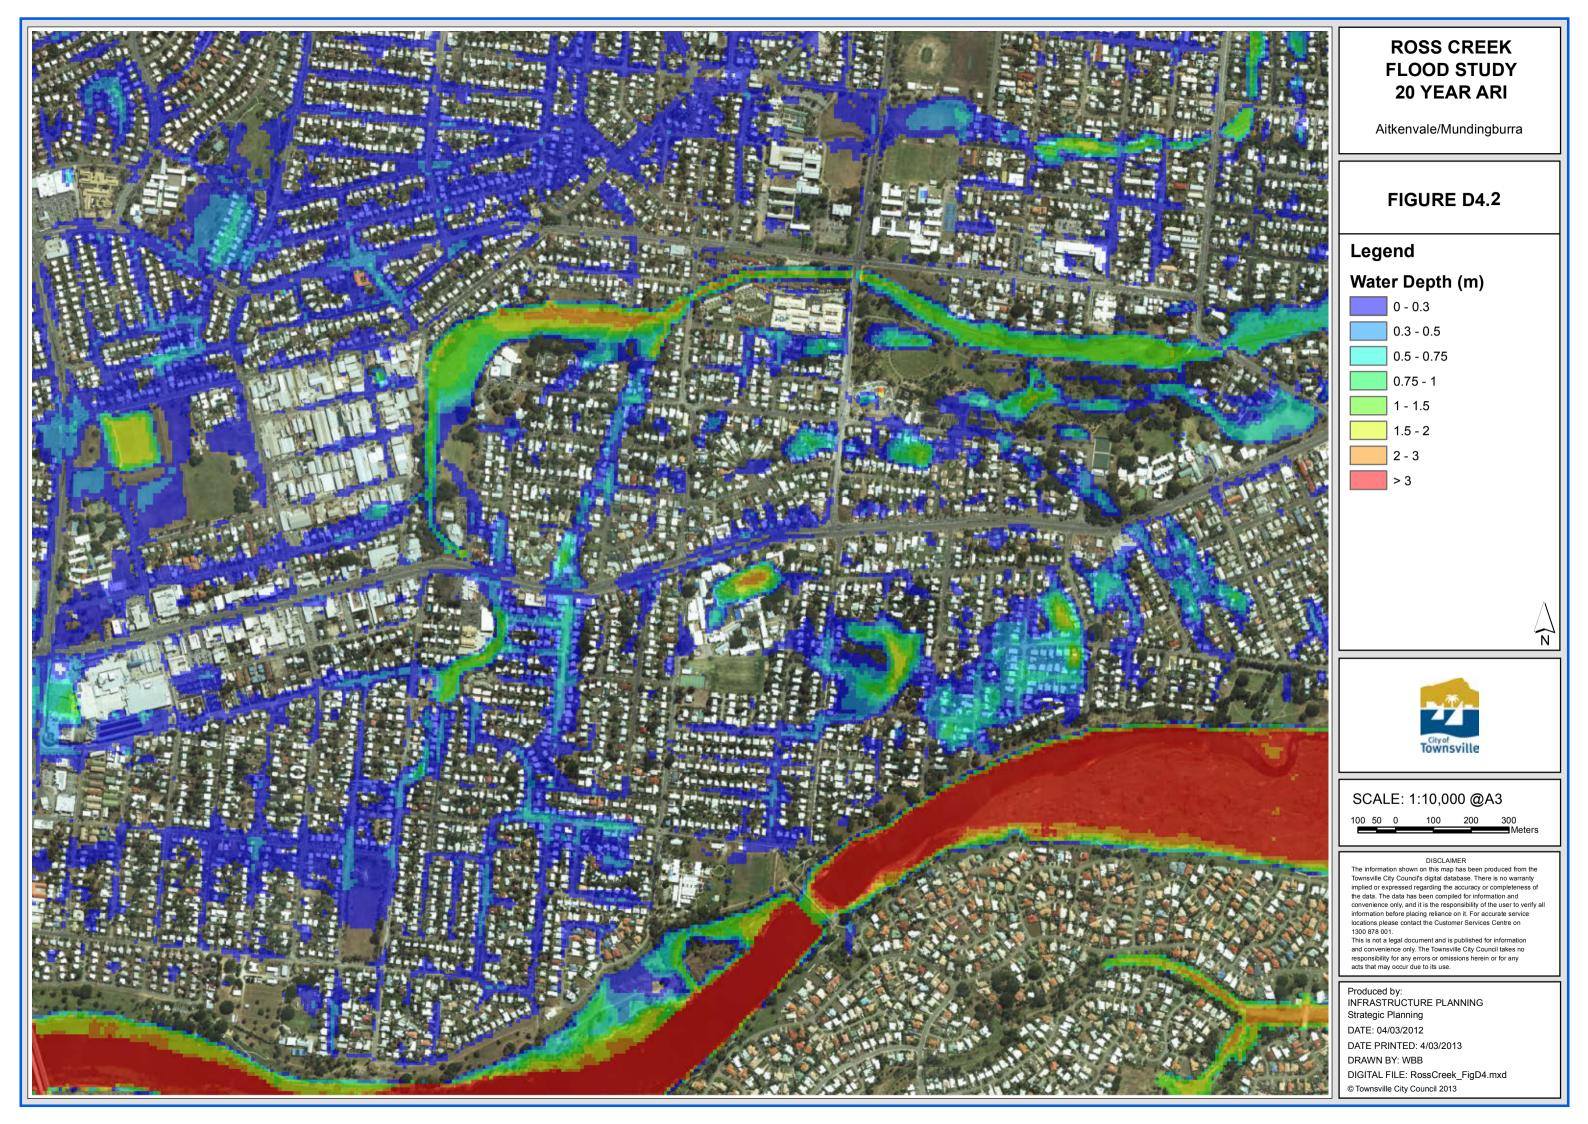

# **ROSS CREEK FLOOD STUDY 20 YEAR ARI**

Gulliver/Currajong/Pimlico

## FIGURE D4.6

## Legend

## Water Depth (m)

0 - 0.3

0.3 - 0.5

0.5 - 0.75

0.75 - 1

1.5 - 2

SCALE: 1:10,000 @A3

The information shown on this map has been produced from the Townsville City Council's digital database. There is no warranty information before placing reliance on it. For accurate service locations please contact the Customer Services Centre on 1300 878 001.

This is not a legal document and is published for information

and convenience only. The Townsville City Council takes no responsibility for any errors or omissions herein or for any acts that may occur due to its use.

Produced by:
INFRASTRUCTURE PLANNING Strategic Planning DATE: 04/03/2012 DATE PRINTED: 4/03/2013

DRAWN BY: WBB

DIGITAL FILE: RossCreek\_FigD4.mxd

© Townsville City Council 2013