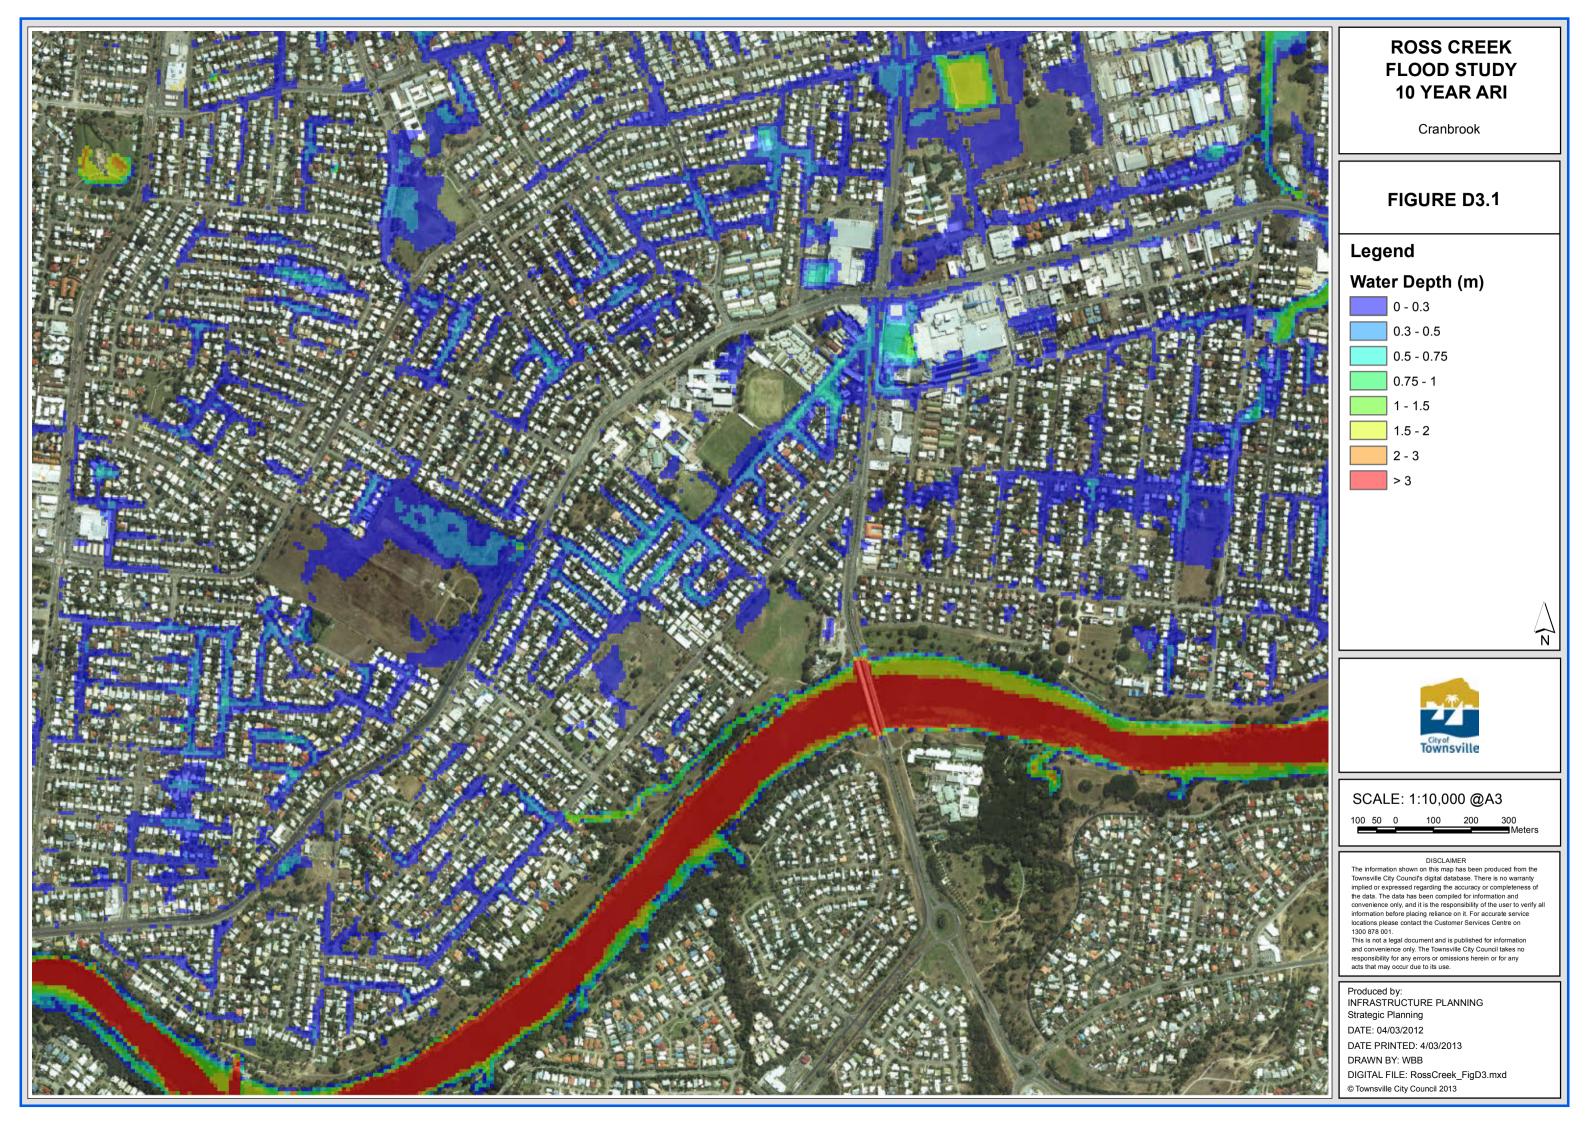

0.5 - 0.75

0.75 - 1

1 - 1.5

1.5 - 2



SCALE: 1:10,000 @A3

100 50 0 100 200 300

The information shown on this map has been produced from the Townsville City Council's digital database. There is no warranty convenience only, and it is the responsibility of the user to veni information before placing reliance on it. For accurate service locations please contact the Customer Services Centre on 1300 878 001.

This is not a legal document and is published for information

and convenience only. The Townsville City Council takes no responsibility for any errors or omissions herein or for any acts that may occur due to its use.

Produced by: INFRASTRUCTURE PLANNING Strategic Planning

DATE PRINTED: 4/03/2013

DRAWN BY: WBB

DIGITAL FILE: RossCreek\_FigD2.mxd © Townsville City Council 2013













# **ROSS CREEK FLOOD STUDY 10 YEAR ARI**

Heatley/Vincent

## FIGURE D3.5

## Legend

## Water Depth (m)

0 - 0.3

0.3 - 0.5

0.5 - 0.75

0.75 - 1

1 - 1.5

1.5 - 2



SCALE: 1:10,000 @A3

The information shown on this map has been produced from the Townsville City Council's digital database. There is no warranty Townsville City Council's digital database. There is no warranty implied or expressed regarding the accuracy or completeness of the data. The data has been compiled for information and convenience only, and it is the responsibility of the user to verify all information before placing reliance on it. For accurate service locations please contact the Customer Services Centre on 1300 878 001.

This is not a legal document and is published for information and convenience onl