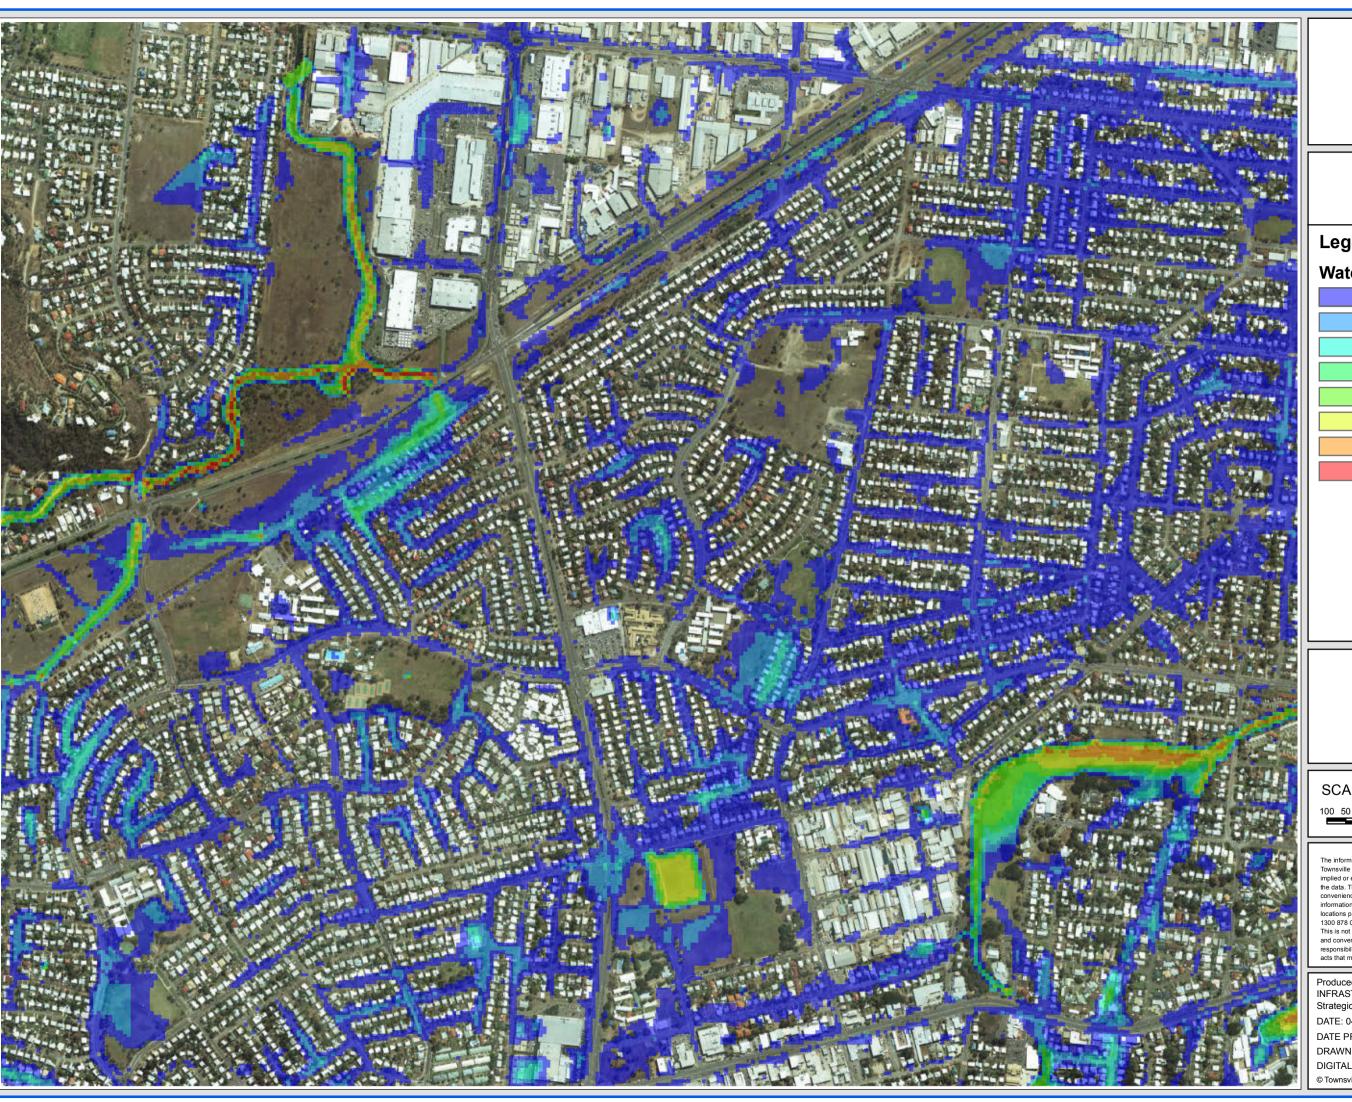

# **ROSS CREEK FLOOD STUDY 5 YEAR ARI**

Gulliver/Currajong/Pimlico

## FIGURE D2.6

## Water Depth (m)

0 - 0.3

0.3 - 0.5

0.5 - 0.75

0.75 - 1

1.5 - 2