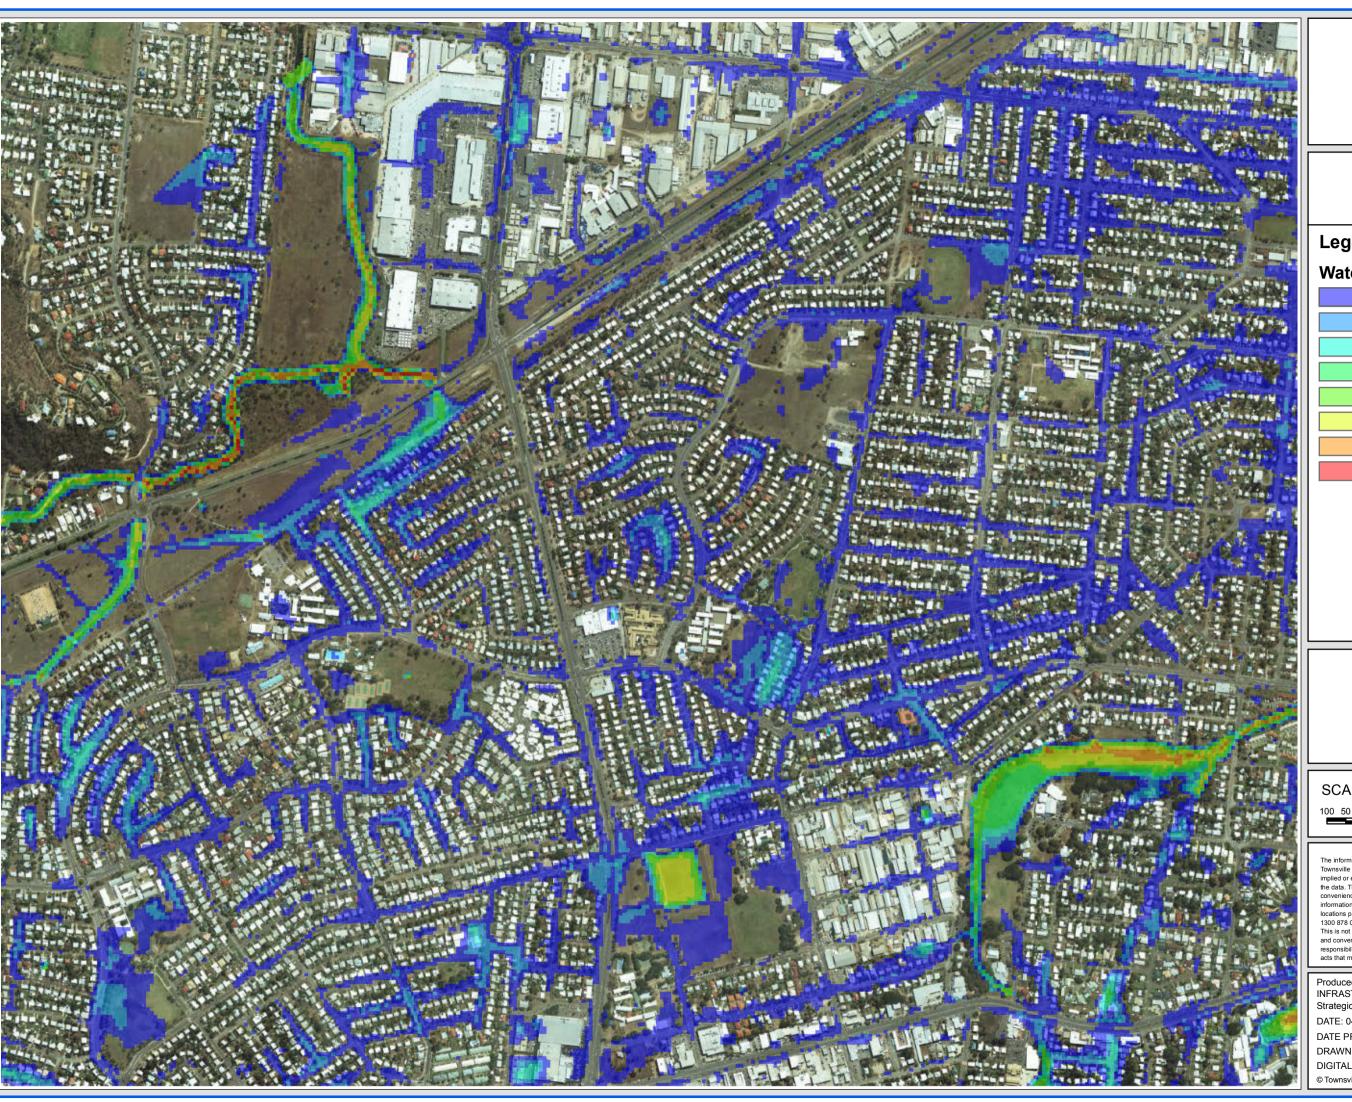

# **ROSS CREEK FLOOD STUDY 5 YEAR ARI**

Gulliver/Currajong/Pimlico

## FIGURE D2.6

## Water Depth (m)

0 - 0.3

0.3 - 0.5

0.5 - 0.75

0.75 - 1

1.5 - 2