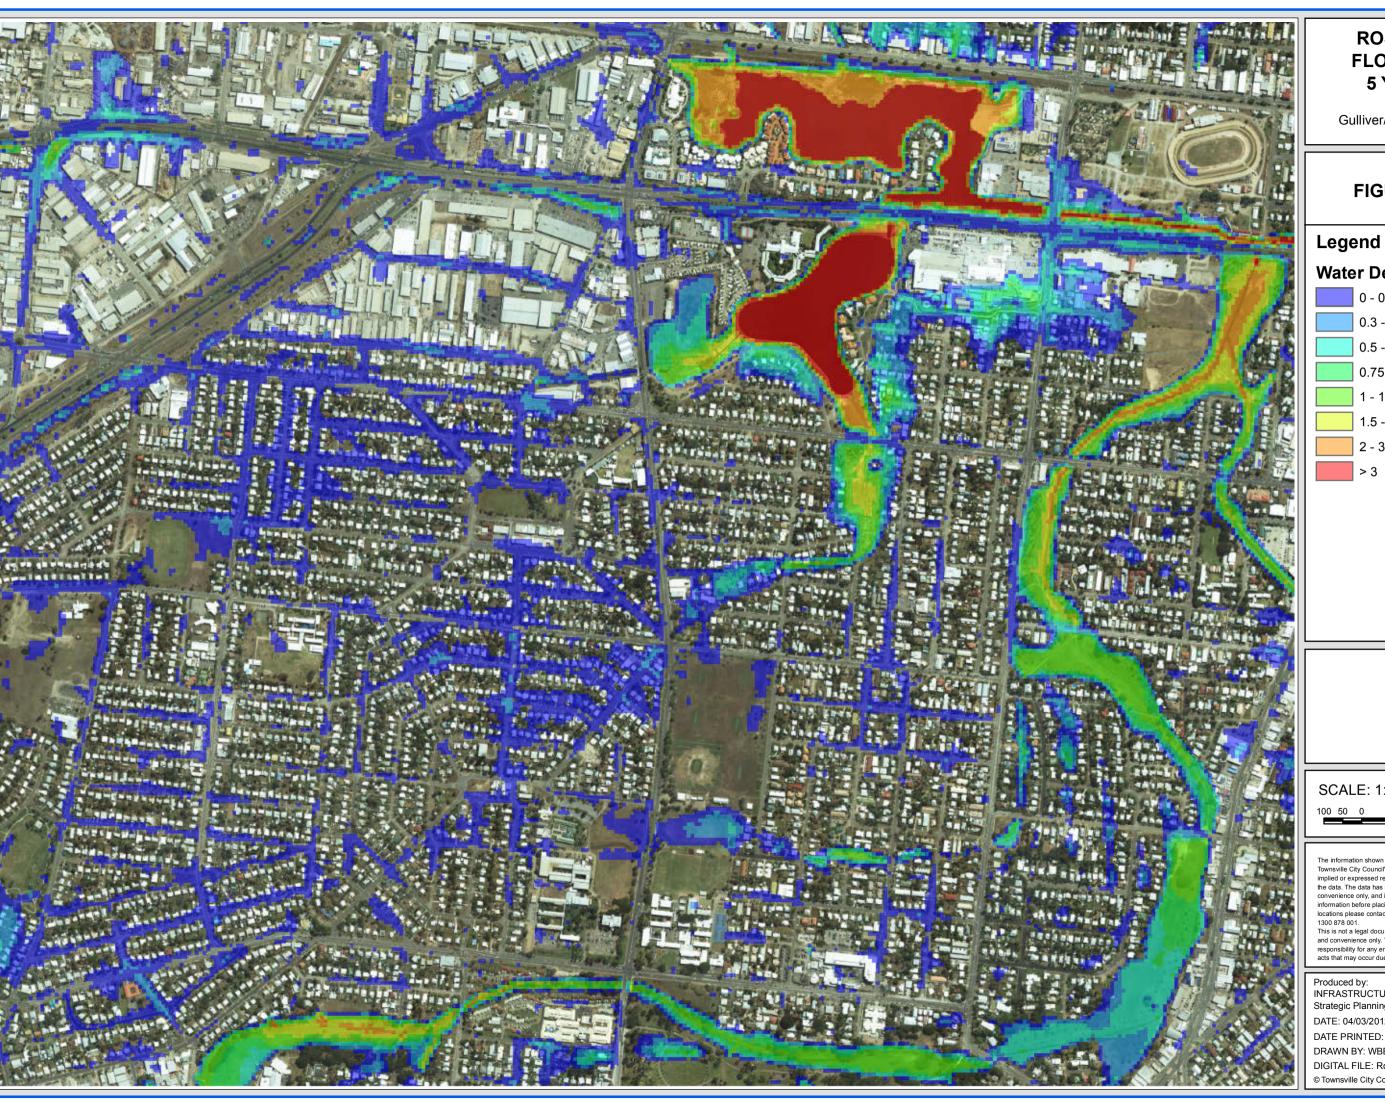

# **ROSS CREEK FLOOD STUDY 5 YEAR ARI**

Gulliver/Currajong/Pimlico

## FIGURE D2.6

## Water Depth (m)

0 - 0.3

0.3 - 0.5

0.5 - 0.75

0.75 - 1

1.5 - 2

### SCALE: 1:10,000 @A3

The information shown on this map has been produced from the Townsville City Council's digital database. There is no warranty information before placing reliance on it. For accurate service locations please contact the Customer Services Centre on 1300 878 001.

This is not a legal document and is published for information

and convenience only. The Townsville City Council takes no responsibility for any errors or omissions herein or for any acts that may occur due to its use.

Produced by:
INFRASTRUCTURE PLANNING Strategic Planning DATE: 04/03/2012

DATE PRINTED: 4/03/2013

DRAWN BY: WBB

DIGITAL FILE: RossCreek\_FigD2.mxd

© Townsville City Council 2013