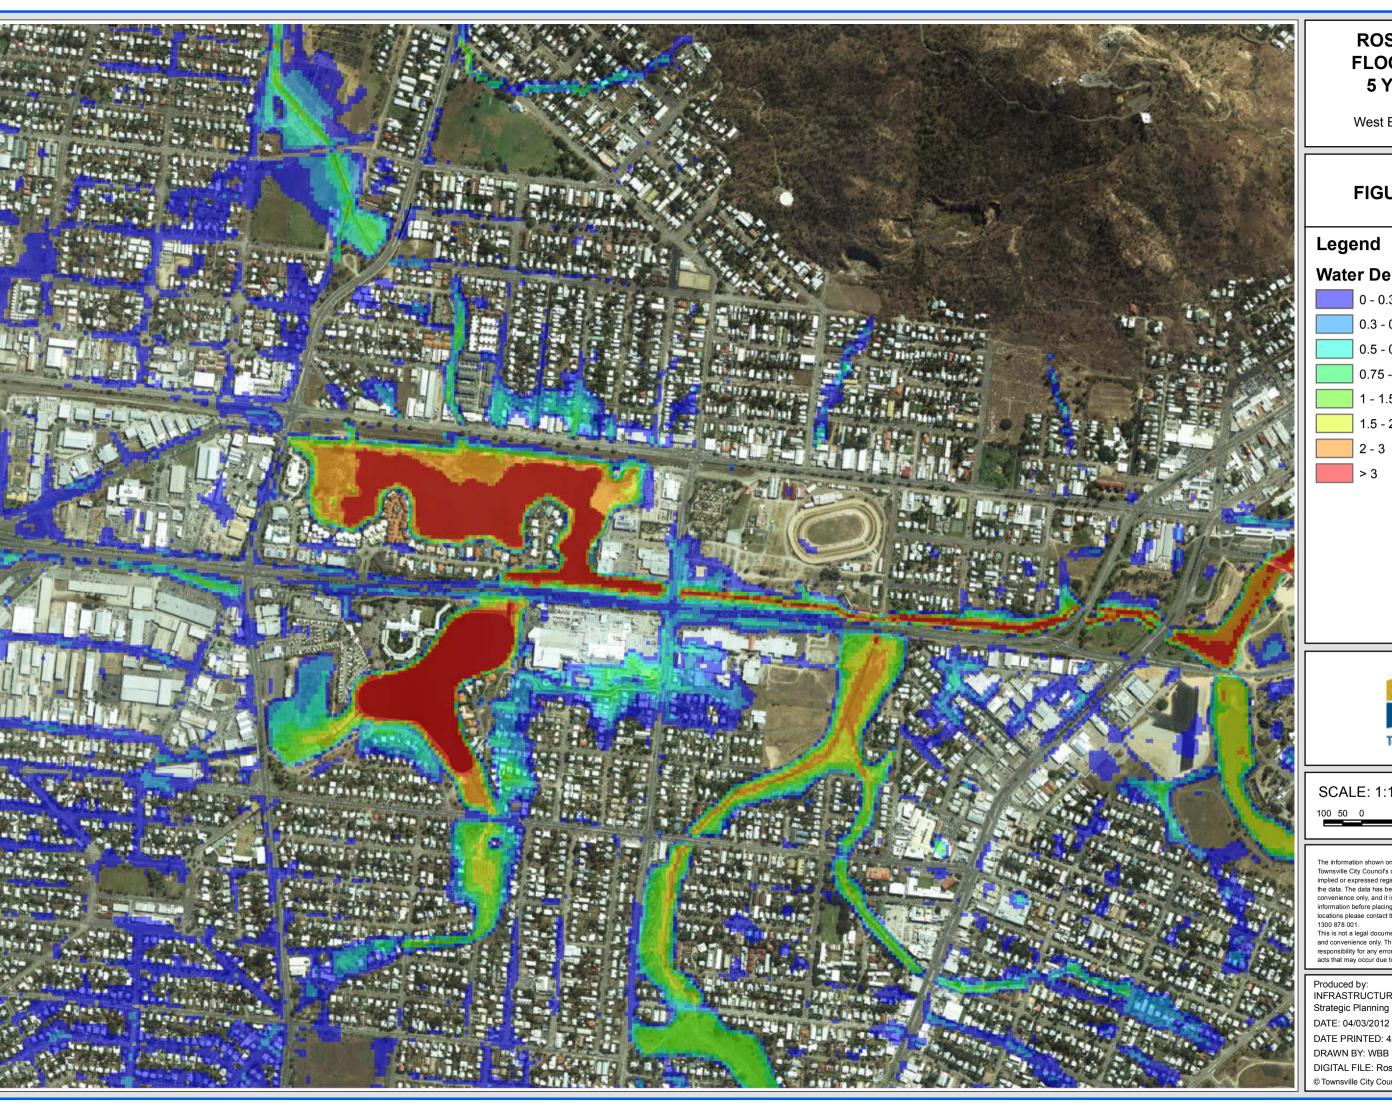

# **ROSS CREEK FLOOD STUDY 5 YEAR ARI**

West End/Hyde Park

### FIGURE D2.7

## Legend

## Water Depth (m)

0 - 0.3

0.3 - 0.5

0.5 - 0.75

0.75 - 1

1 - 1.5

1.5 - 2

SCALE: 1:10,000 @A3

100 50 0 100 200 300

The information shown on this map has been produced from the Townsville City Council's digital database. There is no warranty convenience only, and it is the responsibility of the user to veni information before placing reliance on it. For accurate service locations please contact the Customer Services Centre on 1300 878 001.

This is not a legal document and is published for information

and convenience only. The Townsville City Council takes no responsibility for any errors or omissions herein or for any acts that may occur due to its use.

Produced by: INFRASTRUCTURE PLANNING Strategic Planning

DATE PRINTED: 4/03/2013

DRAWN BY: WBB

DIGITAL FILE: RossCreek\_FigD2.mxd © Townsville City Council 2013