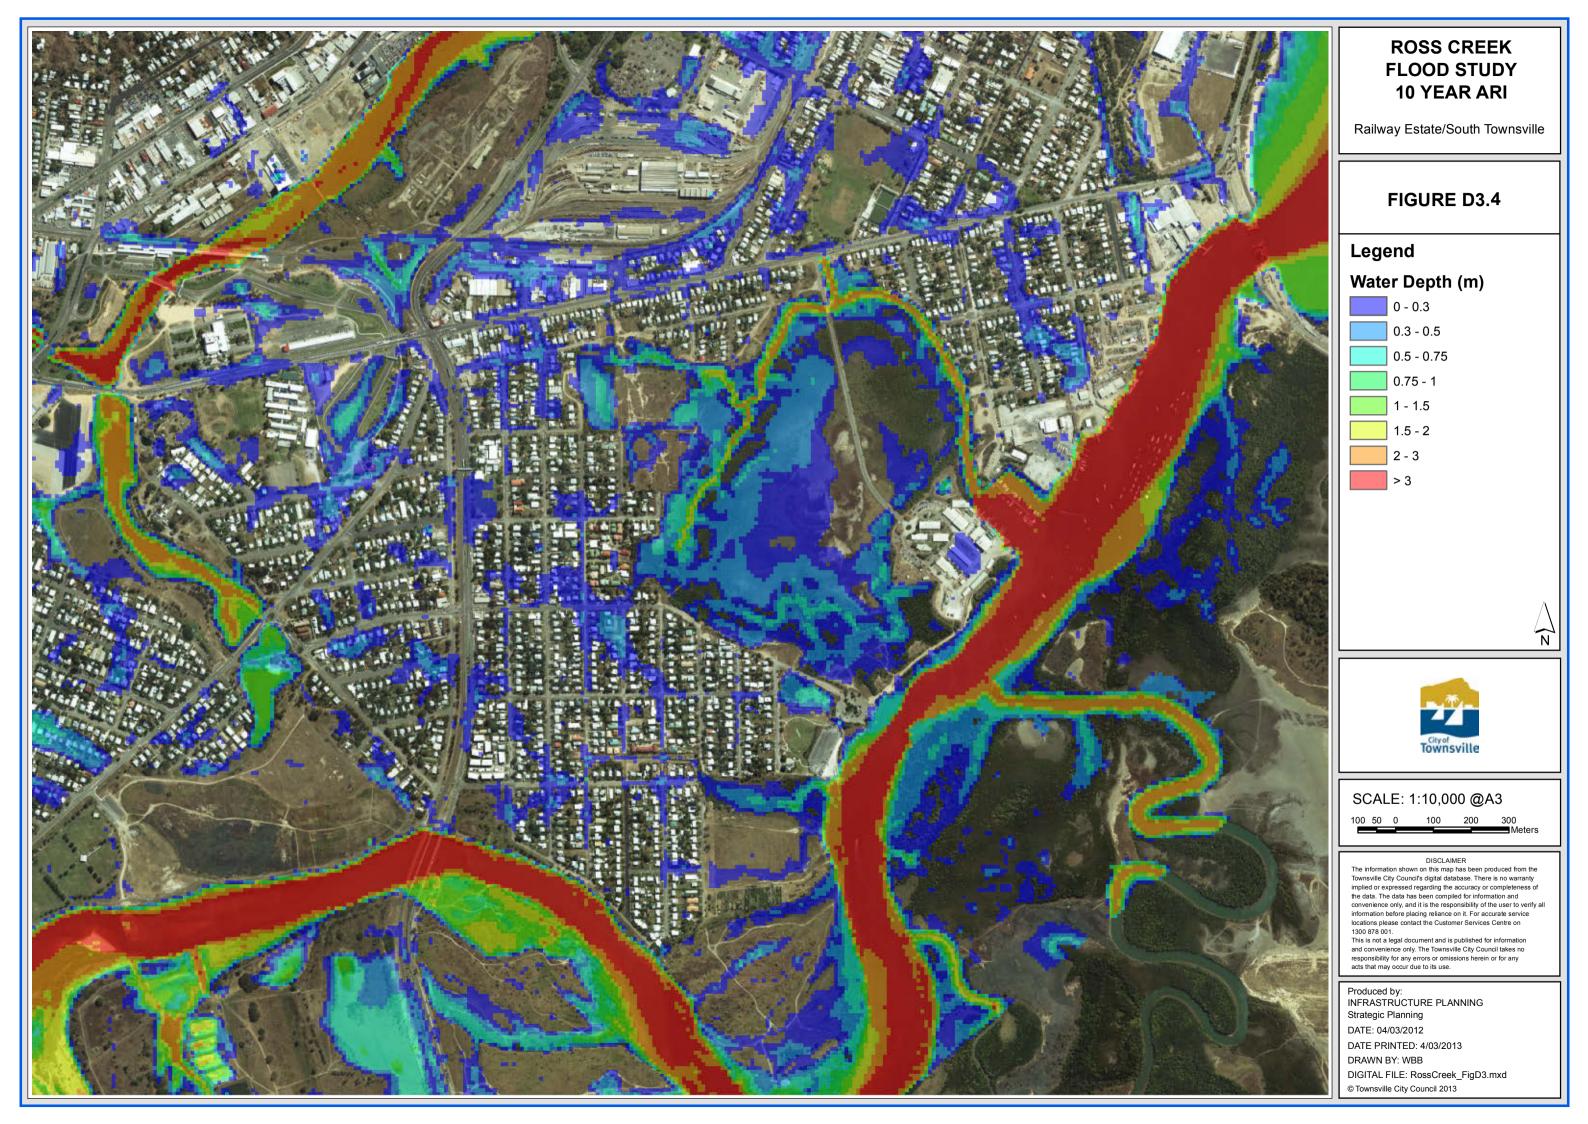

0.75

0.75 - 1

1 - 1.5

1.5 - 2



SCALE: 1:10,000 @A3

100 50 0 100 200 300

The information shown on this map has been produced from the Townsville City Council's digital database. There is no warranty convenience only, and it is the responsibility of the user to veni information before placing reliance on it. For accurate service locations please contact the Customer Services Centre on 1300 878 001.

This is not a legal document and is published for information

and convenience only. The Townsville City Council takes no responsibility for any errors or omissions herein or for any acts that may occur due to its use.

Produced by: INFRASTRUCTURE PLANNING Strategic Planning

DATE PRINTED: 4/03/2013

DRAWN BY: WBB

DIGITAL FILE: RossCreek\_FigD2.mxd © Townsville City Council 2013













# **ROSS CREEK FLOOD STUDY 10 YEAR ARI**

Heatley/Vincent

## FIGURE D3.5

## Legend

## Water Depth (m)

0 - 0.3

0.3 - 0.5

0.5 - 0.75

0.75 - 1

1 - 1.5

1.5 - 2



SCALE: 1:10,000 @A3

The information shown on this map has been produced from the Townsville City Council's digital database. There is no warranty Townsville City Council's digital database. There is no warranty implied or expressed regarding the accuracy or completeness of the data. The data has been compiled for information and convenience only, and it is the responsibility of the user to verify all information before placing reliance on it. For accurate service locations please contact the Customer Services Centre on 1300 878 001.

This is not a legal document and is published for information and convenience only. The