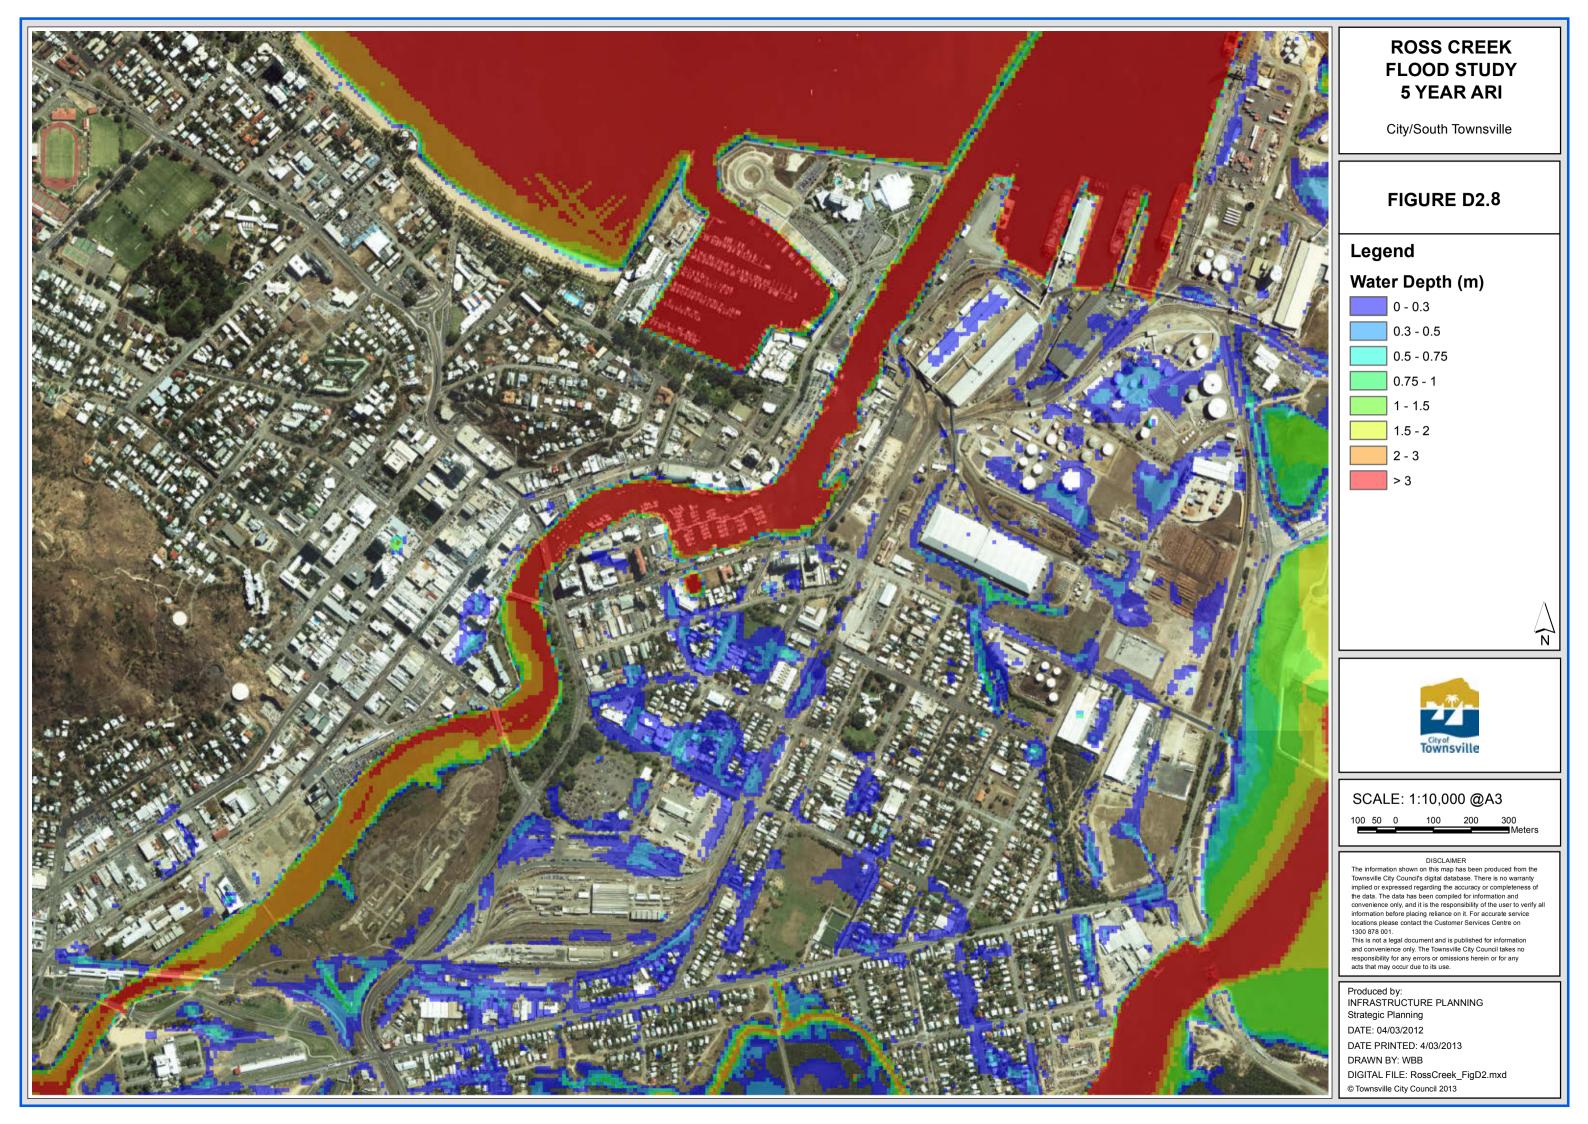

# **ROSS CREEK FLOOD STUDY 5 YEAR ARI**

West End/Hyde Park

### FIGURE D2.7

## Legend

## Water Depth (m)

0 - 0.3

0.3 - 0.5

0.5 - 0.75

0.75 - 1

1 - 1.5

1.5 - 2

SCALE: 1:10,000 @A3

100 50 0 100 200 300

The information shown on this map has been produced from the Townsville City Council's digital database. There is no warranty convenience only, and it is the responsibility of the user to veni information before placing reliance on it. For accurate service locations please contact the Customer Services Centre on 1300 878 001.

This is not a legal document and is published for information

and convenience only. The Townsville City Council takes no responsibility for any errors or omissions herein or for any acts that may occur due to its use.

Produced by: INFRASTRUCTURE PLANNING Strategic Planning

DATE PRINTED: 4/03/2013

DRAWN BY: WBB

DIGITAL FILE: RossCreek\_FigD2.mxd © Townsville City Council 2013