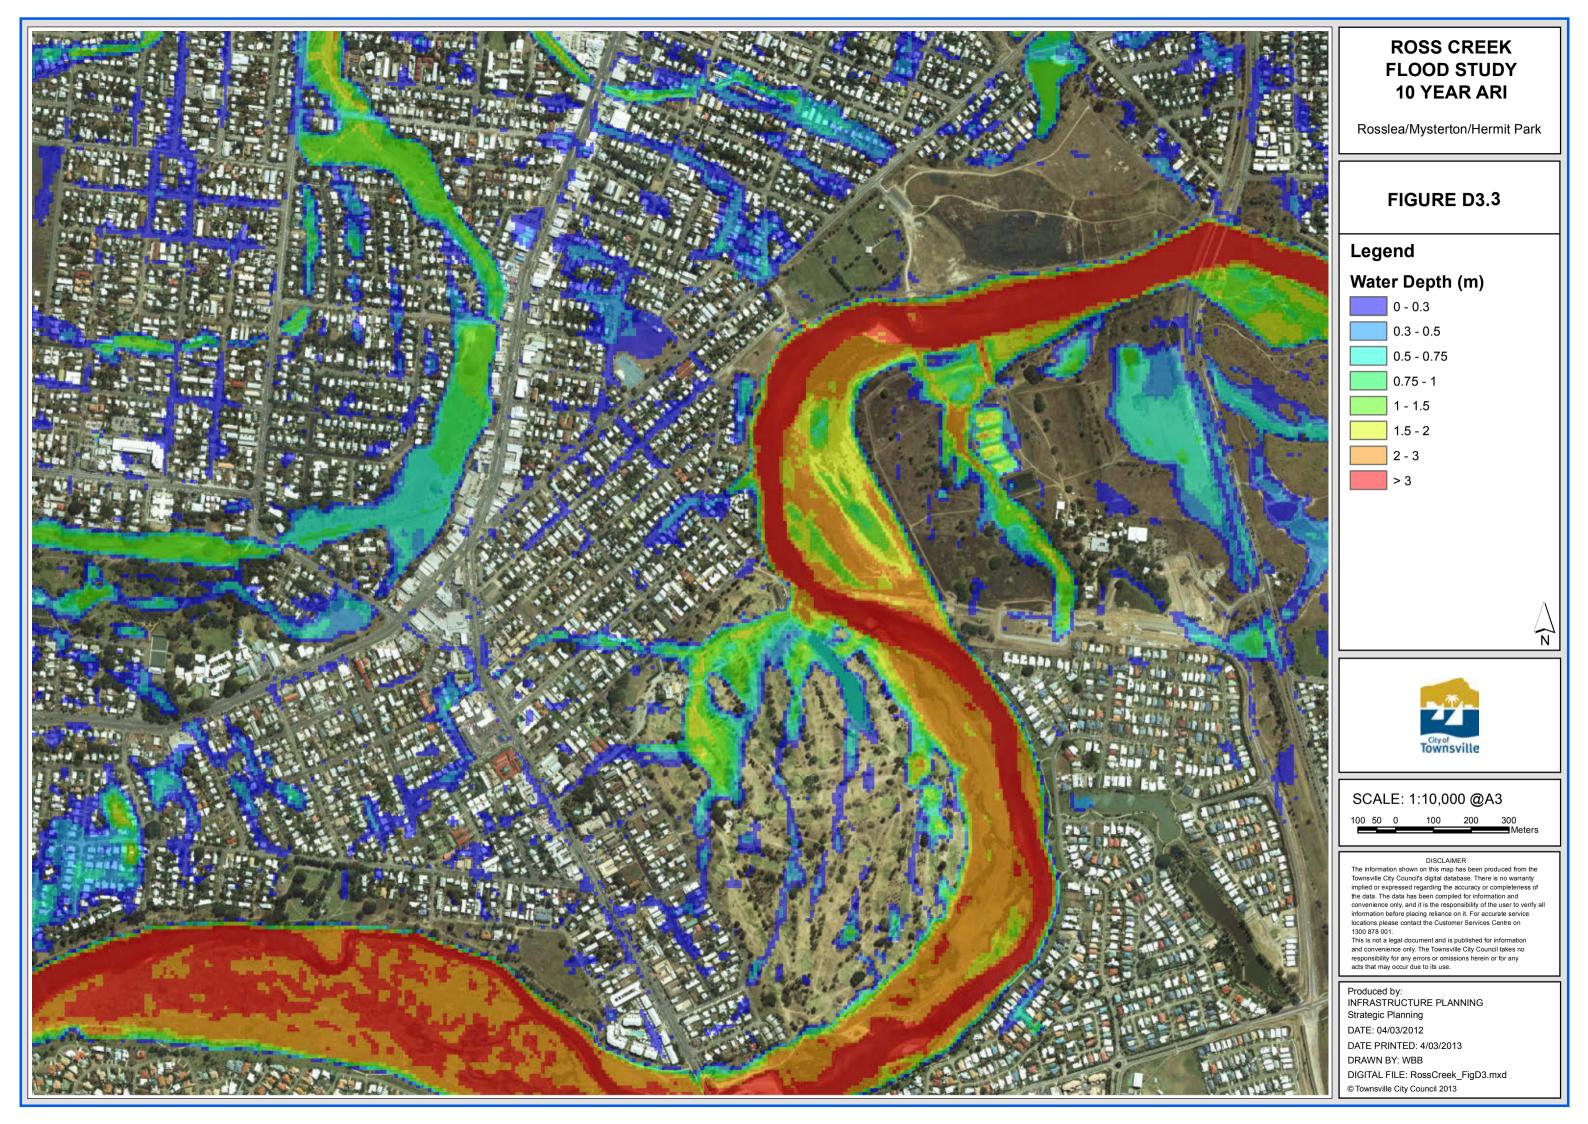

- 0.75

0.75 - 1

1 - 1.5

1.5 - 2



SCALE: 1:10,000 @A3

100 50 0 100 200 300

The information shown on this map has been produced from the Townsville City Council's digital database. There is no warranty convenience only, and it is the responsibility of the user to veni information before placing reliance on it. For accurate service locations please contact the Customer Services Centre on 1300 878 001.

This is not a legal document and is published for information

and convenience only. The Townsville City Council takes no responsibility for any errors or omissions herein or for any acts that may occur due to its use.

Produced by: INFRASTRUCTURE PLANNING Strategic Planning

DATE PRINTED: 4/03/2013

DRAWN BY: WBB

DIGITAL FILE: RossCreek\_FigD2.mxd © Townsville City Council 2013













# **ROSS CREEK FLOOD STUDY 10 YEAR ARI**

Heatley/Vincent

## FIGURE D3.5

## Legend

## Water Depth (m)

0 - 0.3

0.3 - 0.5

0.5 - 0.75

0.75 - 1

1 - 1.5

1.5 - 2



SCALE: 1:10,000 @A3

The information shown on this map has been produced from the Townsville City Council's digital database. There is no warranty Townsville City Council's digital database. There is no warranty implied or expressed regarding the accuracy or completeness of the data. The data has been compiled for information and convenience only, and it is the responsibility of the user to verify all information before placing reliance on it. For accurate service locations please contact the Customer Services Centre on 1300 878 001.

This is not a legal document and is published for information and convenience only. T