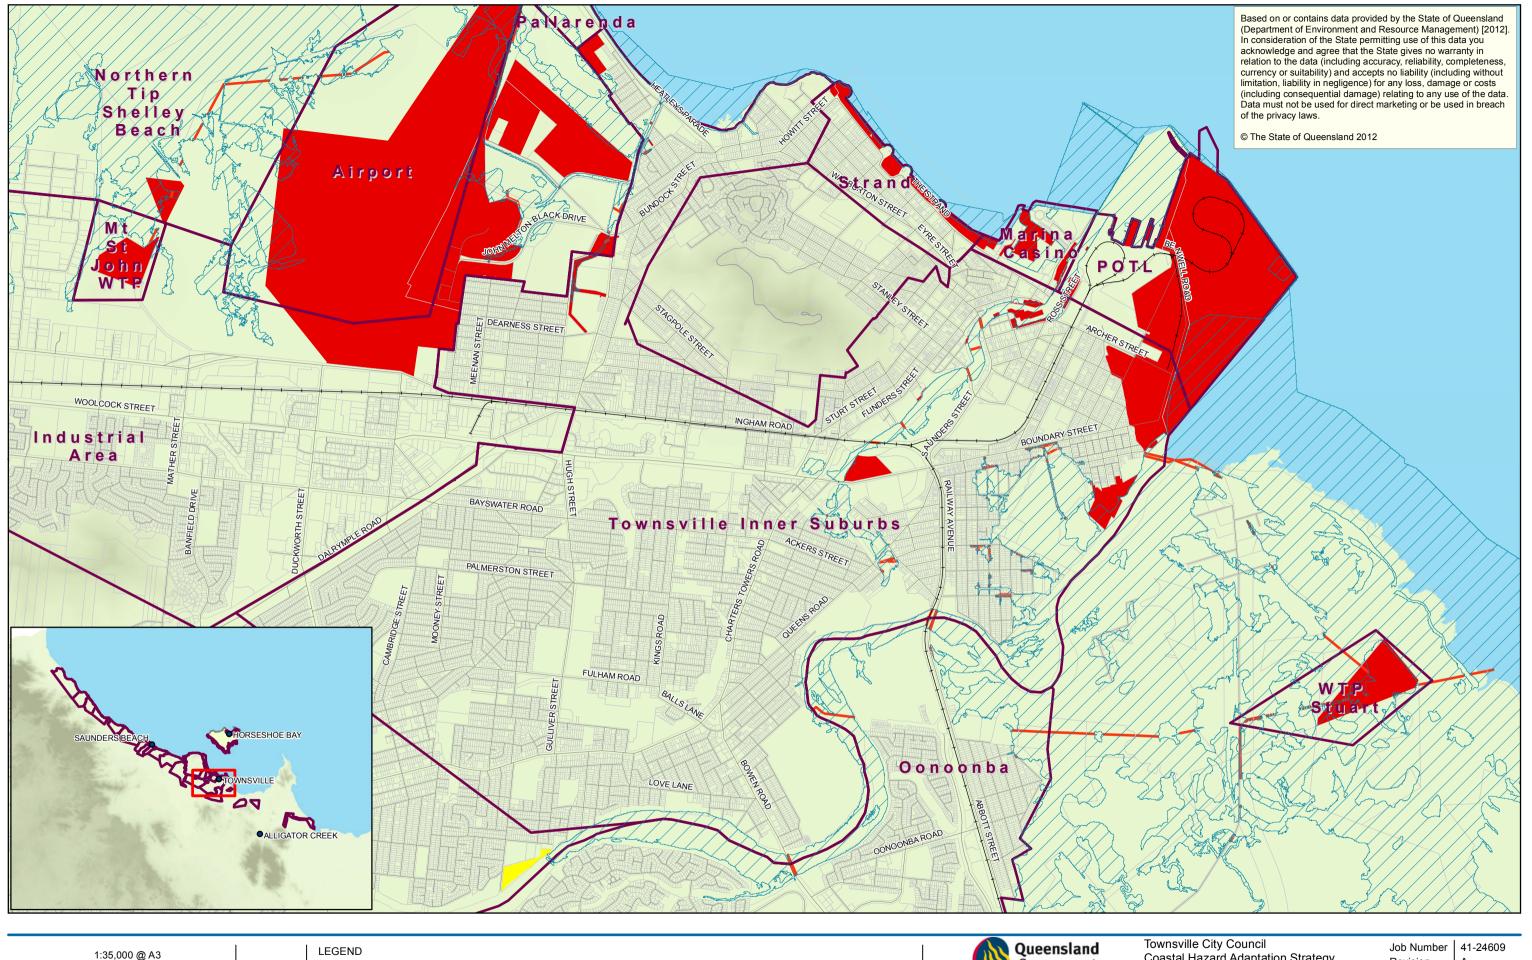

Unacceptable Risk

Sheet 7 of 11

Tidal Influence -2100 Conditions (0.8m SLR) Risk To Property District: Townsville Inner Suburbs

12 Oct 2012 Date

> Map Series A2 Sheet 7 of 11

0 250 500 750 1,000

Grid: GDA 1994 MGA Zone 55

Railway

**Urban Locality** 