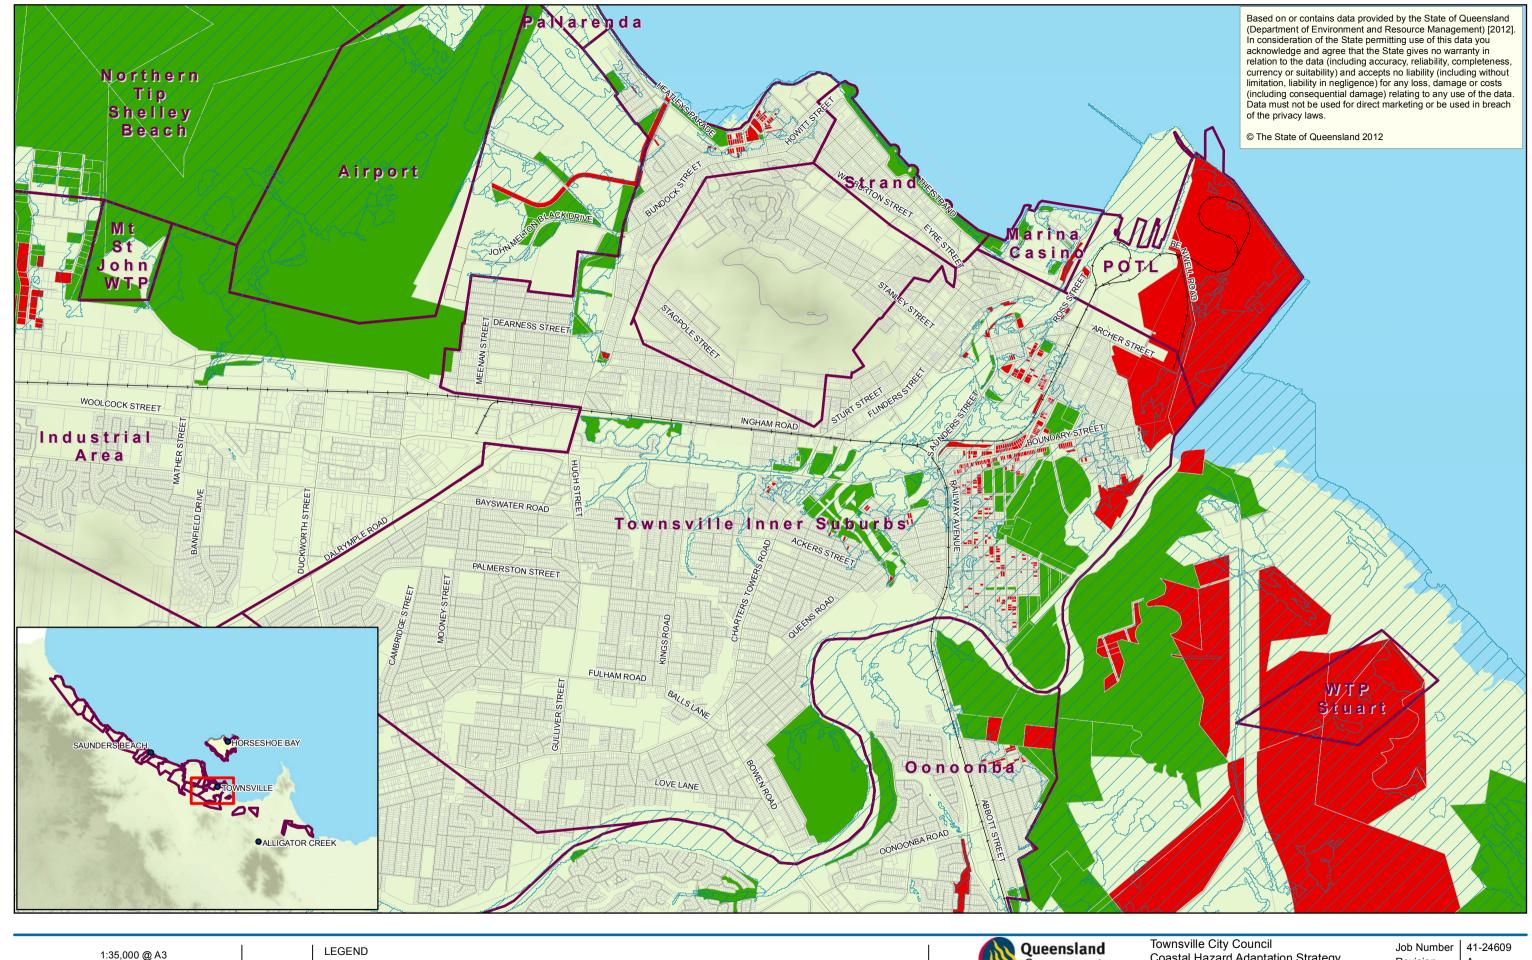

Unacceptable Risk

Sheet 7 of 11

Tidal Influence -2100 Conditions (0.8m SLR) Risk To Property District: Townsville Inner Suburbs

12 Oct 2012 Date

> Map Series A2 Sheet 7 of 11

0 250 500 750 1,000

Grid: GDA 1994 MGA Zone 55

Railway

**Urban Locality** 