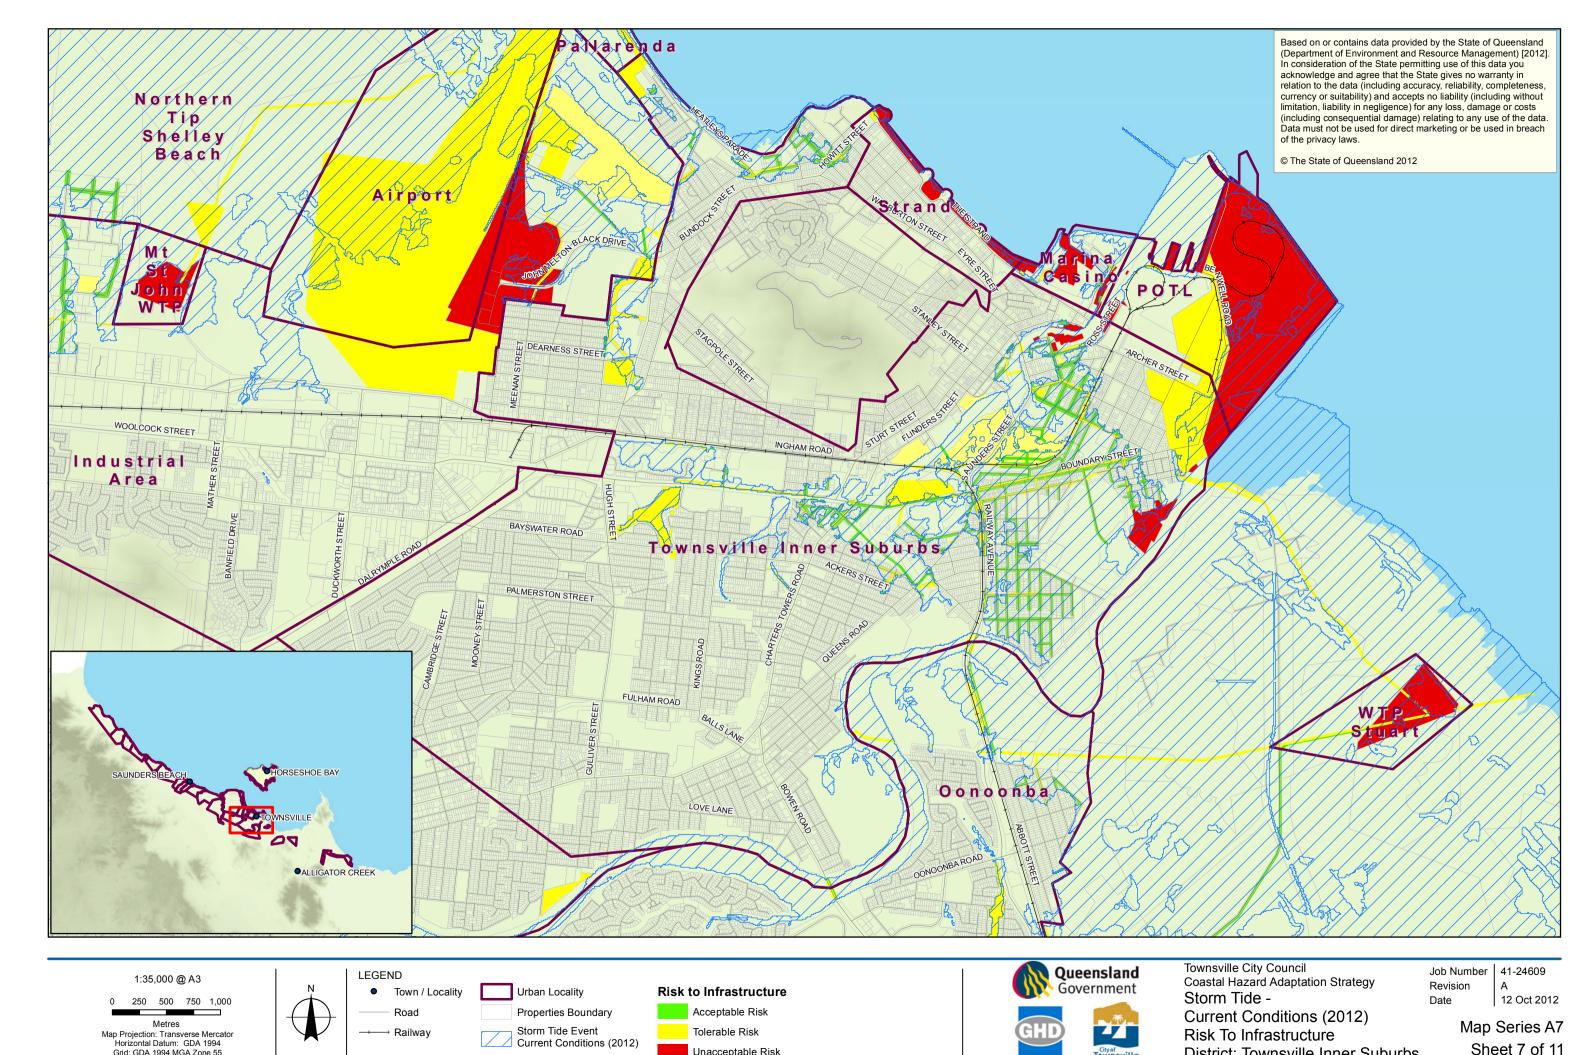

## Risk to Property

Townsville City Council Coastal Hazard Adaptation Strategy Storm Tide -Current Conditions (2012) Risk To Property District: Townsville Inner Suburbs Job Number | 41-24609 Revision 12 Oct 2012 Date