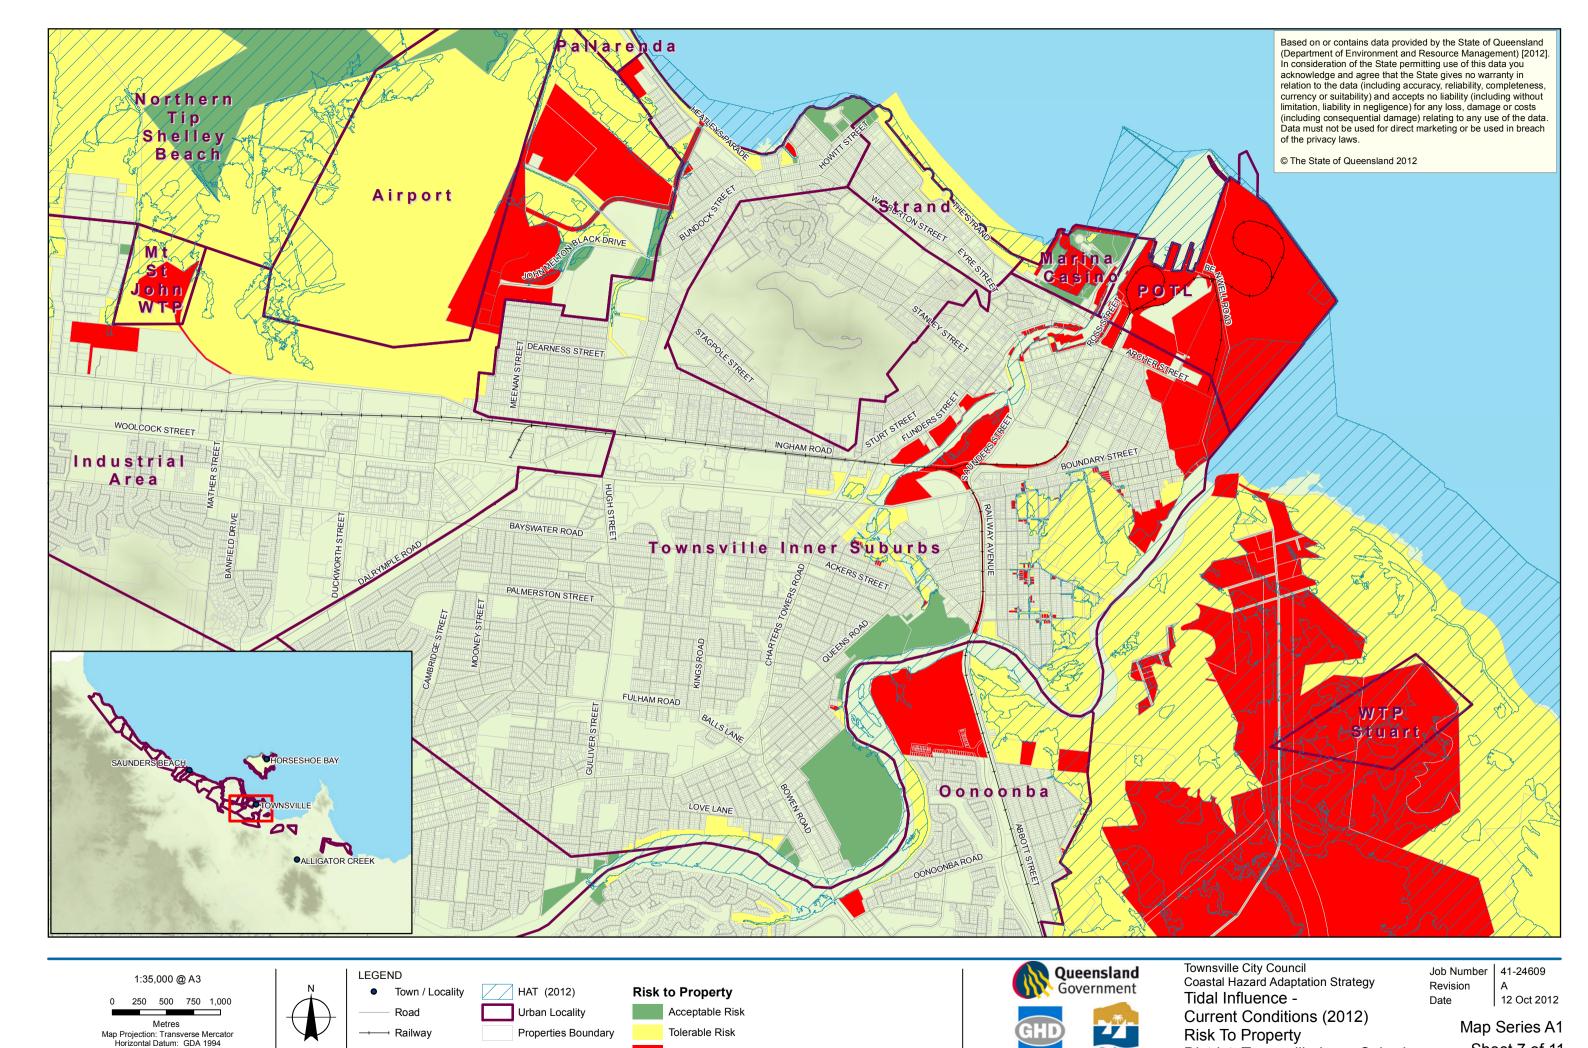

Unacceptable Risk

Sheet 7 of 11

Tidal Influence -2100 Conditions (0.8m SLR) Risk To Property District: Townsville Inner Suburbs

12 Oct 2012 Date

> Map Series A2 Sheet 7 of 11

0 250 500 750 1,000

Grid: GDA 1994 MGA Zone 55