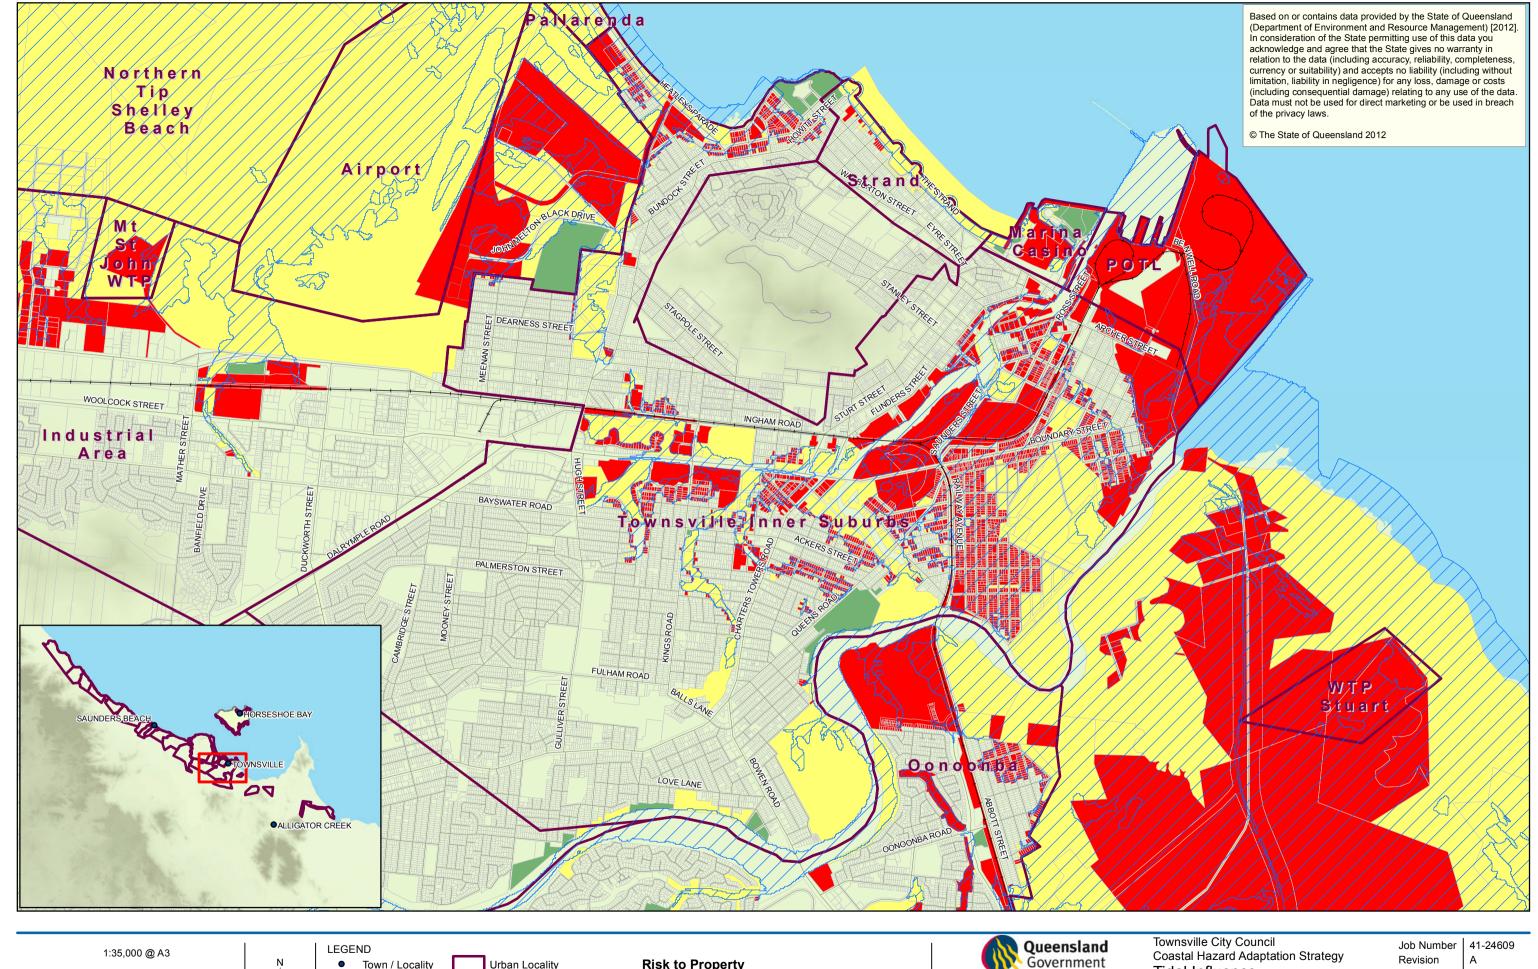

Unacceptable Risk

Sheet 7 of 11

Tidal Influence -2100 Conditions (0.8m SLR) Risk To Property District: Townsville Inner Suburbs

12 Oct 2012 Date

> Map Series A2 Sheet 7 of 11

0 250 500 750 1,000

Grid: GDA 1994 MGA Zone 55