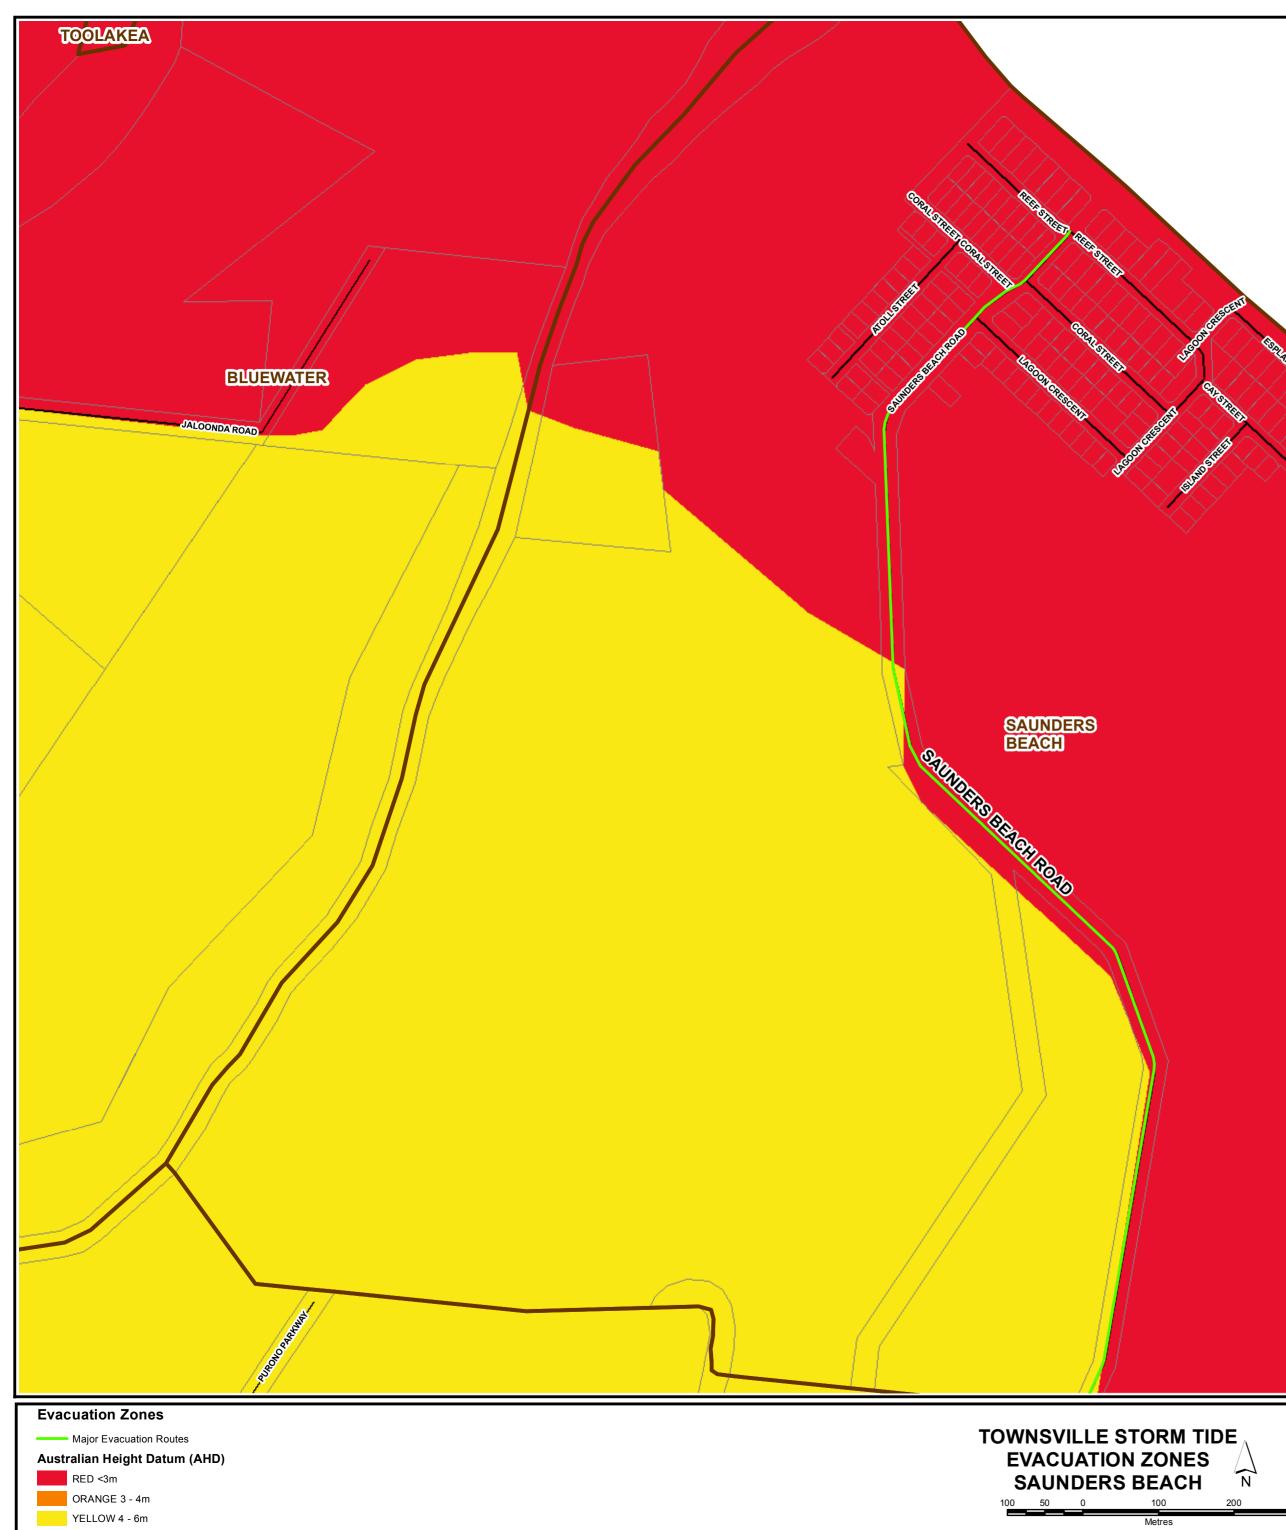

## DISCLAIMER

Storm Tide Evacuation Zones are based upon geographical data. Storm Tide Evacuation Zones are based upon geographical data. Evacuation Zones are designed to provide an easy to understand method for the public to identify coastal areas that may be affected by storm tides caused by tropical cyclones or severe east coast storms. Every effort has been made to ensure that the information contained within these Public Information Maps is accurate. However, Townsville City Council does not give any warranty or escent any liability in relation to the content of these mana accept any liability in relation to the content of these maps.