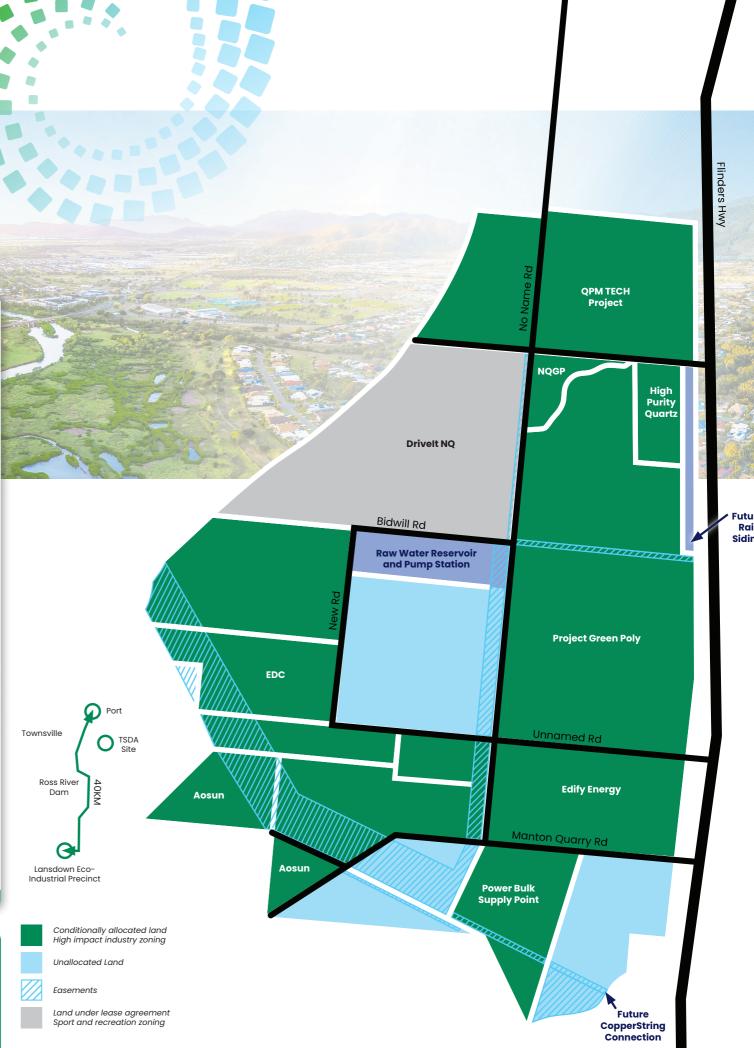

## Townsville's gateway to a greater tomorrow

The Lansdown Eco-Industrial Precinct will be North Australia's **first environmentally sustainable industrial hub.** 

Q Located in Calcium, 40 kilometres south of Townsville

Townsville City Council acquired Lansdown in 2001 with the vision to become Northern Australia's foremost precinct for advanced manufacturing, processing, technology

and emerging industries.

The precinct is set to take Townsville to a greater tomorrow from a jobs, economic, and environmental perspective, bringing together innovative organisations (proponents), passionate about driving positive change for our economy, community, and the environment.

The project will generate significant jobs for the city, both during construction and in operation.

The 2200 hectare (22sq km) precinct is primarily a High Impact Industrial Zone away from residential areas. It is a 'greenfield development' and is incorporating environmentally responsible systems right from its start.

Council has committed to delivering roads and raw water supply (enabling infrastructure) to meet the operational requirements of proponents. The Federal and State government funding contributions will help Council meet the upfront cost of delivering these precinct enabling works, with costs recovered from proponents through Project Development and Infrastructure Agreements.