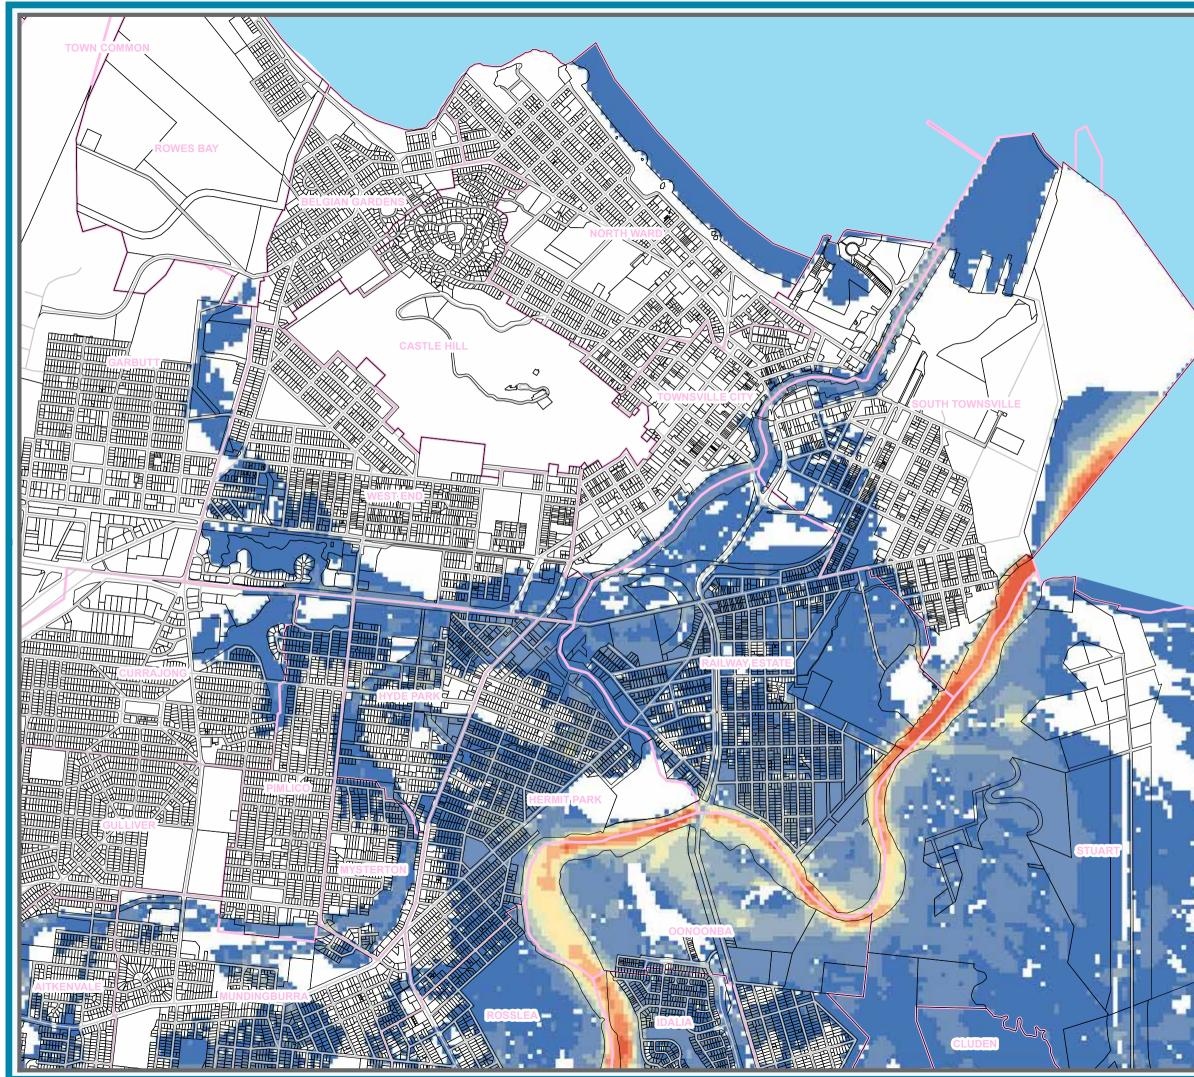

TOWNSVILLE CITY COUNCIL ROSS RIVER FLOOD STUDY 1000 Y ARI FLOW VELOCITIES

**TOWNSVILLE CITY COUNCIL ROSS RIVER FLOOD STUDY** 1000 Y ARI FLOW VELOCITIES LEGEND Flow Velocities (m/s) < 0.25 0.25 - 0.5 0.5 - 0.75 0.75 - 1 1 - 1.25 1.25 - 1.5 1.5 - 1.75 1.75 - 2 2 - 3 > 3 c -4 Ν Townsvitte 0.325 0.65  $\cap$ Kilometers SCALE: 1:25,000 @ A3 Strategic Planning Department PLANNING AND DEVELOPMENT DATE: 09/05/2012 DRAWN BY: WGB DIGITAL FILE: mxd © Townsville City Council 2010 FIGURE B-31d