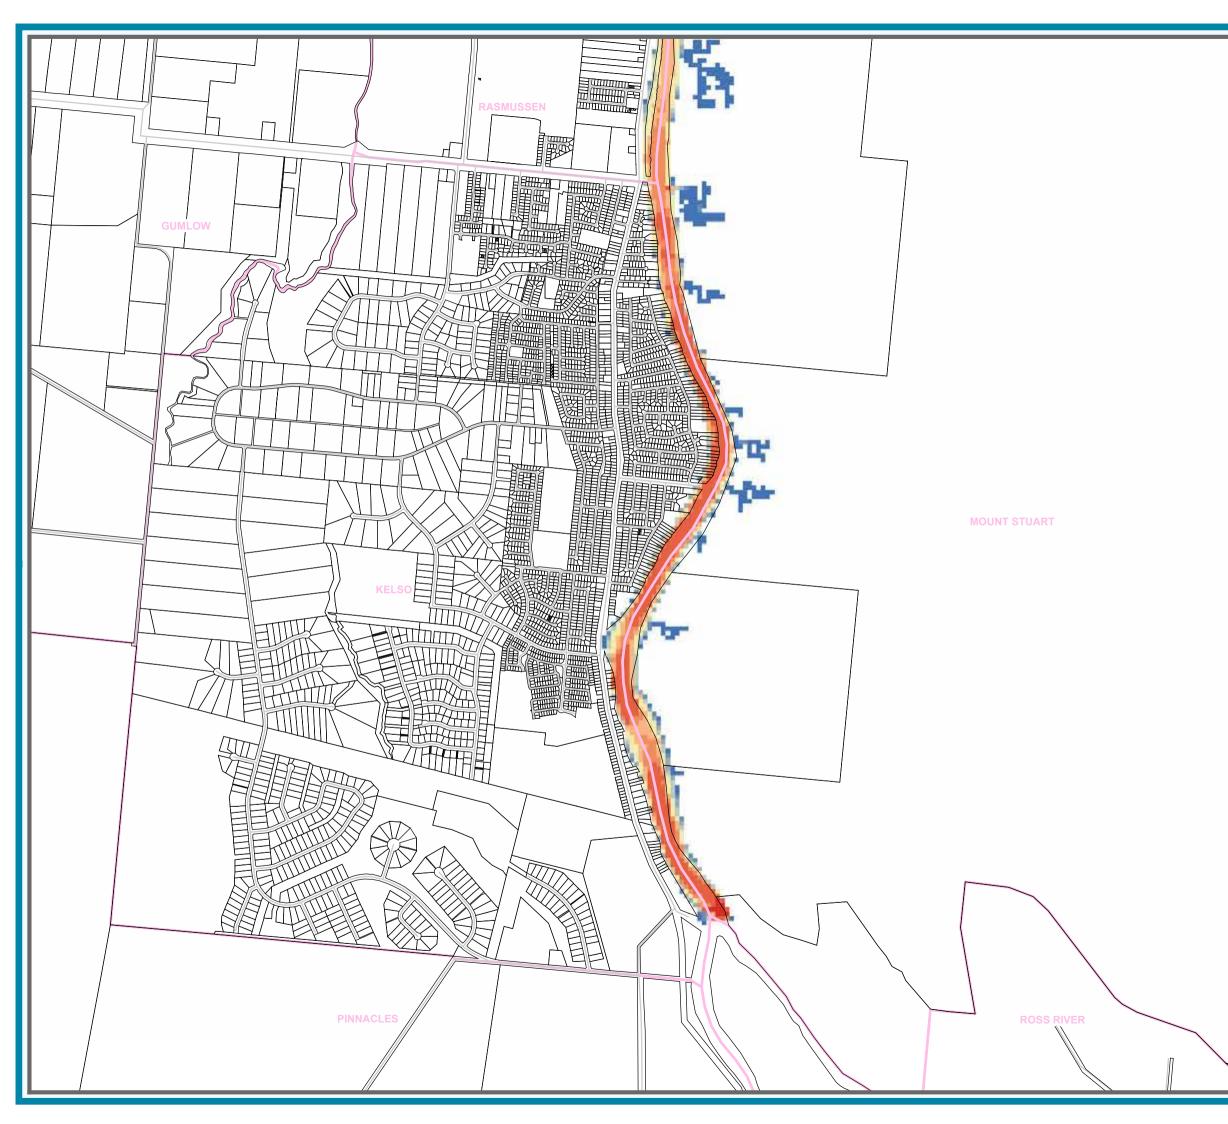

TOWNSVILLE CITY COUNCIL ROSS RIVER FLOOD STUDY 1000 Y ARI FLOW VELOCITIES

**TOWNSVILLE CITY COUNCIL ROSS RIVER FLOOD STUDY** 1000 Y ARI FLOW VELOCITIES LEGEND Flow Velocities (m/s) < 0.25 0.25 - 0.5 0.5 - 0.75 0.75 - 1 1 - 1.25 1.25 - 1.5 1.5 - 1.75 1.75 - 2 2 - 3 > 3 c -4 Ν Townsvitte 0.325 0.65  $\cap$ Kilometers SCALE: 1:25,000 @ A3 Strategic Planning Department PLANNING AND DEVELOPMENT DATE: 09/05/2012 DRAWN BY: WGB DIGITAL FILE: mxd © Townsville City Council 2010 FIGURE B-31d