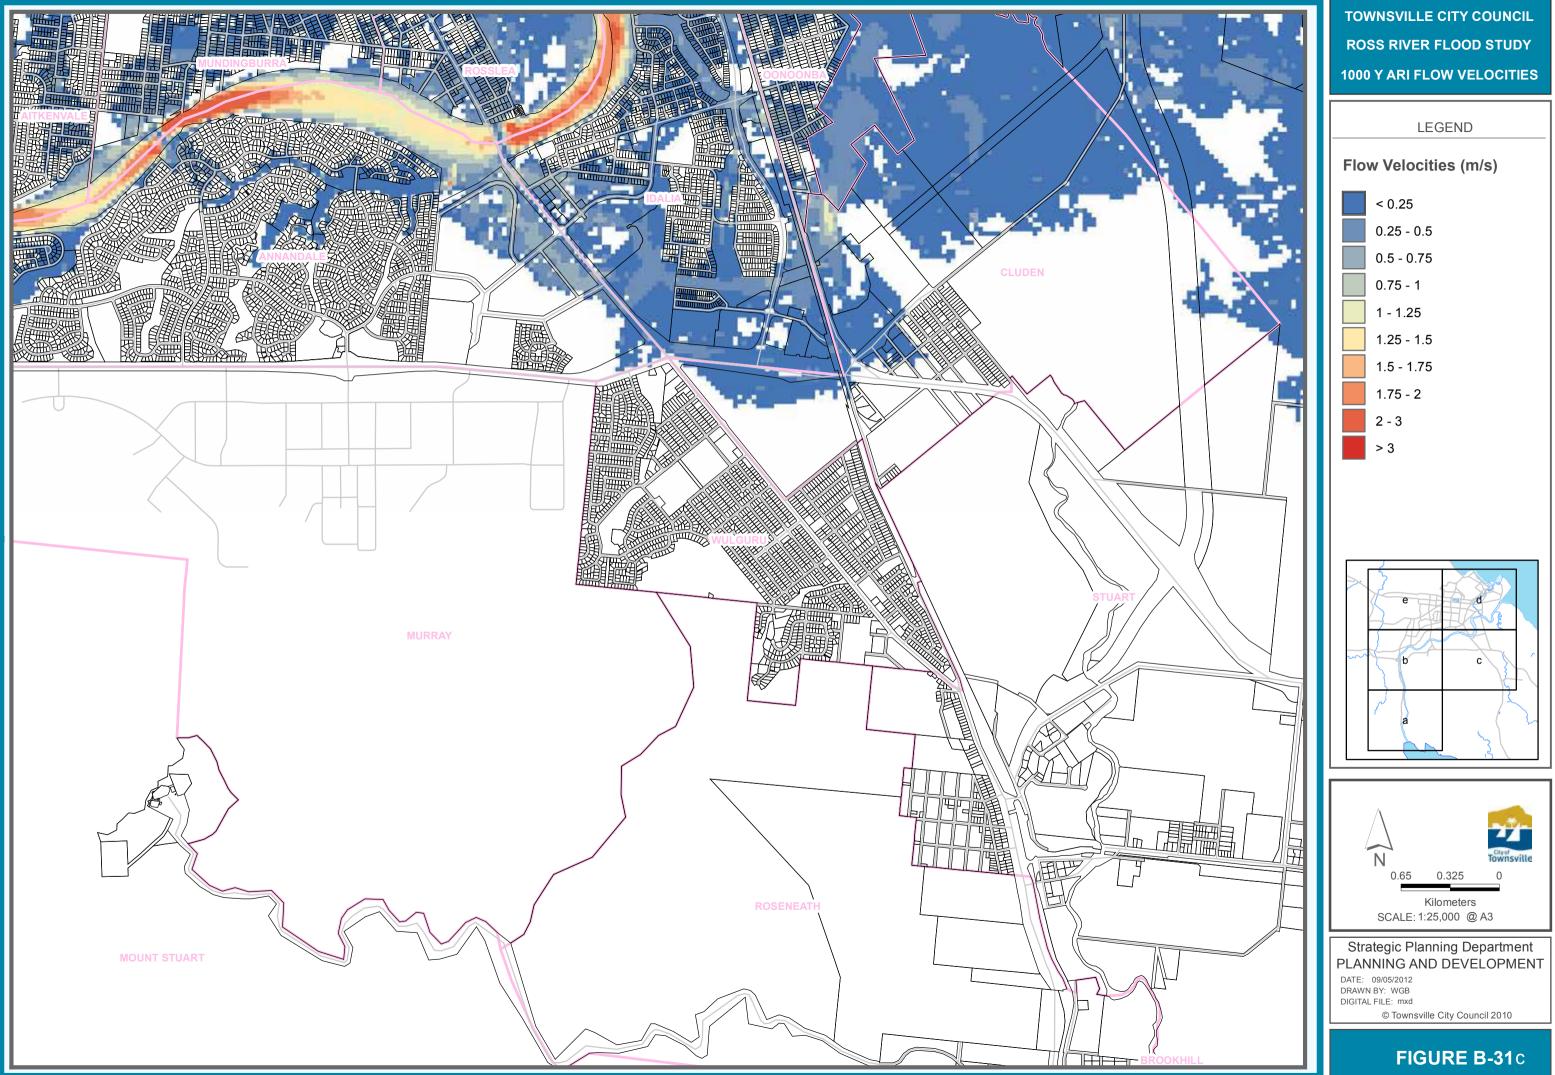

TOWNSVILLE CITY COUNCIL ROSS RIVER FLOOD STUDY 1000 Y ARI FLOW VELOCITIES

**TOWNSVILLE CITY COUNCIL ROSS RIVER FLOOD STUDY** 1000 Y ARI FLOW VELOCITIES LEGEND Flow Velocities (m/s) < 0.25 0.25 - 0.5 0.5 - 0.75 0.75 - 1 1 - 1.25 1.25 - 1.5 1.5 - 1.75 1.75 - 2 2 - 3 > 3 c -4 Ν Townsvitte 0.325 0.65  $\cap$ Kilometers SCALE: 1:25,000 @ A3 Strategic Planning Department PLANNING AND DEVELOPMENT DATE: 09/05/2012 DRAWN BY: WGB DIGITAL FILE: mxd © Townsville City Council 2010 FIGURE B-31d