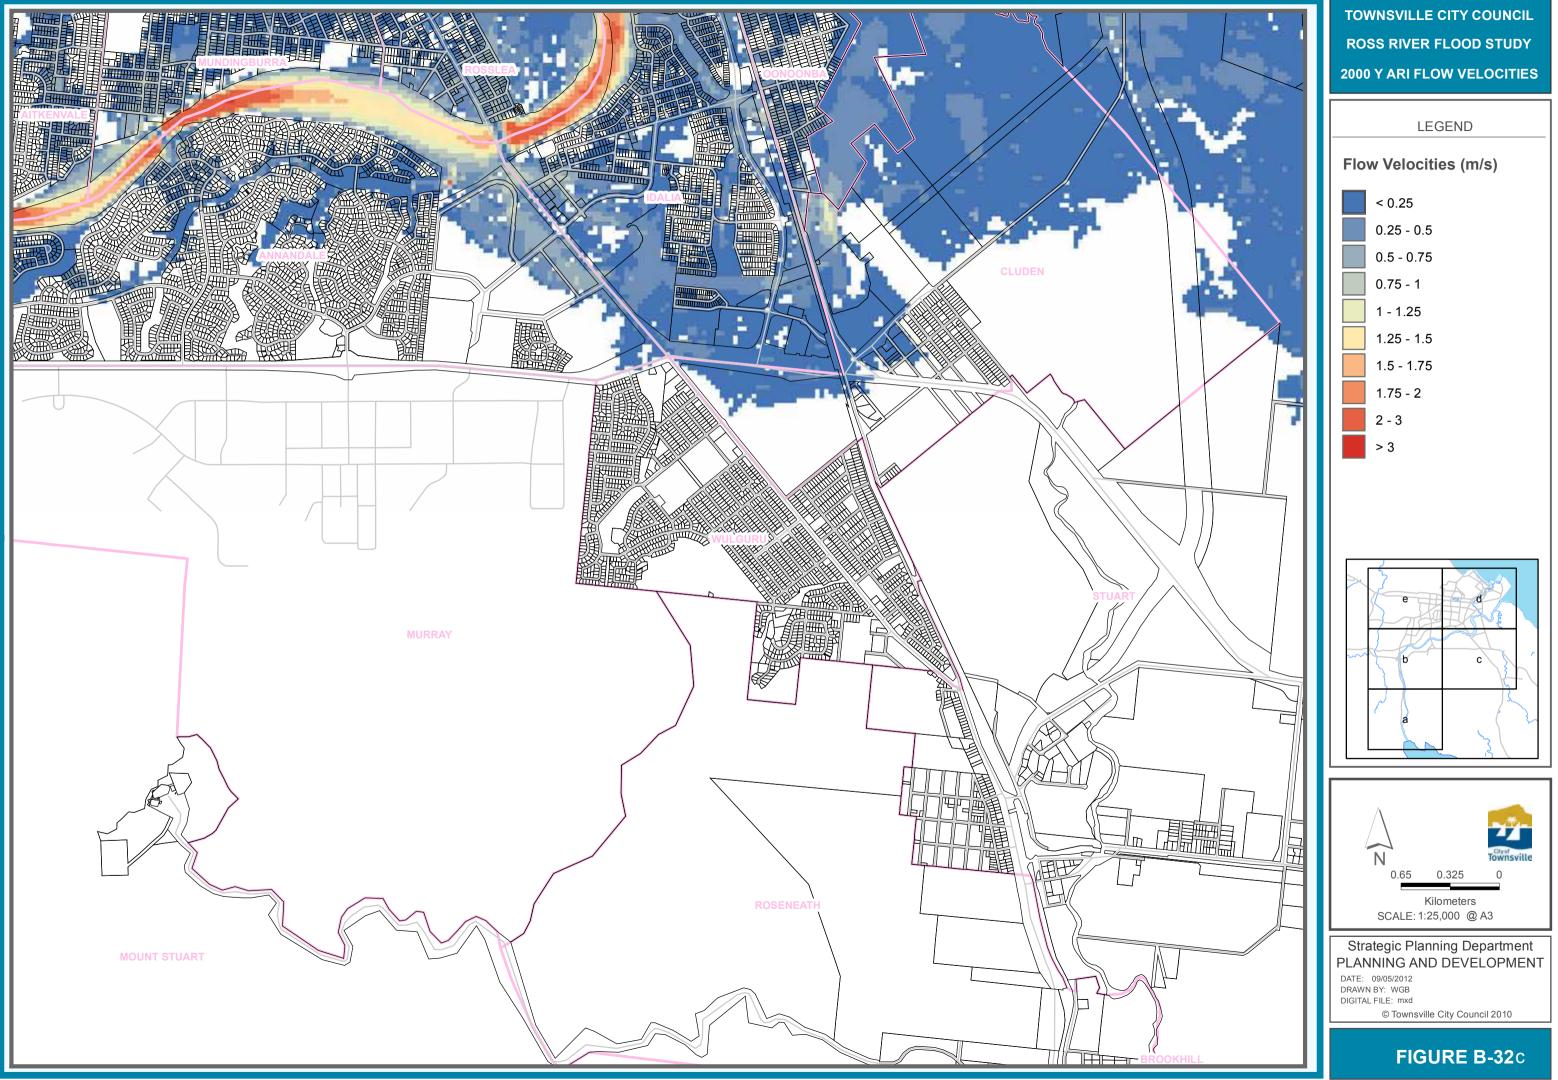

TOWNSVILLE CITY COUNCIL ROSS RIVER FLOOD STUDY 2000 Y ARI FLOW VELOCITIES

**TOWNSVILLE CITY COUNCIL ROSS RIVER FLOOD STUDY** 2000 Y ARI FLOW VELOCITIES LEGEND Flow Velocities (m/s) < 0.25 0.25 - 0.5 0.5 - 0.75 0.75 - 1 1 - 1.25 1.25 - 1.5 1.5 - 1.75 1.75 - 2 2 - 3 > 3 c -4 Ν Townsvitte 0.65 0.325 Ω Kilometers SCALE: 1:25,000 @ A3 Strategic Planning Department PLANNING AND DEVELOPMENT DATE: 09/05/2012 DRAWN BY: WGB DIGITAL FILE: mxd © Townsville City Council 2010 FIGURE B-32d