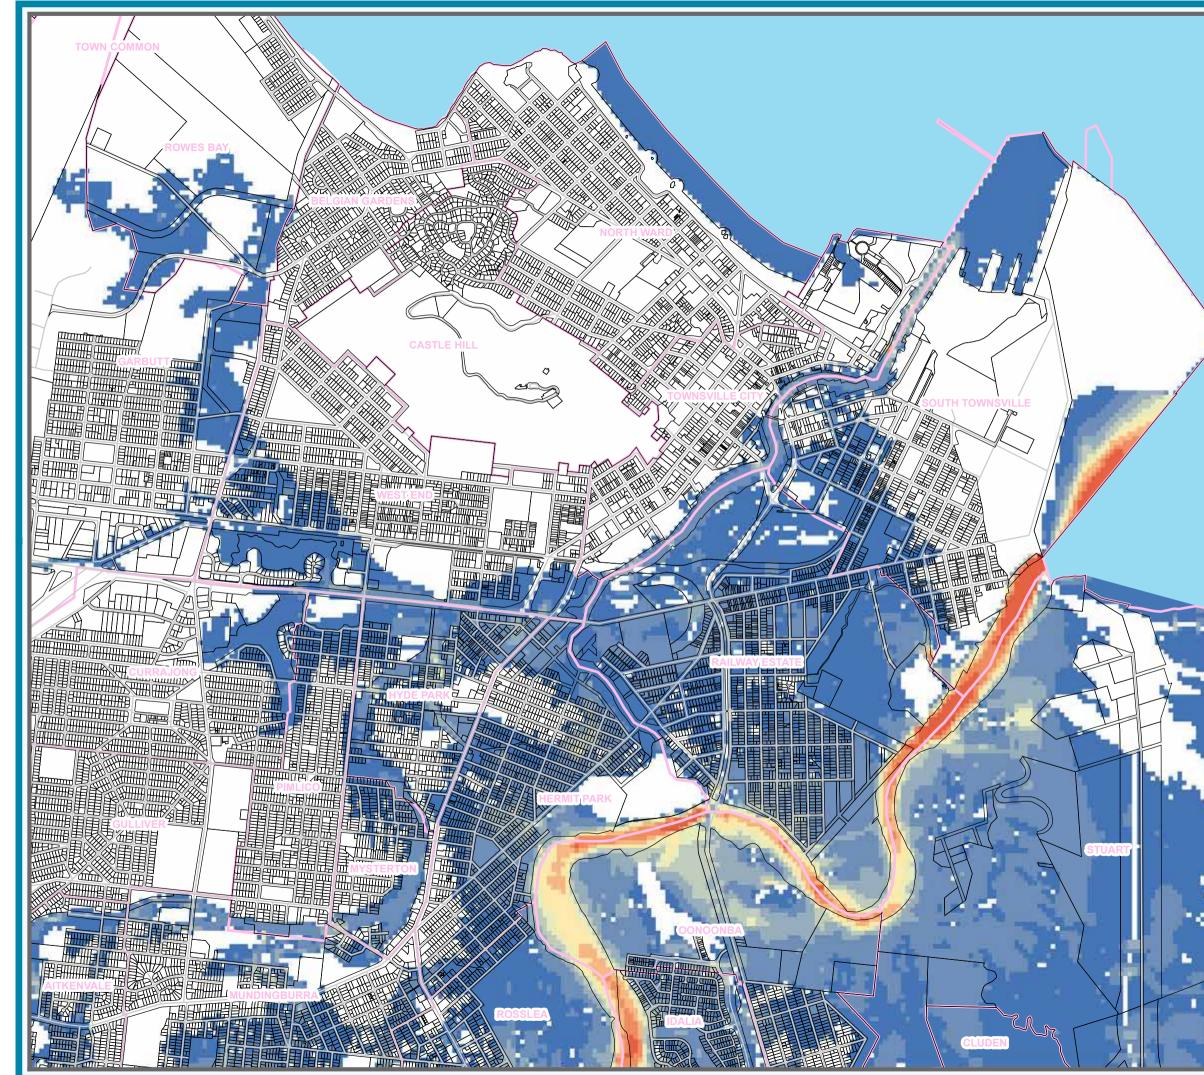

TOWNSVILLE CITY COUNCIL ROSS RIVER FLOOD STUDY 2000 Y ARI FLOW VELOCITIES

**TOWNSVILLE CITY COUNCIL ROSS RIVER FLOOD STUDY** 2000 Y ARI FLOW VELOCITIES LEGEND Flow Velocities (m/s) < 0.25 0.25 - 0.5 0.5 - 0.75 0.75 - 1 1 - 1.25 1.25 - 1.5 1.5 - 1.75 1.75 - 2 2 - 3 > 3 c -4 Ν Townsvitte 0.65 0.325 Ω Kilometers SCALE: 1:25,000 @ A3 Strategic Planning Department PLANNING AND DEVELOPMENT DATE: 09/05/2012 DRAWN BY: WGB DIGITAL FILE: mxd © Townsville City Council 2010 FIGURE B-32d