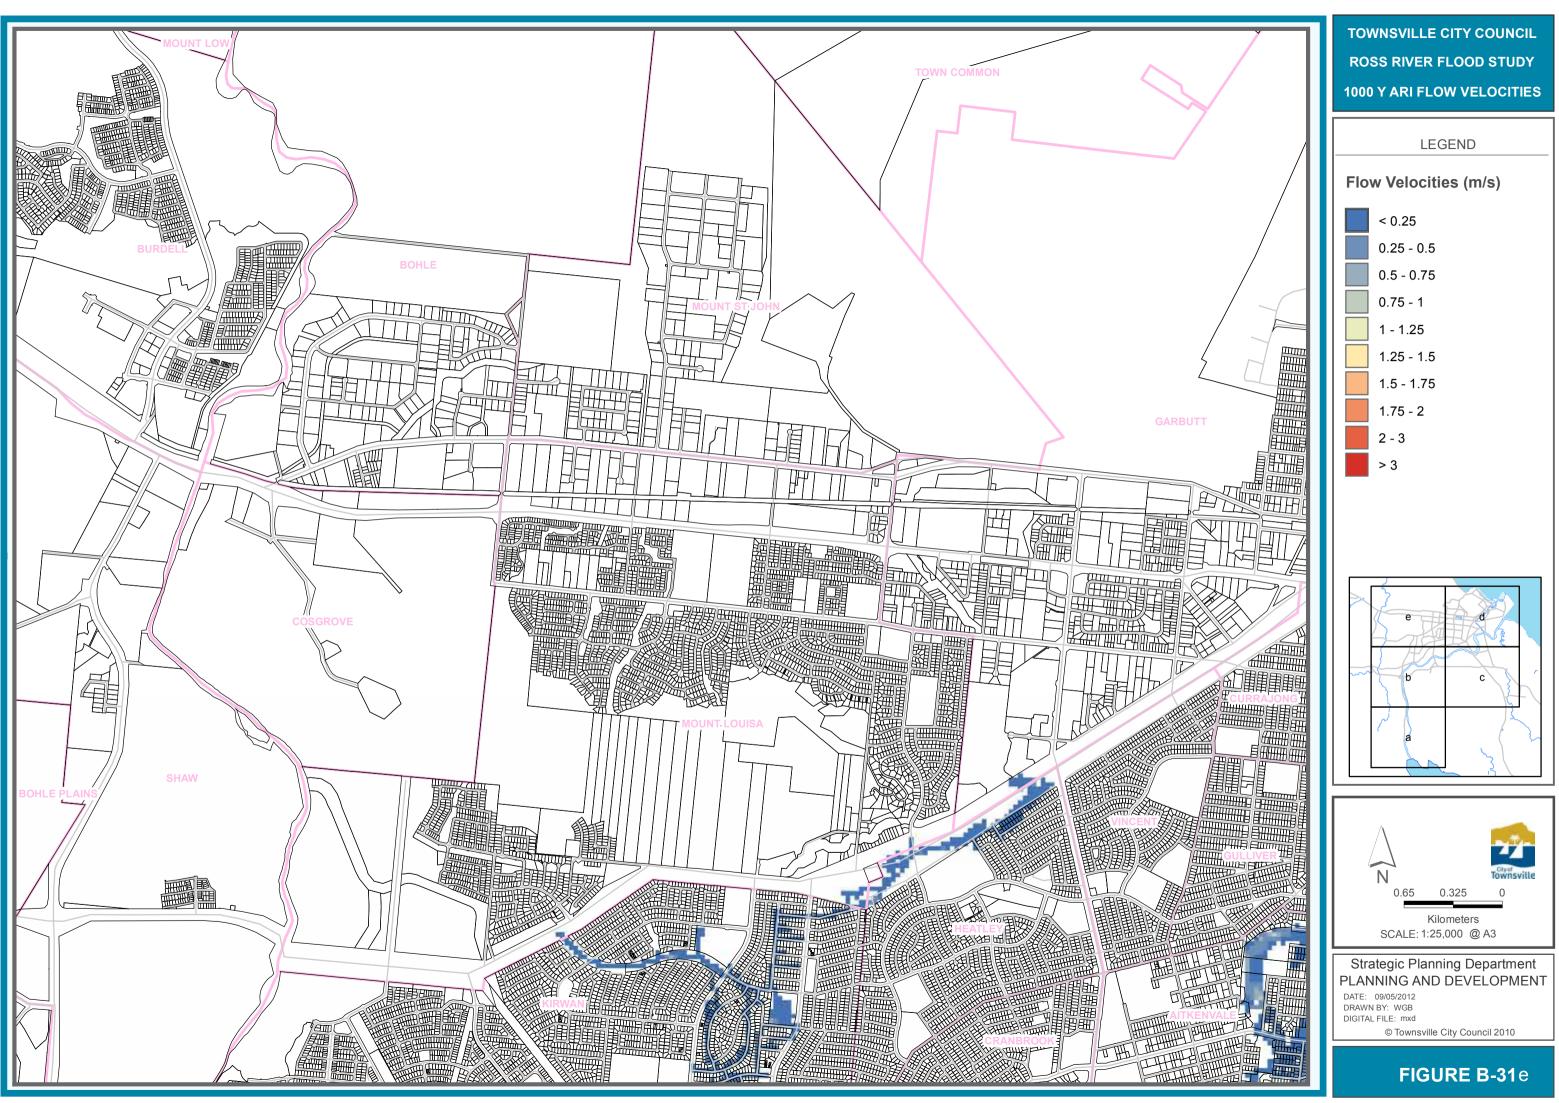

TOWNSVILLE CITY COUNCIL ROSS RIVER FLOOD STUDY 1000 Y ARI FLOW VELOCITIES

**TOWNSVILLE CITY COUNCIL ROSS RIVER FLOOD STUDY** 1000 Y ARI FLOW VELOCITIES LEGEND Flow Velocities (m/s) < 0.25 0.25 - 0.5 0.5 - 0.75 0.75 - 1 1 - 1.25 1.25 - 1.5 1.5 - 1.75 1.75 - 2 2 - 3 > 3 c -4 Ν Townsvitte 0.325 0.65  $\cap$ Kilometers SCALE: 1:25,000 @ A3 Strategic Planning Department PLANNING AND DEVELOPMENT DATE: 09/05/2012 DRAWN BY: WGB DIGITAL FILE: mxd © Townsville City Council 2010 FIGURE B-31d