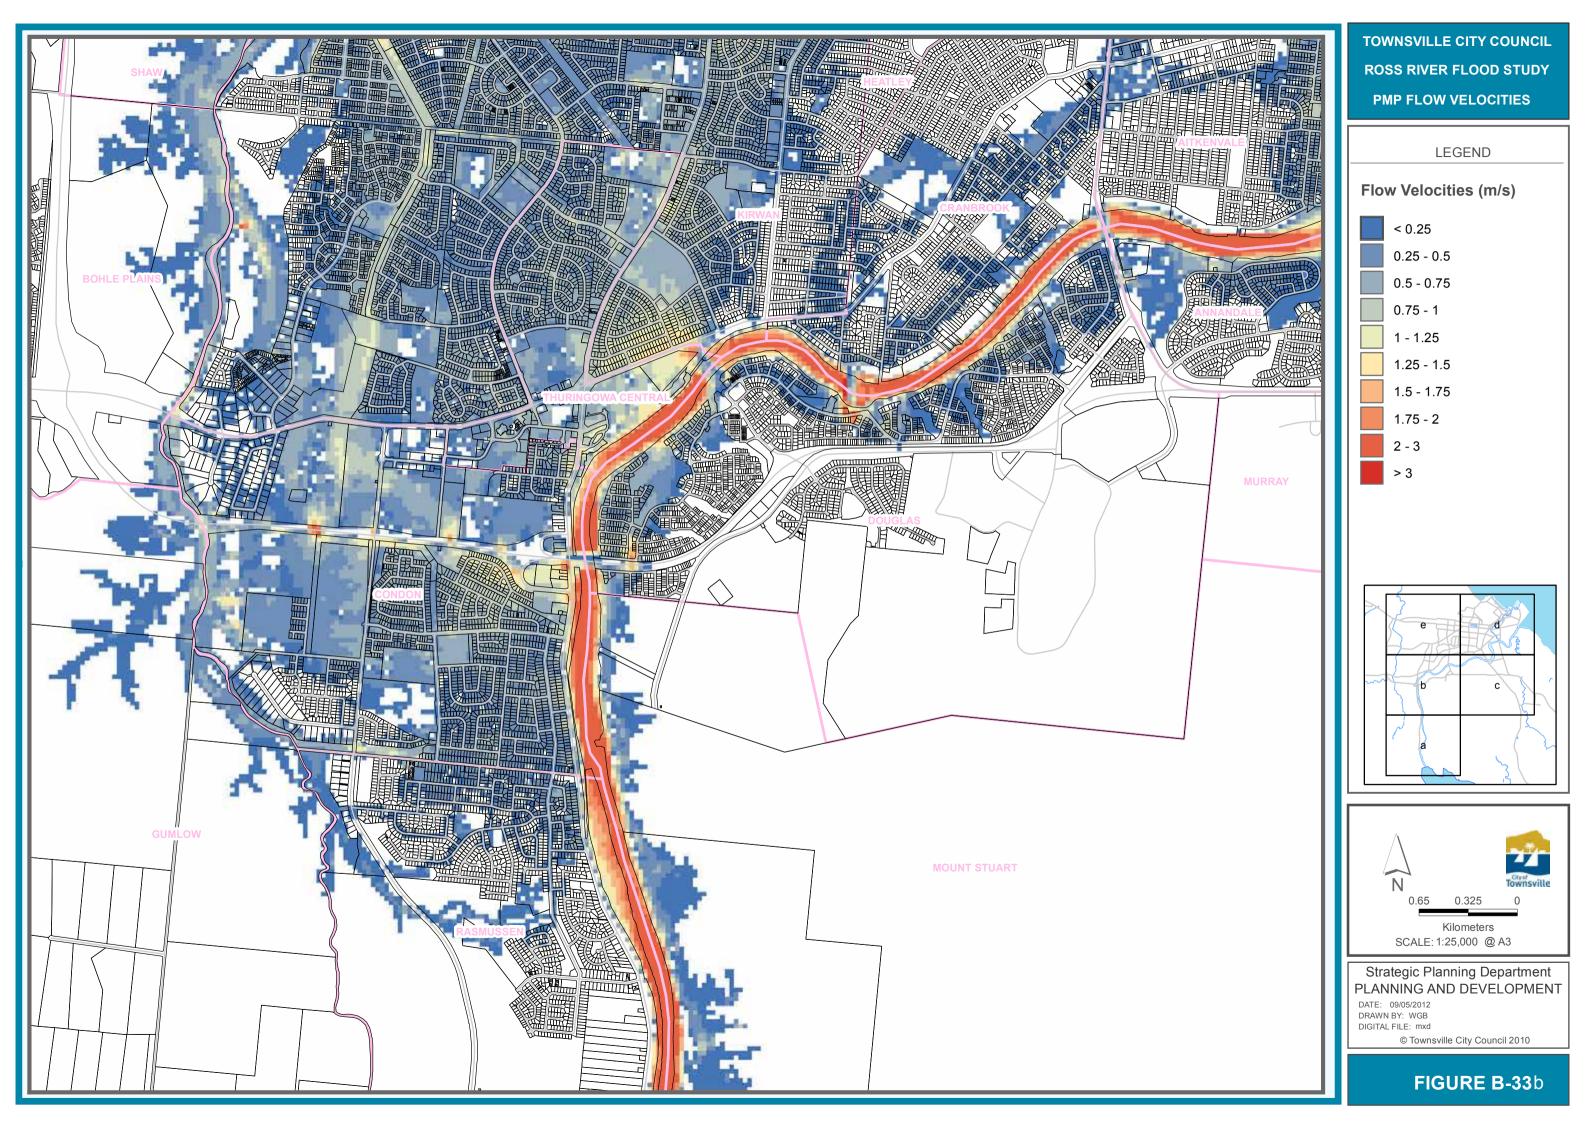

**TOWNSVILLE CITY COUNCIL ROSS RIVER FLOOD STUDY** PMP FLOW VELOCITIES LEGEND Flow Velocities (m/s) < 0.25 0.25 - 0.5 0.5 - 0.75 0.75 - 1 1 - 1.25 1.25 - 1.5 1.5 - 1.75 1.75 - 2 2 - 3 > 3 е b С Cityer Ν 0.65 0.325 0 Kilometers SCALE: 1:25,000 @ A3 Strategic Planning Department PLANNING AND DEVELOPMENT DATE: 09/05/2012 DRAWN BY: WGB DIGITAL FILE: mxd © Townsville City Council 2010 FIGURE B-33a