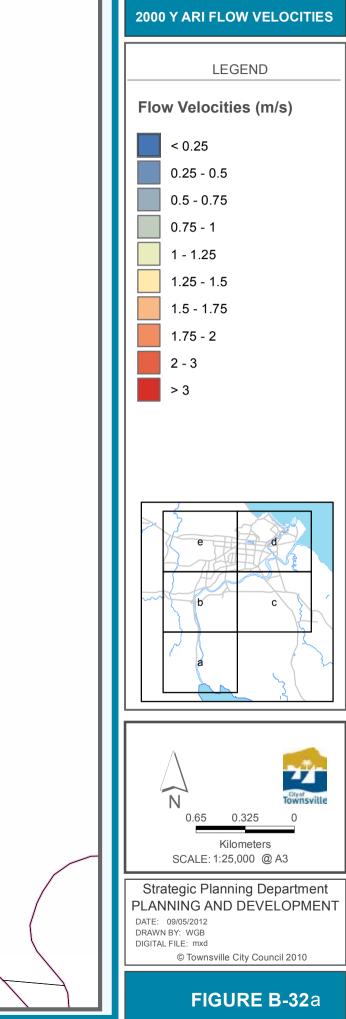

TOWNSVILLE CITY COUNCIL ROSS RIVER FLOOD STUDY 2000 Y ARI FLOW VELOCITIES

**TOWNSVILLE CITY COUNCIL ROSS RIVER FLOOD STUDY** 2000 Y ARI FLOW VELOCITIES LEGEND Flow Velocities (m/s) < 0.25 0.25 - 0.5 0.5 - 0.75 0.75 - 1 1 - 1.25 1.25 - 1.5 1.5 - 1.75 1.75 - 2 2 - 3 > 3 c -4 Ν Townsvitte 0.65 0.325 Ω Kilometers SCALE: 1:25,000 @ A3 Strategic Planning Department PLANNING AND DEVELOPMENT DATE: 09/05/2012 DRAWN BY: WGB DIGITAL FILE: mxd © Townsville City Council 2010 FIGURE B-32d