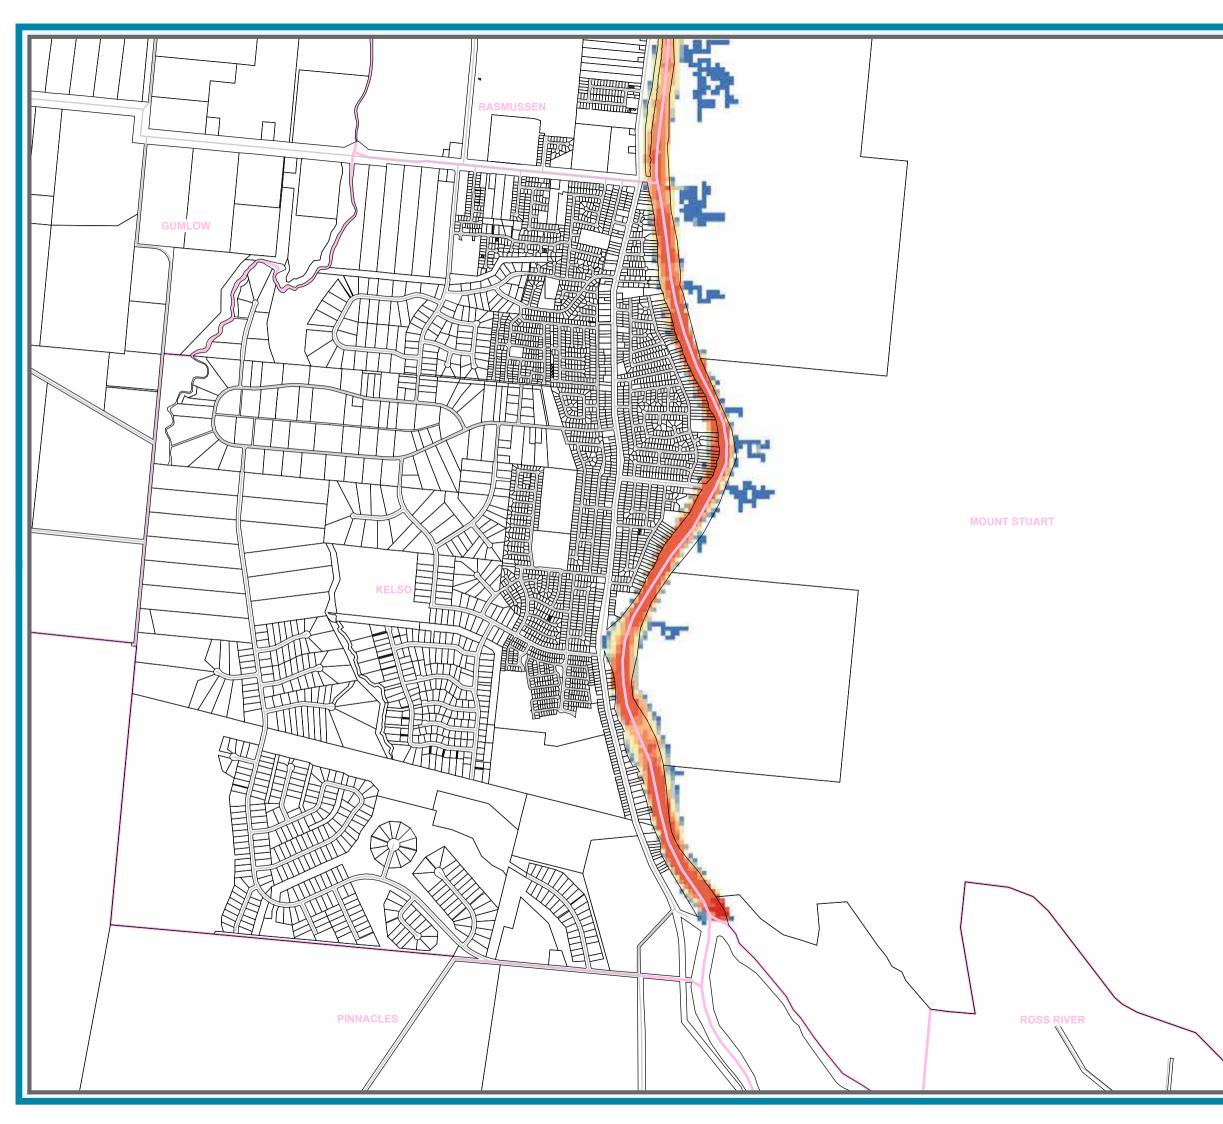

TOWNSVILLE CITY COUNCIL ROSS RIVER FLOOD STUDY 2000 Y ARI FLOW VELOCITIES

**TOWNSVILLE CITY COUNCIL ROSS RIVER FLOOD STUDY** 2000 Y ARI FLOW VELOCITIES LEGEND Flow Velocities (m/s) < 0.25 0.25 - 0.5 0.5 - 0.75 0.75 - 1 1 - 1.25 1.25 - 1.5 1.5 - 1.75 1.75 - 2 2 - 3 > 3 c -4 Ν Townsvitte 0.65 0.325 Ω Kilometers SCALE: 1:25,000 @ A3 Strategic Planning Department PLANNING AND DEVELOPMENT DATE: 09/05/2012 DRAWN BY: WGB DIGITAL FILE: mxd © Townsville City Council 2010 FIGURE B-32d