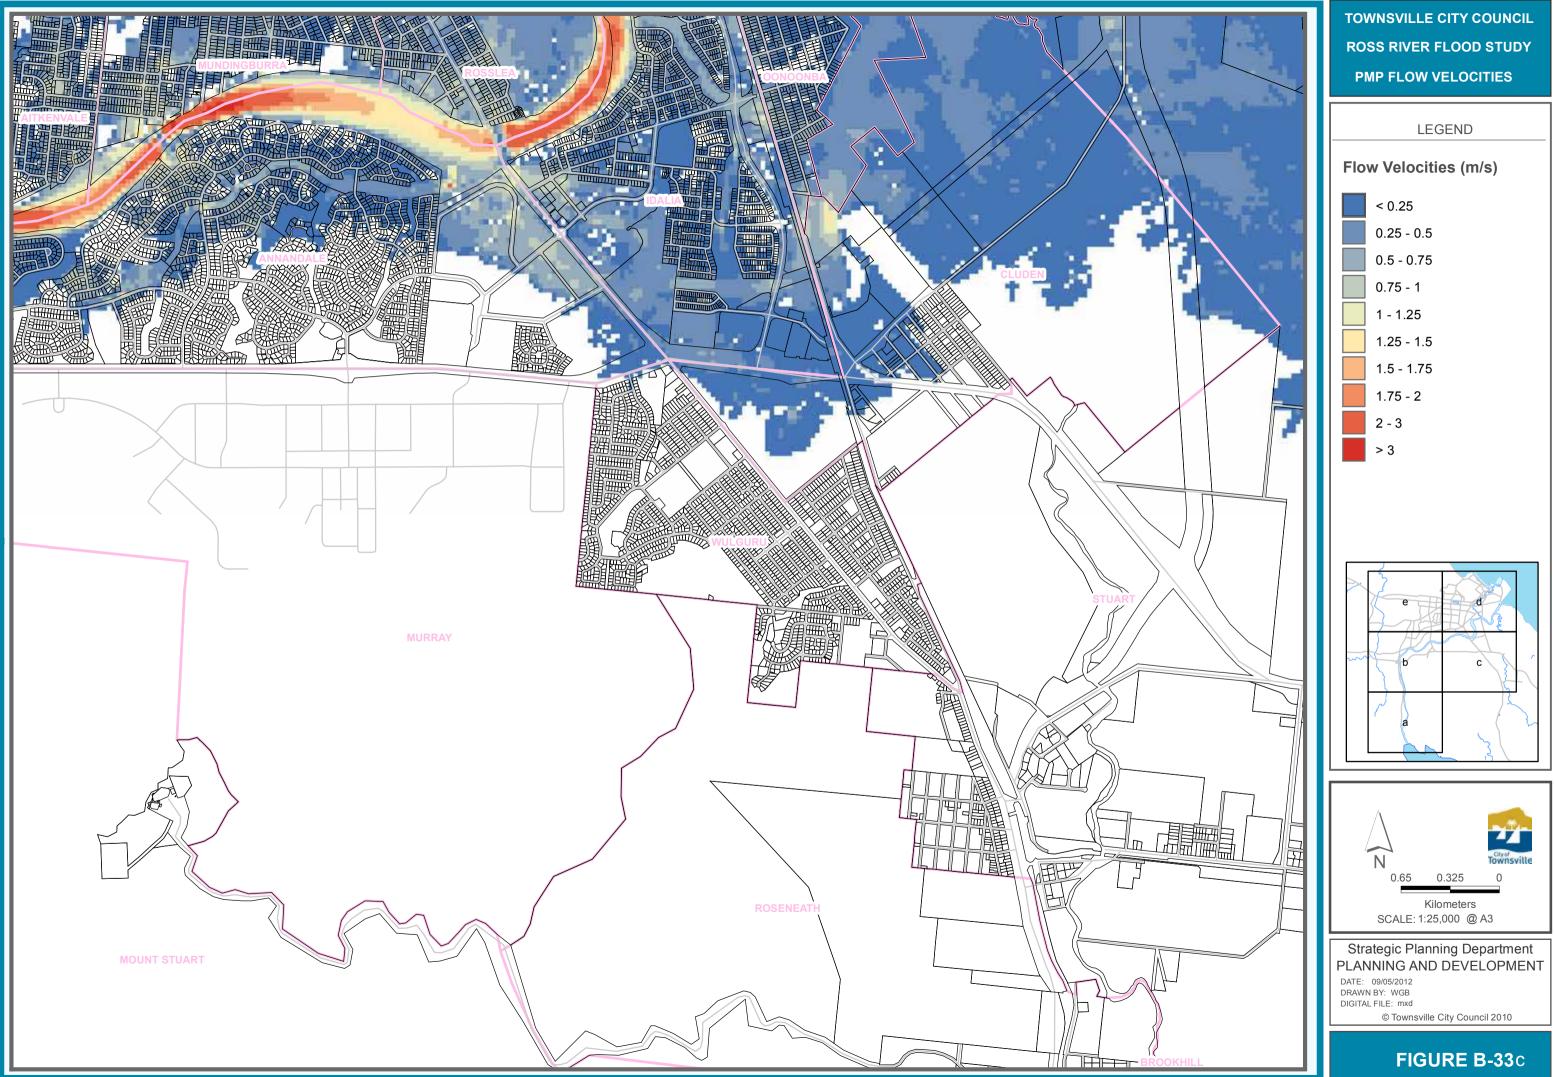

**TOWNSVILLE CITY COUNCIL ROSS RIVER FLOOD STUDY** PMP FLOW VELOCITIES LEGEND Flow Velocities (m/s) < 0.25 0.25 - 0.5 0.5 - 0.75 0.75 - 1 1 - 1.25 1.25 - 1.5 1.5 - 1.75 1.75 - 2 2 - 3 > 3 е b С Cityer Ν 0.65 0.325 0 Kilometers SCALE: 1:25,000 @ A3 Strategic Planning Department PLANNING AND DEVELOPMENT DATE: 09/05/2012 DRAWN BY: WGB DIGITAL FILE: mxd © Townsville City Council 2010 FIGURE B-33a