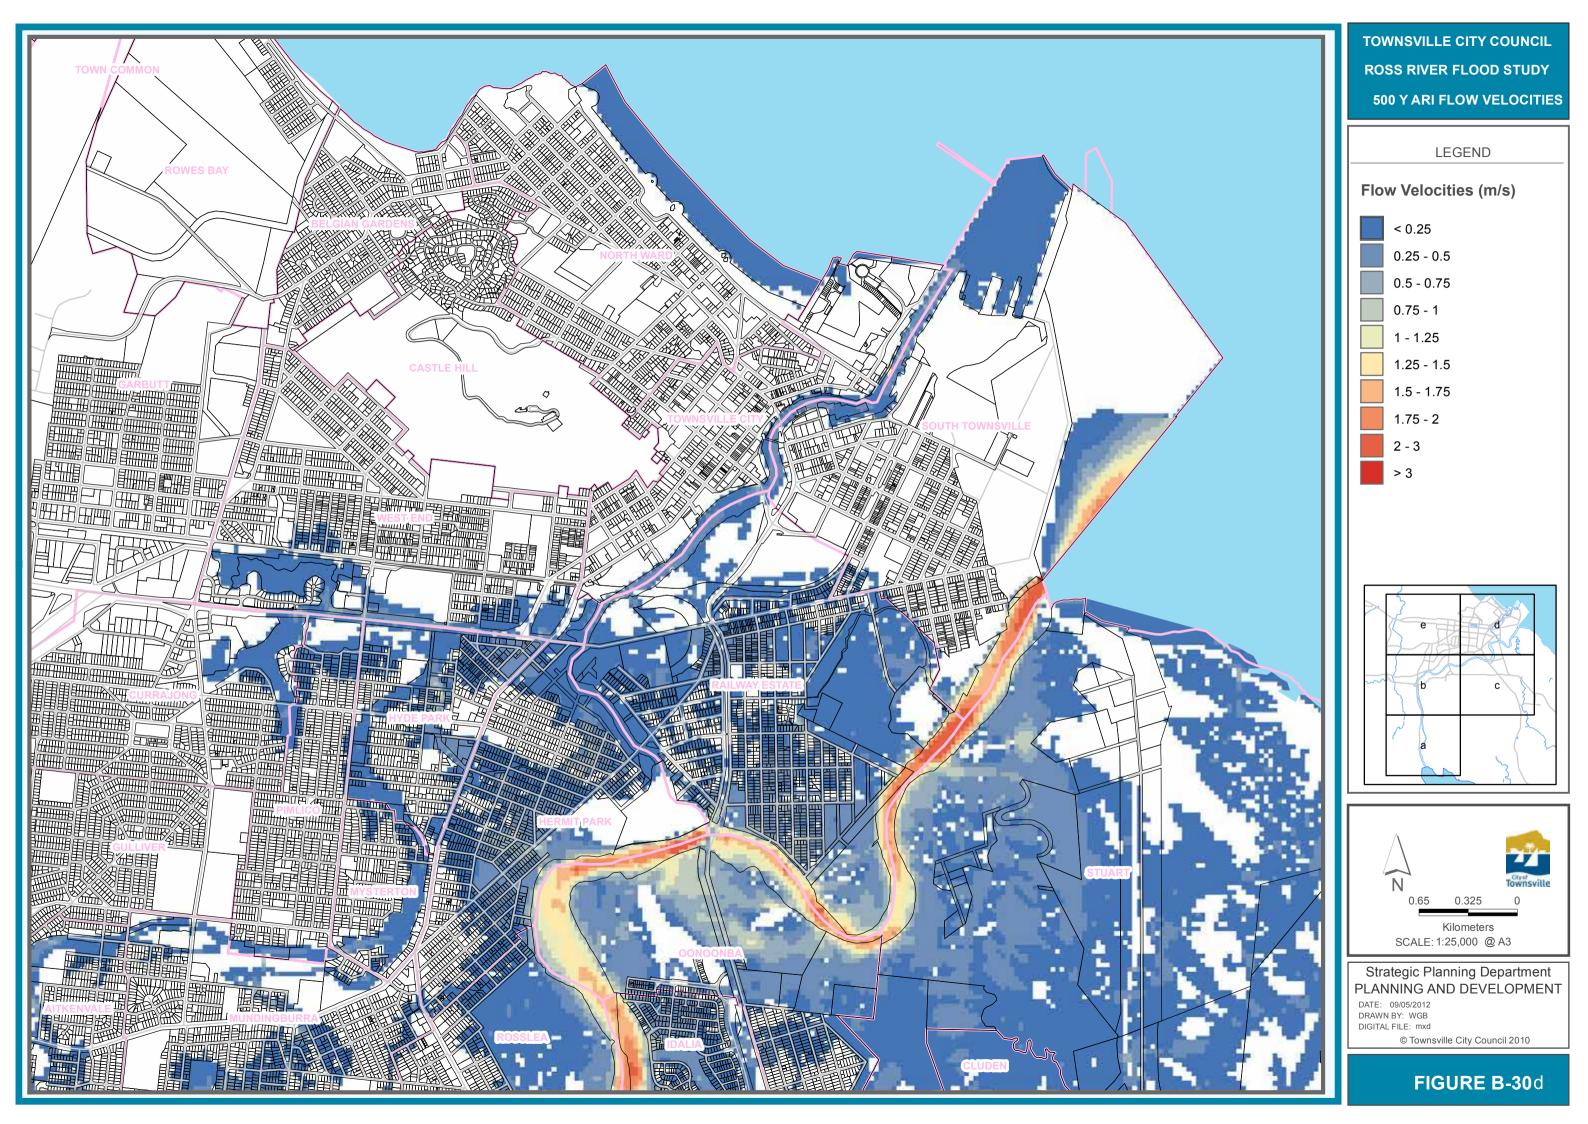

TOWNSVILLE CITY COUNCIL ROSS RIVER FLOOD STUDY 1000 Y ARI FLOW VELOCITIES

**TOWNSVILLE CITY COUNCIL ROSS RIVER FLOOD STUDY** 1000 Y ARI FLOW VELOCITIES LEGEND Flow Velocities (m/s) < 0.25 0.25 - 0.5 0.5 - 0.75 0.75 - 1 1 - 1.25 1.25 - 1.5 1.5 - 1.75 1.75 - 2 2 - 3 > 3 c -4 Ν Townsvitte 0.325 0.65  $\cap$ Kilometers SCALE: 1:25,000 @ A3 Strategic Planning Department PLANNING AND DEVELOPMENT DATE: 09/05/2012 DRAWN BY: WGB DIGITAL FILE: mxd © Townsville City Council 2010 FIGURE B-31d