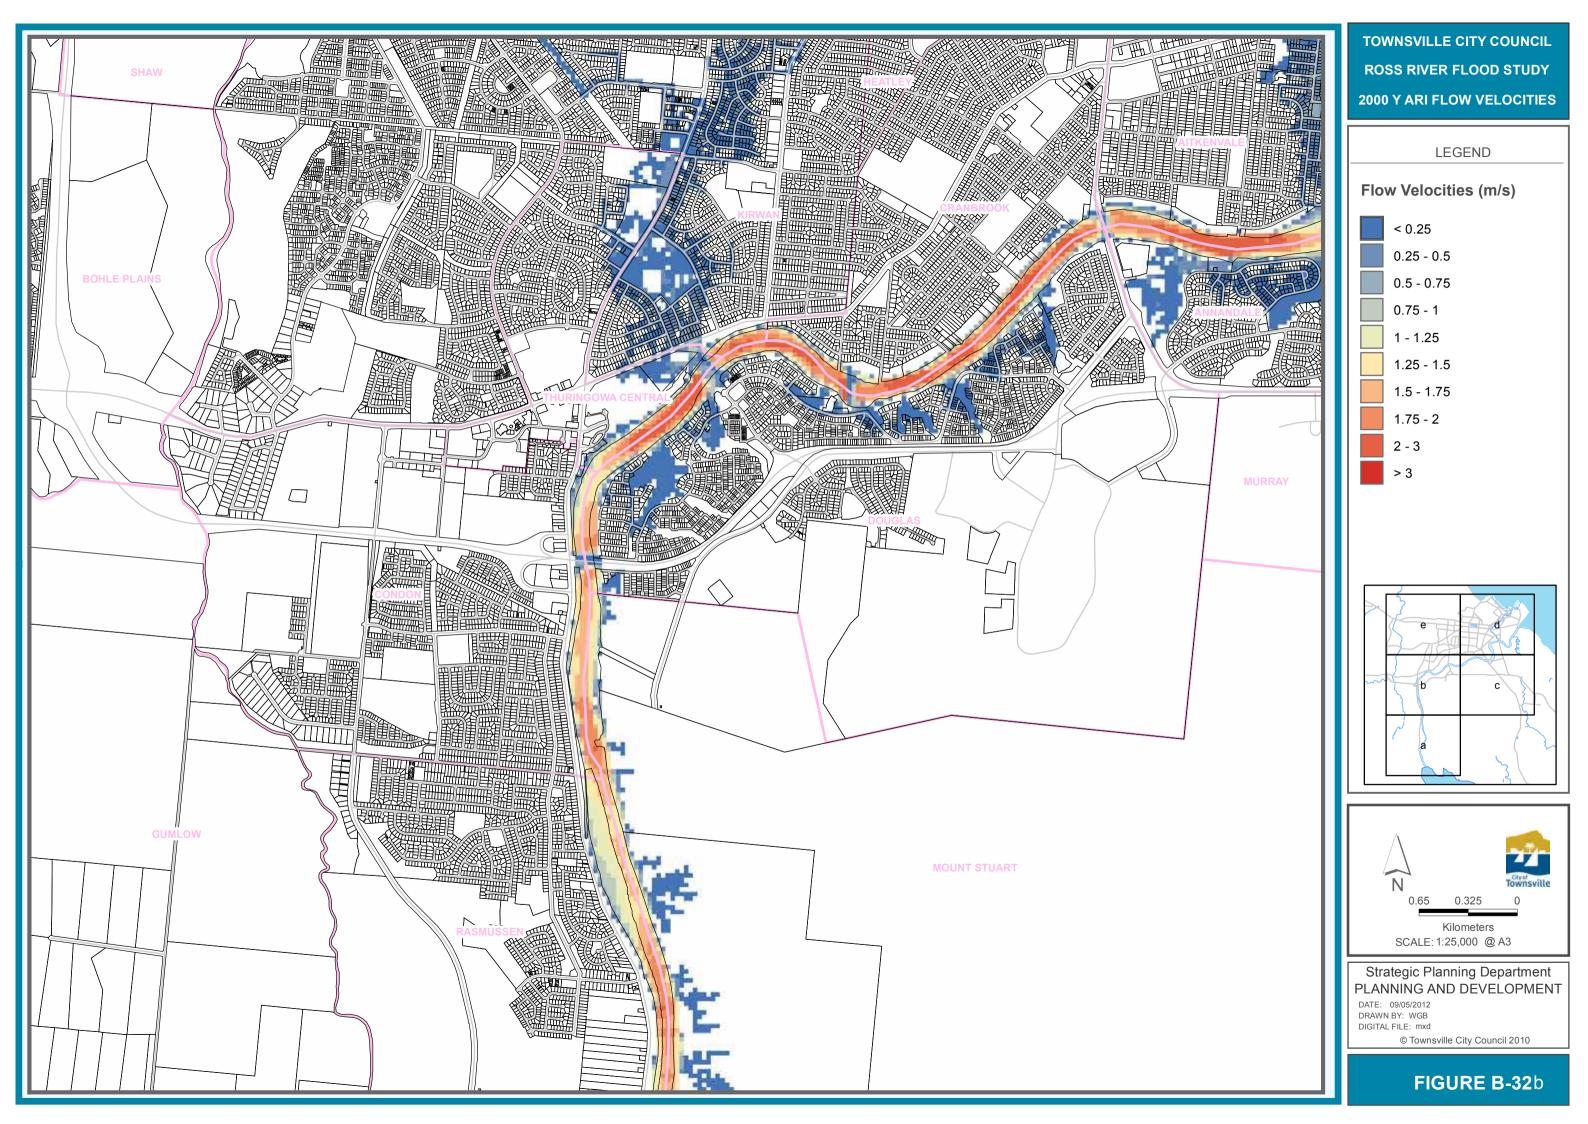

TOWNSVILLE CITY COUNCIL ROSS RIVER FLOOD STUDY 2000 Y ARI FLOW VELOCITIES

**TOWNSVILLE CITY COUNCIL ROSS RIVER FLOOD STUDY** 2000 Y ARI FLOW VELOCITIES LEGEND Flow Velocities (m/s) < 0.25 0.25 - 0.5 0.5 - 0.75 0.75 - 1 1 - 1.25 1.25 - 1.5 1.5 - 1.75 1.75 - 2 2 - 3 > 3 c -4 Ν Townsvitte 0.65 0.325 Ω Kilometers SCALE: 1:25,000 @ A3 Strategic Planning Department PLANNING AND DEVELOPMENT DATE: 09/05/2012 DRAWN BY: WGB DIGITAL FILE: mxd © Townsville City Council 2010 FIGURE B-32d