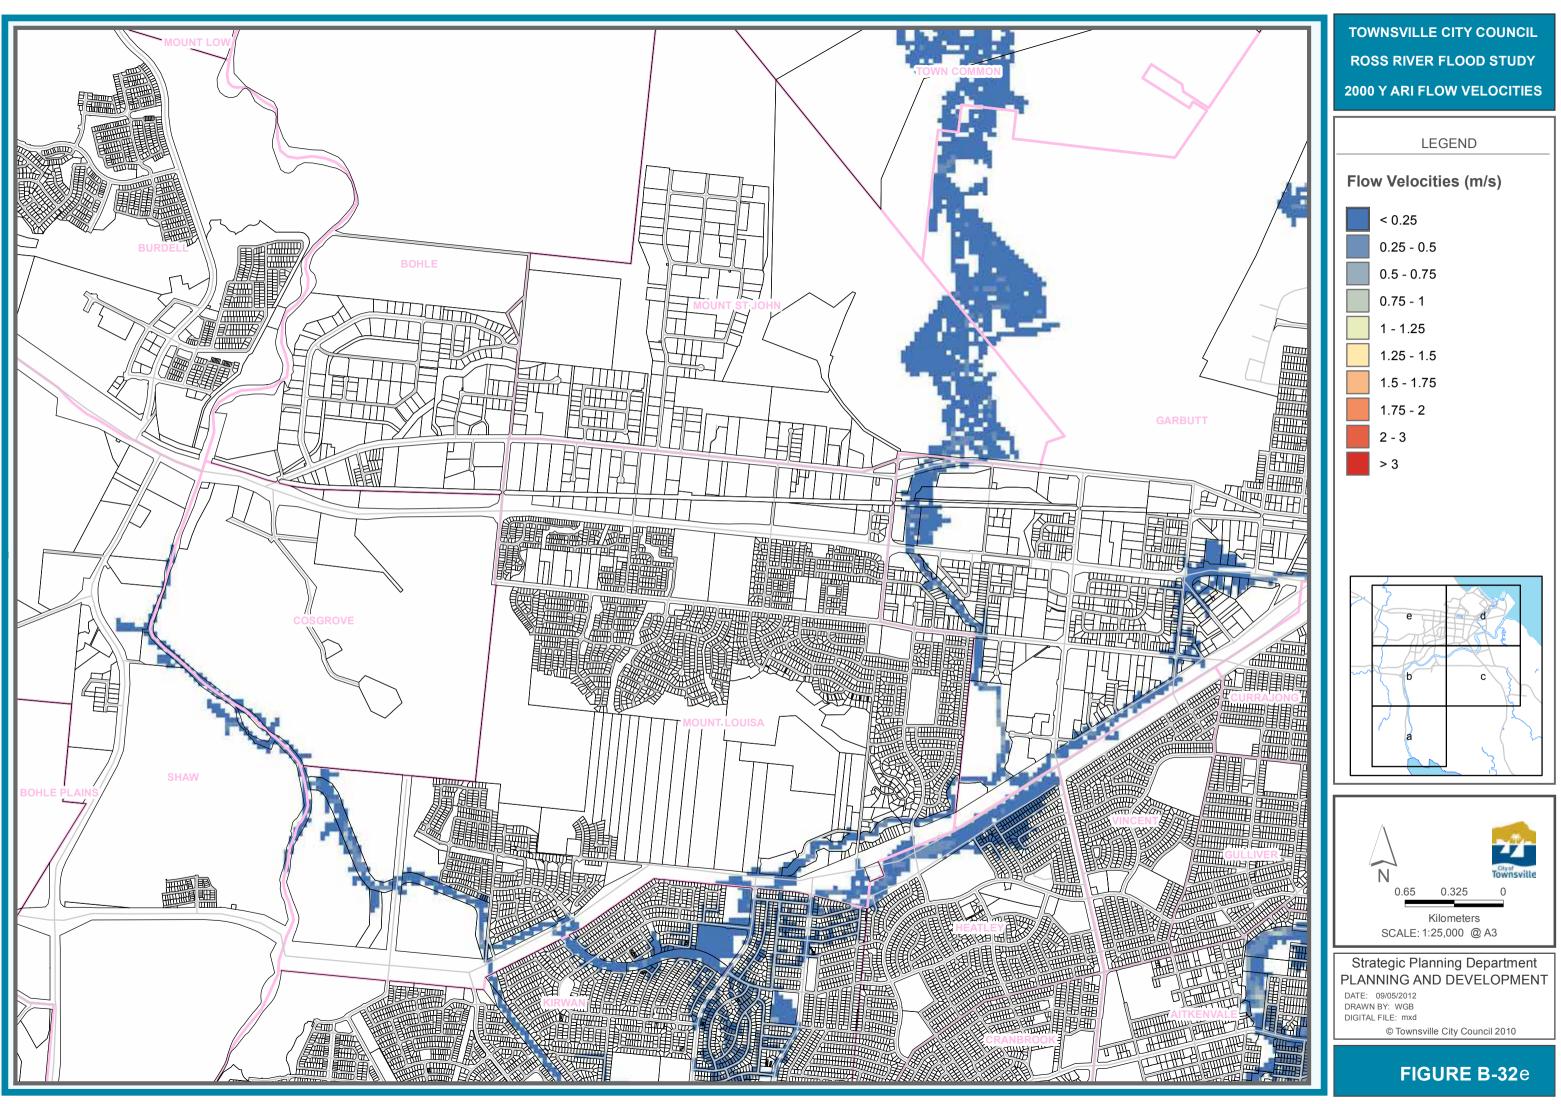

TOWNSVILLE CITY COUNCIL ROSS RIVER FLOOD STUDY 2000 Y ARI FLOW VELOCITIES

**TOWNSVILLE CITY COUNCIL ROSS RIVER FLOOD STUDY** 2000 Y ARI FLOW VELOCITIES LEGEND Flow Velocities (m/s) < 0.25 0.25 - 0.5 0.5 - 0.75 0.75 - 1 1 - 1.25 1.25 - 1.5 1.5 - 1.75 1.75 - 2 2 - 3 > 3 c -4 Ν Townsvitte 0.65 0.325 Ω Kilometers SCALE: 1:25,000 @ A3 Strategic Planning Department PLANNING AND DEVELOPMENT DATE: 09/05/2012 DRAWN BY: WGB DIGITAL FILE: mxd © Townsville City Council 2010 FIGURE B-32d