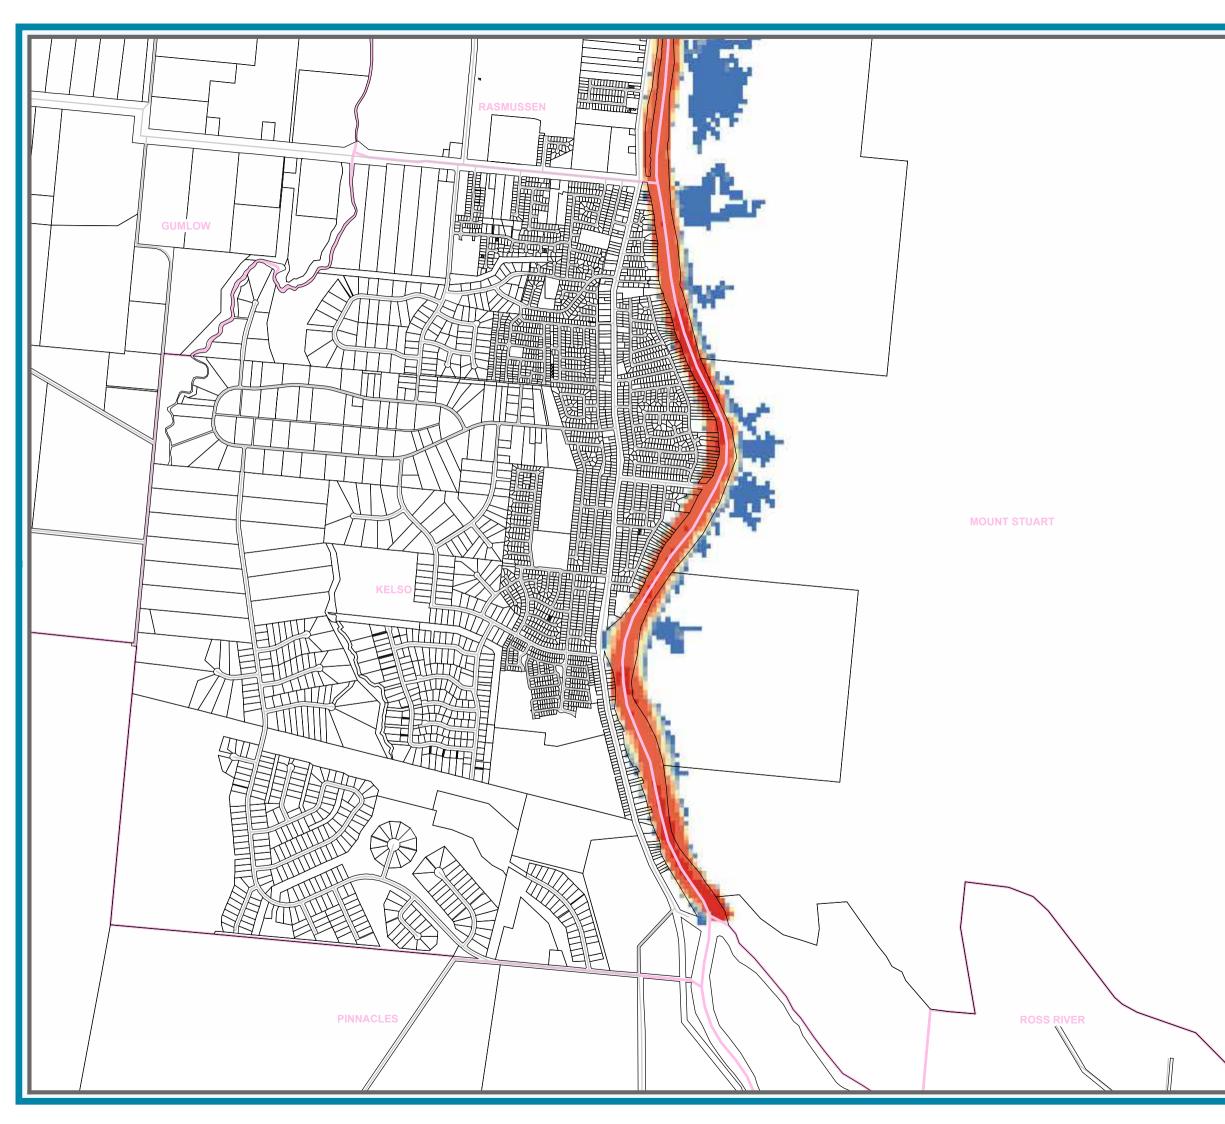

TOWNSVILLE CITY COUNCIL ROSS RIVER FLOOD STUDY 1000 Y ARI FLOW VELOCITIES

**TOWNSVILLE CITY COUNCIL ROSS RIVER FLOOD STUDY** 1000 Y ARI FLOW VELOCITIES LEGEND Flow Velocities (m/s) < 0.25 0.25 - 0.5 0.5 - 0.75 0.75 - 1 1 - 1.25 1.25 - 1.5 1.5 - 1.75 1.75 - 2 2 - 3 > 3 c -4 Ν Townsvitte 0.325 0.65  $\cap$ Kilometers SCALE: 1:25,000 @ A3 Strategic Planning Department PLANNING AND DEVELOPMENT DATE: 09/05/2012 DRAWN BY: WGB DIGITAL FILE: mxd © Townsville City Council 2010 FIGURE B-31d