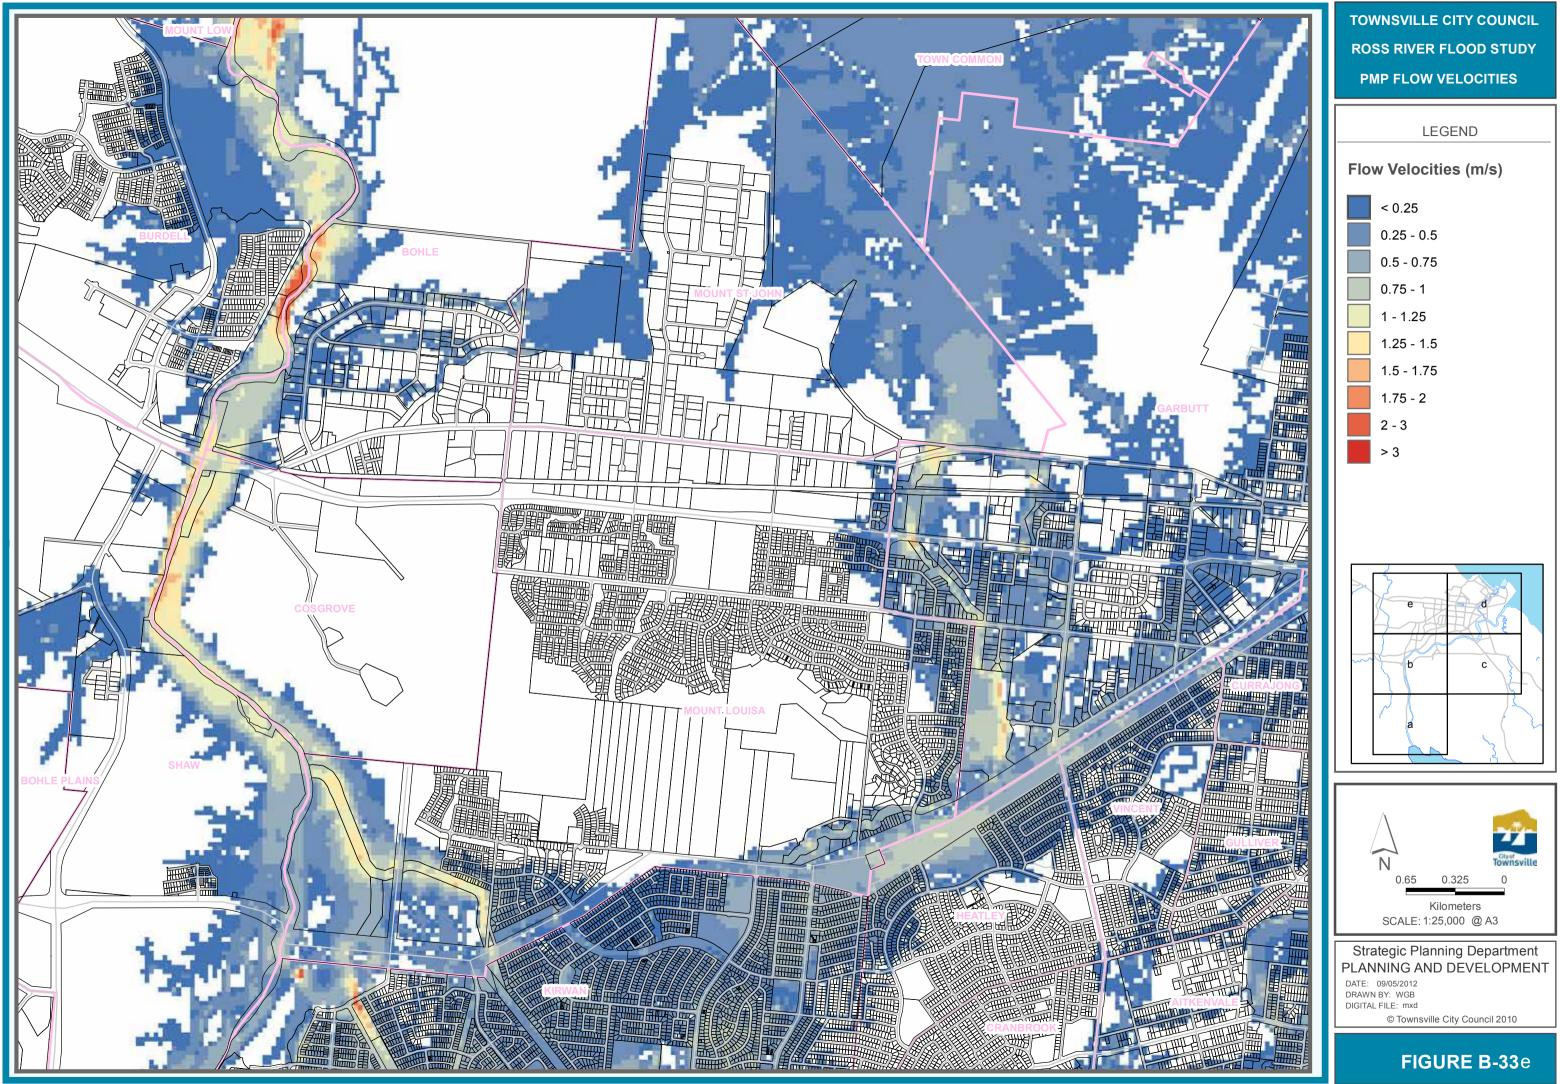

**TOWNSVILLE CITY COUNCIL ROSS RIVER FLOOD STUDY** PMP FLOW VELOCITIES LEGEND Flow Velocities (m/s) < 0.25 0.25 - 0.5 0.5 - 0.75 0.75 - 1 1 - 1.25 1.25 - 1.5 1.5 - 1.75 1.75 - 2 2 - 3 > 3 е b С Cityer Ν 0.65 0.325 0 Kilometers SCALE: 1:25,000 @ A3 Strategic Planning Department PLANNING AND DEVELOPMENT DATE: 09/05/2012 DRAWN BY: WGB DIGITAL FILE: mxd © Townsville City Council 2010 FIGURE B-33a