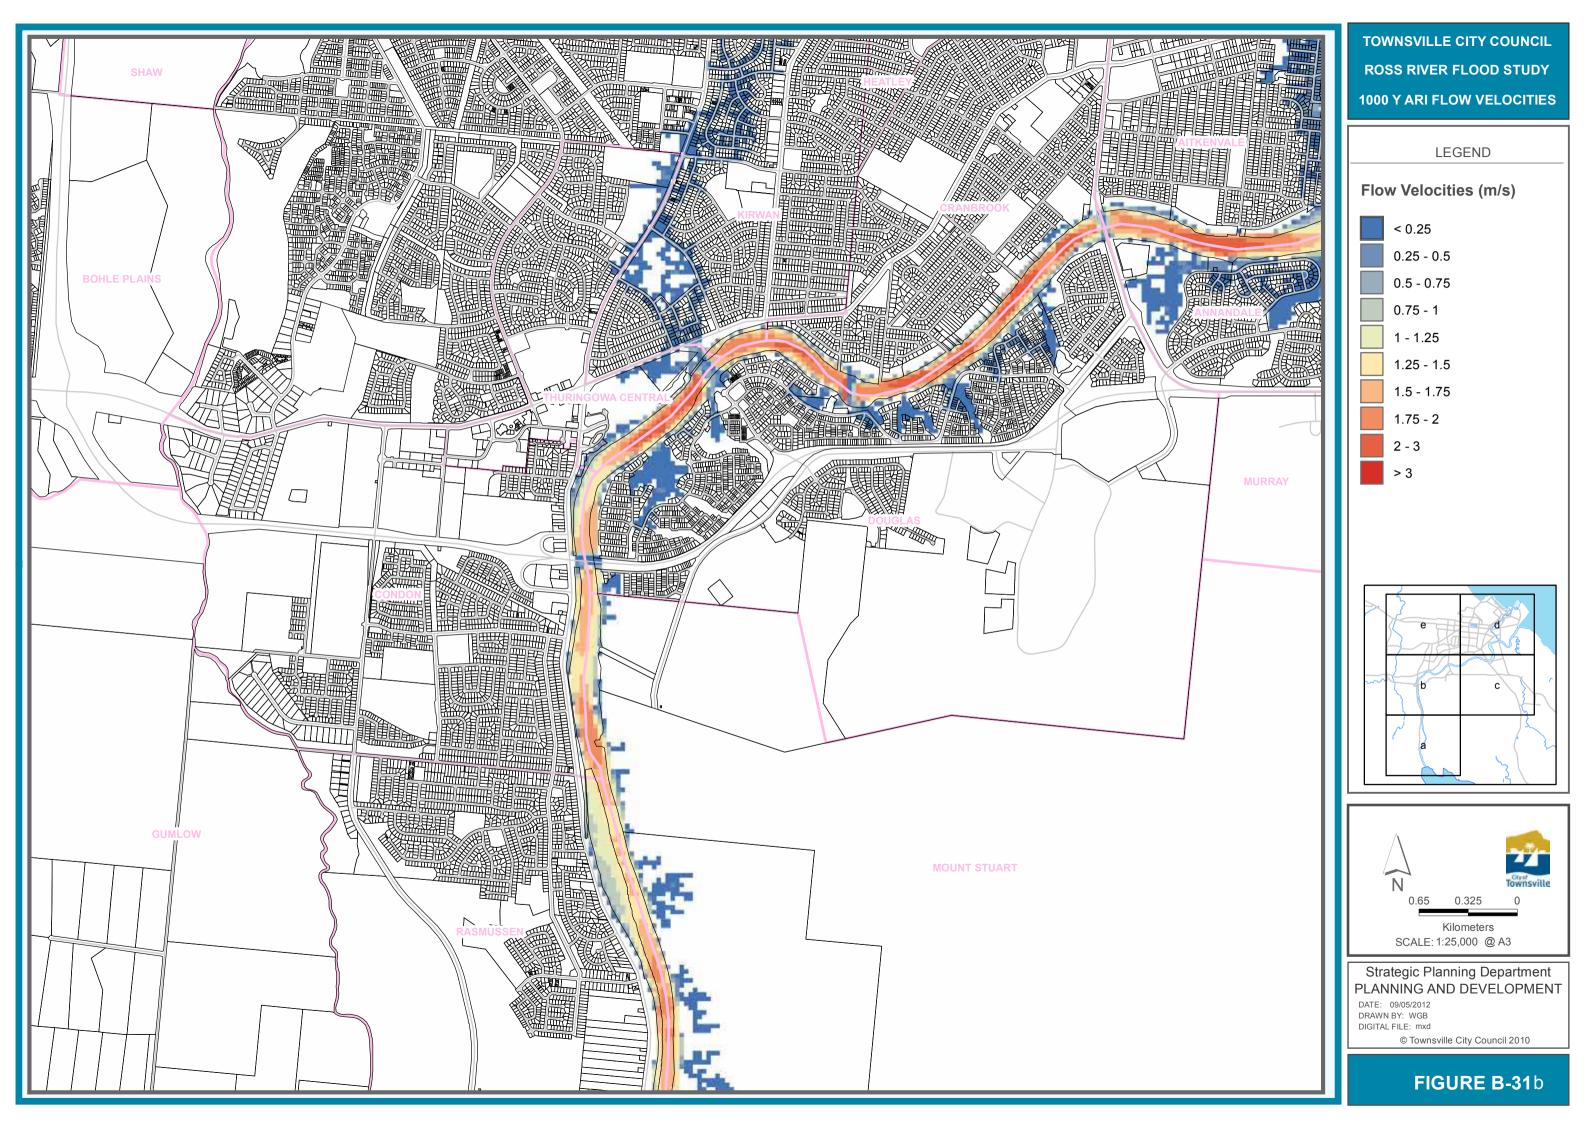

TOWNSVILLE CITY COUNCIL ROSS RIVER FLOOD STUDY 1000 Y ARI FLOW VELOCITIES

**TOWNSVILLE CITY COUNCIL ROSS RIVER FLOOD STUDY** 1000 Y ARI FLOW VELOCITIES LEGEND Flow Velocities (m/s) < 0.25 0.25 - 0.5 0.5 - 0.75 0.75 - 1 1 - 1.25 1.25 - 1.5 1.5 - 1.75 1.75 - 2 2 - 3 > 3 c -4 Ν Townsvitte 0.325 0.65  $\cap$ Kilometers SCALE: 1:25,000 @ A3 Strategic Planning Department PLANNING AND DEVELOPMENT DATE: 09/05/2012 DRAWN BY: WGB DIGITAL FILE: mxd © Townsville City Council 2010 FIGURE B-31d