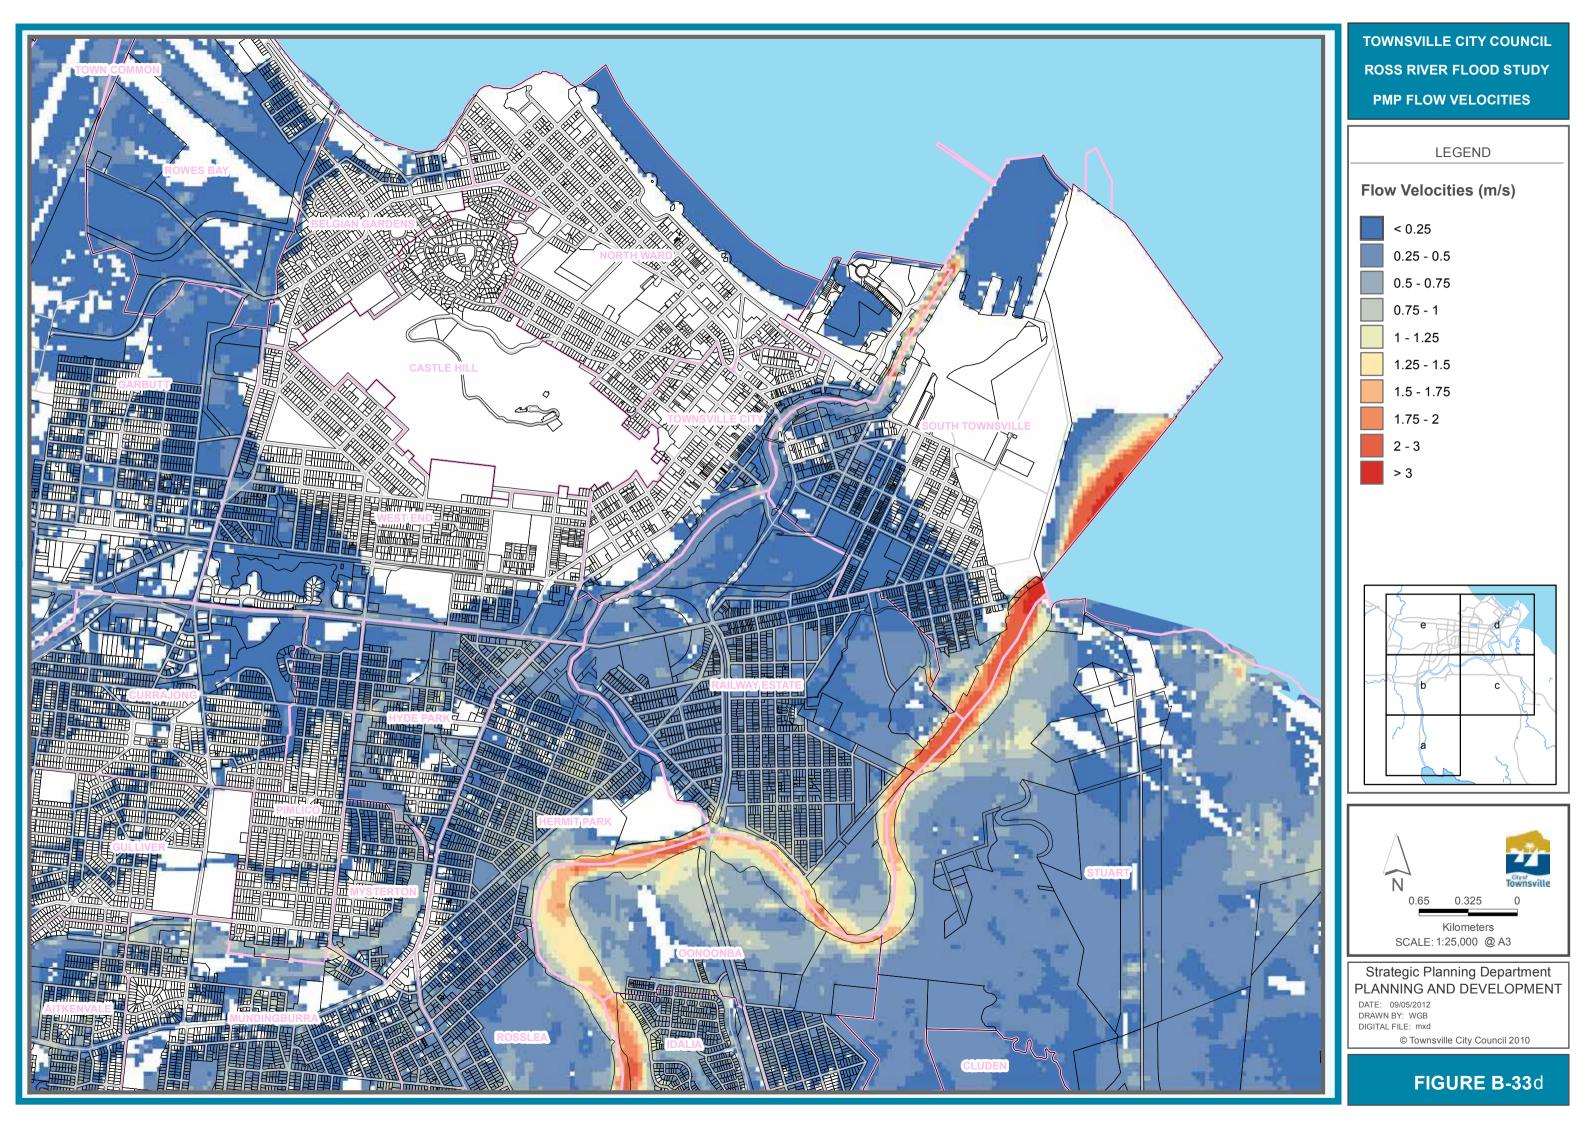

**TOWNSVILLE CITY COUNCIL ROSS RIVER FLOOD STUDY** PMP FLOW VELOCITIES LEGEND Flow Velocities (m/s) < 0.25 0.25 - 0.5 0.5 - 0.75 0.75 - 1 1 - 1.25 1.25 - 1.5 1.5 - 1.75 1.75 - 2 2 - 3 > 3 е b С Cityer Ν 0.65 0.325 0 Kilometers SCALE: 1:25,000 @ A3 Strategic Planning Department PLANNING AND DEVELOPMENT DATE: 09/05/2012 DRAWN BY: WGB DIGITAL FILE: mxd © Townsville City Council 2010 FIGURE B-33a