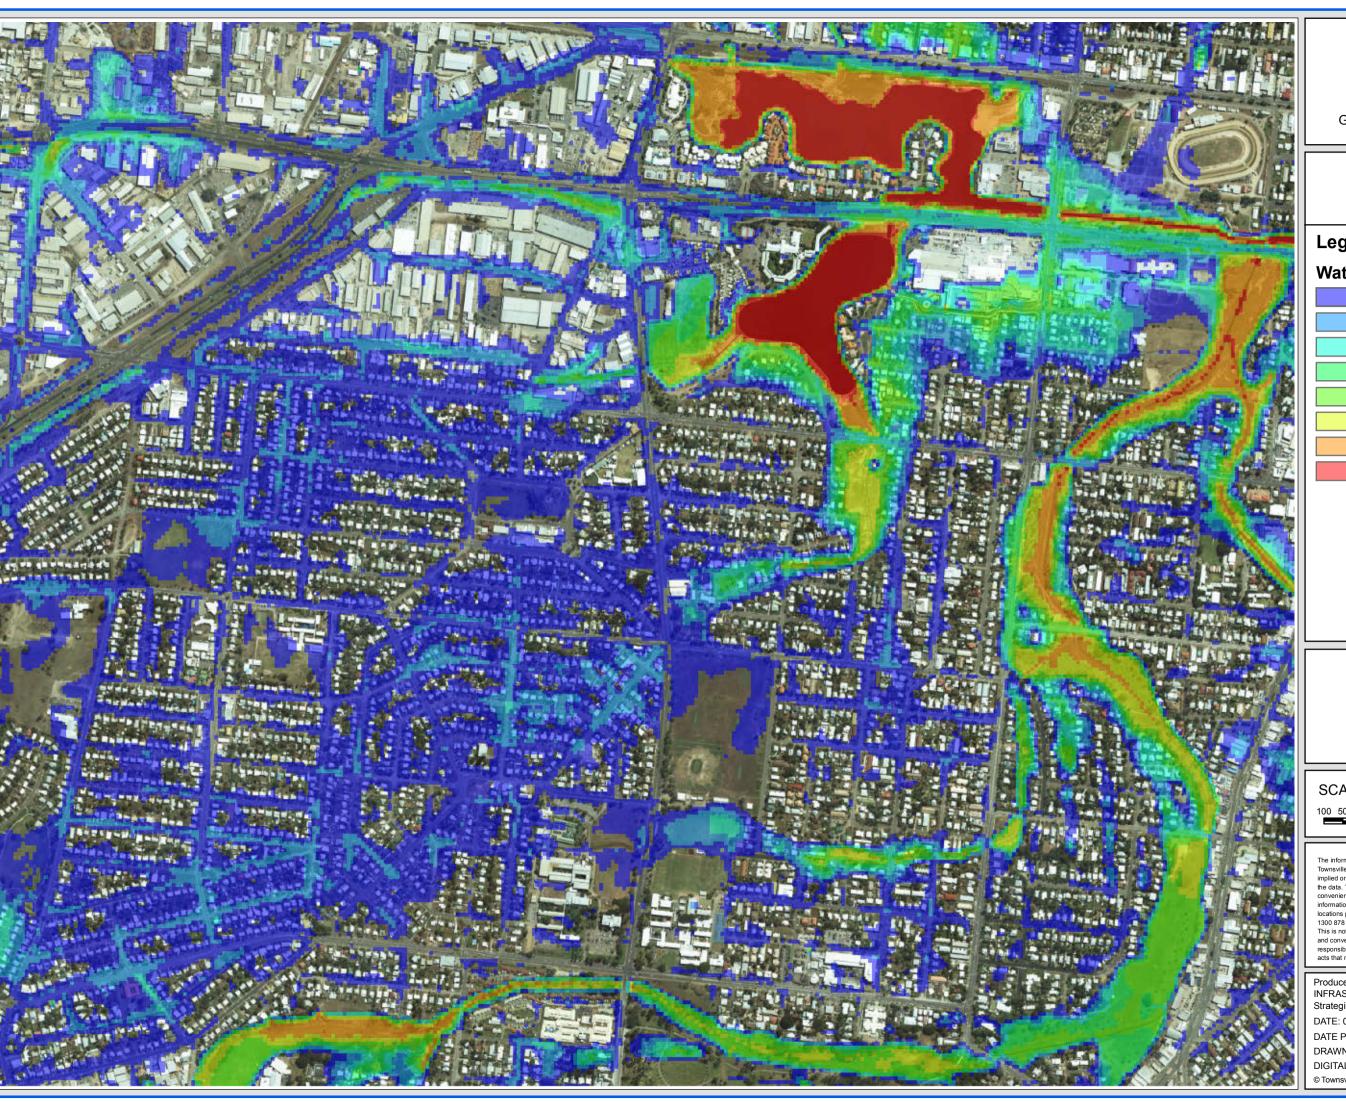

## ROSS CREEK FLOOD STUDY 50 YEAR ARI

Gulliver/Currajong/Pimlico

### FIGURE D5.6

## Legend

## Water Depth (m)

0 - 0.3

0.3 - 0.5

0.5 - 0.75

0.75 - 1

. . -

1.5 - 2

1.5 -