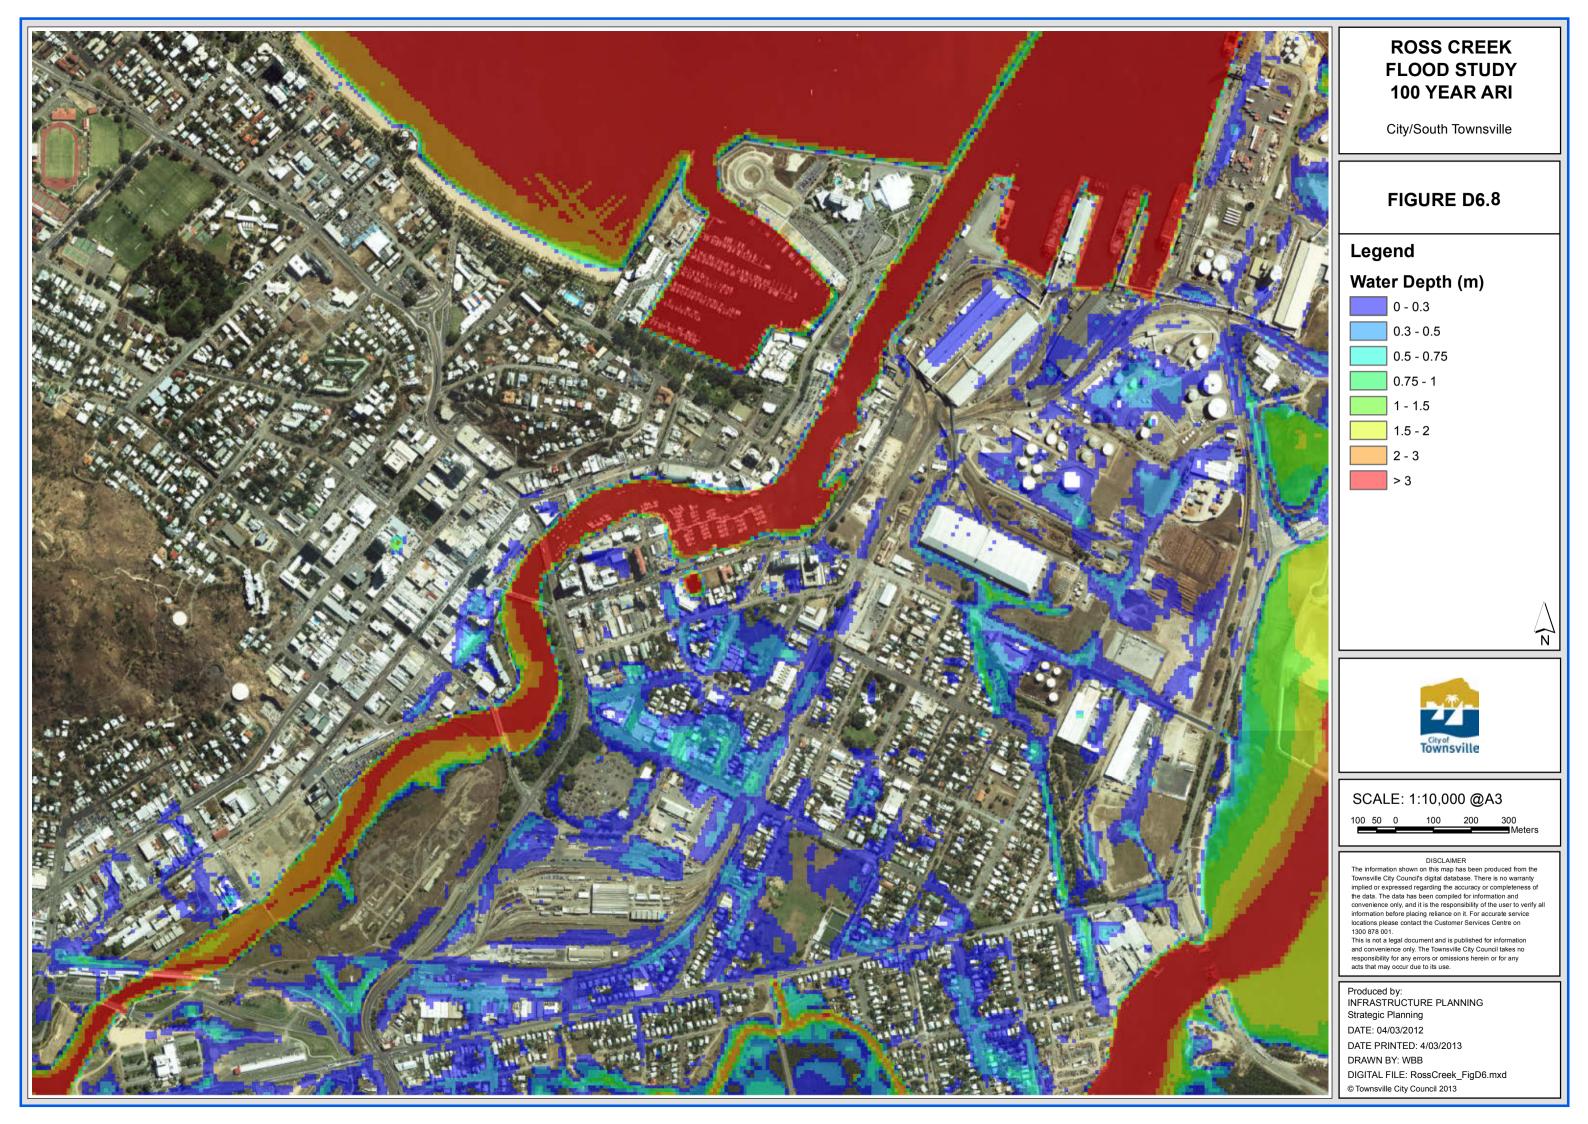

# **ROSS CREEK FLOOD STUDY 100 YEAR ARI**

Heatley/Vincent

### FIGURE D6.5

## Legend

# Water Depth (m)

0 - 0.3

0.3 - 0.5

0.5 - 0.75

0.75 - 1

1.5 - 2

SCALE: 1:10,000 @A3

The information shown on this map has been produced from the Townsville City Council's digital database. There is no warranty Townsville City Council's digital database. There is no warranty implied or expressed regarding the accuracy or completeness of the data. The data has been compiled for information and convenience only, and it is the responsibility of the user to verify all information before placing reliance on it. For accurate service locations please contact the Customer Services Centre on 1300 878 001.

This is not a legal document and is published for information and convenience only. The Townsville City Council takes no responsibility for any errors or omissions herein or for any acts that may occur due to its use.

Produced by: INFRASTRUCTURE PLANNING Strategic Planning

DATE PRINTED: 4/03/2013

DRAWN BY: WBB

DIGITAL FILE: RossCreek\_FigD6.mxd