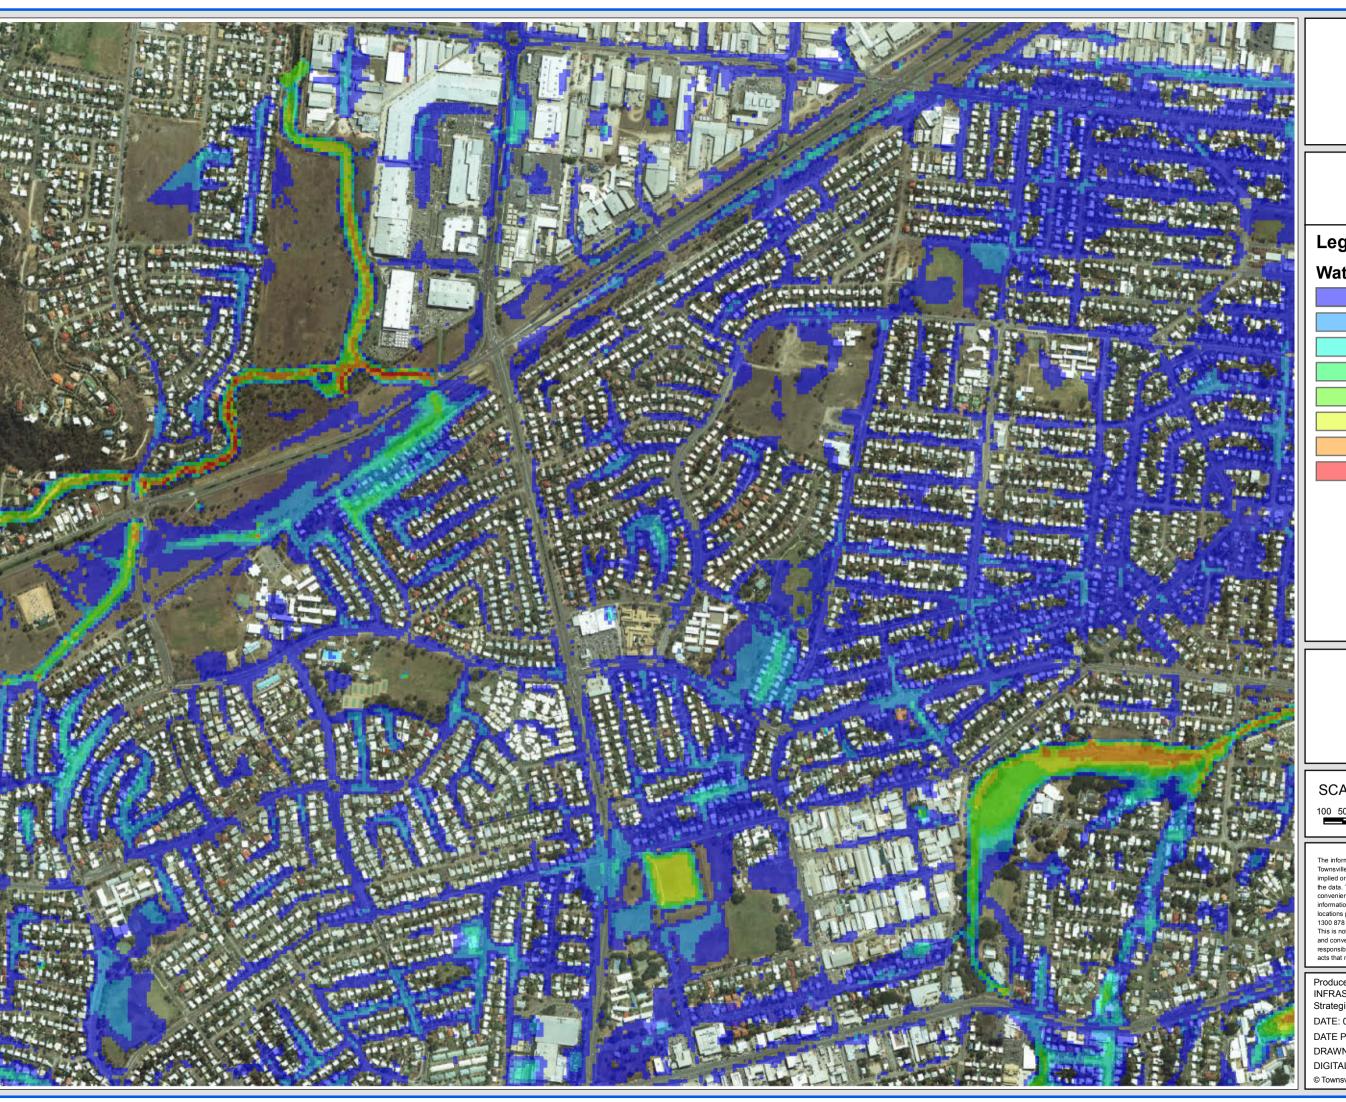

## ROSS CREEK FLOOD STUDY 50 YEAR ARI

Gulliver/Currajong/Pimlico

### FIGURE D5.6

## Legend

## Water Depth (m)

0 - 0.3

0.3 - 0.5

0.5 - 0.75

0.75 - 1

. . -

1.5 - 2

1.5 -