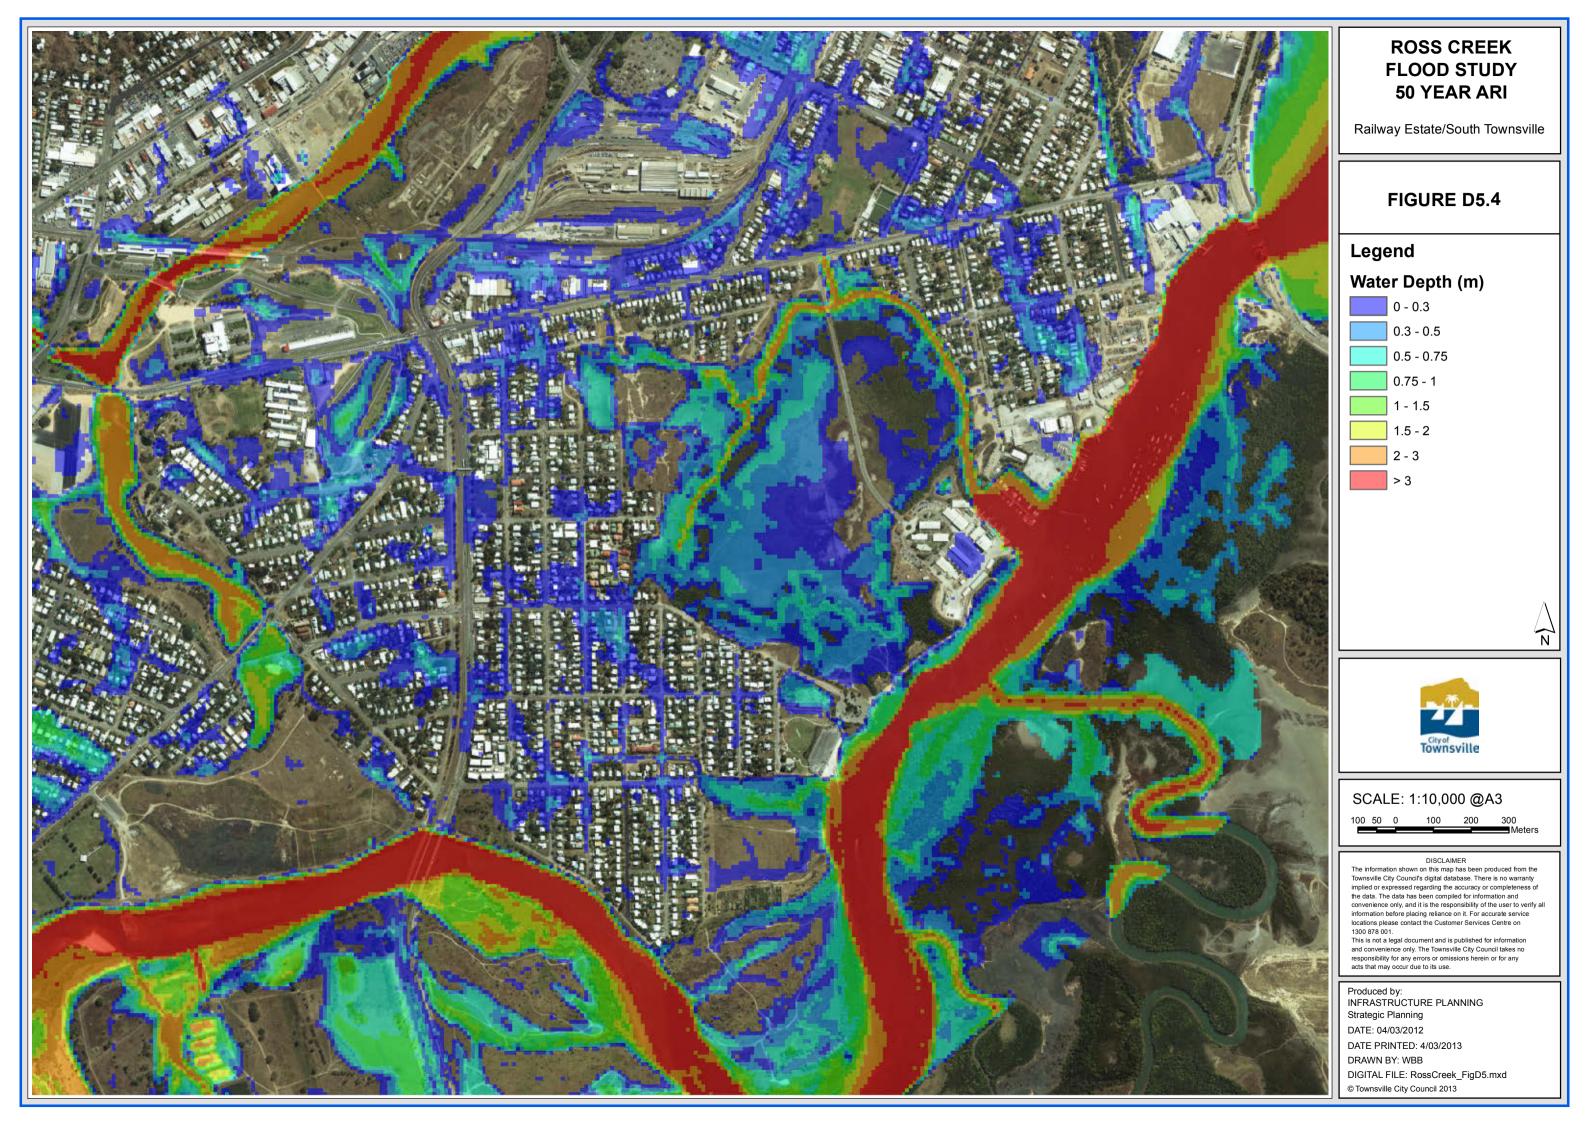

# **ROSS CREEK FLOOD STUDY 50 YEAR ARI**

Heatley/Vincent

### FIGURE D5.5

## Legend

## Water Depth (m)

0 - 0.3

0.3 - 0.5

0.5 - 0.75

0.75 - 1

1.5 - 2

SCALE: 1:10,000 @A3

The information shown on this map has been produced from the Townsville City Council's digital database. There is no warranty Townsville City Council's digital database. There is no warranty implied or expressed regarding the accuracy or completeness of the data. The data has been compiled for information and convenience only, and it is the responsibility of the user to verify all information before placing reliance on it. For accurate service locations please contact the Customer Services Centre on 1300 878 001.