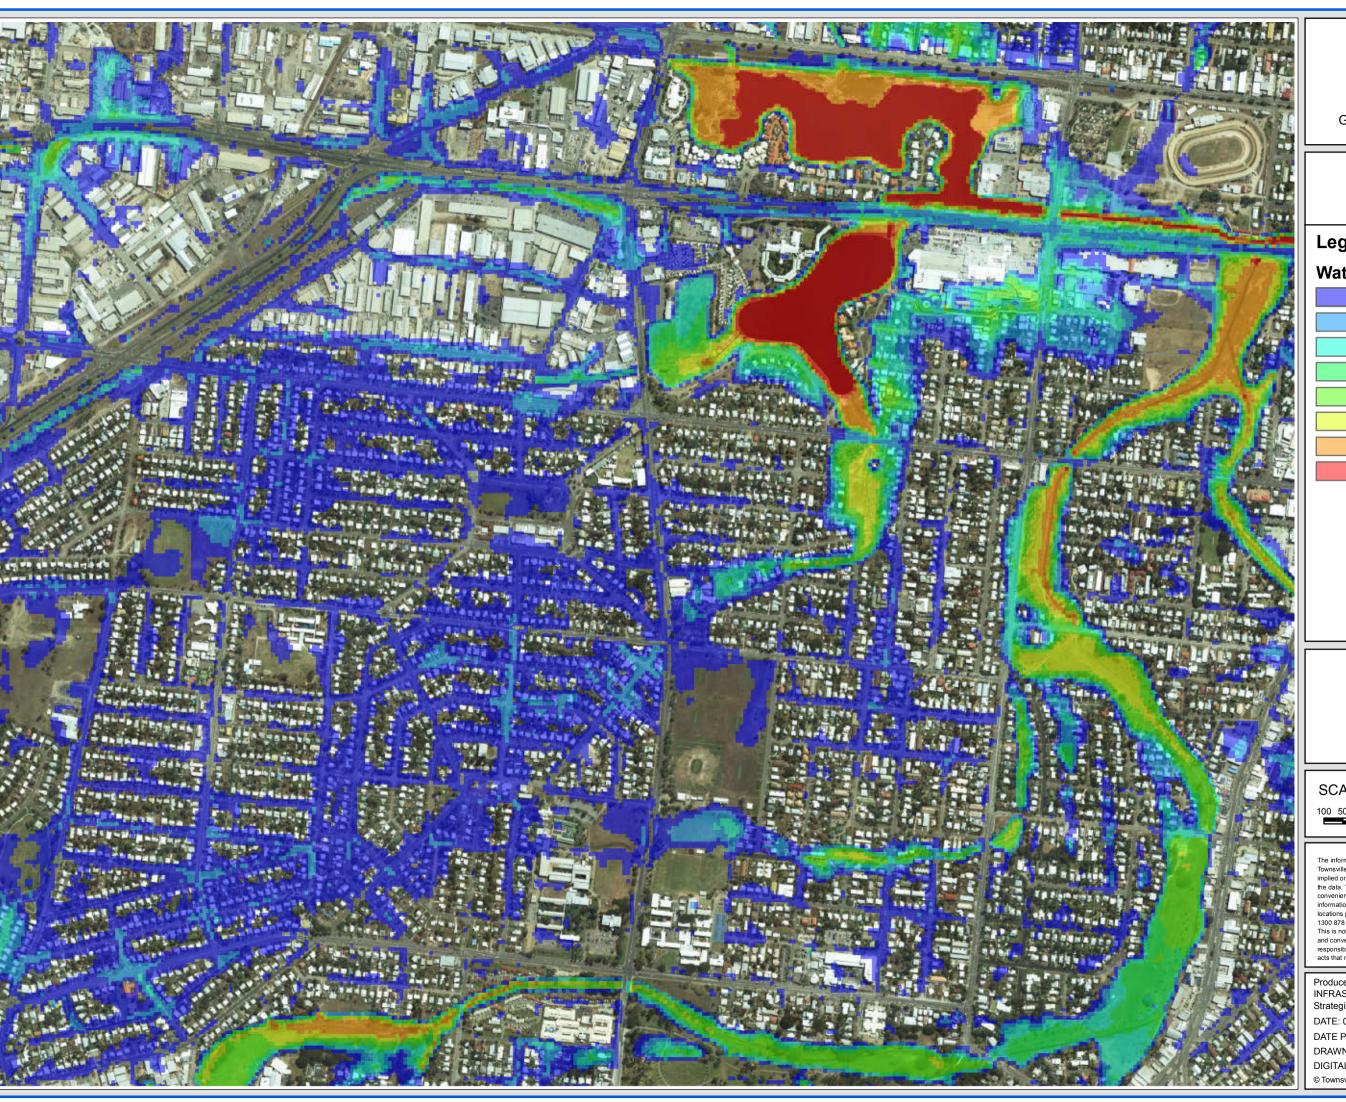

## **ROSS CREEK FLOOD STUDY 50 YEAR ARI**

West End/Hyde Park

#### FIGURE D5.7

## Legend

## Water Depth (m)

0 - 0.3

0.3 - 0.5

0.5 - 0.75

0.75 - 1

1 - 1.5

1.5 - 2

SCALE: 1:10,000 @A3