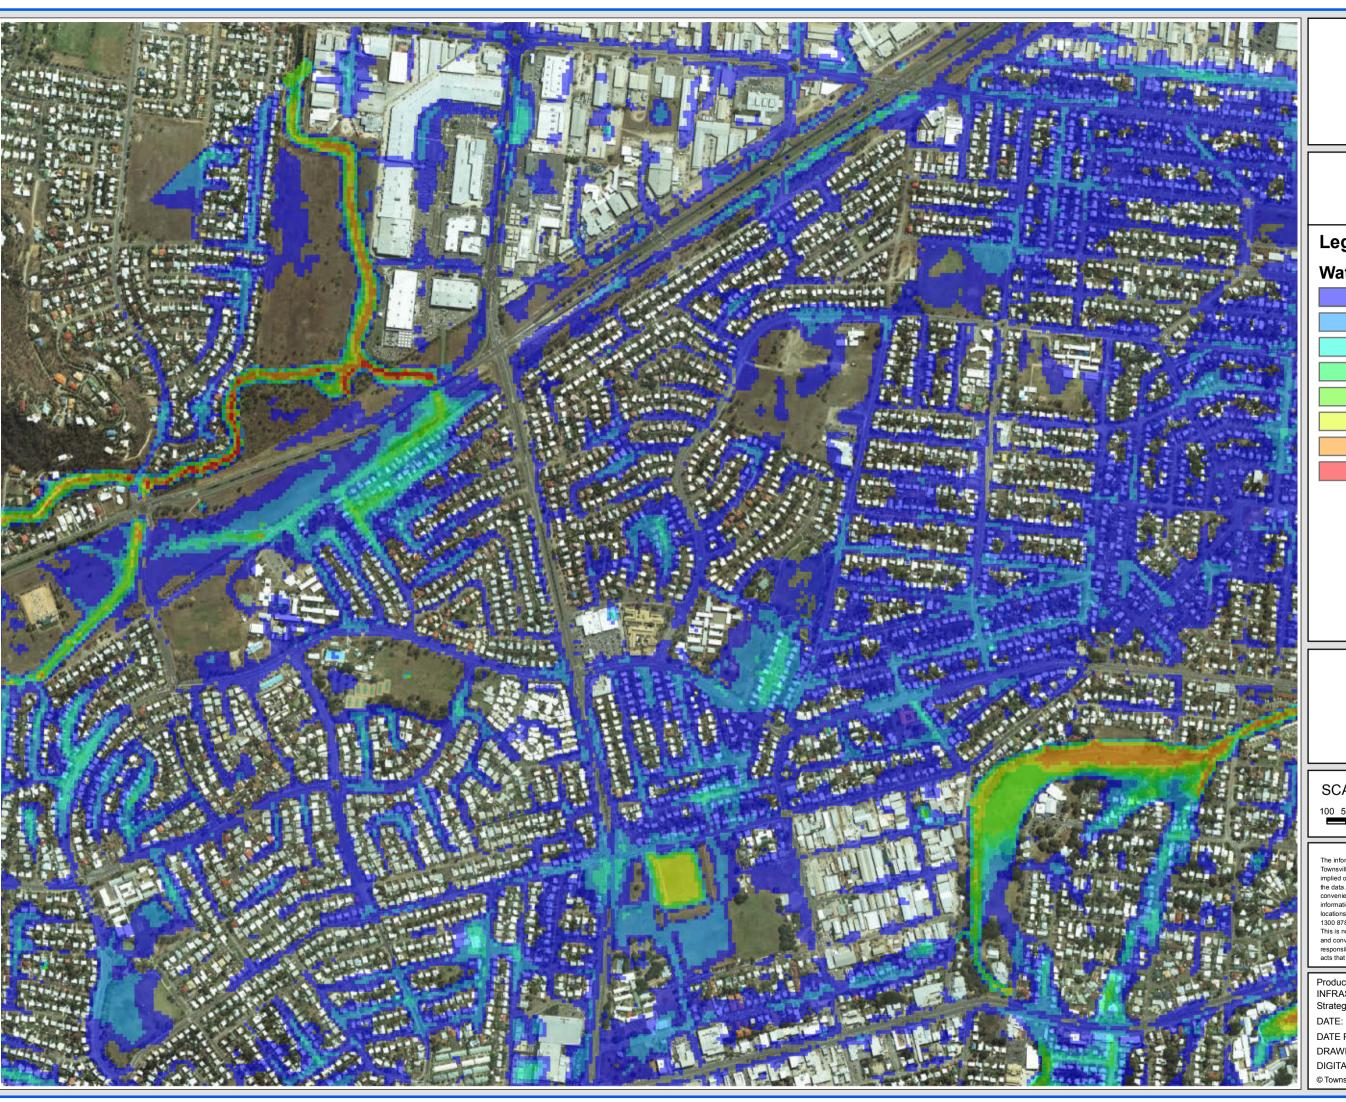

# **ROSS CREEK FLOOD STUDY 50 YEAR ARI**

Heatley/Vincent

### FIGURE D5.5

## Legend

## Water Depth (m)

0 - 0.3

0.3 - 0.5

0.5 - 0.75

0.75 - 1

1.5 - 2

SCALE: 1:10,000 @A3

The information shown on this map has been produced from the Townsville City Council's digital database. There is no warranty Townsville City Council's digital database. There is no warranty implied or expressed regarding the accuracy or completeness of the data. The data has been compiled for information and convenience only, and it is the responsibility of the user to verify all information before placing reliance on it. For accurate service locations please contact the Customer Services Centre on 1300 878 001.