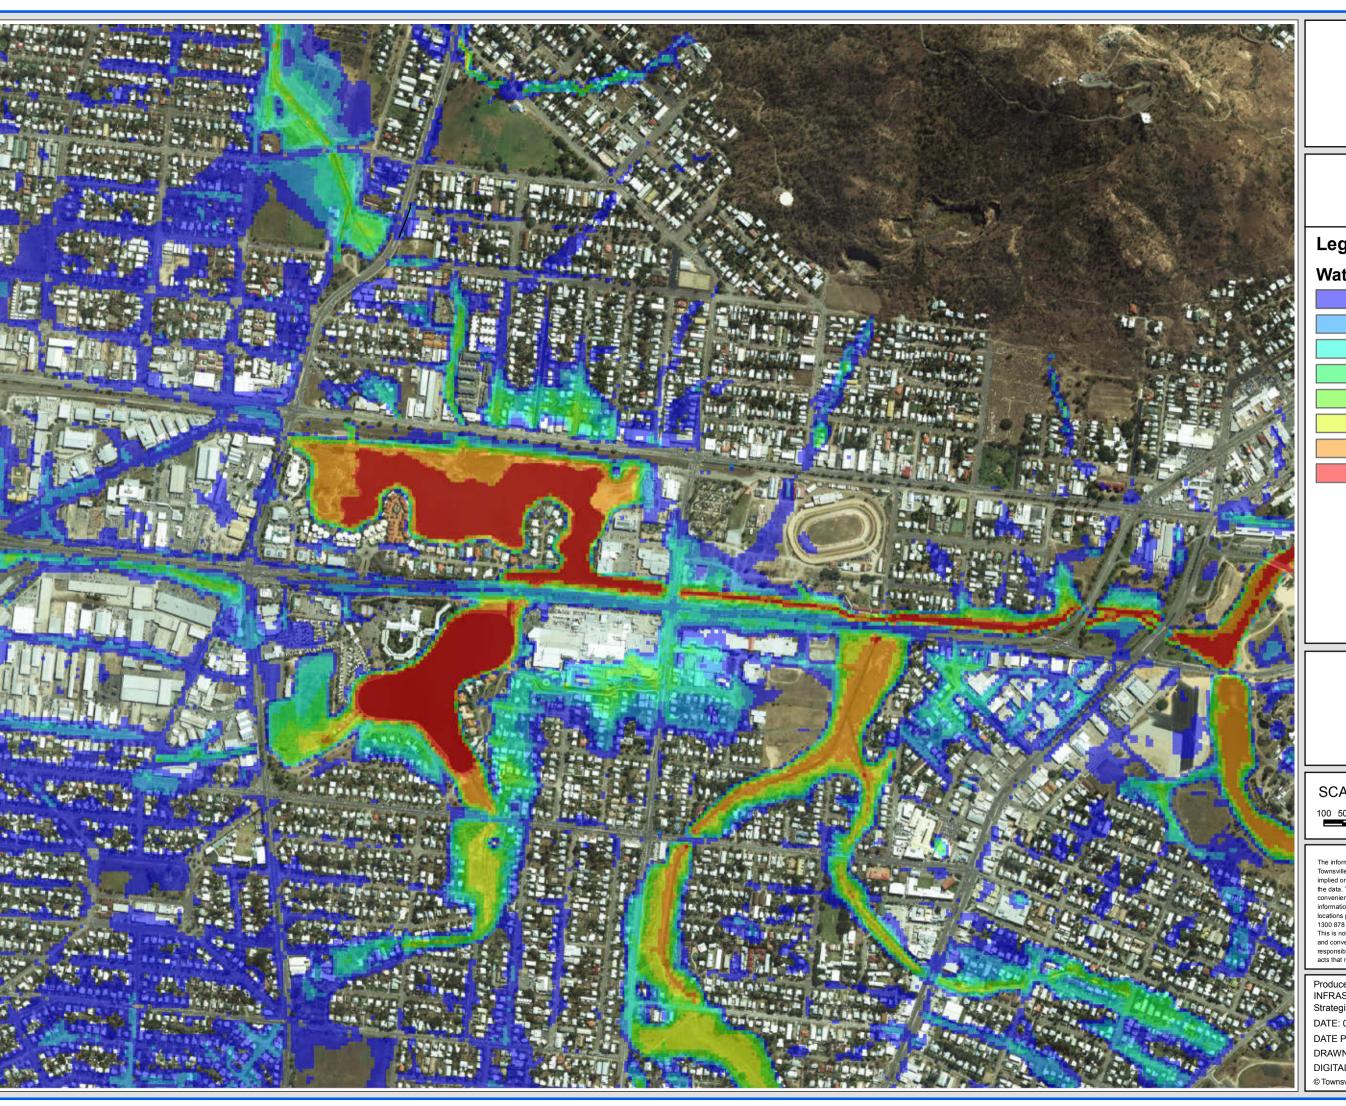

# **ROSS CREEK FLOOD STUDY 100 YEAR ARI**

Heatley/Vincent

### FIGURE D6.5

## Legend

# Water Depth (m)

0 - 0.3

0.3 - 0.5

0.5 - 0.75

0.75 - 1

1.5 - 2

SCALE: 1:10,000 @A3

The information shown on this map has been produced from the Townsville City Council's digital database. There is no warranty Townsville City Council's digital database. There is no warranty implied or expressed regarding the accuracy or completeness of the data. The data has been compiled for information and convenience only, and it is the responsibility of the user to verify all information before placing reliance on it. For accurate service locations please contact the Customer Services Centre on 1300 878 001.