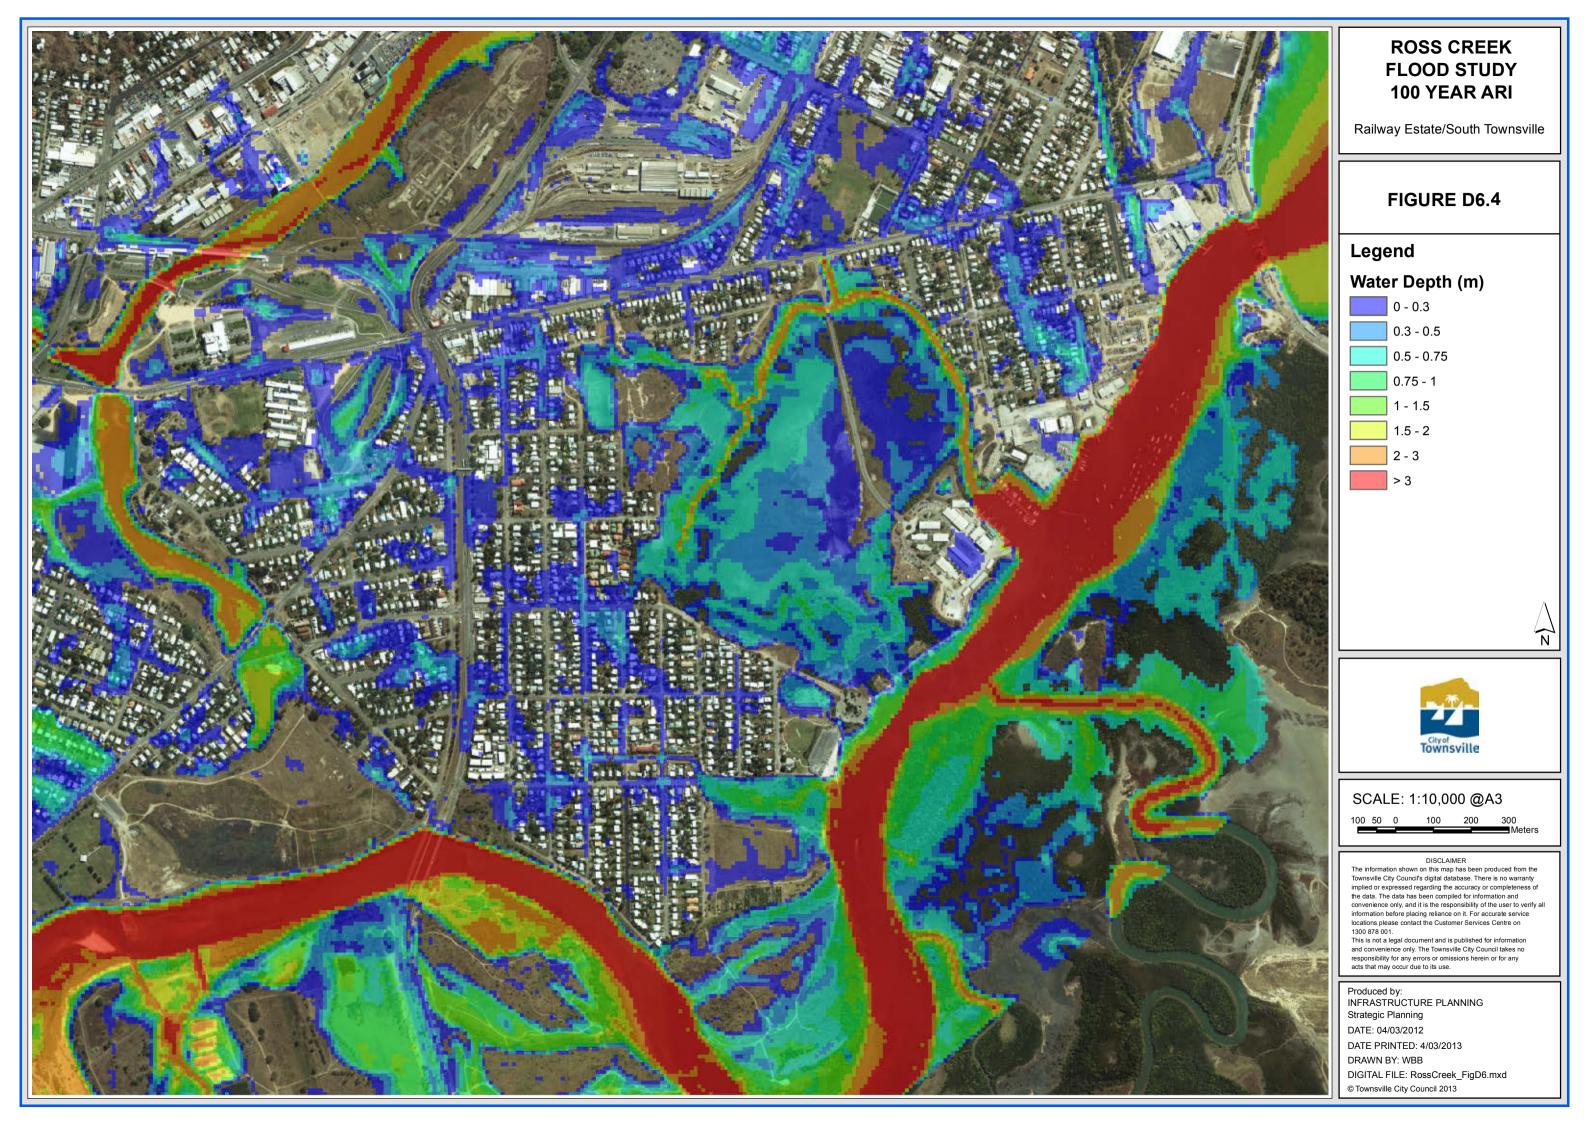

# **ROSS CREEK FLOOD STUDY 100 YEAR ARI**

West End/Hyde Park

### FIGURE D6.7

# Legend

## Water Depth (m)

0 - 0.3

0.3 - 0.5

0.5 - 0.75

0.75 - 1

1 - 1.5

1.5 - 2

SCALE: 1:10,000 @A3

DISCLAIMER
The information shown on this map has been produced from the Townsville City Council's digital database. There is no warranty implied or expressed regarding the accuracy or completeness of the data. The data has been compiled for information and convenience only, and it is the responsibility of the user to verify all information before placing reliance on it. For accurate service locations please contact the Customer Services Centre on 1300 878 001.
This is not a legal document and is published for information and convenience only. The Townsville City Council takes no

Produced by: INFRASTRUCTURE PLANNING Strategic Planning DATE: 04/03/2012

DRAWN BY: WBB

DIGITAL FILE: RossCreek\_FigD6.mxd © Townsville City Council 2013