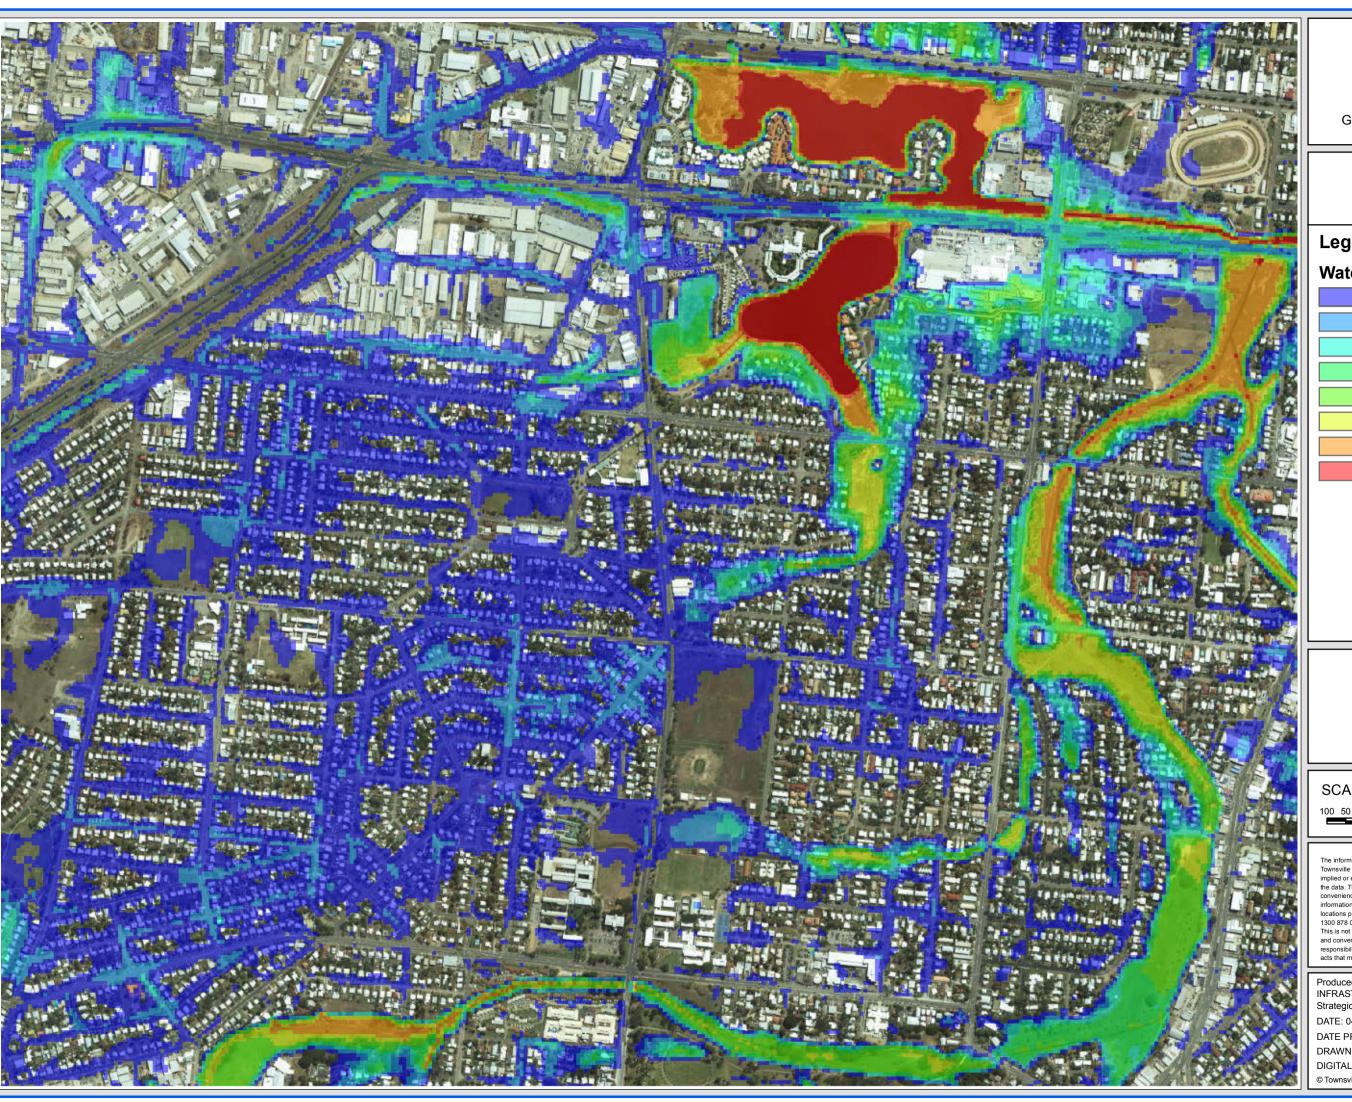

# **ROSS CREEK FLOOD STUDY 100 YEAR ARI**

Gulliver/Currajong/Pimlico

### FIGURE D6.6

## Legend

# Water Depth (m)

0 - 0.3

0.3 - 0.5

0.5 - 0.75

0.75 - 1

1.5 - 2

SCALE: 1:10,000 @A3

The information shown on this map has been produced from the Townsville City Council's digital database. There is no warranty convenience only, and it is the responsibility of the user to verifinformation before placing reliance on it. For accurate service locations please contact the Customer Services Centre on 1300 878 001.

This is not a legal document and is published for information and convenience only. The Townswille City Council takes no responsibility for any errors or omissions herein or for any acts that may occur due to its use.

Produced by: INFRASTRUCTURE PLANNING Strategic Planning DATE: 04/03/2012 DATE PRINTED: 4/03/2013

DRAWN BY: WBB DIGITAL FILE: RossCreek\_FigD6.mxd