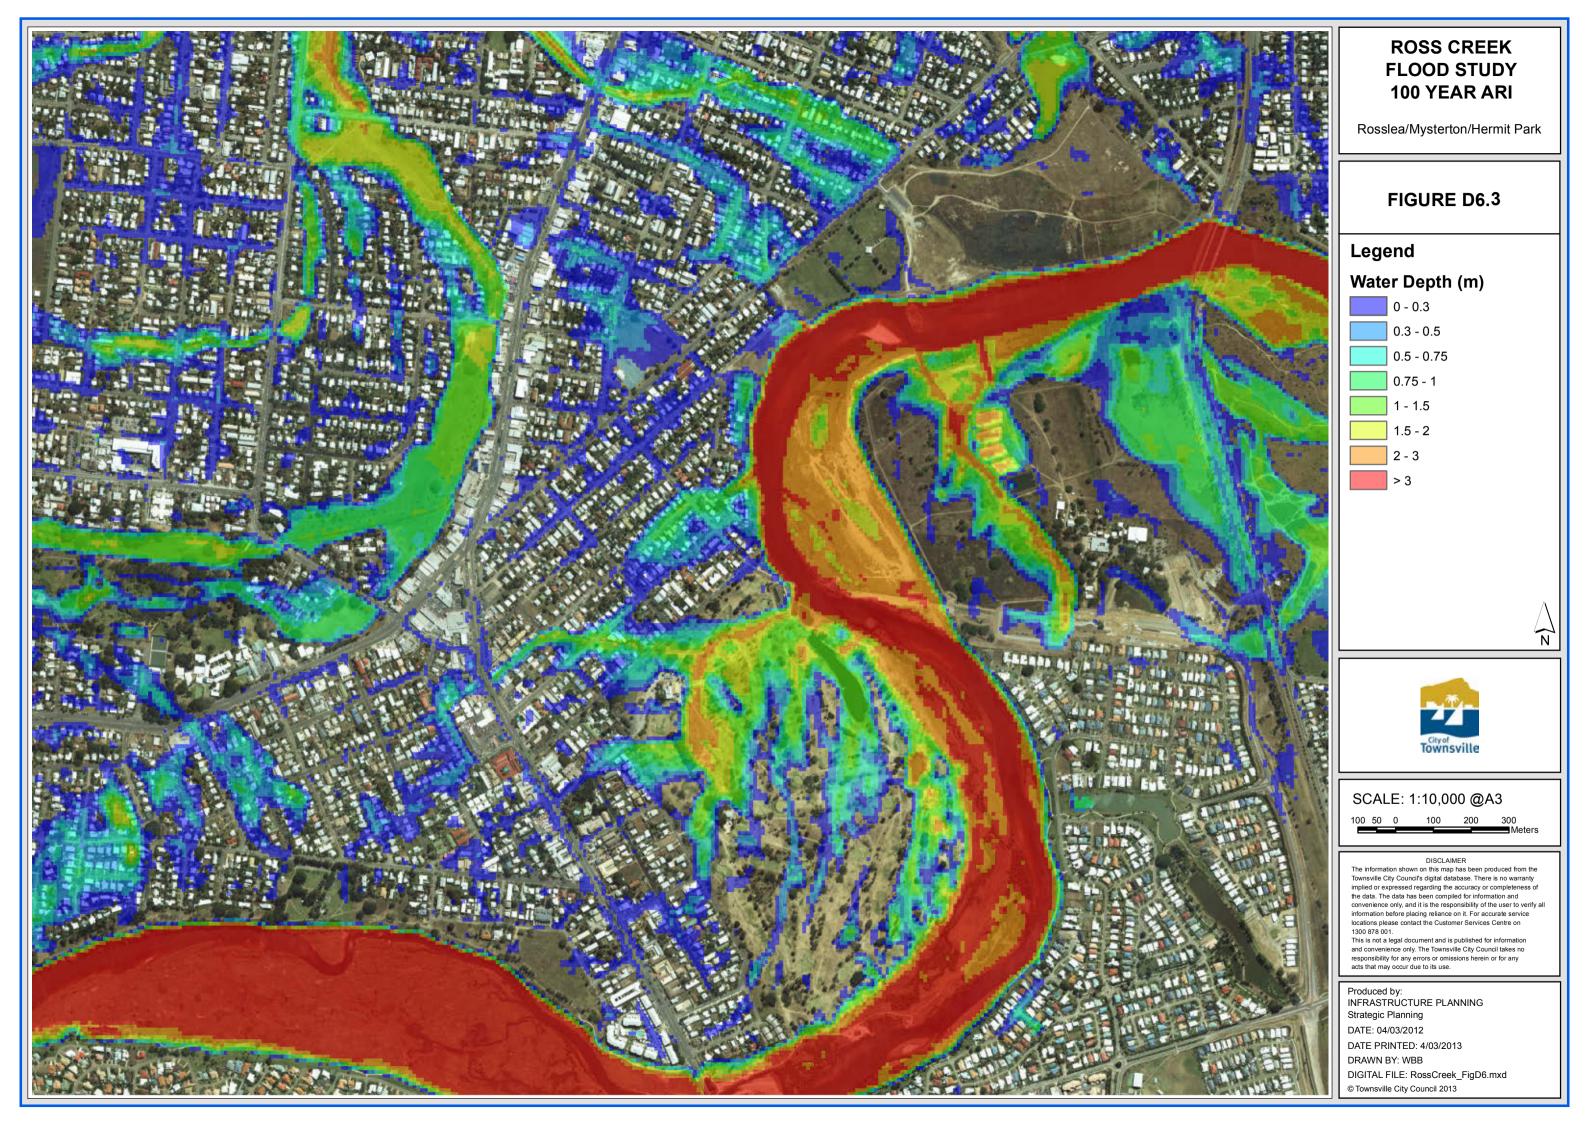

# **ROSS CREEK FLOOD STUDY 100 YEAR ARI**

Gulliver/Currajong/Pimlico

### FIGURE D6.6

## Legend

# Water Depth (m)

0 - 0.3

0.3 - 0.5

0.5 - 0.75

0.75 - 1

1.5 - 2

SCALE: 1:10,000 @A3

The information shown on this map has been produced from the Townsville City Council's digital database. There is no warranty convenience only, and it is the responsibility of the user to verifinformation before placing reliance on it. For accurate service locations please contact the Customer Services Centre on 1300 878 001.

This is not a legal document and is published for information and convenience only. The Townswille City Council takes no responsibility for any errors or omissions herein or for any acts that may occur due to its use.

Produced by: INFRASTRUCTURE PLANNING Strategic Planning DATE: 04/03/2012 DATE PRINTED: 4/03/2013

DRAWN BY: WBB DIGITAL FILE: RossCreek\_FigD6.mxd