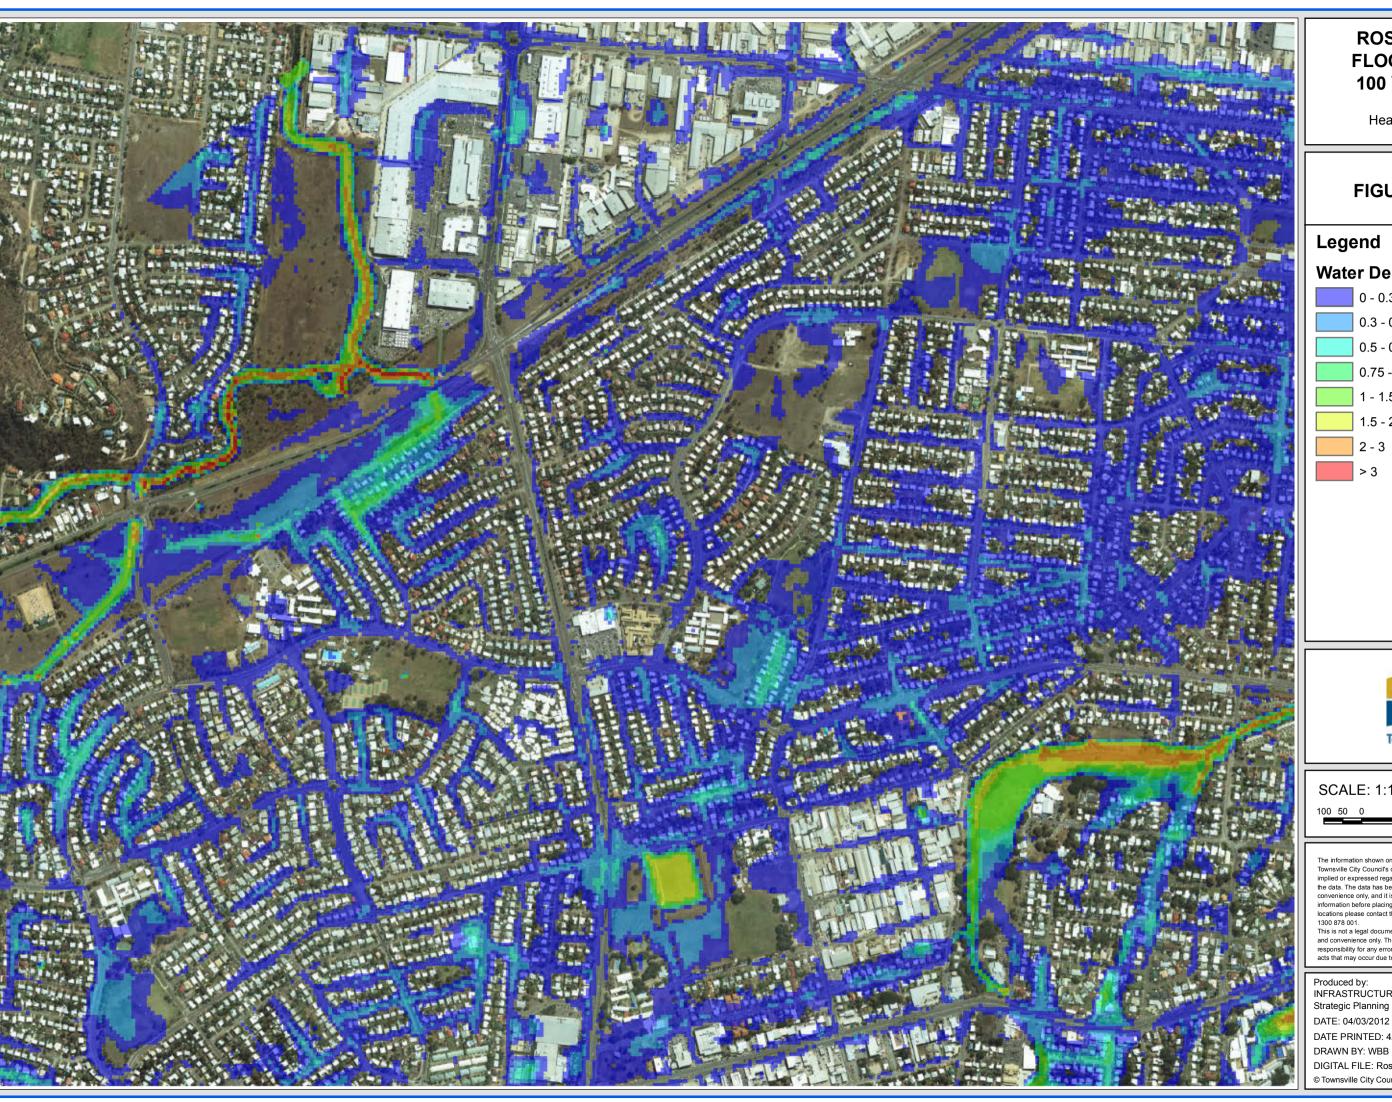

# **ROSS CREEK FLOOD STUDY 100 YEAR ARI**

Heatley/Vincent

### FIGURE D6.5

## Legend

# Water Depth (m)

0 - 0.3

0.3 - 0.5

0.5 - 0.75

0.75 - 1

1.5 - 2

SCALE: 1:10,000 @A3

The information shown on this map has been produced from the Townsville City Council's digital database. There is no warranty Townsville City Council's digital database. There is no warranty implied or expressed regarding the accuracy or completeness of the data. The data has been compiled for information and convenience only, and it is the responsibility of the user to verify all information before placing reliance on it. For accurate service locations please contact the Customer Services Centre on 1300 878 001.

This is not a legal document and is published for information and convenience only. The Townsville City Council takes no responsibility for any errors or omissions herein or for any acts that may occur due to its use.

Produced by: INFRASTRUCTURE PLANNING Strategic Planning

DATE PRINTED: 4/03/2013

DRAWN BY: WBB

DIGITAL FILE: RossCreek\_FigD6.mxd