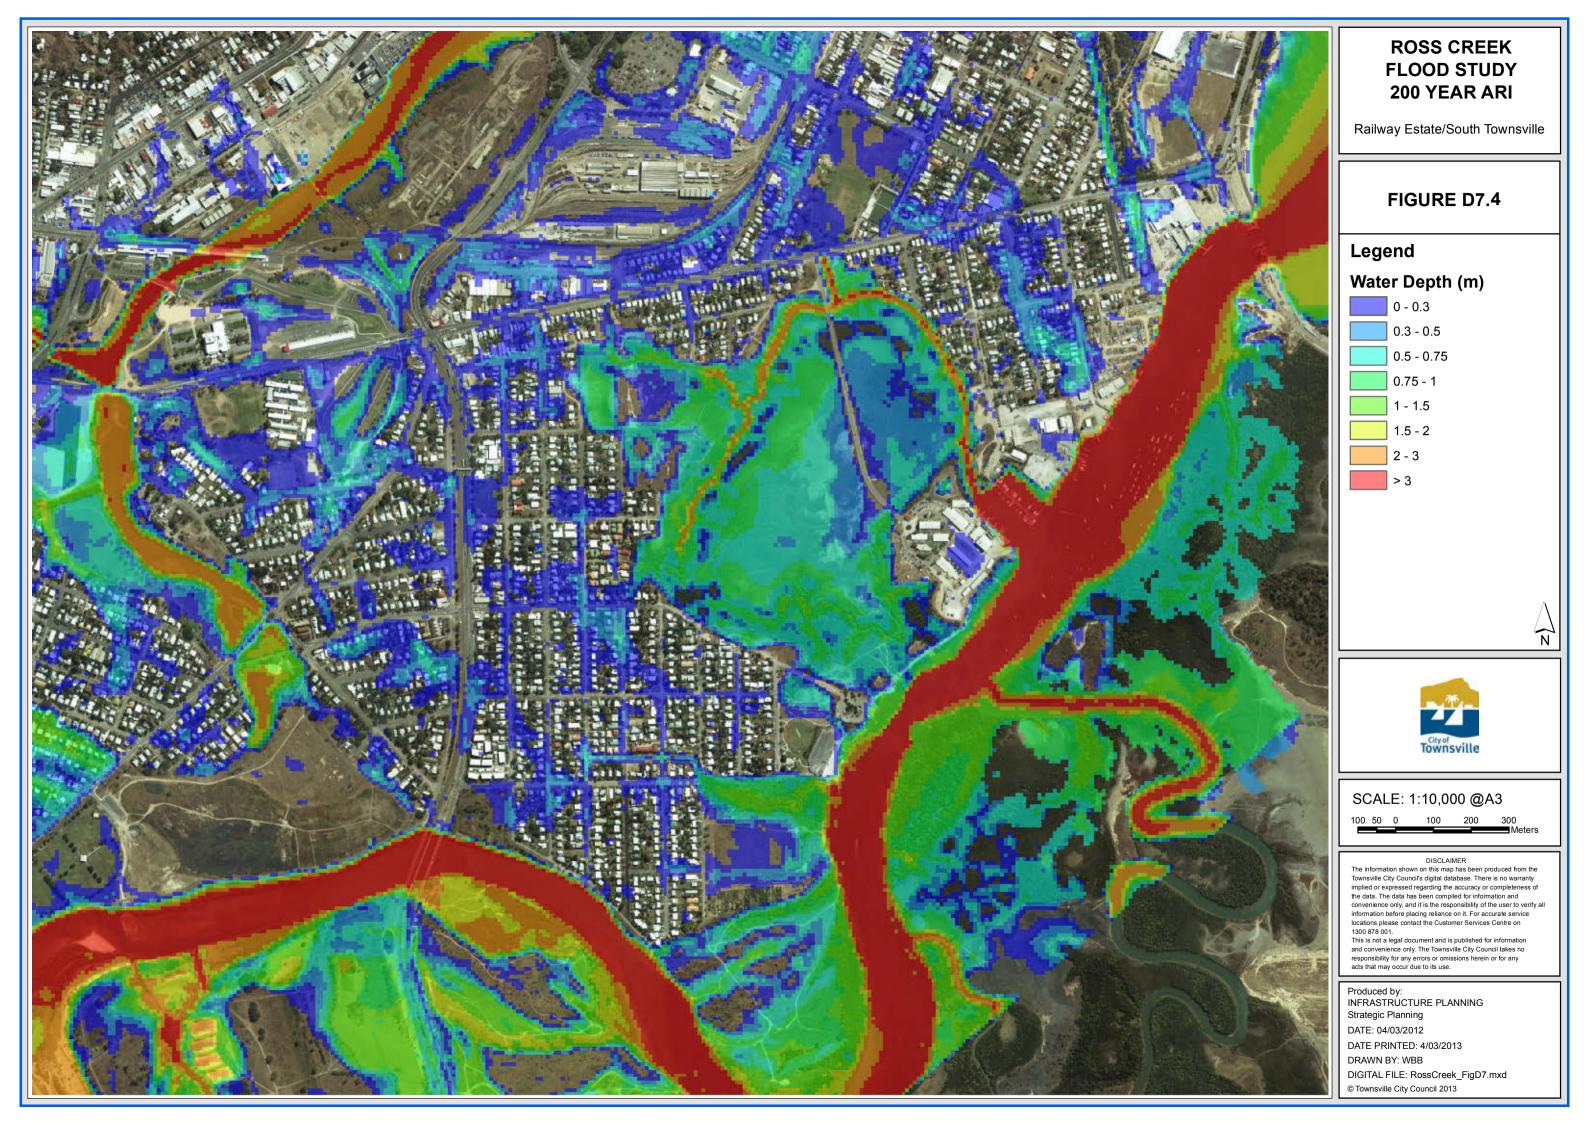

- 1

1 - 1.5

1.5 - 2





SCALE: 1:10,000 @A3

DISCLAIMER
The information shown on this map has been produced from the Townsville City Council's digital database. There is no warranty implied or expressed regarding the accuracy or completeness of the data. The data has been compiled for information and convenience only, and it is the responsibility of the user to verify all information before placing reliance on it. For accurate service locations please contact the Customer Services Centre on 1300 878 001.
This is not a legal document and is published for information and convenience only. The Townsville City Council takes no

Produced by: INFRASTRUCTURE PLANNING Strategic Planning DATE: 04/03/2012

DRAWN BY: WBB

DIGITAL FILE: RossCreek\_FigD6.mxd © Townsville City Council 2013













# **ROSS CREEK FLOOD STUDY 200 YEAR ARI**

Heatley/Vincent

### FIGURE D7.5

## Legend

# Water Depth (m)

0 - 0.3

0.3 - 0.5

0.5 - 0.75

0.75 - 1

1 - 1.5

1.5 - 2



SCALE: 1:10,000 @A3

The information shown on this map has been produced from the Townsville City Council's digital database. There is no warranty Townsville City Council's digital database. There is no warranty implied or expressed regarding the accuracy or completeness of the data. The data has been compiled for information and convenience only, and it is the responsibility of the user to verify all information before placing reliance on it. For accurate service locations please contact the Customer Services Centre on 1300 878 001.

This is not a legal document and is published for information and convenience only. Th