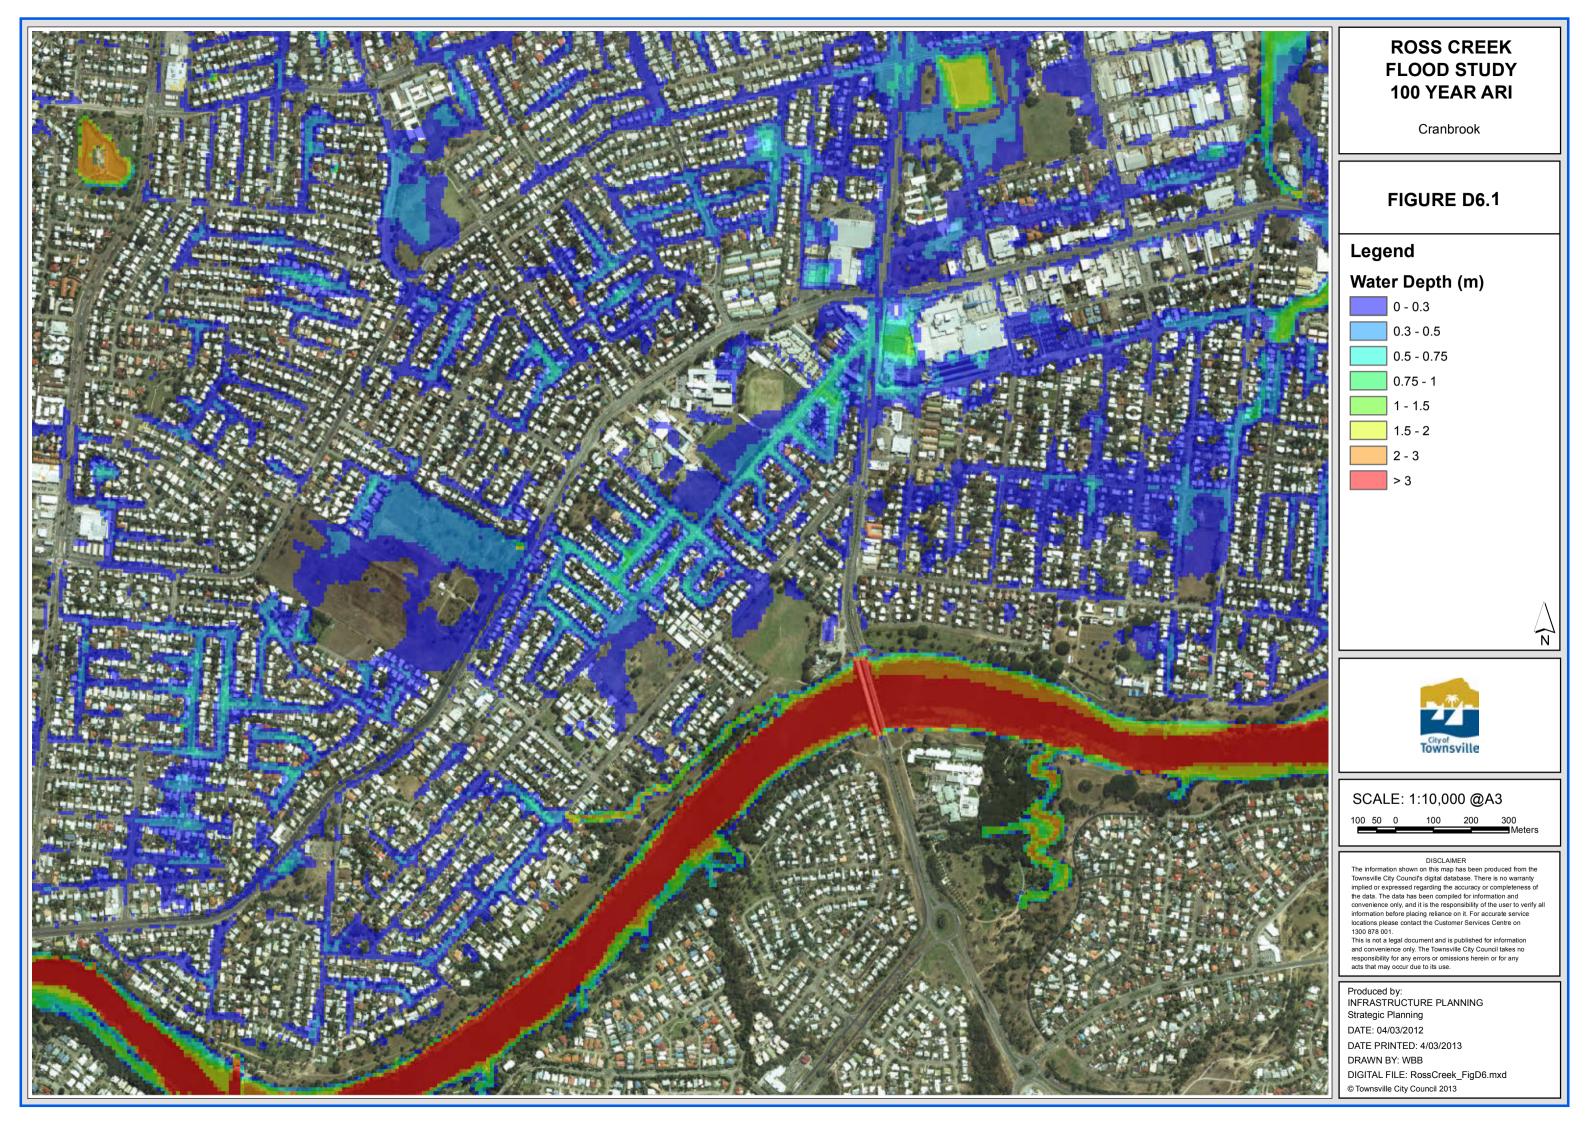

1.5 - 2





SCALE: 1:10,000 @A3

100 50 0 100 200 300

DISCLAIMER
The information shown on this map has been produced from the Townsville City Council's digital database. There is no warranty implied or expressed regarding the accuracy or completeness of the data. The data has been compiled for information and convenience only, and it is the responsibility of the user to verify all information before placing reliance on it. For accurate service locations please contact the Customer Services Centre on 1300 878 001.
This is not a legal document and is published for information and convenience only. The Townsville City Council takes no

Produced by:
INFRASTRUCTURE PLANNING Strategic Planning DATE: 04/03/2012 DRAWN BY: WBB

DIGITAL FILE: RossCreek\_FigD5.mxd © Townsville City Council 2013













# **ROSS CREEK FLOOD STUDY 100 YEAR ARI**

Heatley/Vincent

### FIGURE D6.5

## Legend

# Water Depth (m)

0 - 0.3

0.3 - 0.5

0.5 - 0.75

0.75 - 1

1.5 - 2



SCALE: 1:10,000 @A3

The information shown on this map has been produced from the Townsville City Council's digital database. There is no warranty Townsville City Council's digital database. There is no warranty implied or expressed regarding the accuracy or completeness of the data. The data has been compiled for information and convenience only, and it is the responsibility of the user to verify all information before placing reliance on it. For accurate service locations please contact the Customer Services Centre on 1300 878 001.

This is not a legal document and is published for information and convenience only. The T