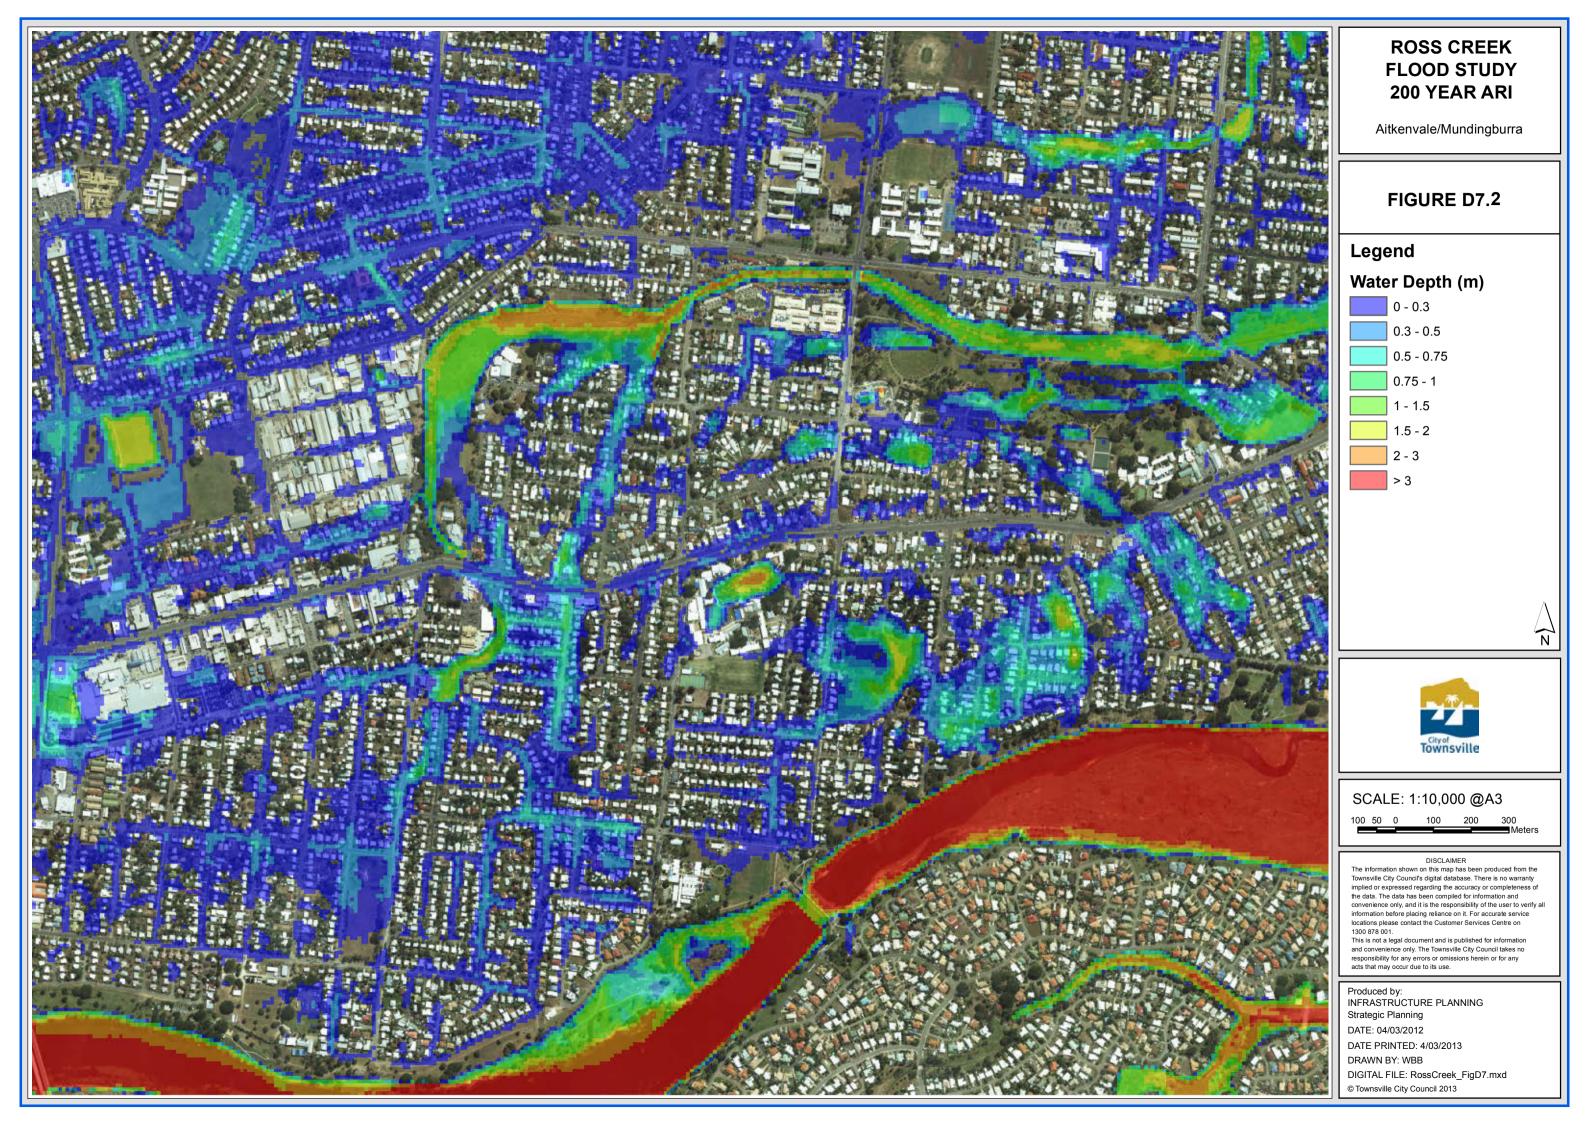

# **ROSS CREEK FLOOD STUDY 200 YEAR ARI**

Gulliver/Currajong/Pimlico

### FIGURE D7.6