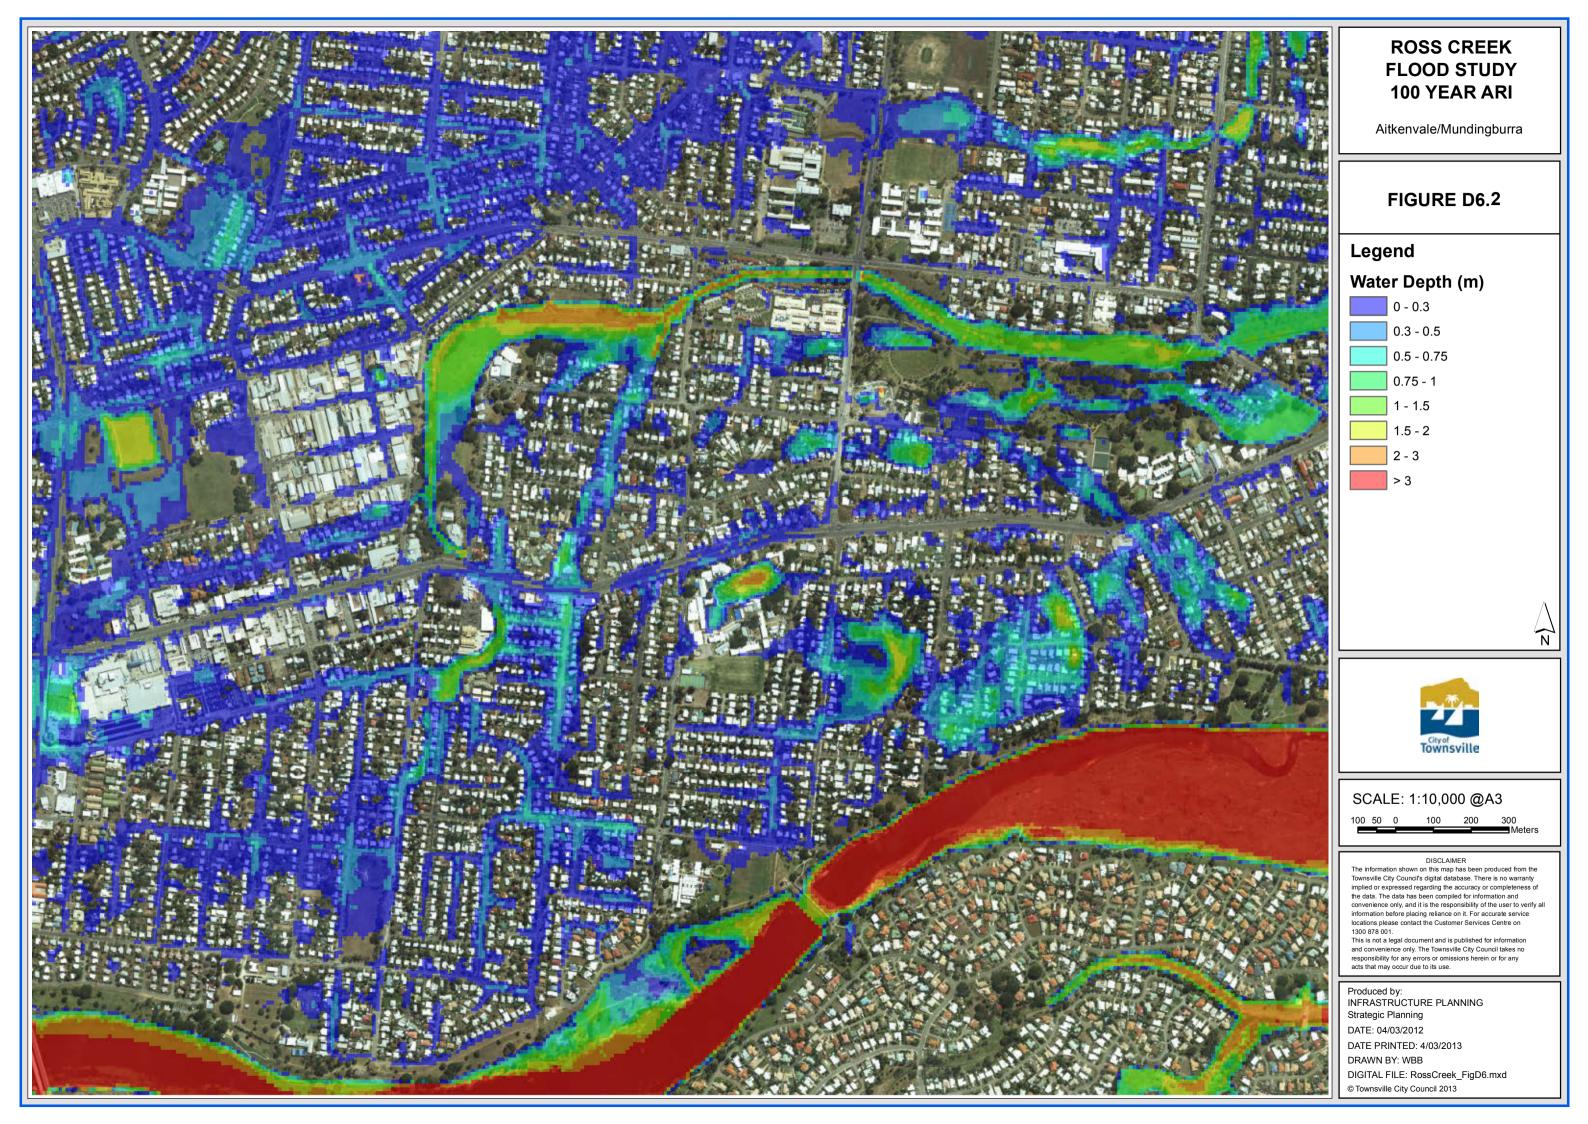

# **ROSS CREEK FLOOD STUDY 100 YEAR ARI**

Heatley/Vincent

### FIGURE D6.5

## Legend

# Water Depth (m)

0 - 0.3

0.3 - 0.5

0.5 - 0.75

0.75 - 1

1.5 - 2

SCALE: 1:10,000 @A3

The information shown on this map has been produced from the Townsville City Council's digital database. There is no warranty Townsville City Council's digital database. There is no warranty implied or expressed regarding the accuracy or completeness of the data. The data has been compiled for information and convenience only, and it is the responsibility of the user to verify all information before placing reliance on it. For accurate service locations please contact the Customer Services Centre on 1300 878 001.

This is not a legal document and is published for information and convenience only. The Townsville City Council takes no responsibility for any errors or omissions herein or for any acts that may occur due to its use.

Produced by: INFRASTRUCTURE PLANNING Strategic Planning

DATE PRINTED: 4/03/2013

DRAWN BY: WBB

DIGITAL FILE: RossCreek\_FigD6.mxd