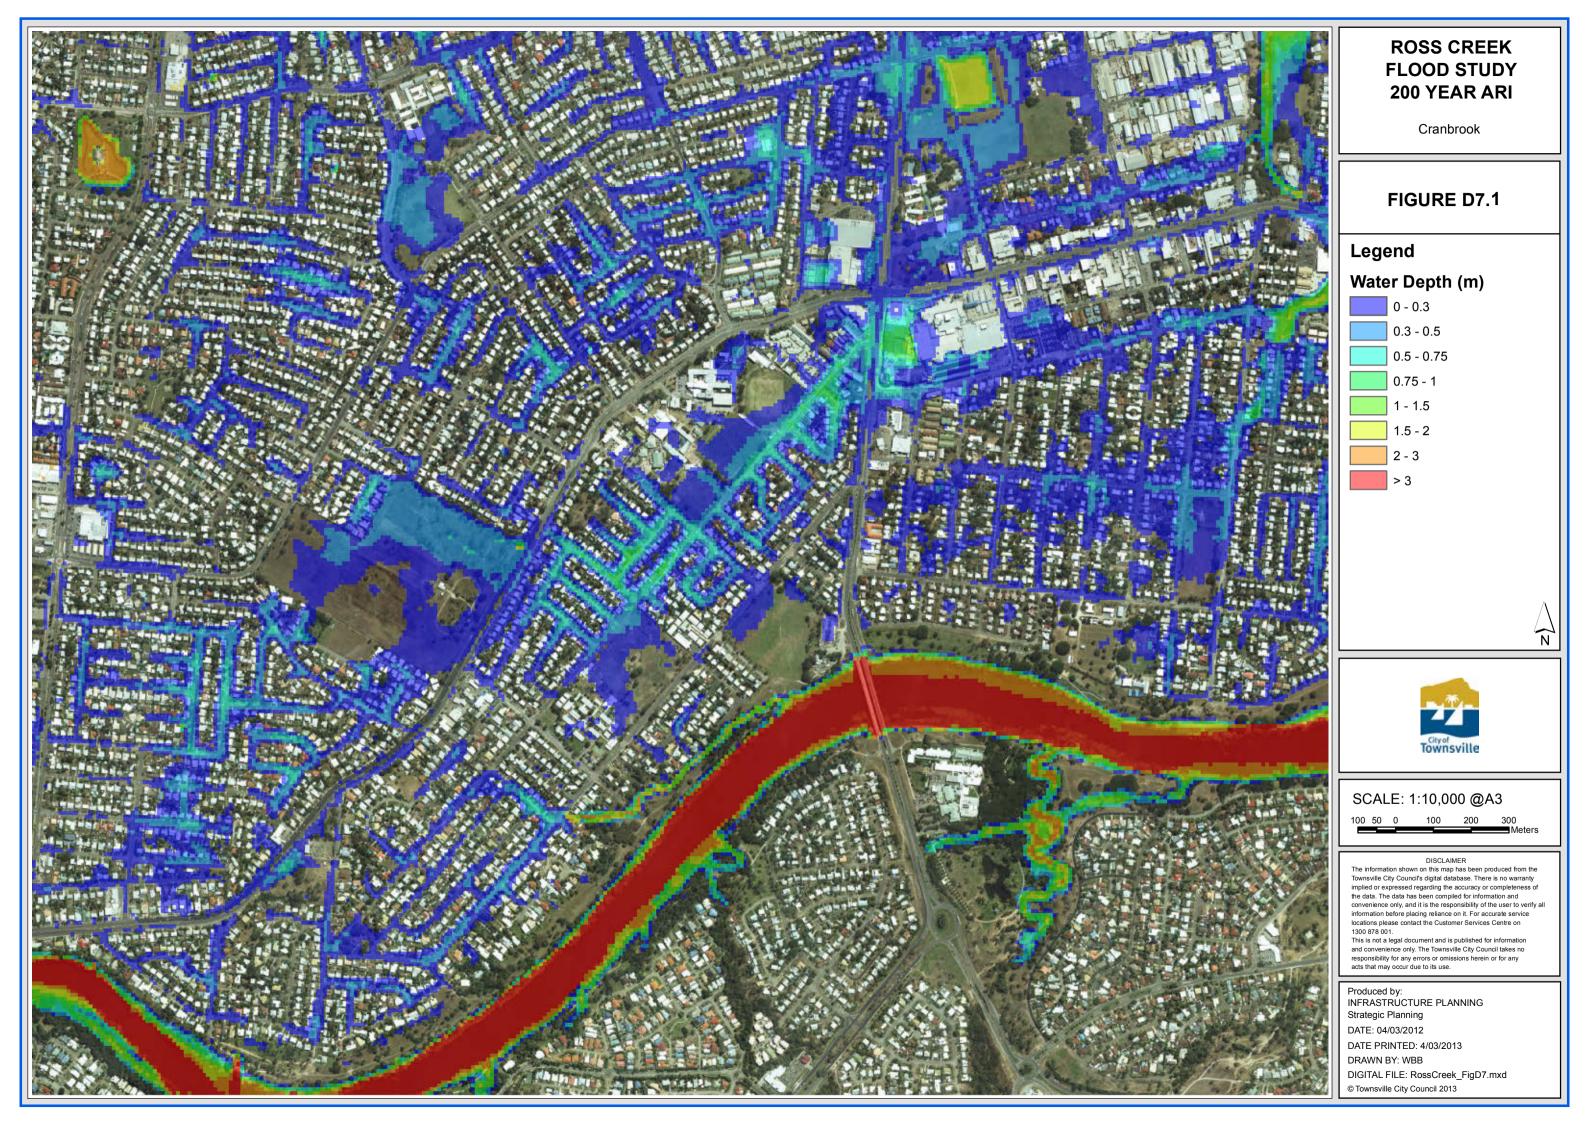

0.75 - 1

1 - 1.5

1.5 - 2





SCALE: 1:10,000 @A3

DISCLAIMER
The information shown on this map has been produced from the Townsville City Council's digital database. There is no warranty implied or expressed regarding the accuracy or completeness of the data. The data has been compiled for information and convenience only, and it is the responsibility of the user to verify all information before placing reliance on it. For accurate service locations please contact the Customer Services Centre on 1300 878 001.
This is not a legal document and is published for information and convenience only. The Townsville City Council takes no

Produced by: INFRASTRUCTURE PLANNING Strategic Planning DATE: 04/03/2012

DRAWN BY: WBB

DIGITAL FILE: RossCreek\_FigD6.mxd © Townsville City Council 2013













# **ROSS CREEK FLOOD STUDY 200 YEAR ARI**

Heatley/Vincent

### FIGURE D7.5

## Legend

# Water Depth (m)

0 - 0.3

0.3 - 0.5

0.5 - 0.75

0.75 - 1

1 - 1.5

1.5 - 2



SCALE: 1:10,000 @A3

The information shown on this map has been produced from the Townsville City Council's digital database. There is no warranty Townsville City Council's digital database. There is no warranty implied or expressed regarding the accuracy or completeness of the data. The data has been compiled for information and convenience only, and it is the responsibility of the user to verify all information before placing reliance on it. For accurate service locations please contact the Customer Services Centre on 1300 878 001.

This is not a legal document and is published for information and convenience on