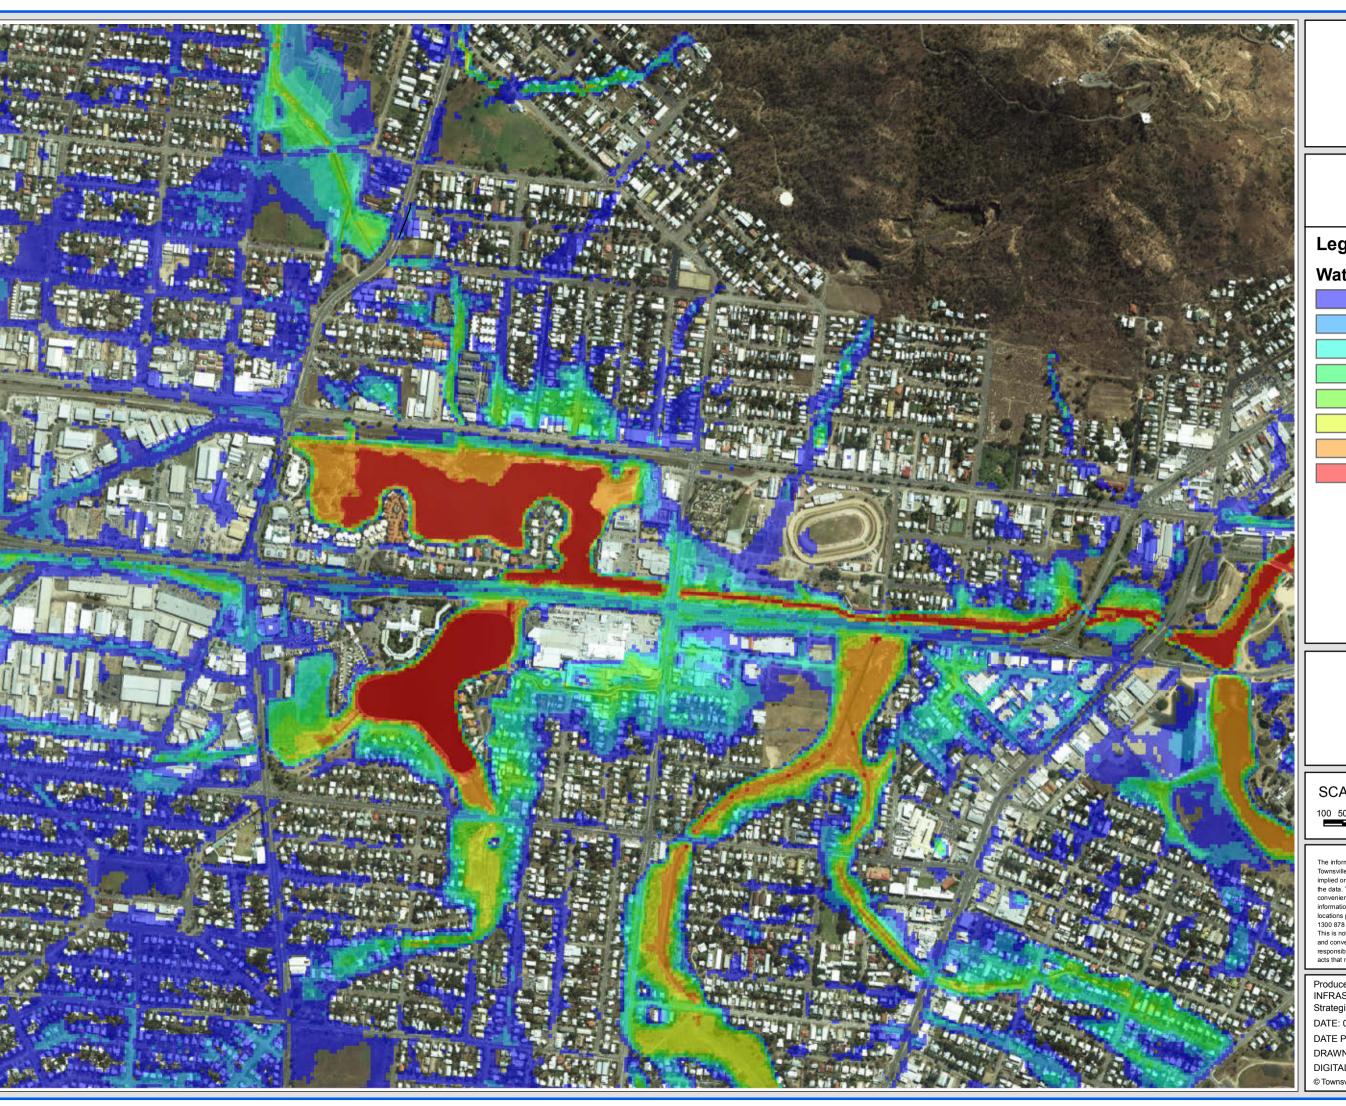

# **ROSS CREEK FLOOD STUDY 100 YEAR ARI**

West End/Hyde Park

### FIGURE D6.7

# Legend

## Water Depth (m)

0 - 0.3

0.3 - 0.5

0.5 - 0.75

0.75 - 1

1 - 1.5

1.5 - 2

SCALE: 1:10,000 @A3

DISCLAIMER
The information shown on this map has been produced from the Townsville City Council's digital database. There is no warranty implied or expressed regarding the accuracy or completeness of the data. The data has been compiled for information and convenience only, and it is the responsibility of the user to verify all information before placing reliance on it. For accurate service locations please contact the Customer Services Centre on 1300 878 001.
This is not a legal document and is published for information and convenience only. The Townsville City Council takes no

Produced by: INFRASTRUCTURE PLANNING Strategic Planning DATE: 04/03/2012

DRAWN BY: WBB

DIGITAL FILE: RossCreek\_FigD6.mxd © Townsville City Council 2013