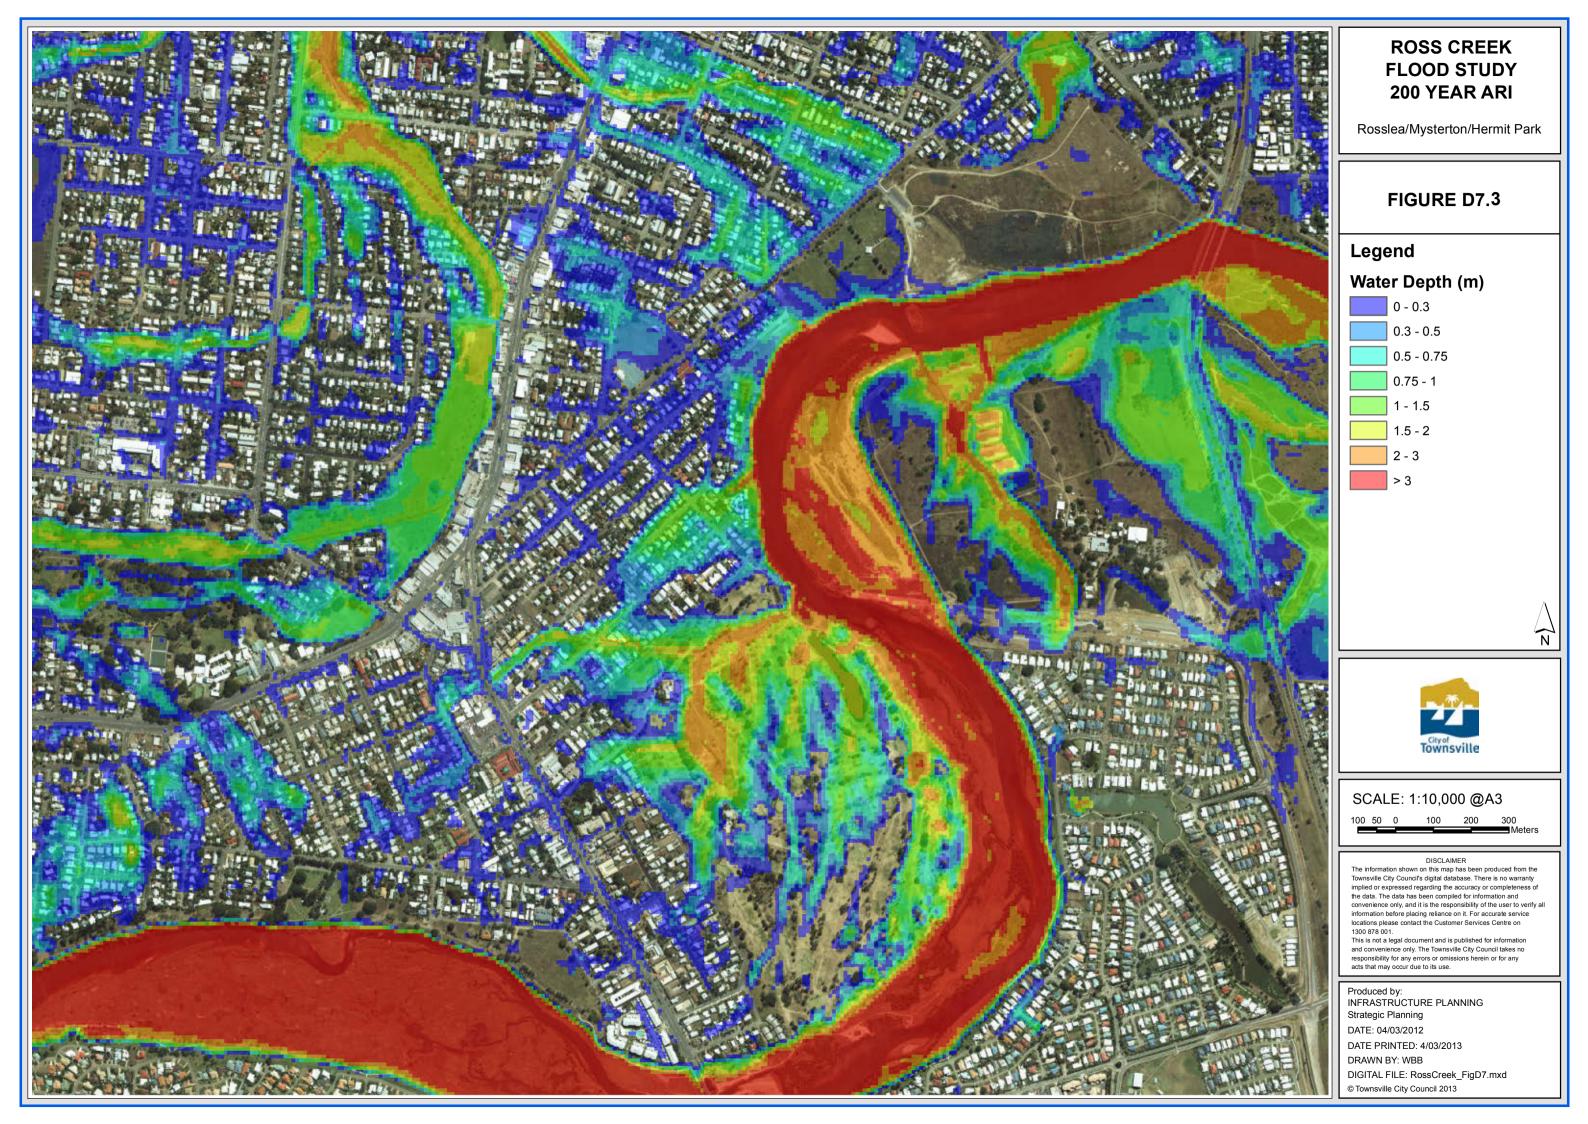

75 - 1

1 - 1.5

1.5 - 2





SCALE: 1:10,000 @A3

DISCLAIMER
The information shown on this map has been produced from the Townsville City Council's digital database. There is no warranty implied or expressed regarding the accuracy or completeness of the data. The data has been compiled for information and convenience only, and it is the responsibility of the user to verify all information before placing reliance on it. For accurate service locations please contact the Customer Services Centre on 1300 878 001.
This is not a legal document and is published for information and convenience only. The Townsville City Council takes no

Produced by: INFRASTRUCTURE PLANNING Strategic Planning DATE: 04/03/2012

DRAWN BY: WBB

DIGITAL FILE: RossCreek\_FigD6.mxd © Townsville City Council 2013













# **ROSS CREEK FLOOD STUDY 200 YEAR ARI**

Heatley/Vincent

### FIGURE D7.5

## Legend

# Water Depth (m)

0 - 0.3

0.3 - 0.5

0.5 - 0.75

0.75 - 1

1 - 1.5

1.5 - 2



SCALE: 1:10,000 @A3

The information shown on this map has been produced from the Townsville City Council's digital database. There is no warranty Townsville City Council's digital database. There is no warranty implied or expressed regarding the accuracy or completeness of the data. The data has been compiled for information and convenience only, and it is the responsibility of the user to verify all information before placing reliance on it. For accurate service locations please contact the Customer Services Centre on 1300 878 001.

This is not a legal document and is published for information and convenience only.