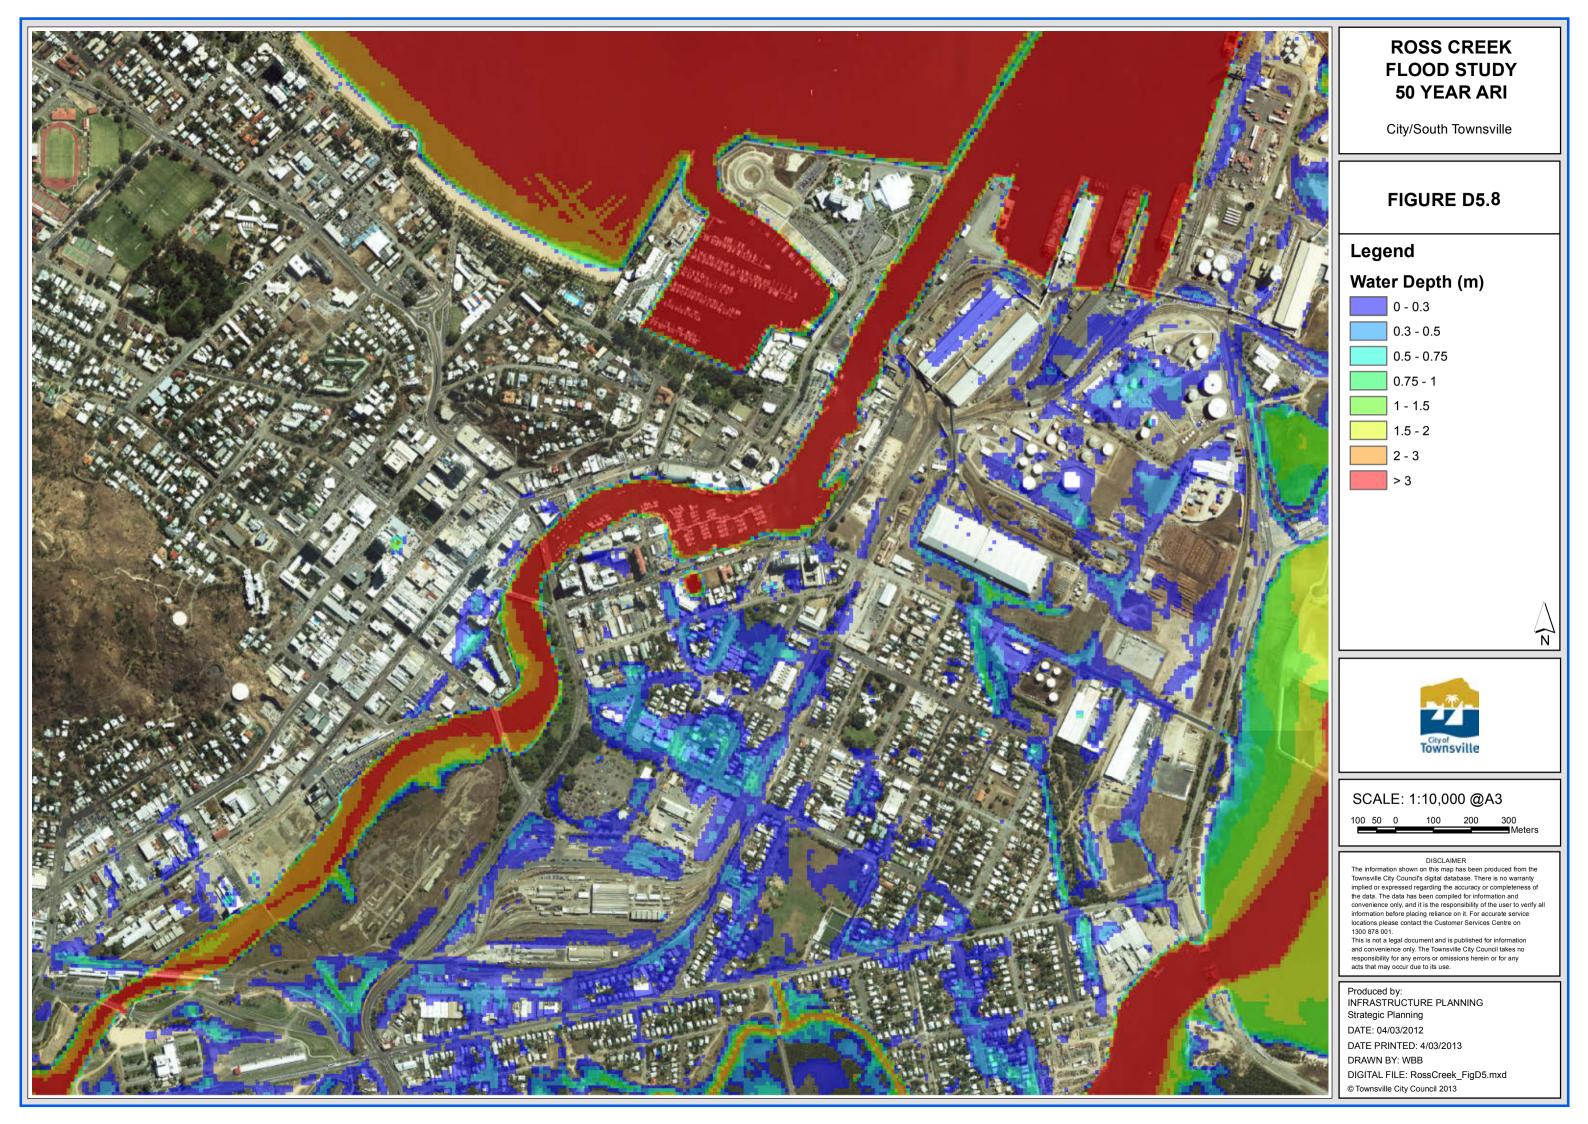

1.5 - 2





SCALE: 1:10,000 @A3

100 50 0 100 200 300

DISCLAIMER
The information shown on this map has been produced from the Townsville City Council's digital database. There is no warranty implied or expressed regarding the accuracy or completeness of the data. The data has been compiled for information and convenience only, and it is the responsibility of the user to verify all information before placing reliance on it. For accurate service locations please contact the Customer Services Centre on 1300 878 001.
This is not a legal document and is published for information and convenience only. The Townsville City Council takes no

Produced by:
INFRASTRUCTURE PLANNING Strategic Planning DATE: 04/03/2012 DRAWN BY: WBB

DIGITAL FILE: RossCreek\_FigD5.mxd © Townsville City Council 2013













# **ROSS CREEK FLOOD STUDY 100 YEAR ARI**

Heatley/Vincent

### FIGURE D6.5

## Legend

# Water Depth (m)

0 - 0.3

0.3 - 0.5

0.5 - 0.75

0.75 - 1

1.5 - 2



SCALE: 1:10,000 @A3

The information shown on this map has been produced from the Townsville City Council's digital database. There is no warranty Townsville City Council's digital database. There is no warranty implied or expressed regarding the accuracy or completeness of the data. The data has been compiled for information and convenience only, and it is the responsibility of the user to verify all information before placing reliance on it. For accurate service locations please contact the Customer Services Centre on 1300 878 001.

This is not a legal document and is published for information and convenience only. The