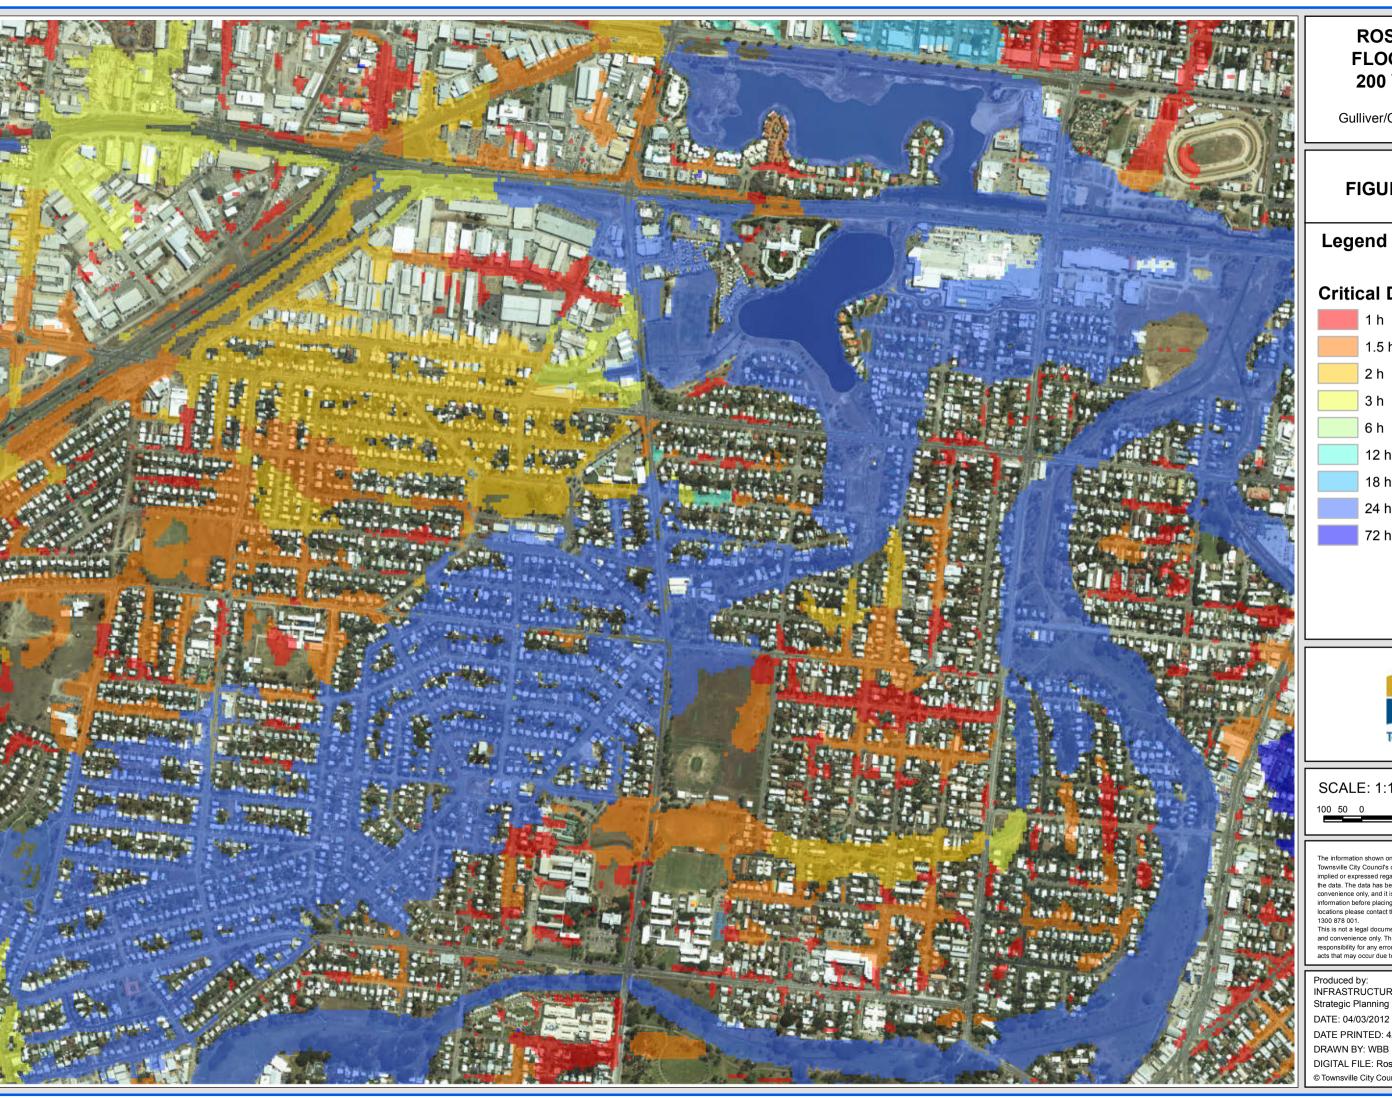

# **FLOOD STUDY**

Aitkenvale/Mundingburra

# **FLOOD STUDY 50 YEAR ARI**

Rosslea/Mysterton/Hermit Park

Railway Estate/South Townsville

# FIGURE D32.4

# **Critical Duration**

SCALE: 1:10,000 @A3

100 50 0 100 200 300 Meters

DISCLAIMER

The information shown on this map has been produced from the Townsville City Council's digital database. There is no warranty implied or expressed regarding the accuracy or completeness of the data. The data has been compiled for information and convenience only, and it is the responsibility of the user to verify all information before placing reliance on it. For accurate service locations please contact the Customer Services Centre on 1300 878 001.

This is not a legal document and is published for information and convenience only. The Townsville City Council takes no responsibility for any errors or omissions herein or for any acts that may occur due to its use.

Produced by: INFRASTRUCTURE PLANNING Strategic Planning DATE PRINTED: 4/03/2013 DIGITAL FILE: RossCreek\_FigD32.mxd

Heatley/Vincent