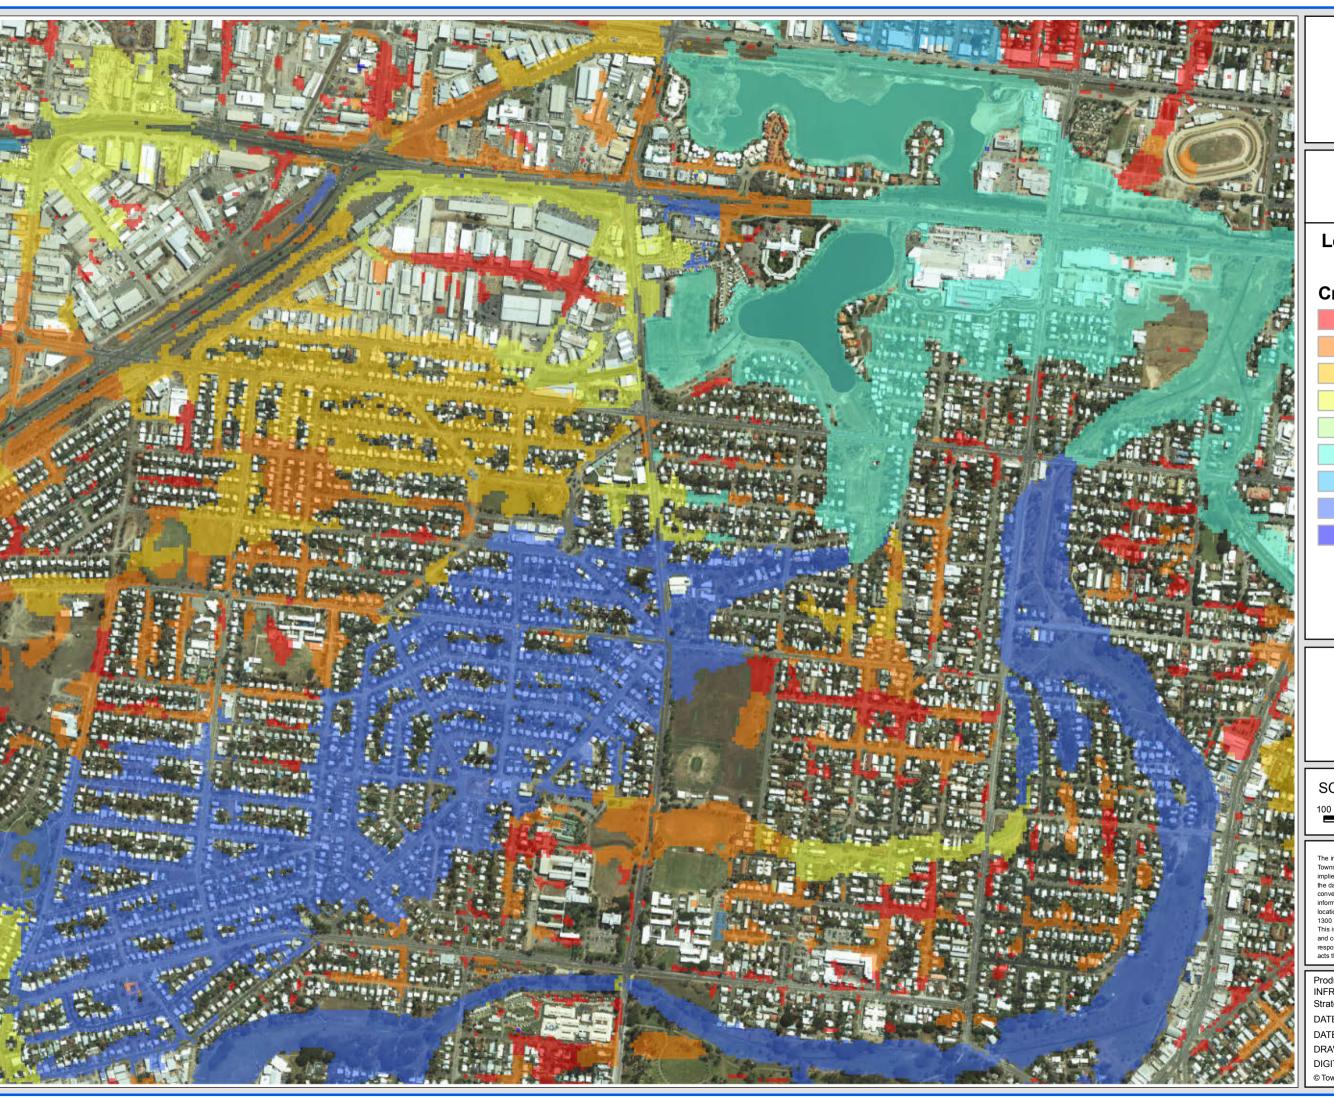

Gulliver/Currajong/Pimlico

# FIGURE D33.6

# Legend

# **Critical Duration**

1.5 h

2 h

6 h

12 h

18 h

24 h

72 h