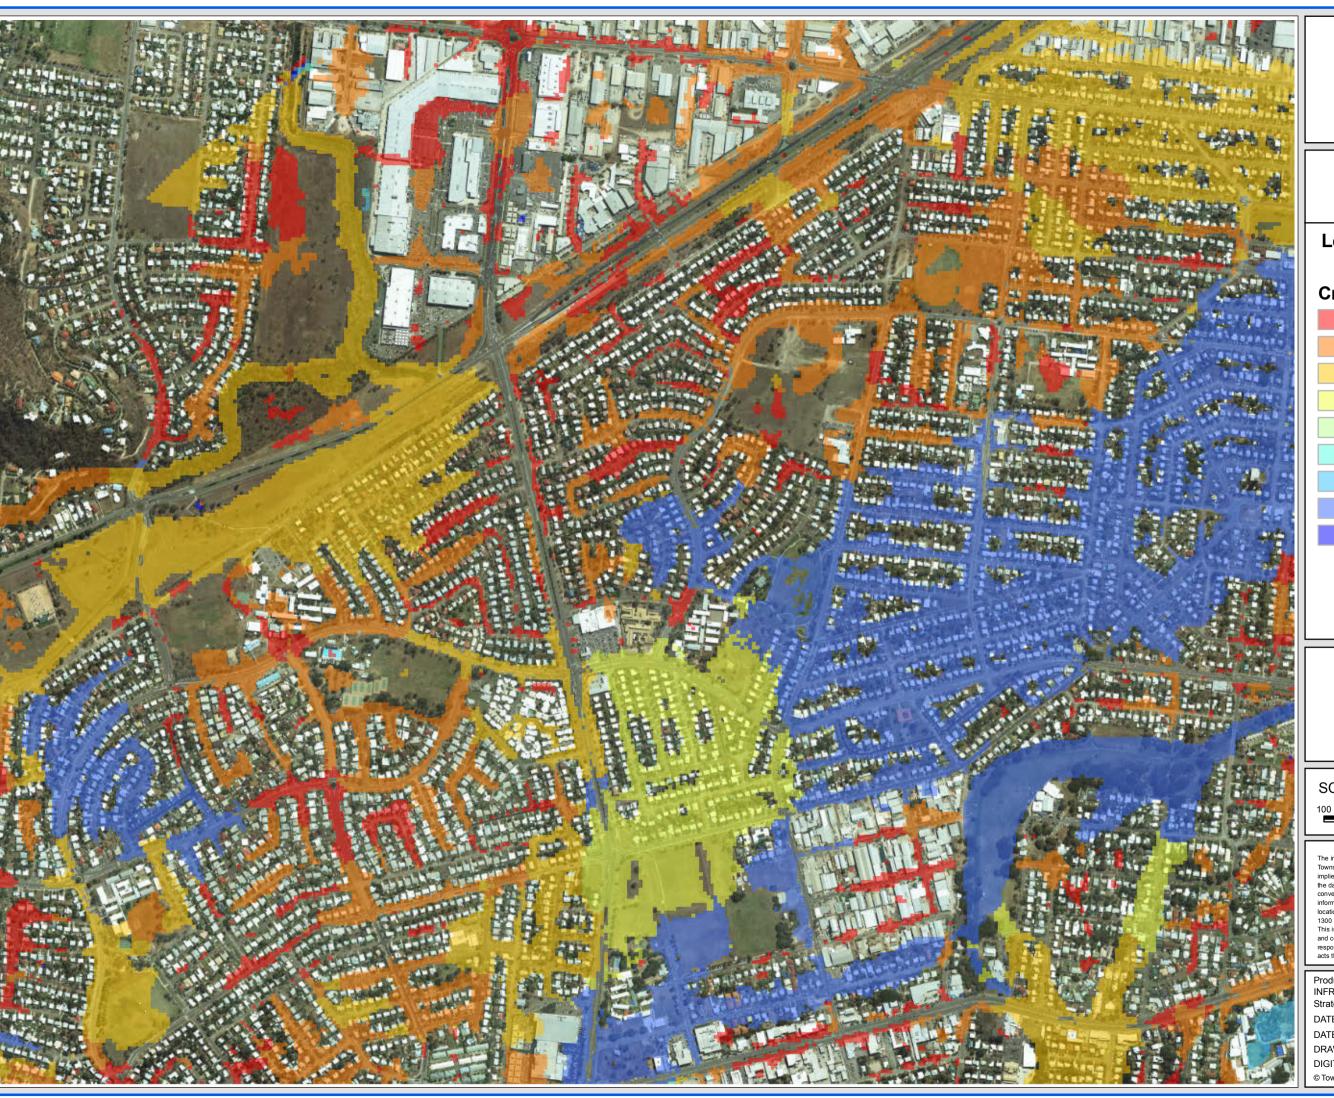

Gulliver/Currajong/Pimlico

# FIGURE D33.6

# Legend

# **Critical Duration**

1.5 h

2 h

6 h

12 h

18 h

24 h

72 h

SCALE: 1:10,000 @A3

The information shown on this map has been produced from the Townsville City Council's digital database. There is no warranty convenience only, and it is the responsibility of the user to verify information before placing reliance on it. For accurate service locations please contact the Customer Services Centre on 1300 878 001.

This is not a legal document and is published for information and convenience only. The Townsville City Council takes no responsibility for any errors or omissions herein or for any acts that may occur due to its use.

Produced by: INFRASTRUCTURE PLANNING Strategic Planning DATE: 04/03/2012

DATE PRINTED: 4/03/2013

DRAWN BY: WBB

DIGITAL FILE: RossCreek\_FigD33.mxd

West End/Hyde Park