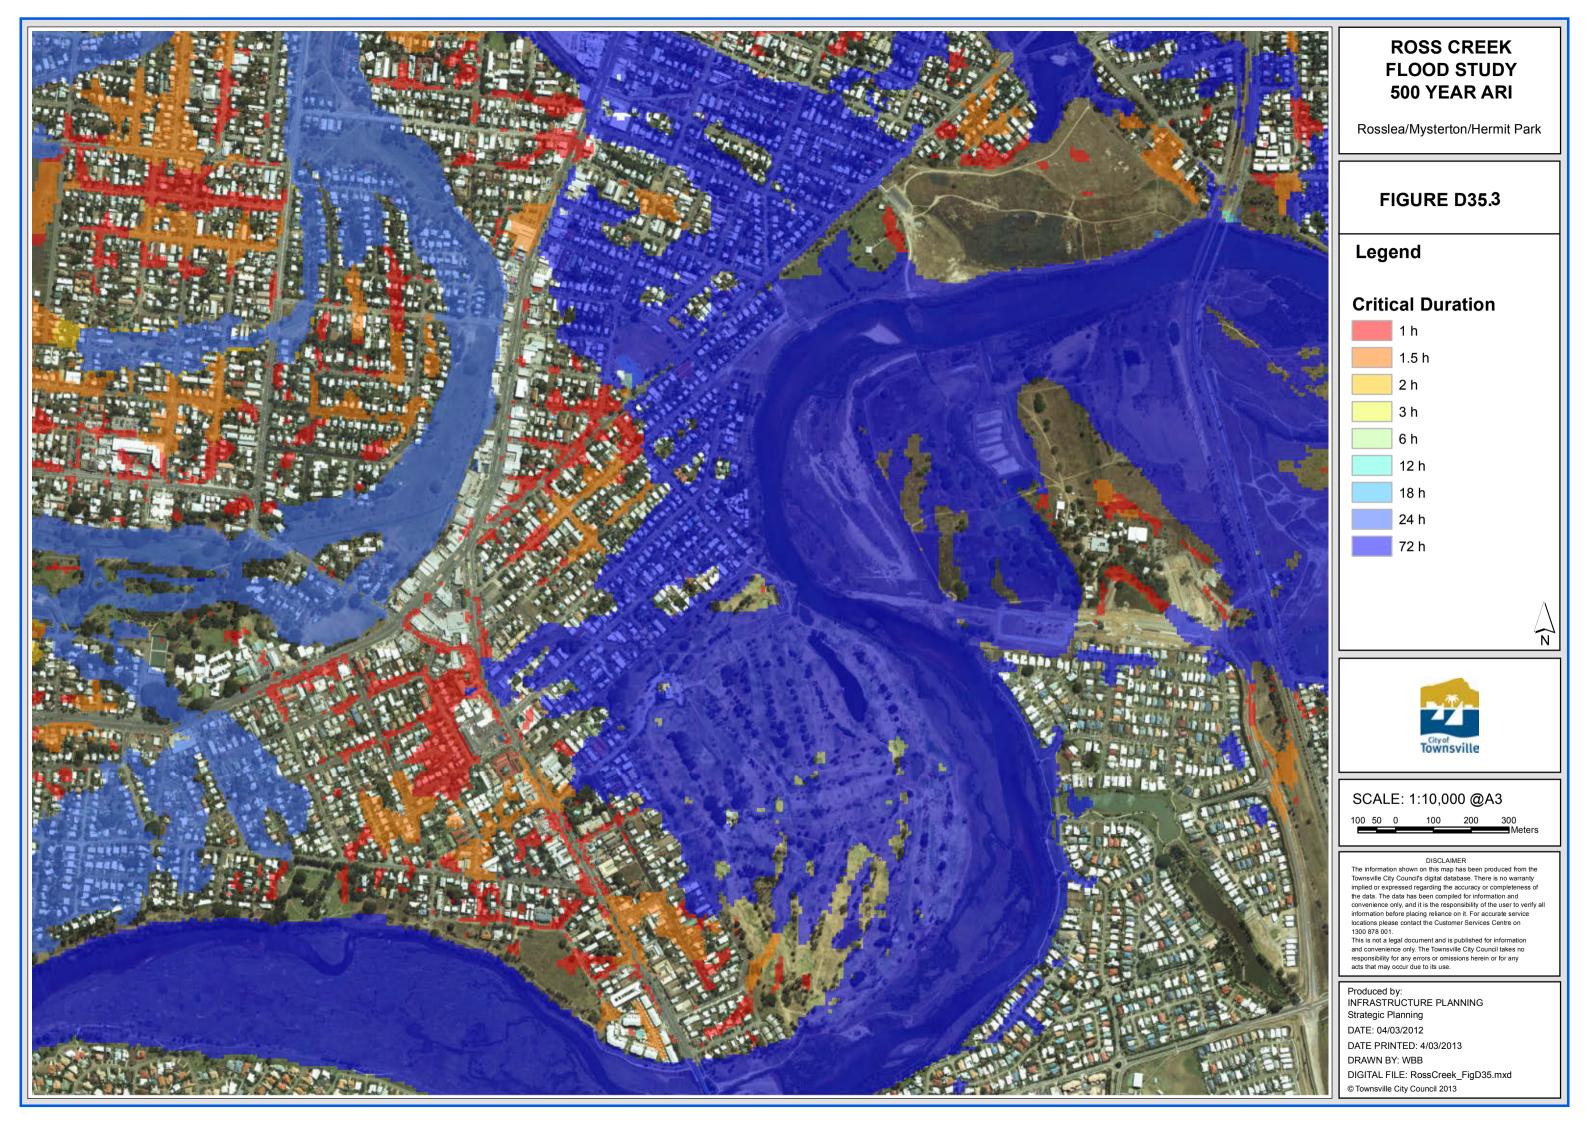

# **FLOOD STUDY 50 YEAR ARI**

Rosslea/Mysterton/Hermit Park

Railway Estate/South Townsville