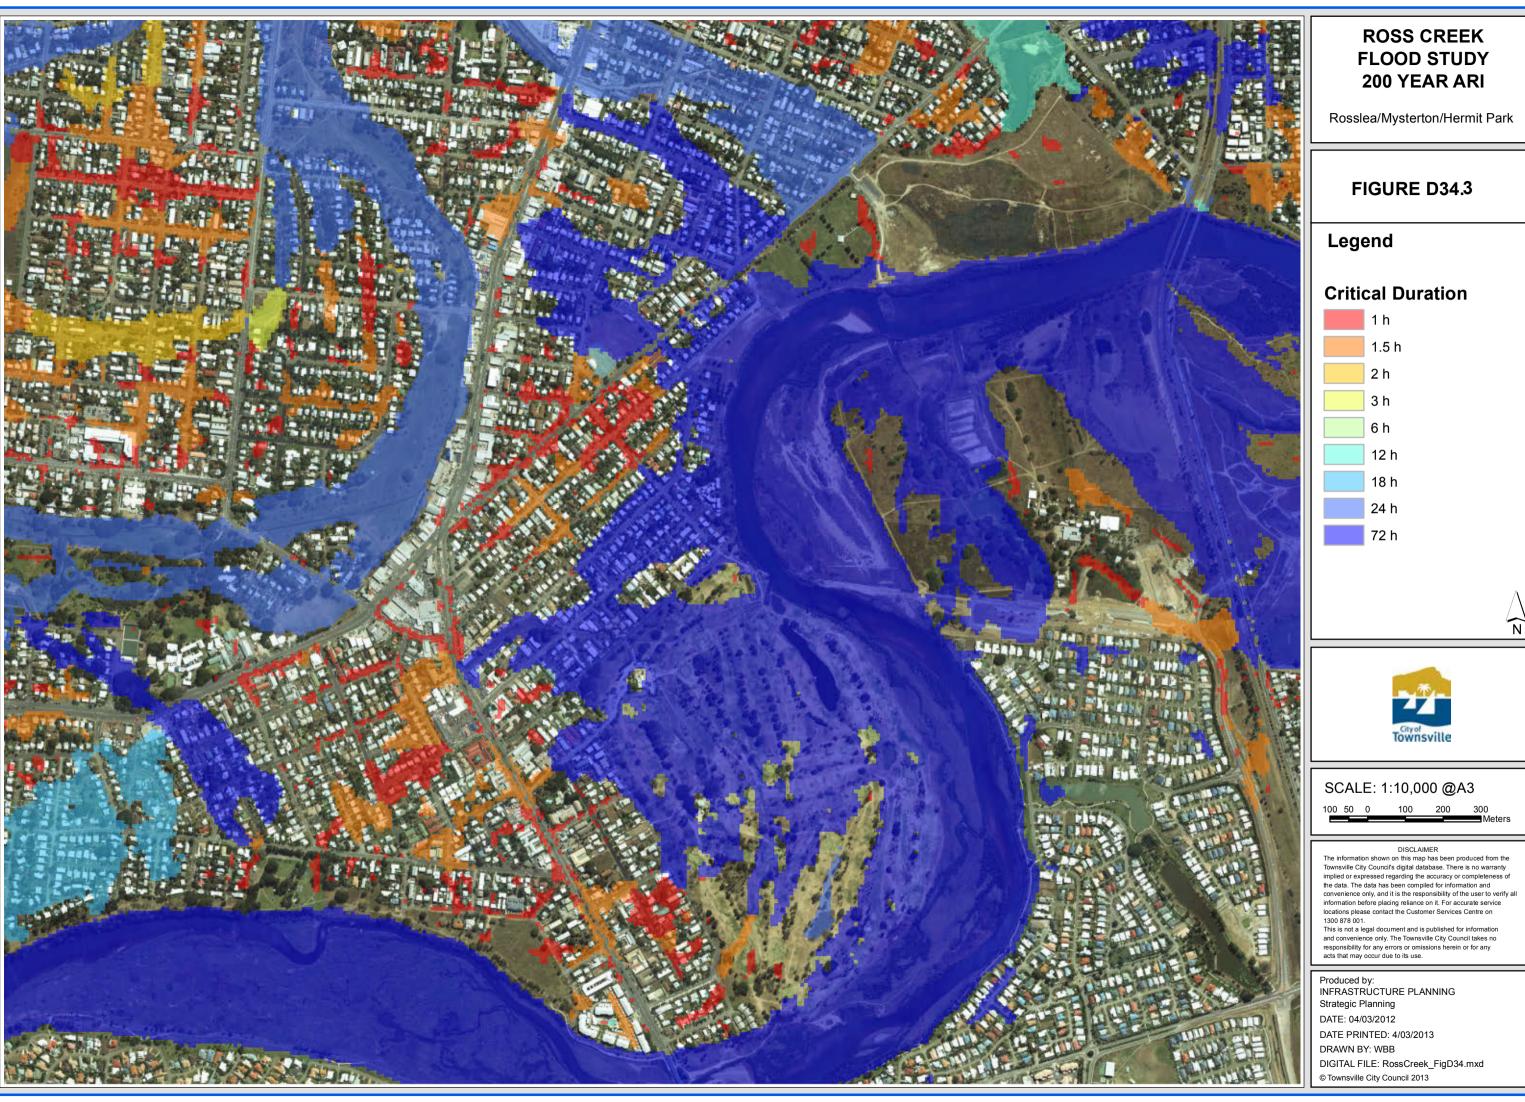

# **FLOOD STUDY 50 YEAR ARI**

Rosslea/Mysterton/Hermit Park

Railway Estate/South Townsville