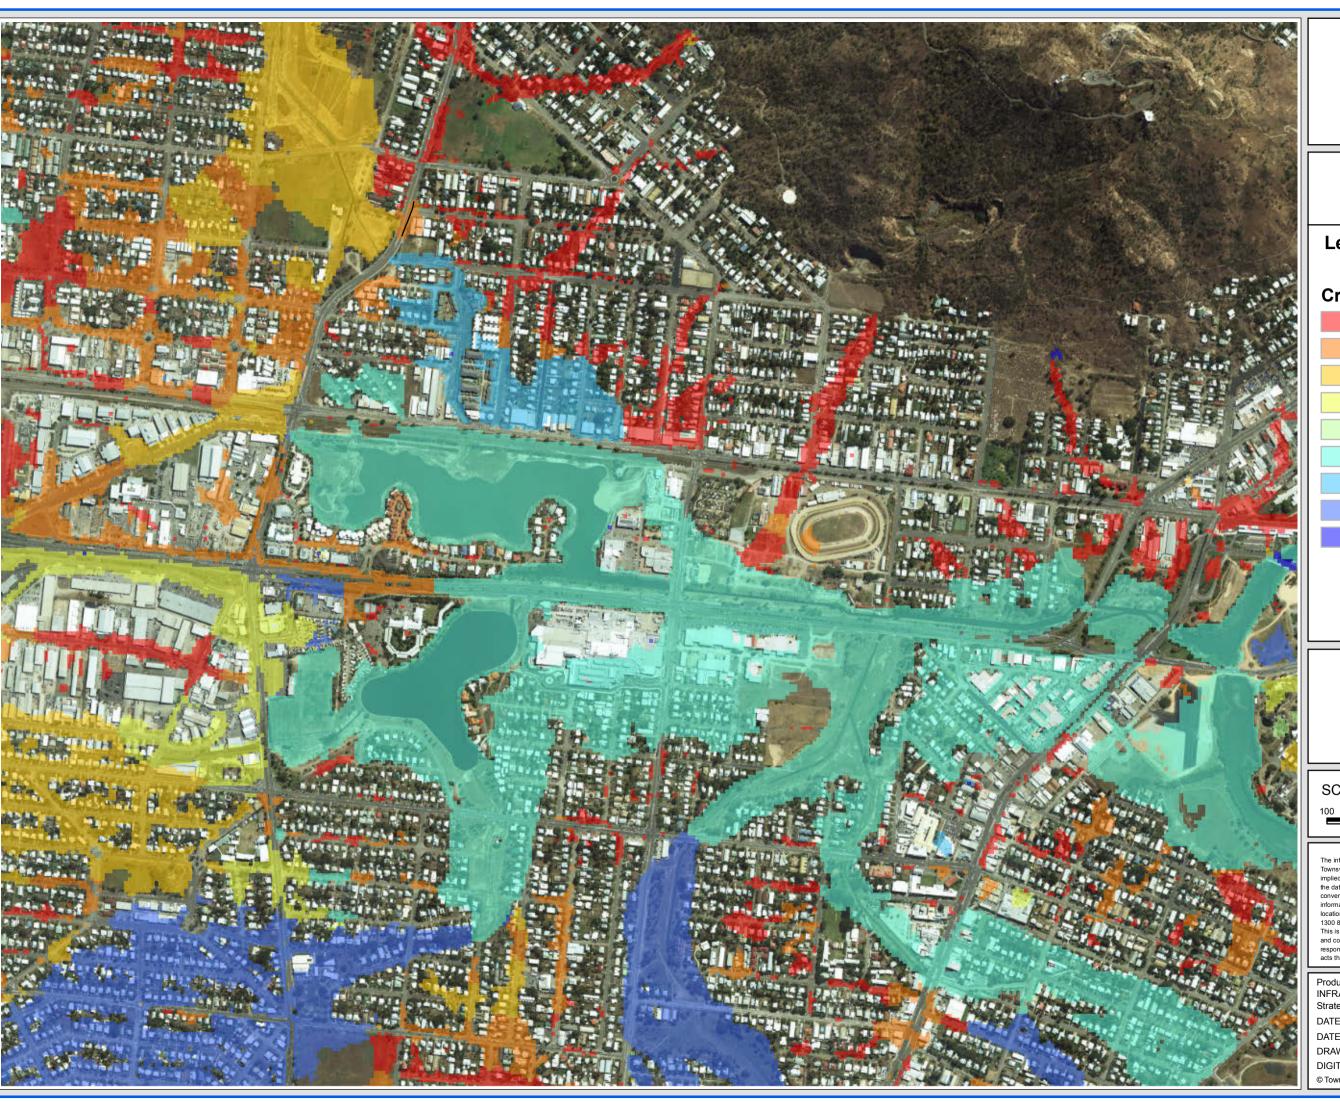

Produced by: INFRASTRUCTURE PLANNING Strategic Planning DATE: 04/03/2012

DATE PRINTED: 4/03/2013

DRAWN BY: WBB

DIGITAL FILE: RossCreek\_FigD33.mxd

West End/Hyde Park

### FIGURE D33.7

# Legend

# **Critical Duration**

1.5 h

2 h

6 h

12 h

18 h 24 h

72 h

SCALE: 1:10,000 @A3