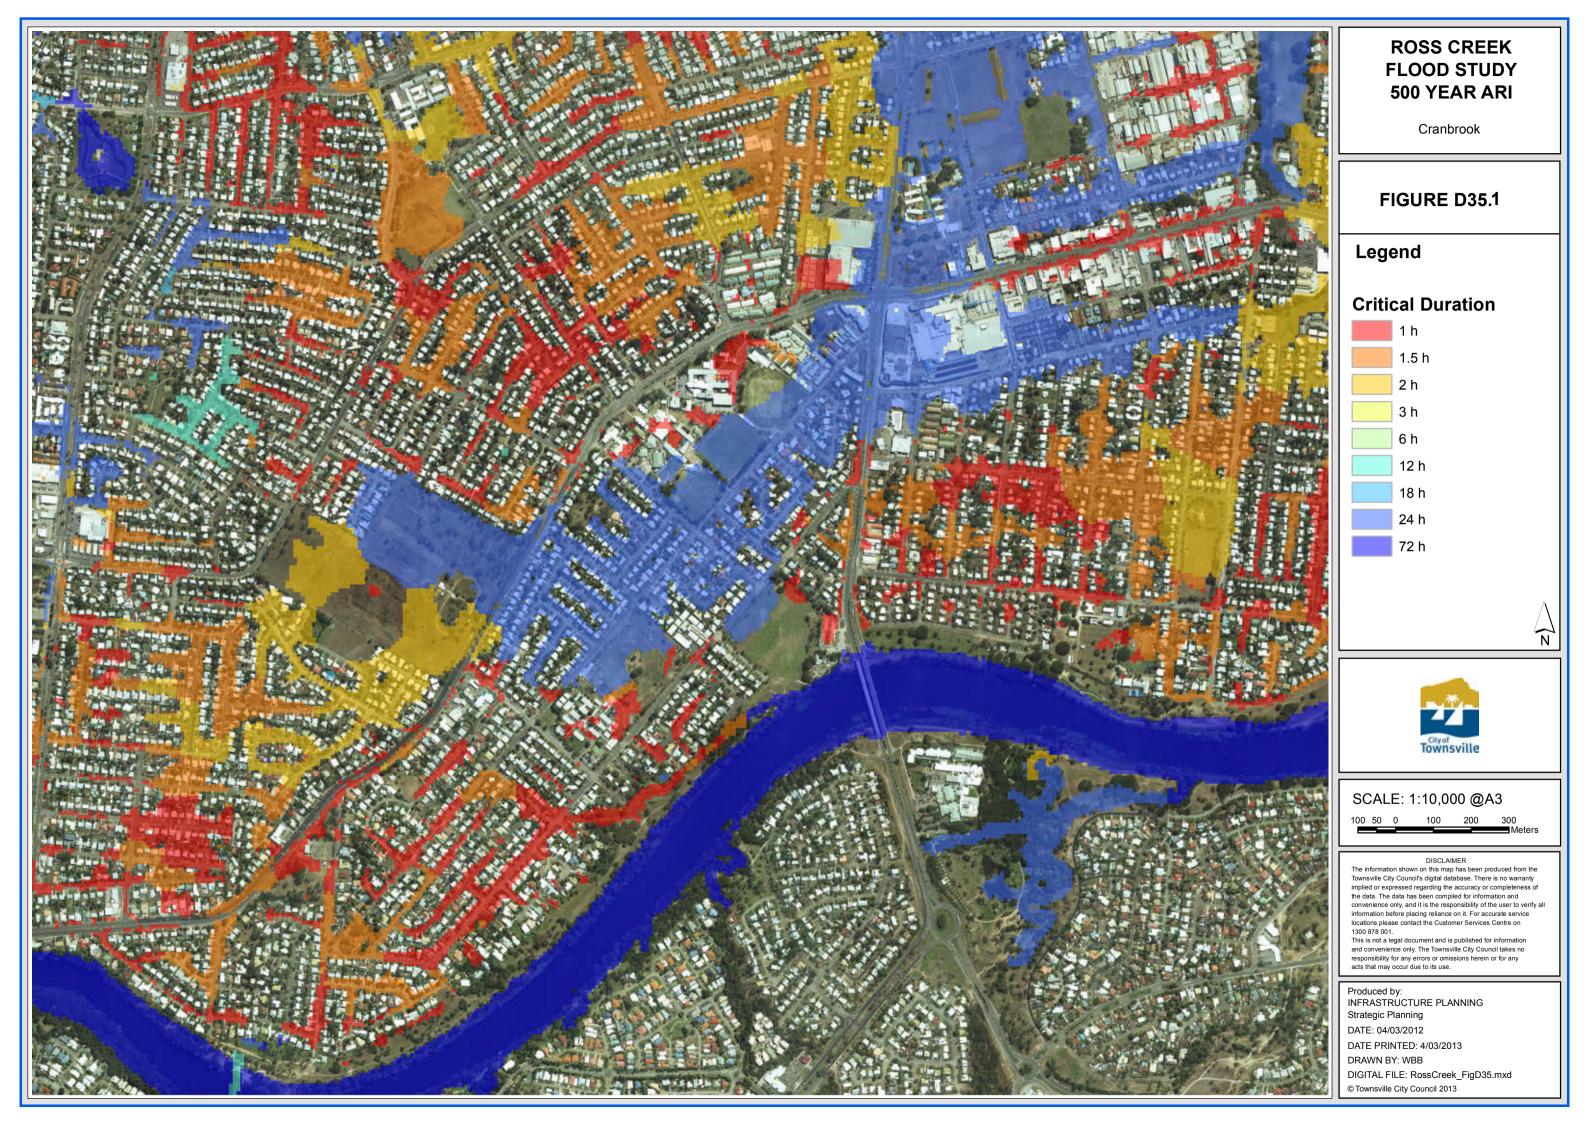

# **FLOOD STUDY**

DIGITAL FILE: RossCreek\_FigD35.mxd

Heatley/Vincent

# **FLOOD STUDY 50 YEAR ARI**

Rosslea/Mysterton/Hermit Park

Railway Estate/South Townsville