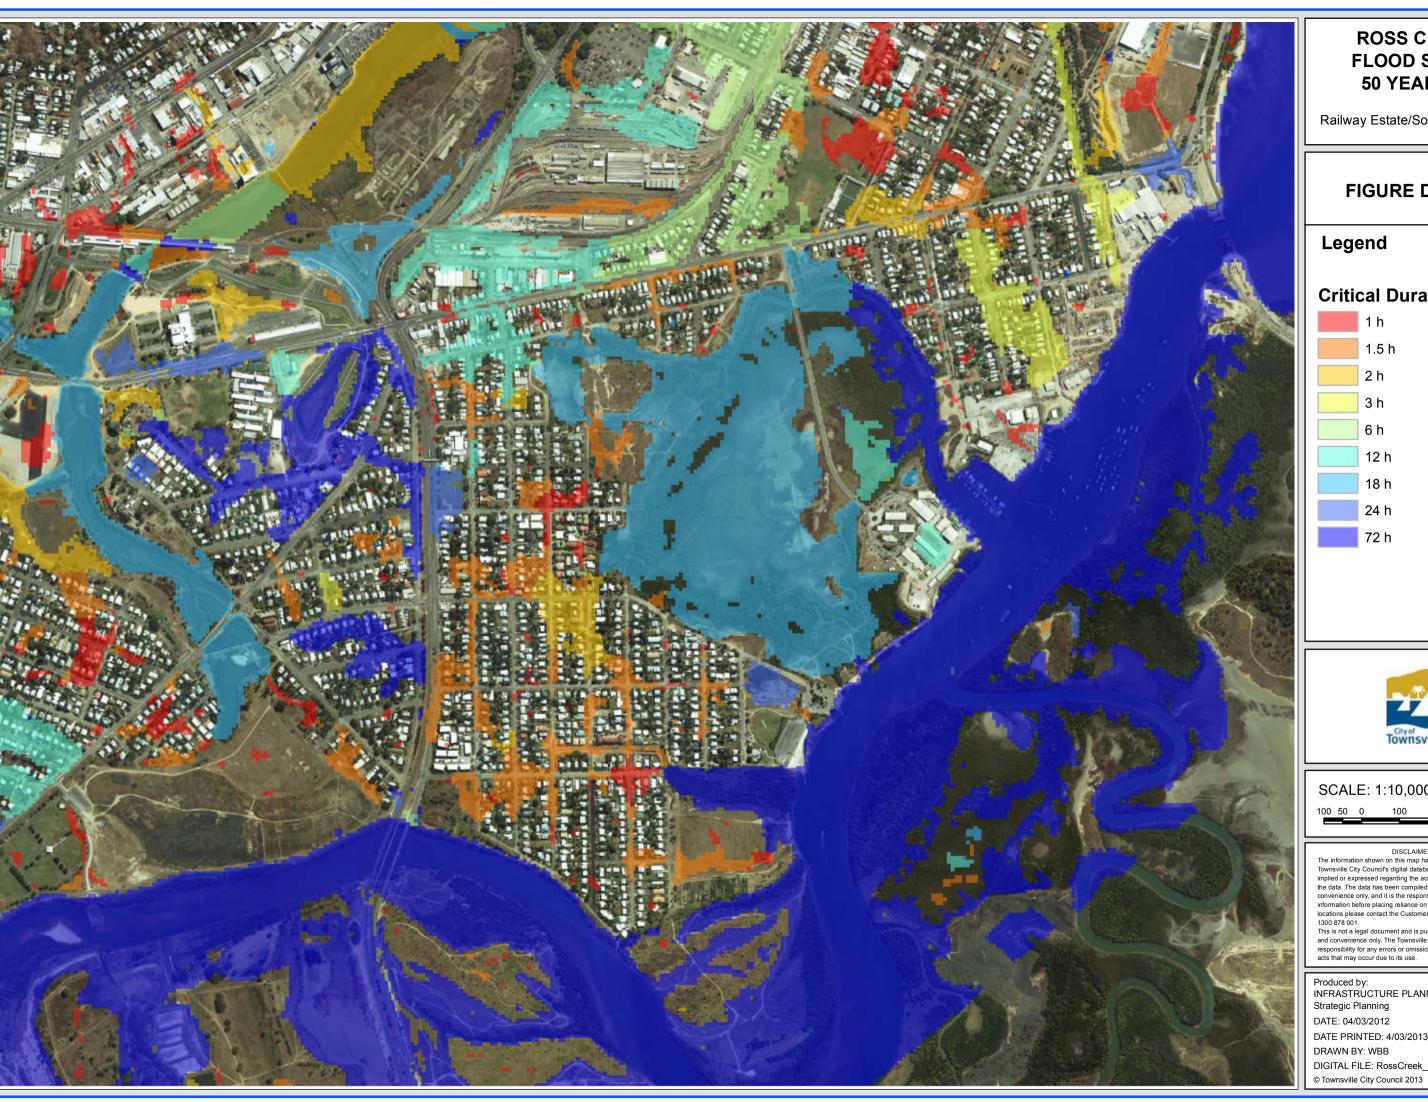

# **FLOOD STUDY 50 YEAR ARI**

Rosslea/Mysterton/Hermit Park

Railway Estate/South Townsville

# FIGURE D32.4

# **Critical Duration**

SCALE: 1:10,000 @A3

100 50 0 100 200 300 Meters

DISCLAIMER

The information shown on this map has been produced from the Townsville City Council's digital database. There is no warranty implied or expressed regarding the accuracy or completeness of the data. The data has been compiled for information and convenience only, and it is the responsibility of the user to verify all information before placing reliance on it. For accurate service locations please contact the Customer Services Centre on 1300 878 001.

This is not a legal document and is published for information and convenience only. The Townsville City Council takes no responsibility for any errors or omissions herein or for any acts that may occur due to its use.

Produced by: INFRASTRUCTURE PLANNING Strategic Planning DATE PRINTED: 4/03/2013 DIGITAL FILE: RossCreek\_FigD32.mxd

Heatley/Vincent