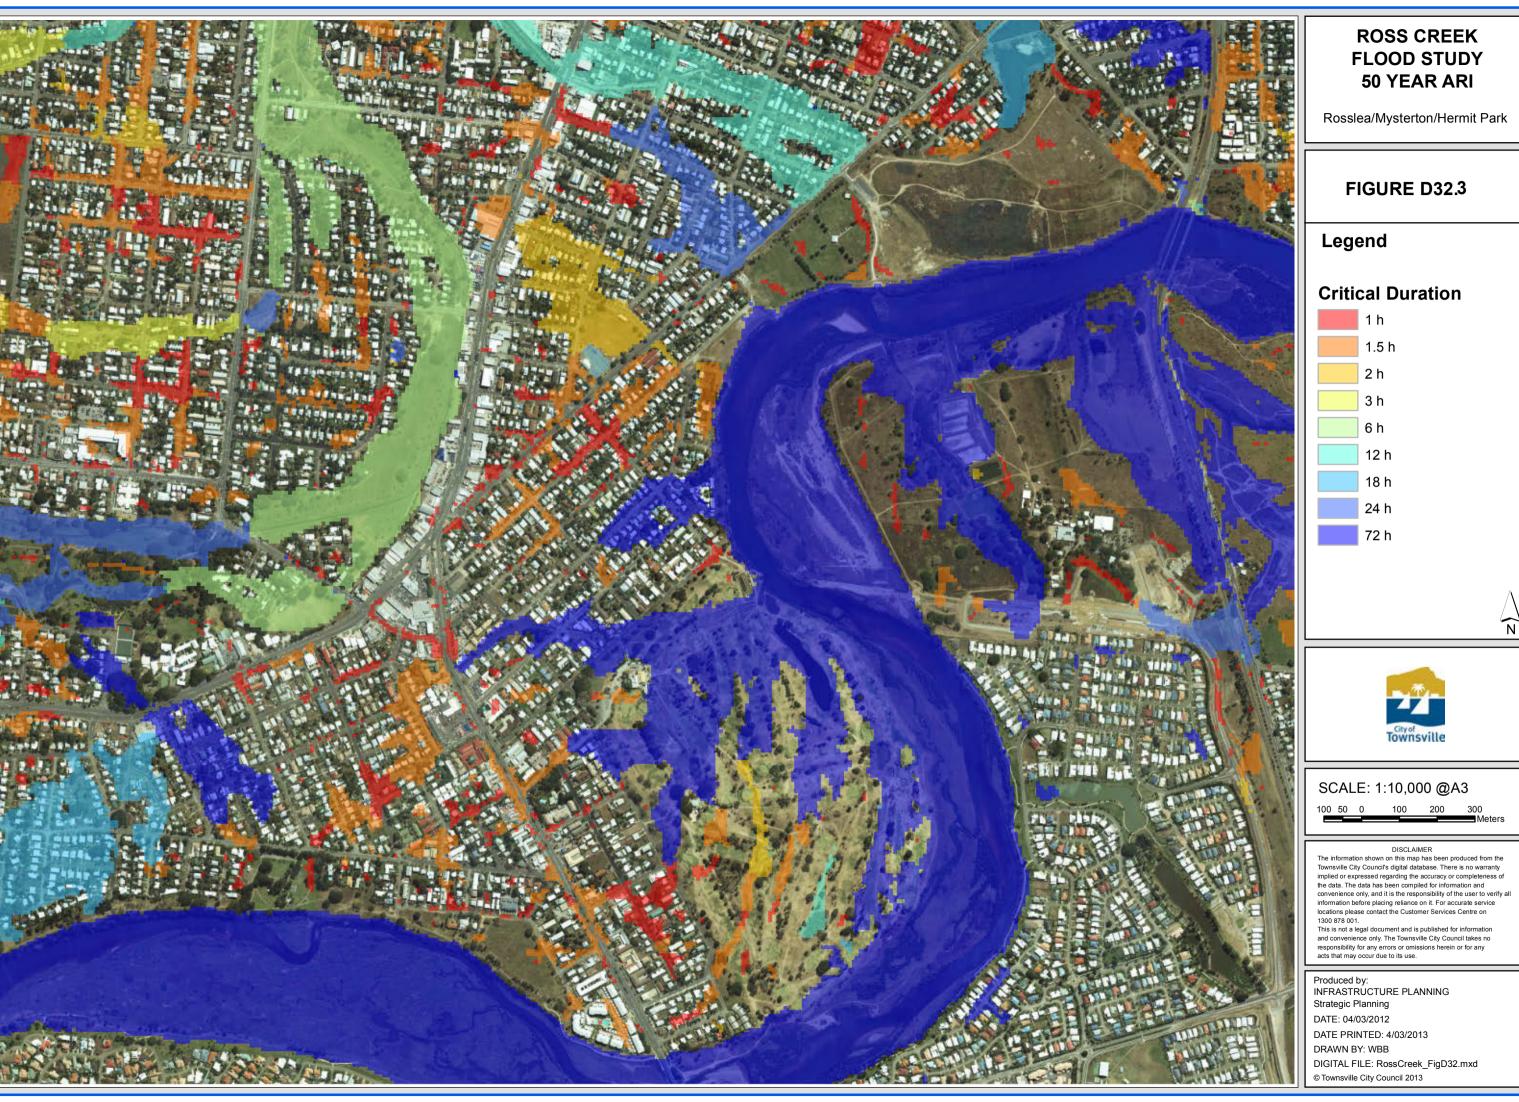

# **FLOOD STUDY 50 YEAR ARI**

Rosslea/Mysterton/Hermit Park

Railway Estate/South Townsville

# FIGURE D32.4

# **Critical Duration**

SCALE: 1:10,000 @A3

100 50 0 100 200 300 Meters

DISCLAIMER

The information shown on this map has been produced from the Townsville City Council's digital database. There is no warranty implied or expressed regarding the accuracy or completeness of the data. The data has been compiled for information and convenience only, and it is the responsibility of the user to verify all information before placing reliance on it. For accurate service locations please contact the Customer Services Centre on 1300 878 001.

This is not a legal document and is published for information and convenience only. The Townsville City Council takes no responsibility for any errors or omissions herein or for any acts that may occur due to its use.

Produced by: INFRASTRUCTURE PLANNING Strategic Planning DATE PRINTED: 4/03/2013 DIGITAL FILE: RossCreek\_FigD32.mxd

Heatley/Vincent