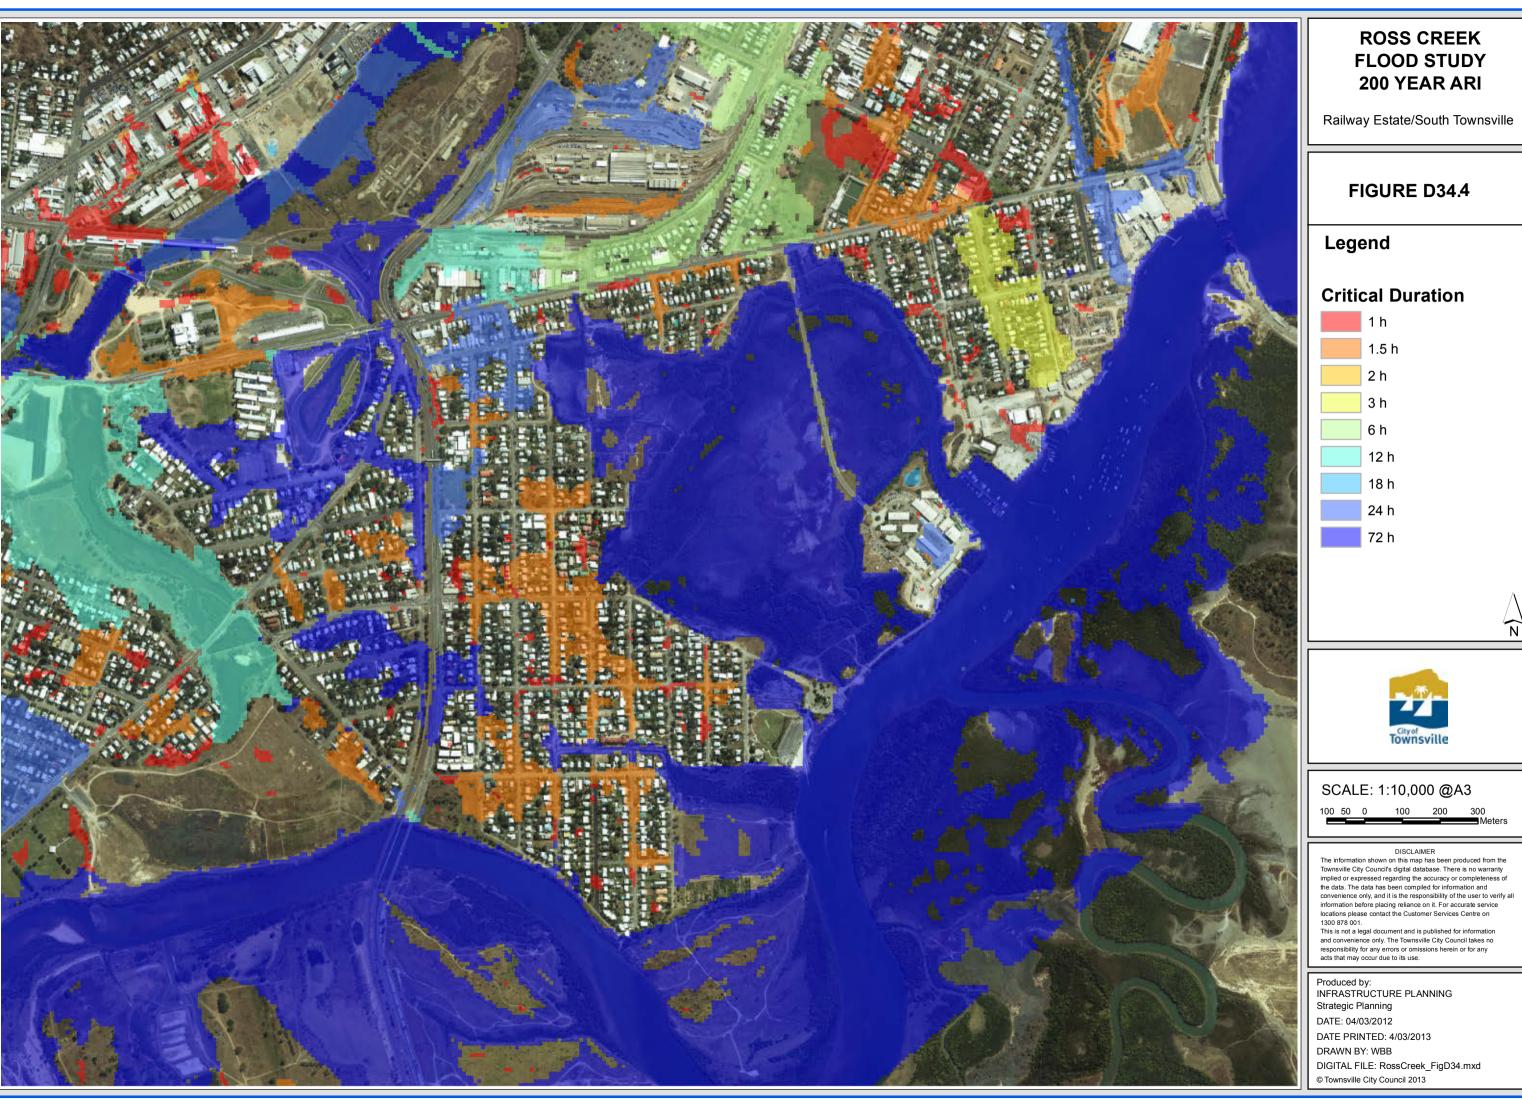

# **FLOOD STUDY 50 YEAR ARI**

Rosslea/Mysterton/Hermit Park

Railway Estate/South Townsville