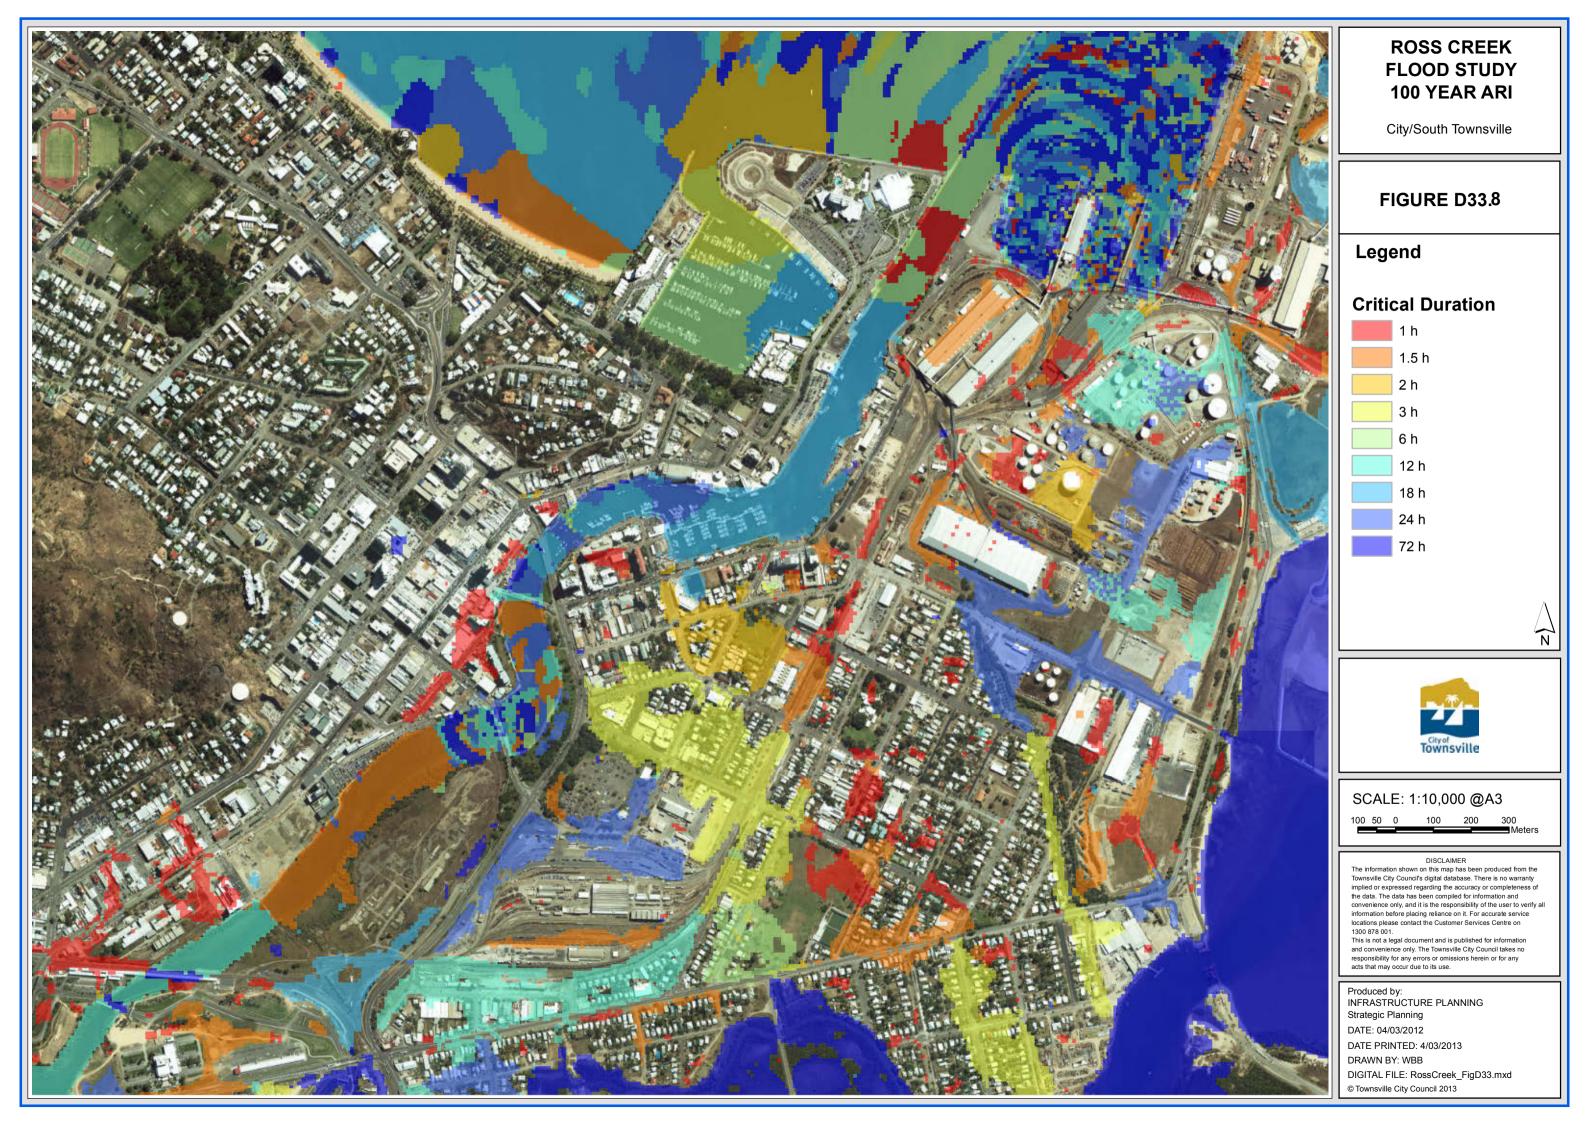

# **FLOOD STUDY 50 YEAR ARI**

Rosslea/Mysterton/Hermit Park

Railway Estate/South Townsville

# FIGURE D32.4

# **Critical Duration**

SCALE: 1:10,000 @A3

100 50 0 100 200 300 Meters

DISCLAIMER

The information shown on this map has been produced from the Townsville City Council's digital database. There is no warranty implied or expressed regarding the accuracy or completeness of the data. The data has been compiled for information and convenience only, and it is the responsibility of the user to verify all information before placing reliance on it. For accurate service locations please contact the Customer Services Centre on 1300 878 001.