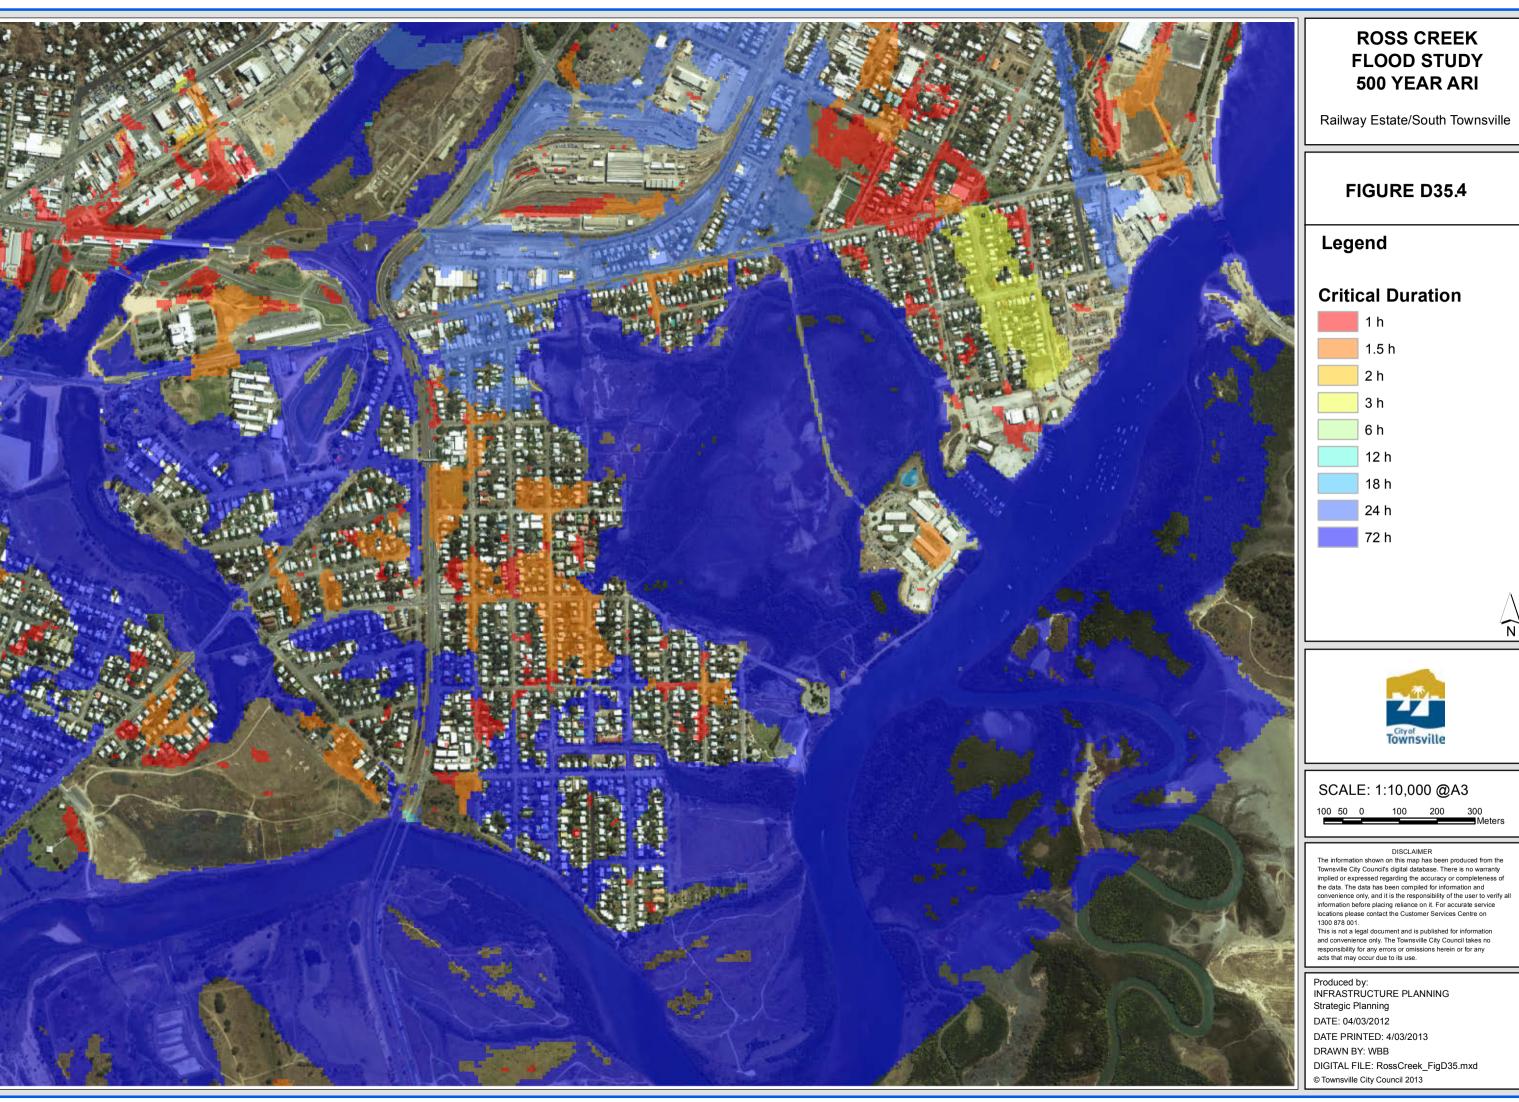

# **FLOOD STUDY 50 YEAR ARI**

Rosslea/Mysterton/Hermit Park

Railway Estate/South Townsville

# FIGURE D32.4

# **Critical Duration**

SCALE: 1:10,000 @A3

100 50 0 100 200 300 Meters

DISCLAIMER

The information shown on this map has been produced from the Townsville City Council's digital database. There is no warranty implied or expressed regarding the accuracy or completeness of the data. The data has been compiled for information and convenience only, and it is the responsibility of the user to verify all information before placing reliance on it. For accurate service locations please contact the Customer Services Centre on 1300 878 001.