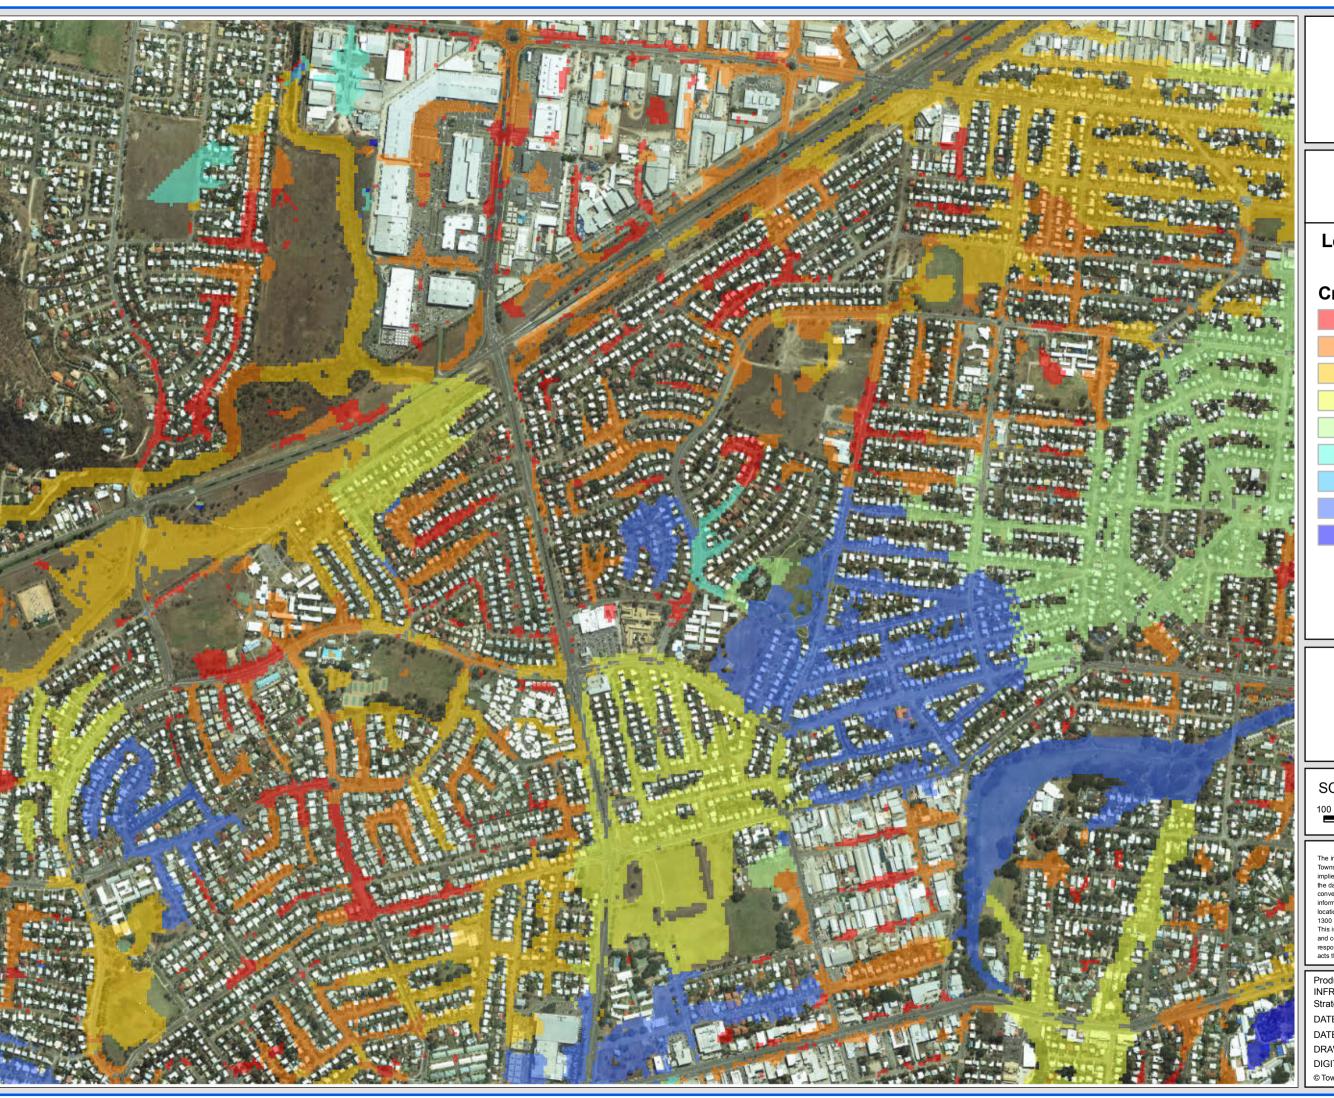

Produced by: INFRASTRUCTURE PLANNING Strategic Planning

DATE: 04/03/2012

DATE PRINTED: 4/03/2013

DRAWN BY: WBB

DIGITAL FILE: RossCreek\_FigD32.mxd

Gulliver/Currajong/Pimlico

# FIGURE D32.6

# Legend

# **Critical Duration**

1.5 h

2 h

6 h

12 h

18 h 24 h

72 h

SCALE: 1:10,000 @A3

100 50 0 100 200 300

DISCLAIMER

The information shown on this map has been produced from the Townsville City Council's digital database. There is no warranty implied or expressed regarding the accuracy or completeness of the data. The data has been compiled for information and convenience only, and it is the responsibility of the user to verify all convenience only, and it is the responsibility of the user to verifinformation before placing reliance on it. For accurate service locations please contact the Customer Services Centre on 1300 878 001.

This is not a legal document and is published for information and convenience only. The Townswille City Council takes no responsibility for any errors or omissions herein or for any acts that may occur due to its use.

Produced by:
INFRASTRUCTURE PLANNING Strategic Planning DATE: 04/03/2012 DATE PRINTED: 4/03/2013 DRAWN BY: WBB

DIGITAL FILE: RossCreek\_FigD32.mxd

West End/Hyde Park