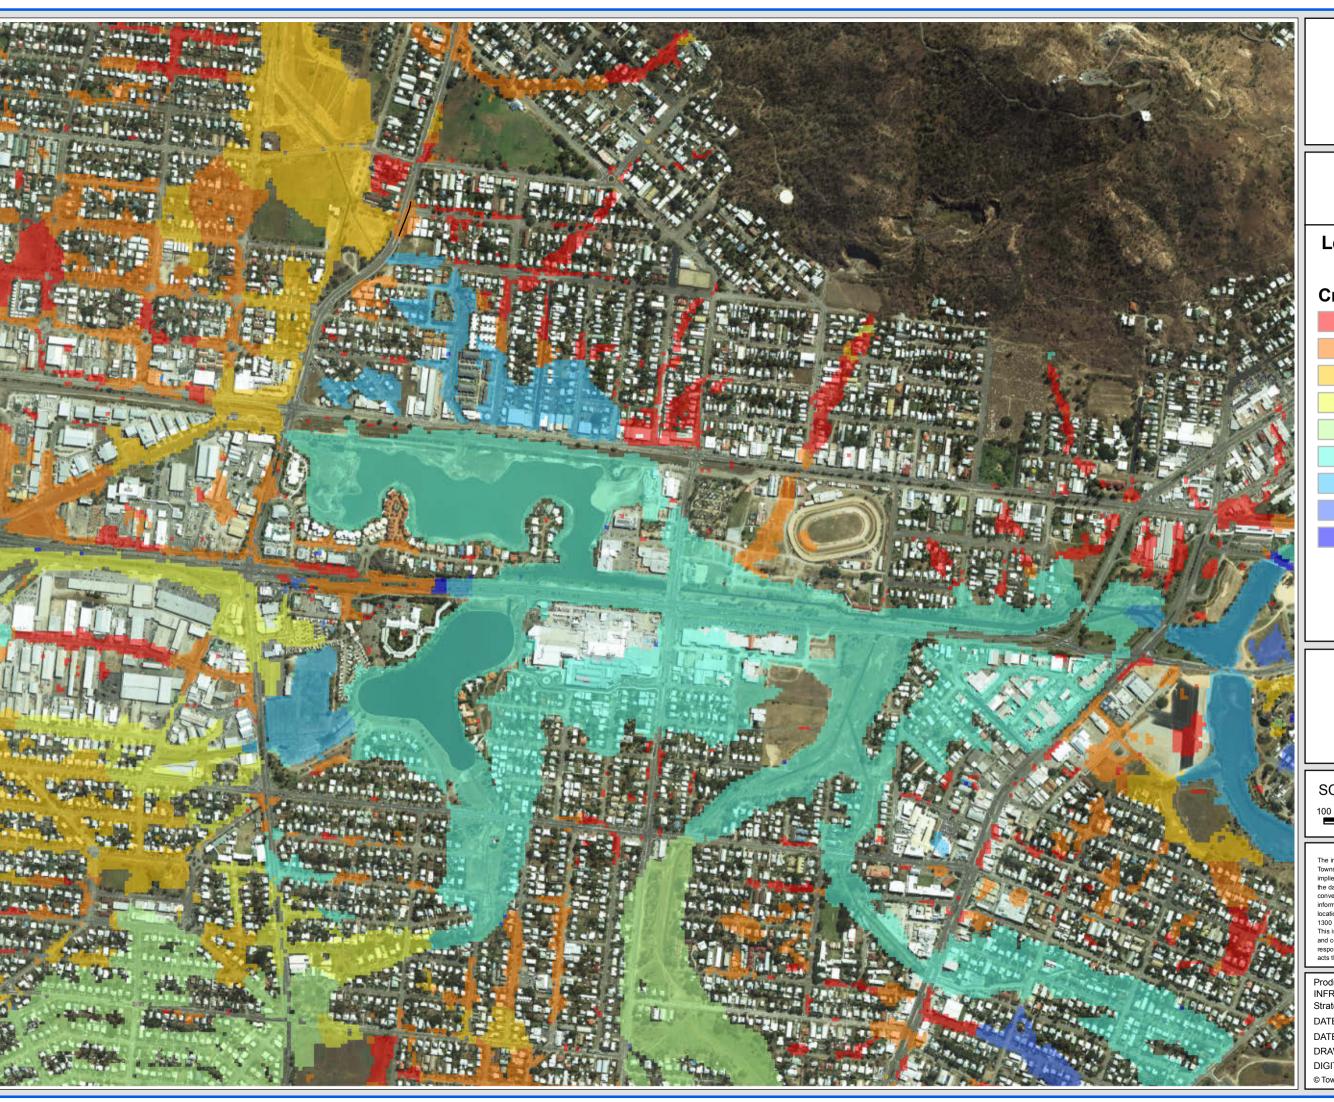

# **FLOOD STUDY 50 YEAR ARI**

Rosslea/Mysterton/Hermit Park

Railway Estate/South Townsville

# FIGURE D32.4

# **Critical Duration**

SCALE: 1:10,000 @A3

100 50 0 100 200 300 Meters

DISCLAIMER

The information shown on this map has been produced from the Townsville City Council's digital database. There is no warranty implied or expressed regarding the accuracy or completeness of the data. The data has been compiled for information and convenience only, and it is the responsibility of the user to verify all information before placing reliance on it. For accurate service locations please contact the Customer Services Centre on 1300 878 001.

This is not a legal document and is published for information and convenience only. The Townsville City Council takes no responsibility for any errors or omissions herein or for any acts that may occur due to its use.

Produced by: INFRASTRUCTURE PLANNING Strategic Planning DATE PRINTED: 4/03/2013 DIGITAL FILE: RossCreek\_FigD32.mxd

Heatley/Vincent