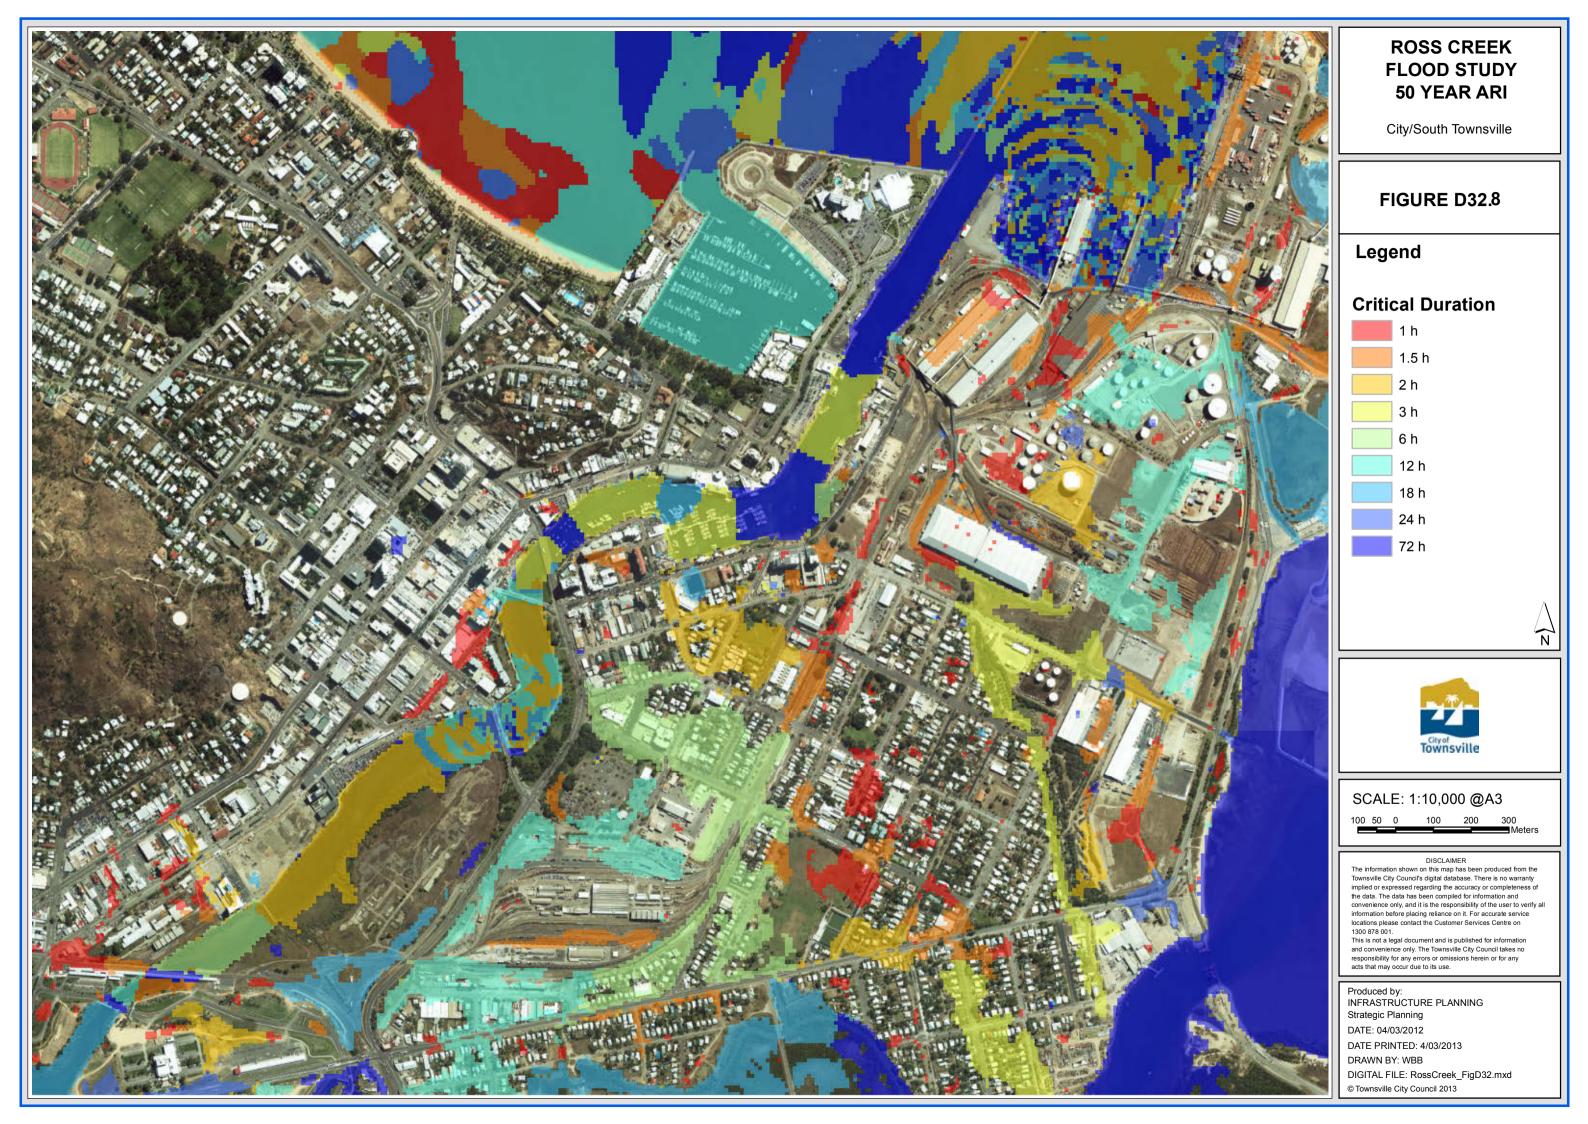

# FIGURE D34.6

# Legend

# **Critical Duration**

1 h

1.5 h

2 h

3 h

6 h

12 h

18 h

24 h

72 h

SCALE: 1:10,000 @A3

DISCLAIMER
The information shown on this map has been produced from the Townsville City Council's digital database. There is no warranty implied or expressed regarding the accuracy or completeness of the data. The data has been compiled for information and convenience only, and it is the responsibility of the user to verify all convenience only, and it is the responsibility of the user to verify information before placing reliance on it. For accurate service locations please contact the Customer Services Centre on 1300 878 001.

This is not a legal document and is published for information and convenience only. The Townsville City Council takes no responsibility for any errors or omissions herein or for any acts that may occur due to its use.

Produced by: INFRASTRUCTURE PLANNING Strategic Planning

DATE PRINTED: 4/03/2013

DRAWN BY: WBB

DIGITAL FILE: RossCreek\_FigD34.mxd © Townsville City Council 2013

West End/Hyde Park