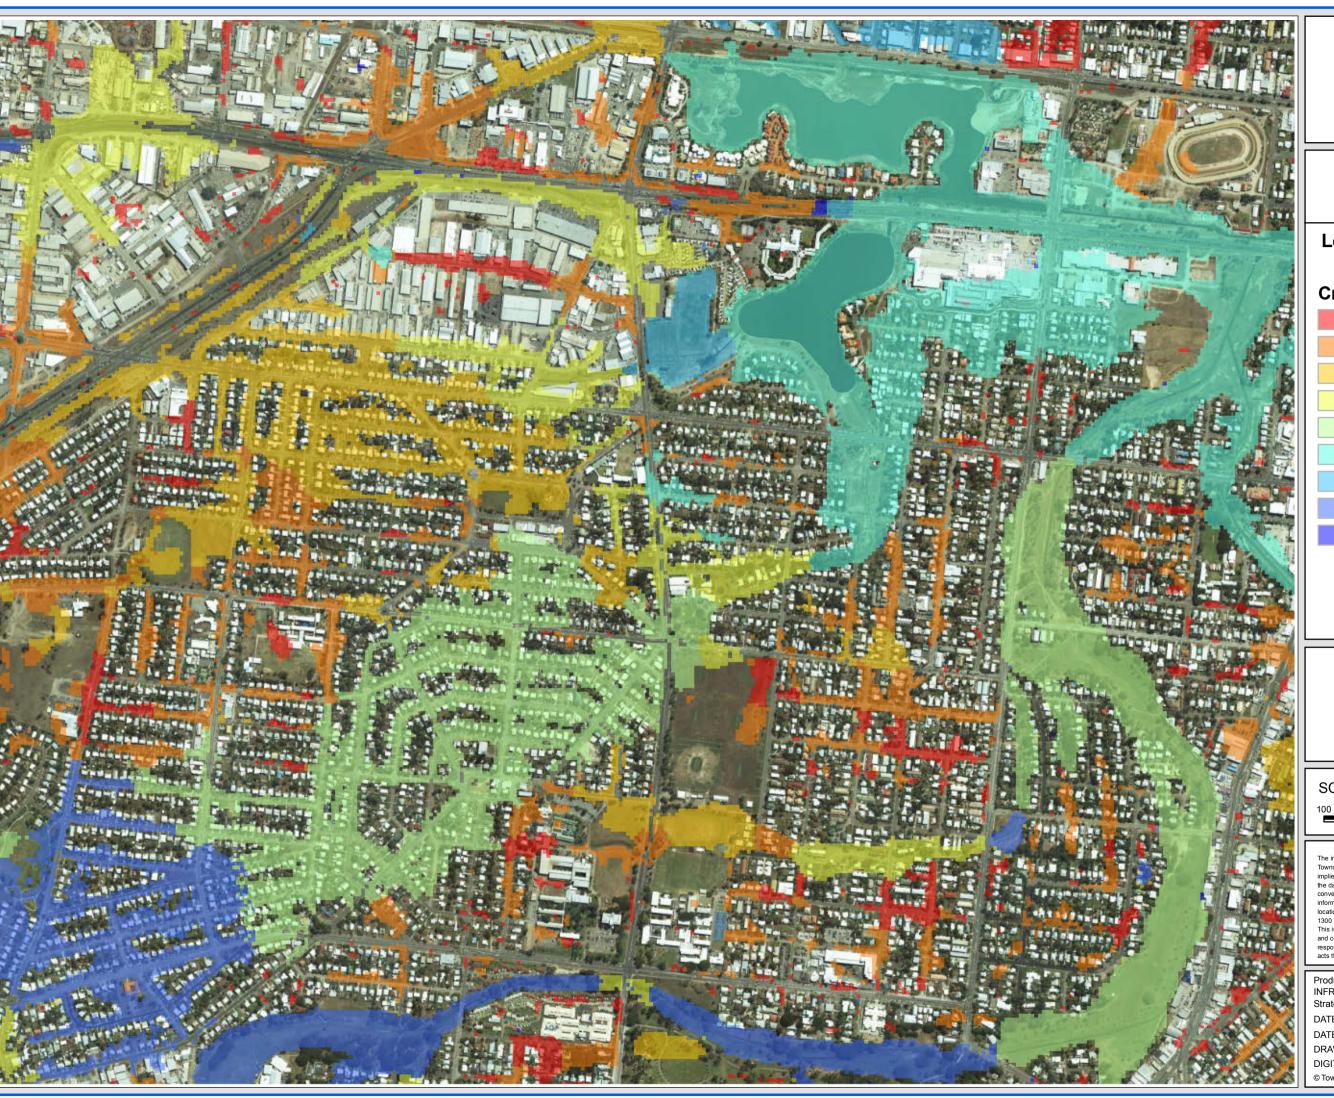

# FIGURE D32.7

# Legend

# **Critical Duration**

2 h

6 h

12 h

18 h 24 h

72 h

SCALE: 1:10,000 @A3

100 50 0 100 200 300

DISCLAIMER

The information shown on this map has been produced from the Townsville City Council's digital database. There is no warranty implied or expressed regarding the accuracy or completeness of the data. The data has been compiled for information and convenience only, and it is the responsibility of the user to verify all information before placing reliance on it. For accurate service locations please contact the Customer Services Centre on 1300 878 001.

This is not a legal document and is published for information and convenience only. The Townsville City Council takes no responsibility for any errors or omissions herein or for any acts that may occur due to its use.

Produced by: INFRASTRUCTURE PLANNING Strategic Planning DATE: 04/03/2012

DATE PRINTED: 4/03/2013

DRAWN BY: WBB

DIGITAL FILE: RossCreek\_FigD32.mxd

Aitkenvale/Mundingburra