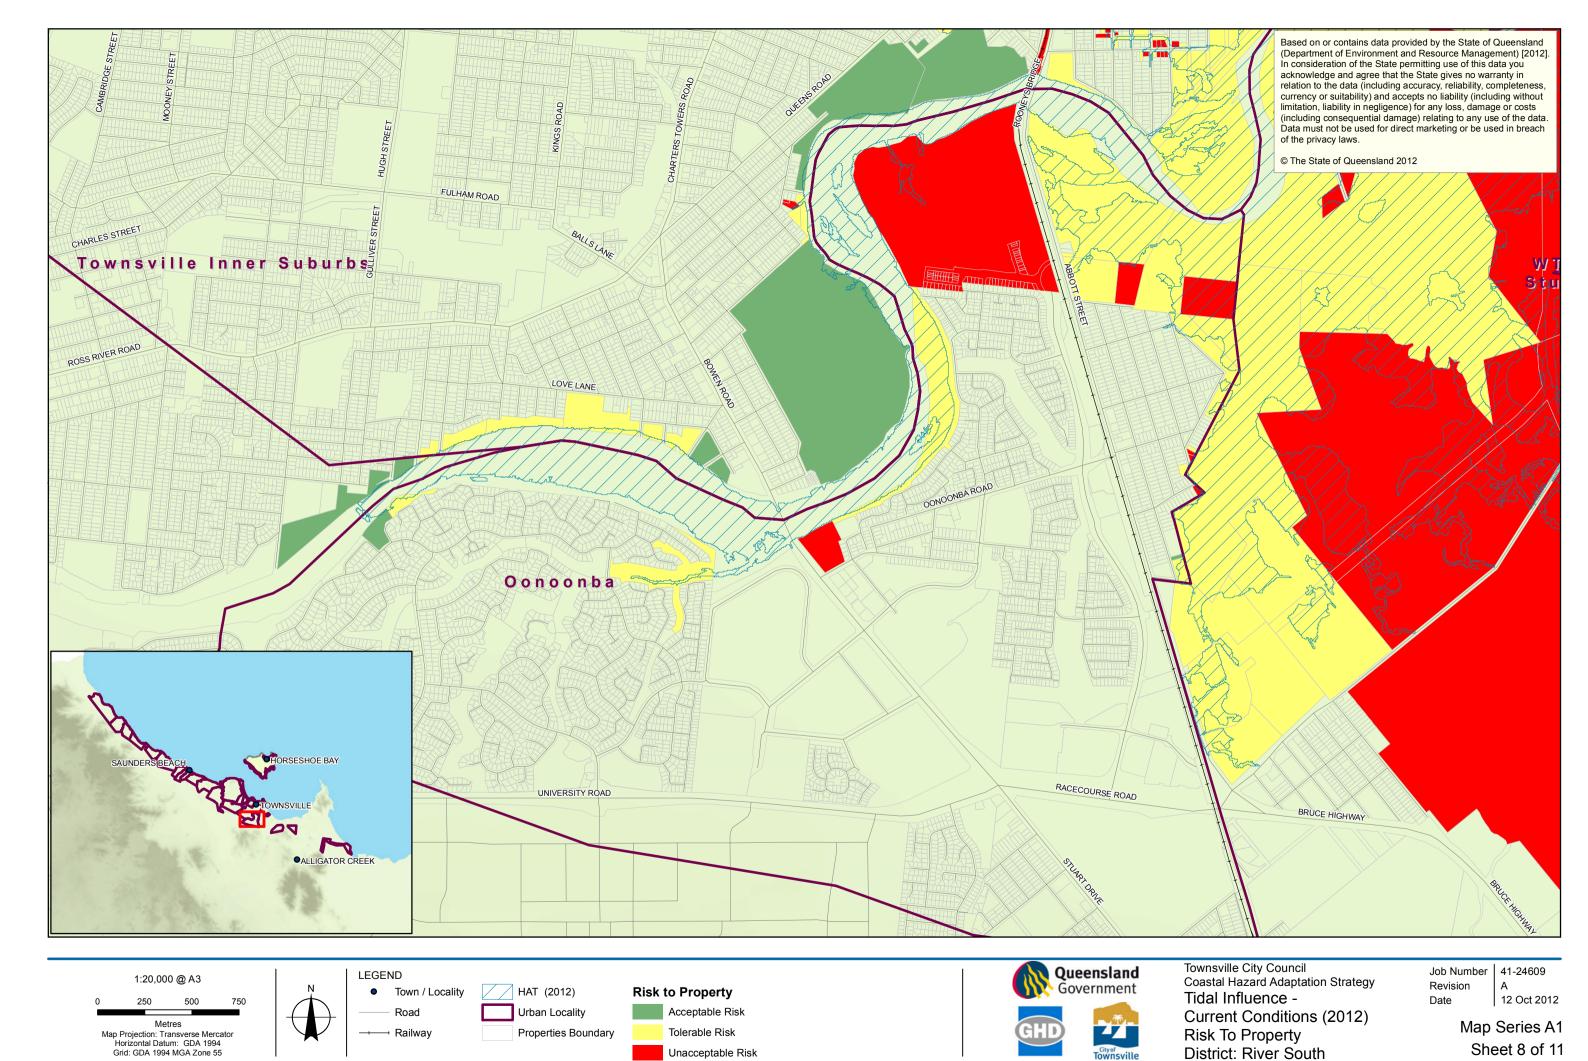

Unacceptable Risk

Acceptable Risk

Unacceptable Risk

Tolerable Risk

Metres

Map Projection: Transverse Mercator Horizontal Datum: GDA 1994

Tidal Influence -2100 Conditions (0.8m SLR) Risk To Property District: River South

Date

Map Series A2 Sheet 8 of 11

Road

Railway

**Properties Boundary** 

2100 Condition (0.8m SLR)

HAT

Grid: GDA 1994 MGA Zone 55