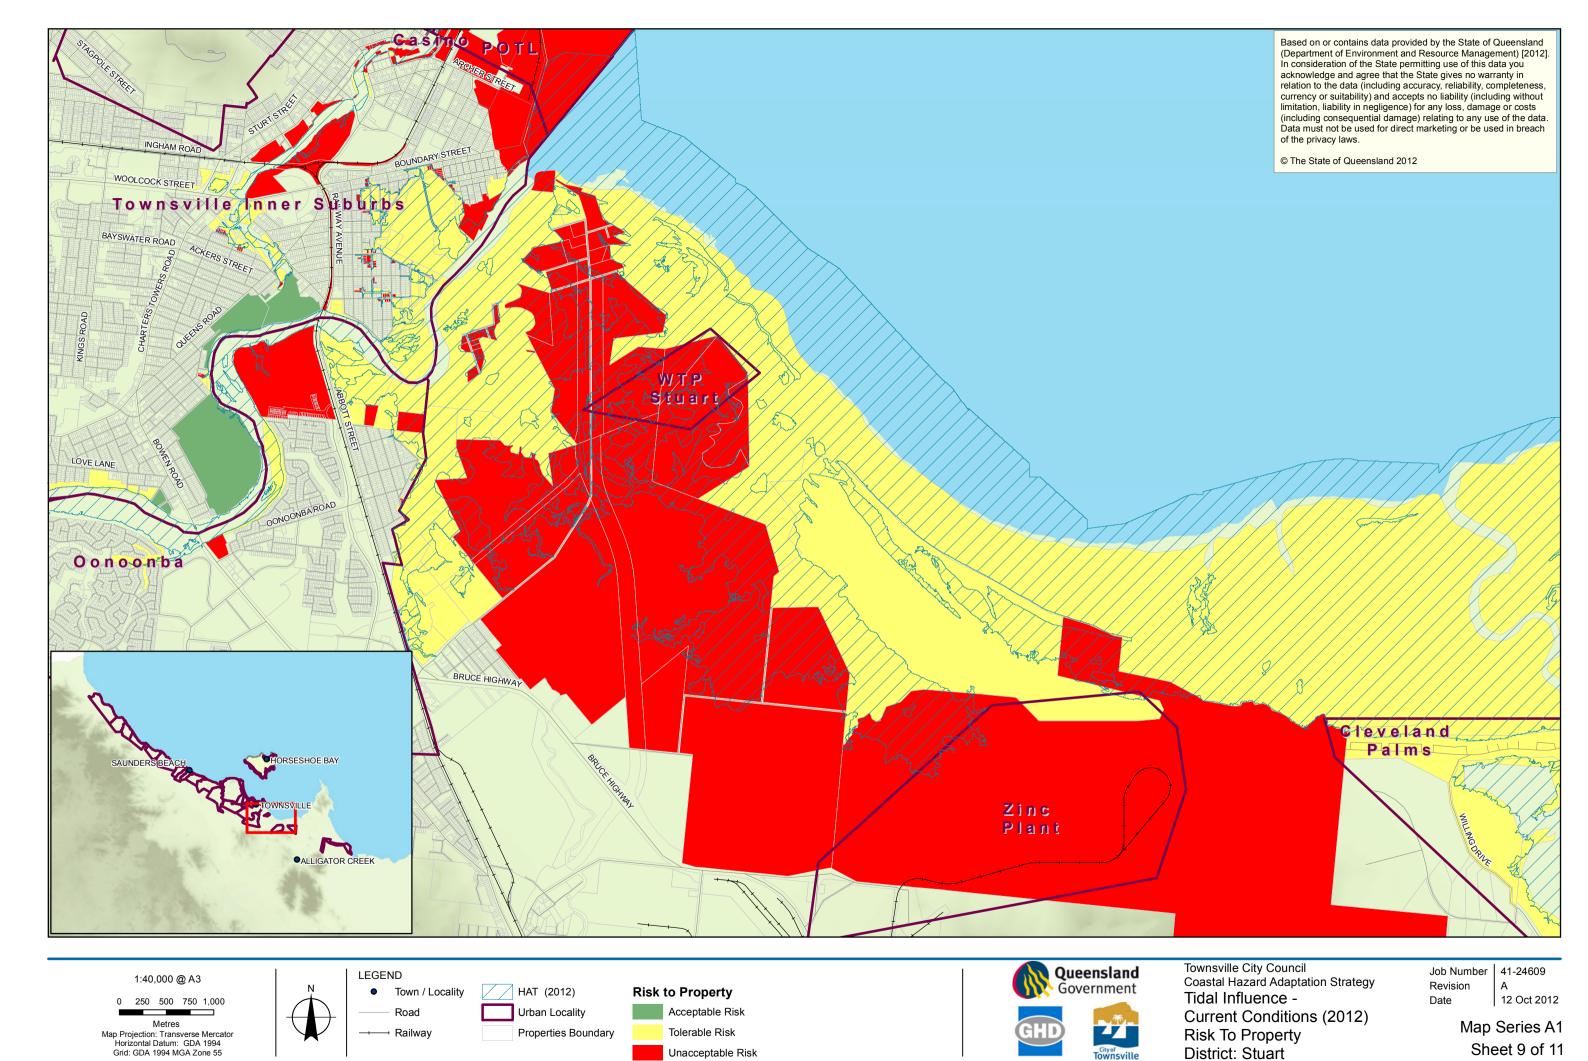

G:\d1\24609\GIS\Maps\Working\d124609\_PermanentHazard\_Condition2100\_PropRisk\_RevA\_20121009.mxd

Grid: GDA 1994 MGA Zone 55

District: Stuart

Grid: GDA 1994 MGA Zone 55

District: Stuart