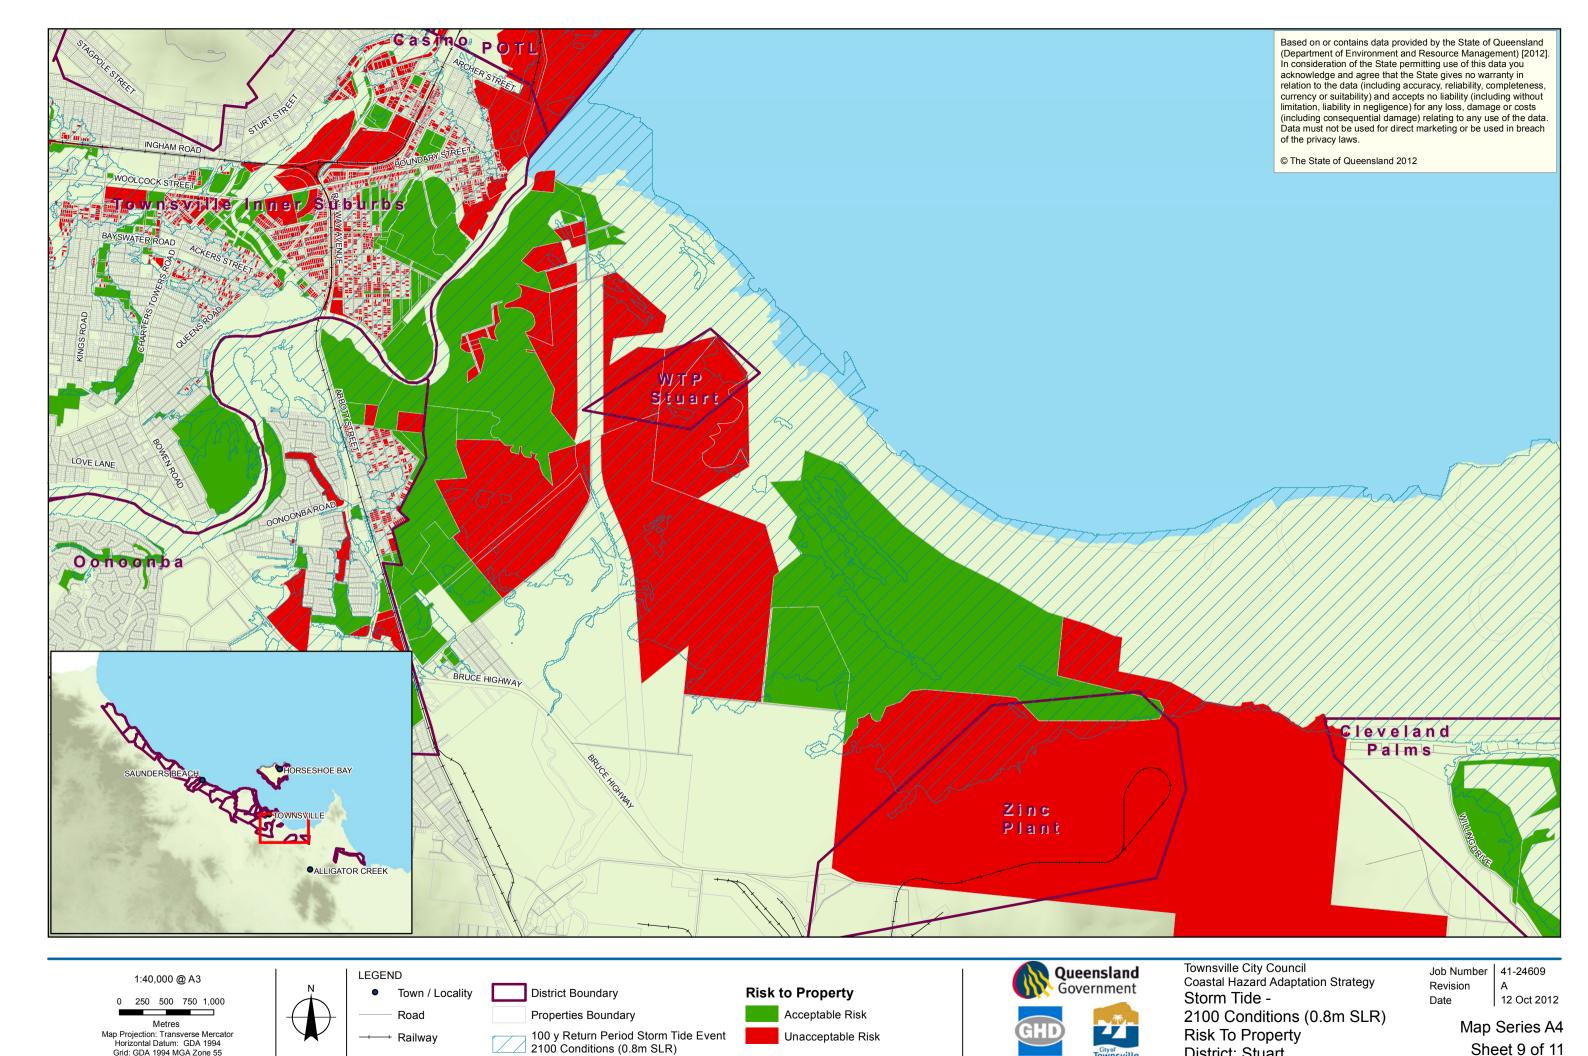

G:\d1\24609\GIS\Maps\Working\d124609\_PermanentHazard\_Condition2100\_PropRisk\_RevA\_20121009.mxd

Grid: GDA 1994 MGA Zone 55

District: Stuart

Grid: GDA 1994 MGA Zone 55

District: Stuart