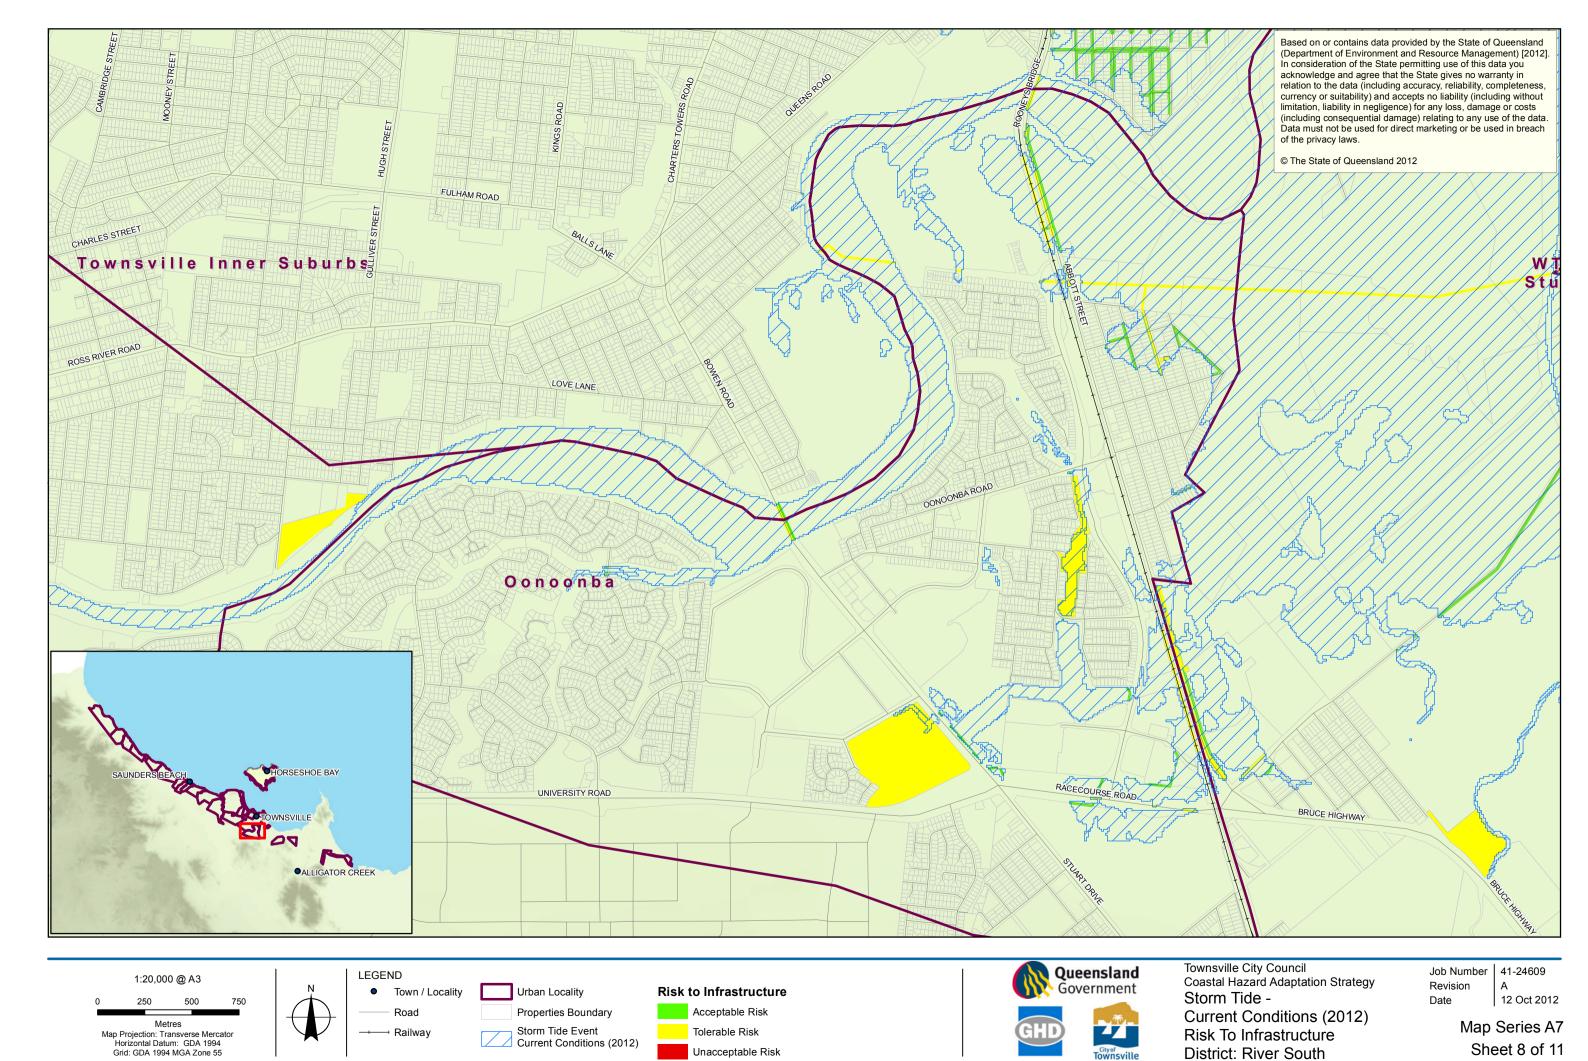

Acceptable Risk

Unacceptable Risk

G:\u00e41\24609\GIS\Maps\Working\u00e4124609\_Stormtide\_2100Condition\_PropRisk\_RevA\_20121009.mxd

Metres

Storm Tide -2100 Conditions (0.8m SLR) Risk To Property District: River South

Date

12 Oct 2012

Map Series A4 Sheet 8 of 11

**Properties Boundary** 

100 y Return Period Storm Tide Event 2100 Conditions (0.8m SLR)

Road

+ Railway

G:\d1\24609\GIS\Maps\Working\d124609\_PermanentHazard\_Current2012\_PropRisk\_RevA\_20121009.mxd