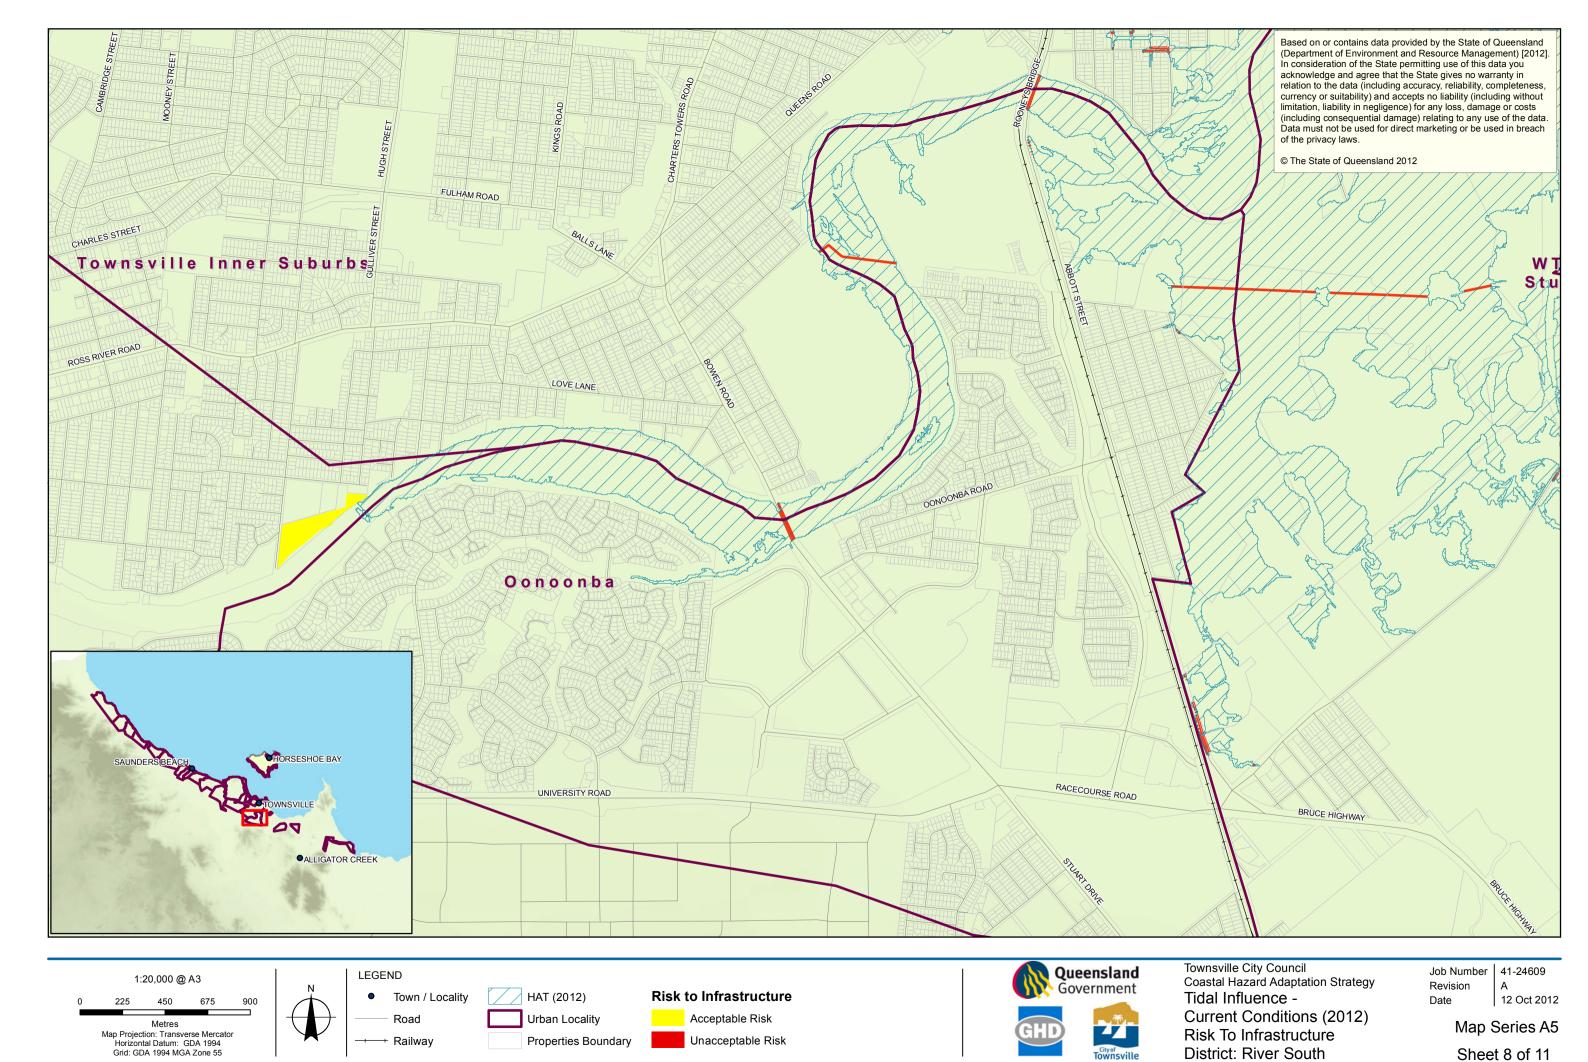

Unacceptable Risk

Acceptable Risk

Unacceptable Risk

Tolerable Risk

Metres

Map Projection: Transverse Mercator Horizontal Datum: GDA 1994

Tidal Influence -2100 Conditions (0.8m SLR) Risk To Property District: River South

Date

Map Series A2 Sheet 8 of 11

Road

Railway

**Properties Boundary** 

2100 Condition (0.8m SLR)

HAT

Grid: GDA 1994 MGA Zone 55