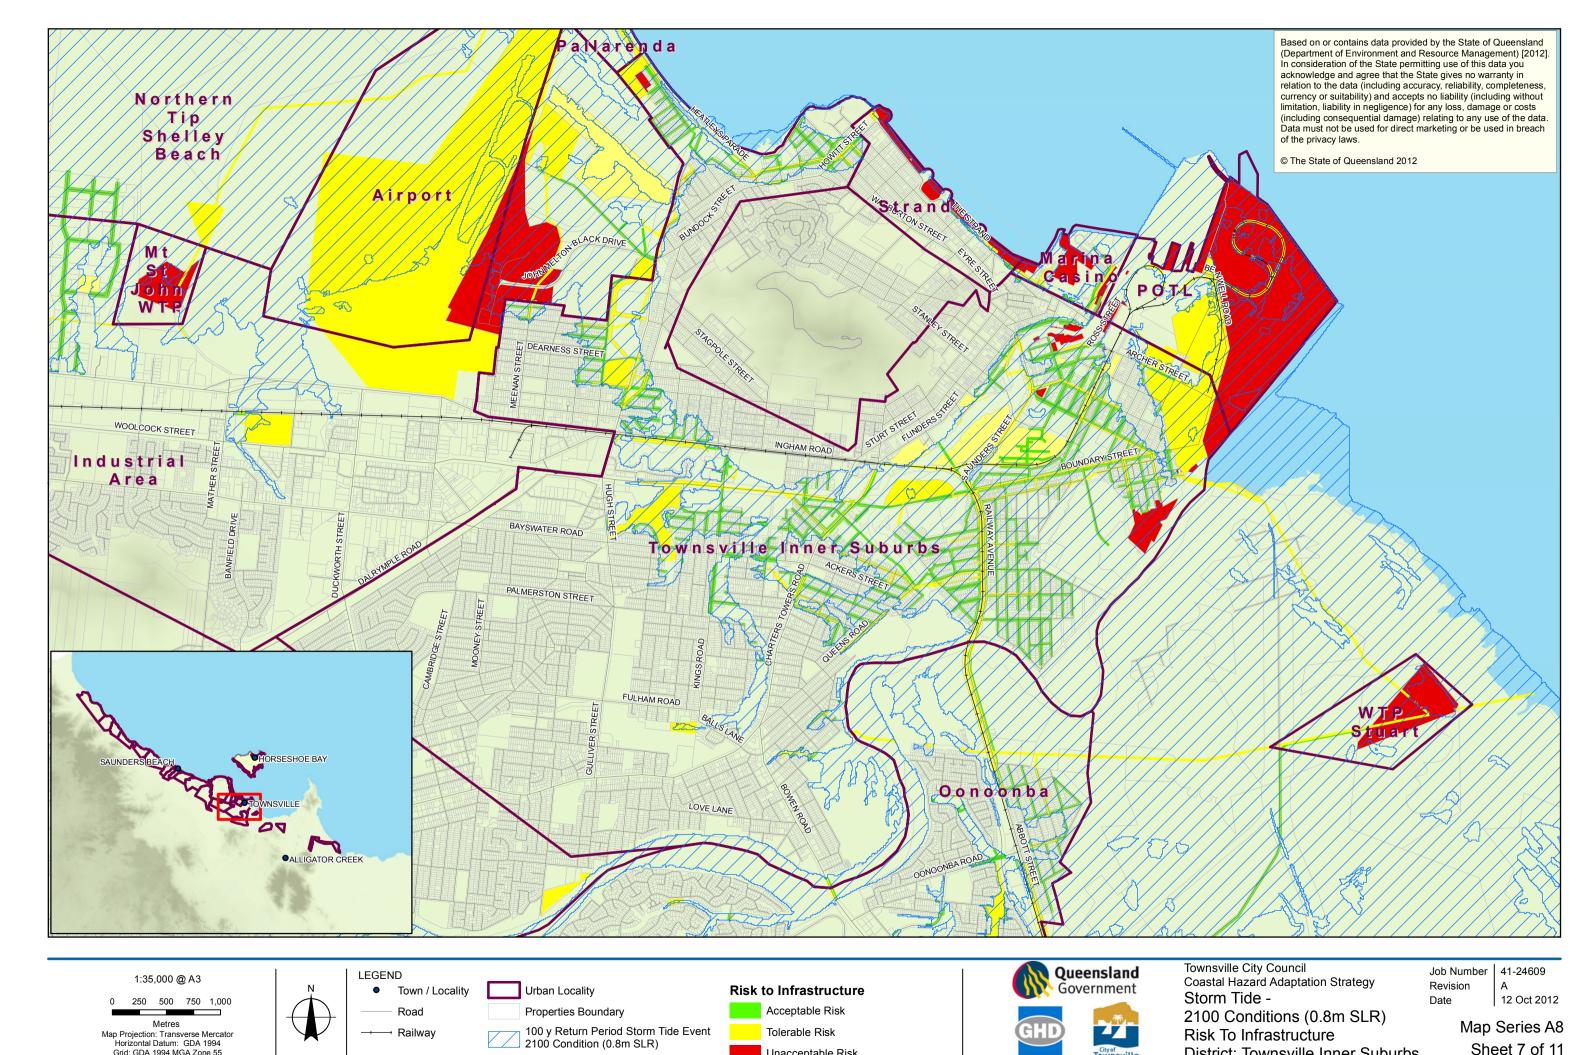

Acceptable Risk

Unacceptable Risk

G:\u00e41\24609\GIS\Maps\Working\u00e4124609\_Stormtide\_2100Condition\_PropRisk\_RevA\_20121009.mxd

Metres

Storm Tide -2100 Conditions (0.8m SLR) Risk To Property District: River South