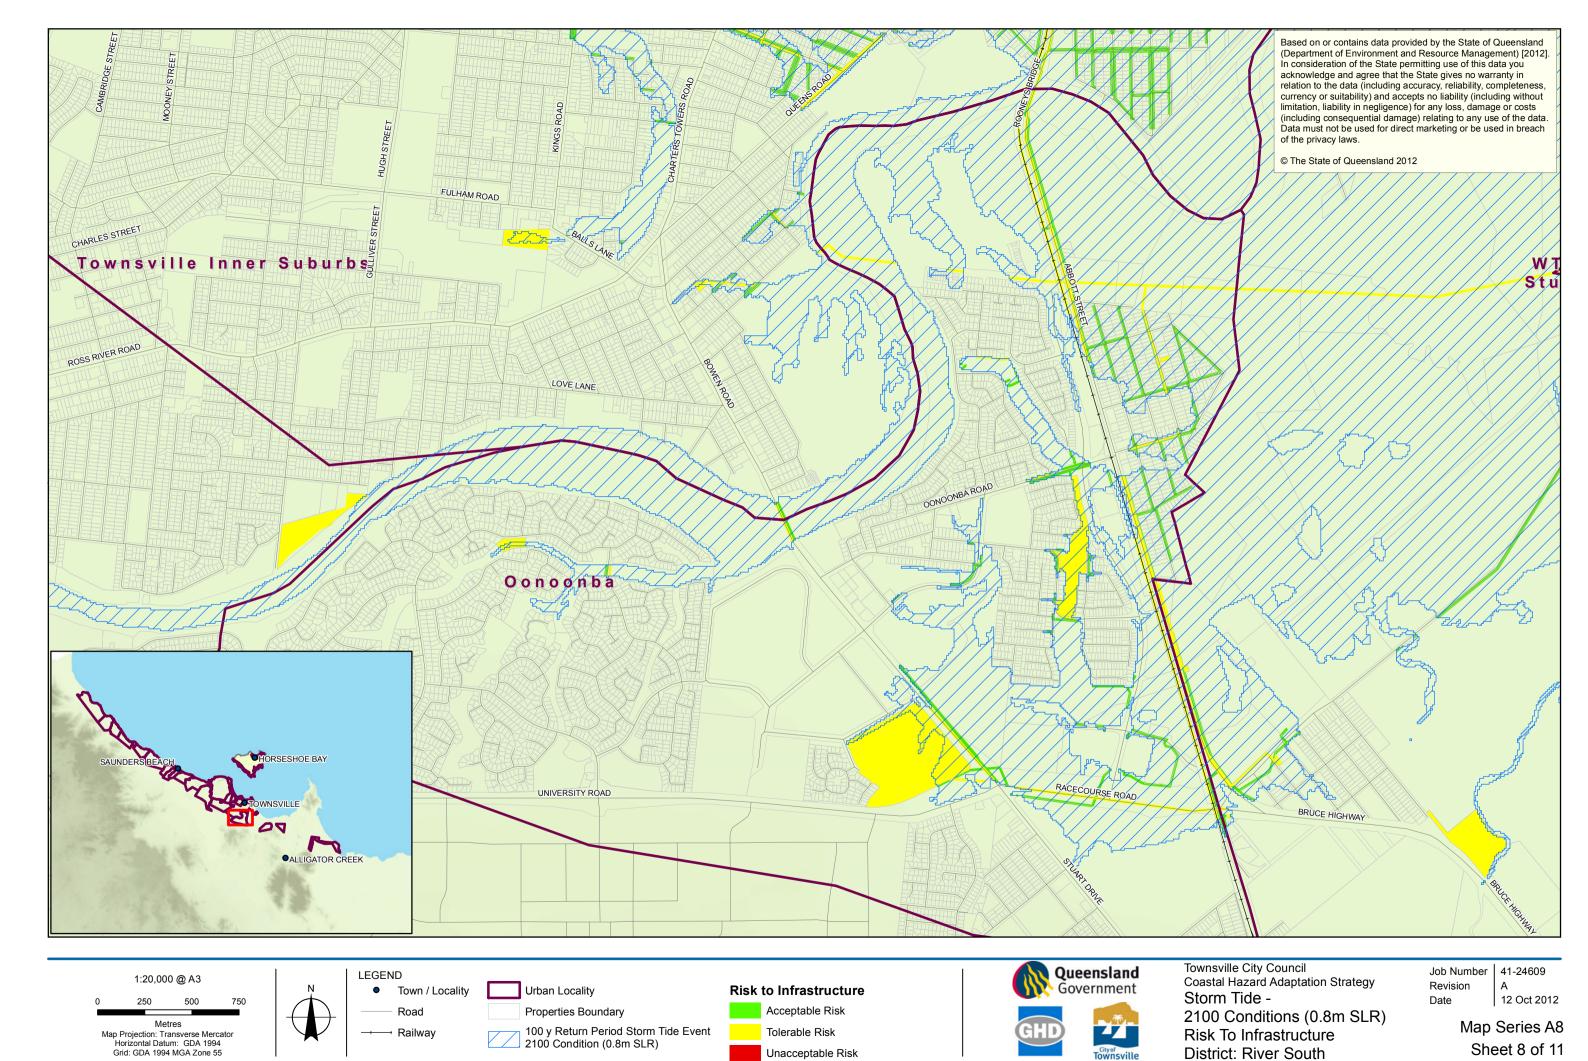

Date

12 Oct 2012

Map Series A4 Sheet 8 of 11

**Properties Boundary** 

100 y Return Period Storm Tide Event 2100 Conditions (0.8m SLR)

Road

+ Railway

G:\d1\24609\GIS\Maps\Working\d124609\_PermanentHazard\_Current2012\_PropRisk\_RevA\_20121009.mxd