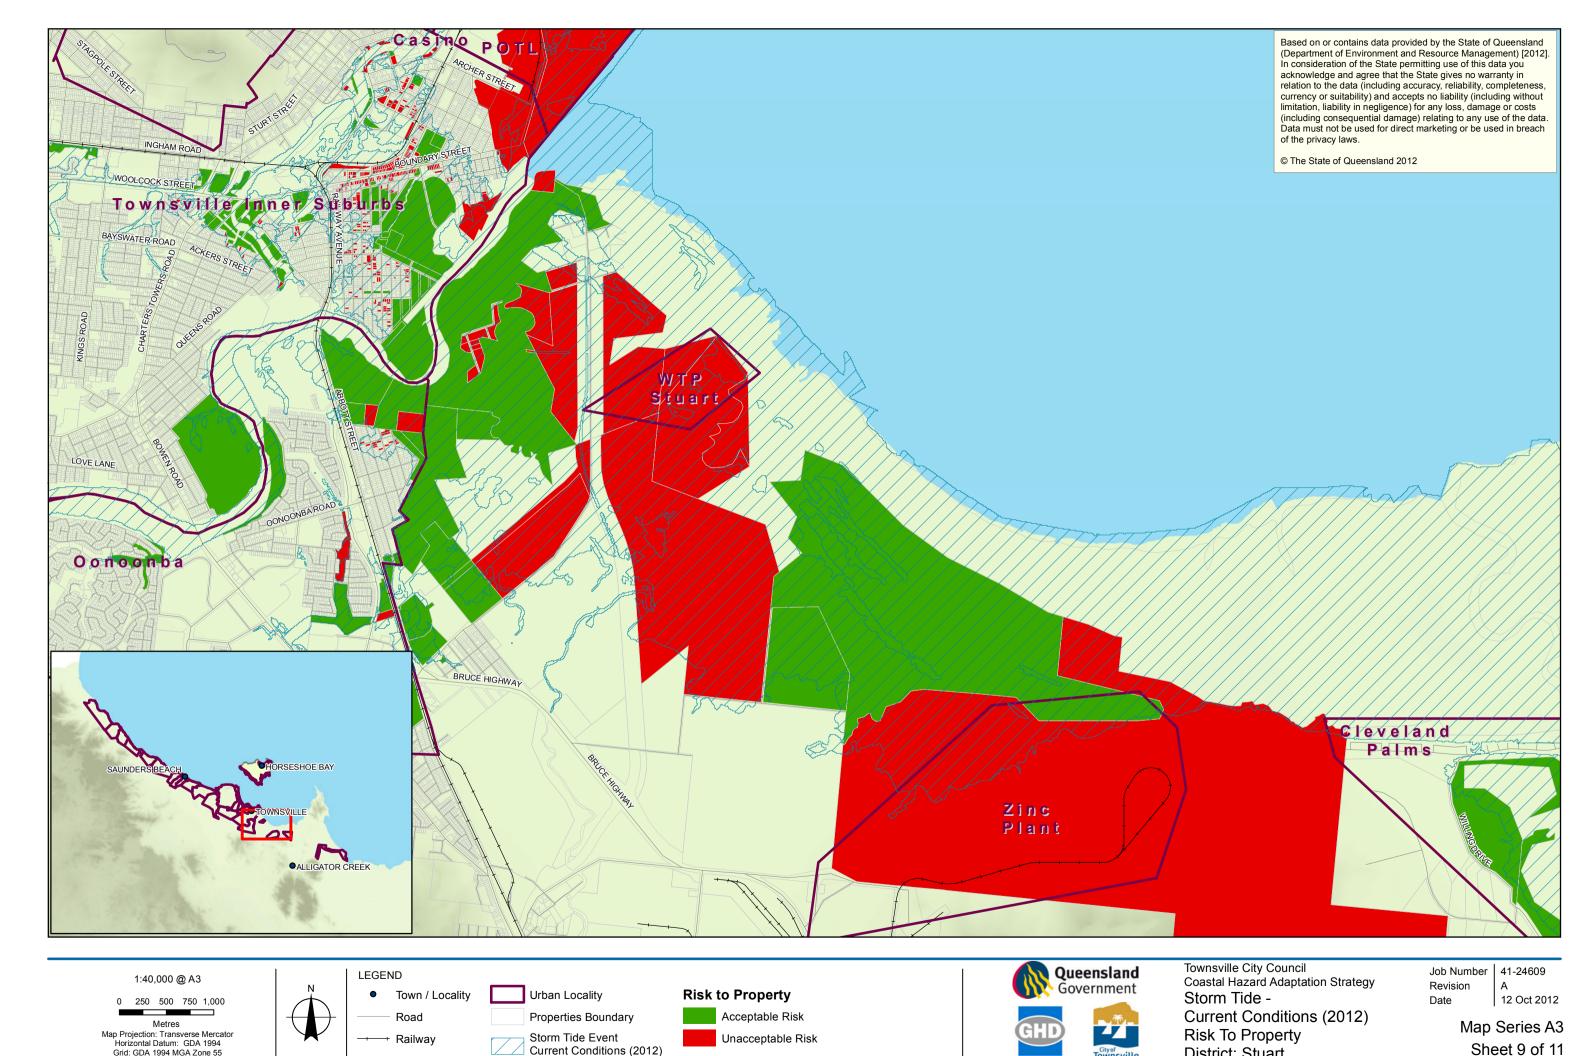

Acceptable Risk

Unacceptable Risk

G:\u00e41\24609\GIS\Maps\Working\u00e4124609\_Stormtide\_2100Condition\_PropRisk\_RevA\_20121009.mxd

Metres

Storm Tide -2100 Conditions (0.8m SLR) Risk To Property District: River South

Date

12 Oct 2012

Map Series A4 Sheet 8 of 11

**Properties Boundary** 

100 y Return Period Storm Tide Event 2100 Conditions (0.8m SLR)

Road

+ Railway

G:\d1\24609\GIS\Maps\Working\d124609\_PermanentHazard\_Current2012\_PropRisk\_RevA\_20121009.mxd