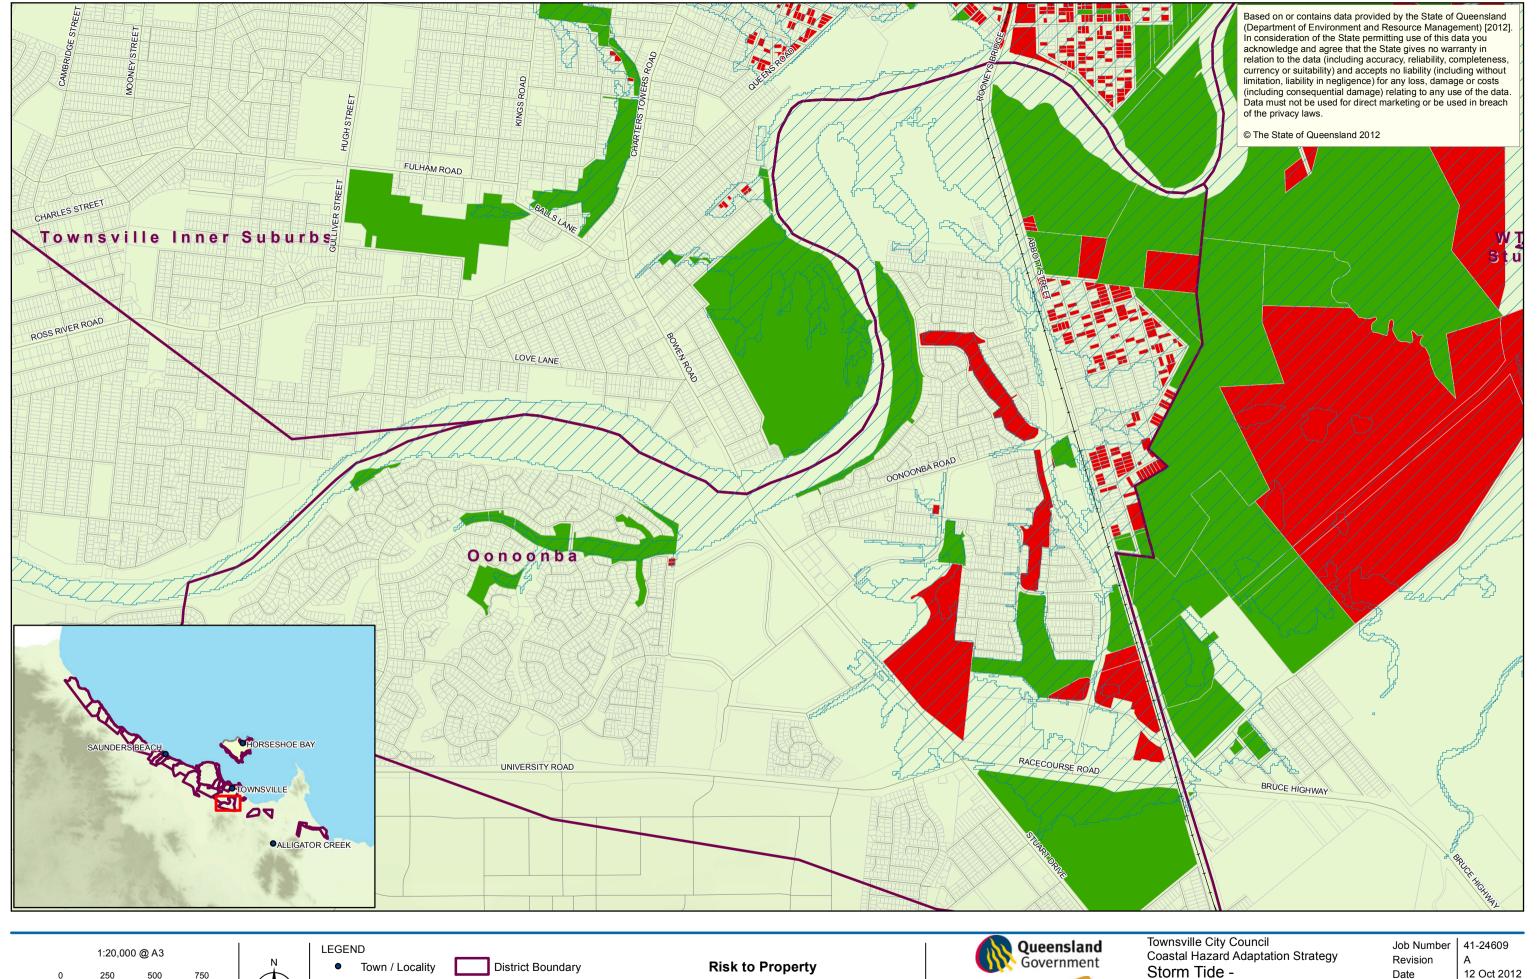

Acceptable Risk

Unacceptable Risk

G:\u00e41\24609\GIS\Maps\Working\u00e4124609\_Stormtide\_2100Condition\_PropRisk\_RevA\_20121009.mxd

Metres

Storm Tide -2100 Conditions (0.8m SLR) Risk To Property District: River South