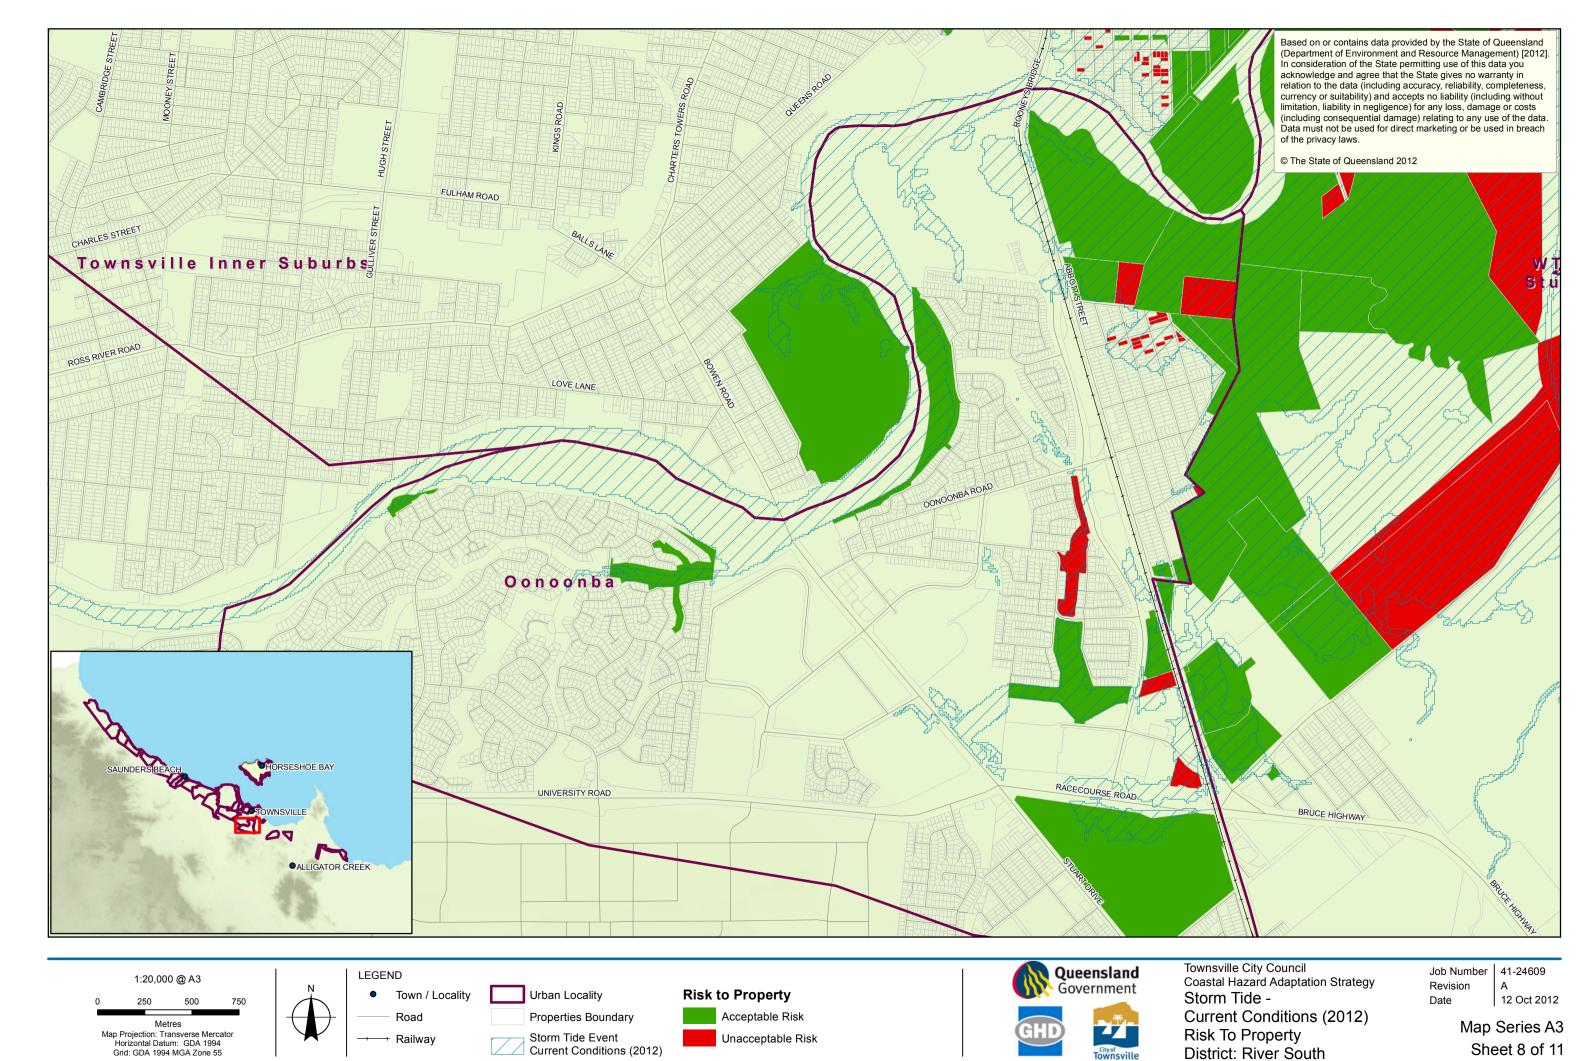

Acceptable Risk

Unacceptable Risk

G:\u00e41\24609\GIS\Maps\Working\u00e4124609\_Stormtide\_2100Condition\_PropRisk\_RevA\_20121009.mxd

Metres

Storm Tide -2100 Conditions (0.8m SLR) Risk To Property District: River South