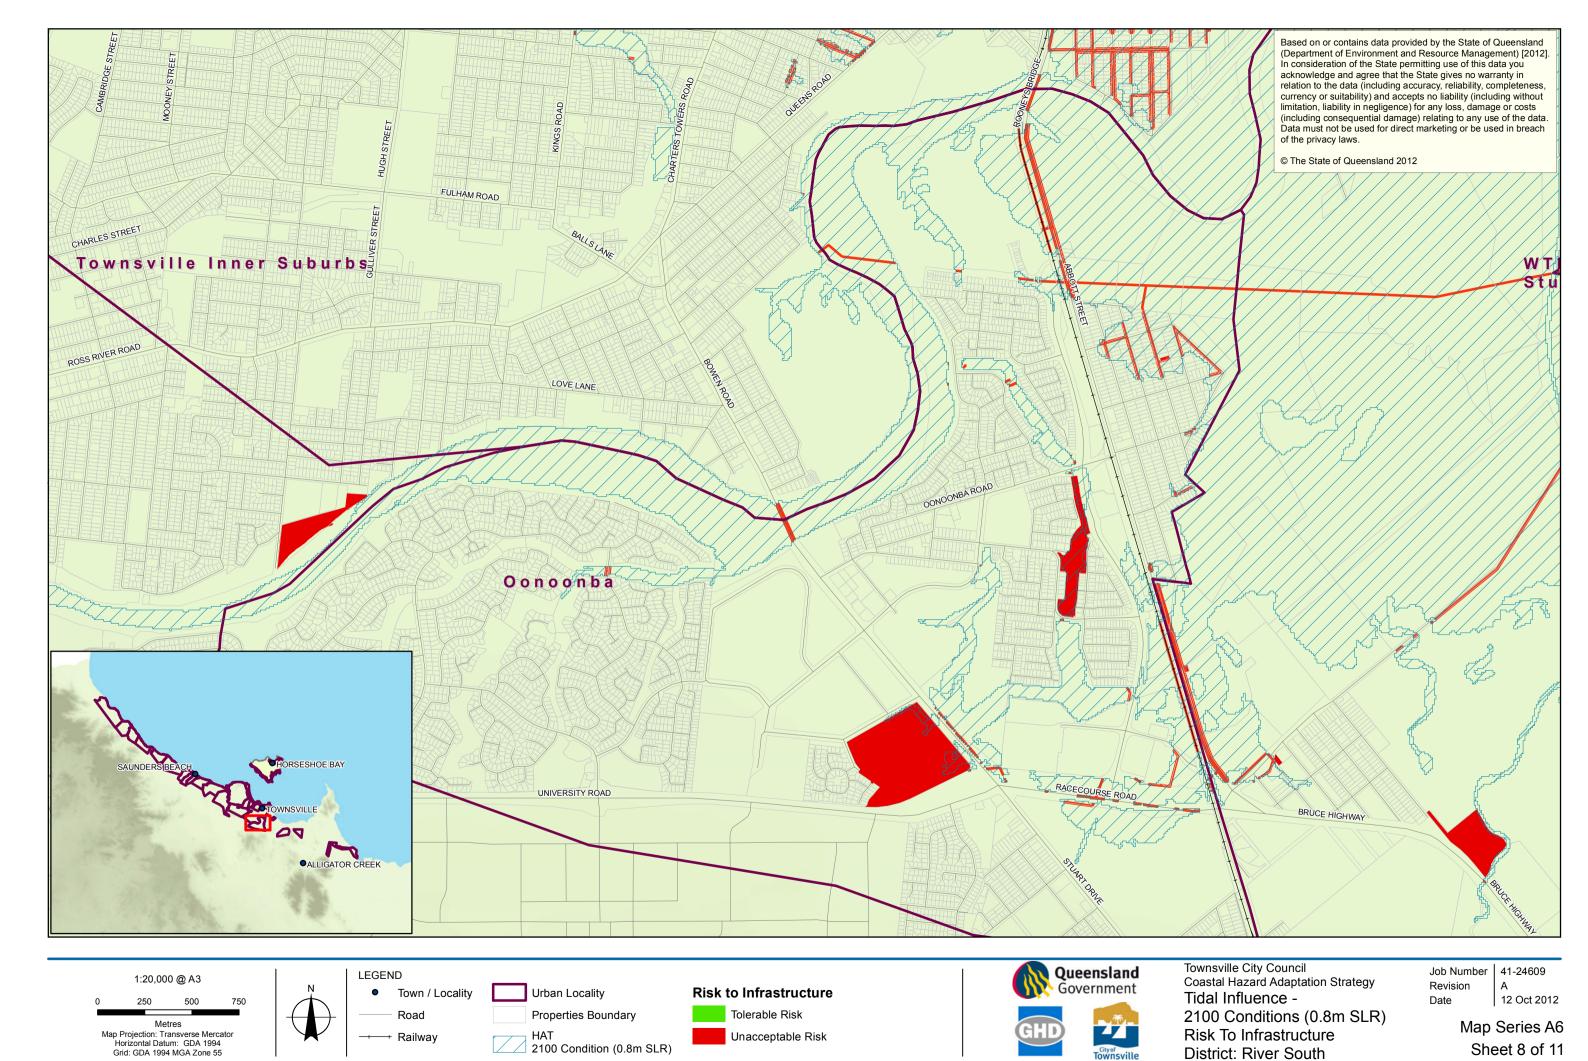

Unacceptable Risk

Acceptable Risk

Unacceptable Risk

Tolerable Risk

Metres

Map Projection: Transverse Mercator Horizontal Datum: GDA 1994

Tidal Influence -2100 Conditions (0.8m SLR) Risk To Property District: River South

Date

Map Series A2 Sheet 8 of 11

Road

Railway

**Properties Boundary** 

2100 Condition (0.8m SLR)

HAT

Grid: GDA 1994 MGA Zone 55