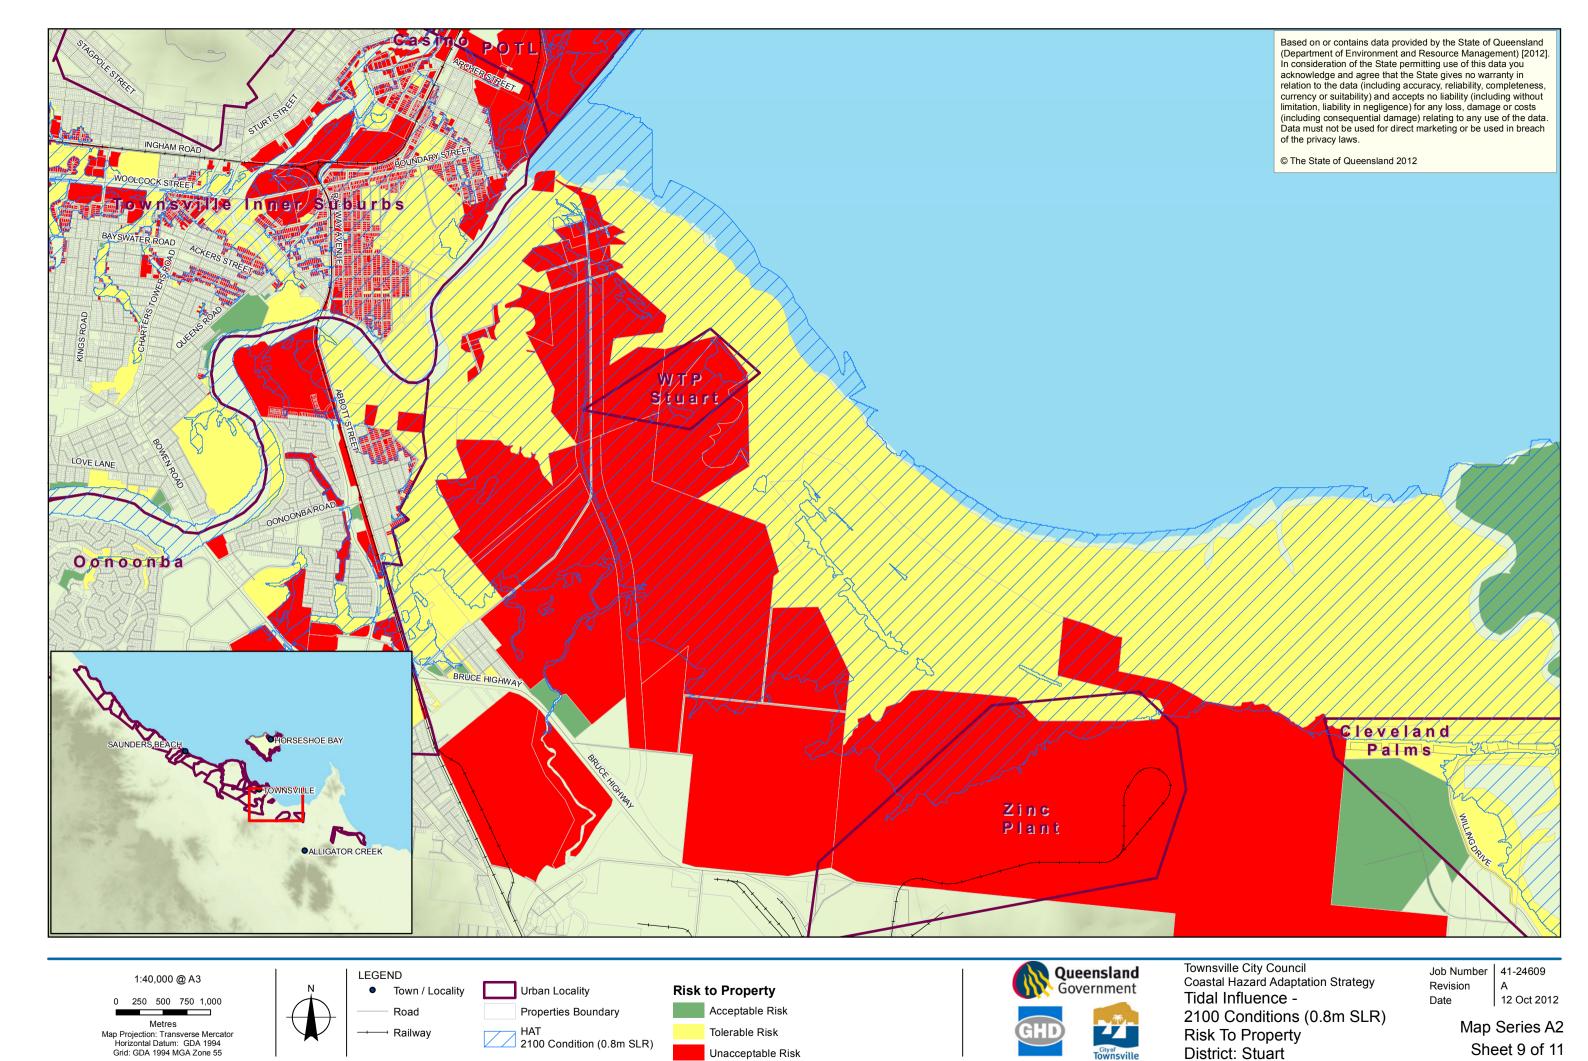

Unacceptable Risk

Acceptable Risk

Unacceptable Risk

Tolerable Risk

Metres

Map Projection: Transverse Mercator Horizontal Datum: GDA 1994

Tidal Influence -2100 Conditions (0.8m SLR) Risk To Property District: River South

Date

Map Series A2 Sheet 8 of 11

Road

Railway

**Properties Boundary** 

2100 Condition (0.8m SLR)

HAT

Grid: GDA 1994 MGA Zone 55