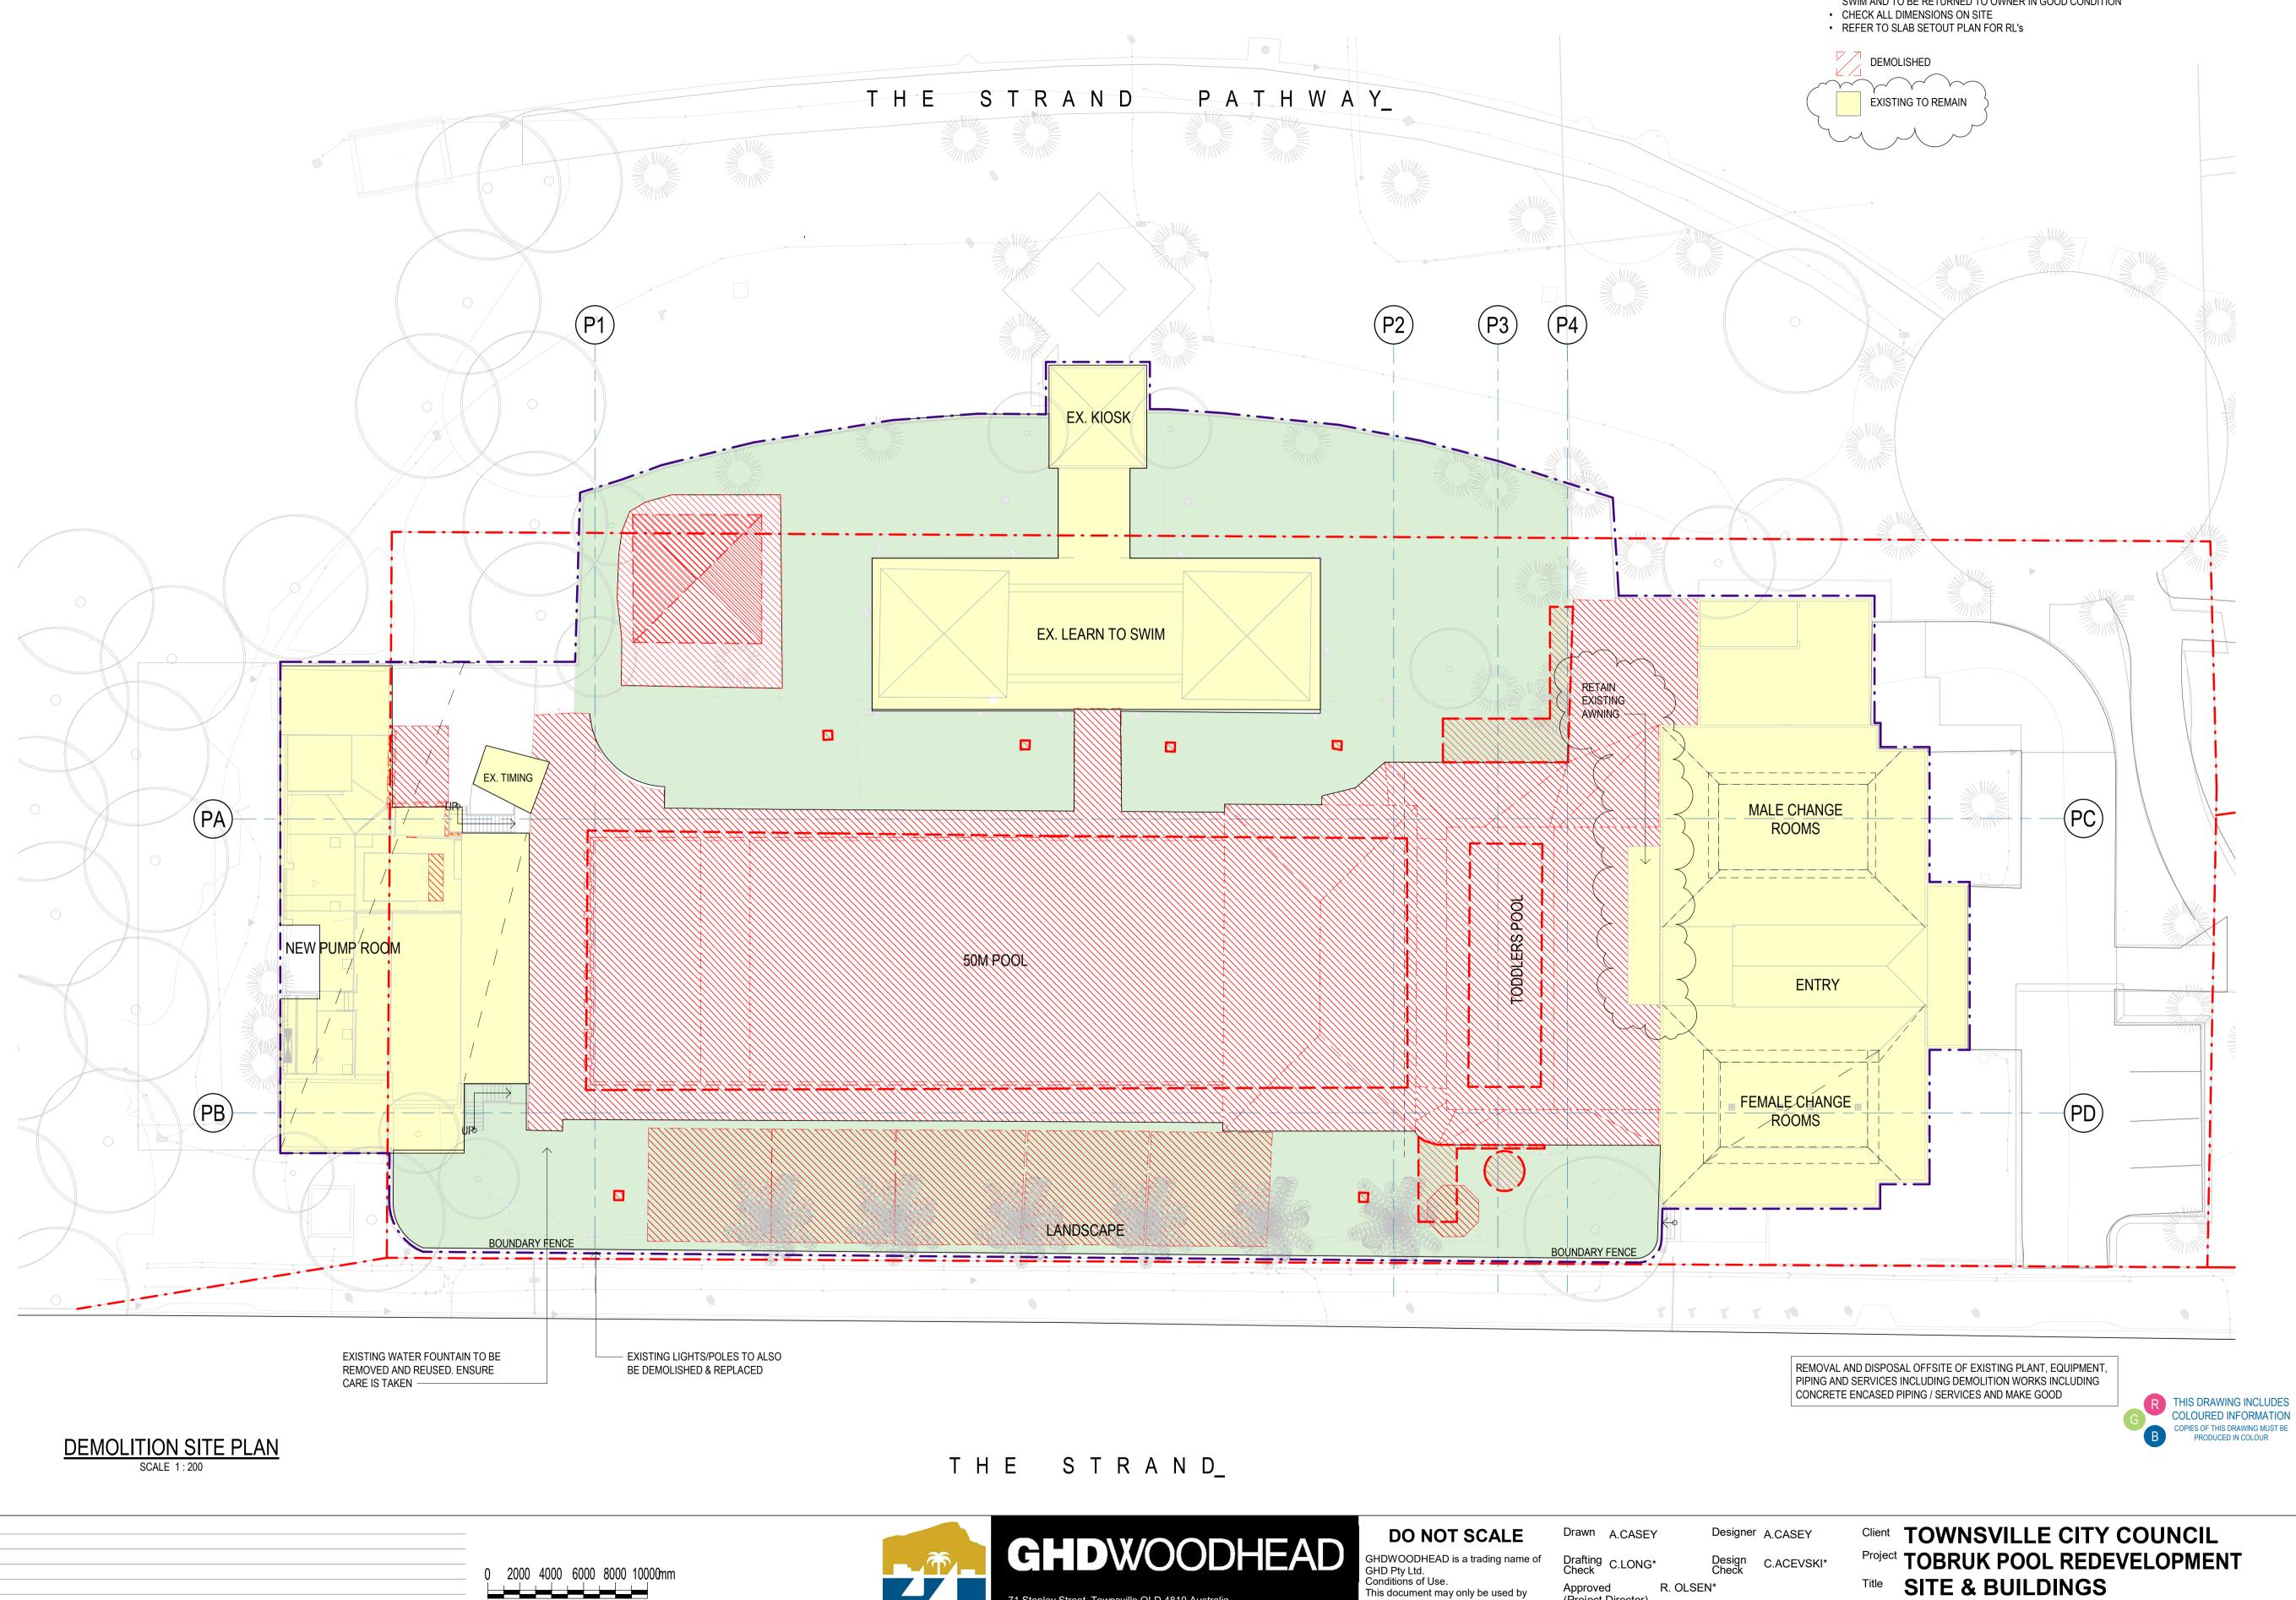

# NOTES:

- ALL BINS AND FURNITURE TO BE REMOVED SOUTH OF EXISTING LEARN TO SWIM AND TO BE RETURNED TO OWNER IN GOOD CONDITION

**DEMOLITION PLAN** 

|    |                                                                                                      |            |                |          | 0 | 1000 2<br>SCALE 1: 1 |
|----|------------------------------------------------------------------------------------------------------|------------|----------------|----------|---|----------------------|
| 1  | AMENDED FOR SARA & DES AMC                                                                           | RO*        |                | 29.07.19 | 0 | 2000 4               |
| 0  | ISSUED FOR CONSTRUCTION EH                                                                           | DW*<br>Job | RO*<br>Project | 21.05.19 |   | SCALE 1:2            |
| No | Revision Note: * indicates signatures on original issue of drawing or last revision of drawing Drawn | Manager    |                |          |   |                      |