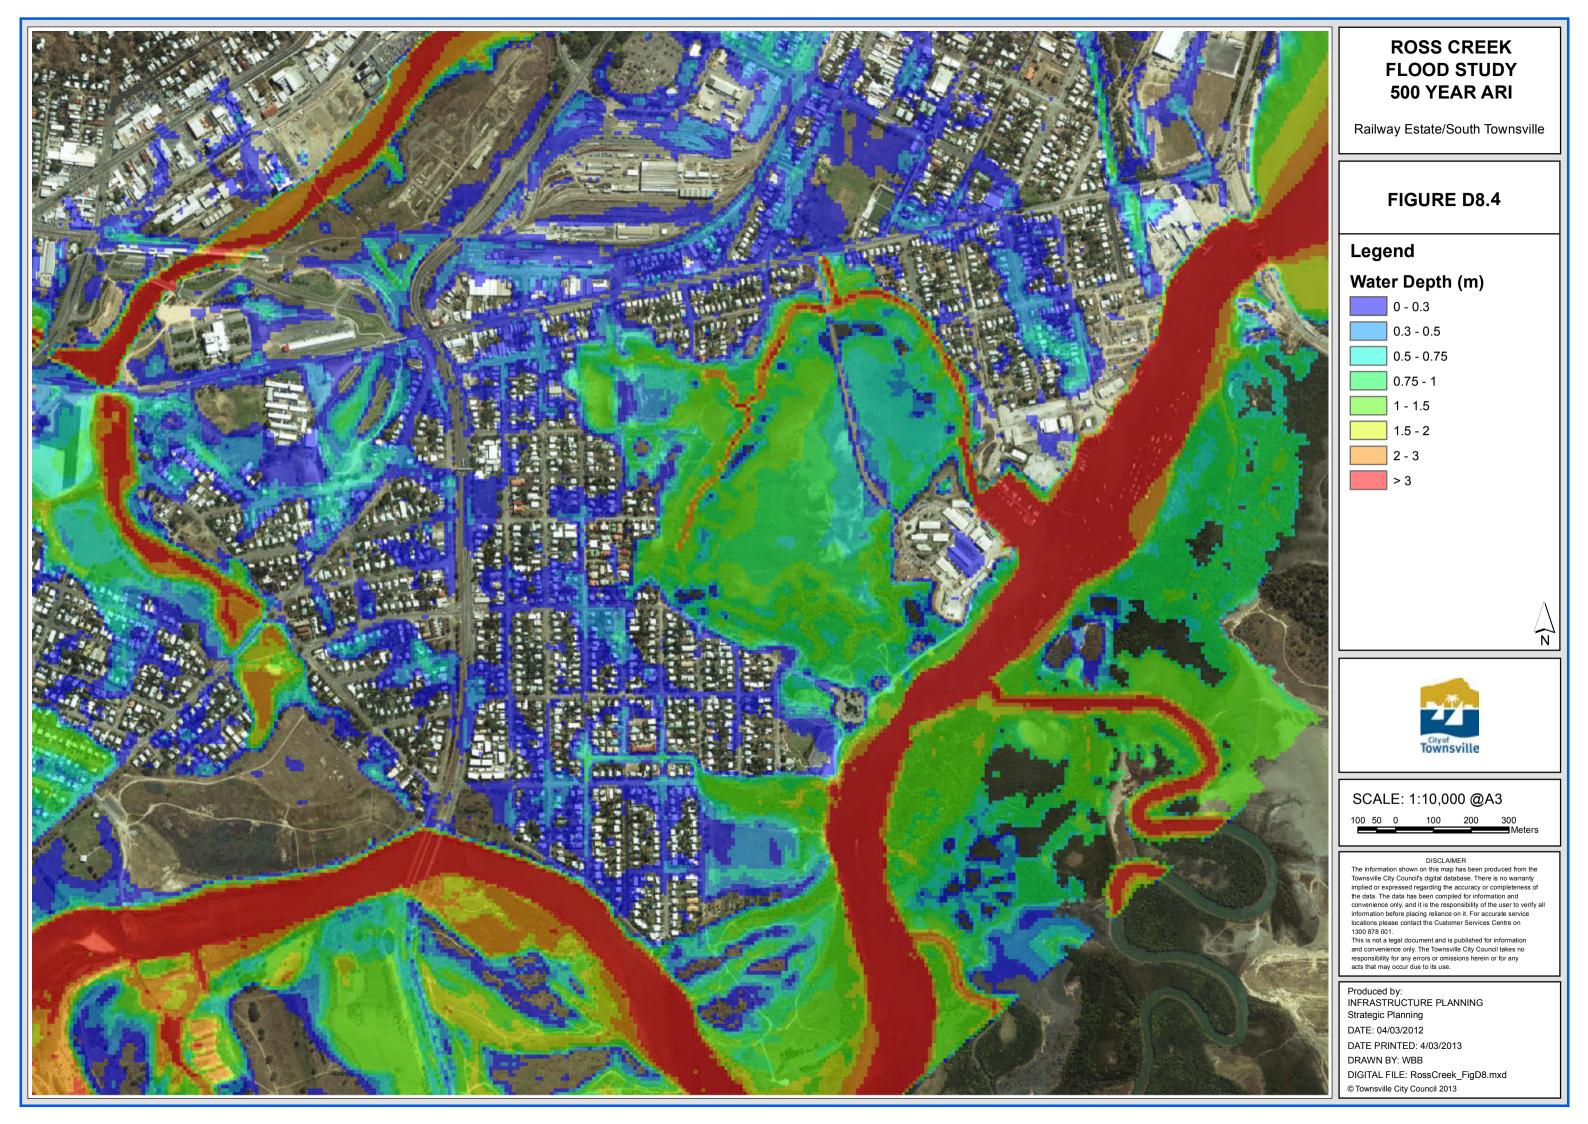

Railway Estate/South Townsville

### FIGURE D10.4

# Legend

# Flood Level (m AHD)

SCALE: 1:10,000 @A3

100 50 0 100 200 300 Meters

DISCLAIMER

The information shown on this map has been produced from the Townsville City Council's digital database. There is no warranty implied or expressed regarding the accuracy or completeness of the data. The data has been compiled for information and convenience only, and it is the responsibility of the user to verify all information before placing reliance on it. For accurate service locations please contact the Customer Services Centre on 1300 878 001.

This is not a legal document and is published for information and convenience only. The Townsville City Council takes no responsibility for any errors or omissions herein or for any acts that may occur due to its use.