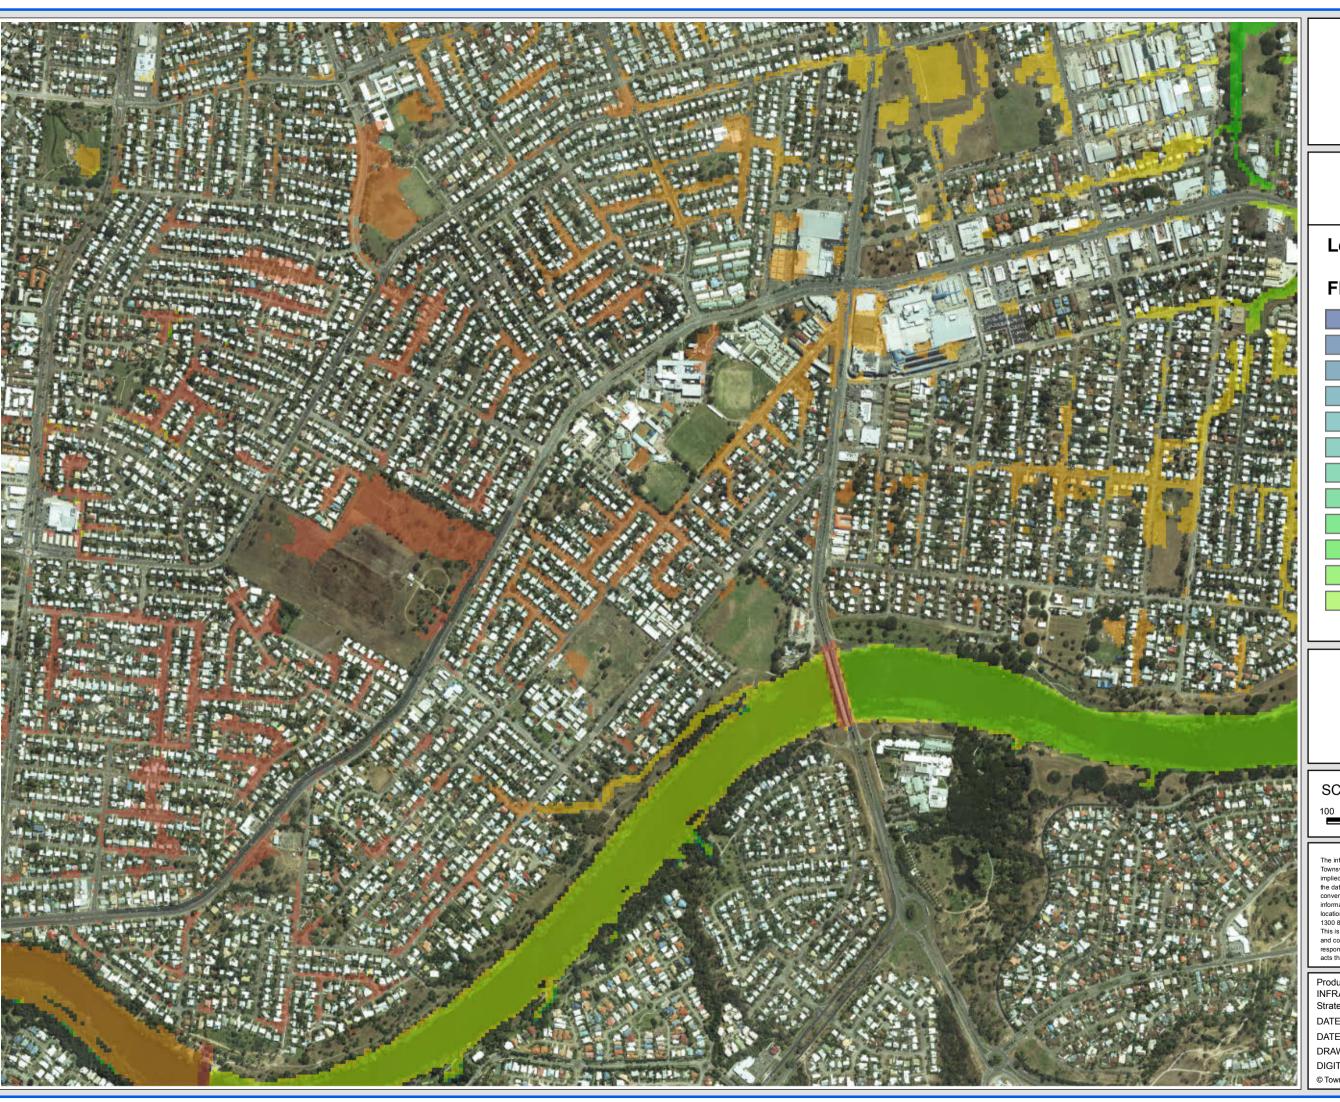

# **ROSS CREEK FLOOD STUDY PMF**

West End/Hyde Park

### FIGURE D9.7

100 50 0 100 200 300 Meters

DISCLAIMER

The information shown on this map has been produced from the Townsville City Council's digital database. There is no warranty implied or expressed regarding the accuracy or completeness of the data. The data has been compiled for information and convenience only, and it is the responsibility of the user to verify all information before placing reliance on it. For accurate service locations please contact the Customer Services Centre on 1300 878 001.