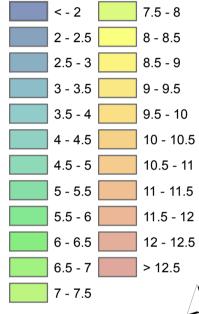

Gulliver/Currajong/Pimlico

#### FIGURE D10.6

### Legend

### Flood Level (m AHD)

SCALE: 1:10,000 @A3

50 0 100 200 300 Meter