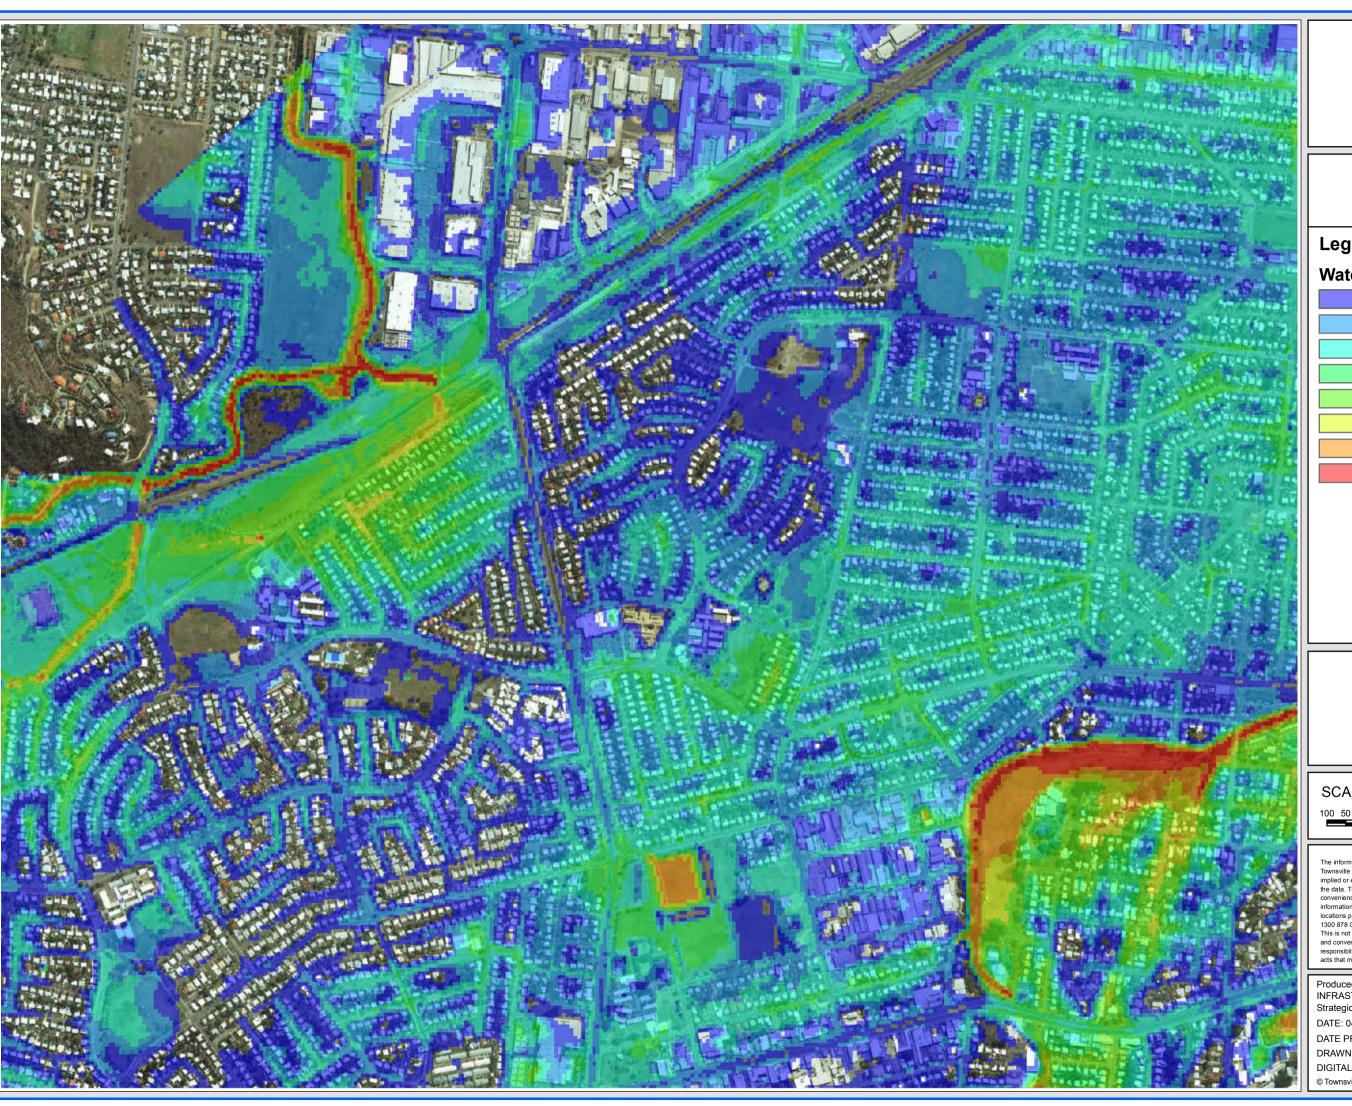

# FLOOD STUDY

Heatley/Vincent

### FIGURE D8.5

# Legend

# Water Depth (m)

0 - 0.3

0.3 - 0.5

0.5 - 0.75

0.75 - 1

1 - 1.5

1.5 - 2

SCALE: 1:10,000 @A3