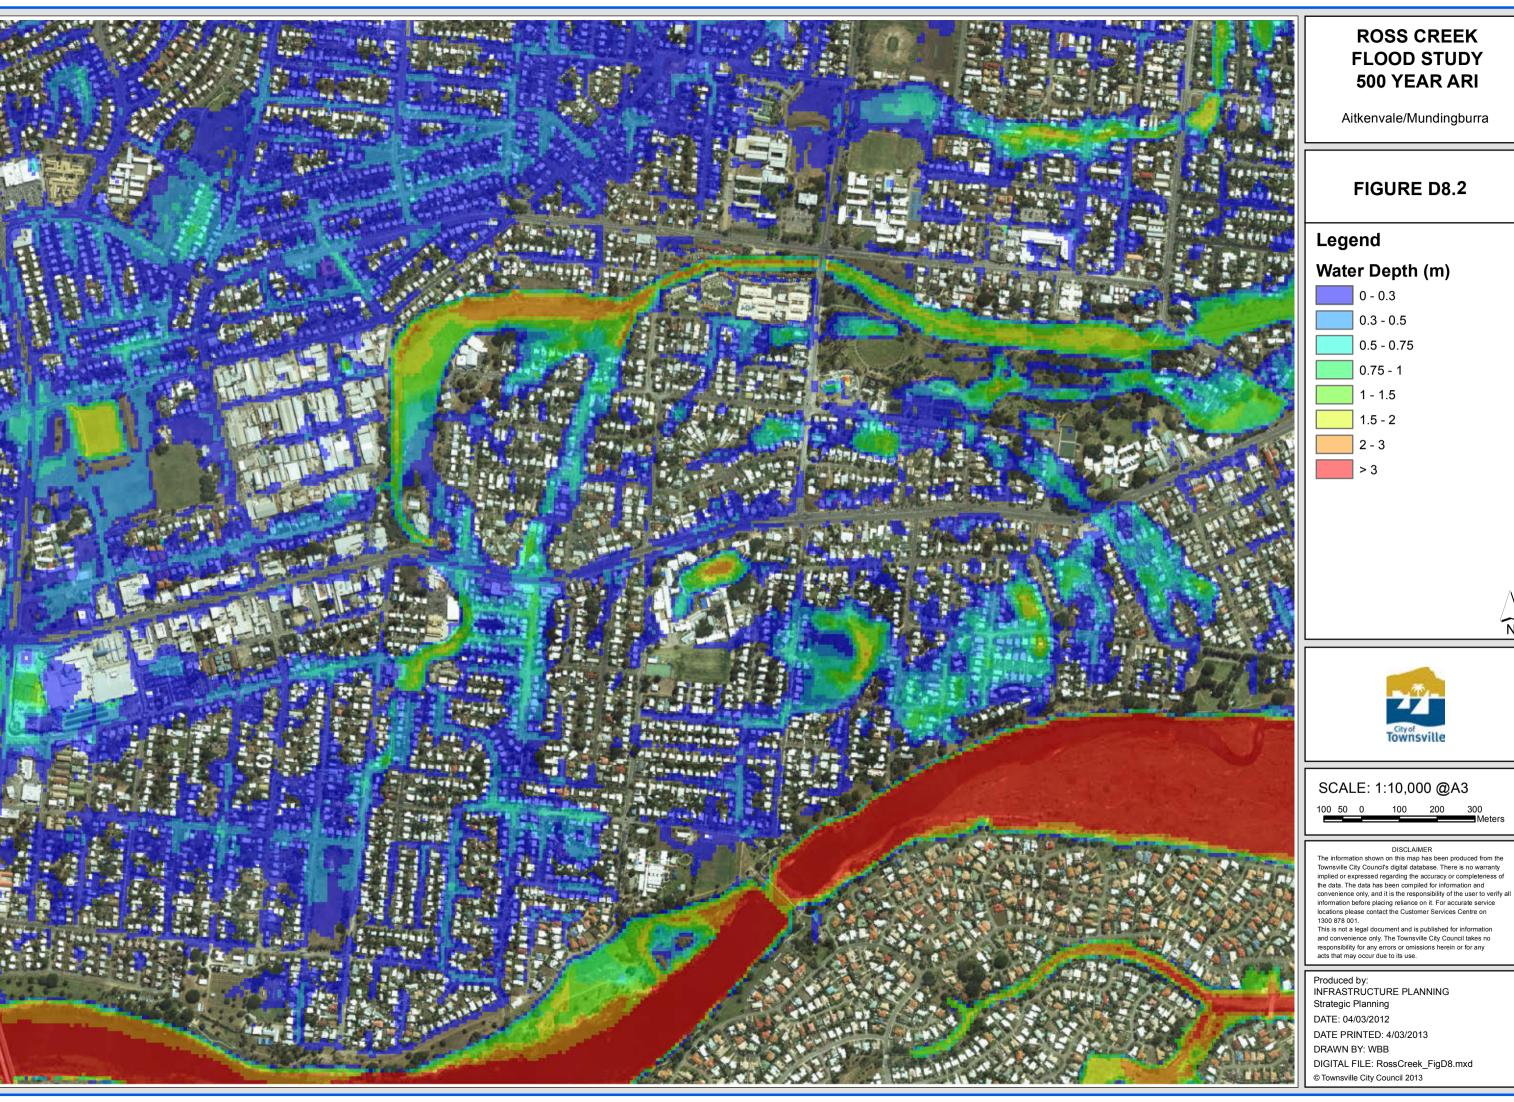

# FLOOD STUDY

Heatley/Vincent

### FIGURE D8.5

# Legend

# Water Depth (m)

0 - 0.3

0.3 - 0.5

0.5 - 0.75

0.75 - 1

1 - 1.5

1.5 - 2

SCALE: 1:10,000 @A3

The information shown on this map has been produced from the Townsville City Council's digital database. There is no warranty Townsville City Council's digital database. There is no warranty implied or expressed regarding the accuracy or completeness of the data. The data has been compiled for information and convenience only, and it is the responsibility of the user to verify all information before placing reliance on it. For accurate service locations please contact the Customer Services Centre on 1300 878 001.

This is not a legal document and is published for information and convenience only. The Townsville City Council takes no responsibility for any errors or omissions herein or for any acts that may occur due to its use.

Produced by: INFRASTRUCTURE PLANNING Strategic Planning

DATE: 04/03/2012 DATE PRINTED: 4/03/2013

DRAWN BY: WBB

DIGITAL FILE: RossCreek\_FigD8.mxd

© Townsville City Council 2013

Gulliver/Currajong/Pimlico