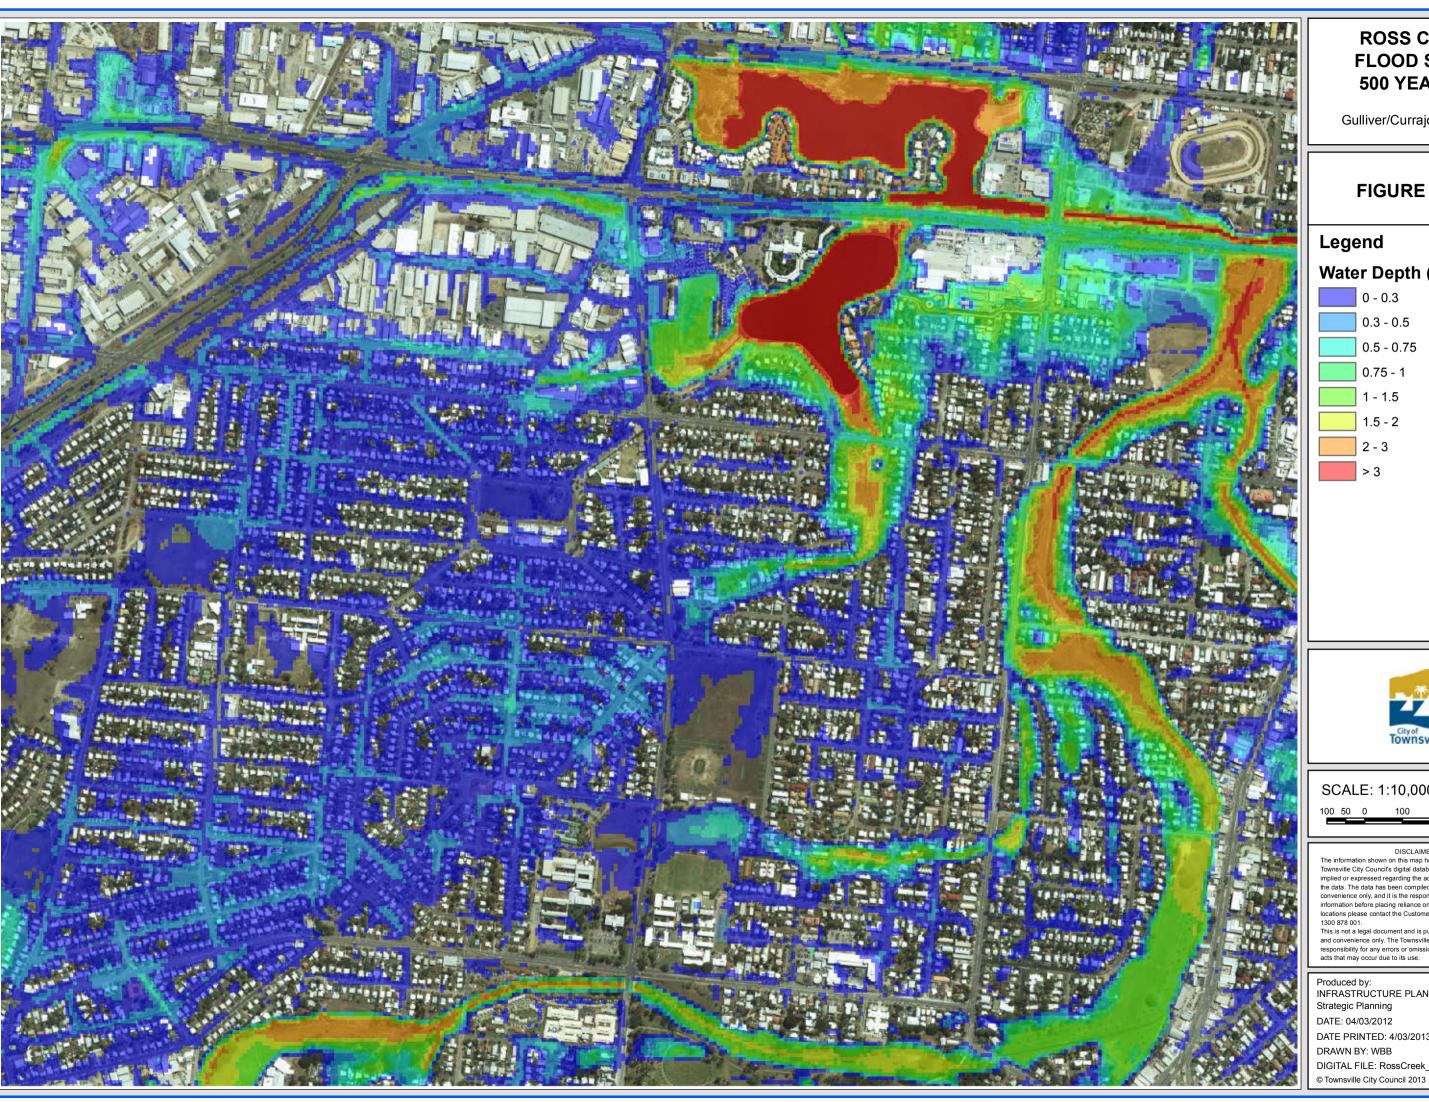

# FLOOD STUDY

Heatley/Vincent

### FIGURE D8.5

# Legend

# Water Depth (m)

0 - 0.3

0.3 - 0.5

0.5 - 0.75

0.75 - 1

1 - 1.5

1.5 - 2

SCALE: 1:10,000 @A3

The information shown on this map has been produced from the Townsville City Council's digital database. There is no warranty Townsville City Council's digital database. There is no warranty implied or expressed regarding the accuracy or completeness of the data. The data has been compiled for information and convenience only, and it is the responsibility of the user to verify all information before placing reliance on it. For accurate service locations please contact the Customer Services Centre on 1300 878 001.

This is not a legal document and is published for information and convenience only. The Townsville City Council takes no responsibility for any errors or omissions herein or for any acts that may occur due to its use.

Produced by: INFRASTRUCTURE PLANNING Strategic Planning

DATE: 04/03/2012 DATE PRINTED: 4/03/2013

DRAWN BY: WBB

DIGITAL FILE: RossCreek\_FigD8.mxd

© Townsville City Council 2013

Gulliver/Currajong/Pimlico