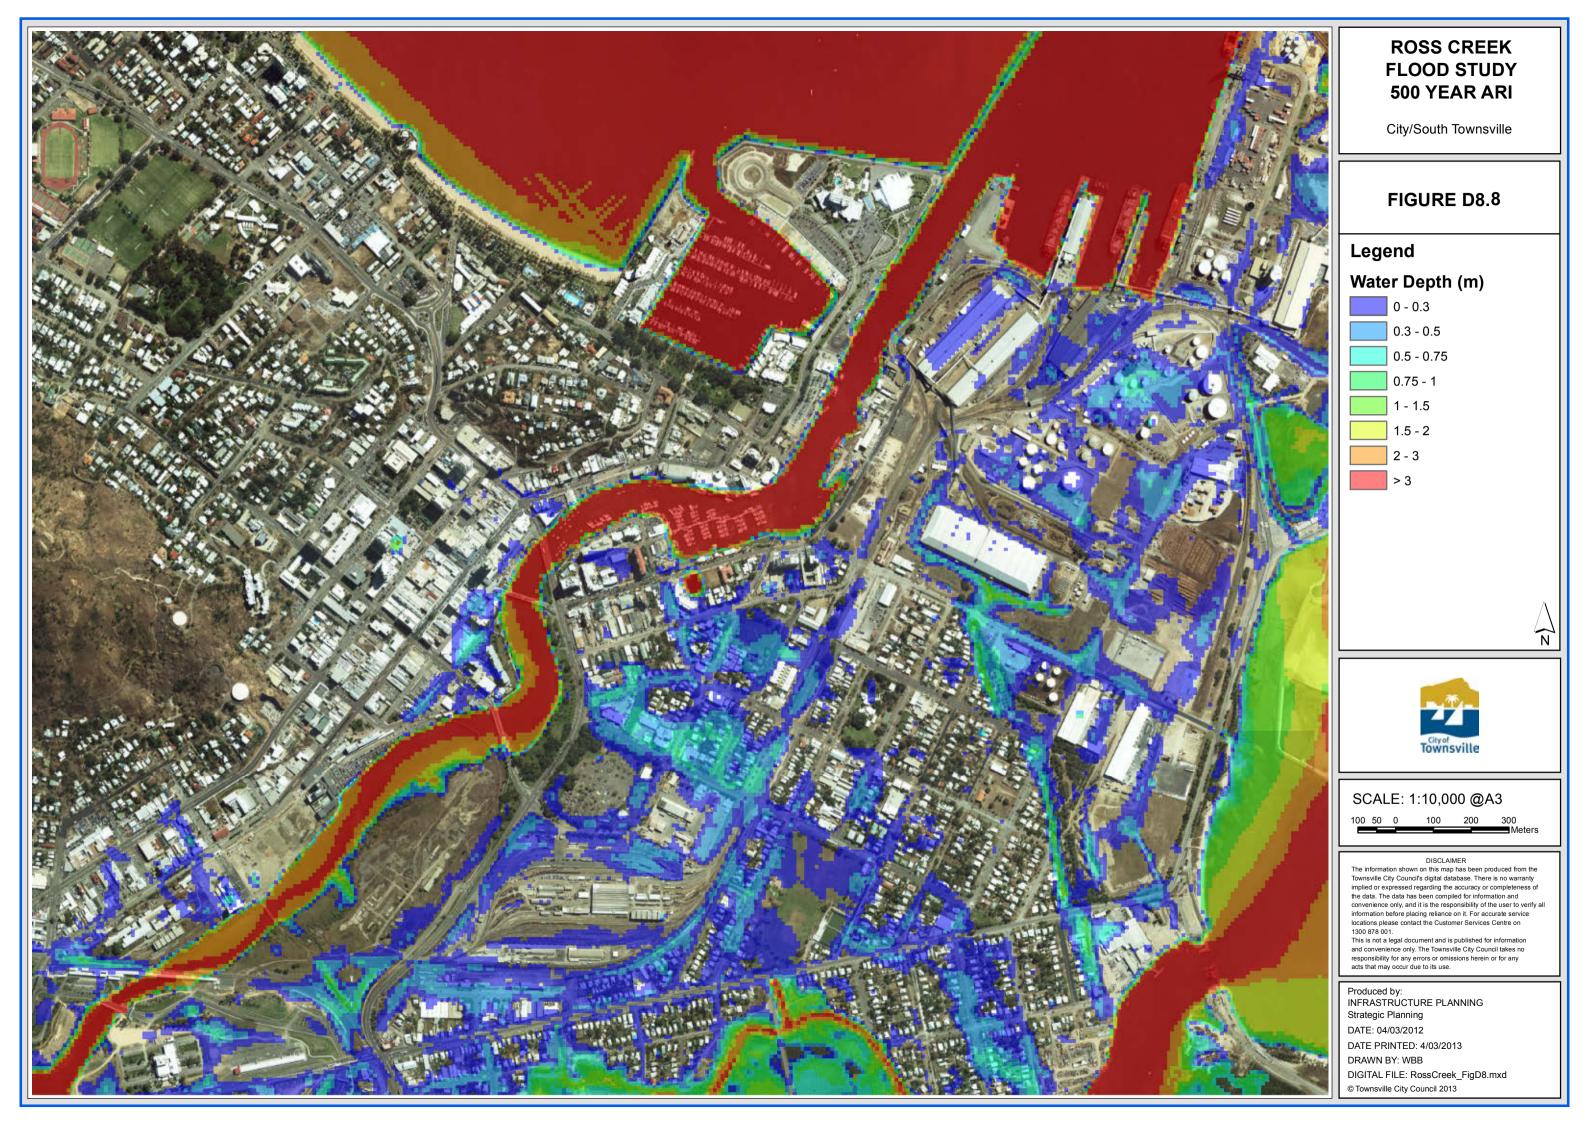

City/South Townsville

#### FIGURE D10.8

# Legend

# Flood Level (m AHD)

SCALE: 1:10,000 @A3

100 50 0 100 200 300 Meters

DISCLAIMER

The information shown on this map has been produced from the Townsville City Council's digital database. There is no warranty implied or expressed regarding the accuracy or completeness of the data. The data has been compiled for information and convenience only, and it is the responsibility of the user to verify all information before placing reliance on it. For accurate service locations please contact the Customer Services Centre on 1300 878 001.

This is not a legal document and is published for information and convenience only. The Townsville City Council takes no responsibility for any errors or omissions herein or for any acts that may occur due to its use.

Produced by: INFRASTRUCTURE PLANNING Strategic Planning DATE: 04/03/2012 DATE PRINTED: 4/03/2013 DRAWN BY: WBB

DIGITAL FILE: RossCreek\_FigD10.mxd

Cranbrook