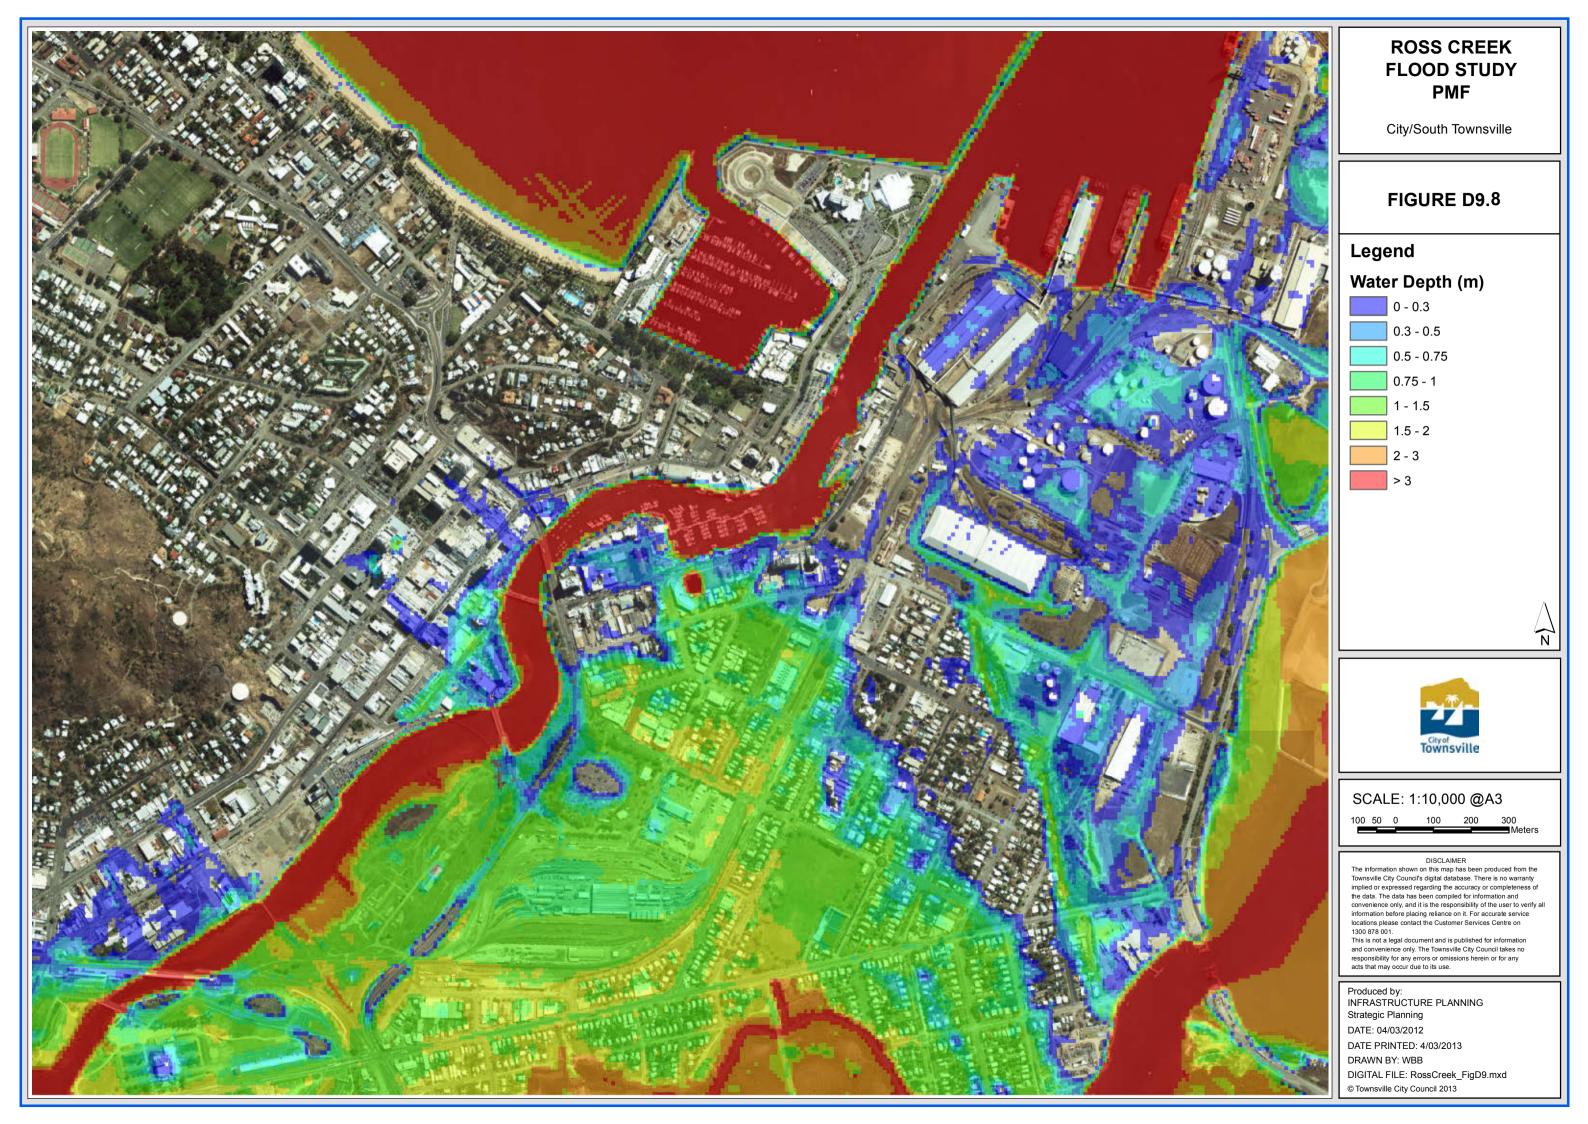

# **FLOOD STUDY**

DIGITAL FILE: RossCreek\_FigD9.mxd

# **ROSS CREEK FLOOD STUDY PMF**

Heatley/Vincent

# **ROSS CREEK FLOOD STUDY PMF**

Gulliver/Currajong/Pimlico

# **ROSS CREEK FLOOD STUDY PMF**

West End/Hyde Park

City/South Townsville

#### FIGURE D10.8

# Legend