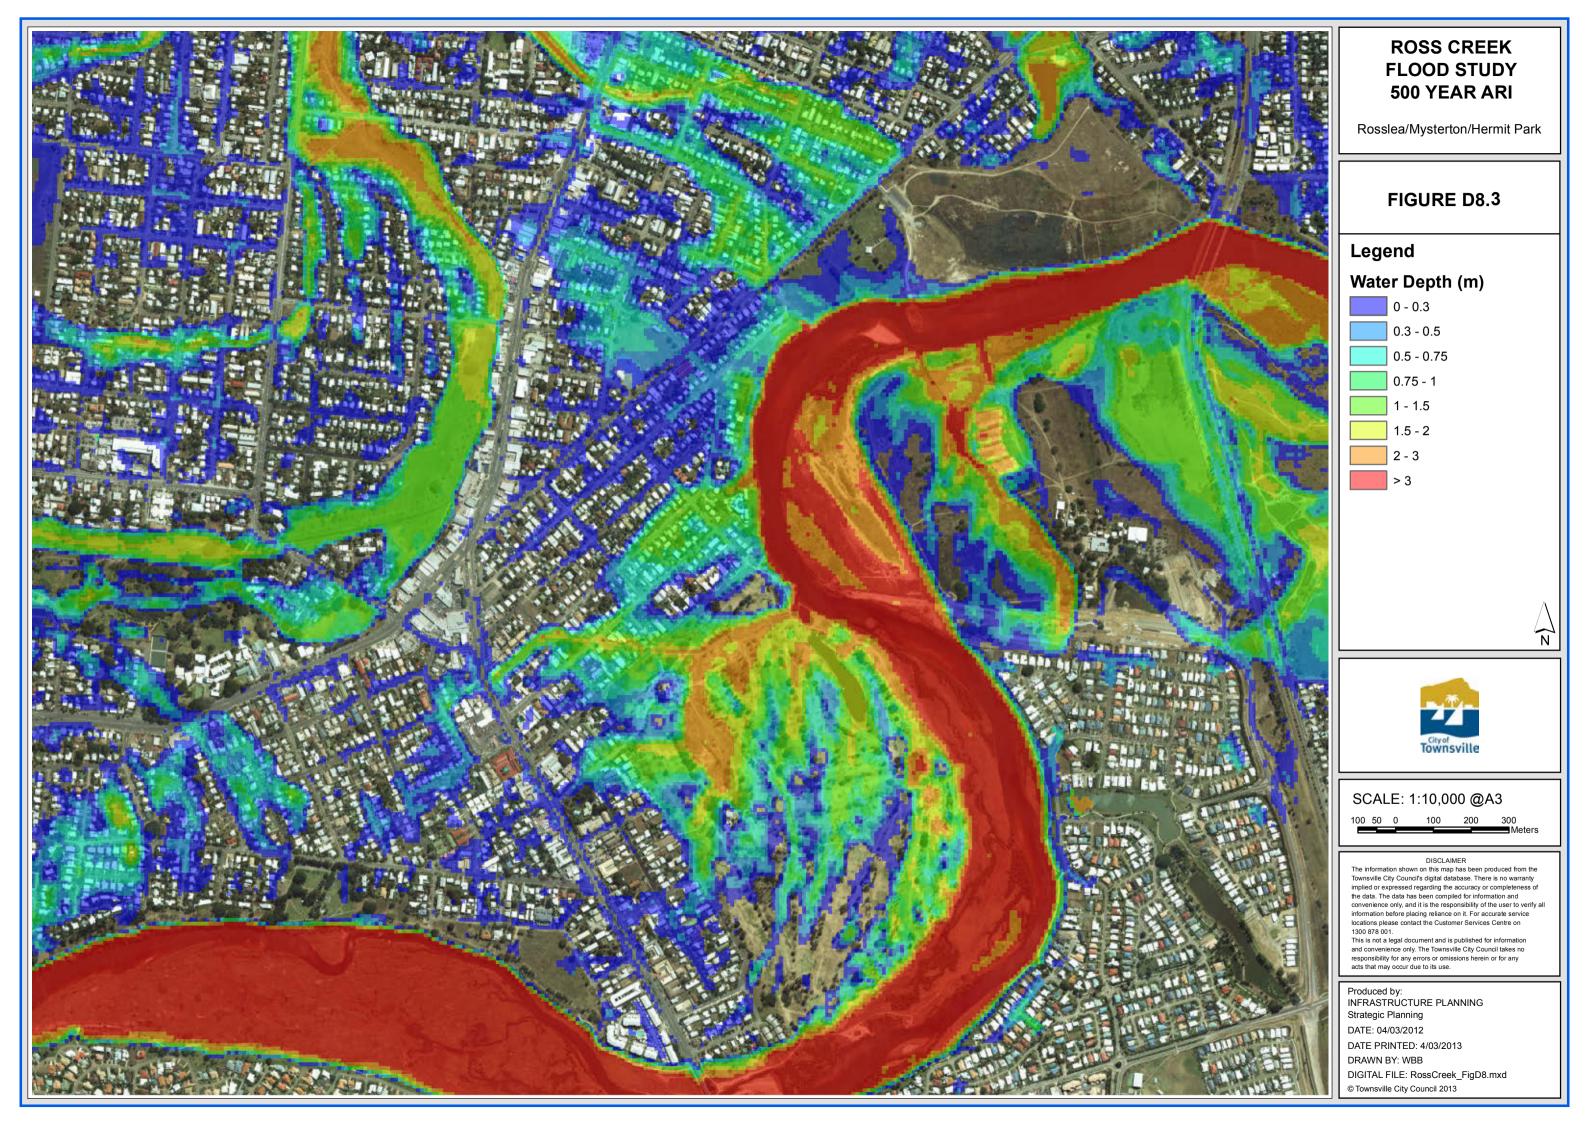

Rosslea/Mysterton/Hermit Park

#### FIGURE D10.3

### Legend

# Flood Level (m AHD)

SCALE: 1:10,000 @A3

100 50 0 100 200 300 Meters

The information shown on this map has been produced from the Townsville City Council's digital database. There is no warranty Townsville City Council's digital database. There is no warranty implied or expressed regarding the accuracy or completeness of the data. The data has been compiled for information and convenience only, and it is the responsibility of the user to verify all information before placing reliance on it. For accurate service locations please contact the Customer Services Centre on 1300 878 001.

This is not a legal document and is published for information and convenience only. The Townsville City Council takes no

This is not a legal document and is published for information and convenience only. The Townsville City Council takes no responsibility for any errors or omissions herein or for any acts that may occur due to its use.