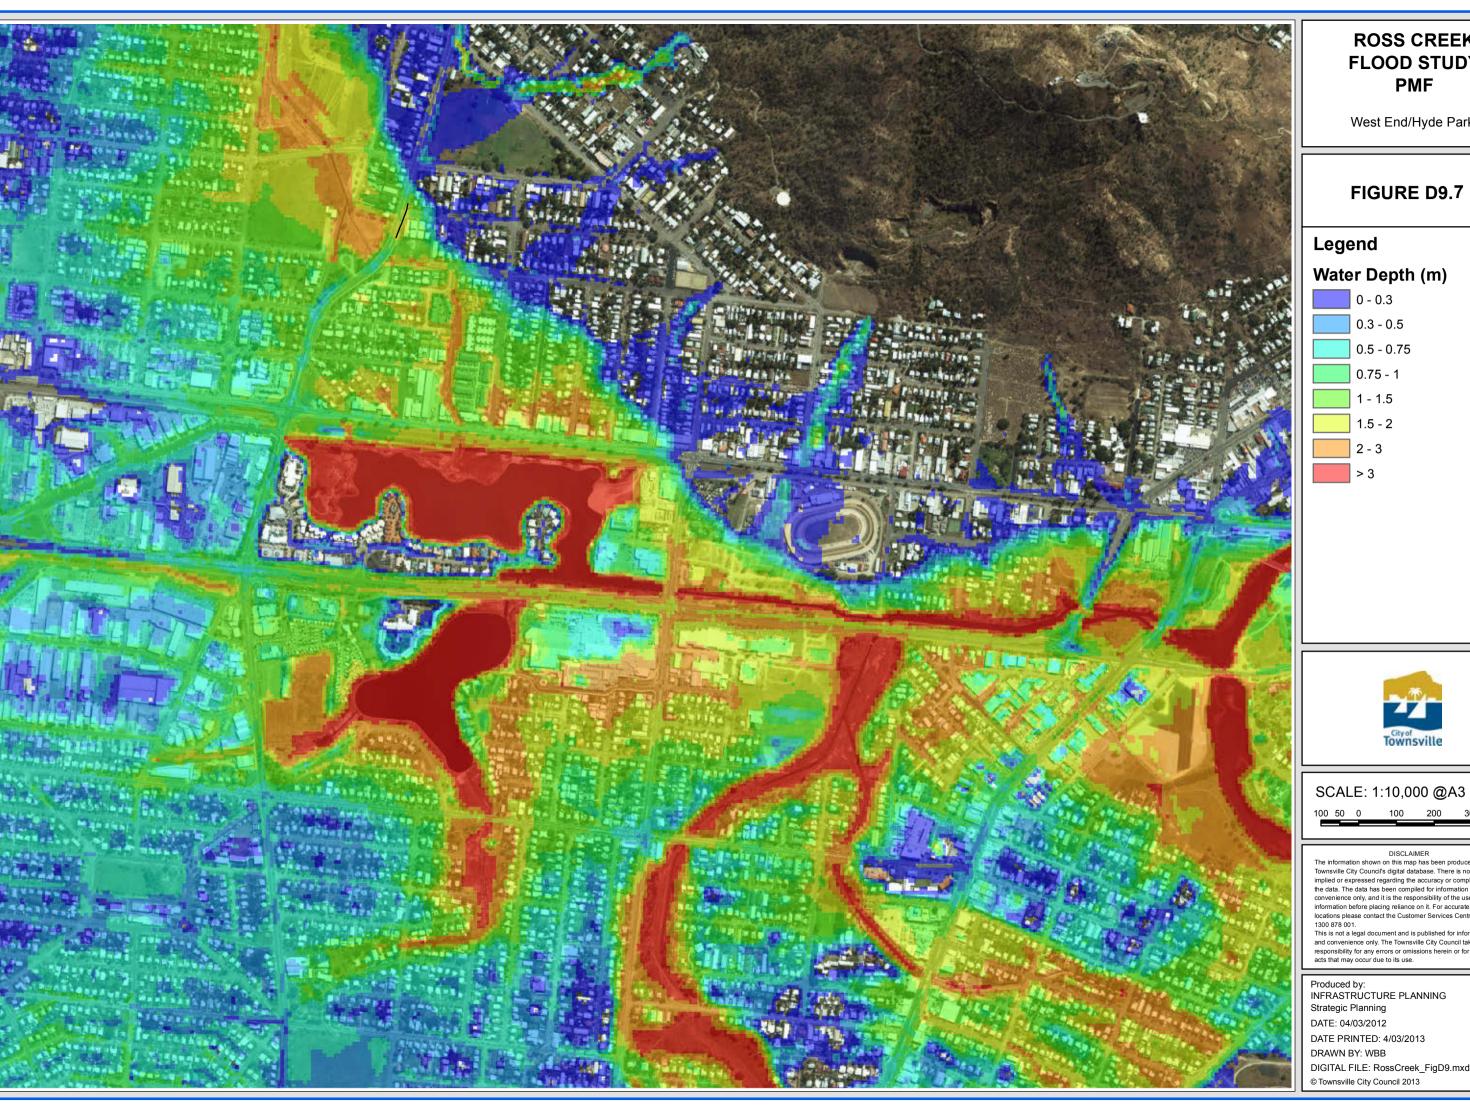

# **ROSS CREEK FLOOD STUDY PMF**

West End/Hyde Park

### FIGURE D9.7

100 50 0 100 200 300 Meters

DISCLAIMER

The information shown on this map has been produced from the Townsville City Council's digital database. There is no warranty implied or expressed regarding the accuracy or completeness of the data. The data has been compiled for information and convenience only, and it is the responsibility of the user to verify all information before placing reliance on it. For accurate service locations please contact the Customer Services Centre on 1300 878 001.