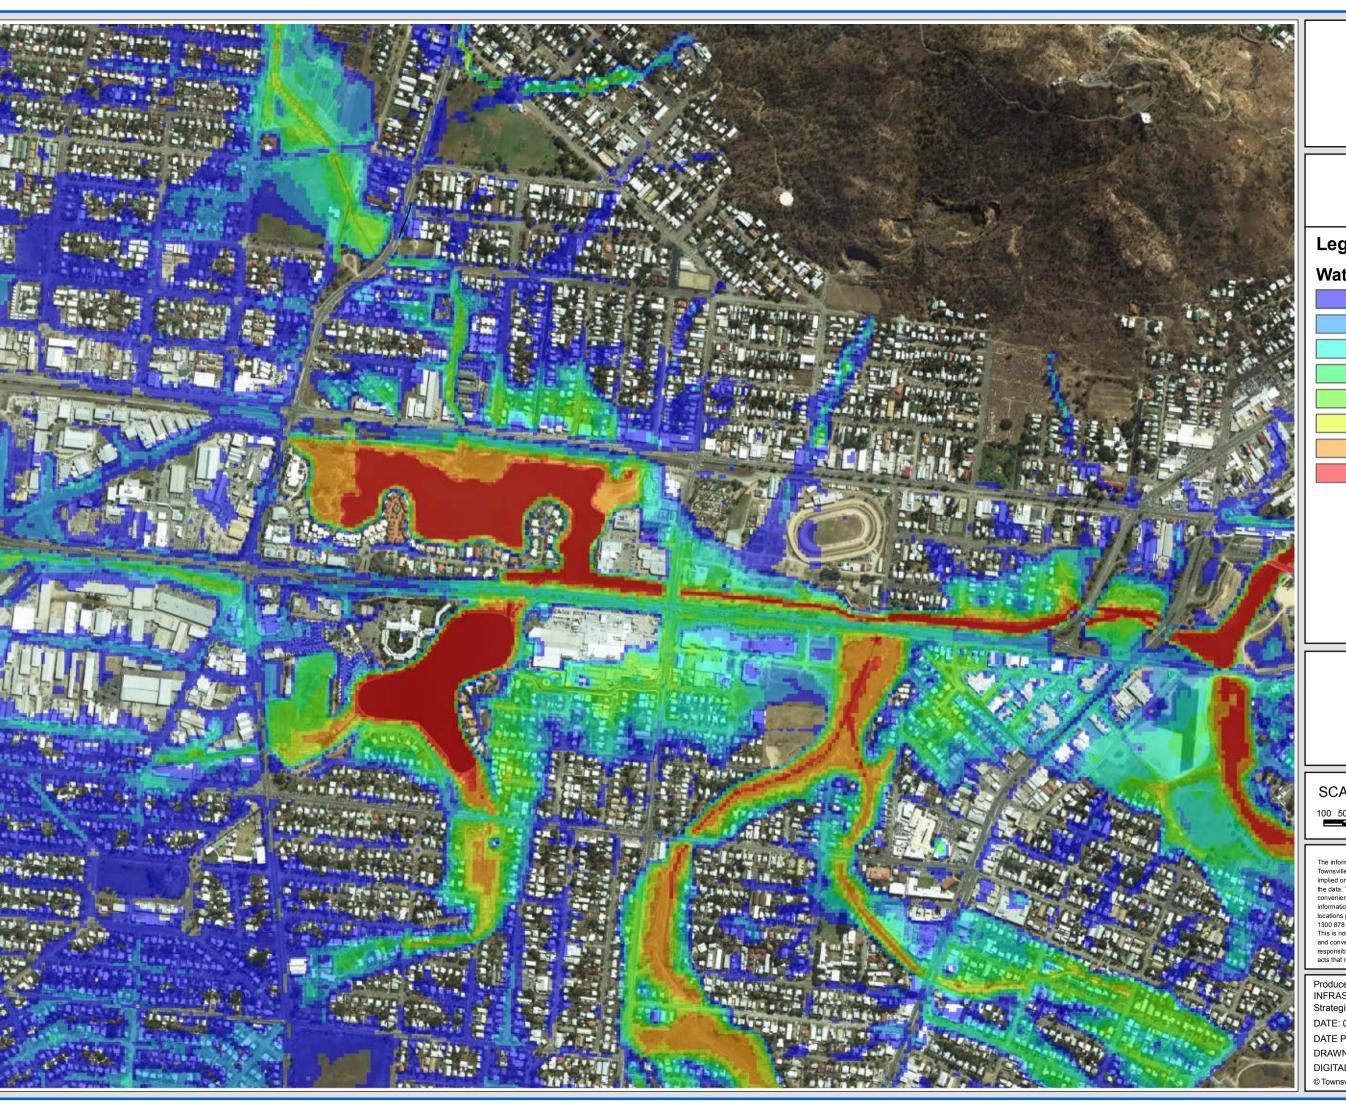

#### FIGURE D8.6

### Legend

# Water Depth (m)

0 - 0.3

0.3 - 0.5

0.5 - 0.75

0.75 - 1

1.5 - 2

SCALE: 1:10,000 @A3

DISCLAIMER

The information shown on this map has been produced from the Townsville City Council's digital database. There is no warranty implied or expressed regarding the accuracy or completeness of the data. The data has been compiled for information and convenience only, and it is the responsibility of the user to verify all information before placing reliance on it. For accurate service locations please contact the Customer Services Centre on 1300 878 001.

This is not a legal document and is published for information and convenience only. The Townsville City Council takes no responsibility for any errors or omissions herein or for any acts that may occur due to its use.

West End/Hyde Park