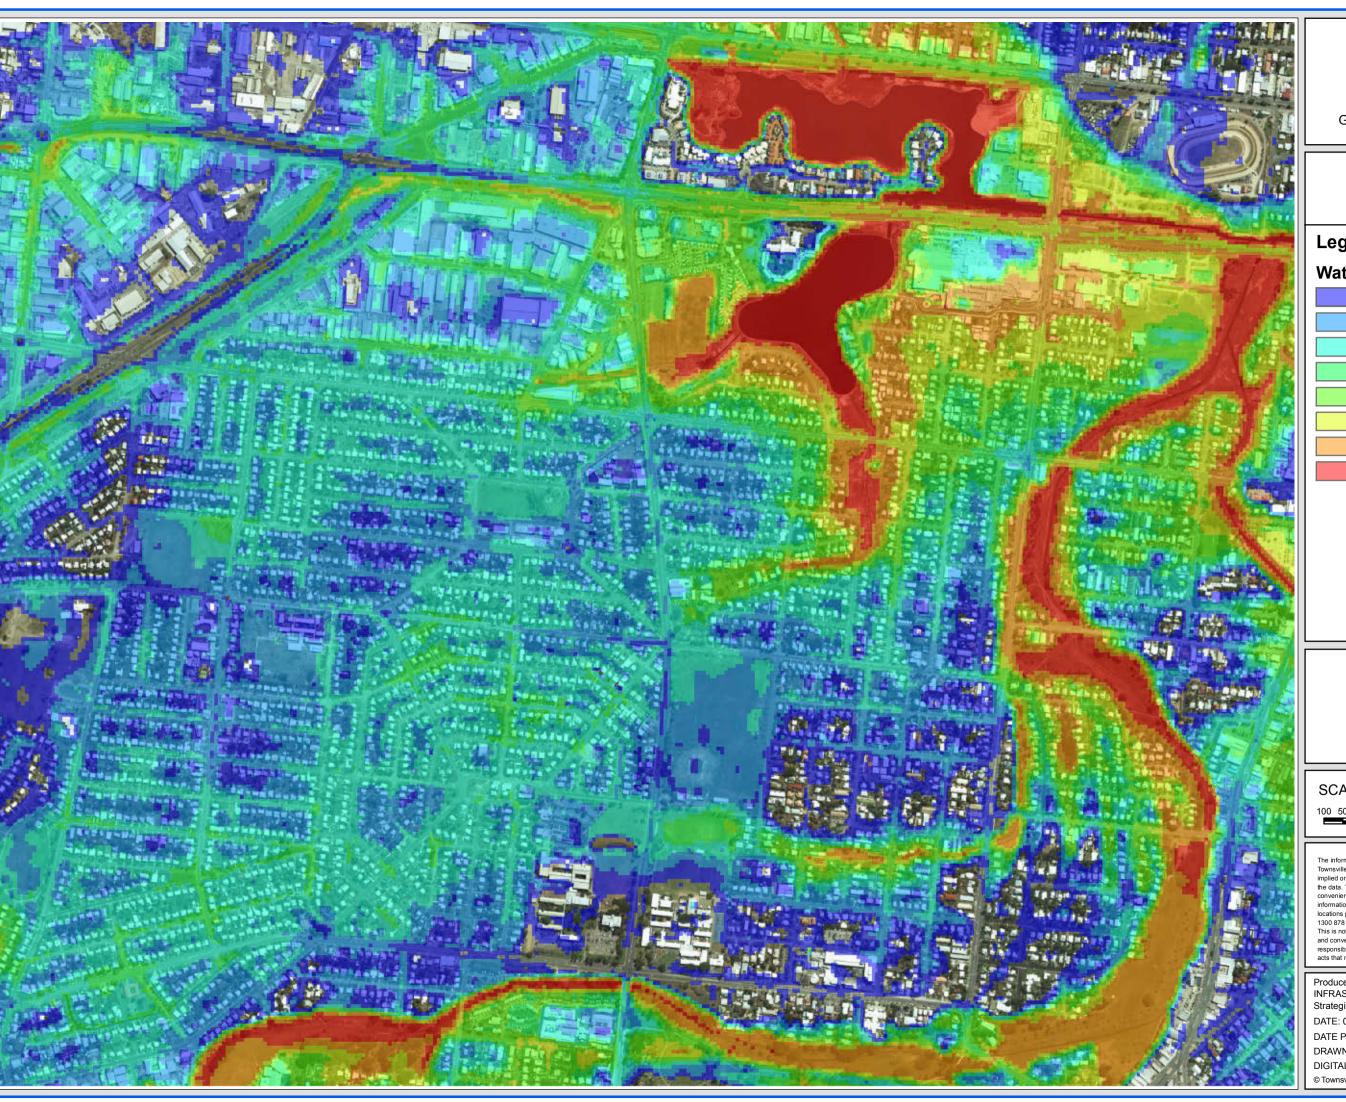

West End/Hyde Park

#### FIGURE D8.7

# Legend

### Water Depth (m)

0 - 0.3

0.3 - 0.5

0.5 - 0.75

0.75 - 1

1 - 1.5

1.5 - 2

SCALE: 1:10,000 @A3