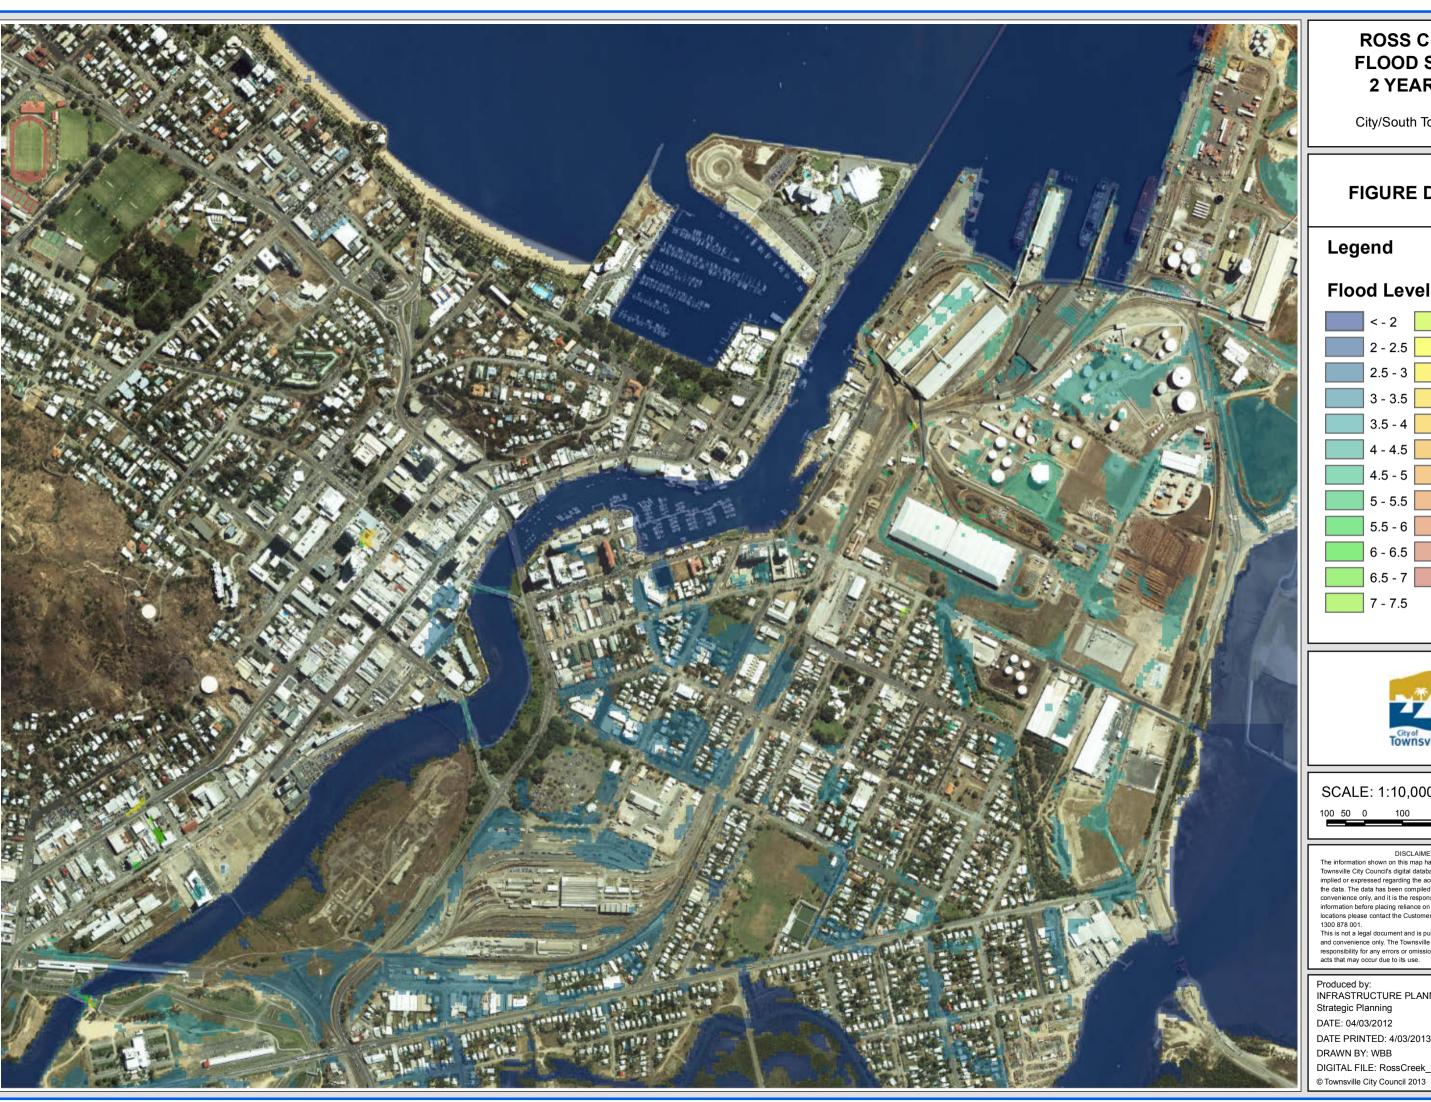

City/South Townsville

#### FIGURE D10.8

# Legend

# Flood Level (m AHD)

SCALE: 1:10,000 @A3

100 50 0 100 200 300 Meters

DISCLAIMER

The information shown on this map has been produced from the Townsville City Council's digital database. There is no warranty implied or expressed regarding the accuracy or completeness of the data. The data has been compiled for information and convenience only, and it is the responsibility of the user to verify all information before placing reliance on it. For accurate service locations please contact the Customer Services Centre on 1300 878 001.

This is not a legal document and is published for information and convenience only. The Townsville City Council takes no responsibility for any errors or omissions herein or for any acts that may occur due to its use.

Produced by: INFRASTRUCTURE PLANNING Strategic Planning DATE: 04/03/2012 DATE PRINTED: 4/03/2013 DRAWN BY: WBB

DIGITAL FILE: RossCreek\_FigD10.mxd

Cranbrook