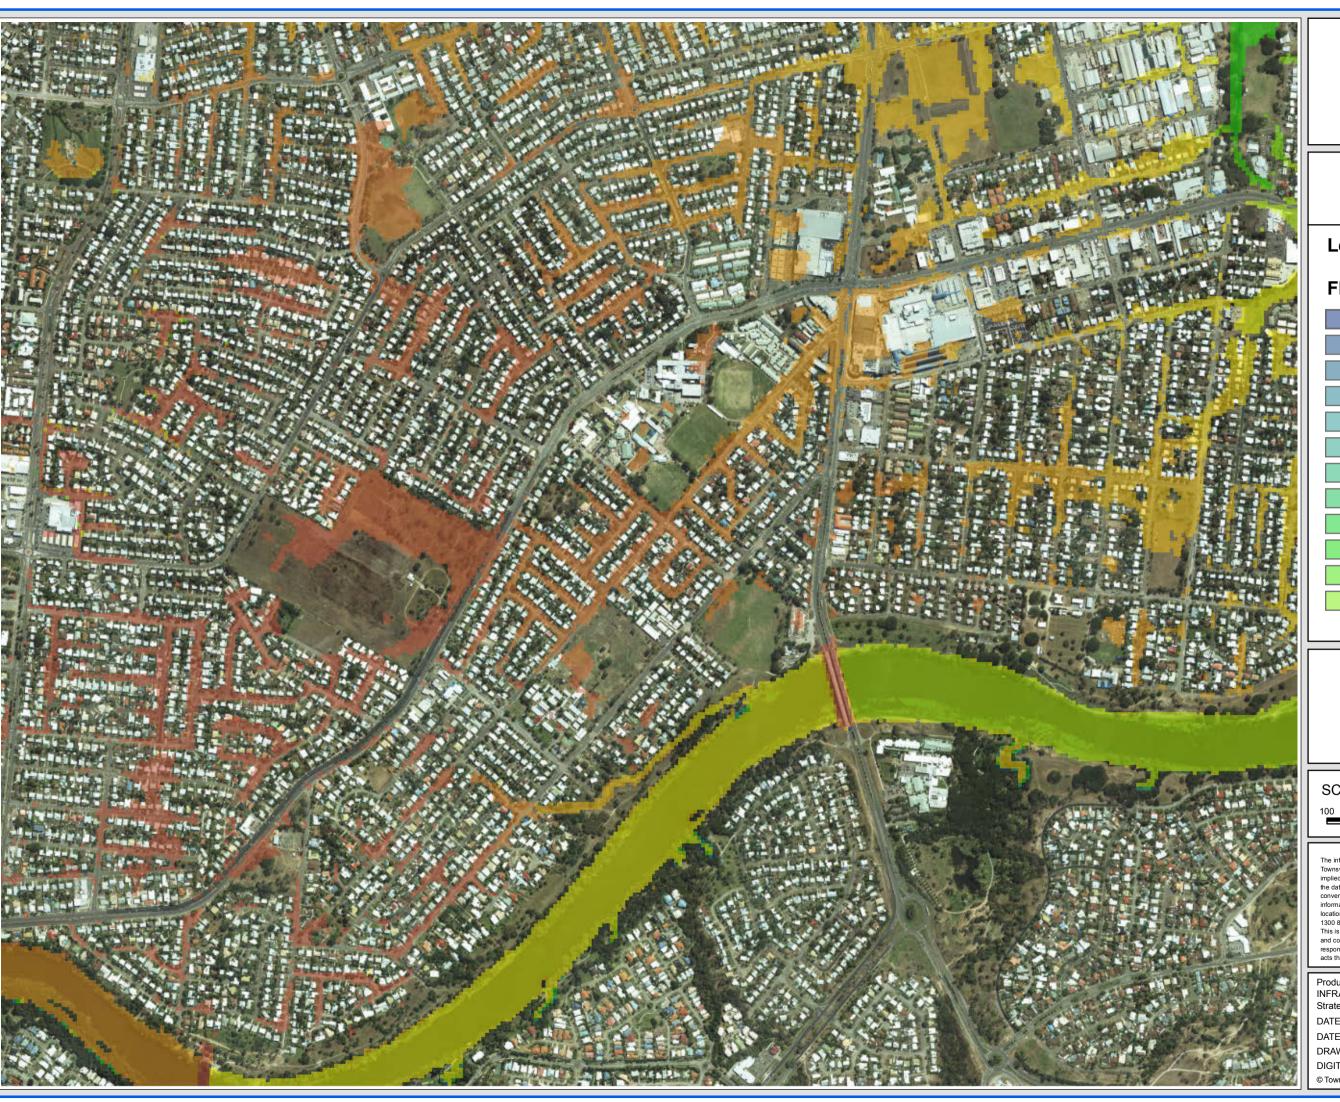

Aitkenvale/Mundingburra

#### FIGURE D10.2

### Legend

# Flood Level (m AHD)

SCALE: 1:10,000 @A3

100 50 0 100 200 300 Meter