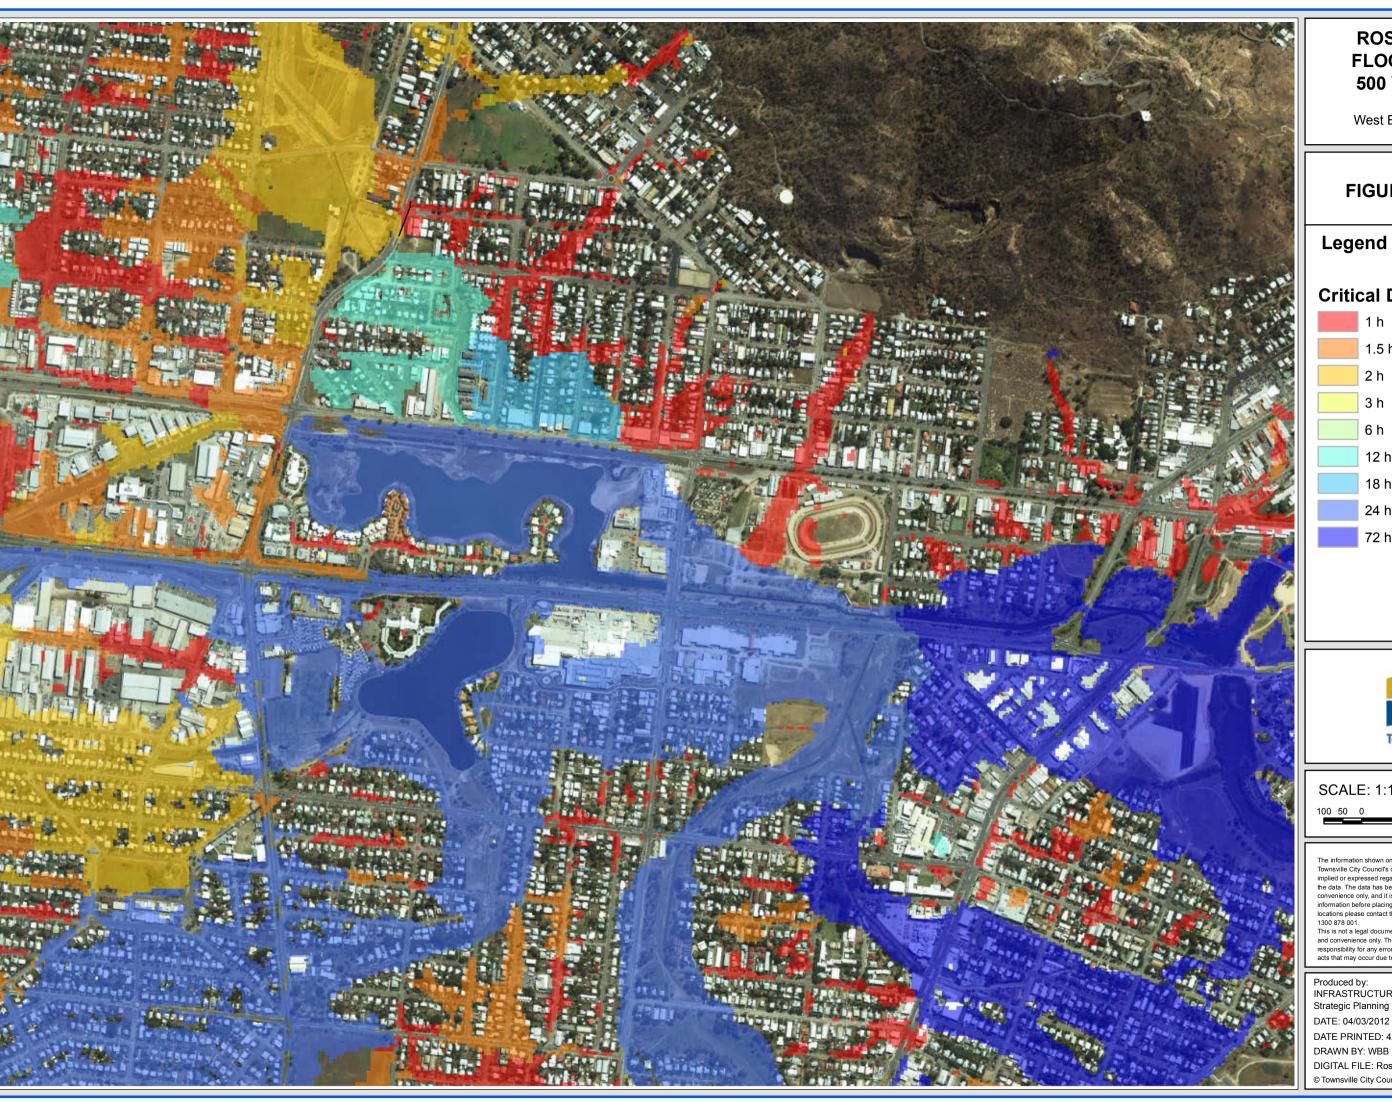

### **ROSS CREEK FLOOD STUDY 500 YEAR ARI**

West End/Hyde Park

### FIGURE D35.7

### Legend

### **Critical Duration**

1.5 h

2 h

3 h

6 h

12 h

18 h 24 h

72 h

SCALE: 1:10,000 @A3

100 50 0 100 200 300

DISCLAIMER

The information shown on this map has been produced from the Townsville City Council's digital database. There is no warranty implied or expressed regarding the accuracy or completeness of the data. The data has been complied for information and convenience only, and it is the responsibility of the user to verify all information before placing reliance on it. For accurate service locations please contact the Customer Services Centre on 1300 878 001.