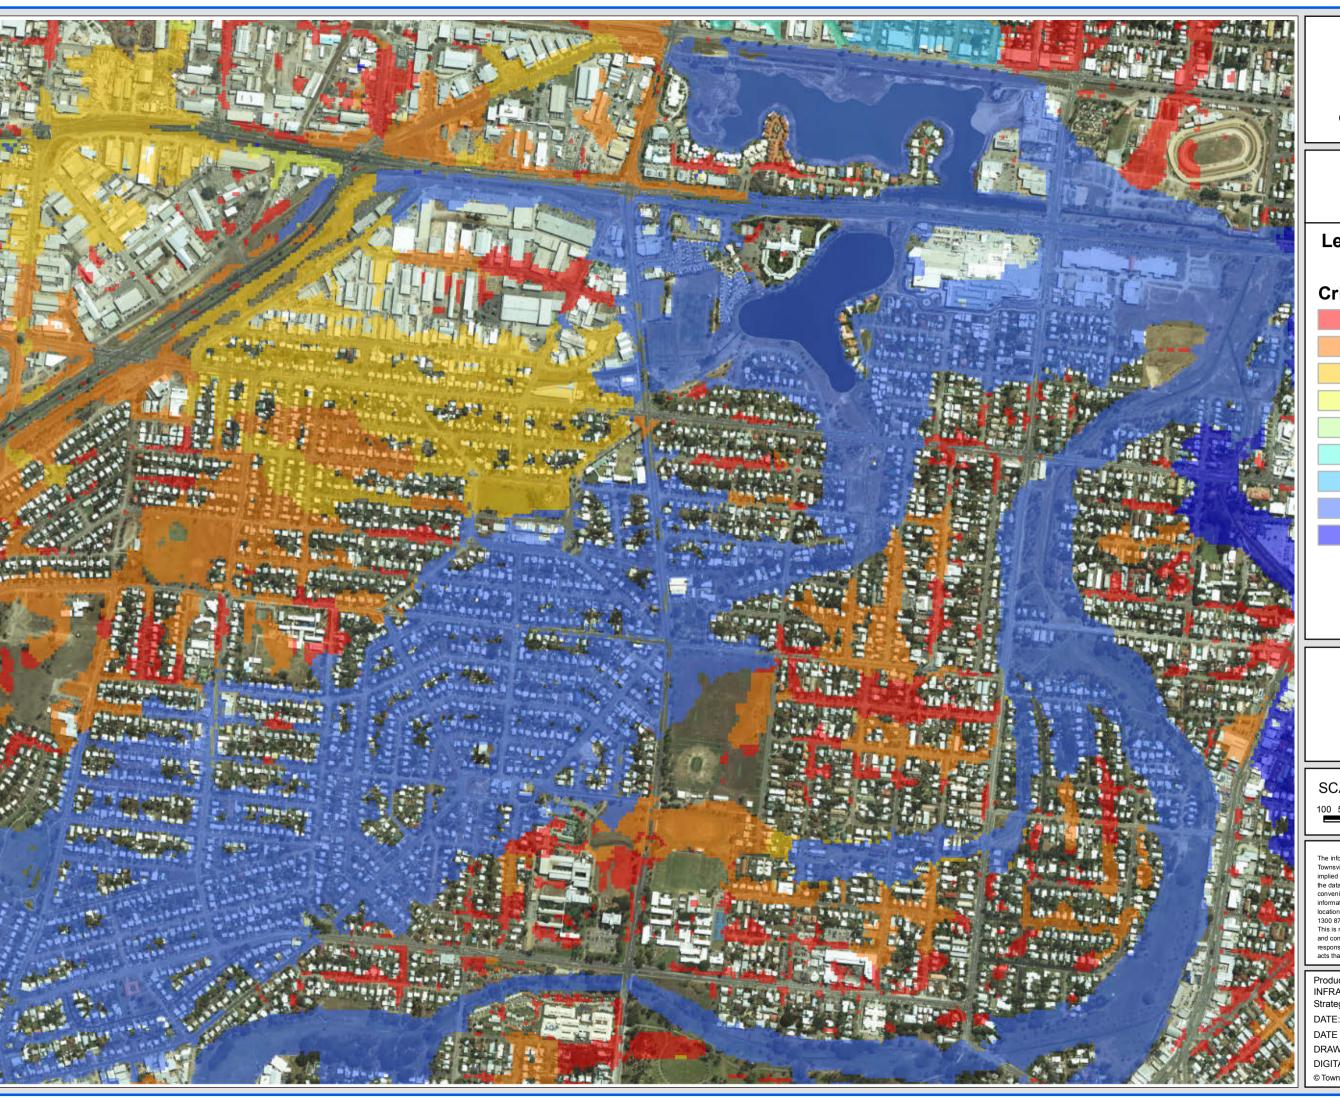

### **ROSS CREEK FLOOD STUDY 500 YEAR ARI**

Gulliver/Currajong/Pimlico

### FIGURE D35.6

### Legend

### **Critical Duration**

1 h

1.5 h

2 h

3 h

6 h

12 h

18 h 24 h

72 h

SCALE: 1:10,000 @A3

DISCLAIMER

The information shown on this map has been produced from the Townsville City Council's digital database. There is no warranty implied or expressed regarding the accuracy or completeness of the data. The data has been compiled for information and convenience only, and it is the responsibility of the user to verify all information before placing reliance on it. For accurate service locations please contact the Customer Services Centre on 1300 878 001.