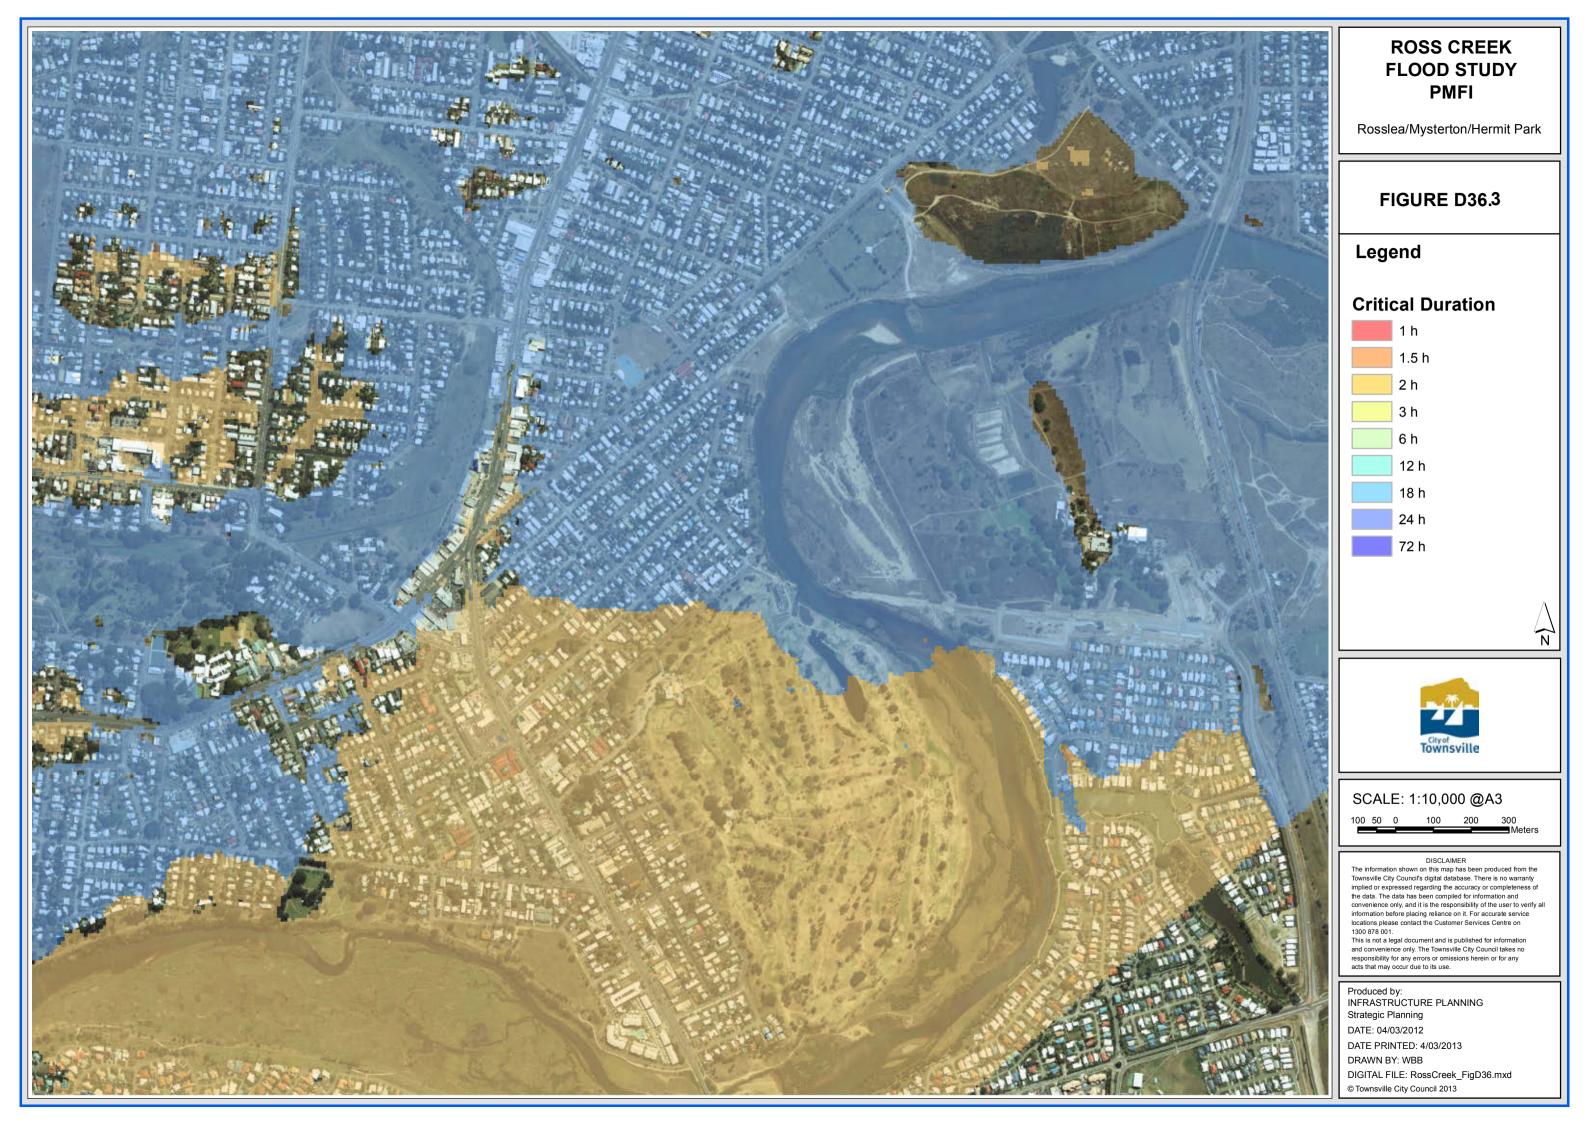

Produced by: INFRASTRUCTURE PLANNING Strategic Planning DATE: 04/03/2012

DATE PRINTED: 4/03/2013

DRAWN BY: WBB

DIGITAL FILE: RossCreek\_FigD36.mxd

Aitkenvale/Mundingburra

### FIGURE D36.2

### Legend

### **Critical Duration**

2 h

3 h

6 h 12 h

18 h

24 h

72 h

SCALE: 1:10,000 @A3

100 50 0 100 200 300 Meters

DISCLAIMER

The information shown on this map has been produced from the Townsville City Council's digital database. There is no warranty implied or expressed regarding the accuracy or completeness of the data. The data has been compiled for information and convenience only, and it is the responsibility of the user to verify all information before placing reliance on it. For accurate service locations please contact the Customer Services Centre on 1300 878 001.