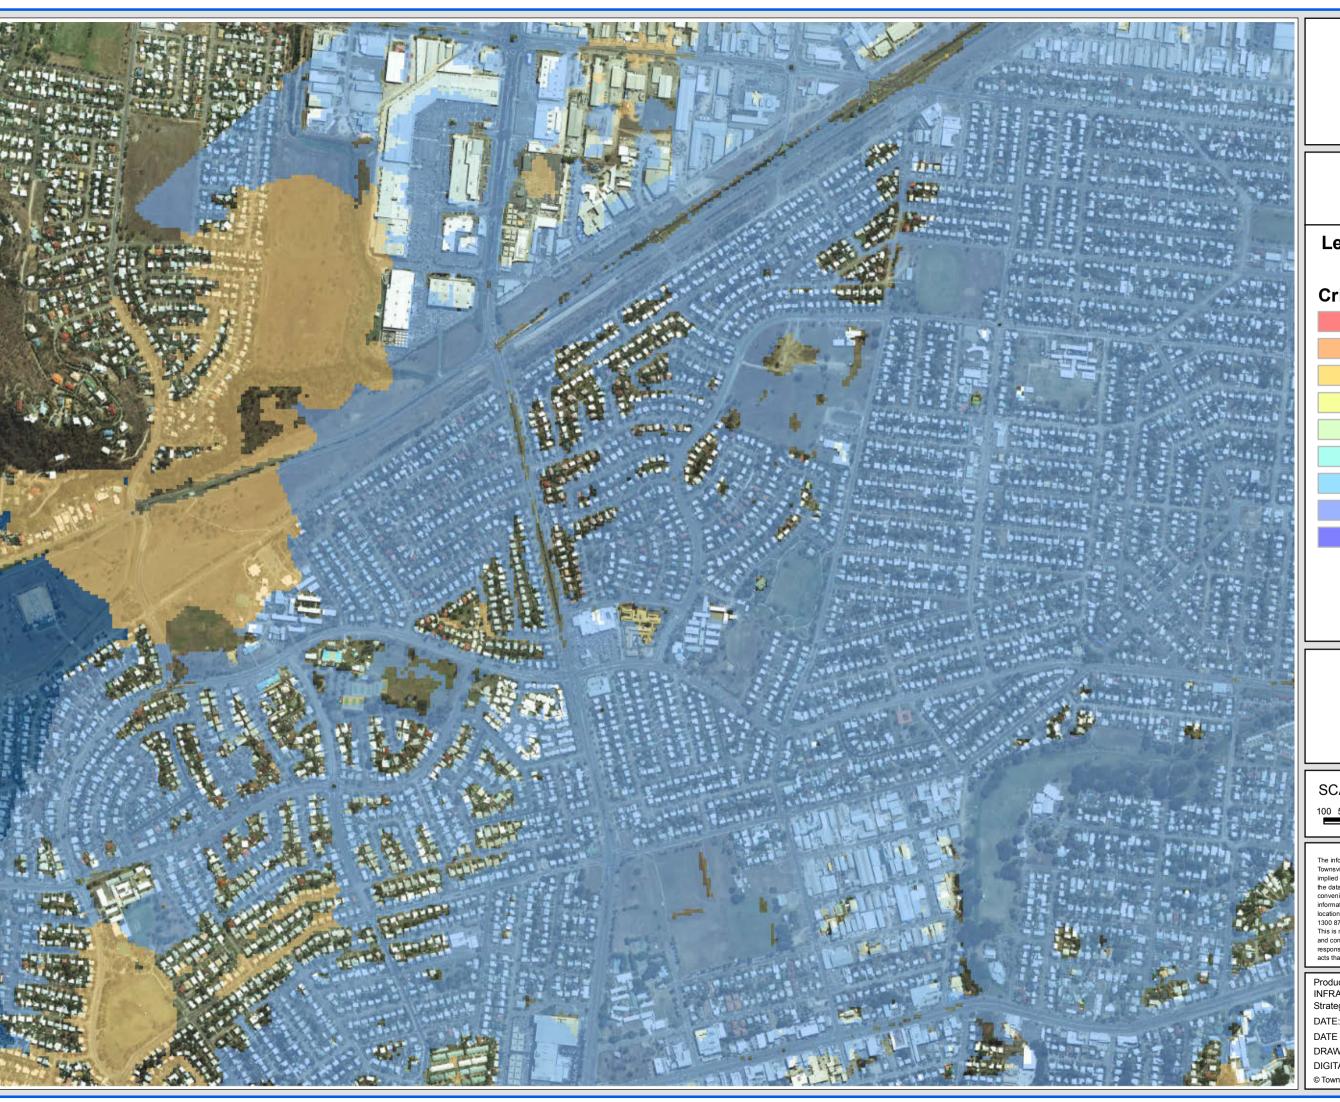

### **ROSS CREEK FLOOD STUDY 500 YEAR ARI**

Gulliver/Currajong/Pimlico

### FIGURE D35.6

### Legend

### **Critical Duration**

1 h

1.5 h

2 h

3 h

6 h

12 h

18 h 24 h

72 h

SCALE: 1:10,000 @A3

DISCLAIMER

The information shown on this map has been produced from the Townsville City Council's digital database. There is no warranty implied or expressed regarding the accuracy or completeness of the data. The data has been compiled for information and convenience only, and it is the responsibility of the user to verify all information before placing reliance on it. For accurate service locations please contact the Customer Services Centre on 1300 878 001.