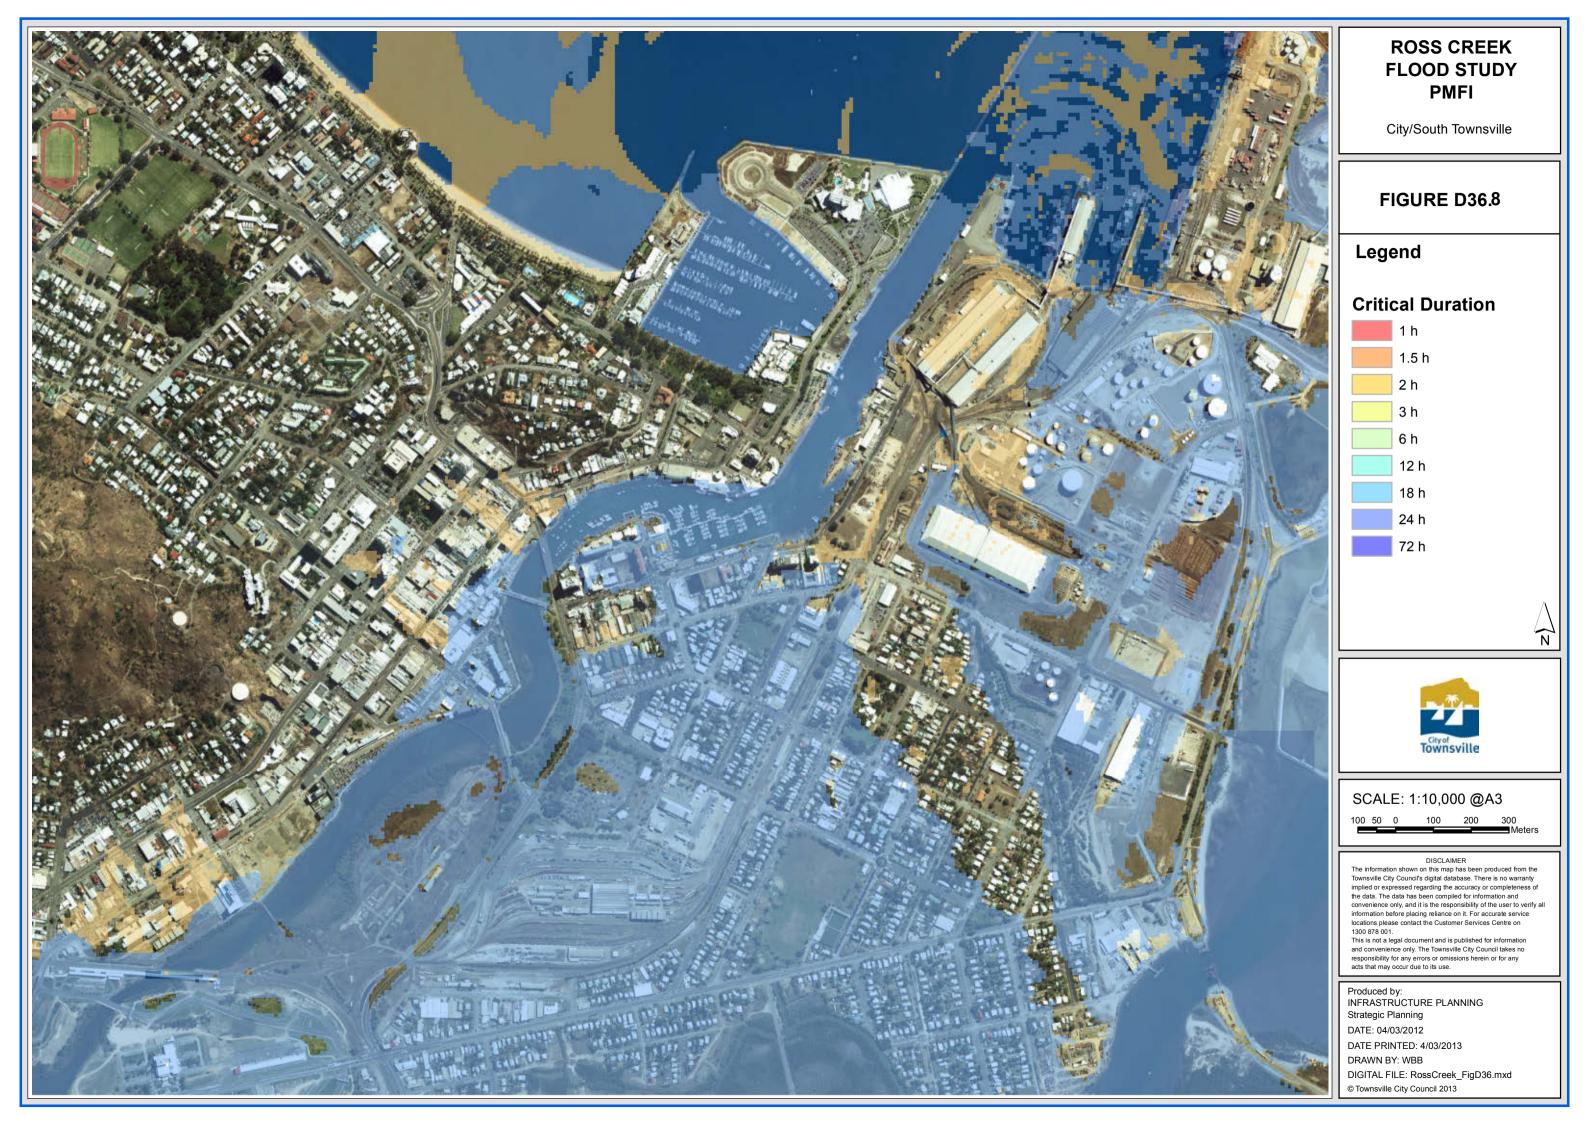

### FIGURE D36.7

### Legend

### **Critical Duration**

1.5 h

2 h

3 h

6 h

12 h

18 h 24 h

72 h

SCALE: 1:10,000 @A3

100 50 0 100 200 300 Meters

DISCLAIMER

The information shown on this map has been produced from the Townsville City Council's digital database. There is no warranty implied or expressed regarding the accuracy or completeness of the data. The data has been compiled for information and convenience only, and it is the responsibility of the user to verify all information before placing reliance on it. For accurate service locations please contact the Customer Services Centre on 1300 878 001.