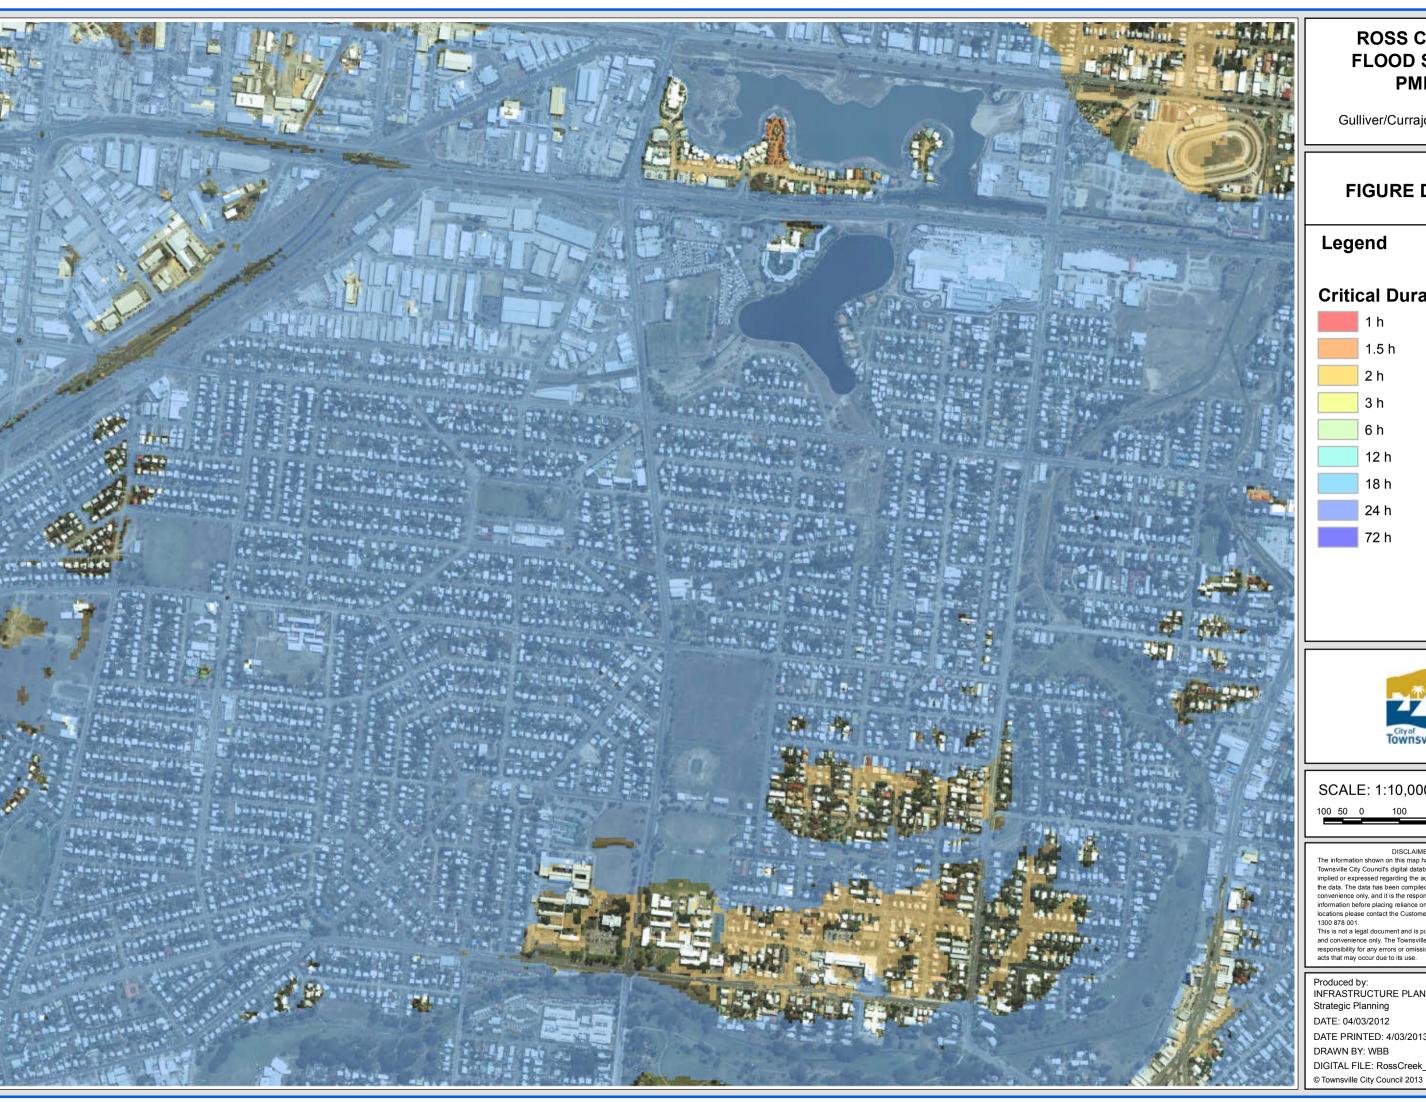

### **ROSS CREEK FLOOD STUDY 500 YEAR ARI**

West End/Hyde Park

### FIGURE D35.7

### Legend

### **Critical Duration**

1.5 h

2 h

3 h

6 h

12 h

18 h 24 h

72 h

SCALE: 1:10,000 @A3

100 50 0 100 200 300

DISCLAIMER

The information shown on this map has been produced from the Townsville City Council's digital database. There is no warranty implied or expressed regarding the accuracy or completeness of the data. The data has been complied for information and convenience only, and it is the responsibility of the user to verify all information before placing reliance on it. For accurate service locations please contact the Customer Services Centre on 1300 878 001.