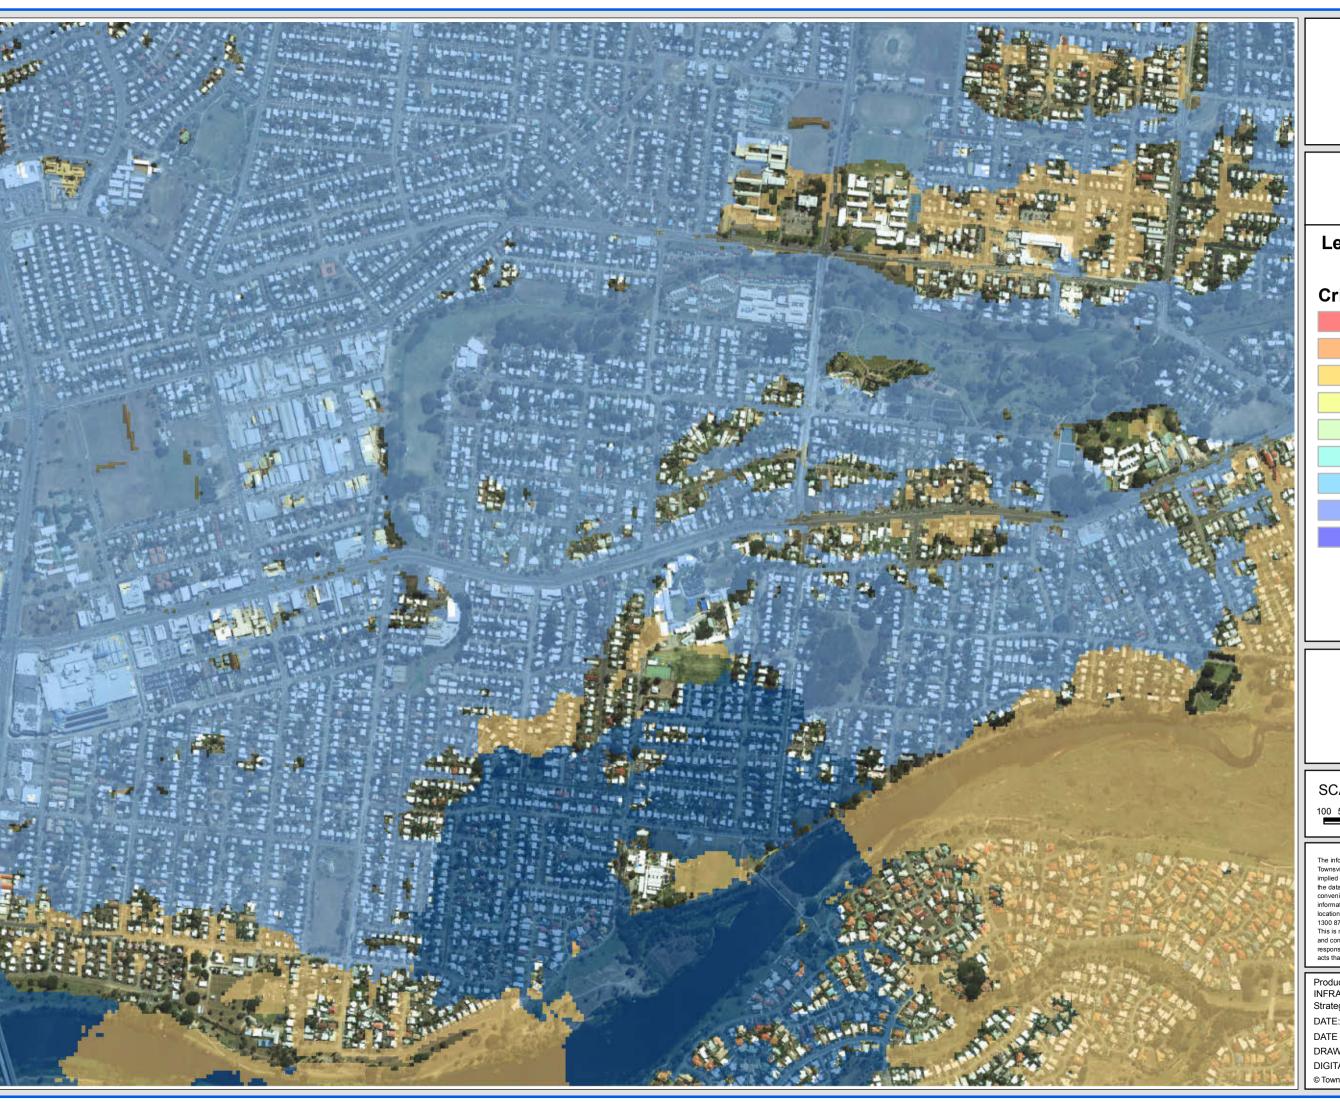

# **FLOOD STUDY**

DIGITAL FILE: RossCreek\_FigD36.mxd

Heatley/Vincent

### FIGURE D36.5

### Legend

### **Critical Duration**

2 h 3 h

6 h

12 h

18 h

24 h

72 h

SCALE: 1:10,000 @A3

100 50 0 100 200 300 Meters

DISCLAIMER

The information shown on this map has been produced from the Townsville City Council's digital database. There is no warranty implied or expressed regarding the accuracy or completeness of the data. The data has been compiled for information and convenience only, and it is the responsibility of the user to verify all information before placing reliance on it. For accurate service locations please contact the Customer Services Centre on 1300 878 001.