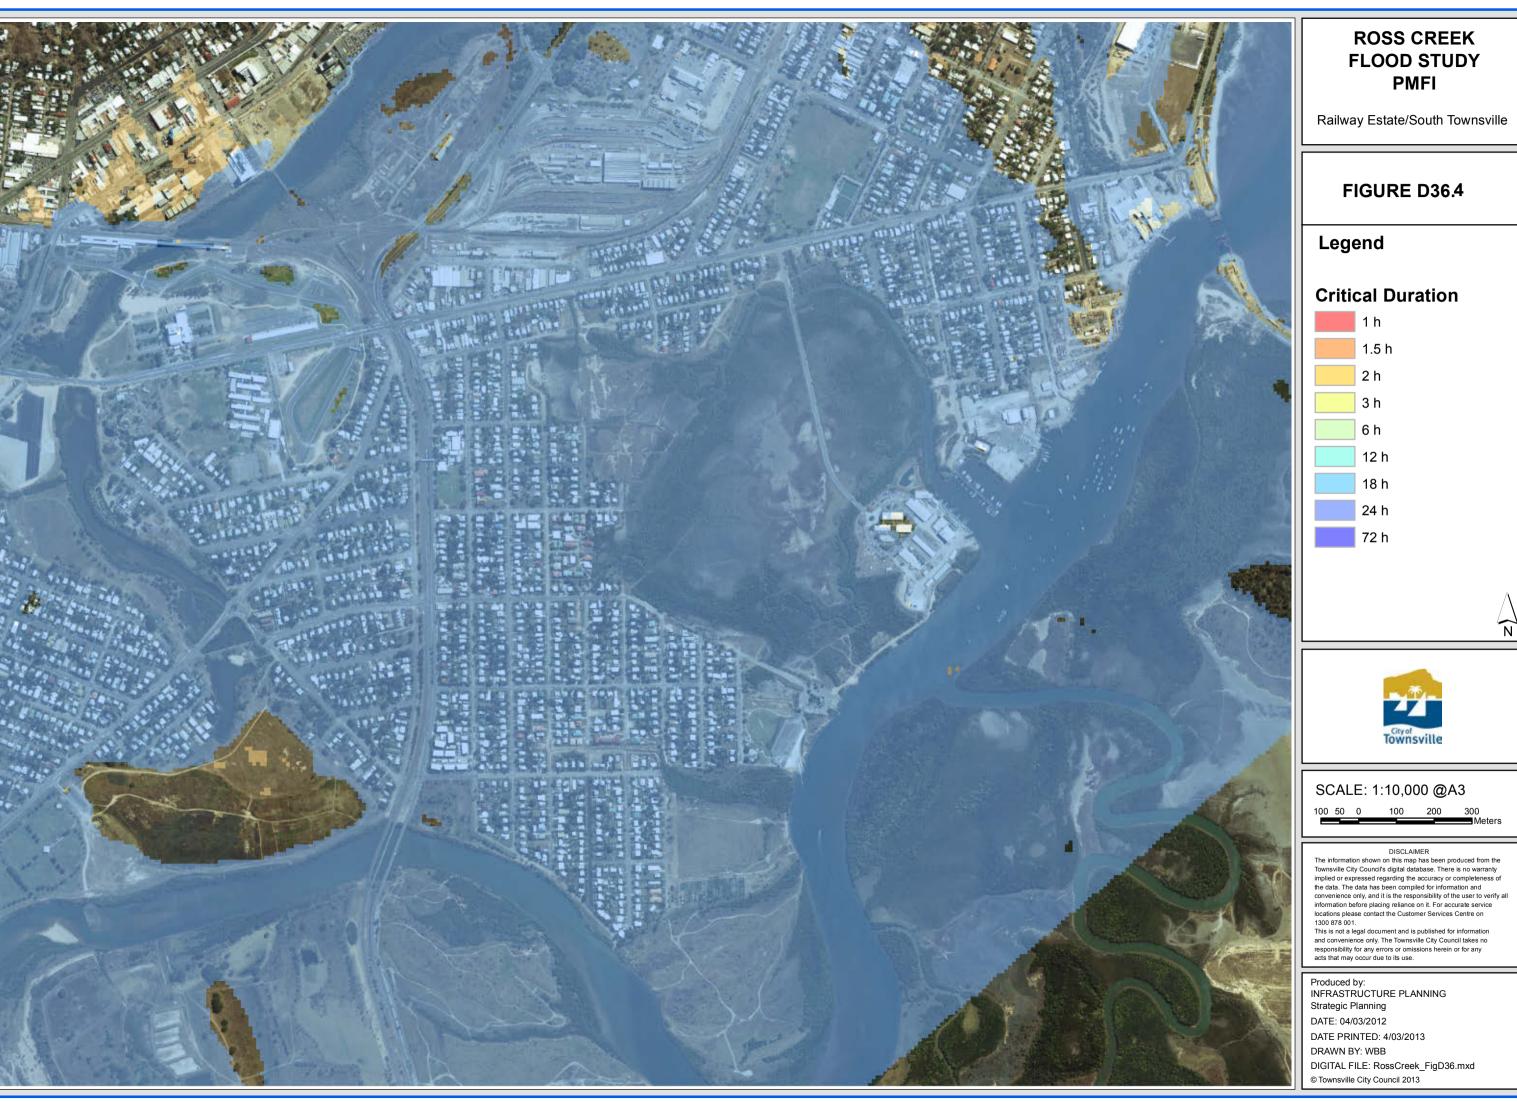

# **FLOOD STUDY**

DIGITAL FILE: RossCreek\_FigD36.mxd

Heatley/Vincent

### FIGURE D36.5

### Legend

### **Critical Duration**

2 h 3 h

6 h

12 h

18 h

24 h

72 h

SCALE: 1:10,000 @A3

100 50 0 100 200 300 Meters

DISCLAIMER

The information shown on this map has been produced from the Townsville City Council's digital database. There is no warranty implied or expressed regarding the accuracy or completeness of the data. The data has been compiled for information and convenience only, and it is the responsibility of the user to verify all information before placing reliance on it. For accurate service locations please contact the Customer Services Centre on 1300 878 001.