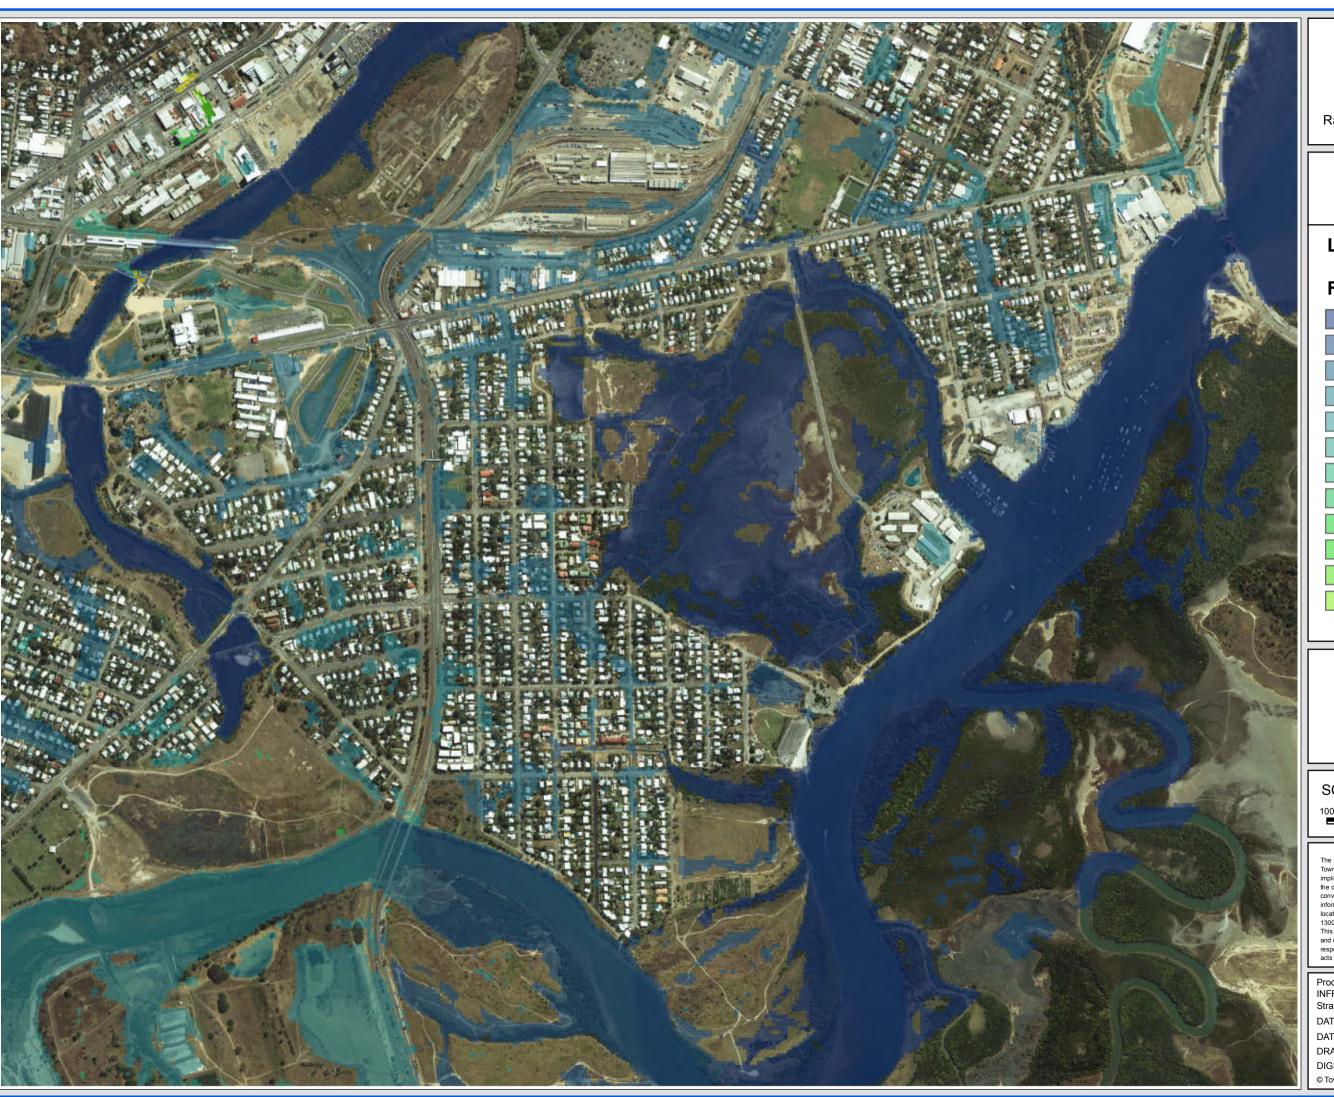

Aitkenvale/Mundingburra

#### FIGURE D11.2

## Legend

# Flood Level (m AHD)

SCALE: 1:10,000 @A3

100 50 0 100 200 300 Meters