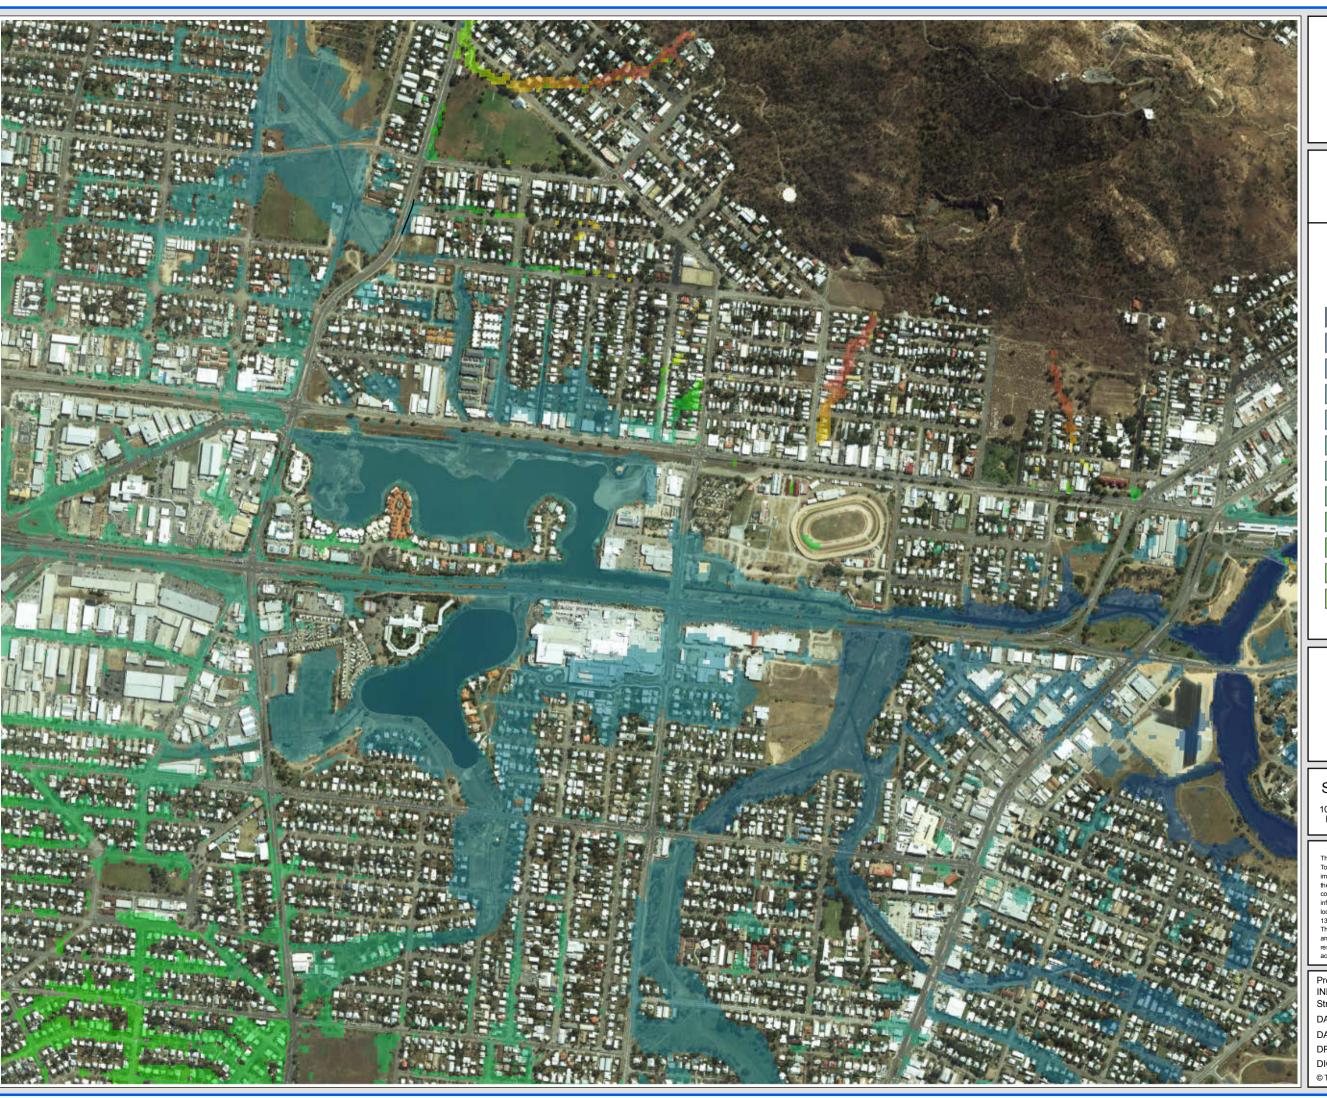

Rosslea/Mysterton/Hermit Park

#### FIGURE D11.3

## Legend

# Flood Level (m AHD)

SCALE: 1:10,000 @A3

100 50 0 100 200 300 Meters