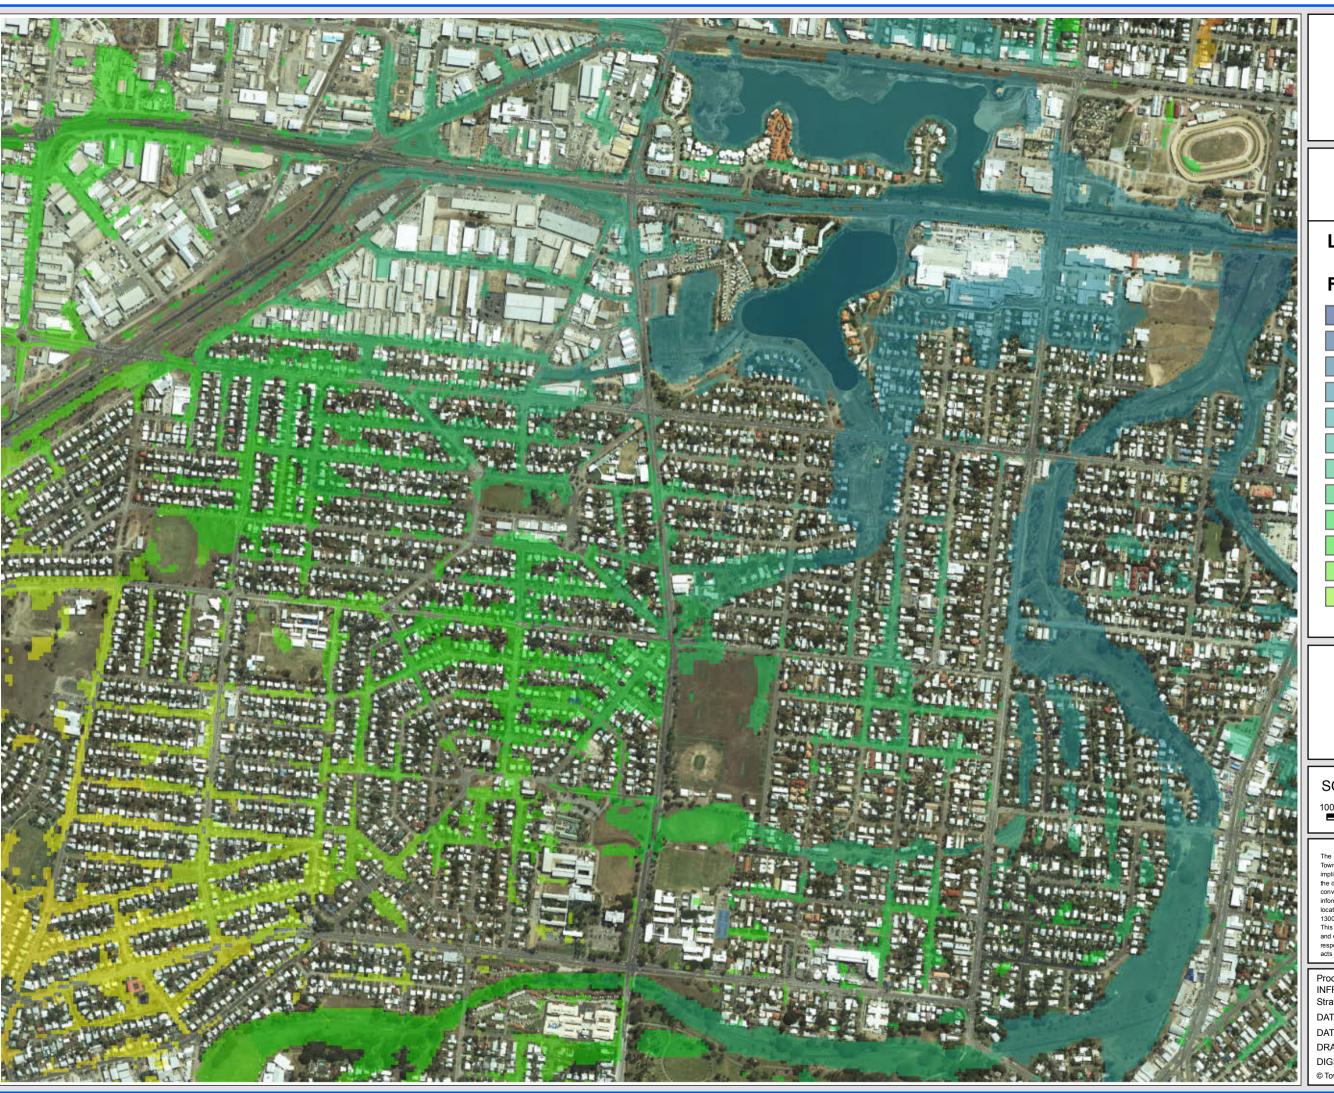

Aitkenvale/Mundingburra

#### FIGURE D11.2

## Legend

# Flood Level (m AHD)

SCALE: 1:10,000 @A3

100 50 0 100 200 300 Meters