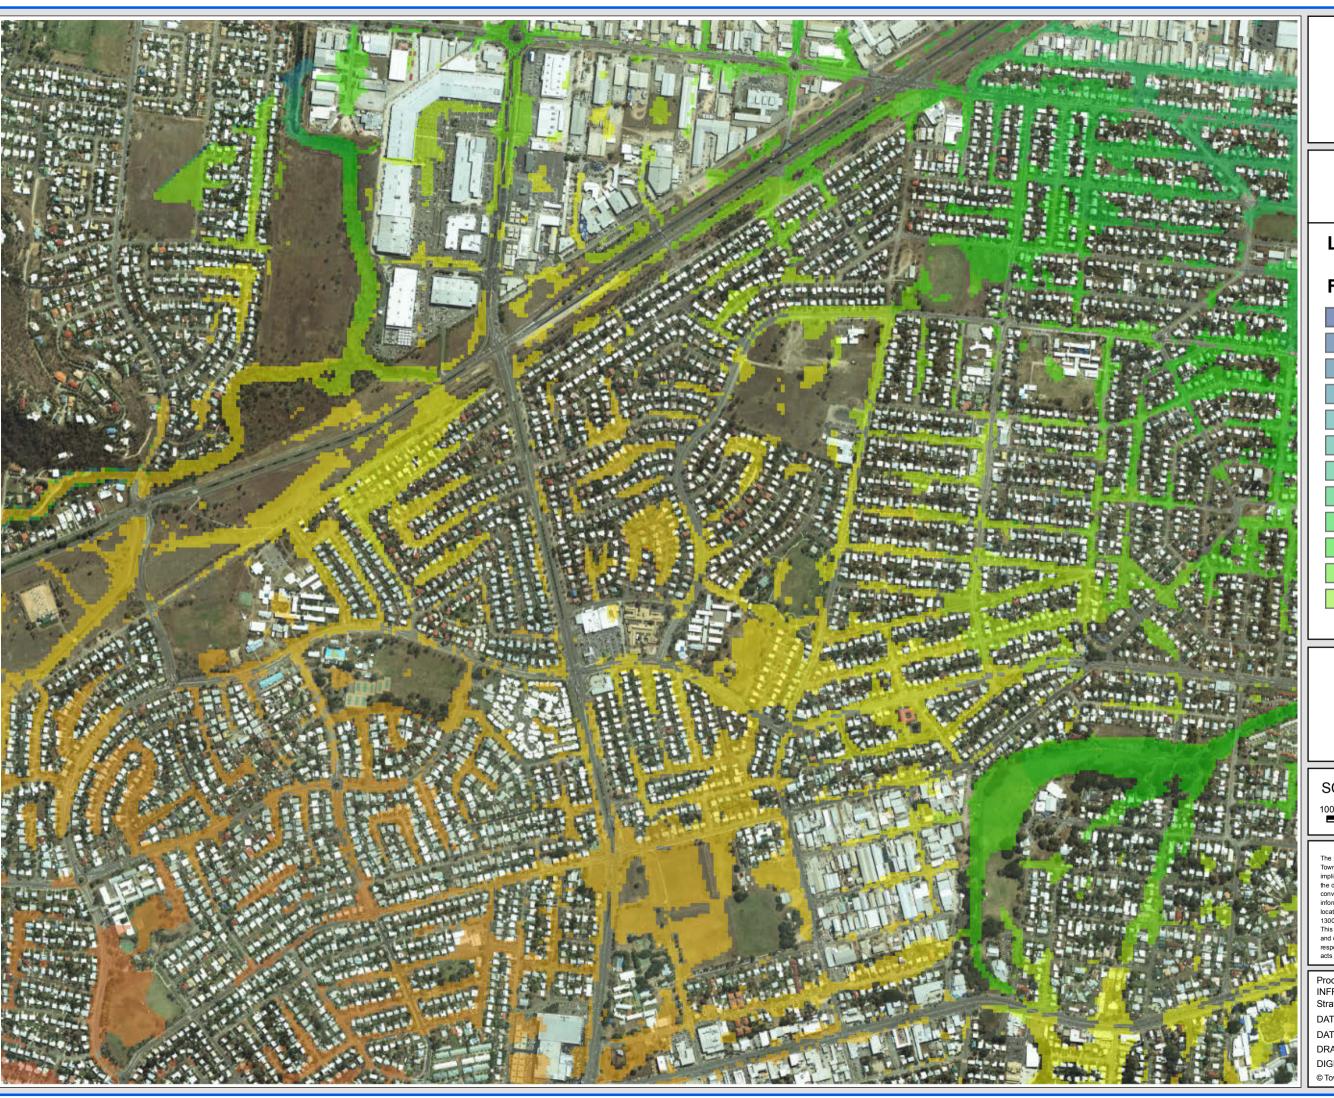

Aitkenvale/Mundingburra

#### FIGURE D11.2

## Legend

# Flood Level (m AHD)

SCALE: 1:10,000 @A3

100 50 0 100 200 300 Meters