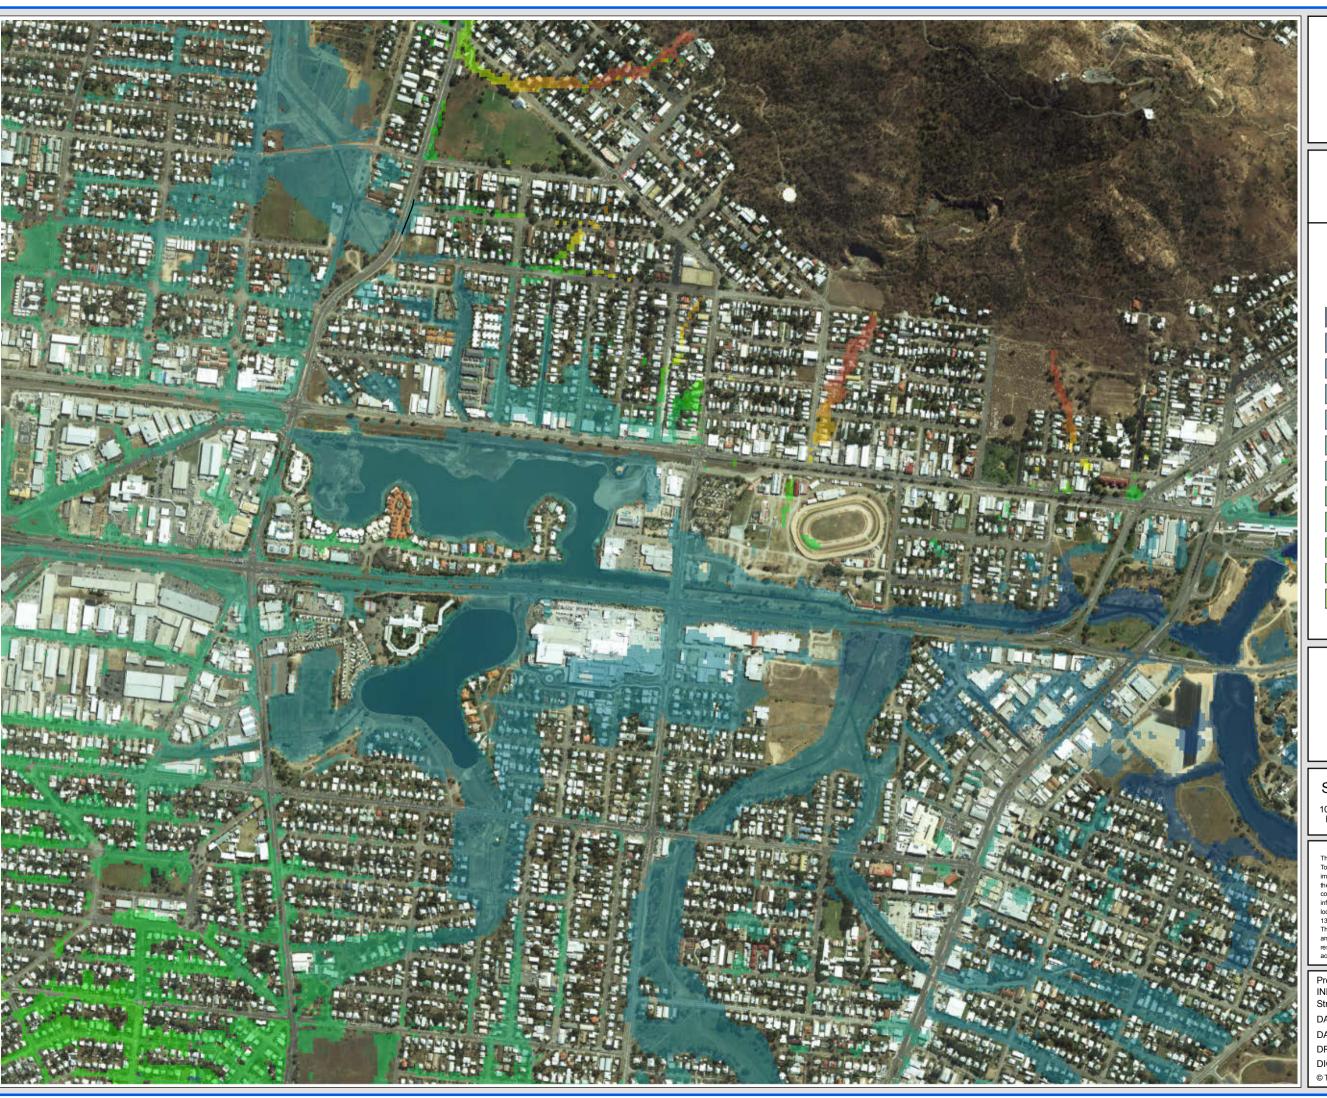

City/South Townsville

#### FIGURE D11.8

# Legend

# Flood Level (m AHD)

SCALE: 1:10,000 @A3

100 50 0 100 200 300 Meters

DISCLAIMER

The information shown on this map has been produced from the Townsville City Council's digital database. There is no warranty implied or expressed regarding the accuracy or completeness of the data. The data has been compiled for information and convenience only, and it is the responsibility of the user to verify all information before placing reliance on it. For accurate service locations please contact the Customer Services Centre on 1300 878 001.