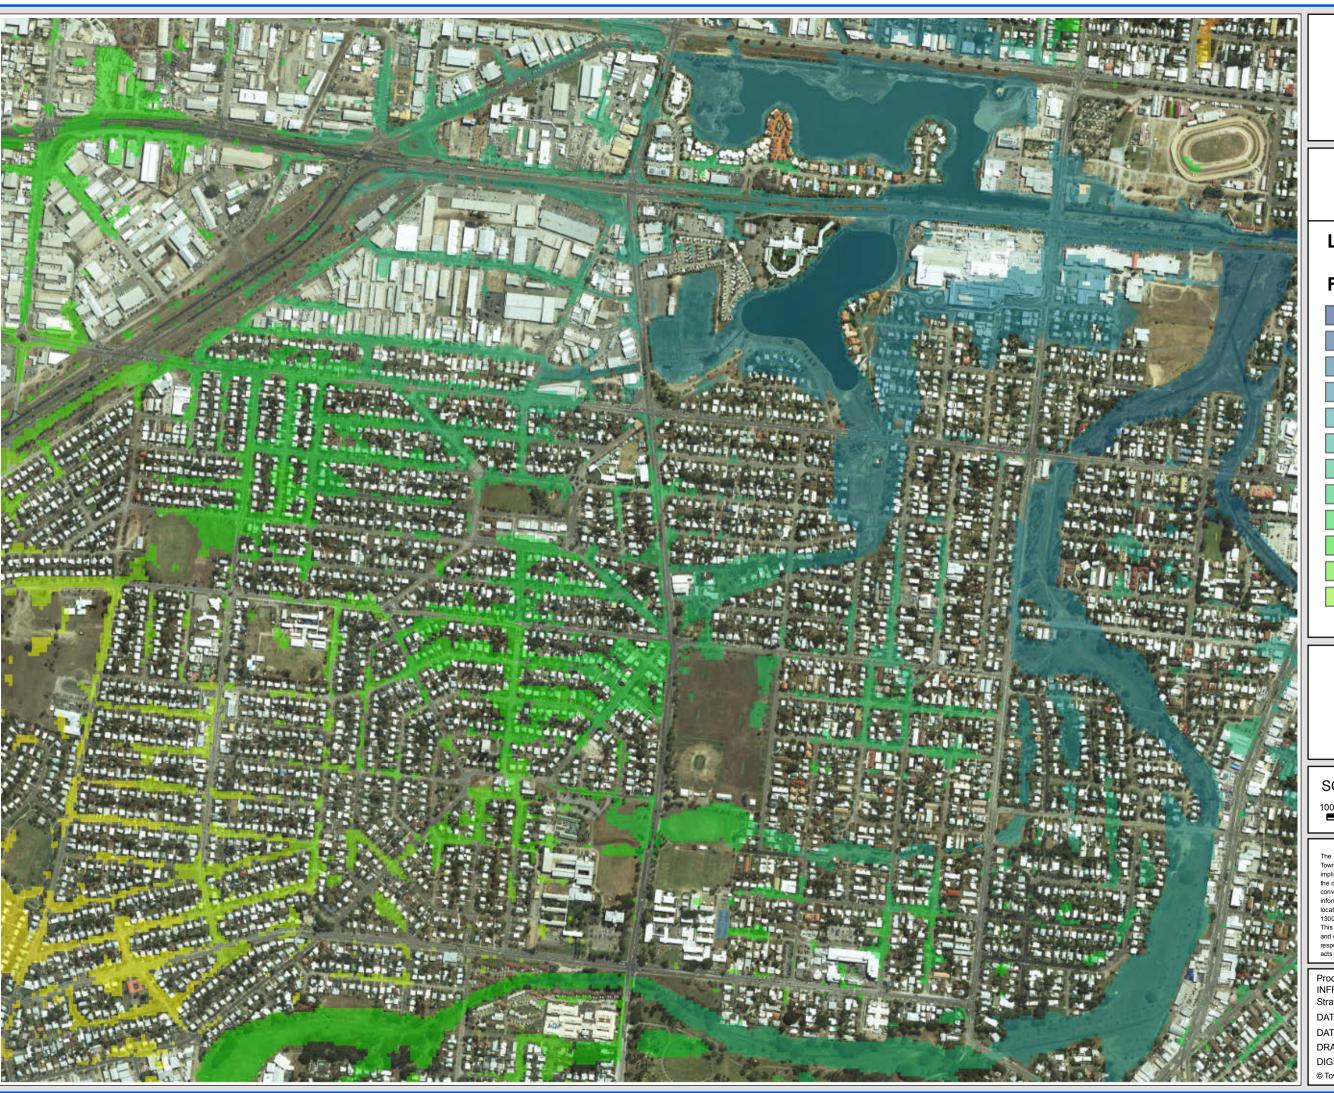

Aitkenvale/Mundingburra

#### FIGURE D11.2

## Legend

# Flood Level (m AHD)

SCALE: 1:10,000 @A3

100 50 0 100 200 300 Meters