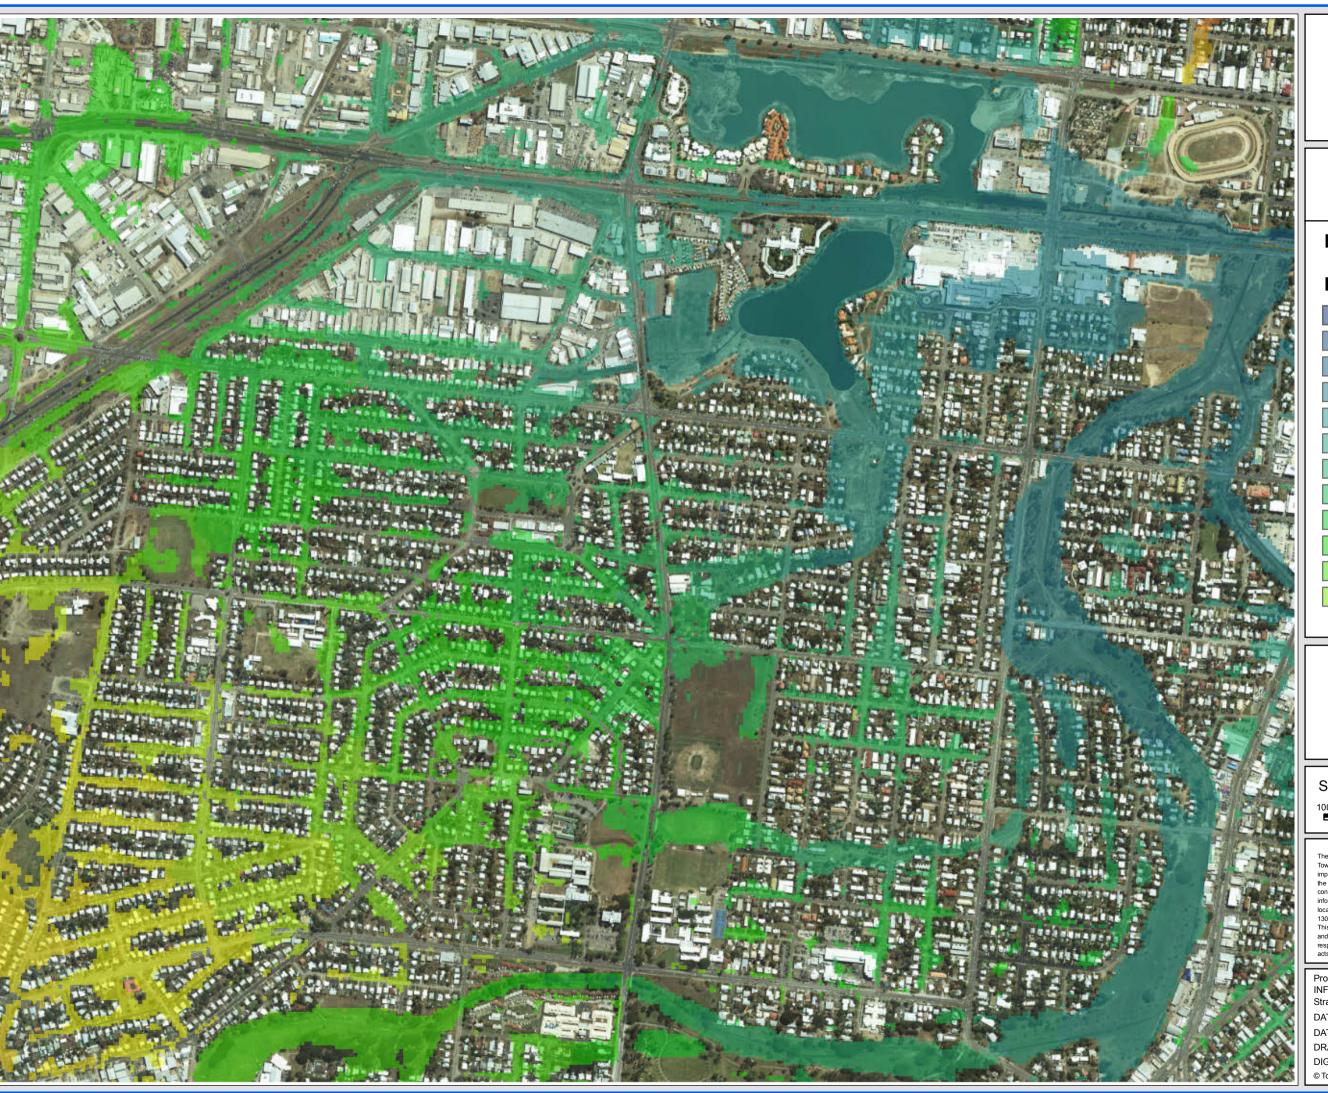

Aitkenvale/Mundingburra

#### FIGURE D11.2

## Legend

# Flood Level (m AHD)

SCALE: 1:10,000 @A3

100 50 0 100 200 300 Meters