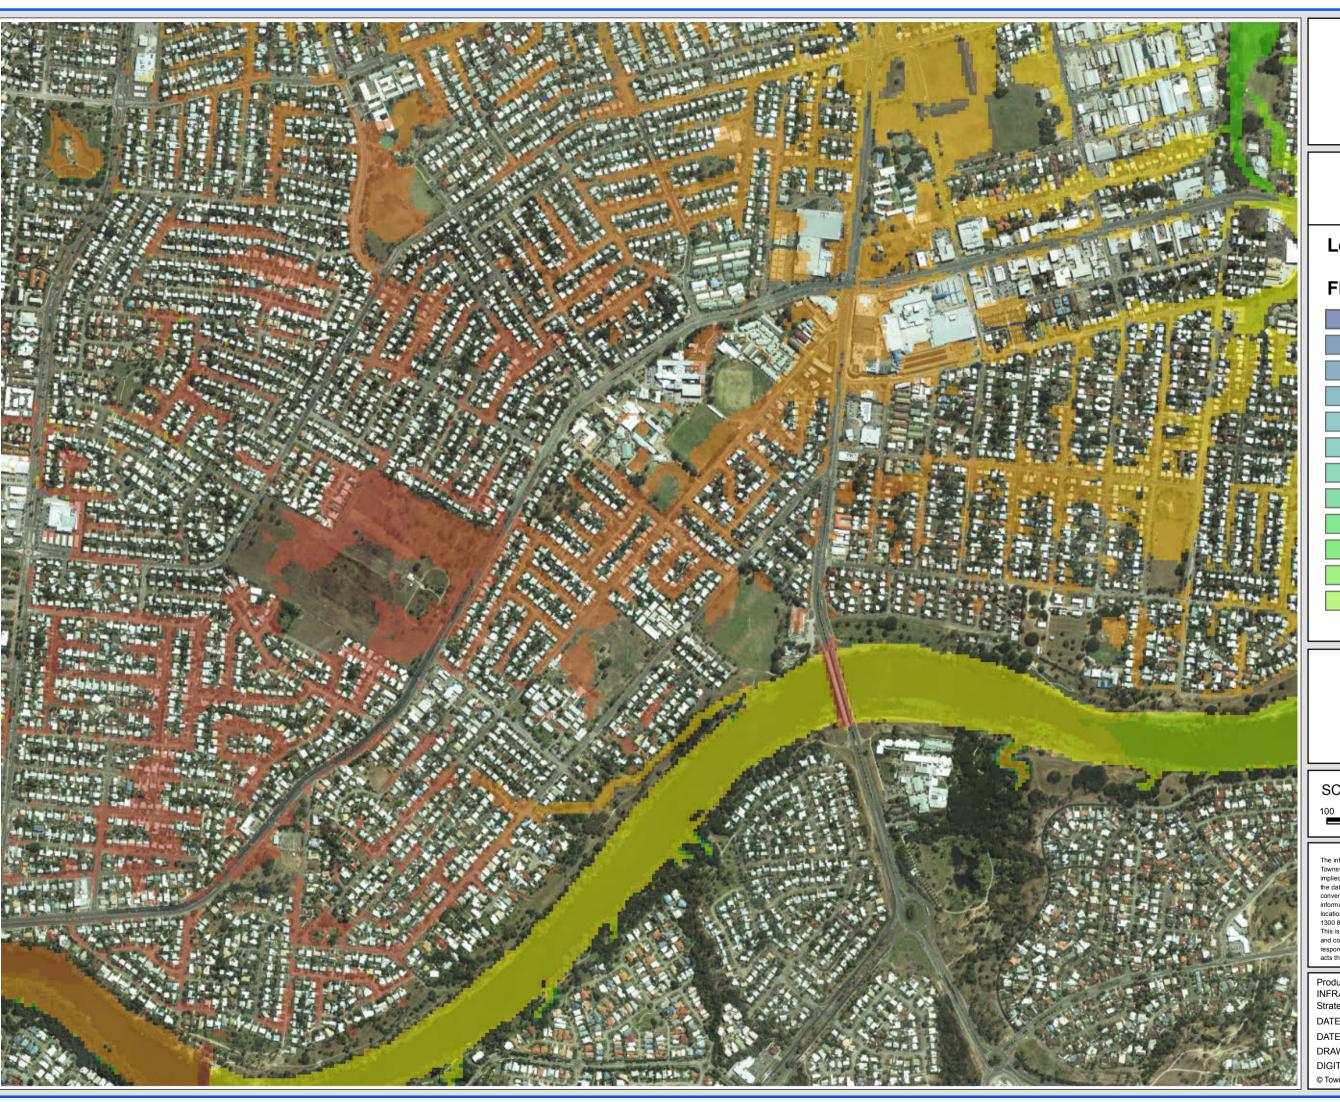

Aitkenvale/Mundingburra

#### FIGURE D11.2

## Legend

# Flood Level (m AHD)

SCALE: 1:10,000 @A3

100 50 0 100 200 300 Meters