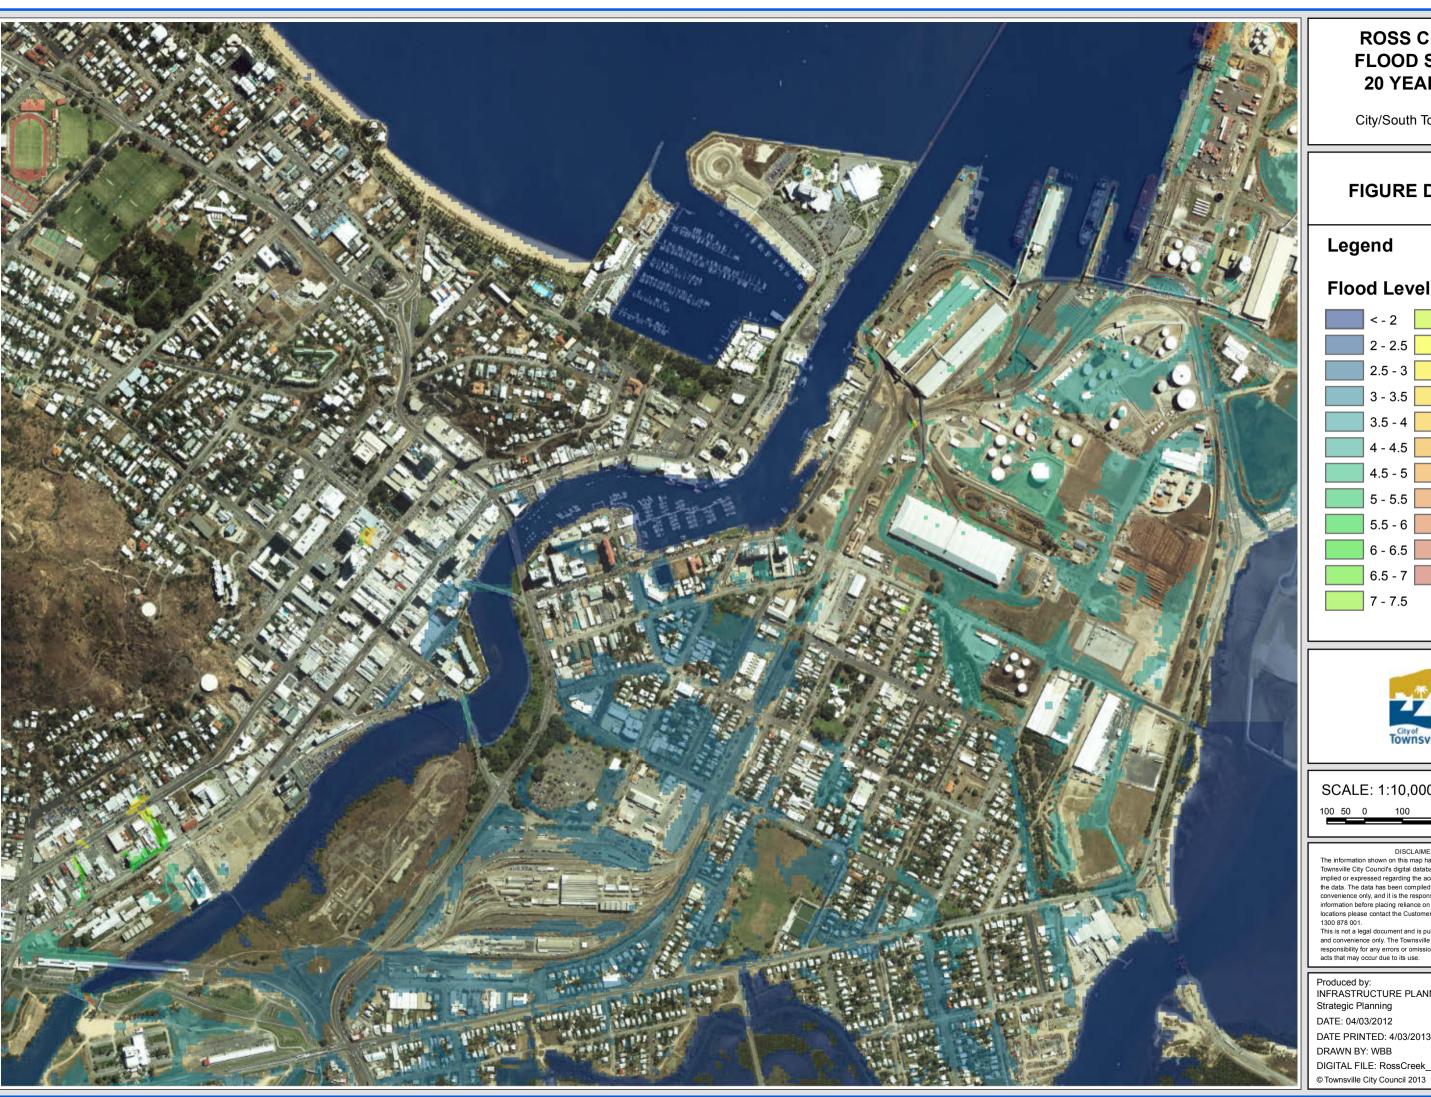

City/South Townsville

#### FIGURE D11.8

# Legend

# Flood Level (m AHD)

SCALE: 1:10,000 @A3

100 50 0 100 200 300 Meters

DISCLAIMER

The information shown on this map has been produced from the Townsville City Council's digital database. There is no warranty implied or expressed regarding the accuracy or completeness of the data. The data has been compiled for information and convenience only, and it is the responsibility of the user to verify all information before placing reliance on it. For accurate service locations please contact the Customer Services Centre on 1300 878 001.

This is not a legal document and is published for information and convenience only. The Townsville City Council takes no responsibility for any errors or omissions herein or for any acts that may occur due to its use.