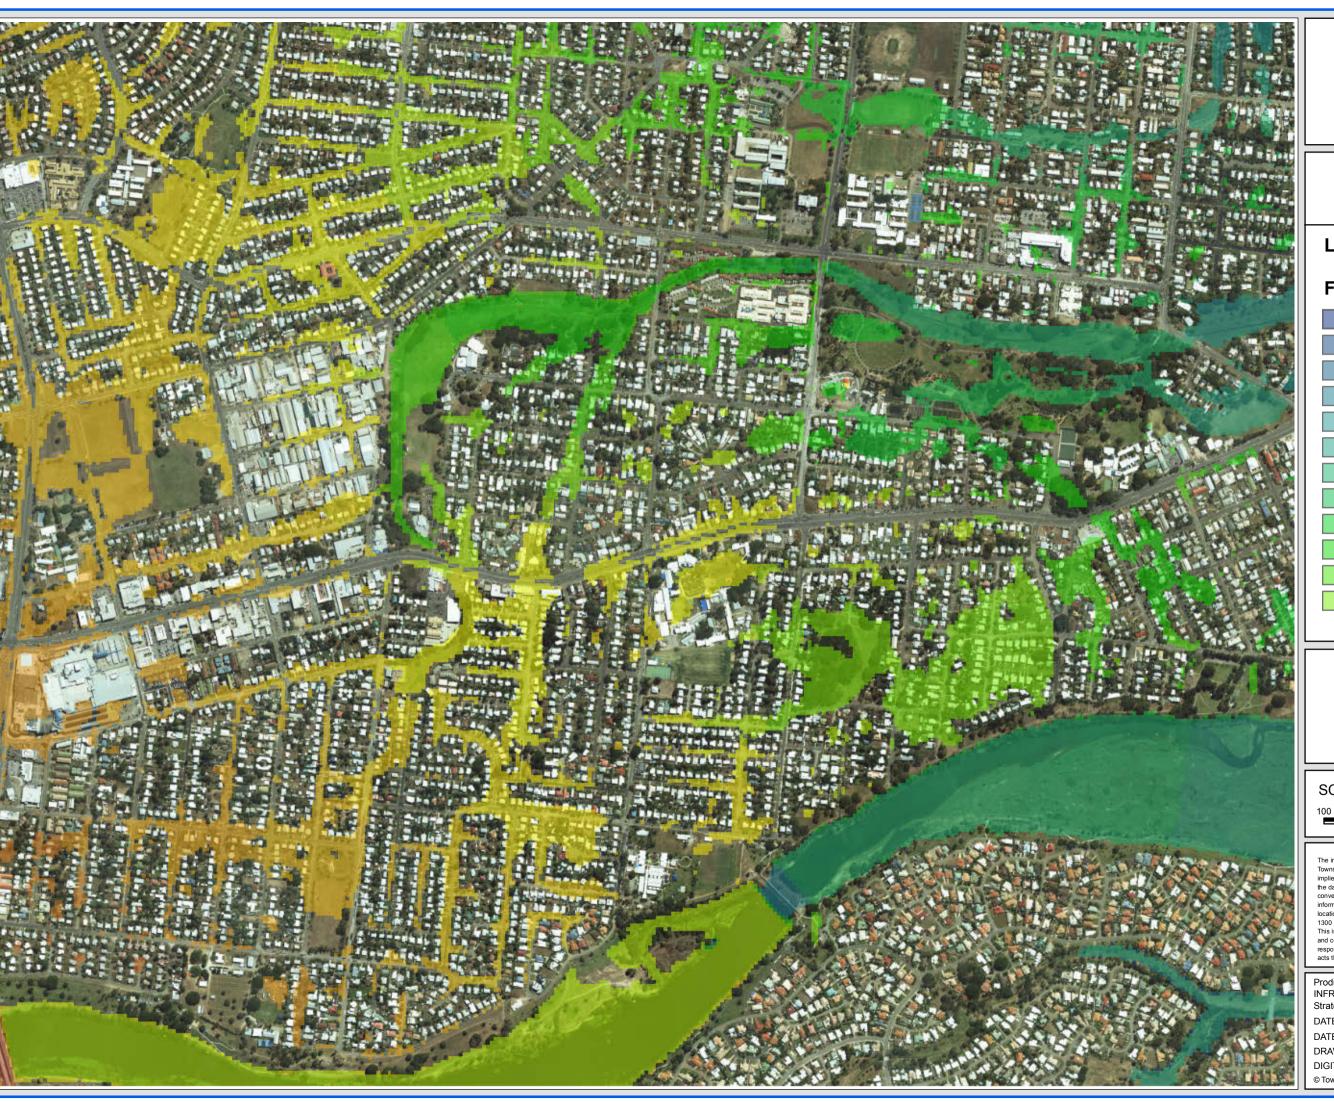

Rosslea/Mysterton/Hermit Park

#### FIGURE D11.3

## Legend

# Flood Level (m AHD)

SCALE: 1:10,000 @A3

100 50 0 100 200 300 Meters