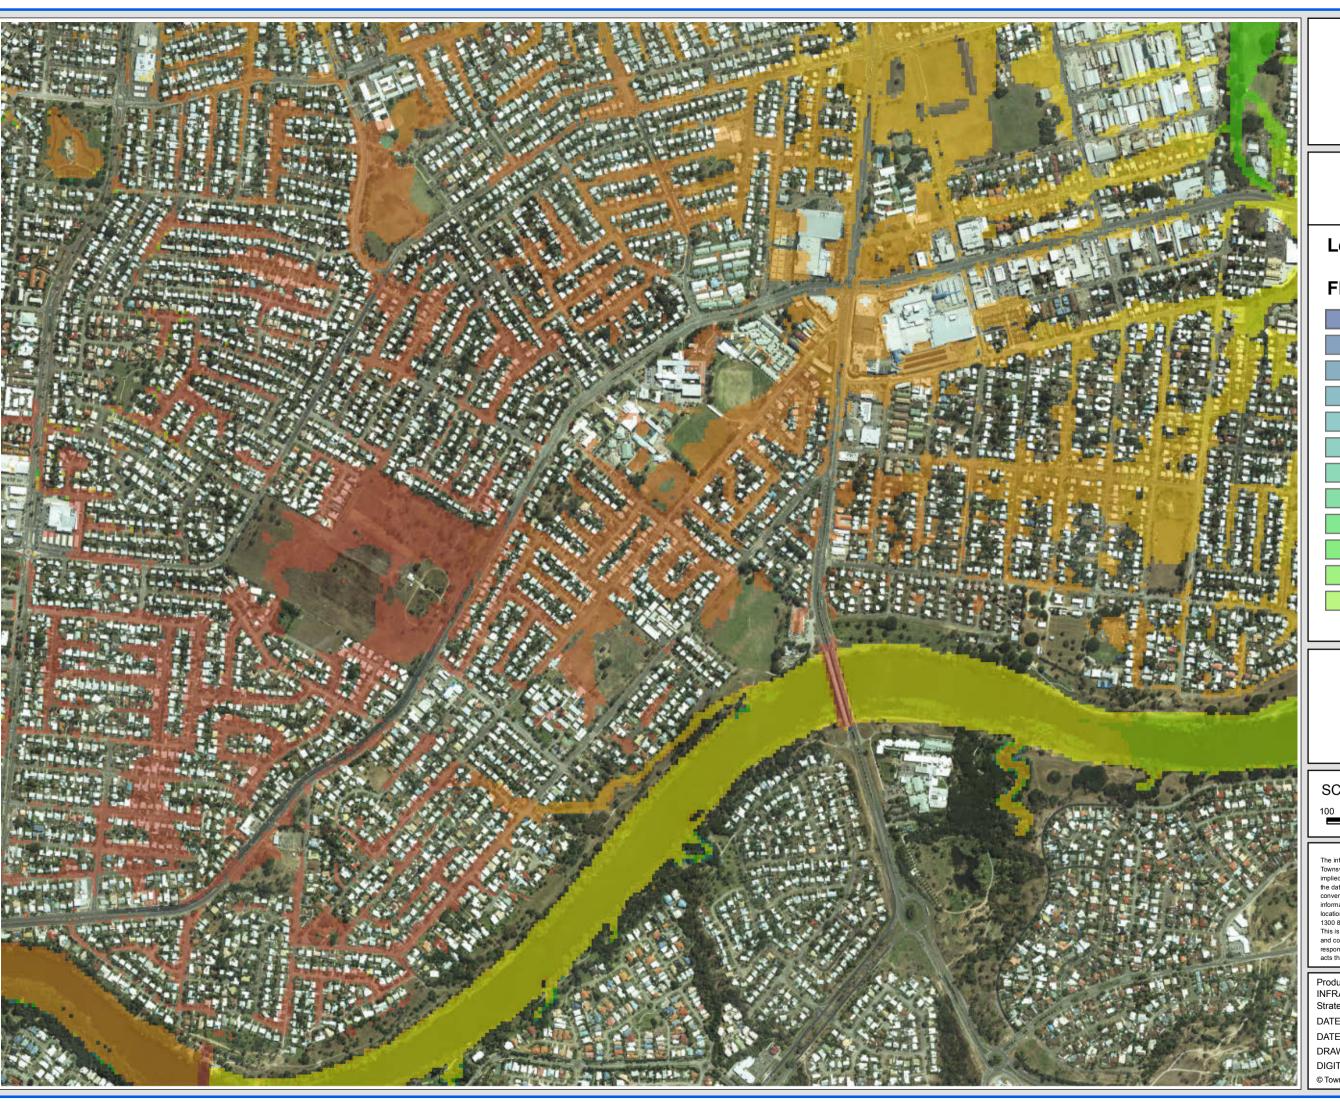

Aitkenvale/Mundingburra

#### FIGURE D11.2

## Legend

# Flood Level (m AHD)

SCALE: 1:10,000 @A3

100 50 0 100 200 300 Meters