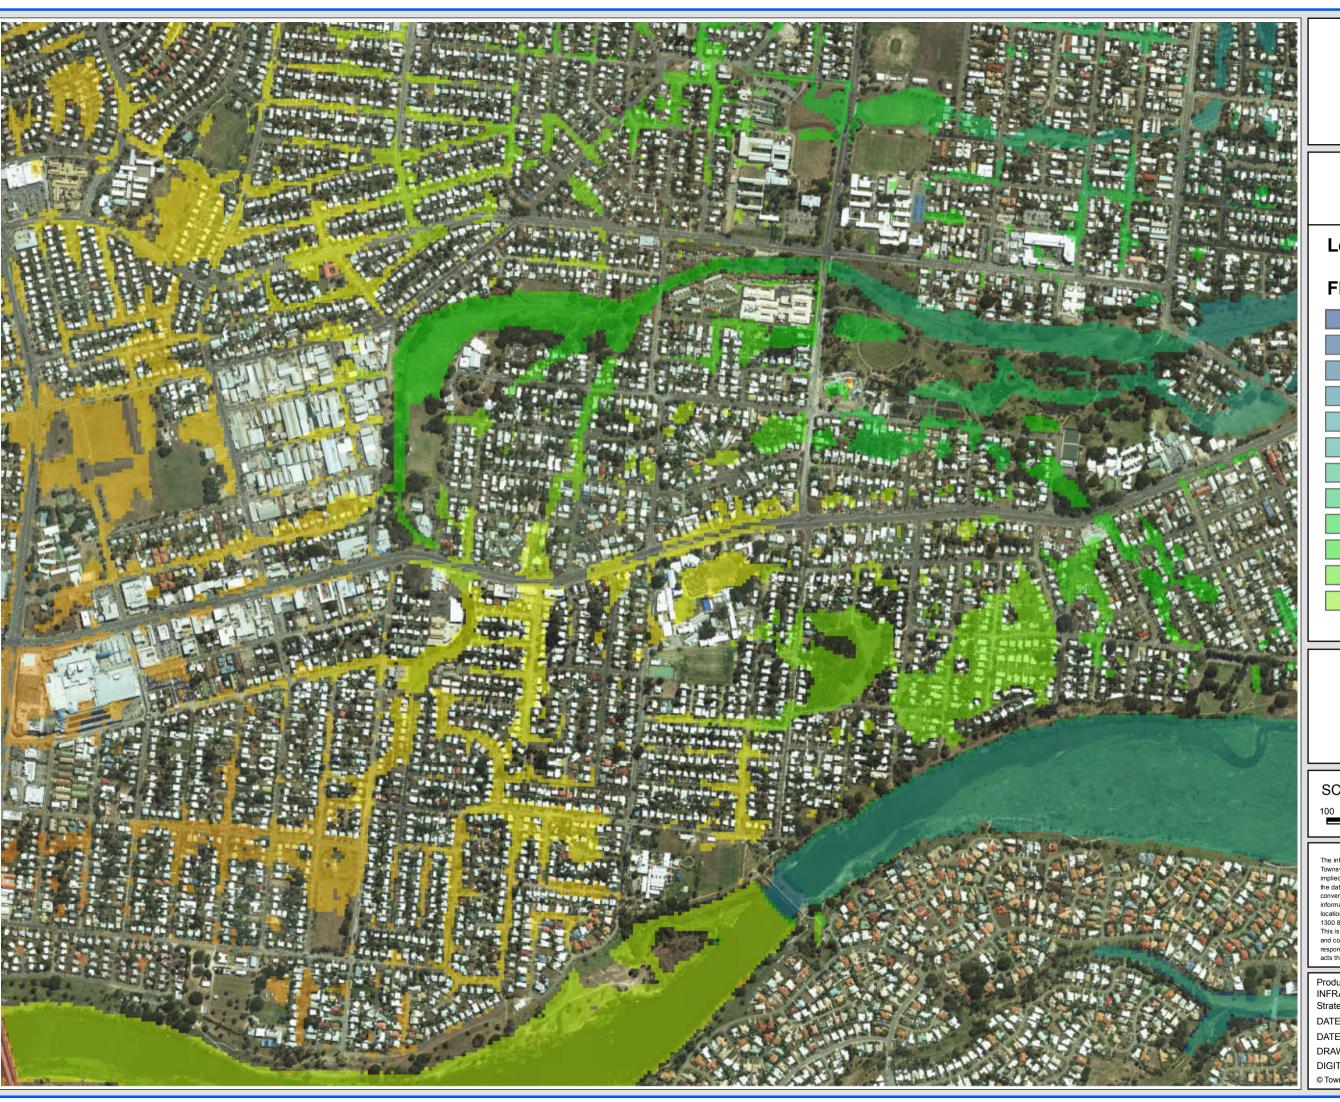

Aitkenvale/Mundingburra

#### FIGURE D11.2

## Legend

# Flood Level (m AHD)

SCALE: 1:10,000 @A3

100 50 0 100 200 300 Meters