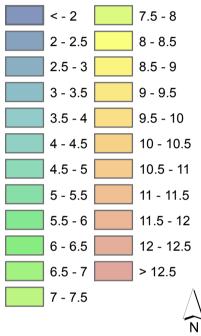

Aitkenvale/Mundingburra

#### FIGURE D11.2

## Legend

# Flood Level (m AHD)

SCALE: 1:10,000 @A3

100 50 0 100 200 300 Meters