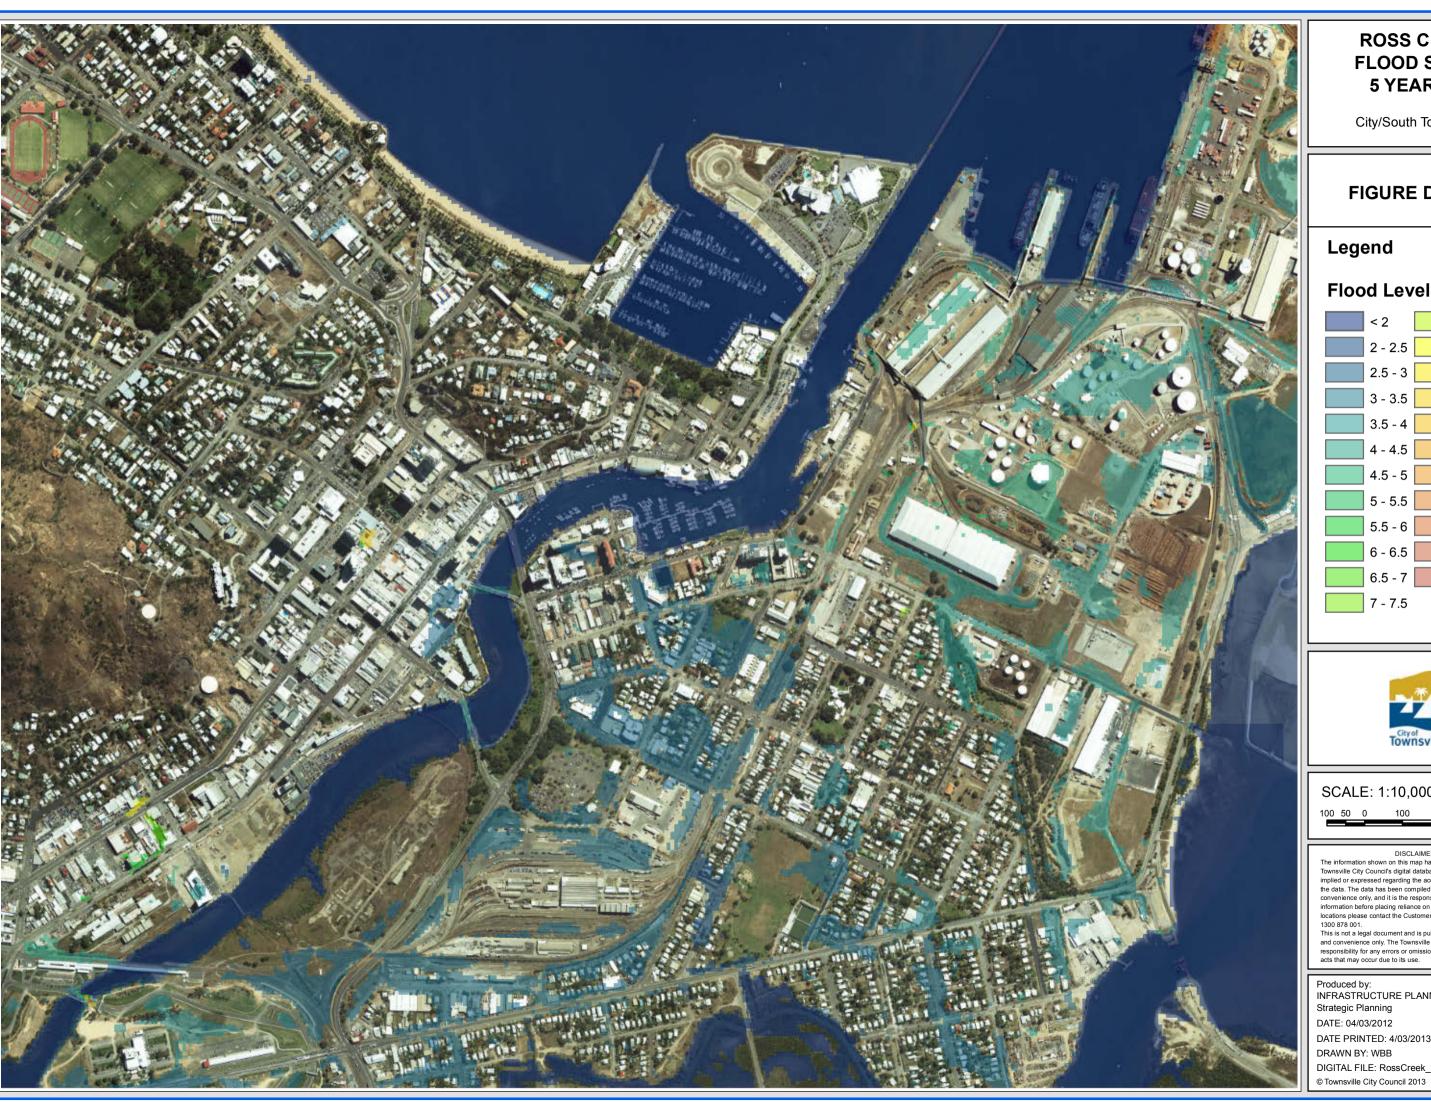

City/South Townsville

#### FIGURE D11.8

# Legend

# Flood Level (m AHD)

SCALE: 1:10,000 @A3

100 50 0 100 200 300 Meters

DISCLAIMER

The information shown on this map has been produced from the Townsville City Council's digital database. There is no warranty implied or expressed regarding the accuracy or completeness of the data. The data has been compiled for information and convenience only, and it is the responsibility of the user to verify all information before placing reliance on it. For accurate service locations please contact the Customer Services Centre on 1300 878 001.