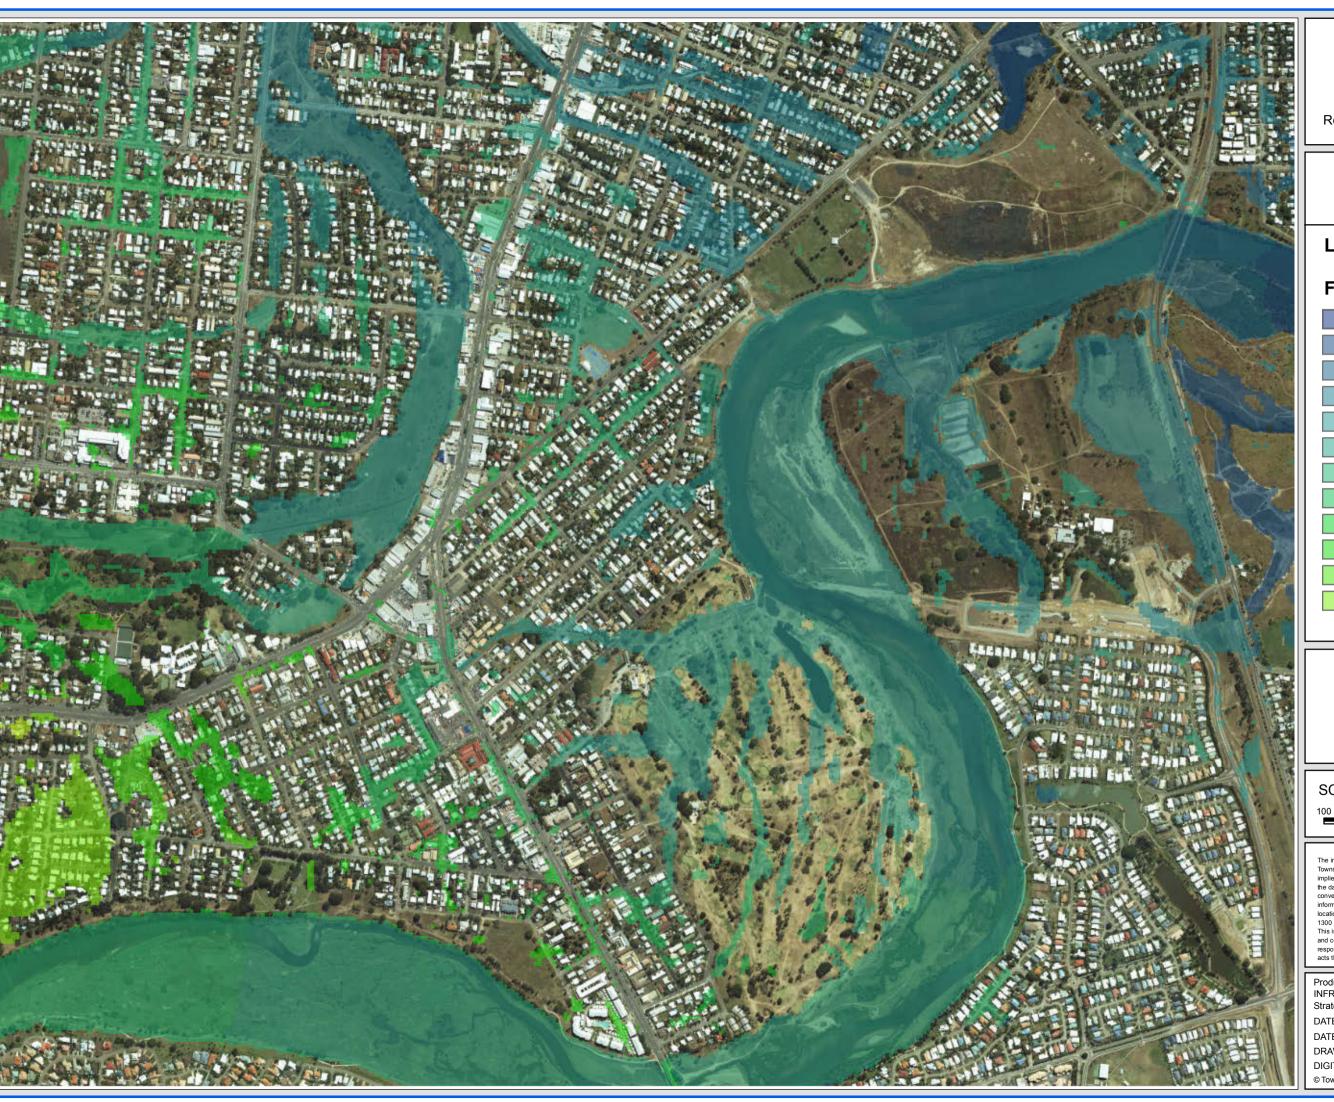

Aitkenvale/Mundingburra

#### FIGURE D11.2

## Legend

# Flood Level (m AHD)

SCALE: 1:10,000 @A3

100 50 0 100 200 300 Meters