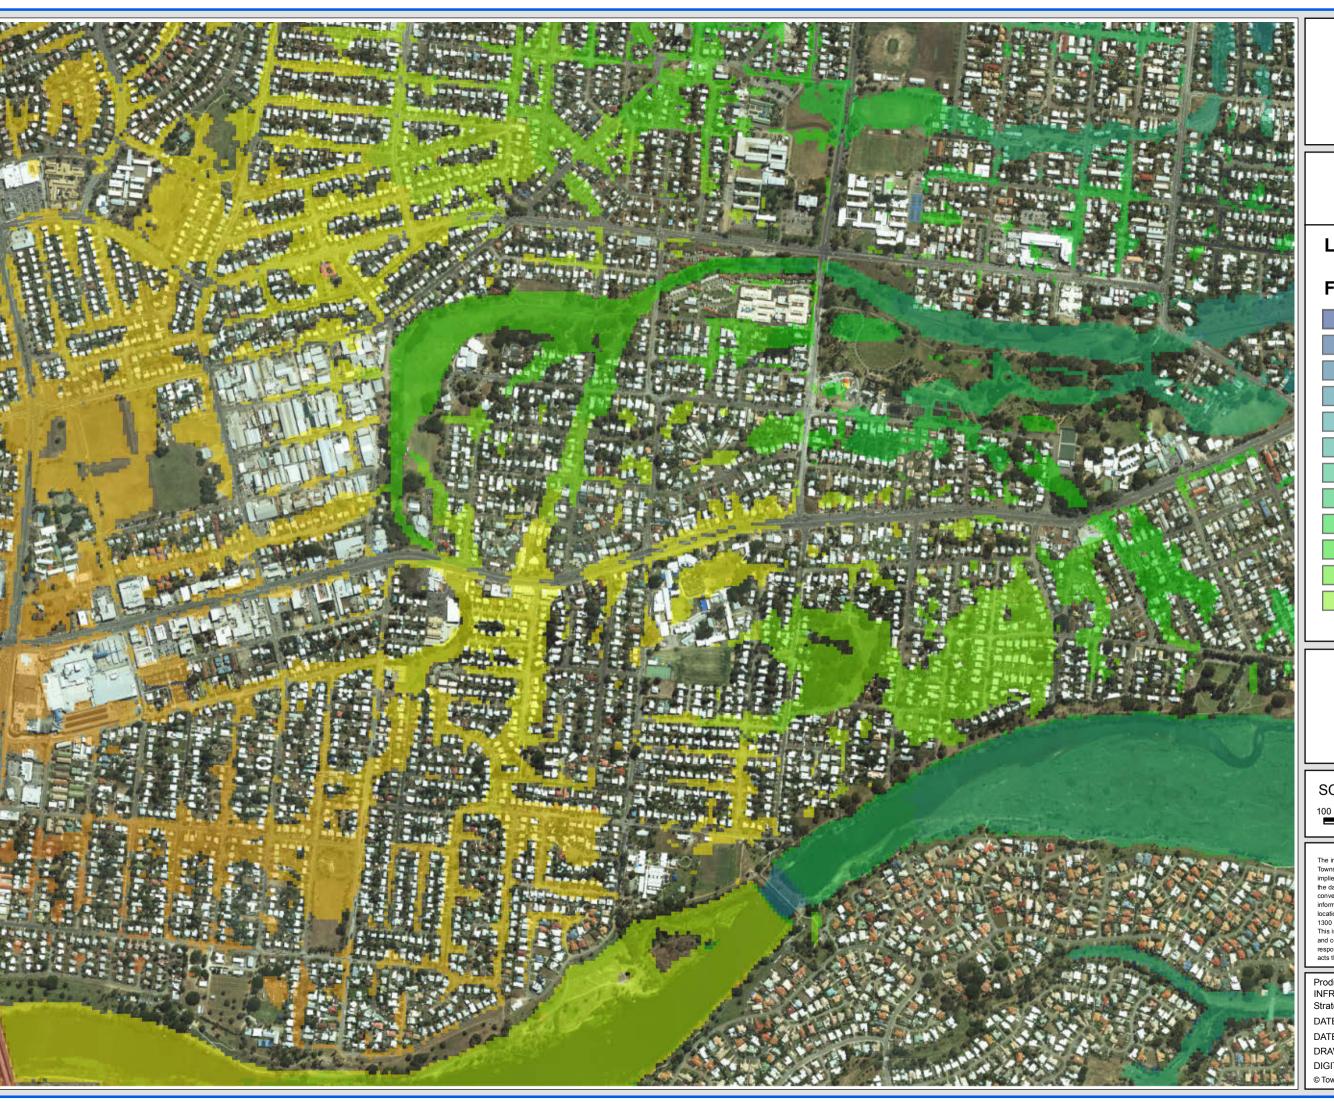

Rosslea/Mysterton/Hermit Park

#### FIGURE D11.3

## Legend

# Flood Level (m AHD)

SCALE: 1:10,000 @A3

100 50 0 100 200 300 Meters