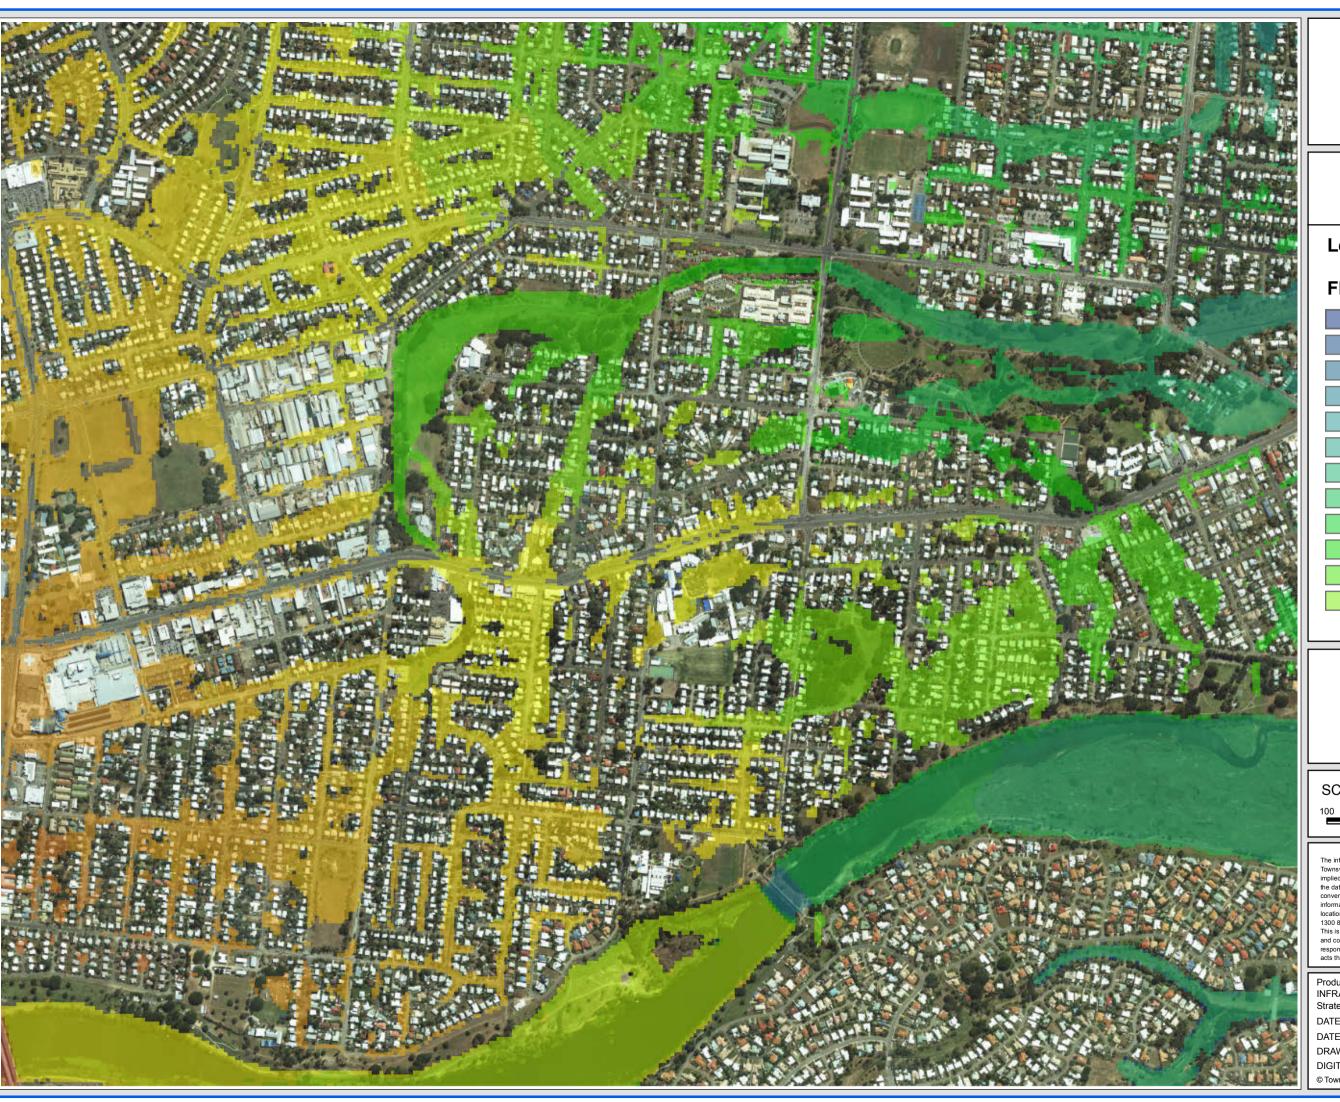

Aitkenvale/Mundingburra

#### FIGURE D11.2

## Legend

# Flood Level (m AHD)

SCALE: 1:10,000 @A3

100 50 0 100 200 300 Meters