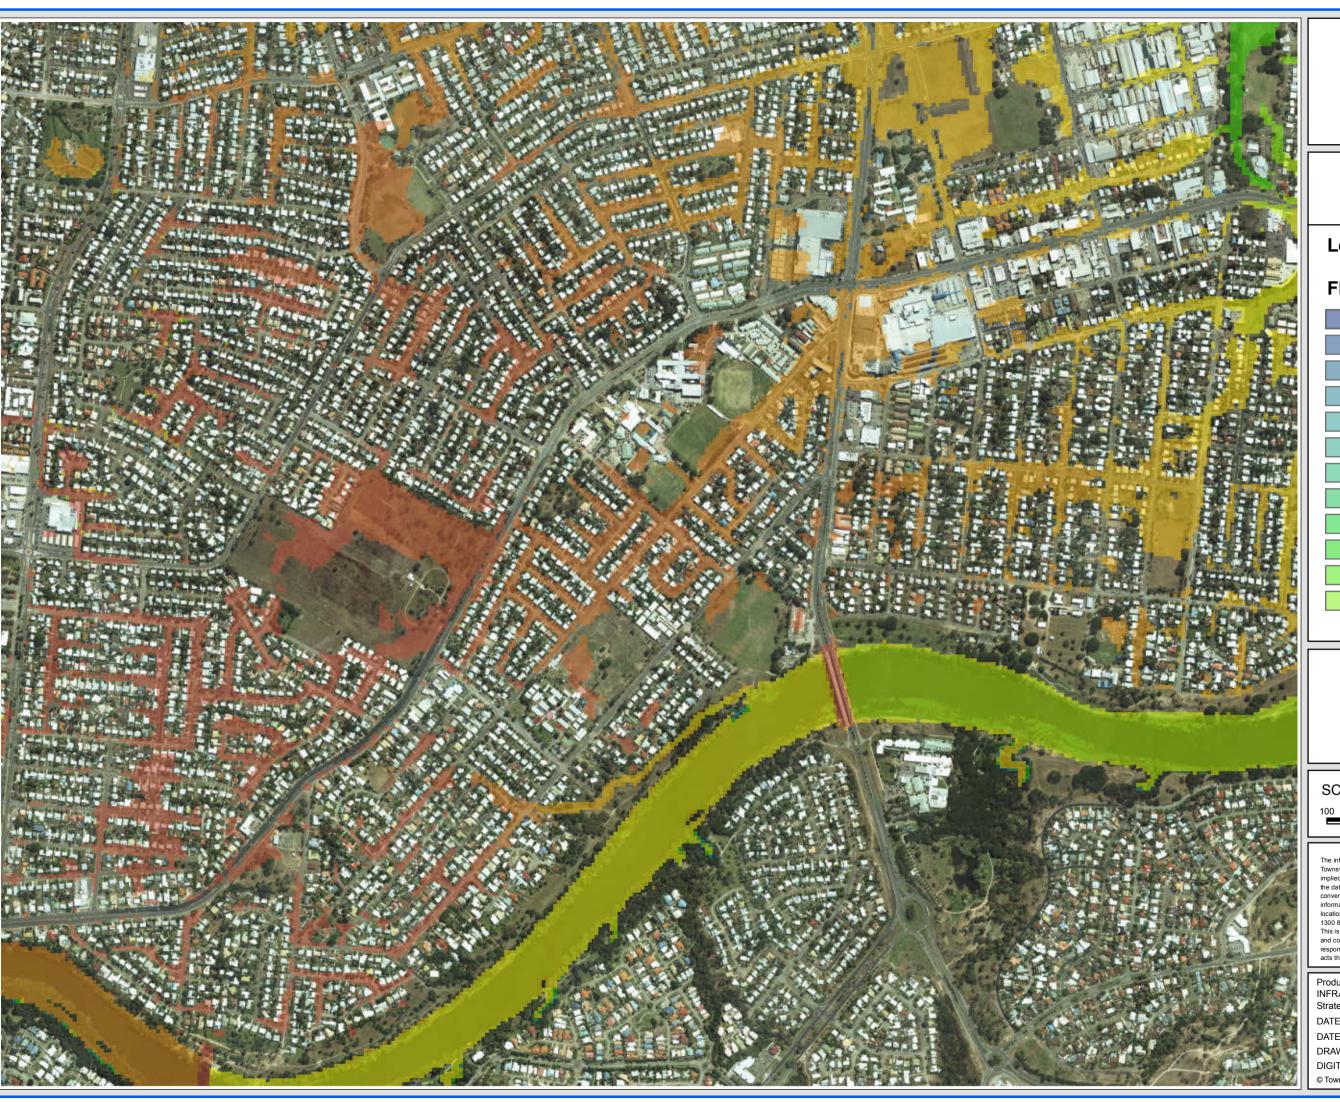

Aitkenvale/Mundingburra

#### FIGURE D11.2

## Legend

# Flood Level (m AHD)

SCALE: 1:10,000 @A3

100 50 0 100 200 300 Meters