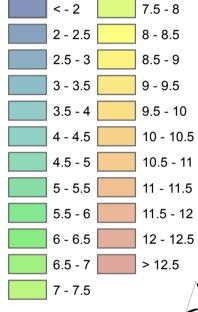

Aitkenvale/Mundingburra

#### FIGURE D11.2

## Legend

# Flood Level (m AHD)

SCALE: 1:10,000 @A3

100 50 0 100 200 300 Meters