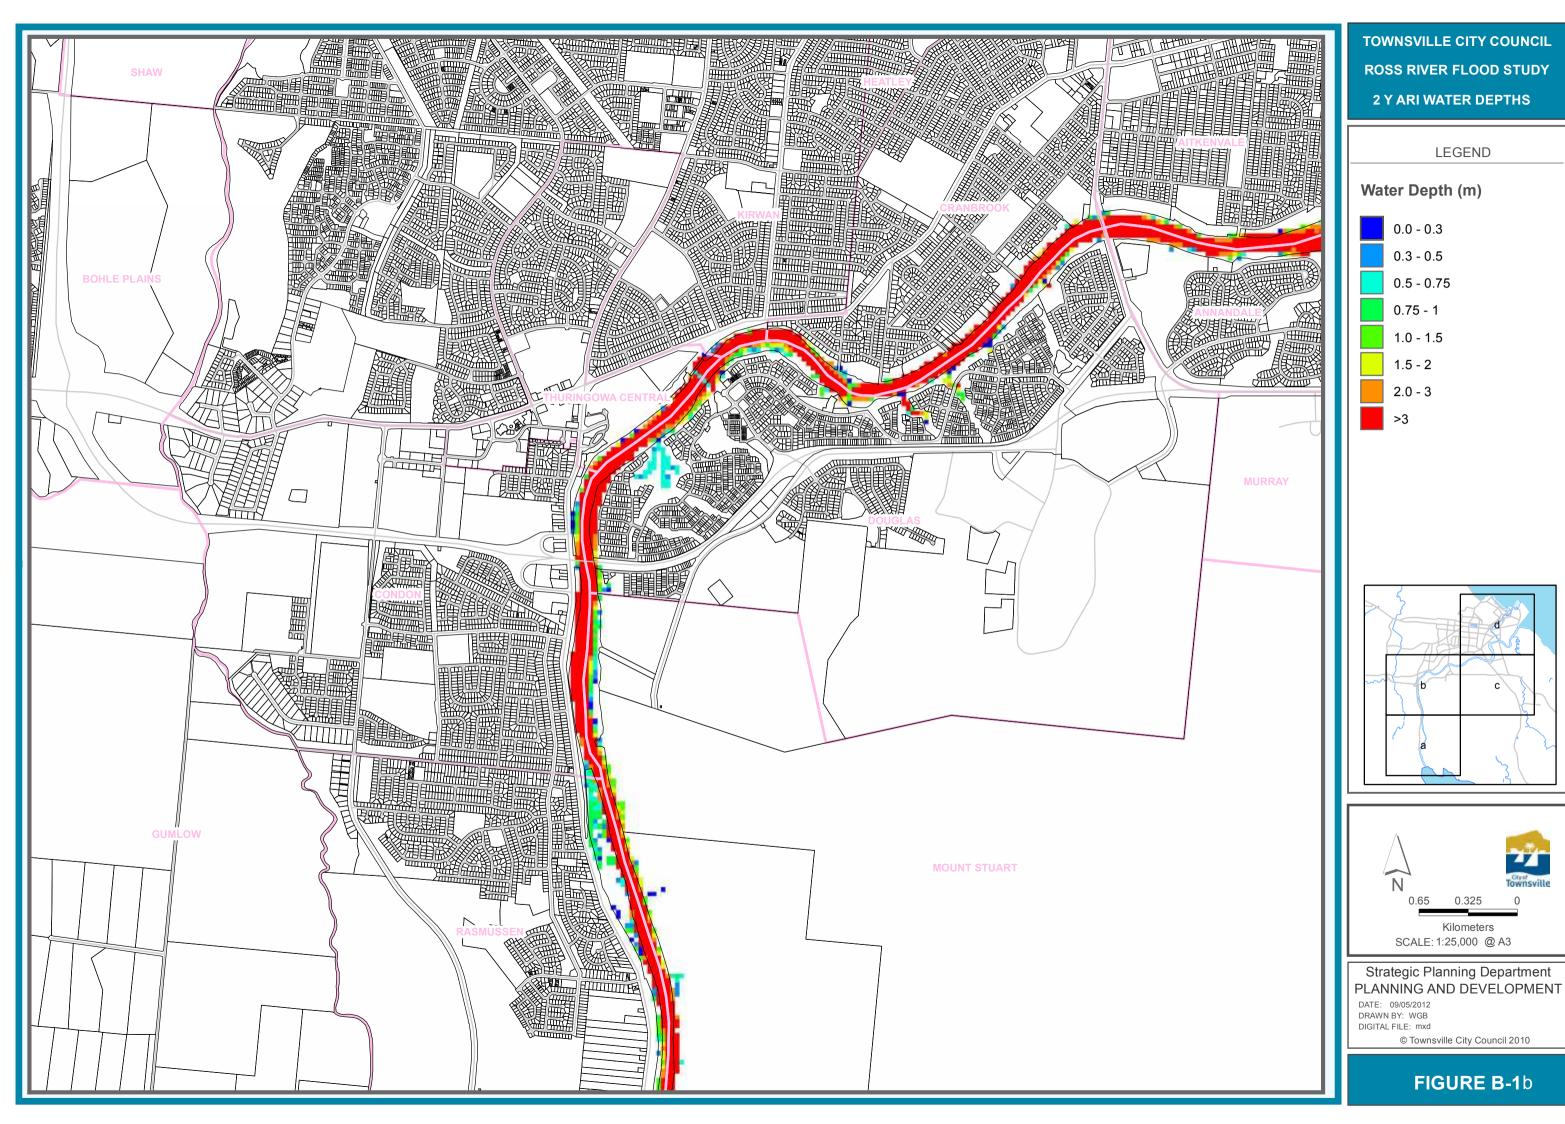

## PLANNING AND DEVELOPMENT

© Townsville City Council 2010

TOWNSVILLE CITY COUNCIL **ROSS RIVER FLOOD STUDY 5 Y ARI WATER DEPTHS** 