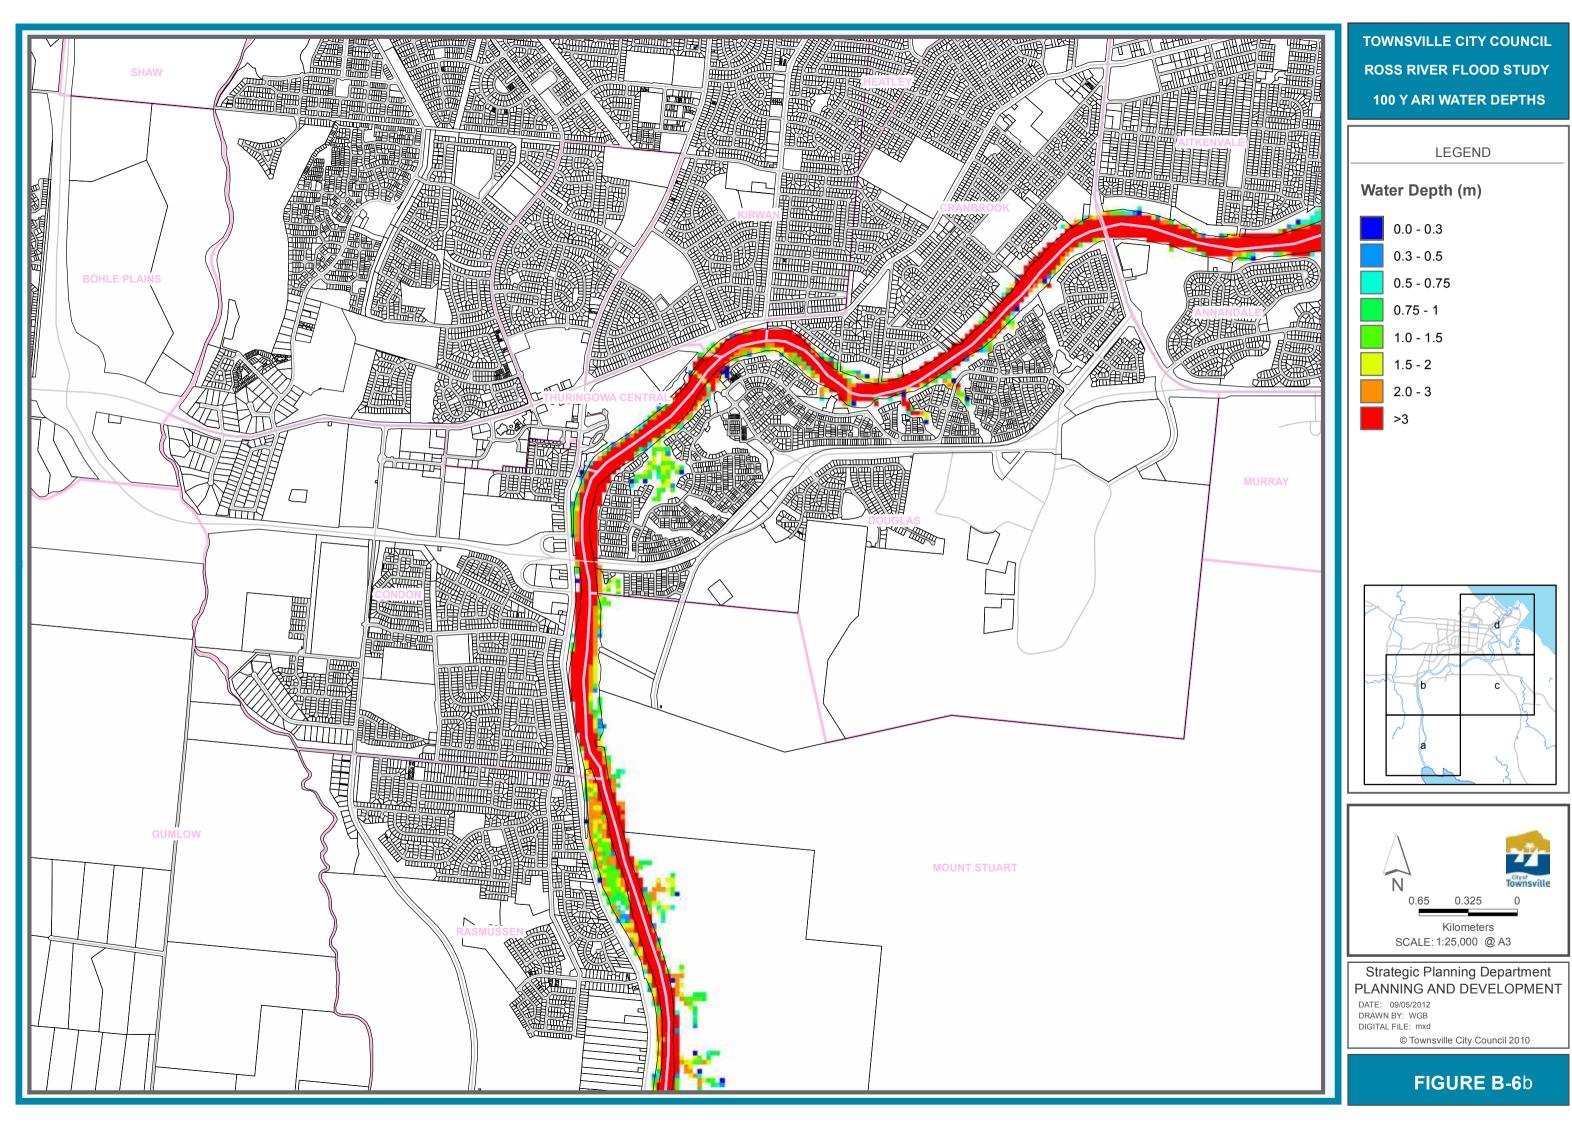

#### Strategic Planning Department PLANNING AND DEVELOPMENT

© Townsville City Council 2010

FIGURE B-5d

**TOWNSVILLE CITY COUNCIL ROSS RIVER FLOOD STUDY 100 Y ARI WATER DEPTHS** 

## PLANNING AND DEVELOPMENT