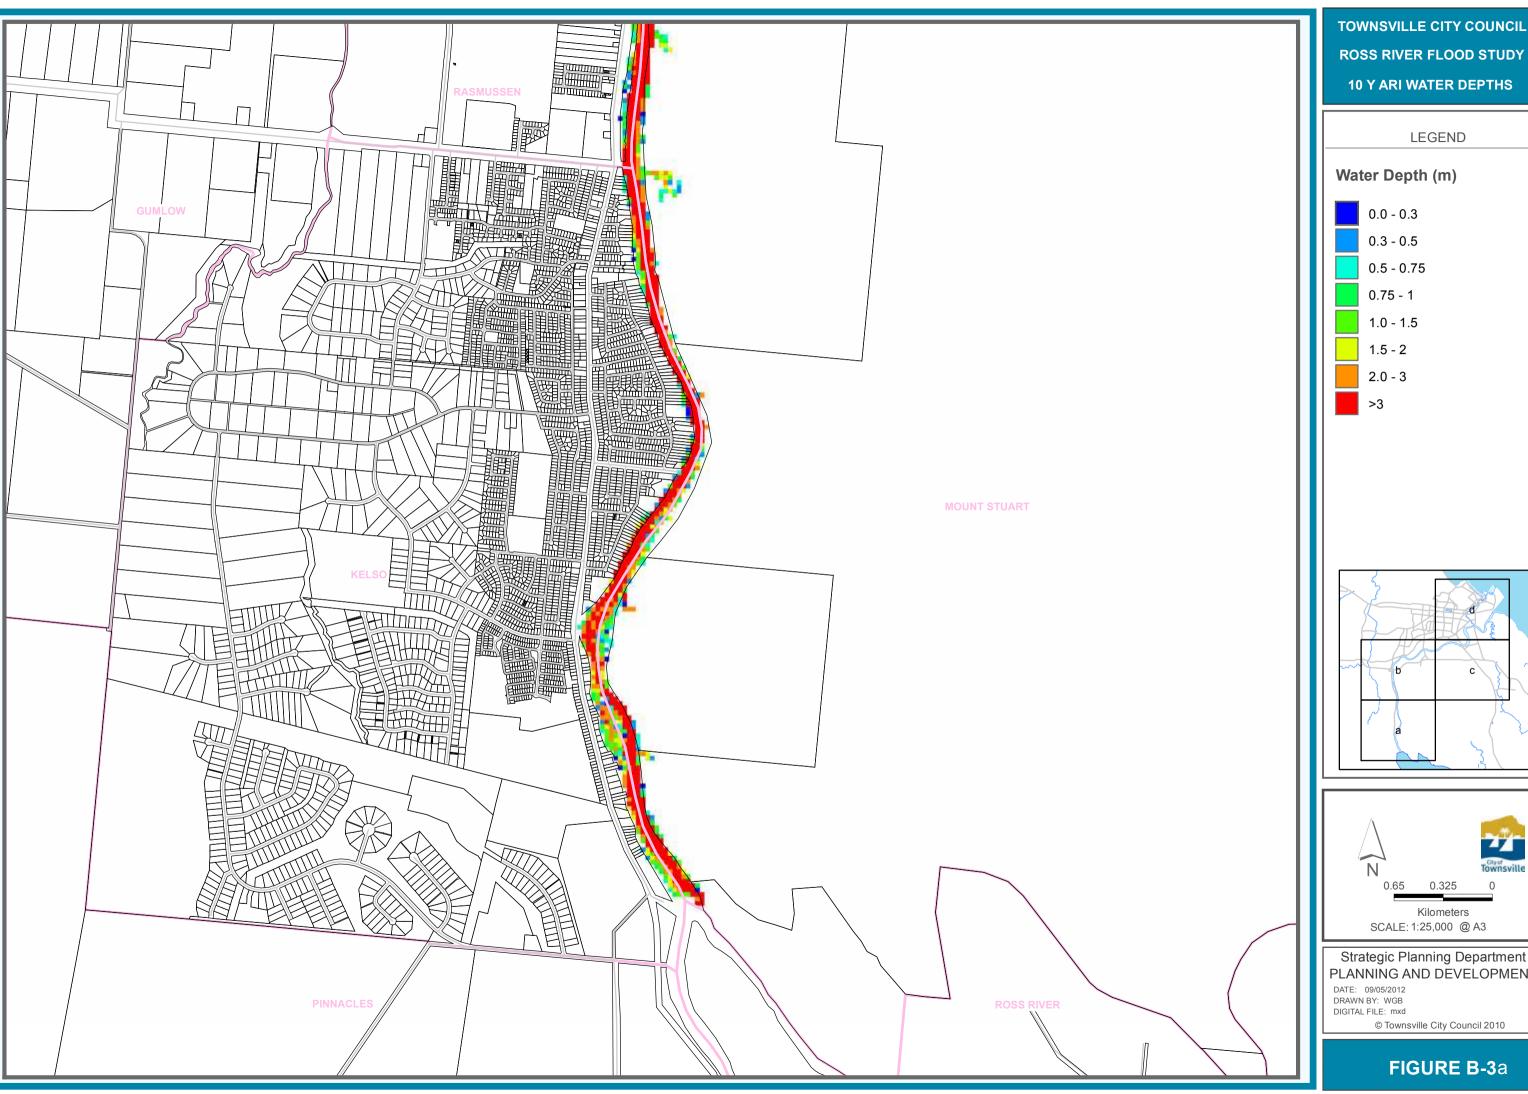

## PLANNING AND DEVELOPMENT

TOWNSVILLE CITY COUNCIL **ROSS RIVER FLOOD STUDY 10 Y ARI WATER DEPTHS** 