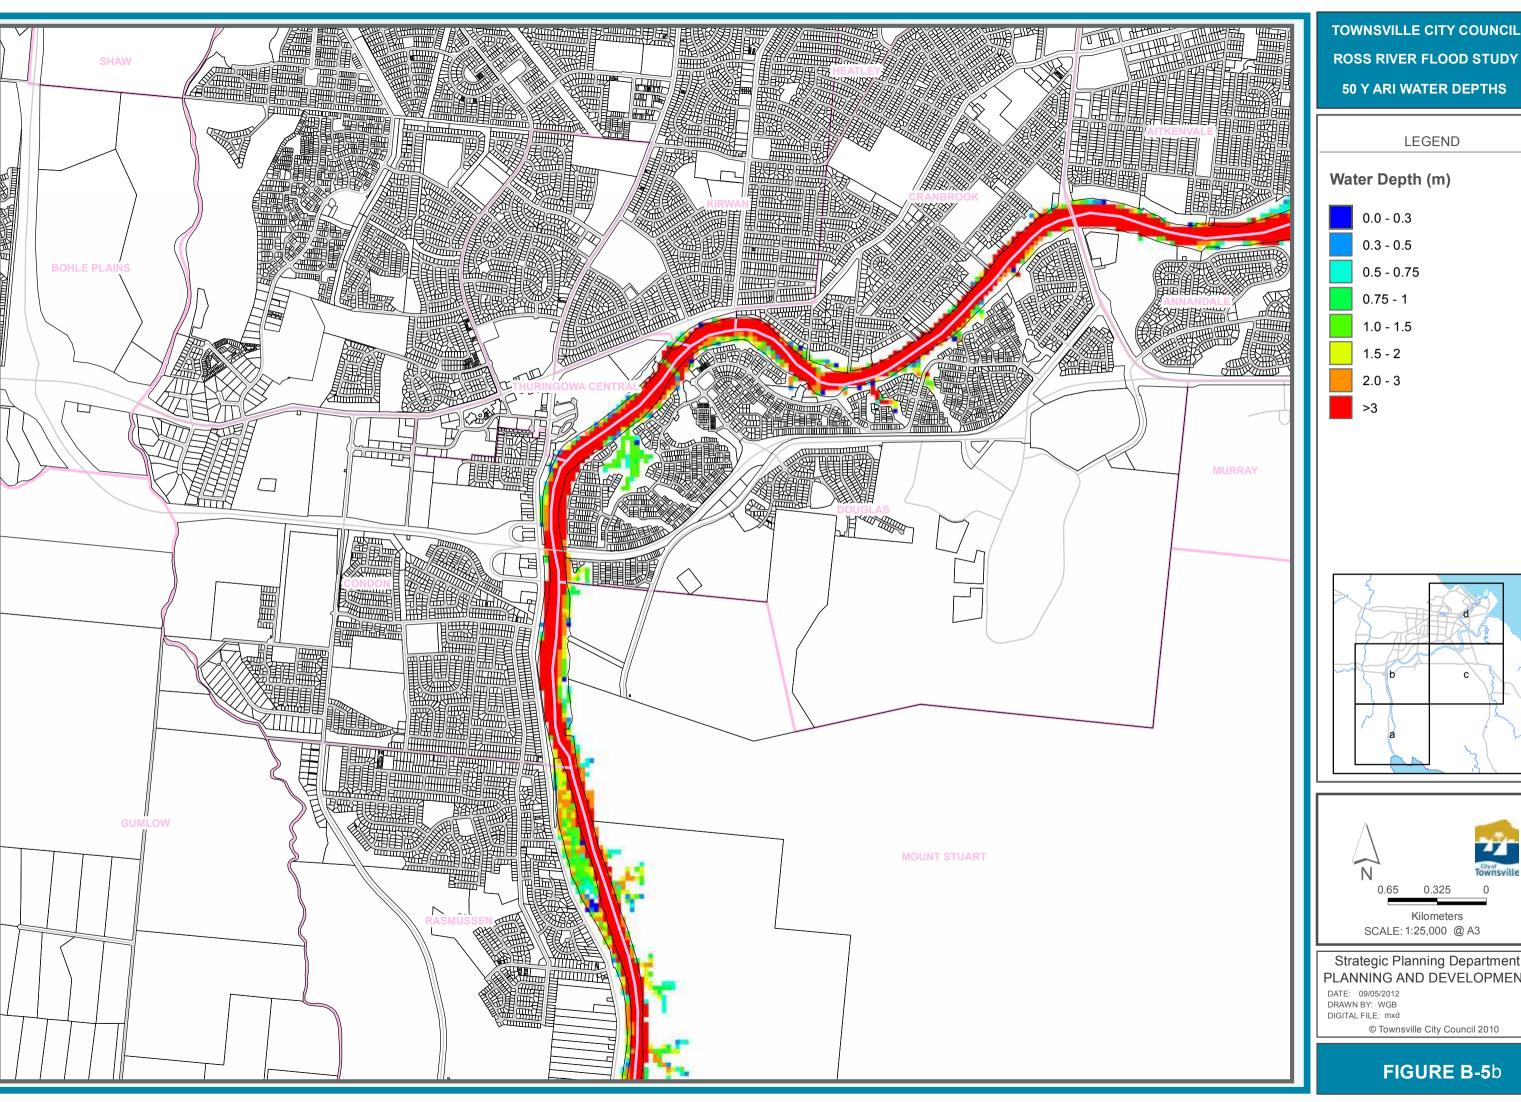

## PLANNING AND DEVELOPMENT

TOWNSVILLE CITY COUNCIL **ROSS RIVER FLOOD STUDY 50 Y ARI WATER DEPTHS** 

#### PLANNING AND DEVELOPMENT

© Townsville City Council 2010

FIGURE B-5b

TOWNSVILLE CITY COUNCIL **ROSS RIVER FLOOD STUDY 50 Y ARI WATER DEPTHS** 