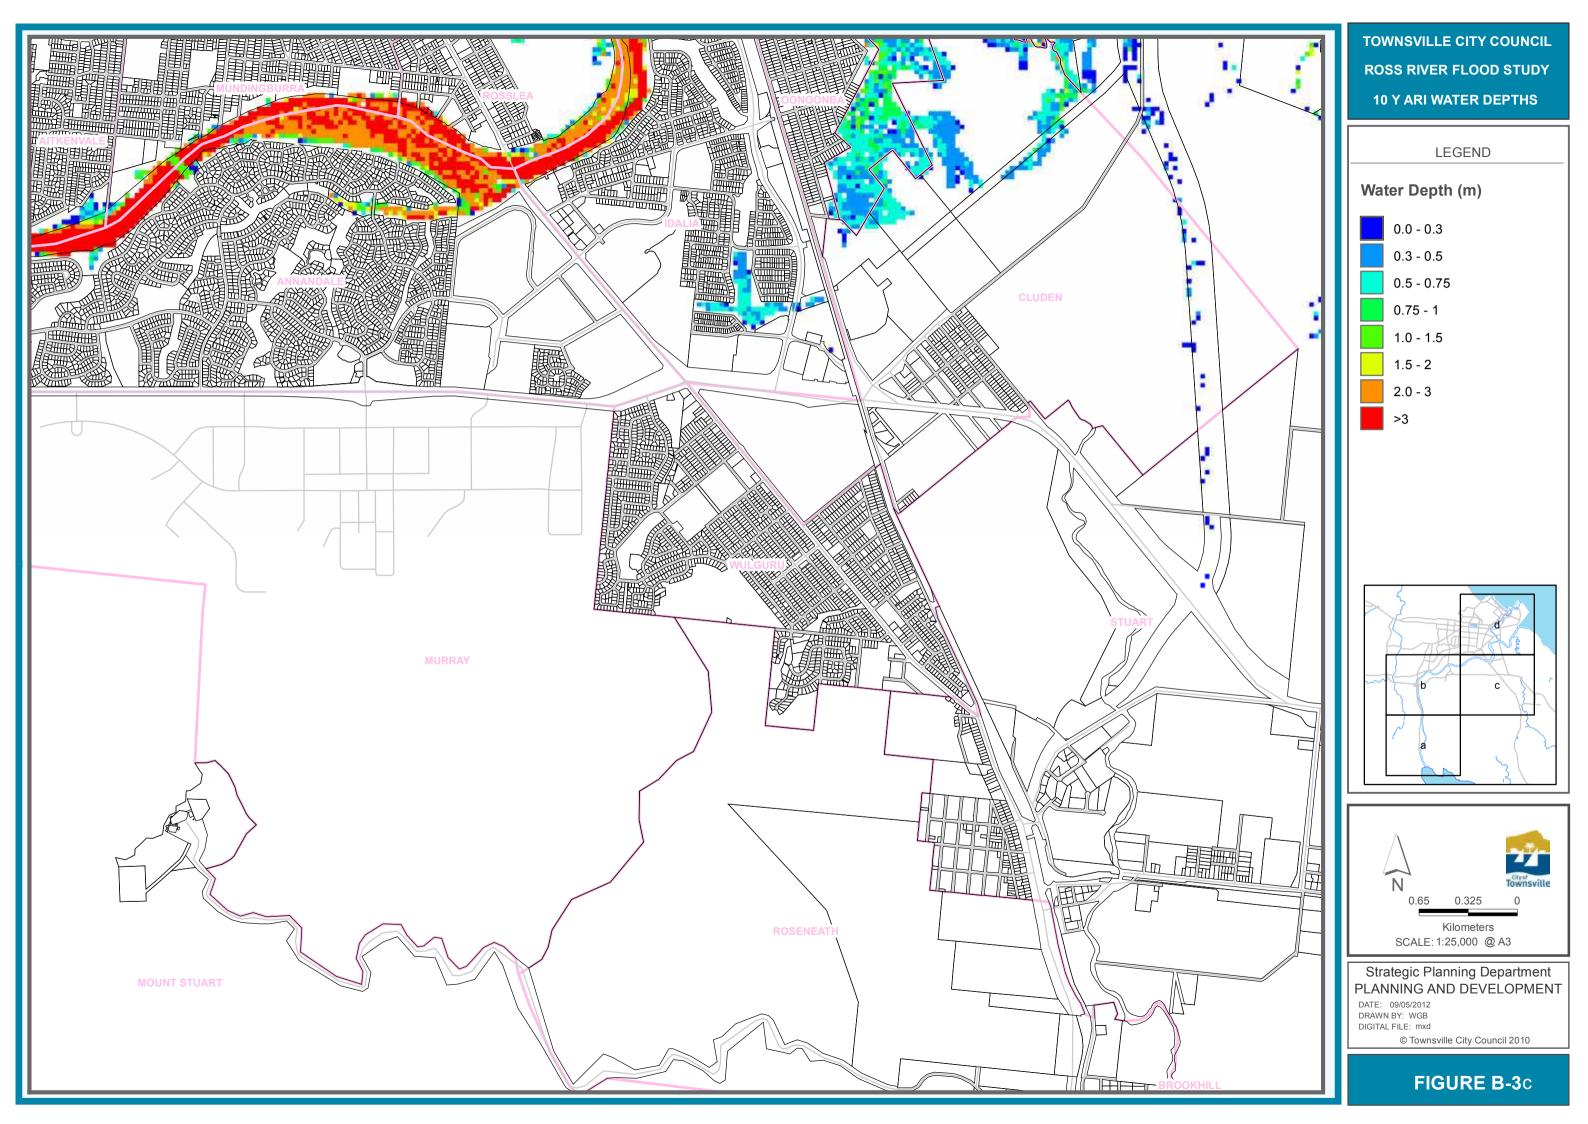

## PLANNING AND DEVELOPMENT

TOWNSVILLE CITY COUNCIL **ROSS RIVER FLOOD STUDY 10 Y ARI WATER DEPTHS** 