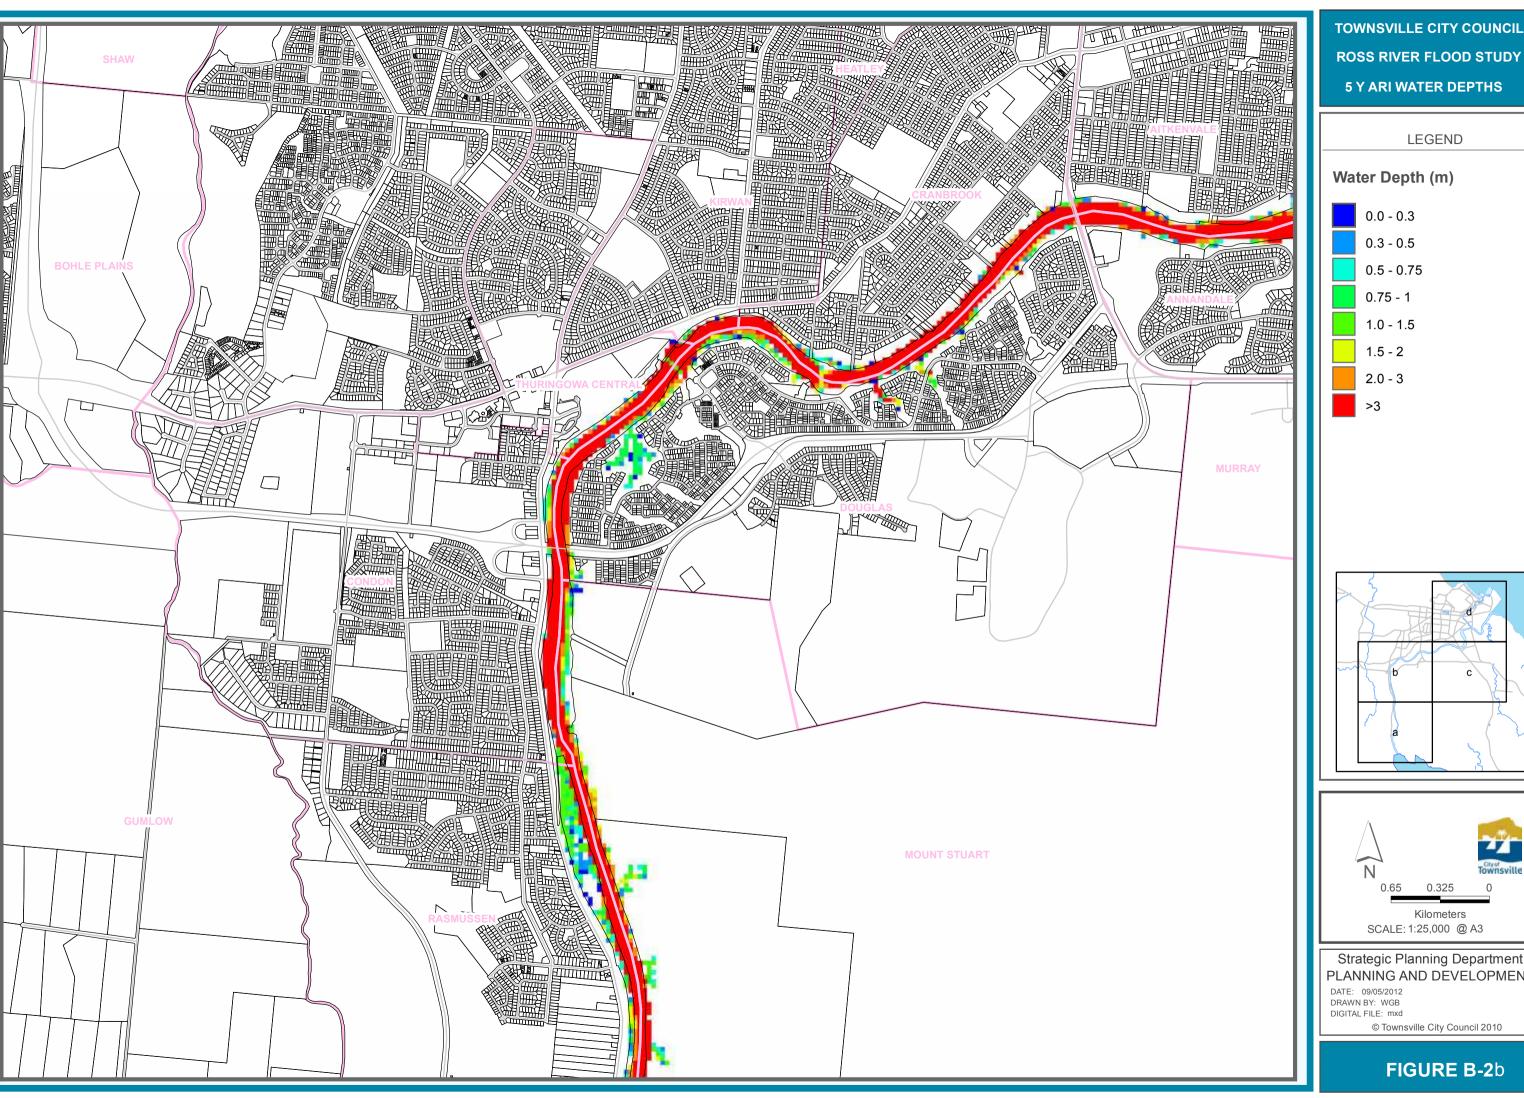

## PLANNING AND DEVELOPMENT

© Townsville City Council 2010

TOWNSVILLE CITY COUNCIL **ROSS RIVER FLOOD STUDY 5 Y ARI WATER DEPTHS** 

#### PLANNING AND DEVELOPMENT

© Townsville City Council 2010

FIGURE B-2b

**TOWNSVILLE CITY COUNCIL ROSS RIVER FLOOD STUDY 10 Y ARI WATER DEPTHS** 