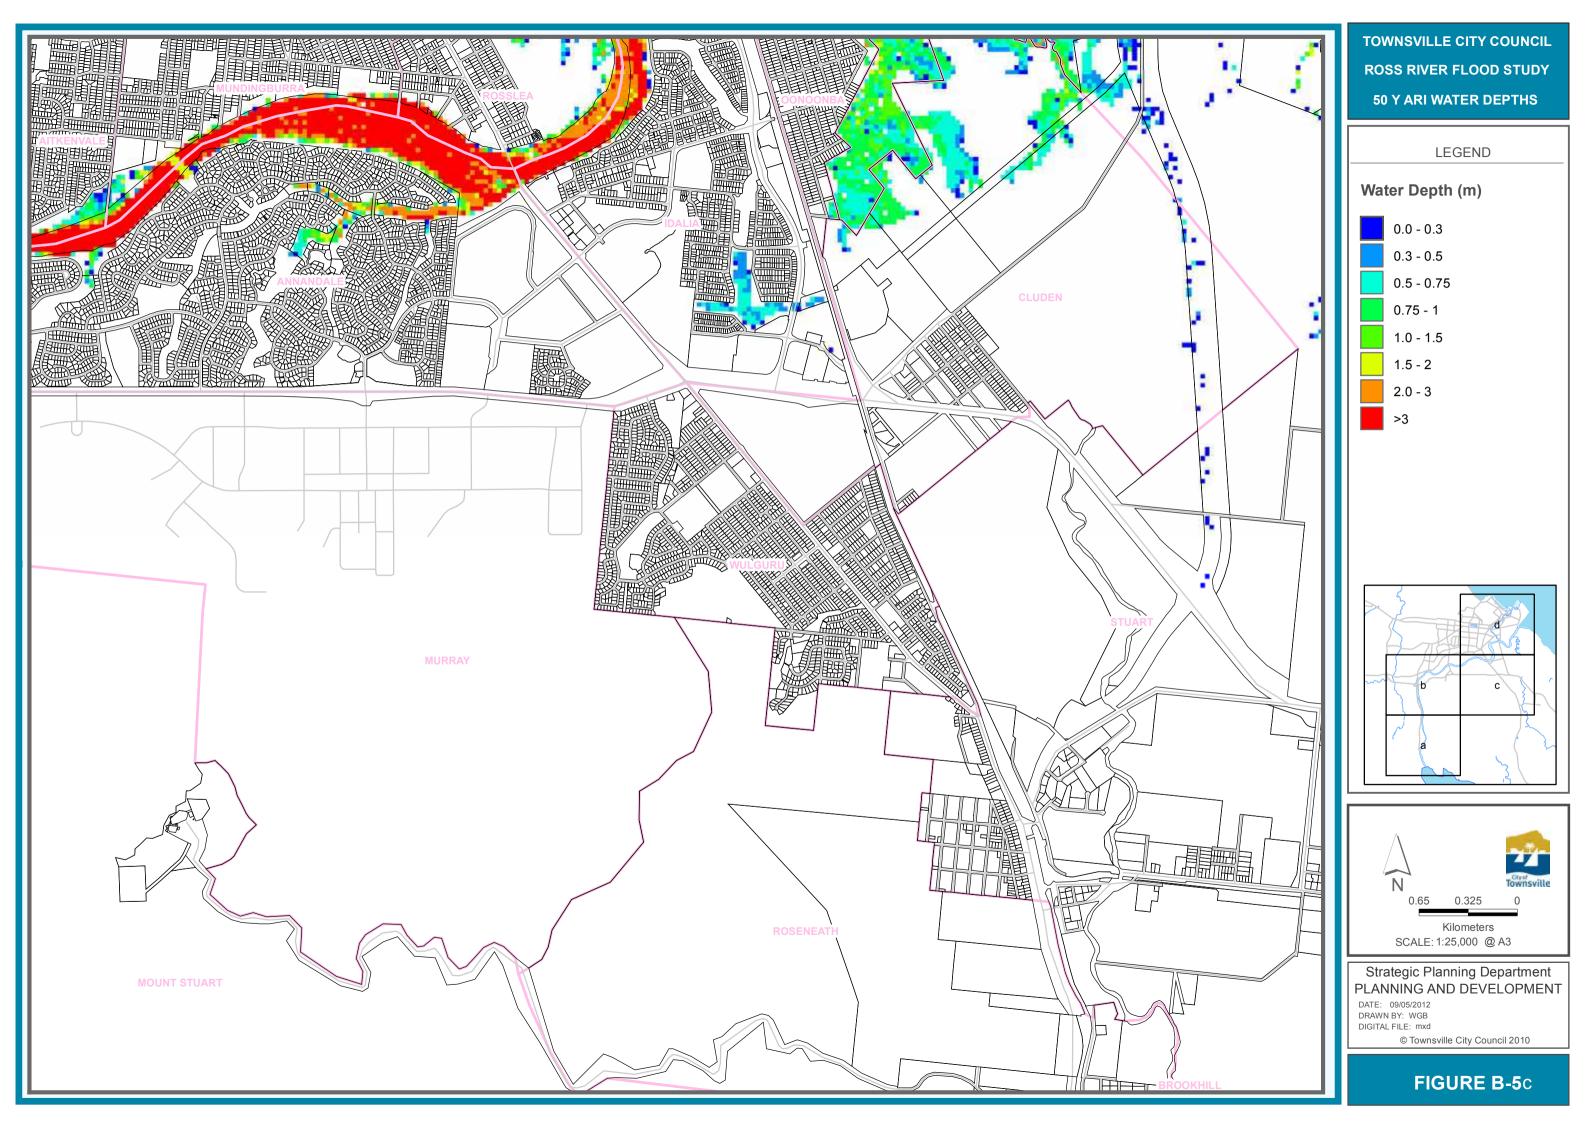

## PLANNING AND DEVELOPMENT

TOWNSVILLE CITY COUNCIL **ROSS RIVER FLOOD STUDY 50 Y ARI WATER DEPTHS** 

#### PLANNING AND DEVELOPMENT

© Townsville City Council 2010

FIGURE B-5b

TOWNSVILLE CITY COUNCIL **ROSS RIVER FLOOD STUDY 50 Y ARI WATER DEPTHS** 