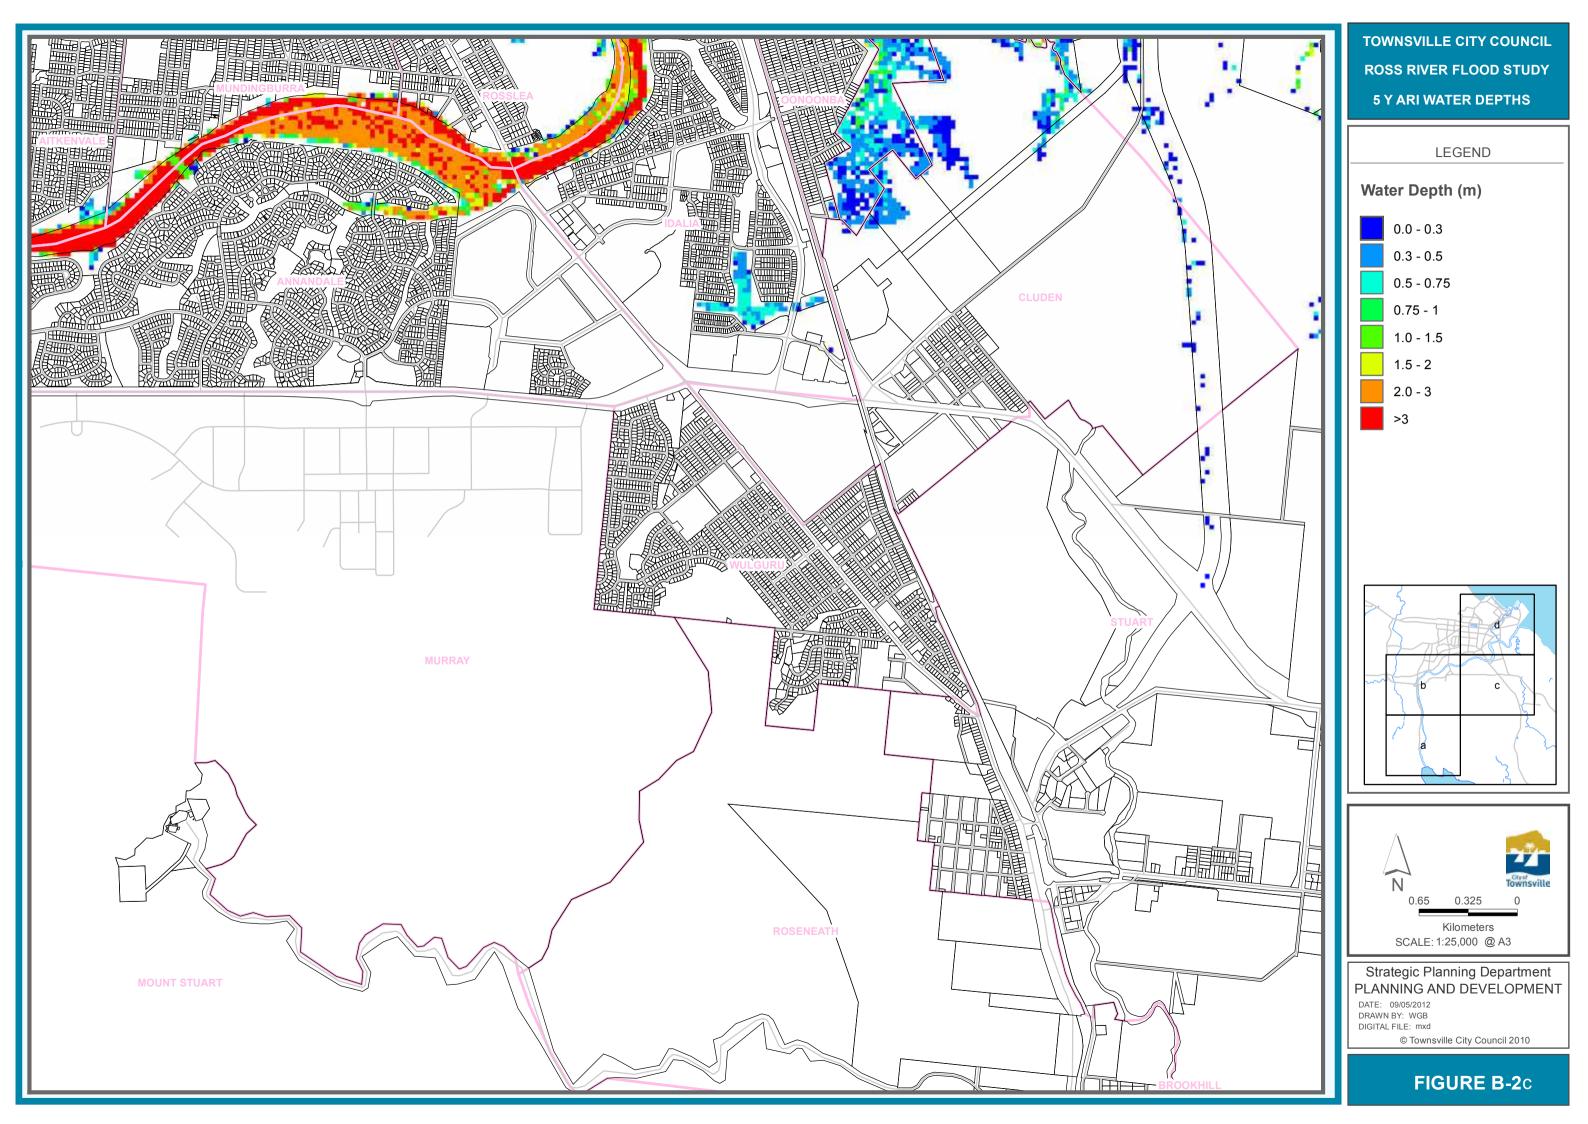

## PLANNING AND DEVELOPMENT

© Townsville City Council 2010

TOWNSVILLE CITY COUNCIL **ROSS RIVER FLOOD STUDY 5 Y ARI WATER DEPTHS** 

#### PLANNING AND DEVELOPMENT

© Townsville City Council 2010

FIGURE B-2b

**TOWNSVILLE CITY COUNCIL ROSS RIVER FLOOD STUDY 10 Y ARI WATER DEPTHS** 