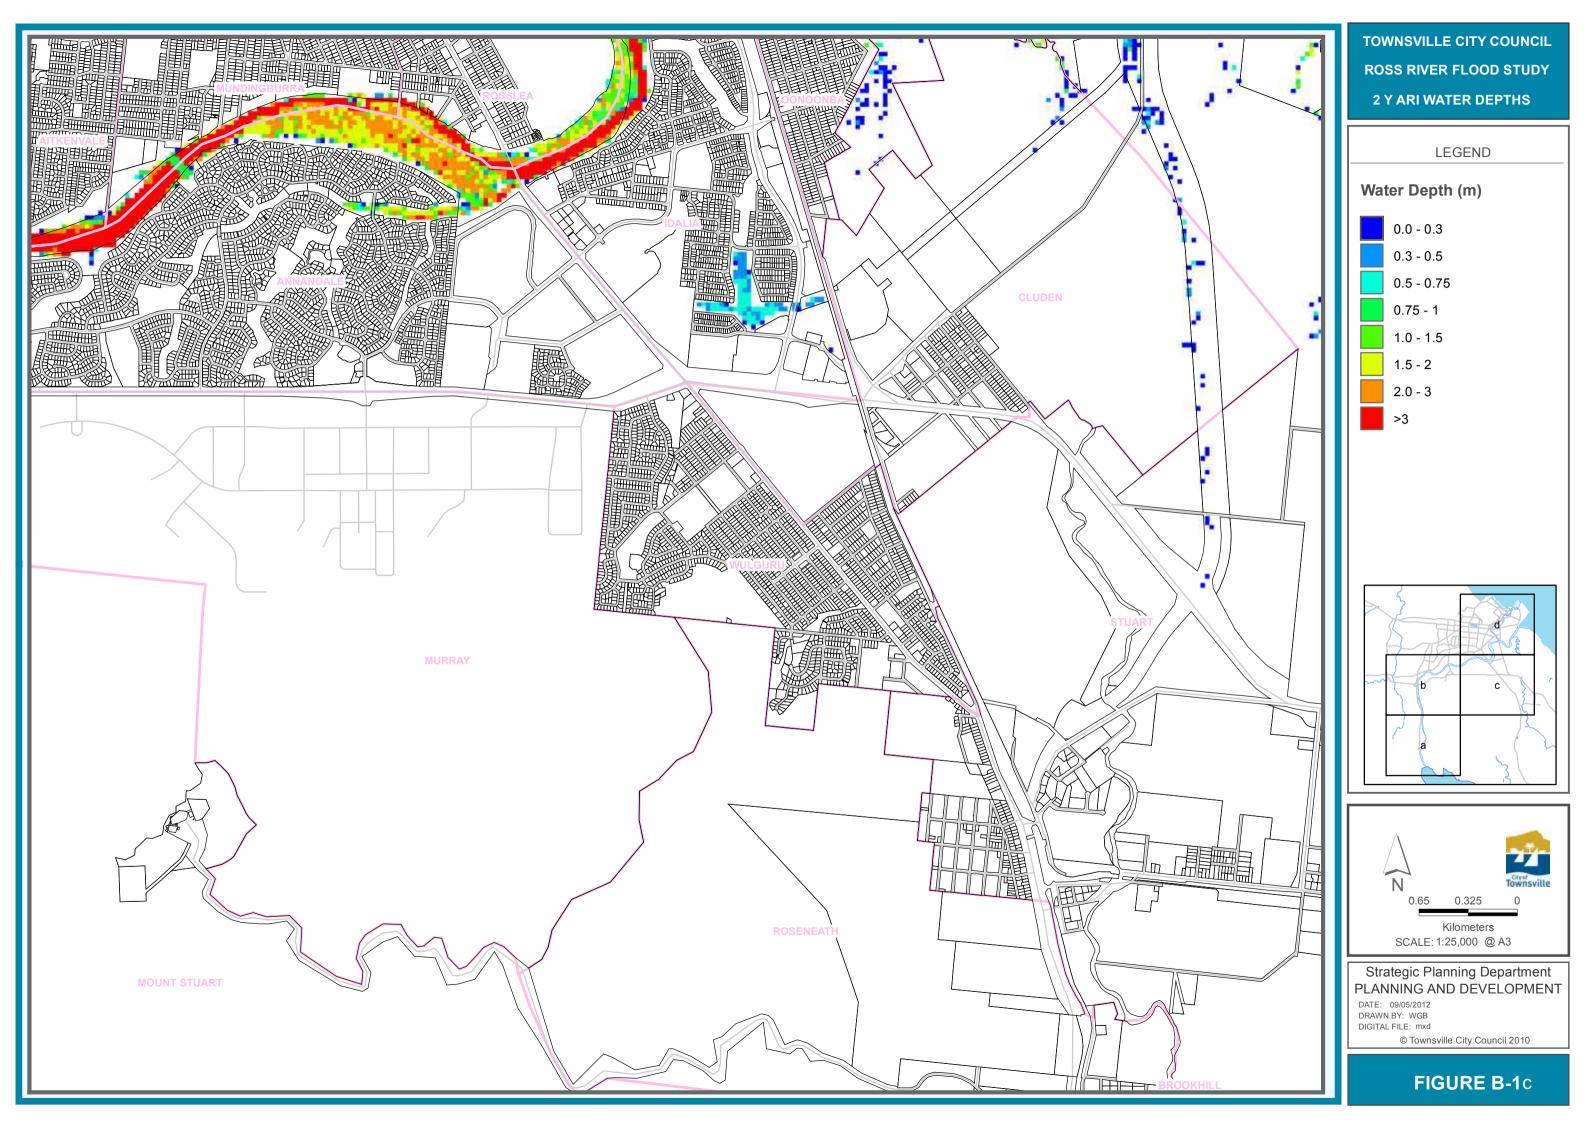

# ROSS RIVER FLOOD STUDY BASE-LINE FLOODING ASSESSMENT

# Volume 2 JANUARY 2013

**TOWNSVILLE CITY COUNCIL ROSS RIVER FLOOD STUDY 5 Y ARI WATER DEPTHS** 