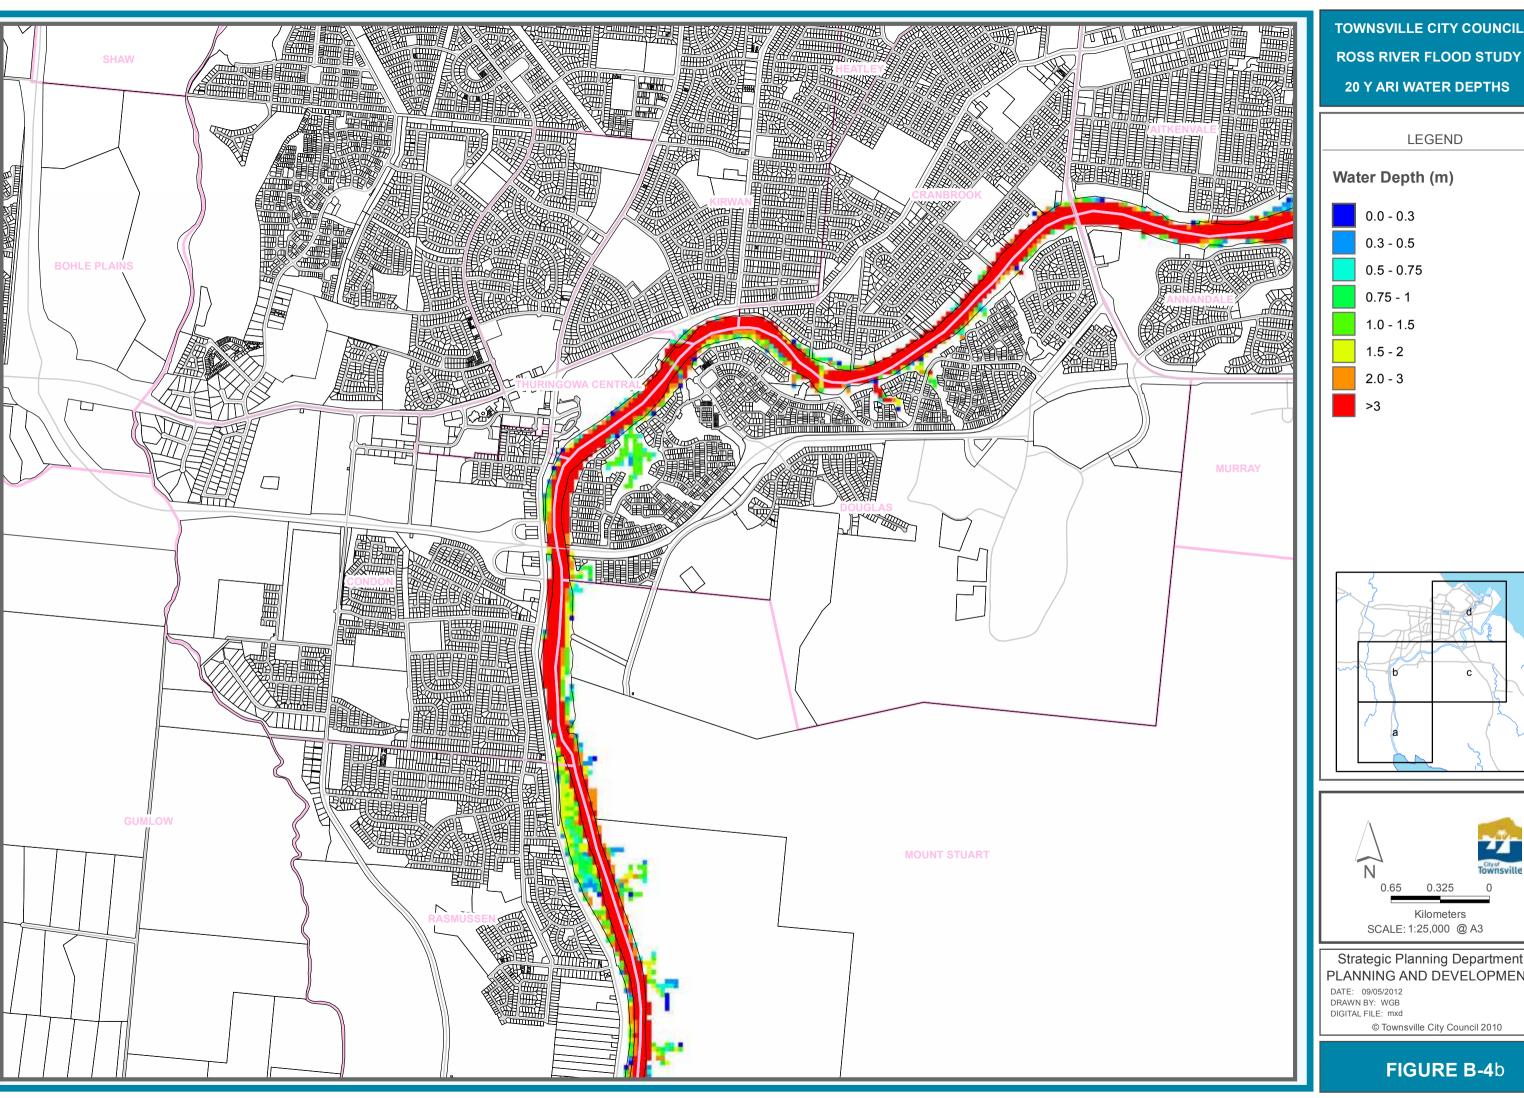

## PLANNING AND DEVELOPMENT

© Townsville City Council 2010

FIGURE B-4b

TOWNSVILLE CITY COUNCIL **ROSS RIVER FLOOD STUDY 20 Y ARI WATER DEPTHS** 