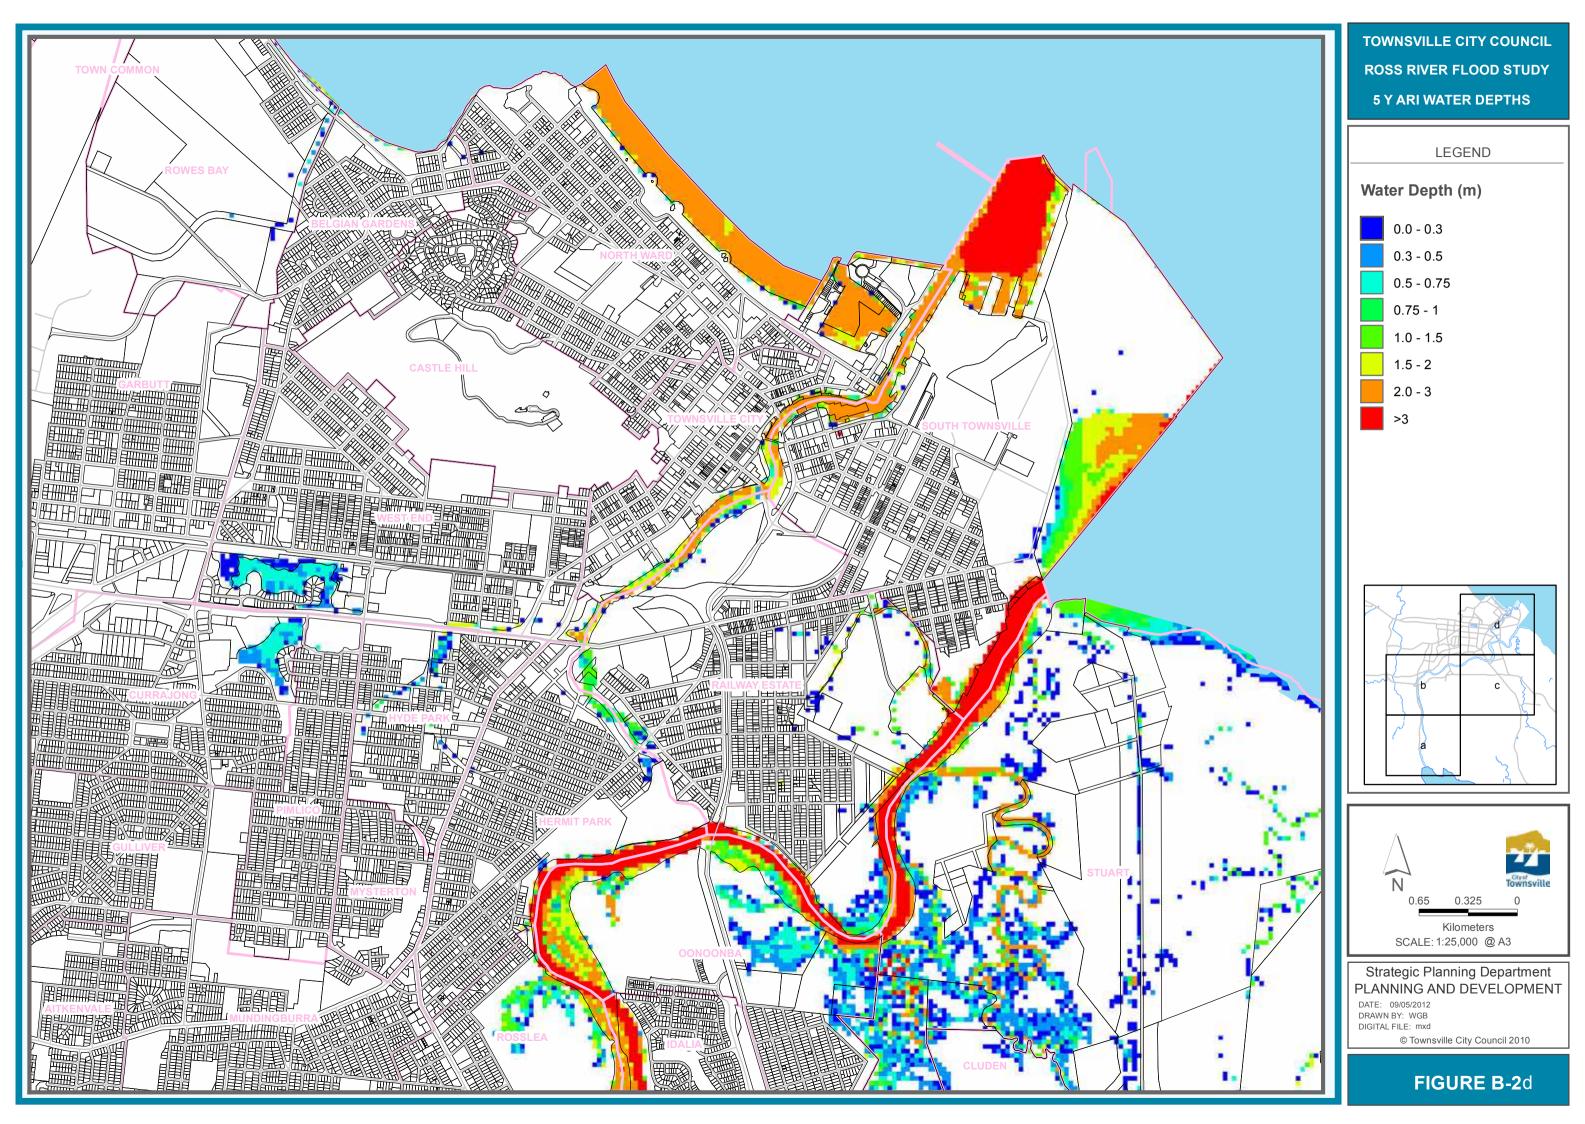

## PLANNING AND DEVELOPMENT

© Townsville City Council 2010

TOWNSVILLE CITY COUNCIL **ROSS RIVER FLOOD STUDY 5 Y ARI WATER DEPTHS** 