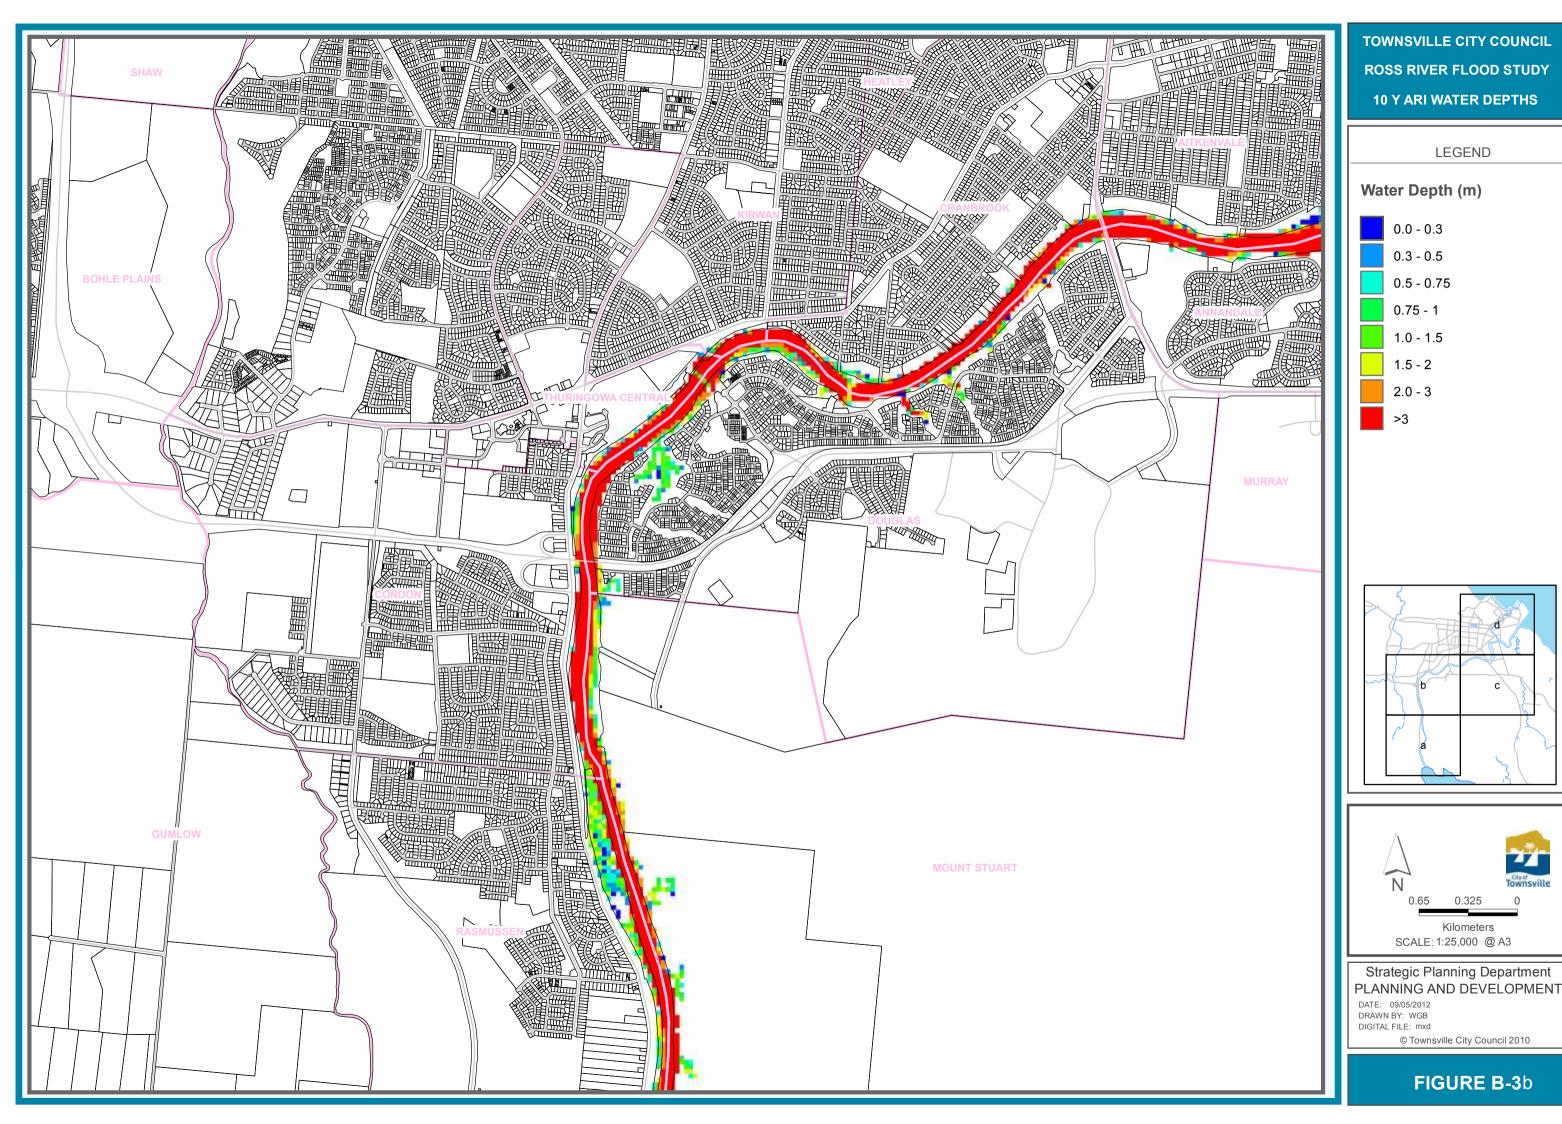

## PLANNING AND DEVELOPMENT

TOWNSVILLE CITY COUNCIL **ROSS RIVER FLOOD STUDY 10 Y ARI WATER DEPTHS** 