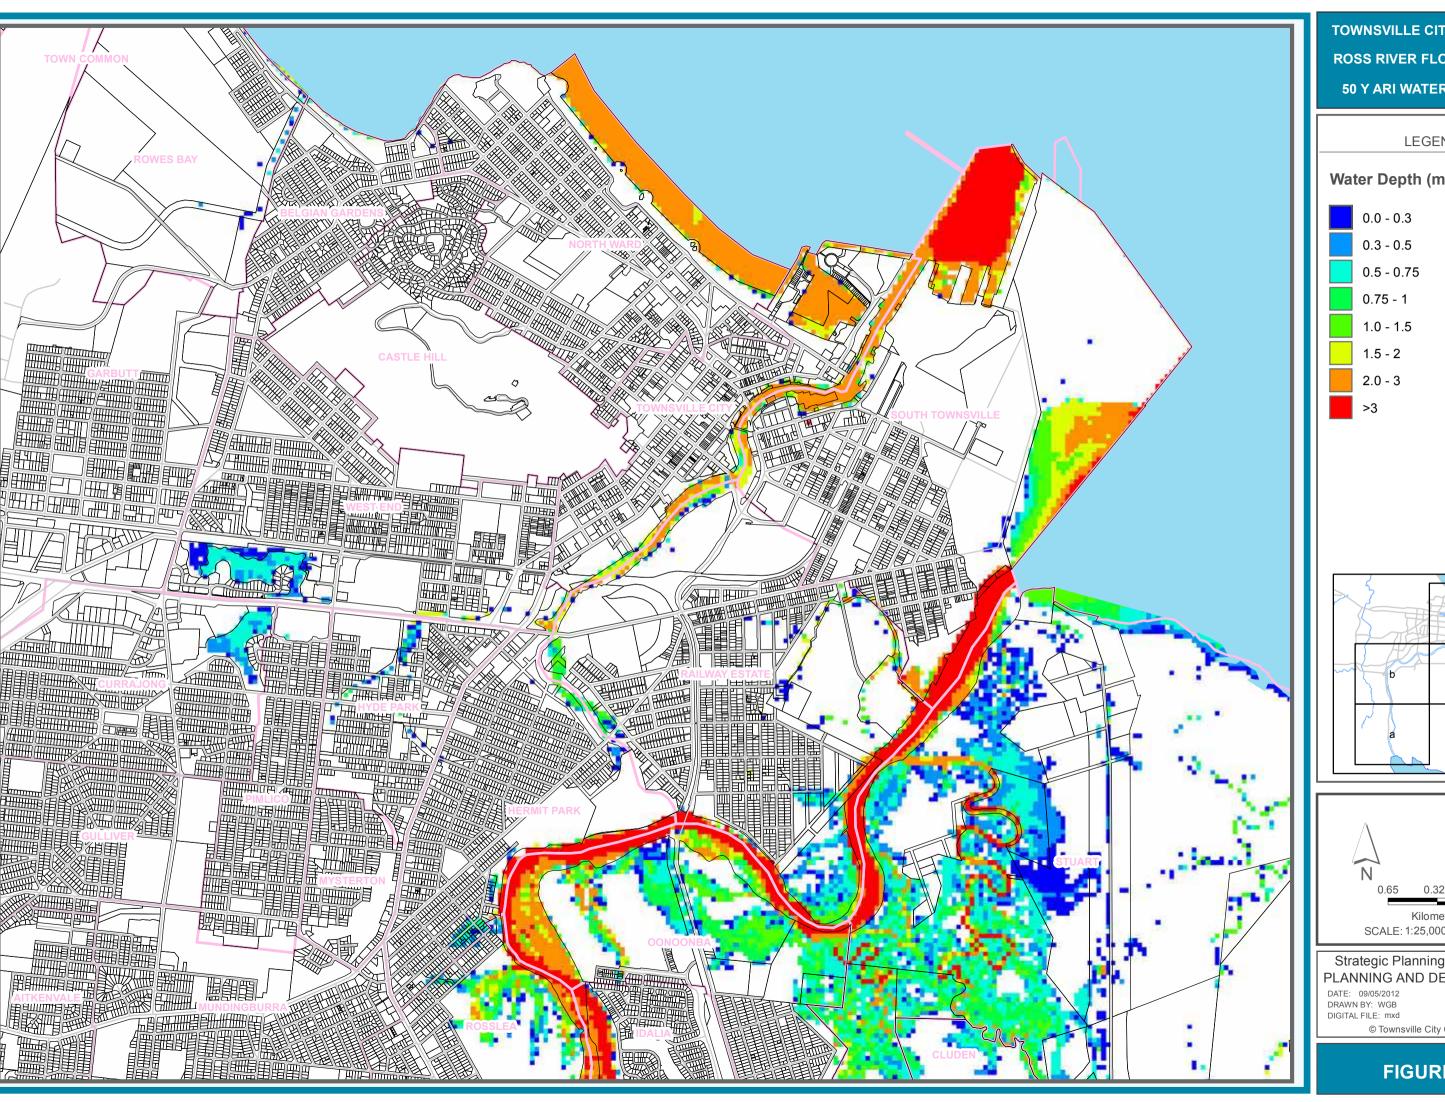

## PLANNING AND DEVELOPMENT

TOWNSVILLE CITY COUNCIL **ROSS RIVER FLOOD STUDY 50 Y ARI WATER DEPTHS** 

#### PLANNING AND DEVELOPMENT

© Townsville City Council 2010

FIGURE B-5b

TOWNSVILLE CITY COUNCIL **ROSS RIVER FLOOD STUDY 50 Y ARI WATER DEPTHS** 