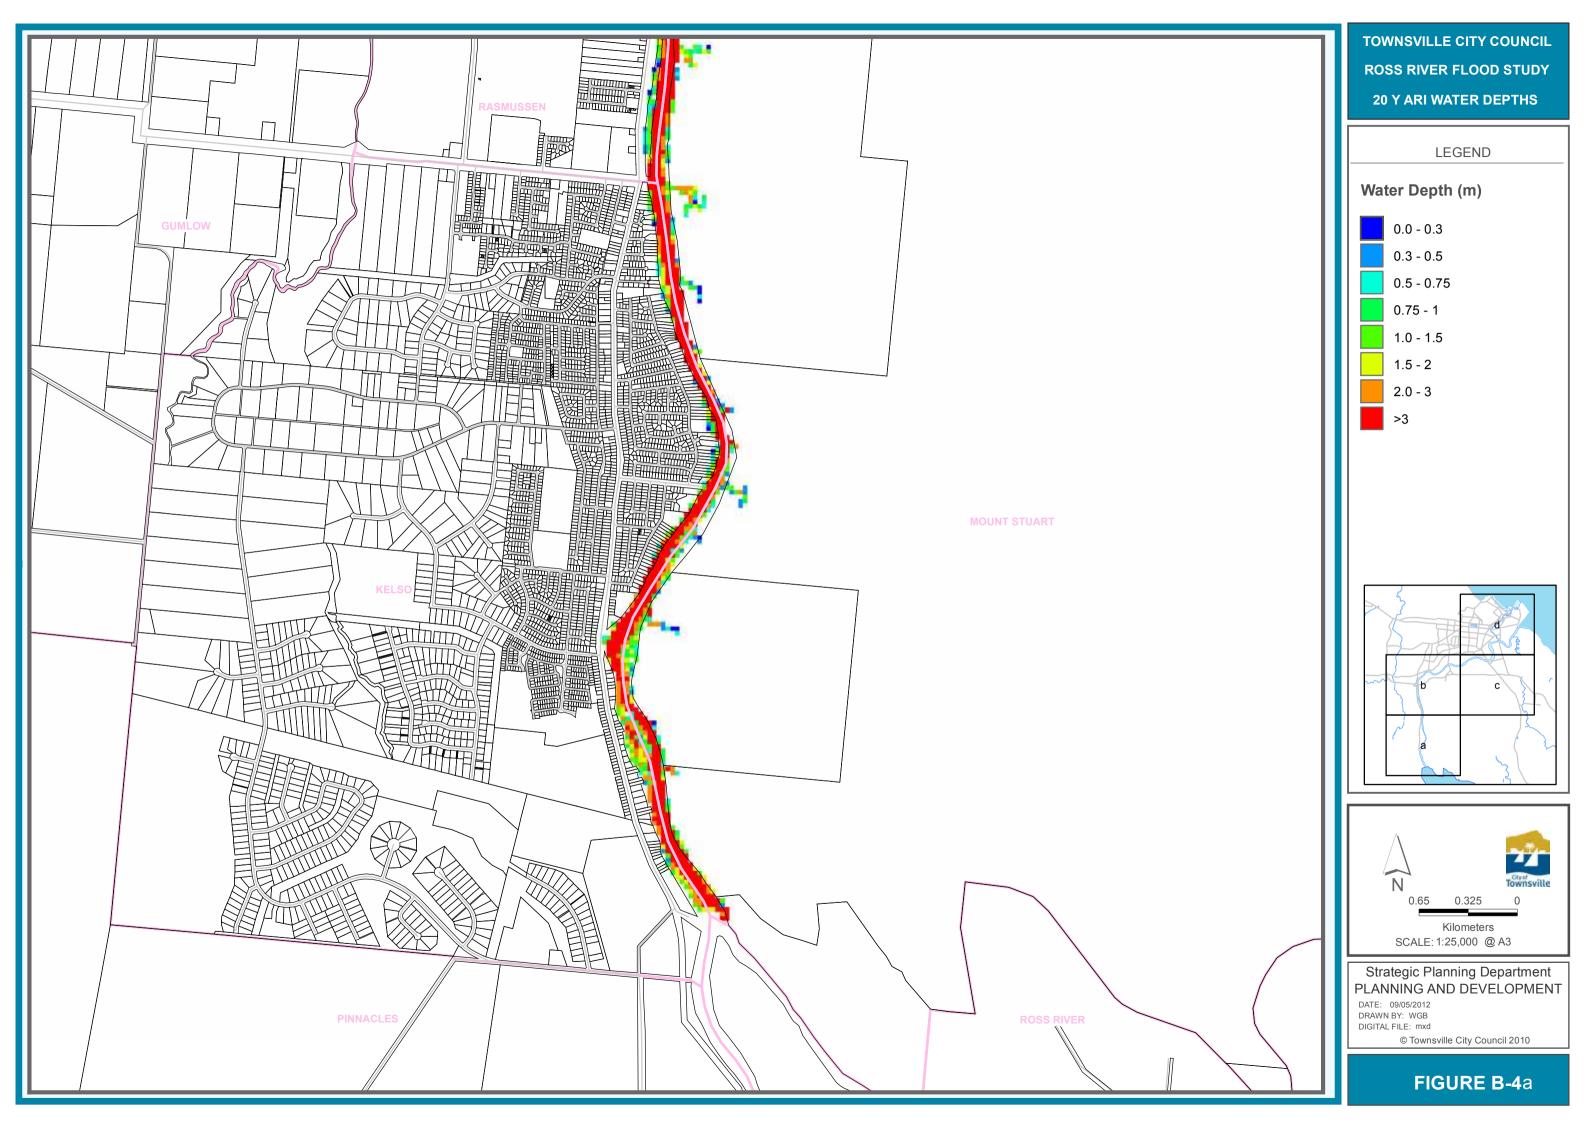

#### PLANNING AND DEVELOPMENT

© Townsville City Council 2010

FIGURE B-3d

TOWNSVILLE CITY COUNCIL **ROSS RIVER FLOOD STUDY 20 Y ARI WATER DEPTHS** 

## PLANNING AND DEVELOPMENT

© Townsville City Council 2010

FIGURE B-4b

TOWNSVILLE CITY COUNCIL **ROSS RIVER FLOOD STUDY 20 Y ARI WATER DEPTHS** 