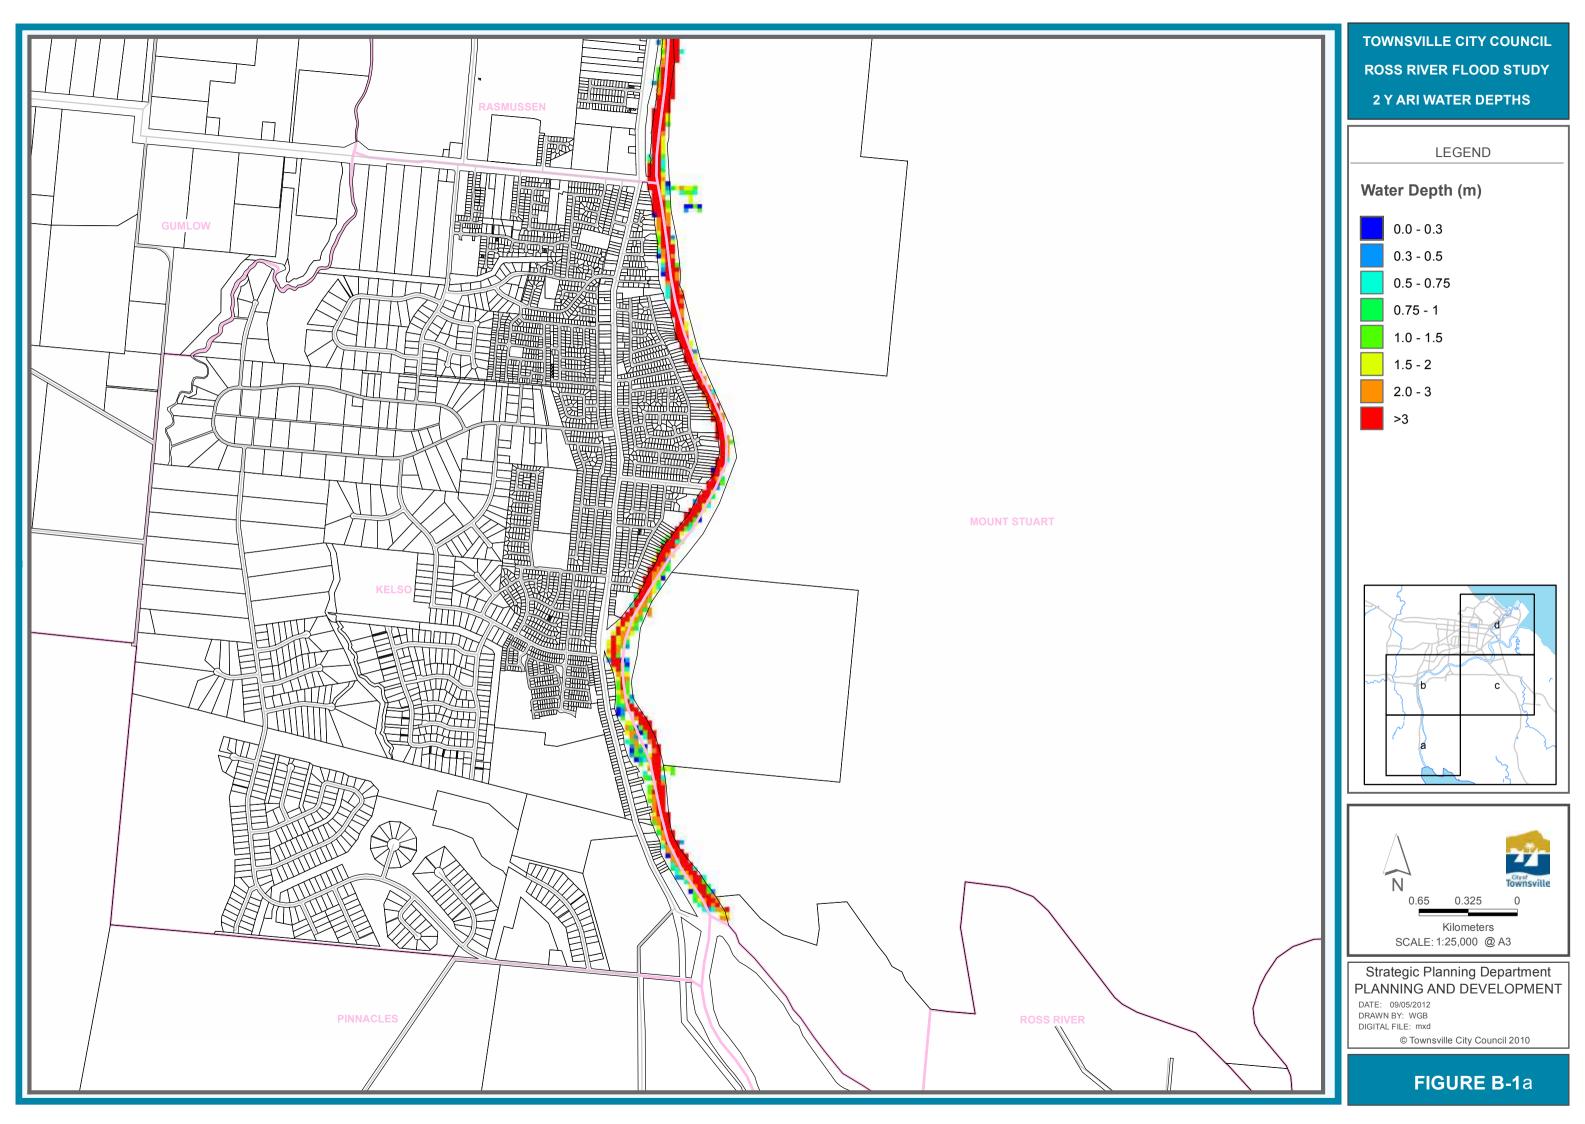

## PLANNING AND DEVELOPMENT

© Townsville City Council 2010

TOWNSVILLE CITY COUNCIL **ROSS RIVER FLOOD STUDY 5 Y ARI WATER DEPTHS** 