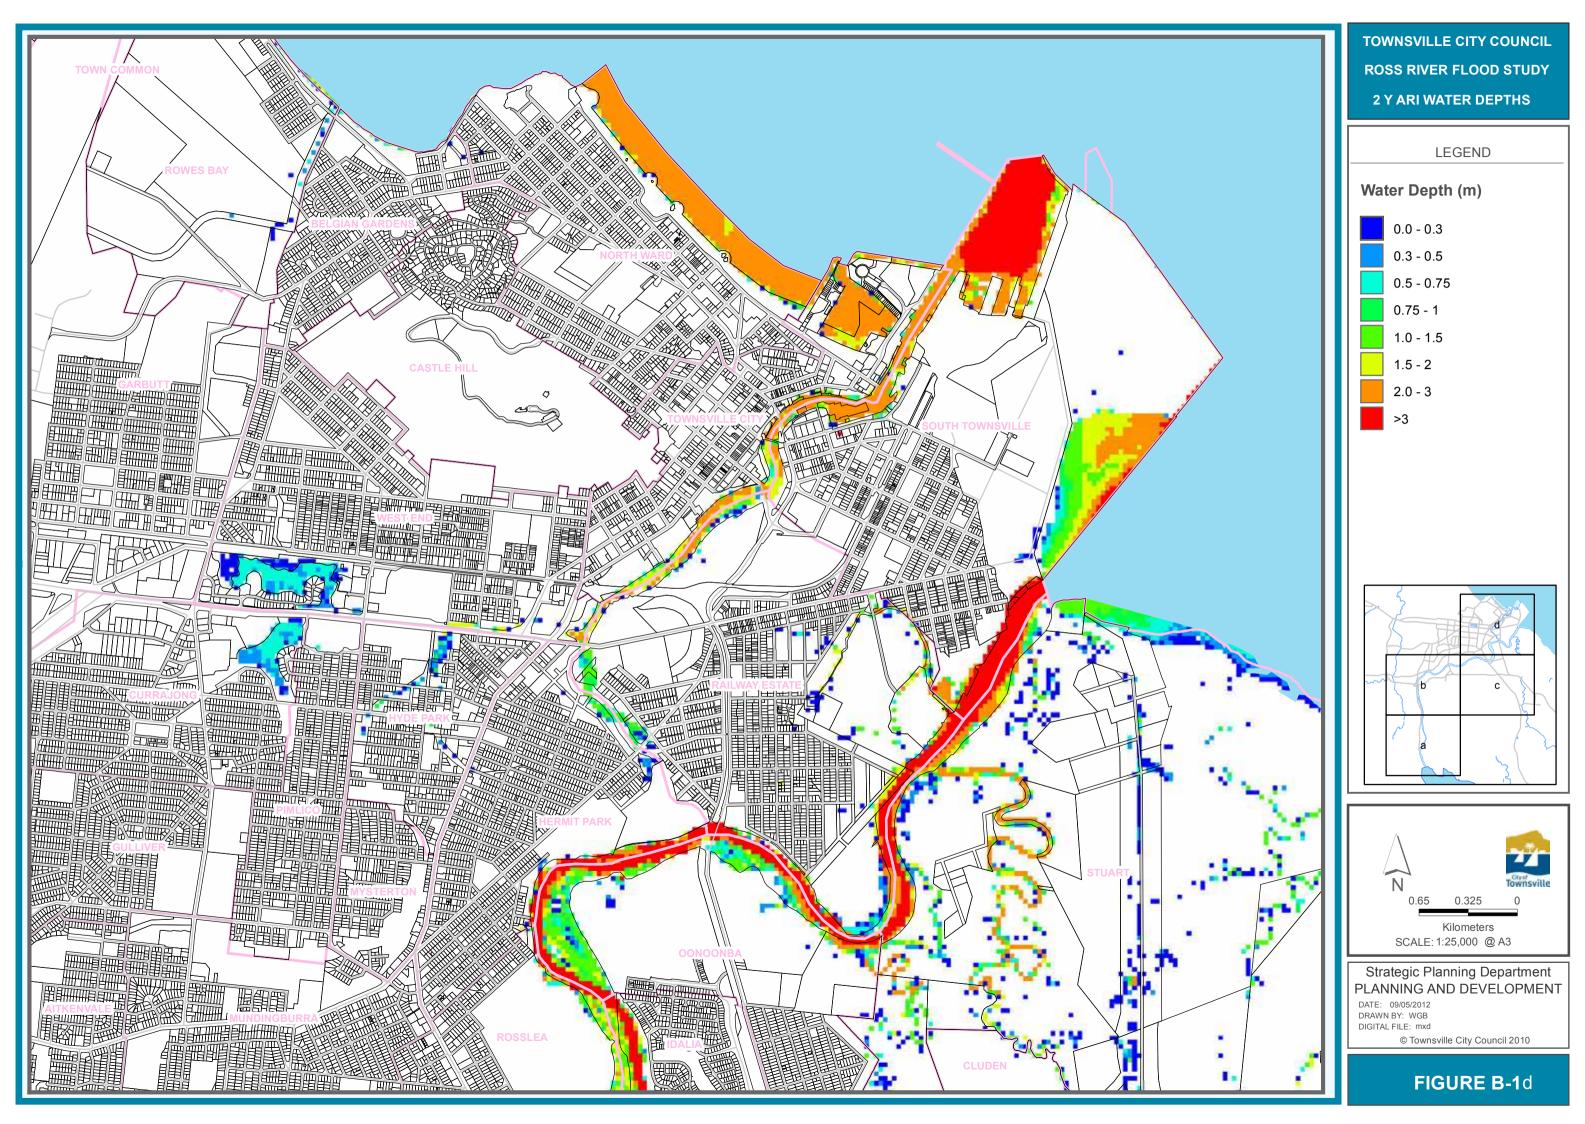

# ROSS RIVER FLOOD STUDY BASE-LINE FLOODING ASSESSMENT

# Volume 2 JANUARY 2013

**TOWNSVILLE CITY COUNCIL ROSS RIVER FLOOD STUDY 5 Y ARI WATER DEPTHS** 