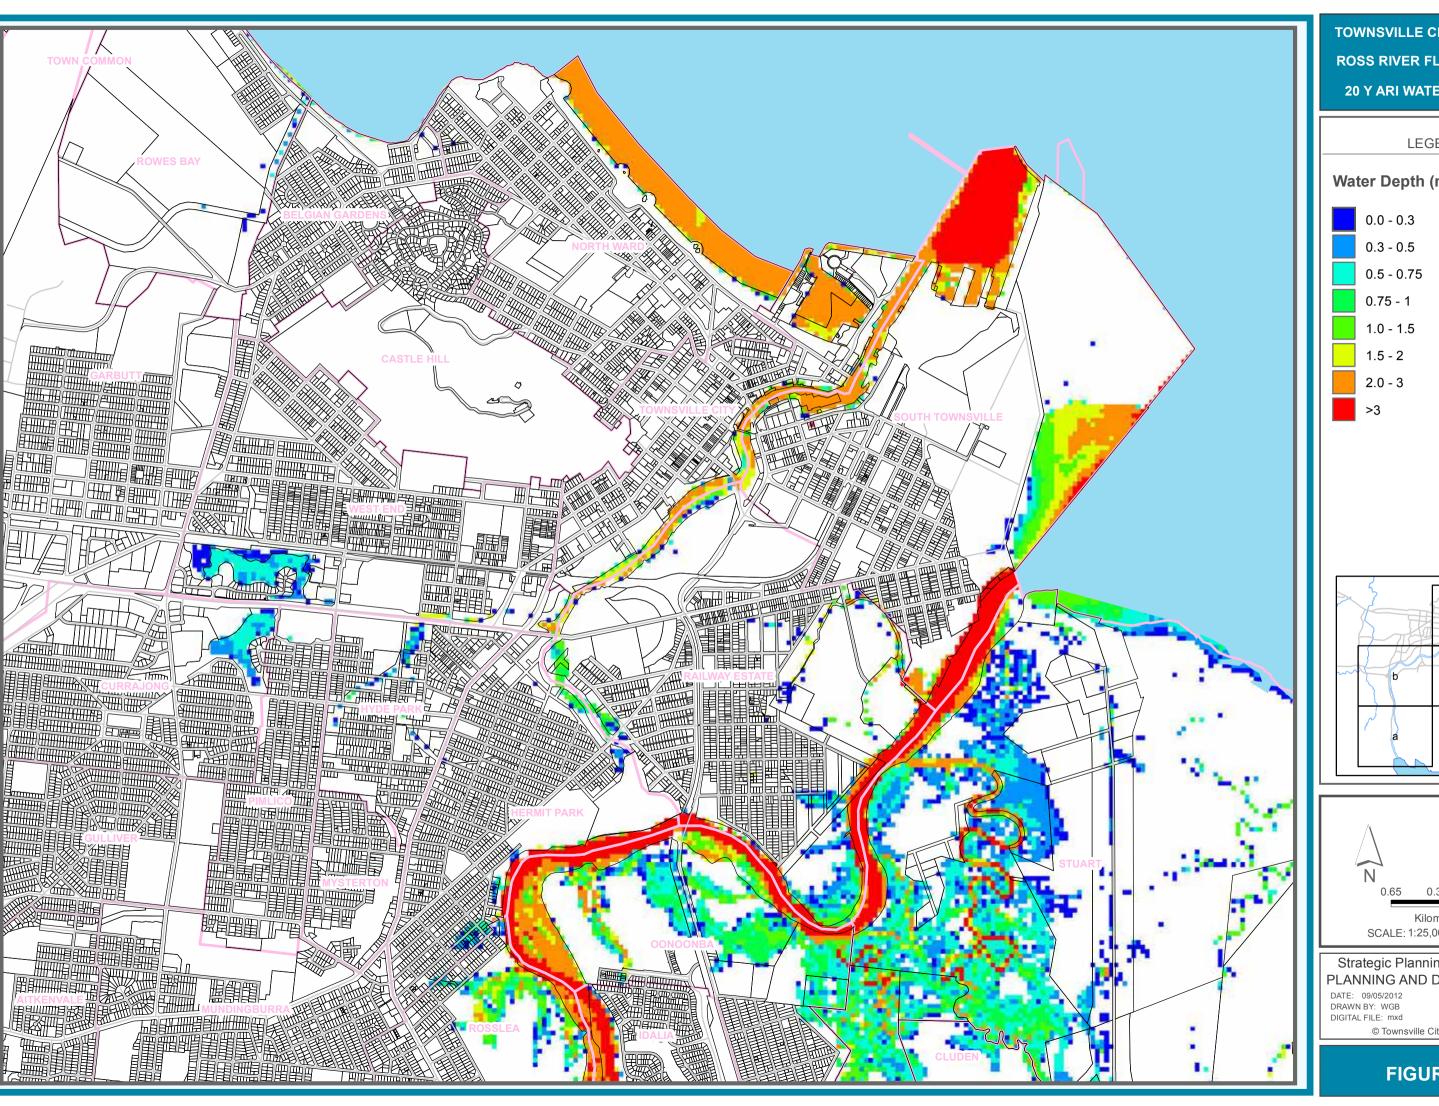

## PLANNING AND DEVELOPMENT

© Townsville City Council 2010

FIGURE B-4b

TOWNSVILLE CITY COUNCIL **ROSS RIVER FLOOD STUDY 20 Y ARI WATER DEPTHS** 

#### Strategic Planning Department PLANNING AND DEVELOPMENT

© Townsville City Council 2010

FIGURE B-4d

**TOWNSVILLE CITY COUNCIL ROSS RIVER FLOOD STUDY** 