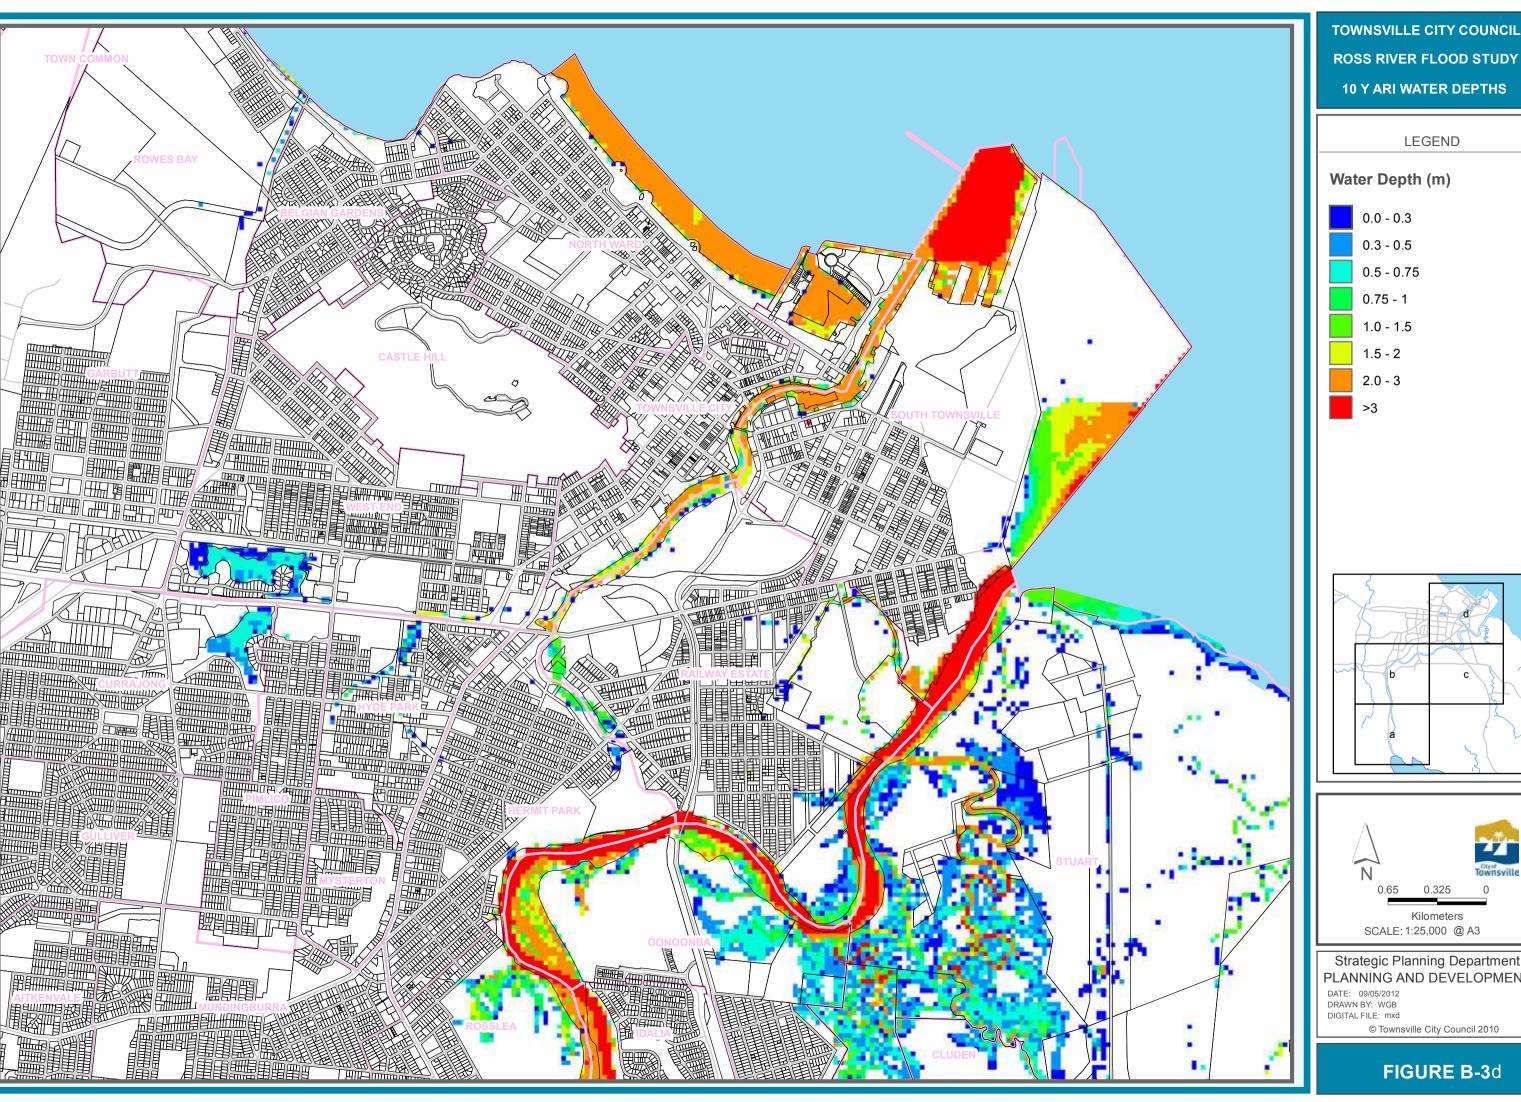

## PLANNING AND DEVELOPMENT

TOWNSVILLE CITY COUNCIL **ROSS RIVER FLOOD STUDY 10 Y ARI WATER DEPTHS** 

#### PLANNING AND DEVELOPMENT

© Townsville City Council 2010

FIGURE B-3d

TOWNSVILLE CITY COUNCIL **ROSS RIVER FLOOD STUDY 20 Y ARI WATER DEPTHS** 