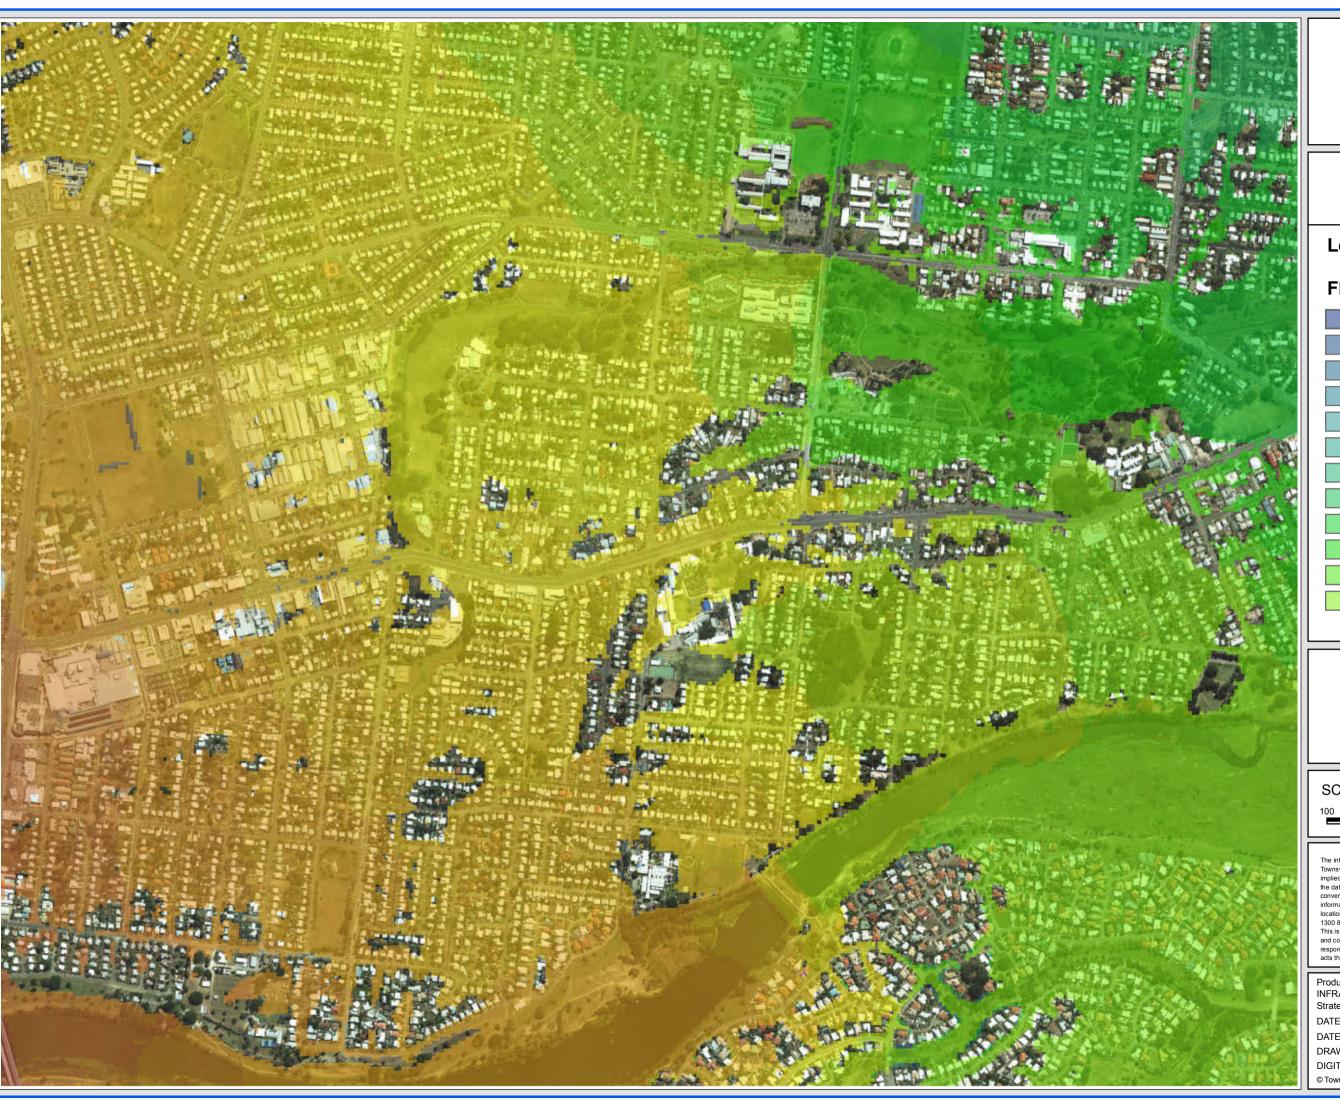

Rosslea/Mysterton/Hermit Park

### FIGURE D14.3

## Legend

# Flood Level (m AHD)

SCALE: 1:10,000 @A3

100 50 0 100 200 300 Meters