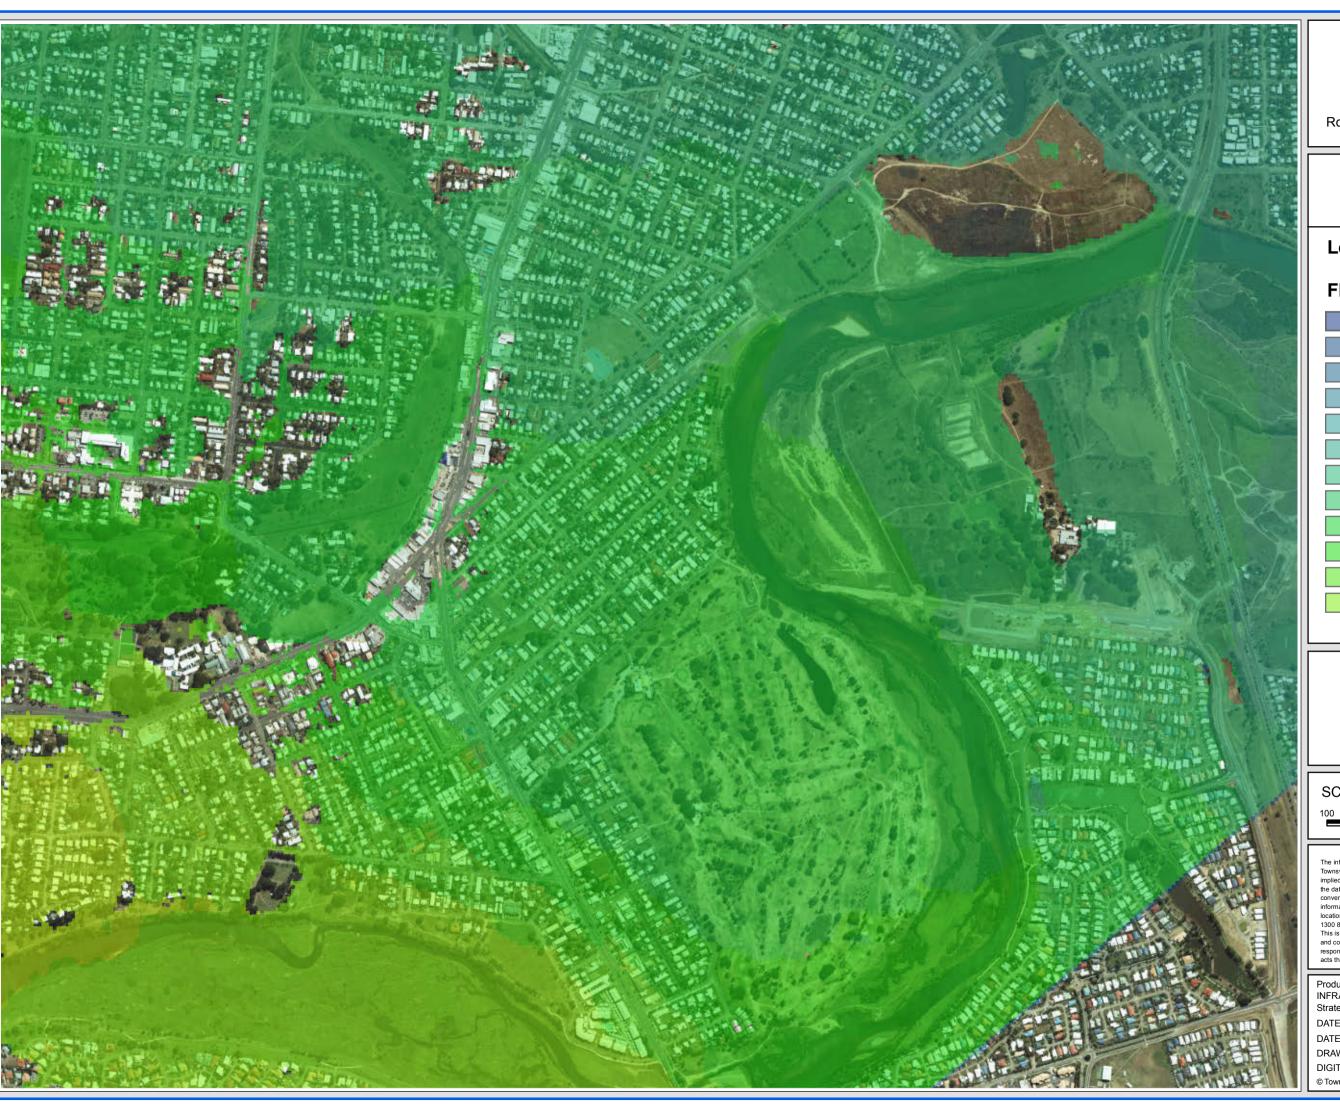

Rosslea/Mysterton/Hermit Park

### FIGURE D14.3

## Legend

# Flood Level (m AHD)

SCALE: 1:10,000 @A3

100 50 0 100 200 300 Meters