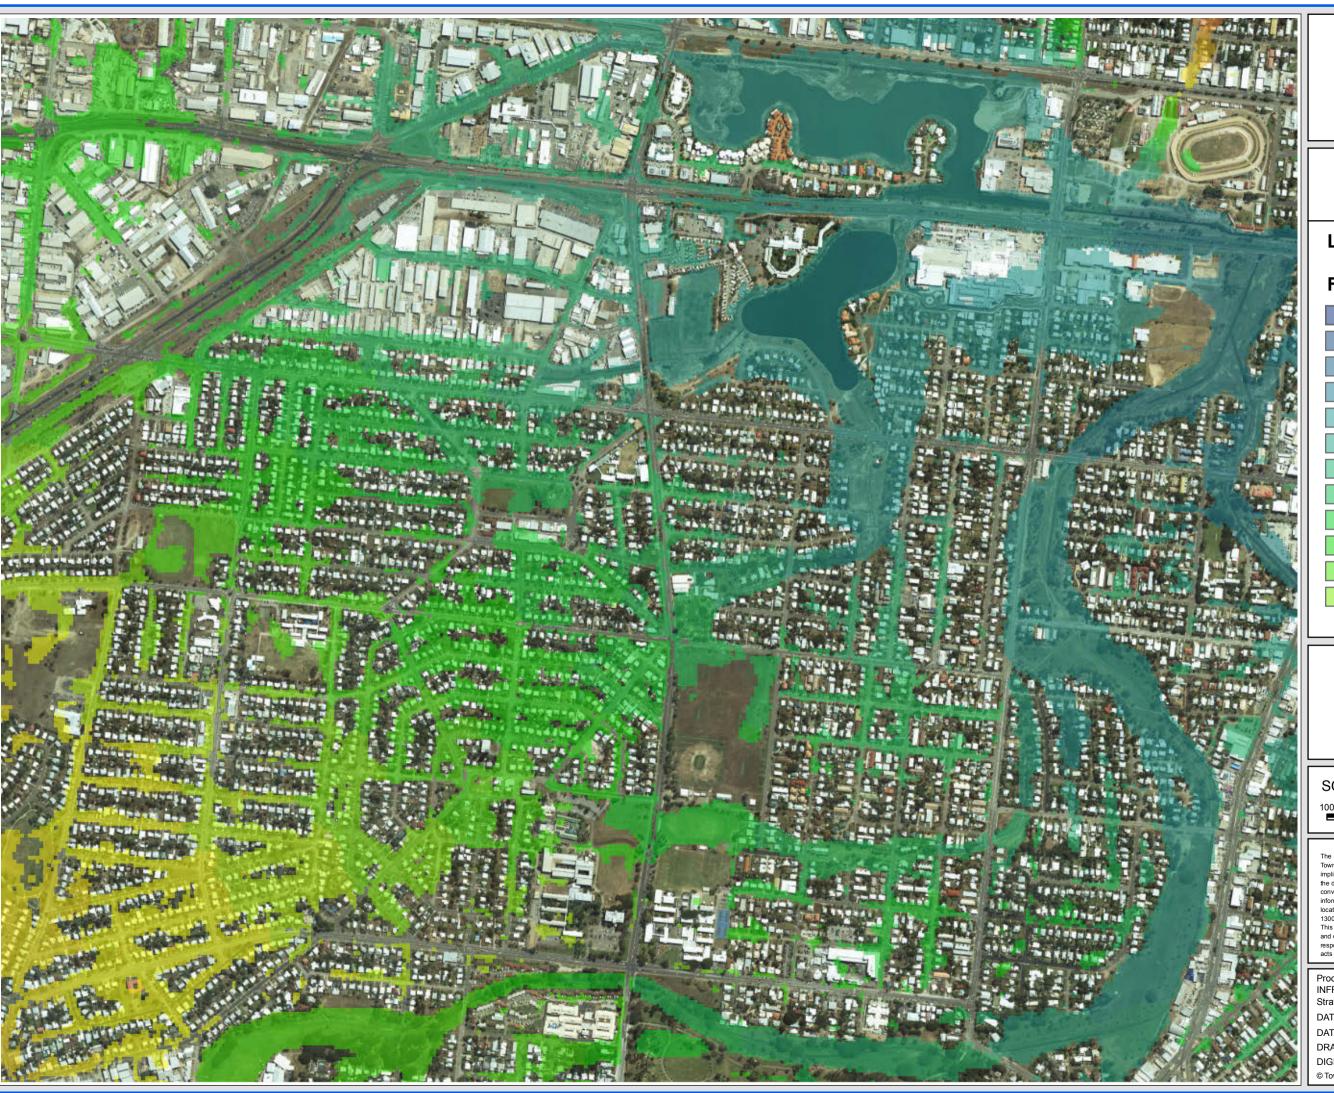

Rosslea/Mysterton/Hermit Park

### FIGURE D14.3

## Legend

# Flood Level (m AHD)

SCALE: 1:10,000 @A3

100 50 0 100 200 300 Meters