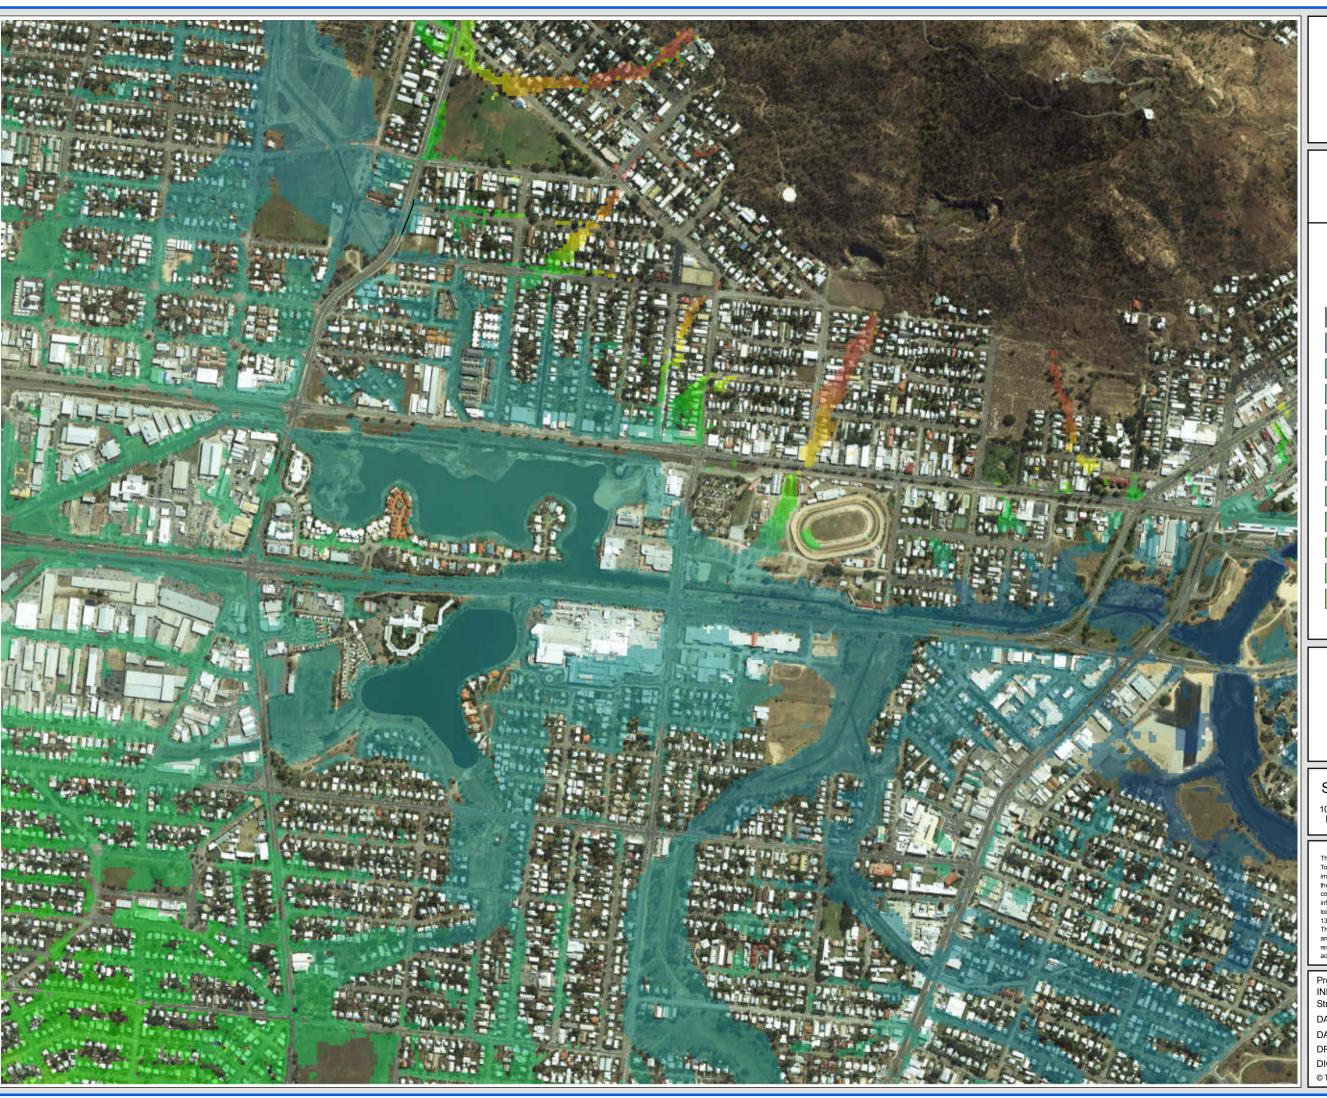

Rosslea/Mysterton/Hermit Park

### FIGURE D14.3

## Legend

# Flood Level (m AHD)

SCALE: 1:10,000 @A3

100 50 0 100 200 300 Meters