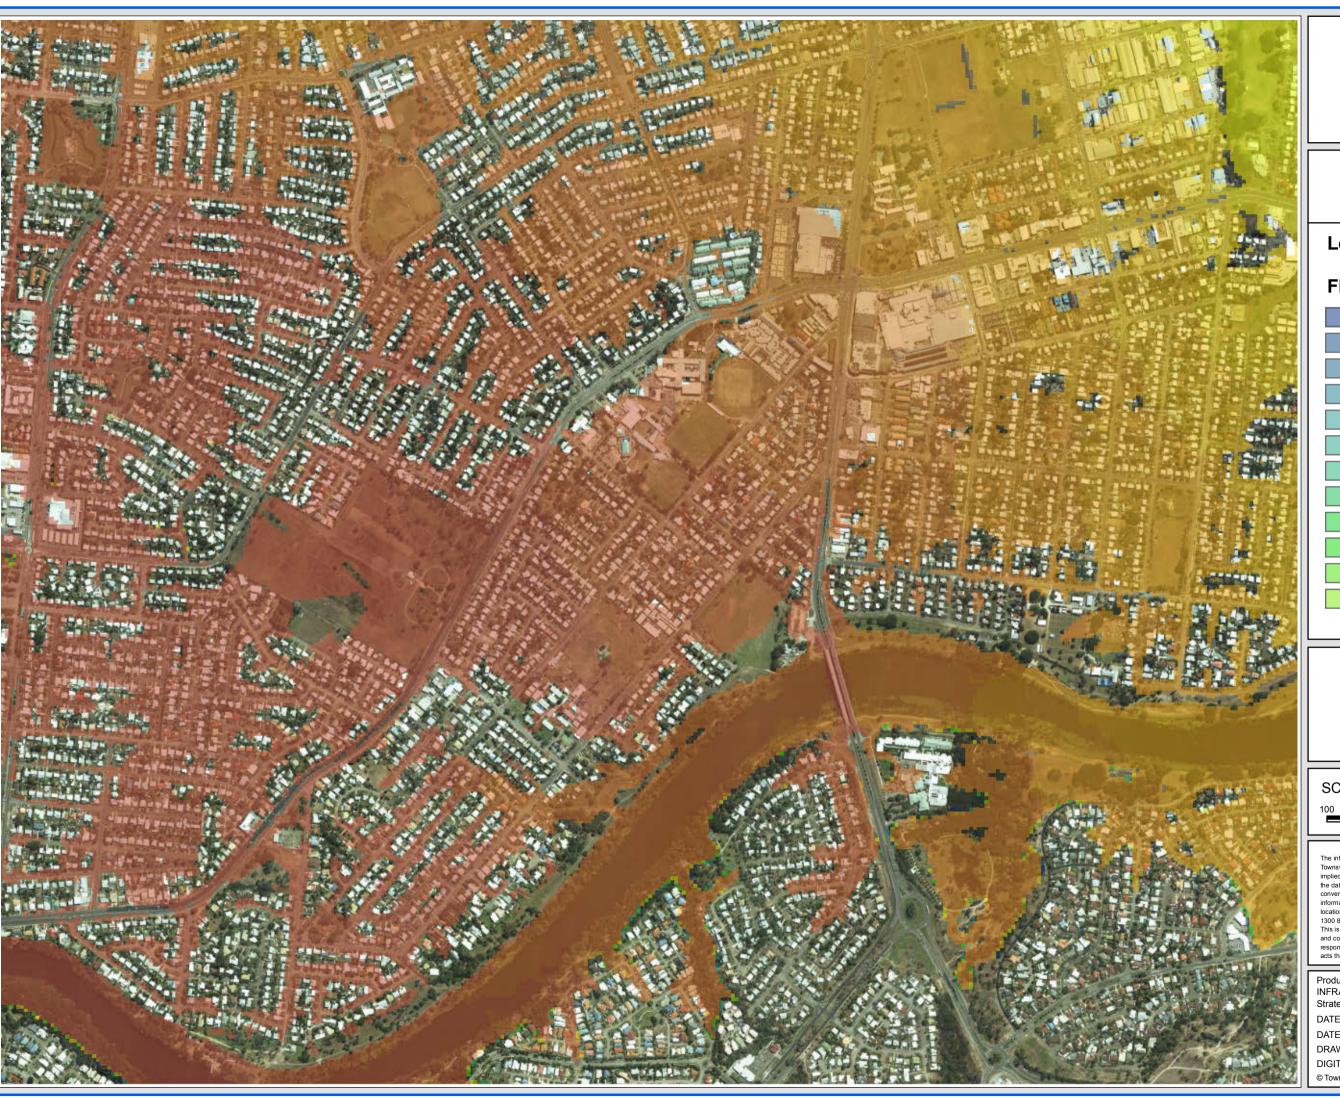

Aitkenvale/Mundingburra

### FIGURE D15.2

## Legend

## Flood Level (m AHD)

SCALE: 1:10,000 @A3

00 50 0 100 200 300 Meter