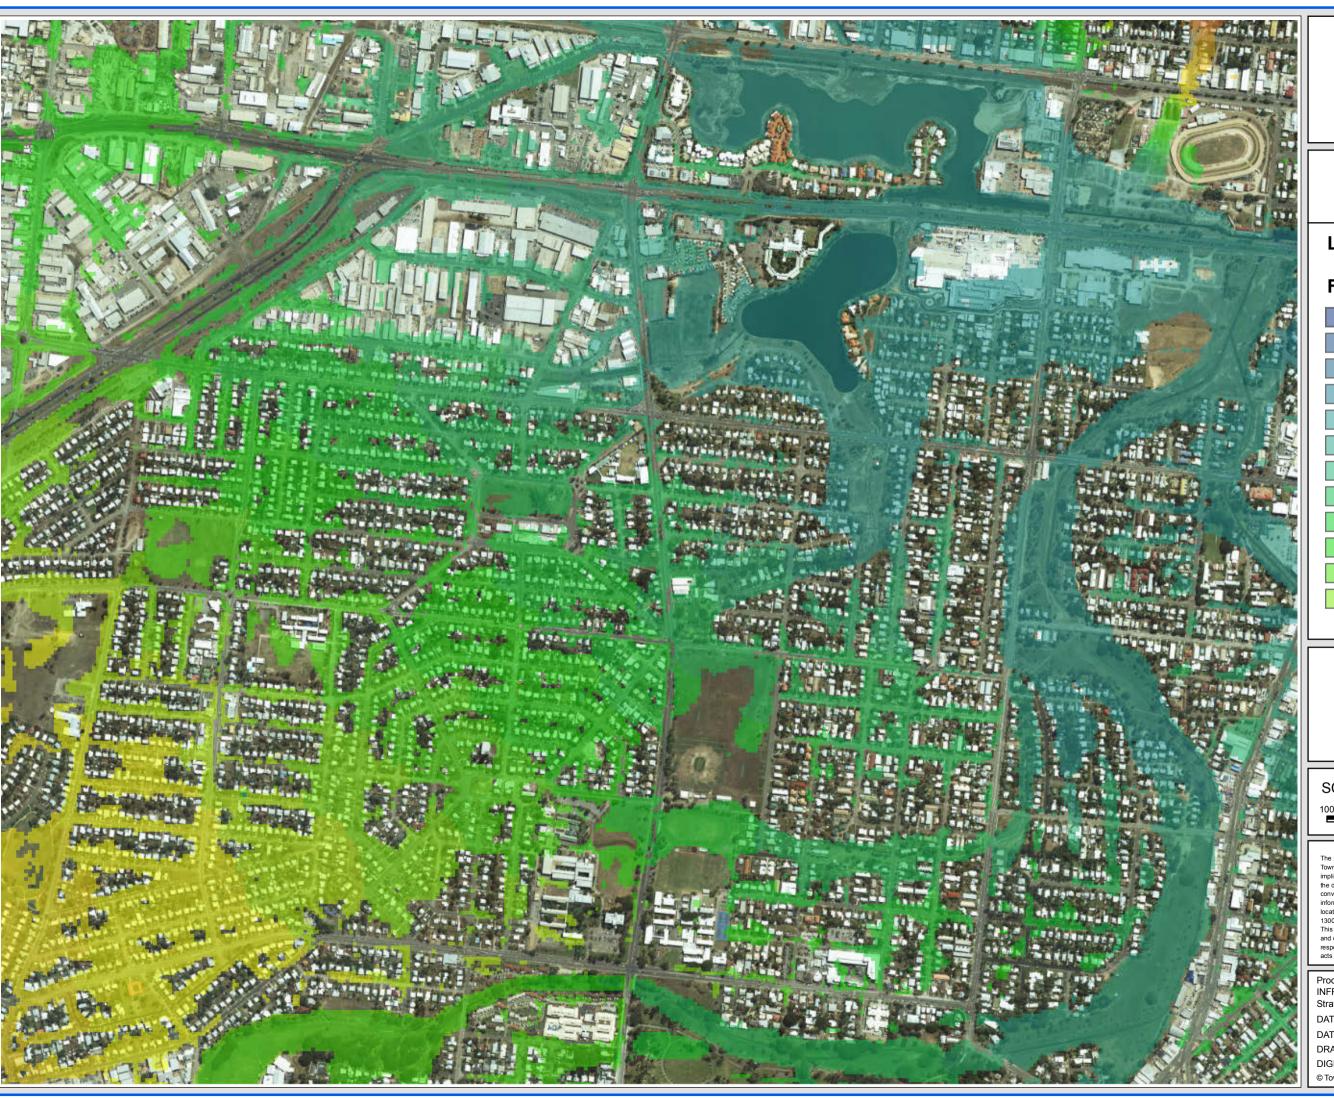

Rosslea/Mysterton/Hermit Park

### FIGURE D14.3

## Legend

# Flood Level (m AHD)

SCALE: 1:10,000 @A3

100 50 0 100 200 300 Meters