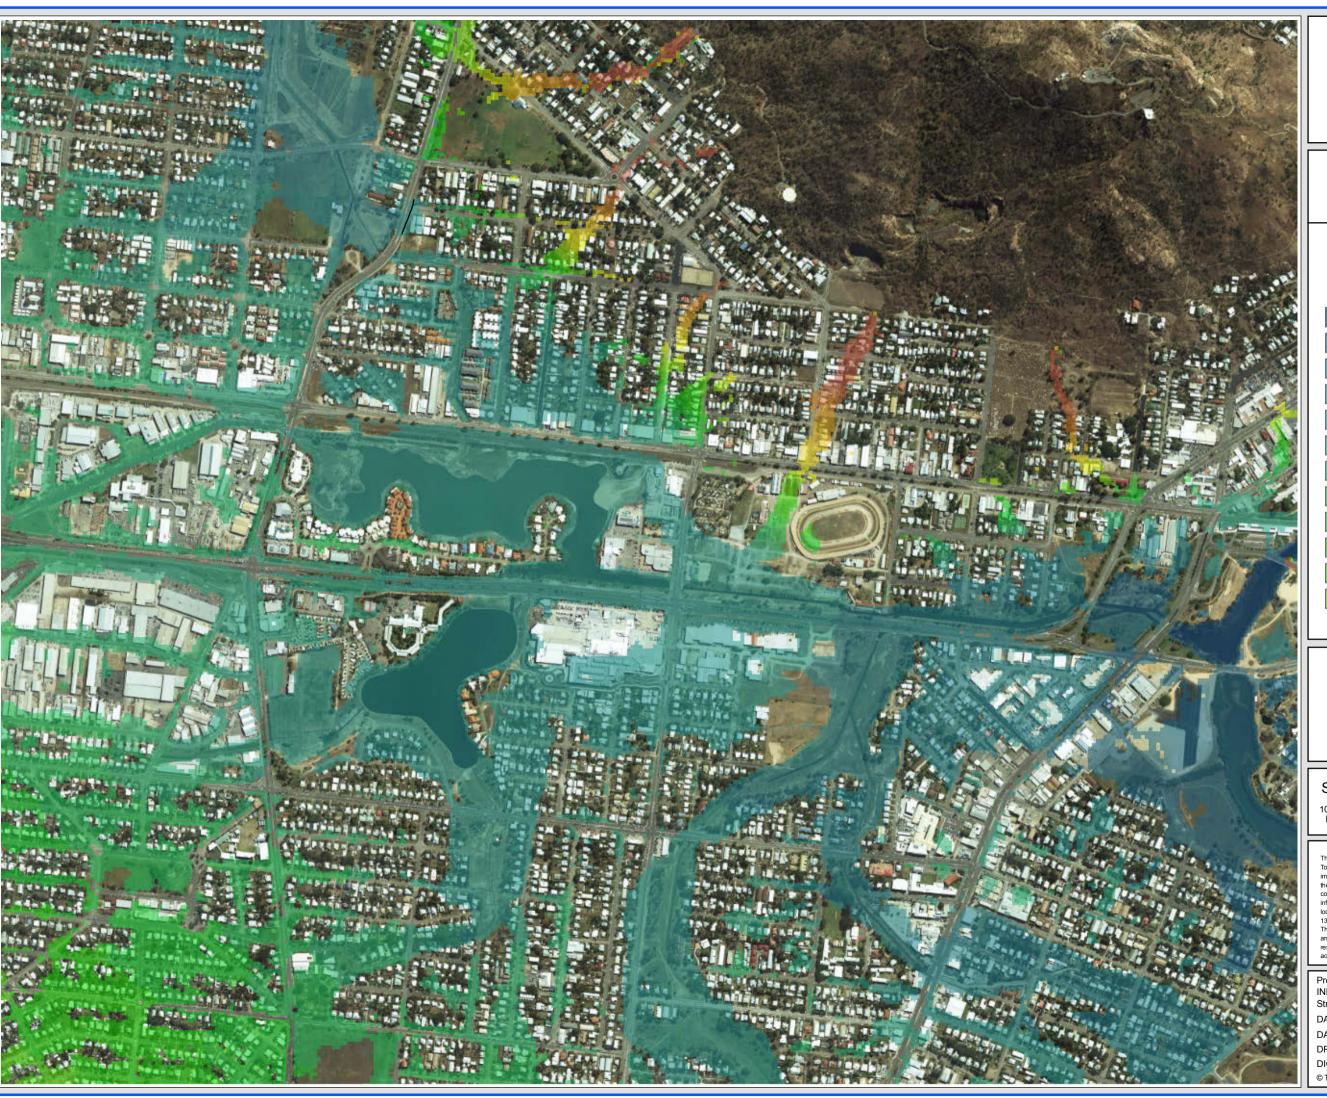

Rosslea/Mysterton/Hermit Park

### FIGURE D14.3

## Legend

# Flood Level (m AHD)

SCALE: 1:10,000 @A3

100 50 0 100 200 300 Meters