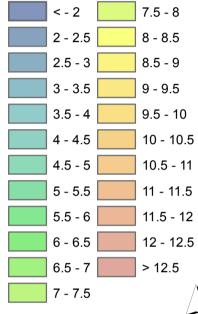

## Legend

# Flood Level (m AHD)

SCALE: 1:10,000 @A3

100 50 0 100 200 300 Meters