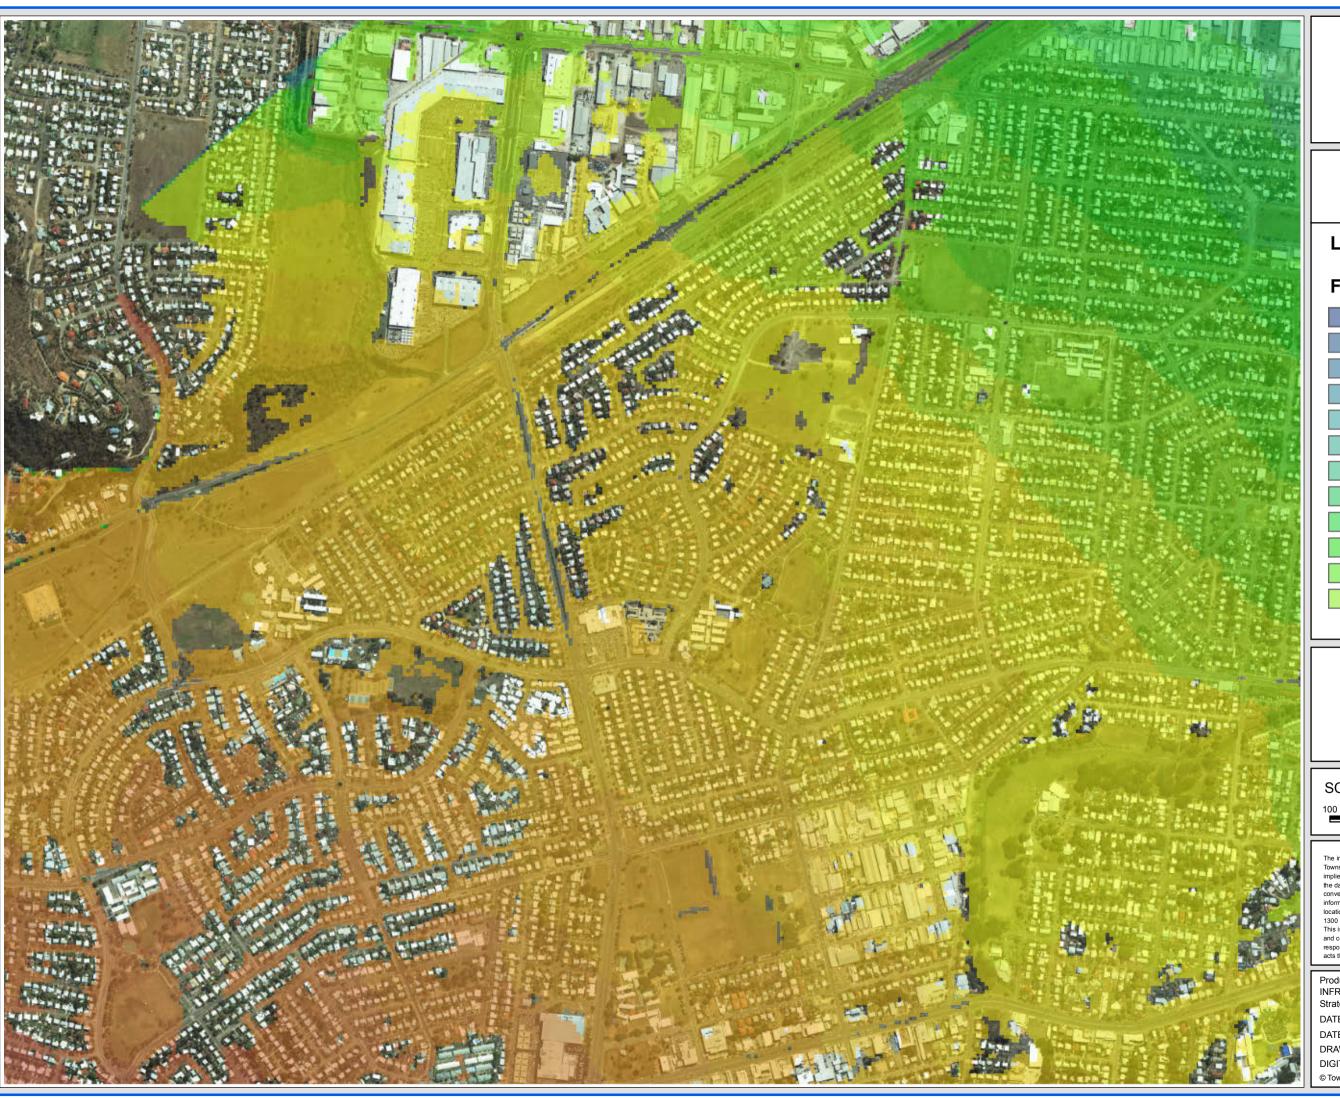

Rosslea/Mysterton/Hermit Park

### FIGURE D14.3

## Legend

# Flood Level (m AHD)

SCALE: 1:10,000 @A3

100 50 0 100 200 300 Meters