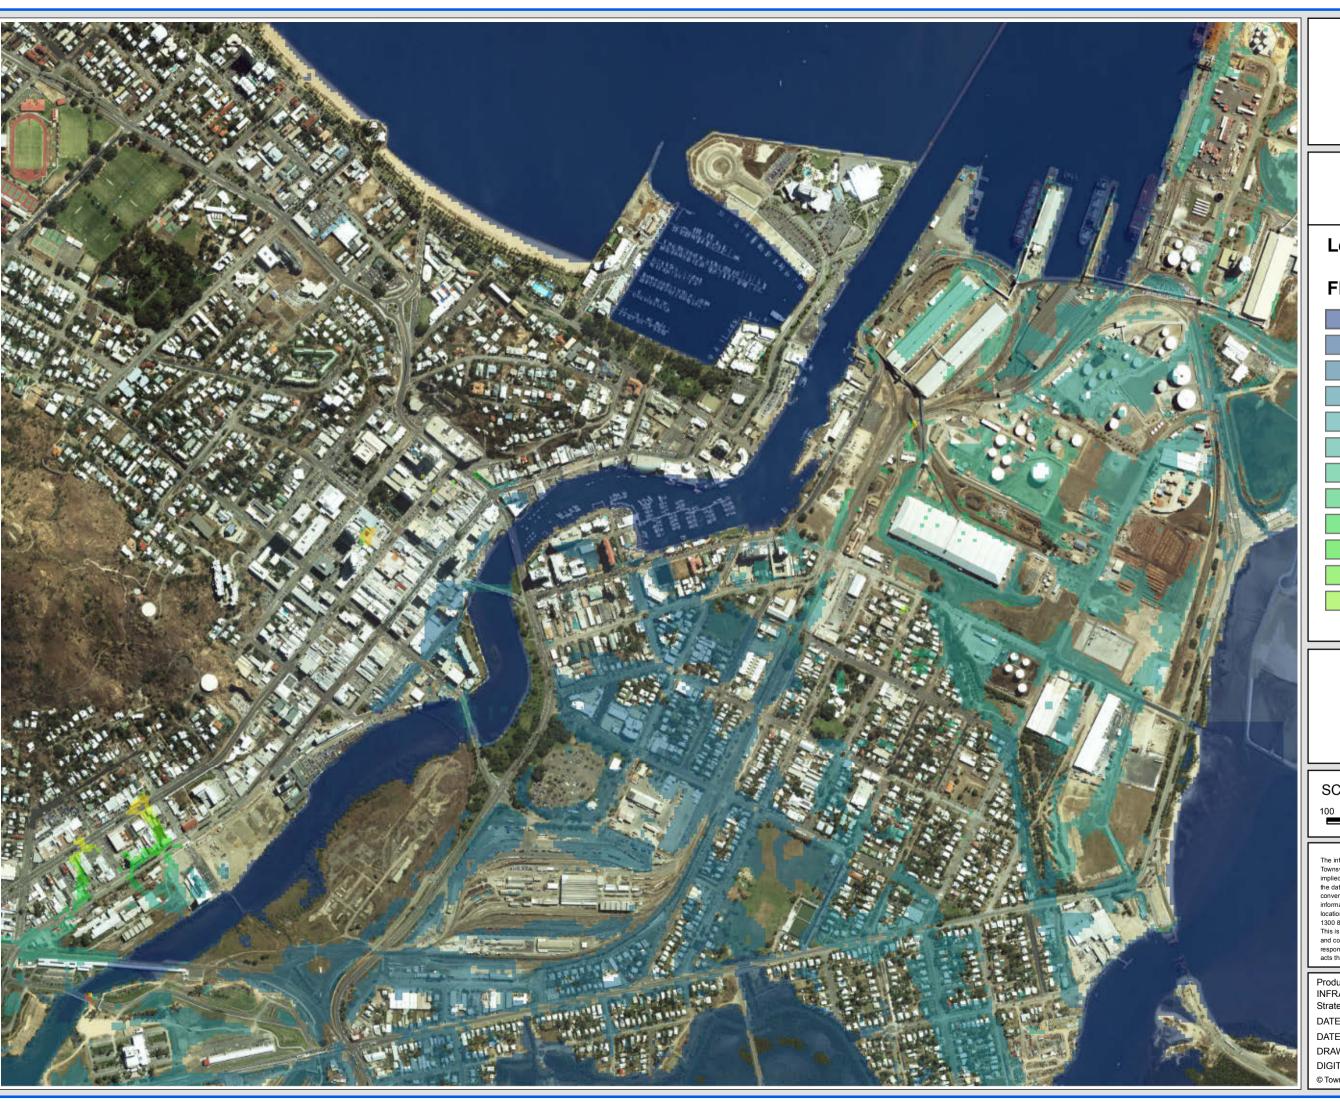

Railway Estate/South Townsville

### FIGURE D14.4

## Legend

# Flood Level (m AHD)

SCALE: 1:10,000 @A3

100 50 0 100 200 300 Meters