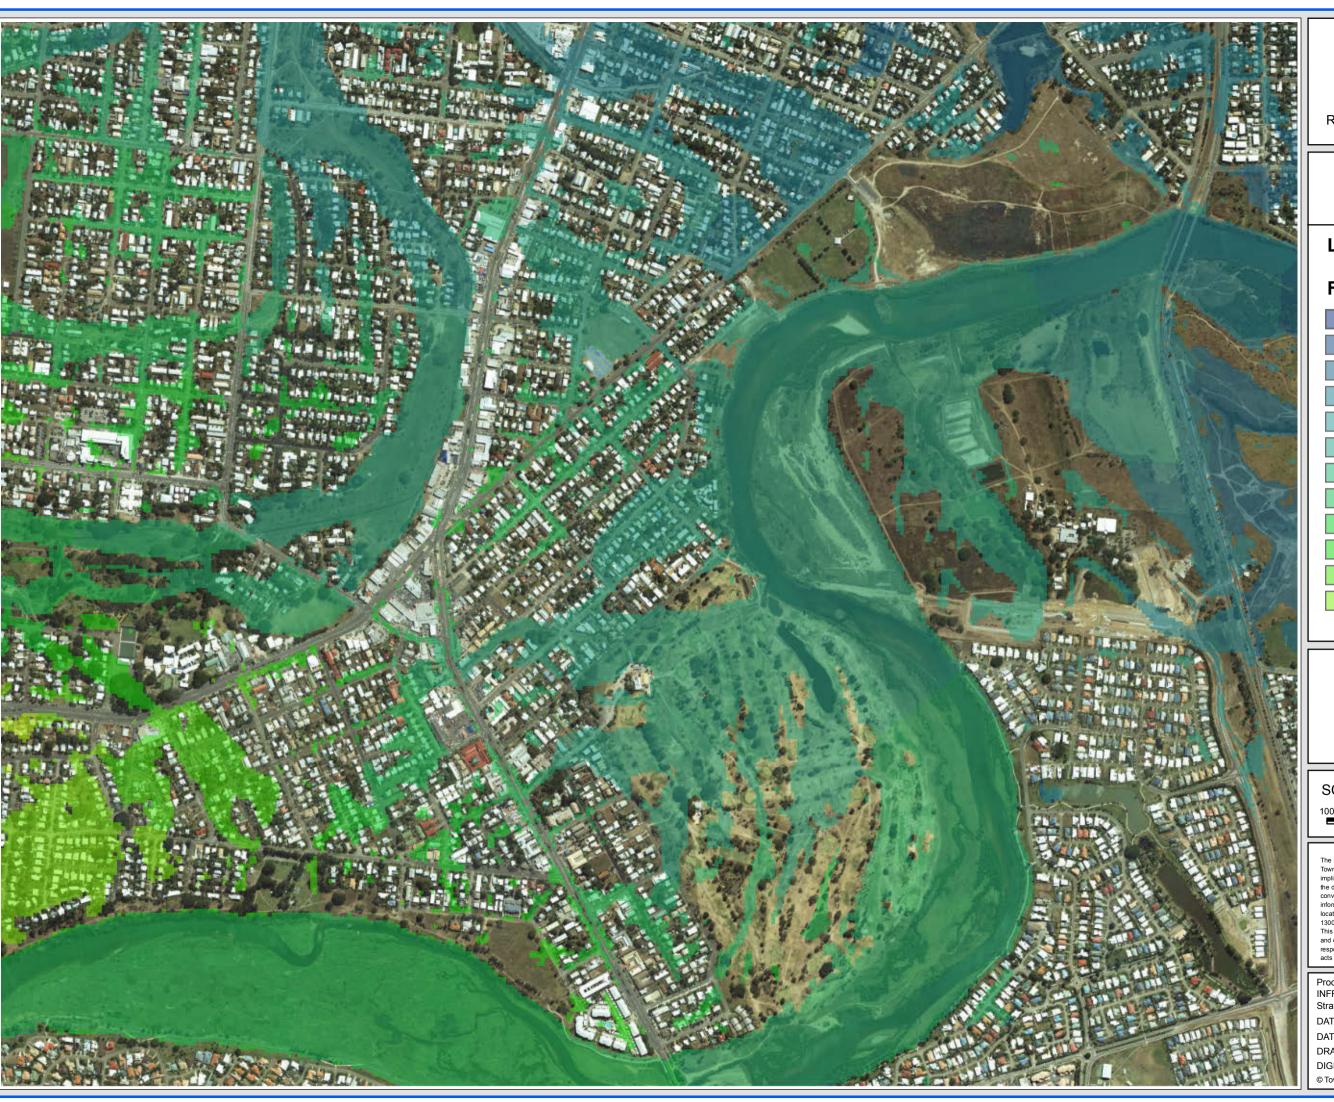

Rosslea/Mysterton/Hermit Park

### FIGURE D14.3

## Legend

# Flood Level (m AHD)

SCALE: 1:10,000 @A3

100 50 0 100 200 300 Meters