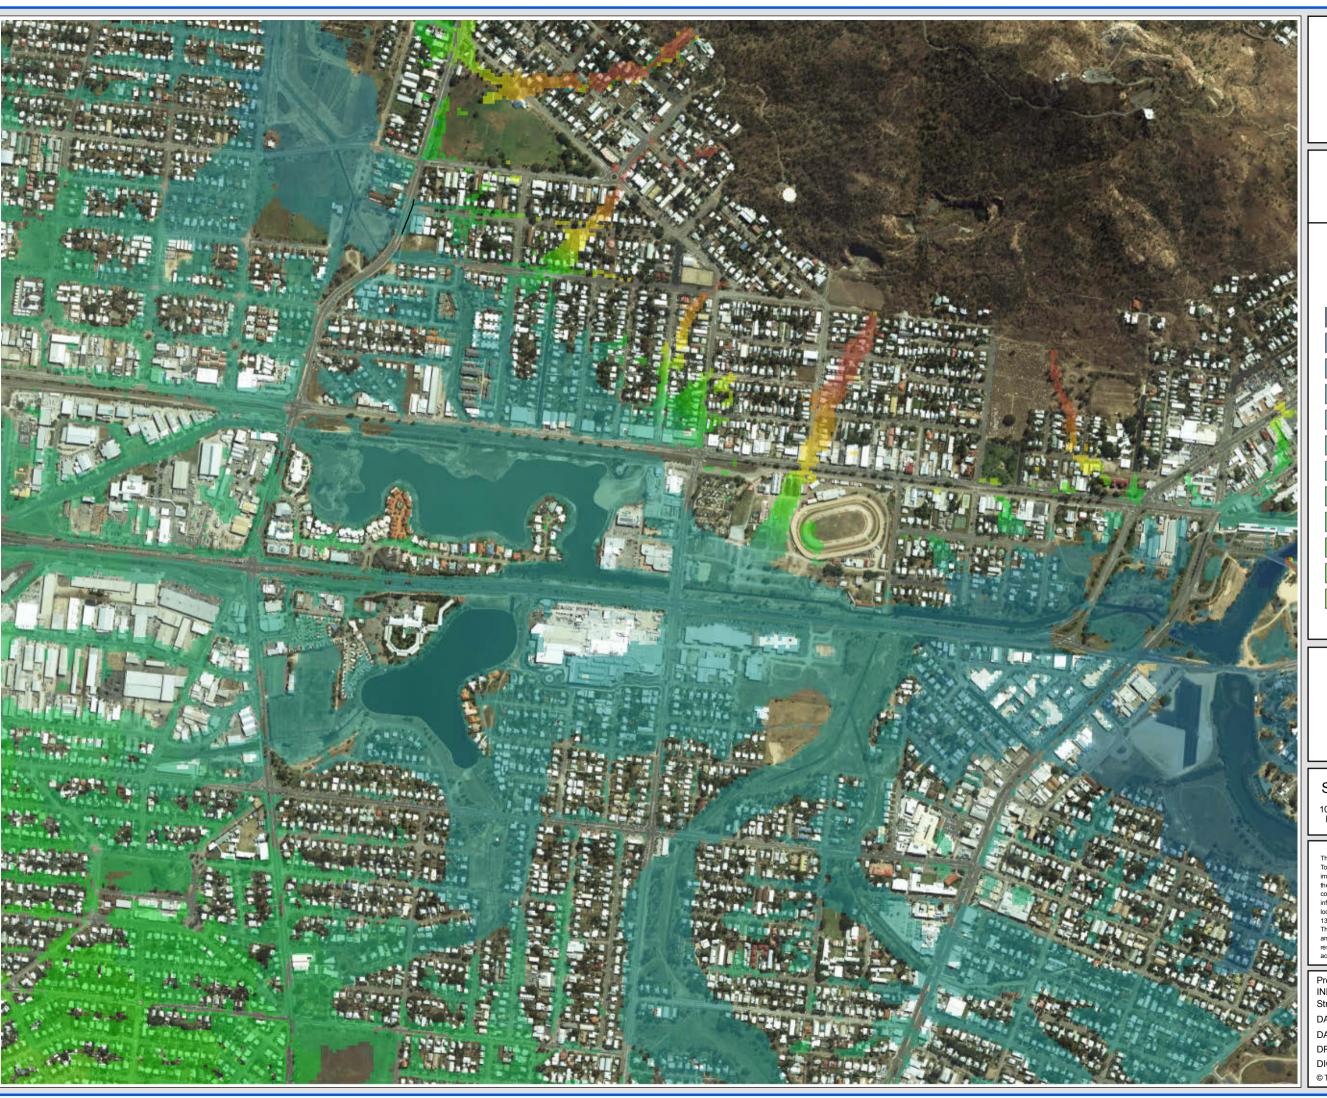

Railway Estate/South Townsville

### FIGURE D14.4

## Legend

# Flood Level (m AHD)

SCALE: 1:10,000 @A3

100 50 0 100 200 300 Meters

DISCLAIMER

The information shown on this map has been produced from the Townsville City Council's digital database. There is no warranty implied or expressed regarding the accuracy or completeness of the data. The data has been compiled for information and convenience only, and it is the responsibility of the user to verify all information before placing reliance on it. For accurate service locations please contact the Customer Services Centre on 1300 878 001.