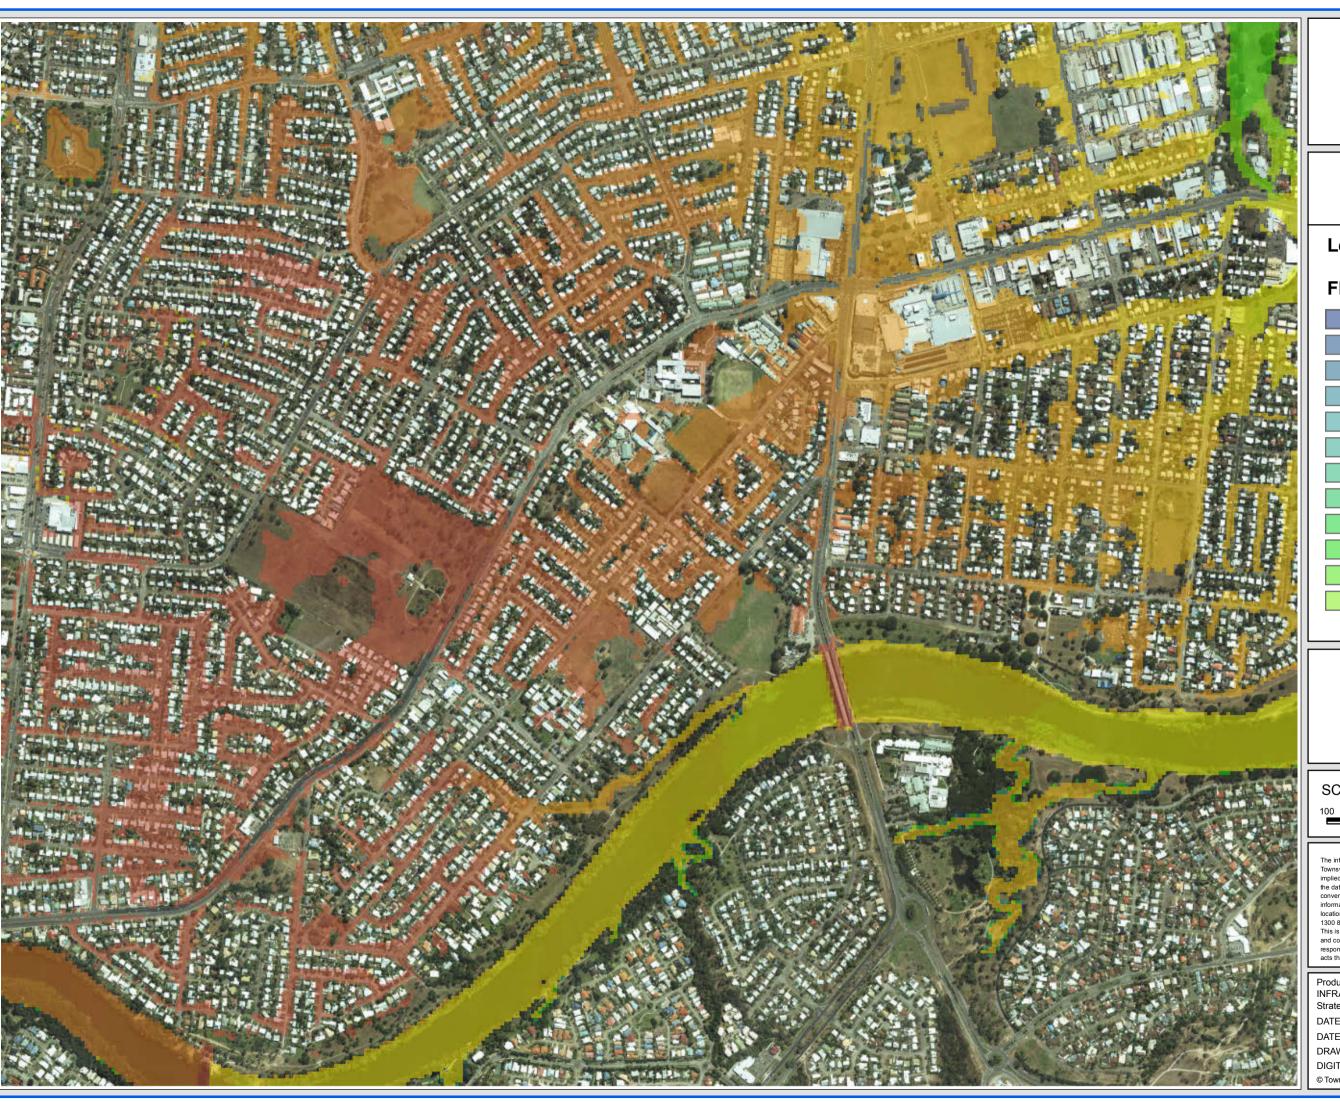

Rosslea/Mysterton/Hermit Park

### FIGURE D14.3

## Legend

# Flood Level (m AHD)

SCALE: 1:10,000 @A3

100 50 0 100 200 300 Meters