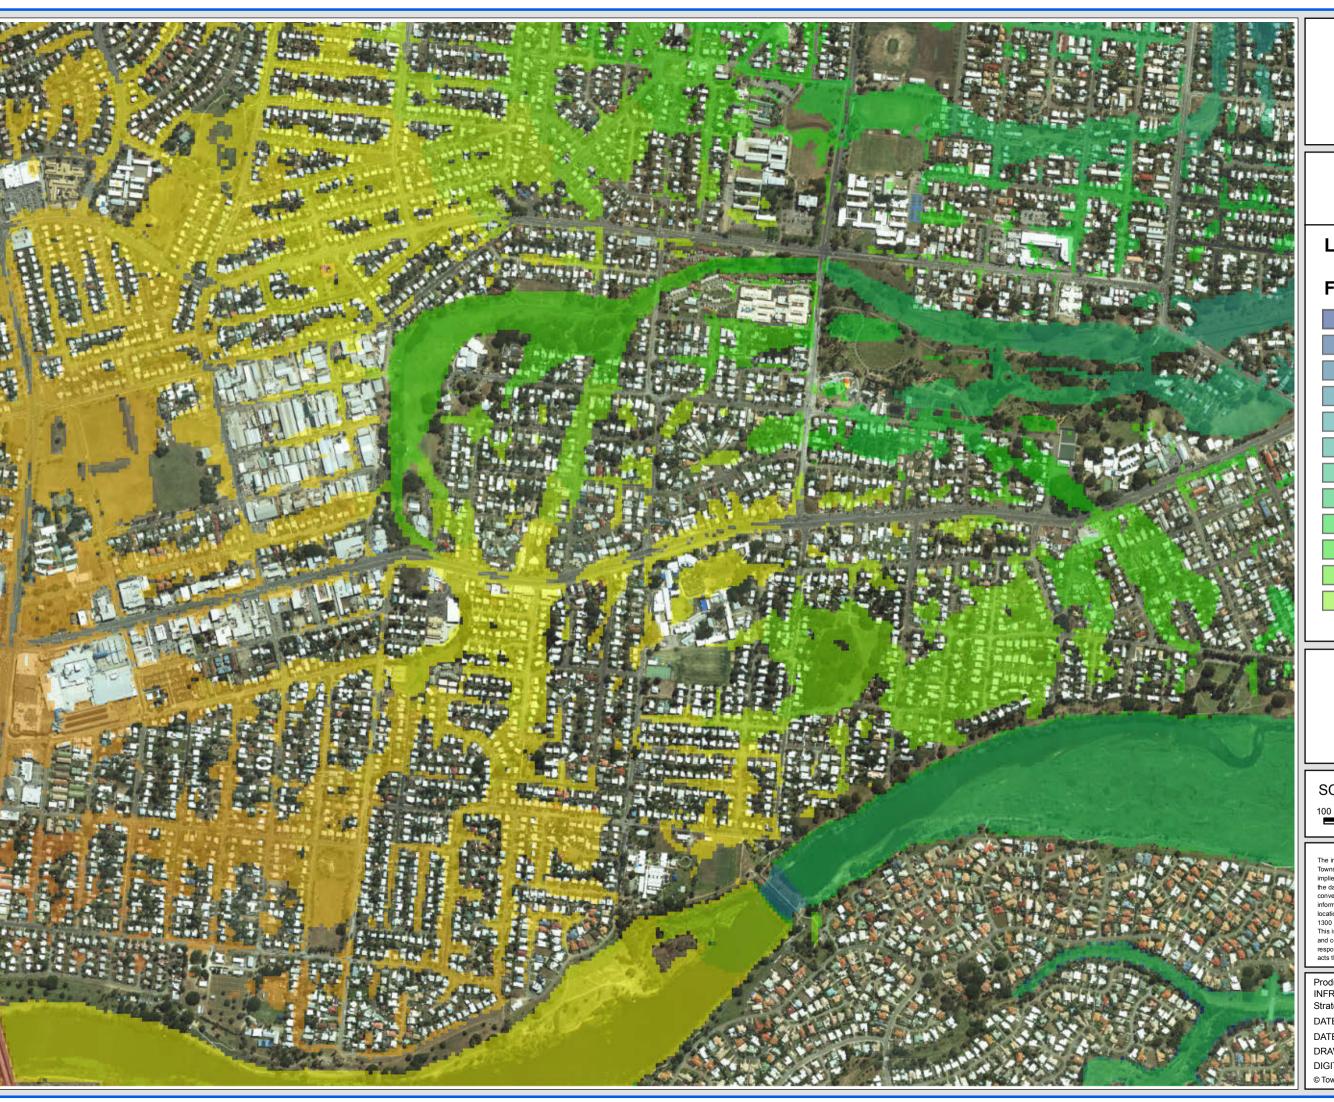

Rosslea/Mysterton/Hermit Park

### FIGURE D14.3

## Legend

# Flood Level (m AHD)

SCALE: 1:10,000 @A3

100 50 0 100 200 300 Meters