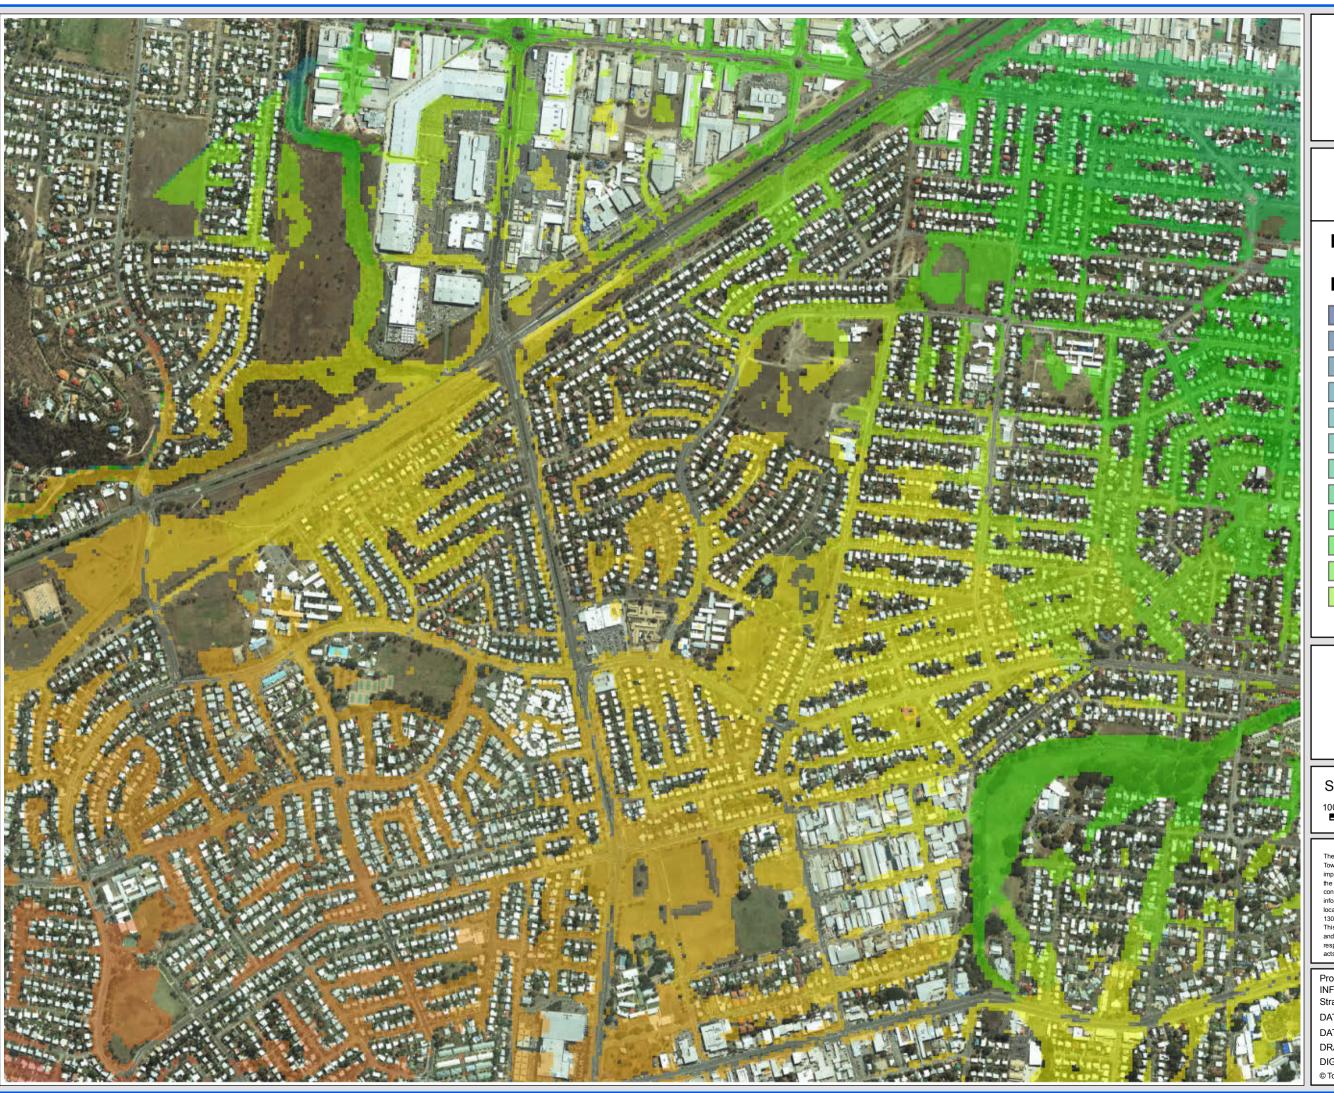

Rosslea/Mysterton/Hermit Park

### FIGURE D14.3

## Legend

# Flood Level (m AHD)

SCALE: 1:10,000 @A3

100 50 0 100 200 300 Meters