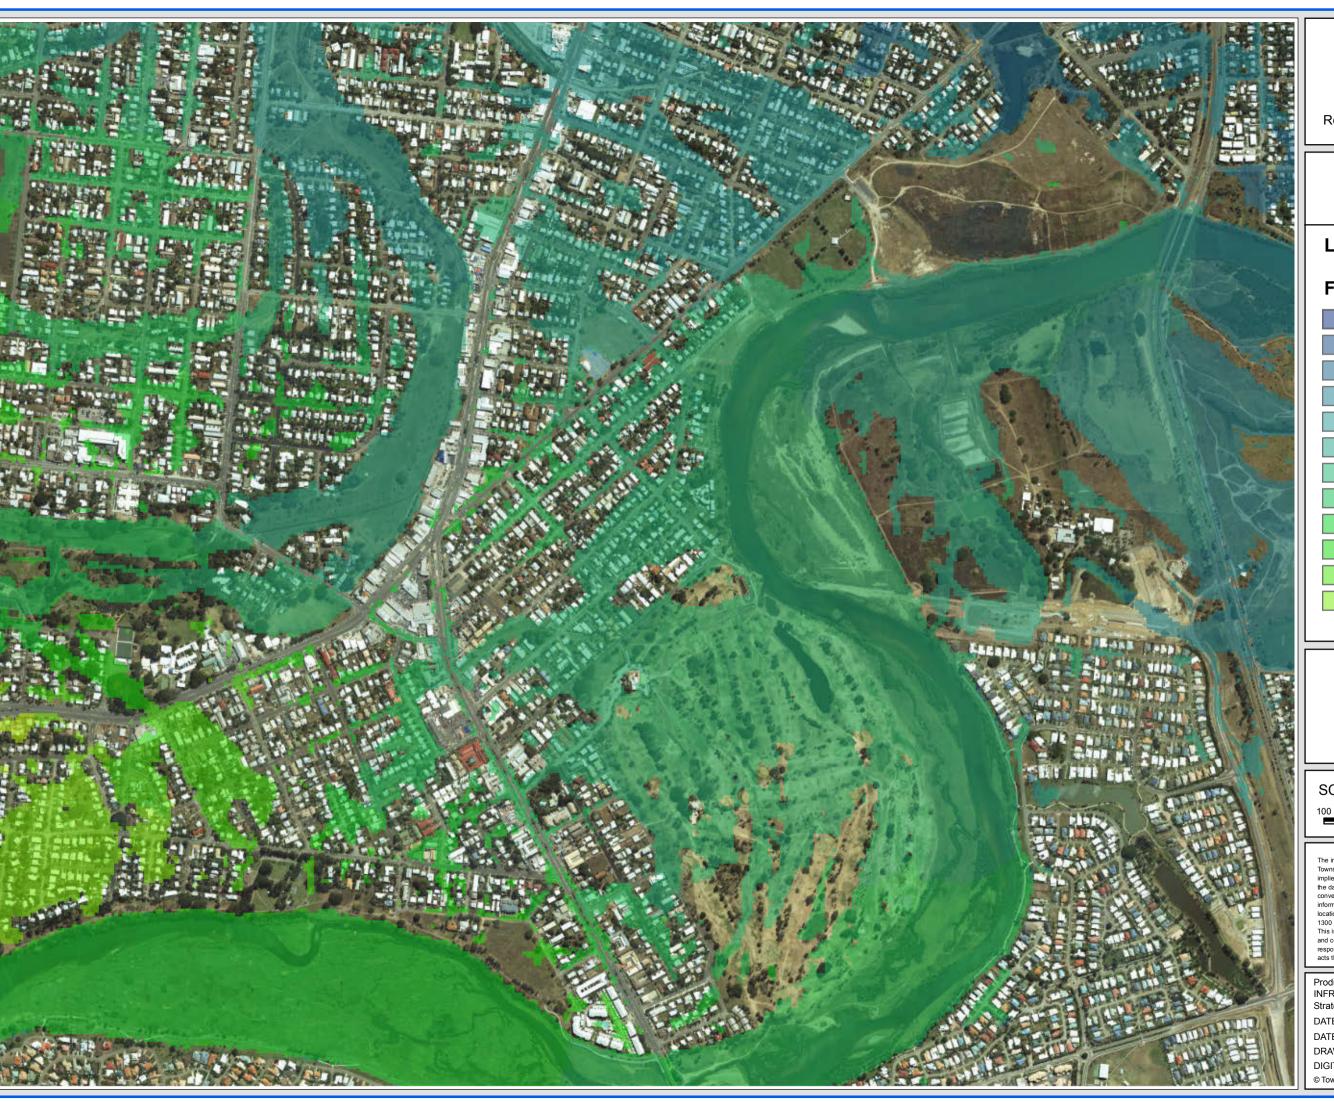

Rosslea/Mysterton/Hermit Park

### FIGURE D14.3

## Legend

# Flood Level (m AHD)

SCALE: 1:10,000 @A3

100 50 0 100 200 300 Meters