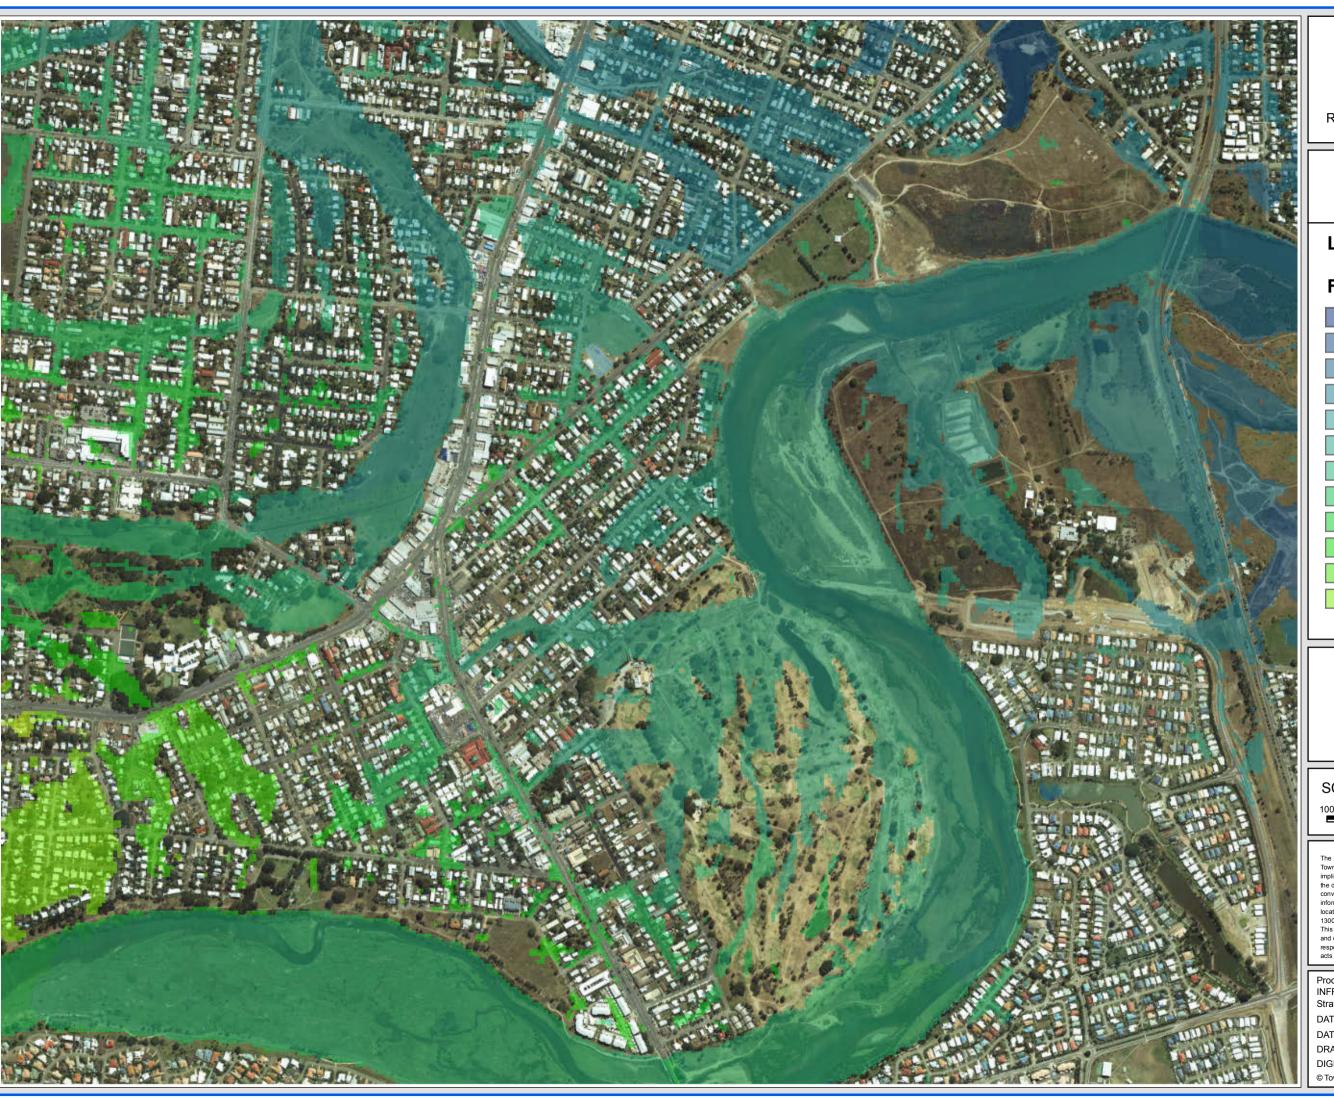

Rosslea/Mysterton/Hermit Park

### FIGURE D14.3

## Legend

# Flood Level (m AHD)

SCALE: 1:10,000 @A3

100 50 0 100 200 300 Meters