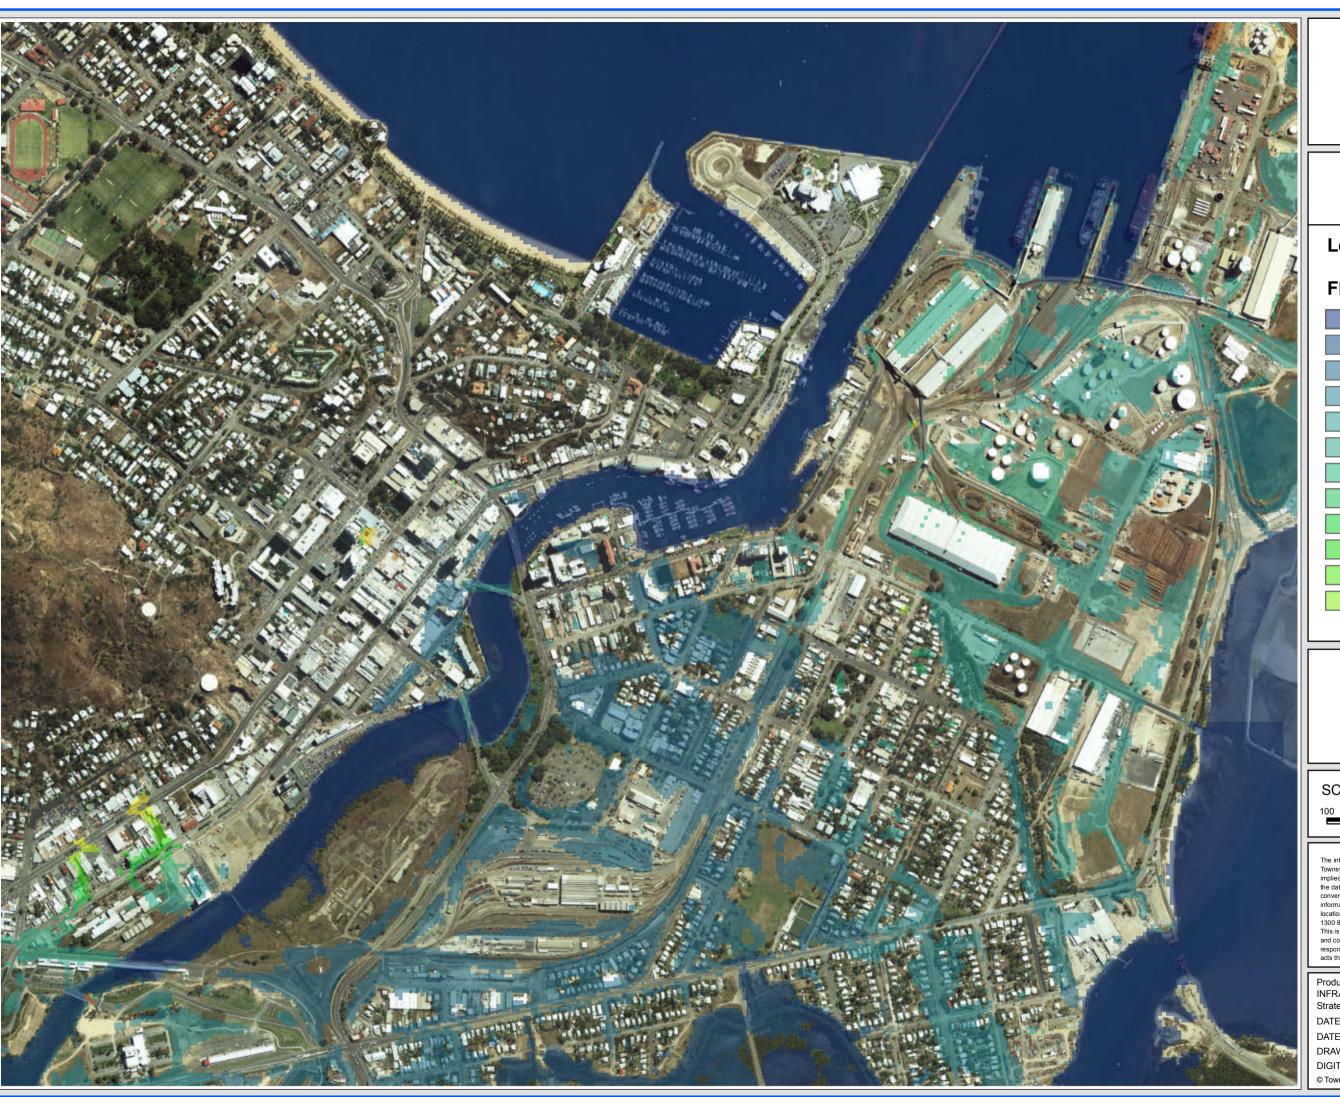

Railway Estate/South Townsville

### FIGURE D14.4

## Legend

# Flood Level (m AHD)

SCALE: 1:10,000 @A3

100 50 0 100 200 300 Meters

DISCLAIMER

The information shown on this map has been produced from the Townsville City Council's digital database. There is no warranty implied or expressed regarding the accuracy or completeness of the data. The data has been compiled for information and convenience only, and it is the responsibility of the user to verify all information before placing reliance on it. For accurate service locations please contact the Customer Services Centre on 1300 878 001.

This is not a legal document and is published for information and convenience only. The Townsville City Council takes no responsibility for any errors or omissions herein or for any acts that may occur due to its use.