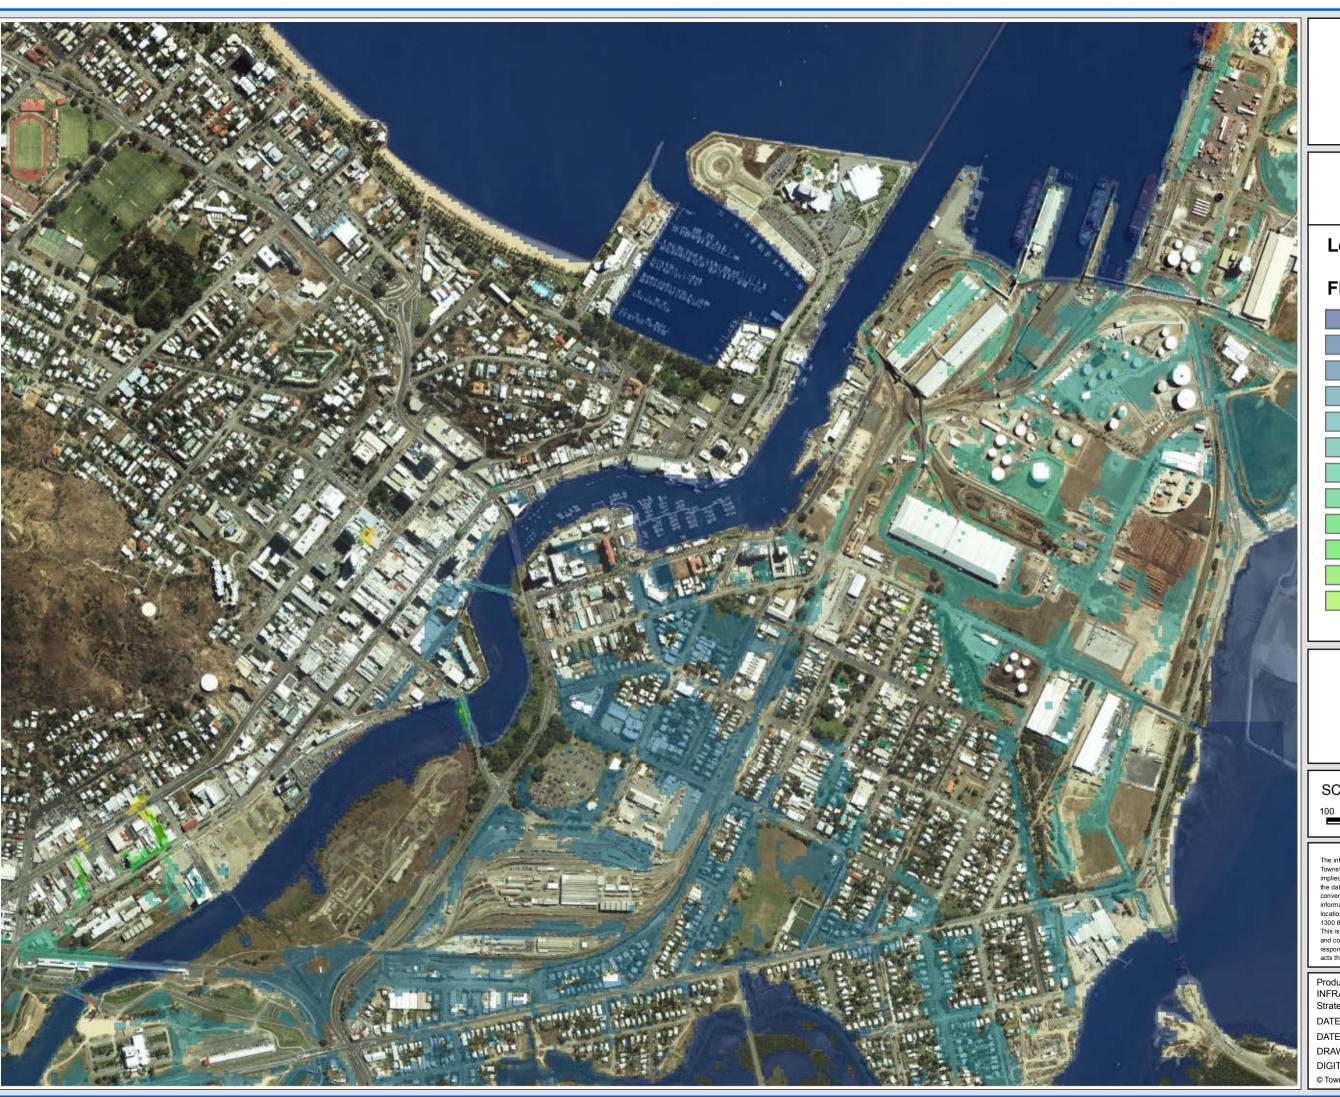

Railway Estate/South Townsville

### FIGURE D14.4

## Legend

# Flood Level (m AHD)

SCALE: 1:10,000 @A3

100 50 0 100 200 300 Meters

DISCLAIMER

The information shown on this map has been produced from the Townsville City Council's digital database. There is no warranty implied or expressed regarding the accuracy or completeness of the data. The data has been compiled for information and convenience only, and it is the responsibility of the user to verify all information before placing reliance on it. For accurate service locations please contact the Customer Services Centre on 1300 878 001.