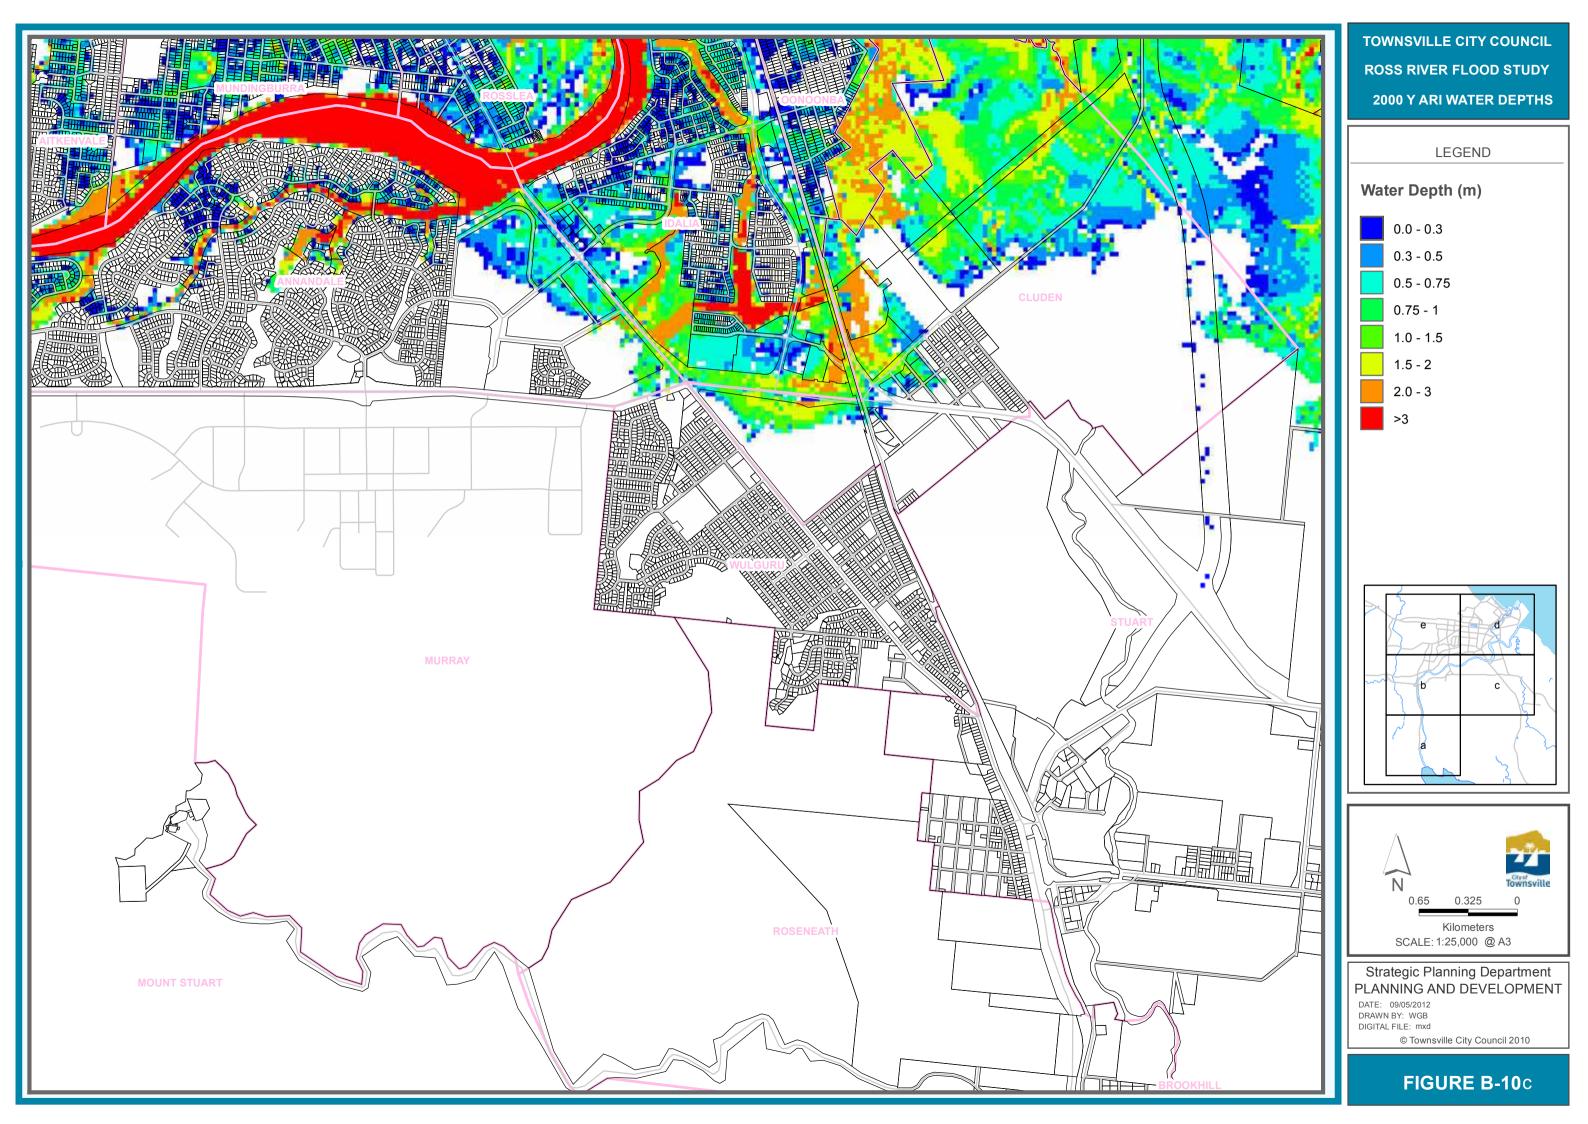

# Strategic Planning Department PLANNING AND DEVELOPMENT

DATE: 09/05/2012 DRAWN BY: WGB DIGITAL FILE: mxd

© Townsville City Council 2010

FIGURE B-9d

**TOWNSVILLE CITY COUNCIL ROSS RIVER FLOOD STUDY** 2000 Y ARI WATER DEPTHS

## PLANNING AND DEVELOPMENT

**TOWNSVILLE CITY COUNCIL ROSS RIVER FLOOD STUDY** 2000 Y ARI WATER DEPTHS

### PLANNING AND DEVELOPMENT

TOWNSVILLE CITY COUNCIL
ROSS RIVER FLOOD STUDY
2000 Y ARI WATER DEPTHS

# Strategic Planning Department PLANNING AND DEVELOPMENT

DATE: 09/05/2012 DRAWN BY: WGB DIGITAL FILE: mxd

© Townsville City Council 2010

FIGURE B-10d