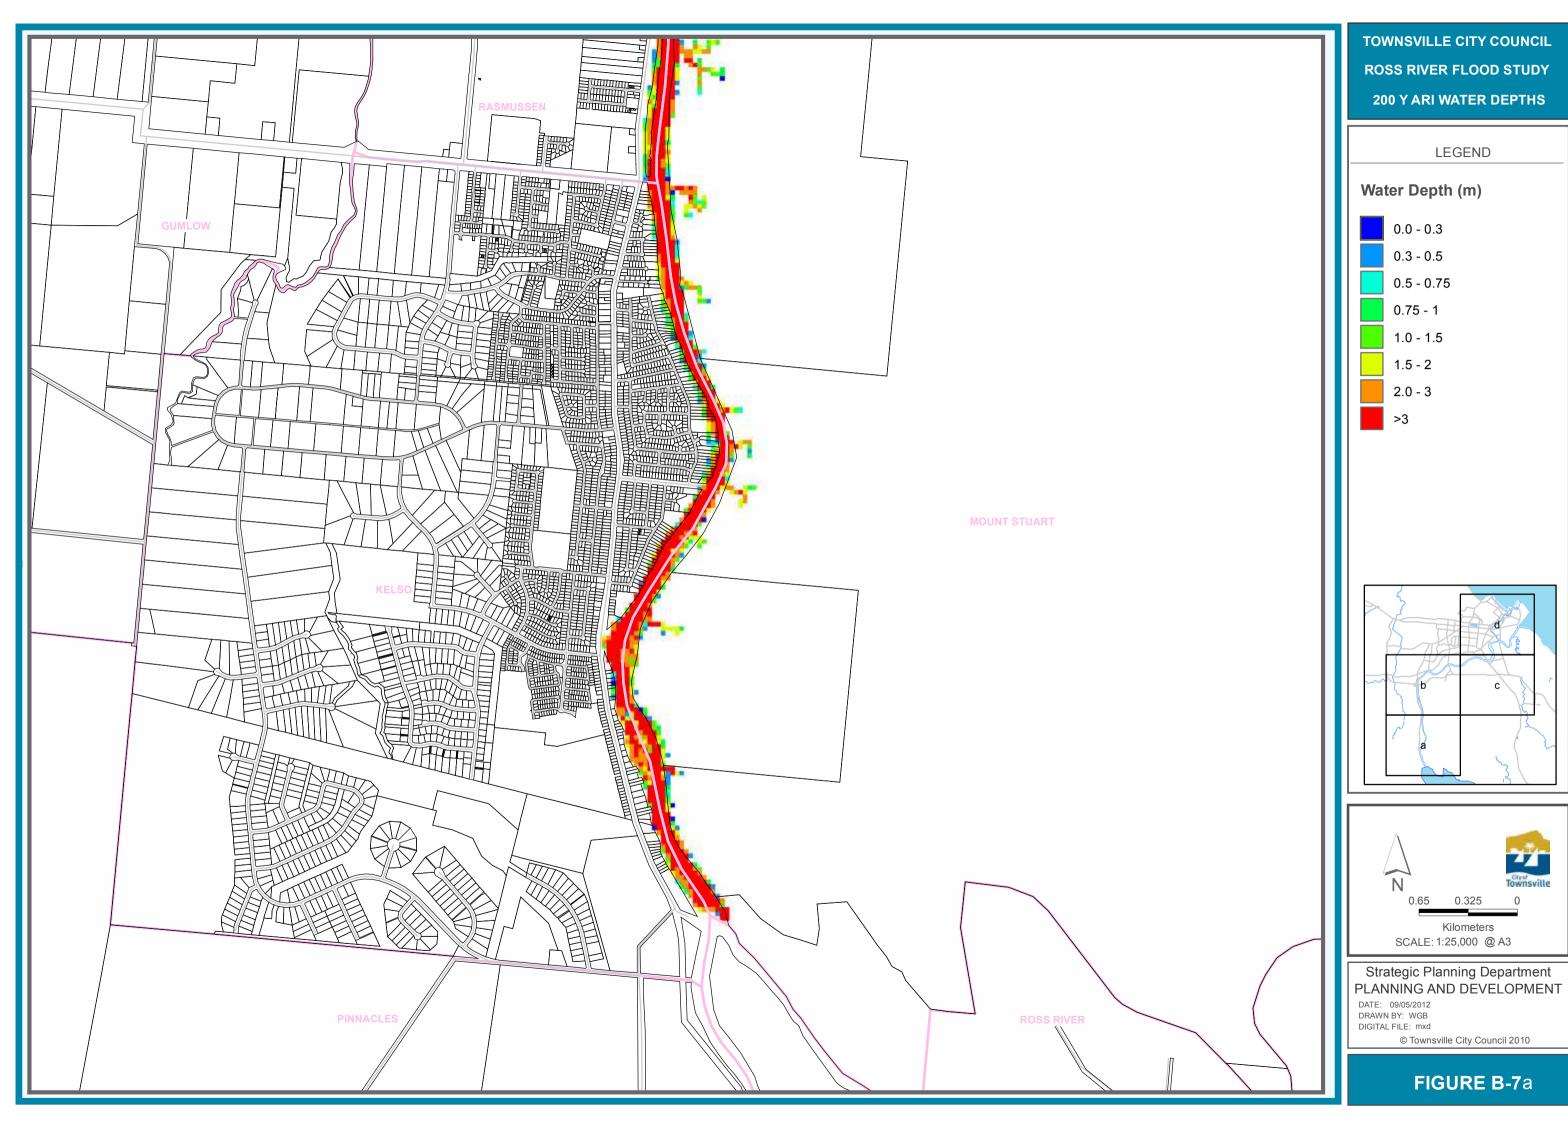

**ROSS RIVER FLOOD STUDY 100 Y ARI WATER DEPTHS** 

PLANNING AND DEVELOPMENT

© Townsville City Council 2010

FIGURE B-6d

TOWNSVILLE CITY COUNCIL **ROSS RIVER FLOOD STUDY 200 Y ARI WATER DEPTHS** 