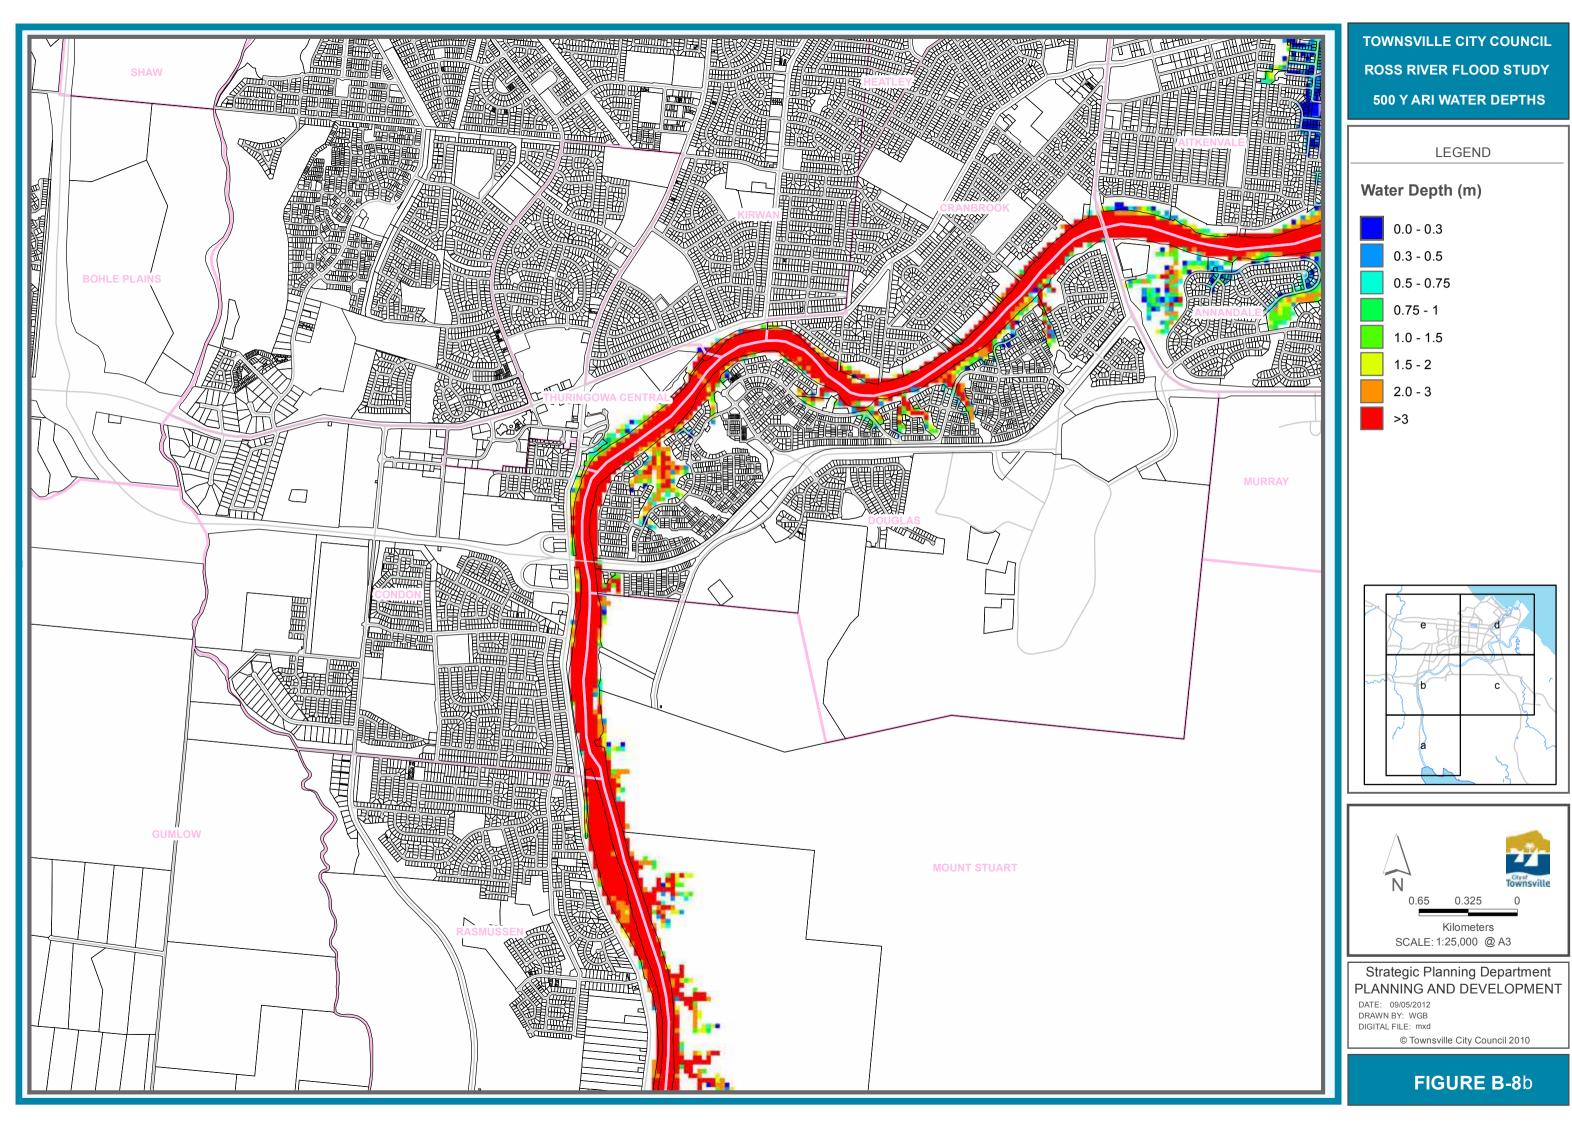

### PLANNING AND DEVELOPMENT

**TOWNSVILLE CITY COUNCIL ROSS RIVER FLOOD STUDY 500 Y ARI WATER DEPTHS** 

### PLANNING AND DEVELOPMENT

© Townsville City Council 2010

FIGURE B-8a

TOWNSVILLE CITY COUNCIL
ROSS RIVER FLOOD STUDY
500 Y ARI WATER DEPTHS