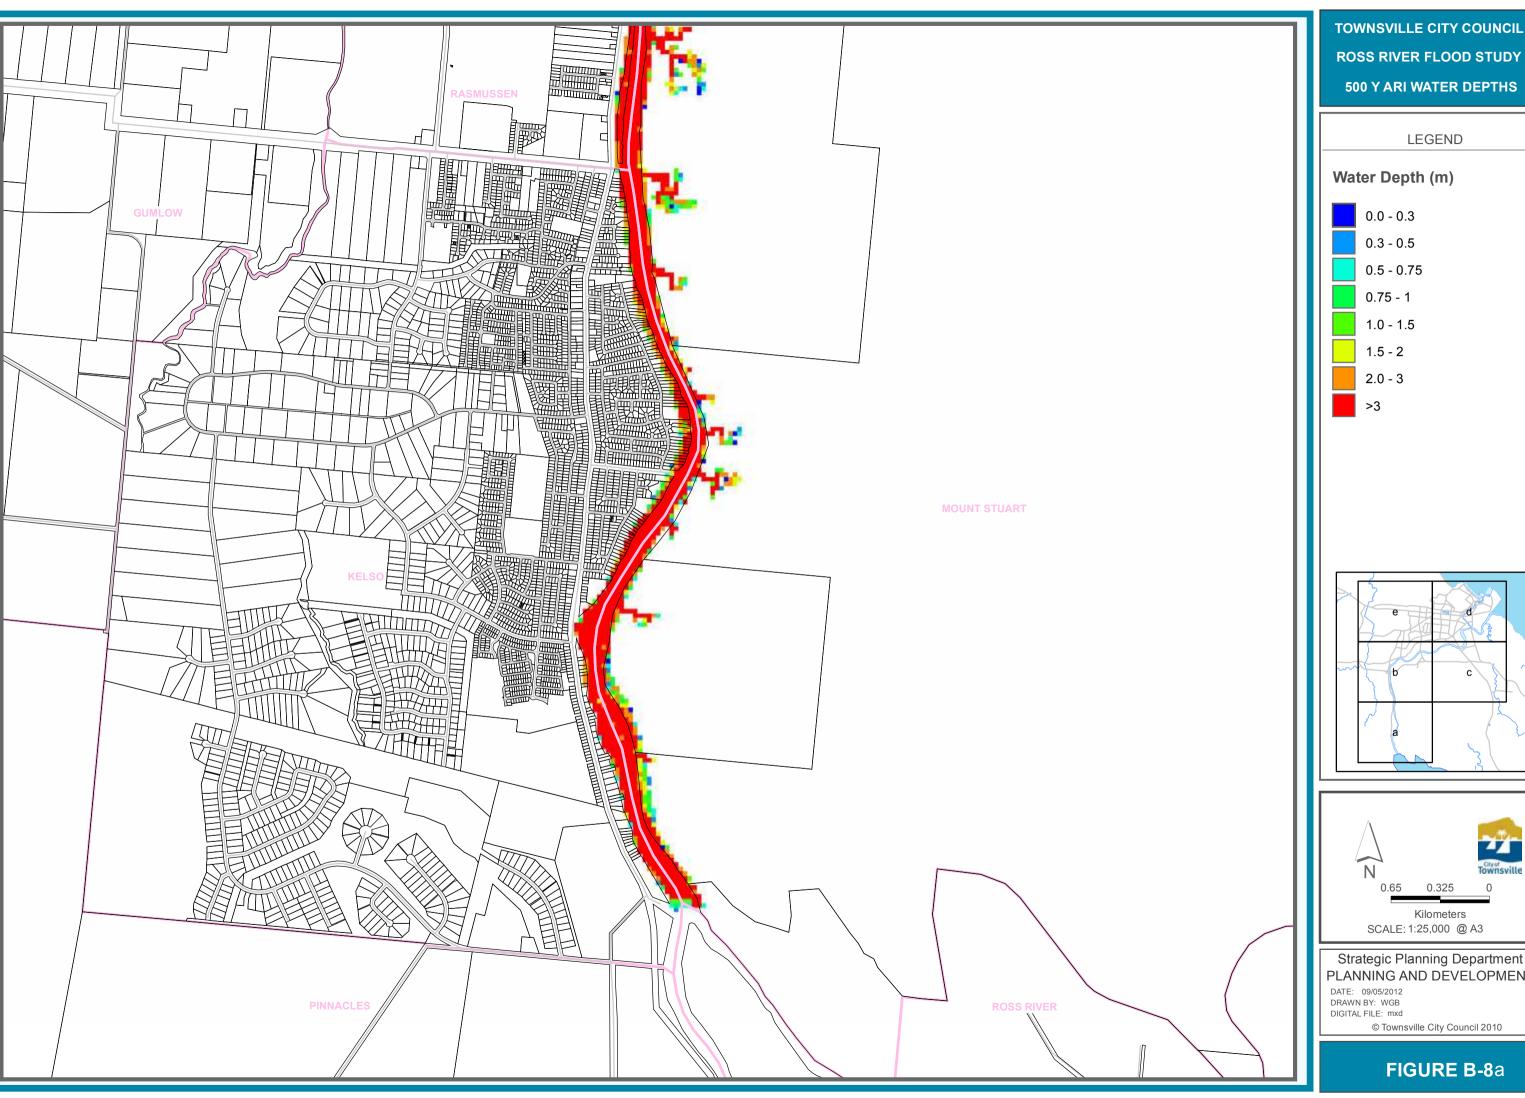

### PLANNING AND DEVELOPMENT

**TOWNSVILLE CITY COUNCIL ROSS RIVER FLOOD STUDY 500 Y ARI WATER DEPTHS** 

### PLANNING AND DEVELOPMENT

© Townsville City Council 2010

FIGURE B-8a

TOWNSVILLE CITY COUNCIL
ROSS RIVER FLOOD STUDY
500 Y ARI WATER DEPTHS