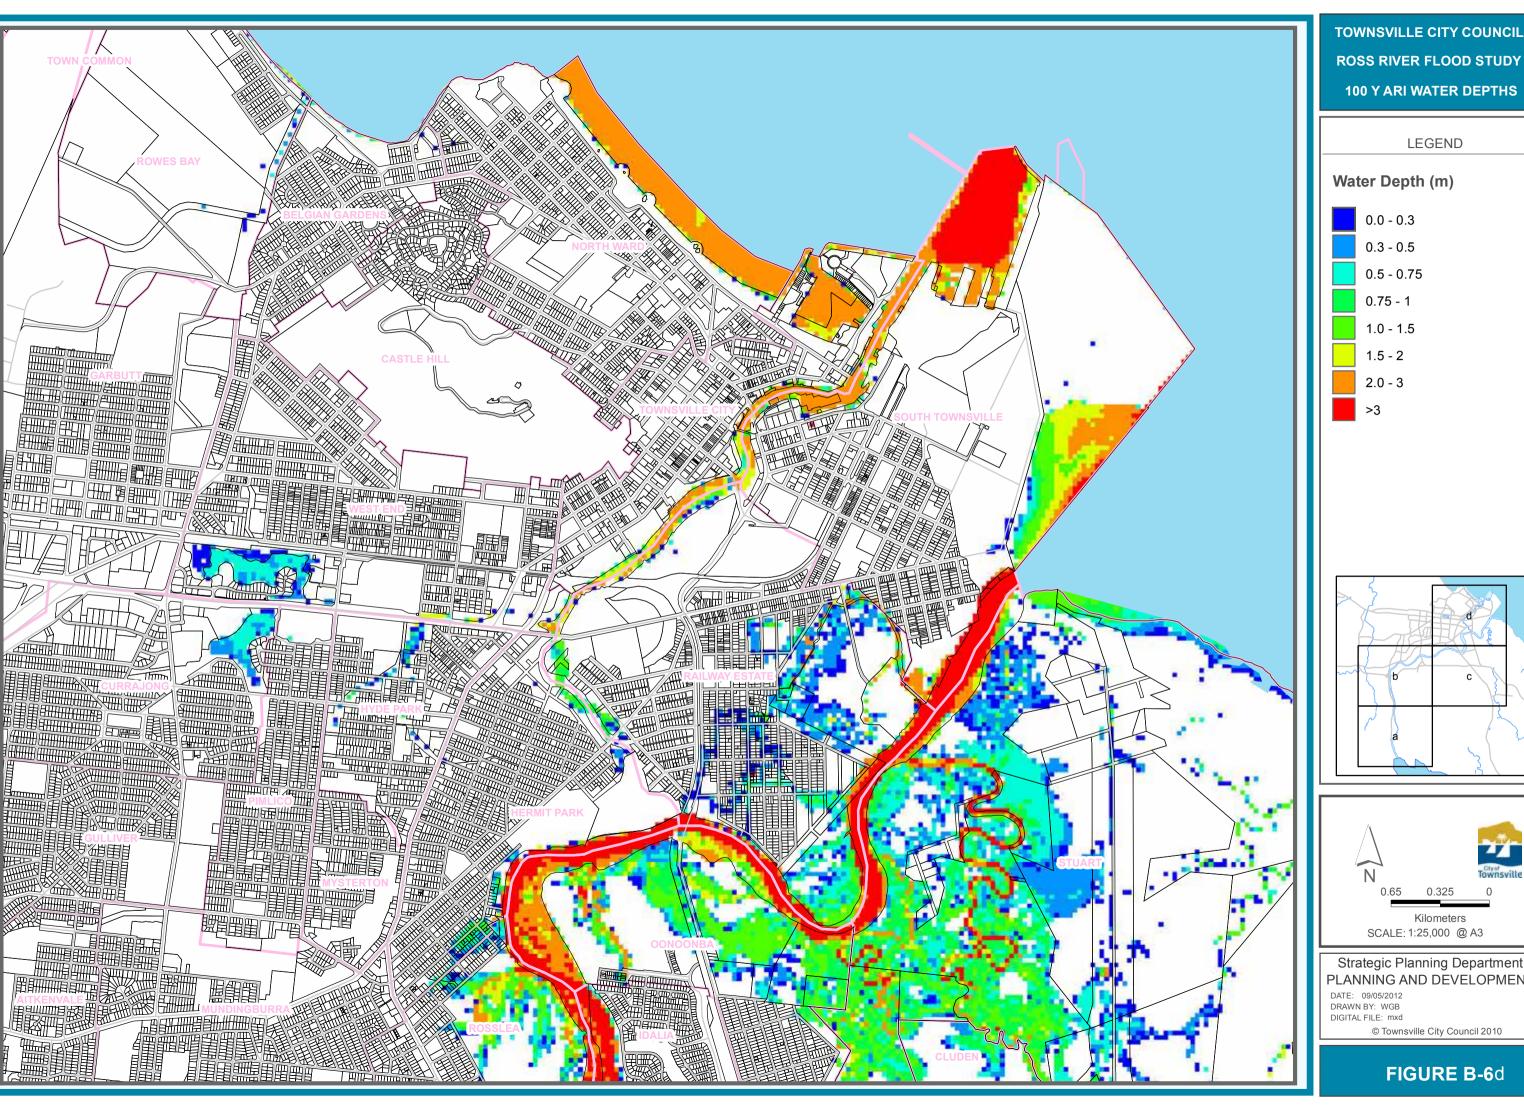

**ROSS RIVER FLOOD STUDY 100 Y ARI WATER DEPTHS** 

PLANNING AND DEVELOPMENT

© Townsville City Council 2010

FIGURE B-6d

TOWNSVILLE CITY COUNCIL **ROSS RIVER FLOOD STUDY 200 Y ARI WATER DEPTHS** 