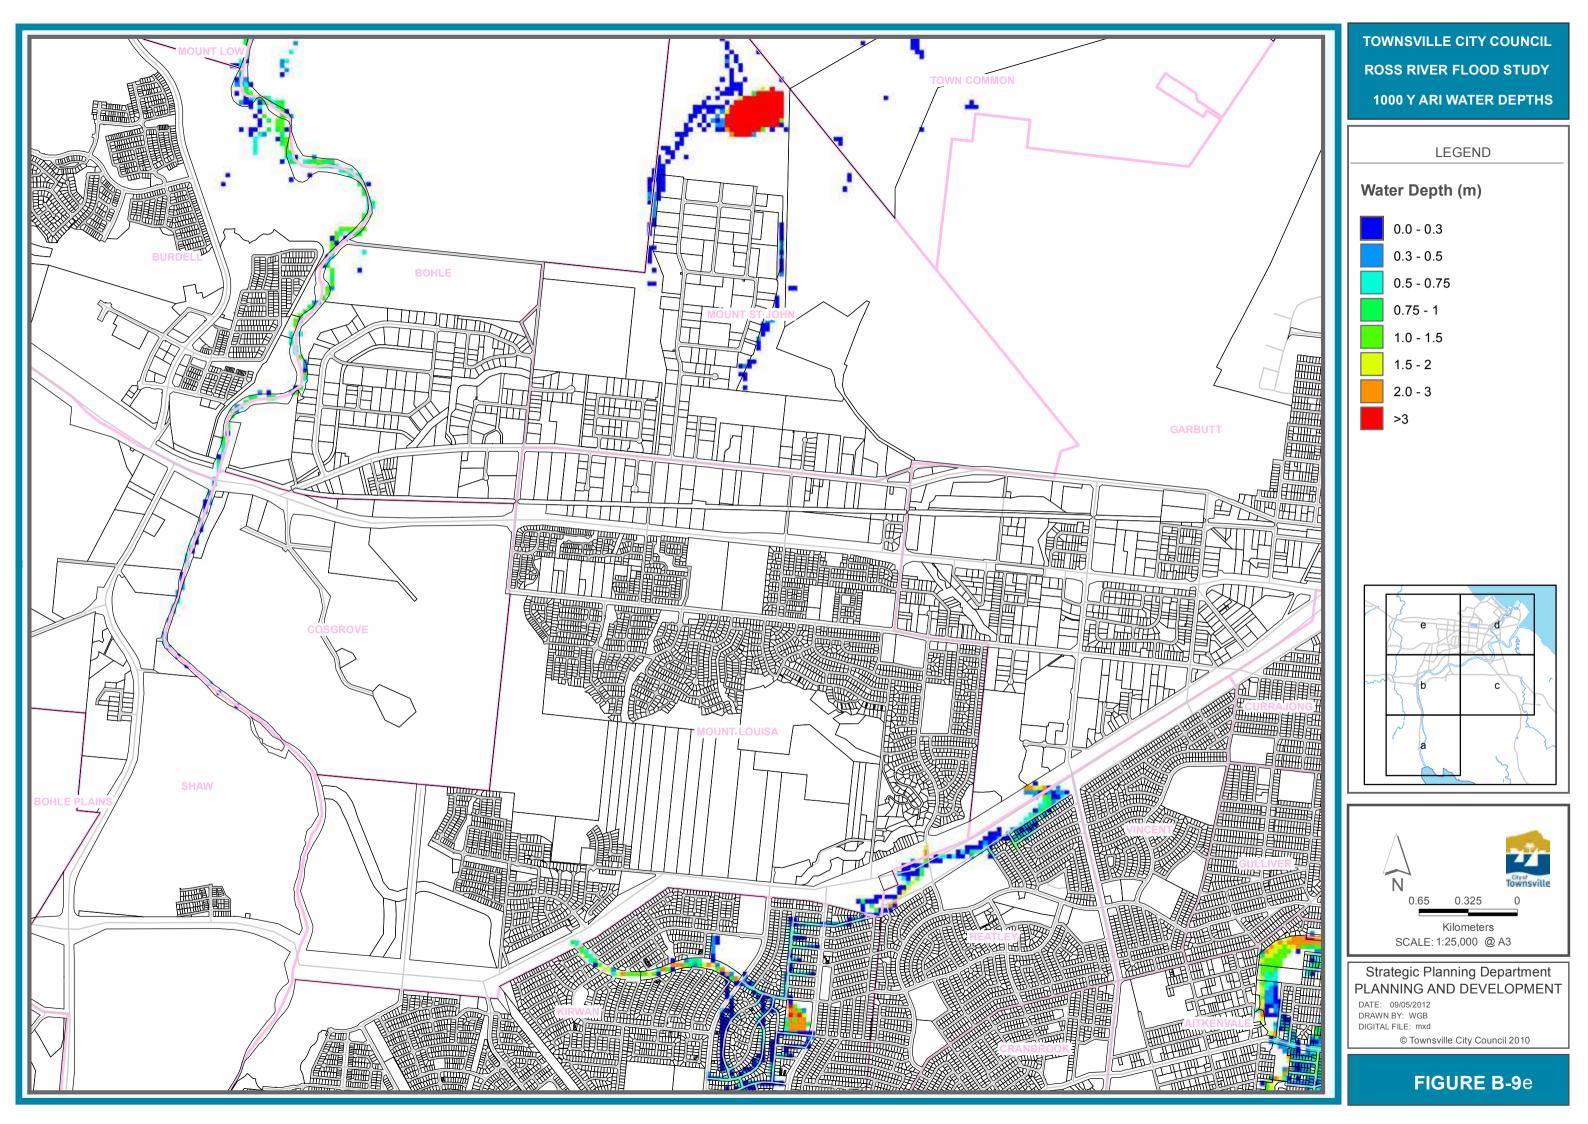

# Strategic Planning Department PLANNING AND DEVELOPMENT

DATE: 09/05/2012 DRAWN BY: WGB DIGITAL FILE: mxd

© Townsville City Council 2010

FIGURE B-8d

**TOWNSVILLE CITY COUNCIL ROSS RIVER FLOOD STUDY** 1000 Y ARI WATER DEPTHS

## PLANNING AND DEVELOPMENT

**TOWNSVILLE CITY COUNCIL ROSS RIVER FLOOD STUDY 1000 Y ARI WATER DEPTHS** 

PLANNING AND DEVELOPMENT

TOWNSVILLE CITY COUNCIL
ROSS RIVER FLOOD STUDY
1000 Y ARI WATER DEPTHS