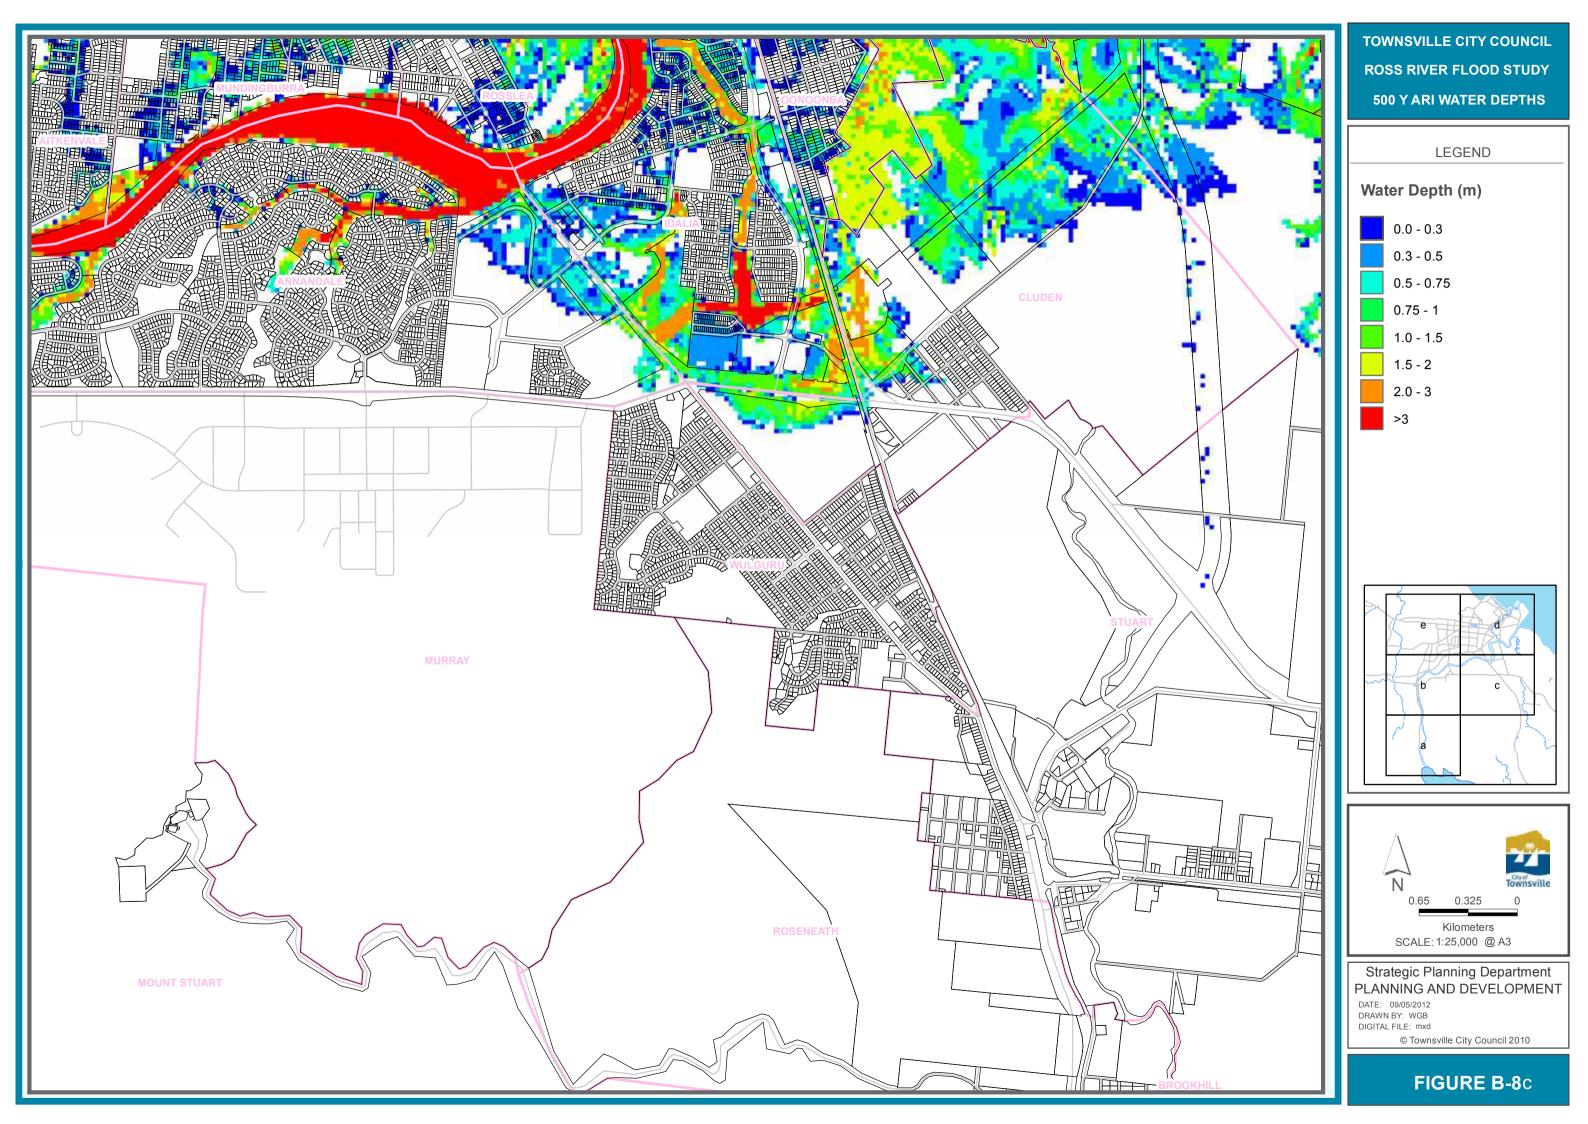

### PLANNING AND DEVELOPMENT

**TOWNSVILLE CITY COUNCIL ROSS RIVER FLOOD STUDY 500 Y ARI WATER DEPTHS** 