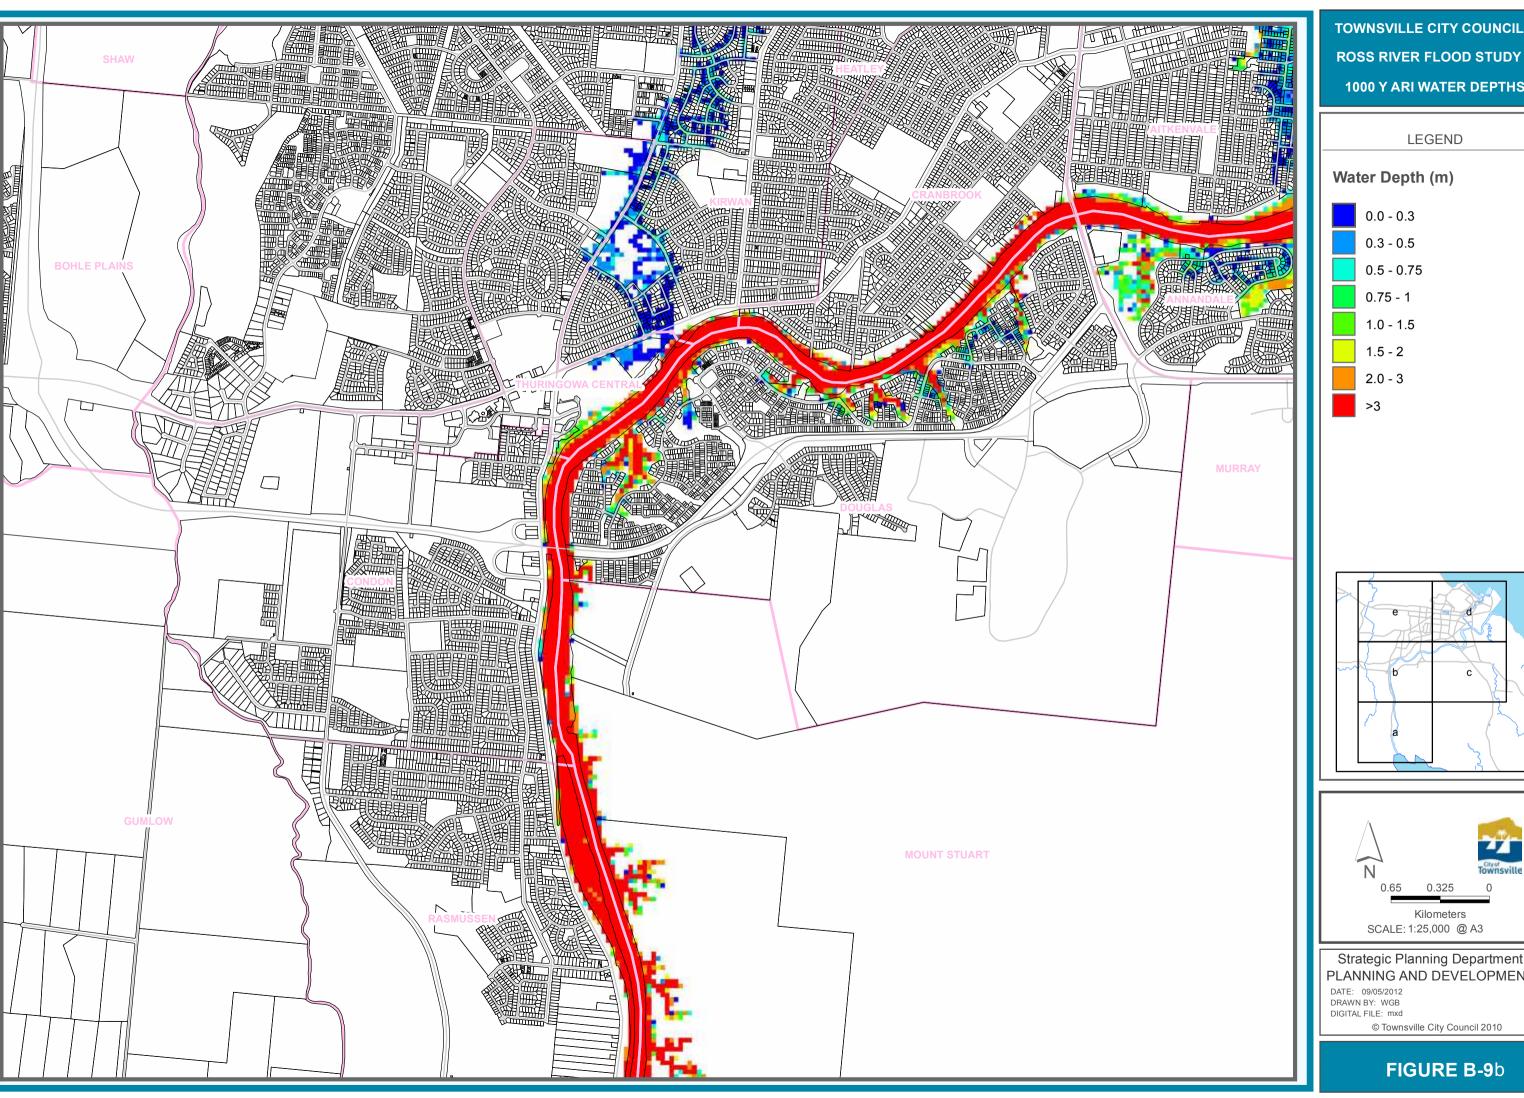

# Strategic Planning Department PLANNING AND DEVELOPMENT

DATE: 09/05/2012 DRAWN BY: WGB DIGITAL FILE: mxd

© Townsville City Council 2010

FIGURE B-8d

**TOWNSVILLE CITY COUNCIL ROSS RIVER FLOOD STUDY** 1000 Y ARI WATER DEPTHS

## PLANNING AND DEVELOPMENT

**TOWNSVILLE CITY COUNCIL ROSS RIVER FLOOD STUDY 1000 Y ARI WATER DEPTHS** 

PLANNING AND DEVELOPMENT

TOWNSVILLE CITY COUNCIL
ROSS RIVER FLOOD STUDY
1000 Y ARI WATER DEPTHS