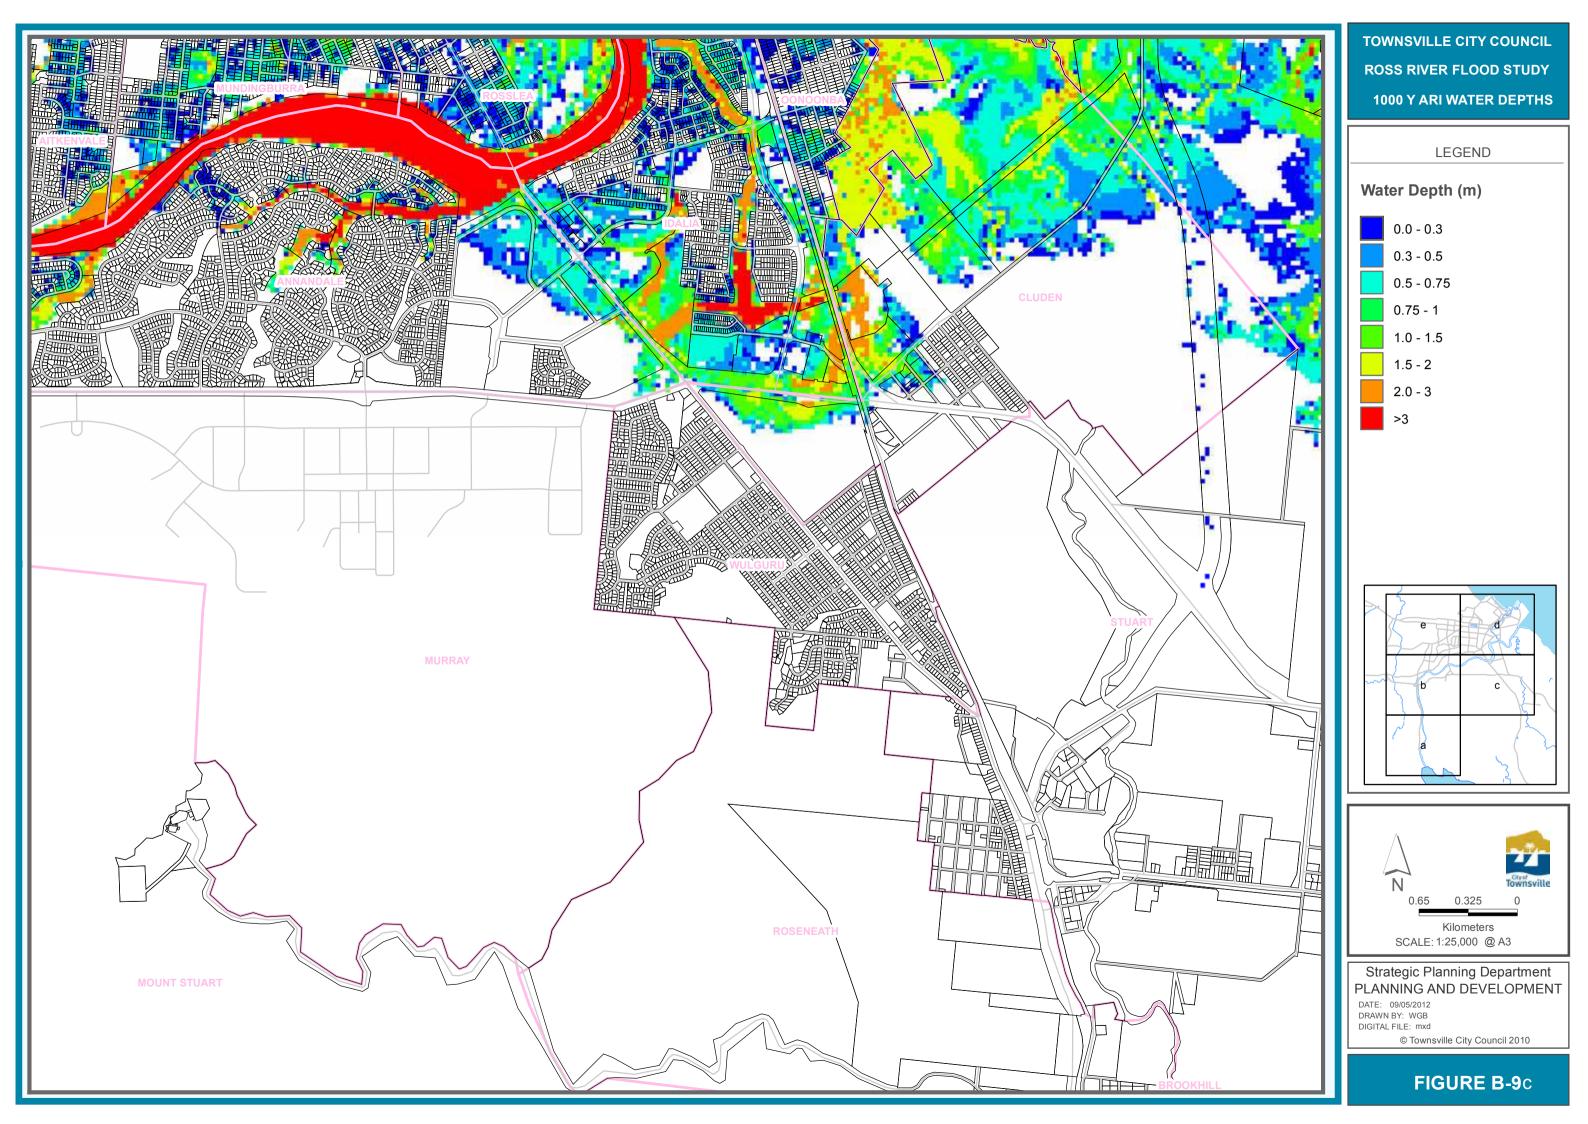

## PLANNING AND DEVELOPMENT

**TOWNSVILLE CITY COUNCIL ROSS RIVER FLOOD STUDY 1000 Y ARI WATER DEPTHS** 

PLANNING AND DEVELOPMENT

TOWNSVILLE CITY COUNCIL
ROSS RIVER FLOOD STUDY
1000 Y ARI WATER DEPTHS