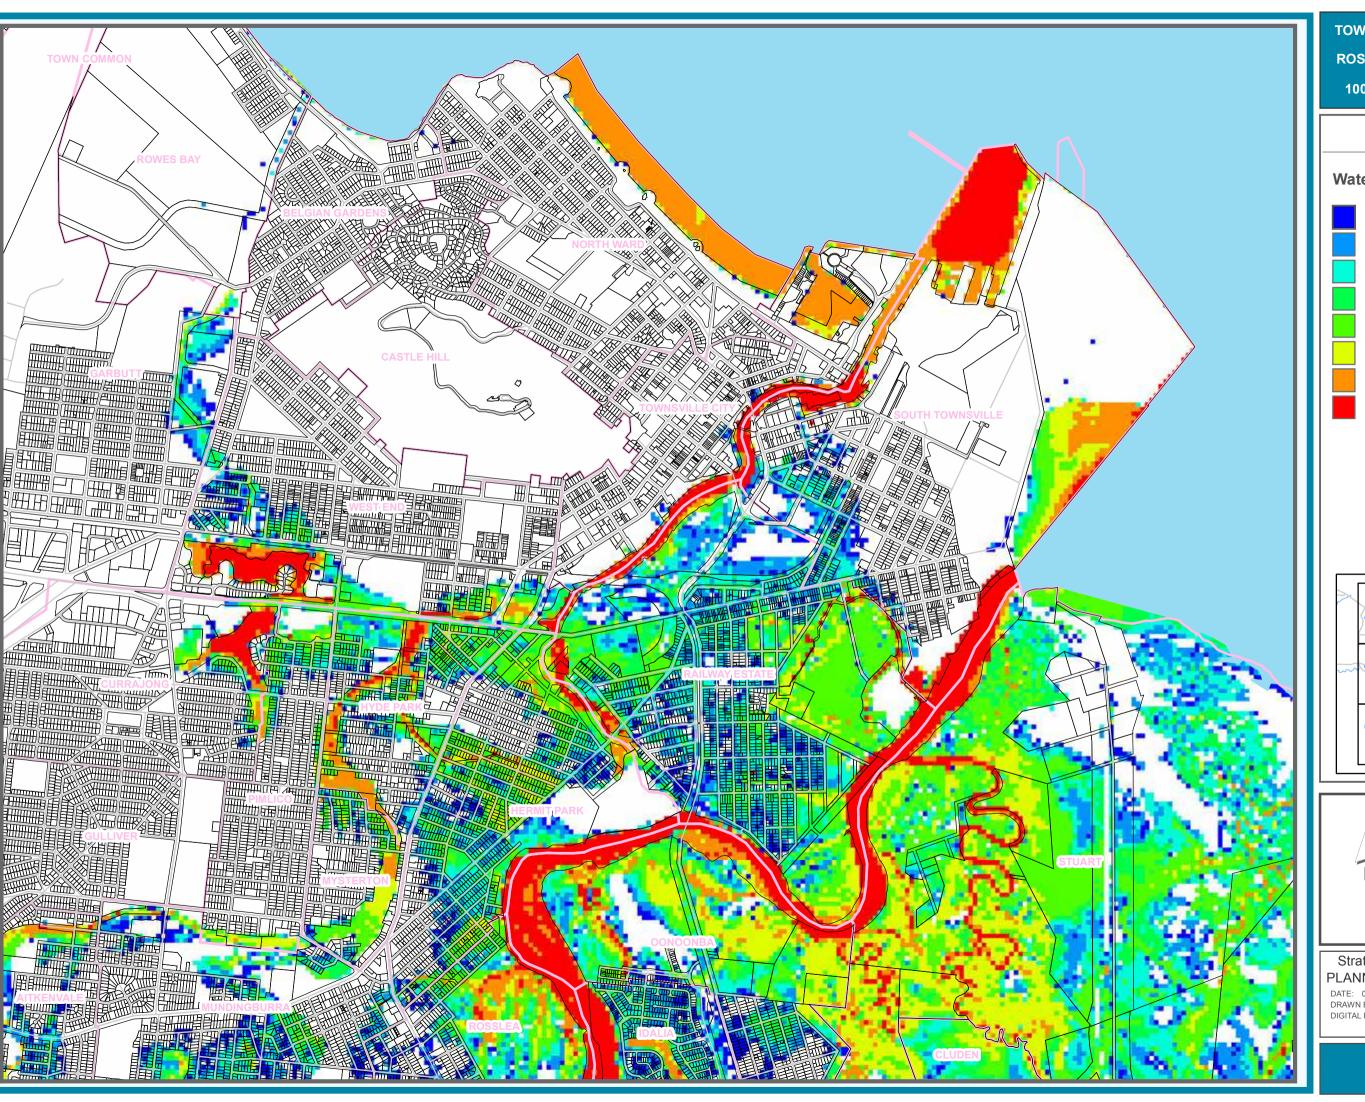

# Strategic Planning Department PLANNING AND DEVELOPMENT

DATE: 09/05/2012 DRAWN BY: WGB DIGITAL FILE: mxd

© Townsville City Council 2010

FIGURE B-8d

**TOWNSVILLE CITY COUNCIL ROSS RIVER FLOOD STUDY** 1000 Y ARI WATER DEPTHS

## PLANNING AND DEVELOPMENT

**TOWNSVILLE CITY COUNCIL ROSS RIVER FLOOD STUDY 1000 Y ARI WATER DEPTHS** 

PLANNING AND DEVELOPMENT

TOWNSVILLE CITY COUNCIL
ROSS RIVER FLOOD STUDY
1000 Y ARI WATER DEPTHS