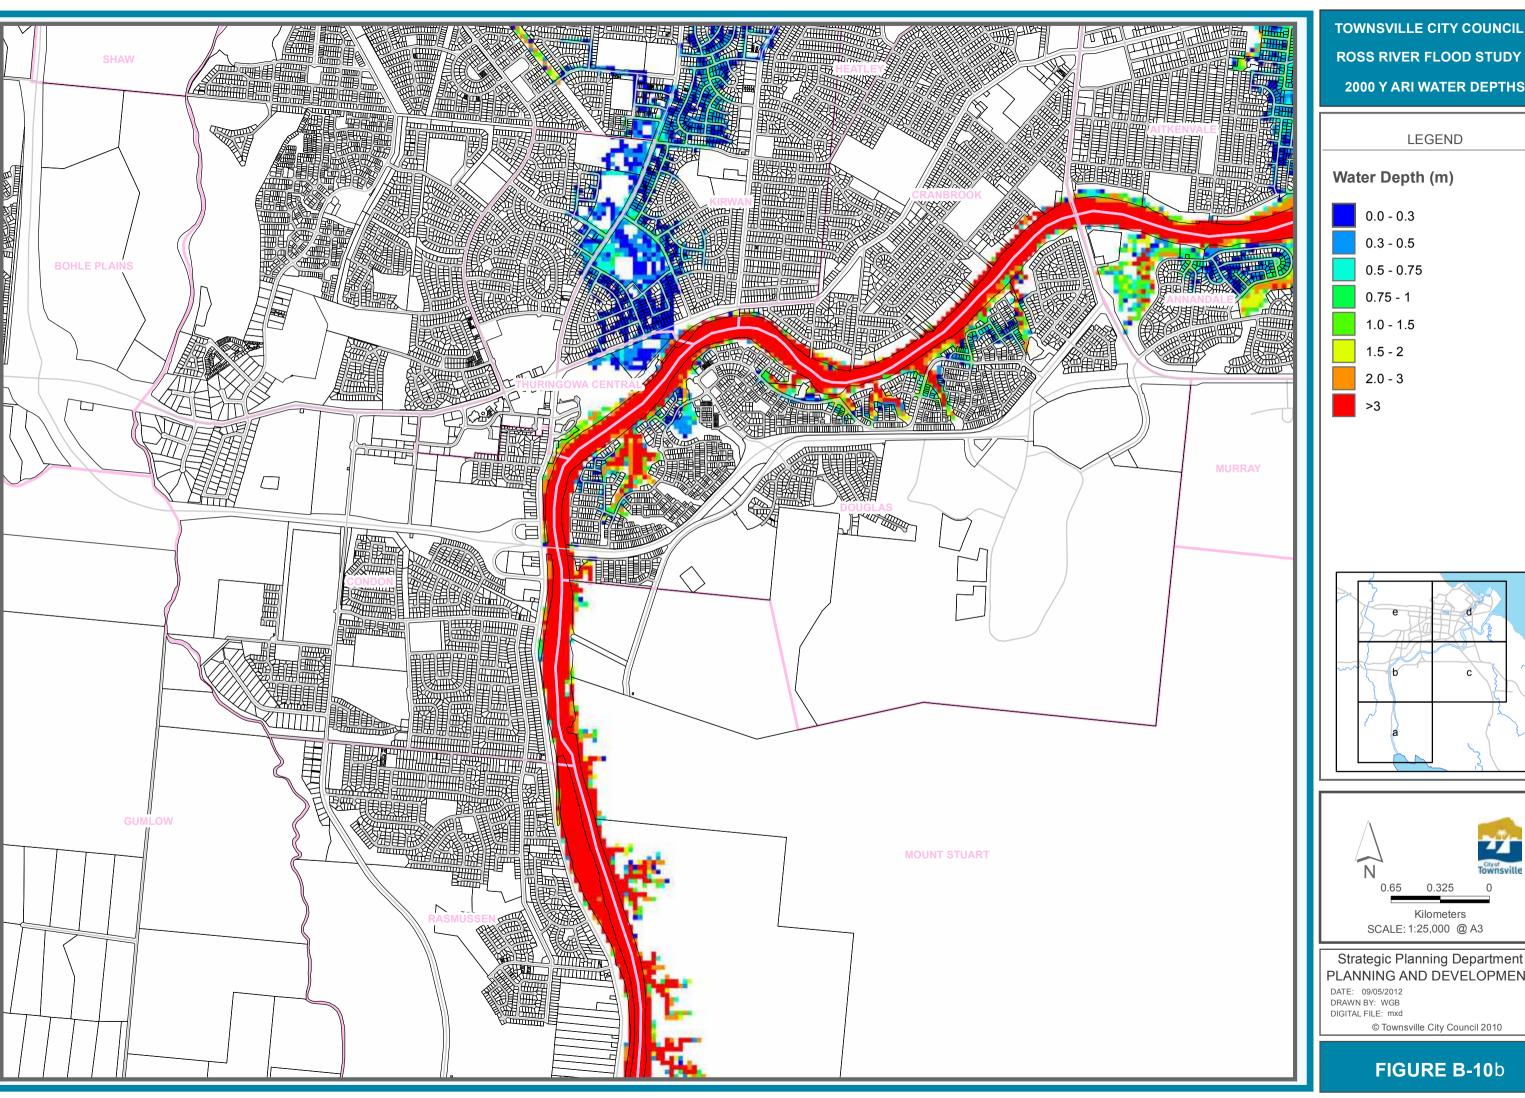

## PLANNING AND DEVELOPMENT

**TOWNSVILLE CITY COUNCIL ROSS RIVER FLOOD STUDY** 2000 Y ARI WATER DEPTHS

### PLANNING AND DEVELOPMENT

TOWNSVILLE CITY COUNCIL
ROSS RIVER FLOOD STUDY
2000 Y ARI WATER DEPTHS