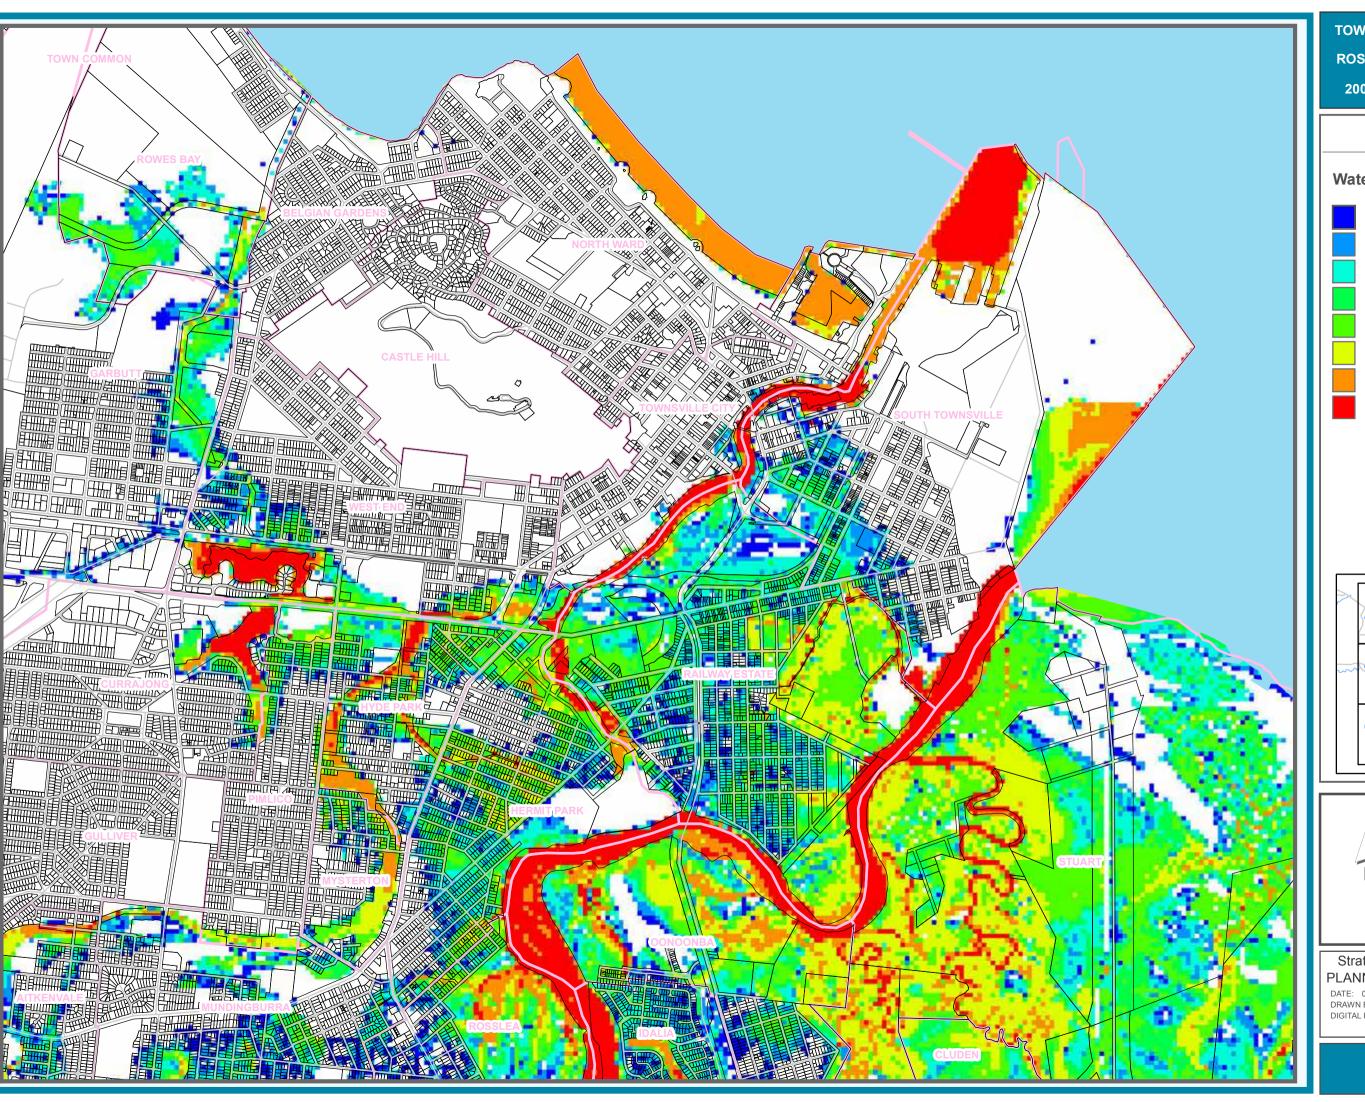

# Strategic Planning Department PLANNING AND DEVELOPMENT

DATE: 09/05/2012 DRAWN BY: WGB DIGITAL FILE: mxd

© Townsville City Council 2010

FIGURE B-9d

**TOWNSVILLE CITY COUNCIL ROSS RIVER FLOOD STUDY** 2000 Y ARI WATER DEPTHS

## PLANNING AND DEVELOPMENT

**TOWNSVILLE CITY COUNCIL ROSS RIVER FLOOD STUDY** 2000 Y ARI WATER DEPTHS

### PLANNING AND DEVELOPMENT

TOWNSVILLE CITY COUNCIL
ROSS RIVER FLOOD STUDY
2000 Y ARI WATER DEPTHS

# Strategic Planning Department PLANNING AND DEVELOPMENT

DATE: 09/05/2012 DRAWN BY: WGB DIGITAL FILE: mxd

© Townsville City Council 2010

FIGURE B-10d