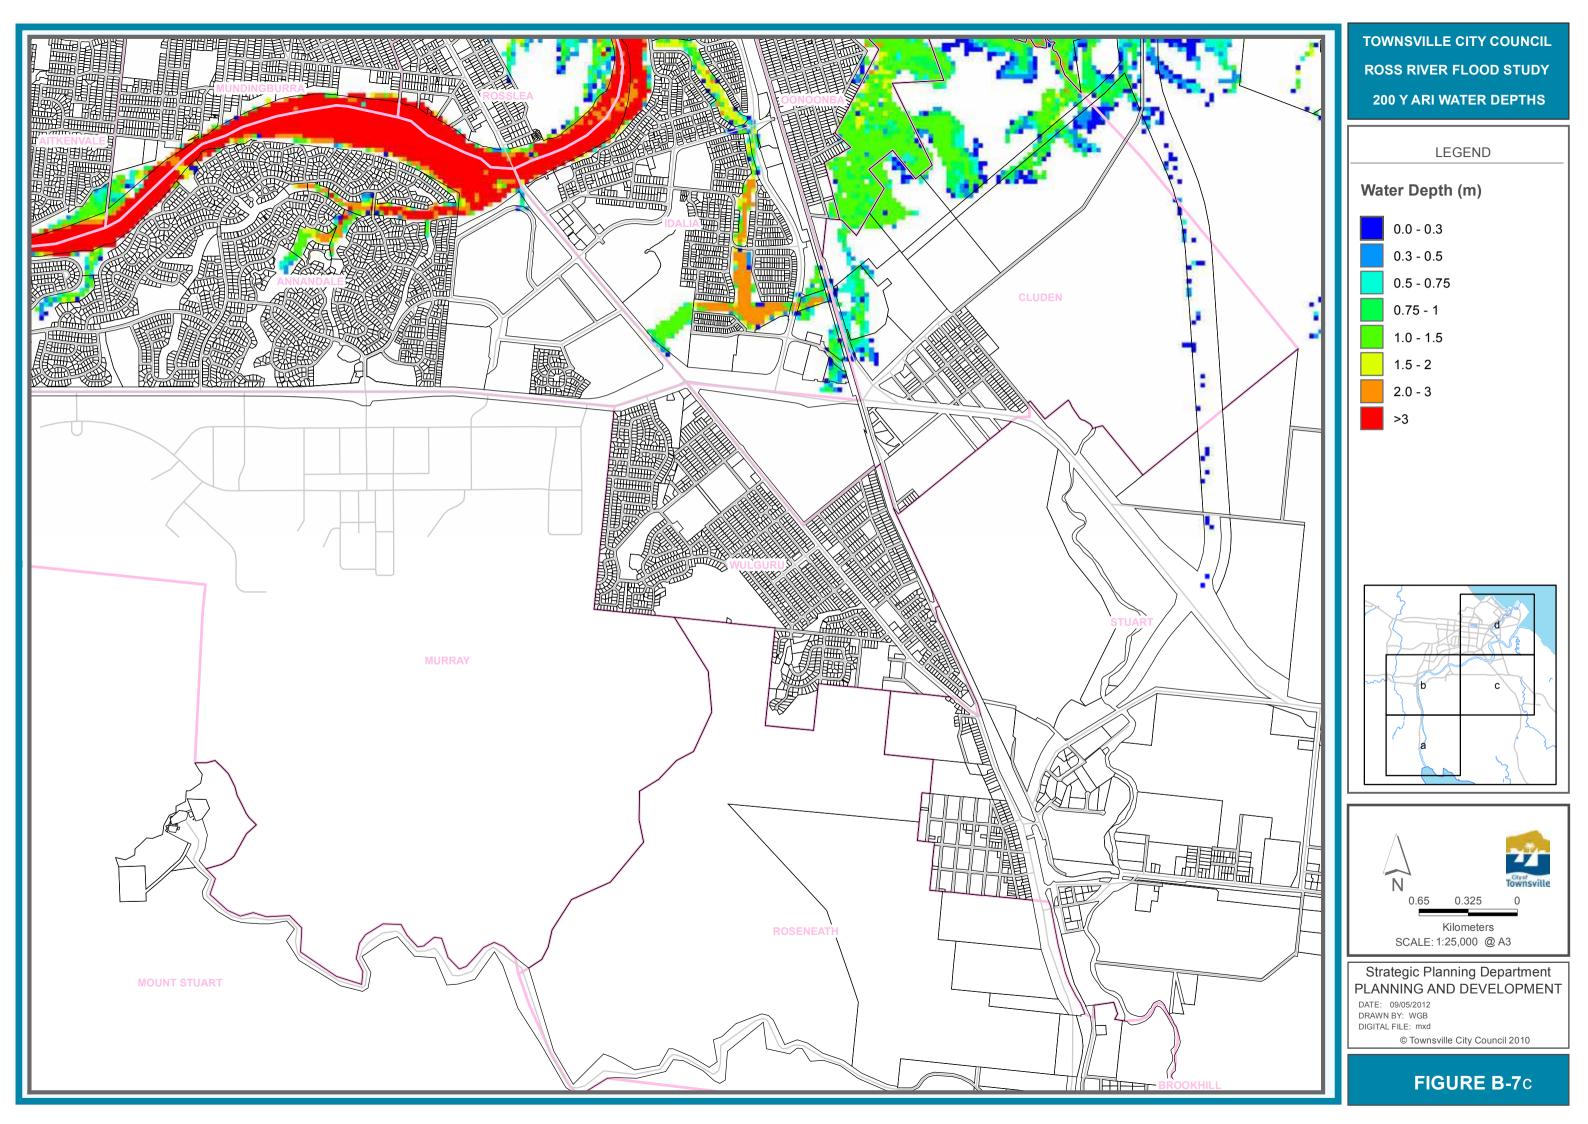

#### PLANNING AND DEVELOPMENT

© Townsville City Council 2010

FIGURE B-7b

TOWNSVILLE CITY COUNCIL **ROSS RIVER FLOOD STUDY** 