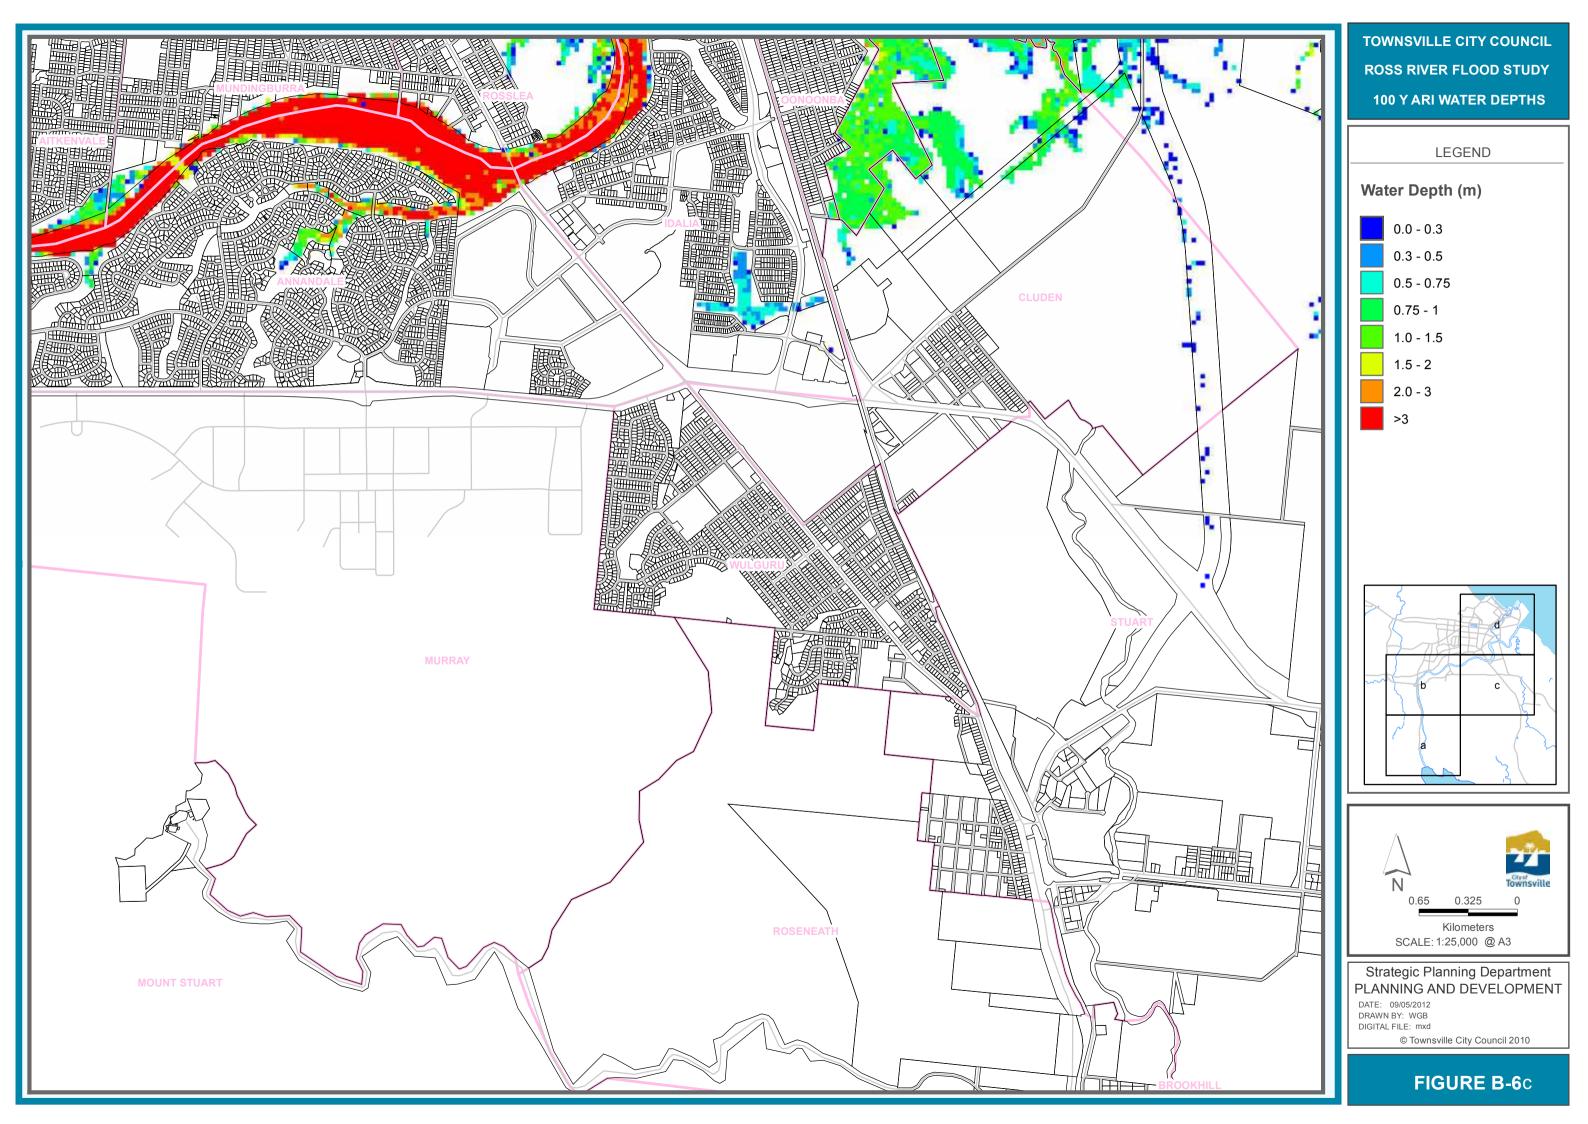

**ROSS RIVER FLOOD STUDY 100 Y ARI WATER DEPTHS** 

PLANNING AND DEVELOPMENT

© Townsville City Council 2010

FIGURE B-6d

TOWNSVILLE CITY COUNCIL **ROSS RIVER FLOOD STUDY 200 Y ARI WATER DEPTHS** 