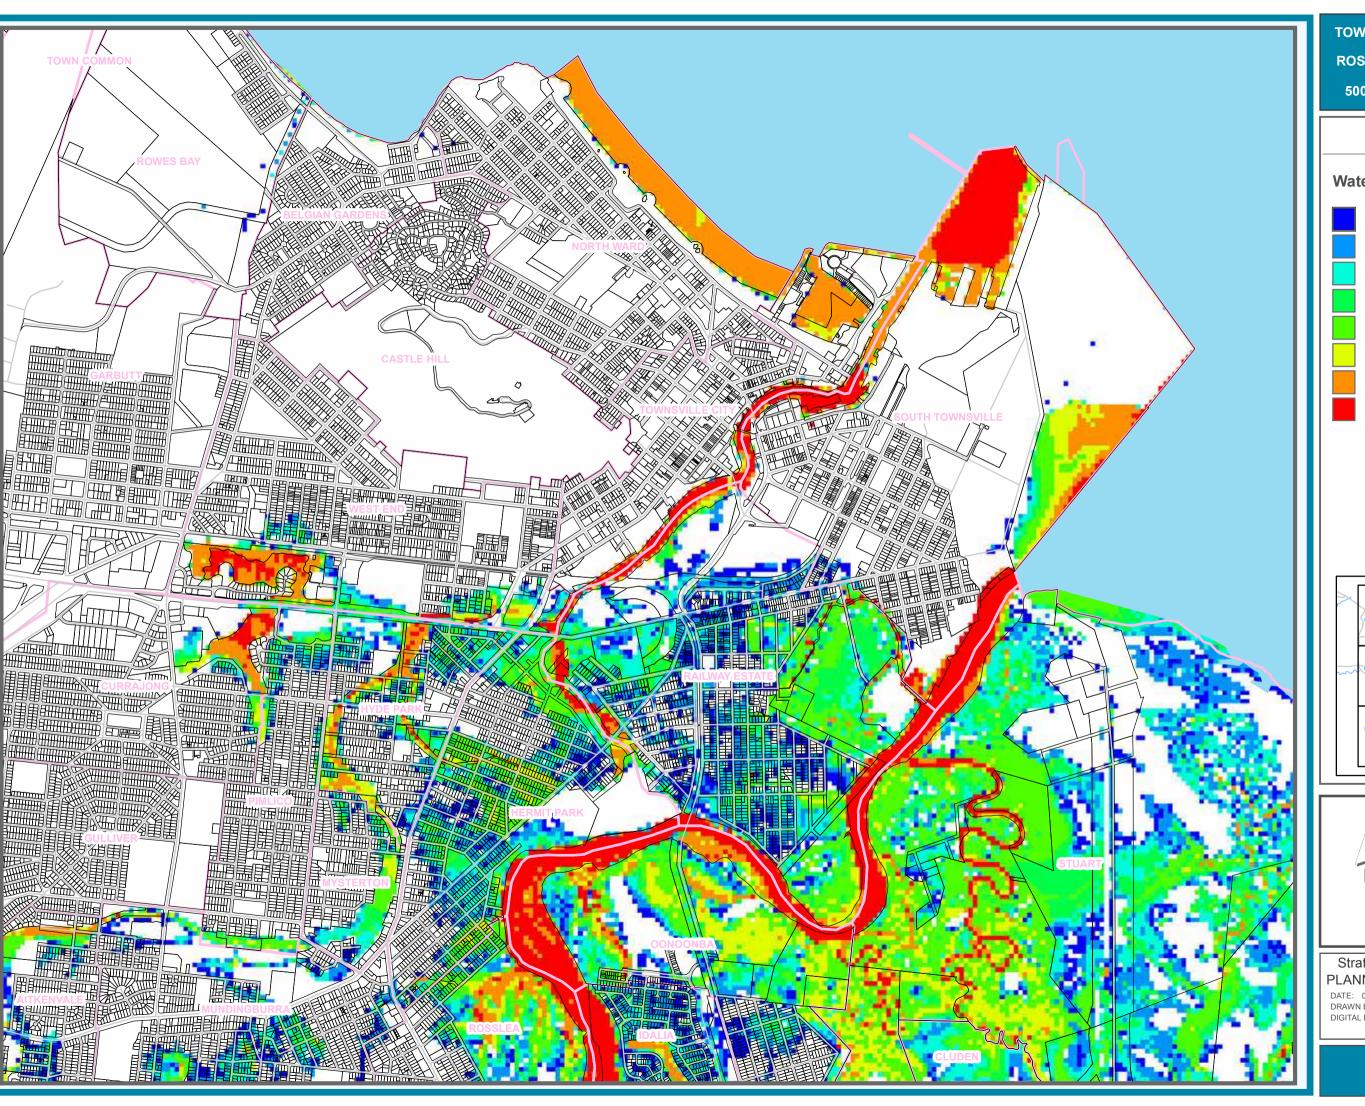

### PLANNING AND DEVELOPMENT

**TOWNSVILLE CITY COUNCIL ROSS RIVER FLOOD STUDY 500 Y ARI WATER DEPTHS** 