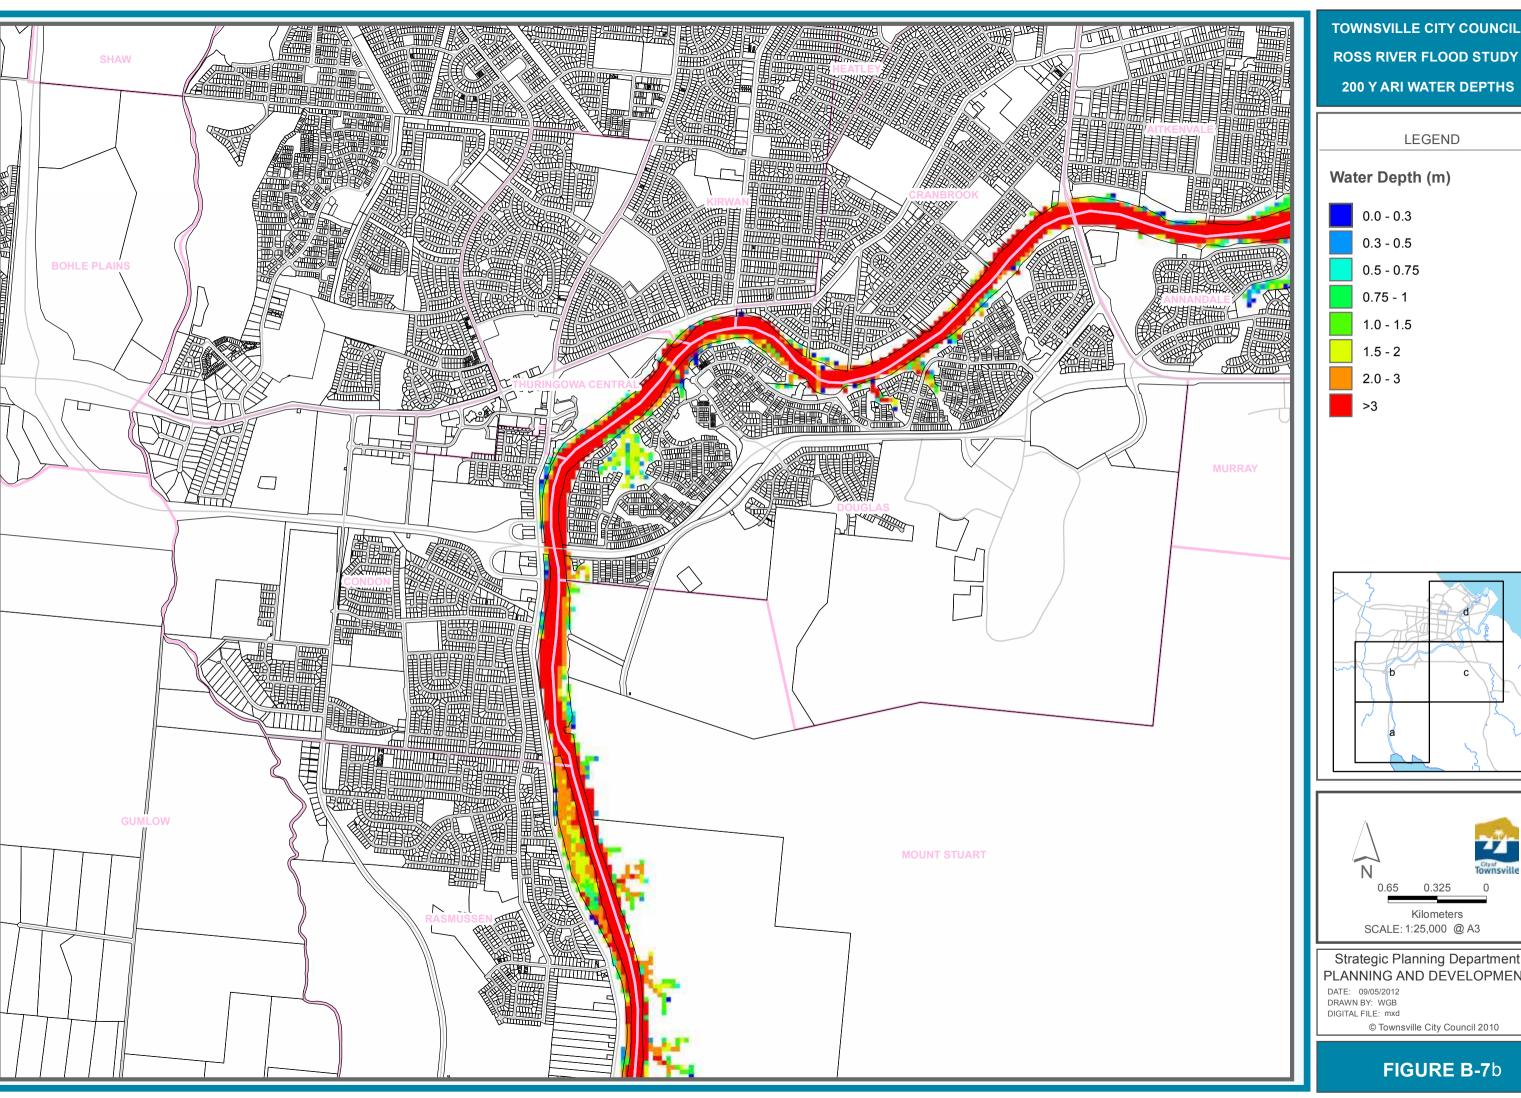

#### PLANNING AND DEVELOPMENT

© Townsville City Council 2010

FIGURE B-7b

TOWNSVILLE CITY COUNCIL **ROSS RIVER FLOOD STUDY** 