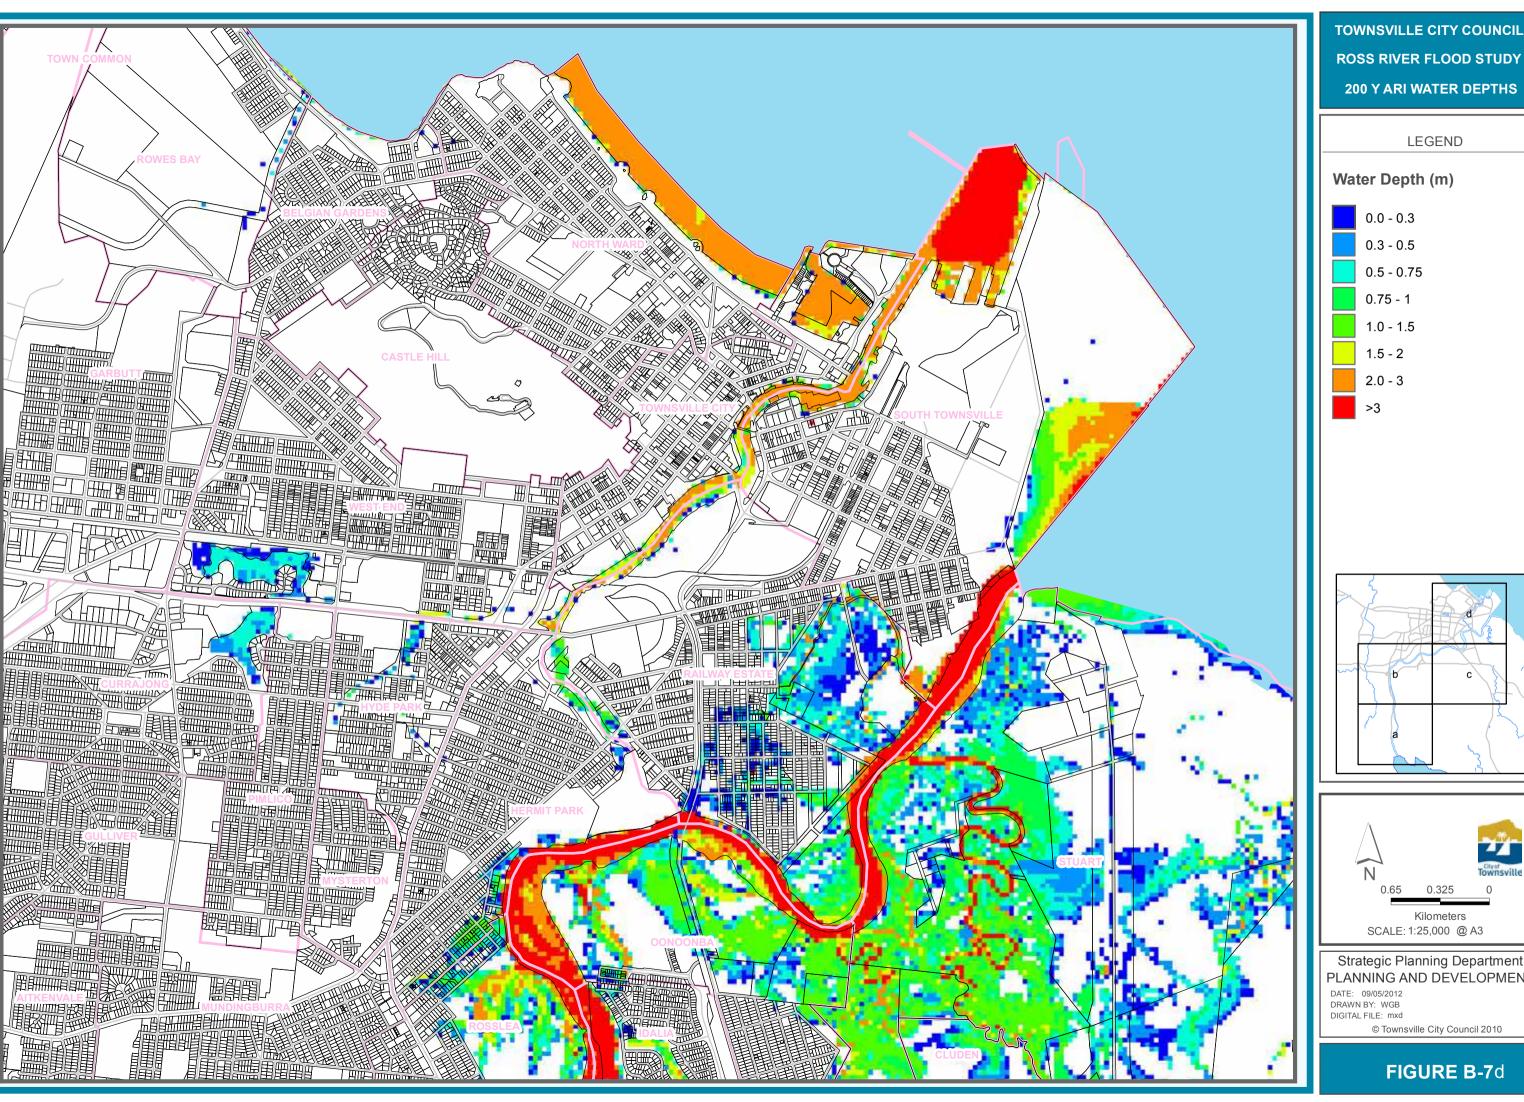

#### PLANNING AND DEVELOPMENT

© Townsville City Council 2010

FIGURE B-7b

TOWNSVILLE CITY COUNCIL **ROSS RIVER FLOOD STUDY** 