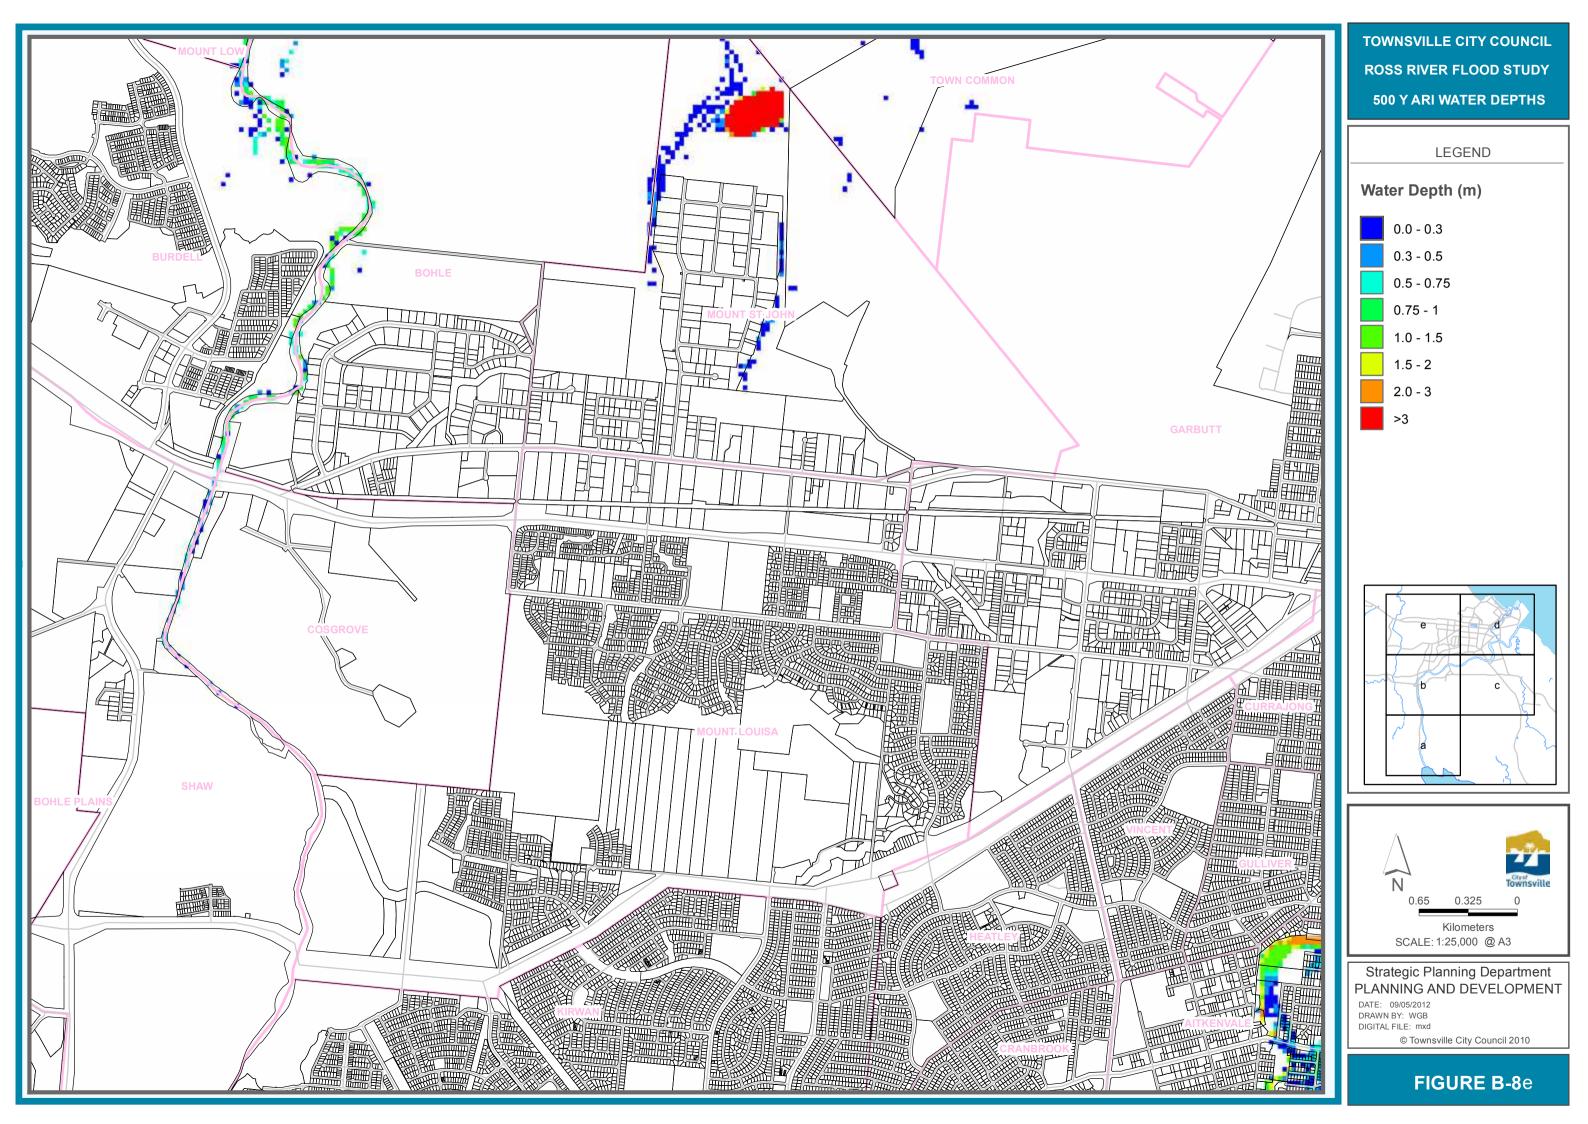

### PLANNING AND DEVELOPMENT

**TOWNSVILLE CITY COUNCIL ROSS RIVER FLOOD STUDY 500 Y ARI WATER DEPTHS** 

### PLANNING AND DEVELOPMENT

© Townsville City Council 2010

FIGURE B-8a

TOWNSVILLE CITY COUNCIL
ROSS RIVER FLOOD STUDY
500 Y ARI WATER DEPTHS