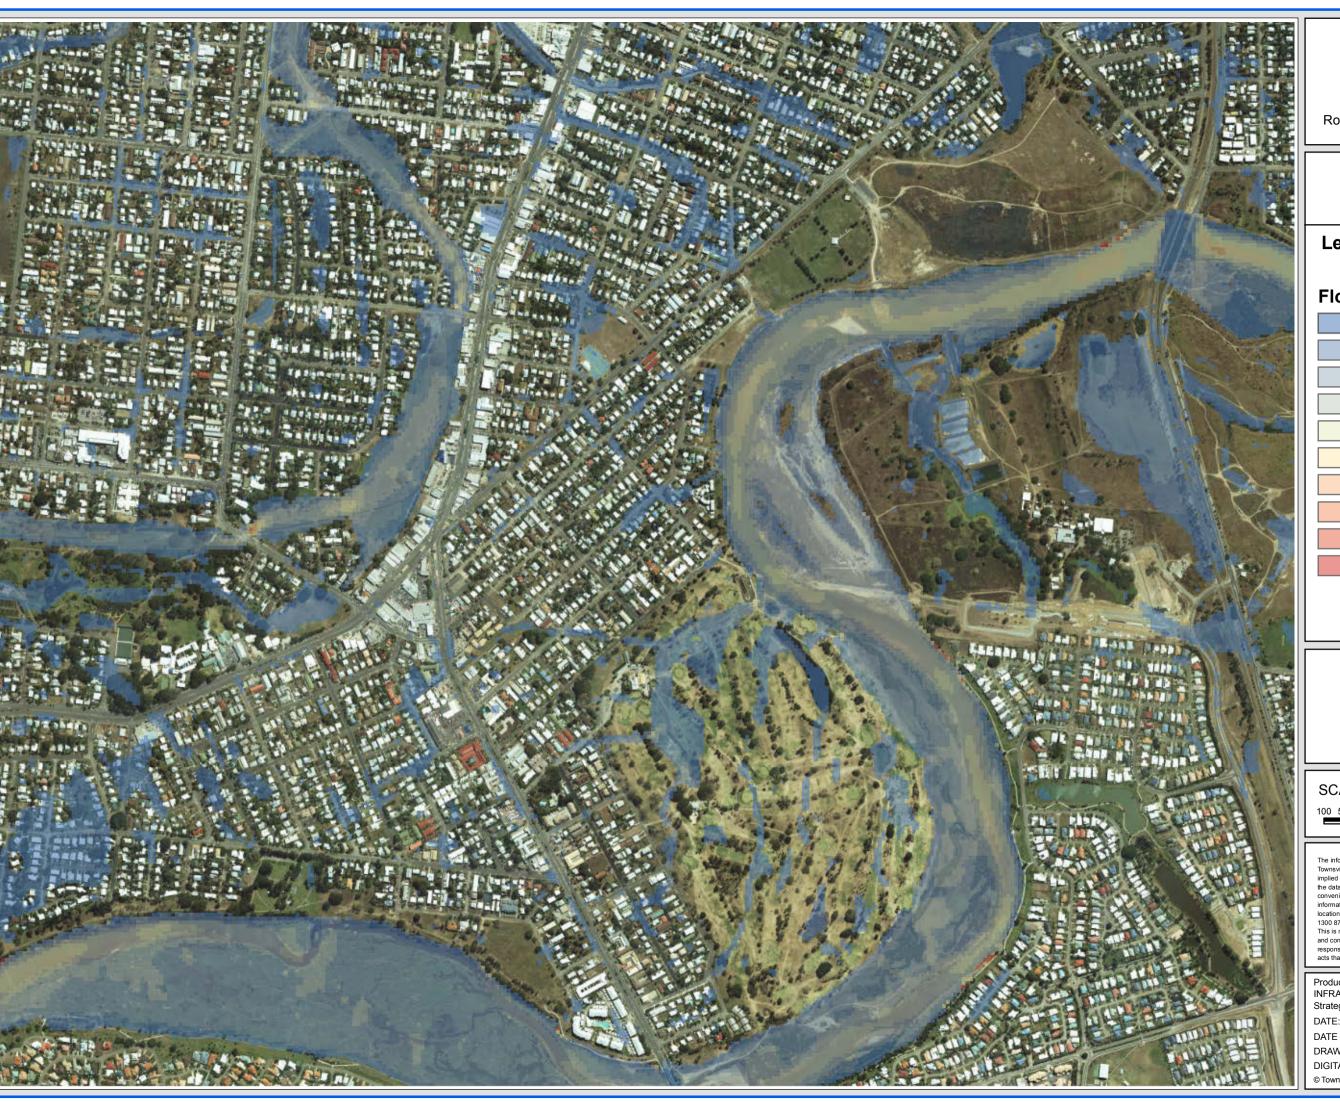

# **ROSS CREEK FLOOD STUDY PMF**

Gulliver/Currajong/Pimlico

#### FIGURE D18.6

## Legend

# Flood Level (m AHD)

SCALE: 1:10,000 @A3

100 200 300

DISCLAIMER
The information shown on this map has been produced from the Townsville City Council's digital database. There is no warranty implied or expressed regarding the accuracy or completeness of the data. The data has been compiled for information and convenience only, and it is the responsibility of the user to verify all convenience only, and it is the responsibility of the user to verify information before placing reliance on it. For accurate service locations please contact the Customer Services Centre on 1300 878 001.