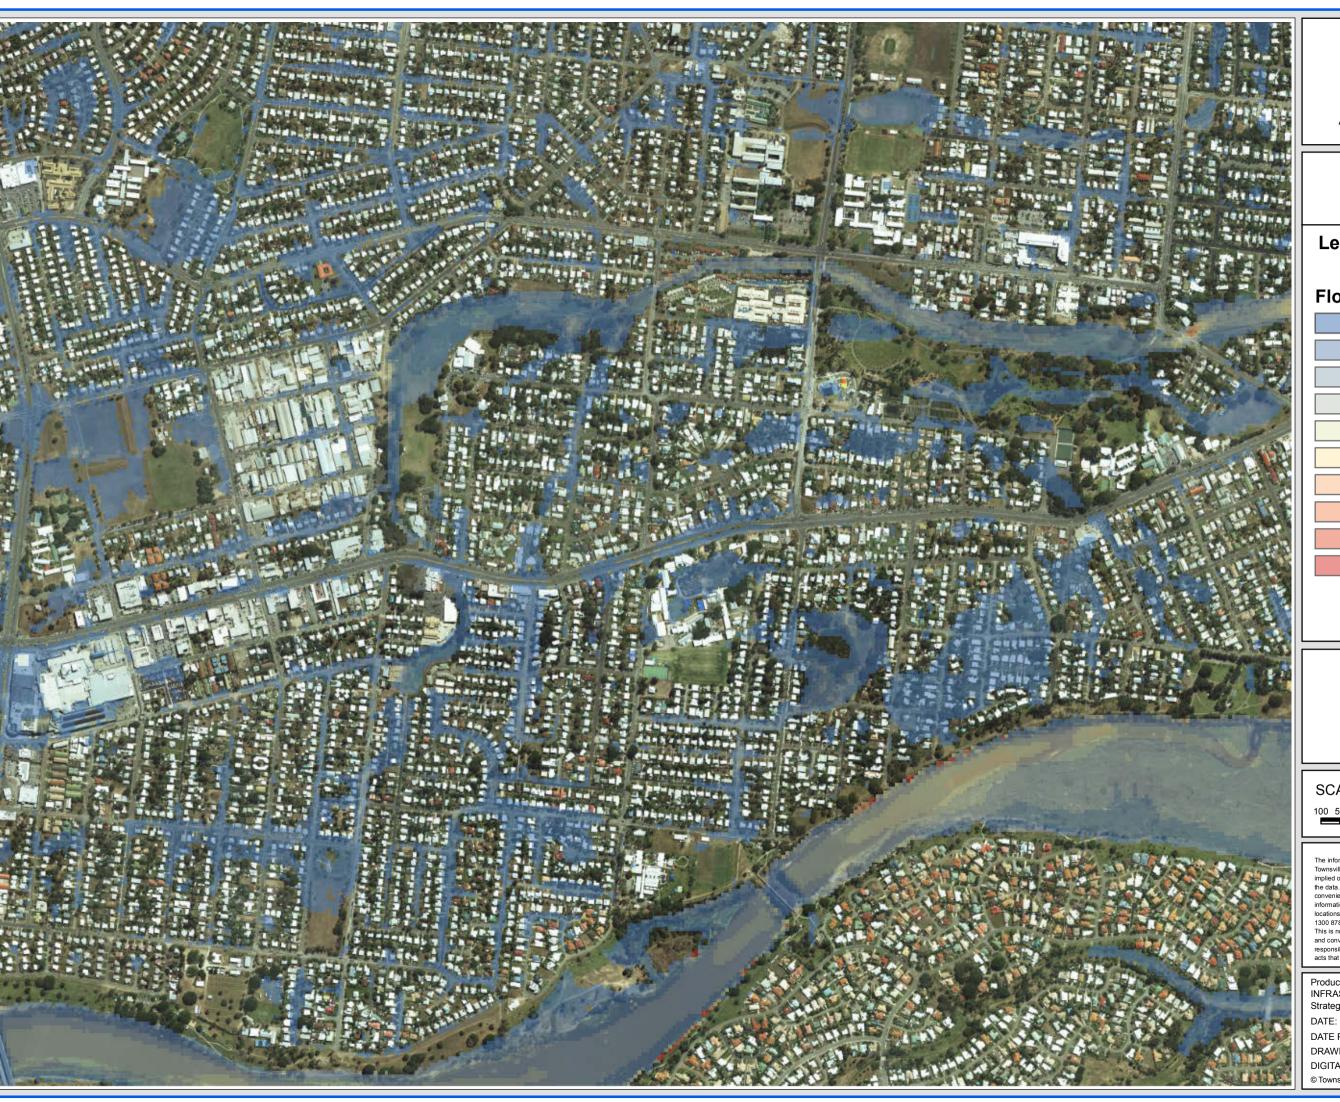

# **ROSS CREEK FLOOD STUDY PMF**

Gulliver/Currajong/Pimlico

#### FIGURE D18.6

## Legend

# Flood Level (m AHD)

SCALE: 1:10,000 @A3

100 200 300

DISCLAIMER
The information shown on this map has been produced from the Townsville City Council's digital database. There is no warranty implied or expressed regarding the accuracy or completeness of the data. The data has been compiled for information and convenience only, and it is the responsibility of the user to verify all convenience only, and it is the responsibility of the user to verify information before placing reliance on it. For accurate service locations please contact the Customer Services Centre on 1300 878 001.