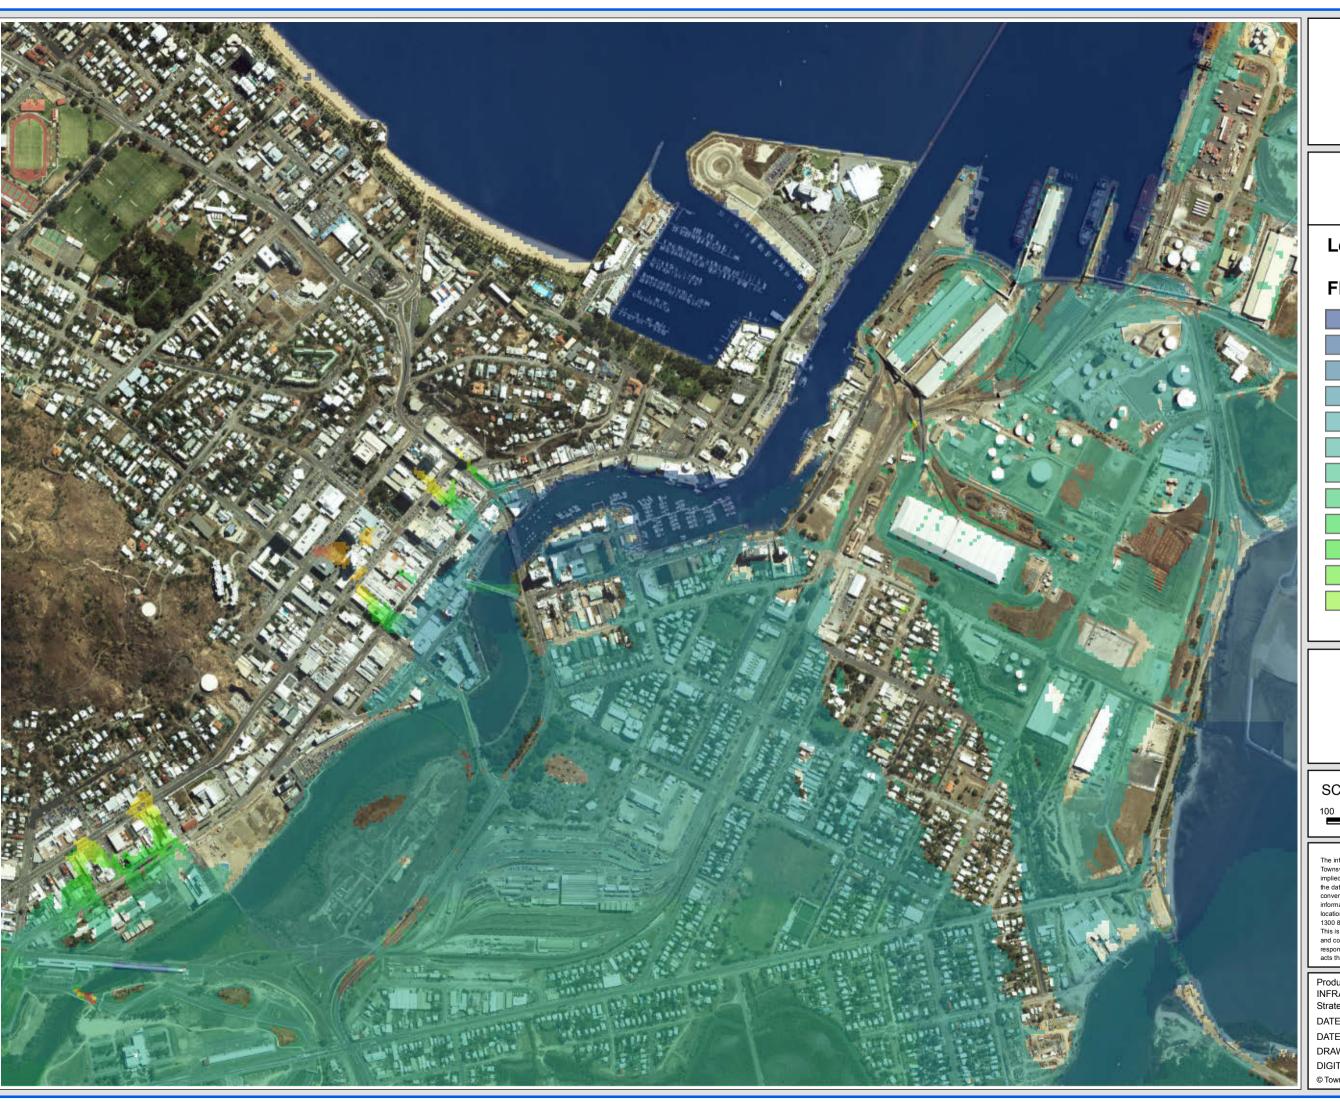

# **ROSS CREEK FLOOD STUDY PMF**

City/South Townsville

#### FIGURE D18.8

# Legend

# Flood Level (m AHD)

SCALE: 1:10,000 @A3

100 50 0 100 200 300 Meters

DISCLAIMER

The information shown on this map has been produced from the Townsville City Council's digital database. There is no warranty implied or expressed regarding the accuracy or completeness of the data. The data has been compiled for information and convenience only, and it is the responsibility of the user to verify all information before placing reliance on it. For accurate service locations please contact the Customer Services Centre on 1300 878 001.