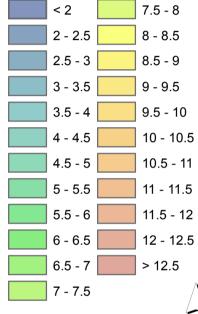

# **ROSS CREEK FLOOD STUDY PMF**

City/South Townsville

#### FIGURE D18.8

# Legend

# Flood Level (m AHD)

SCALE: 1:10,000 @A3

100 50 0 100 200 300 Meters

DISCLAIMER

The information shown on this map has been produced from the Townsville City Council's digital database. There is no warranty implied or expressed regarding the accuracy or completeness of the data. The data has been compiled for information and convenience only, and it is the responsibility of the user to verify all information before placing reliance on it. For accurate service locations please contact the Customer Services Centre on 1300 878 001.