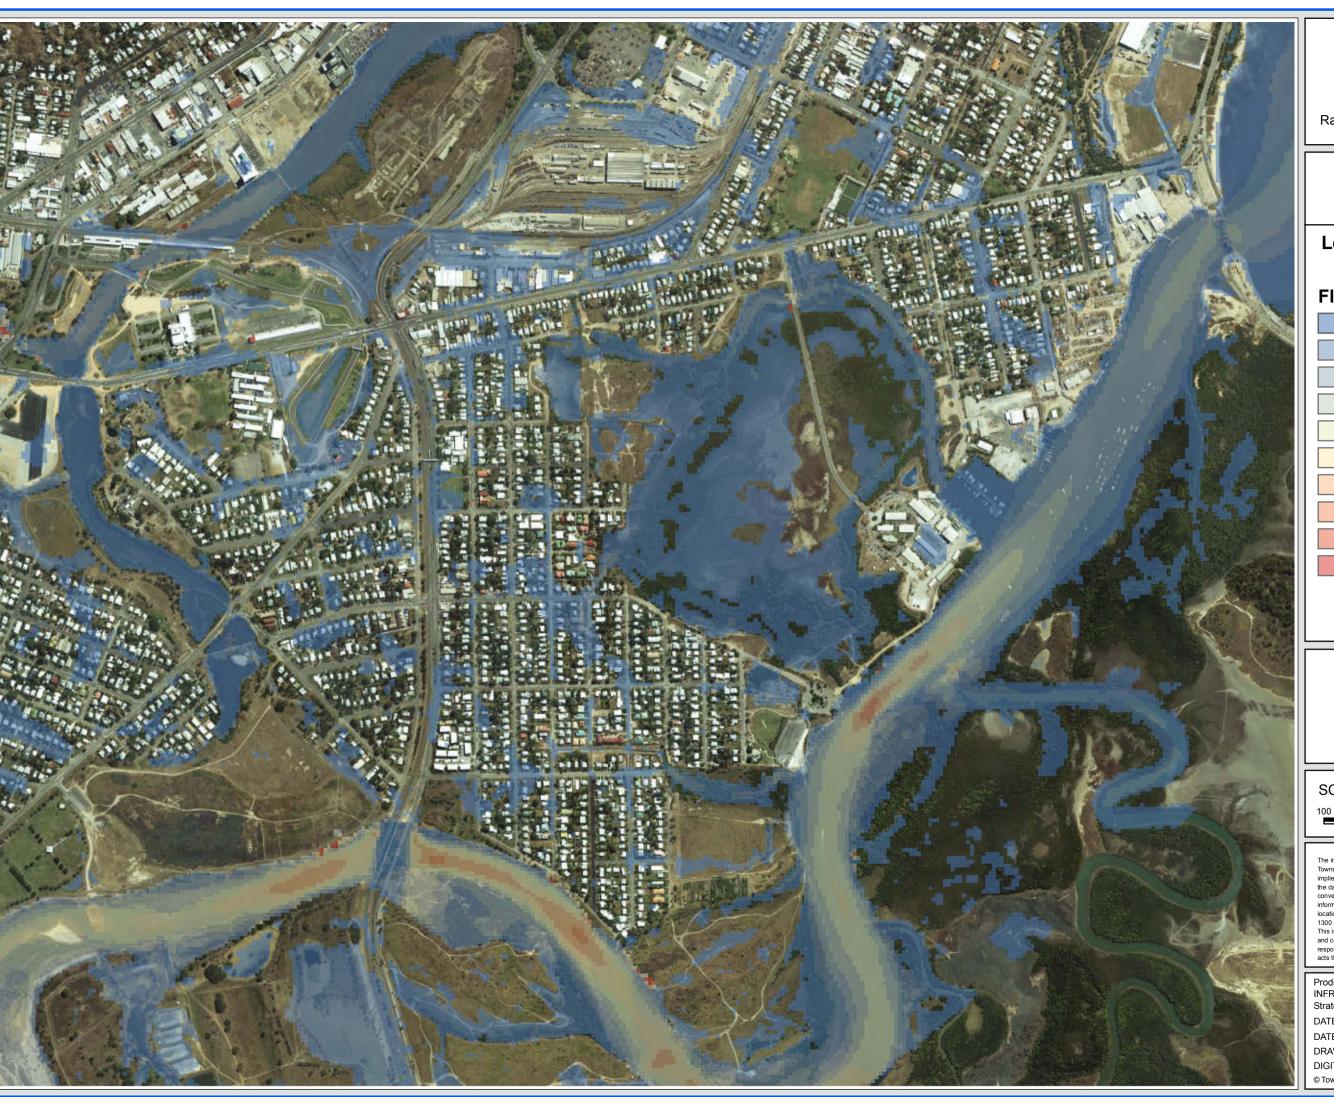

# **ROSS CREEK FLOOD STUDY PMF**

City/South Townsville

#### FIGURE D18.8

# Legend

# Flood Level (m AHD)

SCALE: 1:10,000 @A3

100 50 0 100 200 300 Meters

DISCLAIMER

The information shown on this map has been produced from the Townsville City Council's digital database. There is no warranty implied or expressed regarding the accuracy or completeness of the data. The data has been compiled for information and convenience only, and it is the responsibility of the user to verify all information before placing reliance on it. For accurate service locations please contact the Customer Services Centre on 1300 878 001.