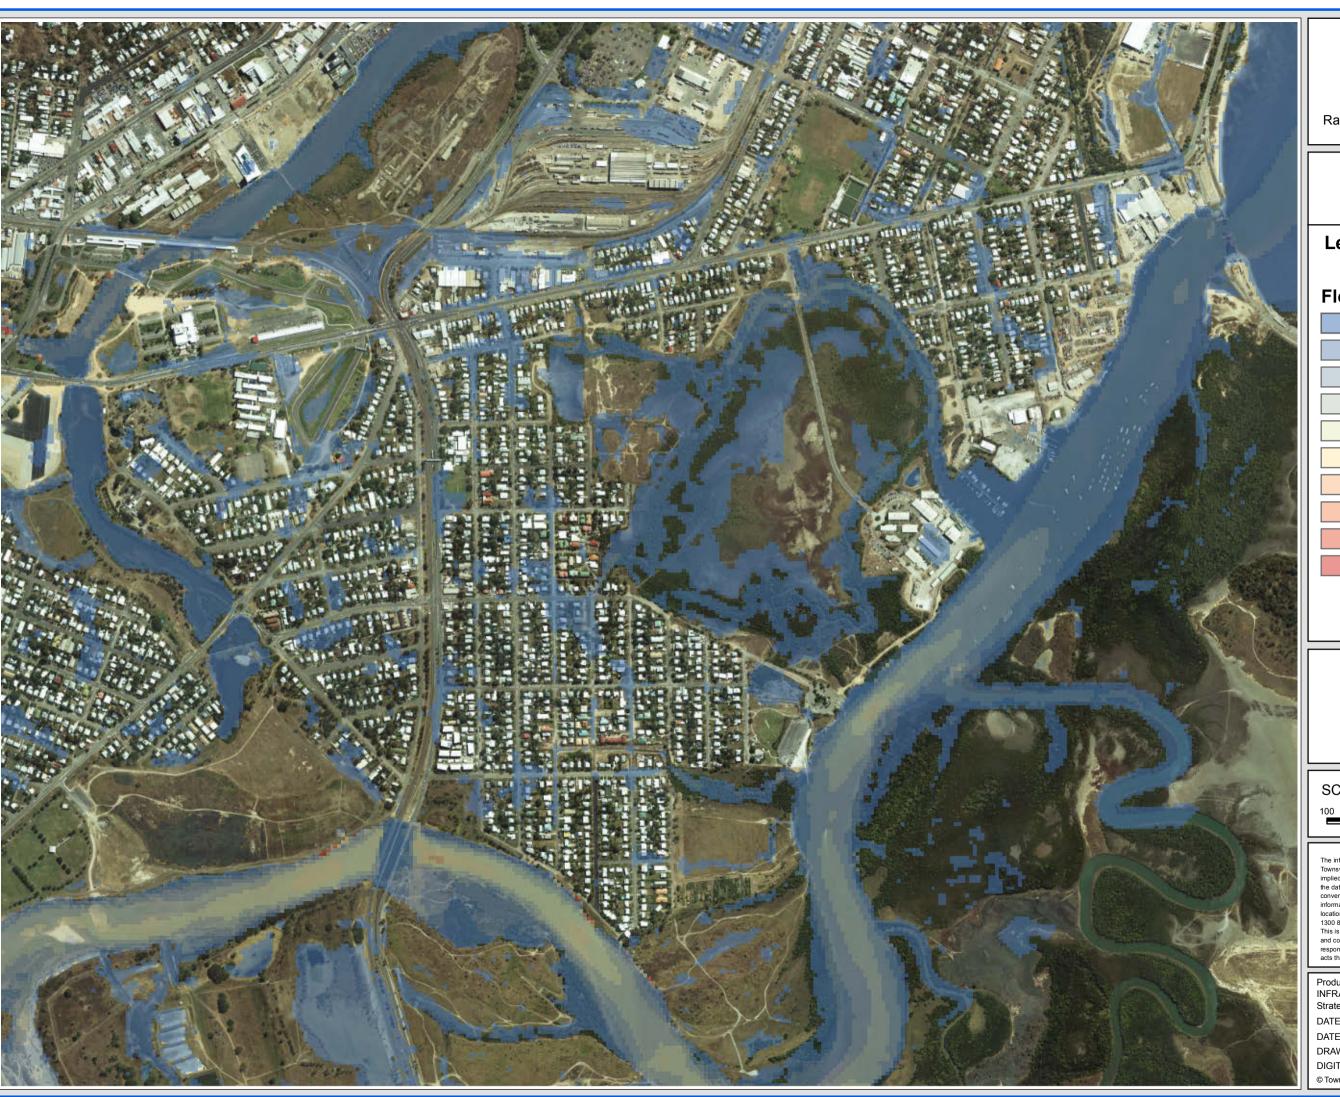

# ROSS CREEK FLOOD STUDY PMF

West End/Hyde Park

#### FIGURE D18.7

## Legend

# Flood Level (m AHD)

SCALE: 1:10,000 @A3

00 50 0 100 200 300 Meters