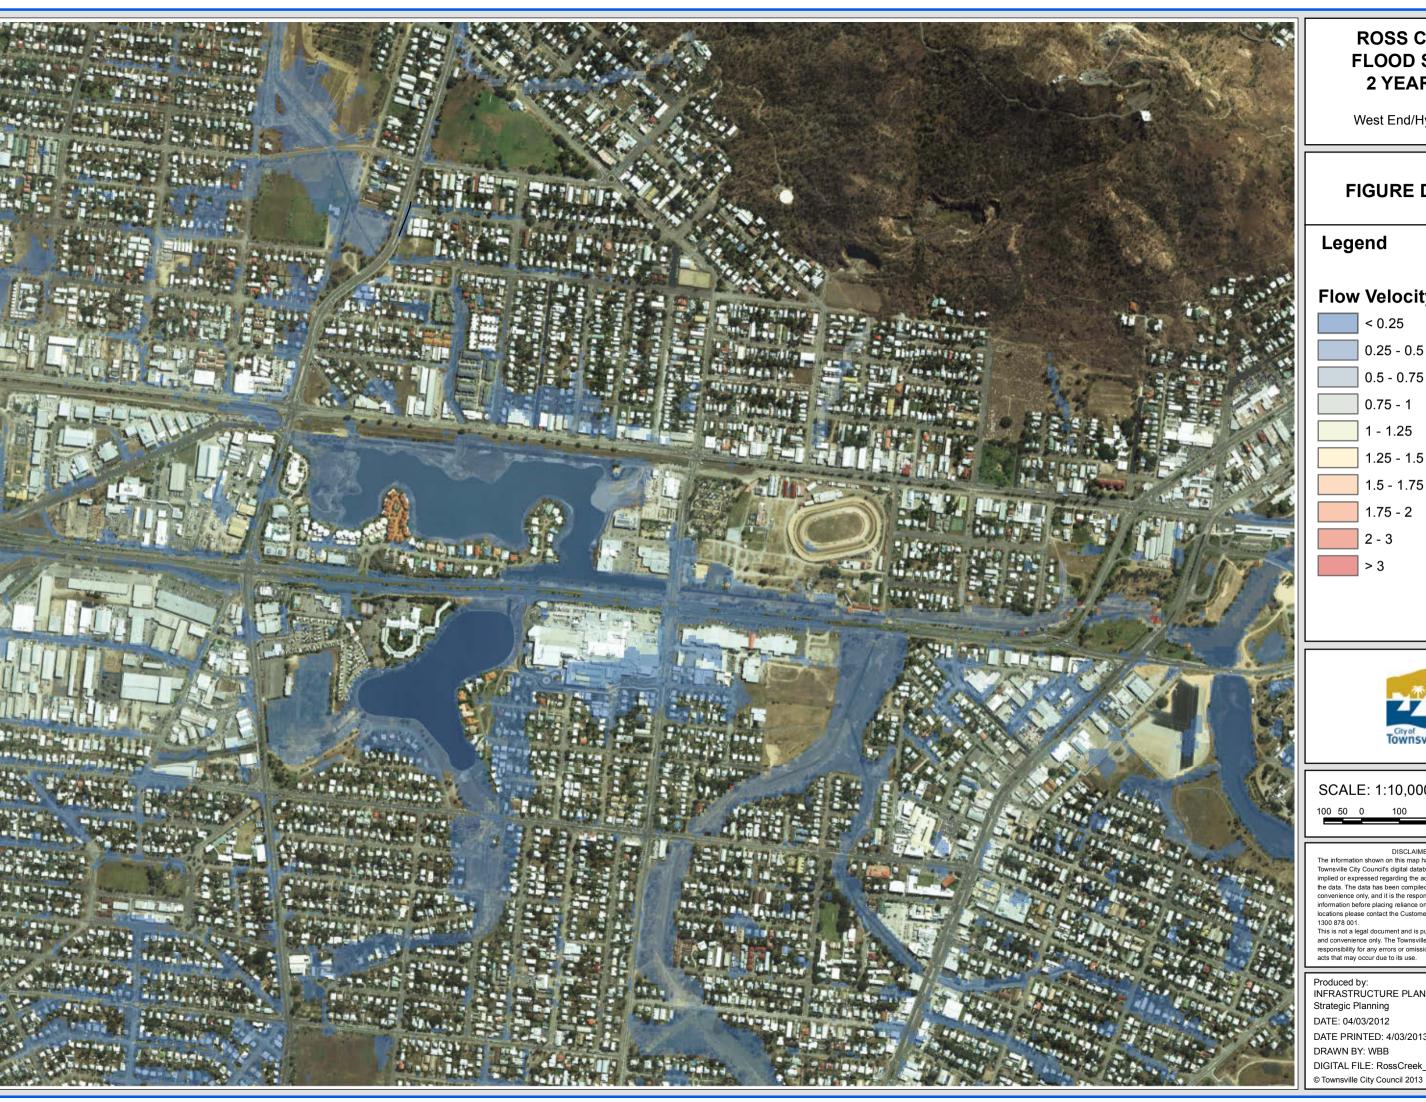

West End/Hyde Park

#### FIGURE D20.7

### Legend

### Flow Velocity (m/s)

0.25 - 0.5

0.5 - 0.75

0.75 - 1

1 - 1.25

1.25 - 1.5 1.5 - 1.75

1.75 - 2

2 - 3

> 3

Gity of Townsville

SCALE: 1:10,000 @A3

100 50 0 100 200 300 Meter