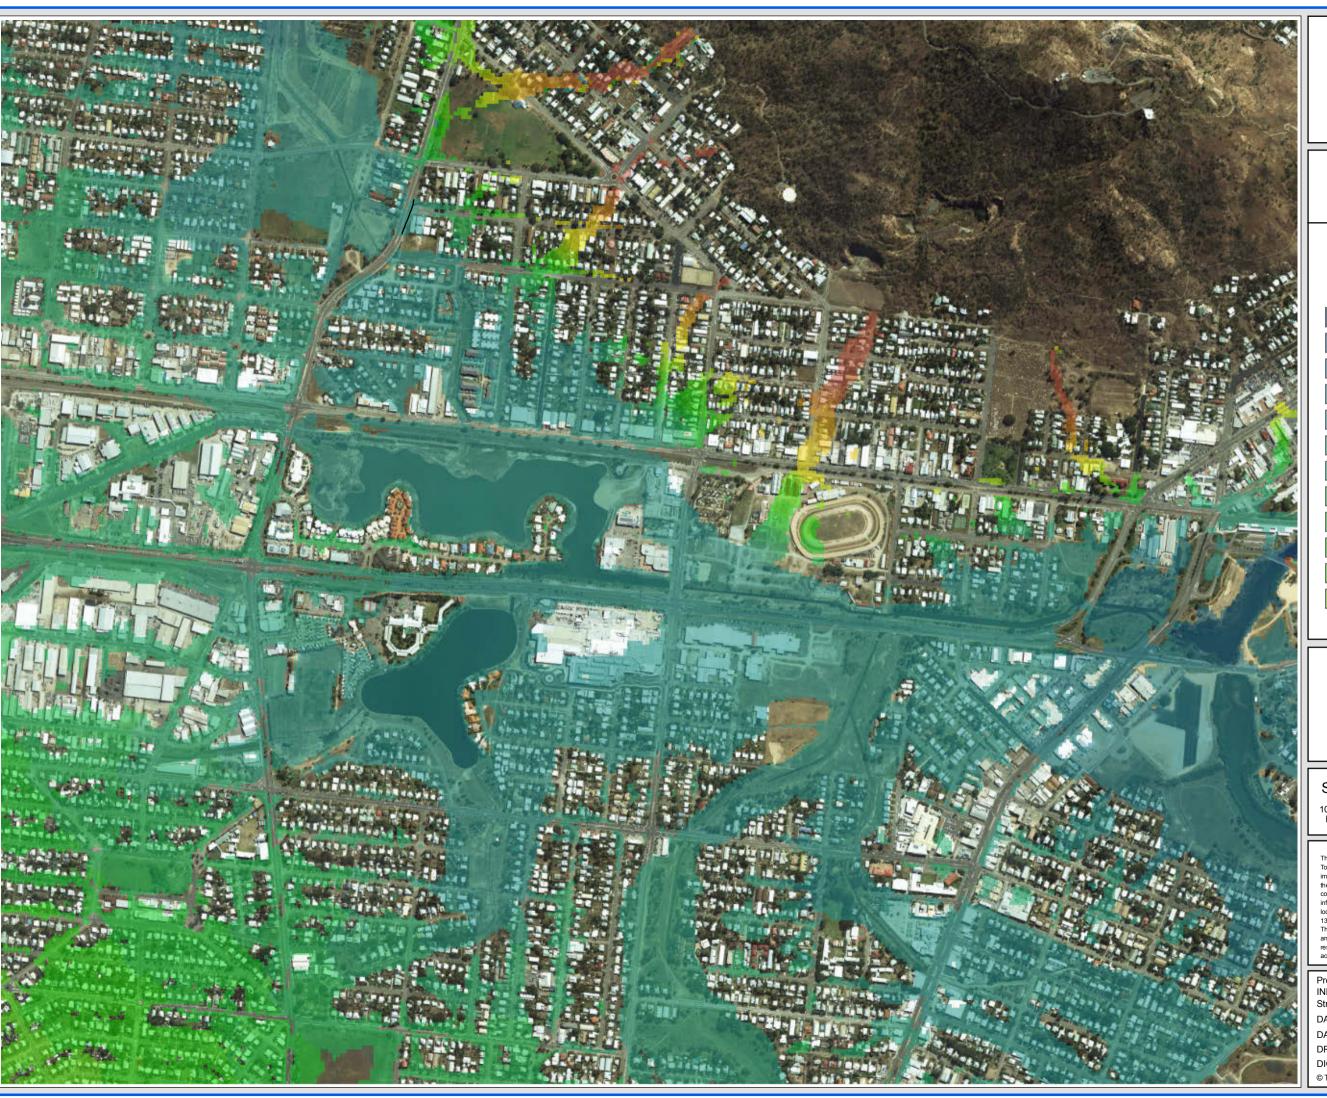

# **ROSS CREEK FLOOD STUDY PMF**

Gulliver/Currajong/Pimlico

#### FIGURE D18.6

## Legend

# Flood Level (m AHD)

SCALE: 1:10,000 @A3

100 200 300

DISCLAIMER
The information shown on this map has been produced from the Townsville City Council's digital database. There is no warranty implied or expressed regarding the accuracy or completeness of the data. The data has been compiled for information and convenience only, and it is the responsibility of the user to verify all convenience only, and it is the responsibility of the user to verify information before placing reliance on it. For accurate service locations please contact the Customer Services Centre on 1300 878 001.