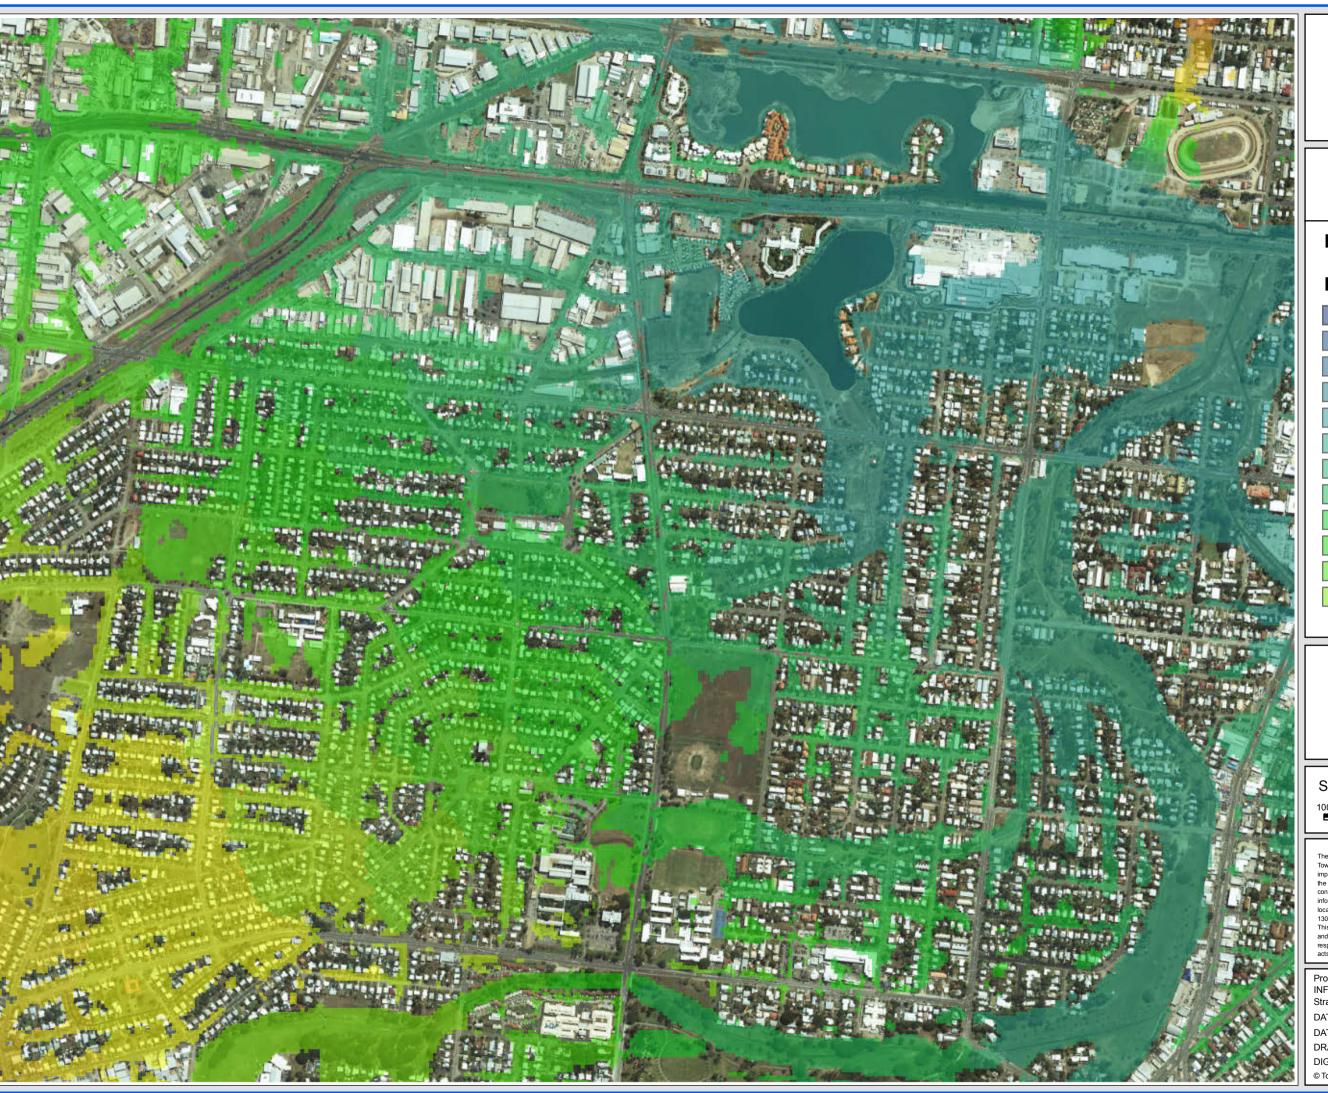

# **ROSS CREEK FLOOD STUDY PMF**

City/South Townsville

#### FIGURE D18.8

# Legend

# Flood Level (m AHD)

SCALE: 1:10,000 @A3

100 50 0 100 200 300 Meters

DISCLAIMER

The information shown on this map has been produced from the Townsville City Council's digital database. There is no warranty implied or expressed regarding the accuracy or completeness of the data. The data has been compiled for information and convenience only, and it is the responsibility of the user to verify all information before placing reliance on it. For accurate service locations please contact the Customer Services Centre on 1300 878 001.