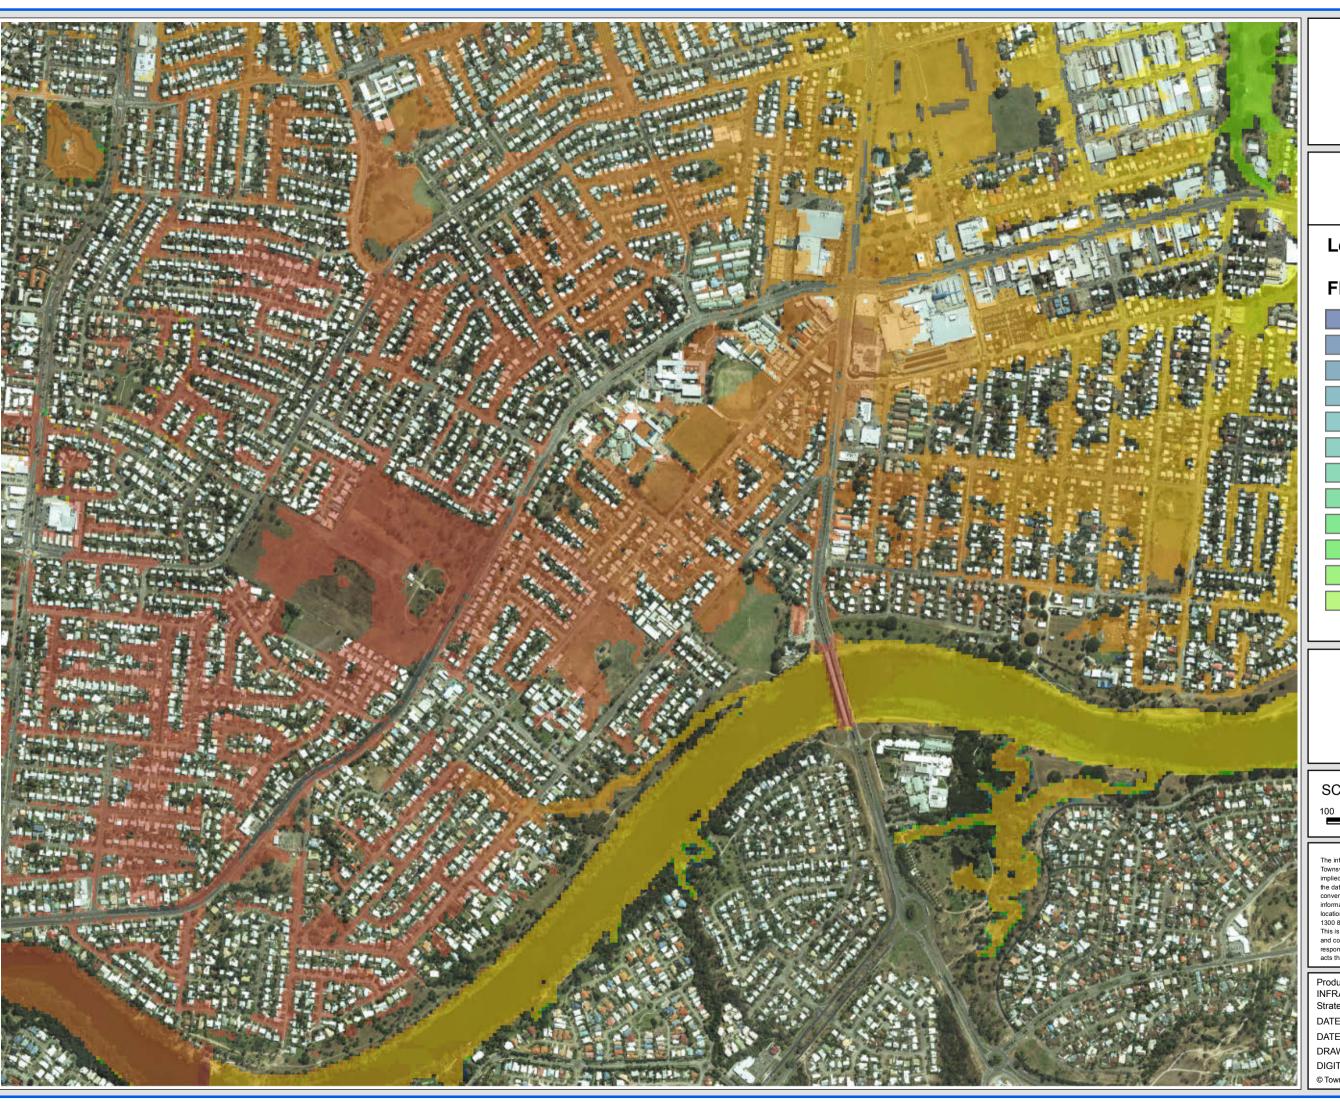

# ROSS CREEK FLOOD STUDY PMF

West End/Hyde Park

#### FIGURE D18.7

## Legend

# Flood Level (m AHD)

SCALE: 1:10,000 @A3

00 50 0 100 200 300 Meters