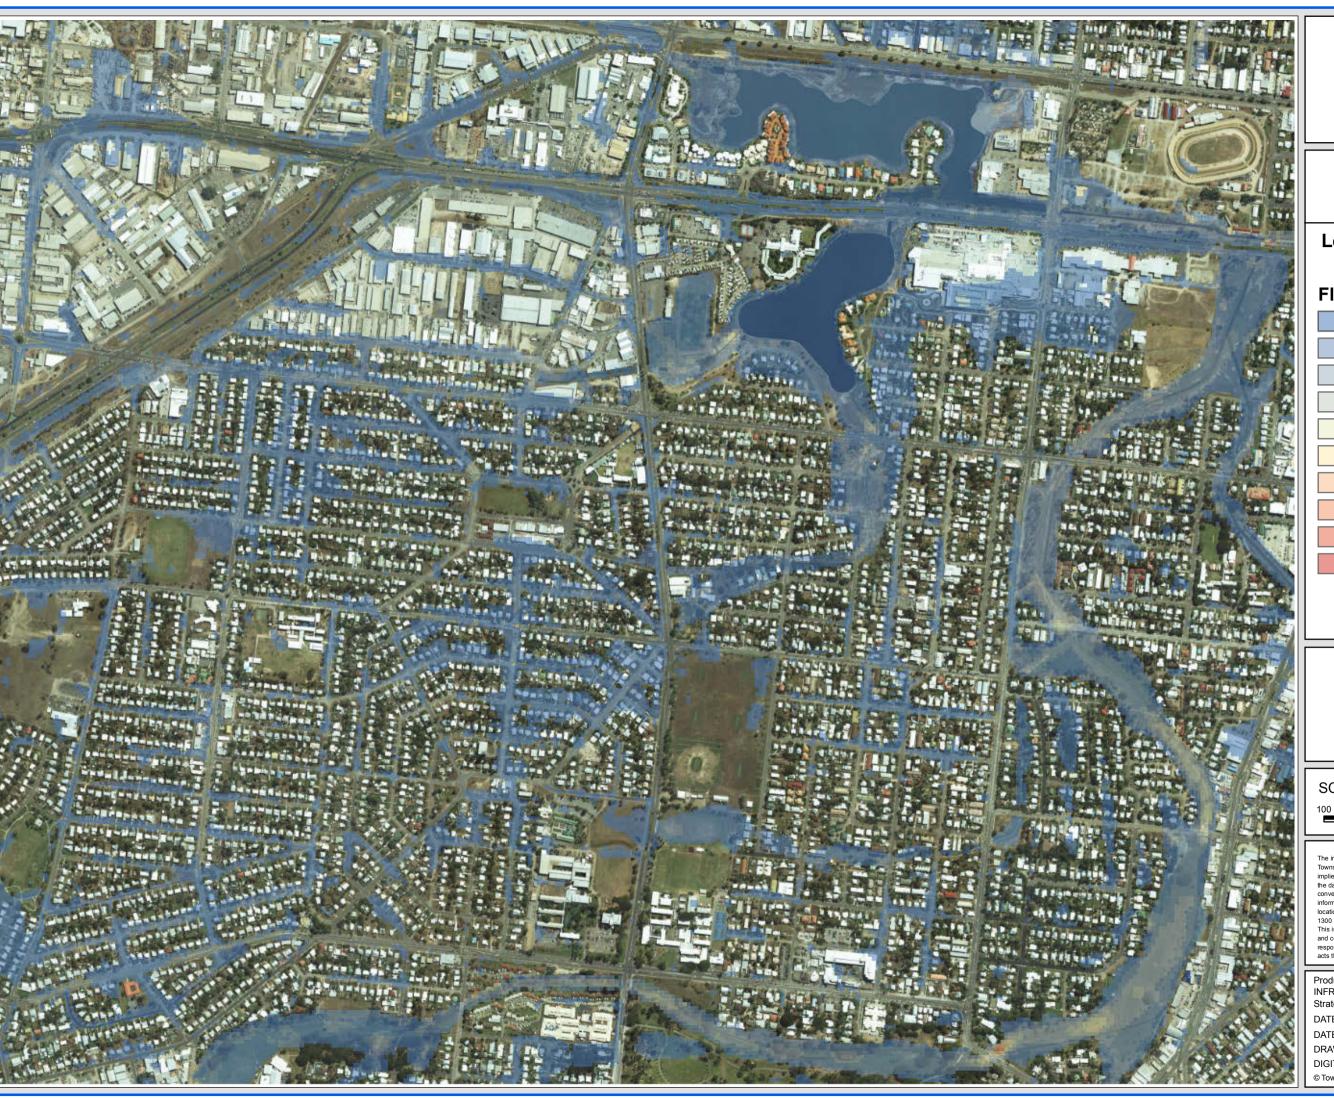

# **ROSS CREEK FLOOD STUDY PMF**

City/South Townsville

#### FIGURE D18.8

# Legend

# Flood Level (m AHD)

SCALE: 1:10,000 @A3

100 50 0 100 200 300 Meters

DISCLAIMER

The information shown on this map has been produced from the Townsville City Council's digital database. There is no warranty implied or expressed regarding the accuracy or completeness of the data. The data has been compiled for information and convenience only, and it is the responsibility of the user to verify all information before placing reliance on it. For accurate service locations please contact the Customer Services Centre on 1300 878 001.