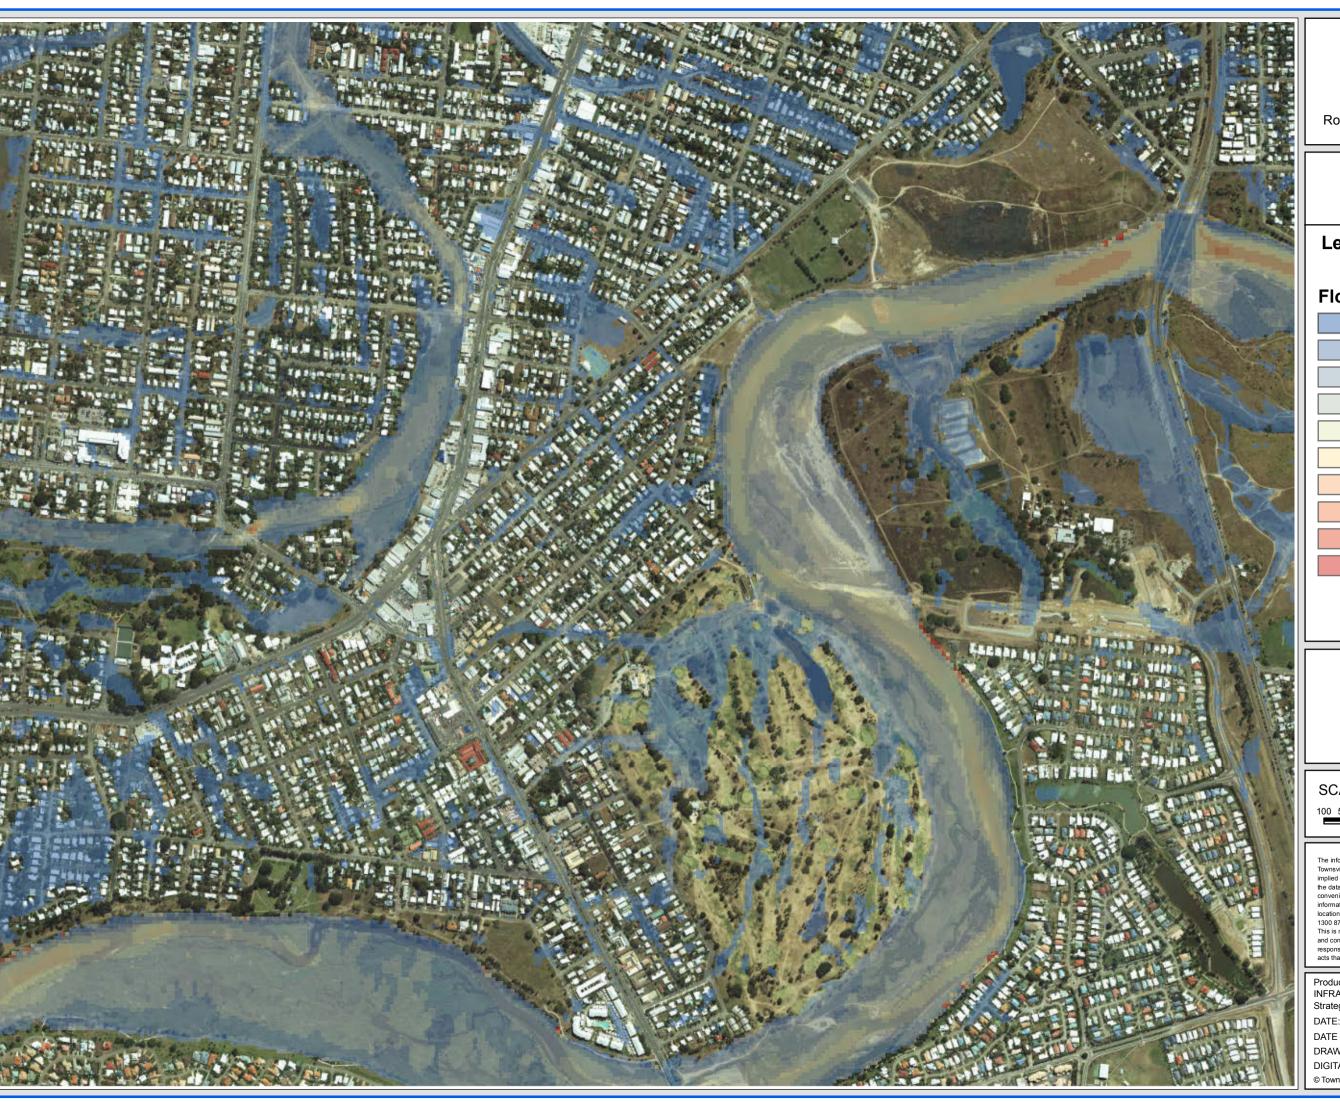

# ROSS CREEK FLOOD STUDY PMF

West End/Hyde Park

#### FIGURE D18.7

## Legend

# Flood Level (m AHD)

SCALE: 1:10,000 @A3

00 50 0 100 200 300 Meters