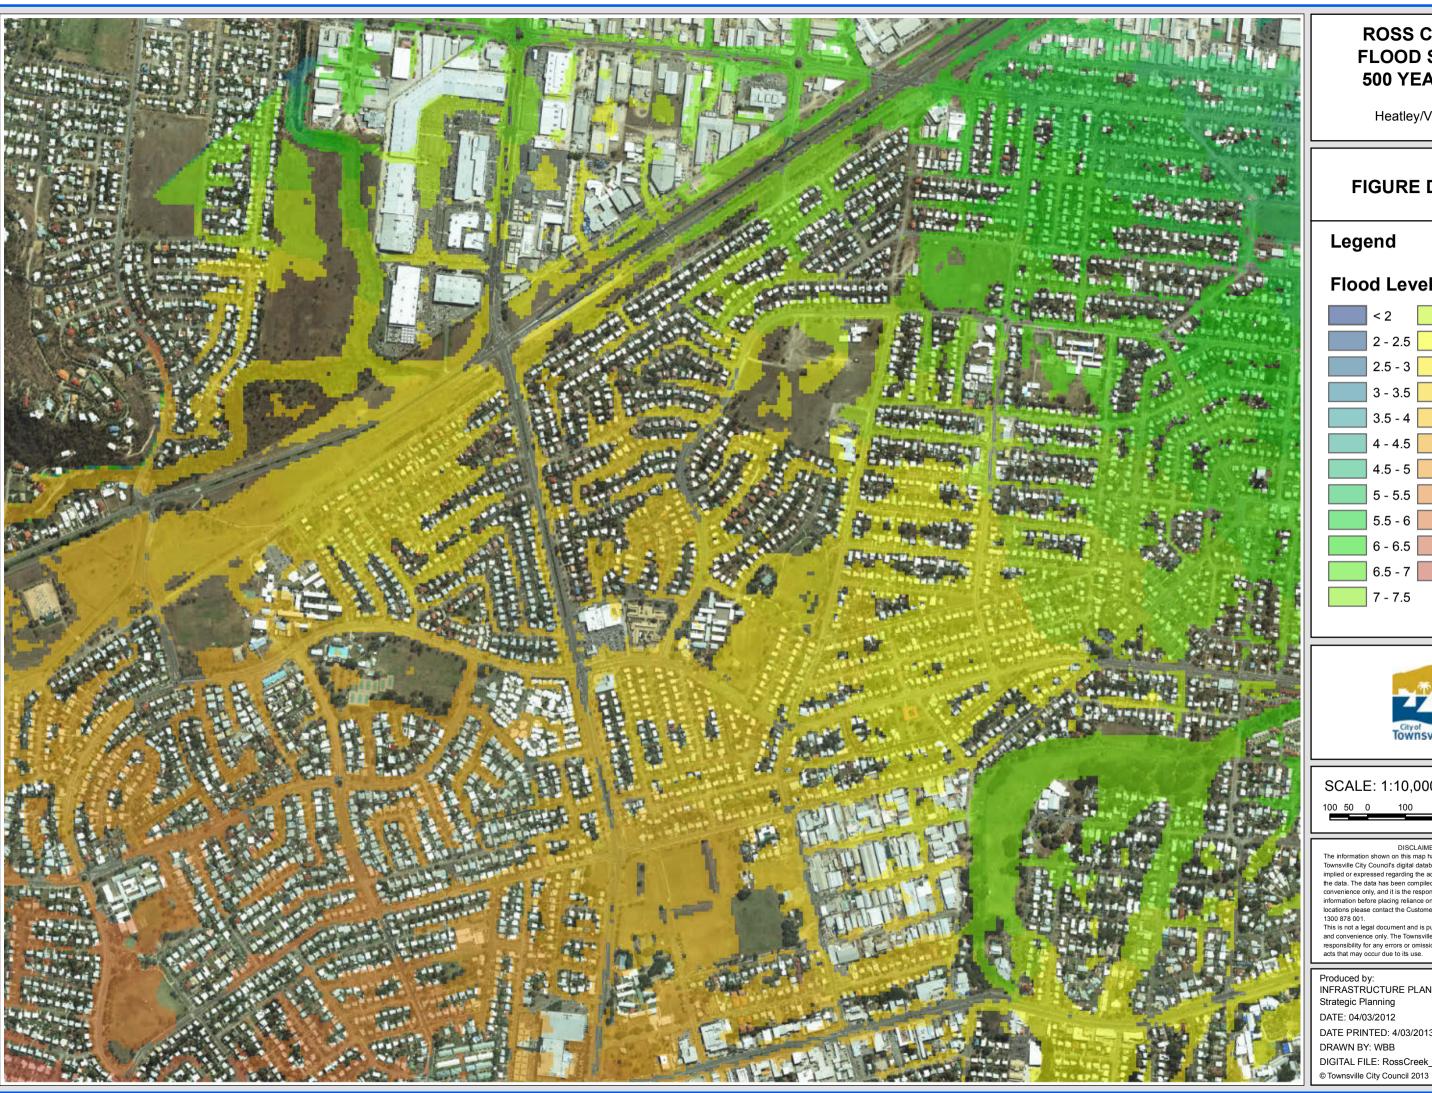

Heatley/Vincent

#### FIGURE D17.5

## Legend

# Flood Level (m AHD)

SCALE: 1:10,000 @A3

DISCLAIMER

The information shown on this map has been produced from the Townsville City Council's digital database. There is no warranty implied or expressed regarding the accuracy or completeness of the data. The data has been compiled for information and convenience only, and it is the responsibility of the user to verify all information before placing reliance on it. For accurate service locations please contact the Customer Services Centre on 1300 878 001.