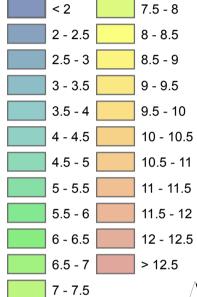

# ROSS CREEK FLOOD STUDY PMF

West End/Hyde Park

#### FIGURE D18.7

## Legend

# Flood Level (m AHD)

SCALE: 1:10,000 @A3

00 50 0 100 200 300 Meters