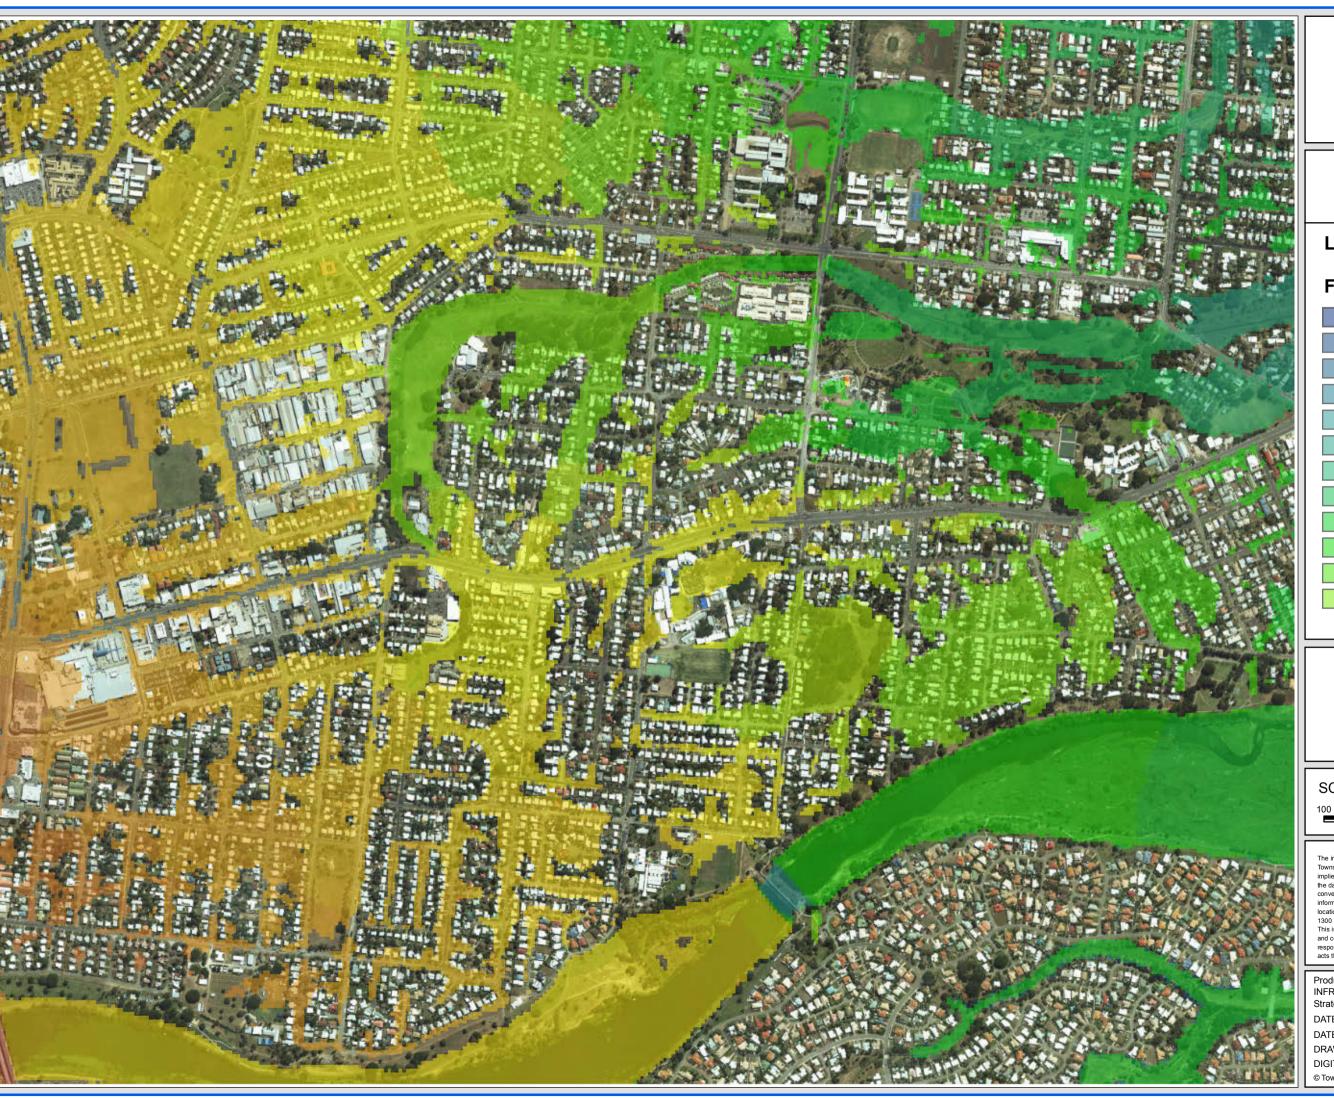

# **ROSS CREEK FLOOD STUDY PMF**

Gulliver/Currajong/Pimlico

#### FIGURE D18.6

## Legend

# Flood Level (m AHD)

SCALE: 1:10,000 @A3

100 200 300

DISCLAIMER
The information shown on this map has been produced from the Townsville City Council's digital database. There is no warranty implied or expressed regarding the accuracy or completeness of the data. The data has been compiled for information and convenience only, and it is the responsibility of the user to verify all convenience only, and it is the responsibility of the user to verify information before placing reliance on it. For accurate service locations please contact the Customer Services Centre on 1300 878 001.