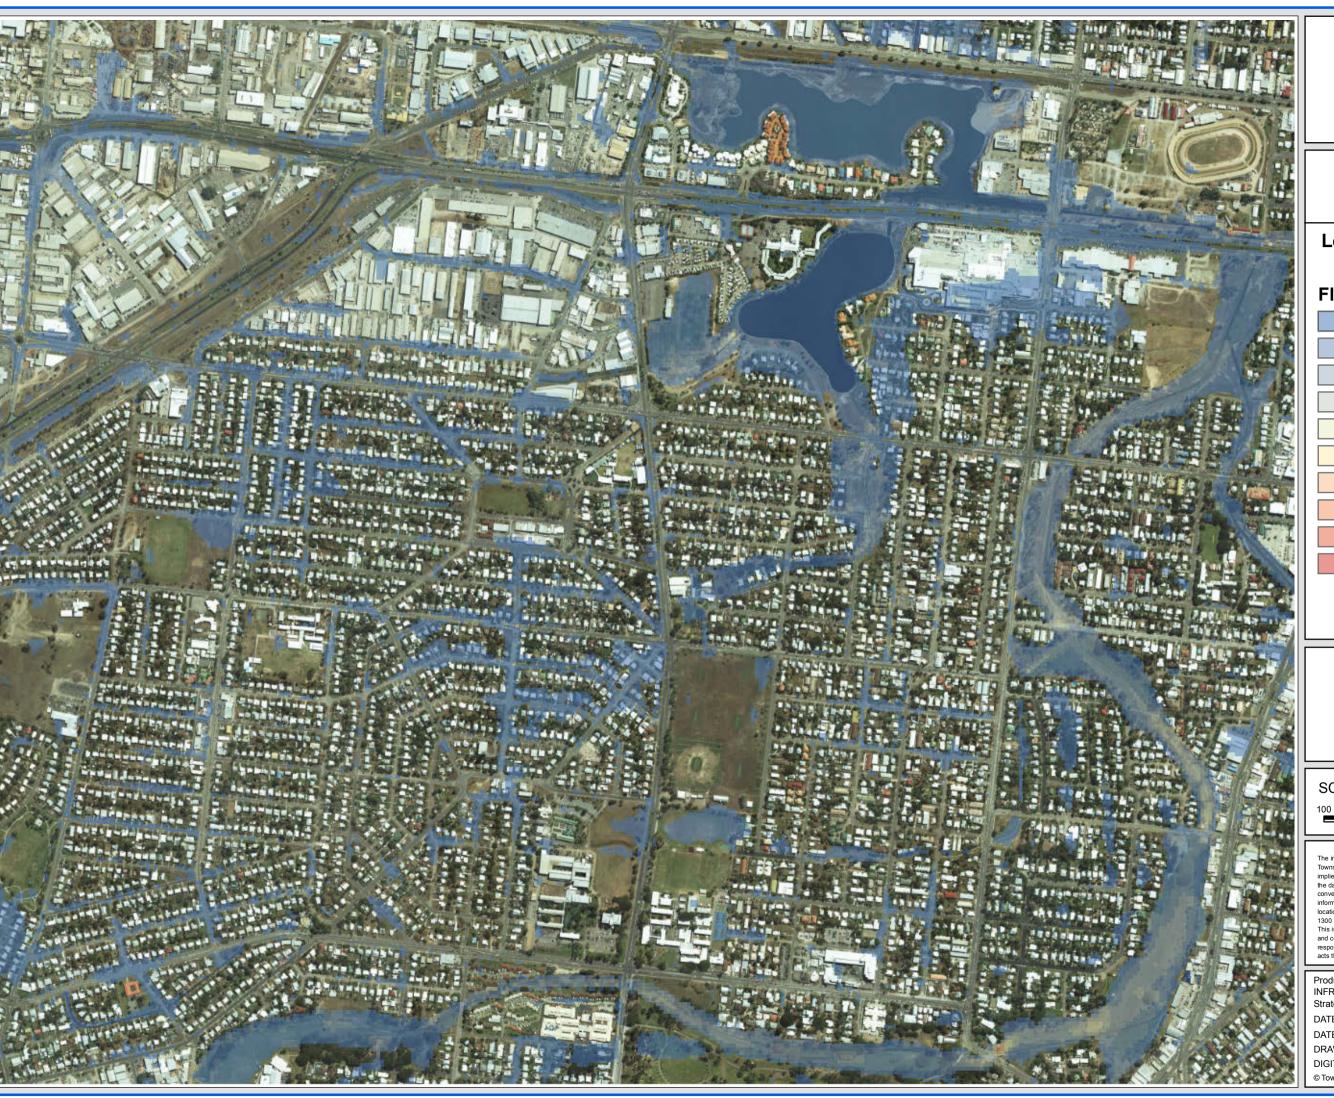

West End/Hyde Park

#### FIGURE D20.7

### Legend

### Flow Velocity (m/s)

0.25 - 0.5

0.5 - 0.75

0.75 - 1

1 - 1.25

1.25 - 1.5 1.5 - 1.75

1.75 - 2

2 - 3

> 3

Gity of Townsville

SCALE: 1:10,000 @A3

100 50 0 100 200 300 Meter