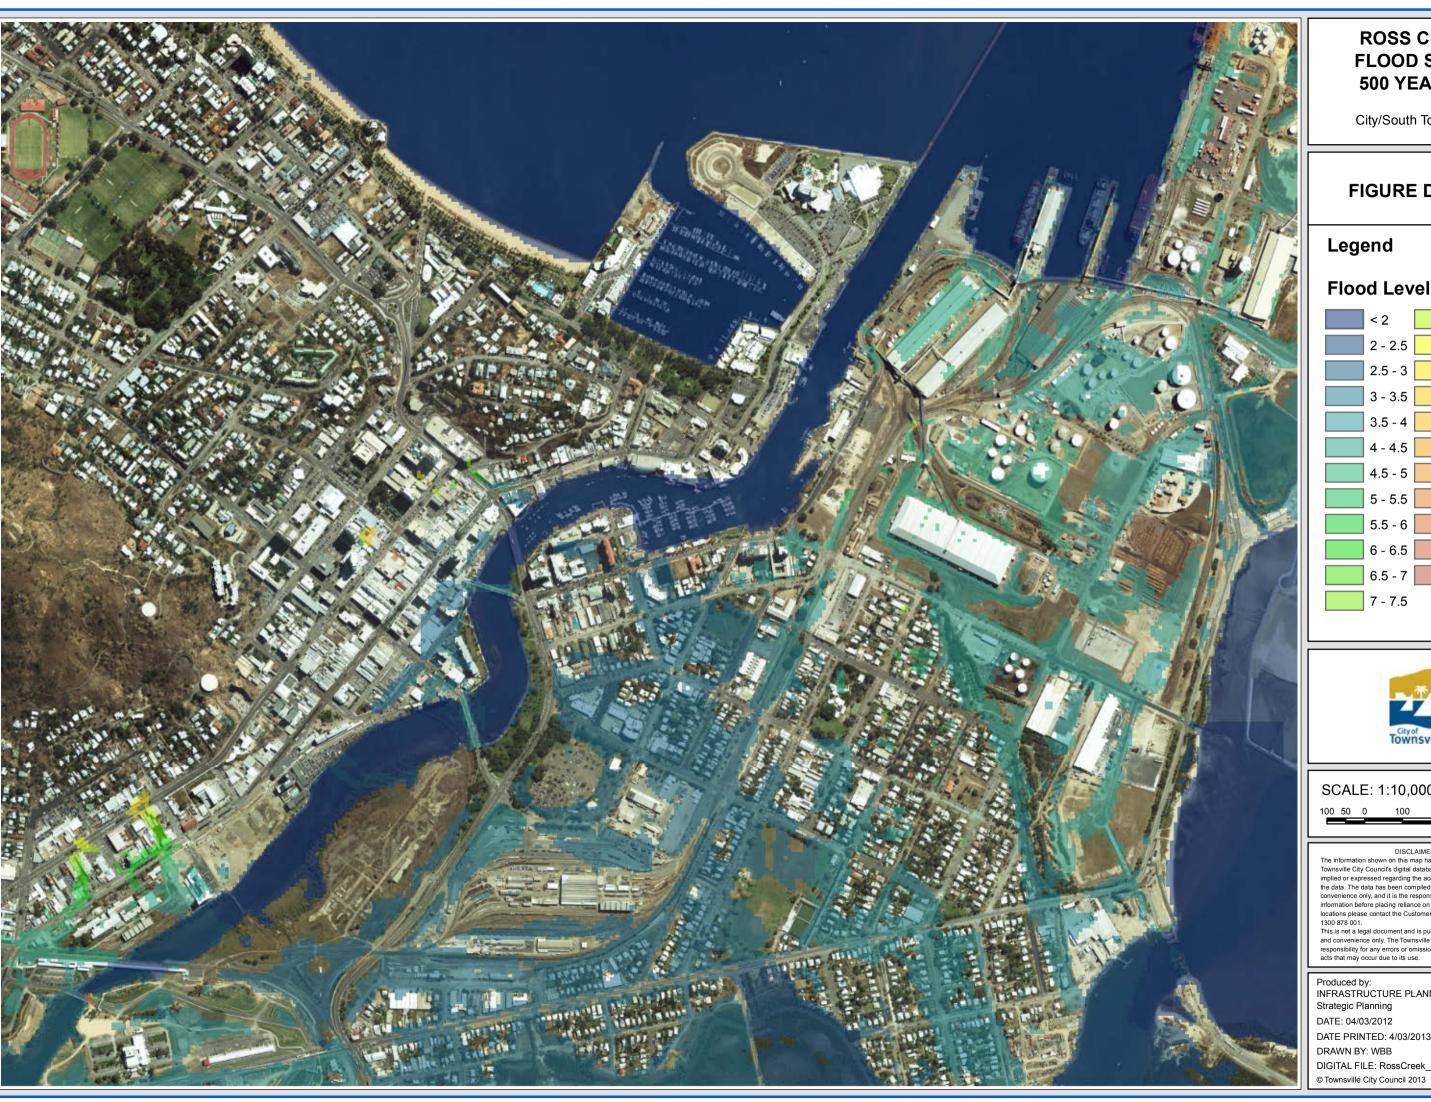

# **ROSS CREEK FLOOD STUDY PMF**

City/South Townsville

#### FIGURE D18.8

# Legend

# Flood Level (m AHD)

SCALE: 1:10,000 @A3

100 50 0 100 200 300 Meters

DISCLAIMER

The information shown on this map has been produced from the Townsville City Council's digital database. There is no warranty implied or expressed regarding the accuracy or completeness of the data. The data has been compiled for information and convenience only, and it is the responsibility of the user to verify all information before placing reliance on it. For accurate service locations please contact the Customer Services Centre on 1300 878 001.