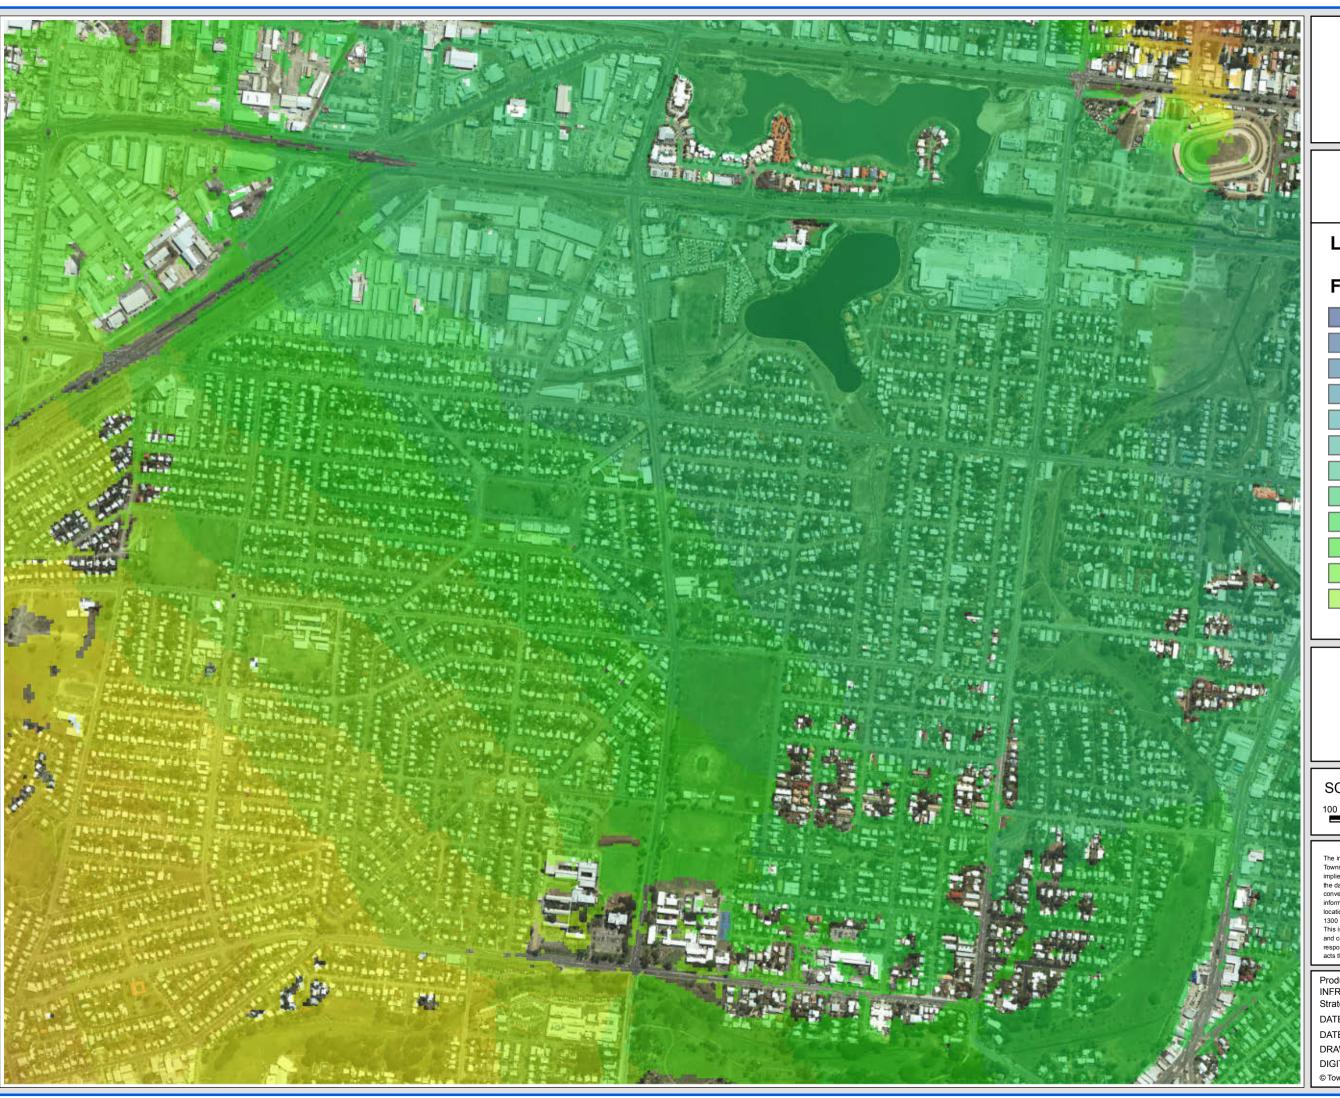

Gulliver/Currajong/Pimlico

#### FIGURE D17.6

## Legend

# Flood Level (m AHD)

SCALE: 1:10,000 @A3

The information shown on this map has been produced from the Townsville City Council's digital database. There is no warranty implied or expressed regarding the accuracy or completeness of the data. The data has been compiled for information and convenience only, and it is the responsibility of the user to verify all convenience only, and it is the responsibility of the user to verify information before placing reliance on it. For accurate service locations please contact the Customer Services Centre on 1300 878 001.