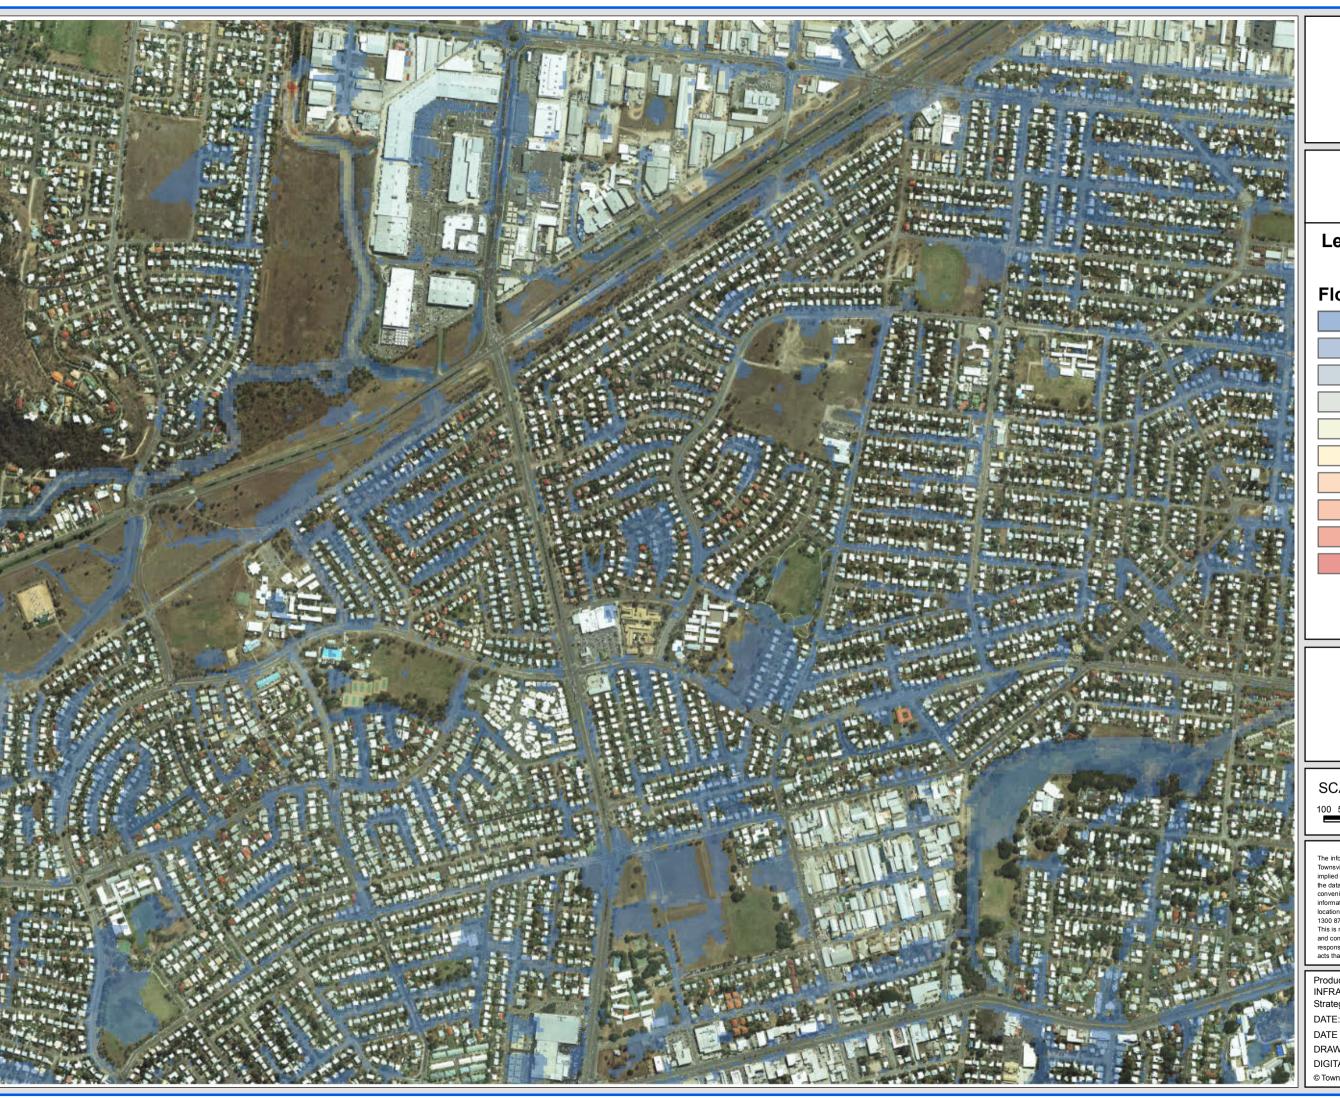

# ROSS CREEK FLOOD STUDY PMF

West End/Hyde Park

#### FIGURE D18.7

## Legend

# Flood Level (m AHD)

SCALE: 1:10,000 @A3

00 50 0 100 200 300 Meters