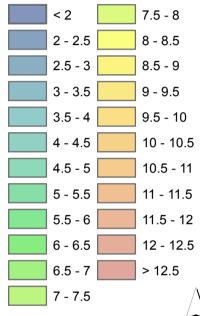

# **ROSS CREEK FLOOD STUDY PMF**

City/South Townsville

#### FIGURE D18.8

# Legend

# Flood Level (m AHD)

SCALE: 1:10,000 @A3

100 50 0 100 200 300 Meters

DISCLAIMER

The information shown on this map has been produced from the Townsville City Council's digital database. There is no warranty implied or expressed regarding the accuracy or completeness of the data. The data has been compiled for information and convenience only, and it is the responsibility of the user to verify all information before placing reliance on it. For accurate service locations please contact the Customer Services Centre on 1300 878 001.