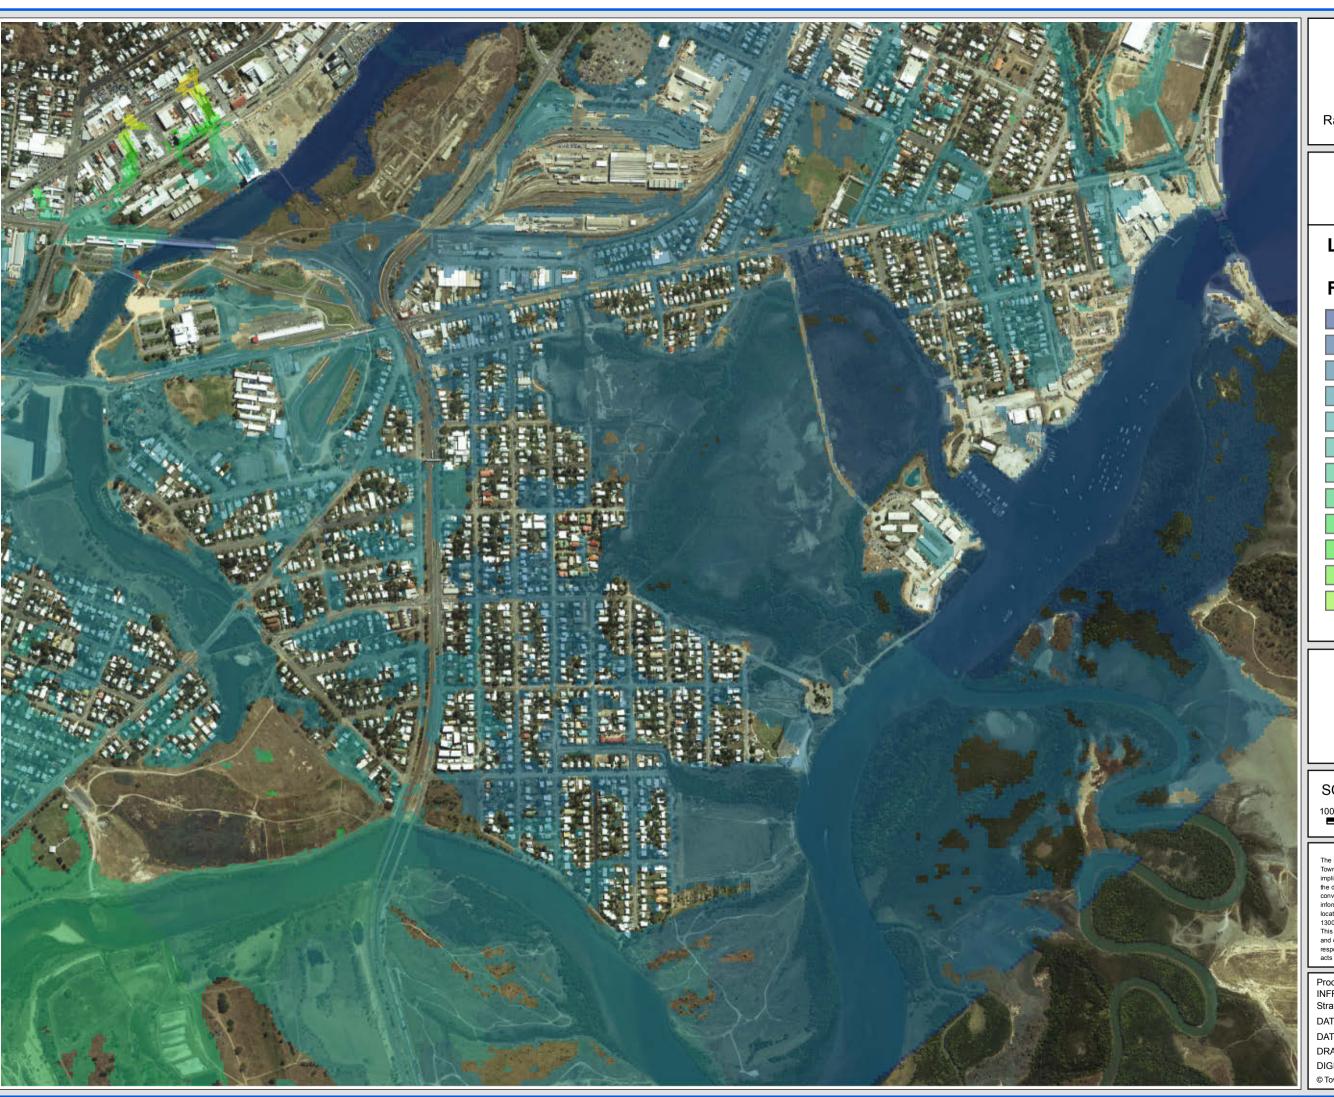

# **ROSS CREEK FLOOD STUDY PMF**

Gulliver/Currajong/Pimlico

#### FIGURE D18.6

## Legend

# Flood Level (m AHD)

SCALE: 1:10,000 @A3

100 200 300

DISCLAIMER
The information shown on this map has been produced from the Townsville City Council's digital database. There is no warranty implied or expressed regarding the accuracy or completeness of the data. The data has been compiled for information and convenience only, and it is the responsibility of the user to verify all convenience only, and it is the responsibility of the user to verify information before placing reliance on it. For accurate service locations please contact the Customer Services Centre on 1300 878 001.