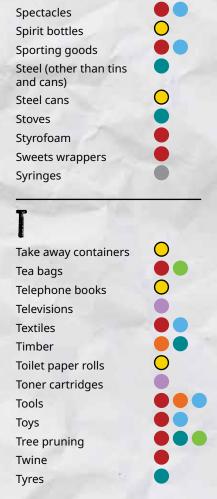

ing containers (not black - black plastic is not recyclable) (max. 10cm diameter)                                               | •• |
| School bags Scrap metal Seedling containers (not black - black plastic is not recyclable) (max. 10cm diameter) Shoes                                         | •• |
| School bags Scrap metal Seedling containers (not black - black plastic is not recyclable) (max. 10cm diameter) Shoes Silver foil                             | •• |
| School bags Scrap metal Seedling containers (not black - black plastic is not recyclable) (max. 10cm diameter) Shoes Silver foil Small branches              | •• |
| School bags Scrap metal Seedling containers (not black - black plastic is not recyclable) (max. 10cm diameter) Shoes Silver foil Small branches Smoke alarms |    |









townsville.qld.gov.au/zerowaste

Soft furnishings