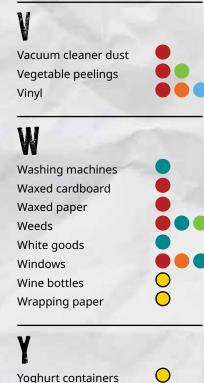

g containers (not black - black plastic is not recyclable) (max. 10cm diameter)                                               | •• |
| School bags Scrap metal Seedling containers (not black - black plastic is not recyclable) (max. 10cm diameter) Shoes                                         | •• |
| School bags Scrap metal Seedling containers (not black - black plastic is not recyclable) (max. 10cm diameter) Shoes Silver foil                             | •• |
| School bags Scrap metal Seedling containers (not black - black plastic is not recyclable) (max. 10cm diameter) Shoes Silver foil Small branches              | •• |
| School bags Scrap metal Seedling containers (not black - black plastic is not recyclable) (max. 10cm diameter) Shoes Silver foil Small branches Smoke alarms |    |









townsville.qld.gov.au/zerowaste

Soft furnishings