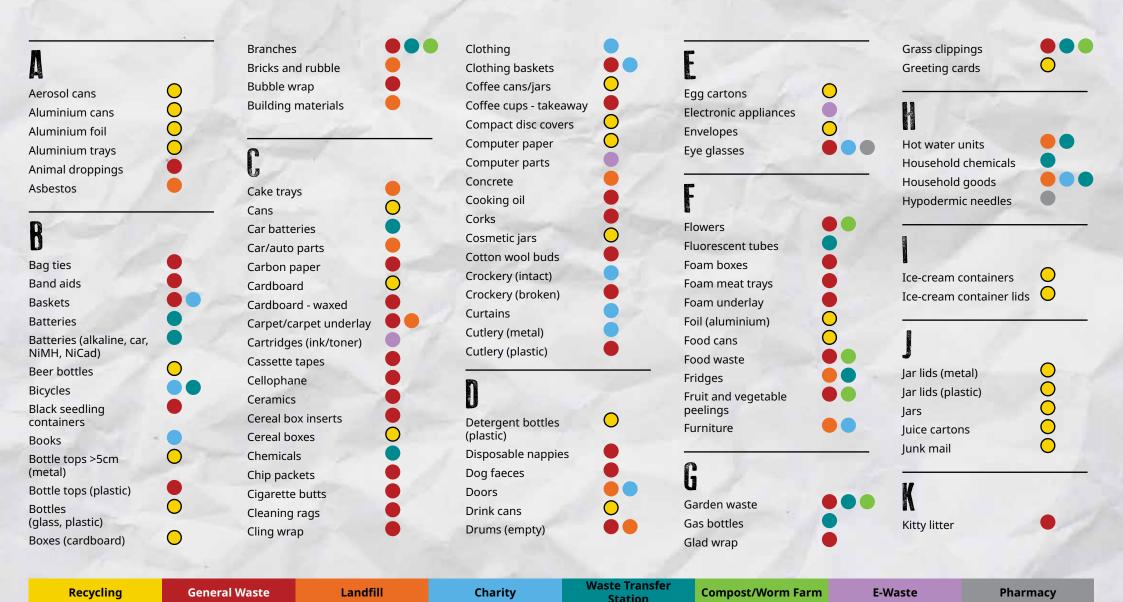

## A-Z GUIDE TO WASTE AND RECYCLING

## DO YOU KNOW WHAT TO THROW?

## DO YOU KNOW WHAT TO THROW?

| Nappies (disposable)<br>Needles<br>Newspapers                                                             | •      |
|-----------------------------------------------------------------------------------------------------------|--------|
| Office paper<br>Oils<br>Ovens                                                                             | •<br>• |
| Paint Paint tins (dry) Paint tins (empty) Pallets Paper towel roll Pet food tins (rinsed) Pharmaceuticals |        |
| Phonebooks Picture frames Pizza boxes Placemats Plant cuttings Plant pots                                 |        |

| Plasterboard                                                                                                                                                 |    |
|--------------------------------------------------------------------------------------------------------------------------------------------------------------|----|
| Plastic bags                                                                                                                                                 |    |
| Plastic containers                                                                                                                                           | O  |
| Plastic strapping                                                                                                                                            |    |
| Plastic trays/baskets                                                                                                                                        |    |
| Plastic wrappers                                                                                                                                             |    |
| Plate glass (wrapped)                                                                                                                                        |    |
| Polystyrene                                                                                                                                                  |    |
| Printer/toner cartridges                                                                                                                                     |    |
| Pyrex ovenware<br>(broken)                                                                                                                                   |    |
| Pyrex ovenware (intact)                                                                                                                                      |    |
| Λ                                                                                                                                                            |    |
| S                                                                                                                                                            |    |
| School bags                                                                                                                                                  |    |
| •                                                                                                                                                            |    |
| School bags                                                                                                                                                  |    |
| School bags Scrap metal Seedling containers (not black - black plastic is not recyclable)                                                                    | •• |
| School bags Scrap metal Seedling containers (not black - black plastic is not recyclable) (max. 10cm diameter)                                               | •• |
| School bags Scrap metal Seedling containers (not black - black plastic is not recyclable) (max. 10cm diameter) Shoes                                         | •• |
| School bags Scrap metal Seedling containers (not black - black plastic is not recyclable) (max. 10cm diameter) Shoes Silver foil                             | •• |
| School bags Scrap metal Seedling containers (not black - black plastic is not recyclable) (max. 10cm diameter) Shoes Silver foil Small branches              | •• |
| School bags Scrap metal Seedling containers (not black - black plastic is not recyclable) (max. 10cm diameter) Shoes Silver foil Small branches Smoke alarms |    |

townsville.qld.gov.au/zerowaste

Soft furnishings