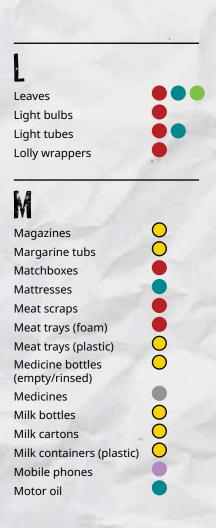

## A-Z GUIDE TO WASTE AND RECYCLING







## DO YOU KNOW WHAT TO THROW?





## A-Z GUIDE TO WASTE AND RECYCLING







## DO YOU KNOW WHAT TO THROW?



| Nappies (disposable)<br>Needles<br>Newspapers                                                             | •      |
|-----------------------------------------------------------------------------------------------------------|--------|
| Office paper<br>Oils<br>Ovens                                                                             | •<br>• |
| Paint Paint tins (dry) Paint tins (empty) Pallets Paper towel roll Pet food tins (rinsed) Pharmaceuticals |        |
| Phonebooks Picture frames Pizza boxes Placemats Plant cuttings Plant pots                                 |        |

| Plasterboard                                                                                                                                                 |    |
|-----------------------------------