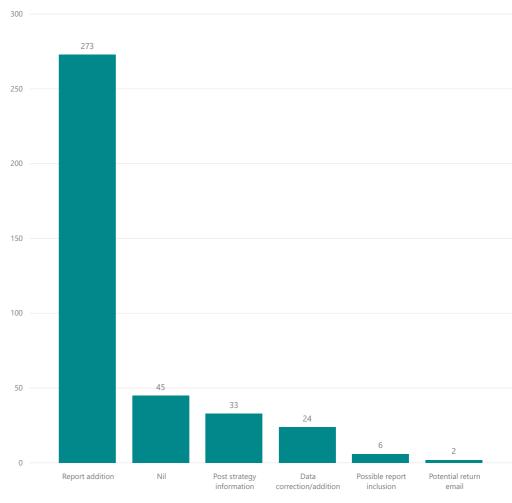

There were 361 feedback responses received. The following diagrams outline responses by sport, type of recommendations and required actions.

### 1.3 Required actions