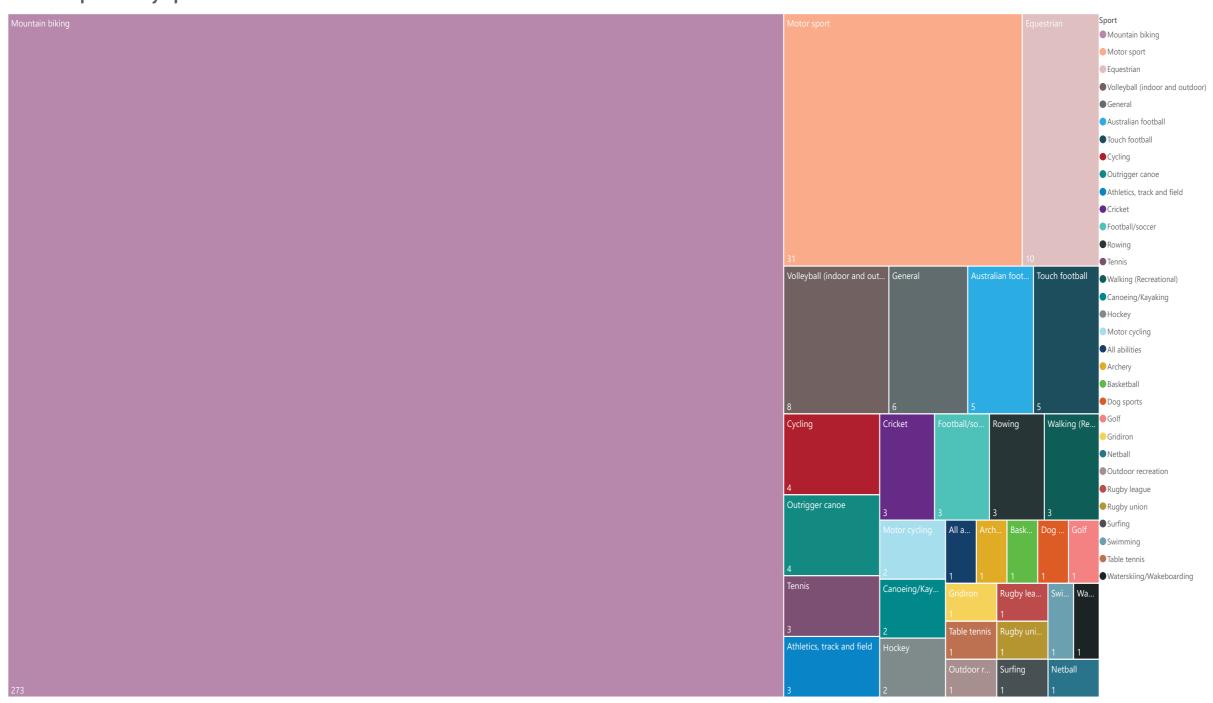

There were 361 feedback responses received. The following diagrams outline responses by sport, type of recommendations and required actions.

### 1.1 Responses by sport