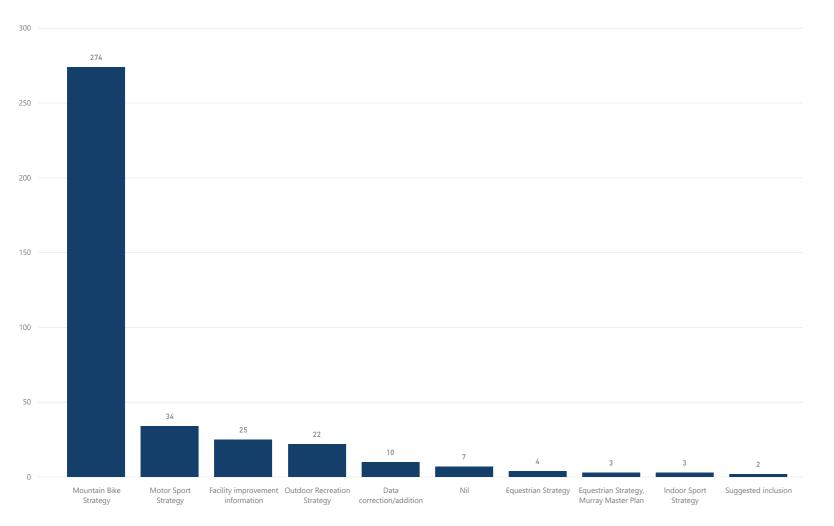

There were 361 feedback responses received. The following diagrams outline responses by sport, type of recommendations and required actions.

### 1.3 Required actions