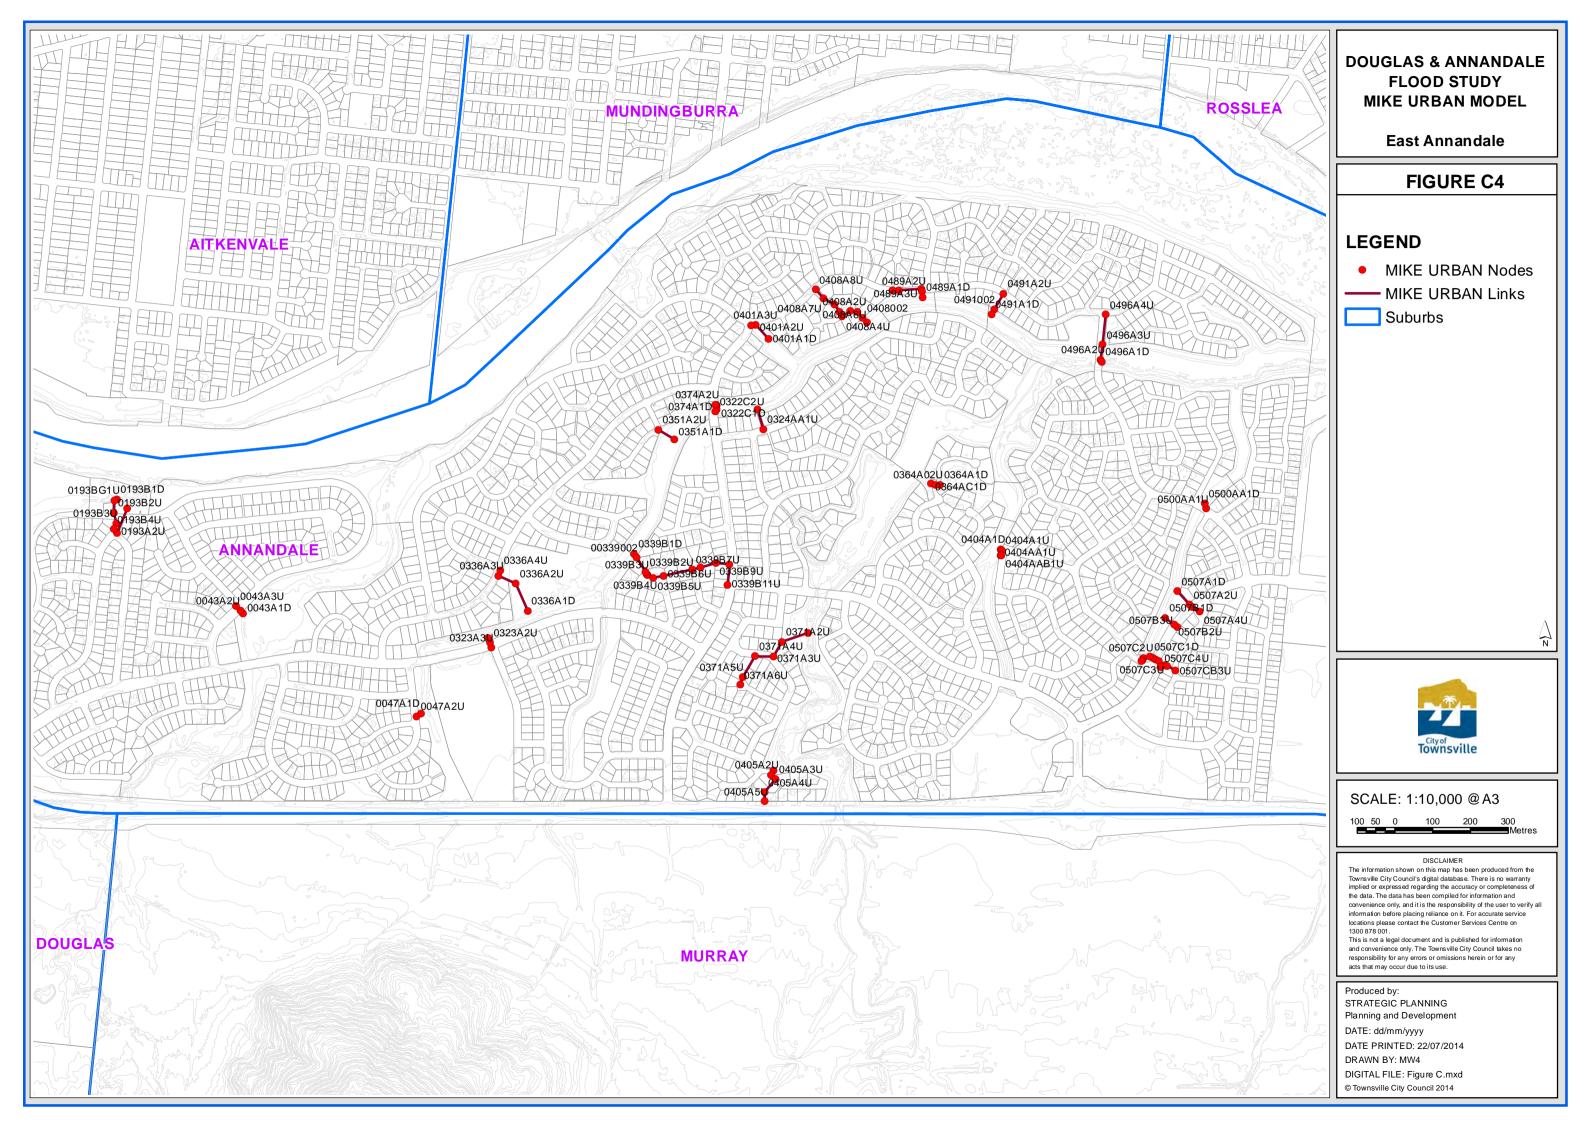

# **DOUGLAS & ANNANDALE FLOOD STUDY** PMF

**West Annandale** 

FIGURE D9.3

## **LEGEND**

# Water Depth (m)



0.5 - 0.75 0.75 - 1

1 - 1.5

1.5 - 2

2 - 3

3 - 25

SCALE: 1:10,000 @ A3

DISCLAIMER

The information shown on this map has been produced from the Townsville City Council's digital database. There is no warranty implied or expressed regarding the accuracy or completeness of the data. The data has been compiled for information and convenience only, and it is the responsibility of the user to verify all information before placing reliance on it. For accurate service locations please contact the Customer Services Centre on 1300 878 001.

This is not a legal document and is published for info