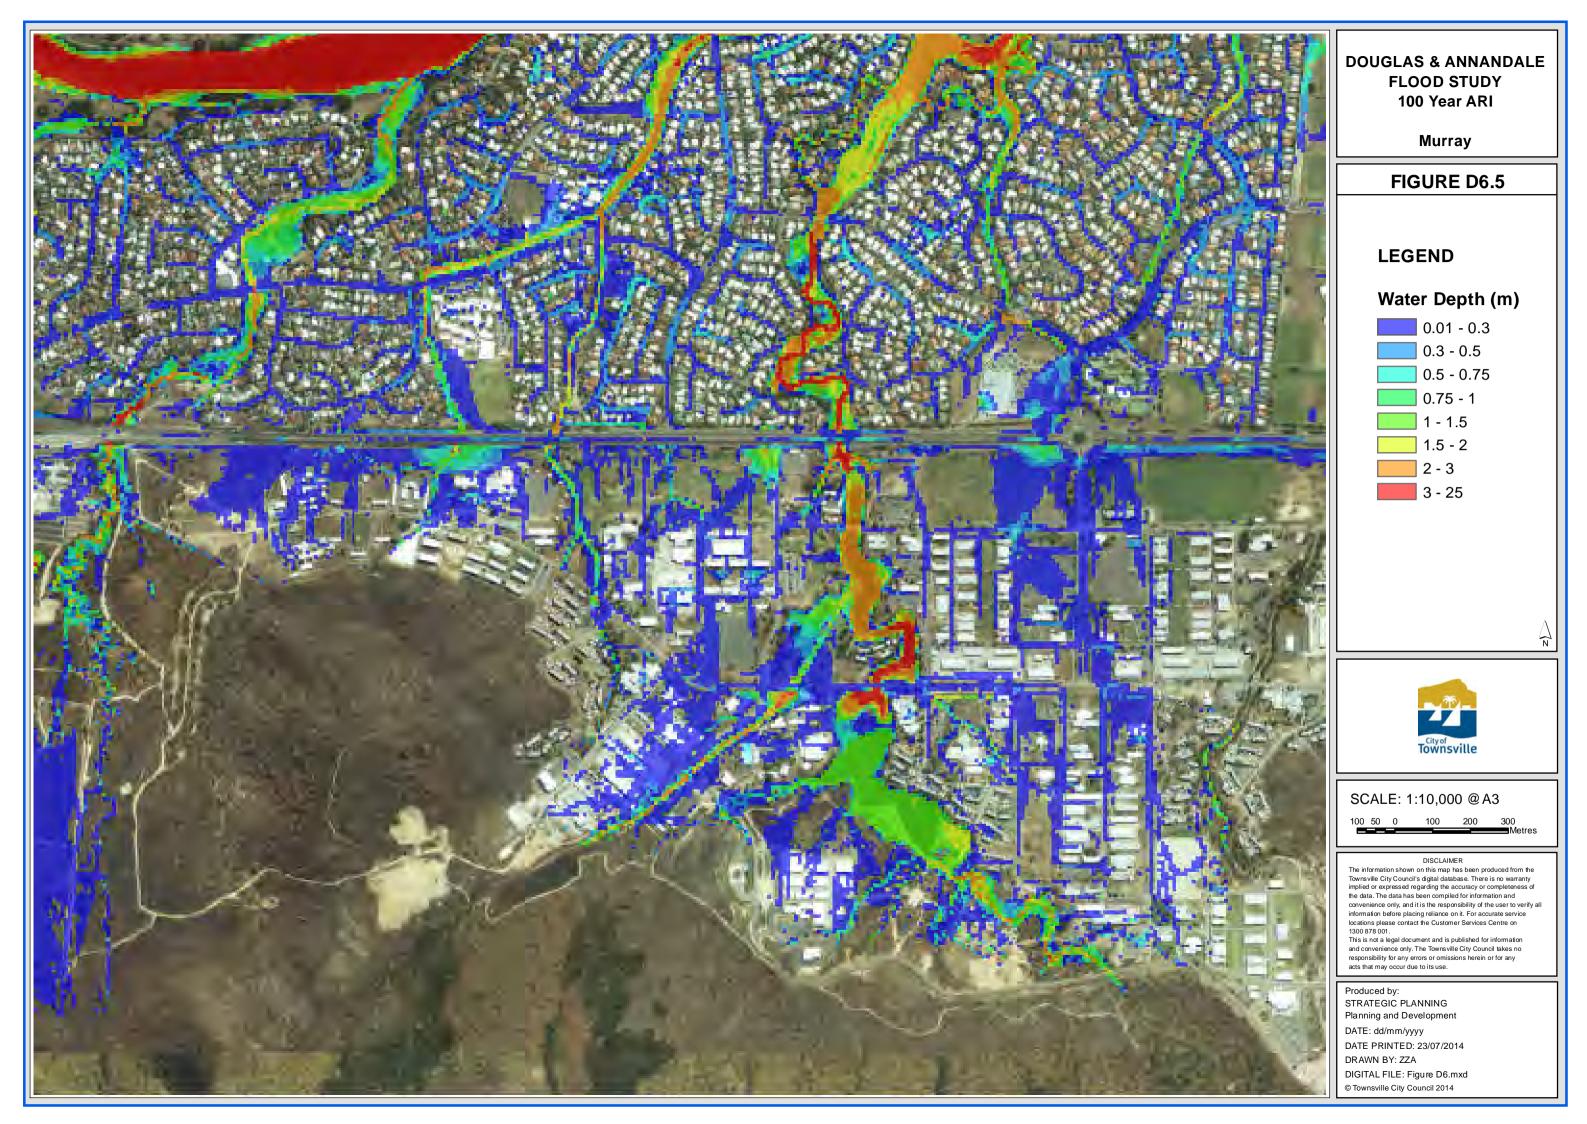

# **DOUGLAS & ANNANDALE FLOOD STUDY** PMF

**West Annandale** 

FIGURE D9.3

## **LEGEND**

# Water Depth (m)



0.5 - 0.75 0.75 - 1

1 - 1.5

1.5 - 2

2 - 3

3 - 25

SCALE: 1:10,000 @ A3

DISCLAIMER

The information shown on this map has been produced from the Townsville City Council's digital database. There is no warranty implied or expressed regarding the accuracy or completeness of the data. The data has been compiled for information and convenience only, and it is the responsibility of the user to verify all information before placing reliance on it. For accurate service locations please contact the Customer Services Centre on 1300 878 001.

This is not a legal document and is published for information and convenience only. The Townsville City Council take