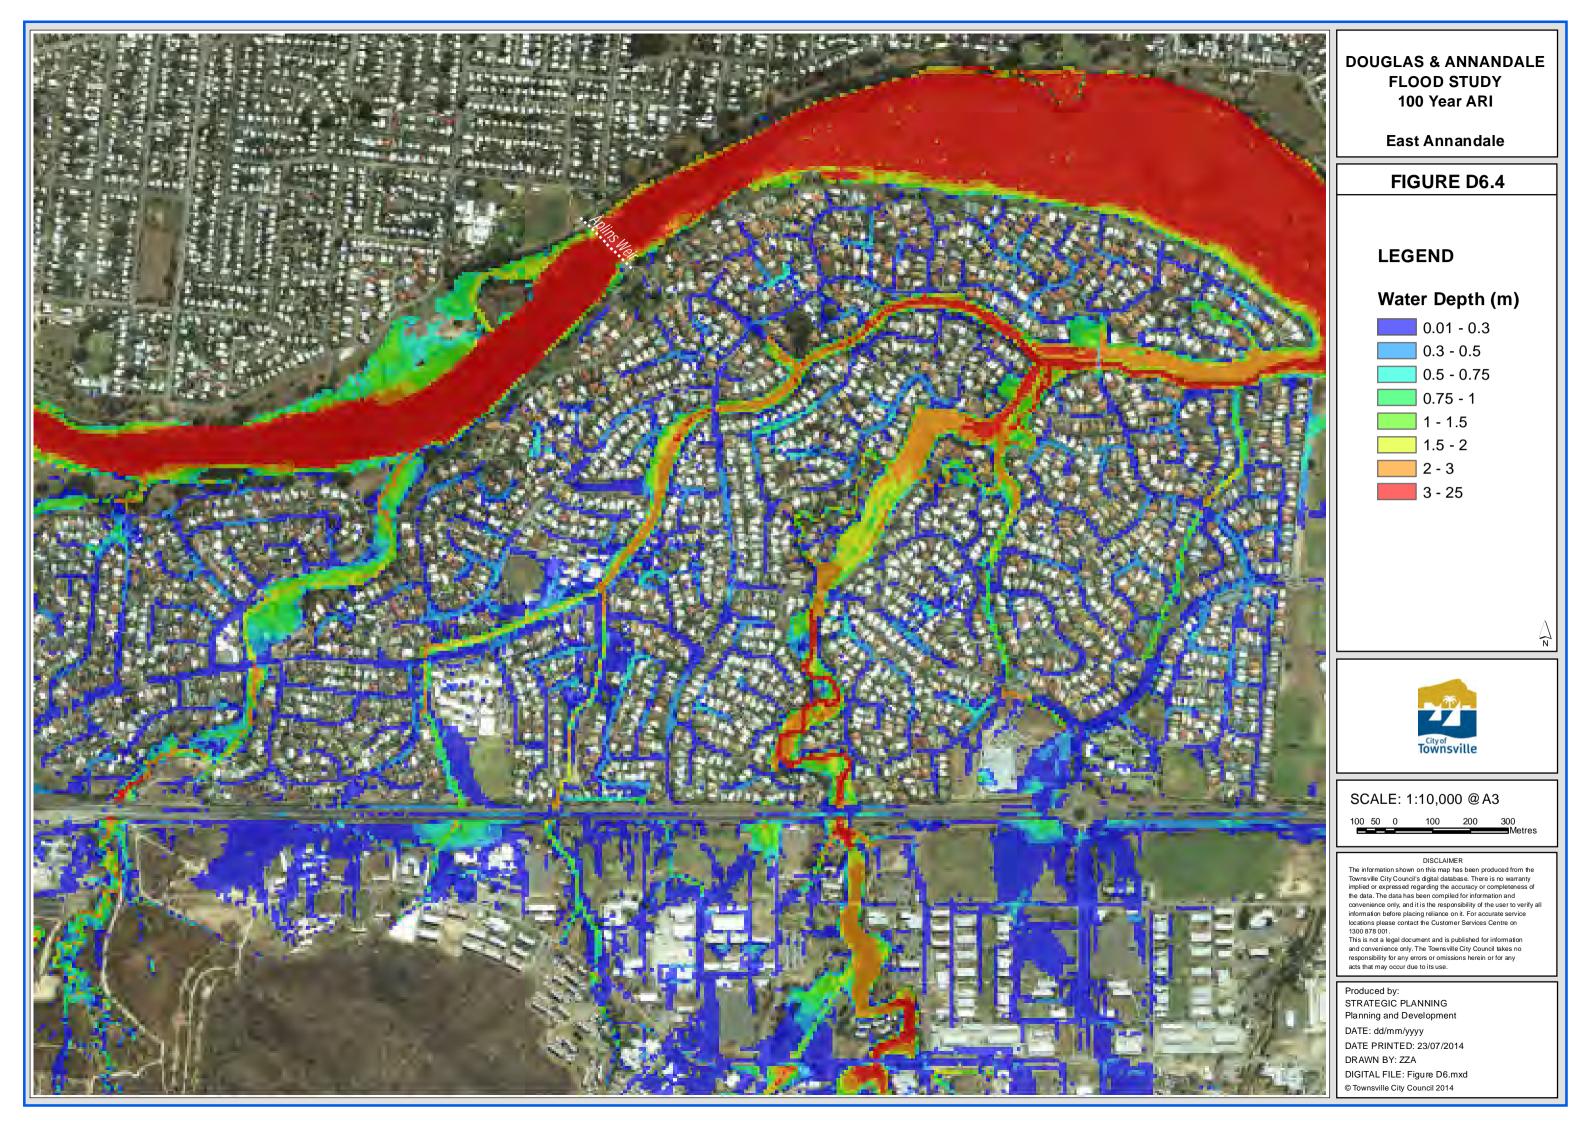

# **DOUGLAS & ANNANDALE FLOOD STUDY** PMF

**West Annandale** 

FIGURE D9.3

## **LEGEND**

# Water Depth (m)



0.5 - 0.75 0.75 - 1

1 - 1.5

1.5 - 2

2 - 3

3 - 25

SCALE: 1:10,000 @ A3

DISCLAIMER

The information shown on this map has been produced from the Townsville City Council's digital database. There is no warranty implied or expressed regarding the accuracy or completeness of the data. The data has been compiled for information and convenience only, and it is the responsibility of the user to verify all information before placing reliance on it. For accurate service locations please contact the Customer Services Centre on 1300 878 001.

This is not a legal document and is published for information and convenience only. The Townsville City Council ta