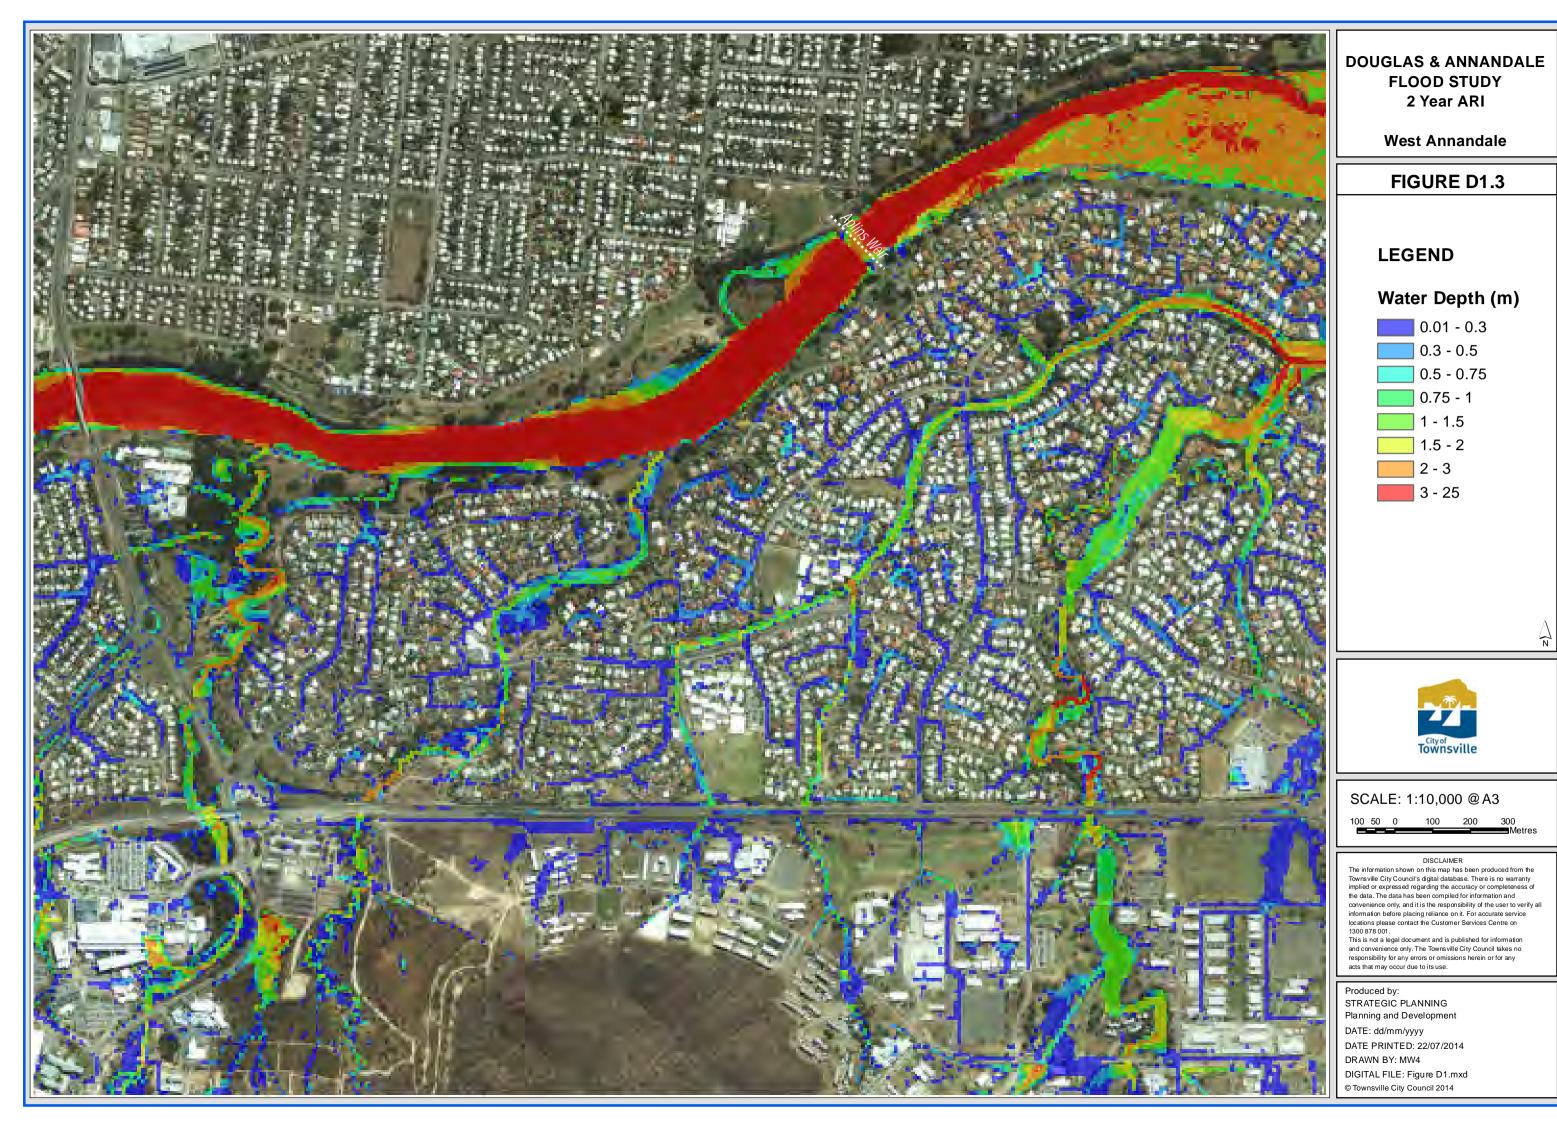

# **DOUGLAS & ANNANDALE FLOOD STUDY** PMF

**West Annandale** 

FIGURE D9.3

## **LEGEND**

# Water Depth (m)

0.5 - 0.75 0.75 - 1

1 - 1.5

1.5 - 2

2 - 3

3 - 25

SCALE: 1:10,000 @ A3

DISCLAIMER