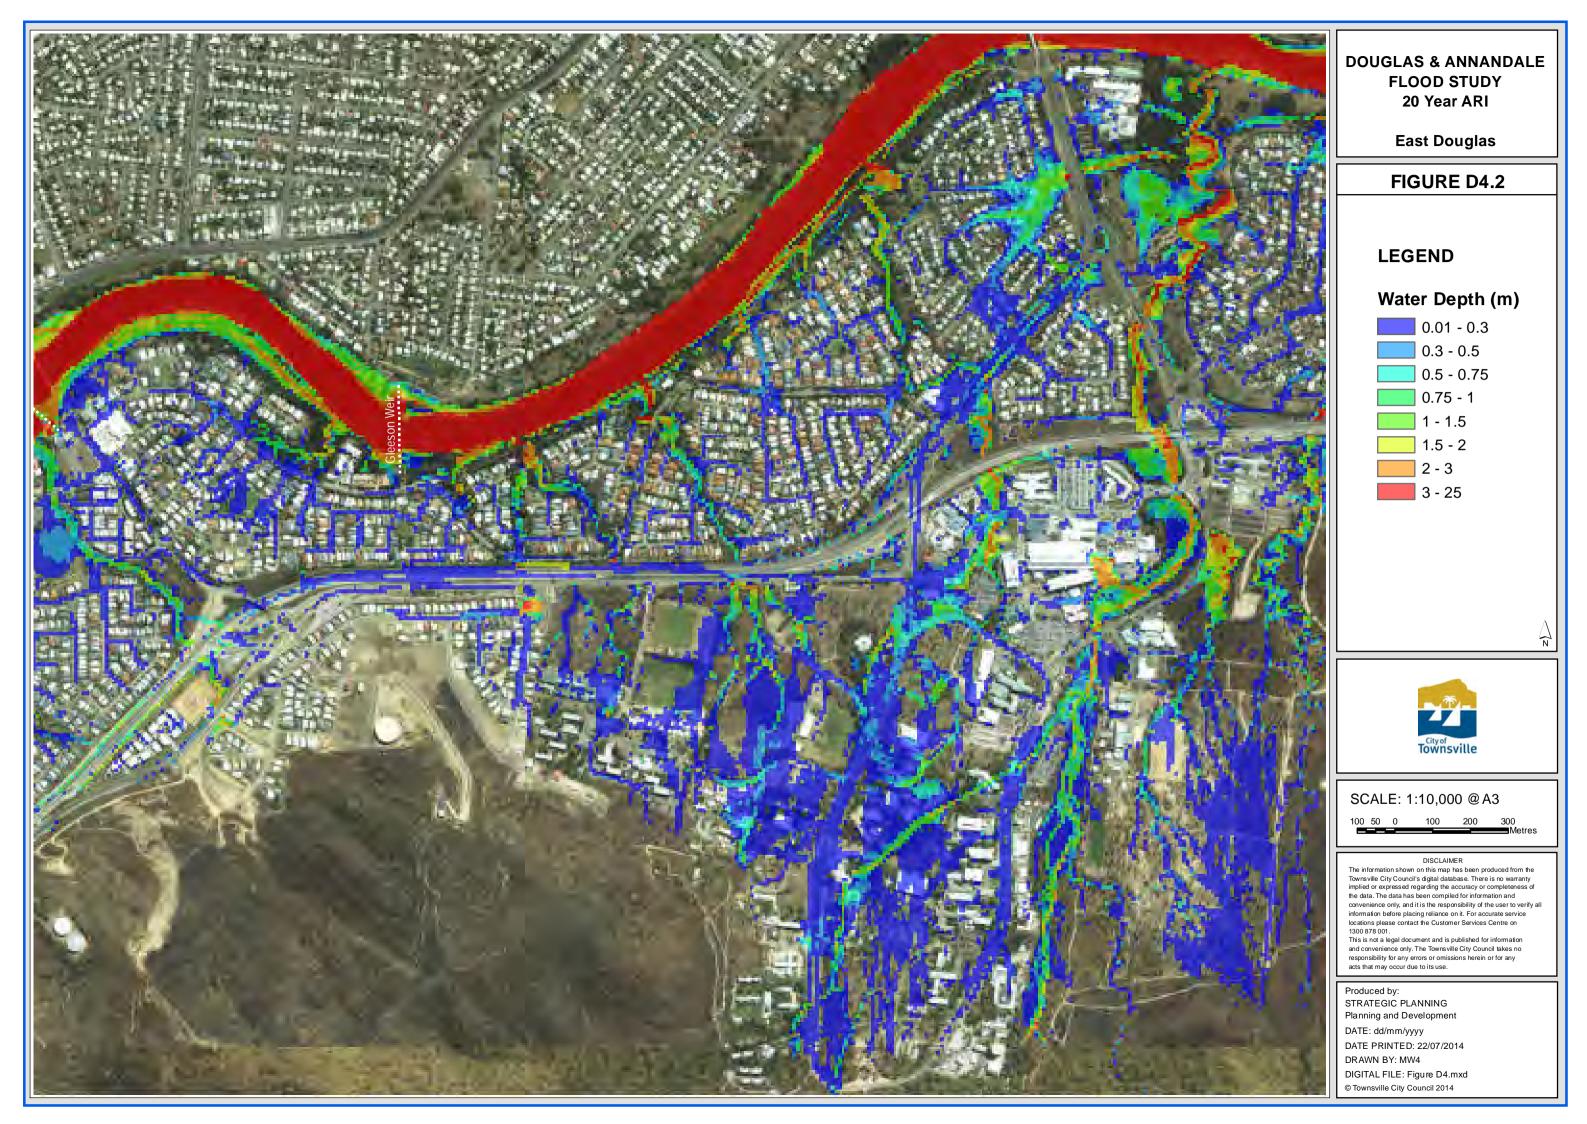

# **DOUGLAS & ANNANDALE FLOOD STUDY** PMF

**West Annandale** 

FIGURE D9.3

## **LEGEND**

# Water Depth (m)



0.5 - 0.75 0.75 - 1

1 - 1.5

1.5 - 2

2 - 3

3 - 25

SCALE: 1:10,000 @ A3

DISCLAIMER

The information shown on this map has been produced from the Townsville City Council's digital database. There is no warranty implied or expressed regarding the accuracy or completeness of the data. The data has been compiled for information and convenience only, and it is the responsibility of the user to verify all information before placing reliance on it. For accurate service locations please contact the Customer Services Centre on 1300 878 001.

This is not a legal document and is published for information and convenience only. The To