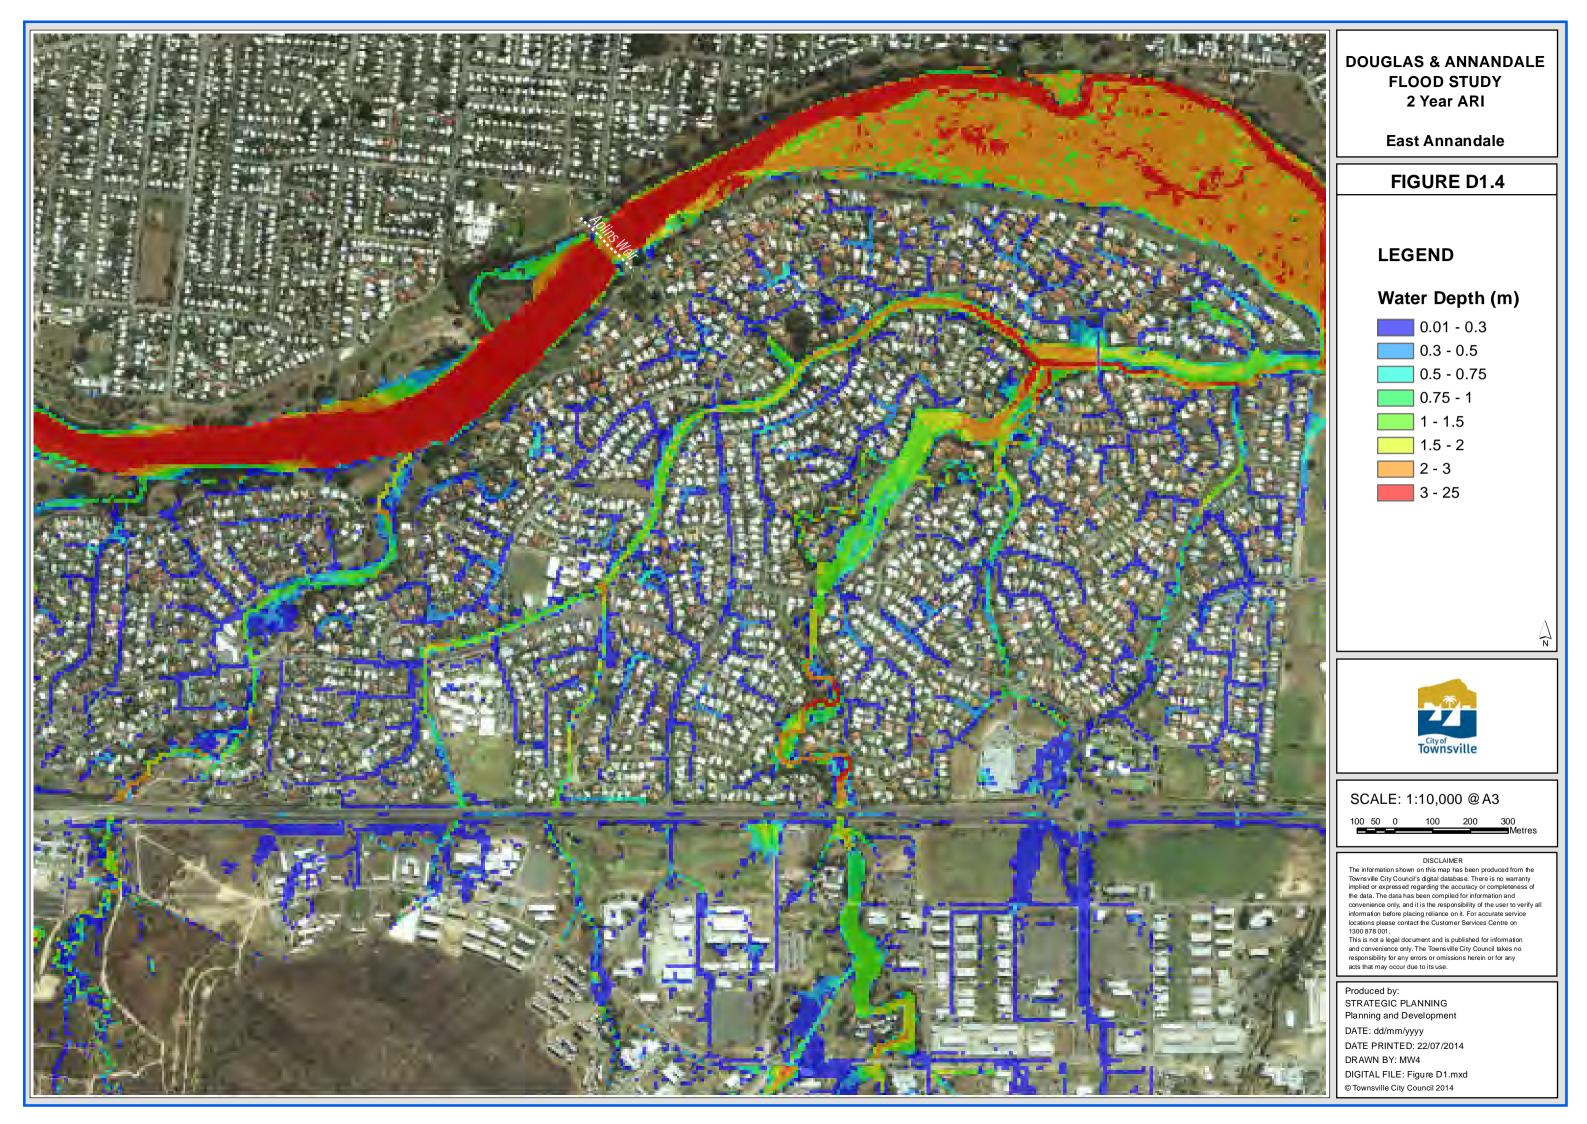

# **DOUGLAS & ANNANDALE FLOOD STUDY** PMF

**East Annandale** 

FIGURE D9.4

## **LEGEND**

# Water Depth (m)

0.5 - 0.75

0.75 - 1

1 - 1.5

1.5 - 2

2 - 3

3 - 25

SCALE: 1:10,000 @ A3