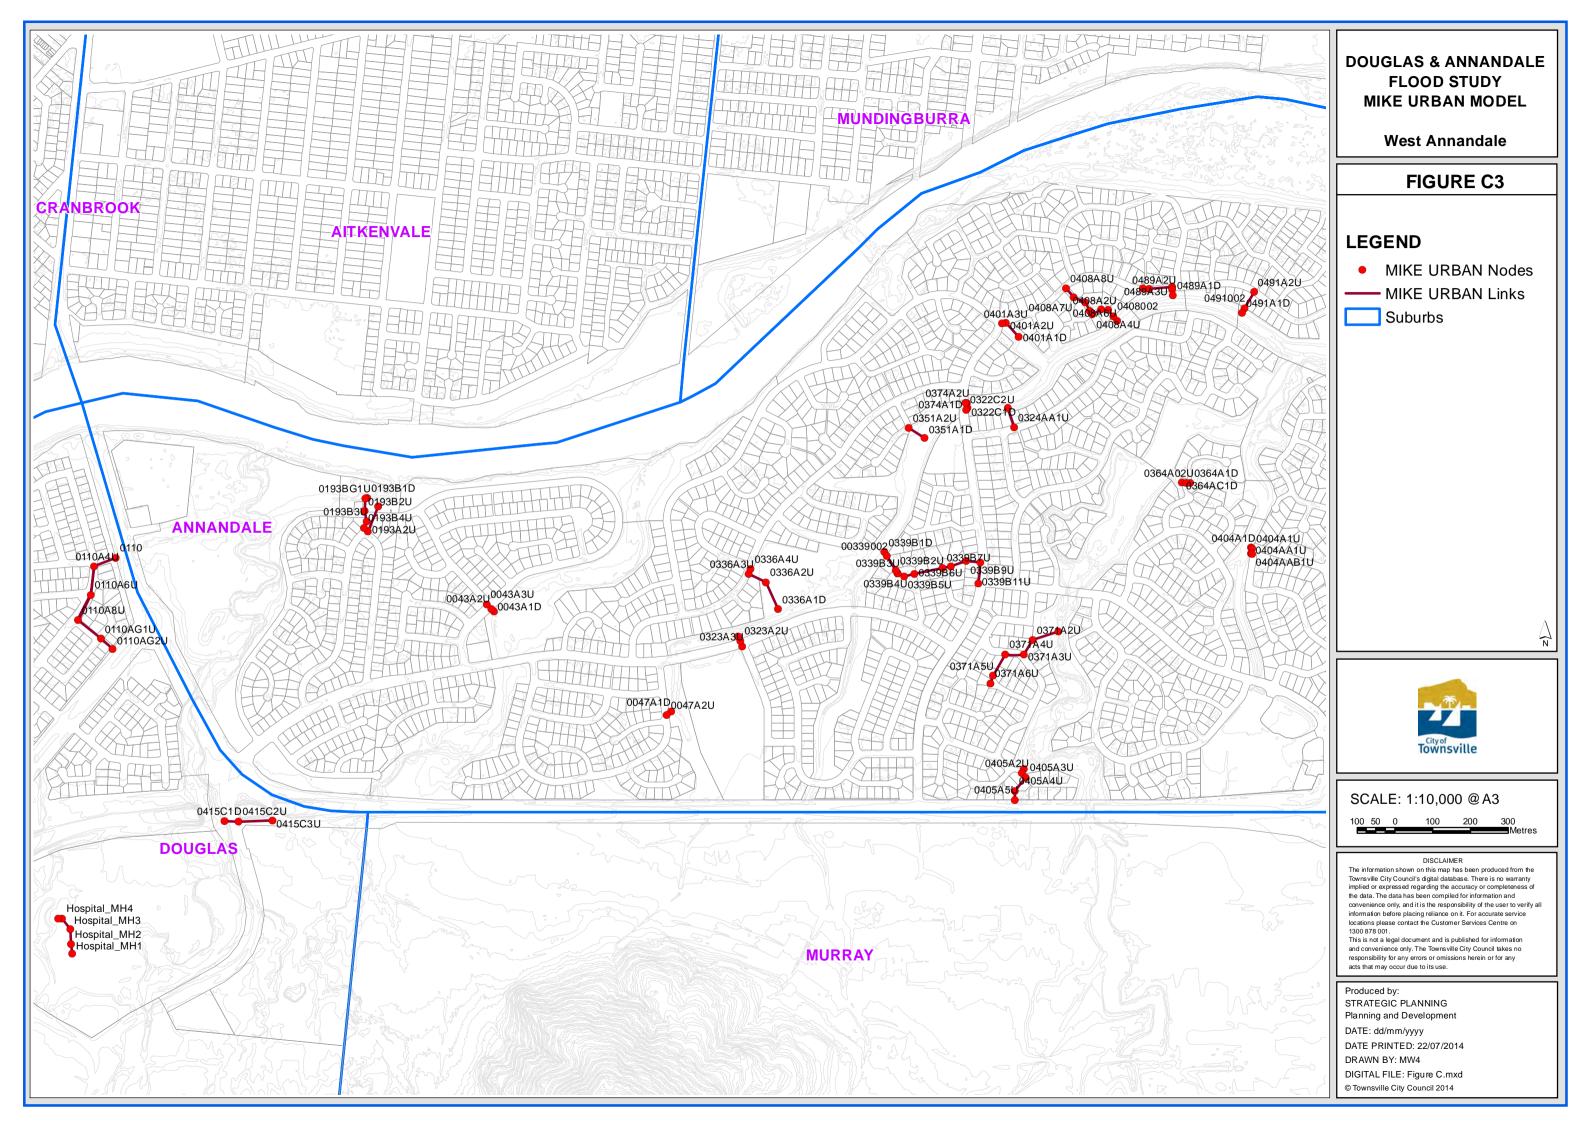

# **DOUGLAS & ANNANDALE FLOOD STUDY** PMF

**West Annandale** 

FIGURE D9.3

## **LEGEND**

# Water Depth (m)



0.5 - 0.75 0.75 - 1

1 - 1.5

1.5 - 2

2 - 3

3 - 25

SCALE: 1:10,000 @ A3

DISCLAIMER

The information shown on this map has been produced from the Townsville City Council's digital database. There is no warranty implied or expressed regarding the accuracy or completeness of the data. The data has been compiled for information and convenience only, and it is the responsibility of the user to verify all information before placing reliance on it. For accurate service locations please contact the Customer Services Centre on 1300 878 001.

This is not a legal document and is published for in