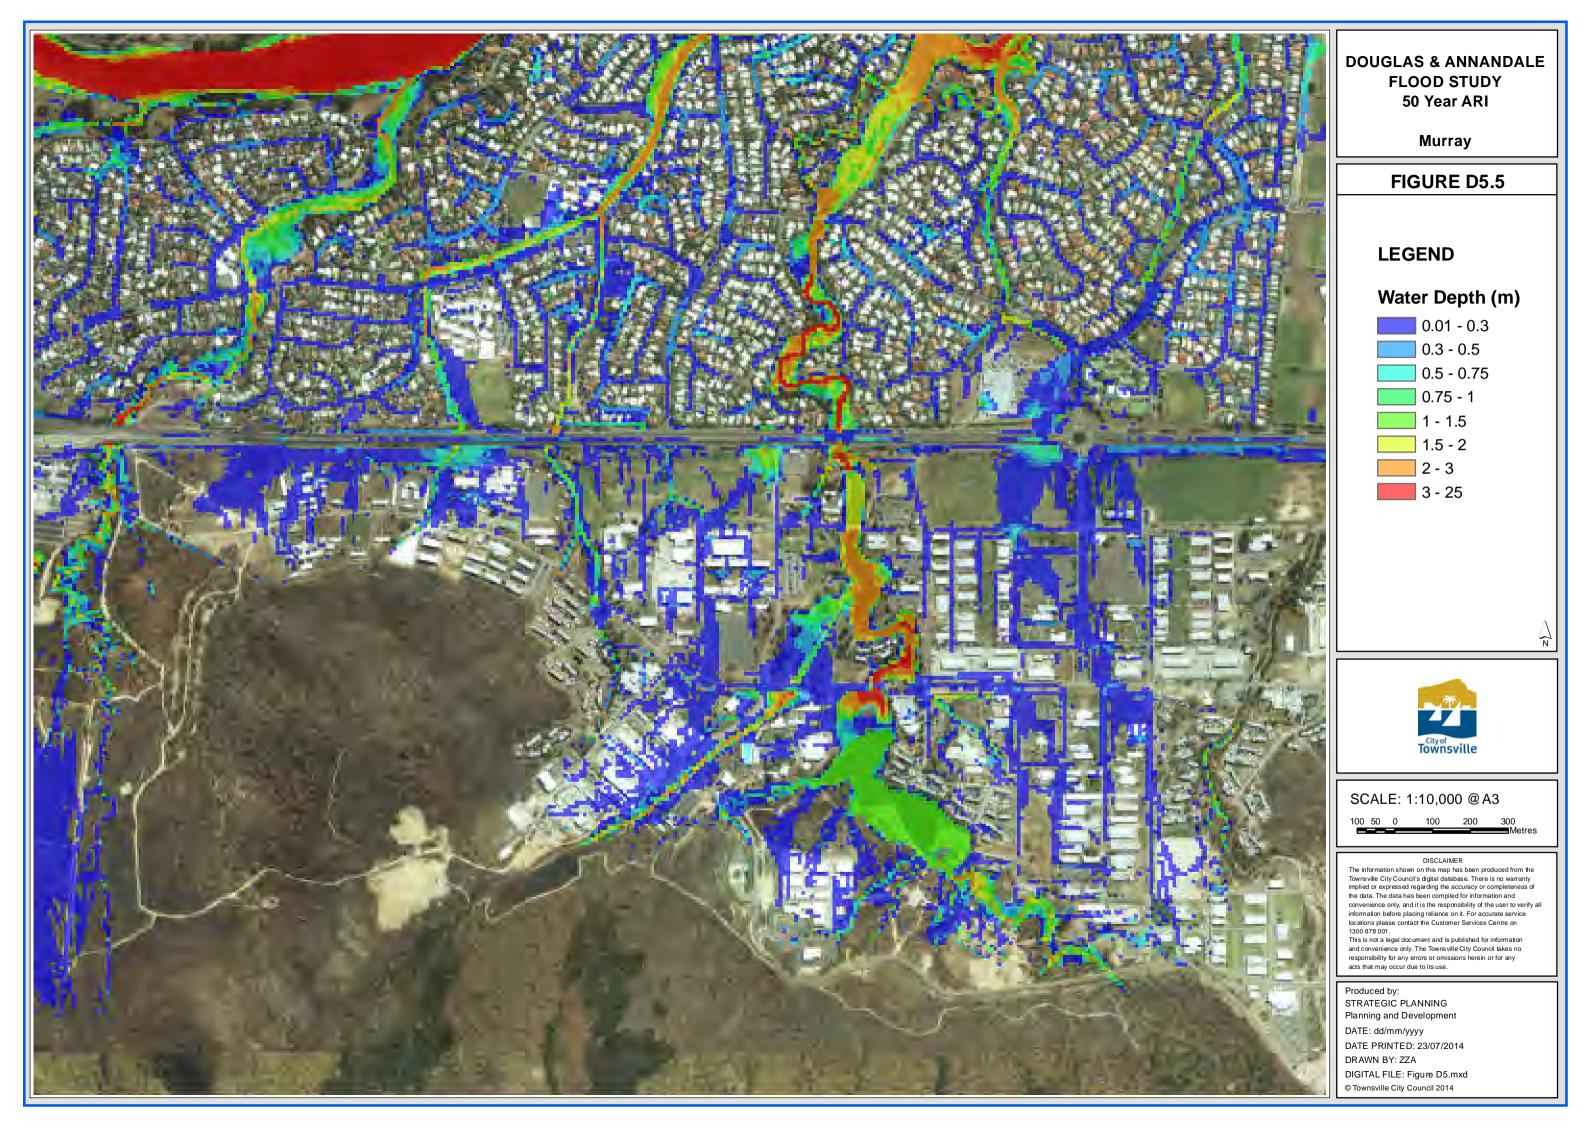

# **DOUGLAS & ANNANDALE FLOOD STUDY** PMF

**West Annandale** 

FIGURE D9.3

## **LEGEND**

# Water Depth (m)



0.5 - 0.75 0.75 - 1

1 - 1.5

1.5 - 2

2 - 3

3 - 25

SCALE: 1:10,000 @ A3

DISCLAIMER

The information shown on this map has been produced from the Townsville City Council's digital database. There is no warranty implied or expressed regarding the accuracy or completeness of the data. The data has been compiled for information and convenience only, and it is the responsibility of the user to verify all information before placing reliance on it. For accurate service locations please contact the Customer Services Centre on 1300 878 001.

This is not a legal document and is published for information and convenience only. The Townsville City Co