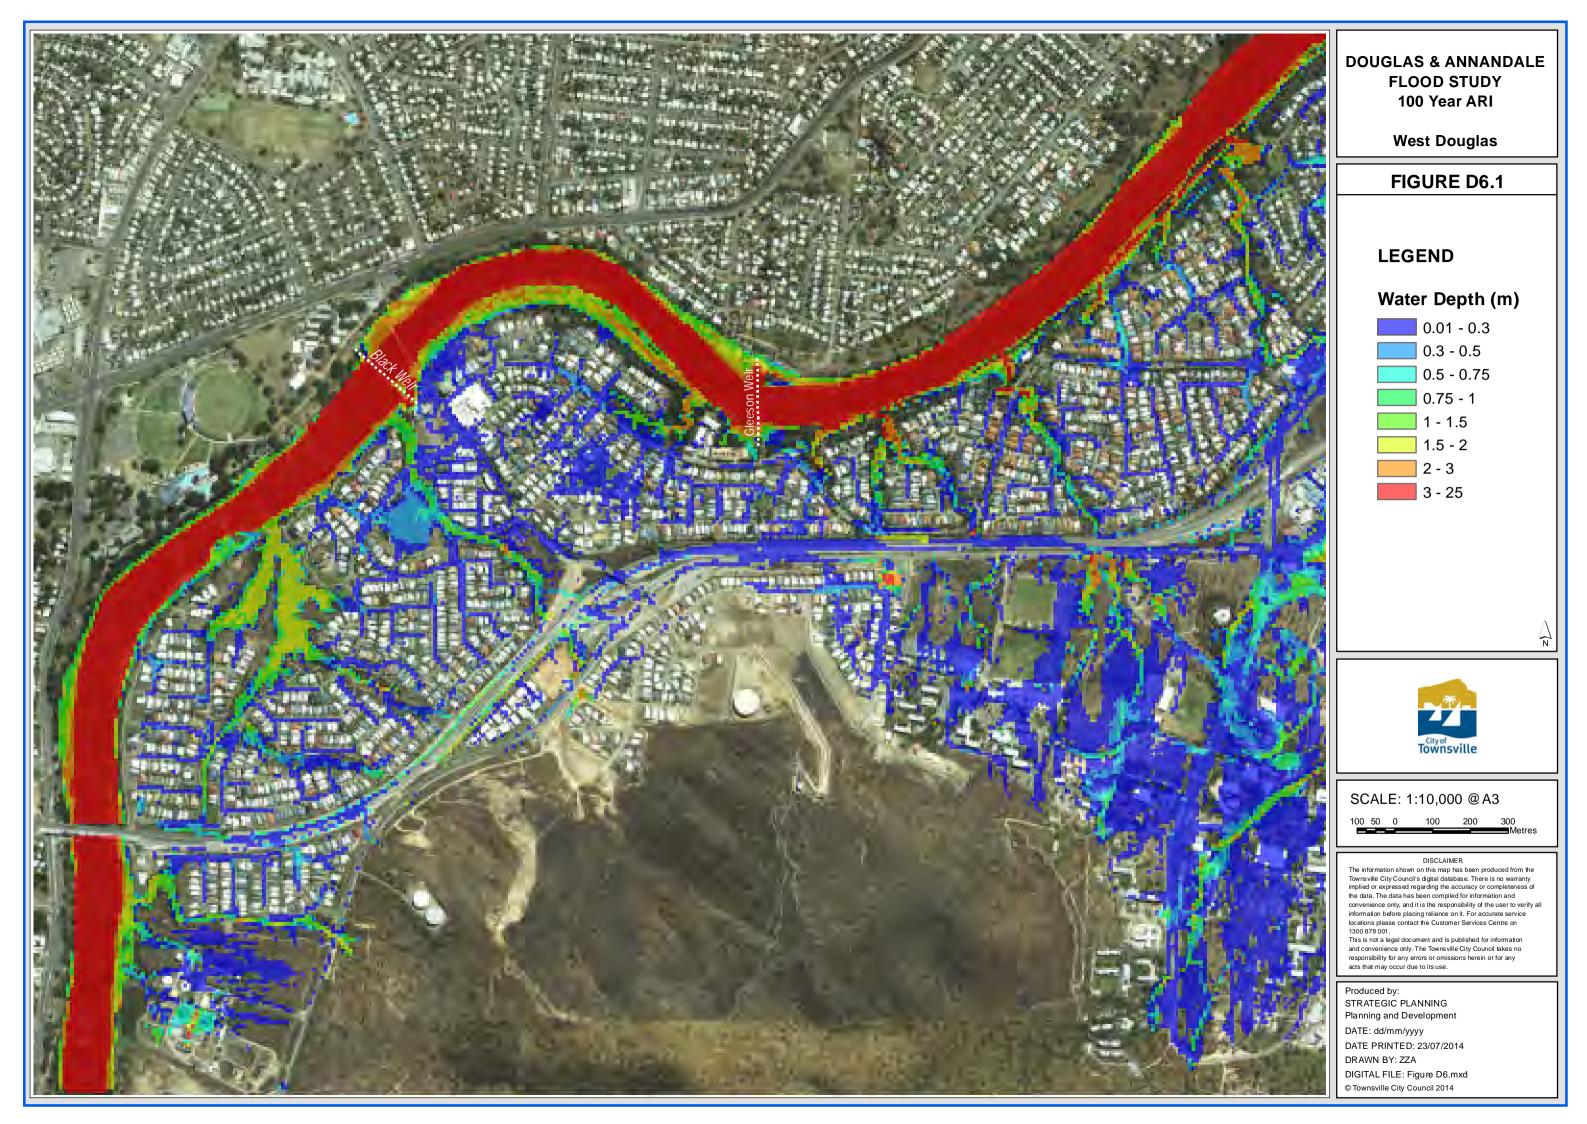

# **DOUGLAS & ANNANDALE FLOOD STUDY** PMF

**West Annandale** 

FIGURE D9.3

## **LEGEND**

# Water Depth (m)



0.5 - 0.75 0.75 - 1

1 - 1.5

1.5 - 2

2 - 3

3 - 25

SCALE: 1:10,000 @ A3

DISCLAIMER

The information shown on this map has been produced from the Townsville City Council's digital database. There is no warranty implied or expressed regarding the accuracy or completeness of the data. The data has been compiled for information and convenience only, and it is the responsibility of the user to verify all information before placing reliance on it. For accurate service locations please contact the Customer Services Centre on 1300 878 001.

This is not a legal document and is published for information and convenience only. The Townsville City Coun