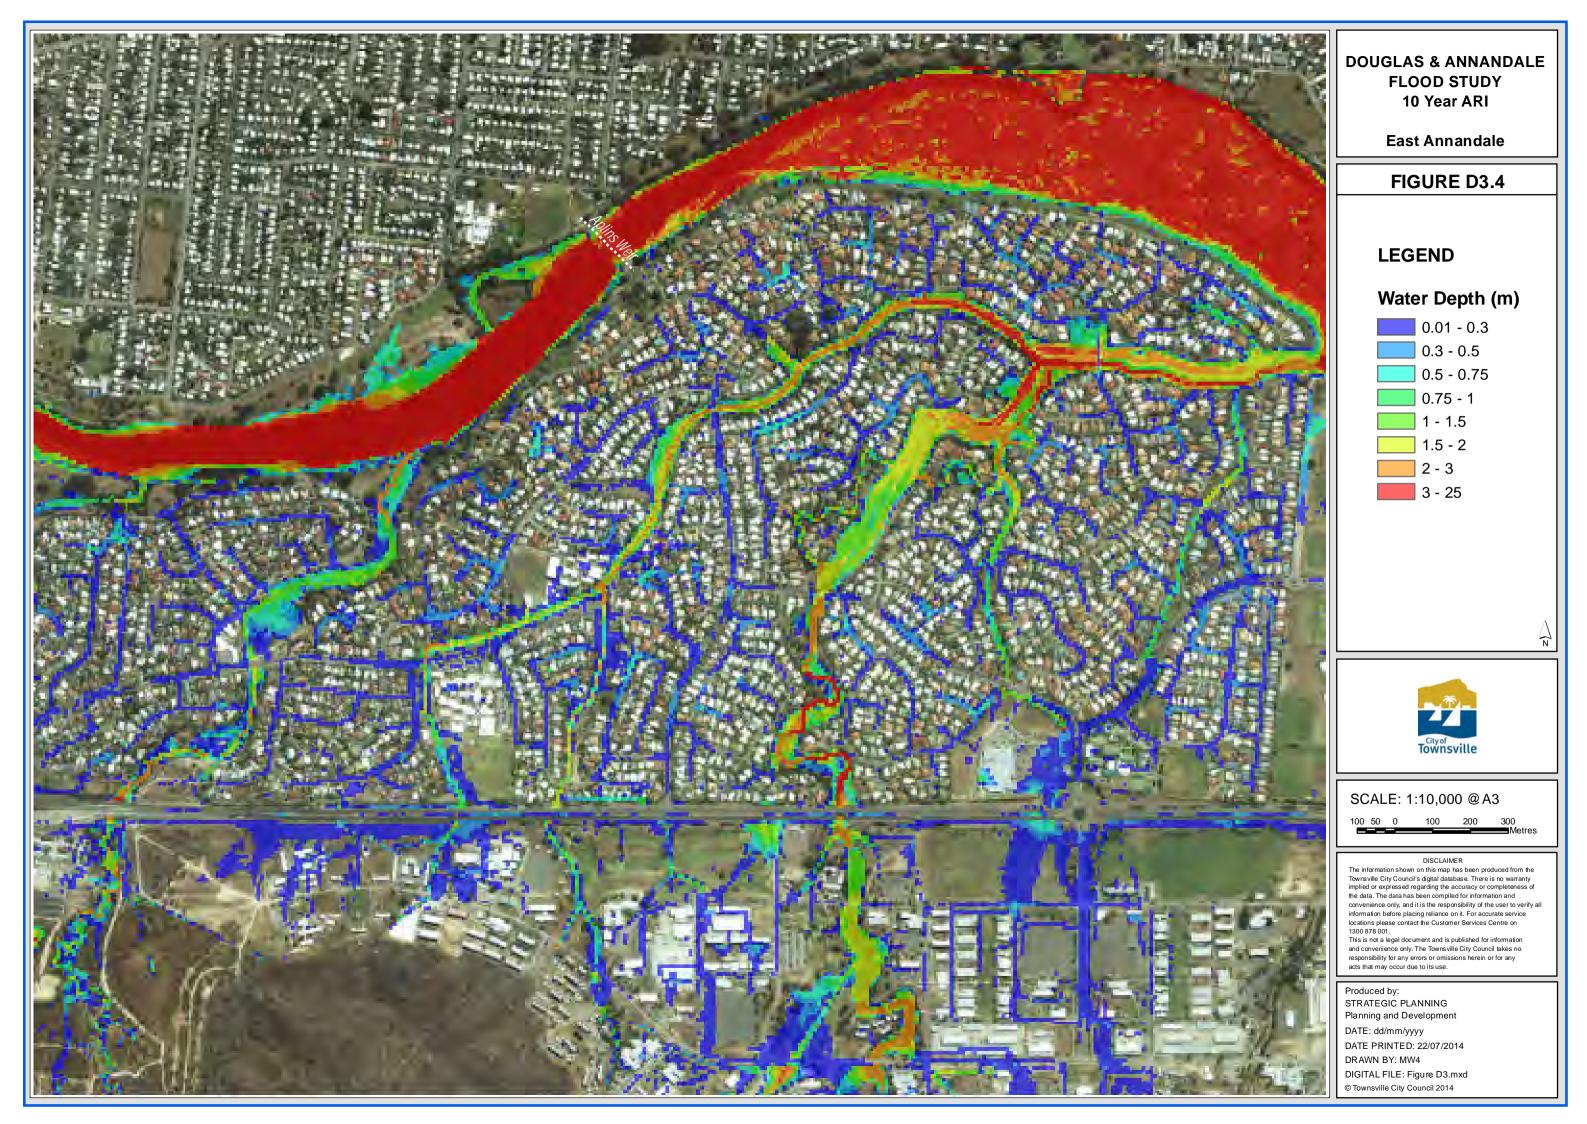

# **DOUGLAS & ANNANDALE FLOOD STUDY** PMF

**East Annandale** 

FIGURE D9.4

## **LEGEND**

# Water Depth (m)

0.5 - 0.75

0.75 - 1

1 - 1.5

1.5 - 2

2 - 3

3 - 25

SCALE: 1:10,000 @ A3