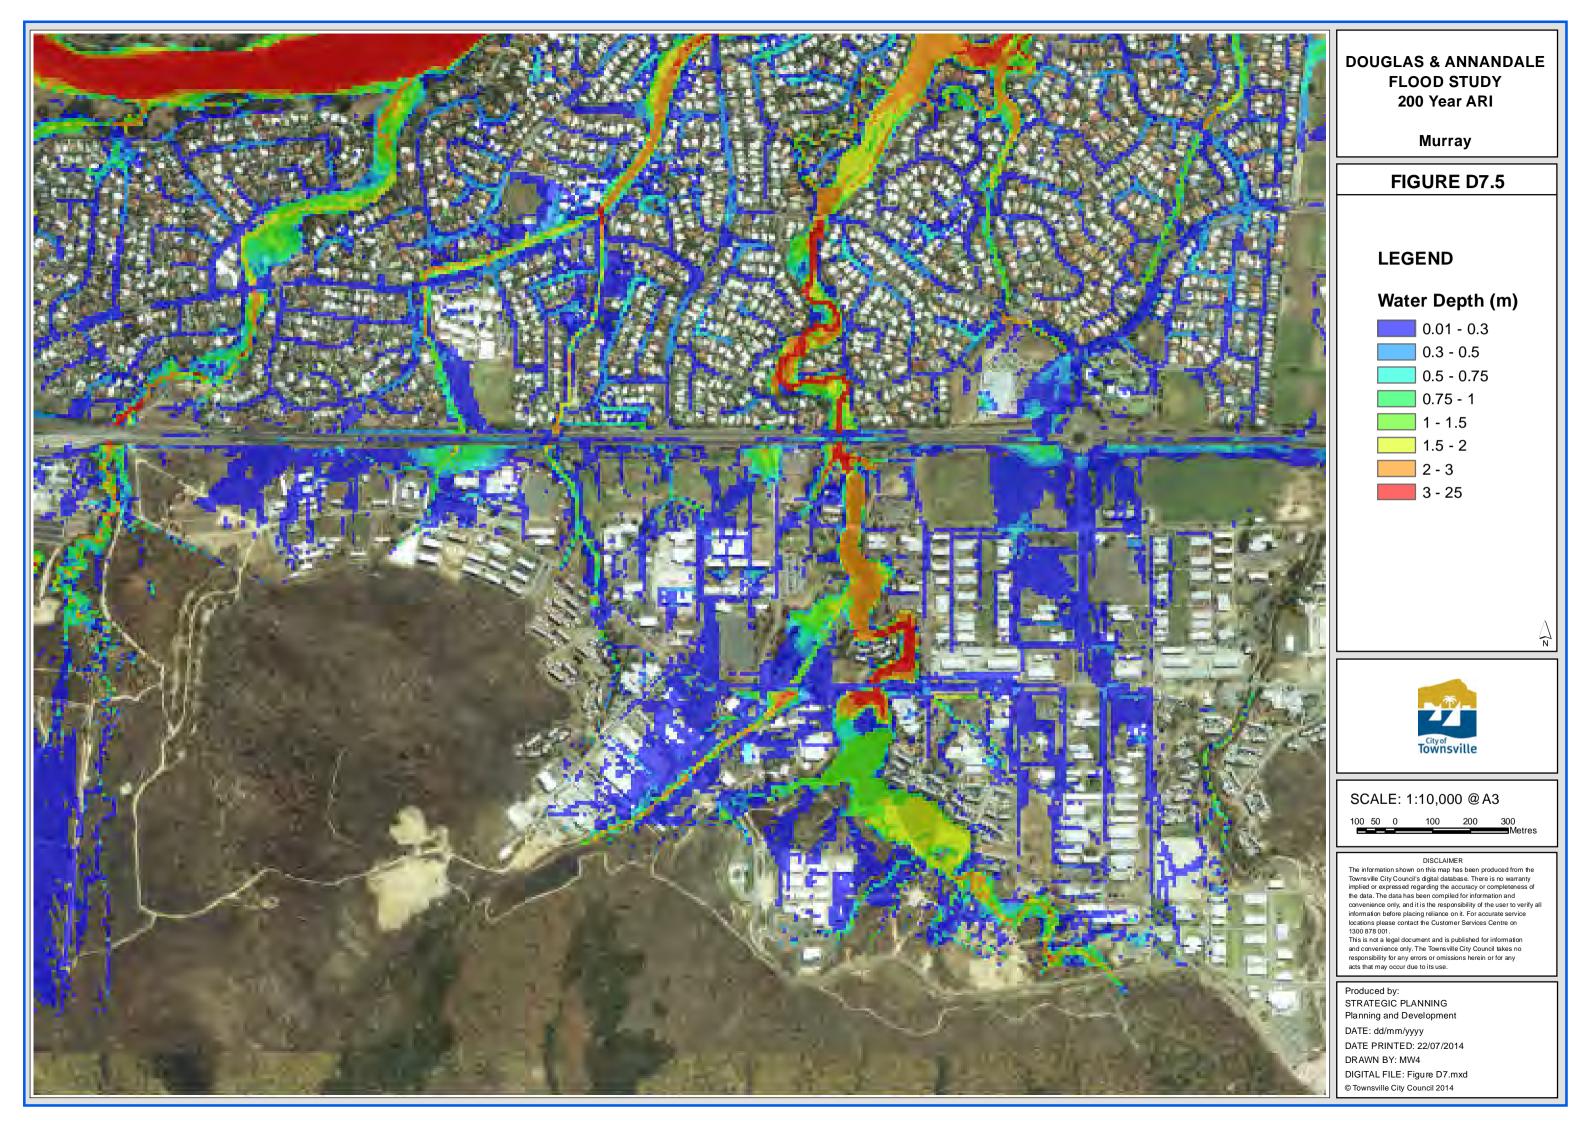

# **DOUGLAS & ANNANDALE FLOOD STUDY** PMF

**West Annandale** 

FIGURE D9.3

## **LEGEND**

# Water Depth (m)



0.5 - 0.75 0.75 - 1

1 - 1.5

1.5 - 2

2 - 3

3 - 25

SCALE: 1:10,000 @ A3

DISCLAIMER

The information shown on this map has been produced from the Townsville City Council's digital database. There is no warranty implied or expressed regarding the accuracy or completeness of the data. The data has been compiled for information and convenience only, and it is the responsibility of the user to verify all information before placing reliance on it. For accurate service locations please contact the Customer Services Centre on 1300 878 001.

This is not a legal document and is published for information and convenience only. The Townsville City Council takes no respo