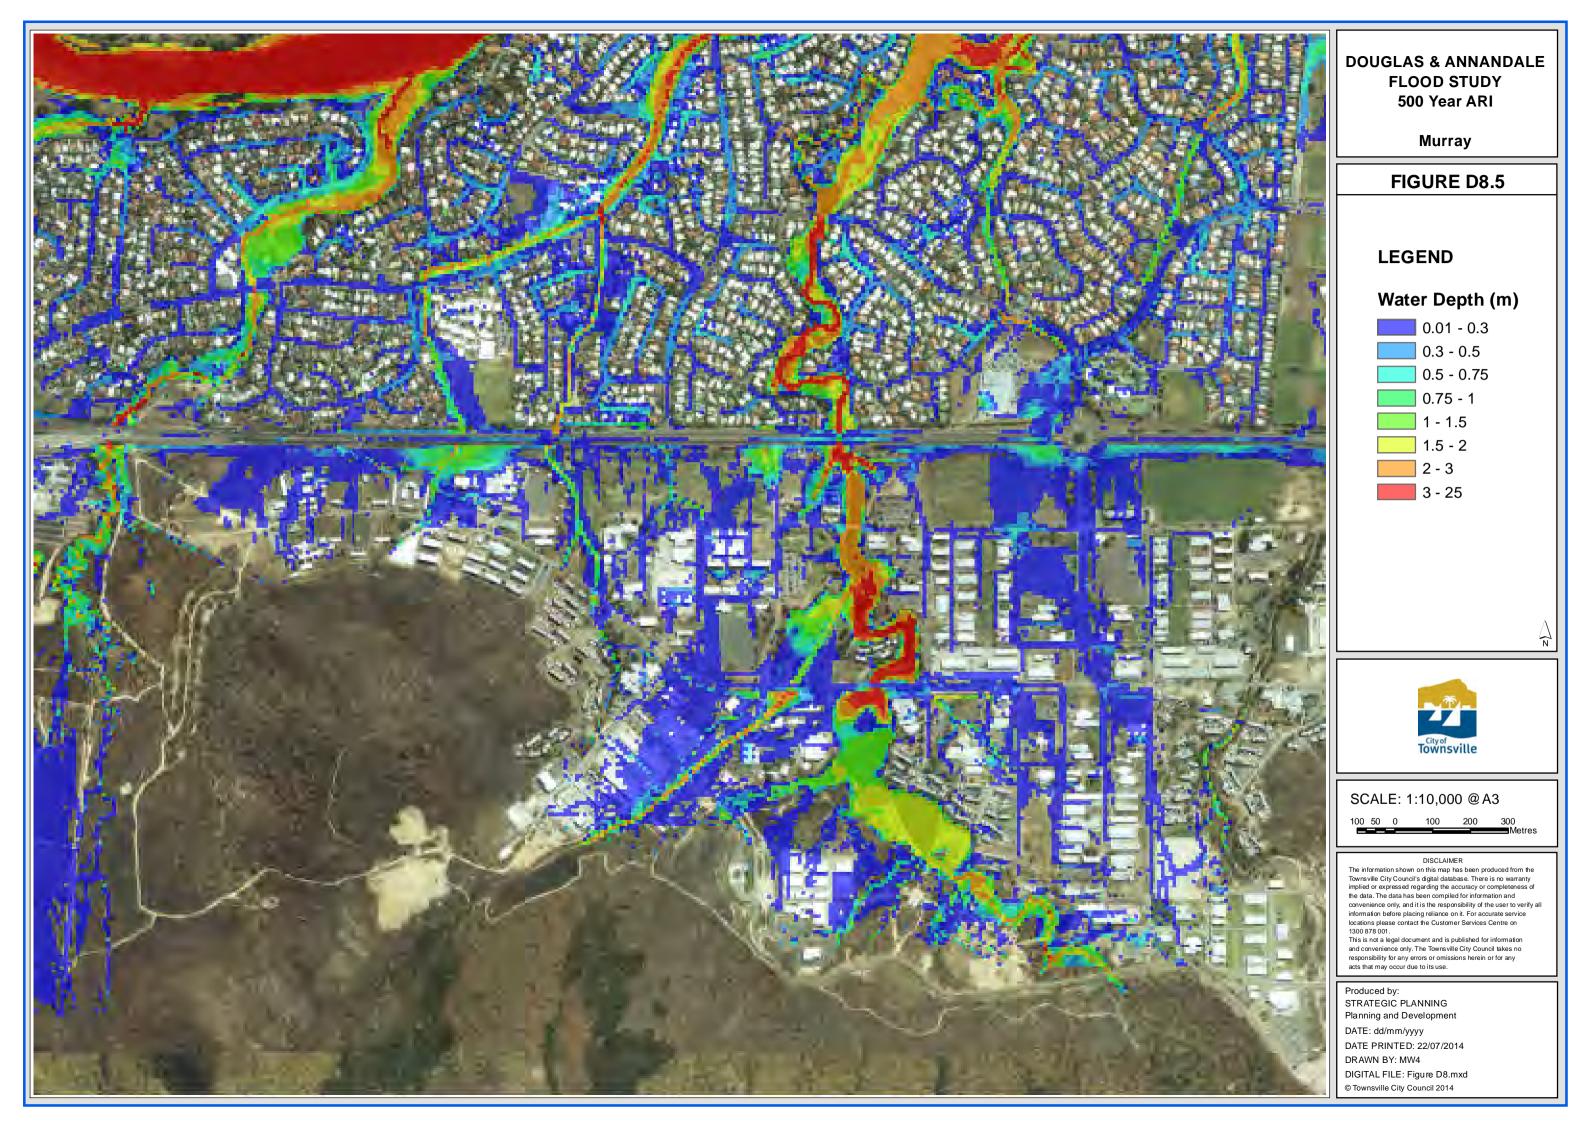

# **DOUGLAS & ANNANDALE FLOOD STUDY** PMF

**West Annandale** 

FIGURE D9.3

## **LEGEND**

# Water Depth (m)



0.5 - 0.75 0.75 - 1

1 - 1.5

1.5 - 2

2 - 3

3 - 25

SCALE: 1:10,000 @ A3

DISCLAIMER

The information shown on this map has been produced from the Townsville City Council's digital database. There is no warranty implied or expressed regarding the accuracy or completeness of the data. The data has been compiled for information and convenience only, and it is the responsibility of the user to verify all information before placing reliance on it. For accurate service locations please contact the Customer Services Centre on 1300 878 001.

This is not a legal document and is published for information and convenience only. The Townsville City Council takes no responsibility