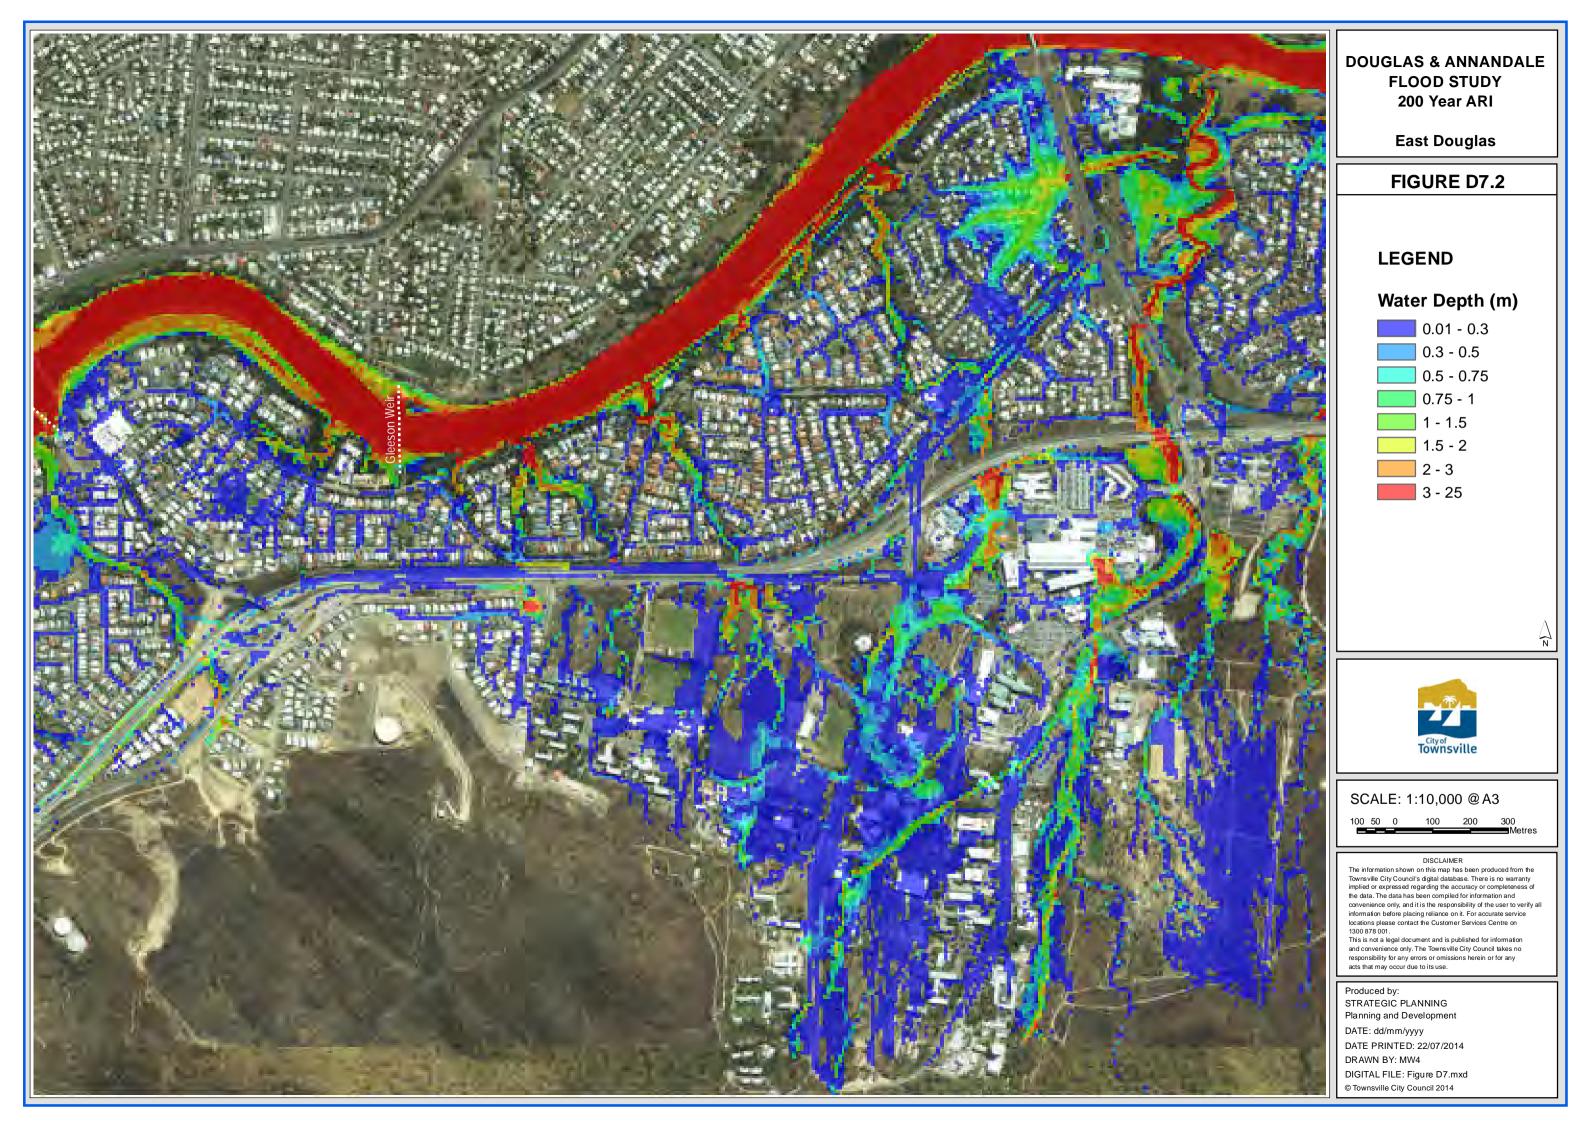

# **DOUGLAS & ANNANDALE FLOOD STUDY** PMF

**West Annandale** 

FIGURE D9.3

## **LEGEND**

# Water Depth (m)



0.5 - 0.75 0.75 - 1

1 - 1.5

1.5 - 2

2 - 3

3 - 25

SCALE: 1:10,000 @ A3

DISCLAIMER

The information shown on this map has been produced from the Townsville City Council's digital database. There is no warranty implied or expressed regarding the accuracy or completeness of the data. The data has been compiled for information and convenience only, and it is the responsibility of the user to verify all information before placing reliance on it. For accurate service locations please contact the Customer Services Centre on 1300 878 001.

This is not a legal document and is published for information and convenience only. The Townsville City Council takes no