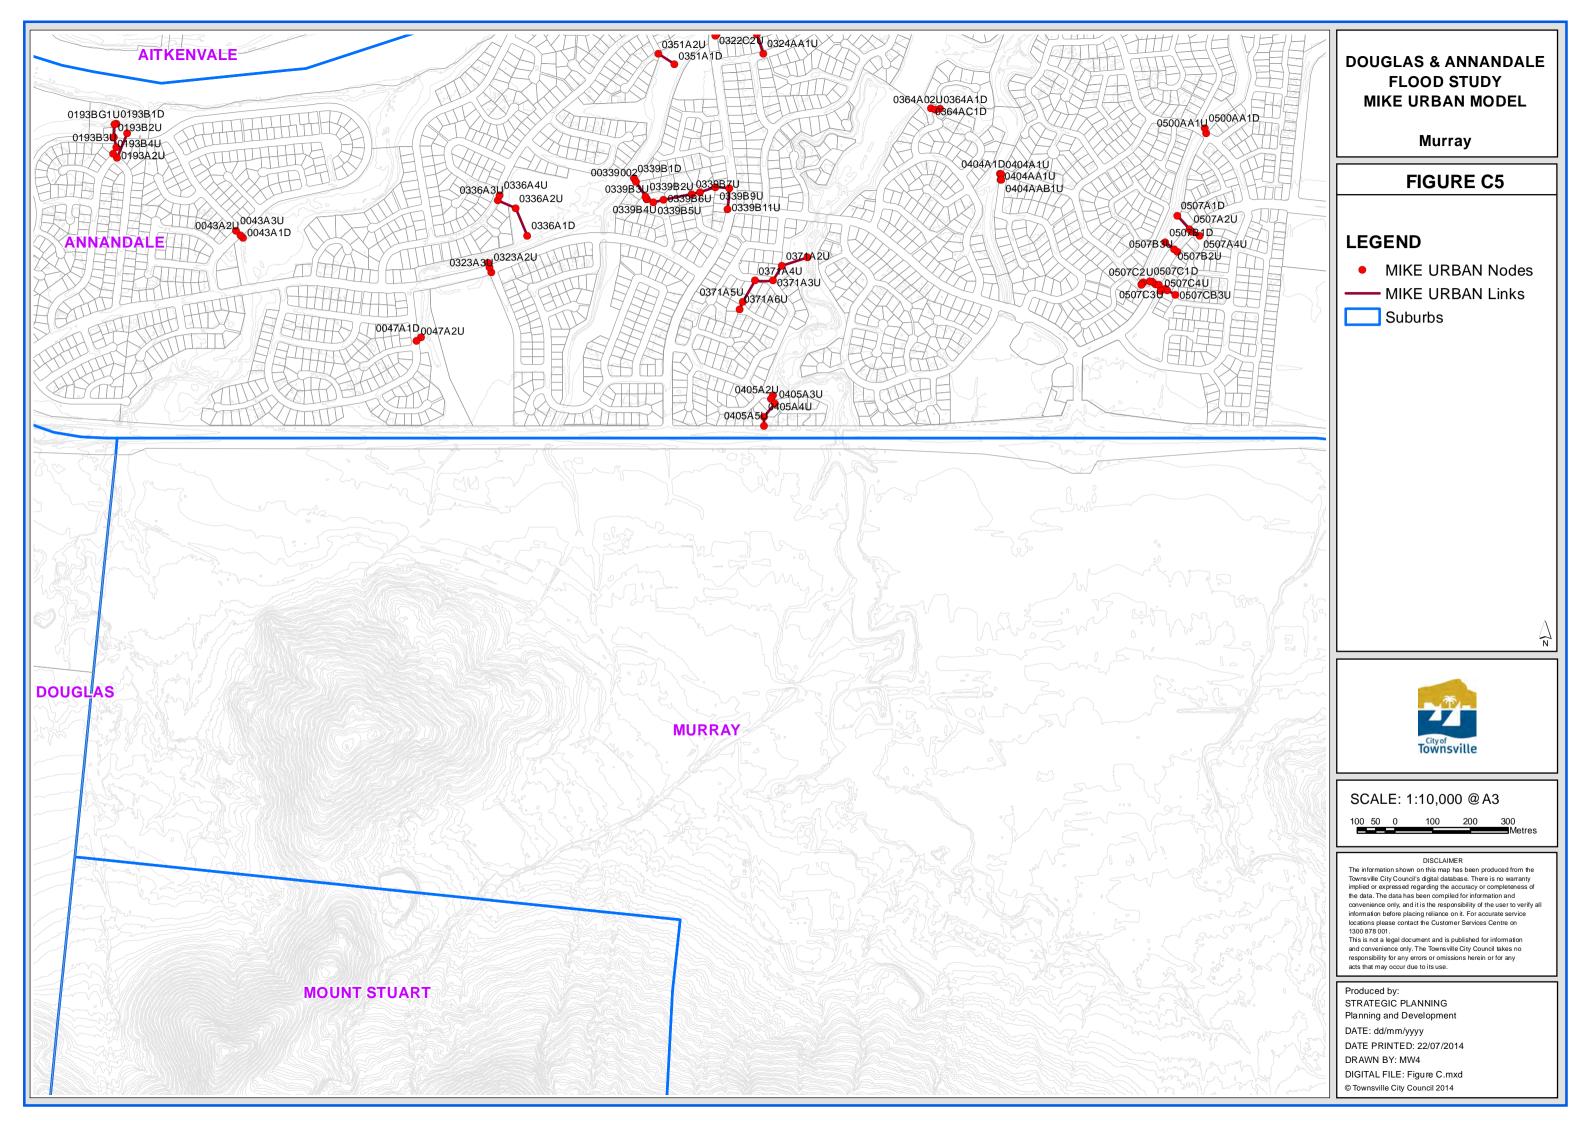

# **DOUGLAS & ANNANDALE FLOOD STUDY** PMF

**West Annandale** 

FIGURE D9.3

## **LEGEND**

# Water Depth (m)



0.5 - 0.75 0.75 - 1

1 - 1.5

1.5 - 2

2 - 3

3 - 25

SCALE: 1:10,000 @ A3

DISCLAIMER

The information shown on this map has been produced from the Townsville City Council's digital database. There is no warranty implied or expressed regarding the accuracy or completeness of the data. The data has been compiled for information and convenience only, and it is the responsibility of the user to verify all information before placing reliance on it. For accurate service locations please contact the Customer Services Centre on 1300 878 001.

This is not a legal document and is published for inform