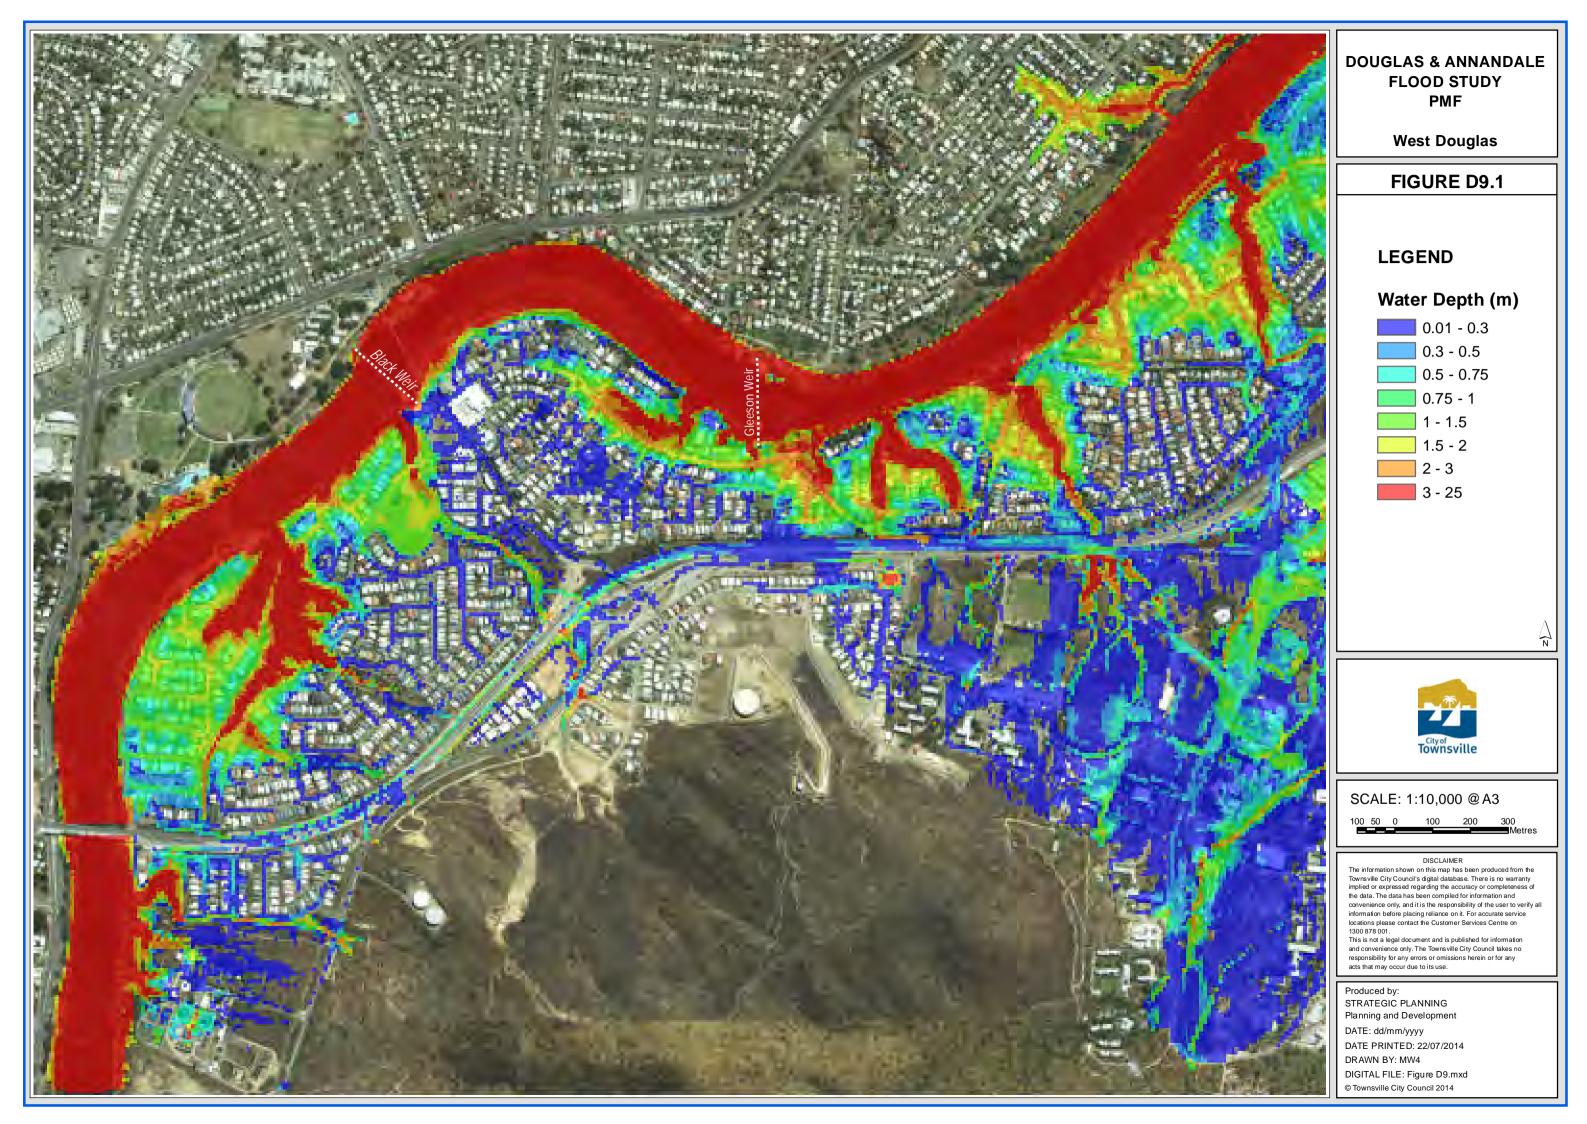

# **DOUGLAS & ANNANDALE FLOOD STUDY** PMF

**West Annandale** 

FIGURE D9.3

## **LEGEND**

# Water Depth (m)

0.5 - 0.75 0.75 - 1

1 - 1.5

1.5 - 2

2 - 3

3 - 25

SCALE: 1:10,000 @ A3

DISCLAIMER

The information shown on this map has been produced from the Townsville City Council's digital database. There is no warranty implied or expressed regarding the accuracy or completeness of the data. The data has been compiled for information and convenience only, and it is the responsibility of the user to verify all information before placing reliance on it. For accurate service locations please contact the Customer Services Centre on 1300 878 001.

This is not a legal document and is published for information and convenience only. The Townsville City Council takes no responsibility for any errors or omissions herein or for any acts that may occur due to its use.

Planning and Development DATE: dd/mm/yyyy DATE PRINTED: 22/07/2014 DRAWN BY: MW4 DIGITAL FILE: Figure D9.mxd