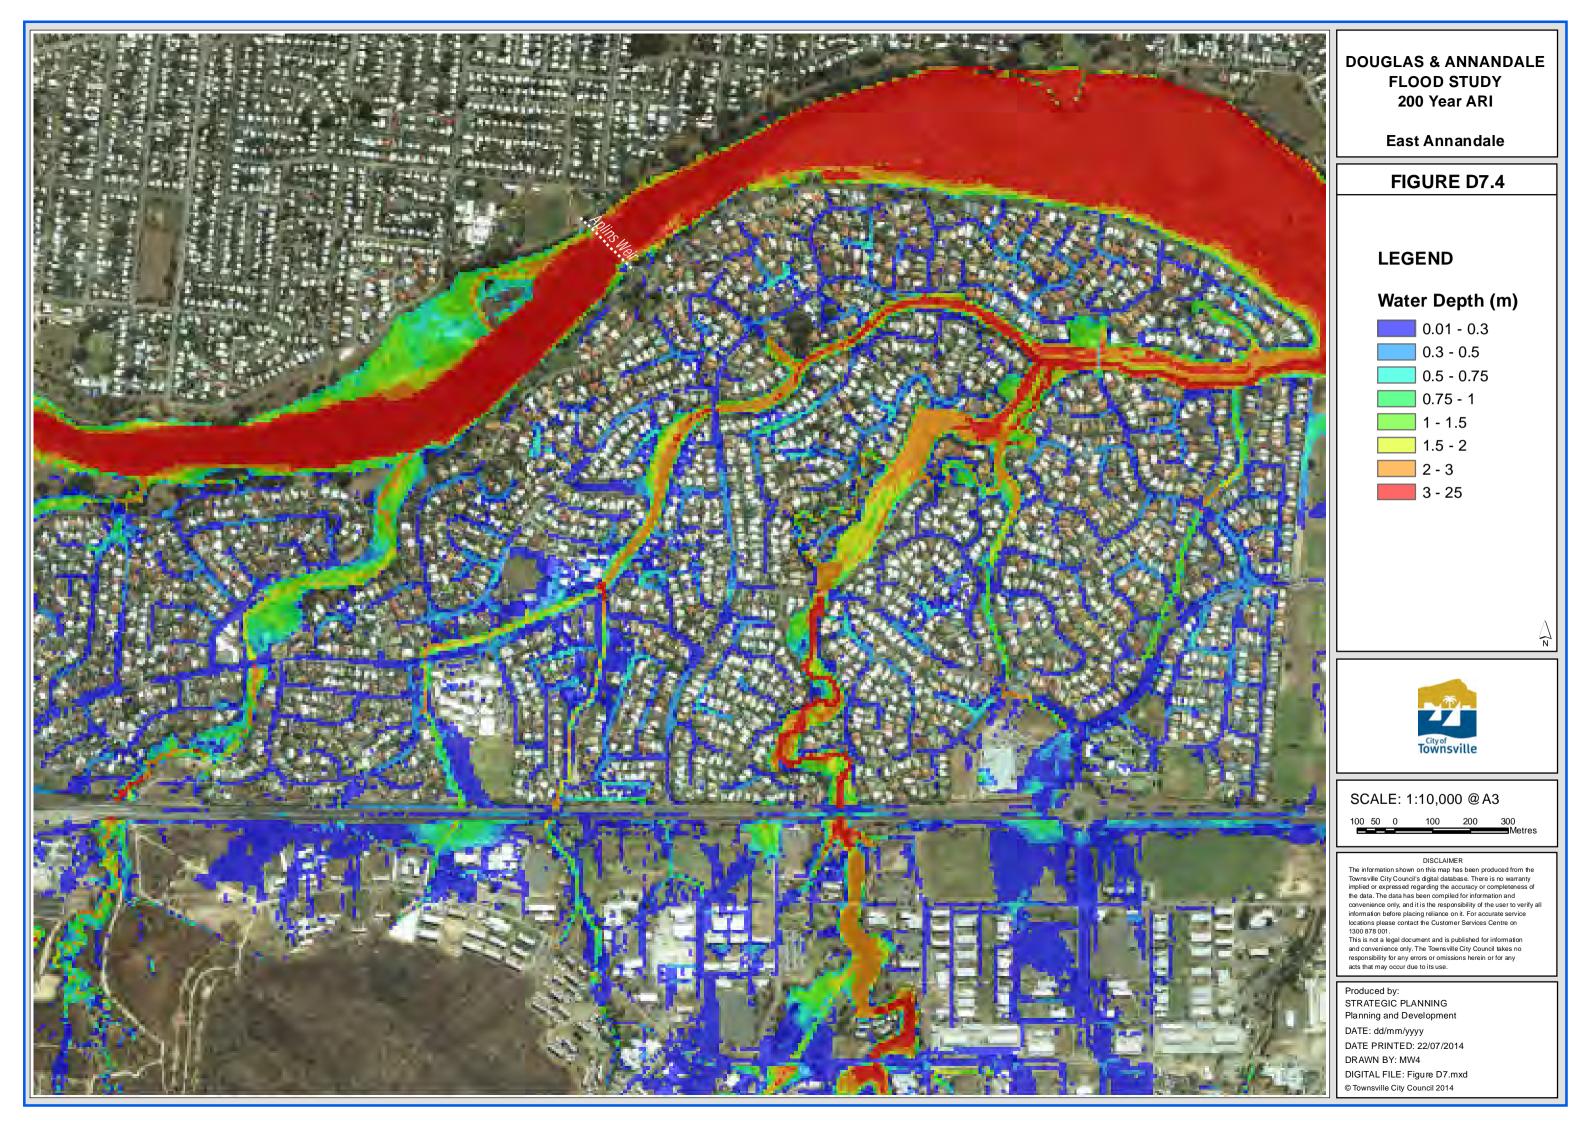

# **DOUGLAS & ANNANDALE FLOOD STUDY** PMF

**East Annandale** 

FIGURE D9.4

## **LEGEND**

# Water Depth (m)

0.5 - 0.75

0.75 - 1

1 - 1.5

1.5 - 2

2 - 3

3 - 25

SCALE: 1:10,000 @ A3

DISCLAIMER

The information shown on this map has been produced from the Townsville City Council's digital database. There is no warranty implied or expressed regarding the accuracy or completeness of the data. The data has been compiled for information and convenience only, and it is the responsibility of the user to verify all information before placing reliance on it. For accurate service locations please contact the Customer Services Centre on 1300 878 001.

This is not a legal document and is published for information and convenience only. The Townsville City Council takes no responsibility for any errors or omissions herein or for any acts that may occur due to its use.

Produced by: STRATEGIC PLANNING Planning and Development DATE: dd/mm/yyyy DATE PRINTED: 22/07/2014 DRAWN BY: MW4 DIGITAL FILE: Figure D9.mxd © Townsville City Council 2014