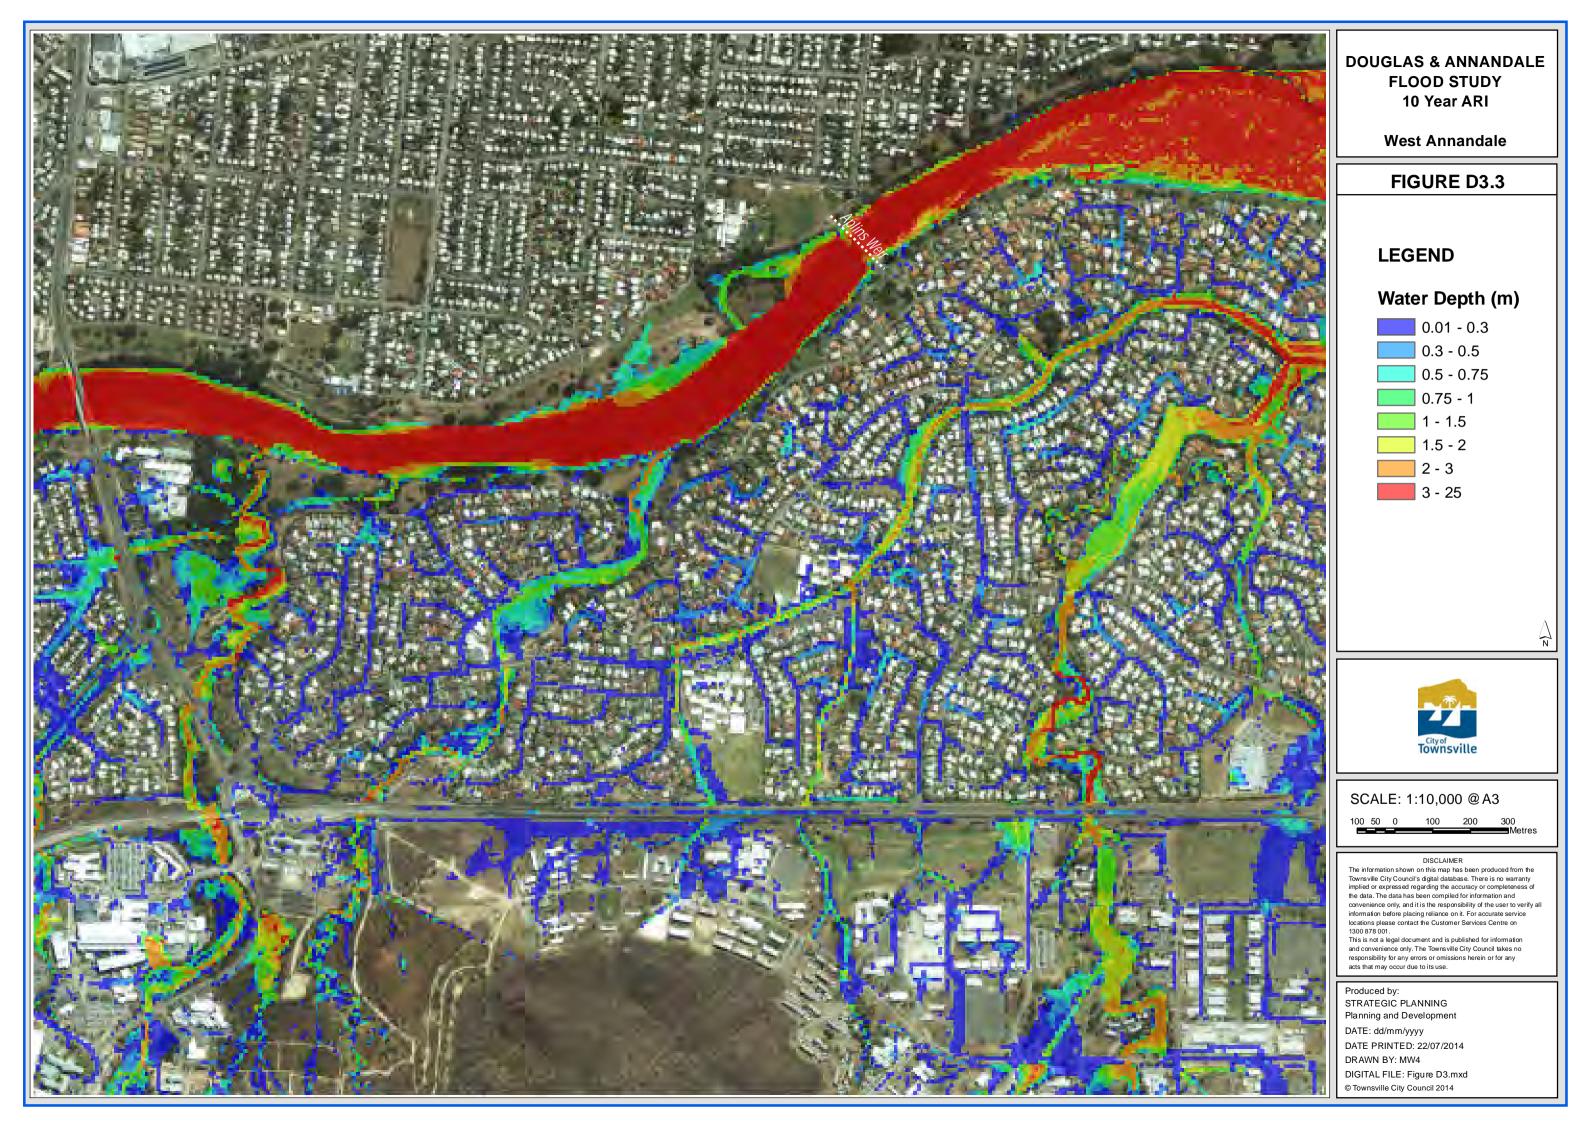

# **DOUGLAS & ANNANDALE FLOOD STUDY** PMF

**East Annandale** 

FIGURE D9.4

## **LEGEND**

# Water Depth (m)

0.5 - 0.75

0.75 - 1

1 - 1.5

1.5 - 2

2 - 3

3 - 25

SCALE: 1:10,000 @ A3