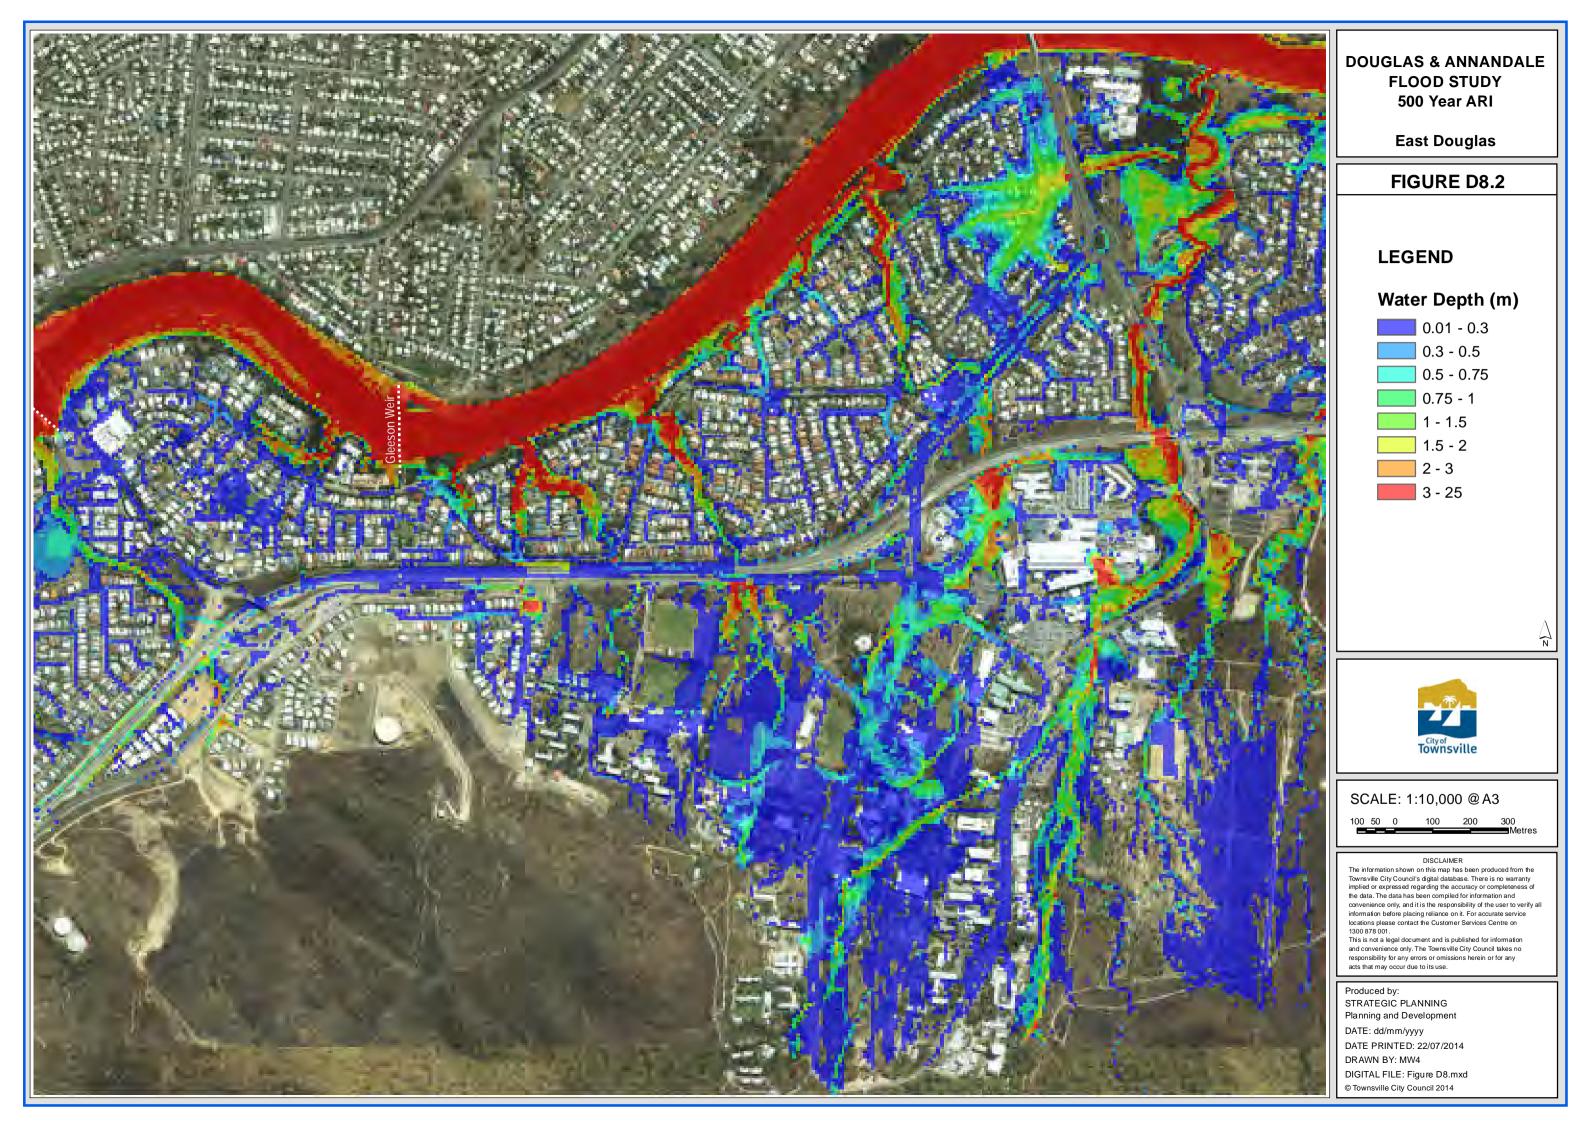

# **DOUGLAS & ANNANDALE FLOOD STUDY** PMF

**West Annandale** 

FIGURE D9.3

## **LEGEND**

# Water Depth (m)

0.5 - 0.75 0.75 - 1

1 - 1.5

1.5 - 2

2 - 3

3 - 25

SCALE: 1:10,000 @ A3

DISCLAIMER