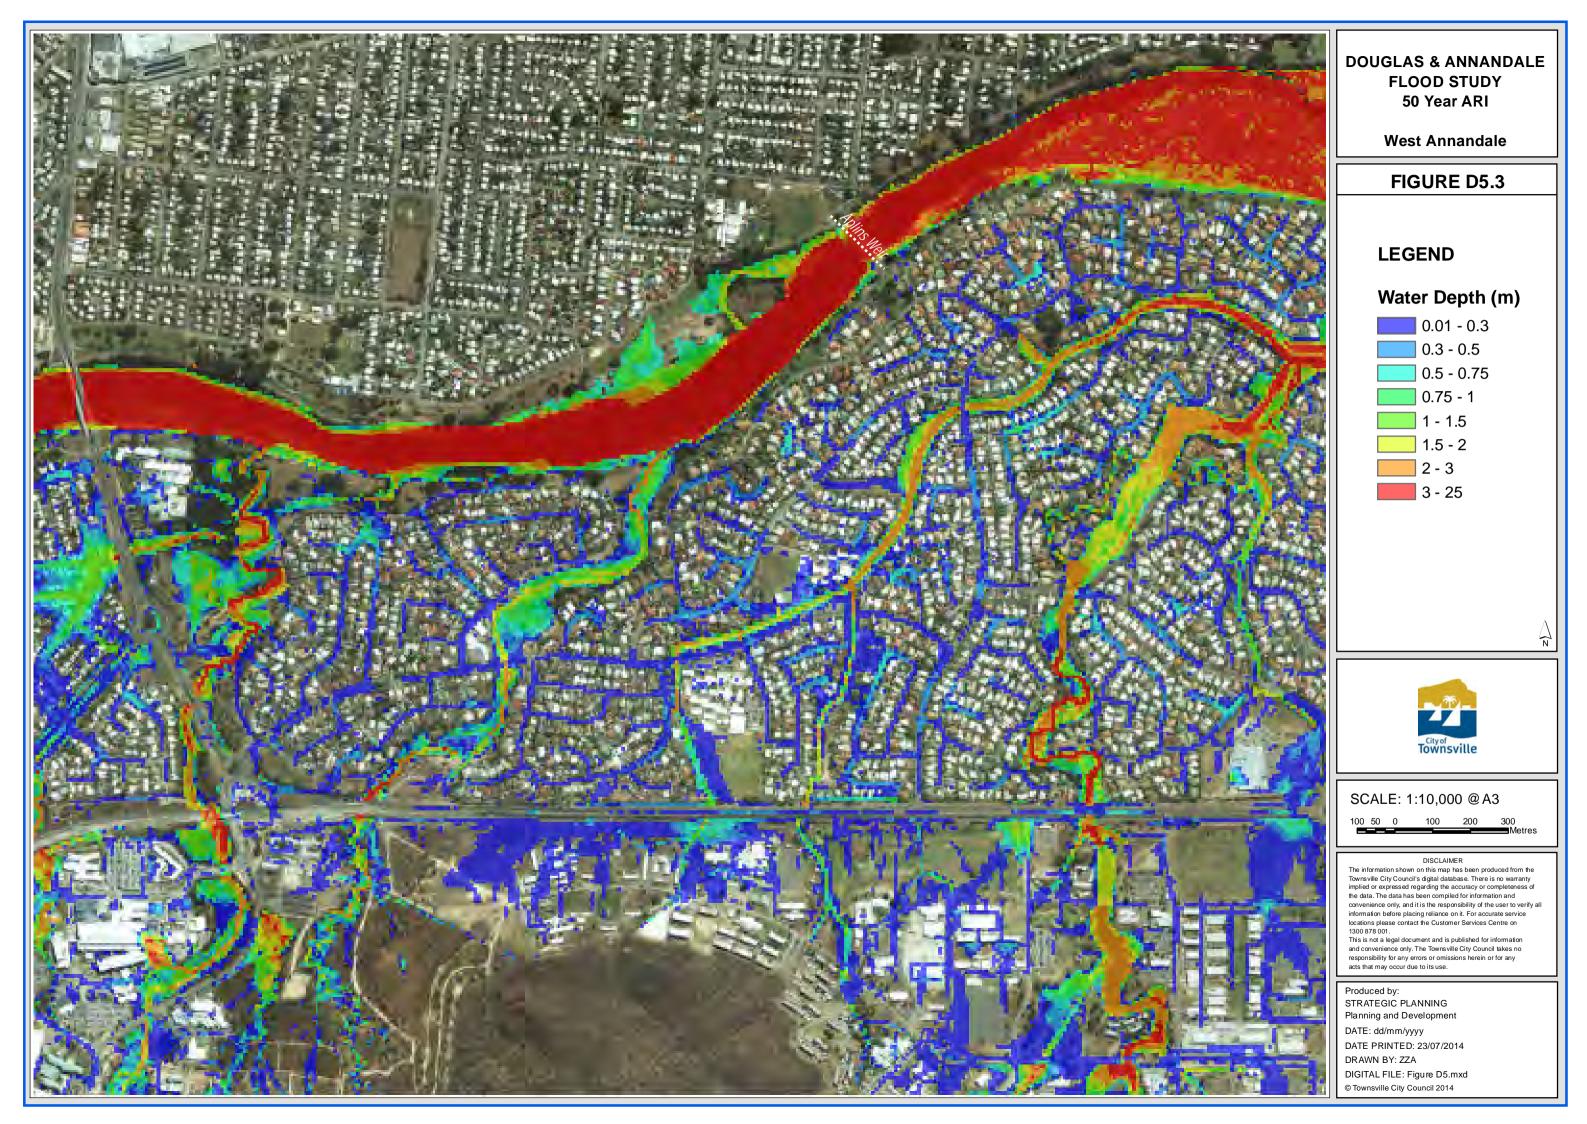

# **DOUGLAS & ANNANDALE FLOOD STUDY** PMF

**East Annandale** 

FIGURE D9.4

## **LEGEND**

# Water Depth (m)

0.5 - 0.75

0.75 - 1

1 - 1.5

1.5 - 2

2 - 3

3 - 25

SCALE: 1:10,000 @ A3