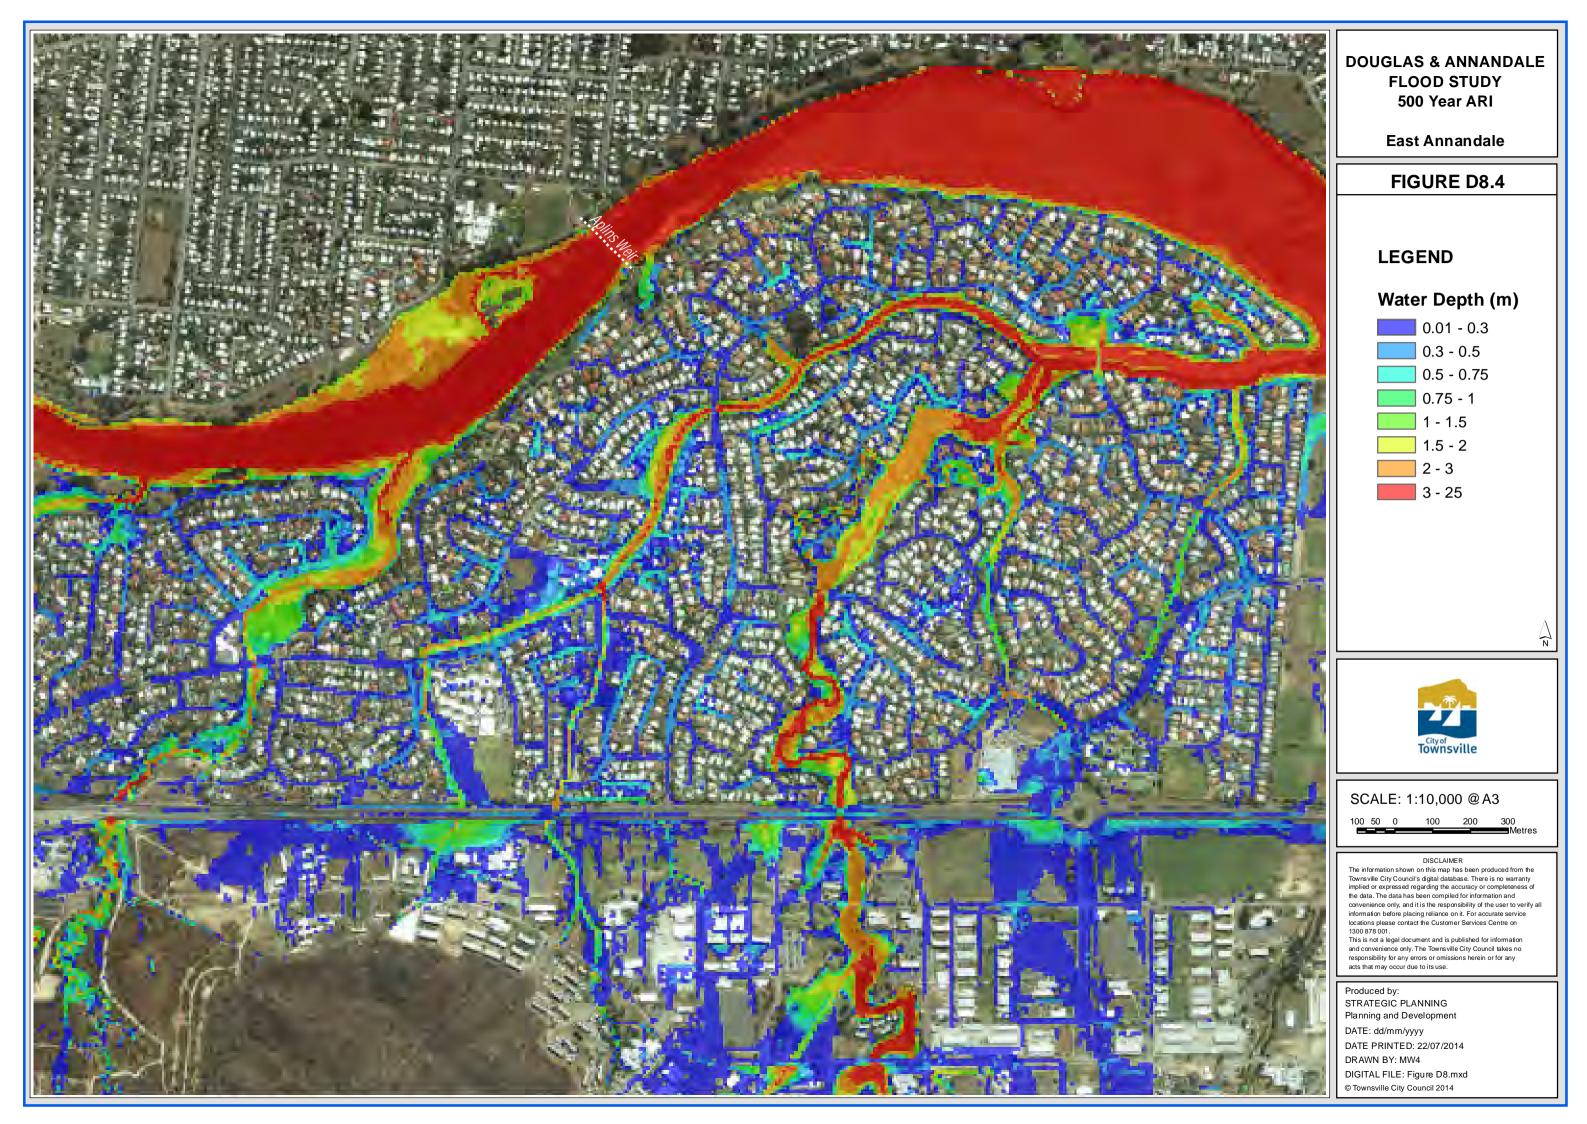

# **DOUGLAS & ANNANDALE FLOOD STUDY** 2 Year ARI

**West Douglas** 

FIGURE D10.1

## **LEGEND**

## Flood Level (m AHD)

7.5 - 8

SCALE: 1:10,000 @ A3

DISCLAIMER

The information shown on this map has been produced from the Townsville City Council's digital database. There is no warranty implied or expressed regarding the accuracy or completeness of the data. The data has been compiled for information and convenience only, and it is the responsibility of the user to verify all information before placing reliance on it. For accurate service locations please contact the Customer Services Centre on 1300 878 001.