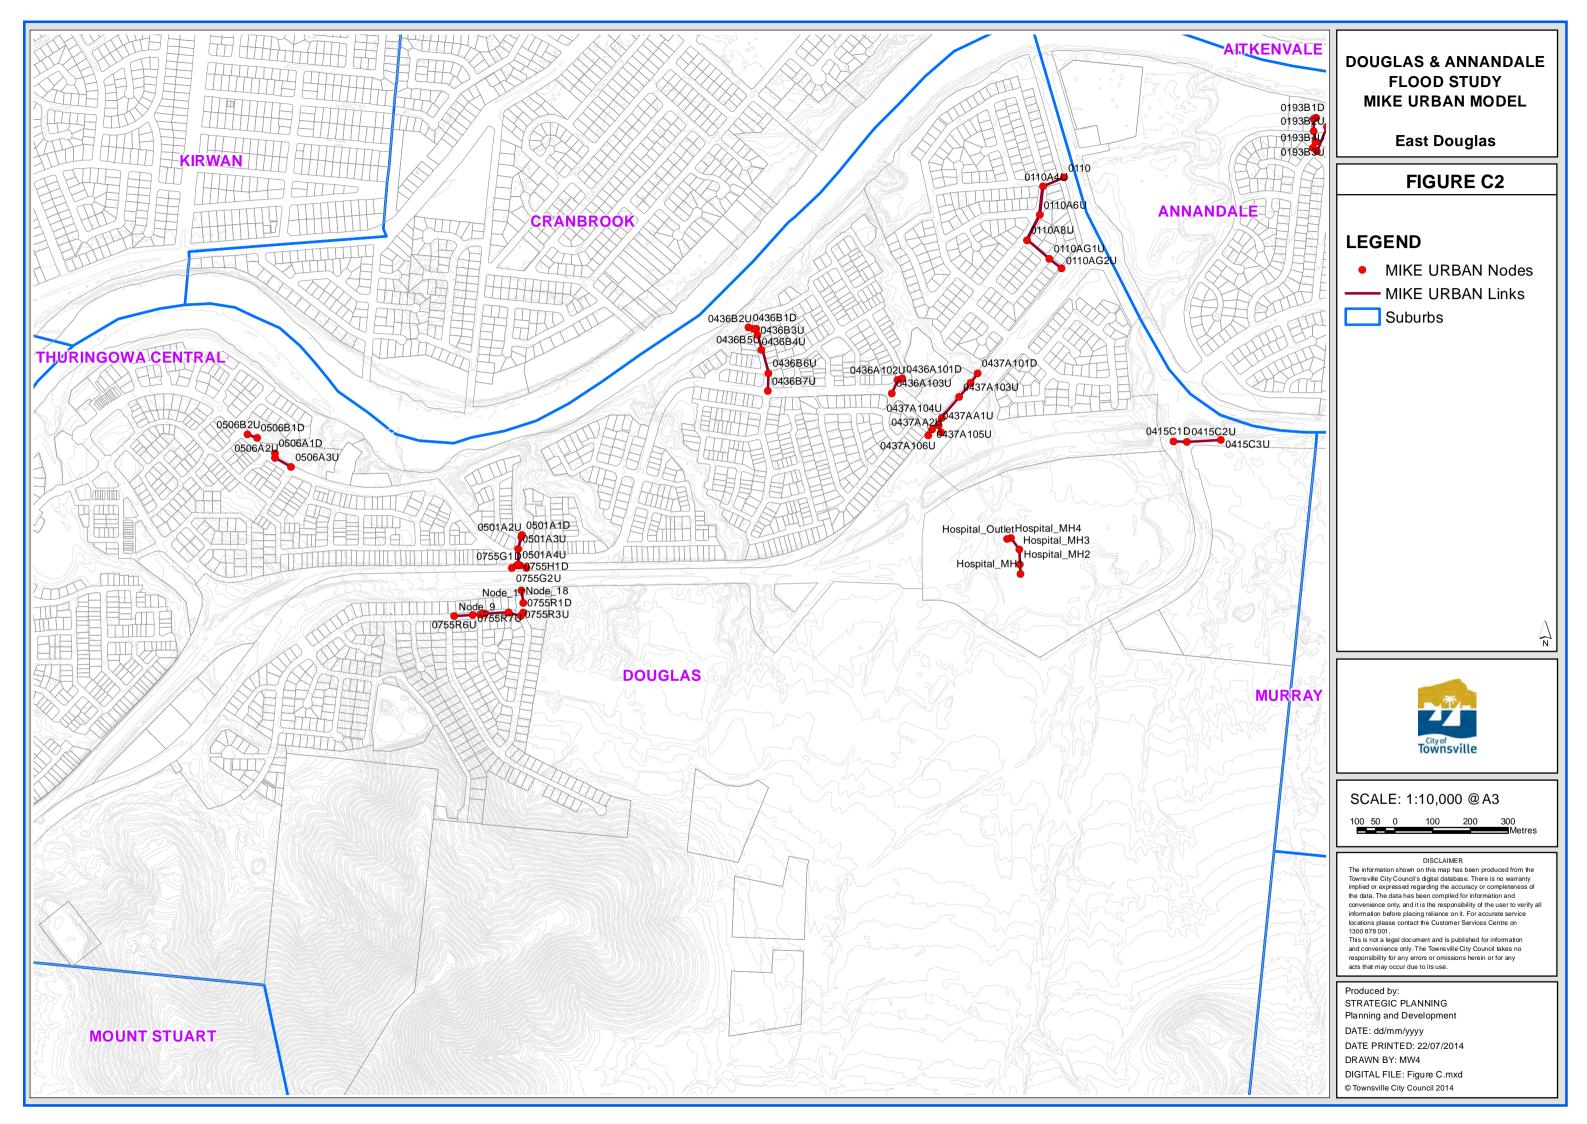

# **DOUGLAS & ANNANDALE FLOOD STUDY** PMF

**West Annandale** 

FIGURE D9.3

## **LEGEND**

# Water Depth (m)



0.5 - 0.75 0.75 - 1

1 - 1.5

1.5 - 2

2 - 3

3 - 25

SCALE: 1:10,000 @ A3

DISCLAIMER

The information shown on this map has been produced from the Townsville City Council's digital database. There is no warranty implied or expressed regarding the accuracy or completeness of the data. The data has been compiled for information and convenience only, and it is the responsibility of the user to verify all information before placing reliance on it. For accurate service locations please contact the Customer Services Centre on 1300 878 001.

This is not a legal document and is published for