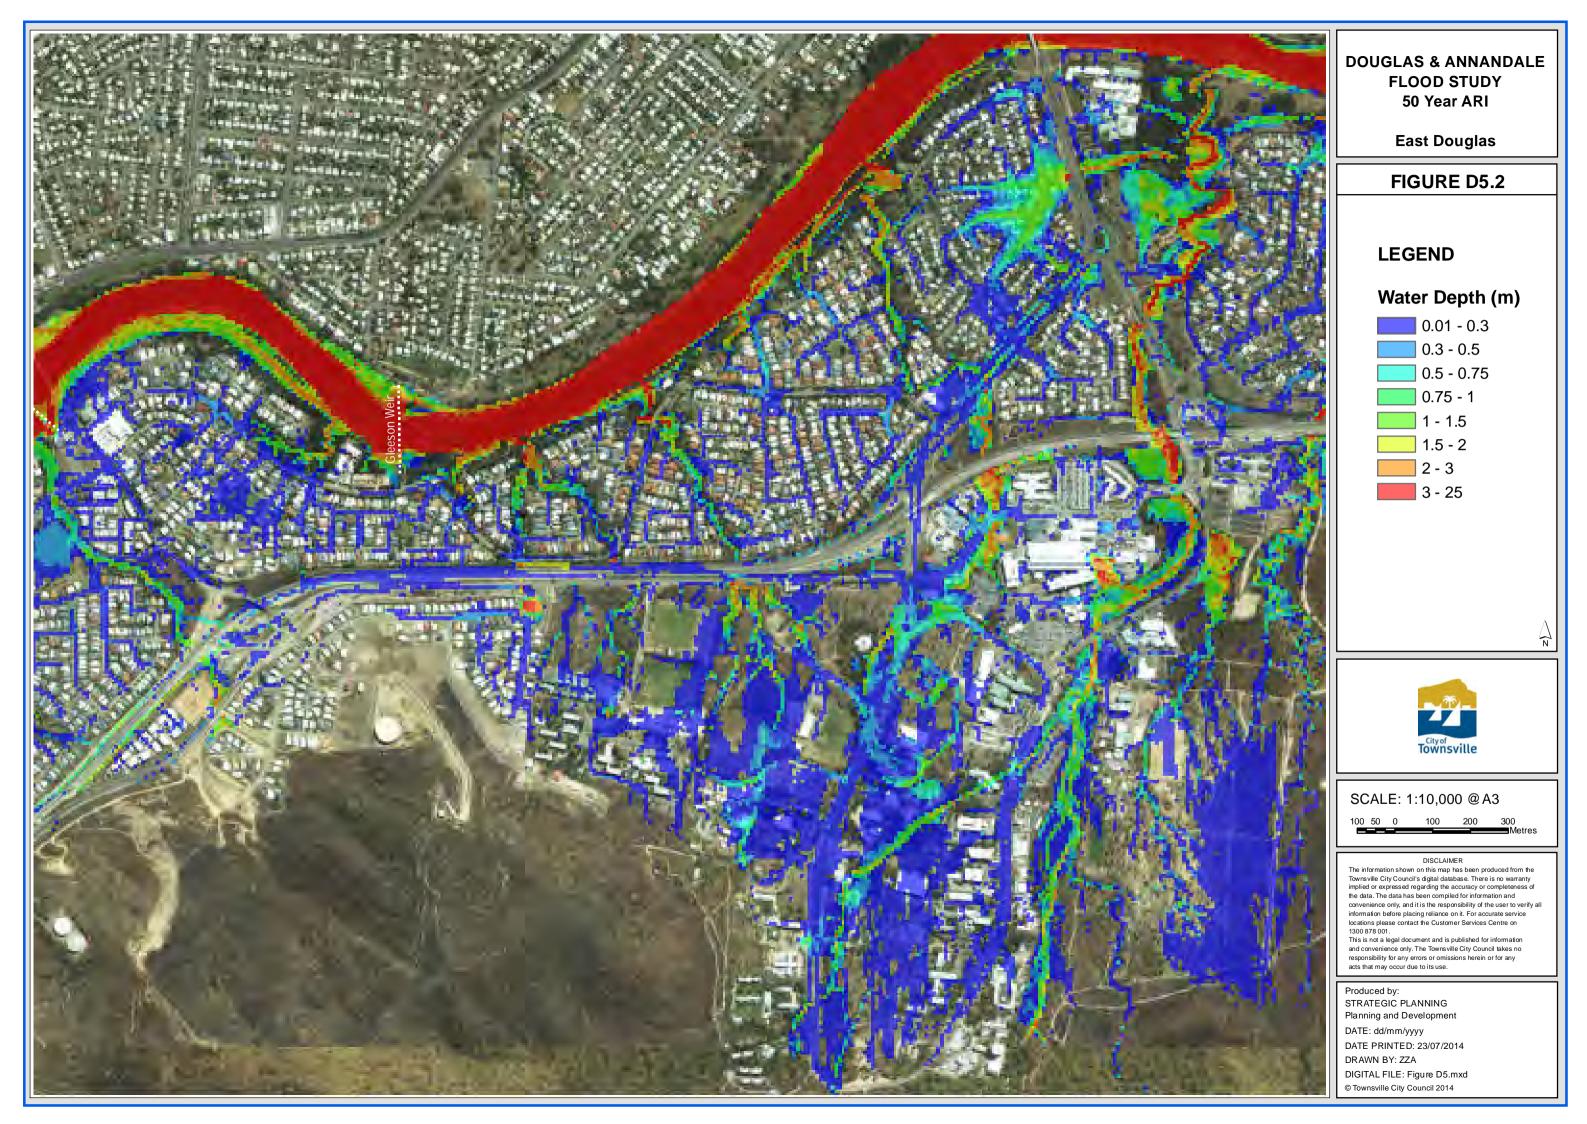

# **DOUGLAS & ANNANDALE FLOOD STUDY** PMF

**East Annandale** 

FIGURE D9.4

## **LEGEND**

# Water Depth (m)

0.5 - 0.75

0.75 - 1

1 - 1.5

1.5 - 2

2 - 3

3 - 25

SCALE: 1:10,000 @ A3