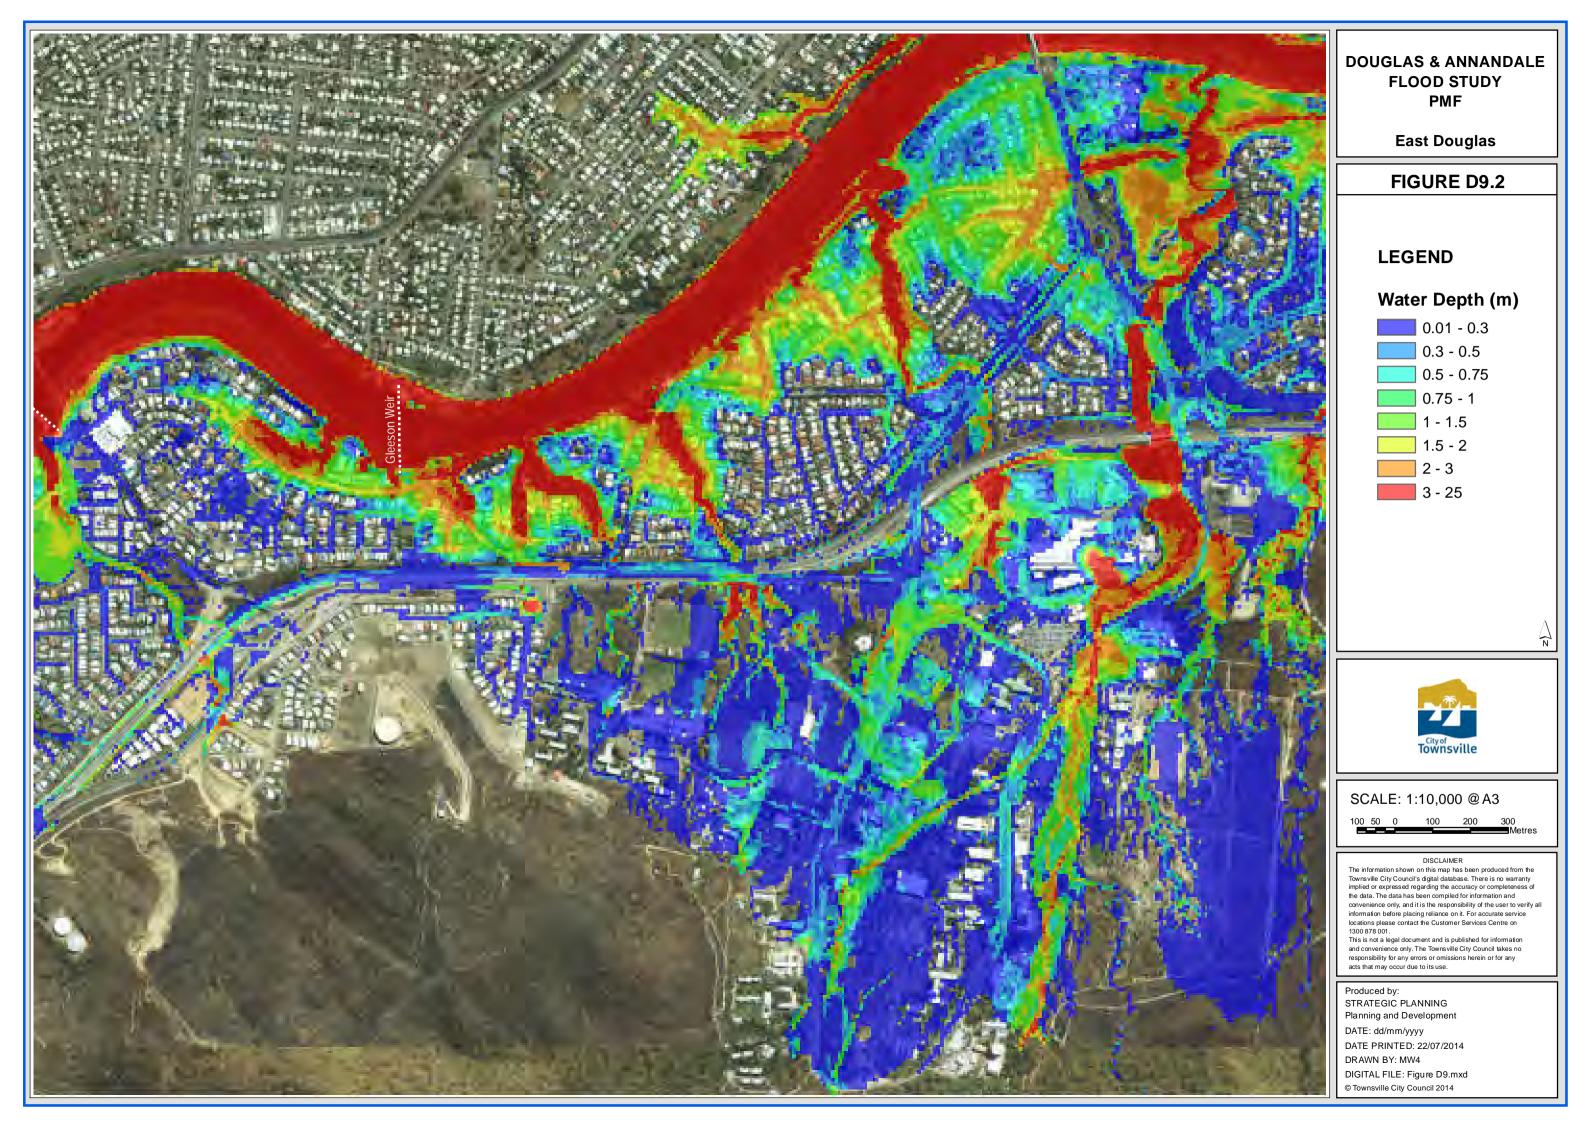

# **DOUGLAS & ANNANDALE FLOOD STUDY** PMF

**East Annandale** 

FIGURE D9.4

## **LEGEND**

# Water Depth (m)

0.5 - 0.75

0.75 - 1

1 - 1.5

1.5 - 2

2 - 3

3 - 25

SCALE: 1:10,000 @ A3

DISCLAIMER

The information shown on this map has been produced from the Townsville City Council's digital database. There is no warranty implied or expressed regarding the accuracy or completeness of the data. The data has been compiled for information and convenience only, and it is the responsibility of the user to verify all information before placing reliance on it. For accurate service locations please contact the Customer Services Centre on 1300 878 001.

This is not a legal document and is published for information and convenience only. The Townsville City Council takes no responsibility for any errors or omissions herein or for any acts that may occur due to its use.

Produced by: STRATEGIC PLANNING Planning and Development DATE: dd/mm/yyyy DATE PRINTED: 22/07/2014 DRAWN BY: MW4 DIGITAL FILE: Figure D9.mxd © Townsville City Council 2014