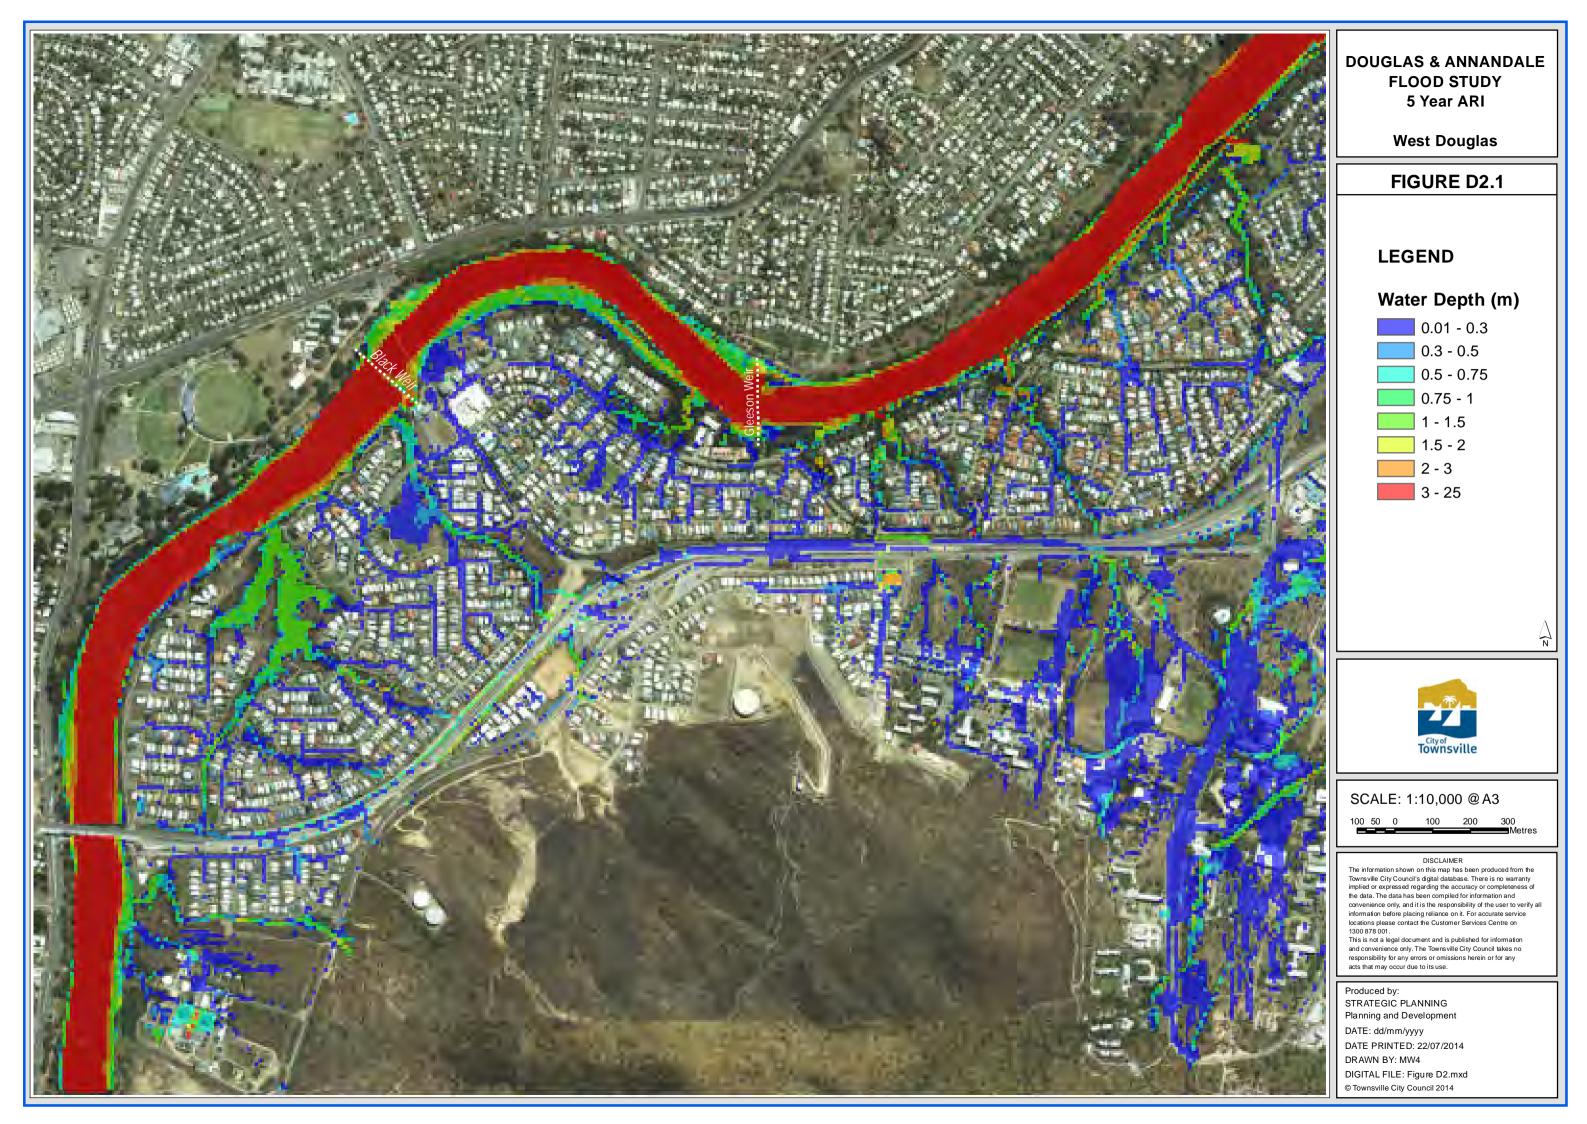

# **DOUGLAS & ANNANDALE FLOOD STUDY** PMF

**West Annandale** 

FIGURE D9.3

## **LEGEND**

# Water Depth (m)



0.5 - 0.75 0.75 - 1

1 - 1.5

1.5 - 2

2 - 3

3 - 25

SCALE: 1:10,000 @ A3

DISCLAIMER

The information shown on this map has been produced from the Townsville City Council's digital database. There is no warranty implied or expressed regarding the accuracy or completeness of the data. The data has been compiled for information and convenience only, and it is the responsibility of the user to verify all information before placing reliance on it. For accurate service locations please contact the Customer Services Centre on 1300 878 001.

This is not a legal document and is published for information and co