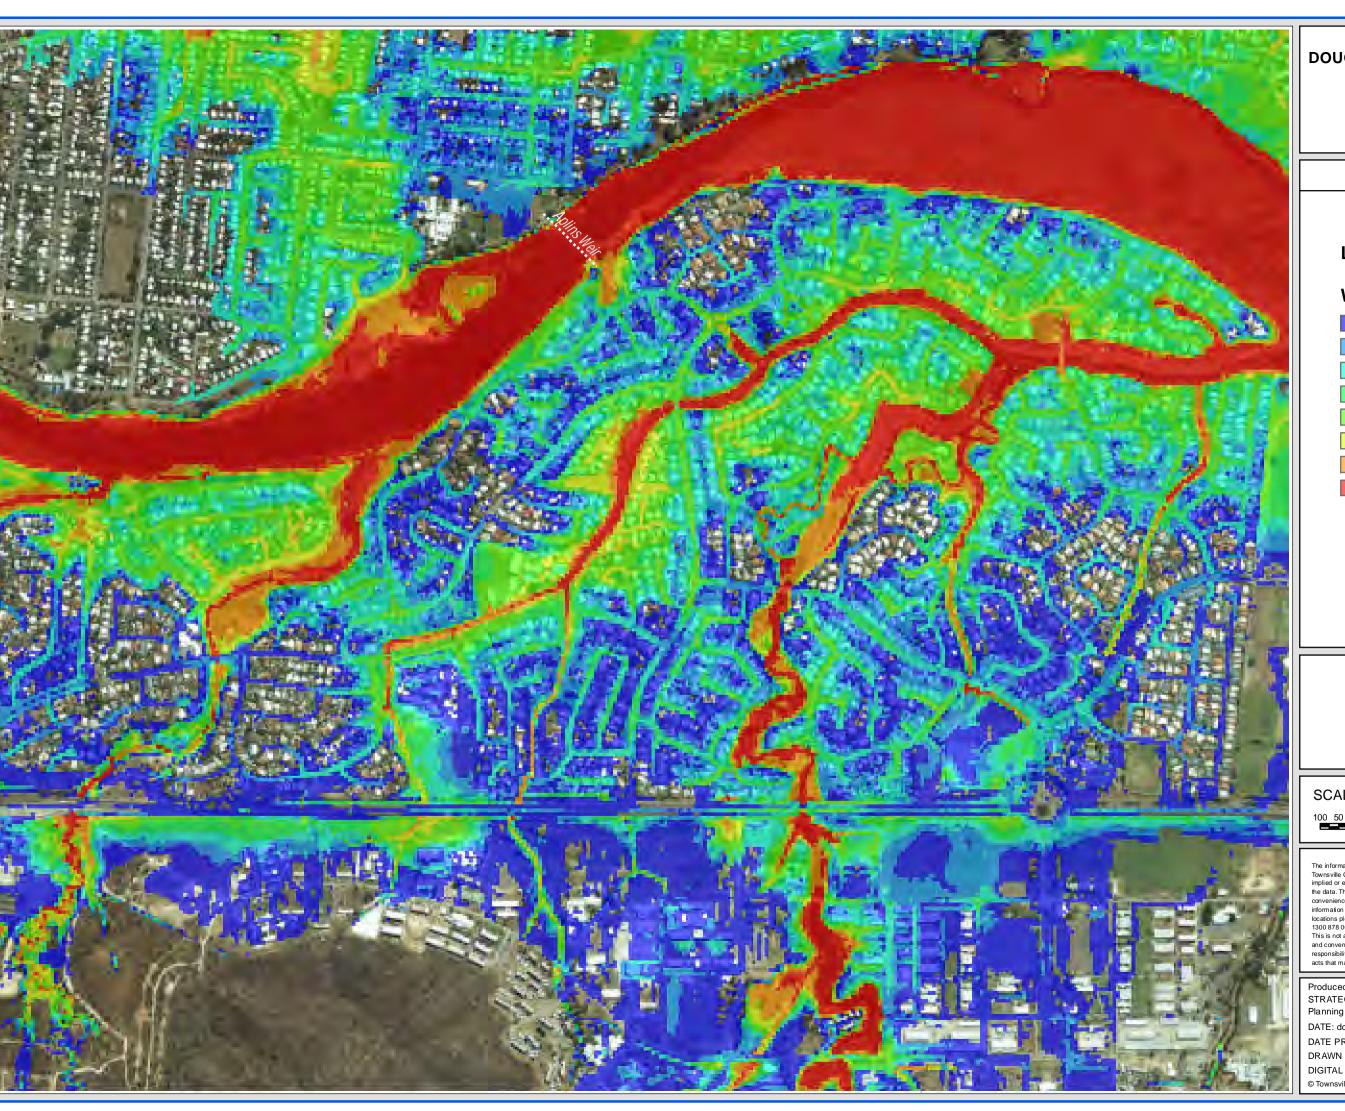

# **DOUGLAS & ANNANDALE FLOOD STUDY** PMF

**West Annandale** 

FIGURE D9.3

## **LEGEND**

# Water Depth (m)

0.5 - 0.75 0.75 - 1

1 - 1.5

1.5 - 2

2 - 3

3 - 25

SCALE: 1:10,000 @ A3

DISCLAIMER

The information shown on this map has been produced from the Townsville City Council's digital database. There is no warranty implied or expressed regarding the accuracy or completeness of the data. The data has been compiled for information and convenience only, and it is the responsibility of the user to verify all information before placing reliance on it. For accurate service locations please contact the Customer Services Centre on 1300 878 001.

This is not a legal document and is published for information and convenience only. The Townsville City Council takes no responsibility for any errors or omissions herein or for any acts that may occur due to its use.

Planning and Development DATE: dd/mm/yyyy DATE PRINTED: 22/07/2014 DRAWN BY: MW4 DIGITAL FILE: Figure D9.mxd