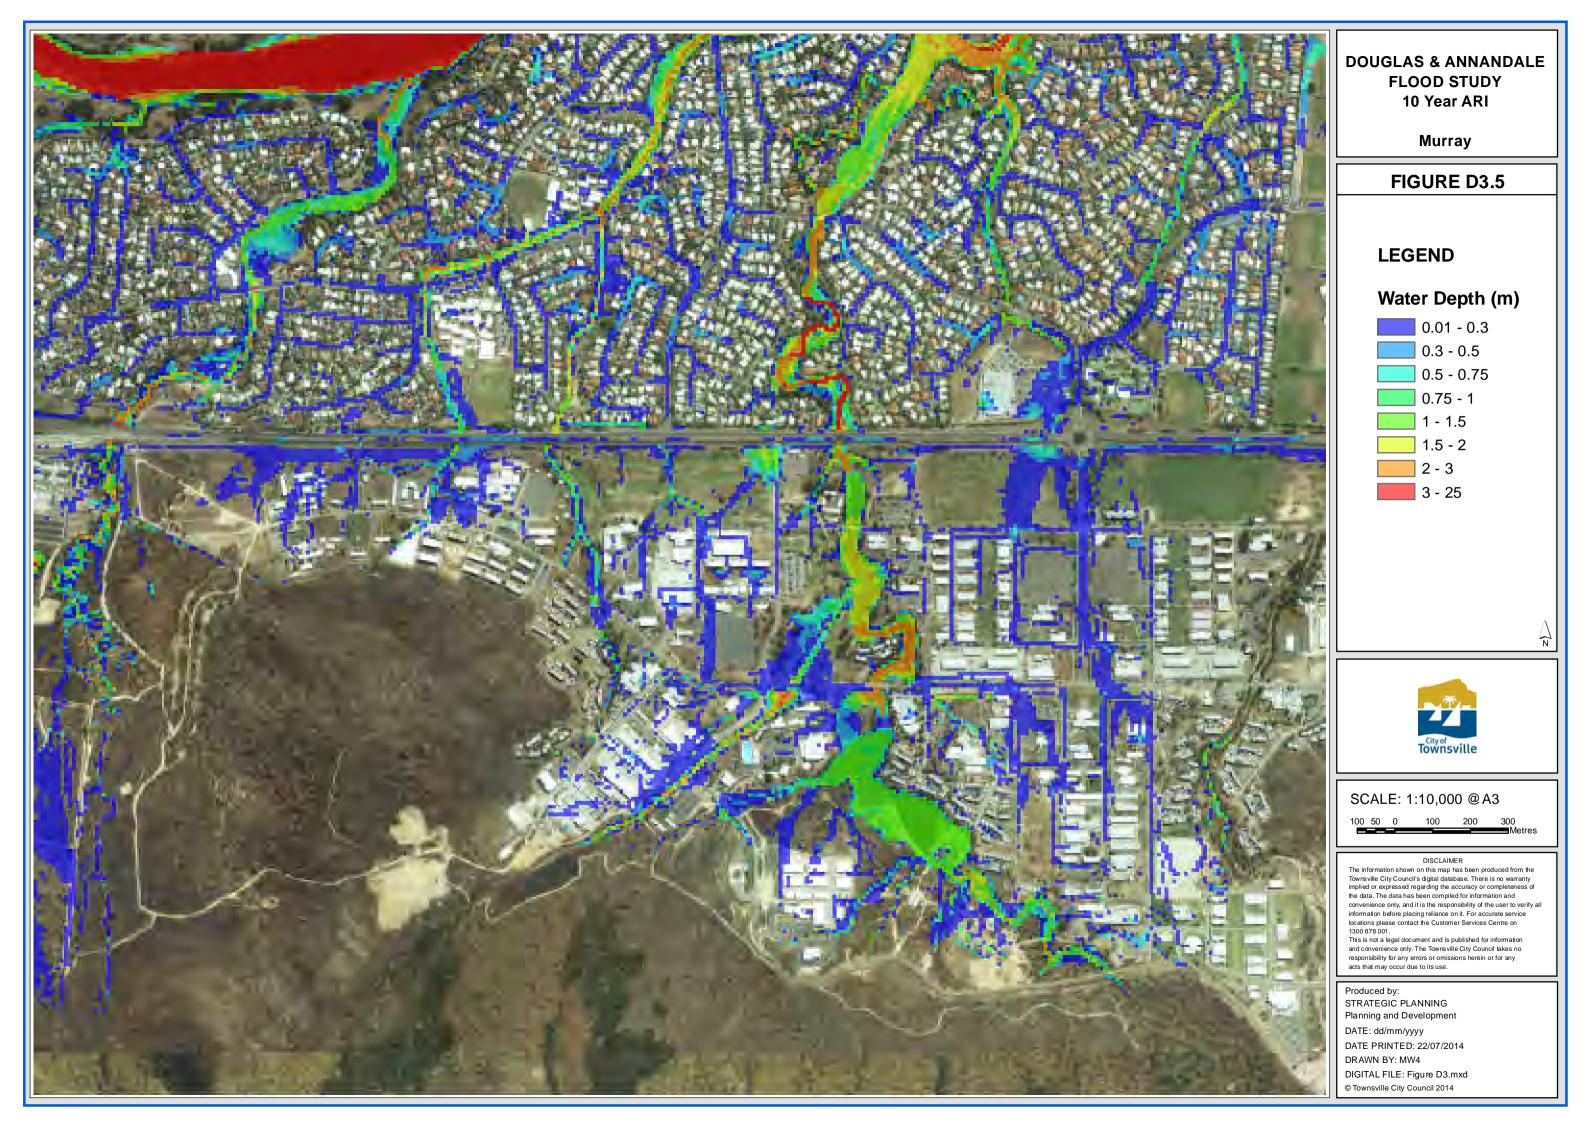

# **DOUGLAS & ANNANDALE FLOOD STUDY** PMF

**West Annandale** 

FIGURE D9.3

## **LEGEND**

# Water Depth (m)



0.5 - 0.75 0.75 - 1

1 - 1.5

1.5 - 2

2 - 3

3 - 25

SCALE: 1:10,000 @ A3

DISCLAIMER

The information shown on this map has been produced from the Townsville City Council's digital database. There is no warranty implied or expressed regarding the accuracy or completeness of the data. The data has been compiled for information and convenience only, and it is the responsibility of the user to verify all information before placing reliance on it. For accurate service locations please contact the Customer Services Centre on 1300 878 001.

This is not a legal document and is published for information and convenience only. Th