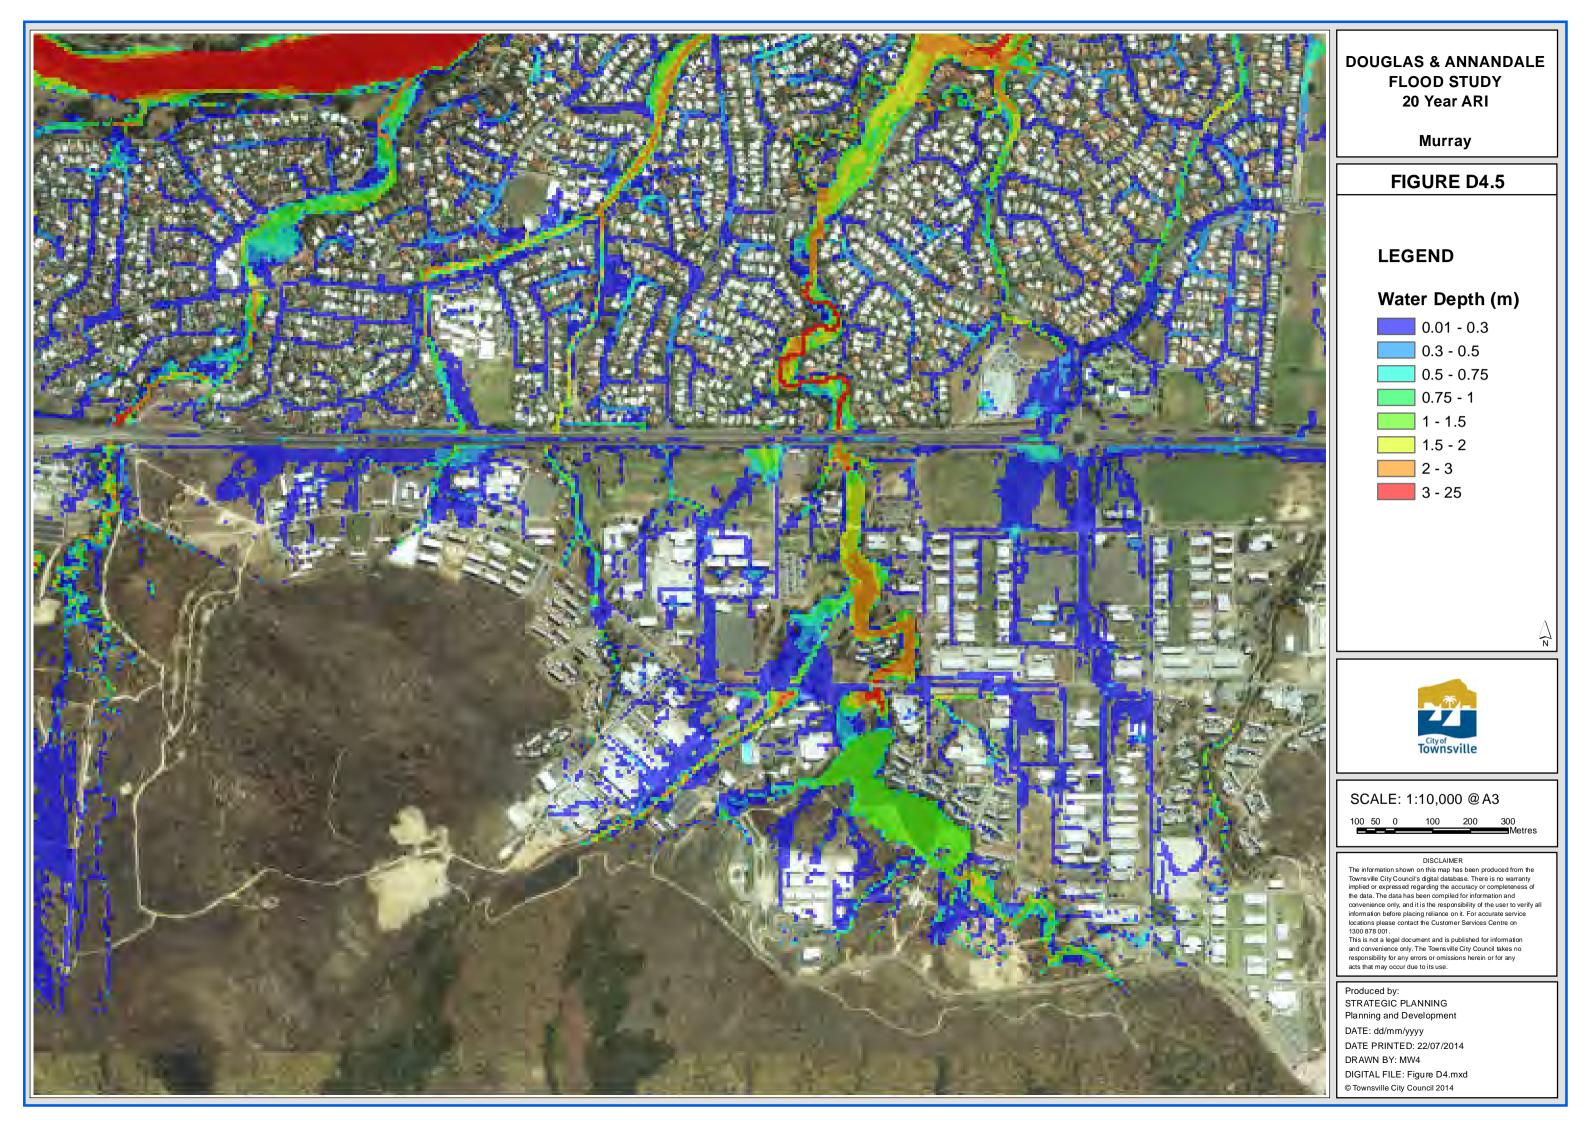

# **DOUGLAS & ANNANDALE FLOOD STUDY** PMF

**West Annandale** 

FIGURE D9.3

## **LEGEND**

# Water Depth (m)

0.5 - 0.75 0.75 - 1

1 - 1.5

1.5 - 2

2 - 3

3 - 25

SCALE: 1:10,000 @ A3

DISCLAIMER