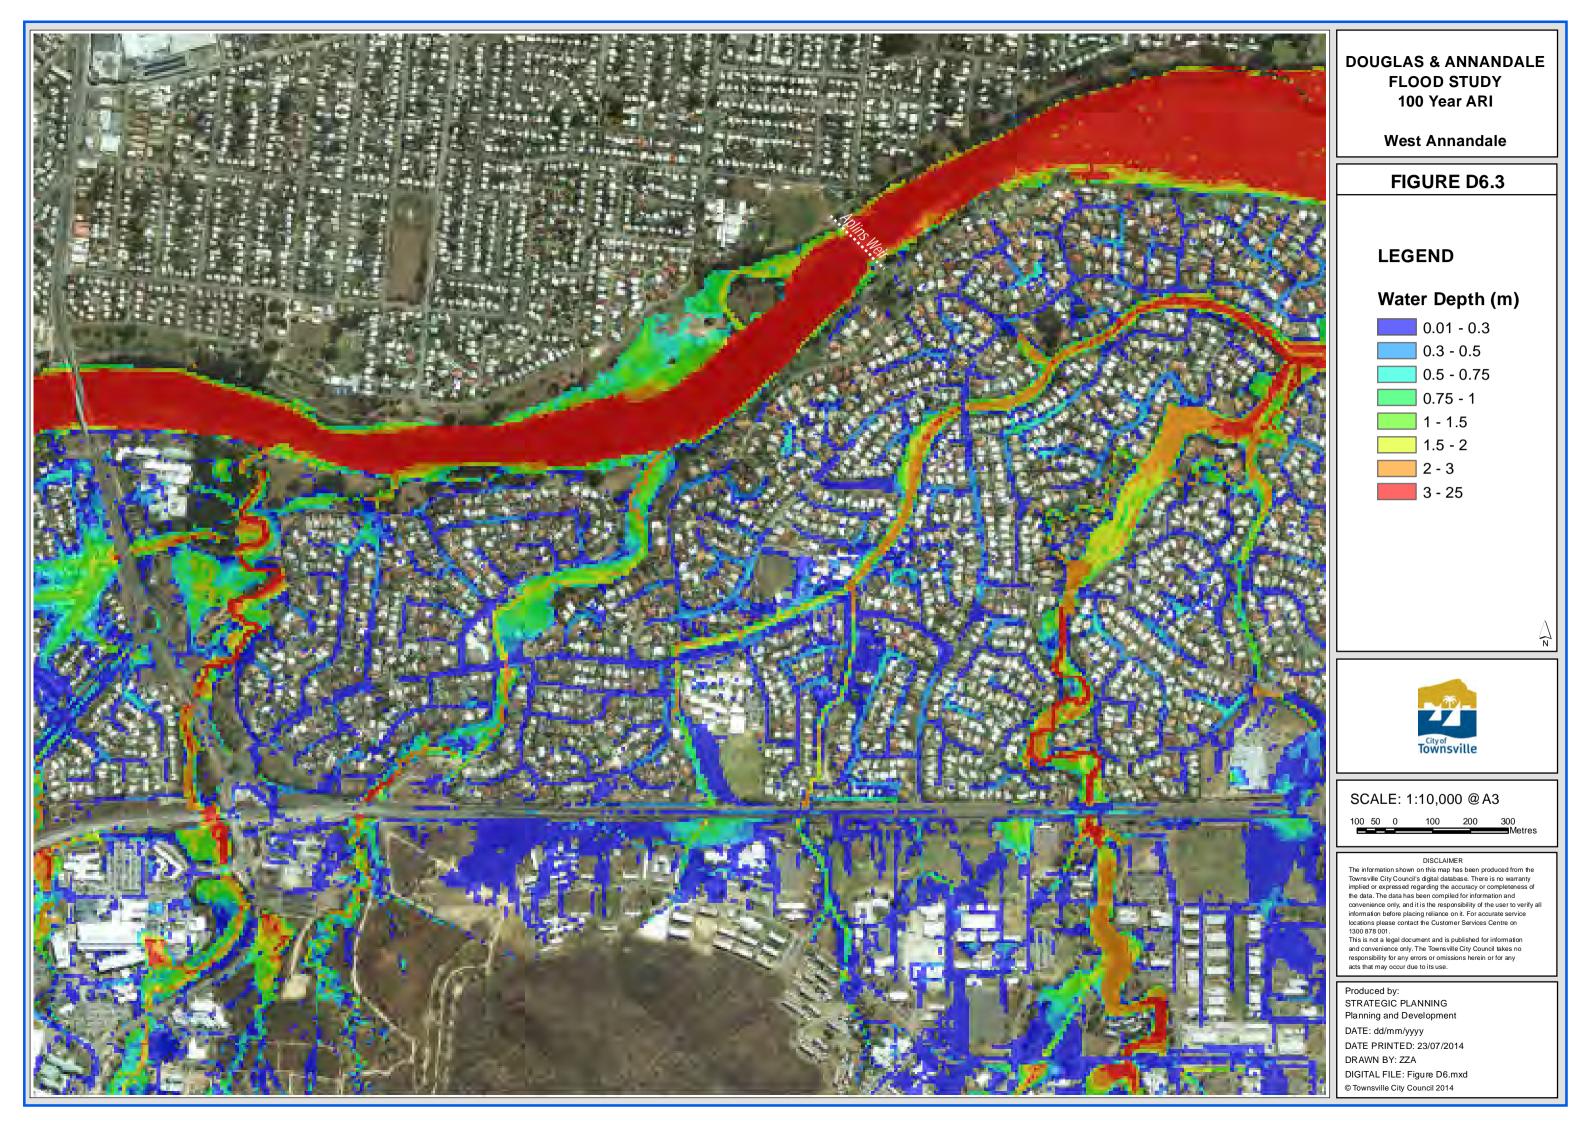

# **DOUGLAS & ANNANDALE FLOOD STUDY** PMF

**West Annandale** 

FIGURE D9.3

## **LEGEND**

# Water Depth (m)



0.5 - 0.75 0.75 - 1

1 - 1.5

1.5 - 2

2 - 3

3 - 25

SCALE: 1:10,000 @ A3

DISCLAIMER

The information shown on this map has been produced from the Townsville City Council's digital database. There is no warranty implied or expressed regarding the accuracy or completeness of the data. The data has been compiled for information and convenience only, and it is the responsibility of the user to verify all information before placing reliance on it. For accurate service locations please contact the Customer Services Centre on 1300 878 001.

This is not a legal document and is published for information and convenience only. The Townsville City Council