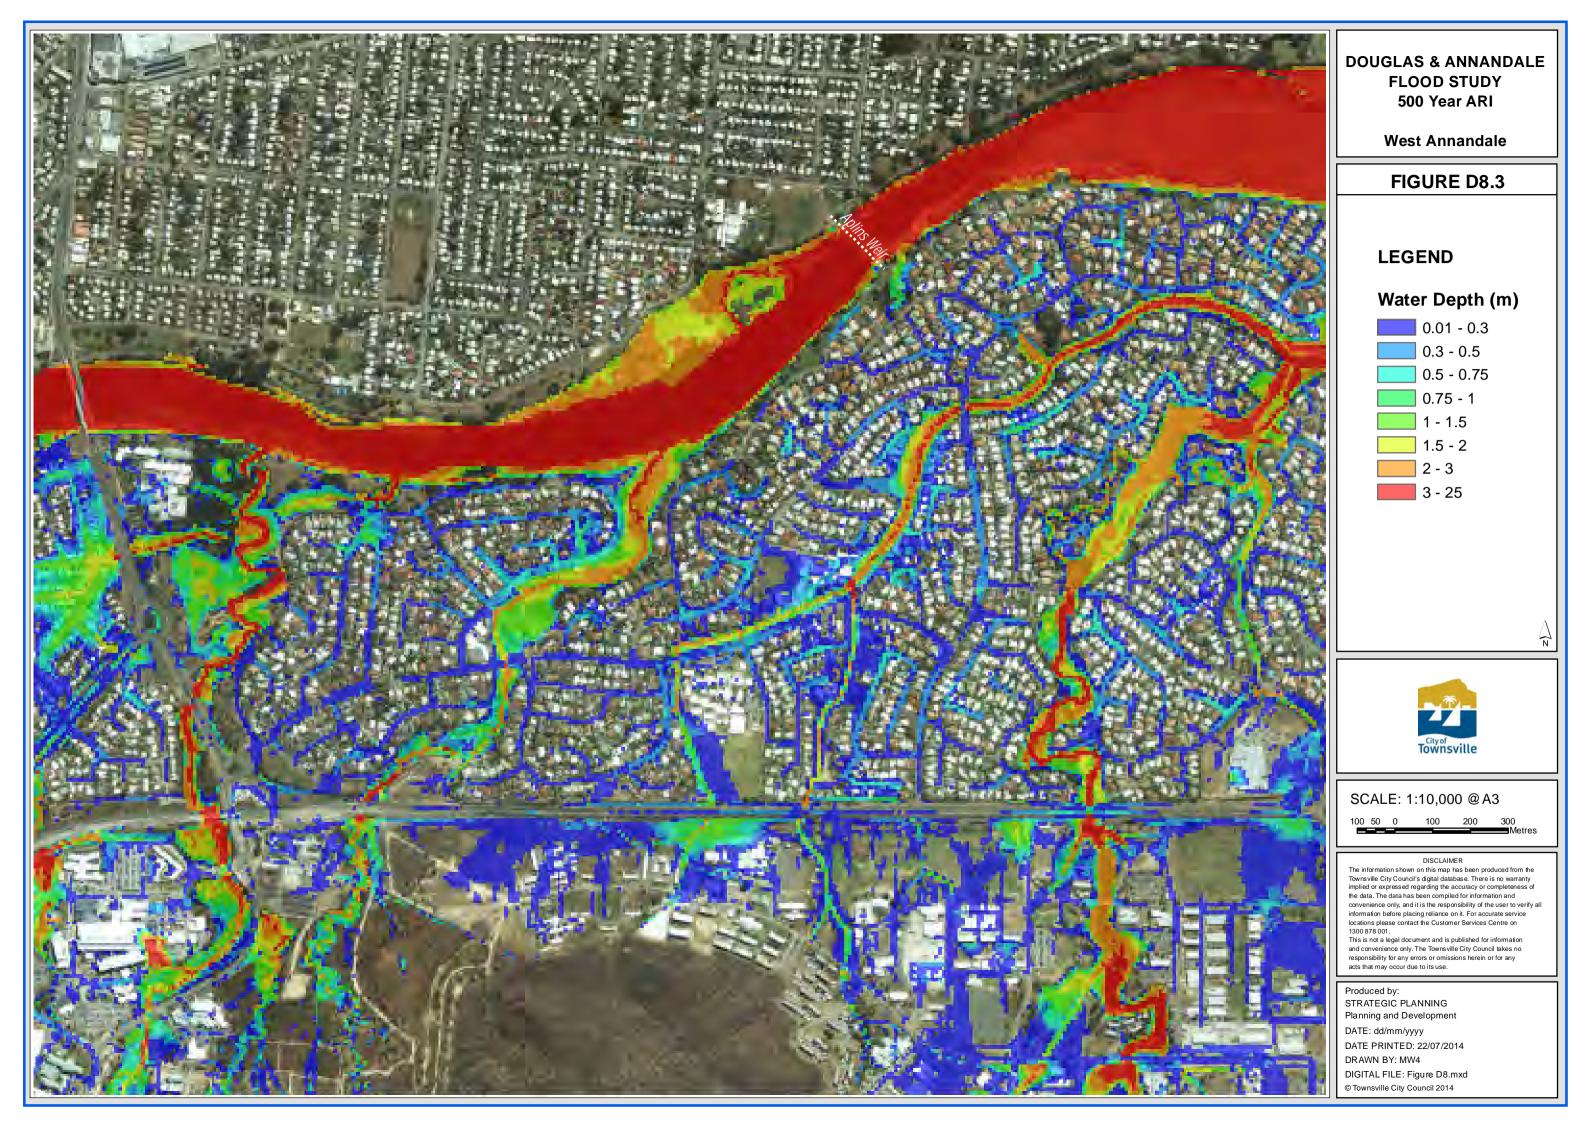

# **DOUGLAS & ANNANDALE FLOOD STUDY** PMF

**East Annandale** 

FIGURE D9.4

## **LEGEND**

# Water Depth (m)

0.5 - 0.75

0.75 - 1

1 - 1.5

1.5 - 2

2 - 3

3 - 25

SCALE: 1:10,000 @ A3