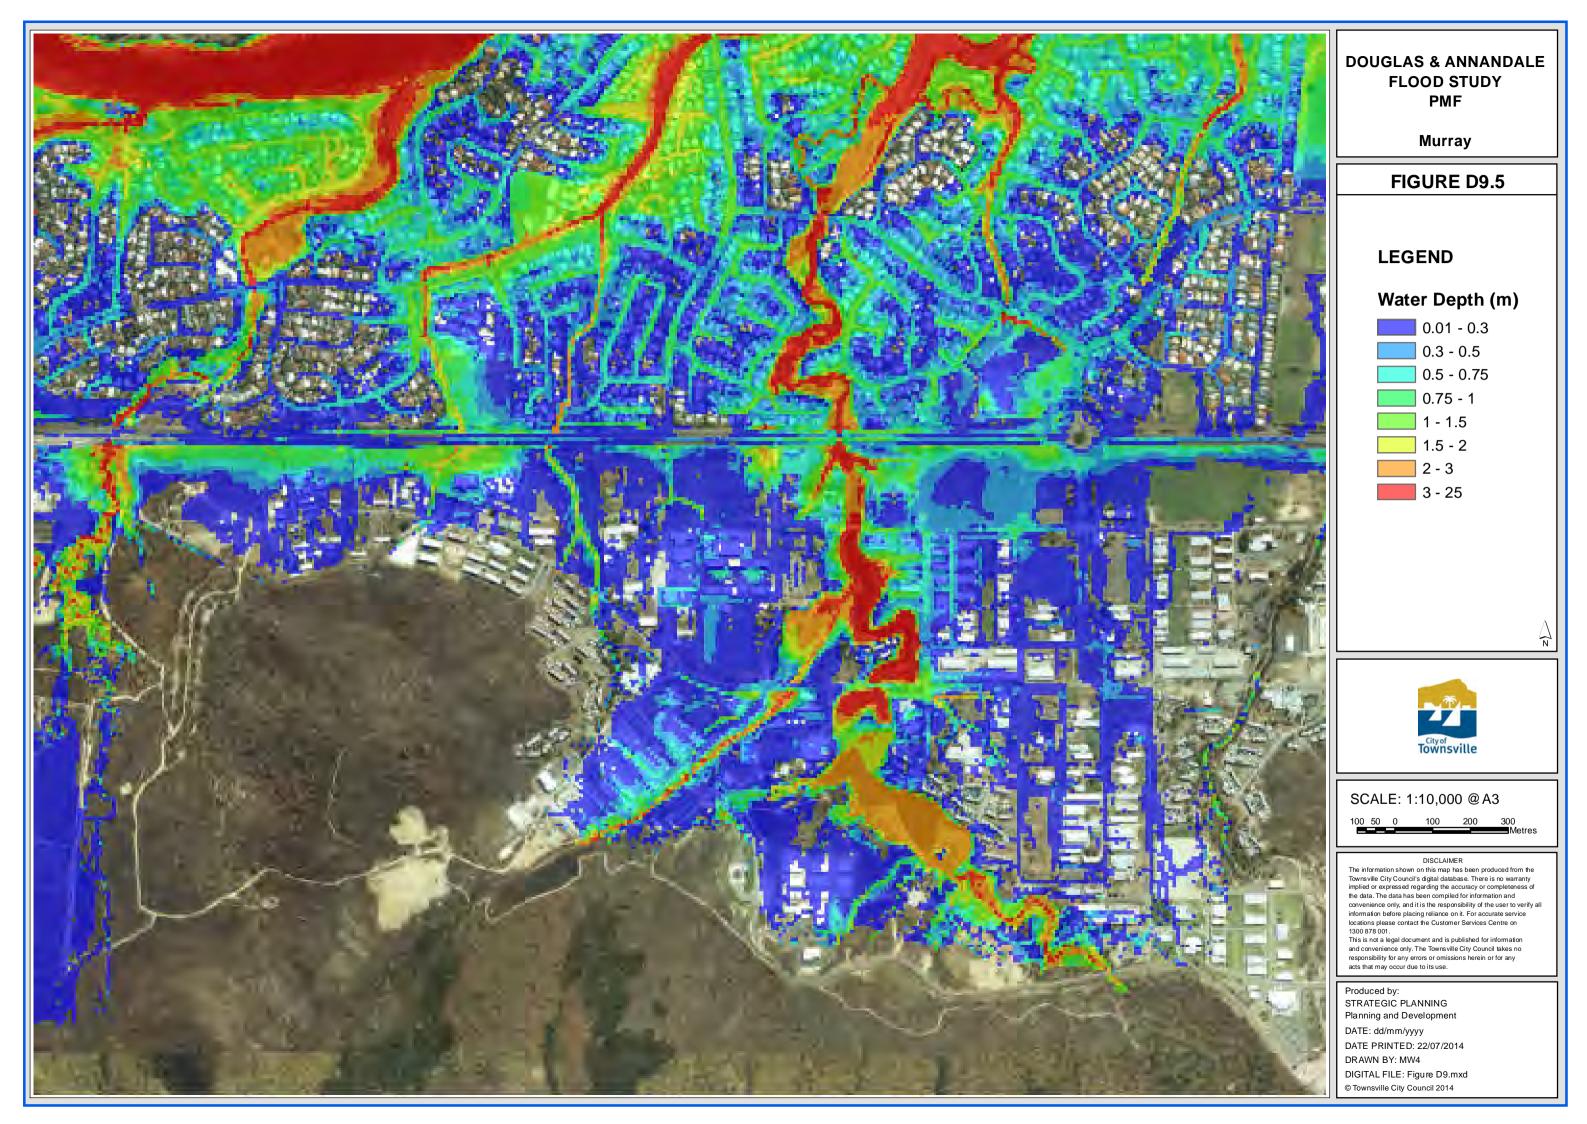

# **DOUGLAS & ANNANDALE FLOOD STUDY** 2 Year ARI

**West Douglas** 

FIGURE D10.1

## **LEGEND**

## Flood Level (m AHD)

7.5 - 8

SCALE: 1:10,000 @ A3

DISCLAIMER

The information shown on this map has been produced from the Townsville City Council's digital database. There is no warranty implied or expressed regarding the accuracy or completeness of the data. The data has been compiled for information and convenience only, and it is the responsibility of the user to verify all information before placing reliance on it. For accurate service locations please contact the Customer Services Centre on 1300 878 001.

This is not a legal document and is published for information and convenience only. The Townsville City Council takes no responsibility for any errors or omissions herein or for any acts that may occur due to its use.

Produced by: STRATEGIC PLANNING Planning and Development DATE: dd/mm/yyyy DATE PRINTED: 22/07/2014 DRAWN BY: MW4

DIGITAL FILE: Figure D10.mxd © Townsville City Council 2014