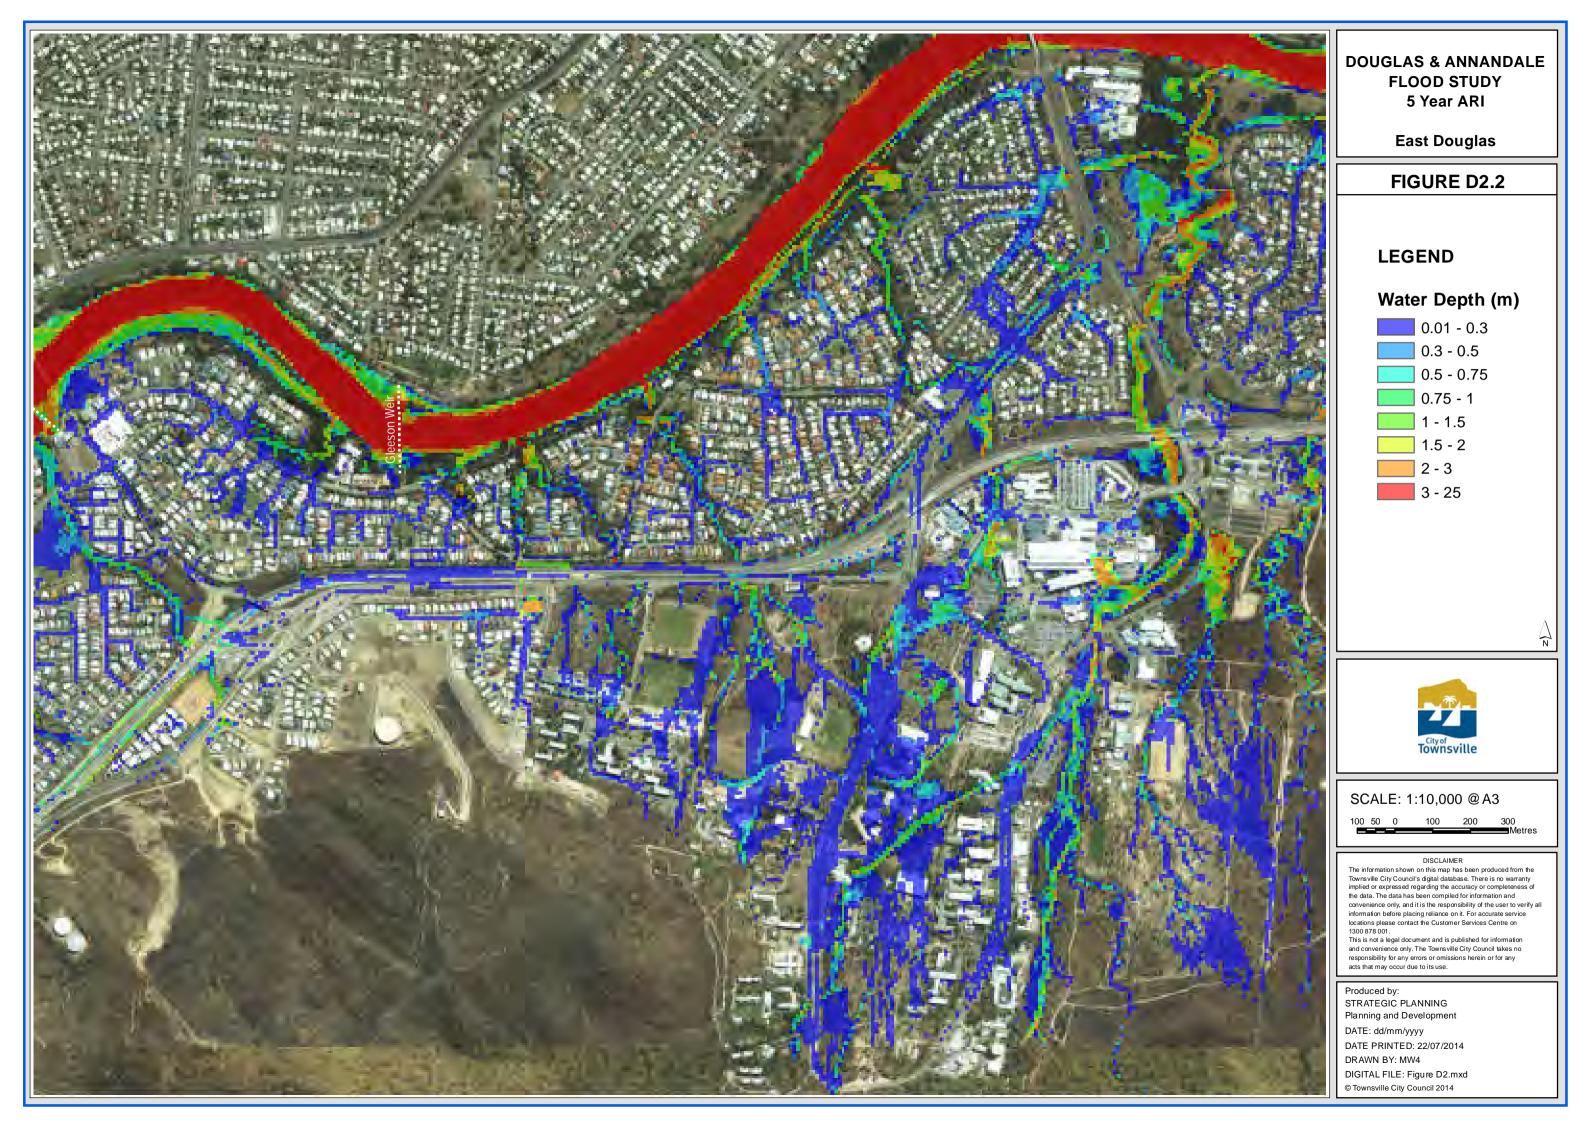

# **DOUGLAS & ANNANDALE FLOOD STUDY** PMF

**West Annandale** 

FIGURE D9.3

## **LEGEND**

# Water Depth (m)



0.5 - 0.75 0.75 - 1

1 - 1.5

1.5 - 2

2 - 3

3 - 25

SCALE: 1:10,000 @ A3

DISCLAIMER

The information shown on this map has been produced from the Townsville City Council's digital database. There is no warranty implied or expressed regarding the accuracy or completeness of the data. The data has been compiled for information and convenience only, and it is the responsibility of the user to verify all information before placing reliance on it. For accurate service locations please contact the Customer Services Centre on 1300 878 001.

This is not a legal document and is published for information and conv