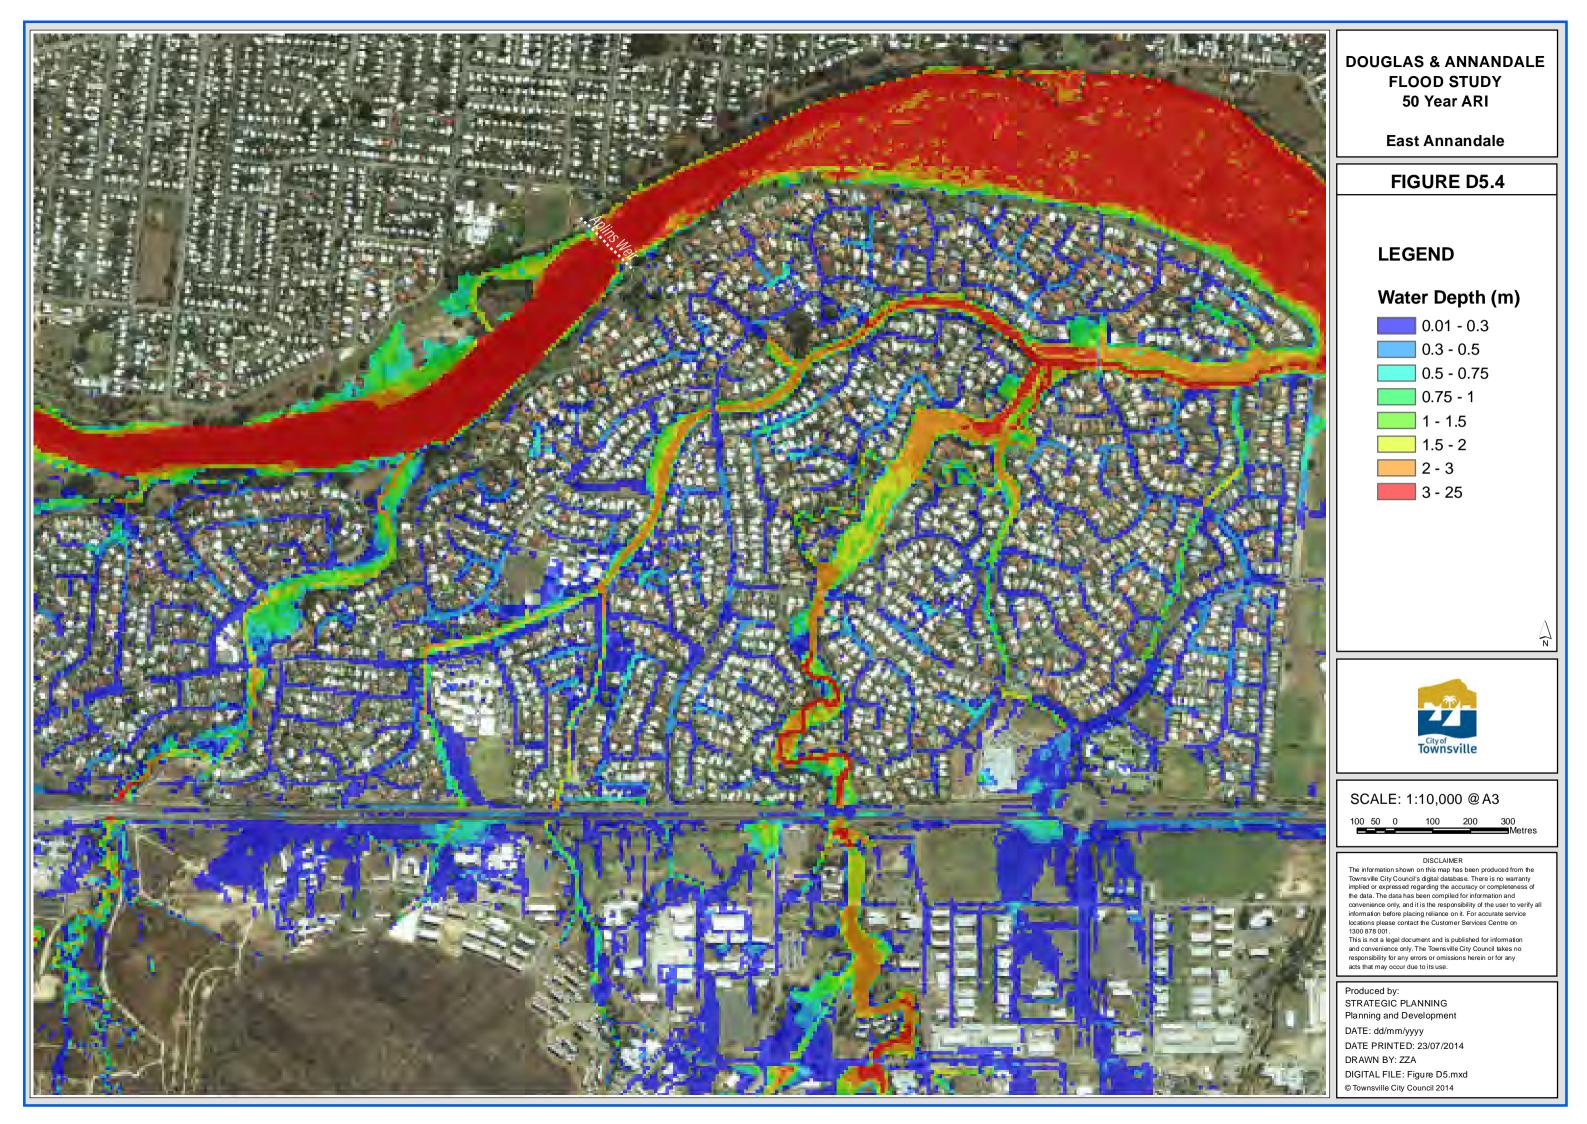

# **DOUGLAS & ANNANDALE FLOOD STUDY** PMF

**West Annandale** 

FIGURE D9.3

## **LEGEND**

# Water Depth (m)



0.5 - 0.75 0.75 - 1

1 - 1.5

1.5 - 2

2 - 3

3 - 25

SCALE: 1:10,000 @ A3

DISCLAIMER

The information shown on this map has been produced from the Townsville City Council's digital database. There is no warranty implied or expressed regarding the accuracy or completeness of the data. The data has been compiled for information and convenience only, and it is the responsibility of the user to verify all information before placing reliance on it. For accurate service locations please contact the Customer Services Centre on 1300 878 001.

This is not a legal document and is published for information and convenience only. The Townsville City