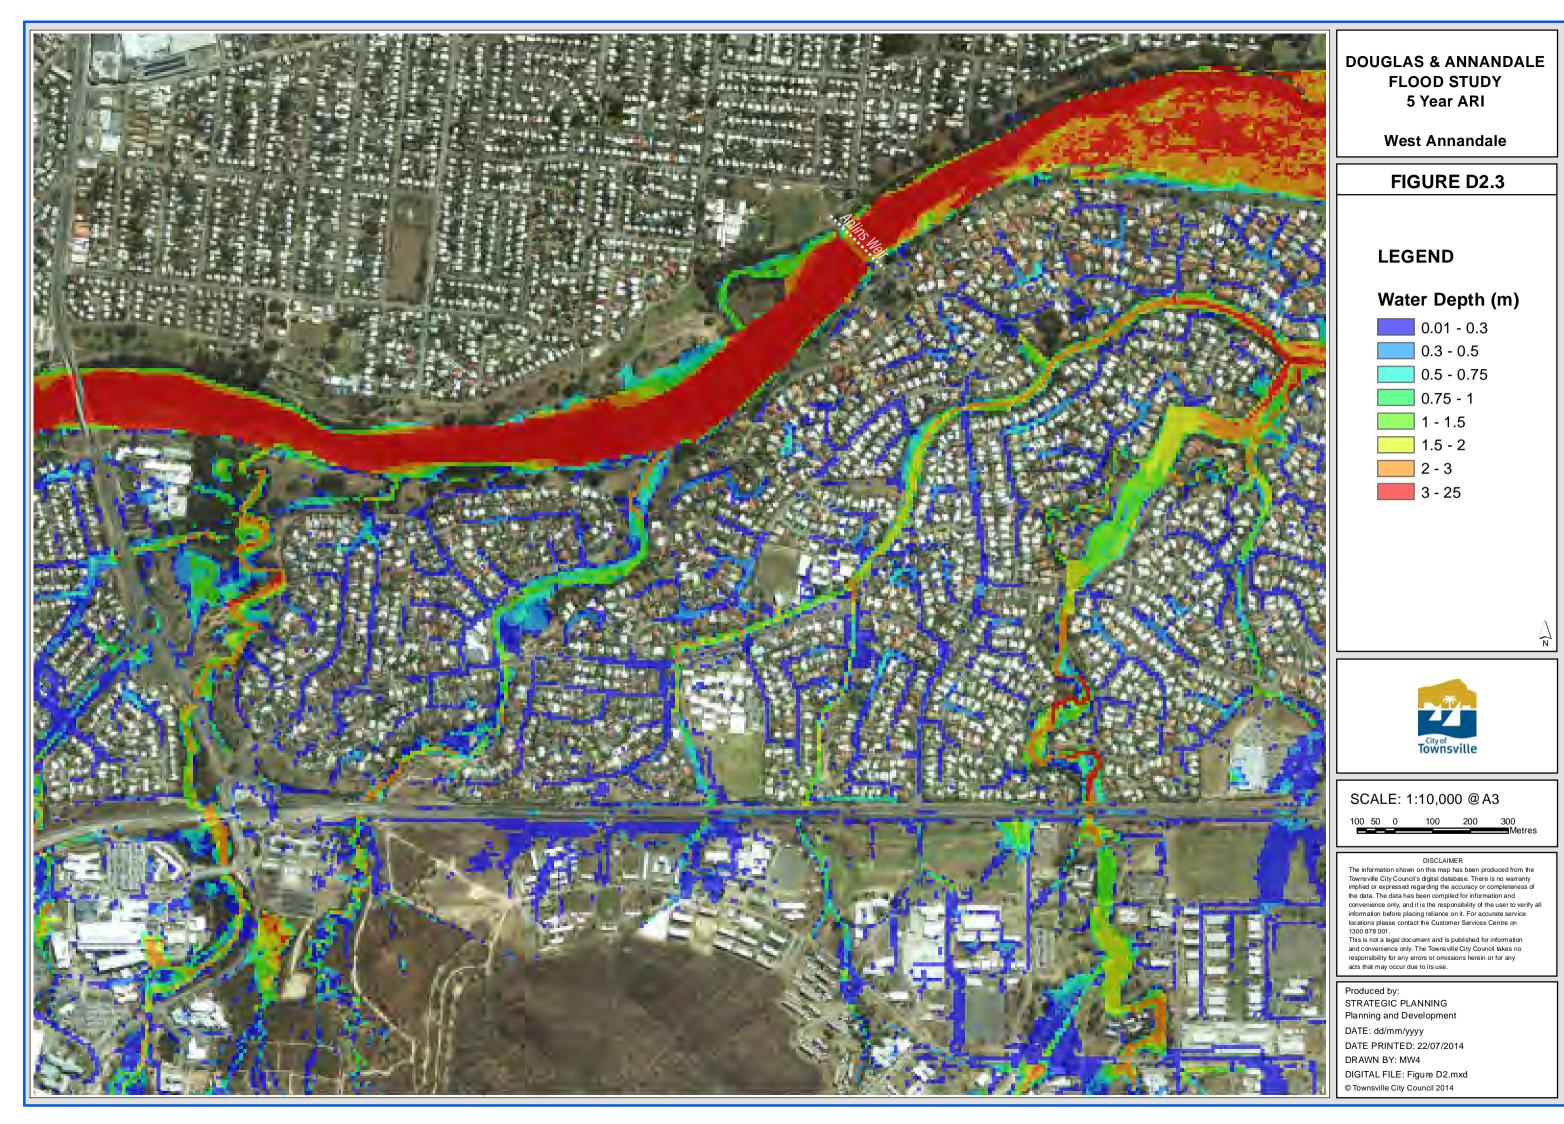

# **DOUGLAS & ANNANDALE FLOOD STUDY** PMF

**West Annandale** 

FIGURE D9.3

## **LEGEND**

# Water Depth (m)



0.5 - 0.75 0.75 - 1

1 - 1.5

1.5 - 2

2 - 3

3 - 25

SCALE: 1:10,000 @ A3

DISCLAIMER

The information shown on this map has been produced from the Townsville City Council's digital database. There is no warranty implied or expressed regarding the accuracy or completeness of the data. The data has been compiled for information and convenience only, and it is the responsibility of the user to verify all information before placing reliance on it. For accurate service locations please contact the Customer Services Centre on 1300 878 001.

This is not a legal document and is published for information and conven