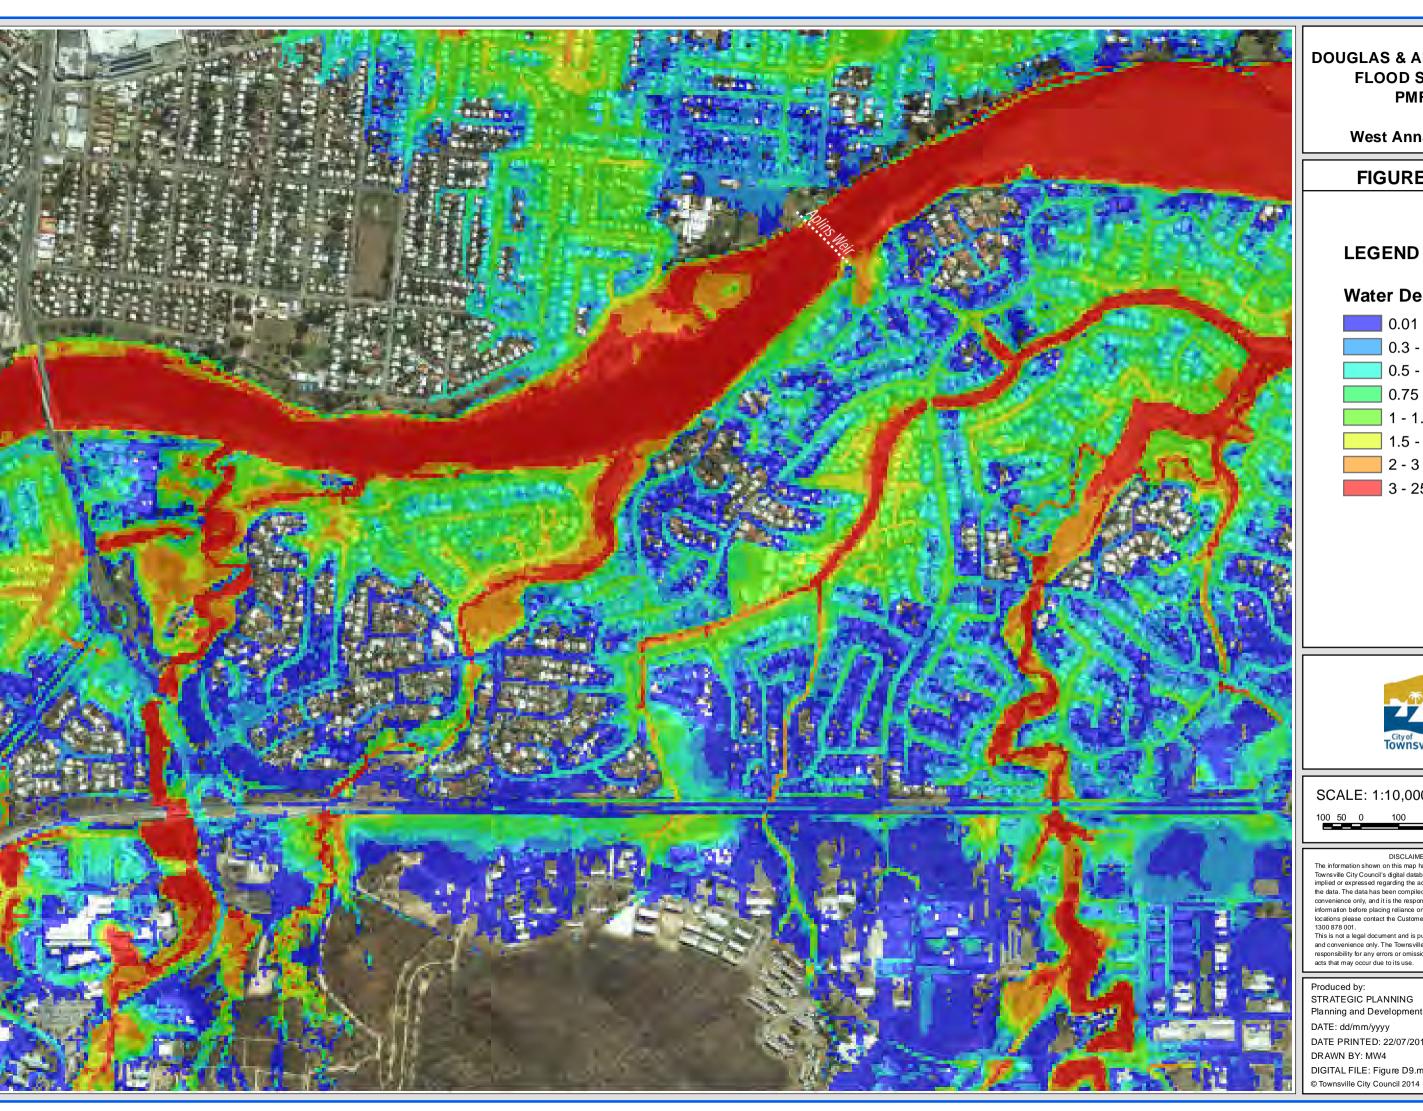

# **DOUGLAS & ANNANDALE FLOOD STUDY** PMF

**West Annandale** 

FIGURE D9.3

## **LEGEND**

# Water Depth (m)

0.5 - 0.75 0.75 - 1

1 - 1.5

1.5 - 2

2 - 3

3 - 25

SCALE: 1:10,000 @ A3

DISCLAIMER

The information shown on this map has been produced from the Townsville City Council's digital database. There is no warranty implied or expressed regarding the accuracy or completeness of the data. The data has been compiled for information and convenience only, and it is the responsibility of the user to verify all information before placing reliance on it. For accurate service locations please contact the Customer Services Centre on 1300 878 001.

This is not a legal document and is published for information and convenience only. The Townsville City Council takes no responsibility for any errors or omissions herein or for any acts that may occur due to its use.

Planning and Development DATE: dd/mm/yyyy DATE PRINTED: 22/07/2014 DRAWN BY: MW4 DIGITAL FILE: Figure D9.mxd