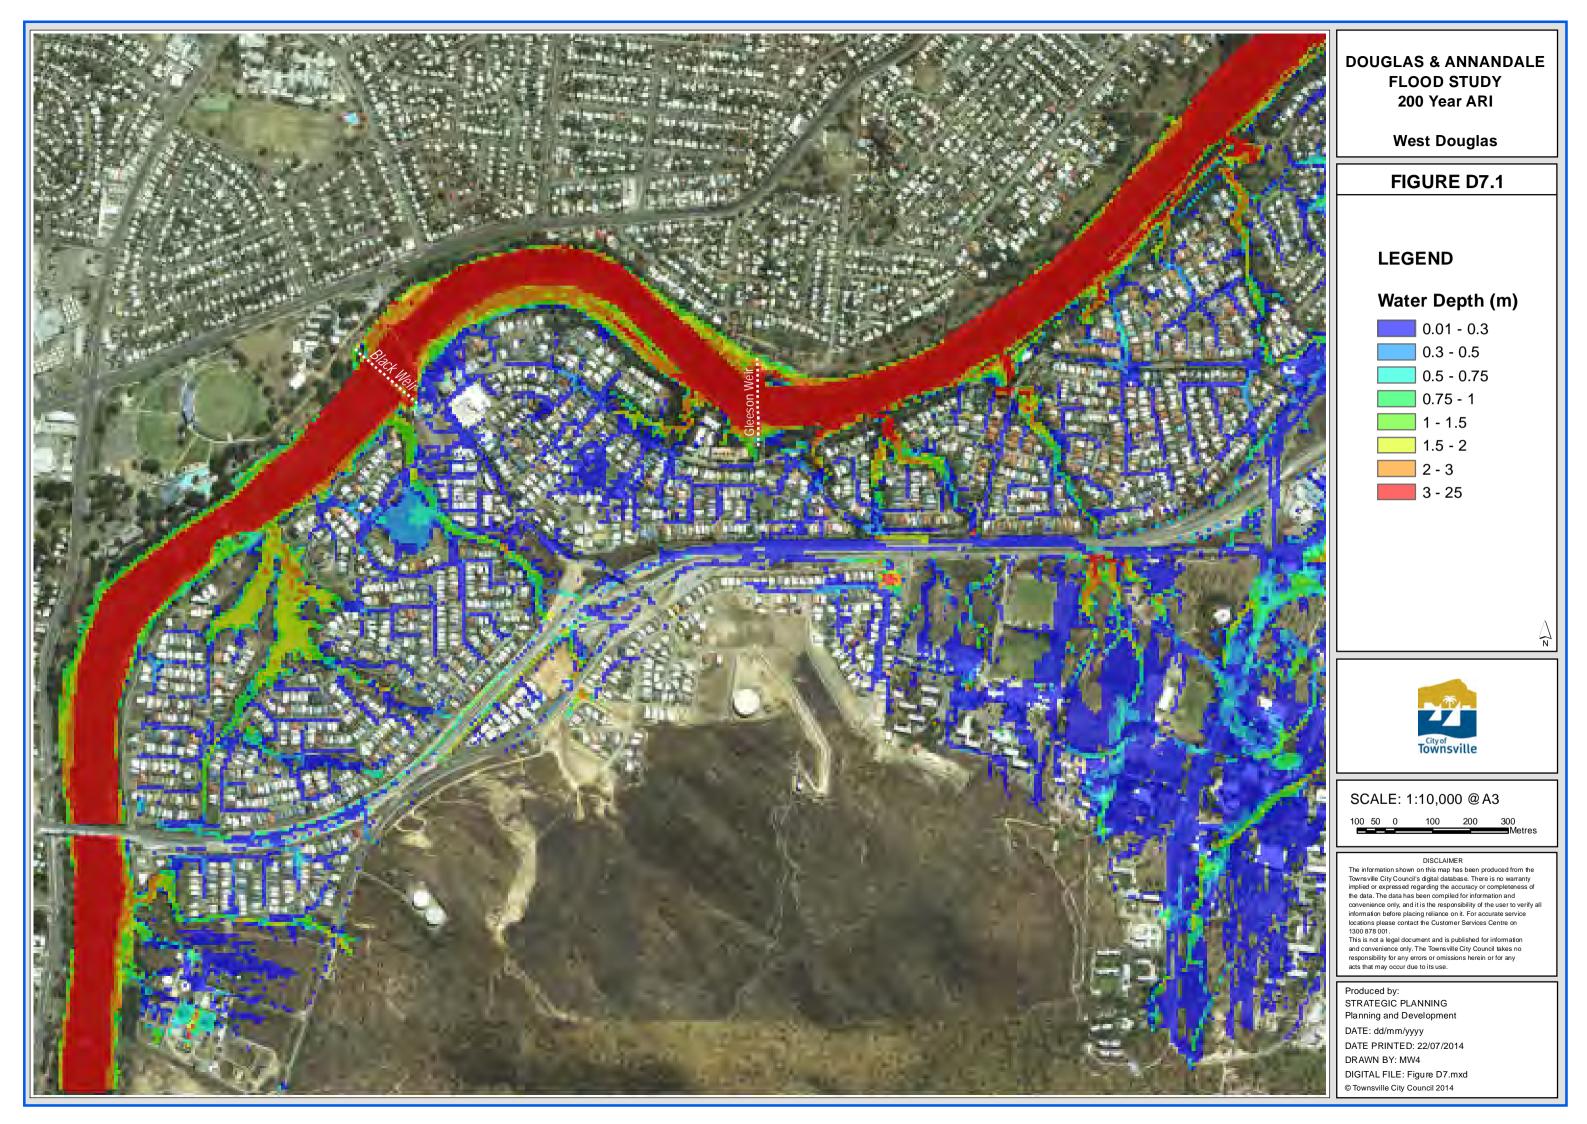

# **DOUGLAS & ANNANDALE FLOOD STUDY** PMF

**West Annandale** 

FIGURE D9.3

## **LEGEND**

# Water Depth (m)



0.5 - 0.75 0.75 - 1

1 - 1.5

1.5 - 2

2 - 3

3 - 25

SCALE: 1:10,000 @ A3

DISCLAIMER

The information shown on this map has been produced from the Townsville City Council's digital database. There is no warranty implied or expressed regarding the accuracy or completeness of the data. The data has been compiled for information and convenience only, and it is the responsibility of the user to verify all information before placing reliance on it. For accurate service locations please contact the Customer Services Centre on 1300 878 001.

This is not a legal document and is published for information and convenience only. The Townsville City Council takes