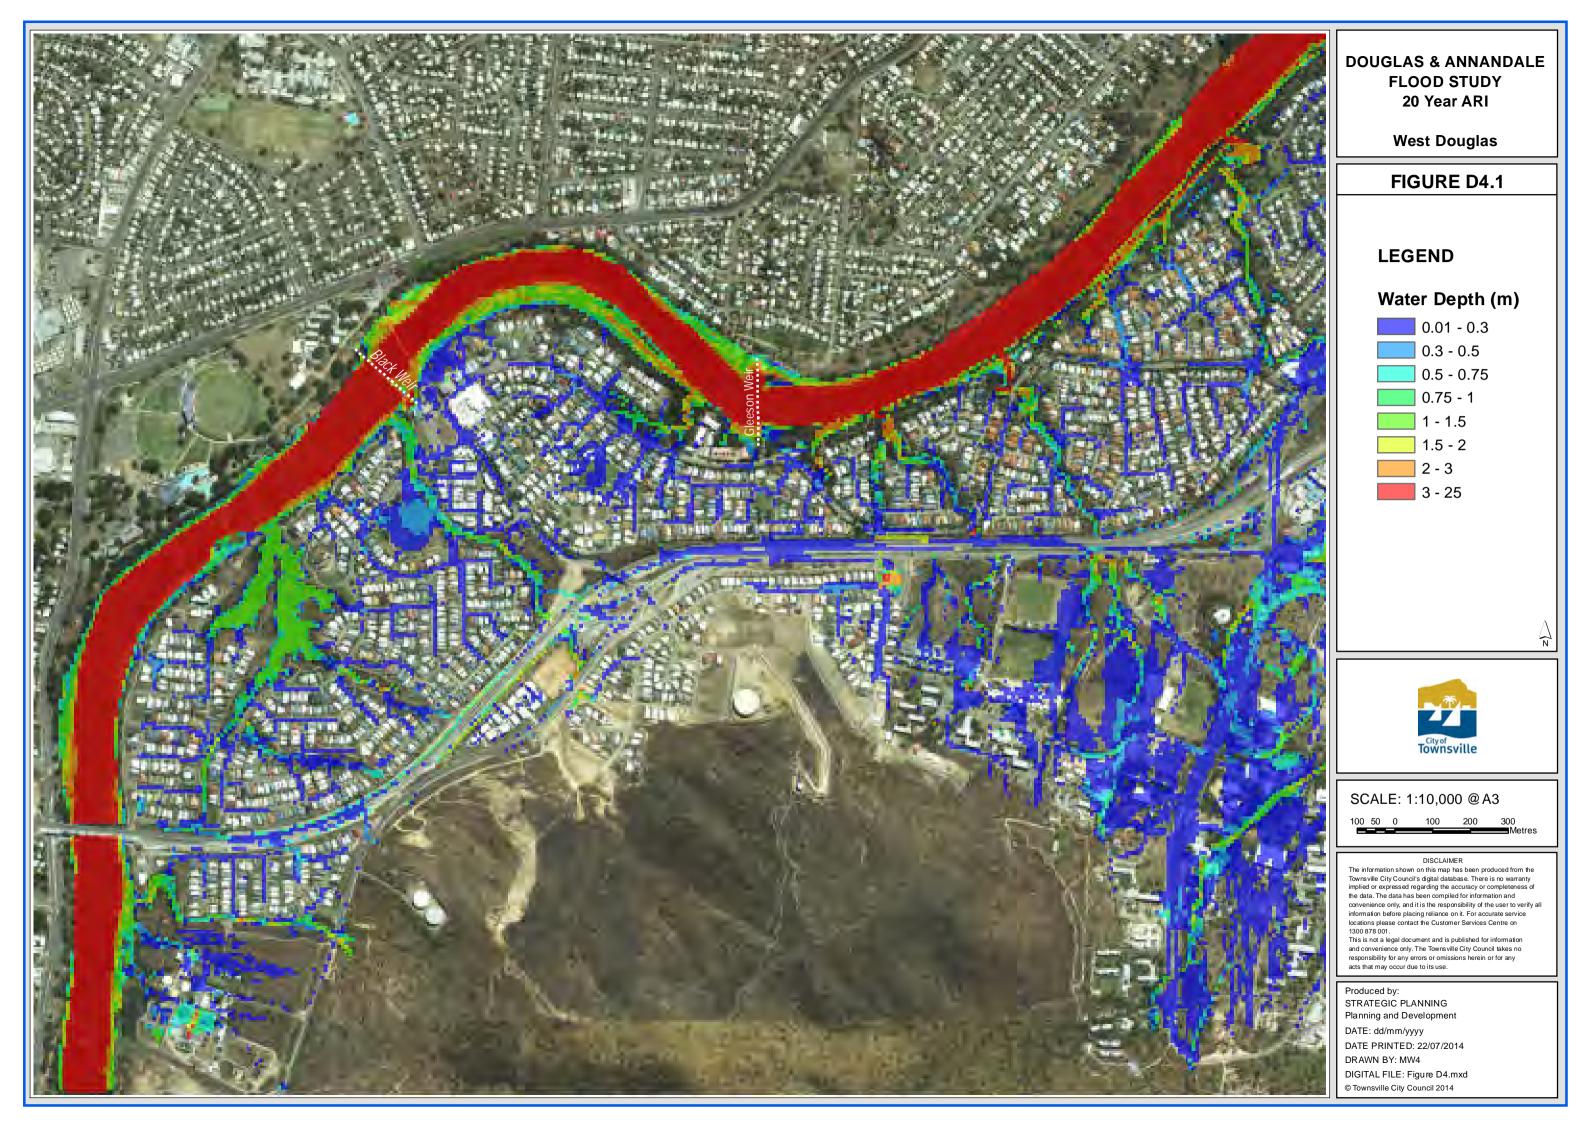

# **DOUGLAS & ANNANDALE FLOOD STUDY** PMF

**West Annandale** 

FIGURE D9.3

## **LEGEND**

# Water Depth (m)



0.5 - 0.75 0.75 - 1

1 - 1.5

1.5 - 2

2 - 3

3 - 25

SCALE: 1:10,000 @ A3

DISCLAIMER

The information shown on this map has been produced from the Townsville City Council's digital database. There is no warranty implied or expressed regarding the accuracy or completeness of the data. The data has been compiled for information and convenience only, and it is the responsibility of the user to verify all information before placing reliance on it. For accurate service locations please contact the Customer Services Centre on 1300 878 001.

This is not a legal document and is published for information and convenience only. The