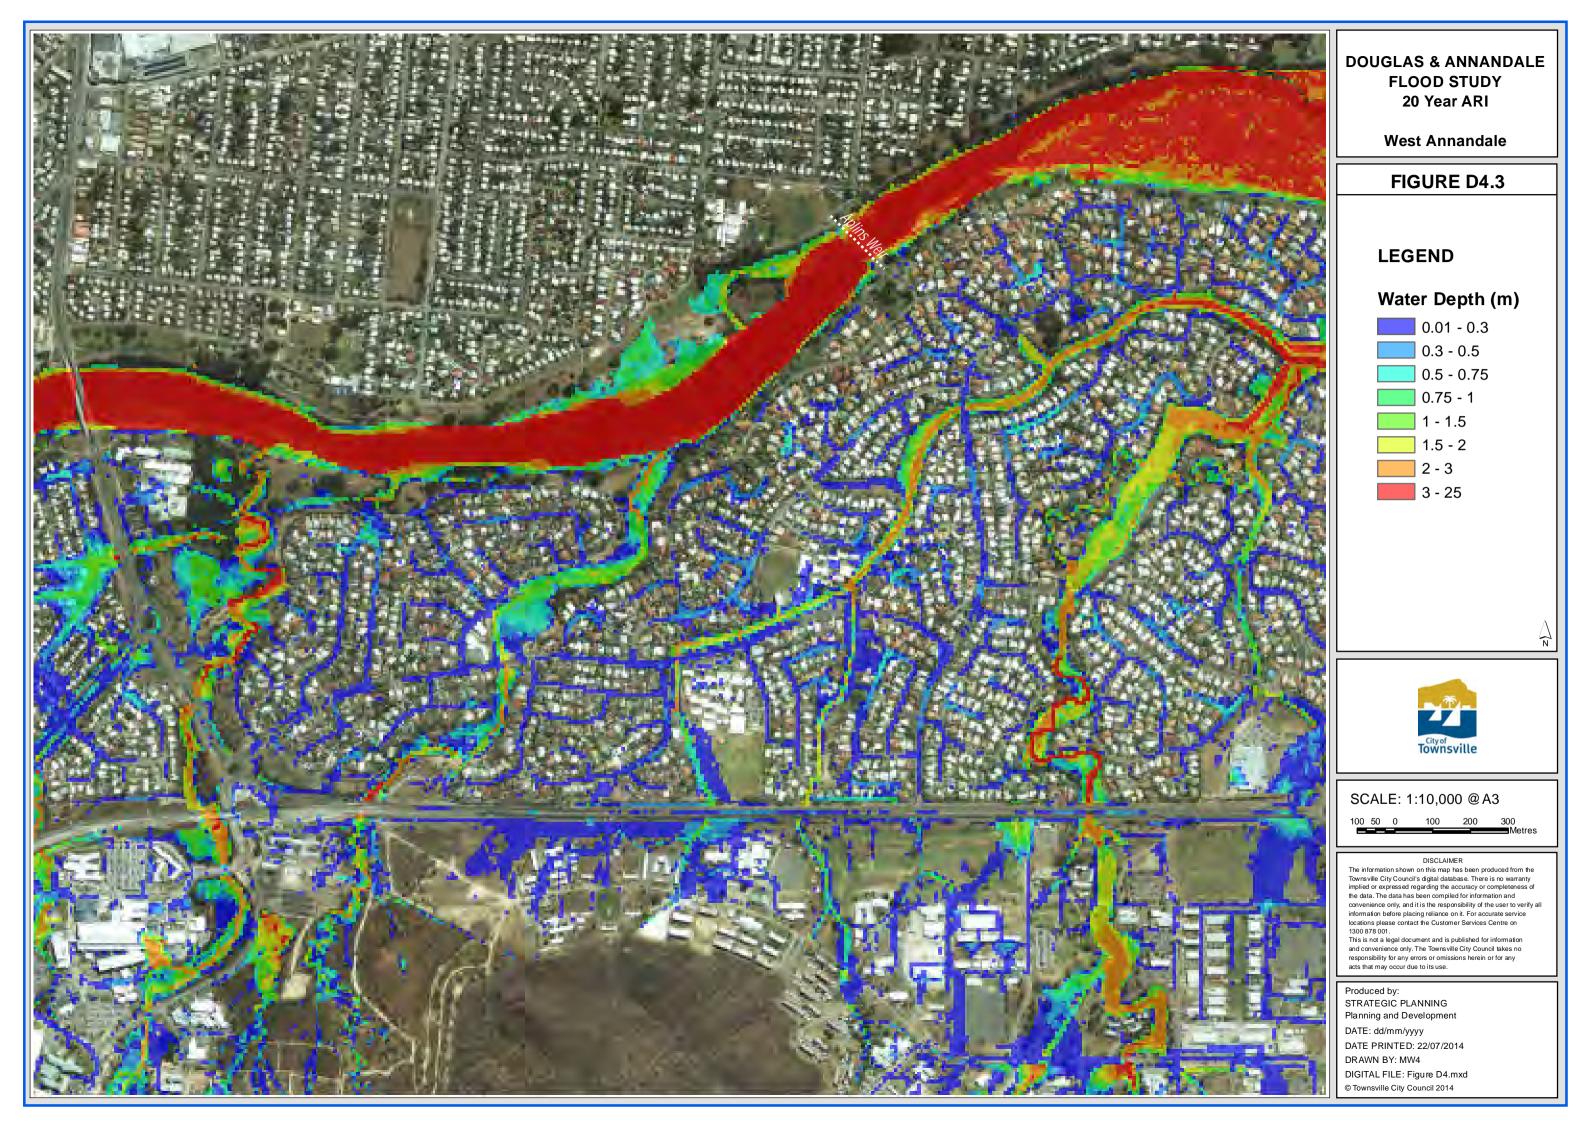

# **DOUGLAS & ANNANDALE FLOOD STUDY** PMF

**West Annandale** 

FIGURE D9.3

## **LEGEND**

# Water Depth (m)

0.5 - 0.75 0.75 - 1

1 - 1.5

1.5 - 2

2 - 3

3 - 25

SCALE: 1:10,000 @ A3

DISCLAIMER

The information shown on this map has been produced from the Townsville City Council's digital database. There is no warranty implied or expressed regarding the accuracy or completeness of the data. The data has been compiled for information and convenience only, and it is the responsibility of the user to verify all information before placing reliance on it. For accurate service locations please contact the Customer Services Centre on 1300 878 001.

This is not a legal document and is published for information and convenience only. The Townsville City Council takes no responsibility for any errors or omissions herein or for any acts that may occur due to its use.

Planning and Development DATE: dd/mm/yyyy DATE PRINTED: 22/07/2014 DRAWN BY: MW4 DIGITAL FILE: Figure D9.mxd