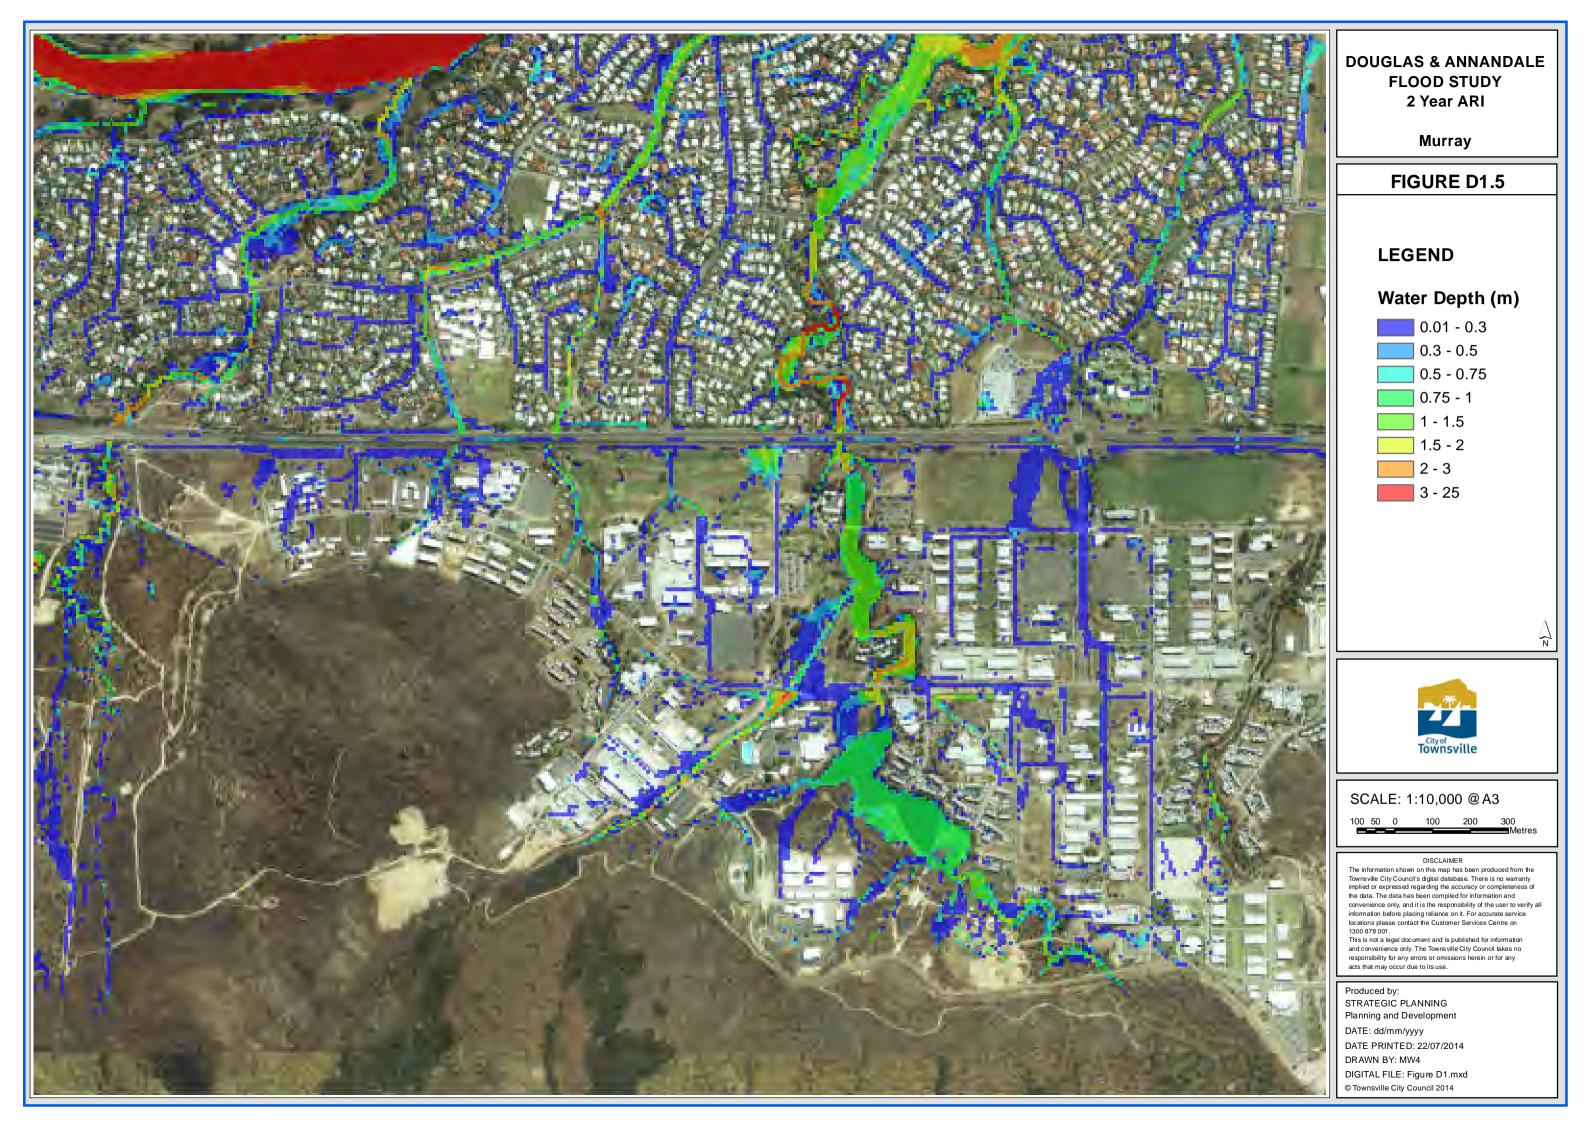

# **DOUGLAS & ANNANDALE FLOOD STUDY** PMF

**West Annandale** 

FIGURE D9.3

## **LEGEND**

# Water Depth (m)



0.5 - 0.75 0.75 - 1

1 - 1.5

1.5 - 2

2 - 3

3 - 25

SCALE: 1:10,000 @ A3

DISCLAIMER

The information shown on this map has been produced from the Townsville City Council's digital database. There is no warranty implied or expressed regarding the accuracy or completeness of the data. The data has been compiled for information and convenience only, and it is the responsibility of the user to verify all information before placing reliance on it. For accurate service locations please contact the Customer Services Centre on 1300 878 001.

This is not a legal document and is published for information and