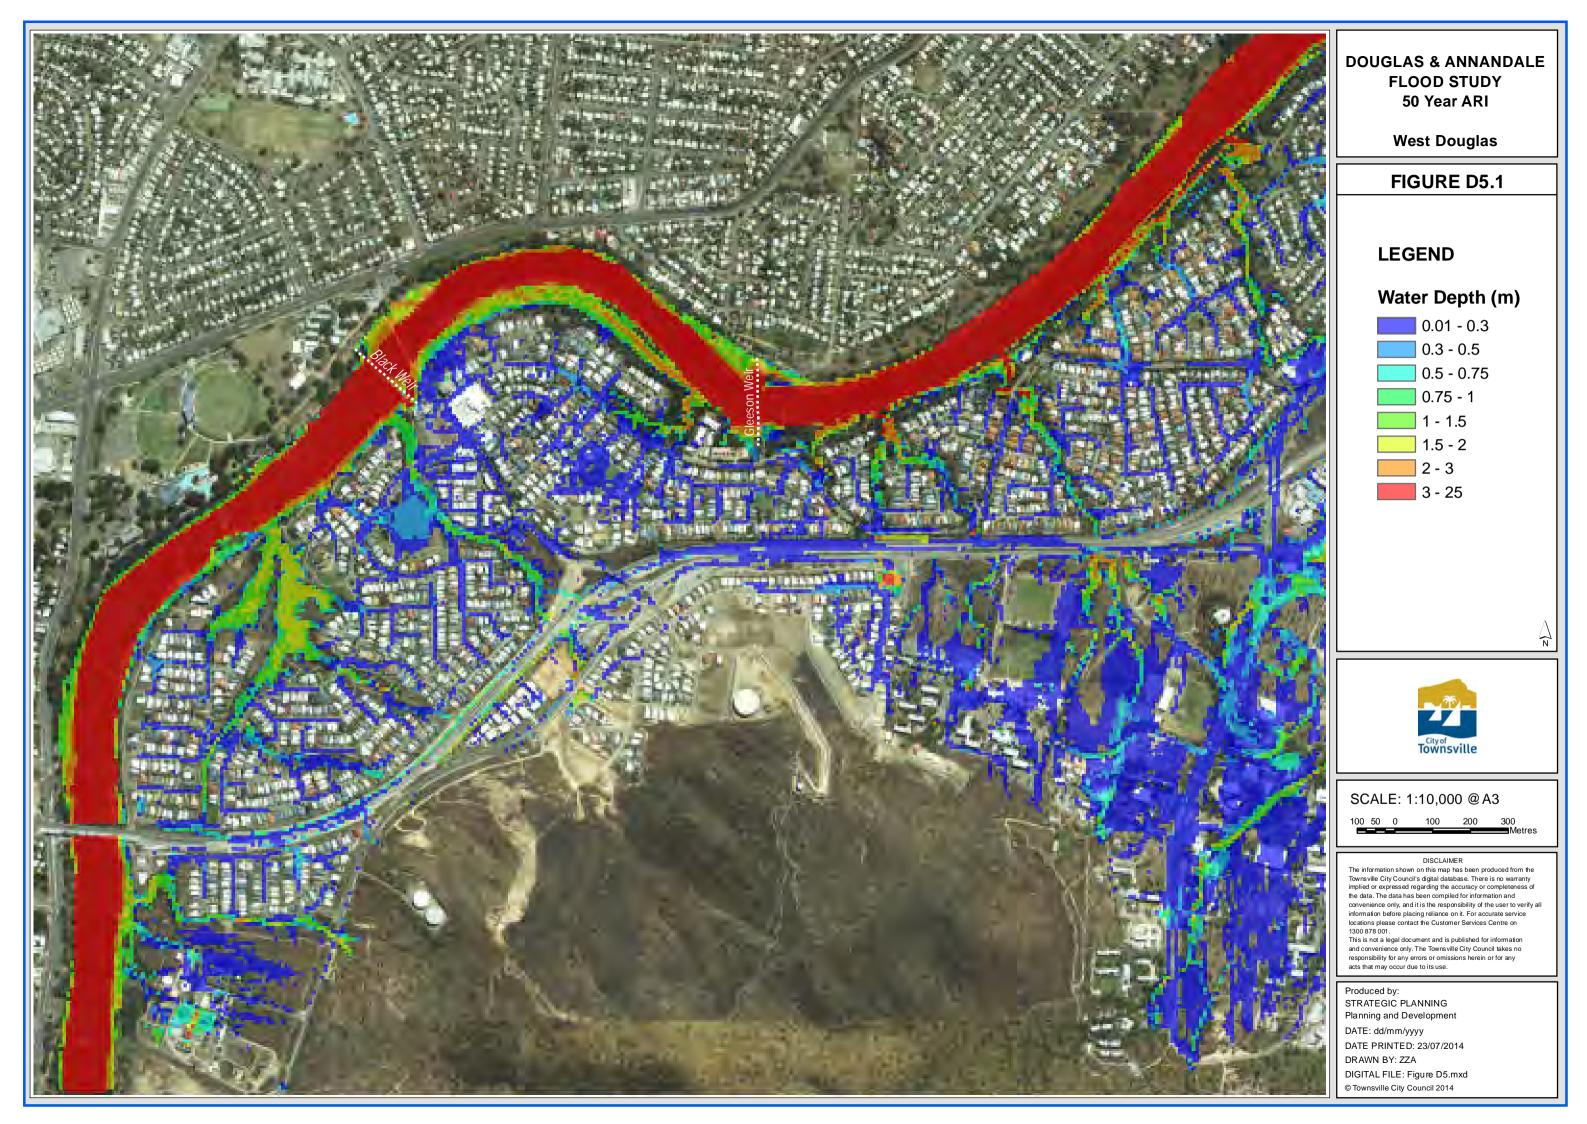

# **DOUGLAS & ANNANDALE FLOOD STUDY** PMF

**West Annandale** 

FIGURE D9.3

## **LEGEND**

# Water Depth (m)

0.5 - 0.75 0.75 - 1

1 - 1.5

1.5 - 2

2 - 3

3 - 25

SCALE: 1:10,000 @ A3

DISCLAIMER