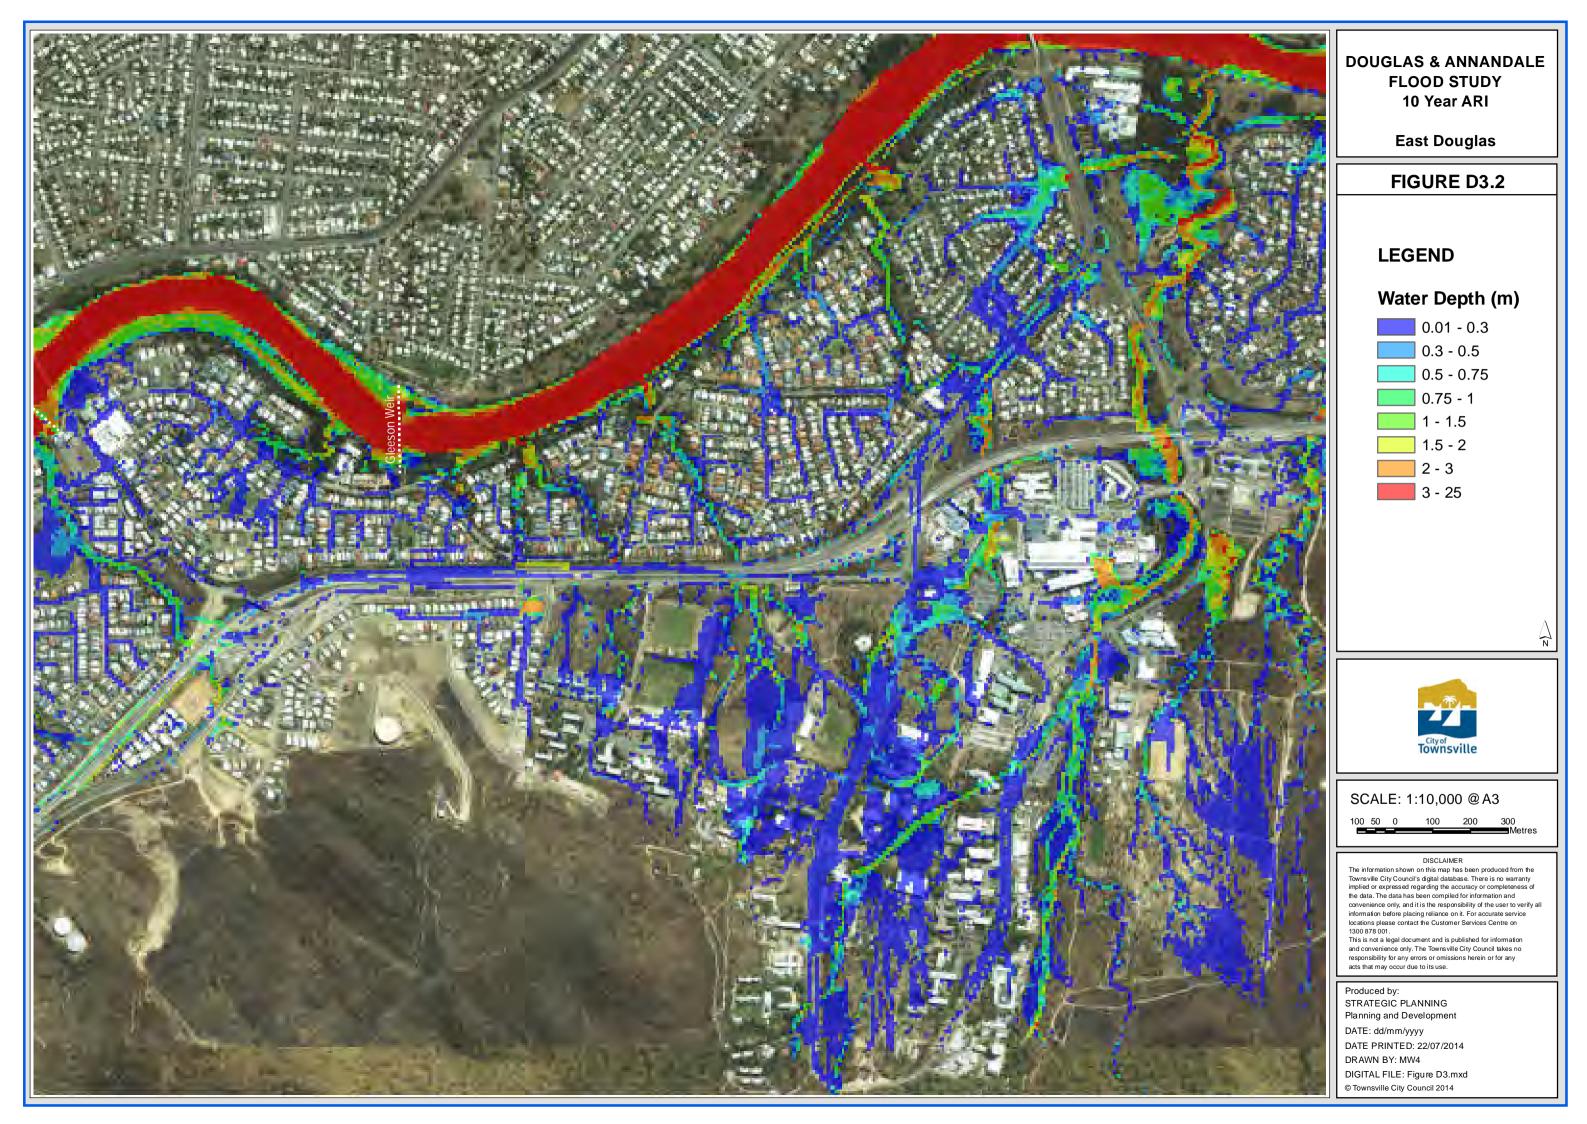

# **DOUGLAS & ANNANDALE FLOOD STUDY** PMF

**West Annandale** 

FIGURE D9.3

## **LEGEND**

# Water Depth (m)

0.5 - 0.75 0.75 - 1

1 - 1.5

1.5 - 2

2 - 3

3 - 25

SCALE: 1:10,000 @ A3

DISCLAIMER