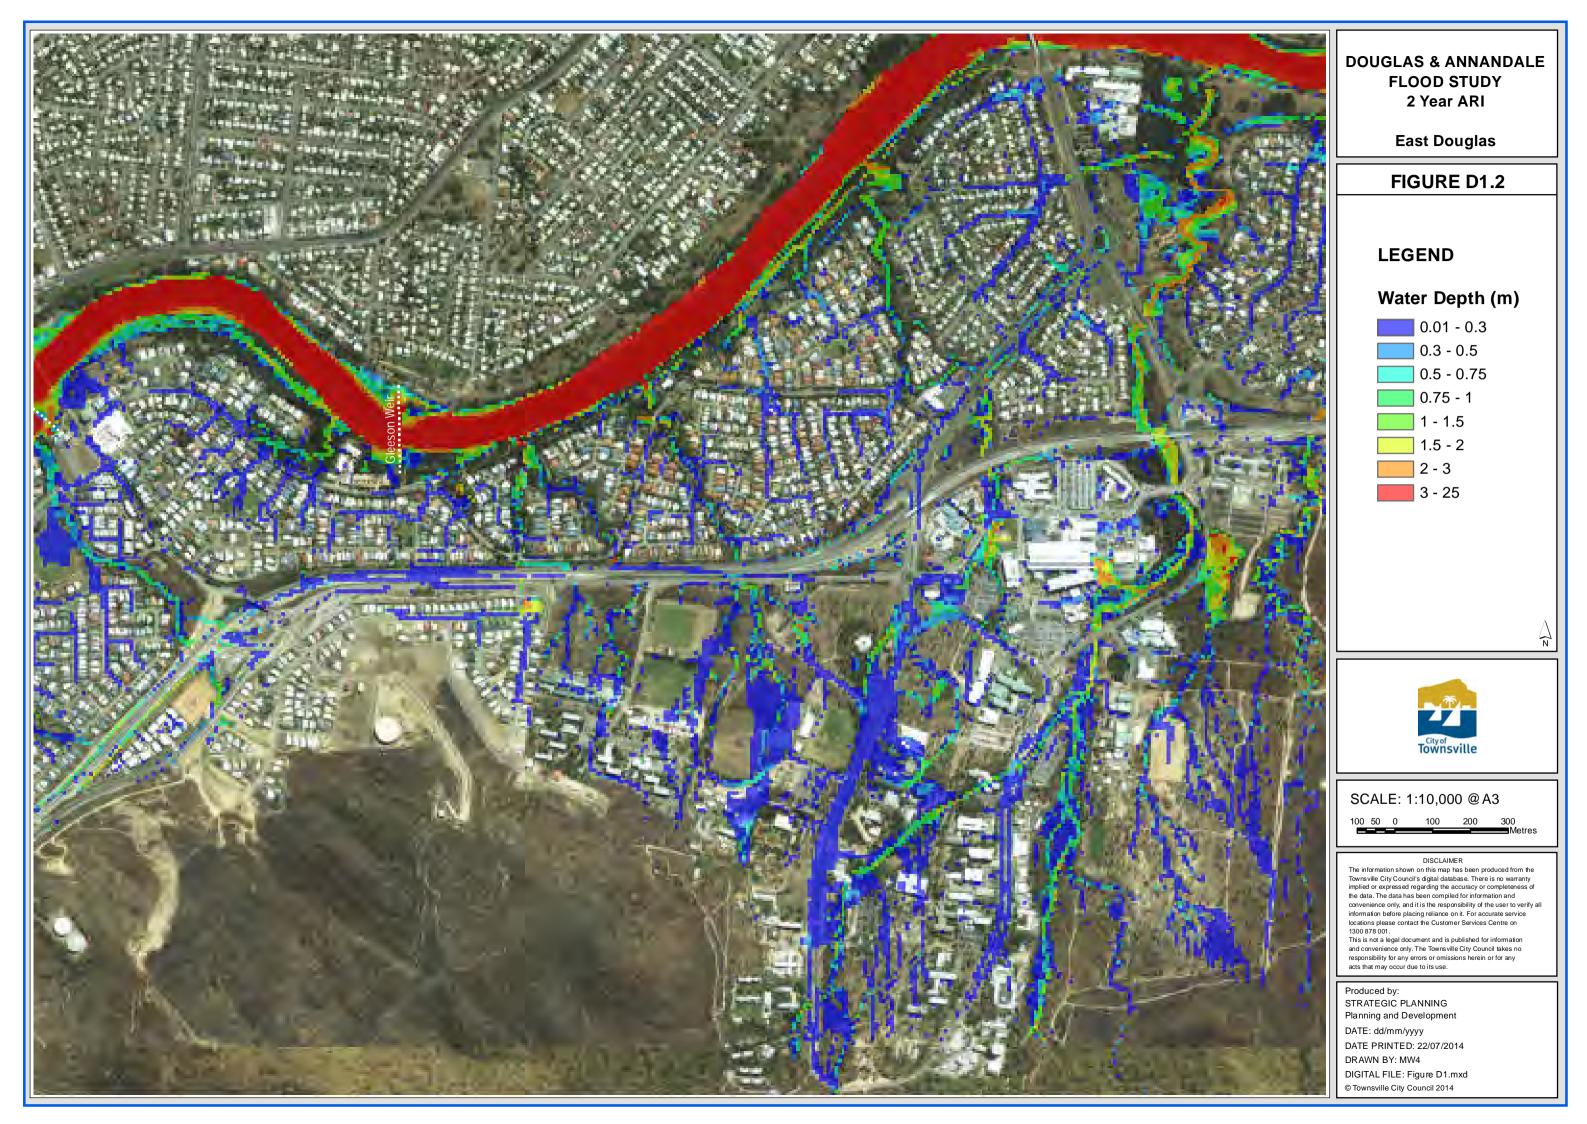

# **DOUGLAS & ANNANDALE FLOOD STUDY** PMF

**East Annandale** 

FIGURE D9.4

## **LEGEND**

# Water Depth (m)

0.5 - 0.75

0.75 - 1

1 - 1.5

1.5 - 2

2 - 3

3 - 25

SCALE: 1:10,000 @ A3