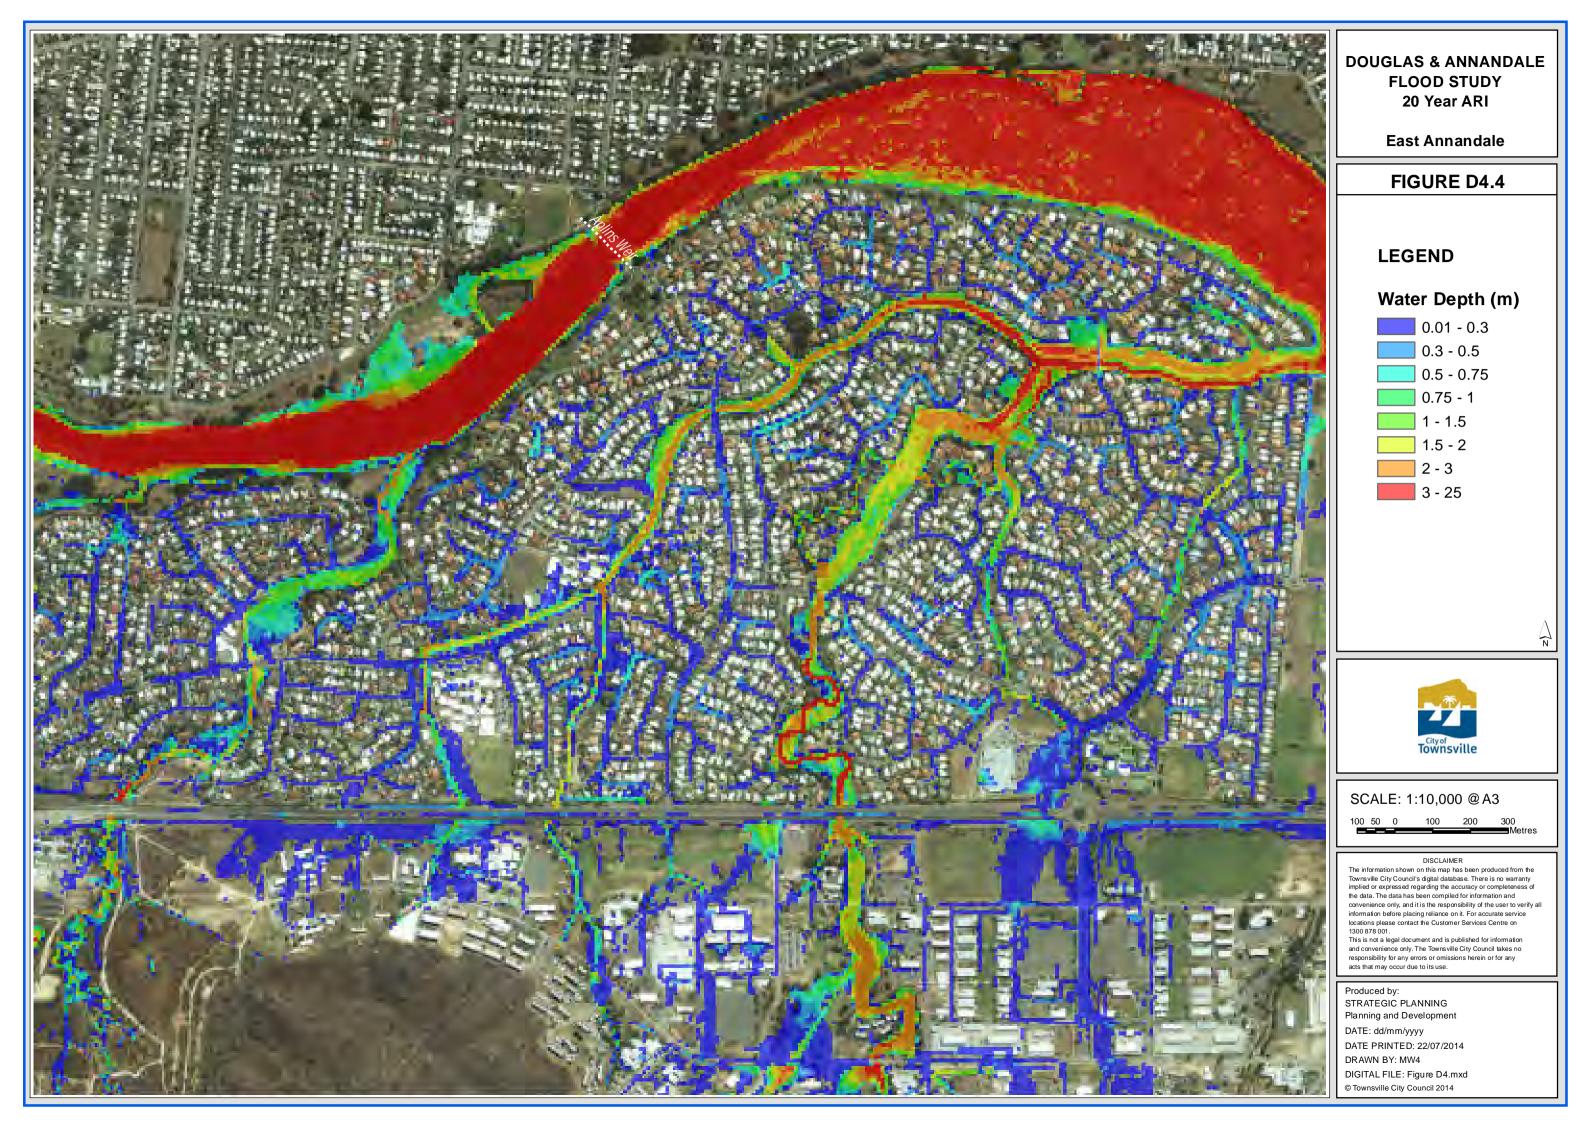

# **DOUGLAS & ANNANDALE FLOOD STUDY** PMF

**East Annandale** 

FIGURE D9.4

## **LEGEND**

# Water Depth (m)

0.5 - 0.75

0.75 - 1

1 - 1.5

1.5 - 2

2 - 3

3 - 25

SCALE: 1:10,000 @ A3

DISCLAIMER

The information shown on this map has been produced from the Townsville City Council's digital database. There is no warranty implied or expressed regarding the accuracy or completeness of the data. The data has been compiled for information and convenience only, and it is the responsibility of the user to verify all information before placing reliance on it. For accurate service locations please contact the Customer Services Centre on 1300 878 001.

This is not a legal document and is published for information and convenience only. The Townsville City Council takes no responsibility for any errors or omissions herein or for any acts that may occur due to its use.

Produced by: STRATEGIC PLANNING Planning and Development DATE: dd/mm/yyyy DATE PRINTED: 22/07/2014 DRAWN BY: MW4 DIGITAL FILE: Figure D9.mxd © Townsville City Council 2014