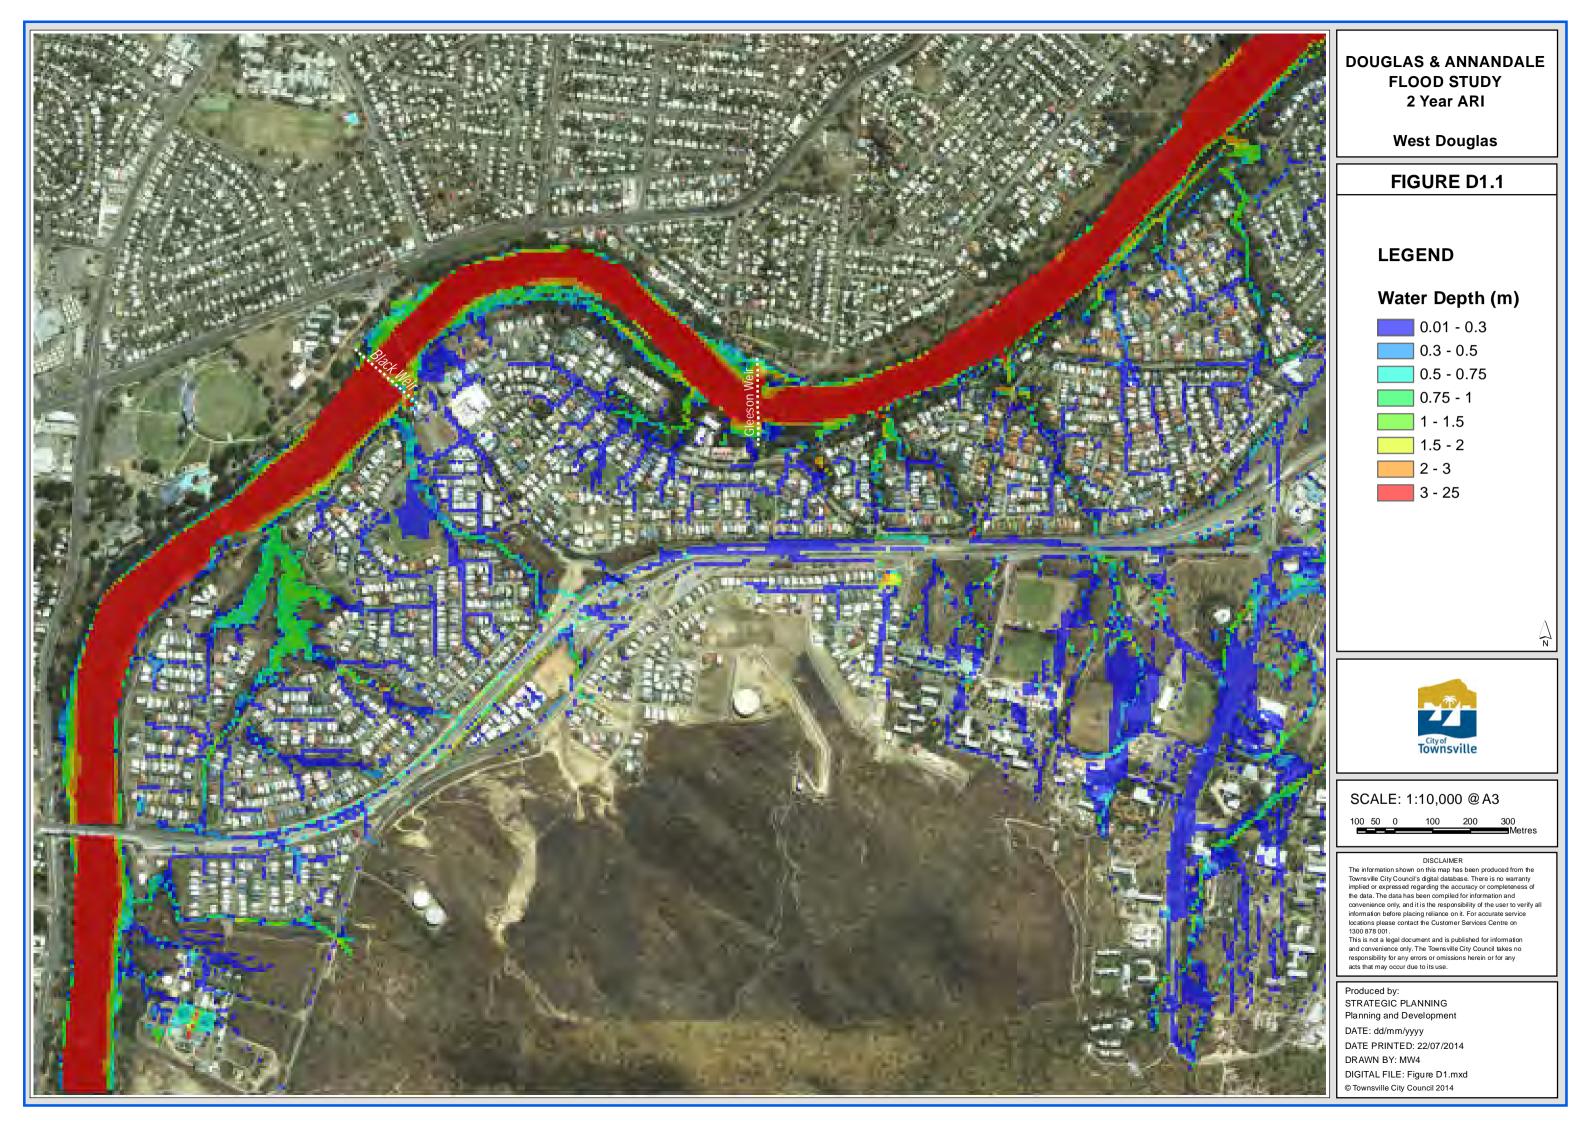

# **DOUGLAS & ANNANDALE FLOOD STUDY** PMF

**West Annandale** 

FIGURE D9.3

## **LEGEND**

# Water Depth (m)

0.5 - 0.75 0.75 - 1

1 - 1.5

1.5 - 2

2 - 3

3 - 25

SCALE: 1:10,000 @ A3

DISCLAIMER