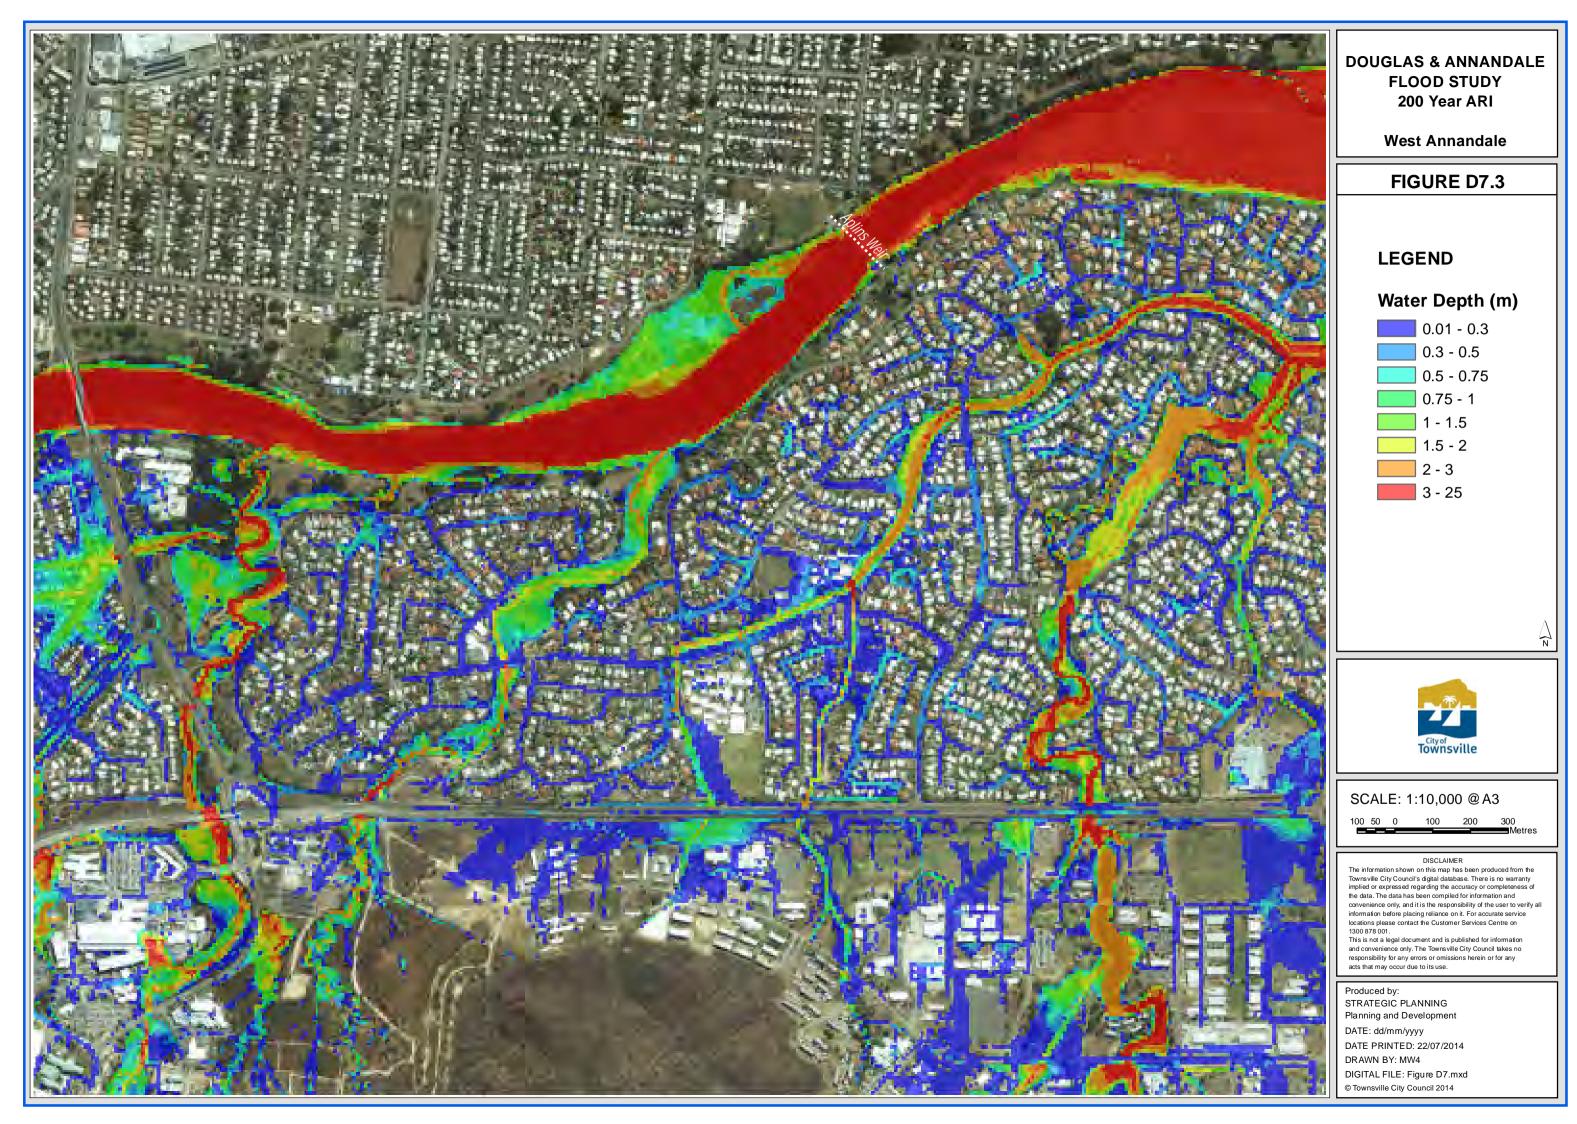

# **DOUGLAS & ANNANDALE FLOOD STUDY** PMF

**West Annandale** 

FIGURE D9.3

## **LEGEND**

# Water Depth (m)

0.5 - 0.75 0.75 - 1

1 - 1.5

1.5 - 2

2 - 3

3 - 25

SCALE: 1:10,000 @ A3

DISCLAIMER

The information shown on this map has been produced from the Townsville City Council's digital database. There is no warranty implied or expressed regarding the accuracy or completeness of the data. The data has been compiled for information and convenience only, and it is the responsibility of the user to verify all information before placing reliance on it. For accurate service locations please contact the Customer Services Centre on 1300 878 001.

This is not a legal document and is published for information and convenience only. The Townsville City Council takes no responsibility for any errors or omissions herein or for any acts that may occur due to its use.

Planning and Development DATE: dd/mm/yyyy DATE PRINTED: 22/07/2014 DRAWN BY: MW4 DIGITAL FILE: Figure D9.mxd