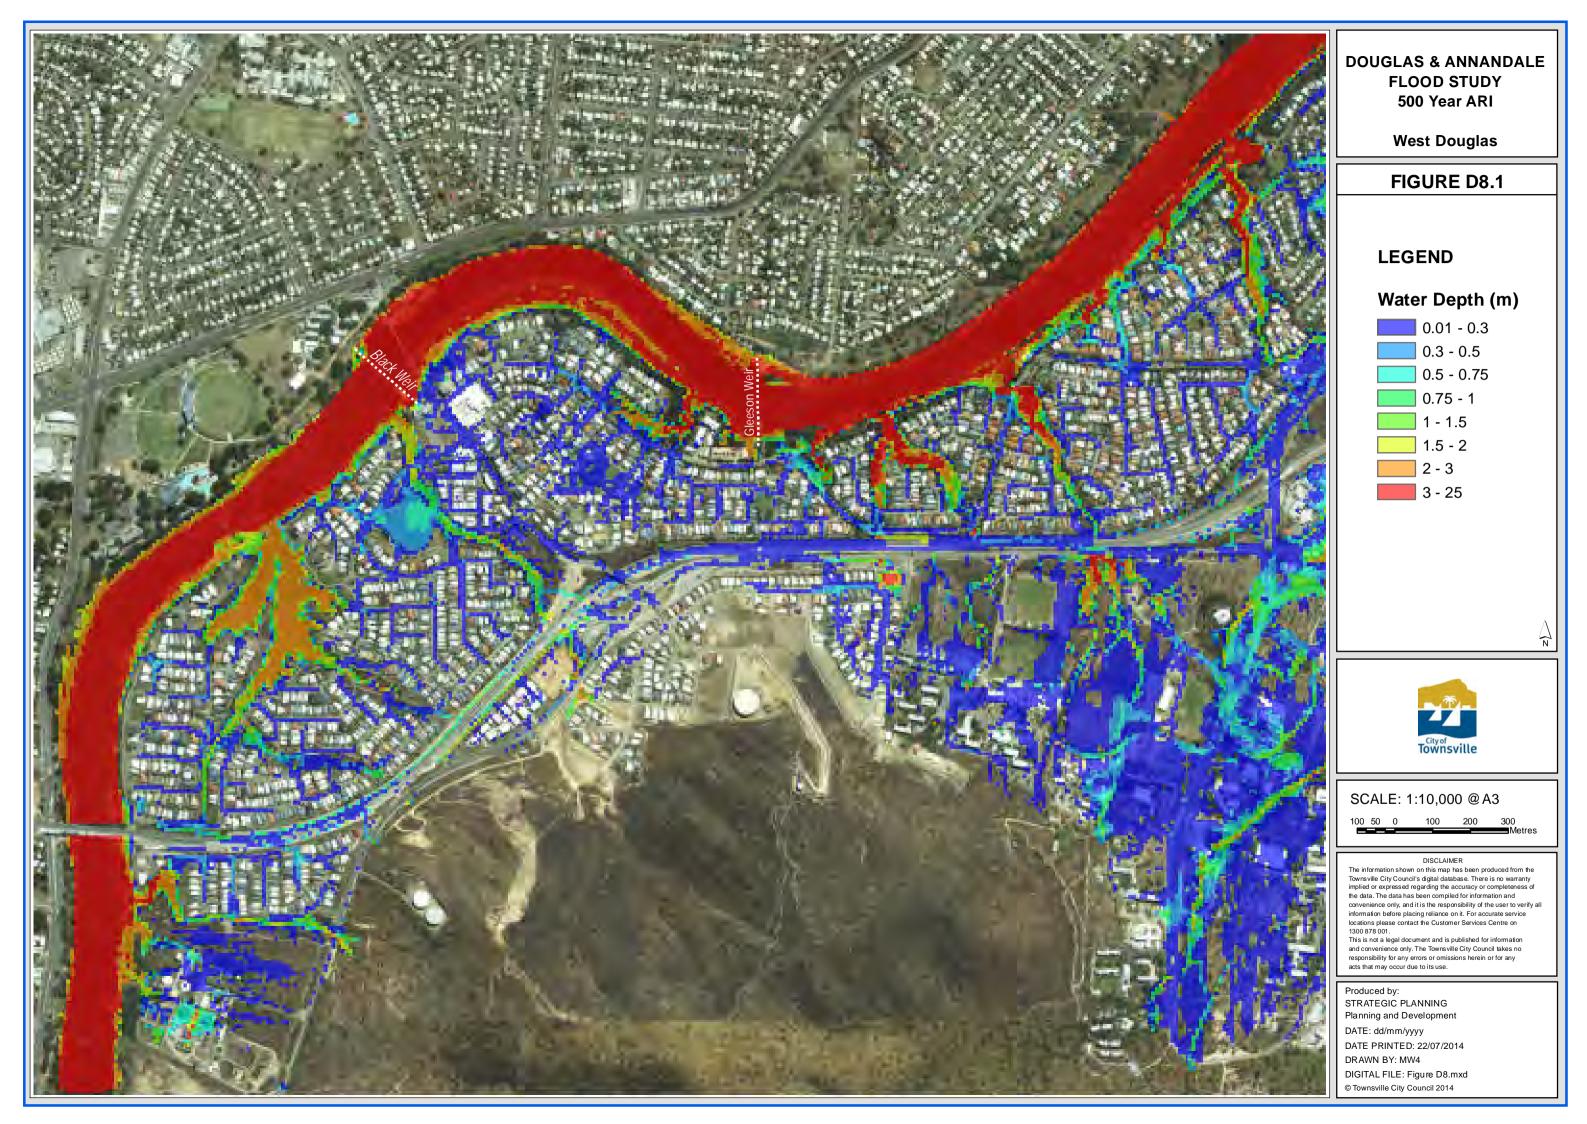

# **DOUGLAS & ANNANDALE FLOOD STUDY** 2 Year ARI

**West Douglas** 

FIGURE D10.1

## **LEGEND**

## Flood Level (m AHD)

7.5 - 8

SCALE: 1:10,000 @ A3

DISCLAIMER

The information shown on this map has been produced from the Townsville City Council's digital database. There is no warranty implied or expressed regarding the accuracy or completeness of the data. The data has been compiled for information and convenience only, and it is the responsibility of the user to verify all information before placing reliance on it. For accurate service locations please contact the Customer Services Centre on 1300 878 001.

This is not a legal document and is published for information and convenience only. The Townsville City Council takes no responsibility for any errors or omissions herein or for any acts that may occur due to its use.

Produced by: STRATEGIC PLANNING Planning and Development DATE: dd/mm/yyyy DATE PRINTED: 22/07/2014 DRAWN BY: MW4

DIGITAL FILE: Figure D10.mxd © Townsville City Council 2014