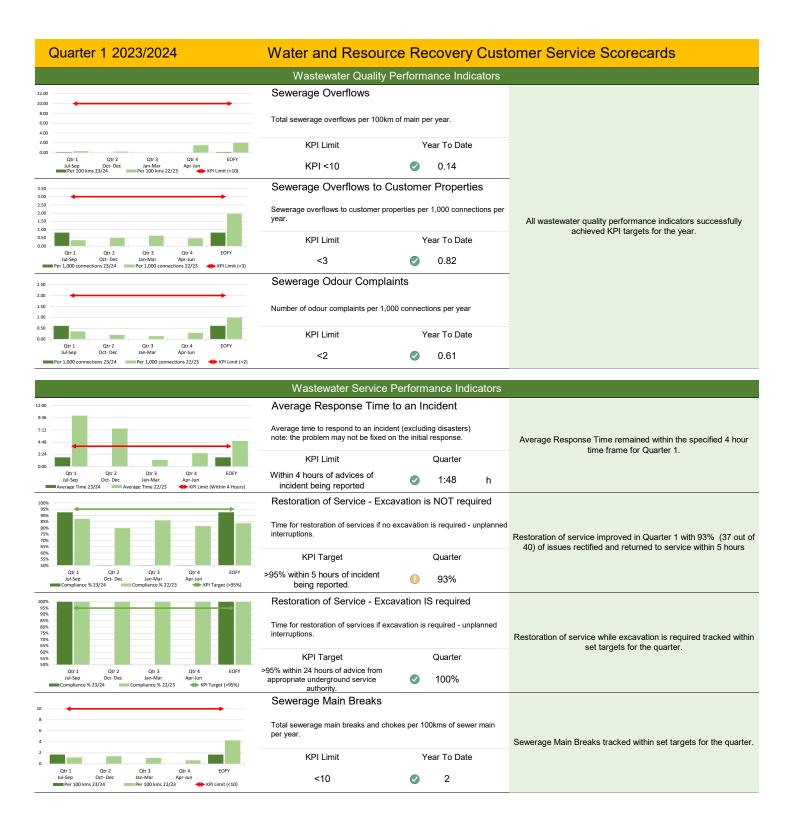

n set targets for the quarter.       |
|                                                                                                                                                                      | KPI Limit                                                                  | Year To Date |                                                                     |
| Qtr 1     Qtr 2     Qtr 3     Qtr 4     EOFY       Jul-Sep     Oct- Dec     Jan-Mar     Apr-Jun       ■ Per 100 kms 23/24     ■ Per 100 22/23                        | <30                                                                        | 4            |                                                                     |

underground services plans and

necessary permits. New Water Meters Installation

**KPI** Target