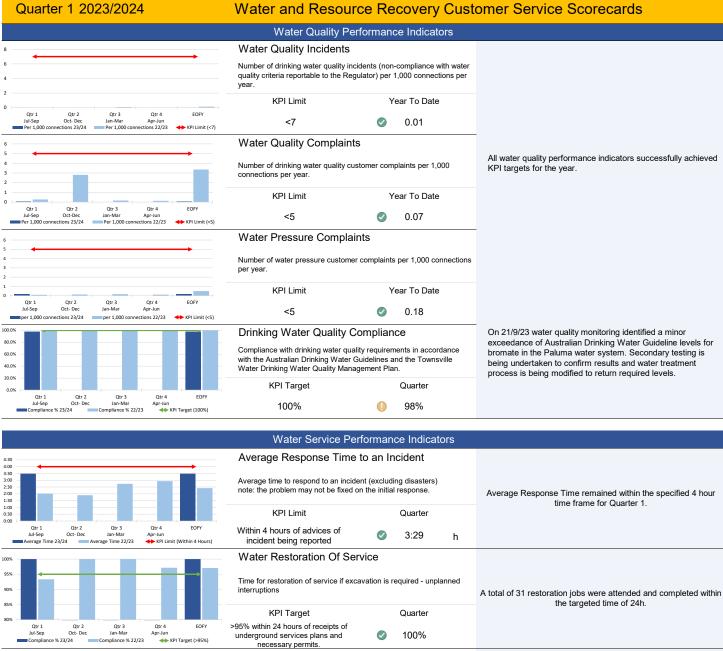

## Water and Resource Recovery Customer Service Scorecards

Install new water meters within 4 weeks of the Water Operations

Department receiving a compliant meter application.

100%

Quarter

The target for installation time for new water meters were met

100% of the time in Quarter 1

20 15 re % 22/23

| Qtr 1     Qtr 2     Qtr 3     Qtr 4     EOFY       Jul-Sep     Oct-Dec     Jan-Mar     Apr-Jun       Compliance % 23/24     Compliance % 22/23     KPI Target (100%) | 100%                                                                       | 100%         |                                                                     |
|----------------------------------------------------------------------------------------------------------------------------------------------------------------------|----------------------------------------------------------------------------|--------------|---------------------------------------------------------------------|
|                                                                                                                                                                      | Unplanned Interruptions to Water Service                                   |              | Unplanned Interruptions tracked within set targets for the quarter. |
|                                                                                                                                                                      | Incidence of unplanned water interruptions per 1,000 connections per year. |              |                                                                     |
|                                                                                                                                                                      | KPI Limit                                                                  | Year To Date |                                                                     |
| Qtr 1 Qtr 2 Qtr 3 Qtr 4 EOFY   Jul-Sep Oct- Dec Jan-Mar Apr-Jun   ■ Per 1,000 connections 23/24 ■ Per 1,000 connections 22/23                                        | <100                                                                       | <b>Ø</b> 3   |                                                                     |
| ← → →                                                                                                                                                                | Water Main Breaks                                                          |              |                                                                     |
| Total Water Main Breaks (Excluding those on the property owner's side) per 100kms of water main per year.                                                            |                                                                            |              | Water Main Breaks tracked within set targets for the quarter.       |
|                                                                                                                                                                      | KPI Limit                                                                  | Year To Date |                                                                     |
| Qtr 1     Qtr 2     Qtr 3     Qtr 4     EOFY       Jul-Sep     Oct- Dec     Jan-Mar     Apr-Jun       ■ Per 100 kms 23/24     ■ Per 100 22/23                        | <30                                                                        | 4            |                                                                     |

underground services plans and

necessary permits. New Water Meters Installation

**KPI** Target