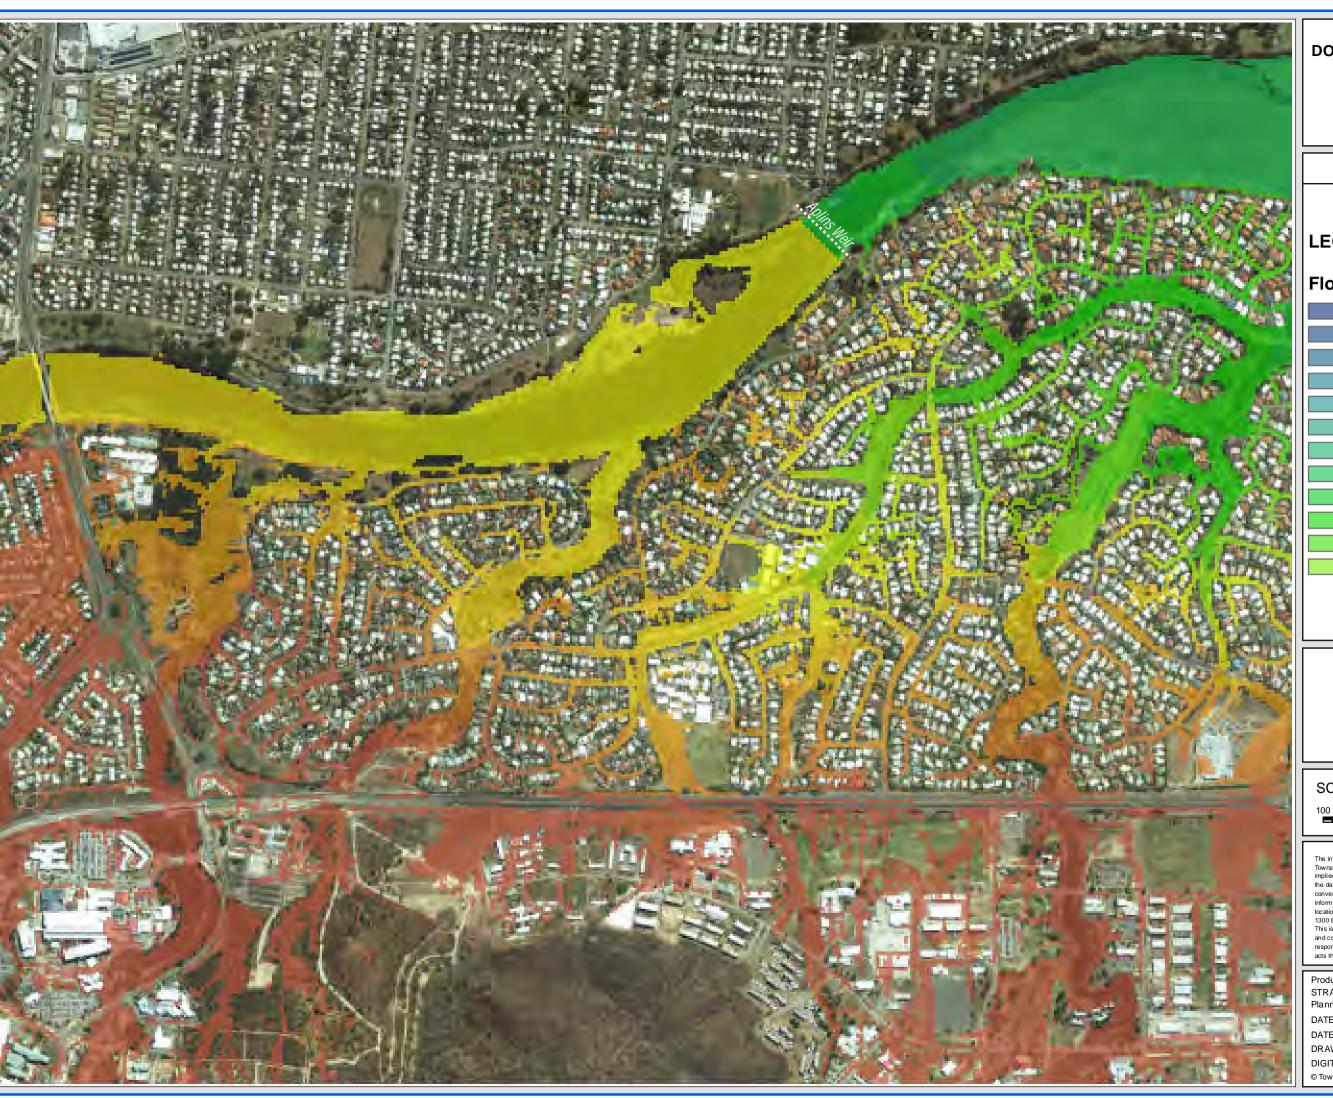

**East Douglas** 

### FIGURE D10.2

#### **LEGEND**

#### Flood Level (m AHD)

SCALE: 1:10,000 @ A3

DISCLAIMER

The information shown on this map has been produced from the Townsville City Council's digital database. There is no warranty implied or expressed regarding the accuracy or completeness of the data. The data has been complied for information and convenience only, and it is the responsibility of the user to verify all information before placing reliance on it. For accurate service locations please contact the Customer Services Centre on 1300 878 001.