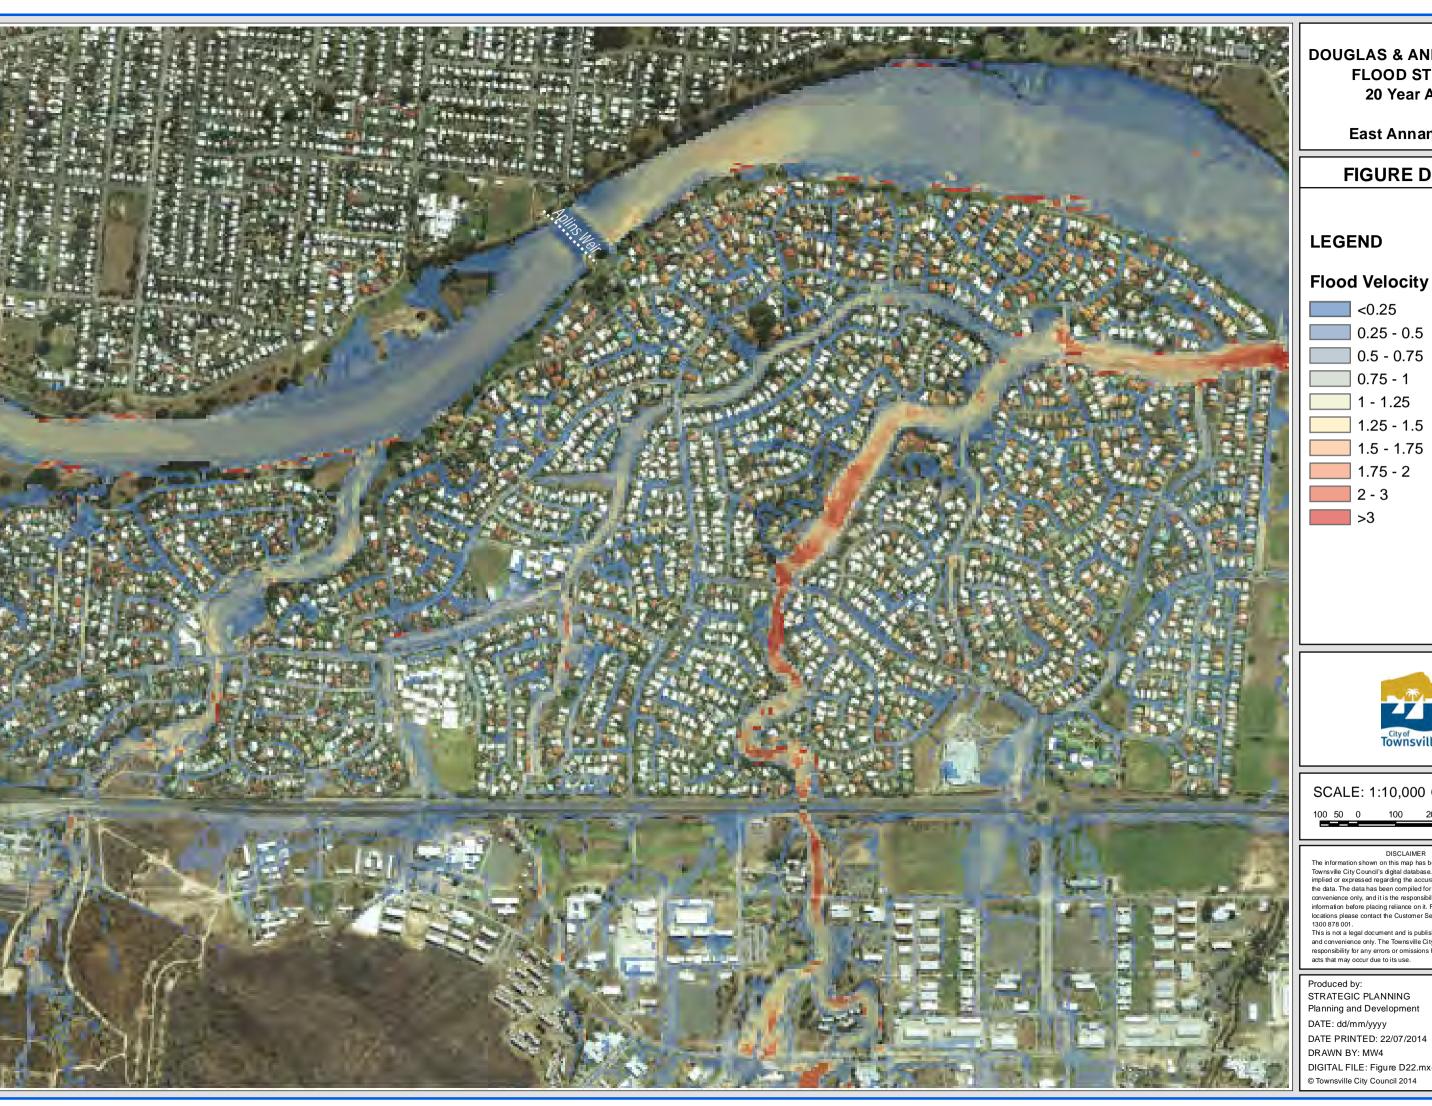

### **LEGEND**

### Flood Velocity (m/s)

<0.25

0.25 - 0.5 0.5 - 0.75

0.75 - 1

1 - 1.25

1.25 - 1.5

1.5 - 1.75

1.75 - 2

2 - 3

SCALE: 1:10,000 @ A3

DISCLAIMER

The information shown on this map has been produced from the Townsville City Council's digital database. There is no warranty implied or expressed regarding the accuracy or completeness of the data. The data has been compiled for information and convenience only, and it is the responsibility of the user to verify all information before placing reliance on it. For accurate service locations please contact the Customer Services Centre on 1300 878 001.

Produced by: STRATEGIC PLANNING Planning and Development DATE: dd/mm/yyyy DATE PRINTED: 22/07/2014 DRAWN BY: MW4 DIGITAL FILE: Figure D22.mxd

**East Douglas** 

FIGURE D22.2