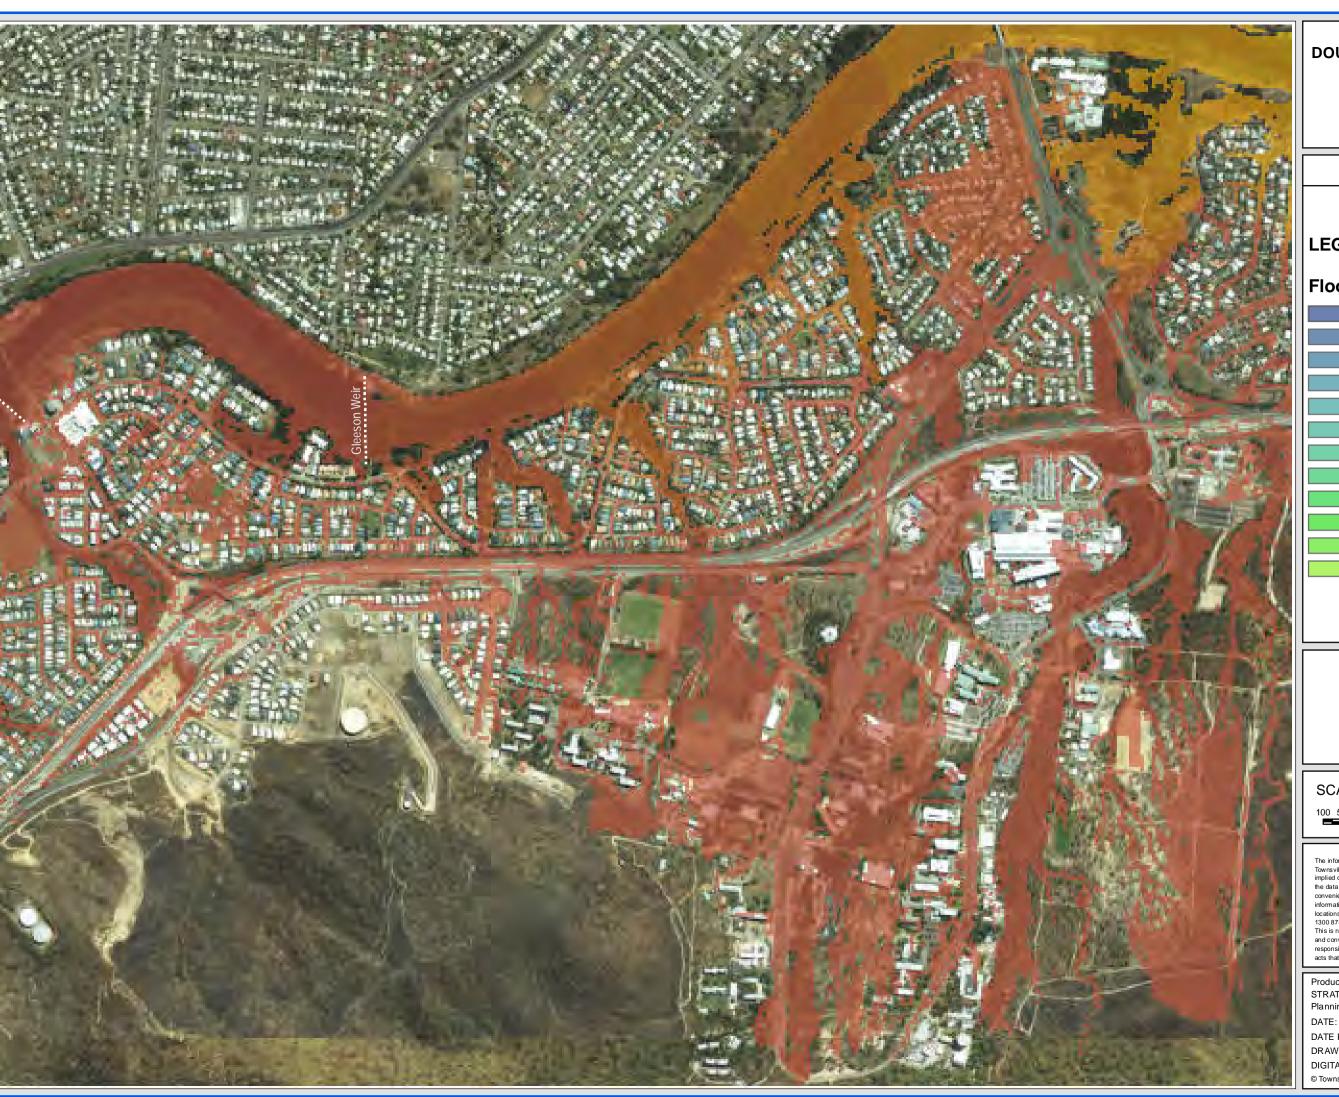

**East Douglas** 

### FIGURE D10.2

#### **LEGEND**

#### Flood Level (m AHD)

SCALE: 1:10,000 @ A3

DISCLAIMER

The information shown on this map has been produced from the Townsville City Council's digital database. There is no warranty implied or expressed regarding the accuracy or completeness of the data. The data has been complied for information and convenience only, and it is the responsibility of the user to verify all information before placing reliance on it. For accurate service locations please contact the Customer Services Centre on 1300 878 001.