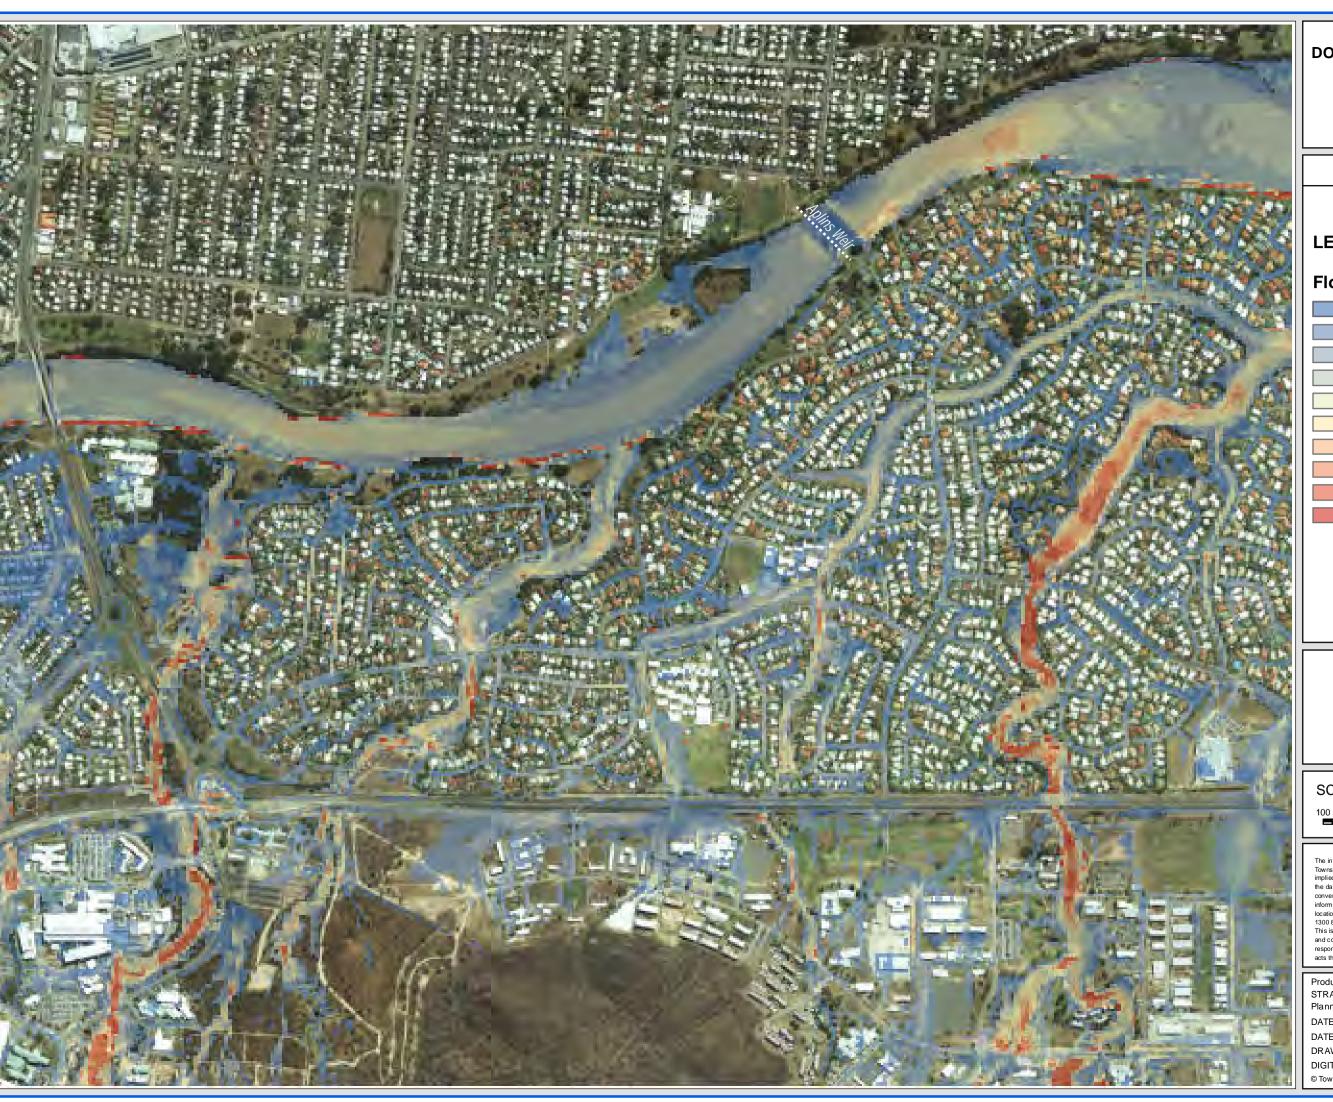

**East Douglas** 

### FIGURE D10.2

#### **LEGEND**

#### Flood Level (m AHD)

SCALE: 1:10,000 @ A3

DISCLAIMER

The information shown on this map has been produced from the Townsville City Council's digital database. There is no warranty implied or expressed regarding the accuracy or completeness of the data. The data has been complied for information and convenience only, and it is the responsibility of the user to verify all information before placing reliance on it. For accurate service locations please contact the Customer Services Centre on 1300 878 001.