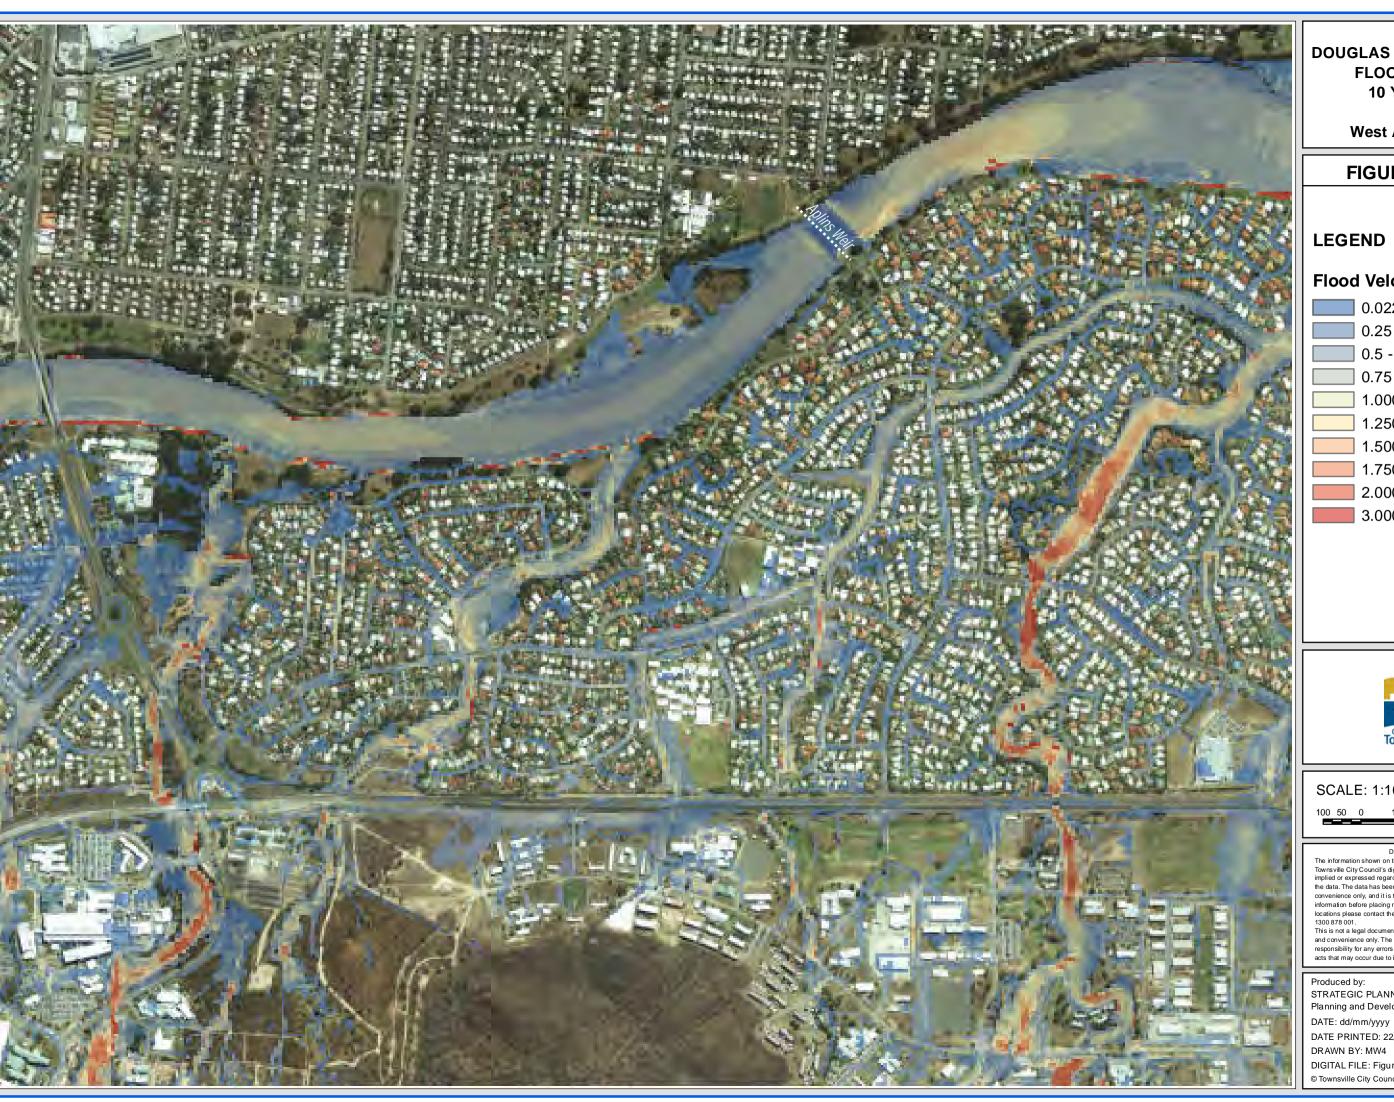

#### **LEGEND**

## Flood Velocity (m/s)

< 0.25 0.25 - 0.5

0.5 - 0.75

0.75 - 1

1 - 1.25

1.25 - 1.5

1.5 - 1.75

1.75 - 2

2 - 3

SCALE: 1:10,000 @ A3

DISCLAIMER

The information shown on this map has been produced from the Townsville City Council's digital database. There is no warranty implied or expressed regarding the accuracy or completeness of the data. The data has been compiled for information and convenience only, and it is the responsibility of the user to verify all information before placing reliance on it. For accurate service locations please contact the Customer Services Centre on 1300 878 001.