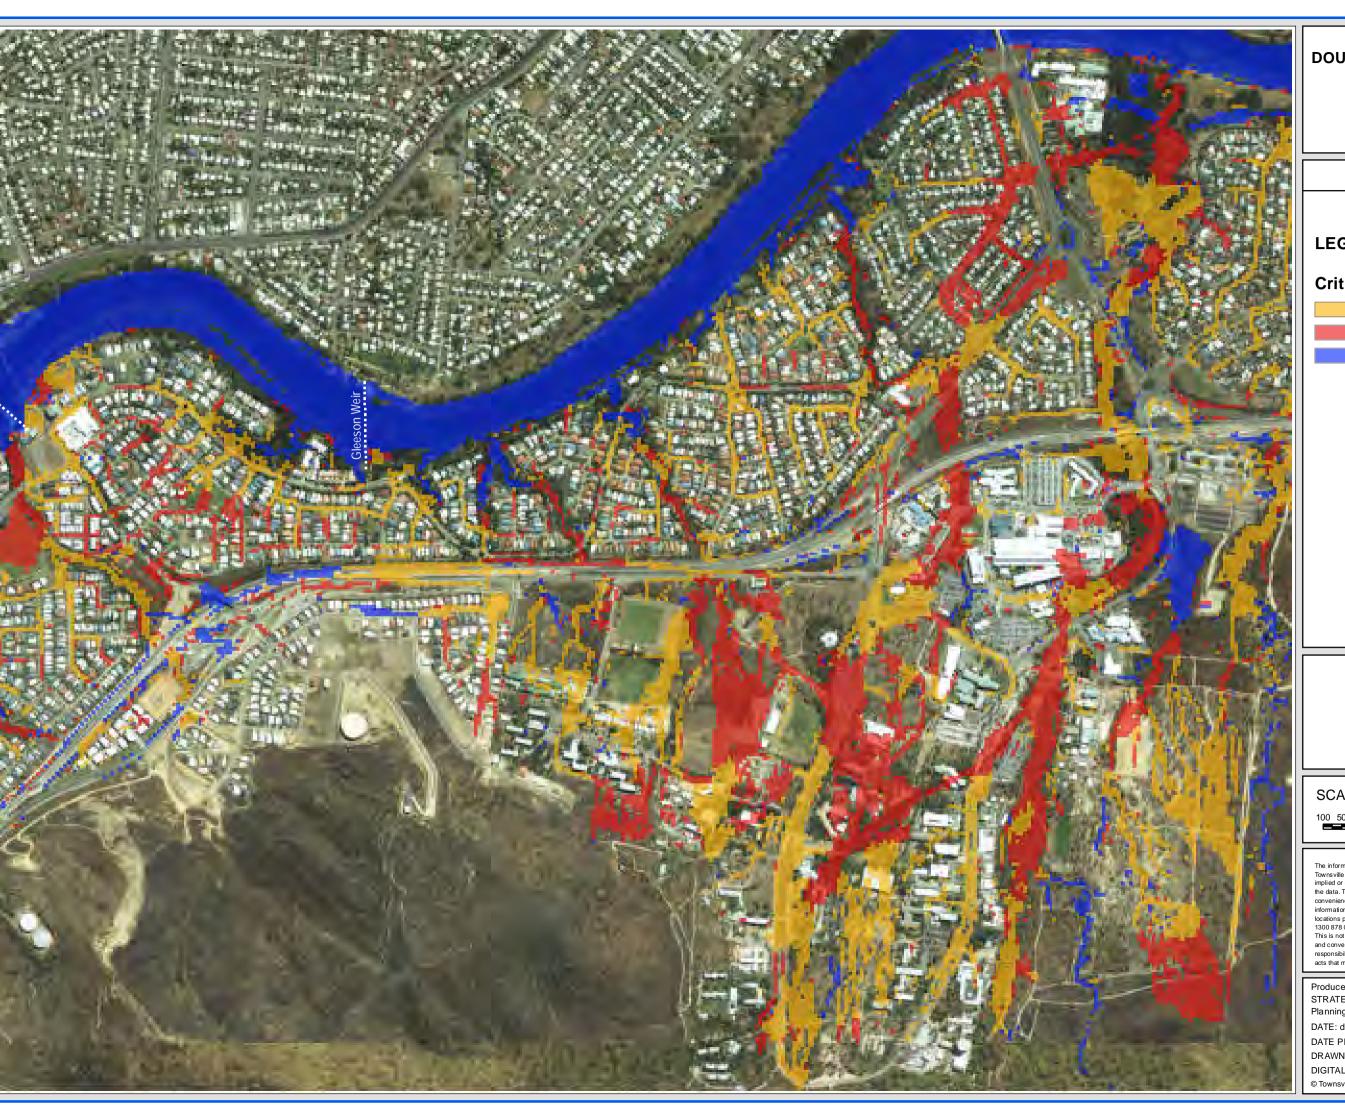

**East Douglas** 

### FIGURE D10.2

#### **LEGEND**

#### Flood Level (m AHD)

SCALE: 1:10,000 @ A3

DISCLAIMER

The information shown on this map has been produced from the Townsville City Council's digital database. There is no warranty implied or expressed regarding the accuracy or completeness of the data. The data has been complied for information and convenience only, and it is the responsibility of the user to verify all information before placing reliance on it. For accurate service locations please contact the Customer Services Centre on 1300 878 001.