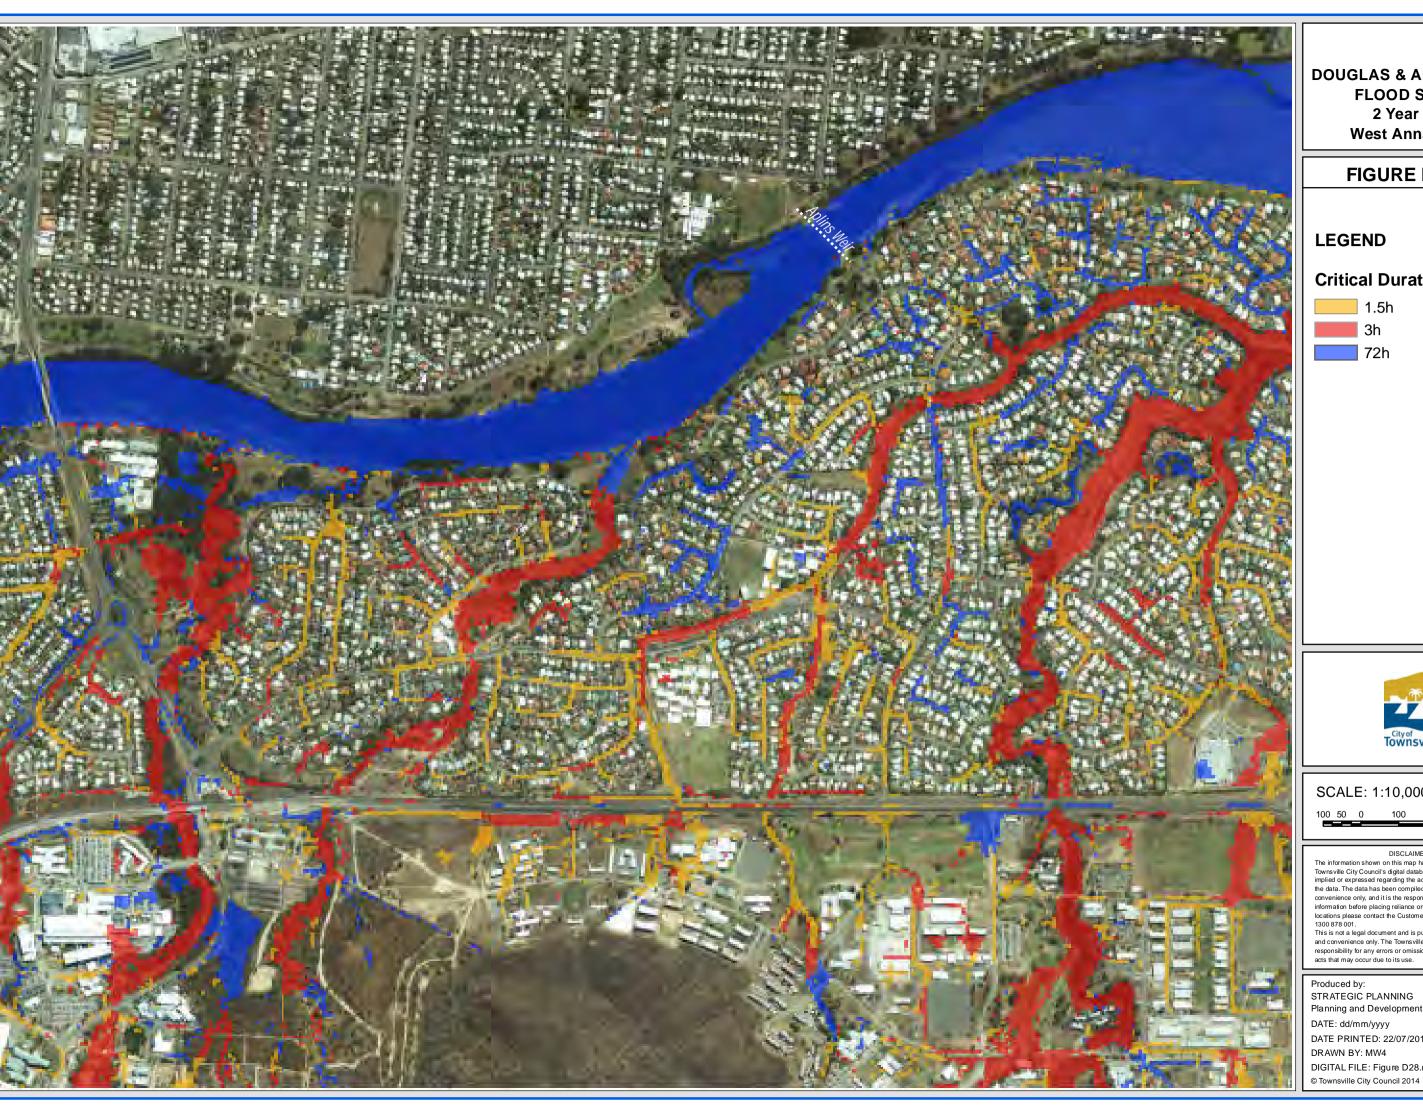

Produced by: STRATEGIC PLANNING Planning and Development DATE: dd/mm/yyyy DATE PRINTED: 22/07/2014

DRAWN BY: MW4 DIGITAL FILE: Figure D10.mxd

**West Annandale** 

FIGURE D10.3