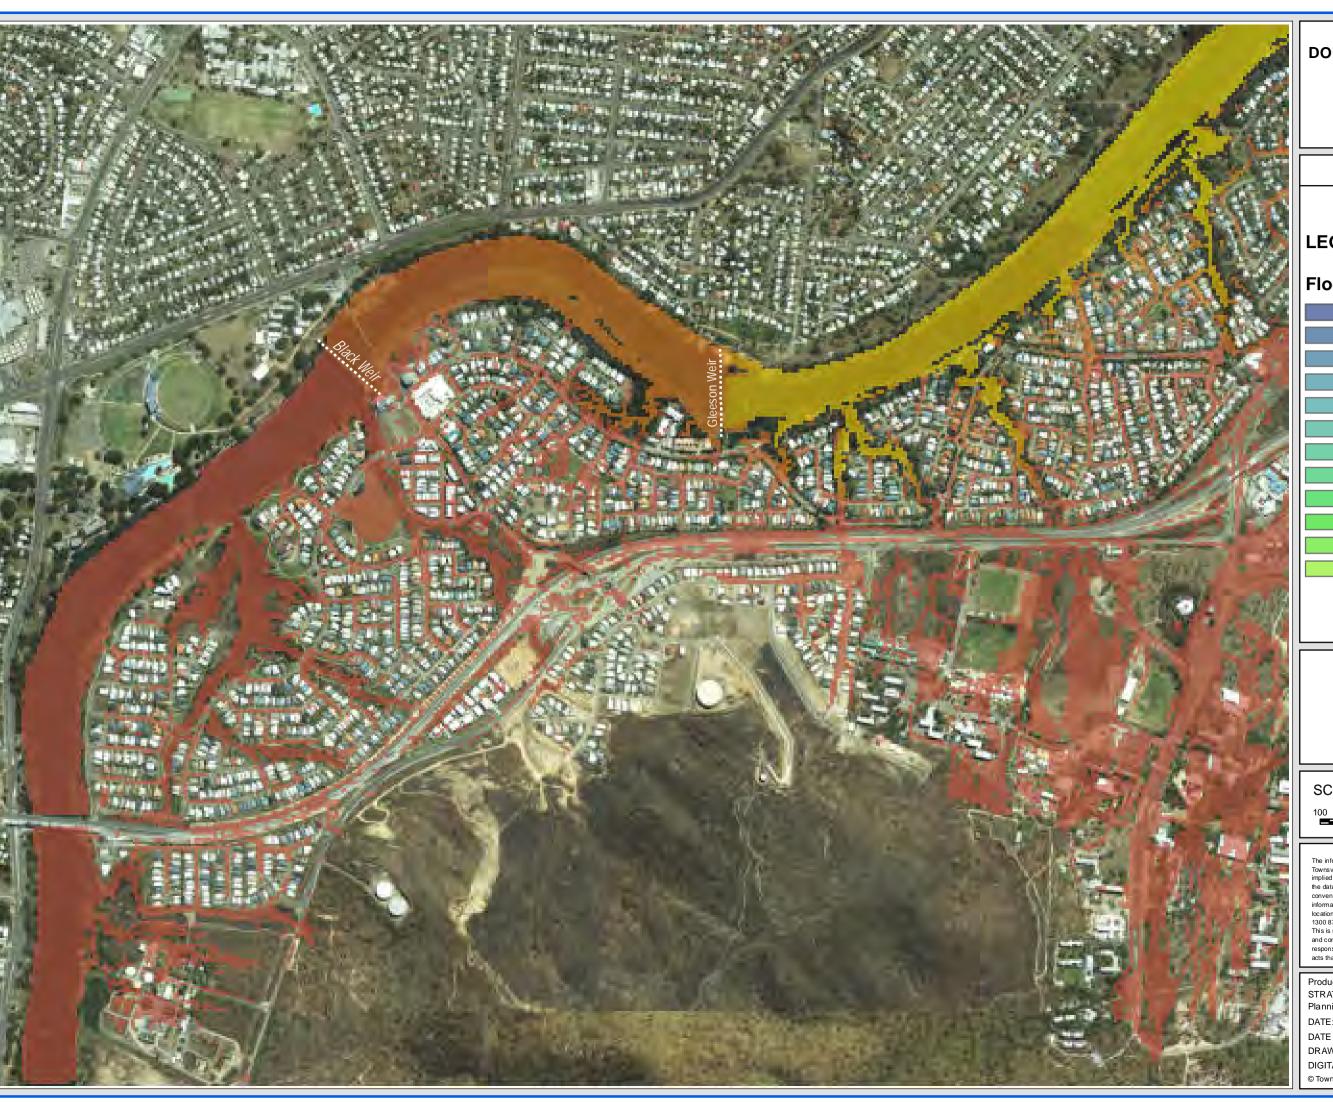

### **LEGEND**

## Flood Level (m AHD)

7.5 - 8

SCALE: 1:10,000 @ A3

DISCLAIMER

The information shown on this map has been produced from the Townsville City Council's digital database. There is no warranty implied or expressed regarding the accuracy or completeness of the data. The data has been compiled for information and convenience only, and it is the responsibility of the user to verify all information before placing reliance on it. For accurate service locations please contact the Customer Services Centre on 1300 878 001.

This is not a legal document and is published for information and convenience only. The Townsville City Council takes no responsibility for any errors or omissions herein or for any acts that may occur due to its use.

Produced by: STRATEGIC PLANNING Planning and Development DATE: dd/mm/yyyy DATE PRINTED: 22/07/2014 DRAWN BY: MW4

DIGITAL FILE: Figure D12.mxd © Townsville City Council 2014

**East Douglas** 