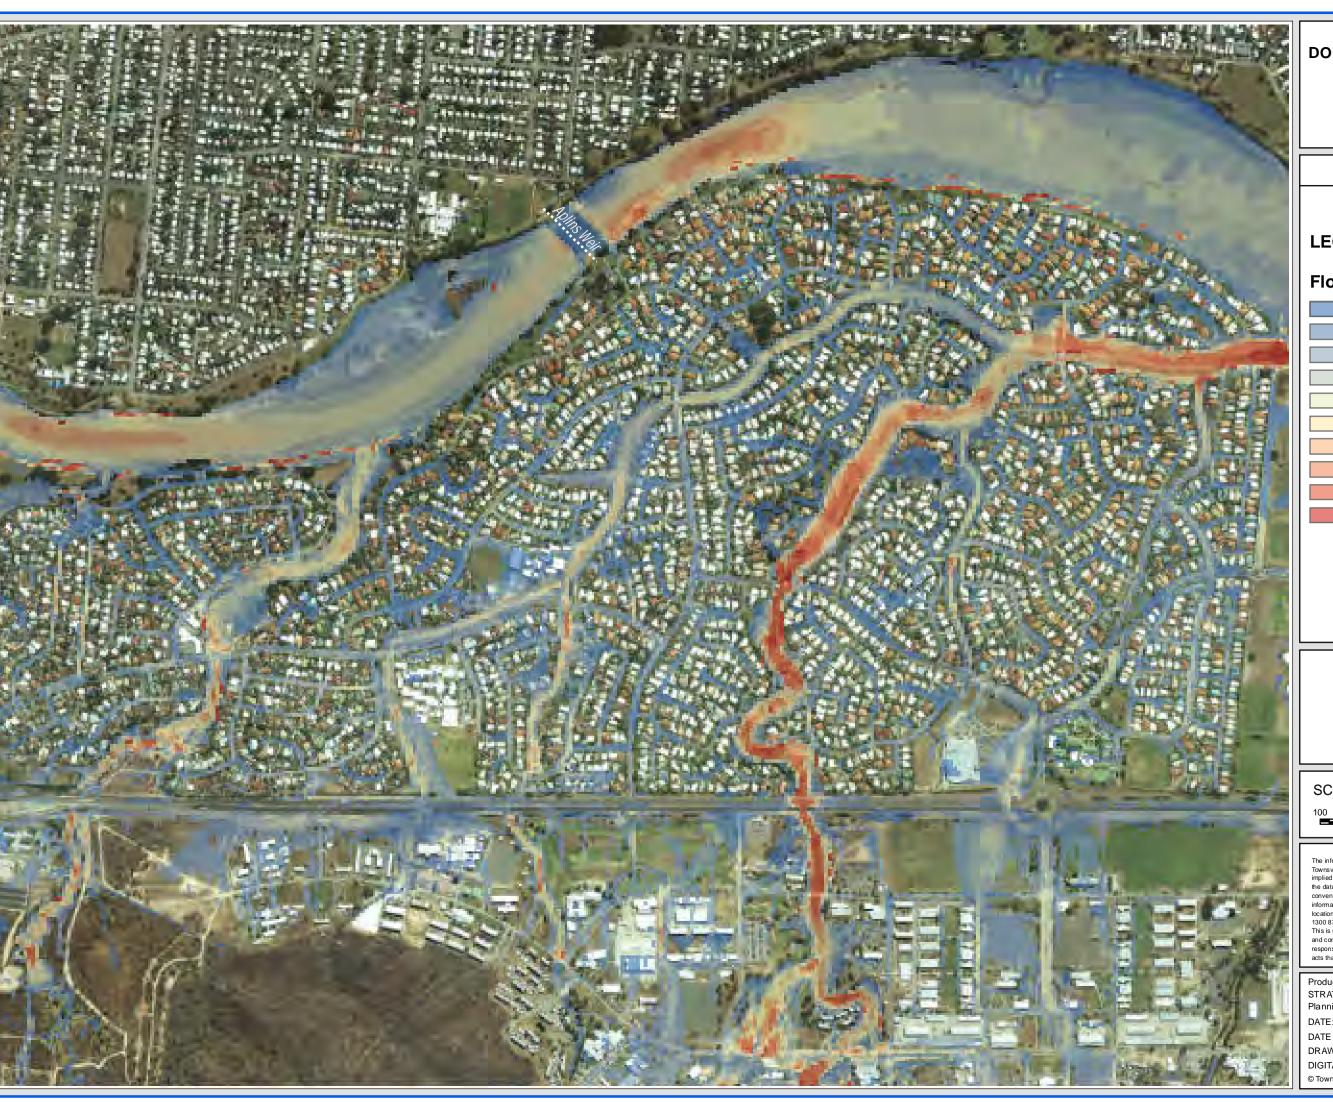

Produced by: STRATEGIC PLANNING Planning and Development DATE: dd/mm/yyyy DATE PRINTED: 22/07/2014

DRAWN BY: MW4 DIGITAL FILE: Figure D10.mxd

**West Annandale** 

FIGURE D10.3

### **LEGEND**

### Flood Level (m AHD)

SCALE: 1:10,000 @ A3

DISCLAIMER

The information shown on this map has been produced from the Townsville City Council's digital database. There is no warranty implied or expressed regarding the accuracy or completeness of the data. The data has been compiled for information and convenience only, and it is the responsibility of the user to verify all information before placing reliance on it. For accurate service locations please contact the Customer Services Centre on 1300 878 001.