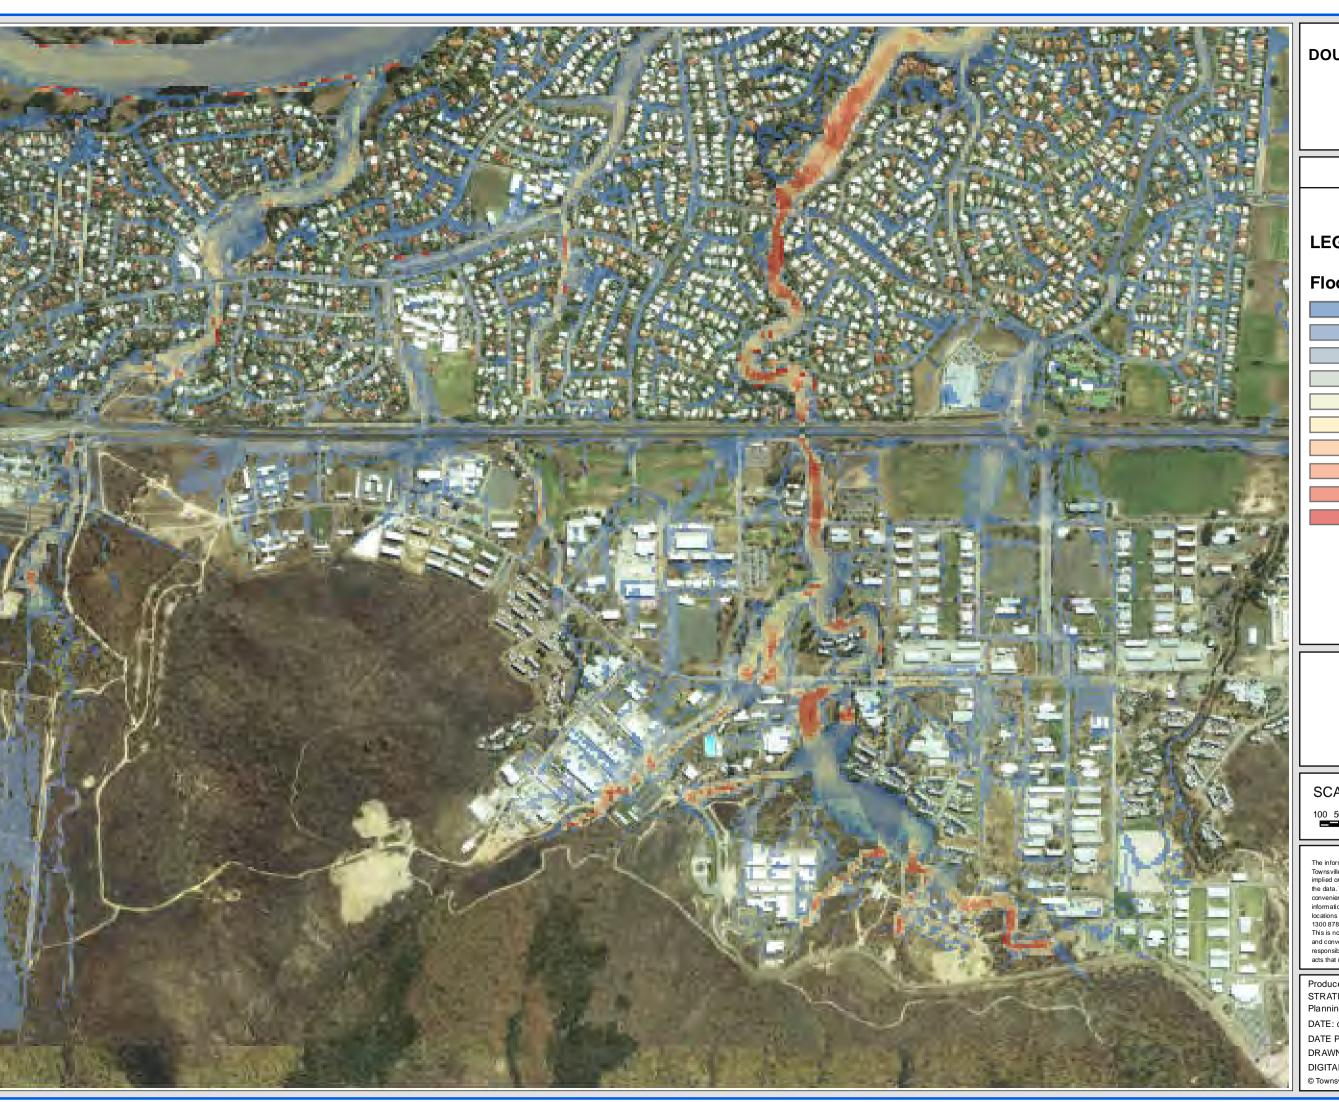

**East Douglas** 

### FIGURE D10.2

#### **LEGEND**

#### Flood Level (m AHD)

SCALE: 1:10,000 @ A3

DISCLAIMER

The information shown on this map has been produced from the Townsville City Council's digital database. There is no warranty implied or expressed regarding the accuracy or completeness of the data. The data has been complied for information and convenience only, and it is the responsibility of the user to verify all information before placing reliance on it. For accurate service locations please contact the Customer Services Centre on 1300 878 001.