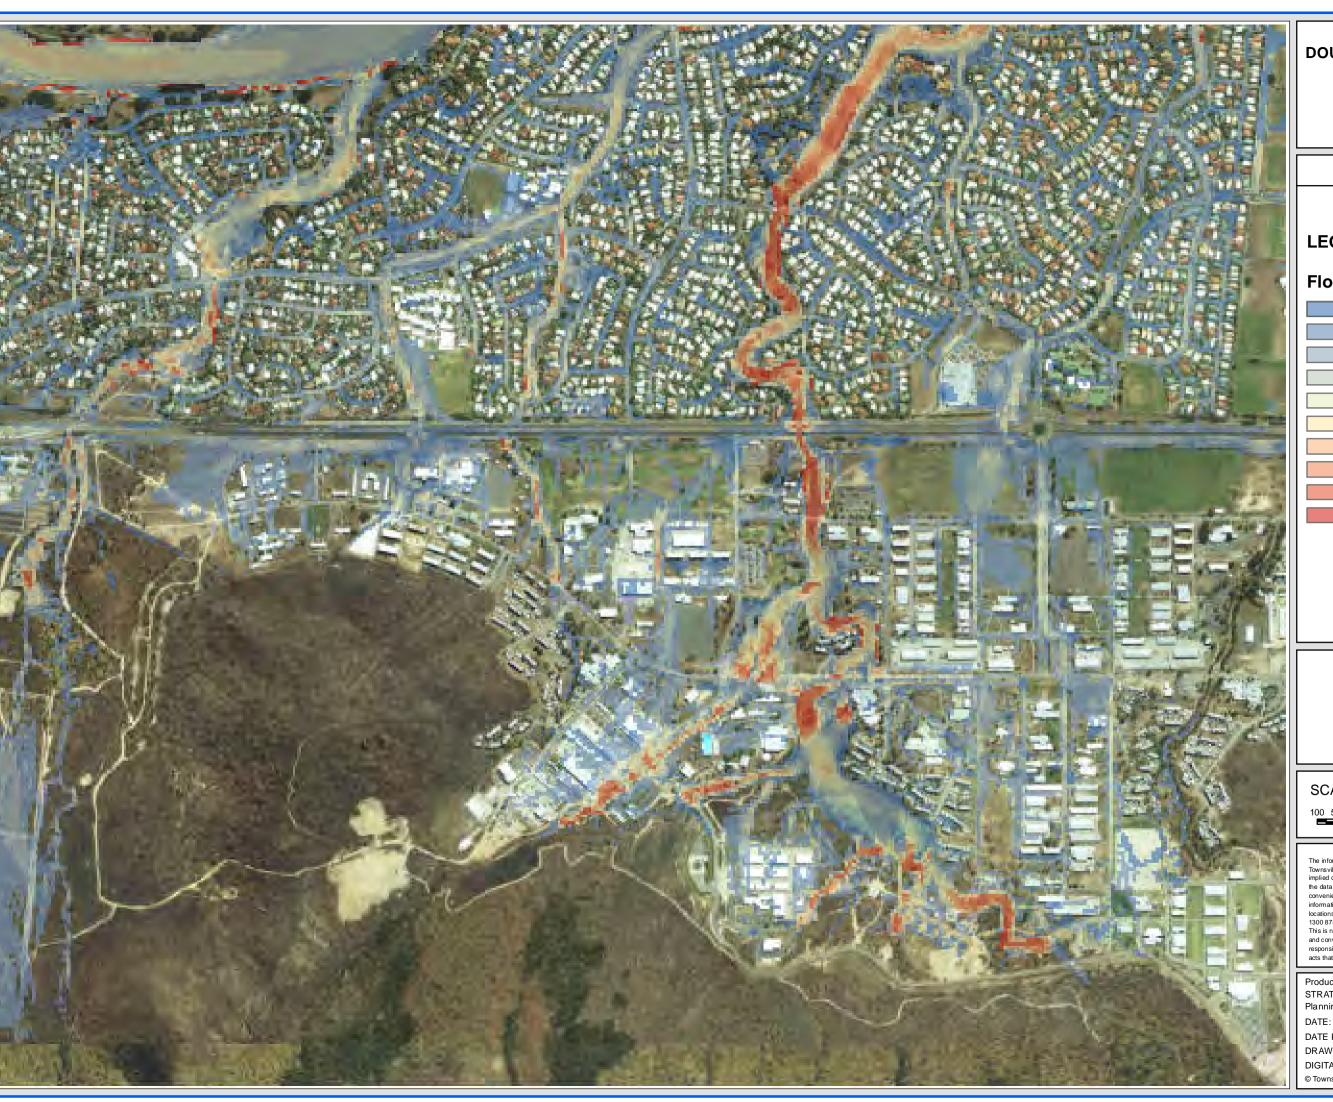

## FIGURE D12.2

### **LEGEND**

## Flood Level (m AHD)

7.5 - 8

SCALE: 1:10,000 @ A3

DISCLAIMER

The information shown on this map has been produced from the Townsville City Council's digital database. There is no warranty implied or expressed regarding the accuracy or completeness of the data. The data has been complied for information and convenience only, and it is the responsibility of the user to verify all information before placing reliance on it. For accurate service locations please contact the Customer Services Centre on 1300 878 001.