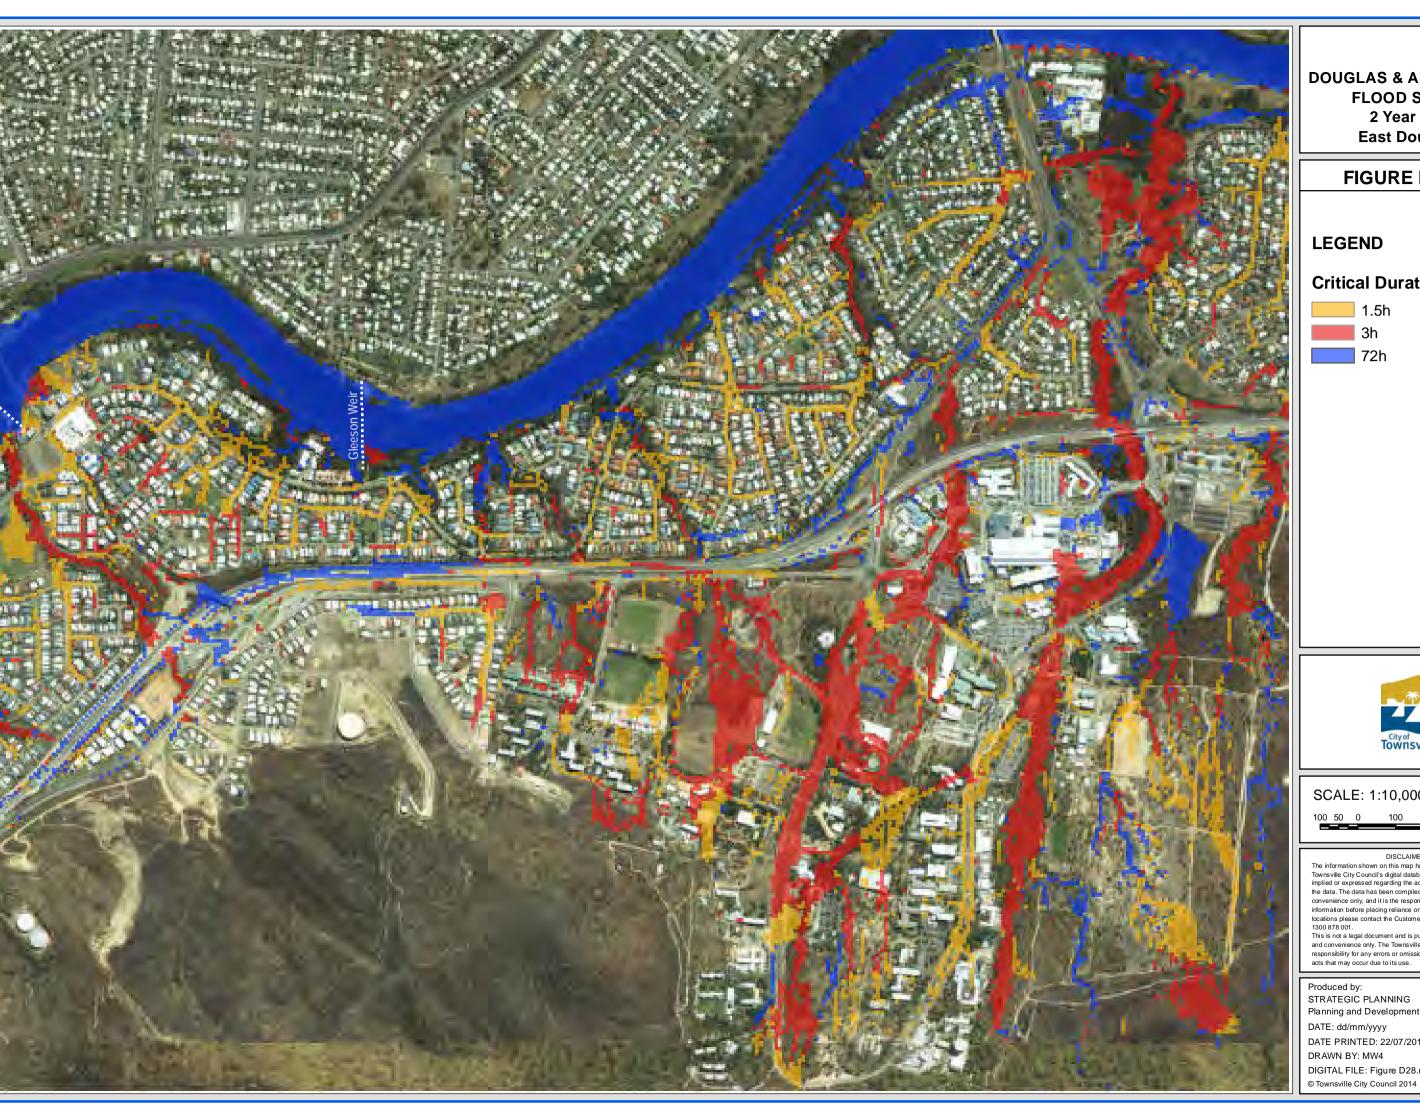

#### **LEGEND**

#### Flood Level (m AHD)

SCALE: 1:10,000 @ A3

DISCLAIMER

The information shown on this map has been produced from the Townsville City Council's digital database. There is no warranty implied or expressed regarding the accuracy or completeness of the data. The data has been complied for information and convenience only, and it is the responsibility of the user to verify all information before placing reliance on it. For accurate service locations please contact the Customer Services Centre on 1300 878 001.