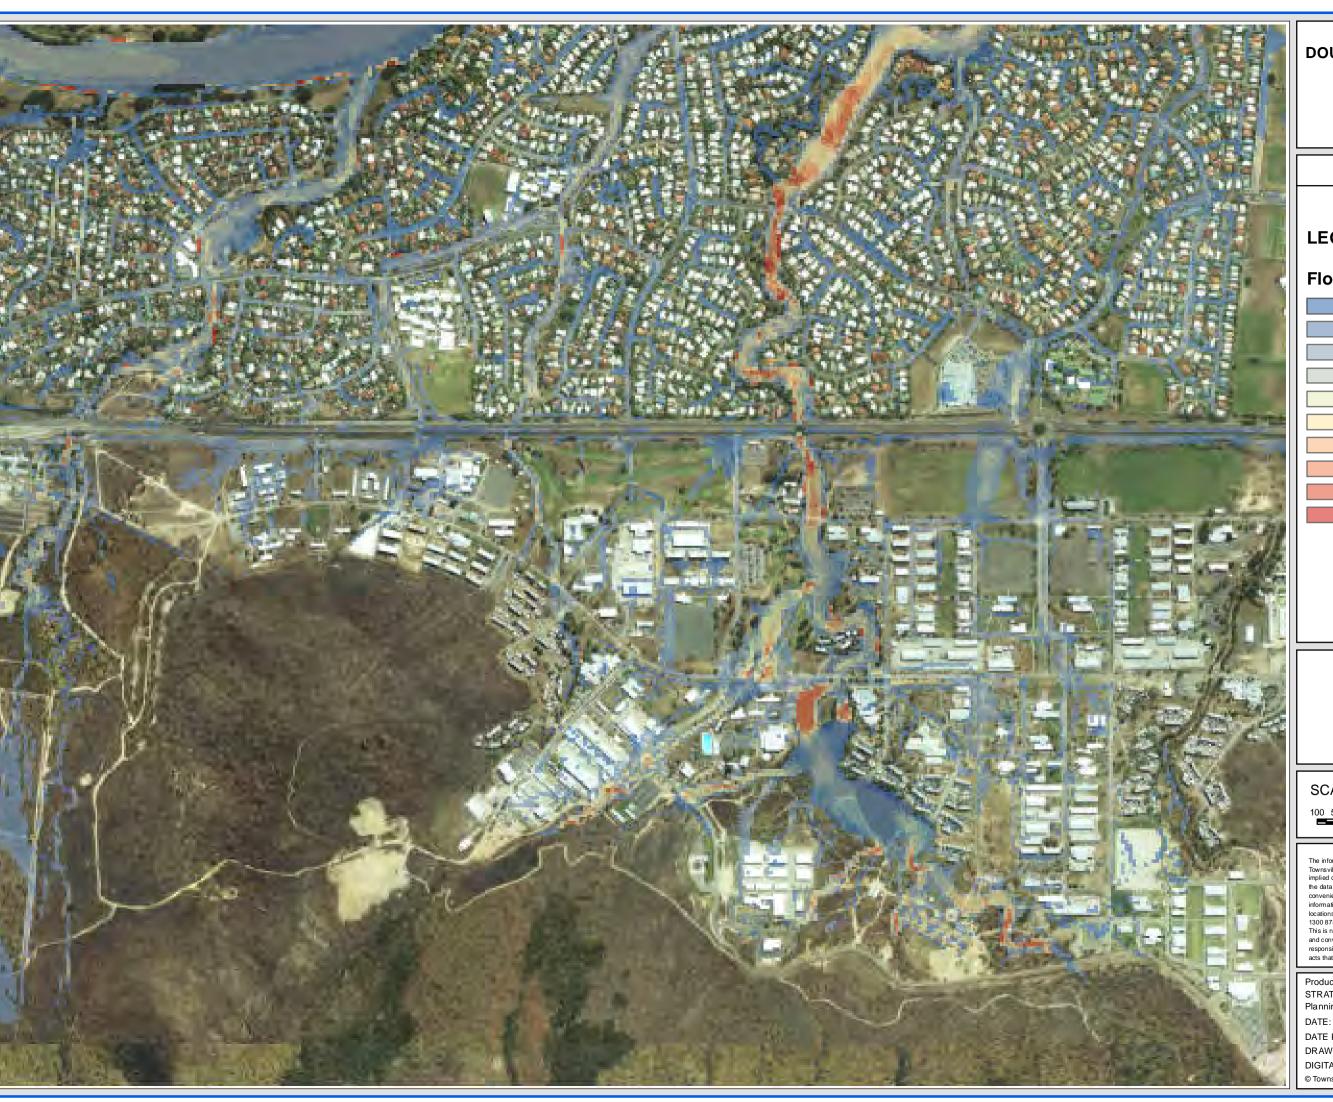

**East Douglas** 

### FIGURE D10.2

#### **LEGEND**

#### Flood Level (m AHD)

SCALE: 1:10,000 @ A3

DISCLAIMER

The information shown on this map has been produced from the Townsville City Council's digital database. There is no warranty implied or expressed regarding the accuracy or completeness of the data. The data has been complied for information and convenience only, and it is the responsibility of the user to verify all information before placing reliance on it. For accurate service locations please contact the Customer Services Centre on 1300 878 001.