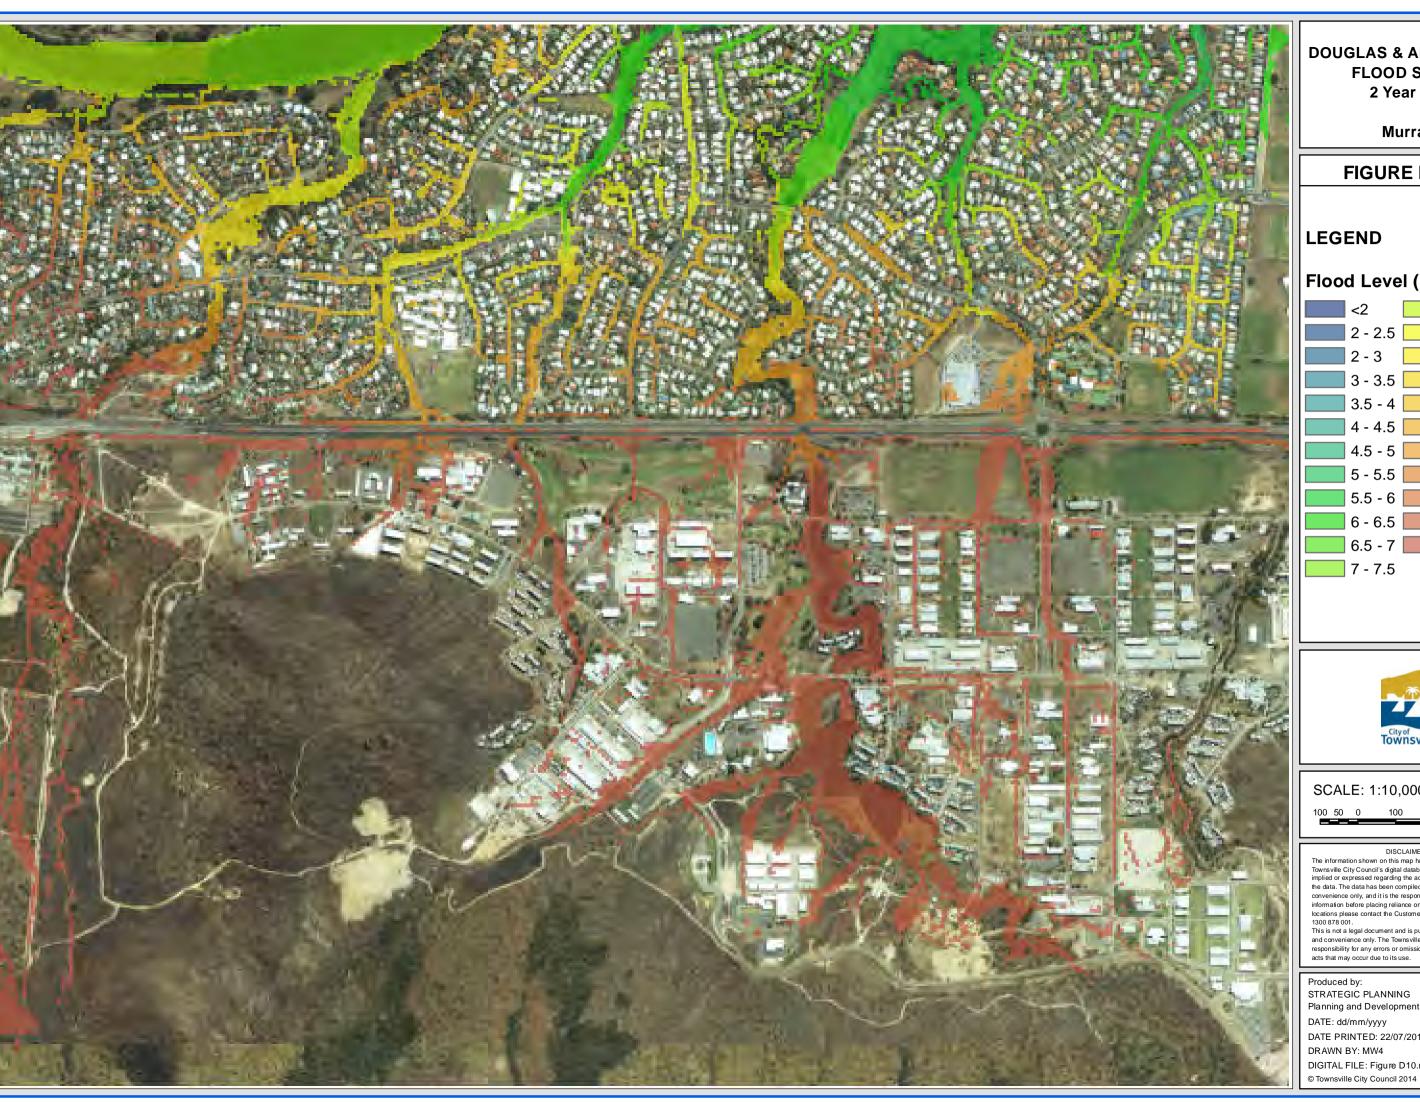

Produced by: STRATEGIC PLANNING Planning and Development DATE: dd/mm/yyyy DATE PRINTED: 22/07/2014

DIGITAL FILE: Figure D10.mxd

Murray

## FIGURE D10.5

### **LEGEND**

### Flood Level (m AHD)

7.5 - 8

SCALE: 1:10,000 @ A3

DISCLAIMER

The information shown on this map has been produced from the Townsville City Council's digital database. There is no warranty implied or expressed regarding the accuracy or completeness of the data. The data has been compiled for information and convenience only, and it is the responsibility of the user to verify all information before placing reliance on it. For accurate service locations please contact the Customer Services Centre on 1300 878 001.