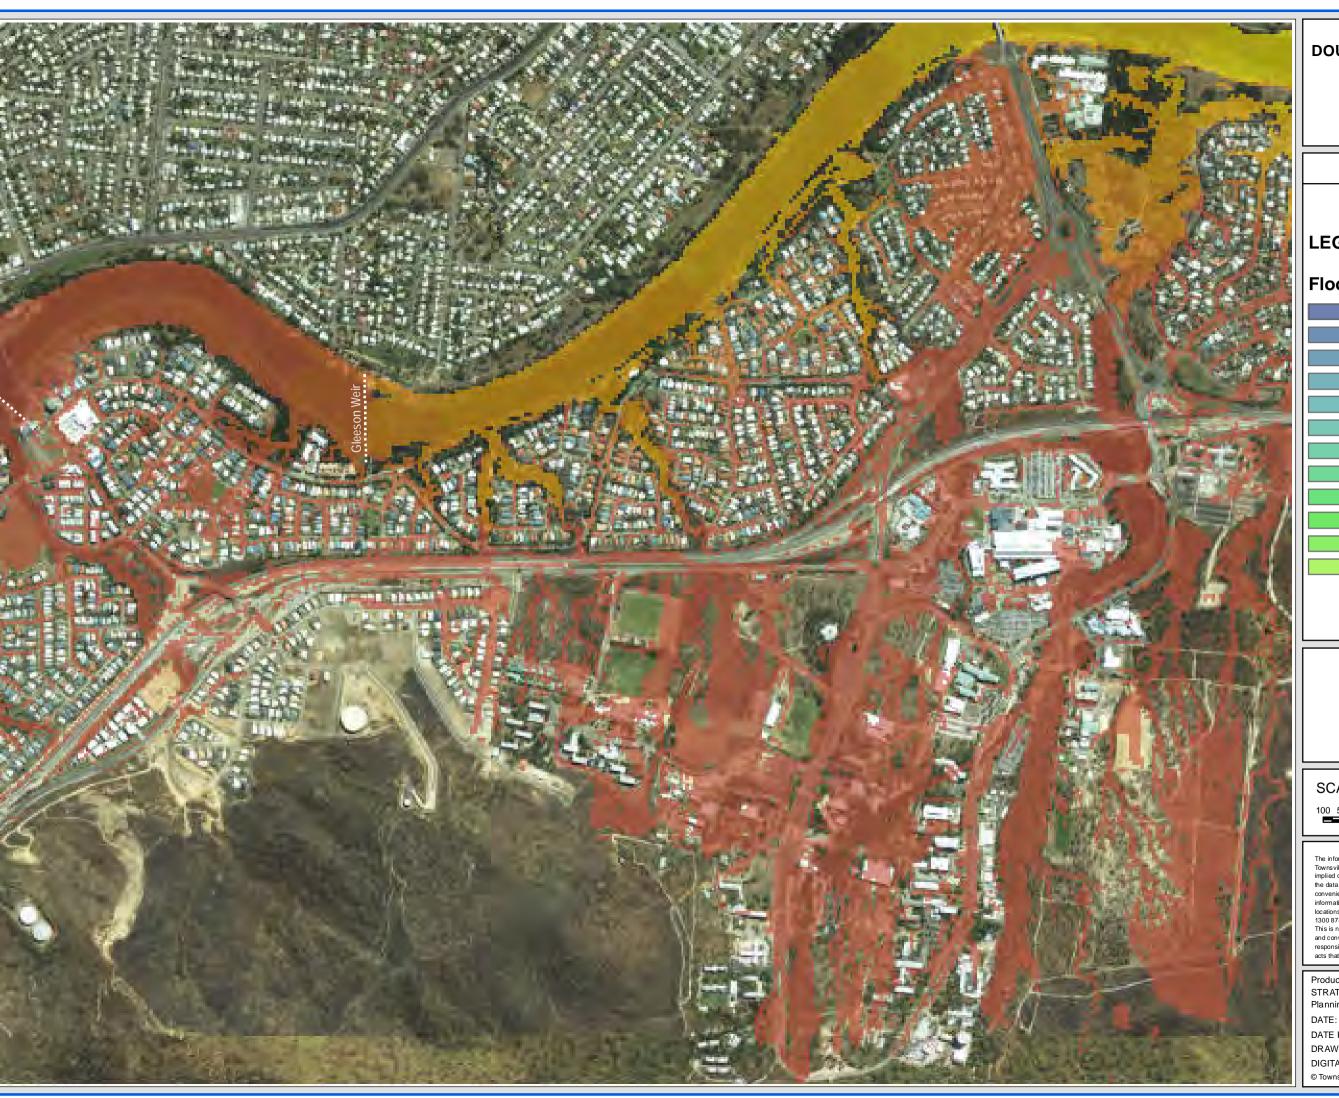

**East Douglas** 

### FIGURE D10.2

#### **LEGEND**

#### Flood Level (m AHD)

SCALE: 1:10,000 @ A3

DISCLAIMER

The information shown on this map has been produced from the Townsville City Council's digital database. There is no warranty implied or expressed regarding the accuracy or completeness of the data. The data has been complied for information and convenience only, and it is the responsibility of the user to verify all information before placing reliance on it. For accurate service locations please contact the Customer Services Centre on 1300 878 001.