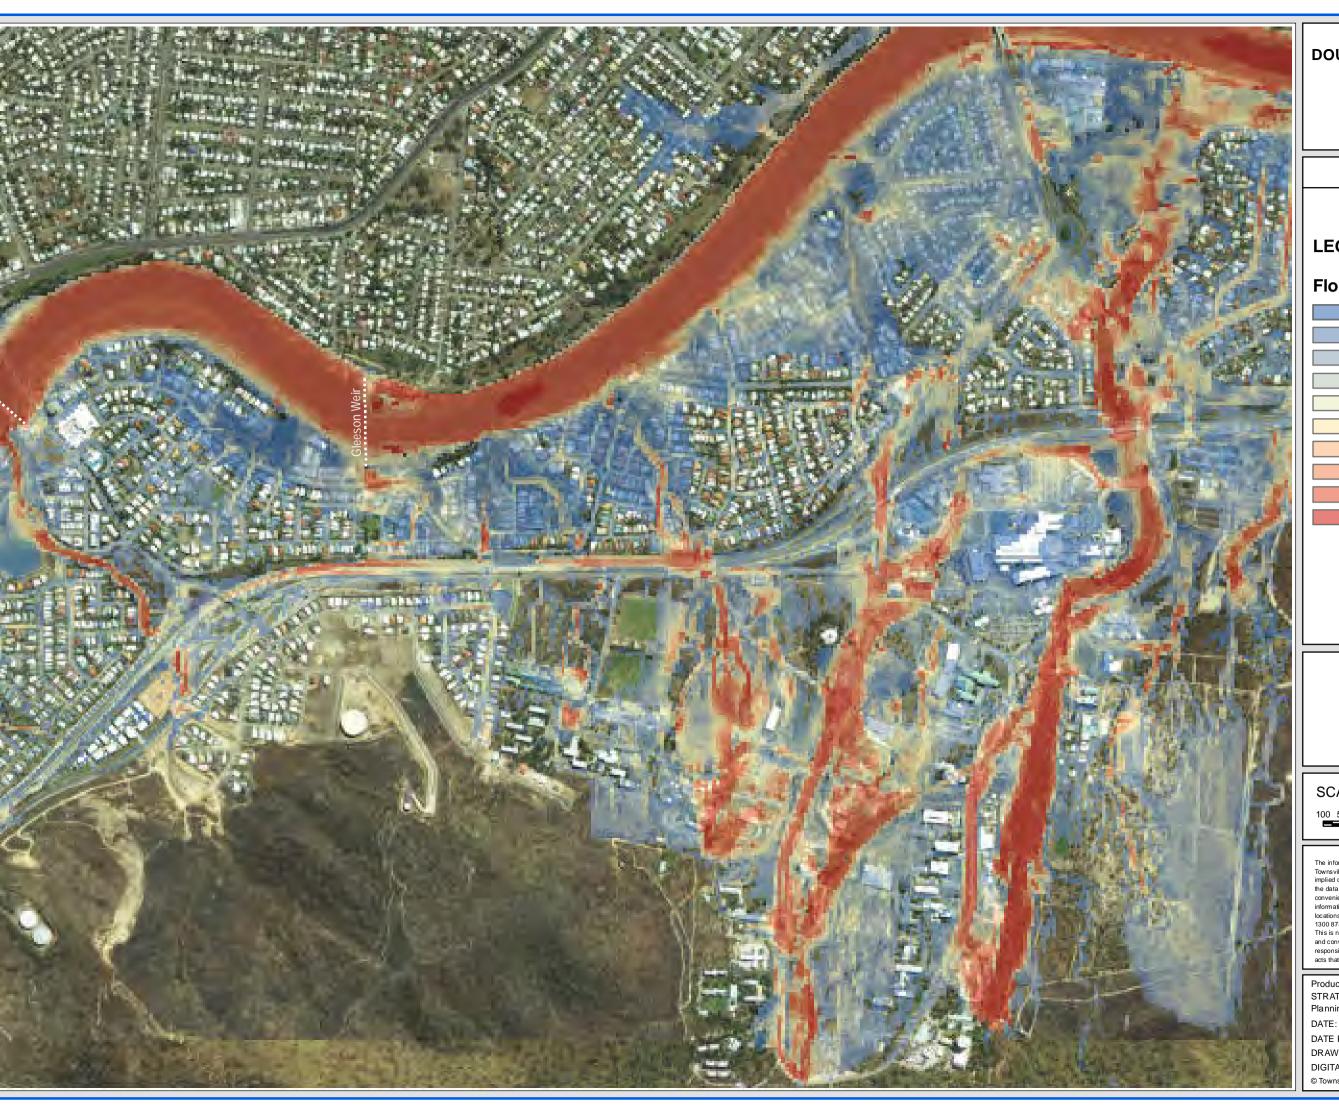

## FIGURE D26.2

## **LEGEND**

## Flood Velocity (m/s)

<0.25

0.25 - 0.5 0.5 - 0.75

0.75 - 1

1 - 1.25

1.25 - 1.5

1.5 - 1.75

1.75 - 2