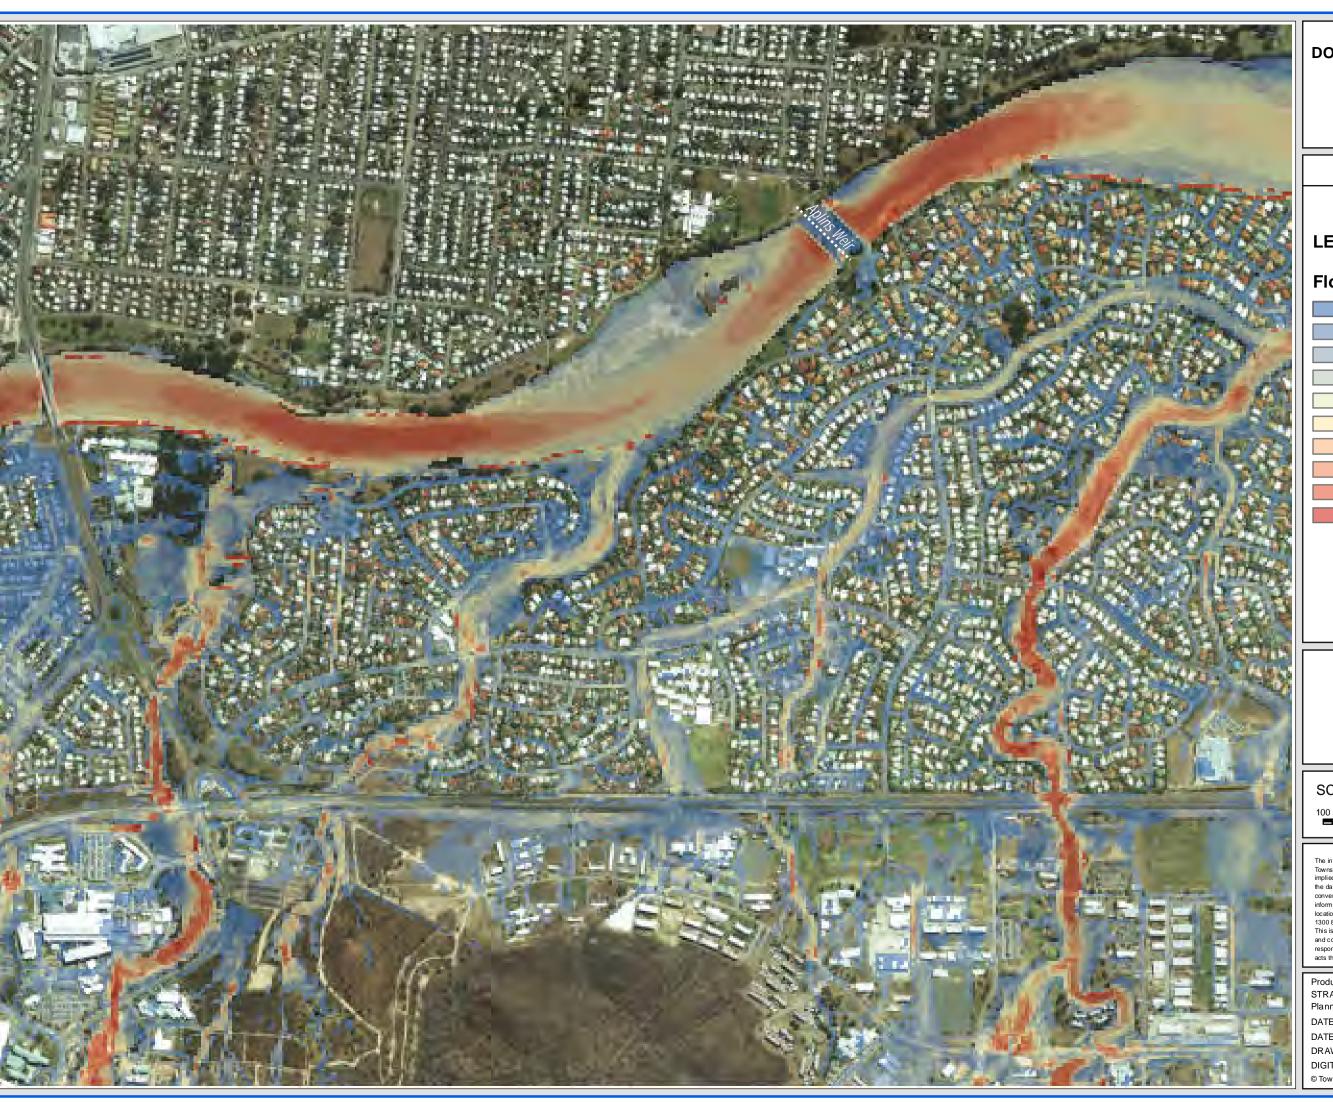

#### **LEGEND**

## Flood Velocity (m/s)

< 0.25 0.25 - 0.5

0.5 - 0.75

0.75 - 1

1 - 1.25

1.25 - 1.5

1.5 - 1.75

1.75 - 2

2 - 3

SCALE: 1:10,000 @ A3

DISCLAIMER

The information shown on this map has been produced from the Townsville City Council's digital database. There is no warranty implied or expressed regarding the accuracy or completeness of the data. The data has been compiled for information and convenience only, and it is the responsibility of the user to verify all information before placing reliance on it. For accurate service locations please contact the Customer Services Centre on 1300 878 001.

Produced by: STRATEGIC PLANNING Planning and Development DATE: dd/mm/yyyy DATE PRINTED: 22/07/2014 DRAWN BY: MW4

DIGITAL FILE: Figure D19.mxd

**East Douglas** 

FIGURE D19.2