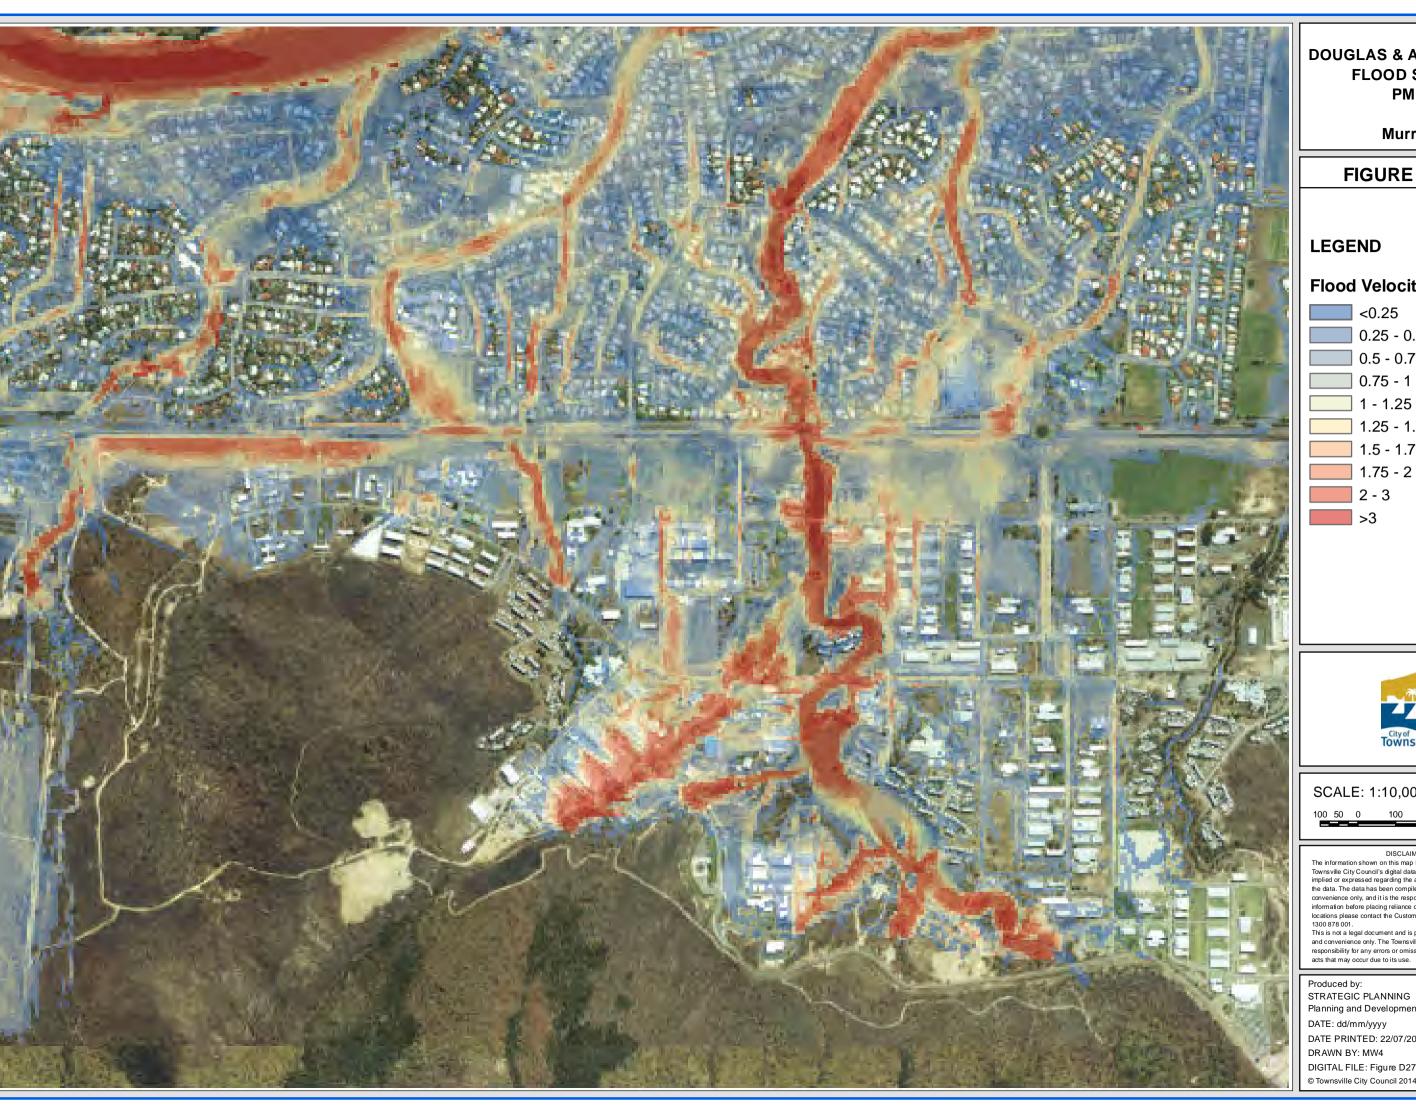

## Flood Velocity (m/s)

< 0.25 0.25 - 0.5

0.5 - 0.75

0.75 - 1

1 - 1.25

1.25 - 1.5

1.5 - 1.75

1.75 - 2

2 - 3

SCALE: 1:10,000 @ A3

DISCLAIMER

The information shown on this map has been produced from the Townsville City Council's digital database. There is no warranty implied or expressed regarding the accuracy or completeness of the data. The data has been compiled for information and convenience only, and it is the responsibility of the user to verify all information before placing reliance on it. For accurate service locations please contact the Customer Services Centre on 1300 878 001.