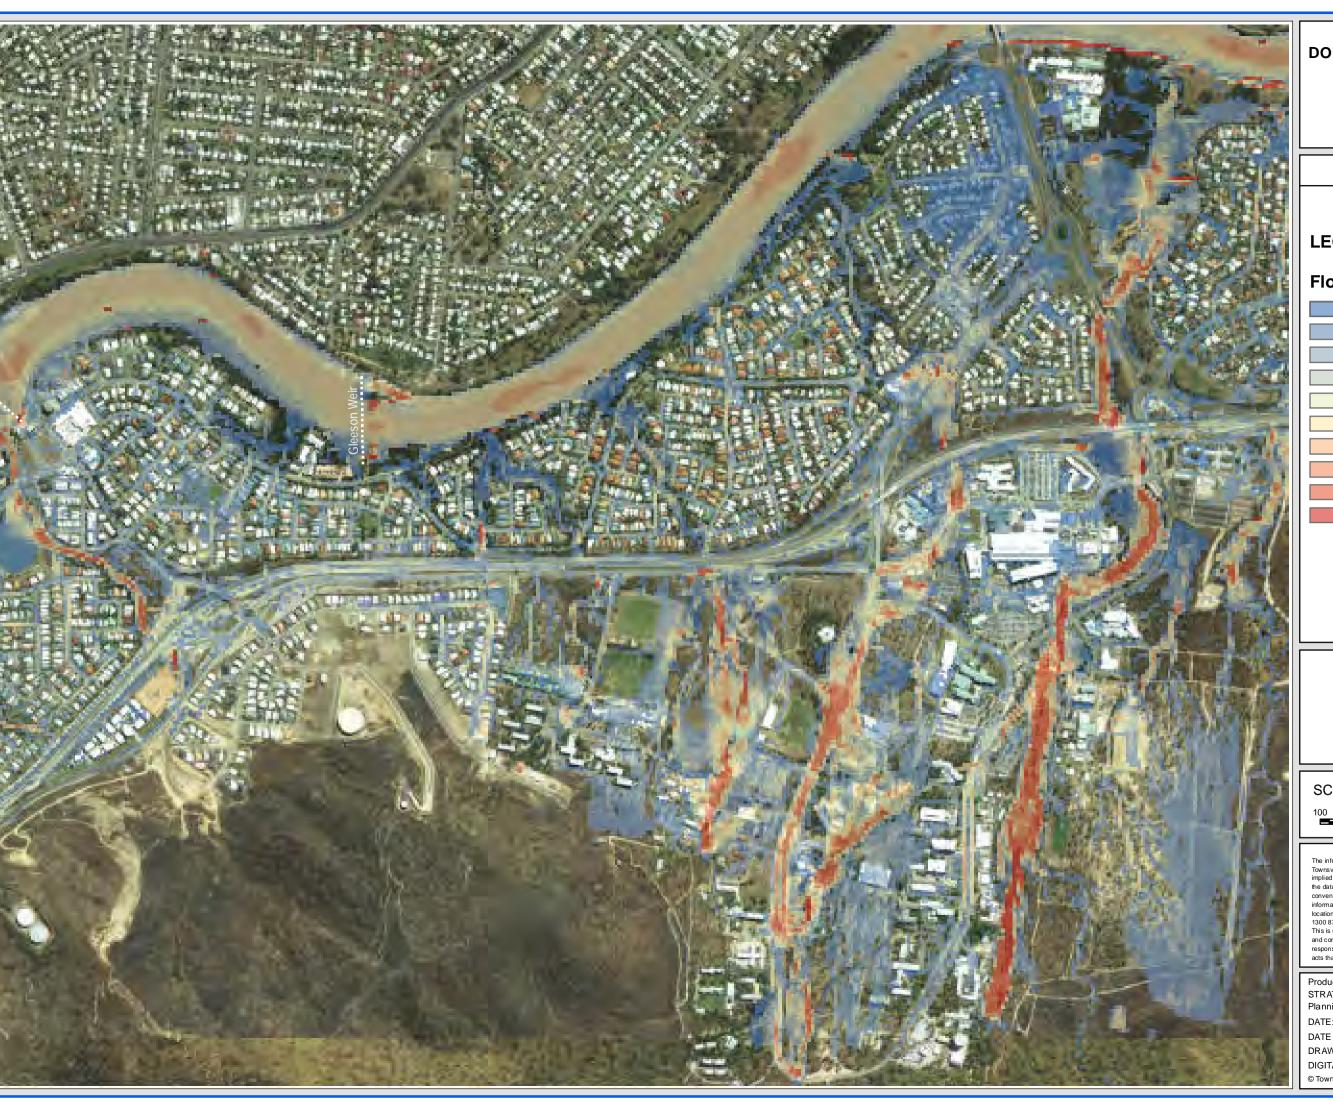

**East Douglas** 

### FIGURE D10.2

#### **LEGEND**

#### Flood Level (m AHD)

SCALE: 1:10,000 @ A3

DISCLAIMER

The information shown on this map has been produced from the Townsville City Council's digital database. There is no warranty implied or expressed regarding the accuracy or completeness of the data. The data has been complied for information and convenience only, and it is the responsibility of the user to verify all information before placing reliance on it. For accurate service locations please contact the Customer Services Centre on 1300 878 001.