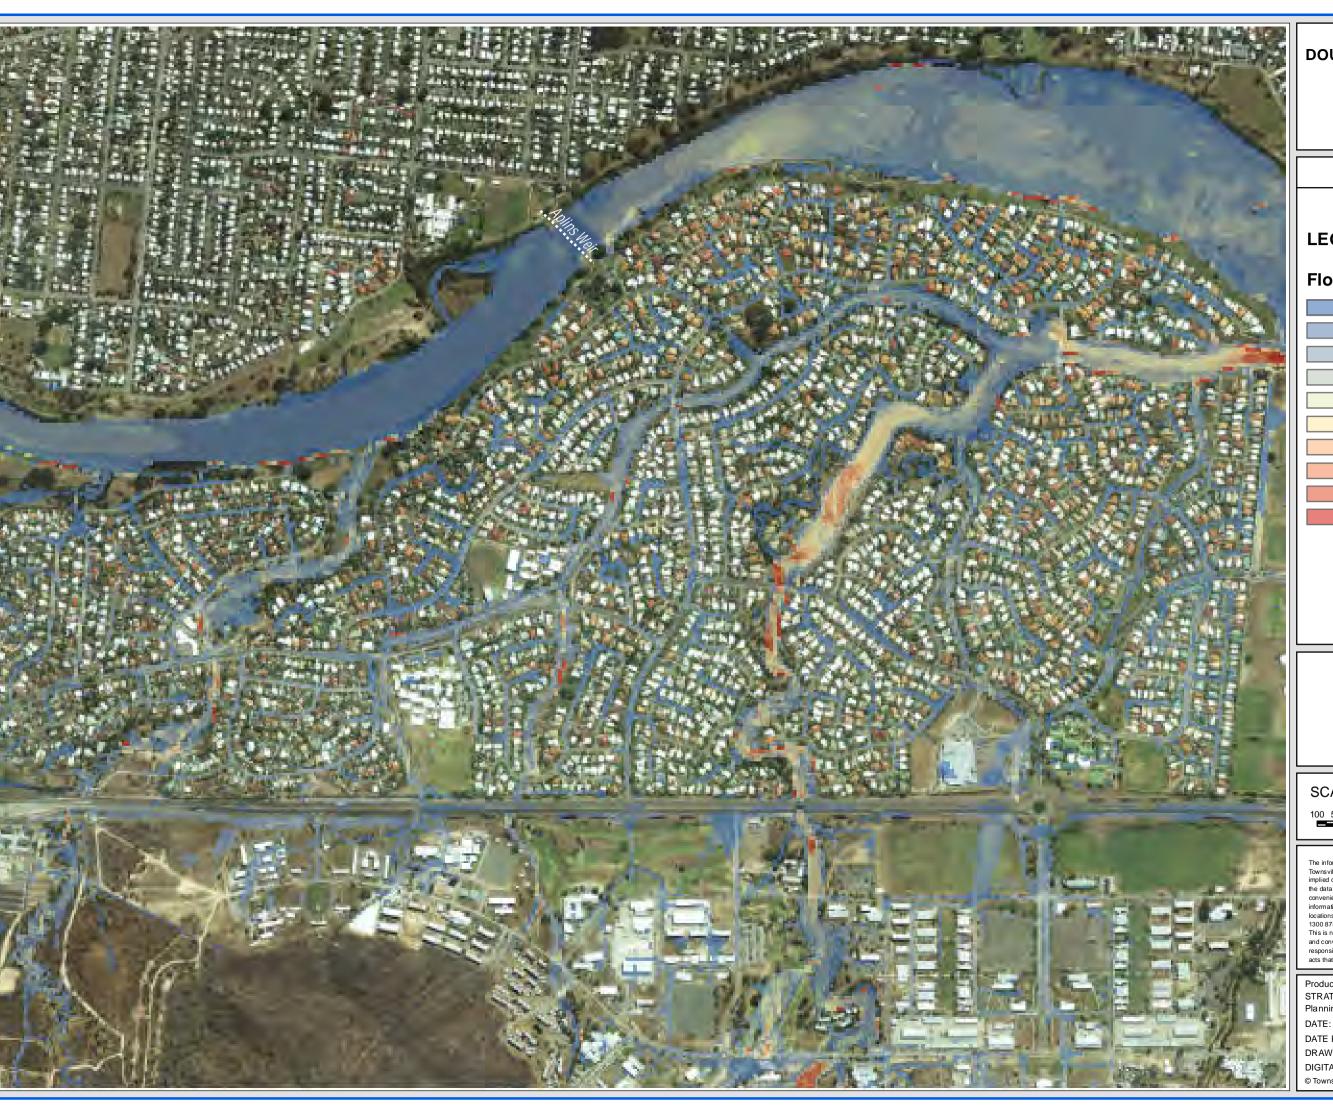

#### **LEGEND**

## Flood Velocity (m/s)

< 0.25 0.25 - 0.5

0.5 - 0.75

0.75 - 1

1 - 1.25

1.25 - 1.5

1.5 - 1.75

1.75 - 2

2 - 3

SCALE: 1:10,000 @ A3

DISCLAIMER

The information shown on this map has been produced from the Townsville City Council's digital database. There is no warranty implied or expressed regarding the accuracy or completeness of the data. The data has been compiled for information and convenience only, and it is the responsibility of the user to verify all information before placing reliance on it. For accurate service locations please contact the Customer Services Centre on 1300 878 001.