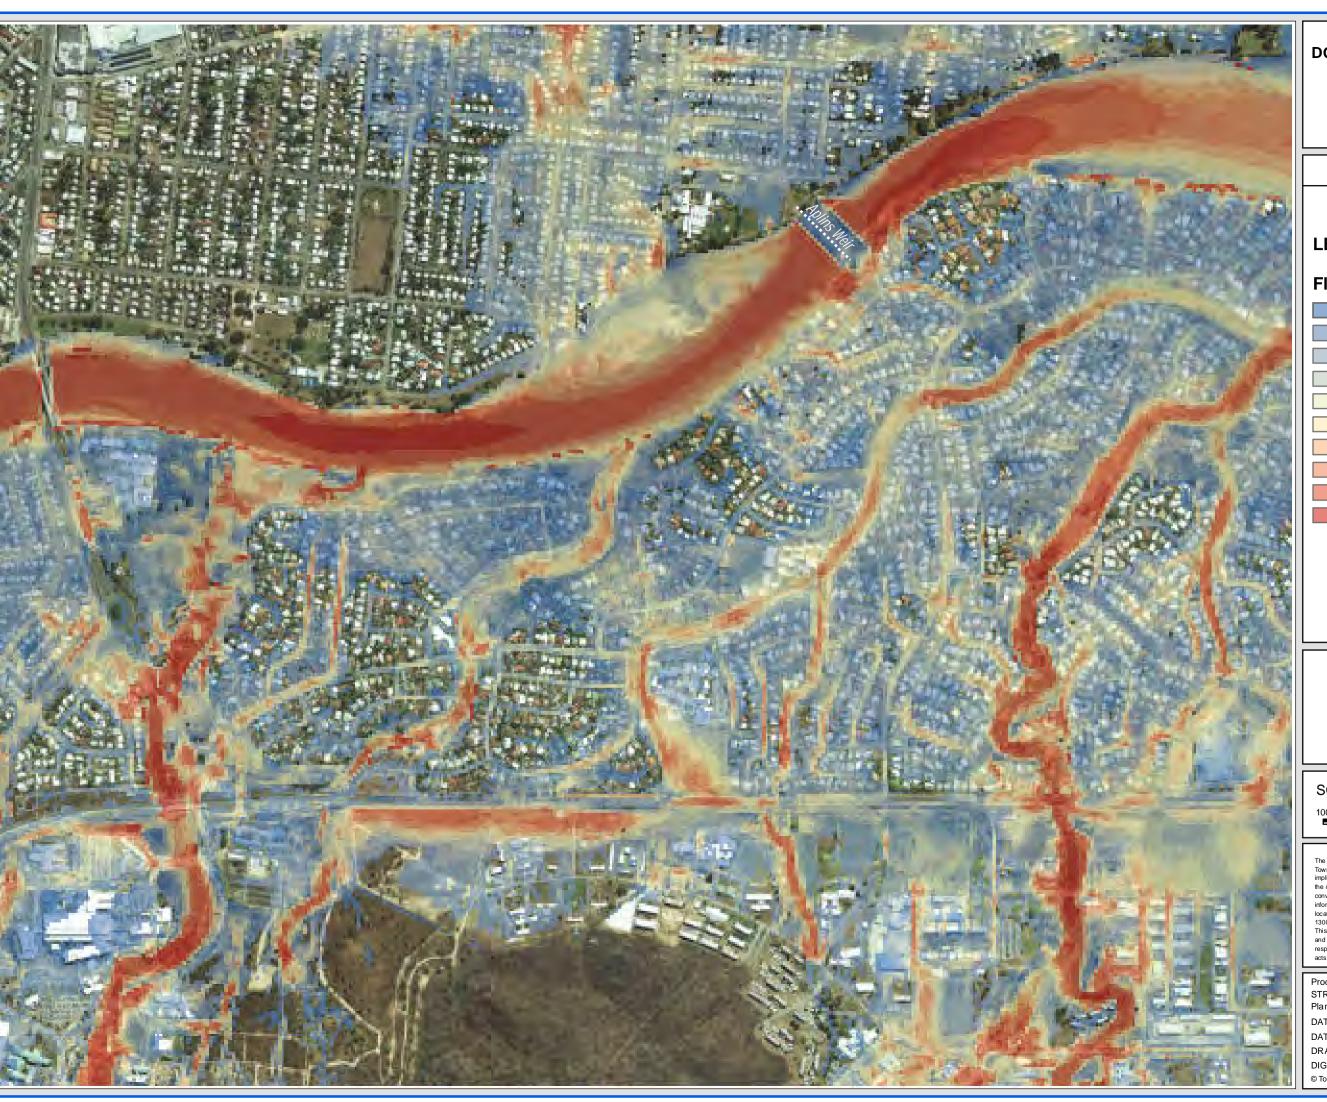

## FIGURE D26.2

## **LEGEND**

## Flood Velocity (m/s)

<0.25

0.25 - 0.5 0.5 - 0.75

0.75 - 1

1 - 1.25

1.25 - 1.5

1.5 - 1.75

1.75 - 2