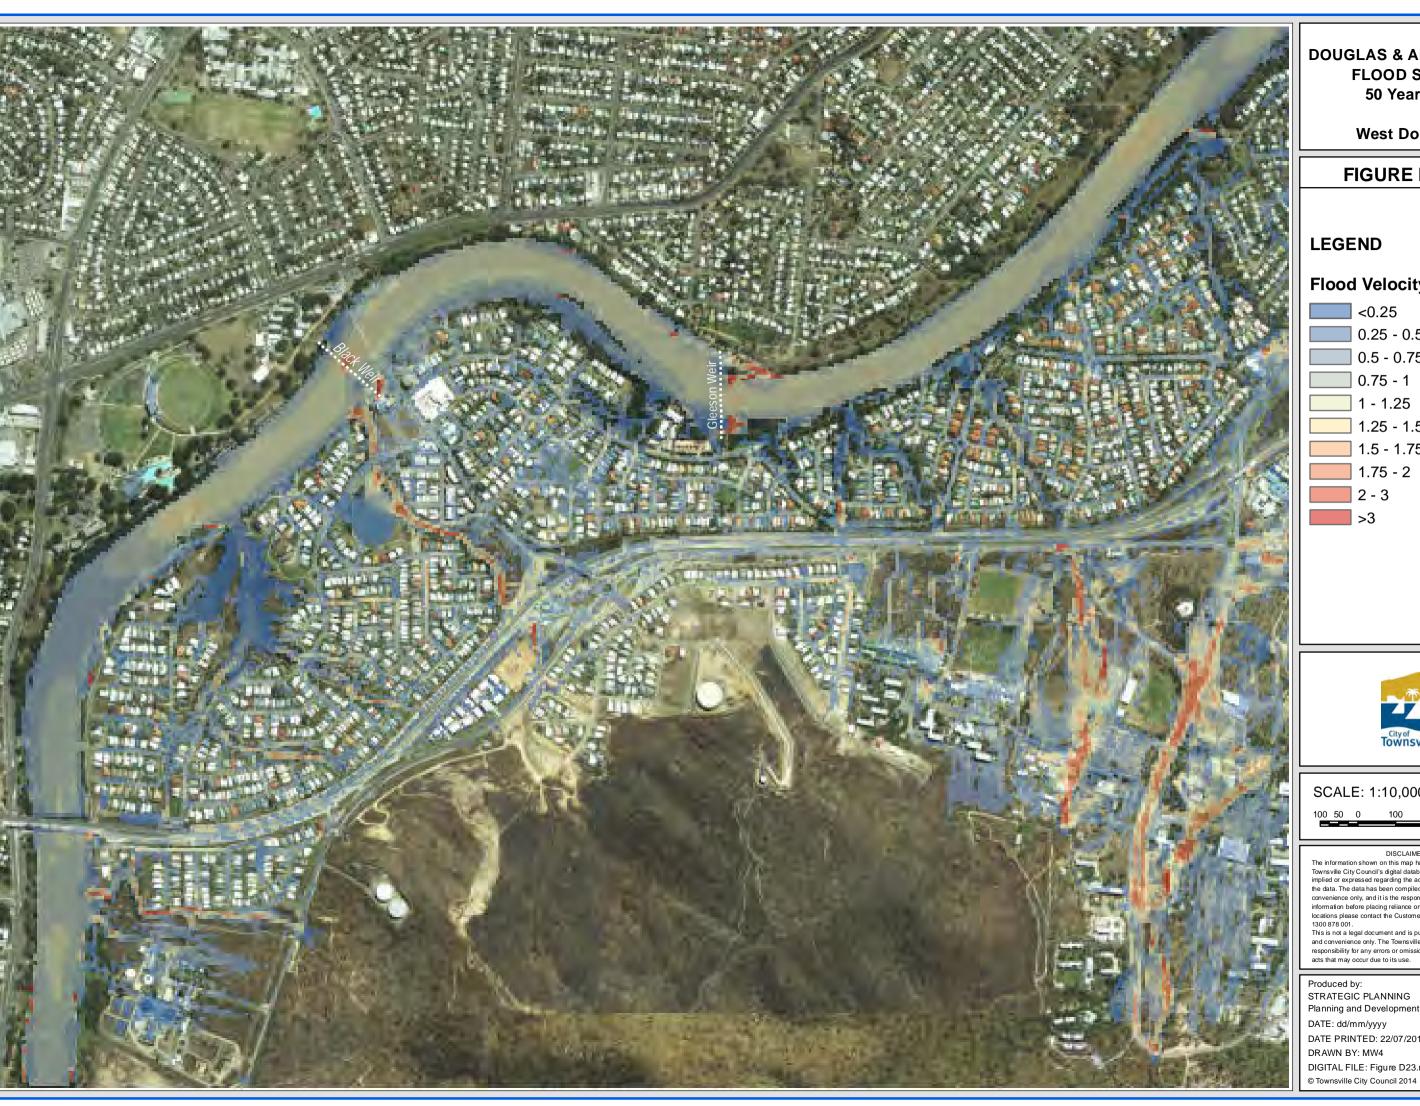

Produced by: STRATEGIC PLANNING Planning and Development DATE: dd/mm/yyyy DATE PRINTED: 22/07/2014

DRAWN BY: MW4 DIGITAL FILE: Figure D10.mxd

**West Annandale** 

FIGURE D10.3

### **LEGEND**

### Flood Level (m AHD)

SCALE: 1:10,000 @ A3

DISCLAIMER

The information shown on this map has been produced from the Townsville City Council's digital database. There is no warranty implied or expressed regarding the accuracy or completeness of the data. The data has been compiled for information and convenience only, and it is the responsibility of the user to verify all information before placing reliance on it. For accurate service locations please contact the Customer Services Centre on 1300 878 001.