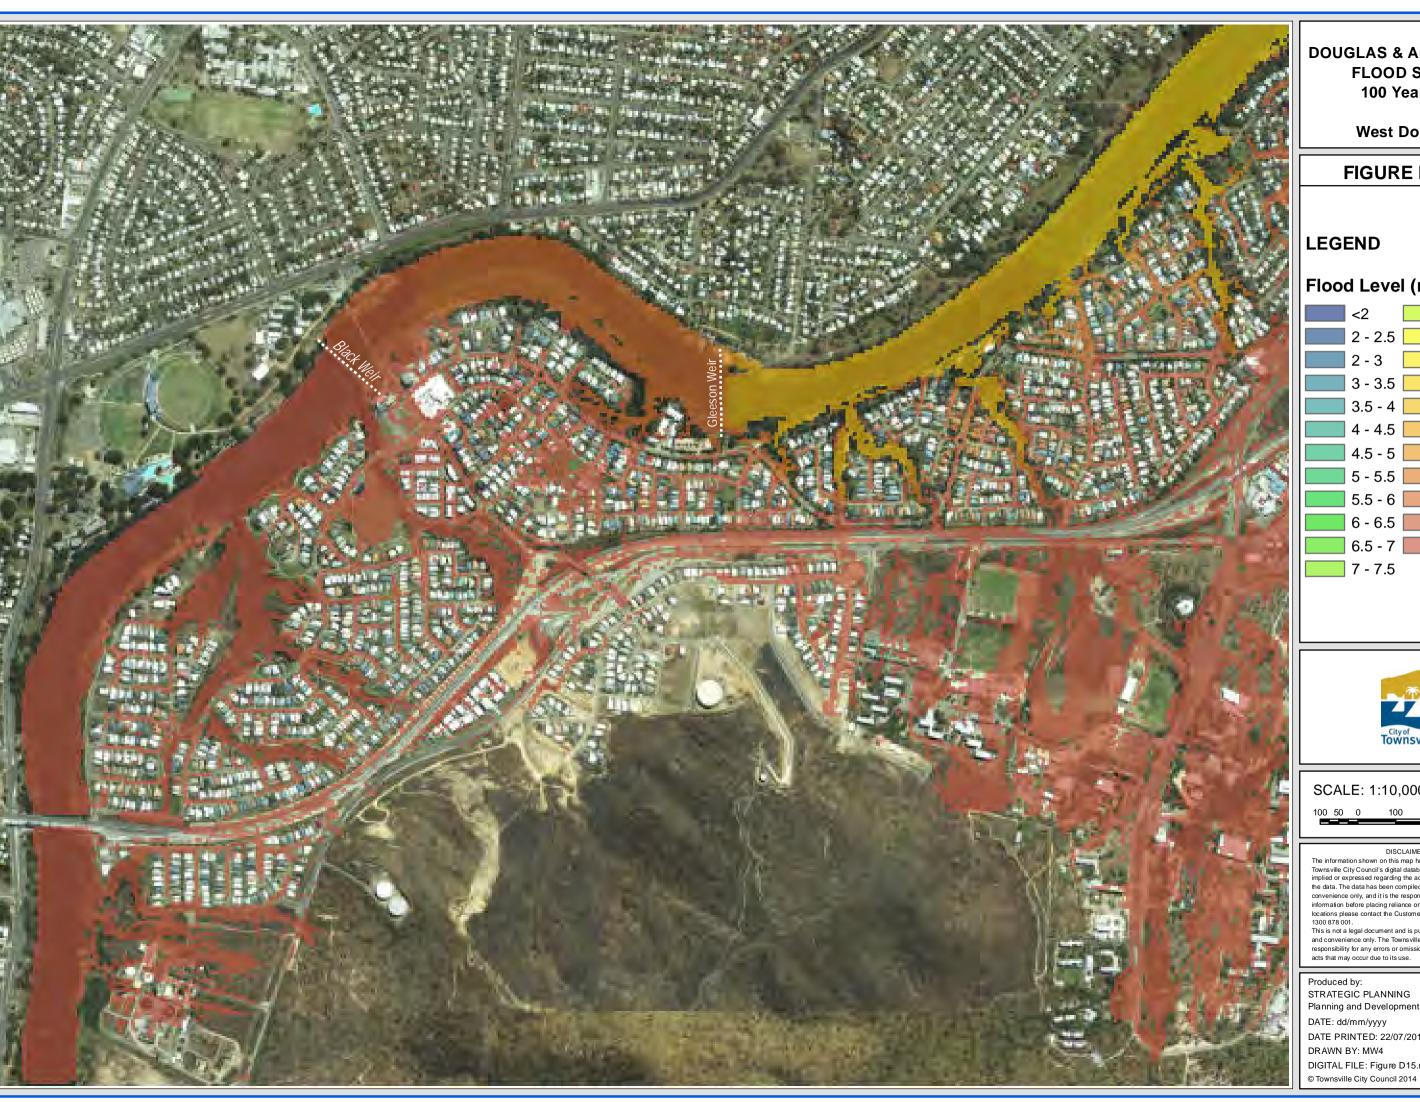

Planning and Development DATE: dd/mm/yyyy DATE PRINTED: 22/07/2014 DRAWN BY: MW4 DIGITAL FILE: Figure D10.mxd

**West Douglas** 

FIGURE D11.1

## **LEGEND**

### Flood Level (m AHD)

7.5 - 8

SCALE: 1:10,000 @ A3

DISCLAIMER

The information shown on this map has been produced from the Townsville City Council's digital database. There is no warranty implied or expressed regarding the accuracy or completeness of the data. The data has been compiled for information and convenience only, and it is the responsibility of the user to verify all information before placing reliance on it. For accurate service locations please contact the Customer Services Centre on 1300 878 001.