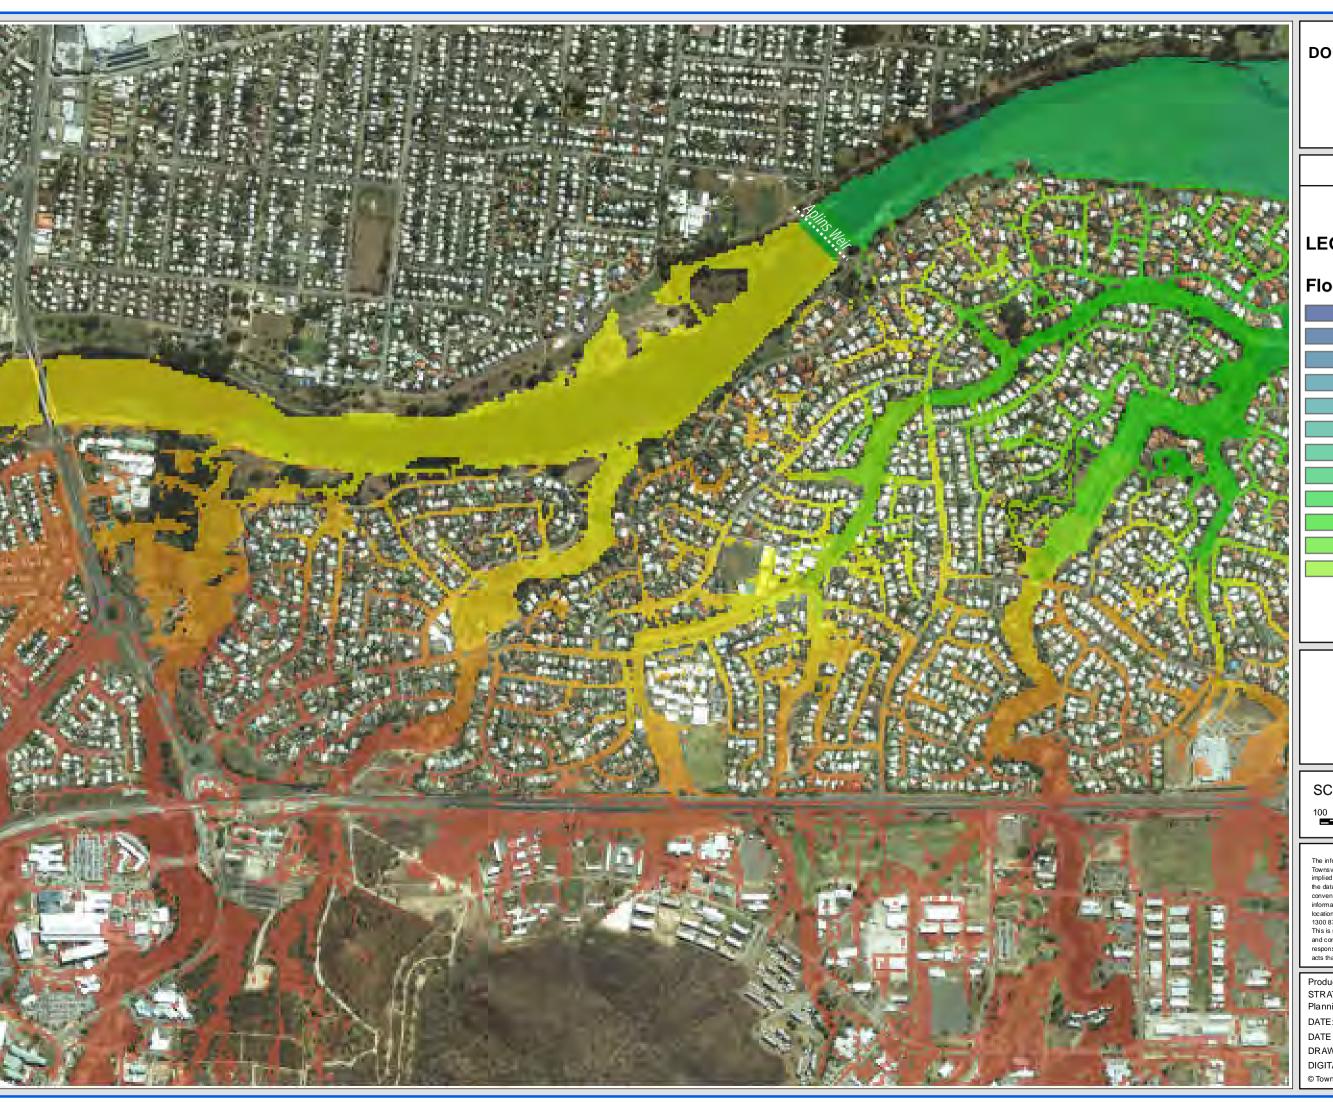

## FIGURE D10.5

### **LEGEND**

### Flood Level (m AHD)

7.5 - 8

SCALE: 1:10,000 @ A3

DISCLAIMER

The information shown on this map has been produced from the Townsville City Council's digital database. There is no warranty implied or expressed regarding the accuracy or completeness of the data. The data has been compiled for information and convenience only, and it is the responsibility of the user to verify all information before placing reliance on it. For accurate service locations please contact the Customer Services Centre on 1300 878 001.