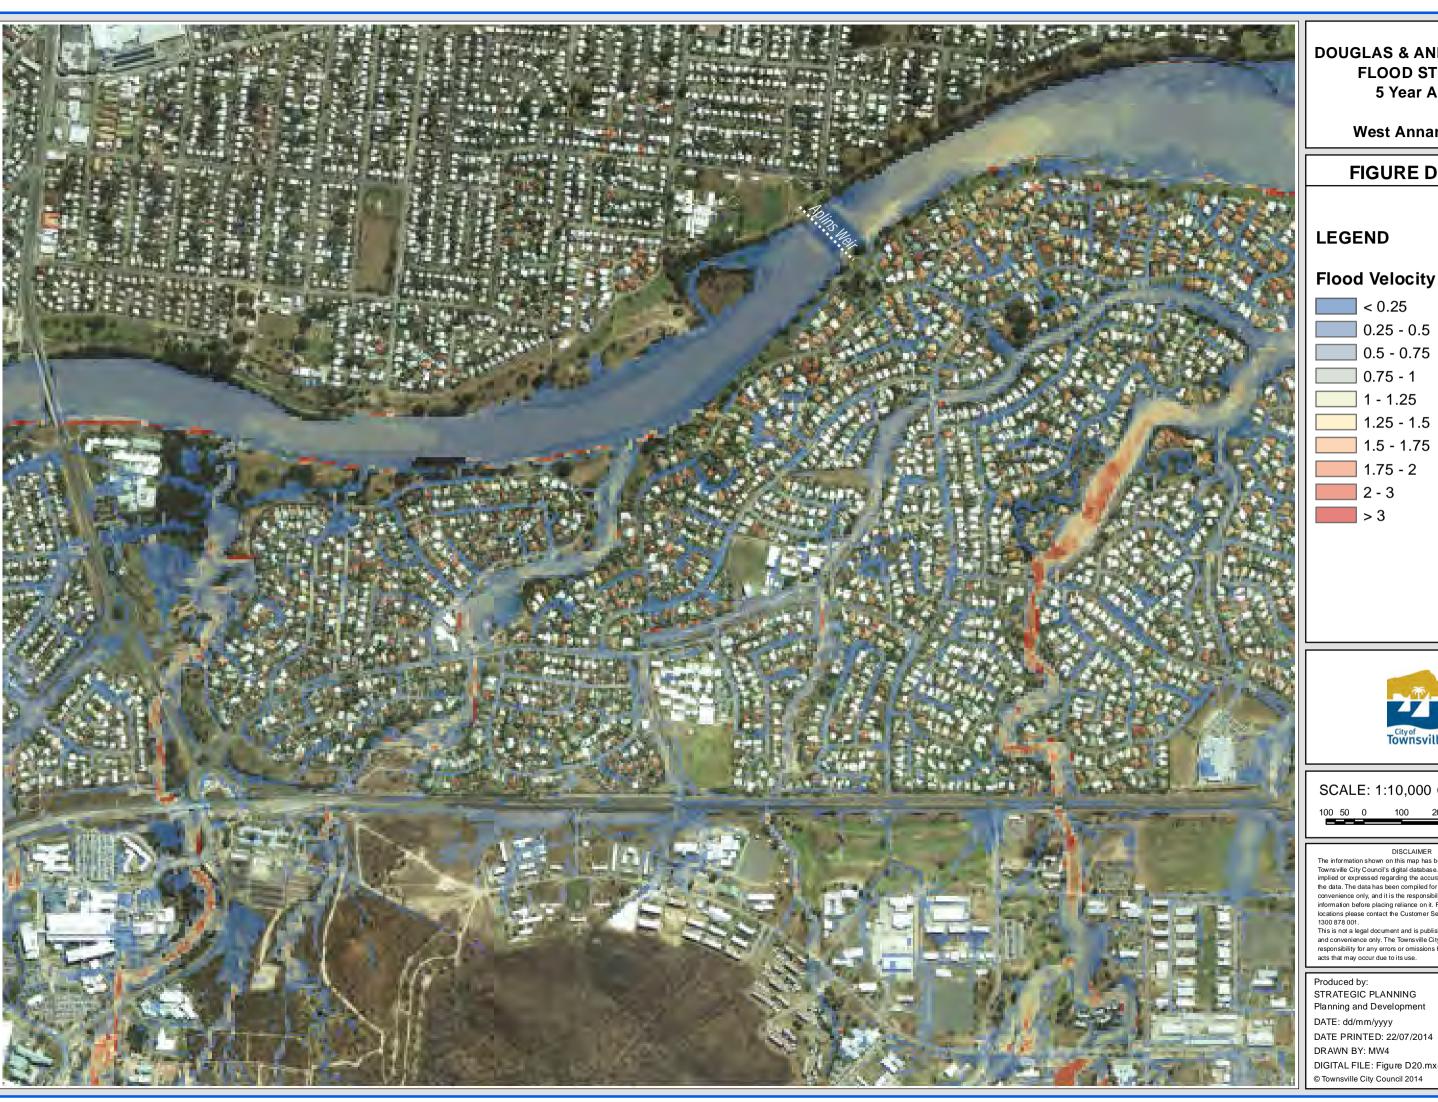

#### **LEGEND**

## Flood Velocity (m/s)

< 0.25 0.25 - 0.5

0.5 - 0.75

0.75 - 1

1 - 1.25

1.25 - 1.5

1.5 - 1.75

1.75 - 2

2 - 3

SCALE: 1:10,000 @ A3

DISCLAIMER

The information shown on this map has been produced from the Townsville City Council's digital database. There is no warranty implied or expressed regarding the accuracy or completeness of the data. The data has been compiled for information and convenience only, and it is the responsibility of the user to verify all information before placing reliance on it. For accurate service locations please contact the Customer Services Centre on 1300 878 001.

This is not a legal document and is published for information and convenience only. The Townsville City Council takes no responsibility for any errors or omissions herein or for any acts that may occur due to its use.

Produced by: STRATEGIC PLANNING Planning and Development DATE: dd/mm/yyyy DATE PRINTED: 22/07/2014 DRAWN BY: MW4

DIGITAL FILE: Figure D19.mxd

**East Douglas** 

FIGURE D19.2