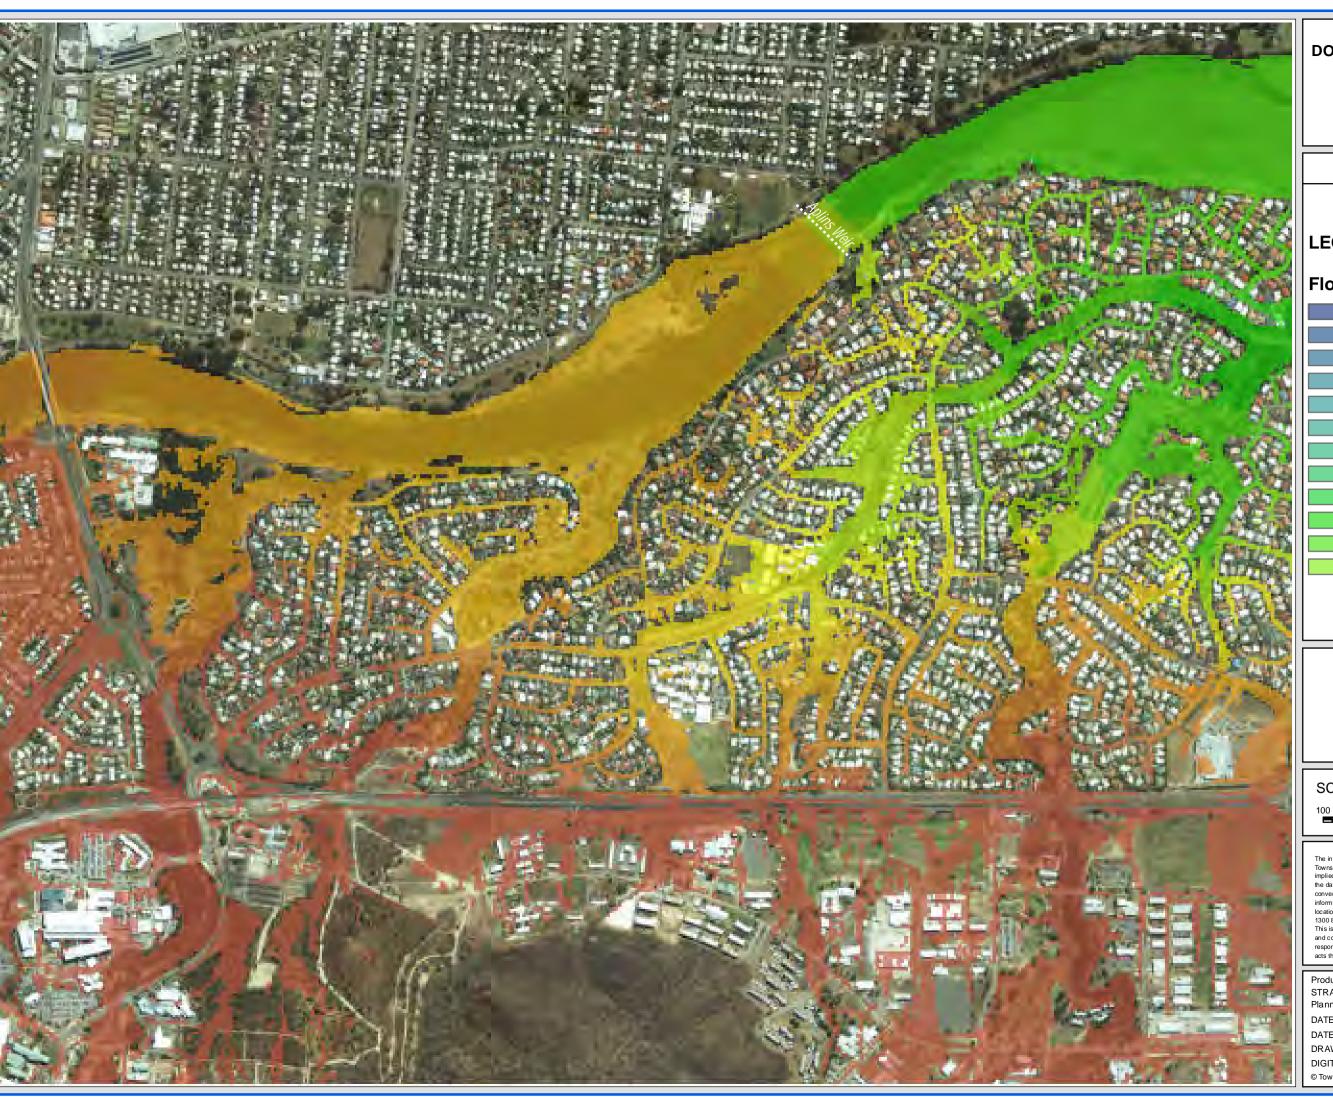

Produced by: STRATEGIC PLANNING Planning and Development DATE: dd/mm/yyyy DATE PRINTED: 22/07/2014

DRAWN BY: MW4 DIGITAL FILE: Figure D10.mxd

**West Annandale** 

FIGURE D10.3

### **LEGEND**

### Flood Level (m AHD)

SCALE: 1:10,000 @ A3

DISCLAIMER

The information shown on this map has been produced from the Townsville City Council's digital database. There is no warranty implied or expressed regarding the accuracy or completeness of the data. The data has been compiled for information and convenience only, and it is the responsibility of the user to verify all information before placing reliance on it. For accurate service locations please contact the Customer Services Centre on 1300 878 001.