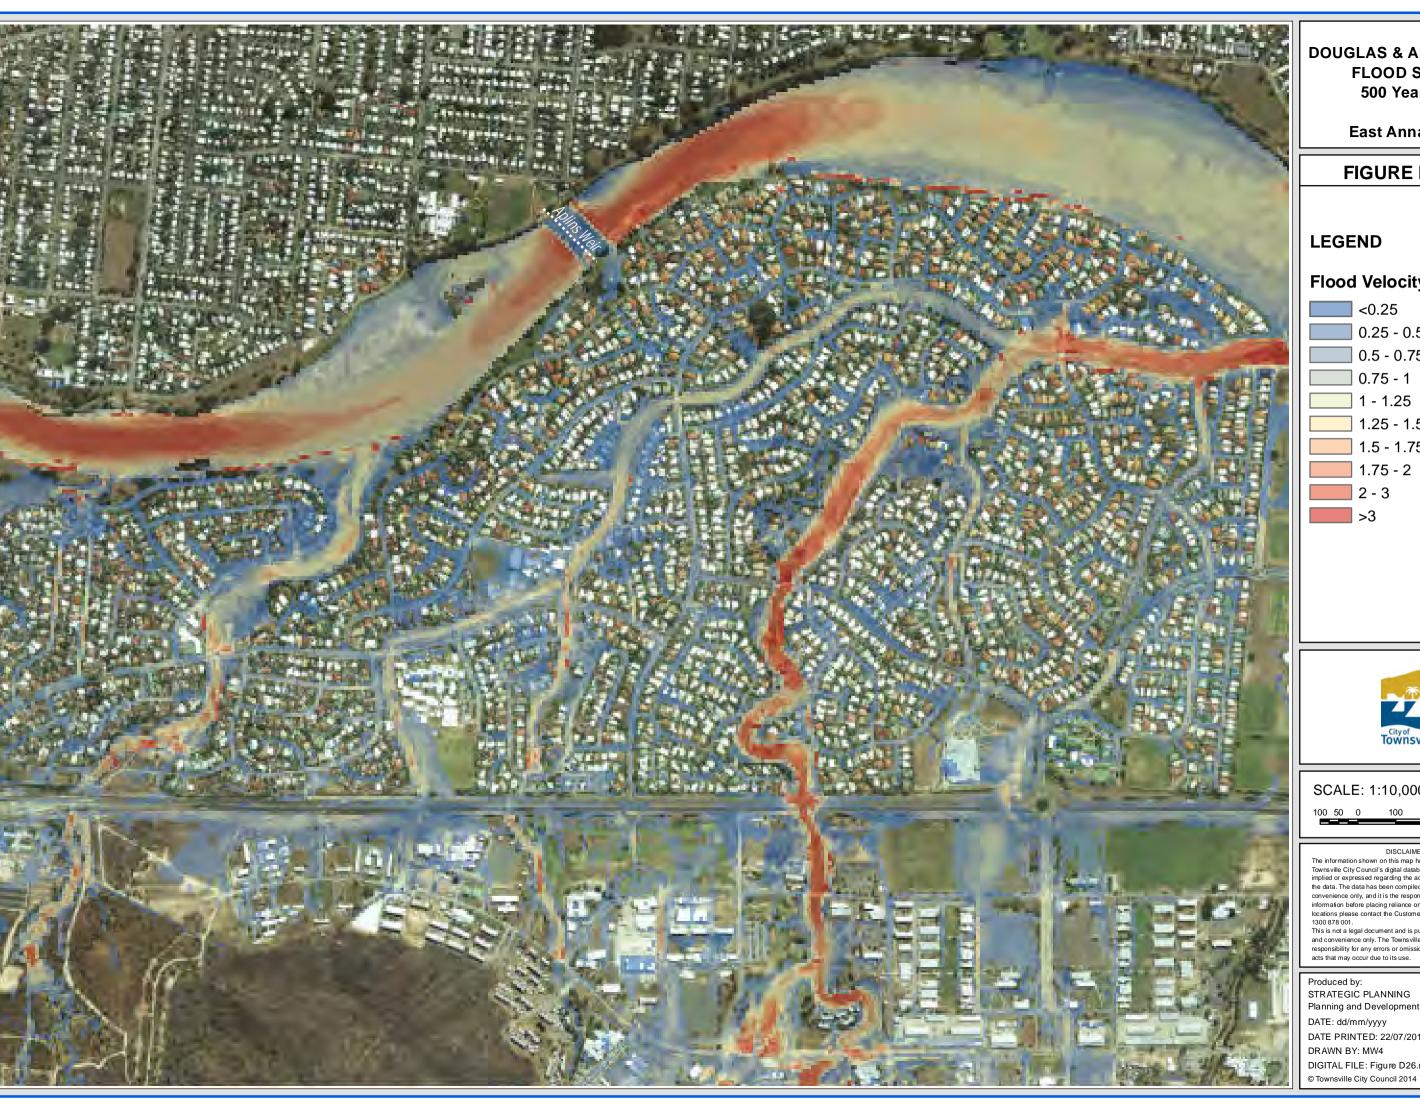

#### **LEGEND**

## Flood Velocity (m/s)

< 0.25 0.25 - 0.5

0.5 - 0.75

0.75 - 1

1 - 1.25

1.25 - 1.5

1.5 - 1.75

1.75 - 2

2 - 3

SCALE: 1:10,000 @ A3

DISCLAIMER

The information shown on this map has been produced from the Townsville City Council's digital database. There is no warranty implied or expressed regarding the accuracy or completeness of the data. The data has been compiled for information and convenience only, and it is the responsibility of the user to verify all information before placing reliance on it. For accurate service locations please contact the Customer Services Centre on 1300 878 001.

Produced by: STRATEGIC PLANNING Planning and Development DATE: dd/mm/yyyy DATE PRINTED: 22/07/2014 DRAWN BY: MW4

DIGITAL FILE: Figure D19.mxd

**East Douglas** 

FIGURE D19.2