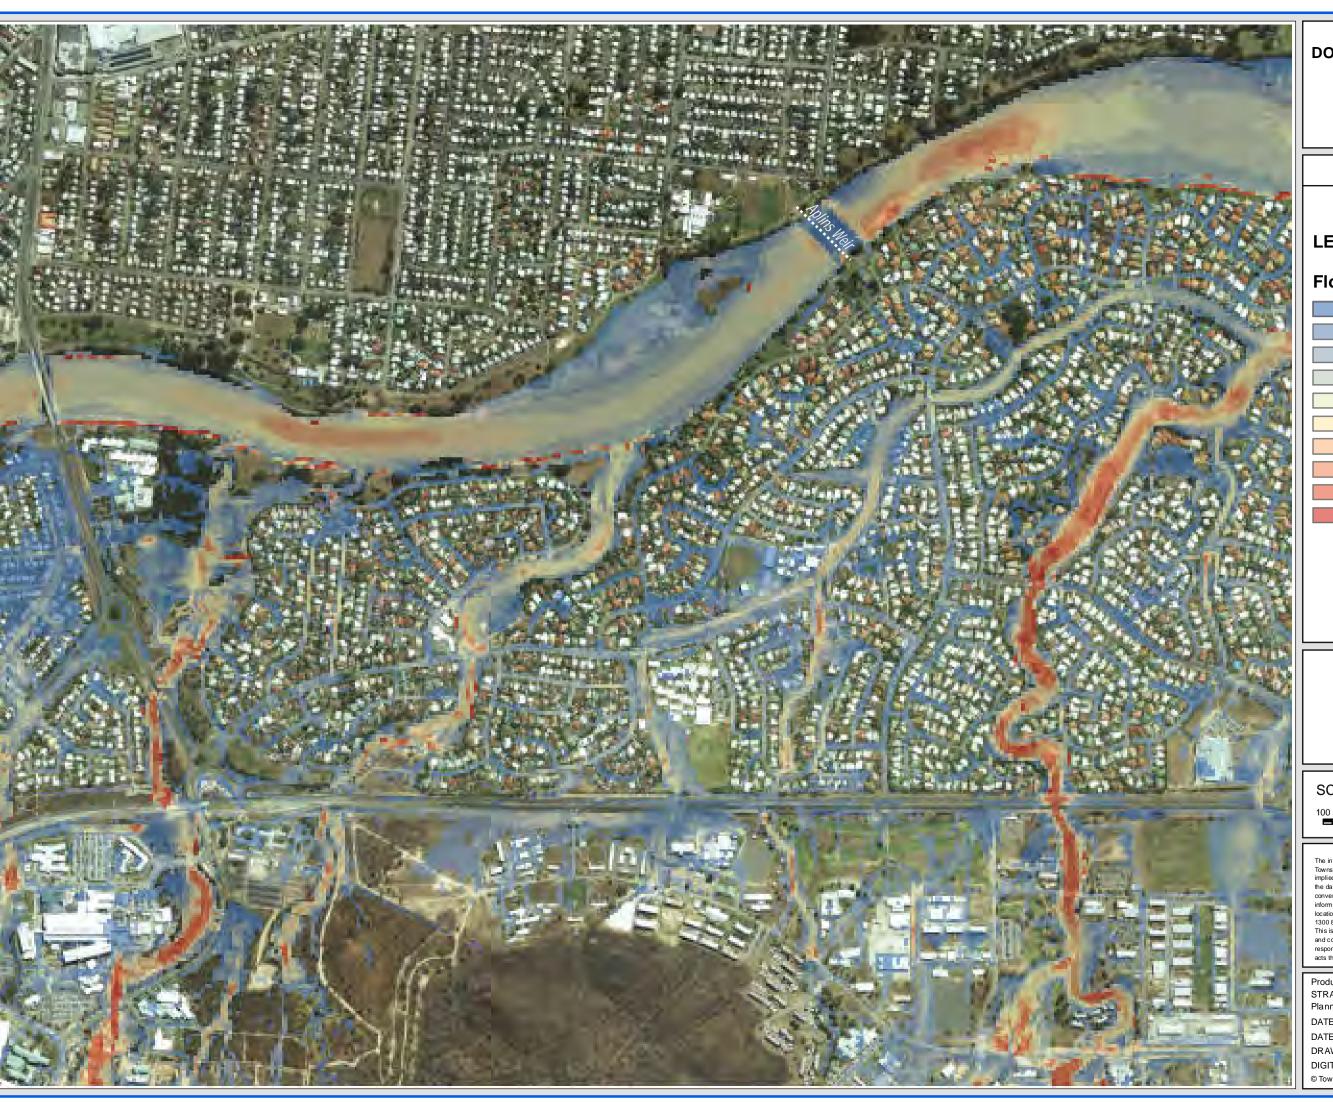

Produced by: STRATEGIC PLANNING Planning and Development DATE: dd/mm/yyyy DATE PRINTED: 22/07/2014

DRAWN BY: MW4 DIGITAL FILE: Figure D10.mxd

**West Annandale** 

FIGURE D10.3

### **LEGEND**

### Flood Level (m AHD)

SCALE: 1:10,000 @ A3

DISCLAIMER

The information shown on this map has been produced from the Townsville City Council's digital database. There is no warranty implied or expressed regarding the accuracy or completeness of the data. The data has been compiled for information and convenience only, and it is the responsibility of the user to verify all information before placing reliance on it. For accurate service locations please contact the Customer Services Centre on 1300 878 001.