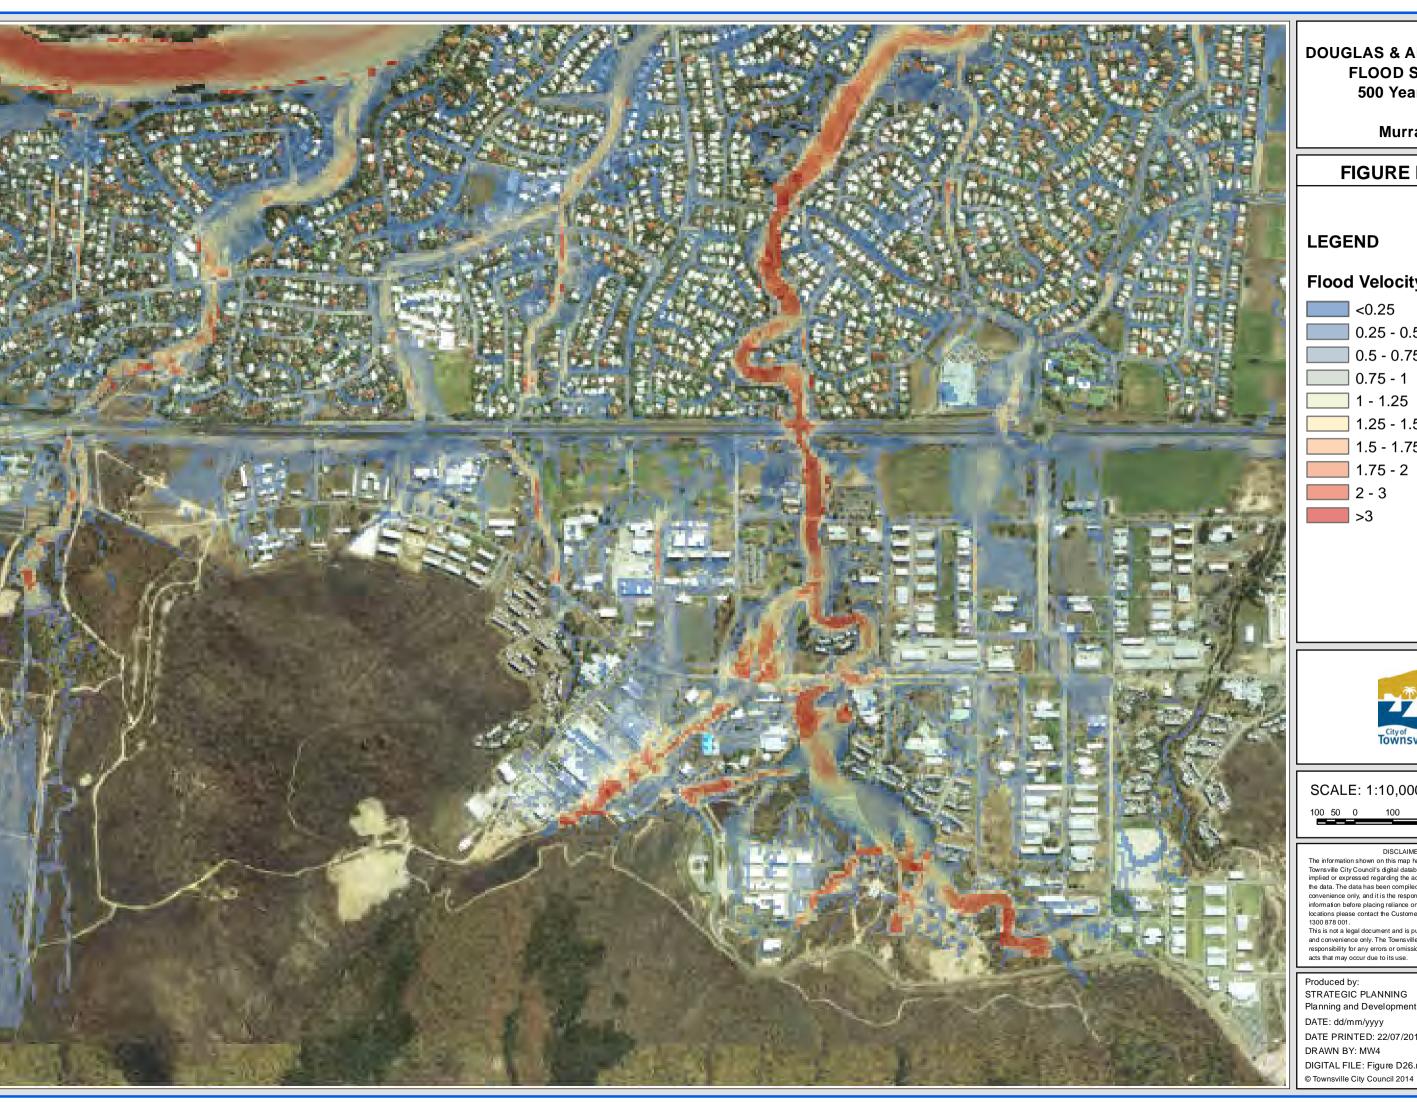

## FIGURE D10.5

### **LEGEND**

### Flood Level (m AHD)

7.5 - 8

SCALE: 1:10,000 @ A3

DISCLAIMER

The information shown on this map has been produced from the Townsville City Council's digital database. There is no warranty implied or expressed regarding the accuracy or completeness of the data. The data has been compiled for information and convenience only, and it is the responsibility of the user to verify all information before placing reliance on it. For accurate service locations please contact the Customer Services Centre on 1300 878 001.

This is not a legal document and is published for information and convenience only. The Townsville City Council takes no responsibility for any errors or omissions herein or for any acts that may occur due to its use.

Planning and Development DATE: dd/mm/yyyy DATE PRINTED: 22/07/2014 DRAWN BY: MW4 DIGITAL FILE: Figure D10.mxd

**West Douglas** 

FIGURE D11.1