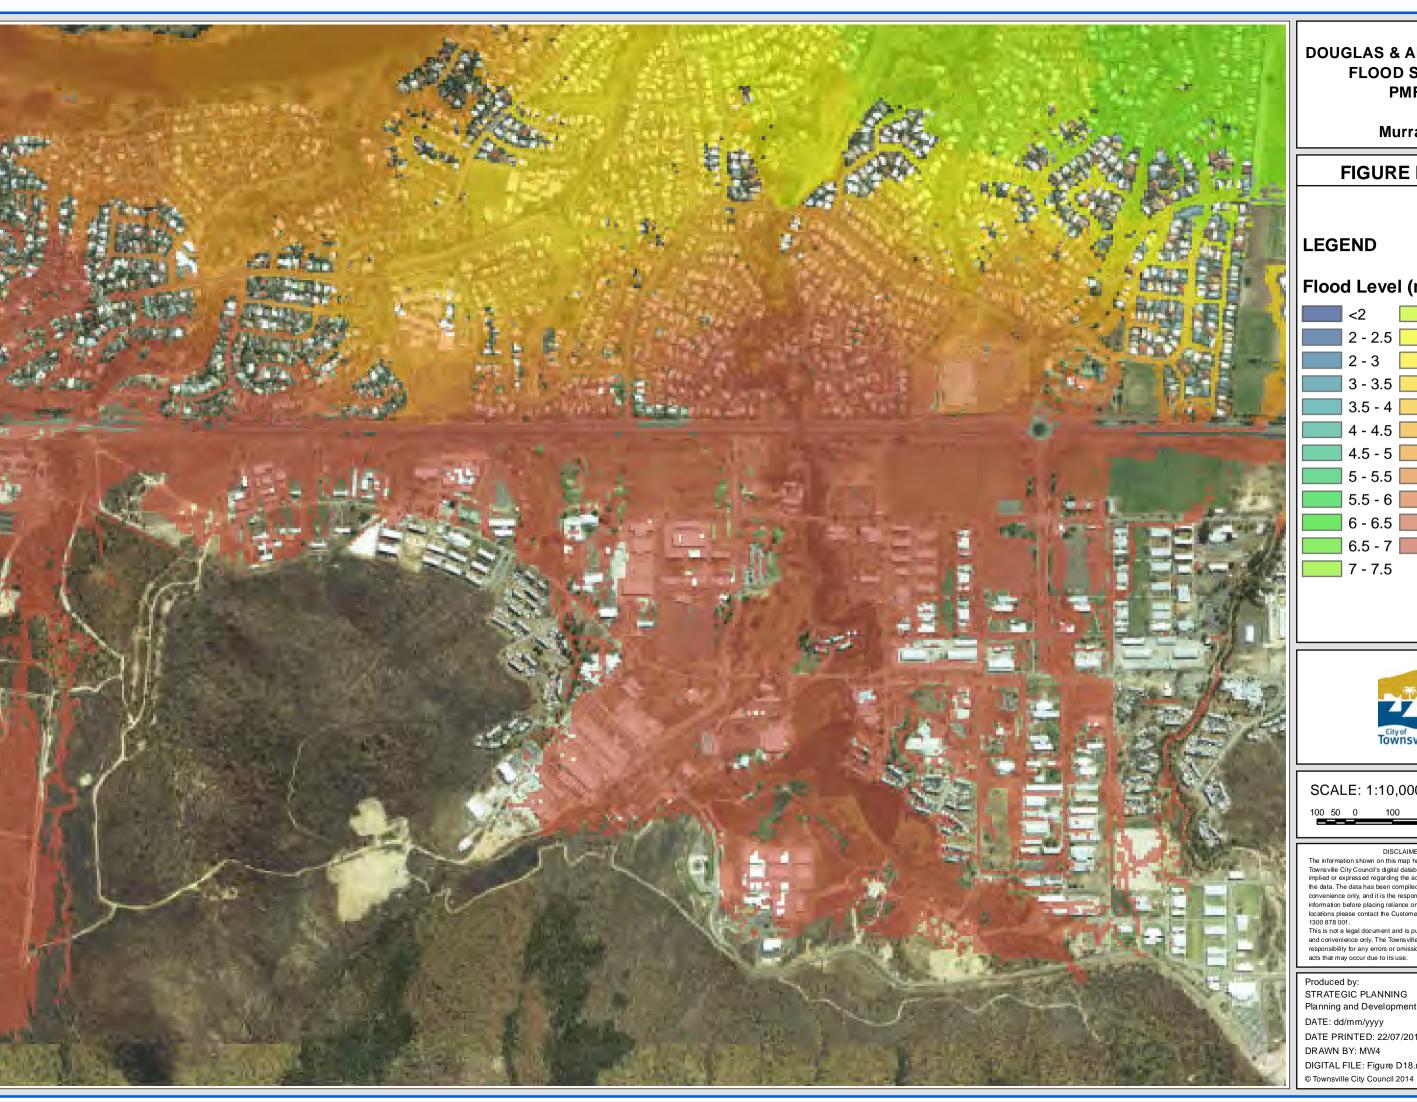

## FIGURE D10.5

### **LEGEND**

### Flood Level (m AHD)

7.5 - 8

SCALE: 1:10,000 @ A3

DISCLAIMER

The information shown on this map has been produced from the Townsville City Council's digital database. There is no warranty implied or expressed regarding the accuracy or completeness of the data. The data has been compiled for information and convenience only, and it is the responsibility of the user to verify all information before placing reliance on it. For accurate service locations please contact the Customer Services Centre on 1300 878 001.

Planning and Development DATE: dd/mm/yyyy DATE PRINTED: 22/07/2014 DRAWN BY: MW4 DIGITAL FILE: Figure D10.mxd

**West Douglas** 

FIGURE D11.1