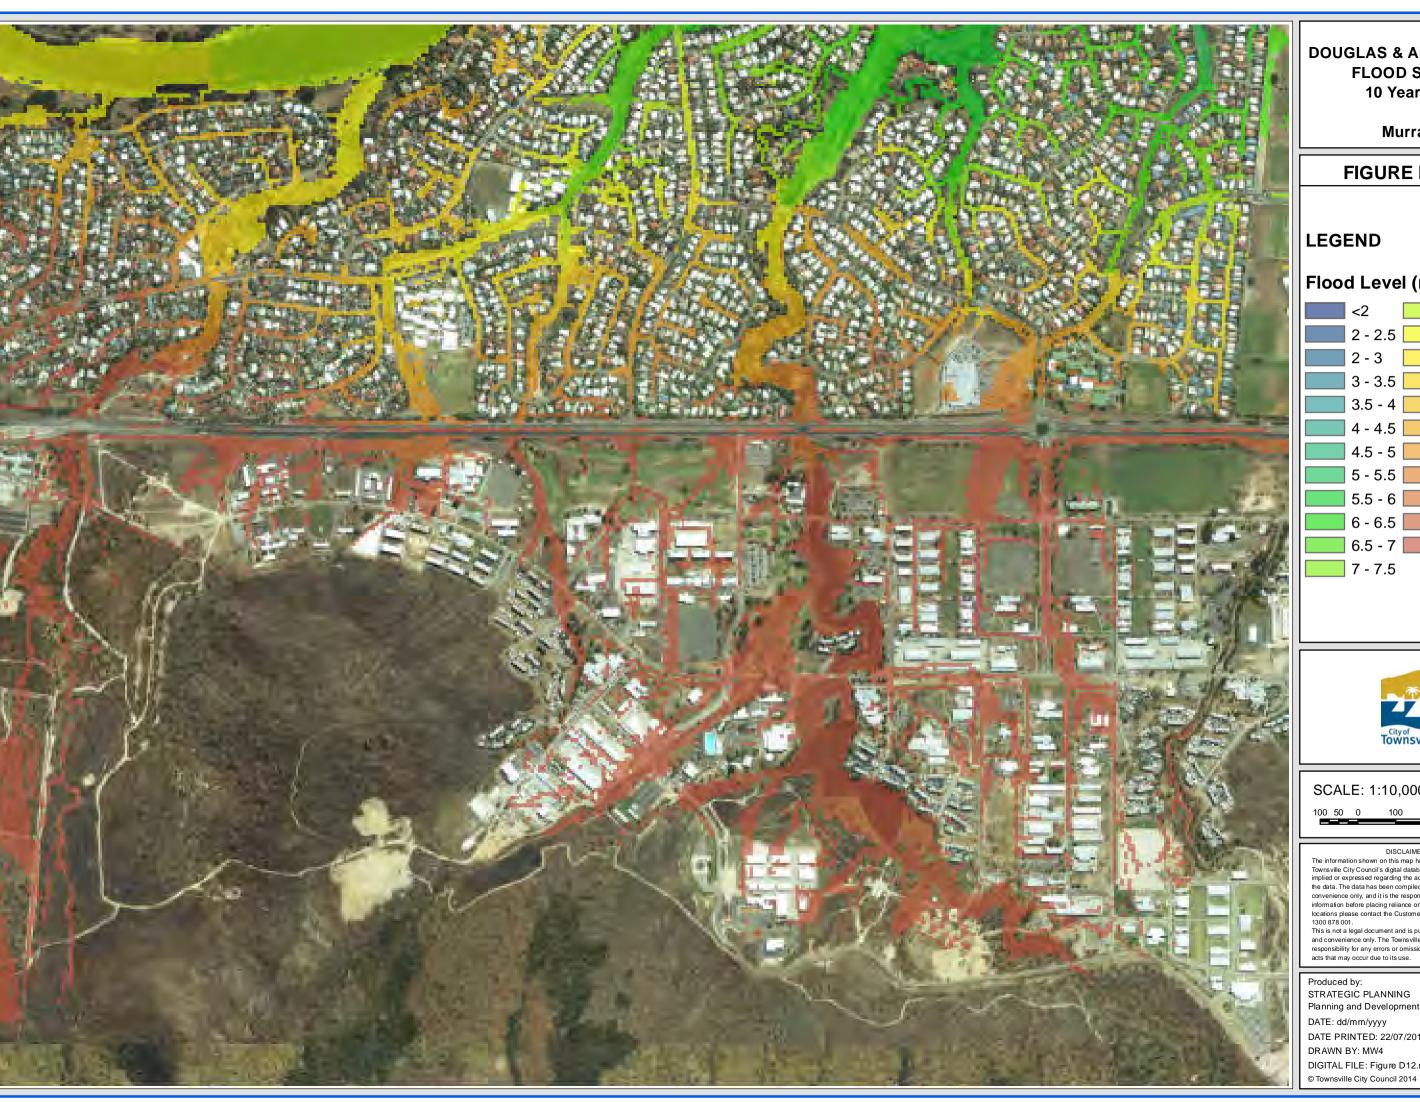

Produced by: STRATEGIC PLANNING Planning and Development DATE: dd/mm/yyyy DATE PRINTED: 22/07/2014

DIGITAL FILE: Figure D10.mxd

Murray

## FIGURE D10.5

### **LEGEND**

### Flood Level (m AHD)

7.5 - 8

SCALE: 1:10,000 @ A3

DISCLAIMER

The information shown on this map has been produced from the Townsville City Council's digital database. There is no warranty implied or expressed regarding the accuracy or completeness of the data. The data has been compiled for information and convenience only, and it is the responsibility of the user to verify all information before placing reliance on it. For accurate service locations please contact the Customer Services Centre on 1300 878 001.