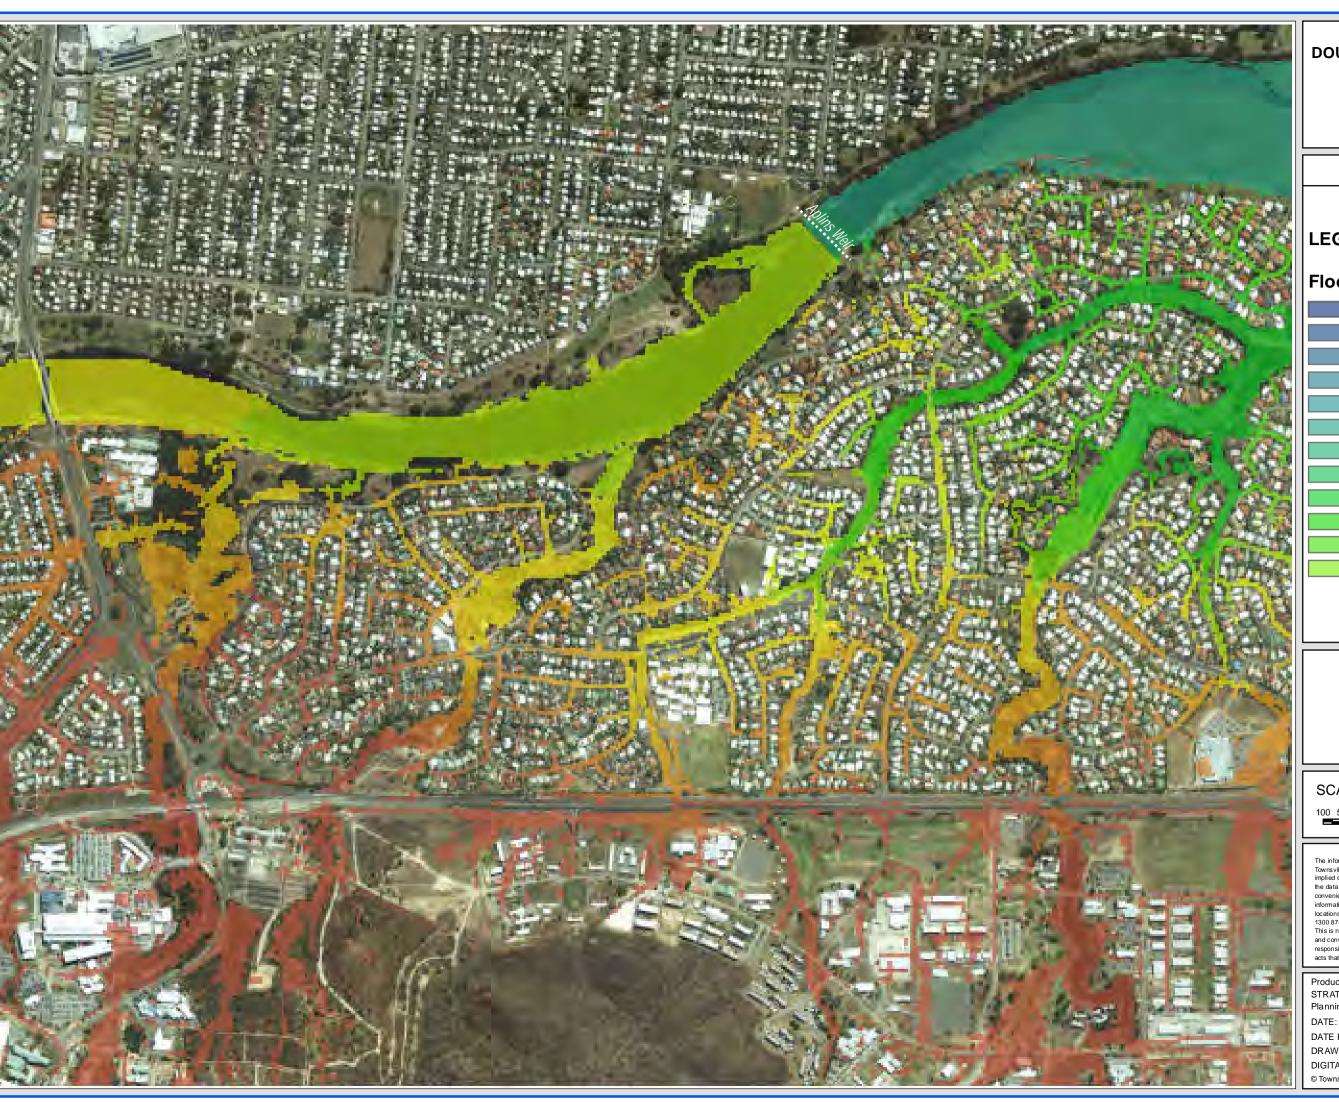

**East Douglas** 

### FIGURE D10.2

#### **LEGEND**

#### Flood Level (m AHD)

SCALE: 1:10,000 @ A3

DISCLAIMER

The information shown on this map has been produced from the Townsville City Council's digital database. There is no warranty implied or expressed regarding the accuracy or completeness of the data. The data has been complied for information and convenience only, and it is the responsibility of the user to verify all information before placing reliance on it. For accurate service locations please contact the Customer Services Centre on 1300 878 001.