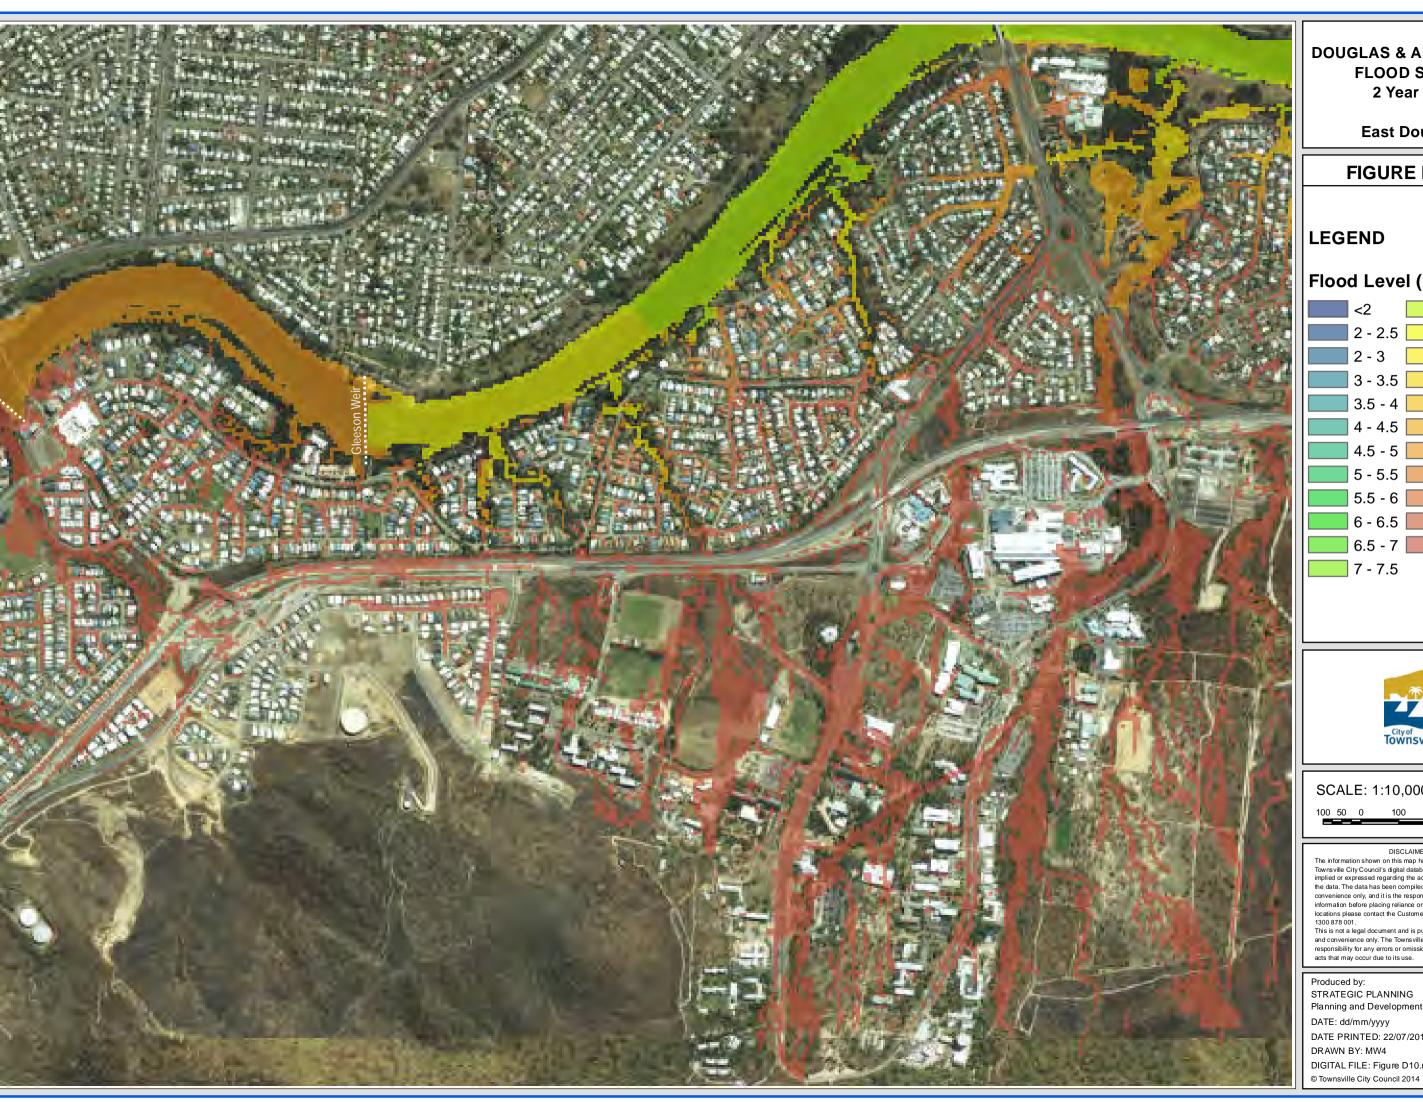

**East Douglas** 

### FIGURE D10.2

#### **LEGEND**

#### Flood Level (m AHD)

SCALE: 1:10,000 @ A3

DISCLAIMER

The information shown on this map has been produced from the Townsville City Council's digital database. There is no warranty implied or expressed regarding the accuracy or completeness of the data. The data has been complied for information and convenience only, and it is the responsibility of the user to verify all information before placing reliance on it. For accurate service locations please contact the Customer Services Centre on 1300 878 001.