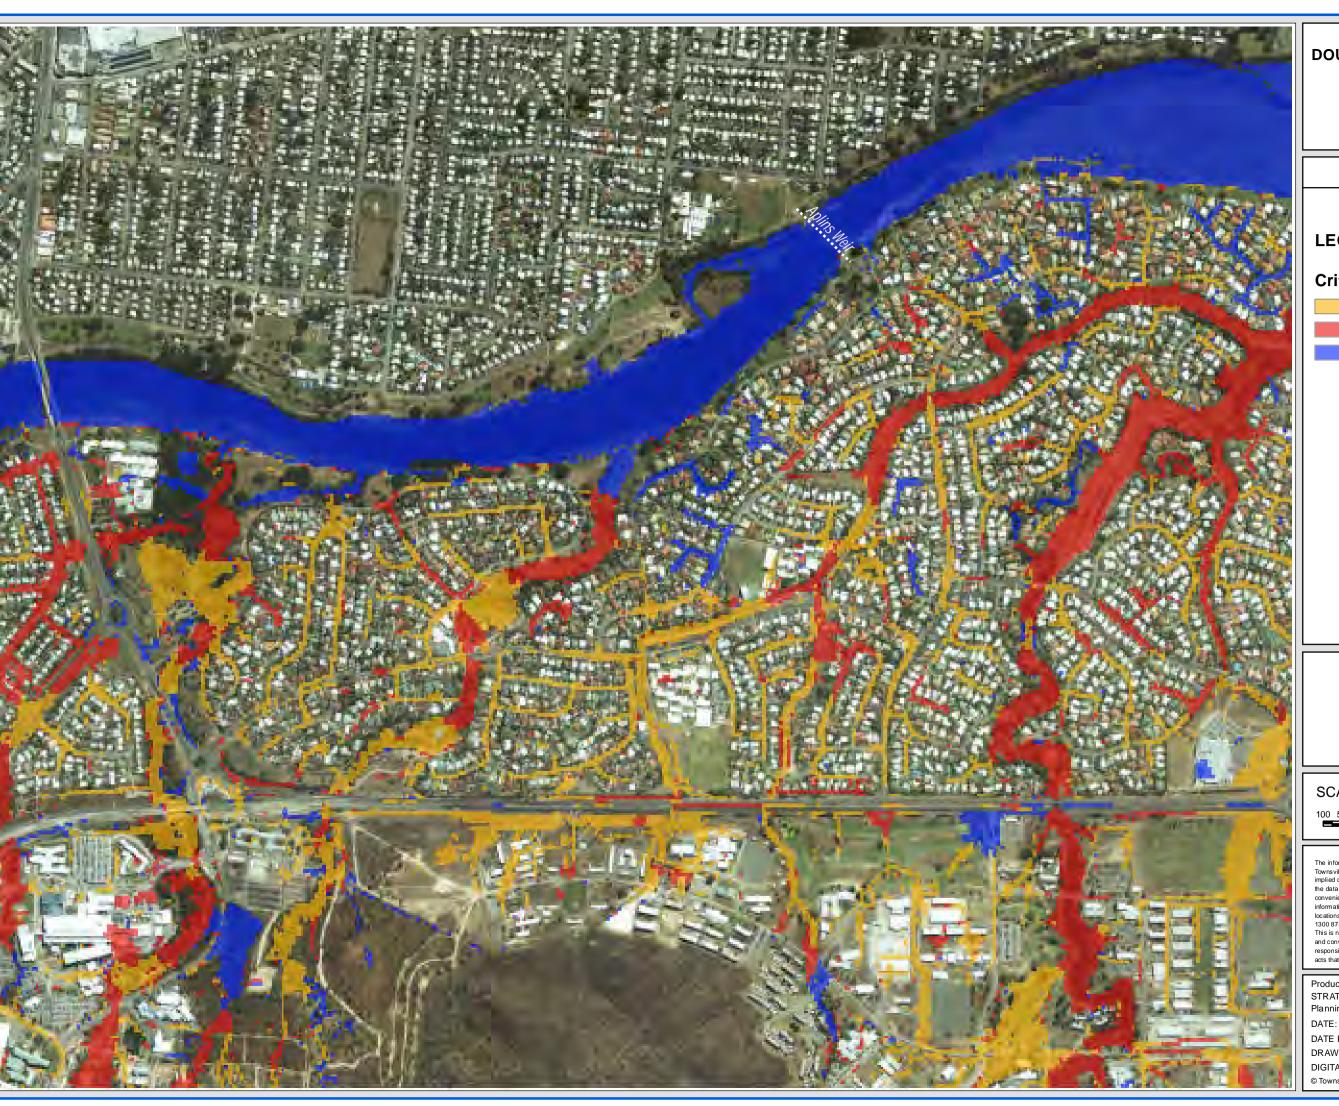

Produced by: STRATEGIC PLANNING Planning and Development DATE: dd/mm/yyyy DATE PRINTED: 22/07/2014 DRAWN BY: MW4

DIGITAL FILE: Figure D10.mxd © Townsville City Council 2014

**East Annandale** 

FIGURE D10.4

#### **LEGEND**

### Flood Level (m AHD)

SCALE: 1:10,000 @ A3

DISCLAIMER

The information shown on this map has been produced from the Townsville City Council's digital database. There is no warranty implied or expressed regarding the accuracy or completeness of the data. The data has been compiled for information and convenience only, and it is the responsibility of the user to verify all information before placing reliance on it. For accurate service locations please contact the Customer Services Centre on 1300 878 001.