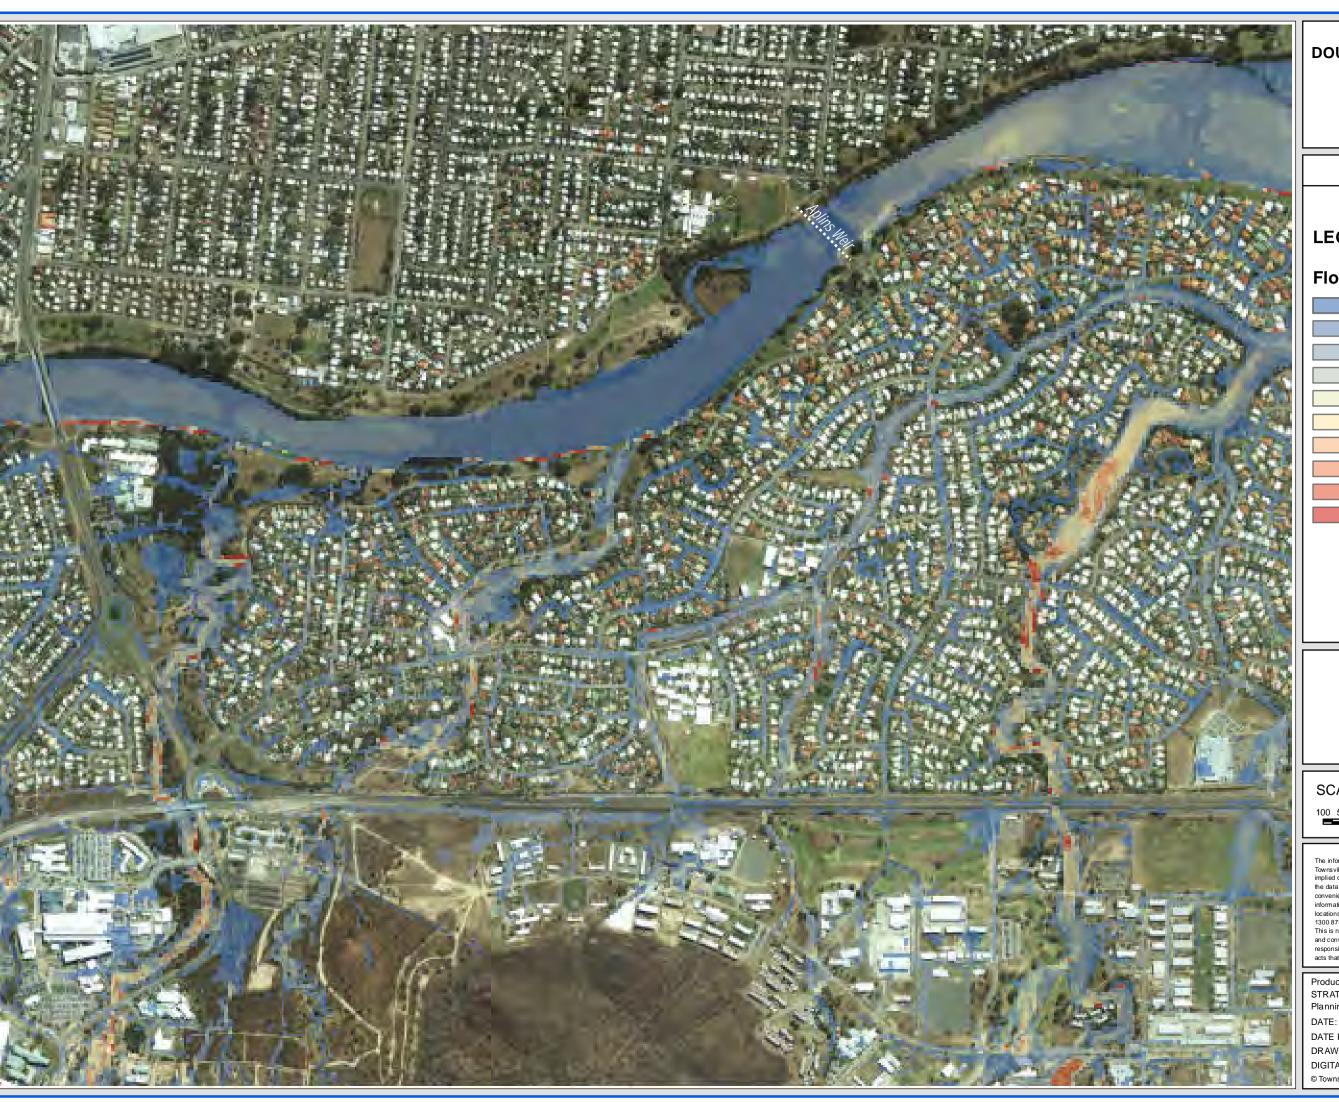

#### **LEGEND**

## Flood Velocity (m/s)

< 0.25 0.25 - 0.5

0.5 - 0.75

0.75 - 1

1 - 1.25

1.25 - 1.5

1.5 - 1.75

1.75 - 2

2 - 3

SCALE: 1:10,000 @ A3

DISCLAIMER

The information shown on this map has been produced from the Townsville City Council's digital database. There is no warranty implied or expressed regarding the accuracy or completeness of the data. The data has been compiled for information and convenience only, and it is the responsibility of the user to verify all information before placing reliance on it. For accurate service locations please contact the Customer Services Centre on 1300 878 001.