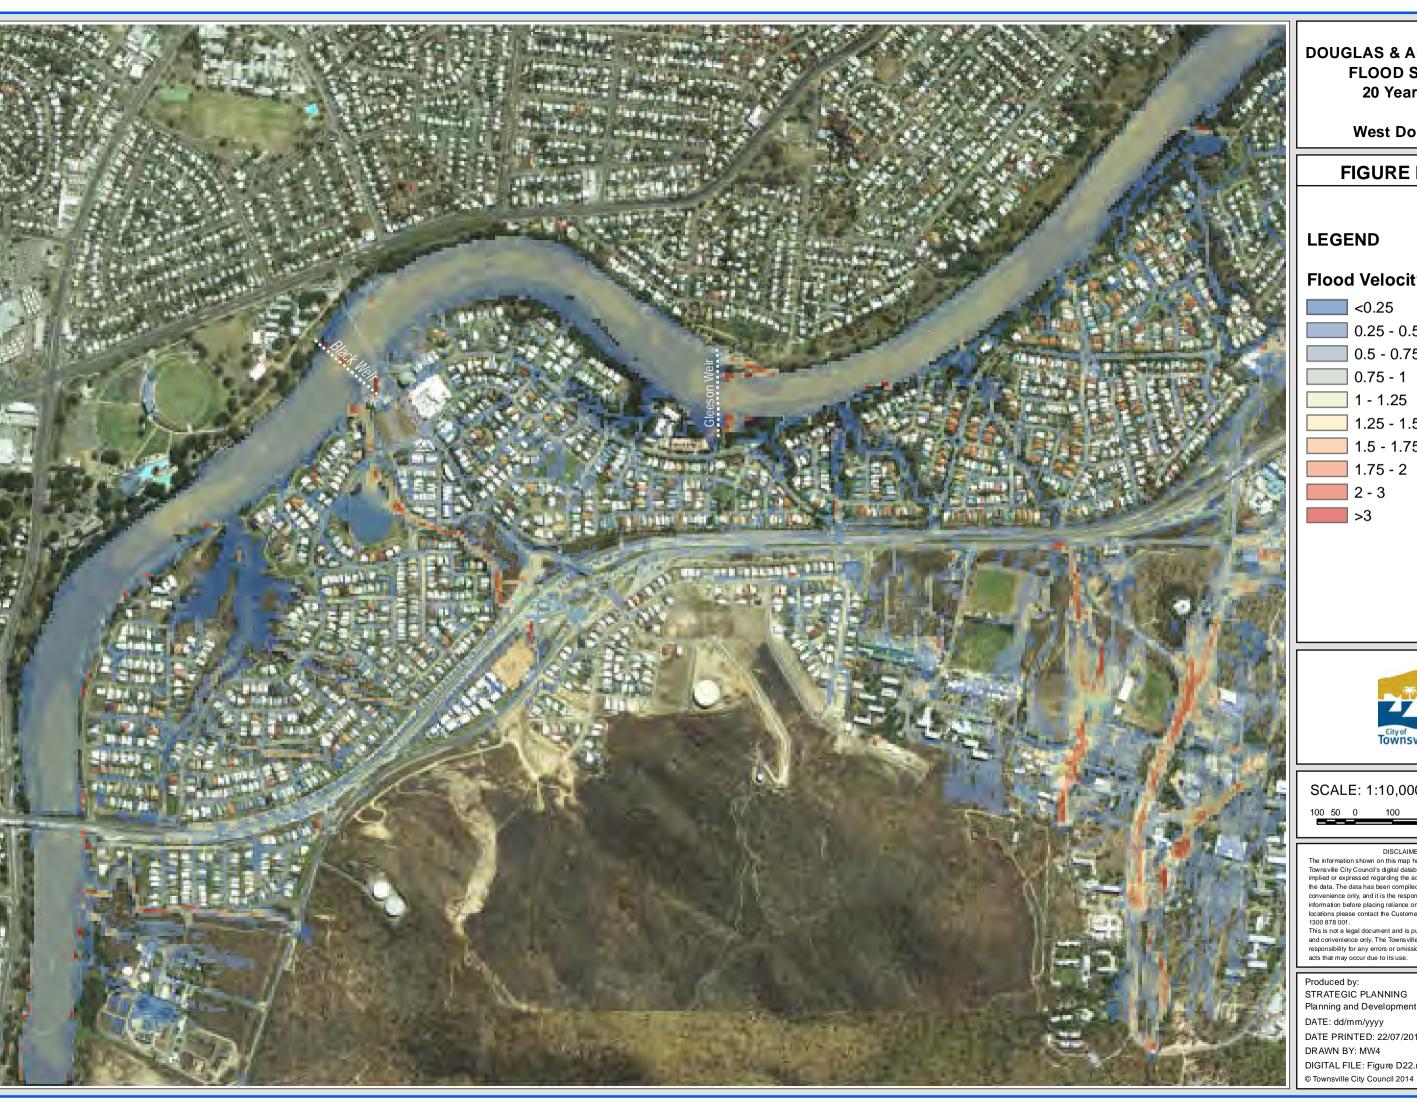

Produced by: STRATEGIC PLANNING Planning and Development DATE: dd/mm/yyyy DATE PRINTED: 22/07/2014

DRAWN BY: MW4 DIGITAL FILE: Figure D10.mxd

**West Annandale** 

FIGURE D10.3

### **LEGEND**

### Flood Level (m AHD)

SCALE: 1:10,000 @ A3

DISCLAIMER

The information shown on this map has been produced from the Townsville City Council's digital database. There is no warranty implied or expressed regarding the accuracy or completeness of the data. The data has been compiled for information and convenience only, and it is the responsibility of the user to verify all information before placing reliance on it. For accurate service locations please contact the Customer Services Centre on 1300 878 001.