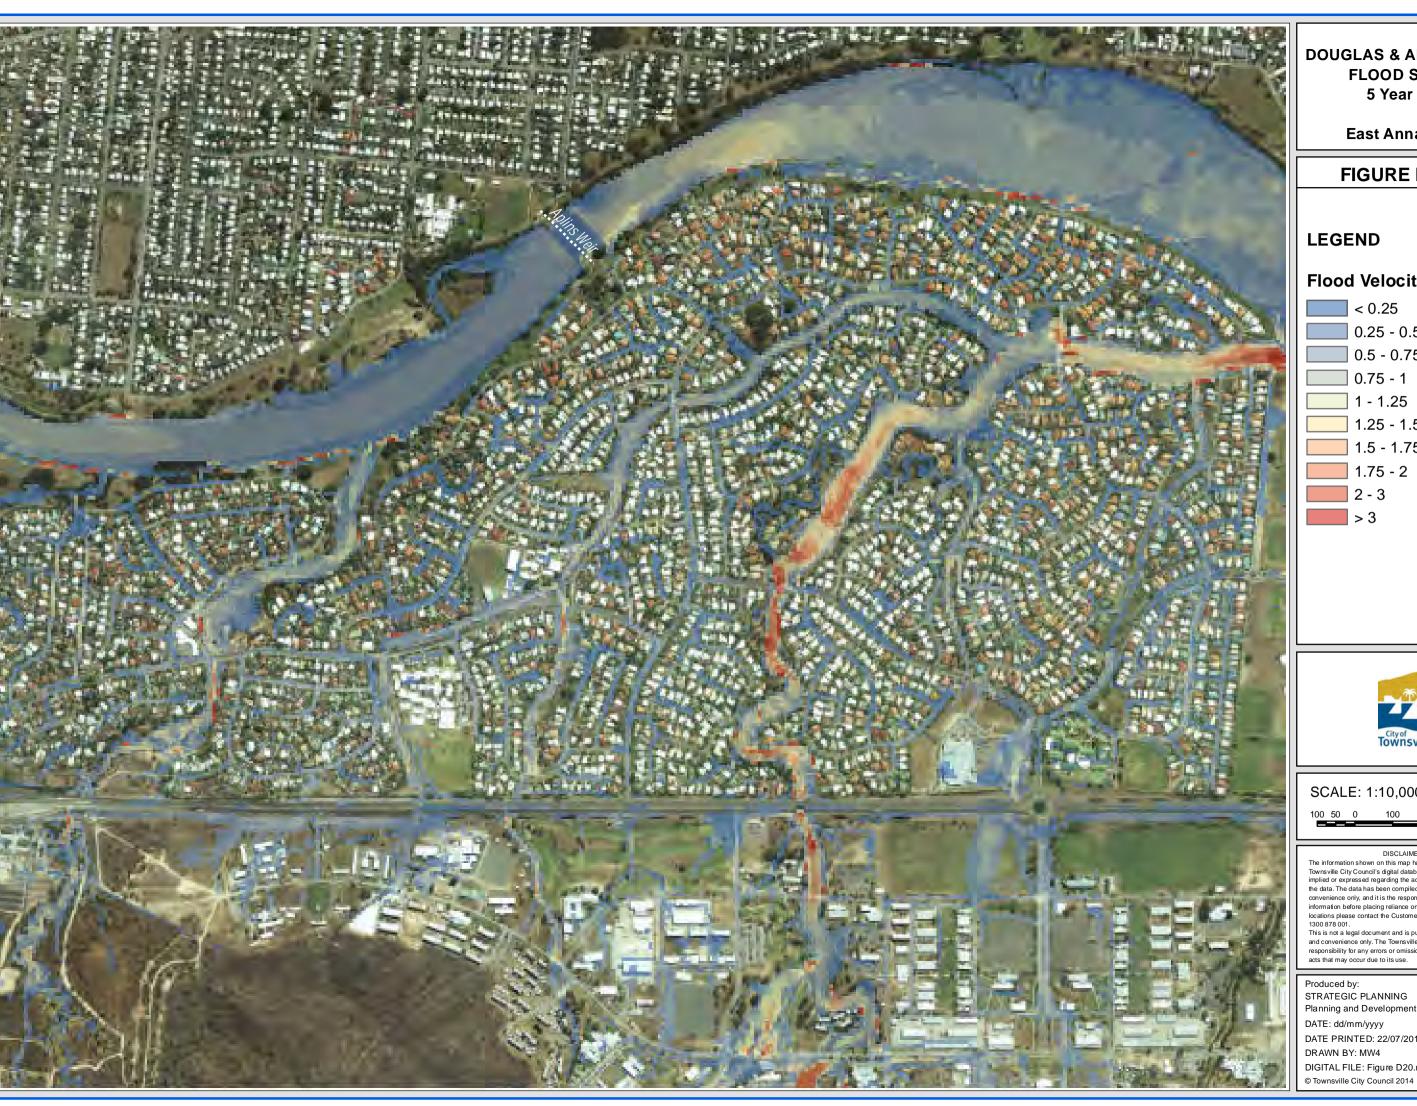

#### **LEGEND**

### Flood Velocity (m/s)

< 0.25

0.25 - 0.5

0.5 - 0.75 0.75 - 1

1 - 1.25

1.25 - 1.5

1.5 - 1.75

1.75 - 2

2 - 3

SCALE: 1:10,000 @ A3

DISCLAIMER

The information shown on this map has been produced from the Townsville City Council's digital database. There is no warranty implied or expressed regarding the accuracy or completeness of the data. The data has been complied for information and convenience only, and it is the responsibility of the user to verify all information before placing reliance on it. For accurate service locations please contact the Customer Services Centre on 1300 878 001.

This is not a legal document and is published for information and convenience only. The Townsville City Council takes no responsibility for any errors or omissions herein or for any acts that may occur due to its use.

Produced by: STRATEGIC PLANNING Planning and Development DATE: dd/mm/yyyy

DATE PRINTED: 22/07/2014 DRAWN BY: MW4 DIGITAL FILE: Figure D19.mxd

**West Annandale** 

FIGURE D19.3