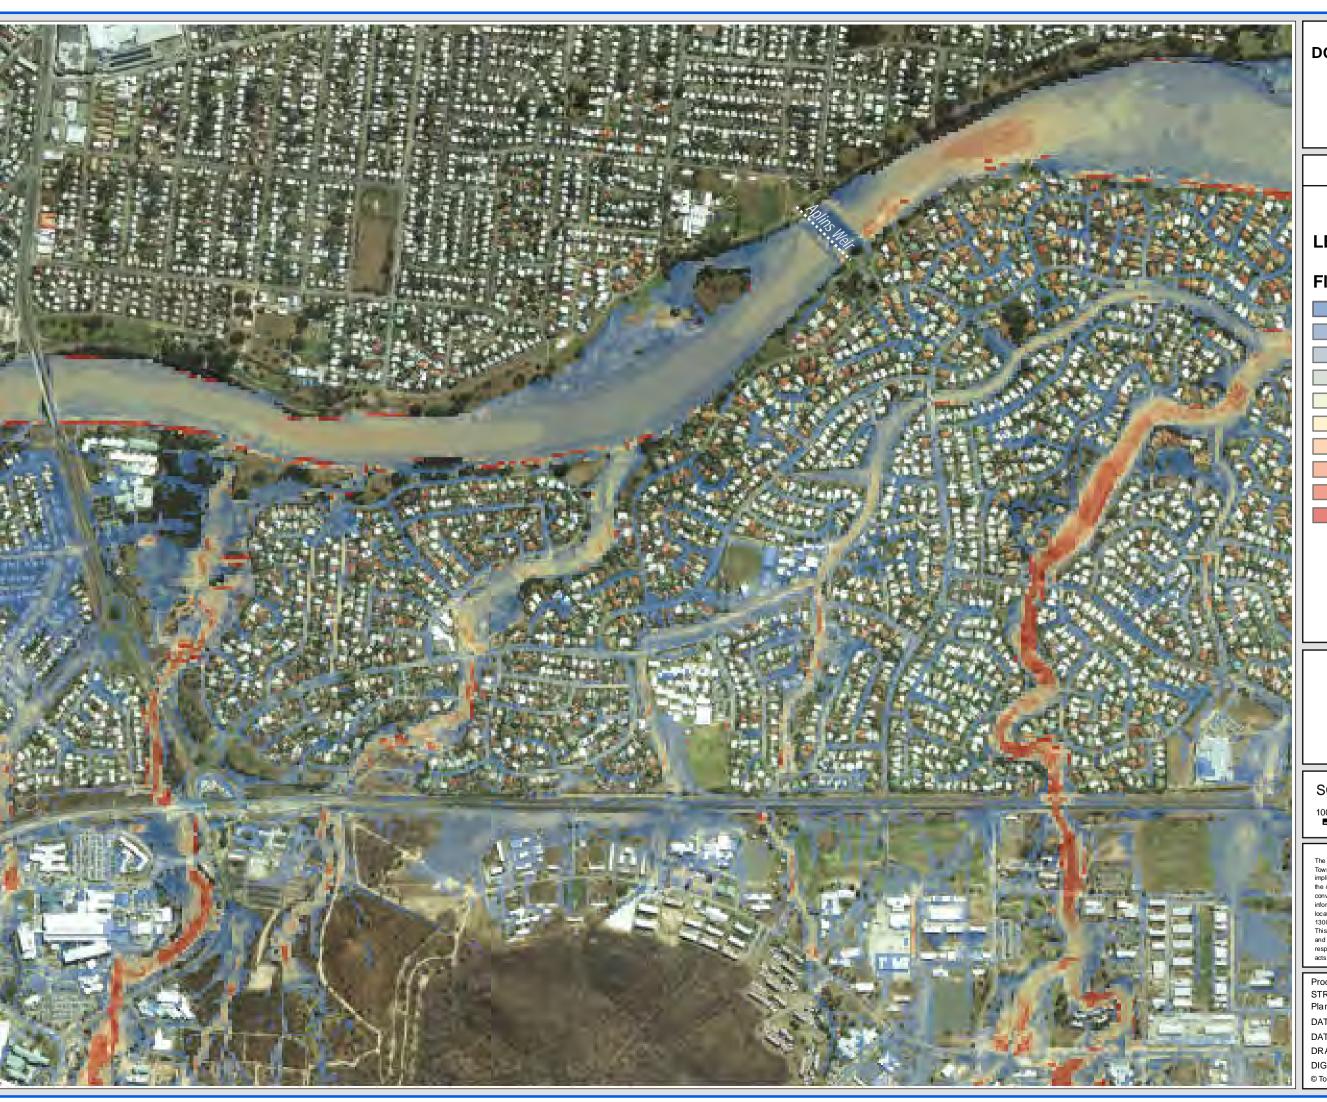

## FIGURE D12.2

### **LEGEND**

## Flood Level (m AHD)

7.5 - 8

SCALE: 1:10,000 @ A3

DISCLAIMER

The information shown on this map has been produced from the Townsville City Council's digital database. There is no warranty implied or expressed regarding the accuracy or completeness of the data. The data has been complied for information and convenience only, and it is the responsibility of the user to verify all information before placing reliance on it. For accurate service locations please contact the Customer Services Centre on 1300 878 001.