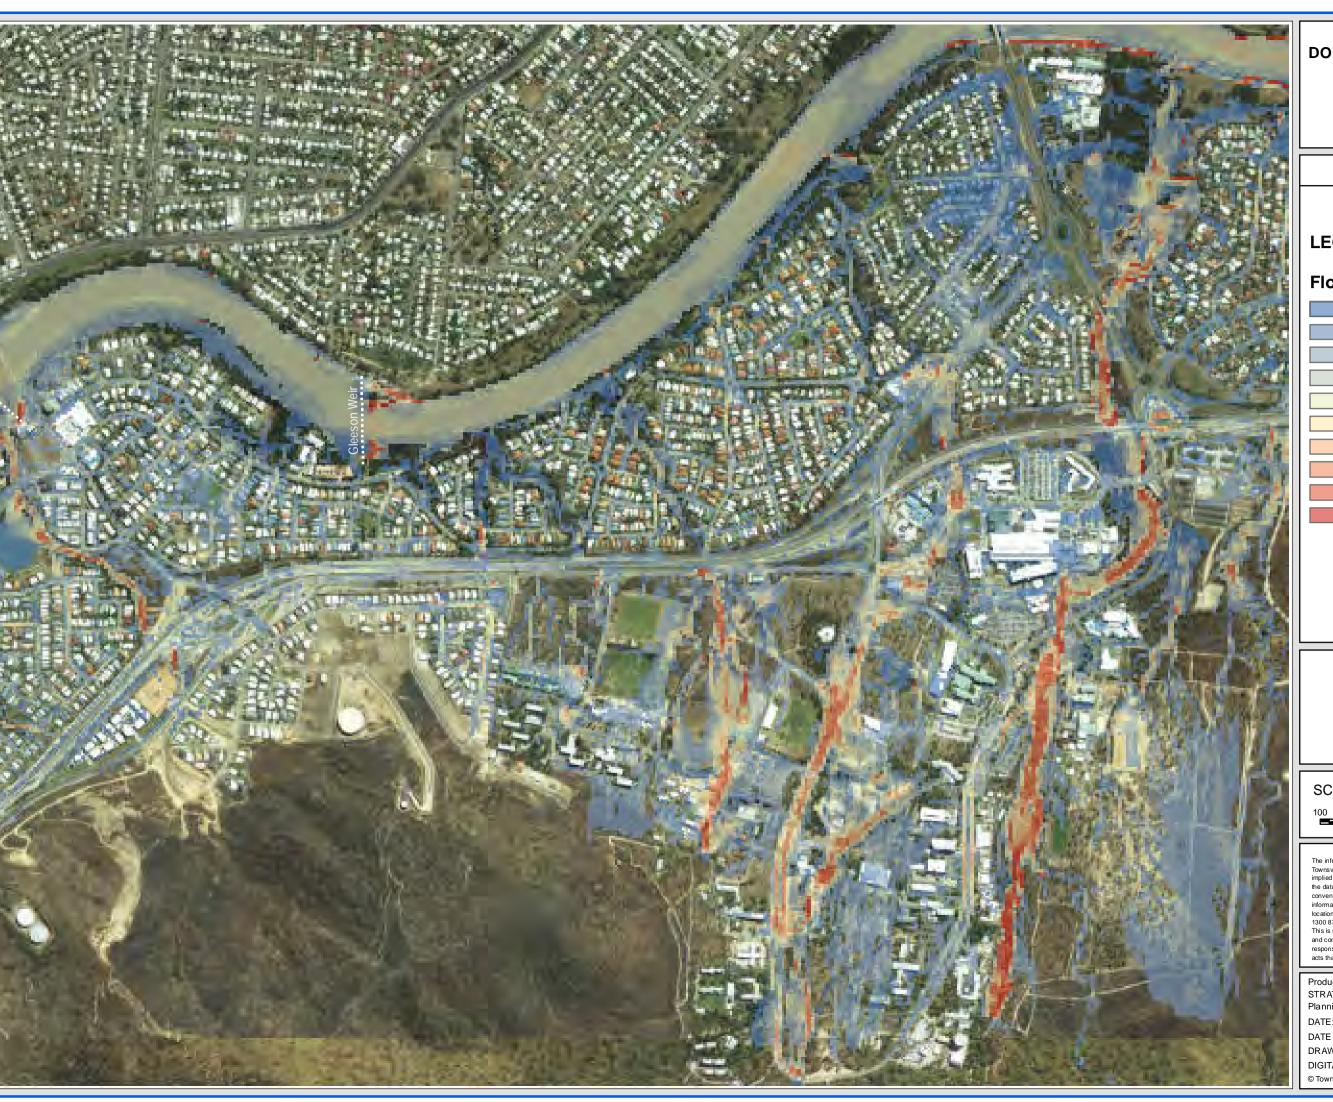

Produced by: STRATEGIC PLANNING Planning and Development DATE: dd/mm/yyyy DATE PRINTED: 22/07/2014 DRAWN BY: MW4

DIGITAL FILE: Figure D10.mxd © Townsville City Council 2014

**East Annandale** 

FIGURE D10.4

#### **LEGEND**

### Flood Level (m AHD)

SCALE: 1:10,000 @ A3

DISCLAIMER

The information shown on this map has been produced from the Townsville City Council's digital database. There is no warranty implied or expressed regarding the accuracy or completeness of the data. The data has been compiled for information and convenience only, and it is the responsibility of the user to verify all information before placing reliance on it. For accurate service locations please contact the Customer Services Centre on 1300 878 001.