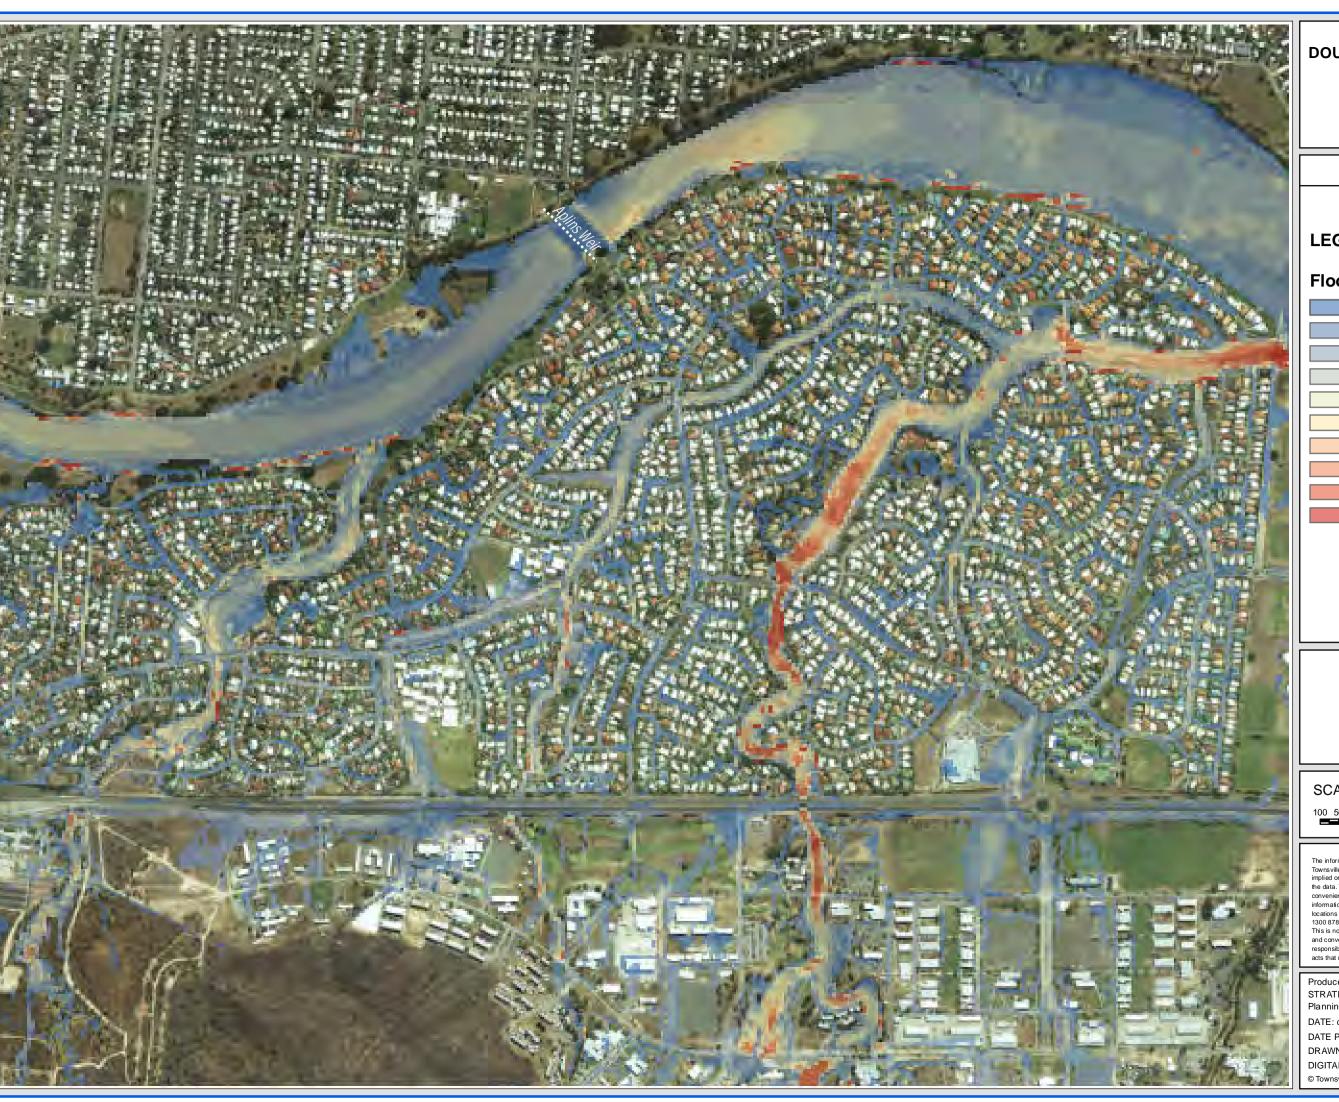

#### **LEGEND**

## Flood Velocity (m/s)

< 0.25 0.25 - 0.5

0.5 - 0.75

0.75 - 1

1 - 1.25

1.25 - 1.5

1.5 - 1.75

1.75 - 2

2 - 3

SCALE: 1:10,000 @ A3

DISCLAIMER

The information shown on this map has been produced from the Townsville City Council's digital database. There is no warranty implied or expressed regarding the accuracy or completeness of the data. The data has been compiled for information and convenience only, and it is the responsibility of the user to verify all information before placing reliance on it. For accurate service locations please contact the Customer Services Centre on 1300 878 001.