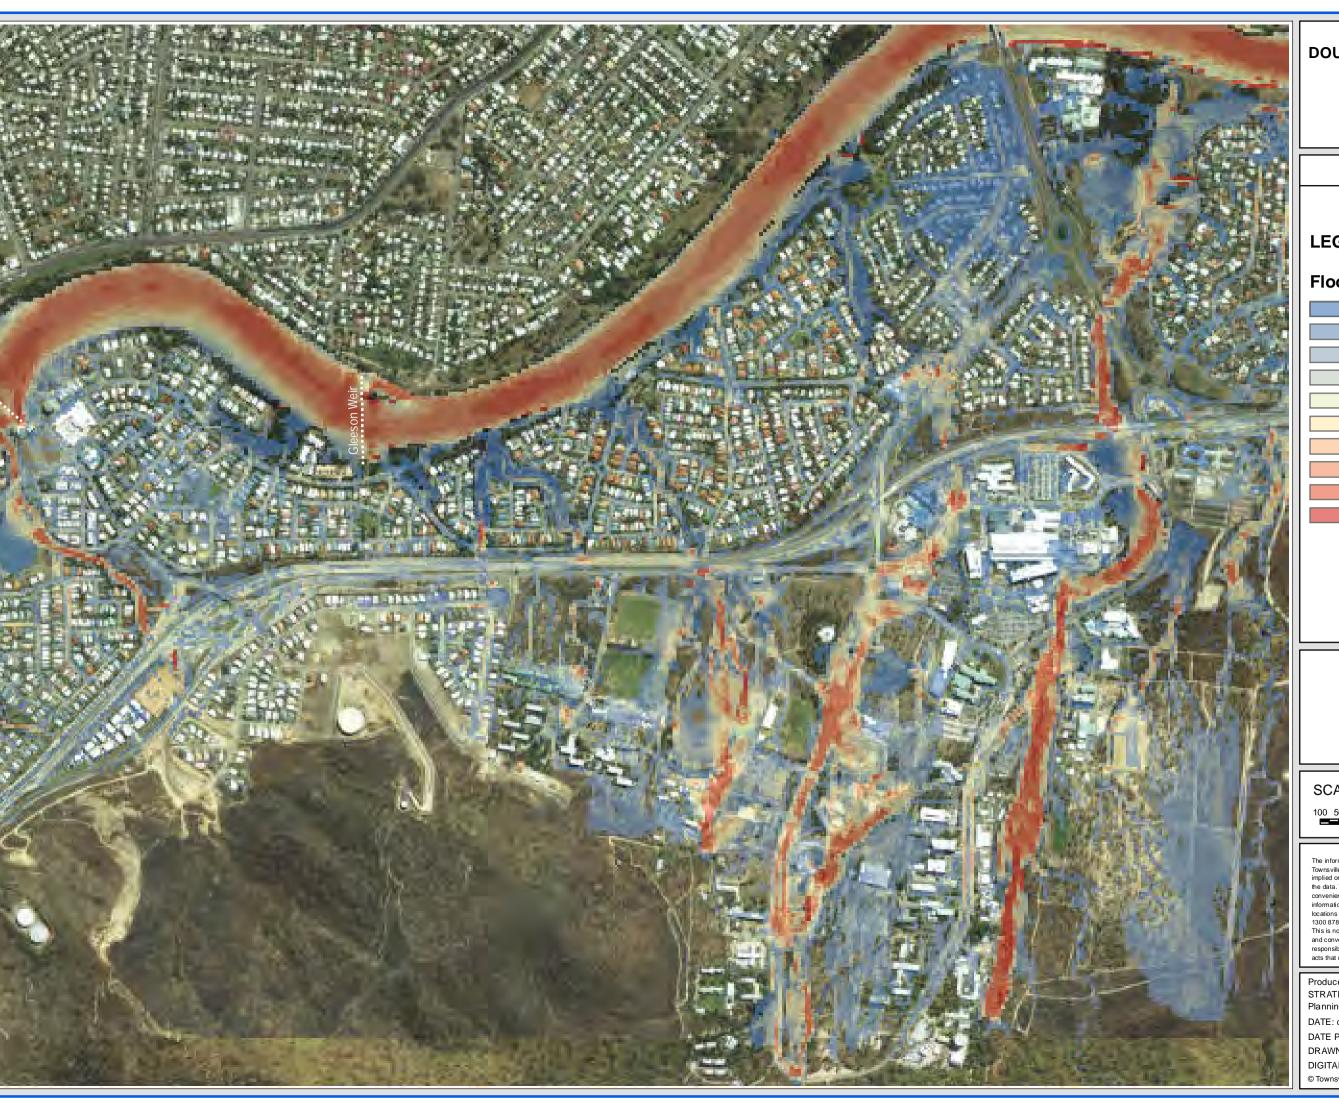

Produced by: STRATEGIC PLANNING Planning and Development DATE: dd/mm/yyyy DATE PRINTED: 22/07/2014

DRAWN BY: MW4 DIGITAL FILE: Figure D10.mxd

**West Annandale** 

FIGURE D10.3

### **LEGEND**

### Flood Level (m AHD)

SCALE: 1:10,000 @ A3

DISCLAIMER

The information shown on this map has been produced from the Townsville City Council's digital database. There is no warranty implied or expressed regarding the accuracy or completeness of the data. The data has been compiled for information and convenience only, and it is the responsibility of the user to verify all information before placing reliance on it. For accurate service locations please contact the Customer Services Centre on 1300 878 001.