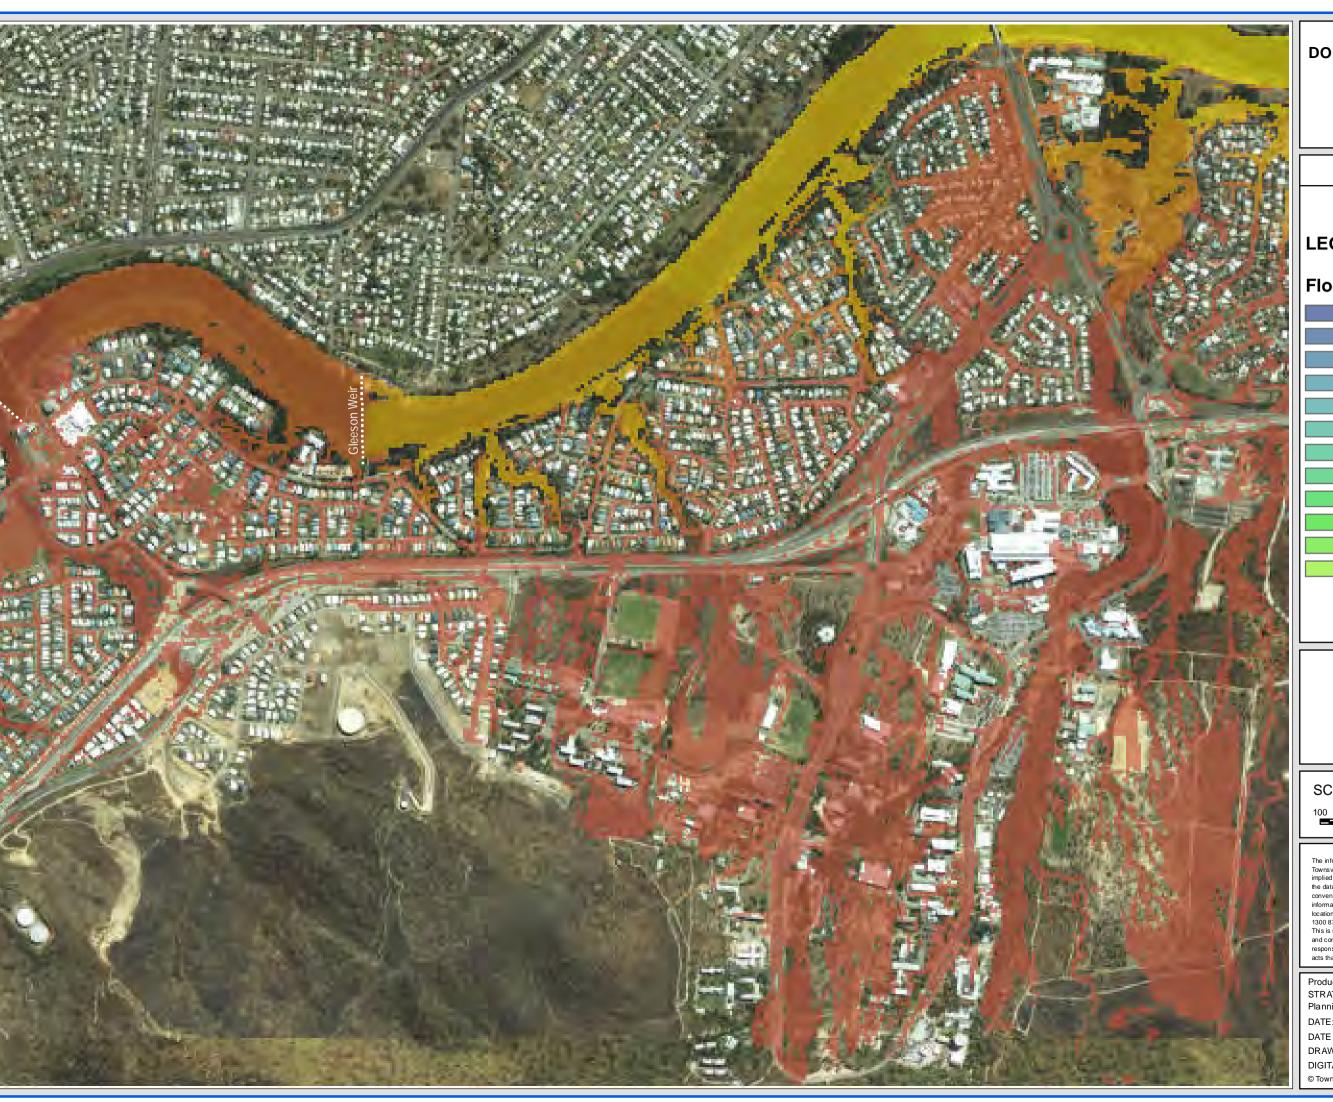

Planning and Development DATE: dd/mm/yyyy DATE PRINTED: 22/07/2014 DRAWN BY: MW4 DIGITAL FILE: Figure D10.mxd

**West Douglas** 

FIGURE D11.1

## **LEGEND**

### Flood Level (m AHD)

7.5 - 8

SCALE: 1:10,000 @ A3

DISCLAIMER

The information shown on this map has been produced from the Townsville City Council's digital database. There is no warranty implied or expressed regarding the accuracy or completeness of the data. The data has been compiled for information and convenience only, and it is the responsibility of the user to verify all information before placing reliance on it. For accurate service locations please contact the Customer Services Centre on 1300 878 001.