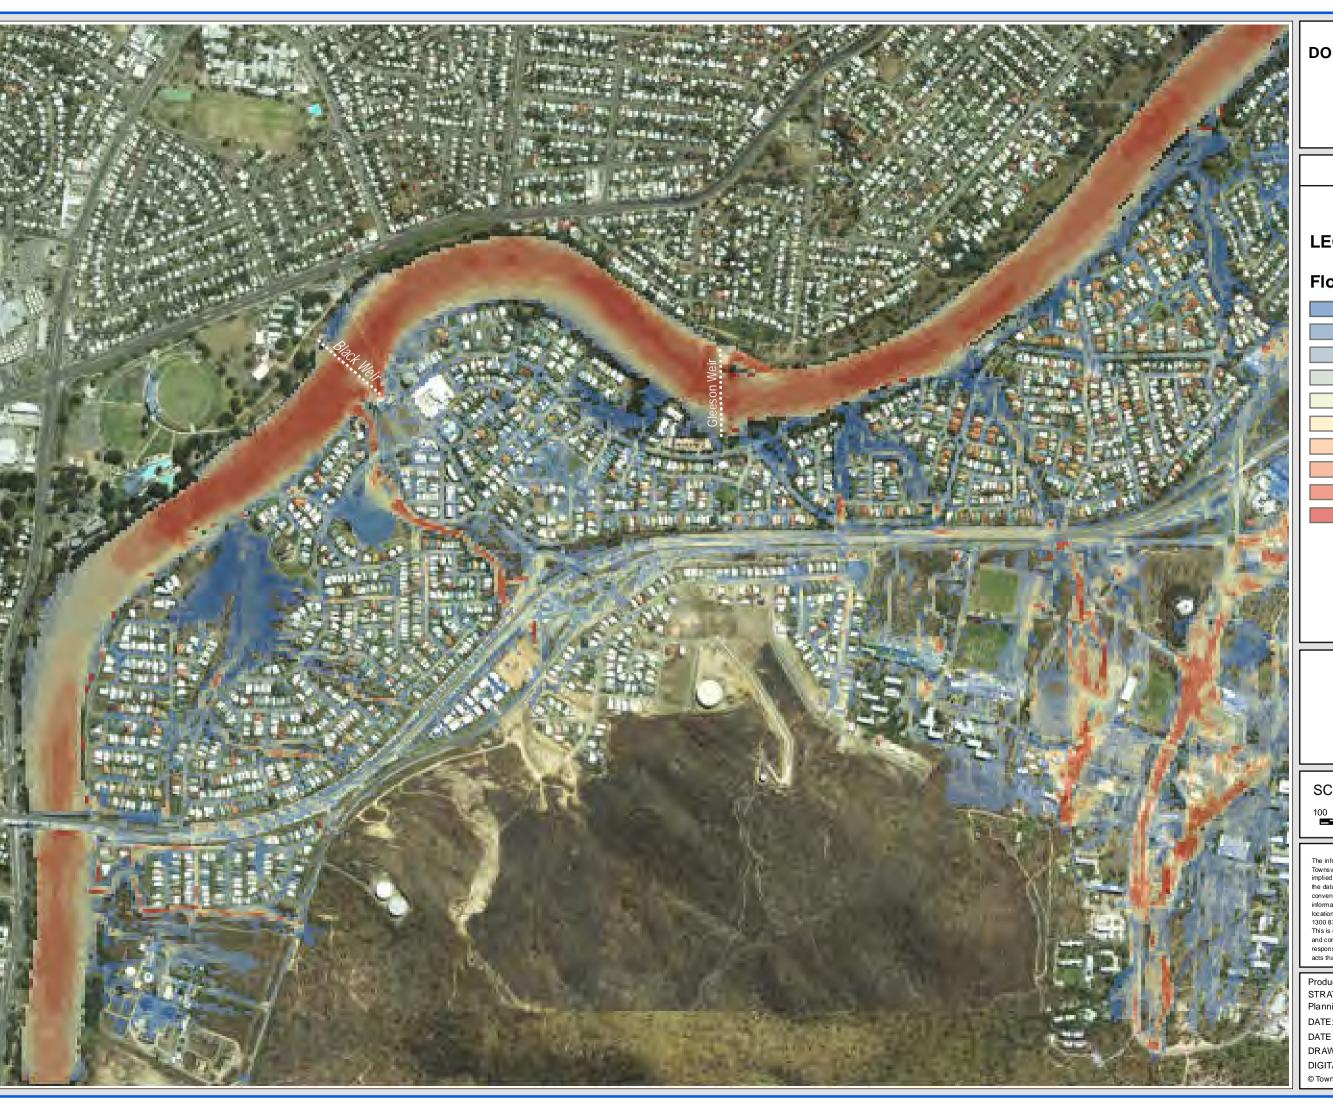

**East Douglas** 

### FIGURE D10.2

#### **LEGEND**

#### Flood Level (m AHD)

SCALE: 1:10,000 @ A3

DISCLAIMER

The information shown on this map has been produced from the Townsville City Council's digital database. There is no warranty implied or expressed regarding the accuracy or completeness of the data. The data has been complied for information and convenience only, and it is the responsibility of the user to verify all information before placing reliance on it. For accurate service locations please contact the Customer Services Centre on 1300 878 001.