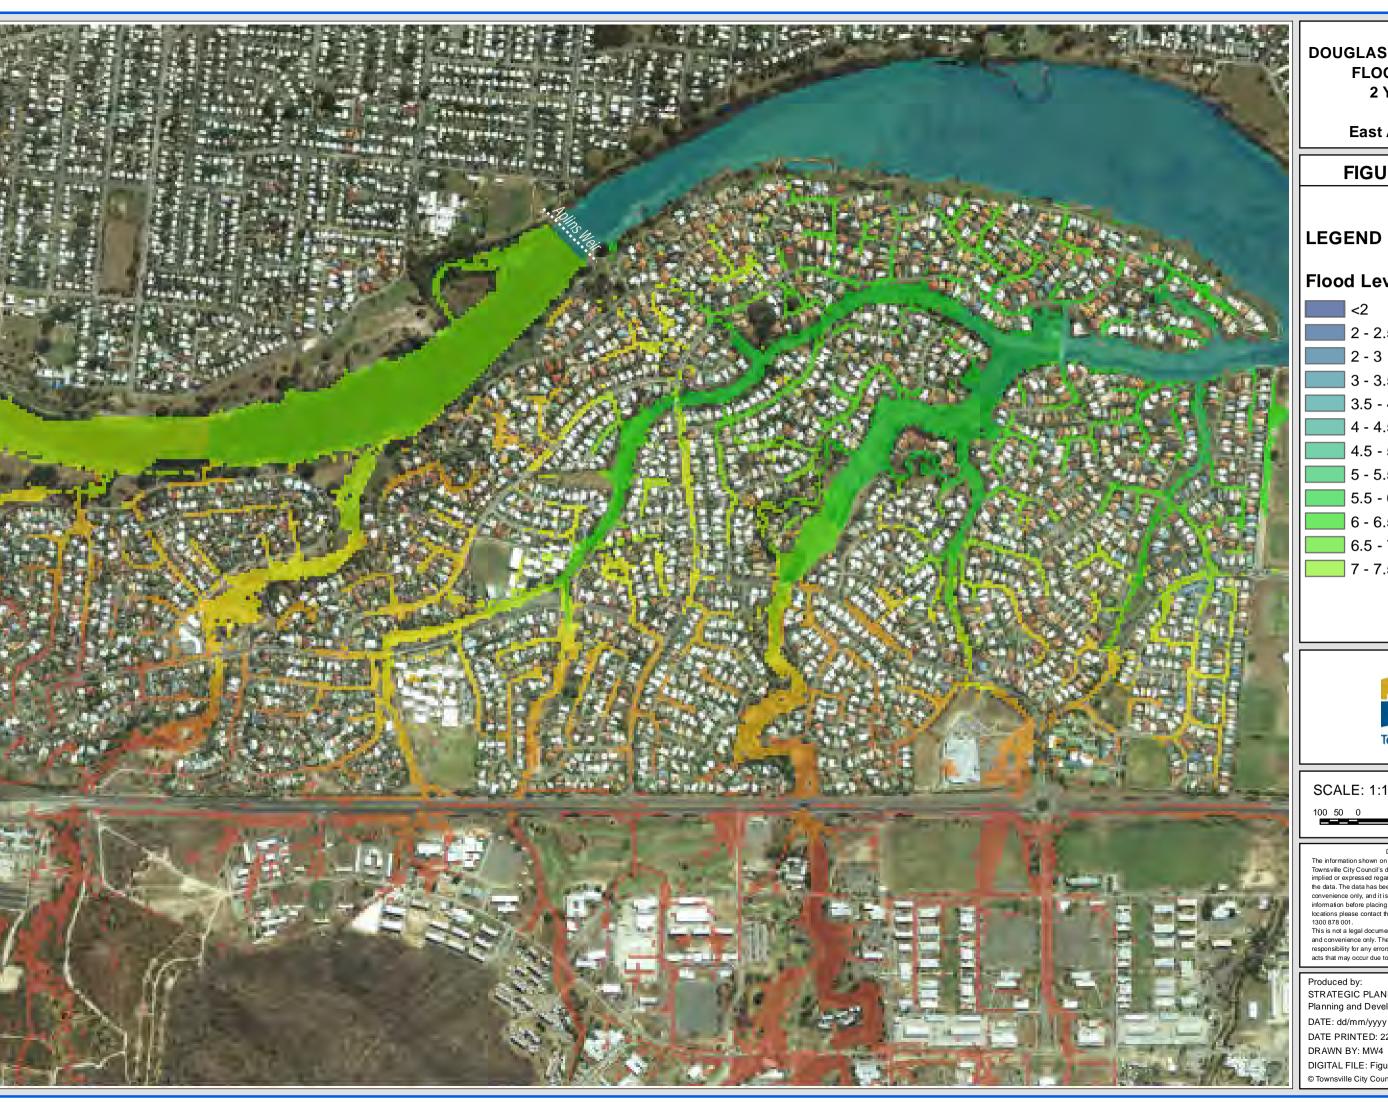

**East Douglas** 

### FIGURE D10.2

#### **LEGEND**

#### Flood Level (m AHD)

SCALE: 1:10,000 @ A3

DISCLAIMER

The information shown on this map has been produced from the Townsville City Council's digital database. There is no warranty implied or expressed regarding the accuracy or completeness of the data. The data has been complied for information and convenience only, and it is the responsibility of the user to verify all information before placing reliance on it. For accurate service locations please contact the Customer Services Centre on 1300 878 001.