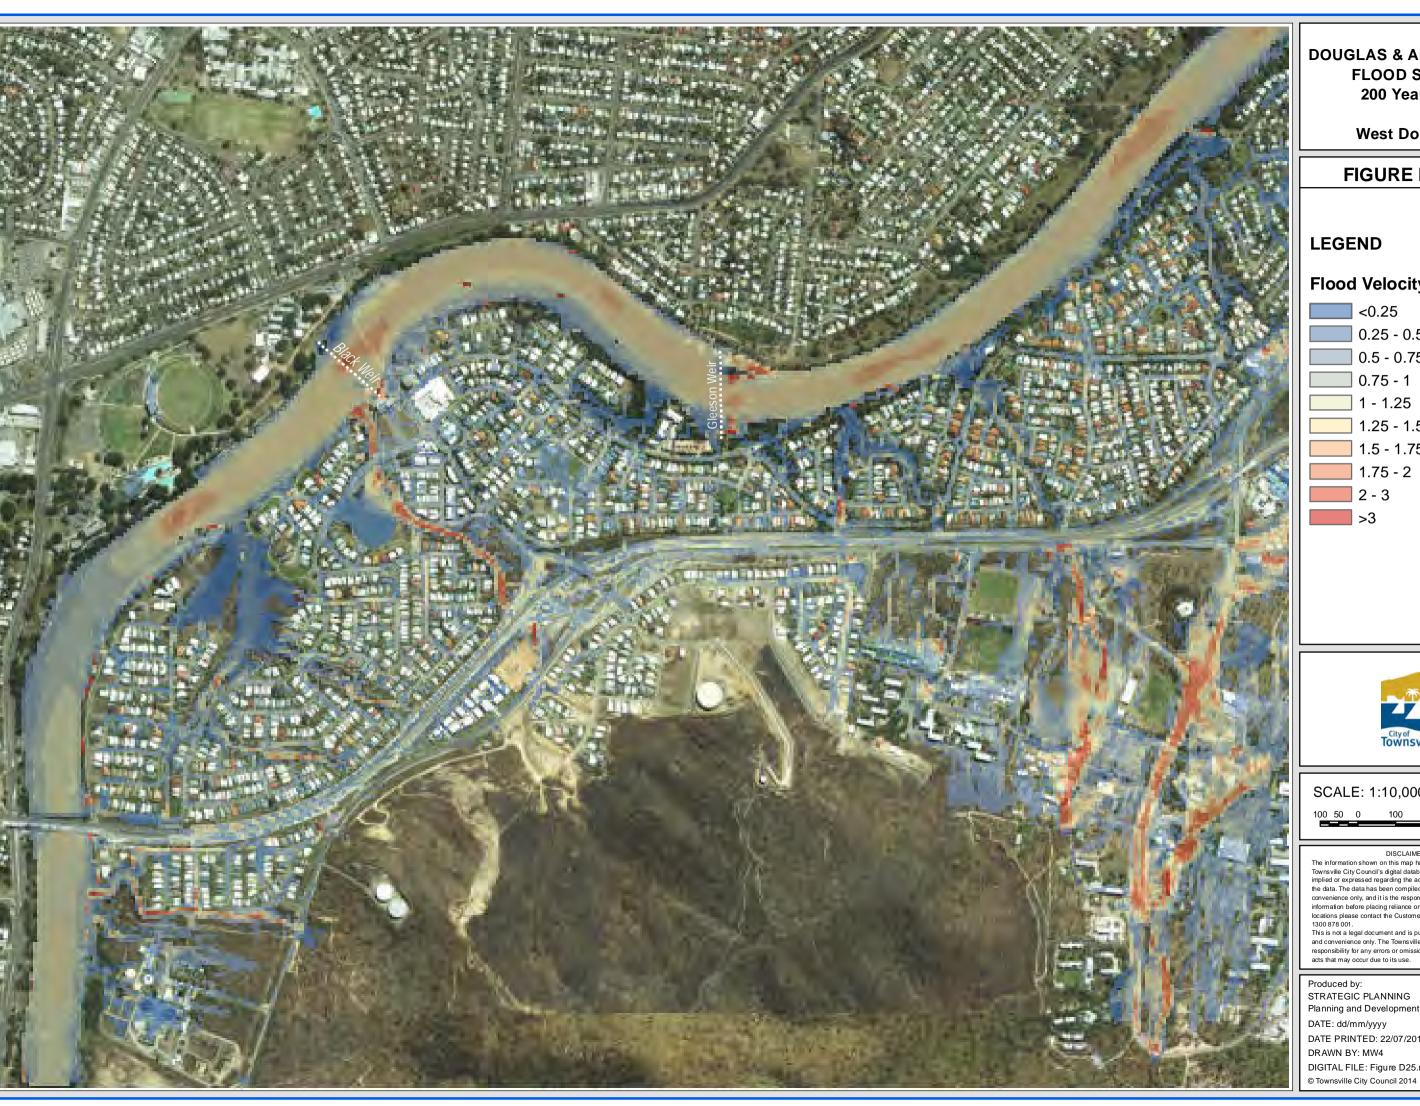

## **LEGEND**

## Flood Velocity (m/s)

<0.25

0.25 - 0.5 0.5 - 0.75

0.75 - 1

1 - 1.25

1.25 - 1.5

1.5 - 1.75

1.75 - 2

2 - 3

SCALE: 1:10,000 @ A3

DISCLAIMER

The information shown on this map has been produced from the Townsville City Council's digital database. There is no warranty implied or expressed regarding the accuracy or completeness of the data. The data has been compiled for information and convenience only, and it is the responsibility of the user to verify all information before placing reliance on it. For accurate service locations please contact the Customer Services Centre on 1300 878 001.