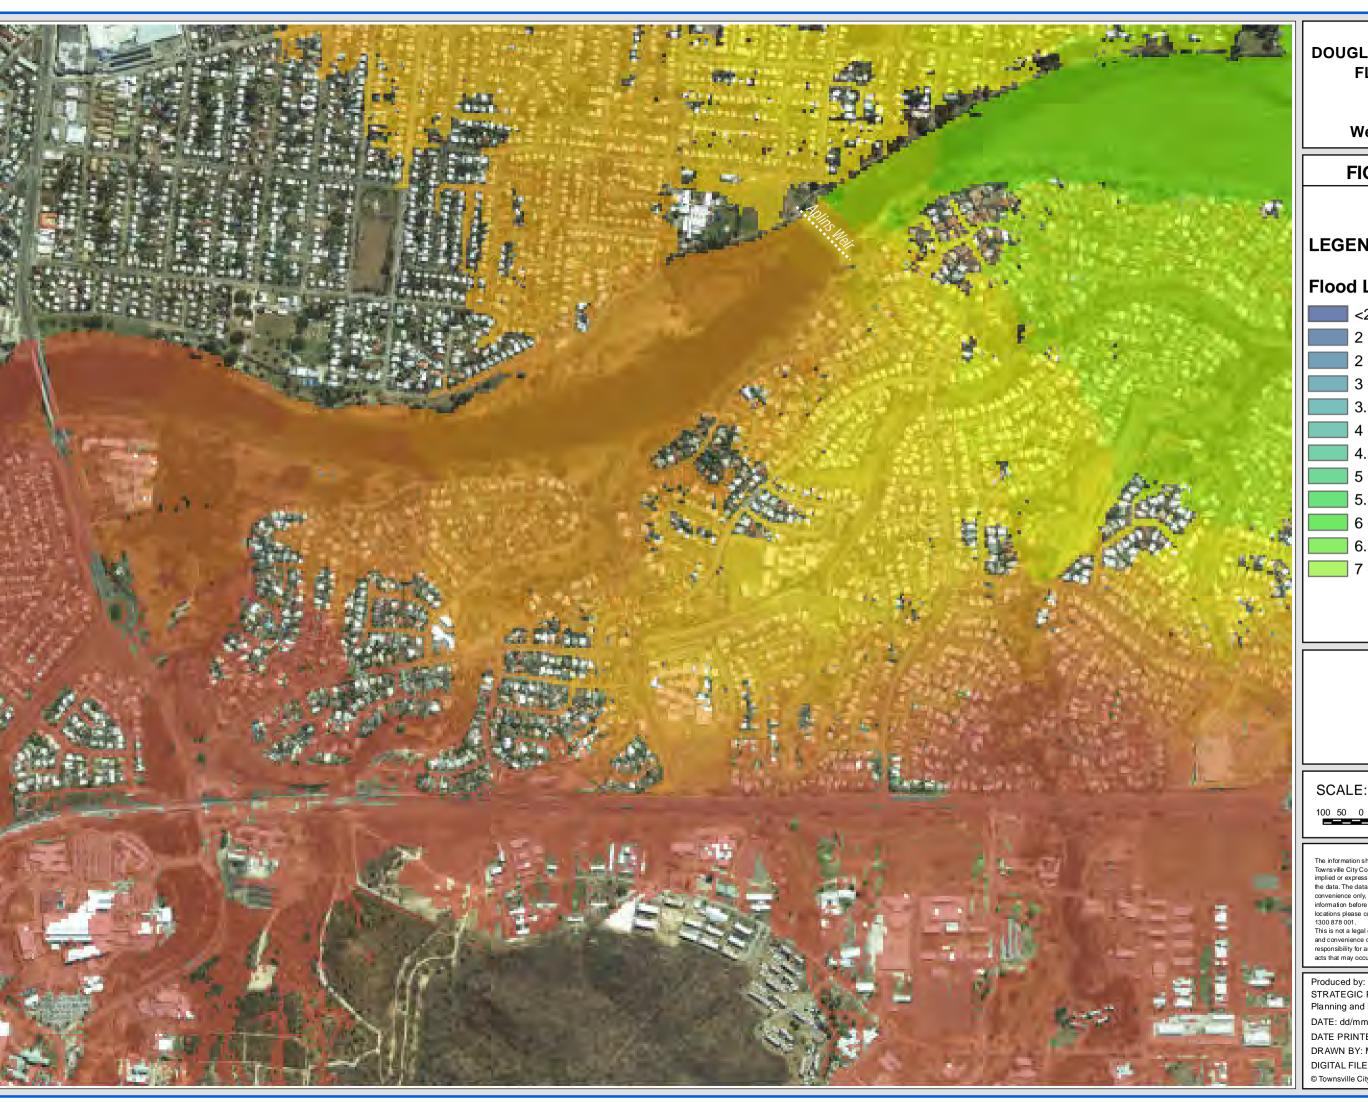

Produced by: STRATEGIC PLANNING Planning and Development DATE: dd/mm/yyyy DATE PRINTED: 22/07/2014

DRAWN BY: MW4 DIGITAL FILE: Figure D10.mxd

**West Annandale** 

FIGURE D10.3