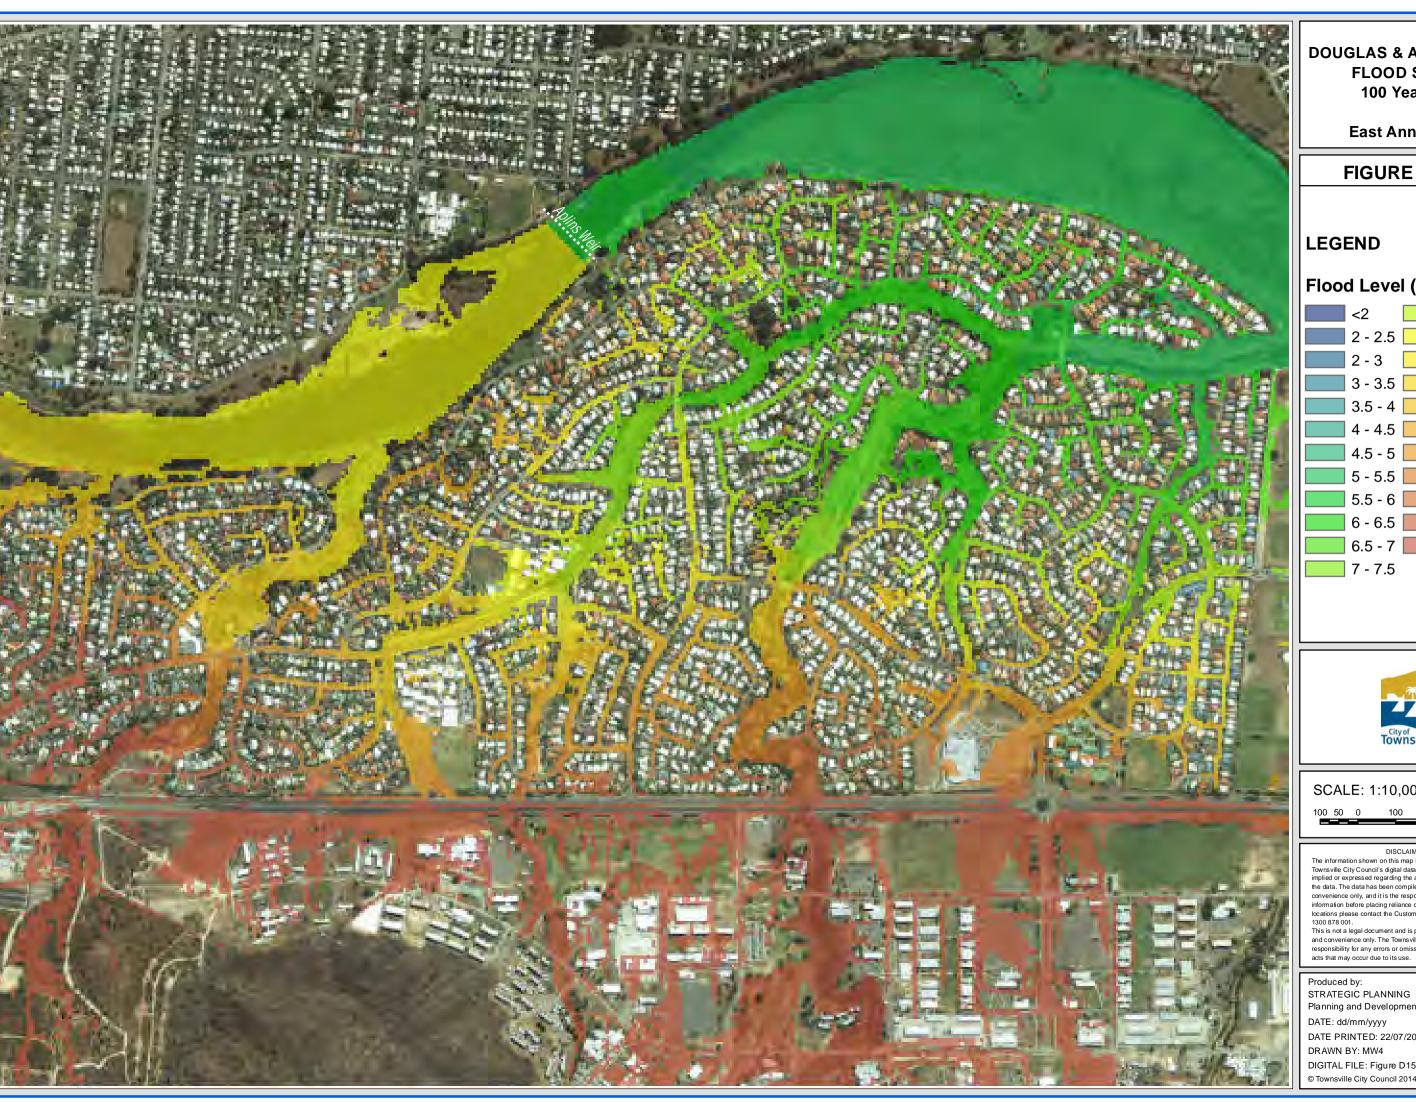

Produced by: STRATEGIC PLANNING Planning and Development DATE: dd/mm/yyyy DATE PRINTED: 22/07/2014

DRAWN BY: MW4 DIGITAL FILE: Figure D10.mxd

**West Annandale** 

FIGURE D10.3

### **LEGEND**

### Flood Level (m AHD)

SCALE: 1:10,000 @ A3

DISCLAIMER

The information shown on this map has been produced from the Townsville City Council's digital database. There is no warranty implied or expressed regarding the accuracy or completeness of the data. The data has been compiled for information and convenience only, and it is the responsibility of the user to verify all information before placing reliance on it. For accurate service locations please contact the Customer Services Centre on 1300 878 001.