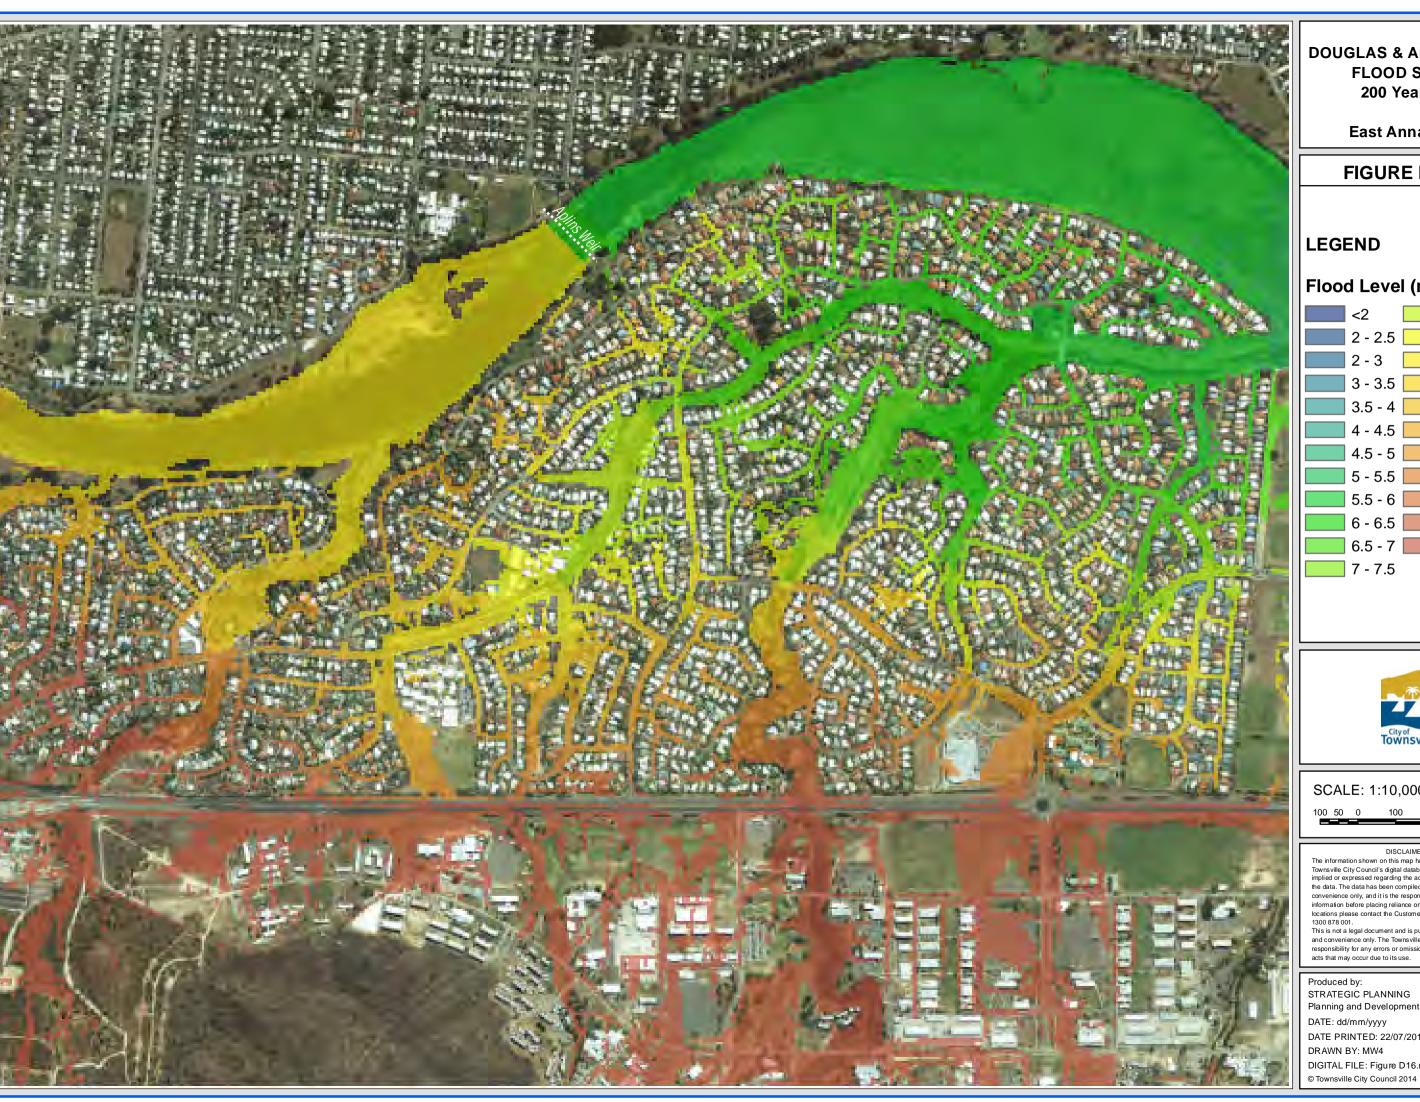

Produced by: STRATEGIC PLANNING Planning and Development DATE: dd/mm/yyyy DATE PRINTED: 22/07/2014 DRAWN BY: MW4

DIGITAL FILE: Figure D10.mxd © Townsville City Council 2014

**East Annandale** 

FIGURE D10.4

#### **LEGEND**

### Flood Level (m AHD)

SCALE: 1:10,000 @ A3

DISCLAIMER

The information shown on this map has been produced from the Townsville City Council's digital database. There is no warranty implied or expressed regarding the accuracy or completeness of the data. The data has been compiled for information and convenience only, and it is the responsibility of the user to verify all information before placing reliance on it. For accurate service locations please contact the Customer Services Centre on 1300 878 001.