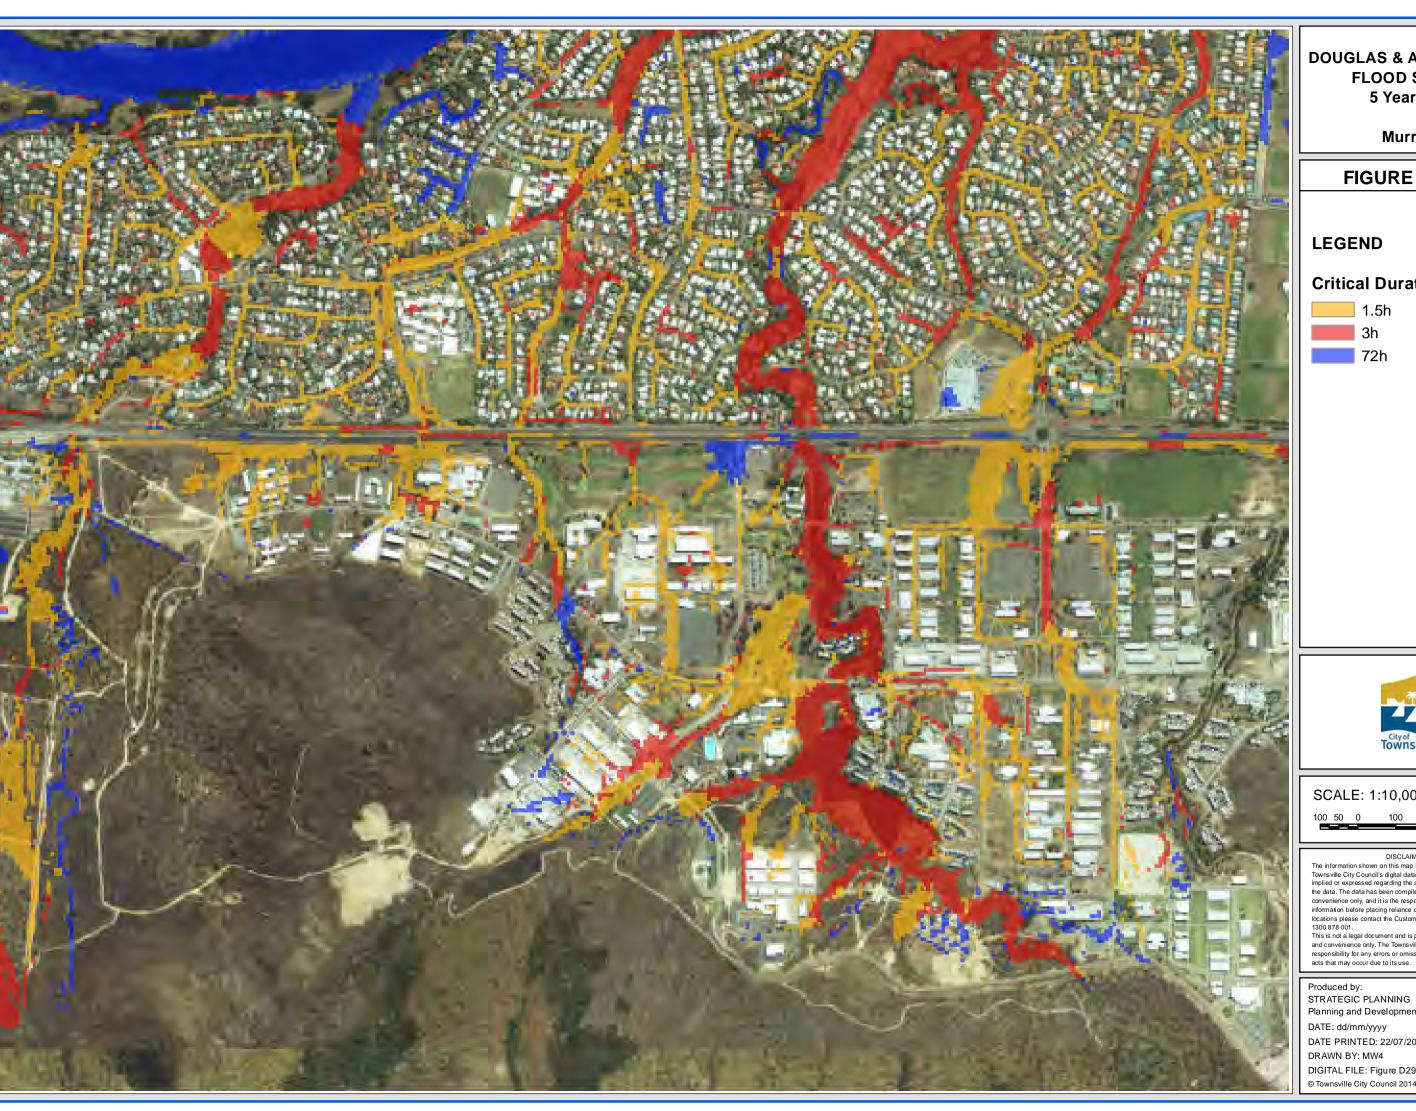

Produced by: STRATEGIC PLANNING Planning and Development DATE: dd/mm/yyyy DATE PRINTED: 22/07/2014

DIGITAL FILE: Figure D10.mxd

Murray

## FIGURE D10.5

### **LEGEND**

### Flood Level (m AHD)

7.5 - 8

SCALE: 1:10,000 @ A3

DISCLAIMER

The information shown on this map has been produced from the Townsville City Council's digital database. There is no warranty implied or expressed regarding the accuracy or completeness of the data. The data has been compiled for information and convenience only, and it is the responsibility of the user to verify all information before placing reliance on it. For accurate service locations please contact the Customer Services Centre on 1300 878 001.