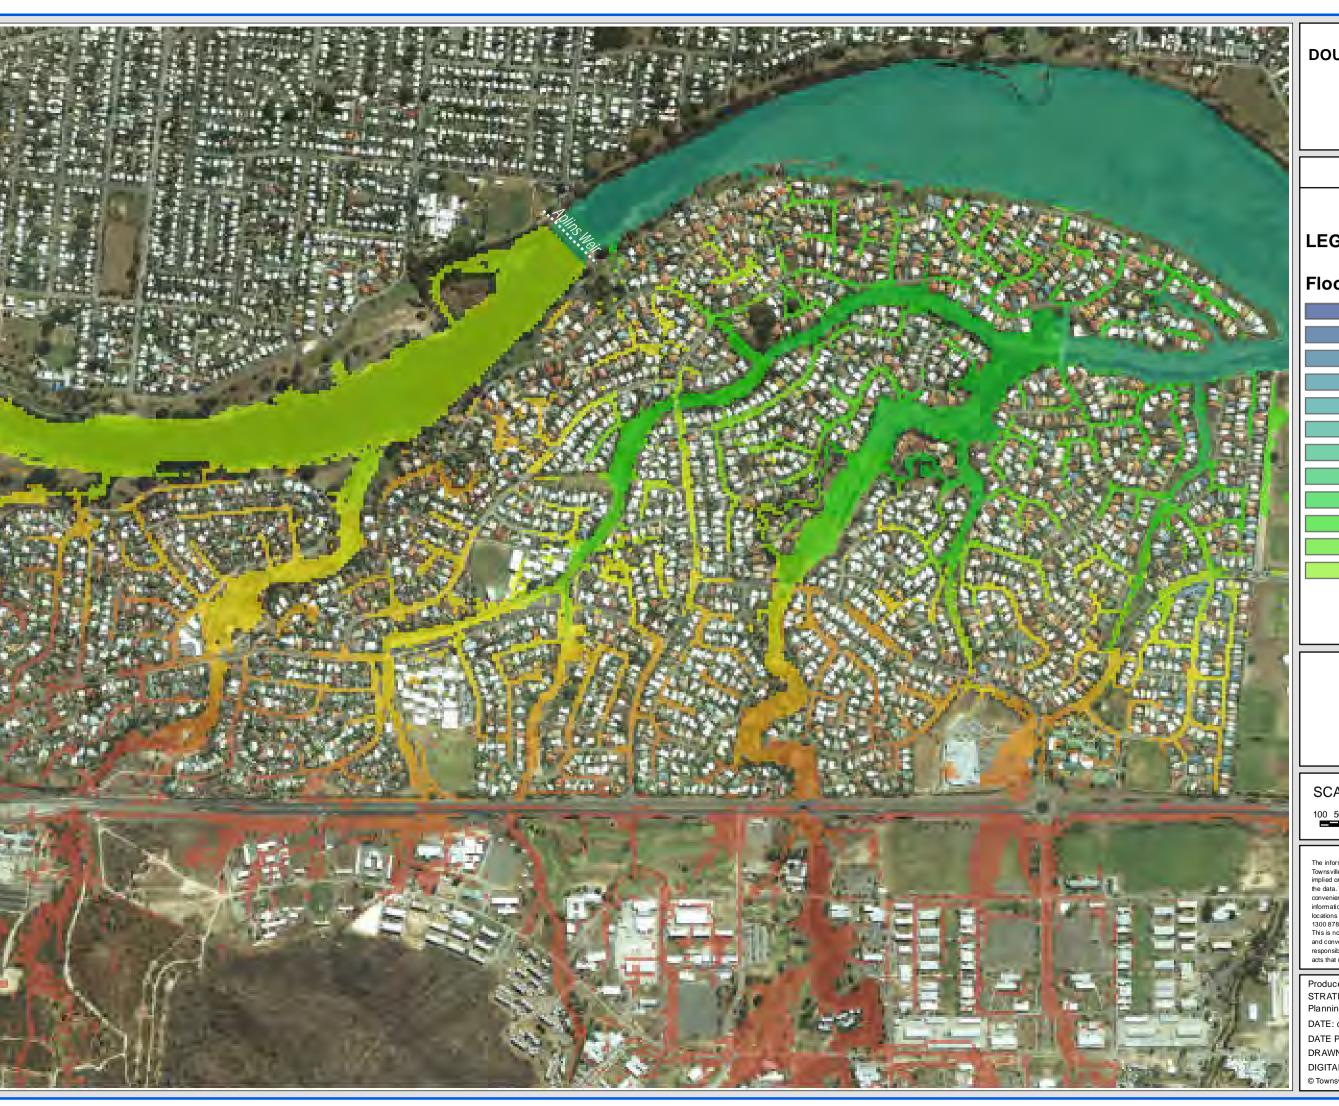

Produced by: STRATEGIC PLANNING Planning and Development DATE: dd/mm/yyyy DATE PRINTED: 22/07/2014

DRAWN BY: MW4 DIGITAL FILE: Figure D10.mxd

**West Annandale** 

FIGURE D10.3