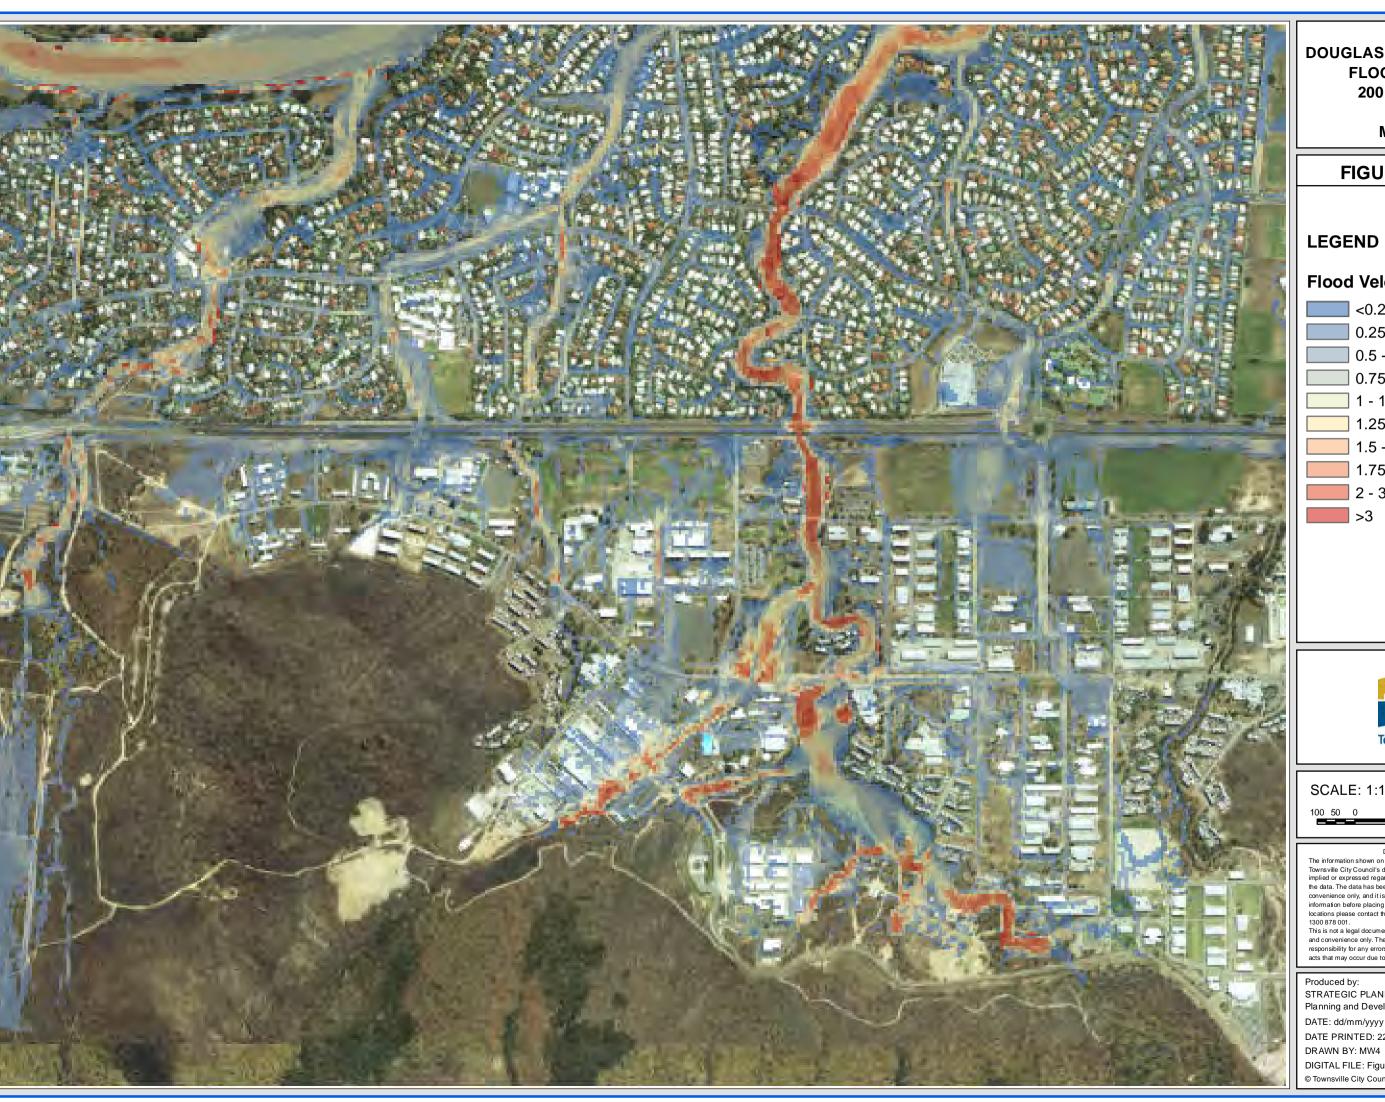

## FIGURE D10.5

### **LEGEND**

### Flood Level (m AHD)

7.5 - 8

SCALE: 1:10,000 @ A3

DISCLAIMER

The information shown on this map has been produced from the Townsville City Council's digital database. There is no warranty implied or expressed regarding the accuracy or completeness of the data. The data has been compiled for information and convenience only, and it is the responsibility of the user to verify all information before placing reliance on it. For accurate service locations please contact the Customer Services Centre on 1300 878 001.