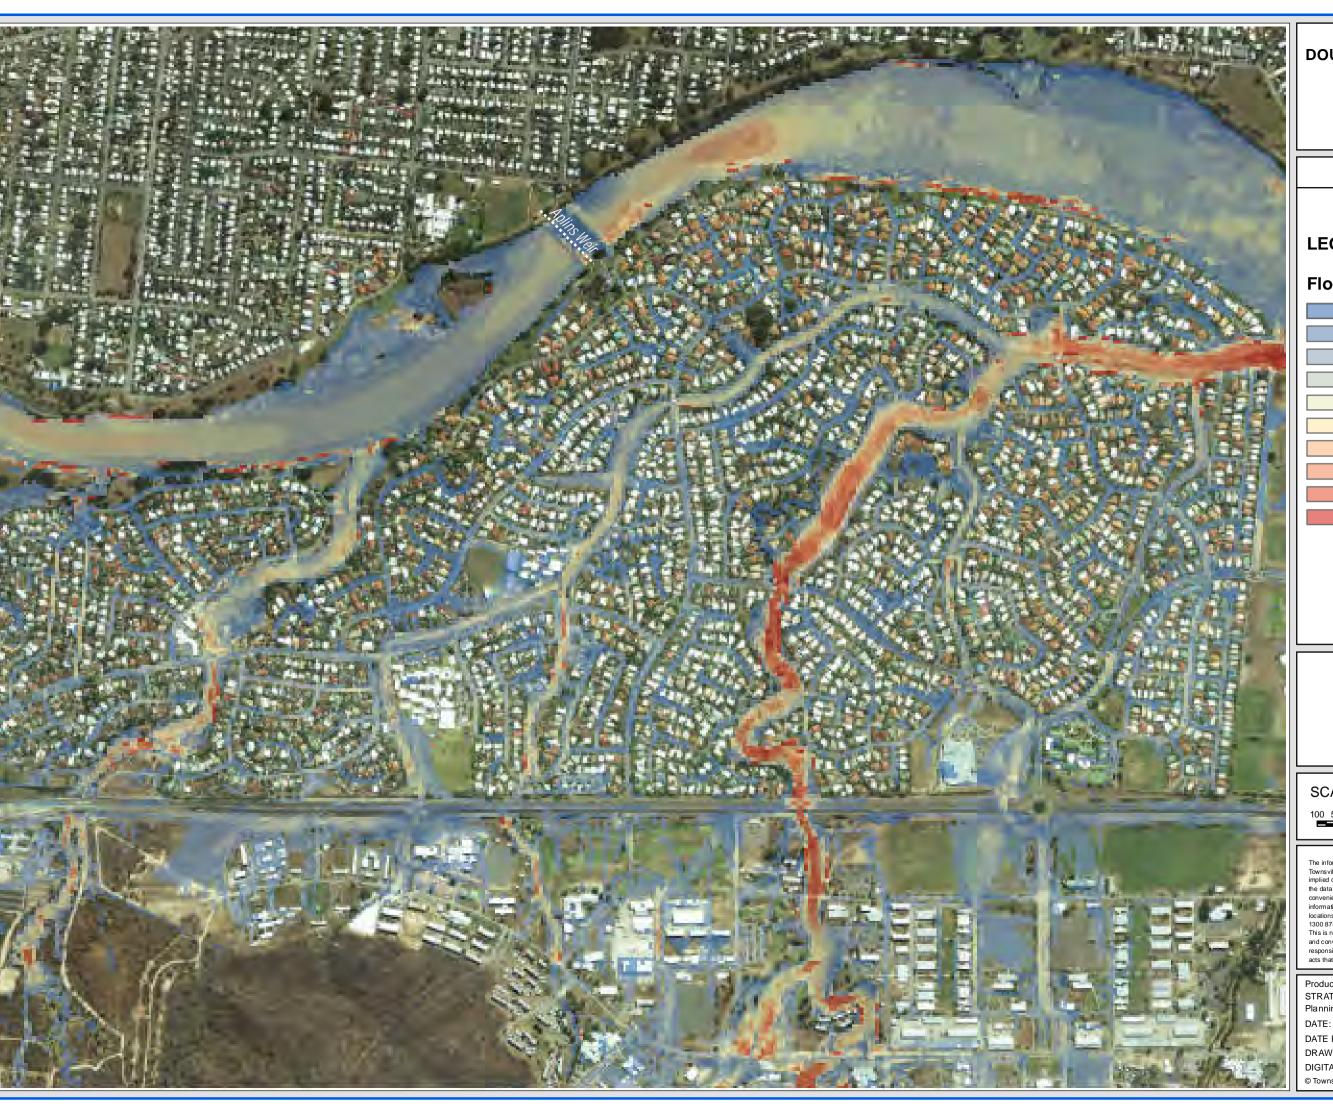

## FIGURE D12.2

### **LEGEND**

## Flood Level (m AHD)

7.5 - 8

SCALE: 1:10,000 @ A3

DISCLAIMER

The information shown on this map has been produced from the Townsville City Council's digital database. There is no warranty implied or expressed regarding the accuracy or completeness of the data. The data has been complied for information and convenience only, and it is the responsibility of the user to verify all information before placing reliance on it. For accurate service locations please contact the Customer Services Centre on 1300 878 001.