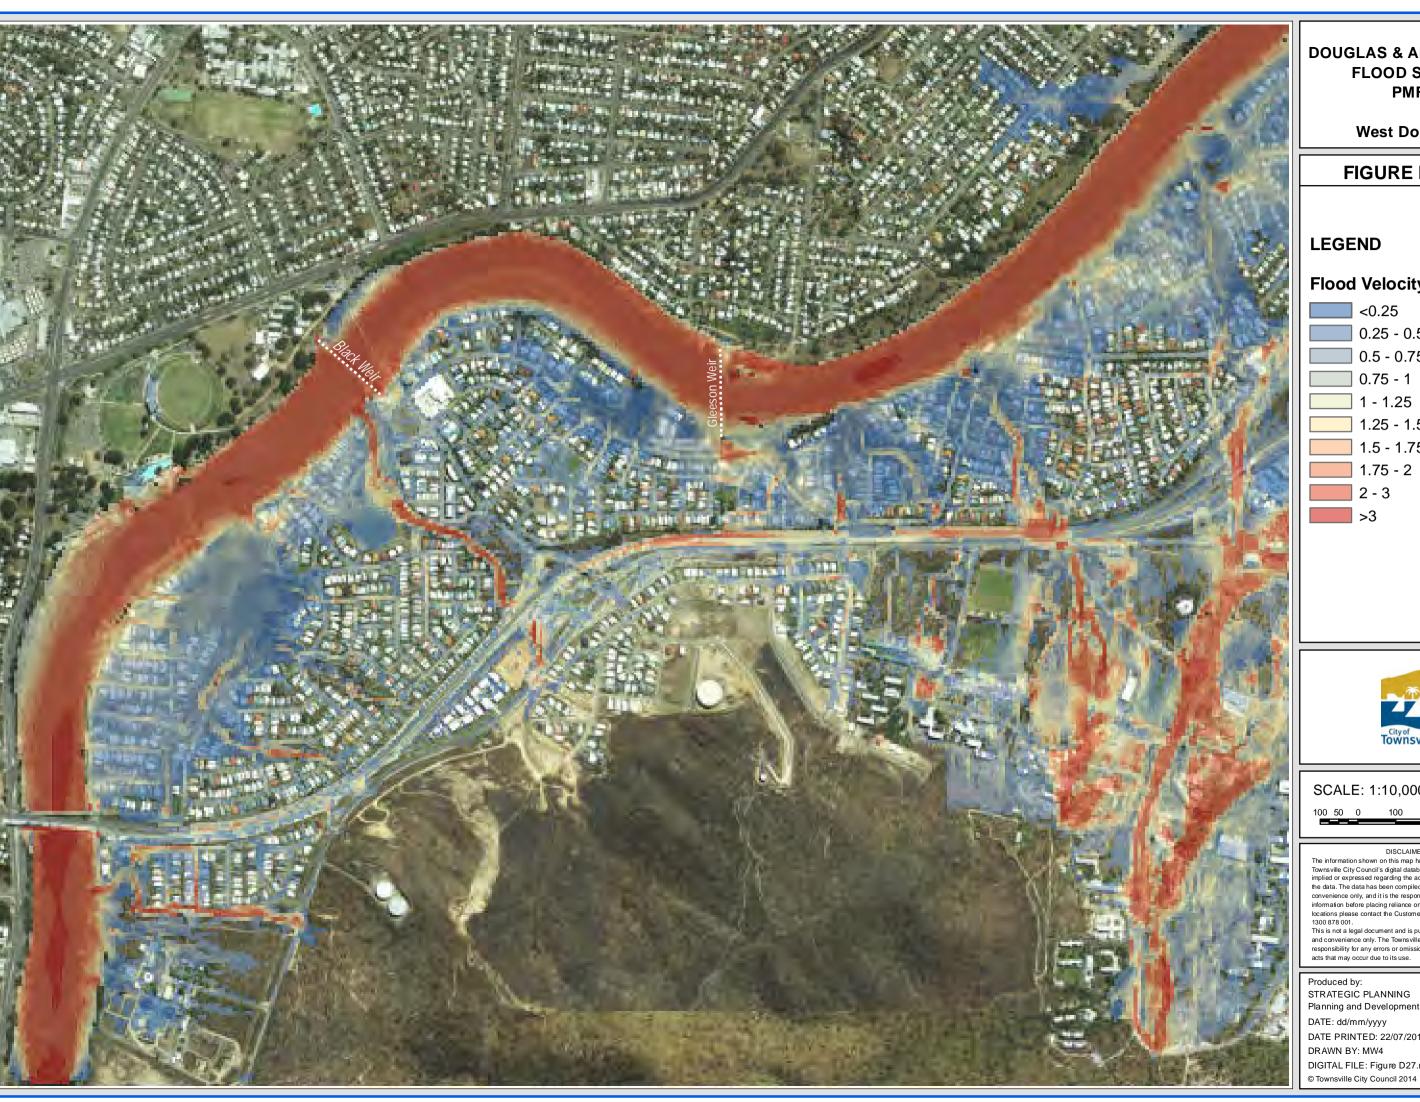

## **LEGEND**

## Flood Velocity (m/s)

<0.25

0.25 - 0.5 0.5 - 0.75

0.75 - 1

1 - 1.25

1.25 - 1.5

1.5 - 1.75

1.75 - 2 2 - 3

SCALE: 1:10,000 @ A3

DISCLAIMER

The information shown on this map has been produced from the Townsville City Council's digital database. There is no warranty implied or expressed regarding the accuracy or completeness of the data. The data has been compiled for information and convenience only, and it is the responsibility of the user to verify all information before placing reliance on it. For accurate service locations please contact the Customer Services Centre on 1300 878 001.

This is not a legal document and is published for information and convenience only. The Townsville City Council takes no responsibility for any errors or omissions herein or for any acts that may occur due to its use.

Produced by: STRATEGIC PLANNING Planning and Development DATE: dd/mm/yyyy DATE PRINTED: 22/07/2014 DRAWN BY: MW4

DIGITAL FILE: Figure D26.mxd © Townsville City Council 2014

**East Douglas** 