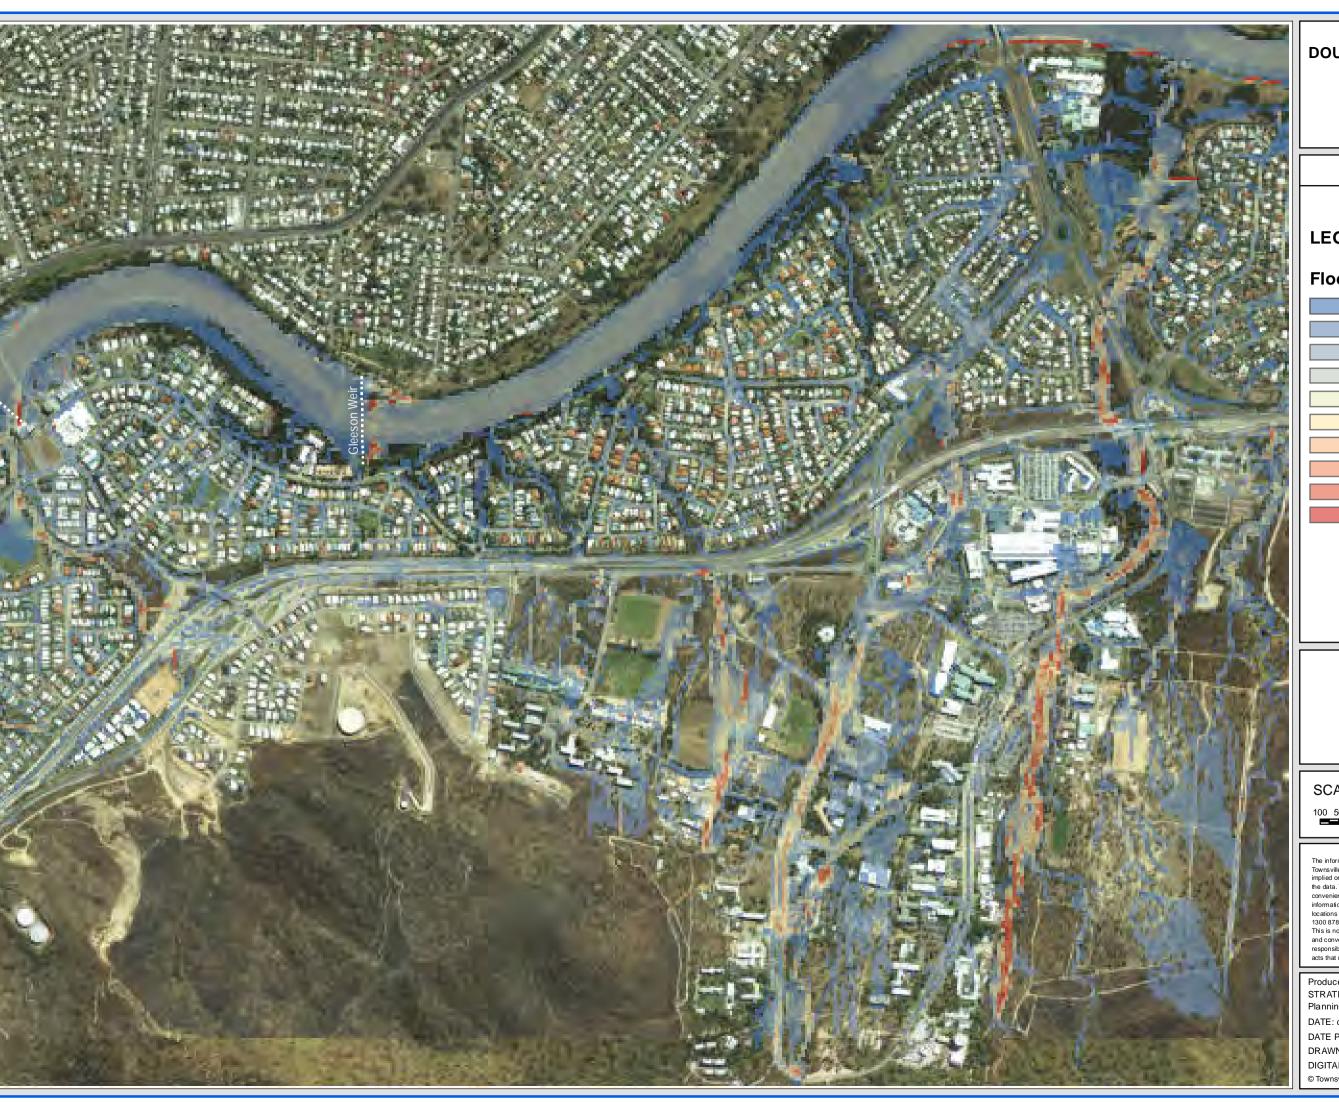

Produced by: STRATEGIC PLANNING Planning and Development DATE: dd/mm/yyyy DATE PRINTED: 22/07/2014 DRAWN BY: MW4

DIGITAL FILE: Figure D10.mxd © Townsville City Council 2014

**East Annandale** 

FIGURE D10.4

#### **LEGEND**

### Flood Level (m AHD)

SCALE: 1:10,000 @ A3

DISCLAIMER

The information shown on this map has been produced from the Townsville City Council's digital database. There is no warranty implied or expressed regarding the accuracy or completeness of the data. The data has been compiled for information and convenience only, and it is the responsibility of the user to verify all information before placing reliance on it. For accurate service locations please contact the Customer Services Centre on 1300 878 001.

This is not a legal document and is published for information and convenience only. The Townsville City Council takes no responsibility for any errors or omissions herein or for any acts that may occur due to its use.

Produced by: STRATEGIC PLANNING Planning and Development DATE: dd/mm/yyyy DATE PRINTED: 22/07/2014

DIGITAL FILE: Figure D10.mxd

Murray