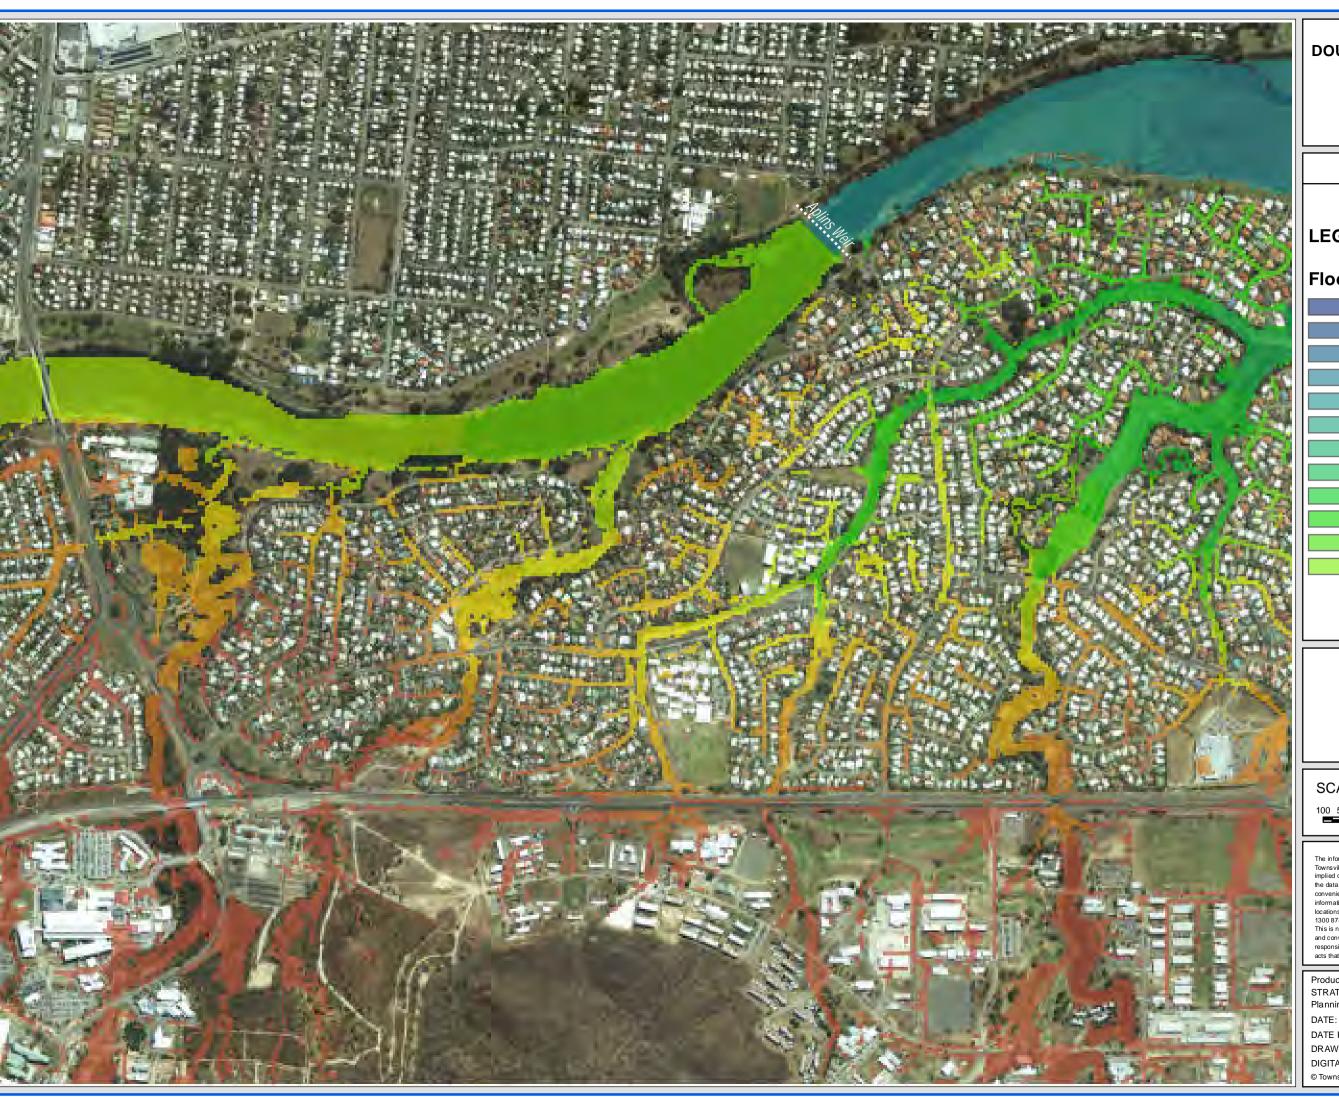

Produced by: STRATEGIC PLANNING Planning and Development DATE: dd/mm/yyyy DATE PRINTED: 22/07/2014

DRAWN BY: MW4 DIGITAL FILE: Figure D10.mxd

**West Annandale** 

FIGURE D10.3

### **LEGEND**

### Flood Level (m AHD)

SCALE: 1:10,000 @ A3

DISCLAIMER

The information shown on this map has been produced from the Townsville City Council's digital database. There is no warranty implied or expressed regarding the accuracy or completeness of the data. The data has been compiled for information and convenience only, and it is the responsibility of the user to verify all information before placing reliance on it. For accurate service locations please contact the Customer Services Centre on 1300 878 001.