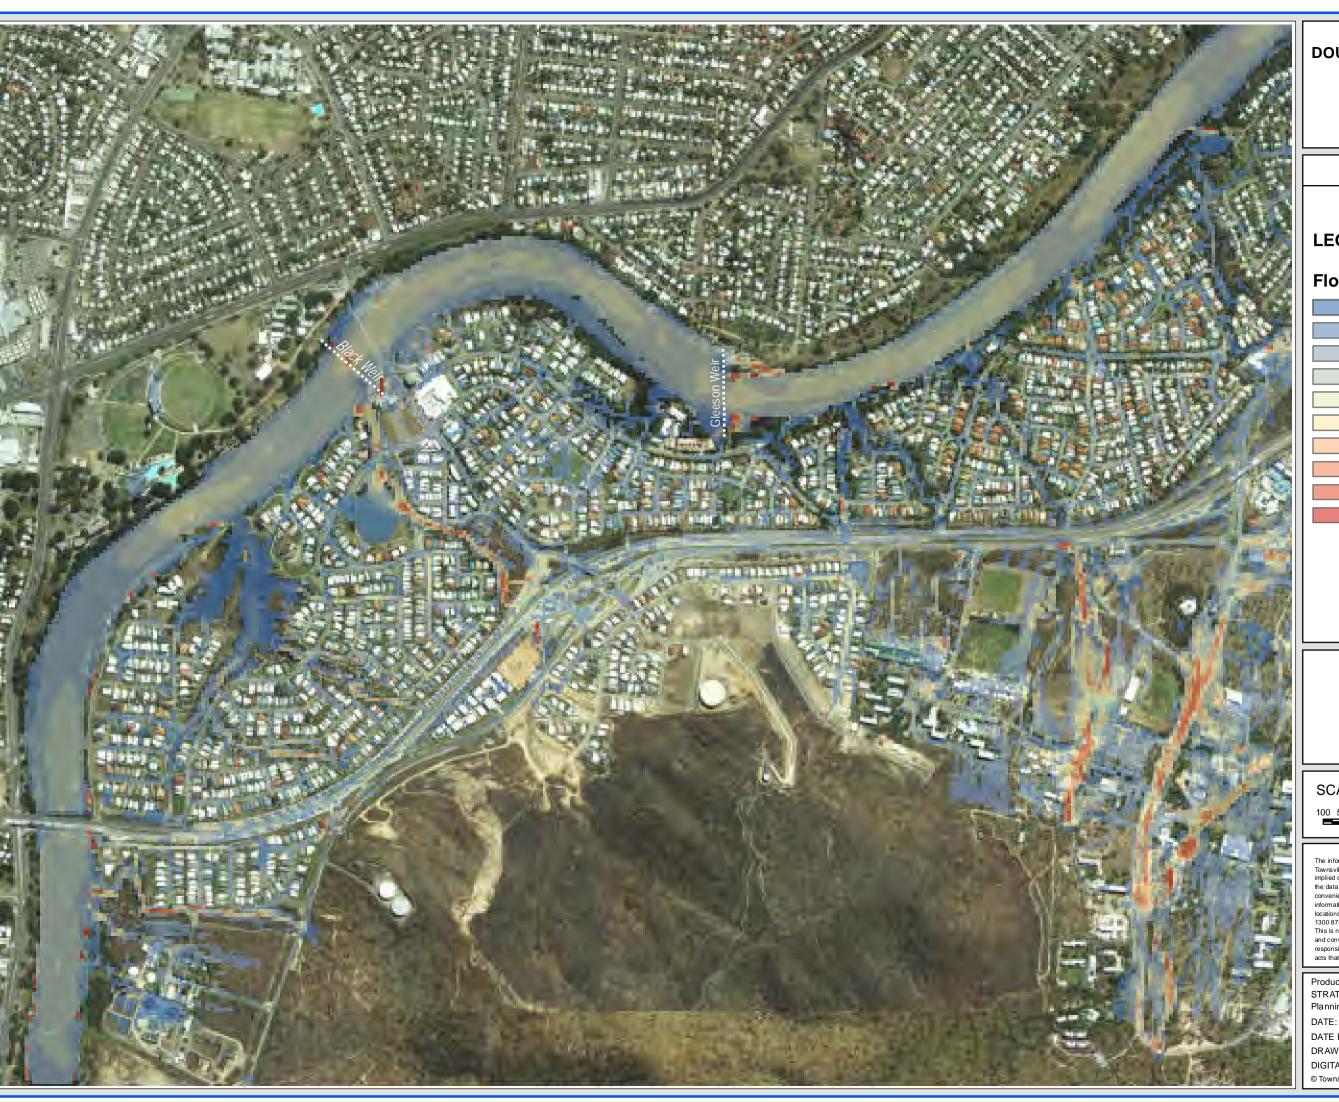

Produced by: STRATEGIC PLANNING Planning and Development DATE: dd/mm/yyyy DATE PRINTED: 22/07/2014

DRAWN BY: MW4 DIGITAL FILE: Figure D10.mxd

**West Annandale** 

FIGURE D10.3

### **LEGEND**

### Flood Level (m AHD)

SCALE: 1:10,000 @ A3

DISCLAIMER

The information shown on this map has been produced from the Townsville City Council's digital database. There is no warranty implied or expressed regarding the accuracy or completeness of the data. The data has been compiled for information and convenience only, and it is the responsibility of the user to verify all information before placing reliance on it. For accurate service locations please contact the Customer Services Centre on 1300 878 001.