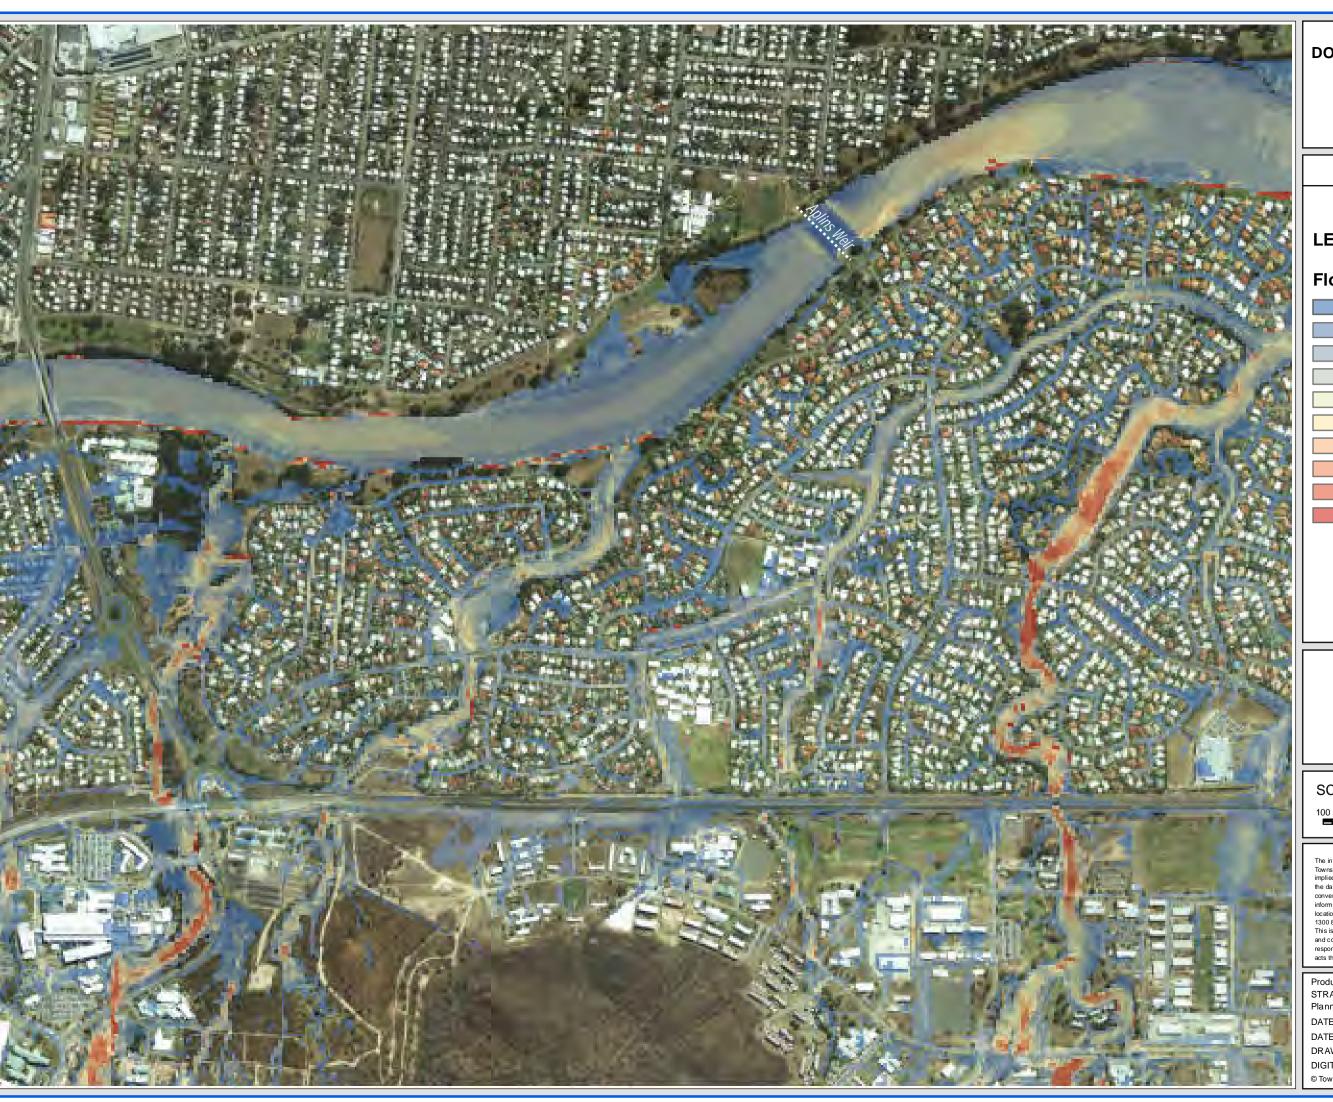

Produced by: STRATEGIC PLANNING Planning and Development DATE: dd/mm/yyyy DATE PRINTED: 22/07/2014

DIGITAL FILE: Figure D10.mxd

Murray

## FIGURE D10.5

### **LEGEND**

### Flood Level (m AHD)

7.5 - 8

SCALE: 1:10,000 @ A3

DISCLAIMER

The information shown on this map has been produced from the Townsville City Council's digital database. There is no warranty implied or expressed regarding the accuracy or completeness of the data. The data has been compiled for information and convenience only, and it is the responsibility of the user to verify all information before placing reliance on it. For accurate service locations please contact the Customer Services Centre on 1300 878 001.