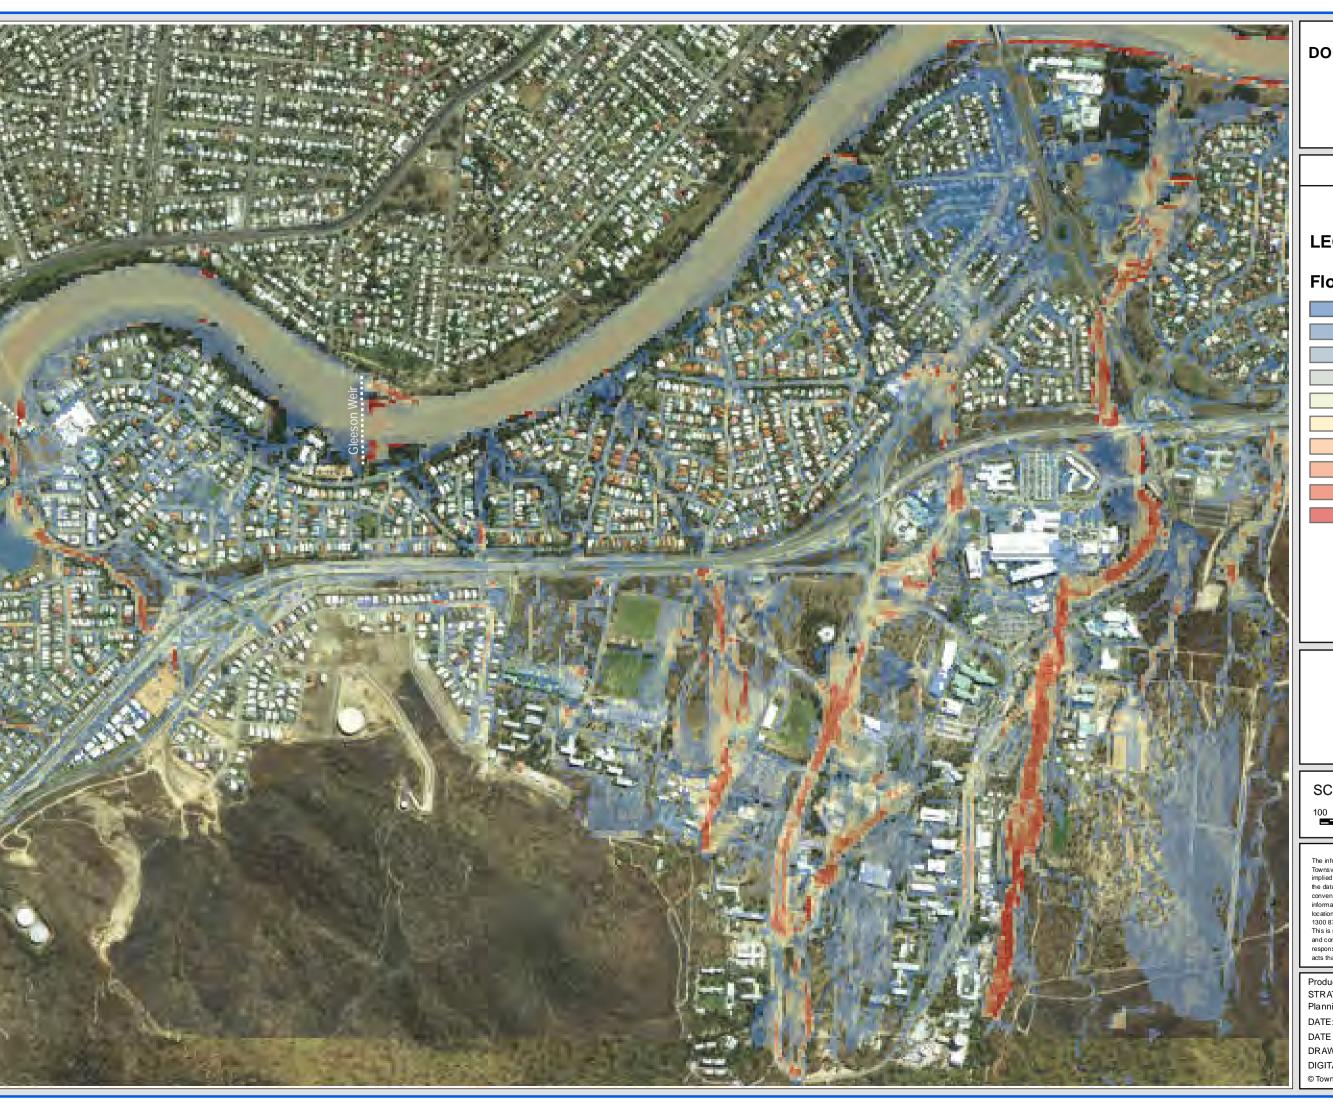

Produced by: STRATEGIC PLANNING Planning and Development DATE: dd/mm/yyyy DATE PRINTED: 22/07/2014

DIGITAL FILE: Figure D10.mxd

Murray

## FIGURE D10.5

### **LEGEND**

### Flood Level (m AHD)

7.5 - 8

SCALE: 1:10,000 @ A3

DISCLAIMER

The information shown on this map has been produced from the Townsville City Council's digital database. There is no warranty implied or expressed regarding the accuracy or completeness of the data. The data has been compiled for information and convenience only, and it is the responsibility of the user to verify all information before placing reliance on it. For accurate service locations please contact the Customer Services Centre on 1300 878 001.