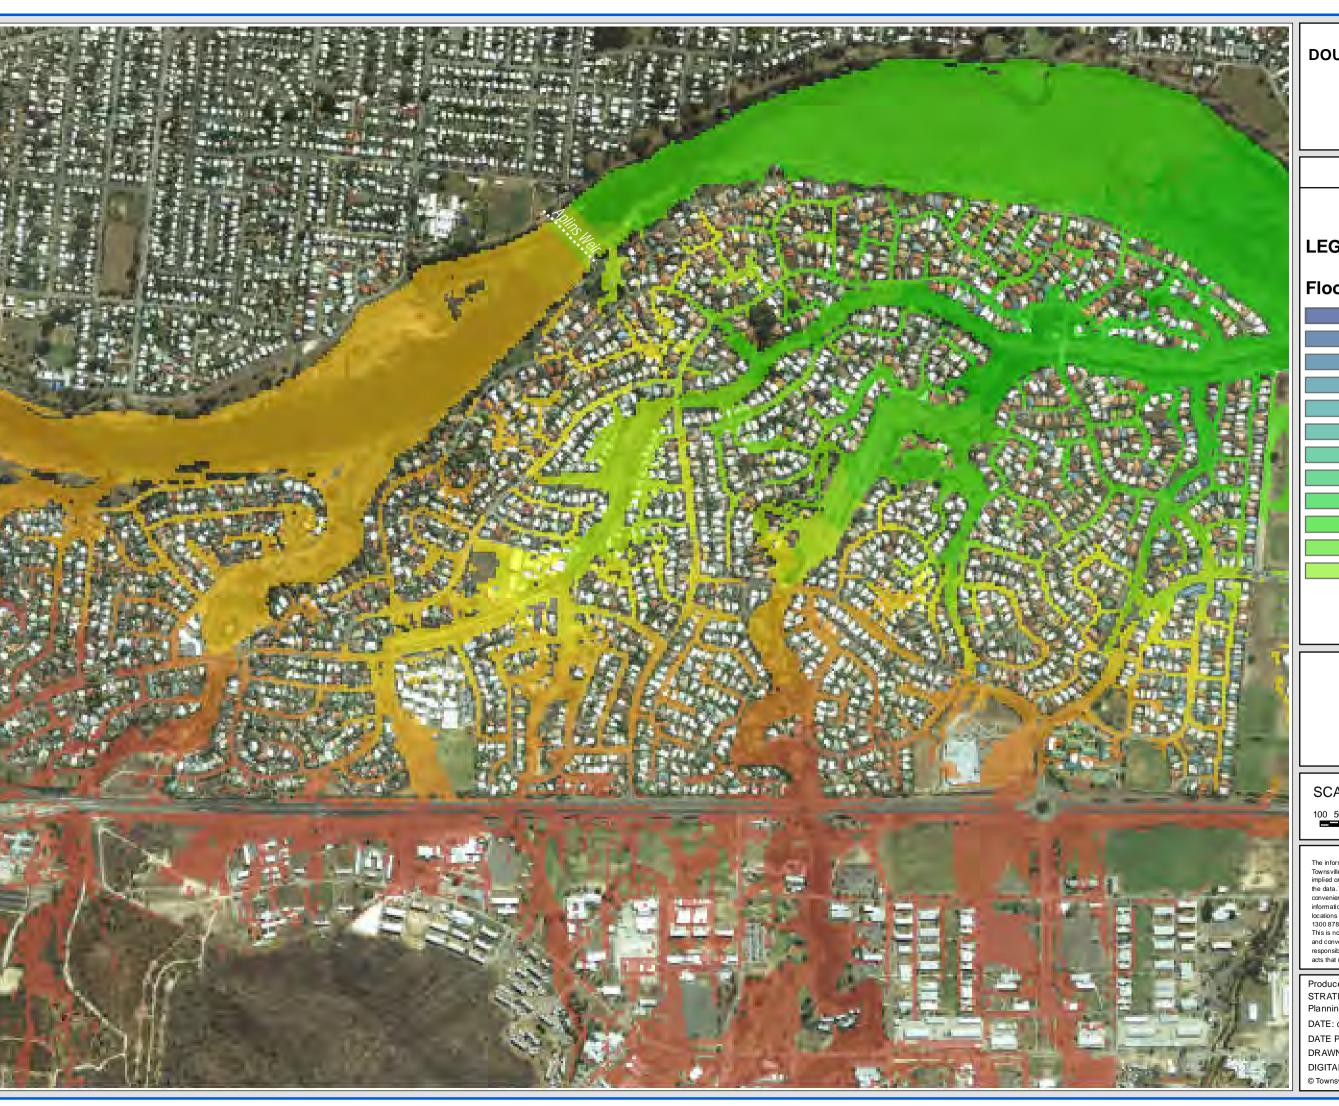

Produced by: STRATEGIC PLANNING Planning and Development DATE: dd/mm/yyyy DATE PRINTED: 22/07/2014

DIGITAL FILE: Figure D10.mxd

Murray

## FIGURE D10.5

### **LEGEND**

### Flood Level (m AHD)

7.5 - 8

SCALE: 1:10,000 @ A3

DISCLAIMER

The information shown on this map has been produced from the Townsville City Council's digital database. There is no warranty implied or expressed regarding the accuracy or completeness of the data. The data has been compiled for information and convenience only, and it is the responsibility of the user to verify all information before placing reliance on it. For accurate service locations please contact the Customer Services Centre on 1300 878 001.