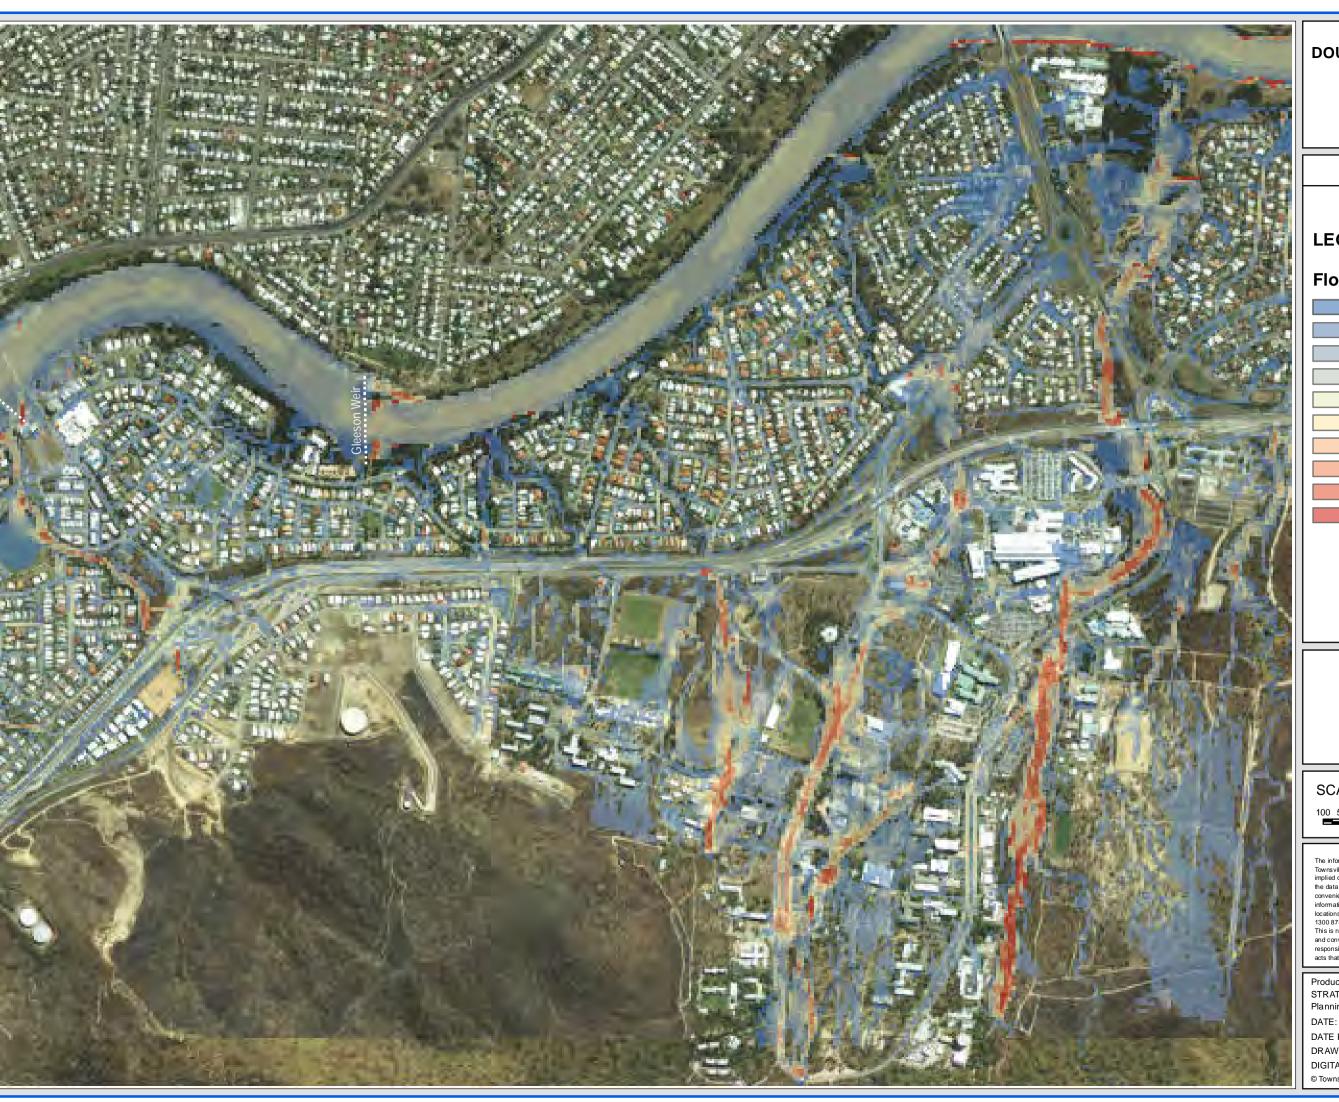

Produced by: STRATEGIC PLANNING Planning and Development DATE: dd/mm/yyyy DATE PRINTED: 22/07/2014 DRAWN BY: MW4

DIGITAL FILE: Figure D10.mxd © Townsville City Council 2014

**East Annandale** 

FIGURE D10.4

#### **LEGEND**

### Flood Level (m AHD)

SCALE: 1:10,000 @ A3

DISCLAIMER

The information shown on this map has been produced from the Townsville City Council's digital database. There is no warranty implied or expressed regarding the accuracy or completeness of the data. The data has been compiled for information and convenience only, and it is the responsibility of the user to verify all information before placing reliance on it. For accurate service locations please contact the Customer Services Centre on 1300 878 001.