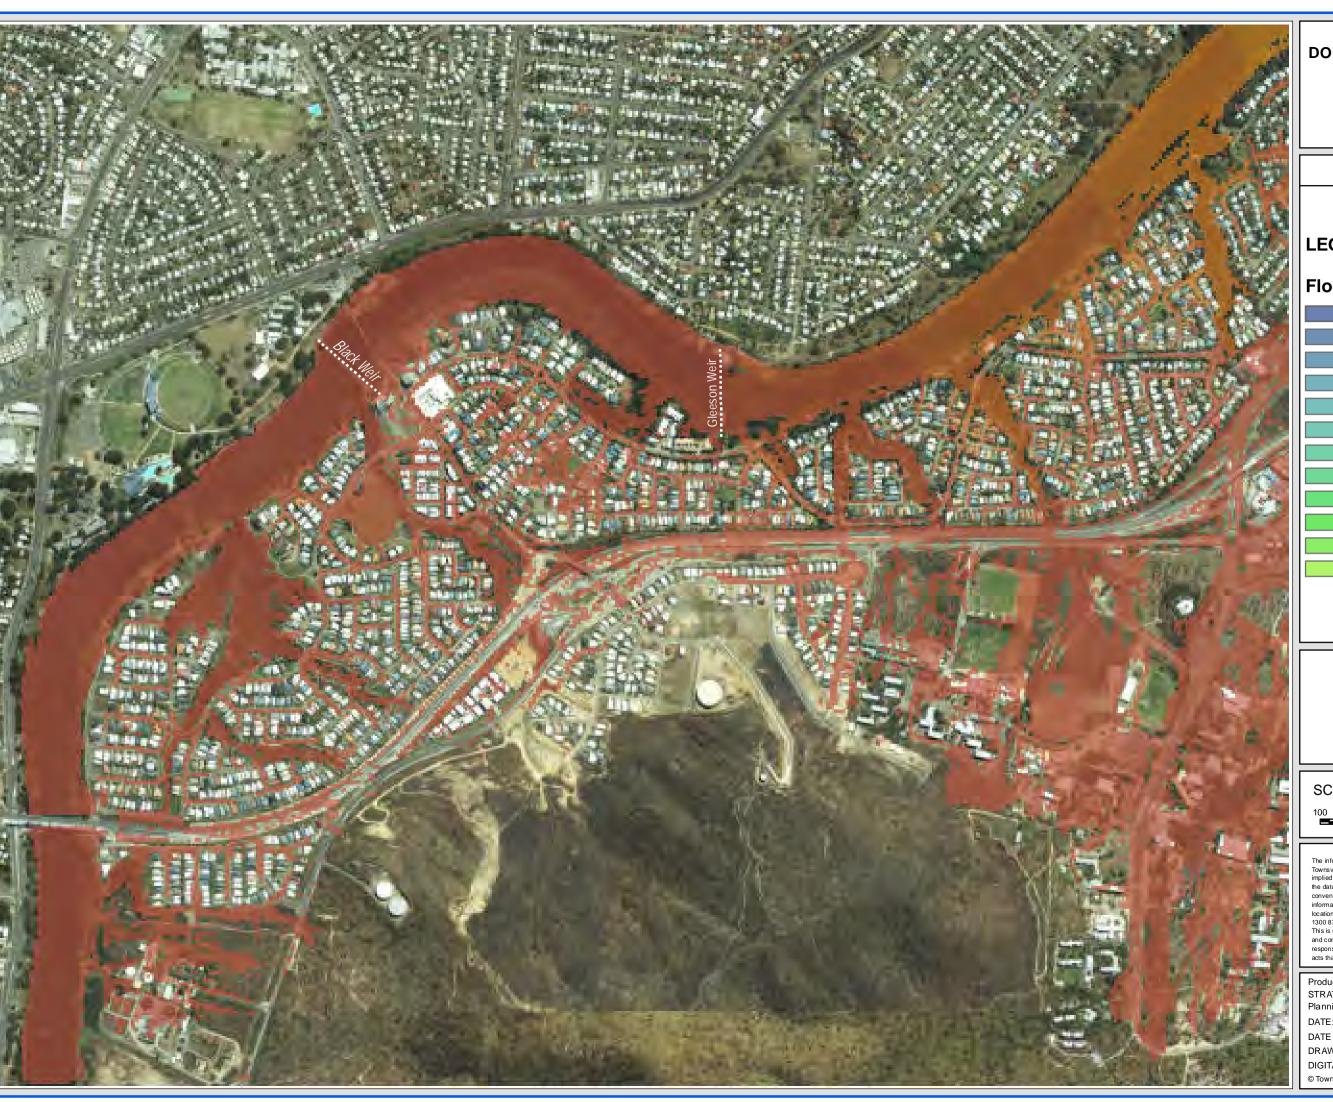

**East Douglas** 

### FIGURE D10.2

#### **LEGEND**

#### Flood Level (m AHD)

SCALE: 1:10,000 @ A3

DISCLAIMER

The information shown on this map has been produced from the Townsville City Council's digital database. There is no warranty implied or expressed regarding the accuracy or completeness of the data. The data has been complied for information and convenience only, and it is the responsibility of the user to verify all information before placing reliance on it. For accurate service locations please contact the Customer Services Centre on 1300 878 001.