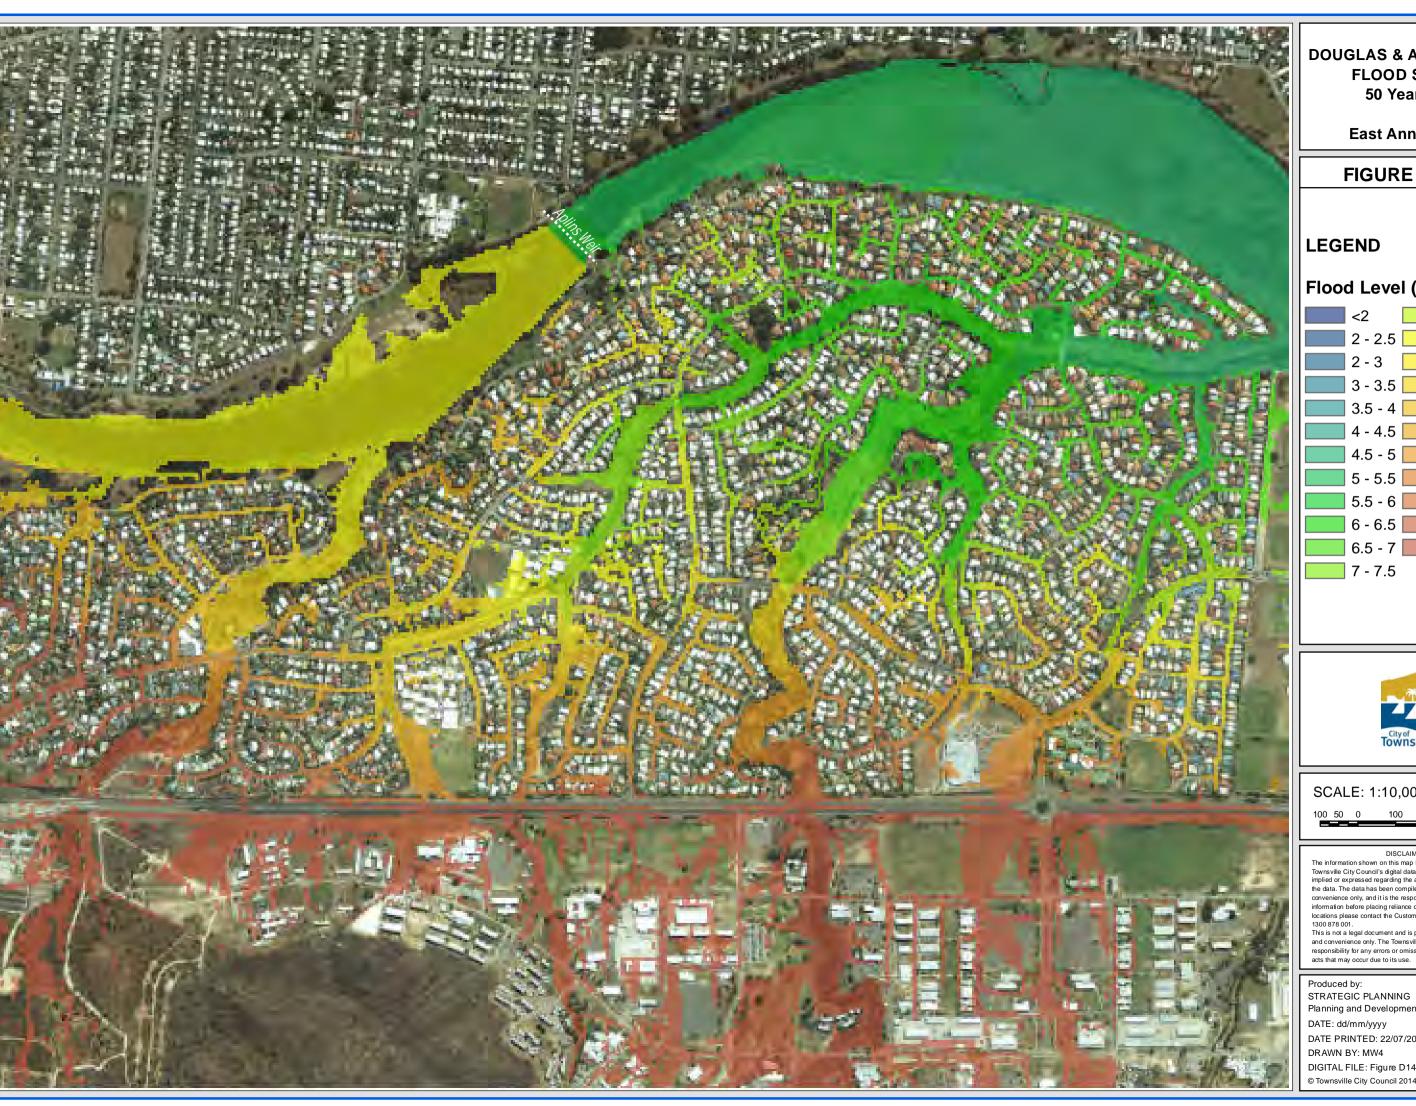

Produced by: STRATEGIC PLANNING Planning and Development DATE: dd/mm/yyyy DATE PRINTED: 22/07/2014 DRAWN BY: MW4

DIGITAL FILE: Figure D10.mxd © Townsville City Council 2014

**East Annandale** 

FIGURE D10.4

#### **LEGEND**

### Flood Level (m AHD)

SCALE: 1:10,000 @ A3

DISCLAIMER

The information shown on this map has been produced from the Townsville City Council's digital database. There is no warranty implied or expressed regarding the accuracy or completeness of the data. The data has been compiled for information and convenience only, and it is the responsibility of the user to verify all information before placing reliance on it. For accurate service locations please contact the Customer Services Centre on 1300 878 001.