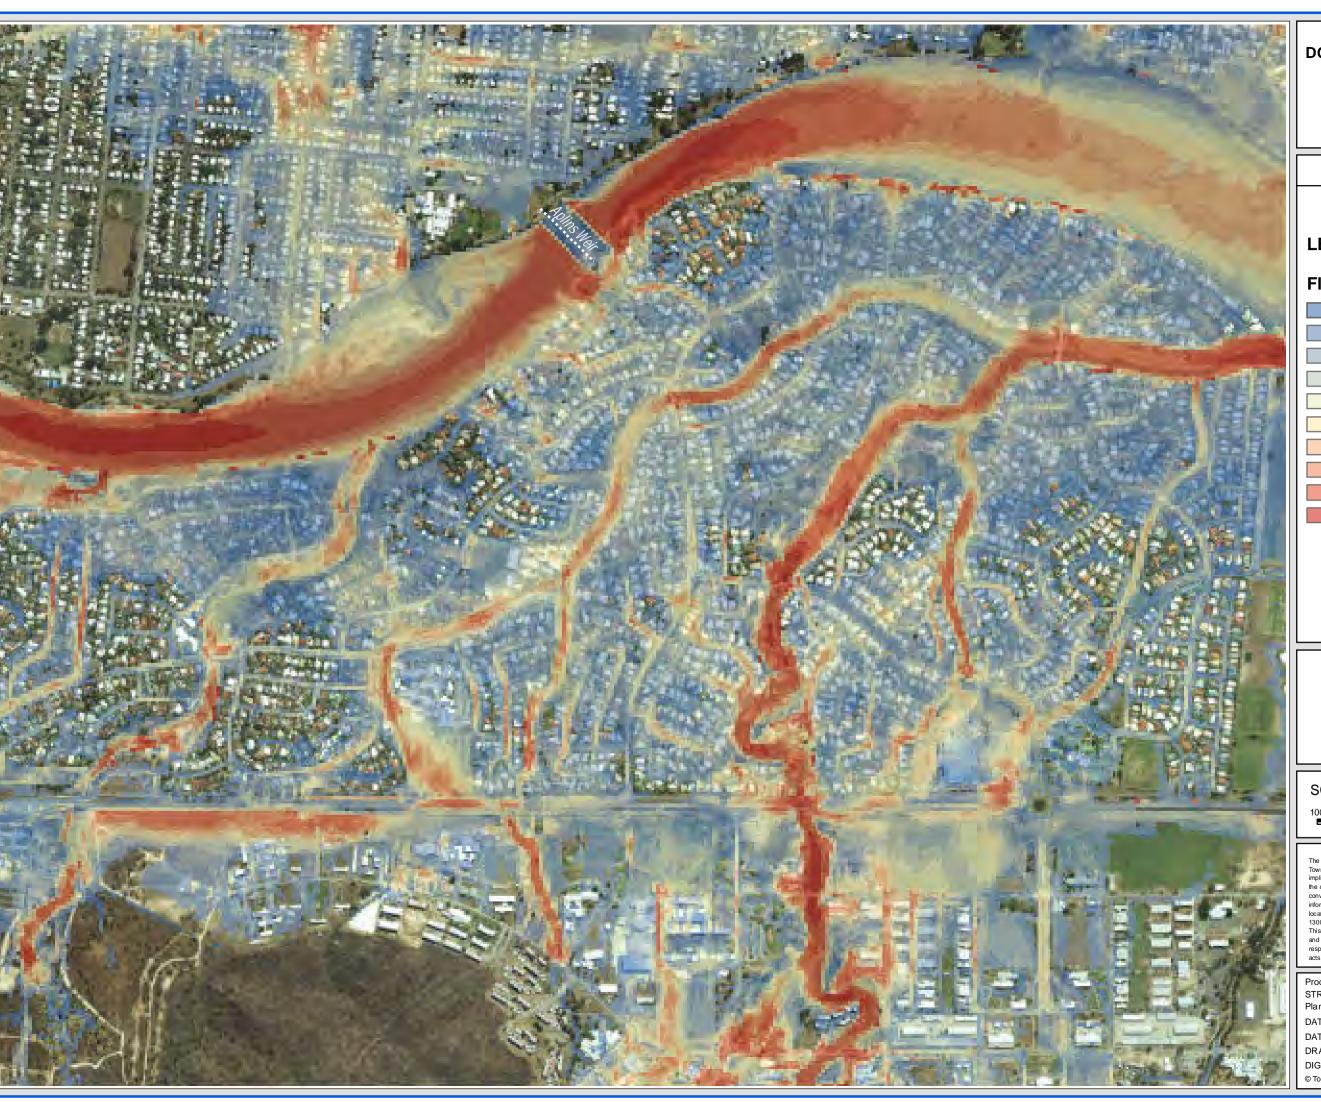

## Flood Velocity (m/s)

< 0.25 0.25 - 0.5

0.5 - 0.75

0.75 - 1

1 - 1.25

1.25 - 1.5

1.5 - 1.75

1.75 - 2

2 - 3

SCALE: 1:10,000 @ A3

DISCLAIMER

The information shown on this map has been produced from the Townsville City Council's digital database. There is no warranty implied or expressed regarding the accuracy or completeness of the data. The data has been compiled for information and convenience only, and it is the responsibility of the user to verify all information before placing reliance on it. For accurate service locations please contact the Customer Services Centre on 1300 878 001.