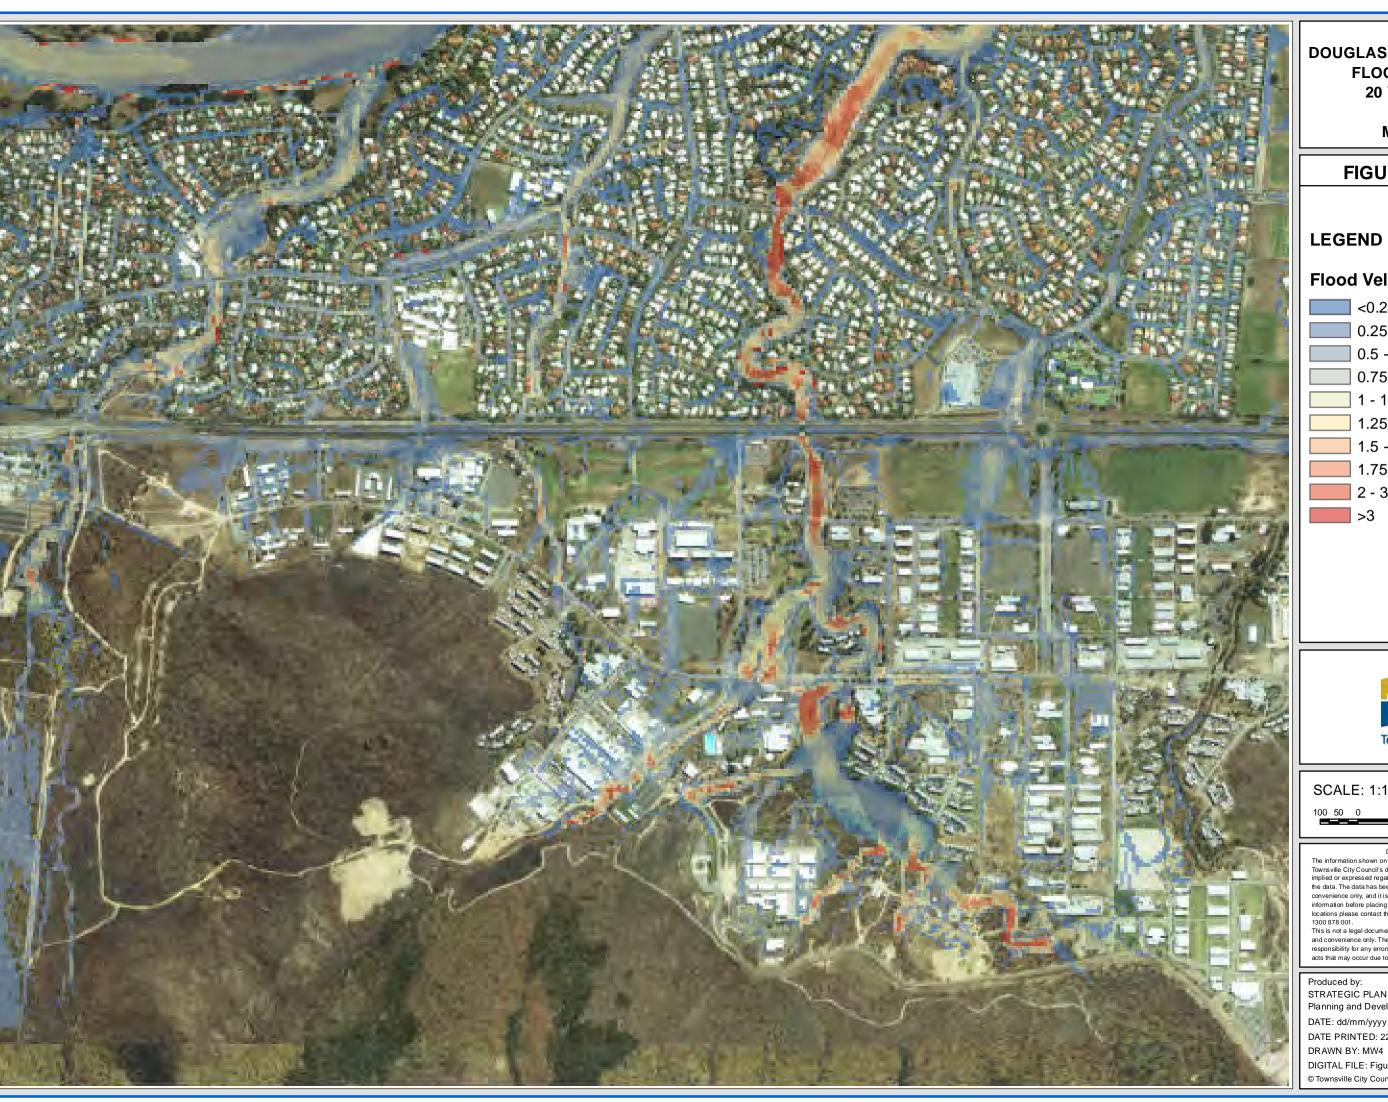

### **LEGEND**

### Flood Velocity (m/s)

<0.25

0.25 - 0.5

0.5 - 0.75

0.75 - 1

1 - 1.25

1.25 - 1.5

1.5 - 1.75

1.75 - 2

2 - 3

SCALE: 1:10,000 @ A3

DISCLAIMER

The information shown on this map has been produced from the Townsville City Council's digital database. There is no warranty implied or expressed regarding the accuracy or completeness of the data. The data has been complied for information and convenience only, and it is the responsibility of the user to verify all information before placing reliance on it. For accurate service locations please contact the Customer Services Centre on 1300 878 001.

Produced by: STRATEGIC PLANNING Planning and Development DATE: dd/mm/yyyy

DATE PRINTED: 22/07/2014 DRAWN BY: MW4

DIGITAL FILE: Figure D22.mxd

**West Annandale** 

FIGURE D22.3