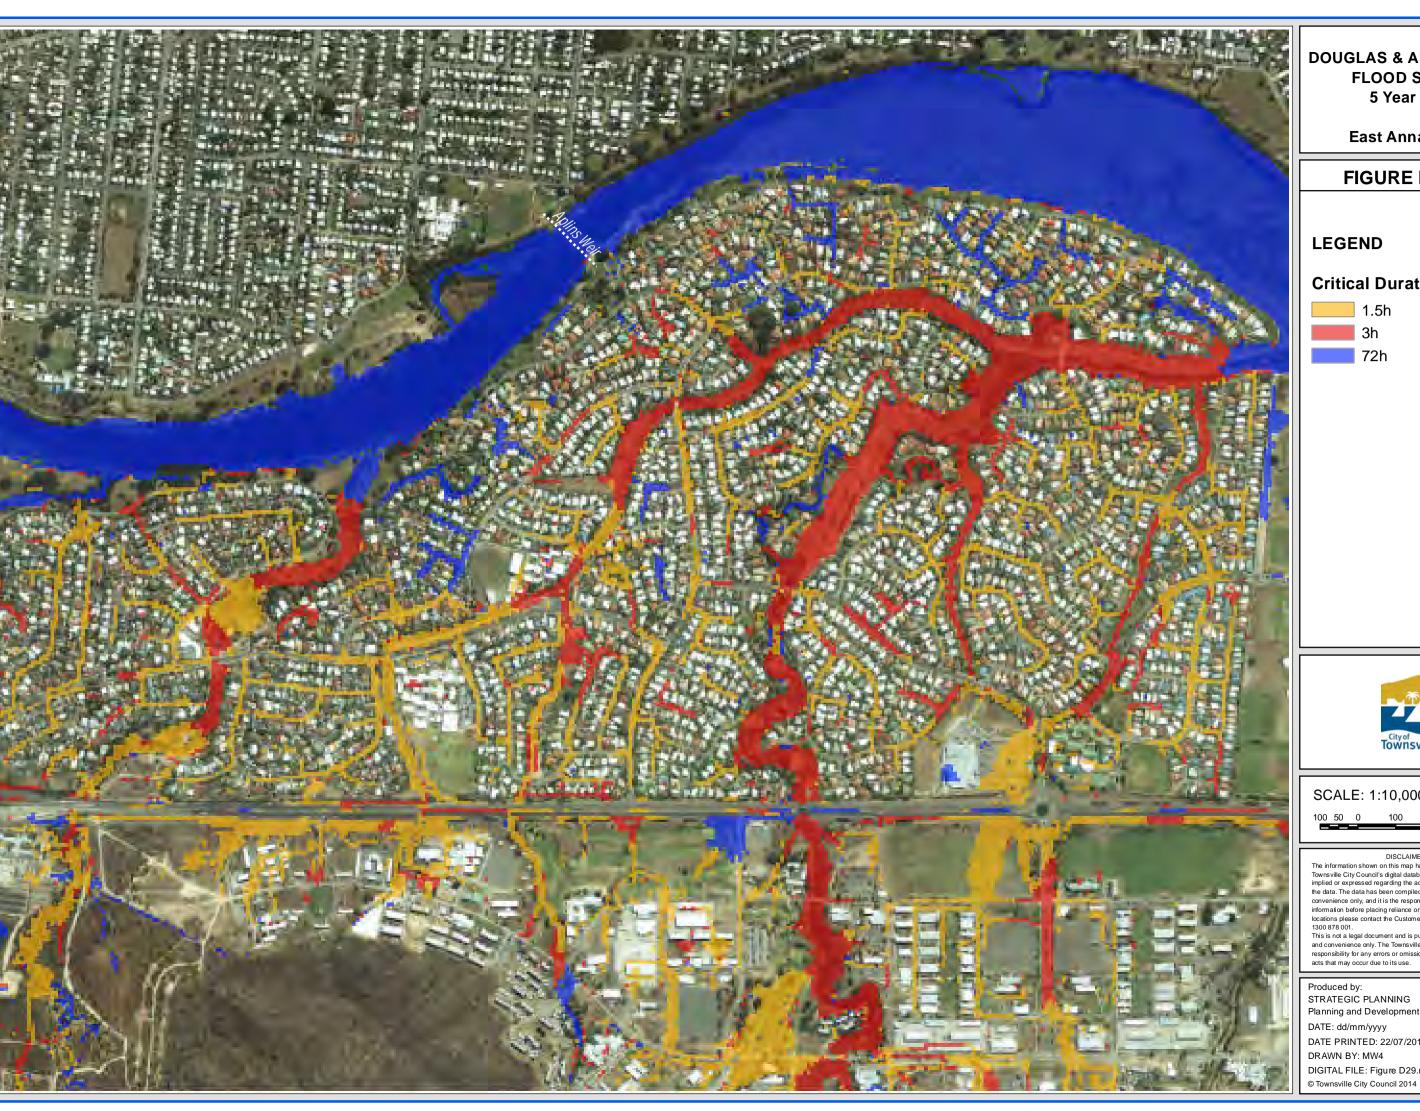

Produced by: STRATEGIC PLANNING Planning and Development DATE: dd/mm/yyyy DATE PRINTED: 22/07/2014 DRAWN BY: MW4

DIGITAL FILE: Figure D10.mxd © Townsville City Council 2014

**East Annandale** 

FIGURE D10.4

#### **LEGEND**

### Flood Level (m AHD)

SCALE: 1:10,000 @ A3

DISCLAIMER

The information shown on this map has been produced from the Townsville City Council's digital database. There is no warranty implied or expressed regarding the accuracy or completeness of the data. The data has been compiled for information and convenience only, and it is the responsibility of the user to verify all information before placing reliance on it. For accurate service locations please contact the Customer Services Centre on 1300 878 001.