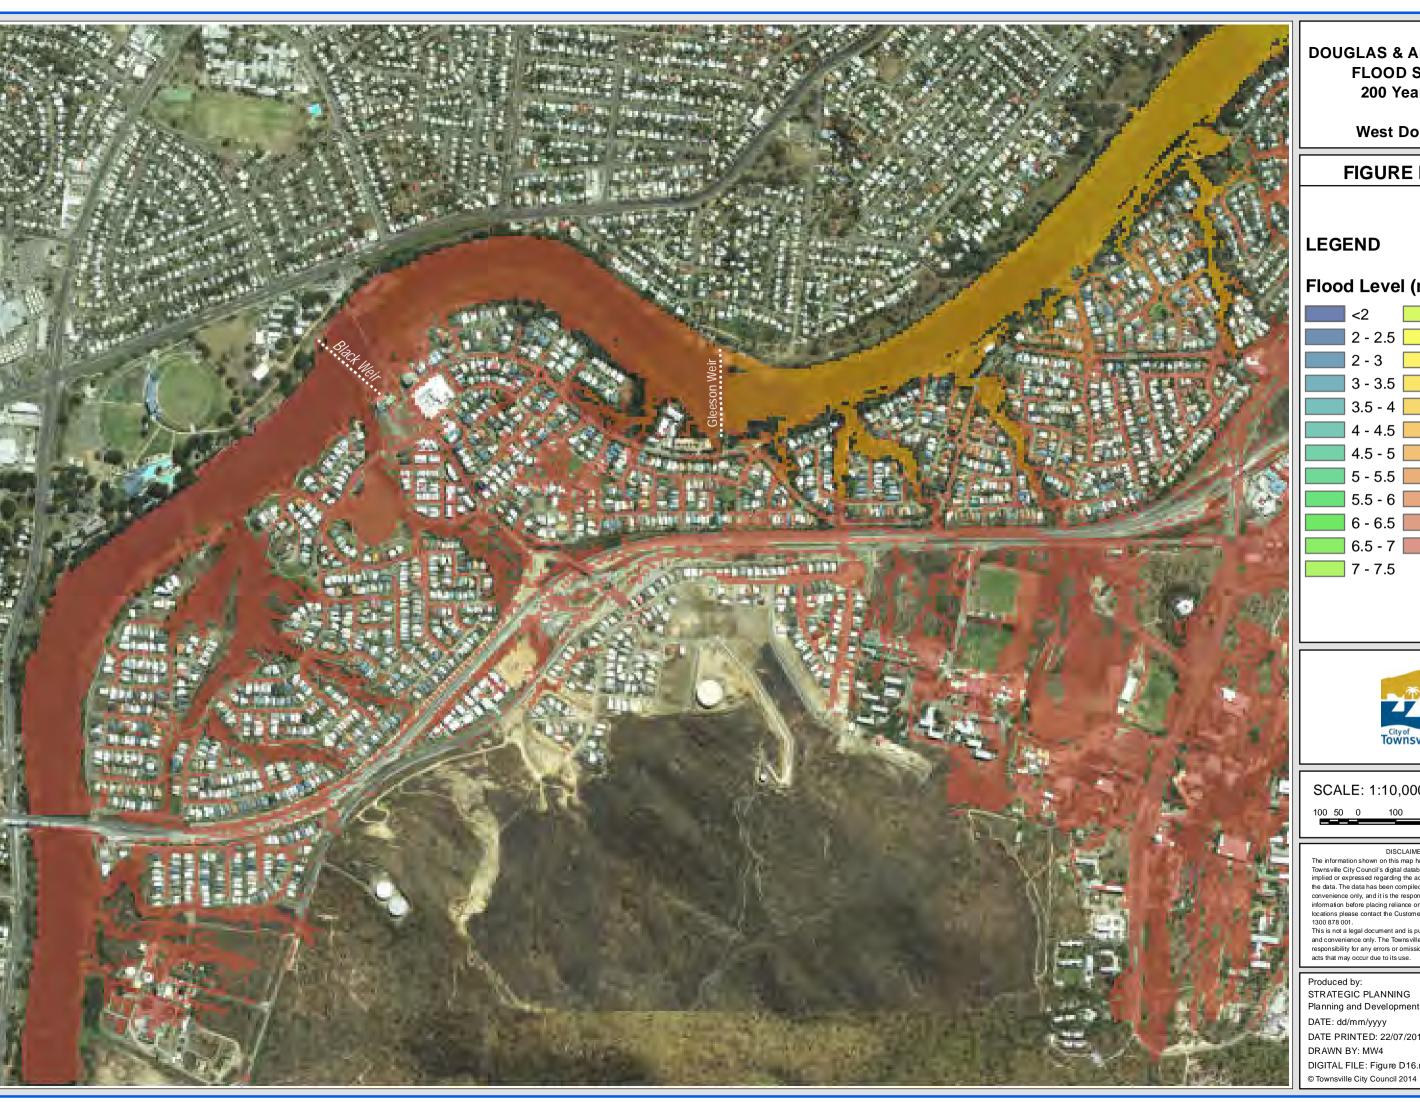

Planning and Development DATE: dd/mm/yyyy DATE PRINTED: 22/07/2014 DRAWN BY: MW4 DIGITAL FILE: Figure D10.mxd

**West Douglas** 

FIGURE D11.1

## **LEGEND**

### Flood Level (m AHD)

7.5 - 8

SCALE: 1:10,000 @ A3

DISCLAIMER

The information shown on this map has been produced from the Townsville City Council's digital database. There is no warranty implied or expressed regarding the accuracy or completeness of the data. The data has been compiled for information and convenience only, and it is the responsibility of the user to verify all information before placing reliance on it. For accurate service locations please contact the Customer Services Centre on 1300 878 001.