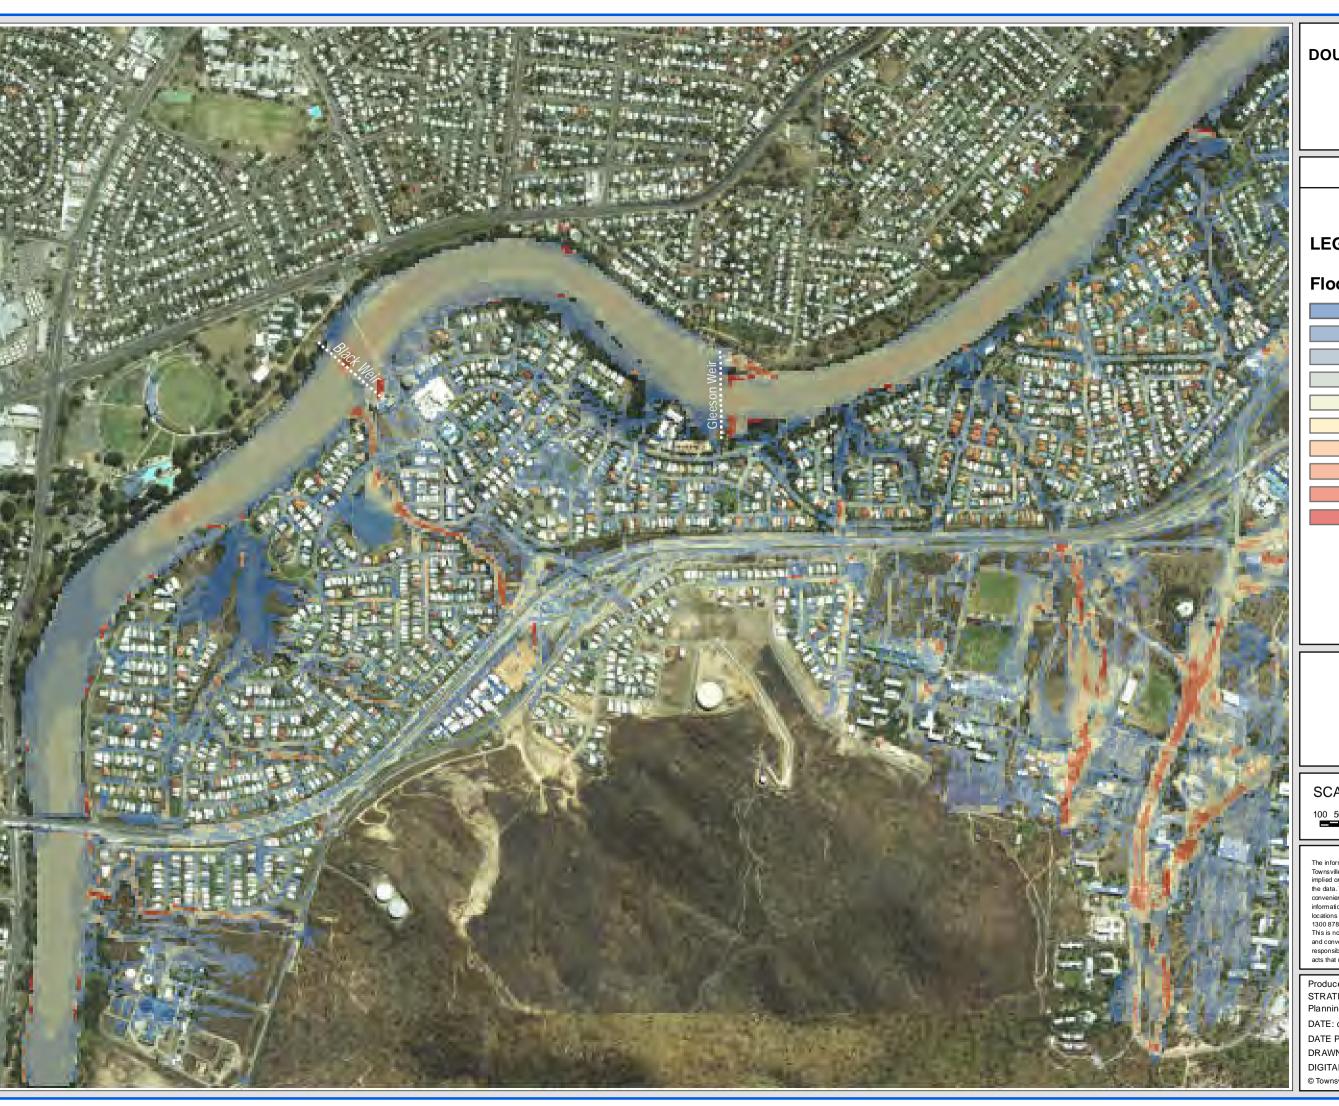

Produced by: STRATEGIC PLANNING Planning and Development DATE: dd/mm/yyyy DATE PRINTED: 22/07/2014 DRAWN BY: MW4

DIGITAL FILE: Figure D10.mxd © Townsville City Council 2014

**East Annandale** 

FIGURE D10.4

#### **LEGEND**

### Flood Level (m AHD)

SCALE: 1:10,000 @ A3

DISCLAIMER

The information shown on this map has been produced from the Townsville City Council's digital database. There is no warranty implied or expressed regarding the accuracy or completeness of the data. The data has been compiled for information and convenience only, and it is the responsibility of the user to verify all information before placing reliance on it. For accurate service locations please contact the Customer Services Centre on 1300 878 001.