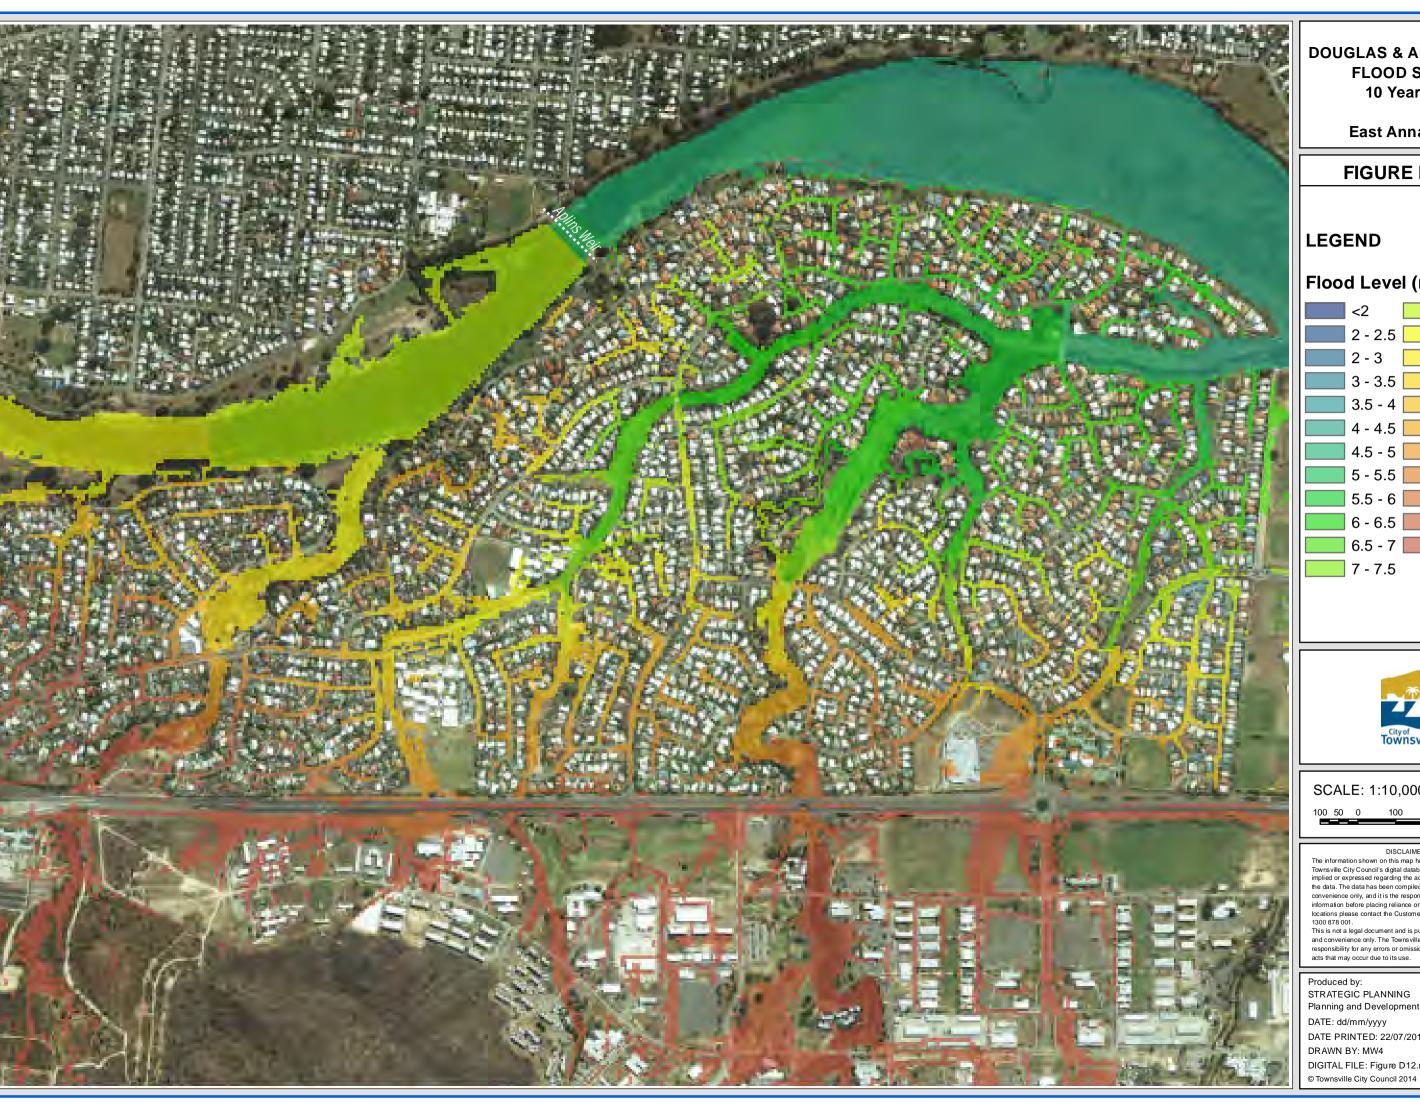

## FIGURE D12.2

### **LEGEND**

## Flood Level (m AHD)

7.5 - 8

SCALE: 1:10,000 @ A3

DISCLAIMER

The information shown on this map has been produced from the Townsville City Council's digital database. There is no warranty implied or expressed regarding the accuracy or completeness of the data. The data has been complied for information and convenience only, and it is the responsibility of the user to verify all information before placing reliance on it. For accurate service locations please contact the Customer Services Centre on 1300 878 001.