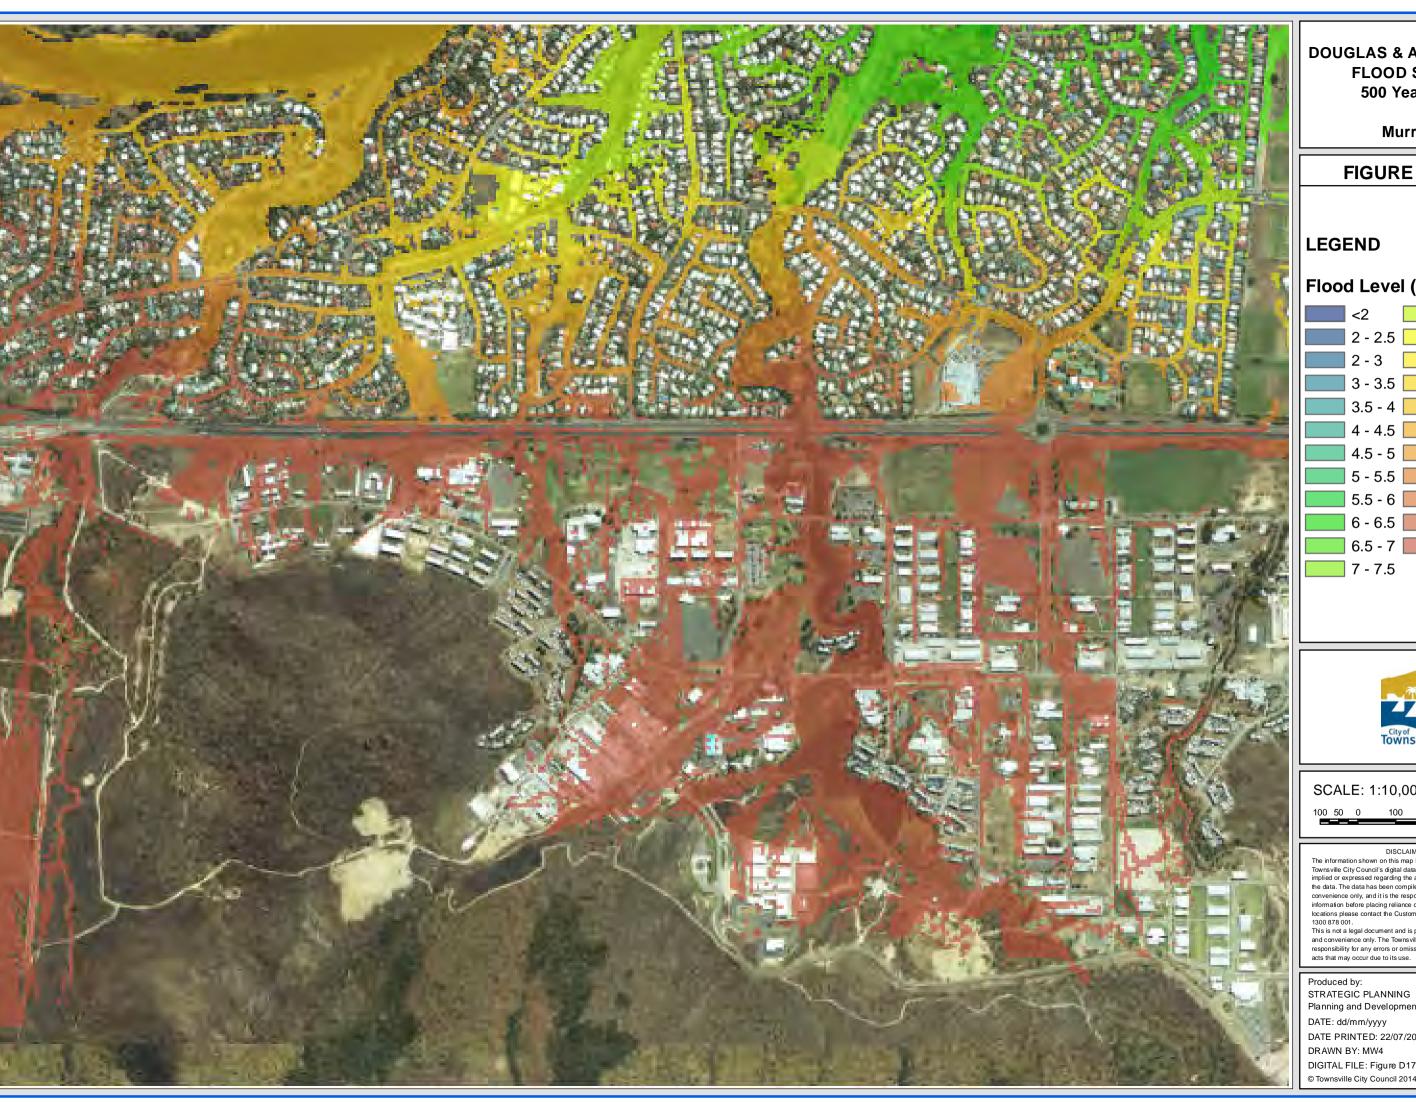

Produced by: STRATEGIC PLANNING Planning and Development DATE: dd/mm/yyyy DATE PRINTED: 22/07/2014 DRAWN BY: MW4

DIGITAL FILE: Figure D17.mxd © Townsville City Council 2014

Murray

## FIGURE D17.5

### **LEGEND**

# Flood Level (m AHD)

SCALE: 1:10,000 @ A3

DISCLAIMER

The information shown on this map has been produced from the Townsville City Council's digital database. There is no warranty implied or expressed regarding the accuracy or completeness of the data. The data has been compiled for information and convenience only, and it is the responsibility of the user to verify all information before placing reliance on it. For accurate service locations please contact the Customer Services Centre on 1300 878 001.