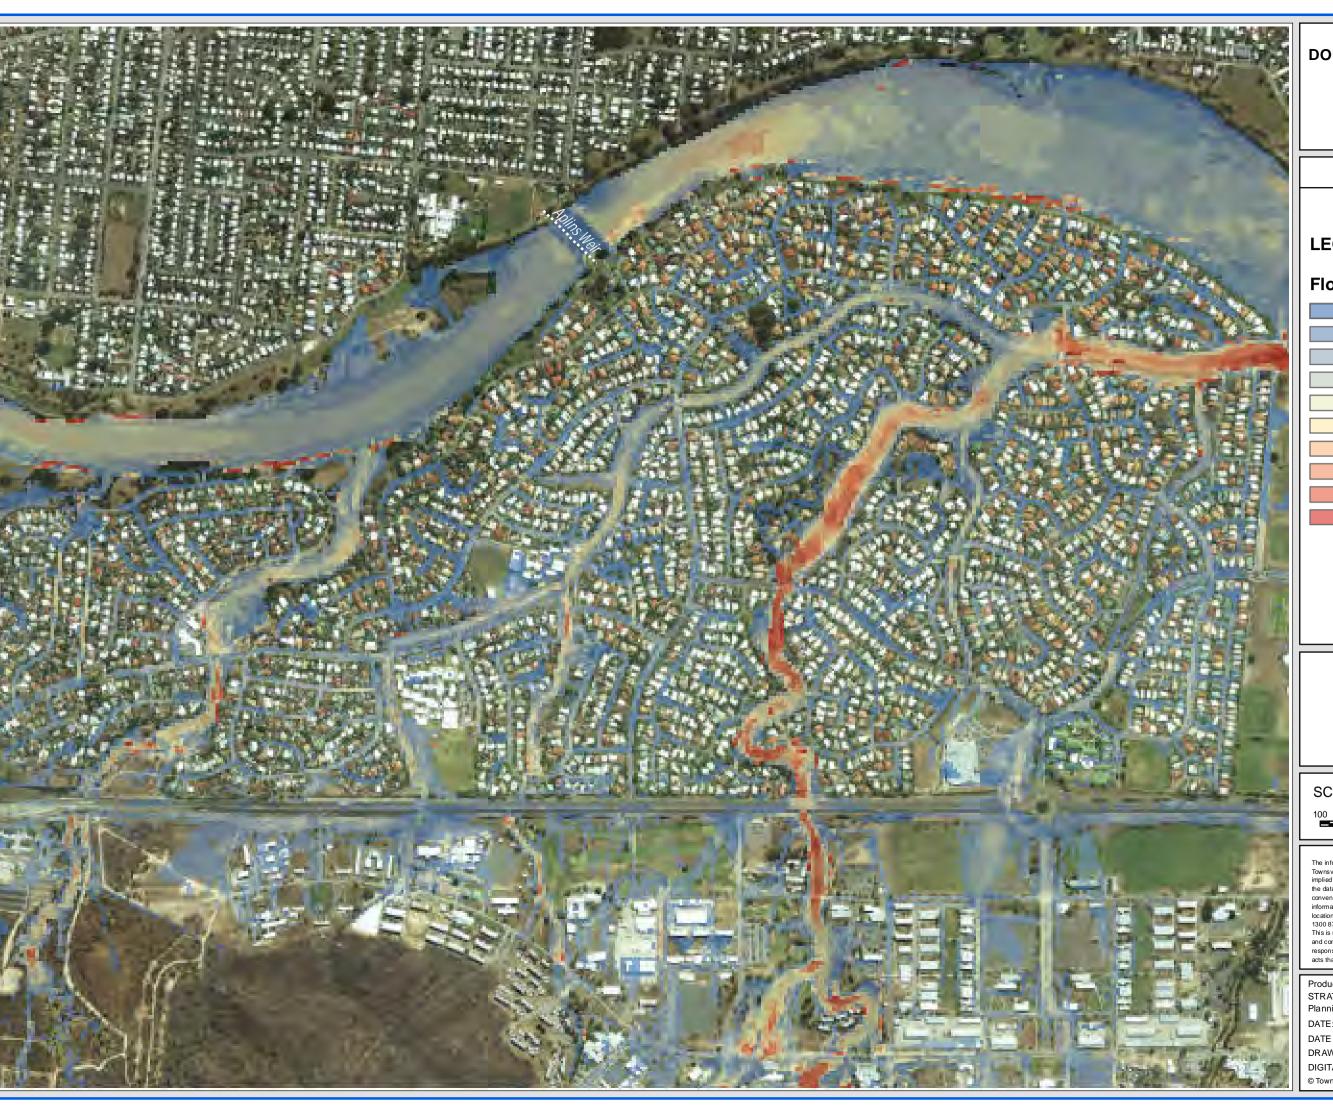

Produced by: STRATEGIC PLANNING Planning and Development DATE: dd/mm/yyyy DATE PRINTED: 22/07/2014

DRAWN BY: MW4 DIGITAL FILE: Figure D10.mxd

**West Annandale** 

FIGURE D10.3

### **LEGEND**

### Flood Level (m AHD)

SCALE: 1:10,000 @ A3

DISCLAIMER

The information shown on this map has been produced from the Townsville City Council's digital database. There is no warranty implied or expressed regarding the accuracy or completeness of the data. The data has been compiled for information and convenience only, and it is the responsibility of the user to verify all information before placing reliance on it. For accurate service locations please contact the Customer Services Centre on 1300 878 001.