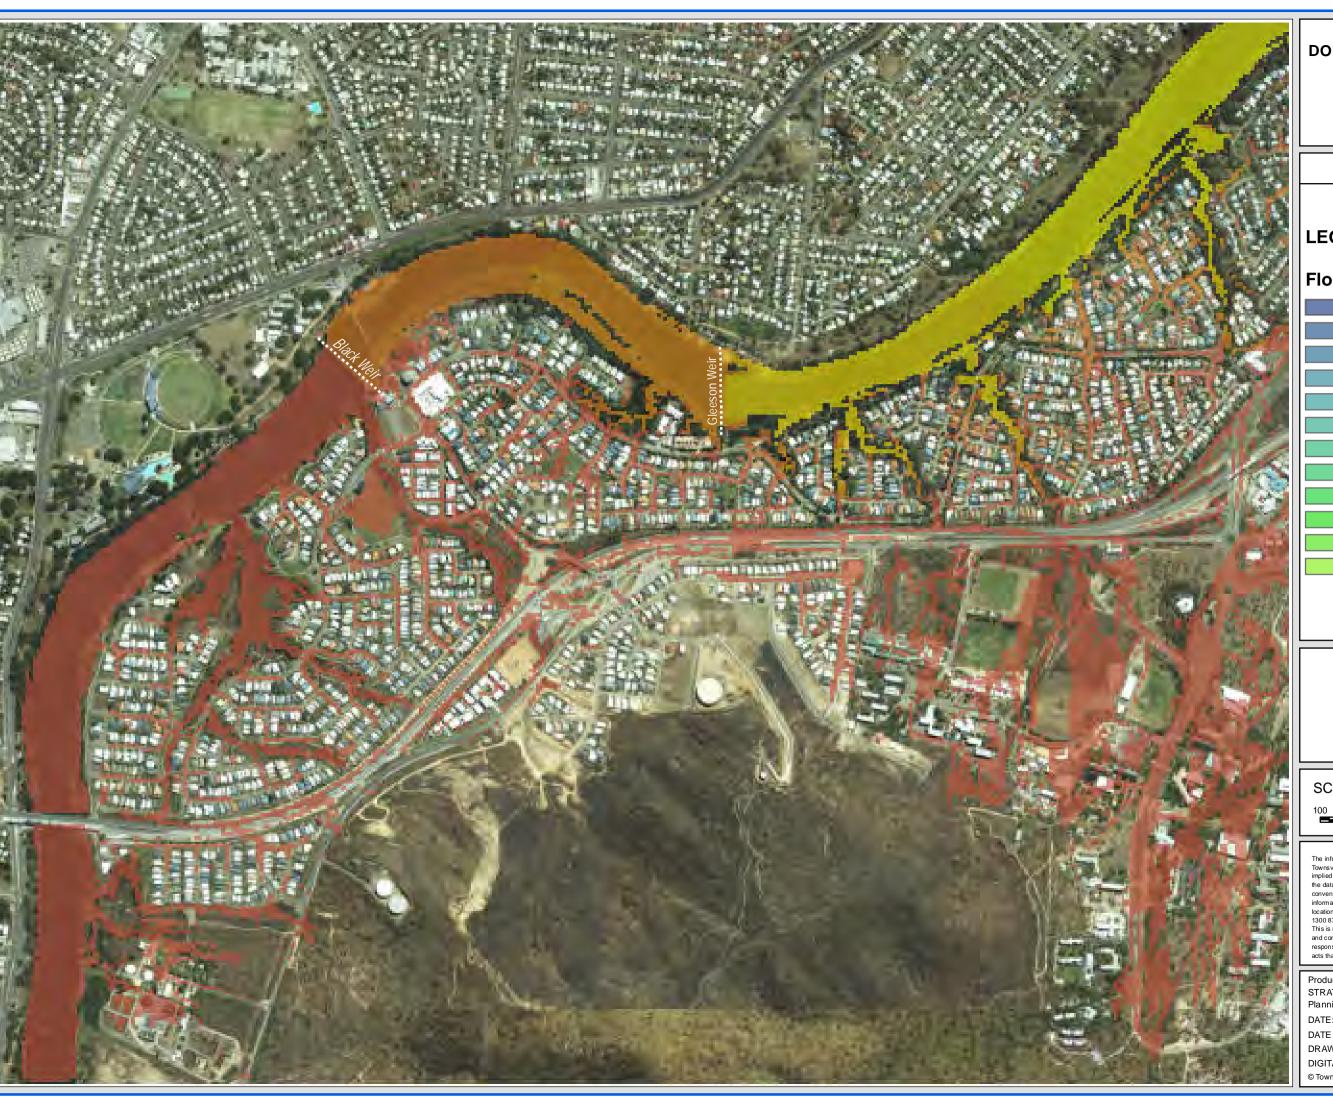

**East Douglas** 

### FIGURE D10.2

#### **LEGEND**

#### Flood Level (m AHD)

SCALE: 1:10,000 @ A3

DISCLAIMER

The information shown on this map has been produced from the Townsville City Council's digital database. There is no warranty implied or expressed regarding the accuracy or completeness of the data. The data has been complied for information and convenience only, and it is the responsibility of the user to verify all information before placing reliance on it. For accurate service locations please contact the Customer Services Centre on 1300 878 001.