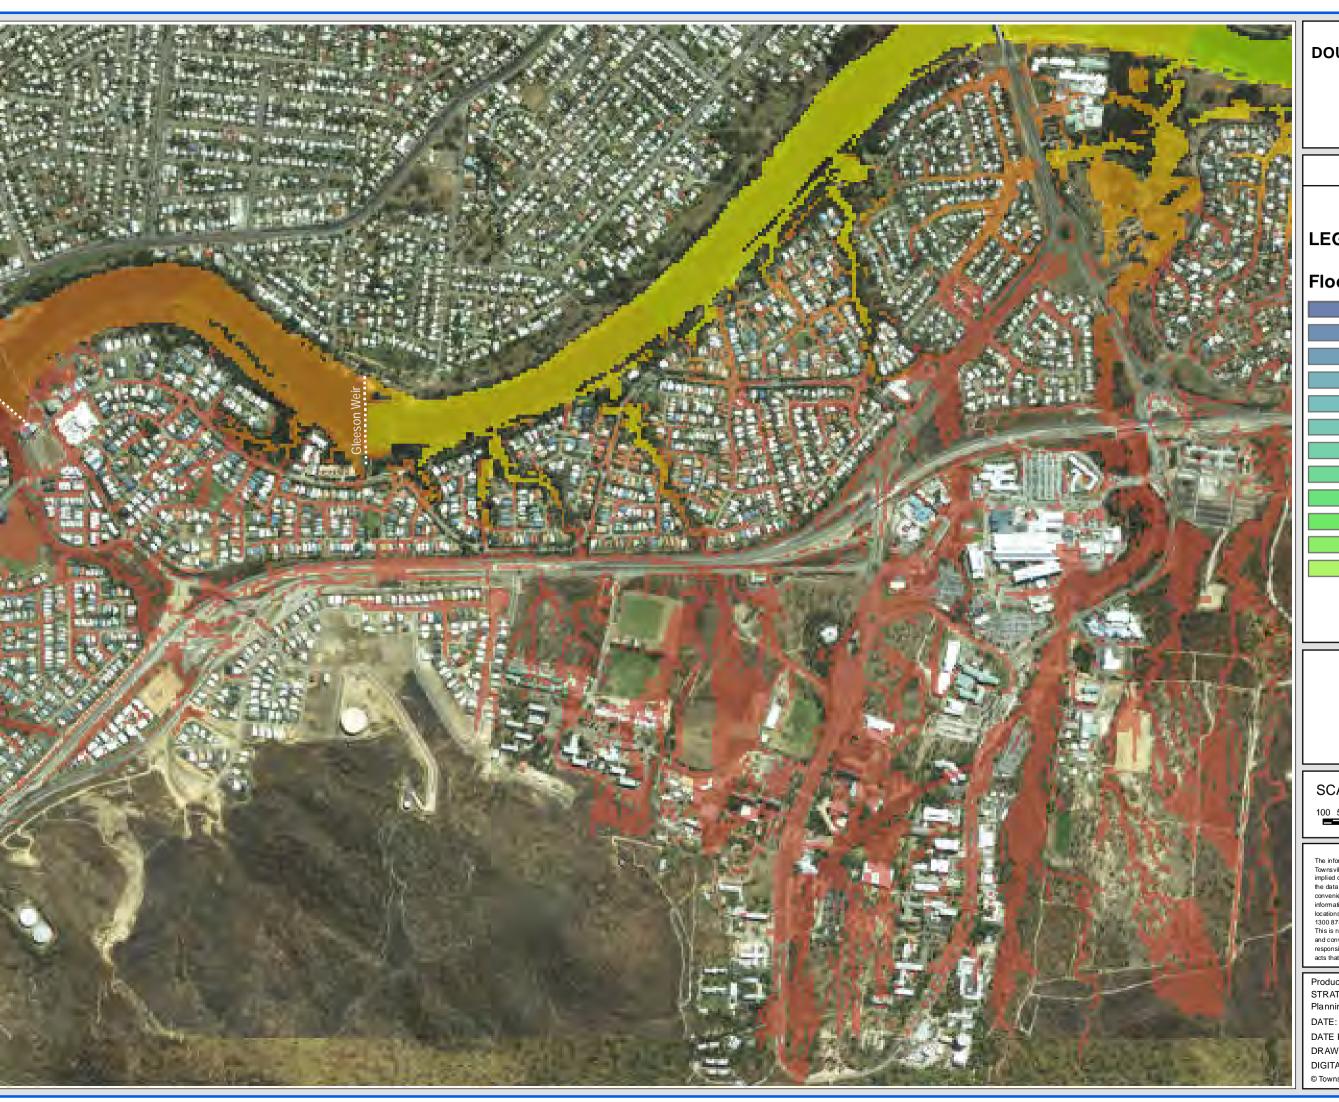

Produced by: STRATEGIC PLANNING Planning and Development DATE: dd/mm/yyyy DATE PRINTED: 22/07/2014

DRAWN BY: MW4 DIGITAL FILE: Figure D10.mxd

**West Annandale** 

FIGURE D10.3

### **LEGEND**

### Flood Level (m AHD)

SCALE: 1:10,000 @ A3

DISCLAIMER

The information shown on this map has been produced from the Townsville City Council's digital database. There is no warranty implied or expressed regarding the accuracy or completeness of the data. The data has been compiled for information and convenience only, and it is the responsibility of the user to verify all information before placing reliance on it. For accurate service locations please contact the Customer Services Centre on 1300 878 001.