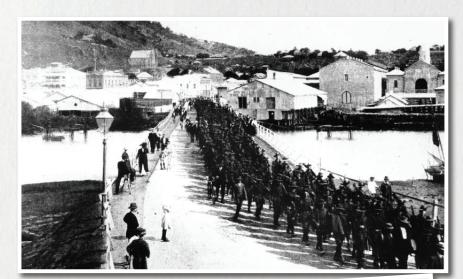

#### For images refer to resource folder Year 2 Activity 1

Image 1: The Kennedy Regiment marching across Victoria Bridge before embarking, August 1914

Image 2: The Kennedy Regiment embarking on the SS Kanowna for Thursday Island, August 1914

Image 3: Scene at Jetty wharf following the march of enlisted men through Townsville, August 1914

Image 1

Image 2

Image 3