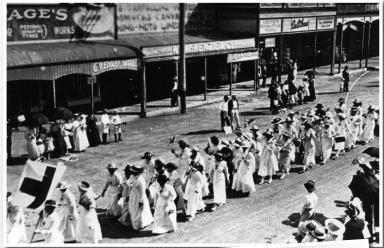

#### For images refer to resource folder Year 3 Activity 2

Townsville Girls Fife Band lay wreath

Greek Community Anzac Day, 1966

Anzac Day girls marching, 1954

West End State School Anzac Ceremony, 1971

Anzac Day March, Flinders Street, 1954

Anzac March, 1922

Townsville University College Contingent in Anzac Parade, 1966

Anzac Day March, 1957

Anzac Day, 1942 – Gathering at the Cenotaph

Anzac Day March, 1957 – Boy Scouts

Anzac Day Ceremony at the Cenotaph, The Strand, Townsville, 1963

#### For Student Worksheet, including Y-Chart, see resource folder Year 3 Activity 2

- 1. In the boxes, number the images in sequential order from oldest to newest. Hint: Use their descriptors as a guide.
- 2. Using the Y-Chart, describe what you think Anzac Day has looked like, sounded like and felt like over time.
- 3. Explain why you think we continue to celebrate Anzac Day 100 years after the landing at Gallipoli.
- 4. Create a day-long timeline for Anzac Day last year.
  - Include any activity; perhaps you went to the dawn service, went to the parade, stayed home all day and watched Anzac marches on TV, watched the football, had a BBQ with your family and friends, or perhaps you did nothing. Then in a paragraph reflect on and describe why Anzac Day is important to you and your family.