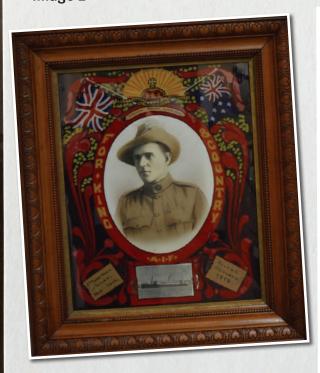

#### For images refer to resource folder Year 6 Activity 1

Image 1: Participants in the 1918 Armistice Day celebrations

Image 2: Memorial portrait of driver Harry Cameron and 'Message from the King'

#### For Student Worksheet see resource folder Year 6 Activity 1

This activity could be done in two parts. The first part comprised of a whole class discussion stimulated by the two images and the short message from King George V. All three help build a sense that Australia's participation in World War One did not form part of a national agenda or imperative. Rather, it was part of an obligation to serve the Empire. All three sources make explicit references to this sentiment.

#### Images and King's Message:

Examine these three images and answer the questions in your books.

- 1) Describe the aspects of these two images which signify Australia and which signify Britain.
- 2) Explain which country you think is most represented in these images.
- 3) In his message to Australia for the first Anzac Day in 1916, King George V paid tribute to and praised the sacrifice of Australian soldiers at Gallipoli. Identify the sentences in which King George V:
  - a) Suggests ownership of Australia
  - b) Describes the purpose of the soldiers' sacrifice
  - c) Directly addresses those who mourn their loss
- 4) Describe how you think Australians during World War One would have considered themselves as citizens. Do you think they primarily considered themselves to be part of an Australian nation, or do you think they felt a stronger sense of identification with a British Empire? Refer to the images and message from King George to explain your reasoning.