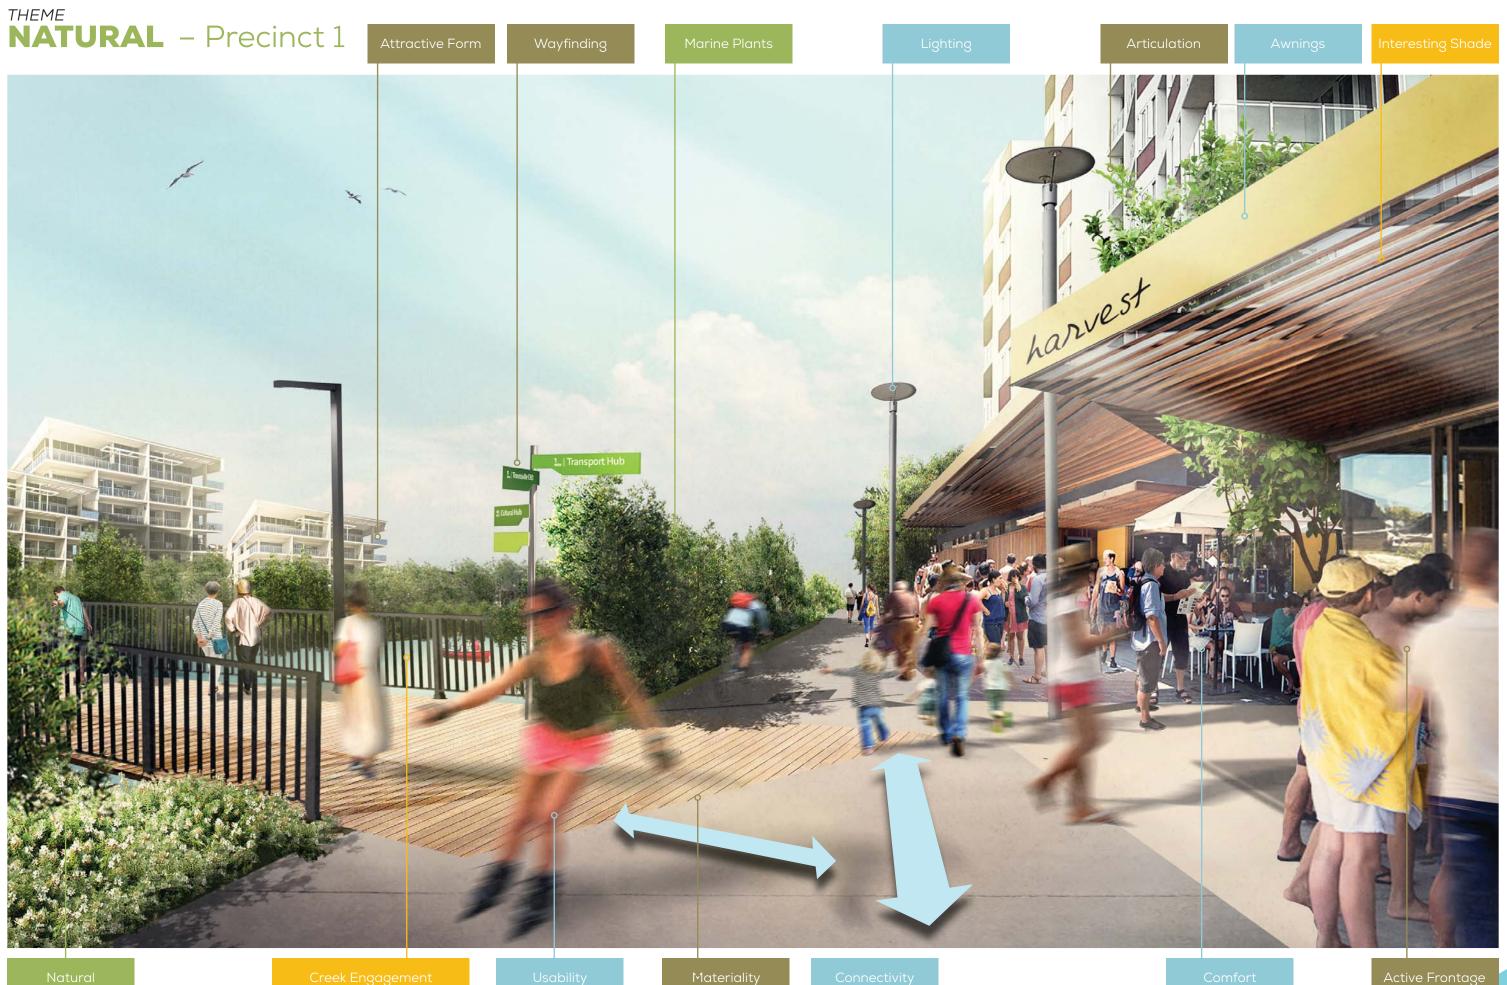

### THEME **NATURAL** – Precinct 1

10

Townsville City Waterfront Priority Development Area Inspiration Guideline