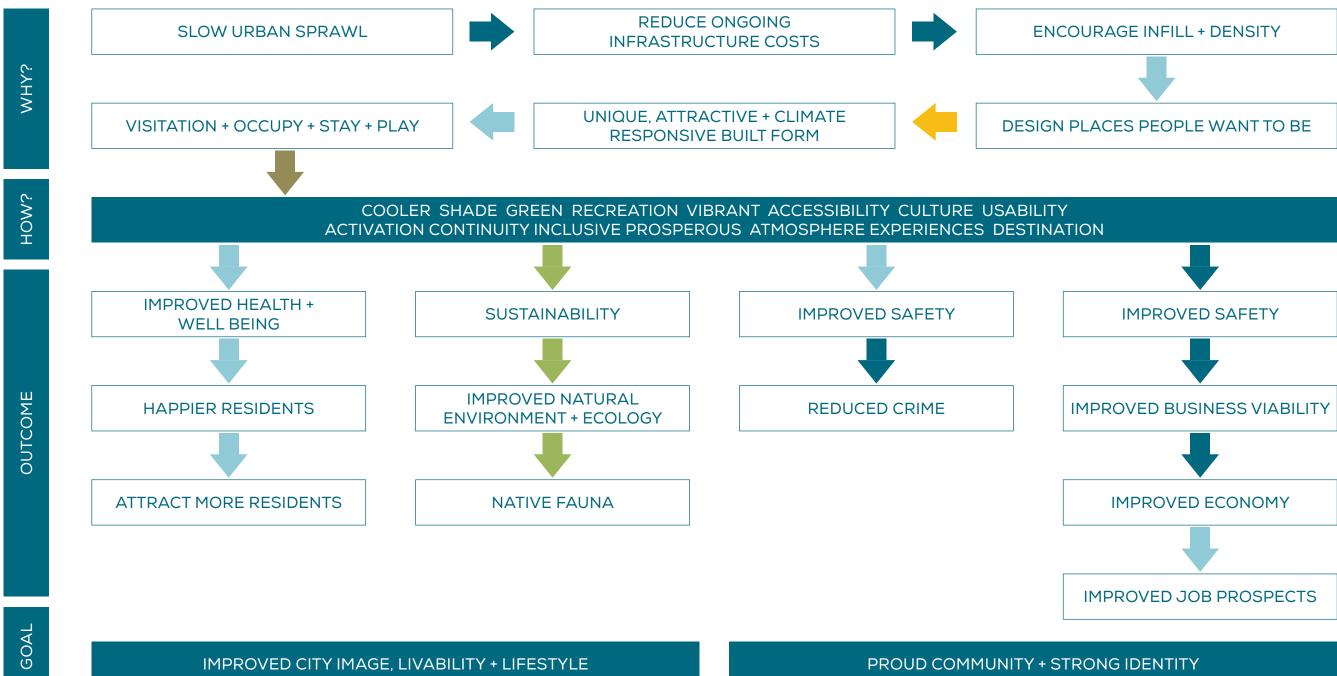

## Purpose

The diagram below provides an explanation of the key issues, solutions and preferred outcomes of the PDA.

## Strategy Connection

The diagram below identifies the connection between the Guiding Principles and the Design Principles of the Townsville City Waterfront PDA Design Guideline.