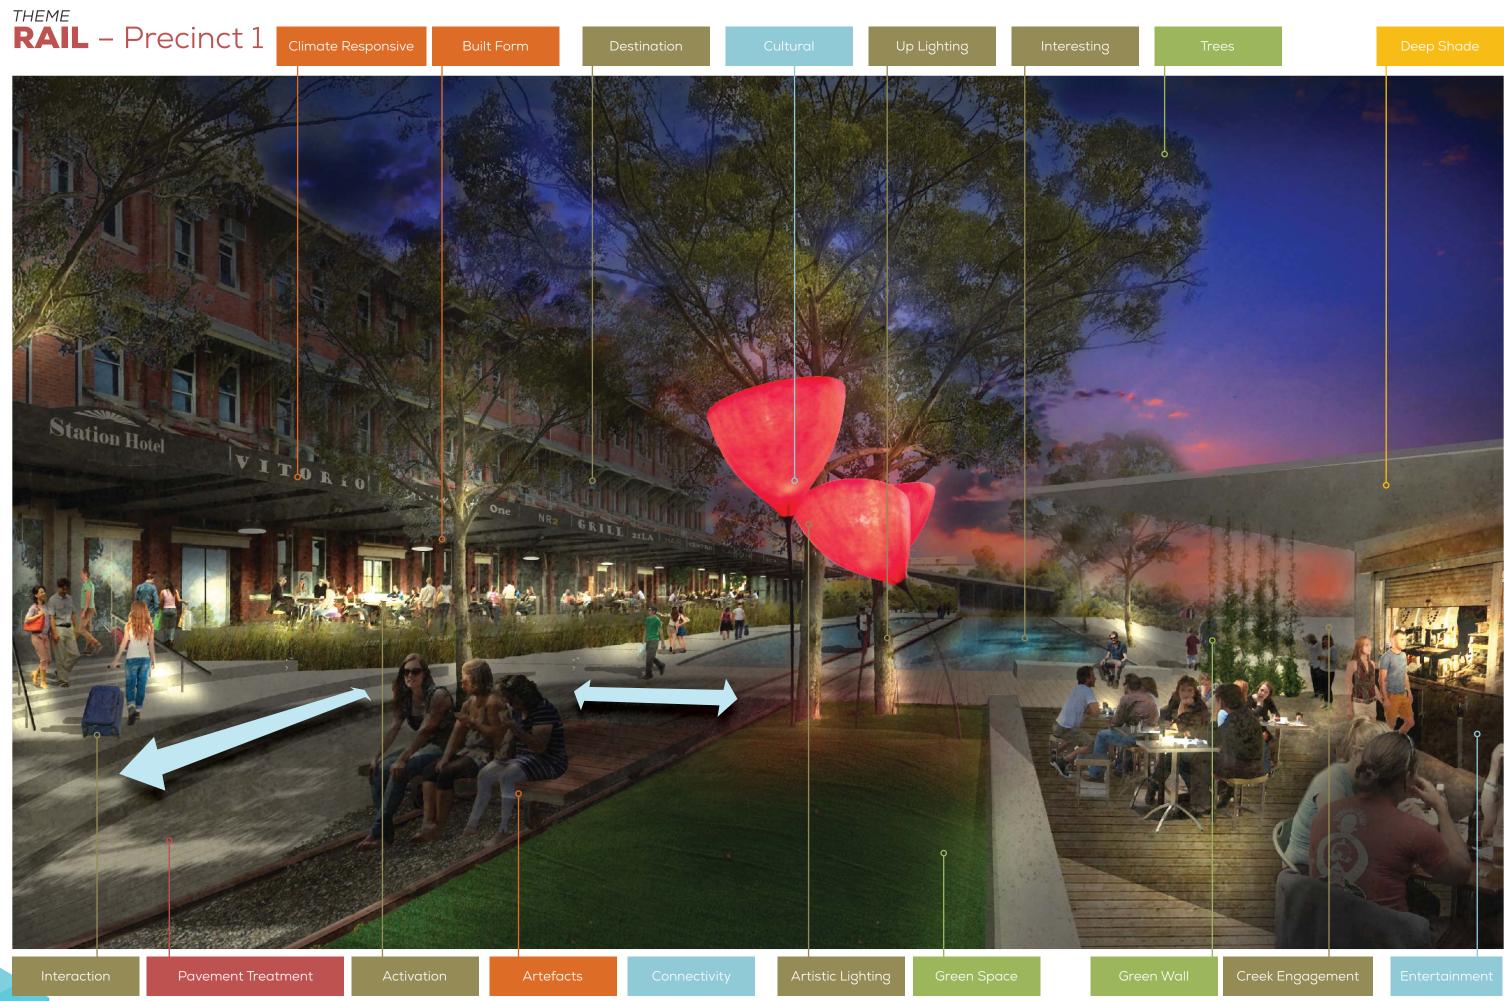

$ | $\checkmark$ |              |              |
| WAYFINDING            | $\checkmark$       | $\checkmark$ |              |              | $\checkmark$ |
| LIGHTING              | $\checkmark$       | $\checkmark$ |              |              | $\checkmark$ |
| ART                   | $\checkmark$       | $\checkmark$ |              | $\checkmark$ | $\checkmark$ |
| GREEN ENGINEERING     | $\checkmark$       | $\checkmark$ | $\checkmark$ |              |              |
| MARINE PLANTS         | ✓                  | ✓            |              |              |              |
|                       |                    |              |              |              |              |

TOWNSVILLE CITY WATERFRONT PRIORITY DEVELOPMENT AREA INSPIRATION GUIDELINE



## **RAIL** – Precinct 1













### THEME **NATURAL** – Precinct 1







10

Townsville City Waterfront Priority Development Area Inspiration Guideline

## THEME **NATURAL** – Precinct 2



## **COMMUNITY** – Precinct 3





12



### Shade

## COMMUNITY – Precinct 3



Identity



### Responsive Built Form

Activation

Destination



THEME **COMMUNITY** – Precinct 4



Townsville City Waterfront Priority Development Area Inspiration Guideline

## **COMMUNITY** – Precinct 4

nting Visual Connections



Townsville City Waterfront Priority Development Area Inspiration Guideline

### iding

### andscaping

### Transport





### THEME **MARITIME** – Precinct 4

Destination



### Development Opportunities

### Integrated Art