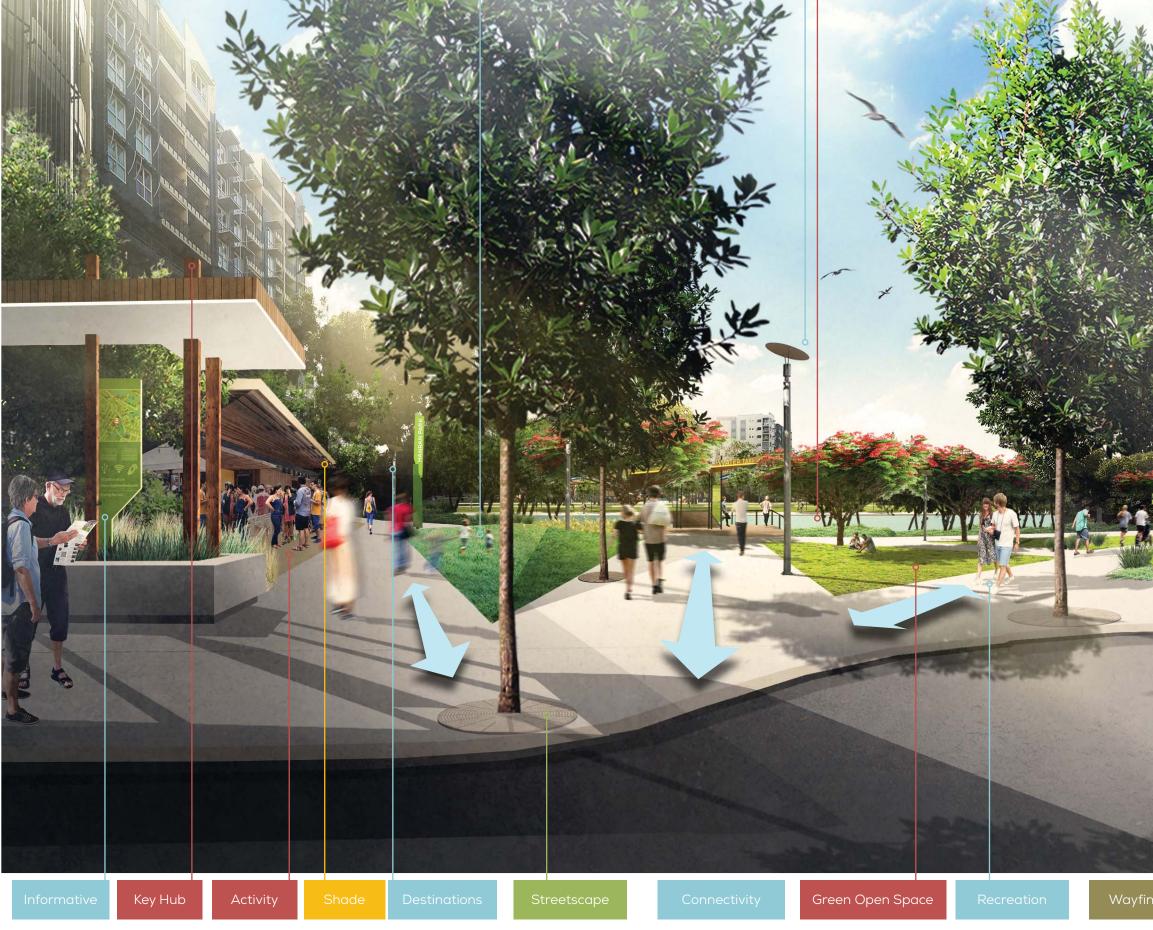

## **COMMUNITY** – Precinct 3

12

### Shade

## COMMUNITY – Precinct 3

Identity