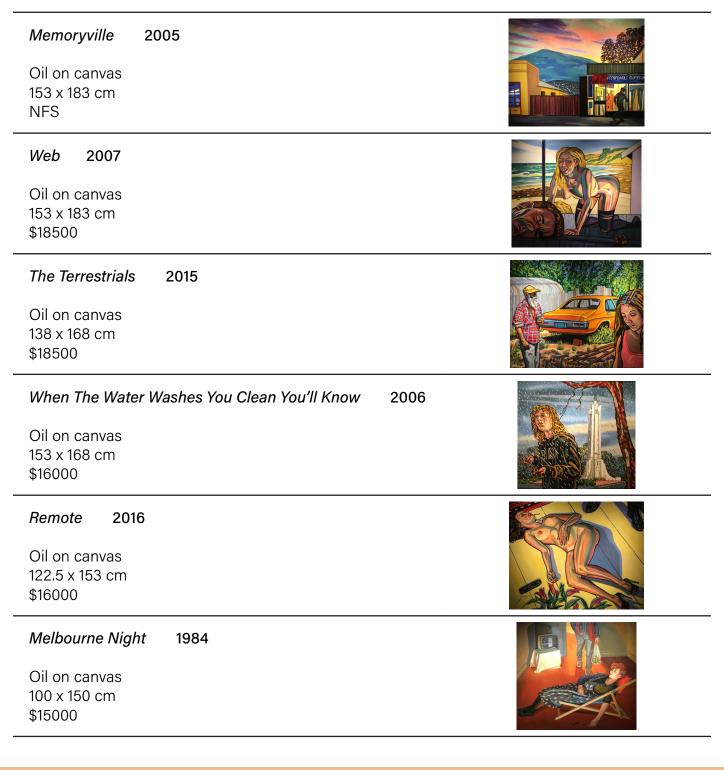

### Nude at Curtain 1992

Pencil on paper 47 x 35 cm \$1200

Self Portrait - Hand on Shoulder 1970

Ink on paper 50 x 44 cm NFS

For sales, please contact Perc Tucker Regional Gallery

ptrg@townsville.qld.gov.au