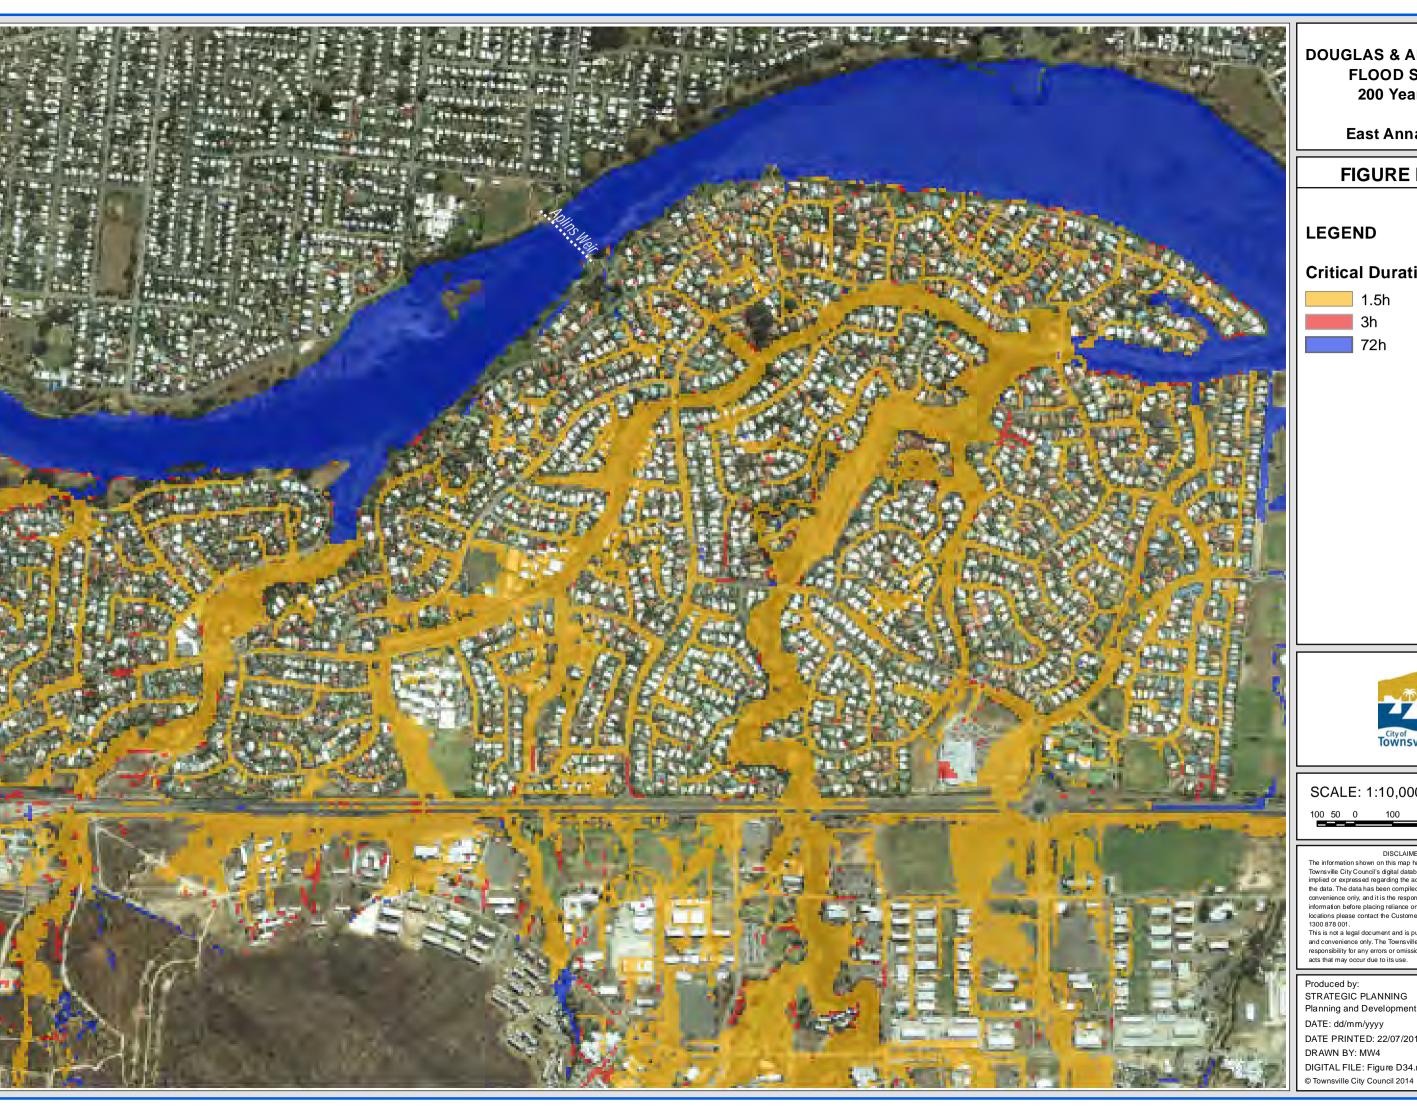

Planning and Development DATE: dd/mm/yyyy DATE PRINTED: 22/07/2014 DRAWN BY: MW4

DIGITAL FILE: Figure D30.mxd

**East Annandale** 

## FIGURE D30.4

## **Critical Duration (Hour)**

1.5h 3h

72h

SCALE: 1:10,000 @ A3

DISCLAIMER

The information shown on this map has been produced from the Townsville City Council's digital database. There is no warranty implied or expressed regarding the accuracy or completeness of the data. The data has been complied for information and convenience only, and it is the responsibility of the user to verify all information before placing reliance on it. For accurate service locations please contact the Customer Services Centre on 1300 878 001.