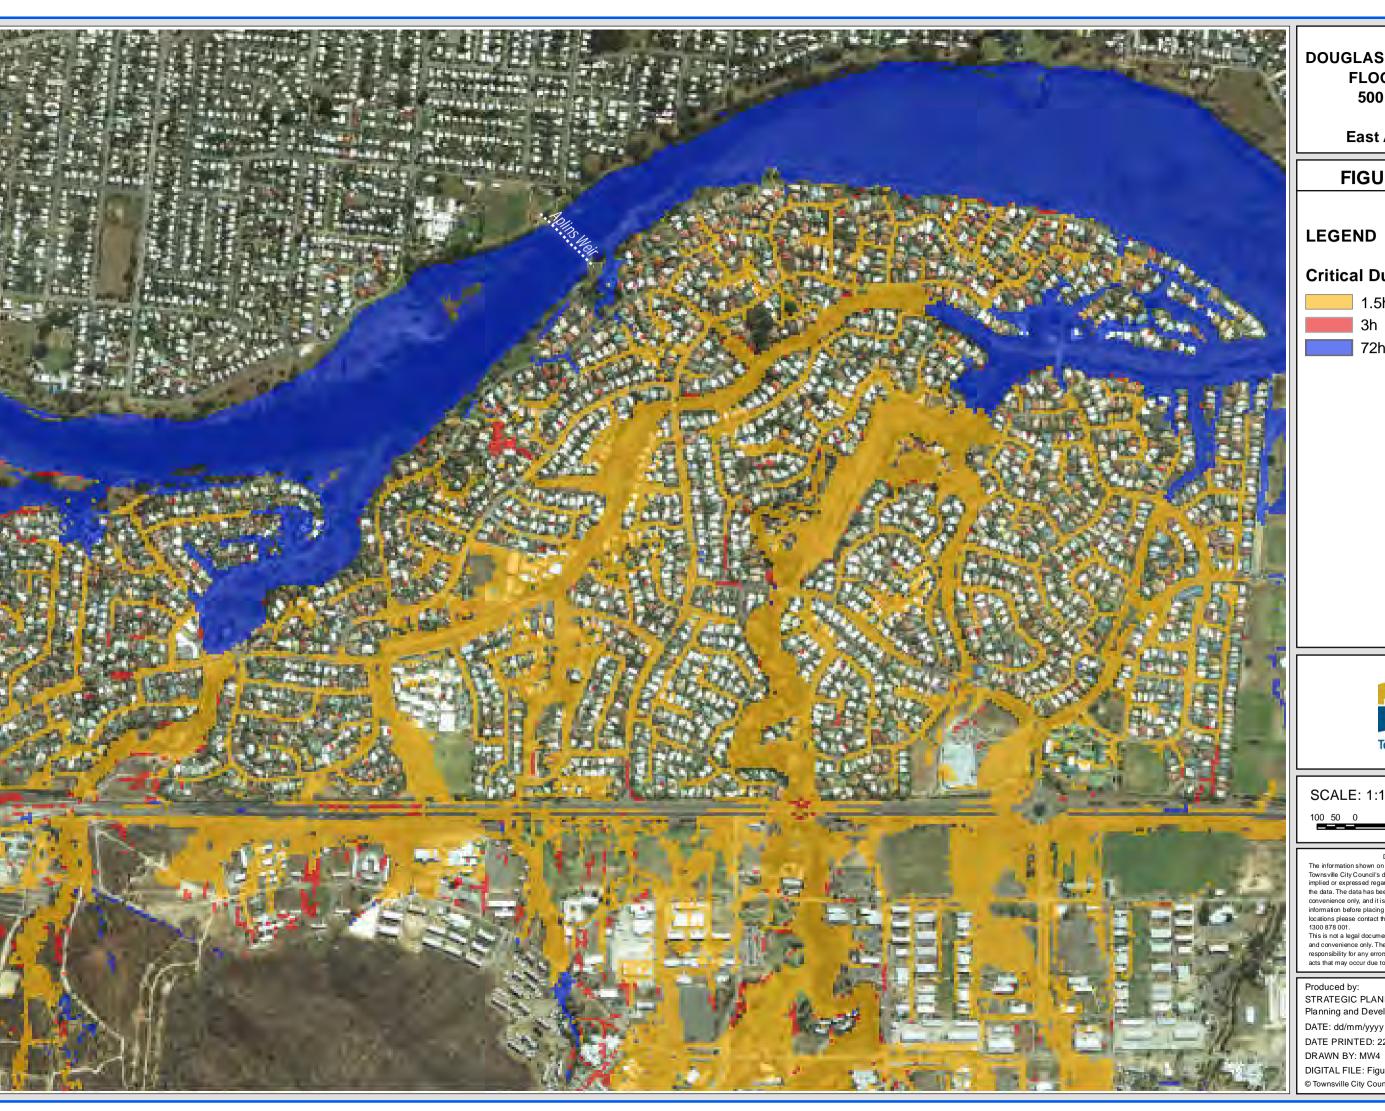

Planning and Development DATE: dd/mm/yyyy DATE PRINTED: 22/07/2014 DRAWN BY: MW4

DIGITAL FILE: Figure D30.mxd

**East Annandale** 

## FIGURE D30.4

## **Critical Duration (Hour)**

1.5h 3h

72h

SCALE: 1:10,000 @ A3

DISCLAIMER

The information shown on this map has been produced from the Townsville City Council's digital database. There is no warranty implied or expressed regarding the accuracy or completeness of the data. The data has been complied for information and convenience only, and it is the responsibility of the user to verify all information before placing reliance on it. For accurate service locations please contact the Customer Services Centre on 1300 878 001.