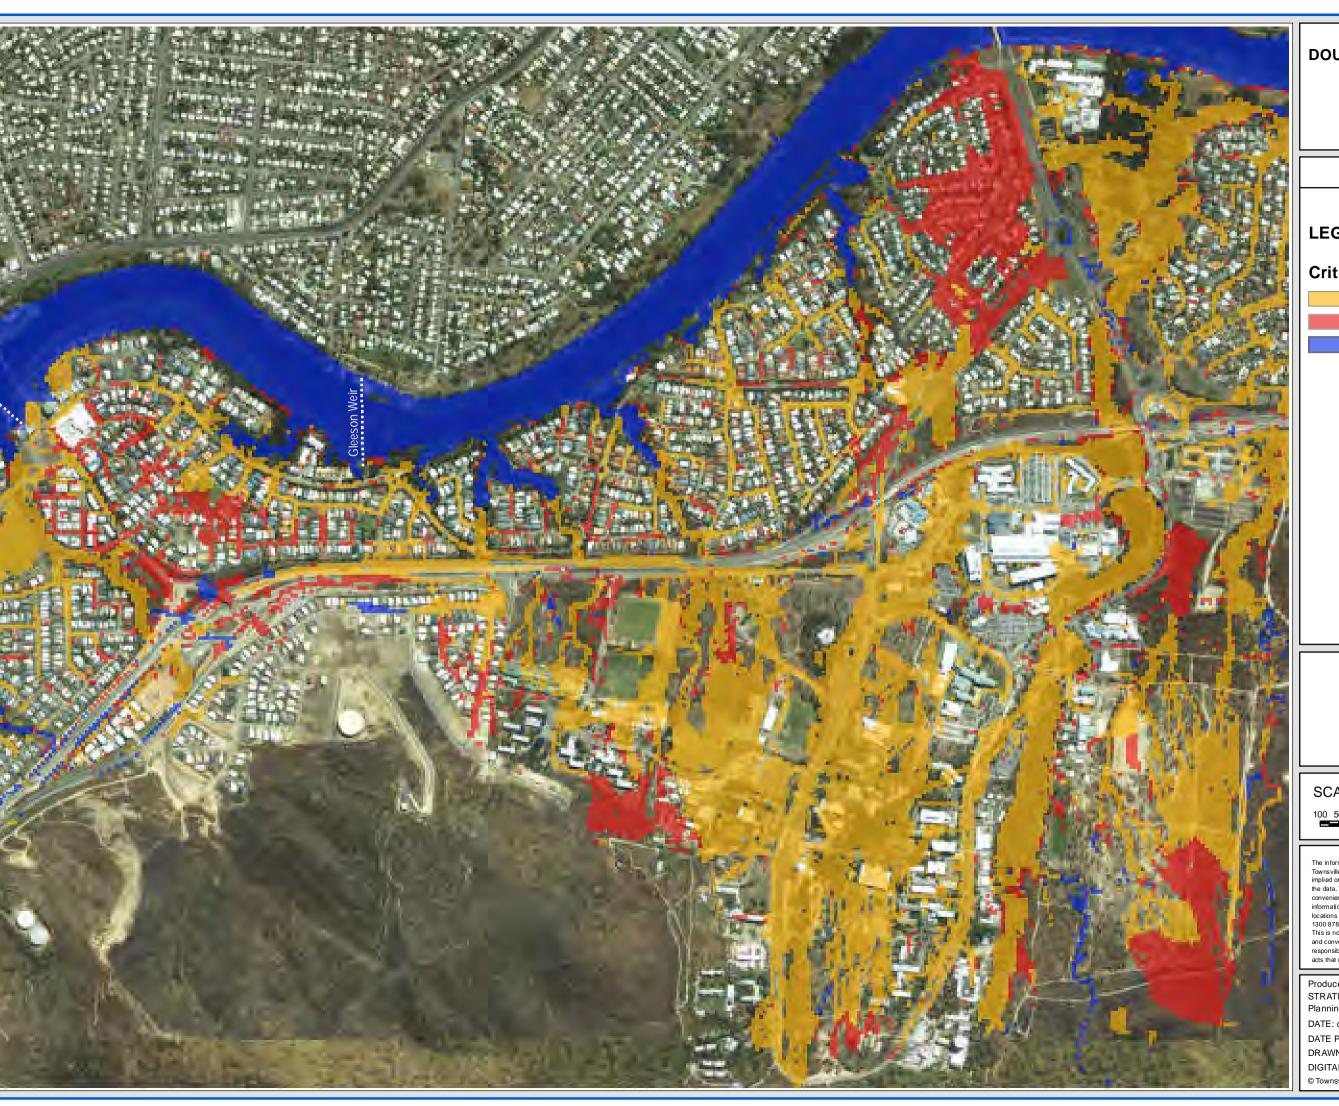

**East Douglas** 

## FIGURE D30.2

### **LEGEND**

## **Critical Duration (Hour)**

1.5h

3h

72h

SCALE: 1:10,000 @ A3

DISCLAIMER

The information shown on this map has been produced from the Townsville City Council's digital database. There is no warranty implied or expressed regarding the accuracy or completeness of the data. The data has been compiled for information and convenience only, and it is the responsibility of the user to verify all information before placing reliance on it. For accurate service locations please contact the Customer Services Centre on 1300 878 001.