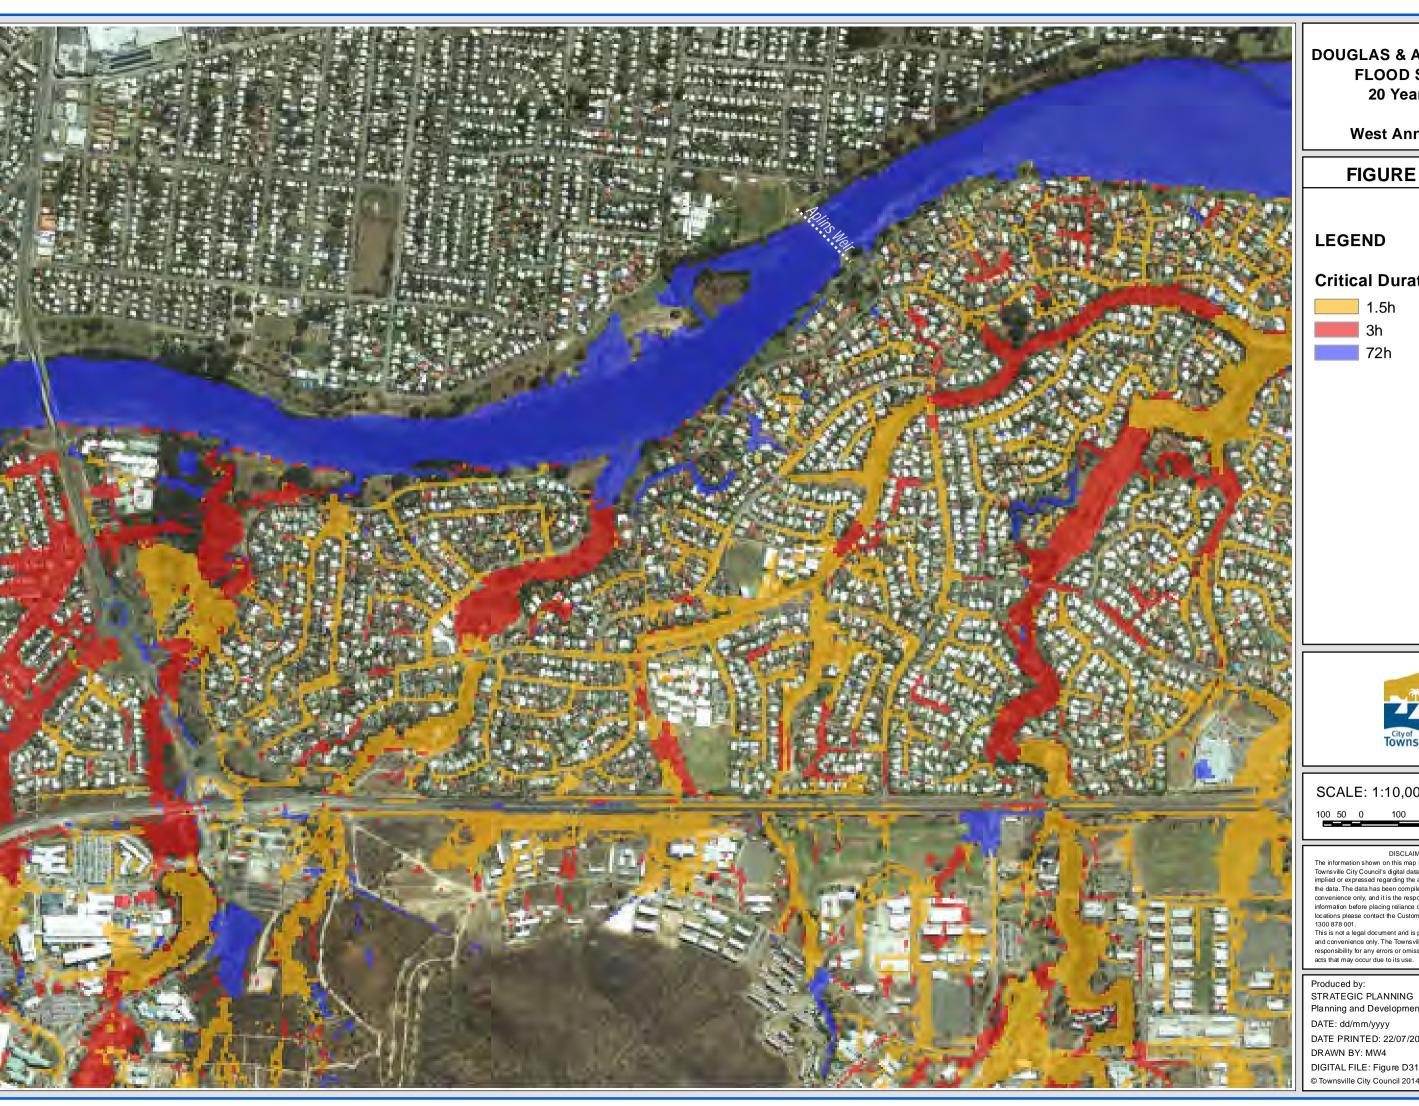

Produced by: STRATEGIC PLANNING Planning and Development DATE: dd/mm/yyyy DATE PRINTED: 22/07/2014

DRAWN BY: MW4

DIGITAL FILE: Figure D31.mxd

**West Annandale** 

FIGURE D31.3

## **LEGEND**

### **Critical Duration (Hour)**

1.5h

SCALE: 1:10,000 @ A3

DISCLAIMER

The information shown on this map has been produced from the Townsville City Council's digital database. There is no warranty implied or expressed regarding the accuracy or completeness of the data. The data has been complied for information and convenience only, and it is the responsibility of the user to verify all information before placing reliance on it. For accurate service locations please contact the Customer Services Centre on 1300 878 001.

This is not a legal document and is published for information and convenience only. The Townsville City Council takes no responsibility for any errors or omissions herein or for any acts that may occur due to its use.

Planning and Development DATE: dd/mm/yyyy DATE PRINTED: 22/07/2014 DRAWN BY: MW4 DIGITAL FILE: Figure D31.mxd

**East Annandale** 

FIGURE D31.4