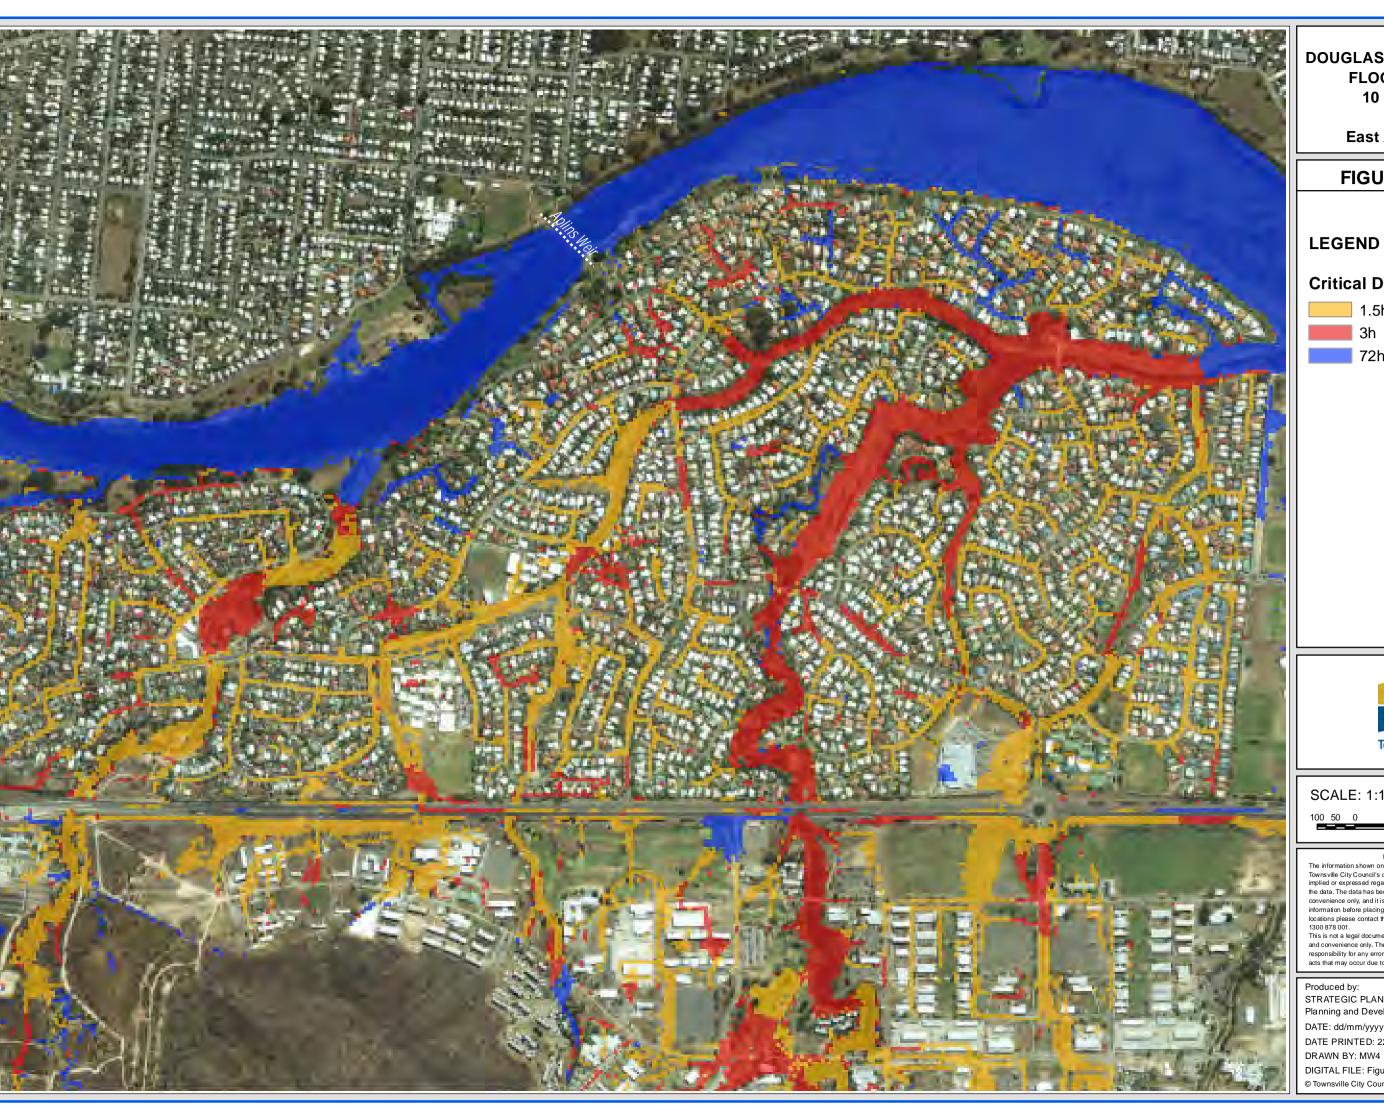

Planning and Development DATE: dd/mm/yyyy DATE PRINTED: 22/07/2014 DRAWN BY: MW4

DIGITAL FILE: Figure D30.mxd

**East Annandale** 

## FIGURE D30.4

## **Critical Duration (Hour)**

1.5h 3h

72h

SCALE: 1:10,000 @ A3

DISCLAIMER

The information shown on this map has been produced from the Townsville City Council's digital database. There is no warranty implied or expressed regarding the accuracy or completeness of the data. The data has been complied for information and convenience only, and it is the responsibility of the user to verify all information before placing reliance on it. For accurate service locations please contact the Customer Services Centre on 1300 878 001.