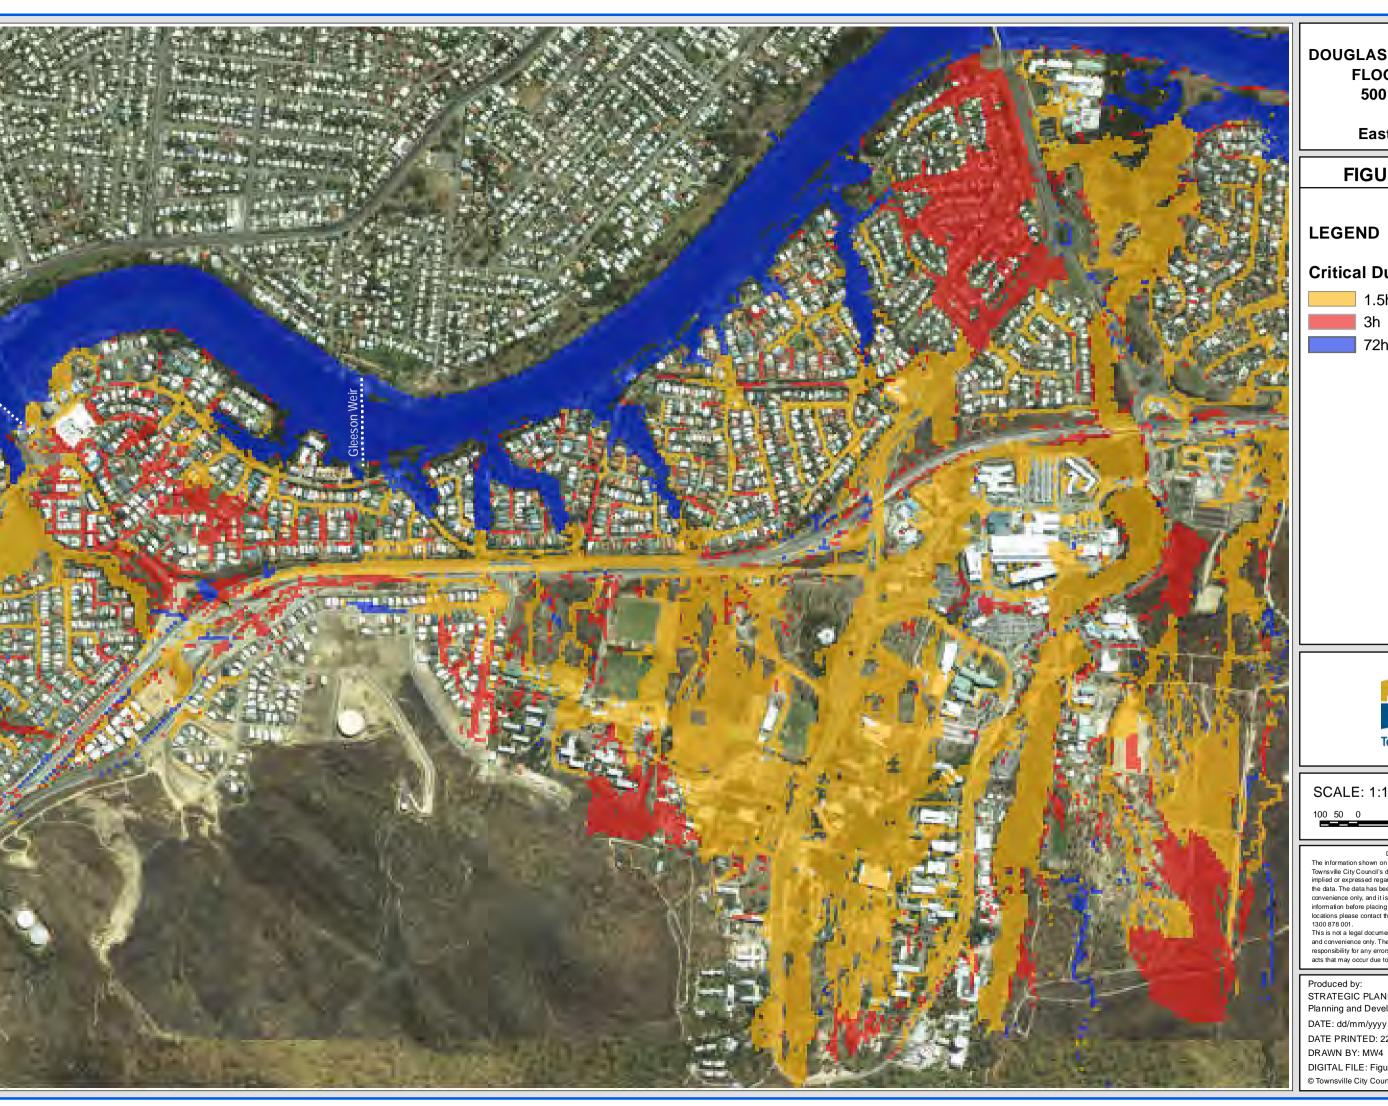

**East Douglas** 

## FIGURE D30.2

### **LEGEND**

## **Critical Duration (Hour)**

1.5h

3h

72h

SCALE: 1:10,000 @ A3

DISCLAIMER

The information shown on this map has been produced from the Townsville City Council's digital database. There is no warranty implied or expressed regarding the accuracy or completeness of the data. The data has been compiled for information and convenience only, and it is the responsibility of the user to verify all information before placing reliance on it. For accurate service locations please contact the Customer Services Centre on 1300 878 001.