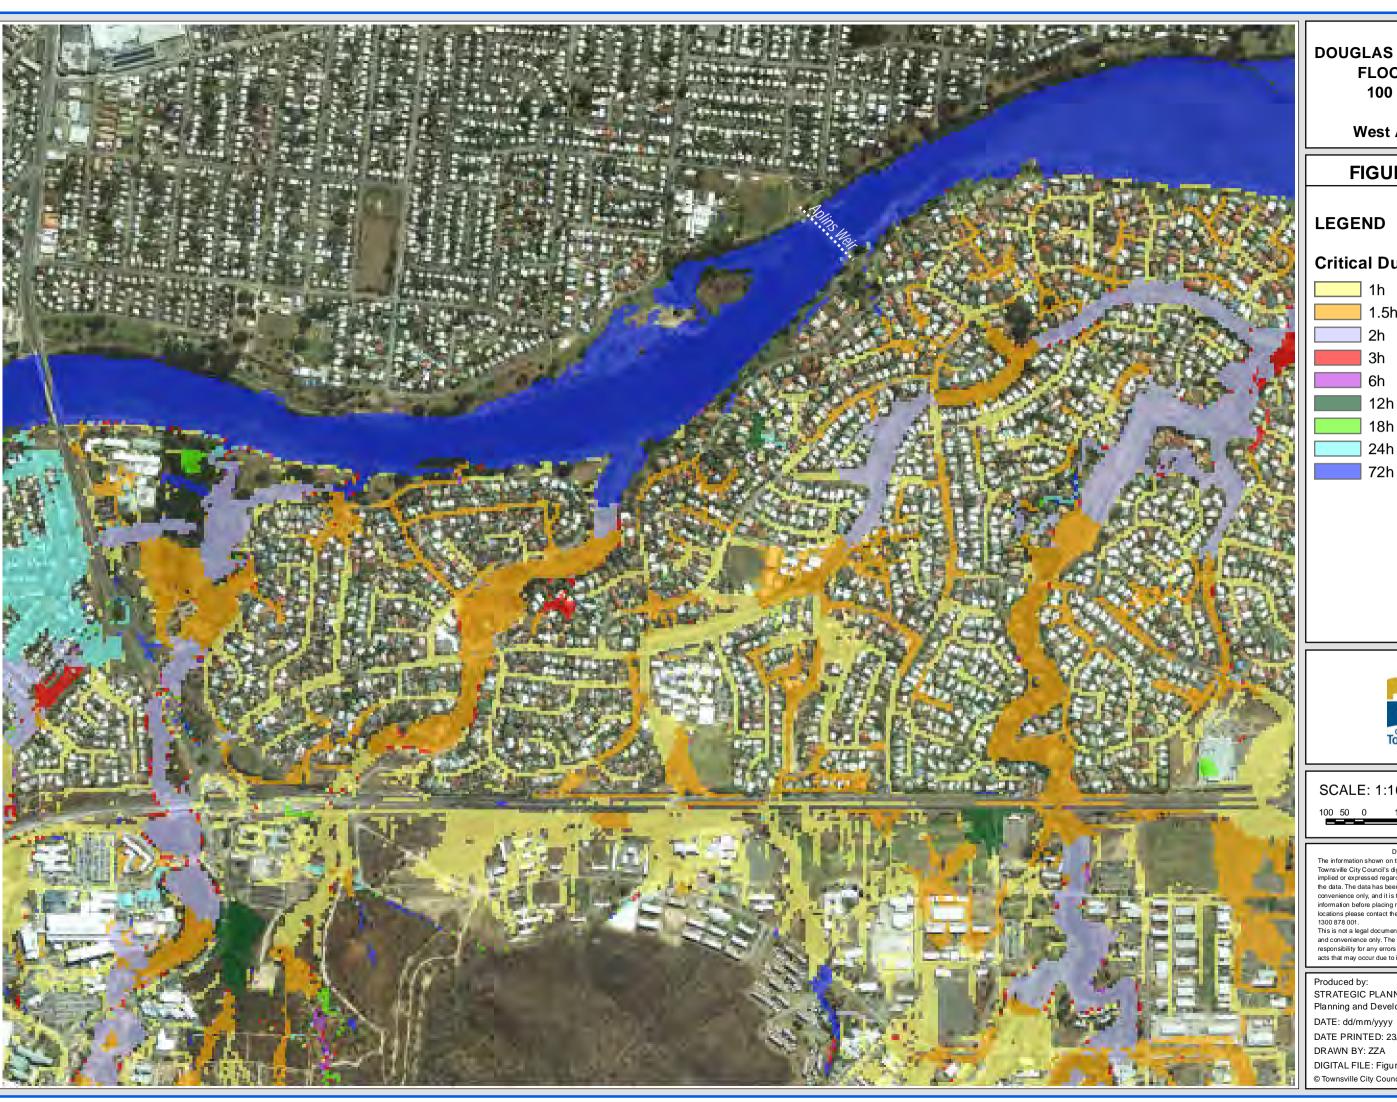

Produced by: STRATEGIC PLANNING Planning and Development DATE: dd/mm/yyyy DATE PRINTED: 22/07/2014

DRAWN BY: MW4

DIGITAL FILE: Figure D30.mxd

**West Annandale** 

FIGURE D30.3

## **LEGEND**

### **Critical Duration (Hour)**

1.5h

3h

72h

SCALE: 1:10,000 @ A3

DISCLAIMER

The information shown on this map has been produced from the Townsville City Council's digital database. There is no warranty implied or expressed regarding the accuracy or completeness of the data. The data has been complied for information and convenience only, and it is the responsibility of the user to verify all information before placing reliance on it. For accurate service locations please contact the Customer Services Centre on 1300 878 001.