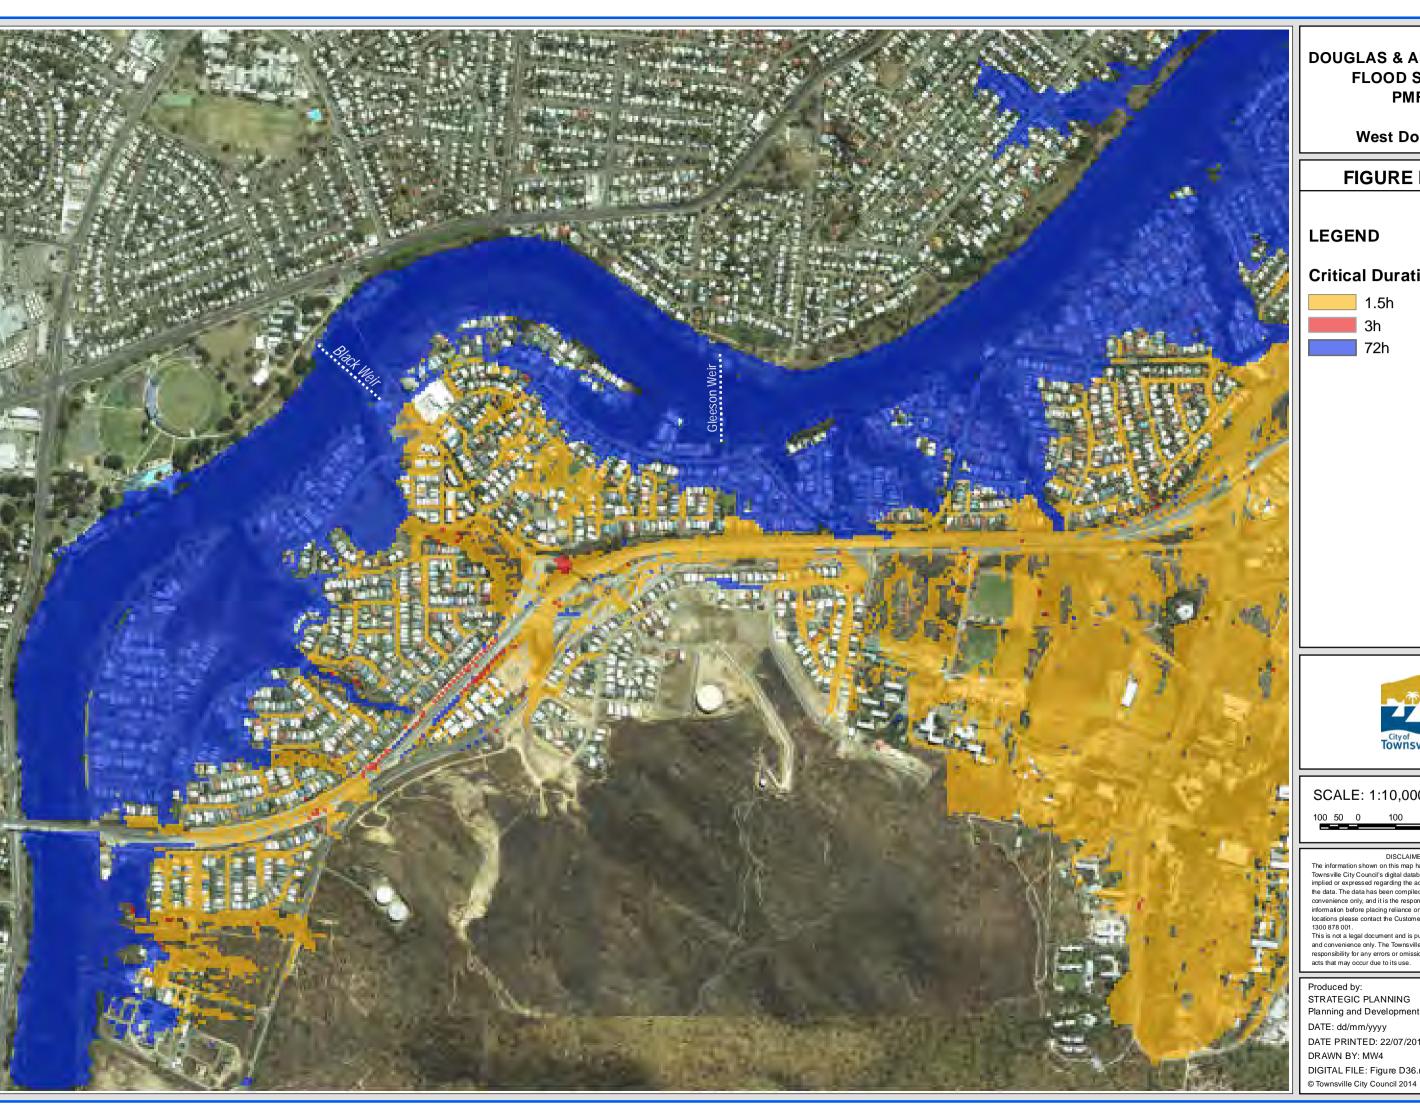

Produced by: STRATEGIC PLANNING Planning and Development DATE: dd/mm/yyyy DATE PRINTED: 22/07/2014

DRAWN BY: MW4

DIGITAL FILE: Figure D30.mxd

**West Annandale** 

FIGURE D30.3

## **LEGEND**

### **Critical Duration (Hour)**

1.5h

3h

72h

SCALE: 1:10,000 @ A3

DISCLAIMER

The information shown on this map has been produced from the Townsville City Council's digital database. There is no warranty implied or expressed regarding the accuracy or completeness of the data. The data has been complied for information and convenience only, and it is the responsibility of the user to verify all information before placing reliance on it. For accurate service locations please contact the Customer Services Centre on 1300 878 001.

This is not a legal document and is published for information and convenience only. The Townsville City Council takes no responsibility for any errors or omissions herein or for any acts that may occur due to its use.

Planning and Development DATE: dd/mm/yyyy DATE PRINTED: 22/07/2014 DRAWN BY: MW4

DIGITAL FILE: Figure D30.mxd

**East Annandale** 