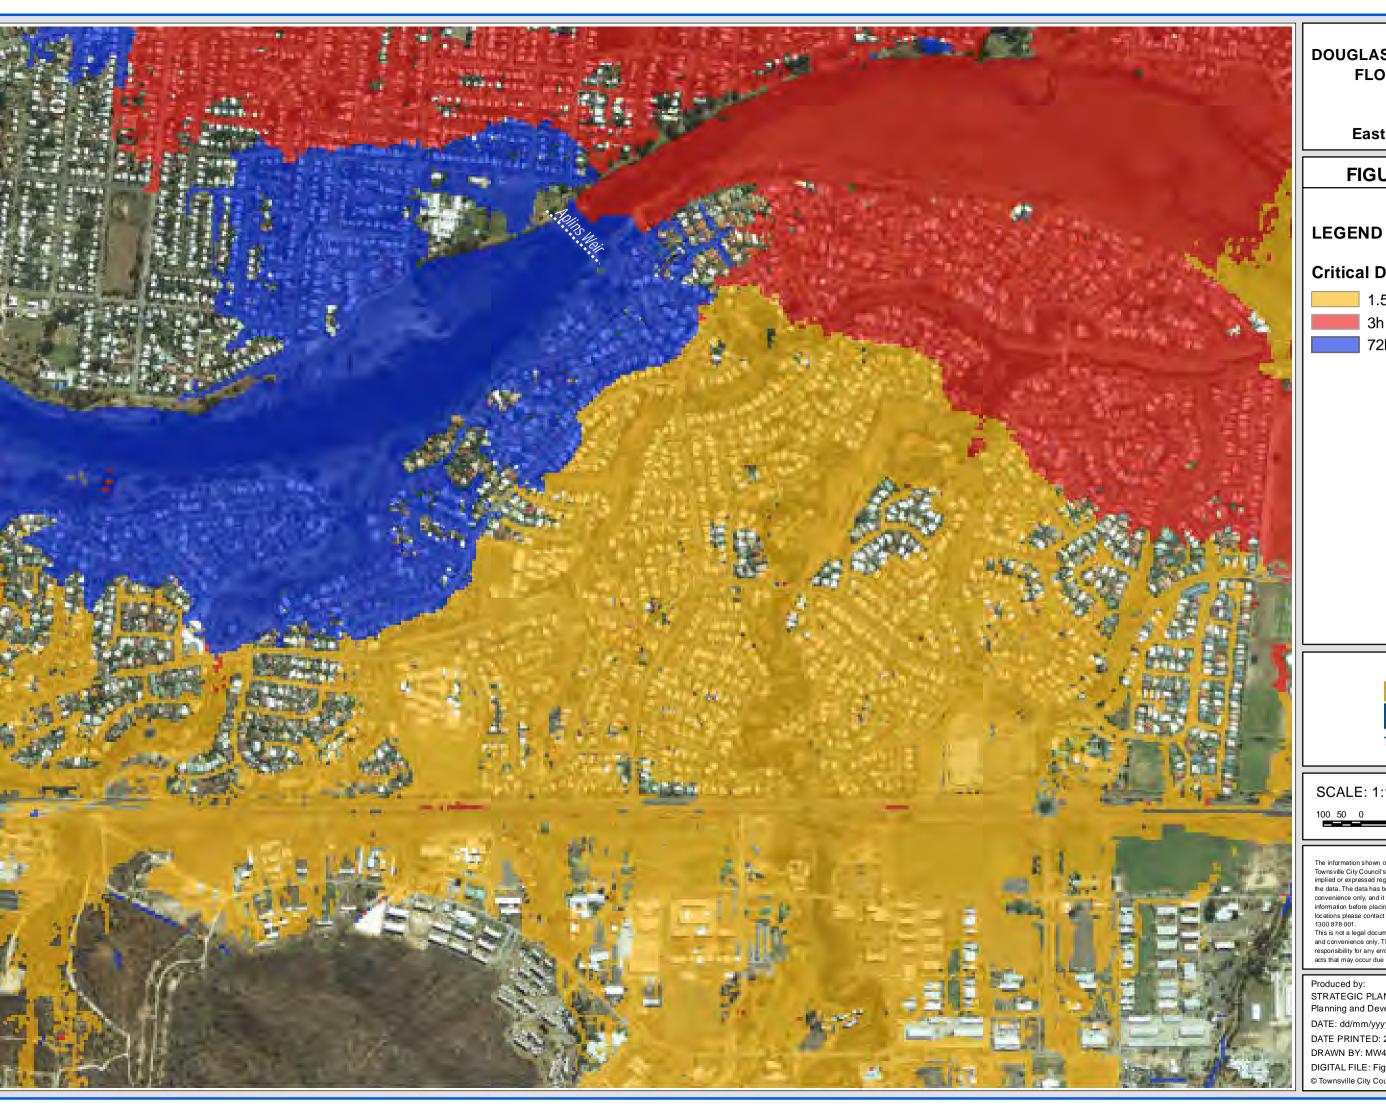

Planning and Development DATE: dd/mm/yyyy DATE PRINTED: 22/07/2014 DRAWN BY: MW4

DIGITAL FILE: Figure D30.mxd

**East Annandale** 

## FIGURE D30.4

## **Critical Duration (Hour)**

1.5h 3h

72h

SCALE: 1:10,000 @ A3

DISCLAIMER

The information shown on this map has been produced from the Townsville City Council's digital database. There is no warranty implied or expressed regarding the accuracy or completeness of the data. The data has been complied for information and convenience only, and it is the responsibility of the user to verify all information before placing reliance on it. For accurate service locations please contact the Customer Services Centre on 1300 878 001.

This is not a legal document and is published for information and convenience only. The Townsville City Council takes no responsibility for any errors or omissions herein or for any acts that may occur due to its use.

Produced by: STRATEGIC PLANNING Planning and Development DATE: dd/mm/yyyy DATE PRINTED: 22/07/2014

DRAWN BY: MW4 DIGITAL FILE: Figure D30.mxd

Murray