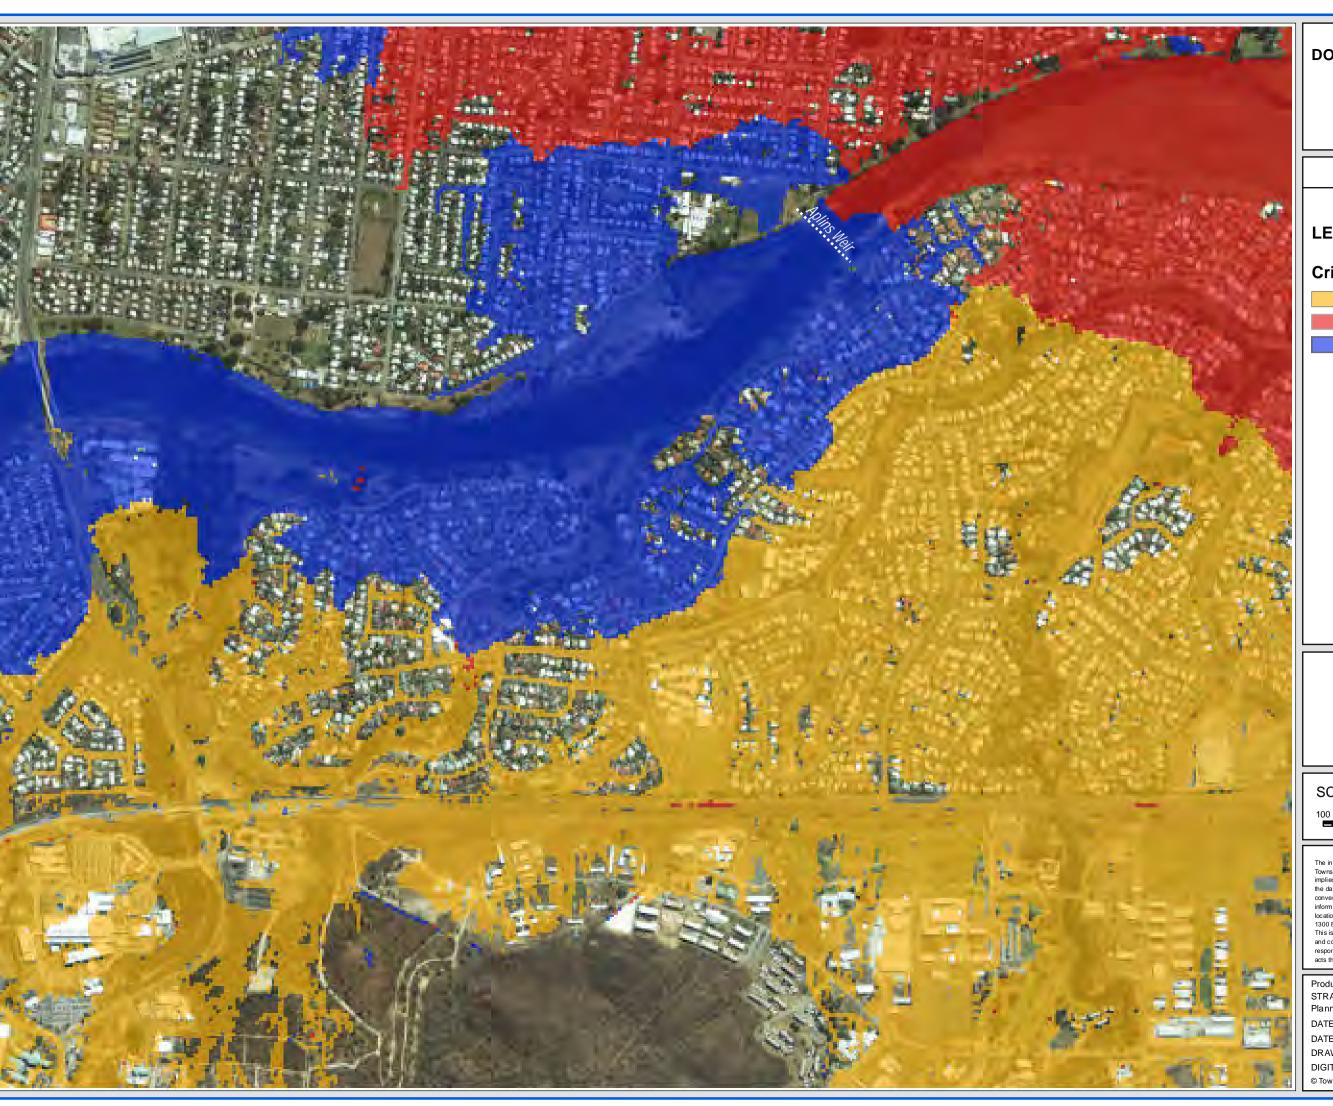

Planning and Development DATE: dd/mm/yyyy DATE PRINTED: 22/07/2014 DRAWN BY: MW4

DIGITAL FILE: Figure D30.mxd

**East Annandale** 

## FIGURE D30.4

## **Critical Duration (Hour)**

1.5h 3h

72h

SCALE: 1:10,000 @ A3

DISCLAIMER

The information shown on this map has been produced from the Townsville City Council's digital database. There is no warranty implied or expressed regarding the accuracy or completeness of the data. The data has been complied for information and convenience only, and it is the responsibility of the user to verify all information before placing reliance on it. For accurate service locations please contact the Customer Services Centre on 1300 878 001.

This is not a legal document and is published for information and convenience only. The Townsville City Council takes no responsibility for any errors or omissions herein or for any acts that may occur due to its use.

Produced by: STRATEGIC PLANNING Planning and Development DATE: dd/mm/yyyy DATE PRINTED: 22/07/2014

DRAWN BY: MW4 DIGITAL FILE: Figure D30.mxd

Murray