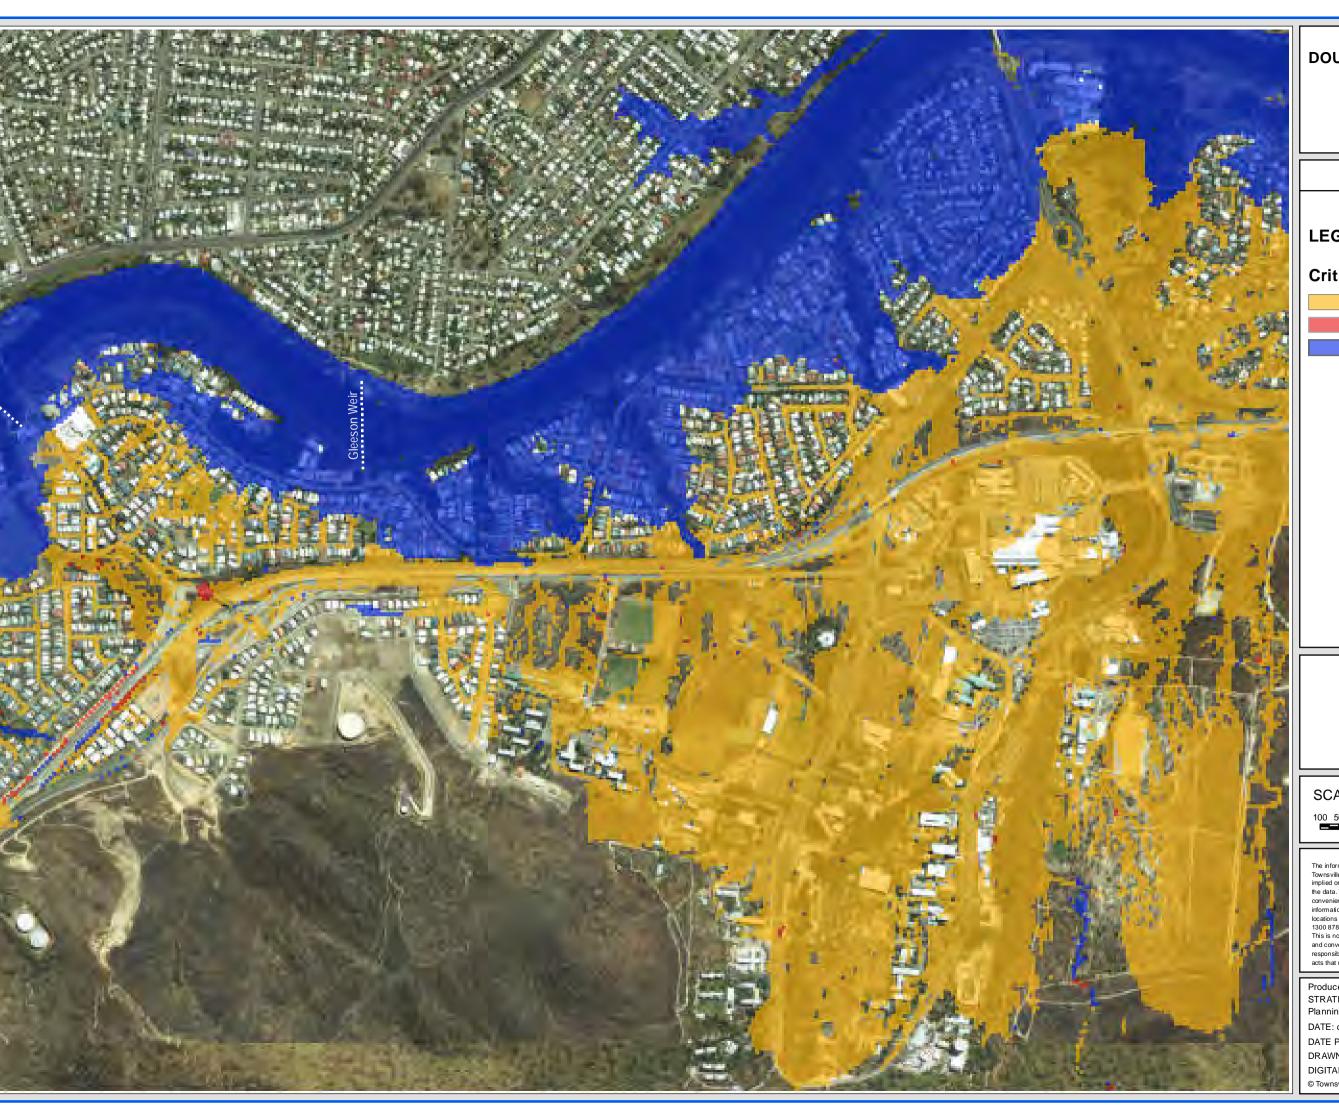

Produced by: STRATEGIC PLANNING Planning and Development DATE: dd/mm/yyyy DATE PRINTED: 22/07/2014

DRAWN BY: MW4

DIGITAL FILE: Figure D30.mxd

**West Annandale** 

FIGURE D30.3

## **LEGEND**

### **Critical Duration (Hour)**

1.5h

3h

72h

SCALE: 1:10,000 @ A3

DISCLAIMER

The information shown on this map has been produced from the Townsville City Council's digital database. There is no warranty implied or expressed regarding the accuracy or completeness of the data. The data has been complied for information and convenience only, and it is the responsibility of the user to verify all information before placing reliance on it. For accurate service locations please contact the Customer Services Centre on 1300 878 001.

This is not a legal document and is published for information and convenience only. The Townsville City Council takes no responsibility for any errors or omissions herein or for any acts that may occur due to its use.

Planning and Development DATE: dd/mm/yyyy DATE PRINTED: 22/07/2014 DRAWN BY: MW4

DIGITAL FILE: Figure D30.mxd

**East Annandale** 