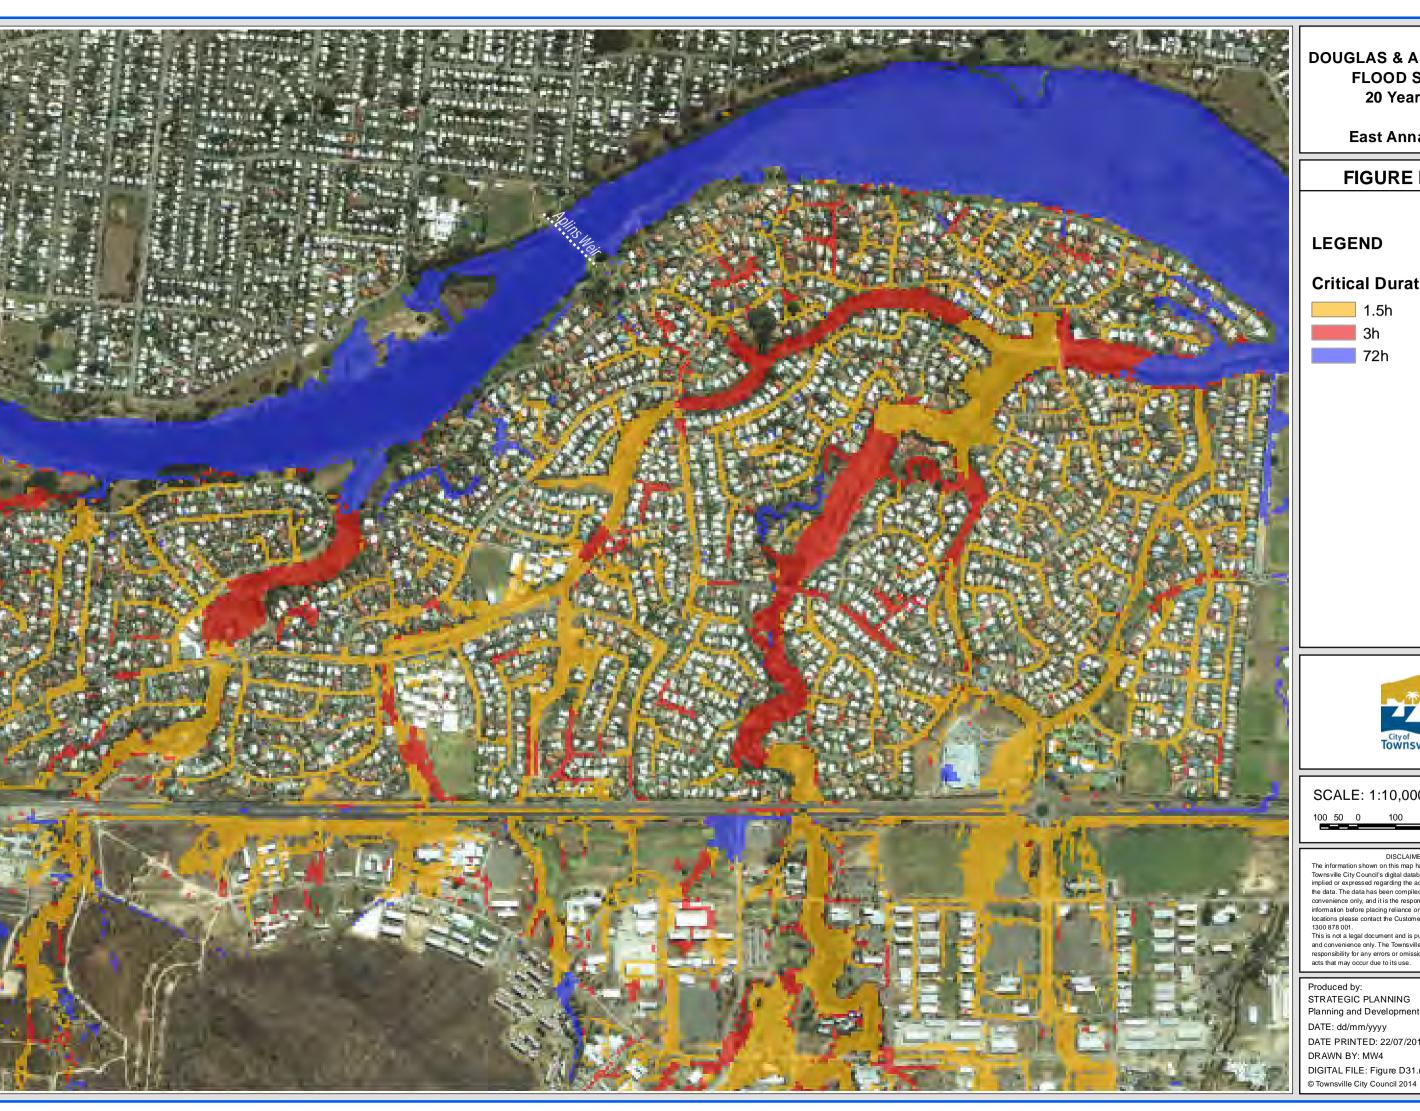

Planning and Development DATE: dd/mm/yyyy DATE PRINTED: 22/07/2014 DRAWN BY: MW4 DIGITAL FILE: Figure D31.mxd

**East Annandale** 

FIGURE D31.4

### **LEGEND**

## **Critical Duration (Hour)**

1.5h

3h

72h

SCALE: 1:10,000 @ A3

DISCLAIMER

The information shown on this map has been produced from the Townsville City Council's digital database. There is no warranty implied or expressed regarding the accuracy or completeness of the data. The data has been complied for information and convenience only, and it is the responsibility of the user to verify all information before placing reliance on it. For accurate service locations please contact the Customer Services Centre on 1300 878 001.

This is not a legal document and is published for information and convenience only. The Townsville City Council takes no responsibility for any errors or omissions herein or for any acts that may occur due to its use.

Produced by: STRATEGIC PLANNING Planning and Development DATE: dd/mm/yyyy DATE PRINTED: 22/07/2014

DIGITAL FILE: Figure D31.mxd

Murray

FIGURE D31.5