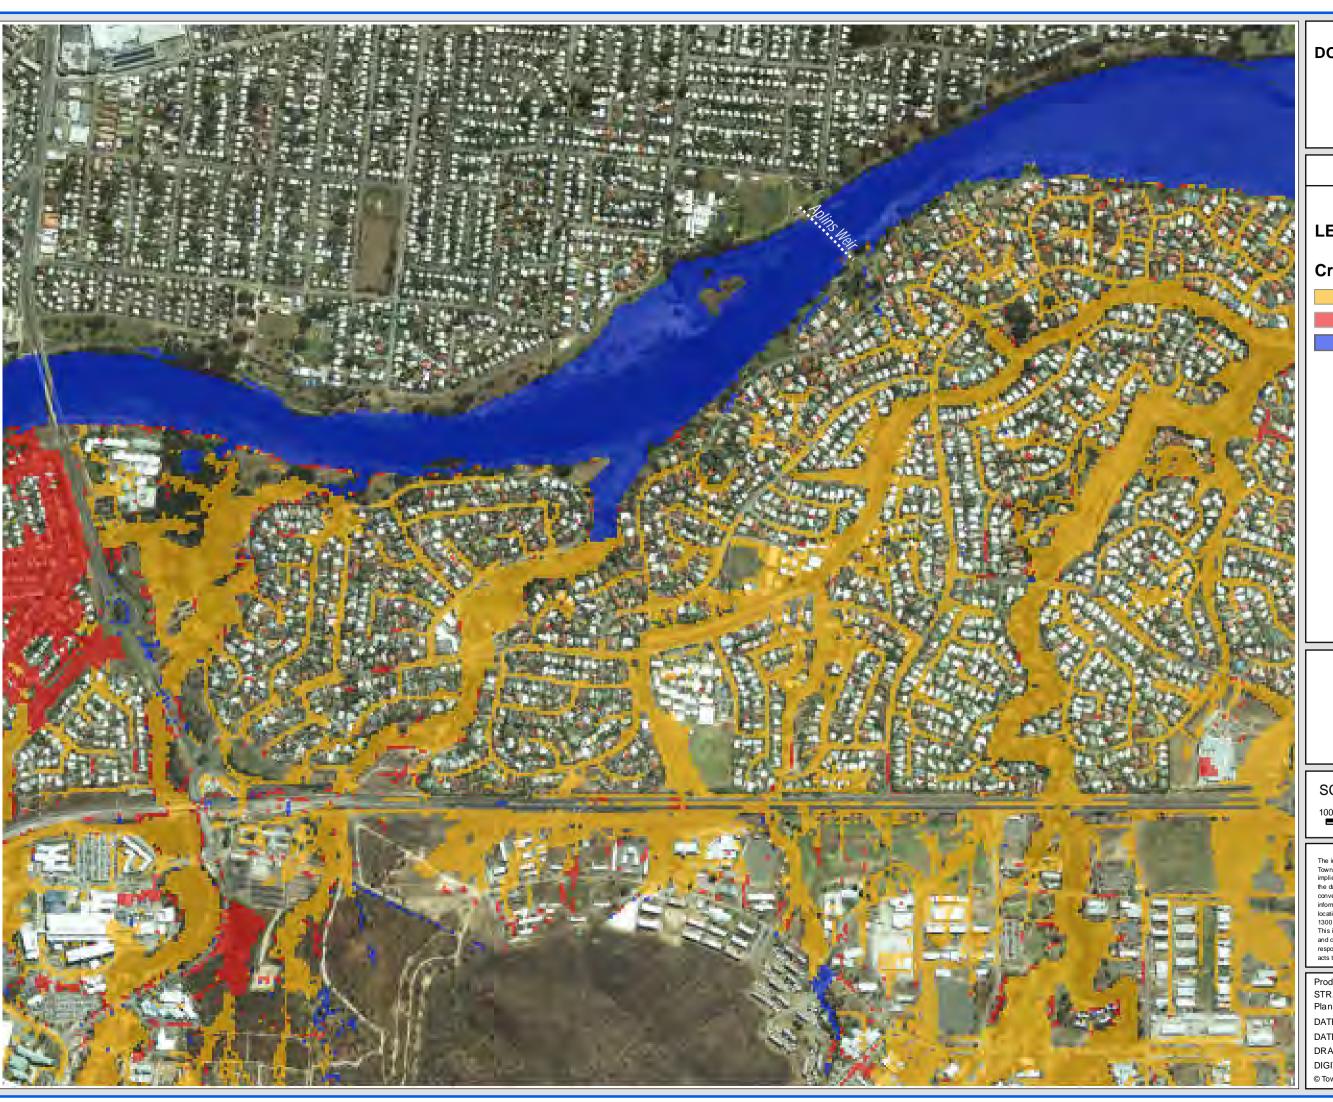

Produced by: STRATEGIC PLANNING Planning and Development DATE: dd/mm/yyyy DATE PRINTED: 22/07/2014

DRAWN BY: MW4

DIGITAL FILE: Figure D30.mxd

**West Annandale** 

FIGURE D30.3

## **LEGEND**

### **Critical Duration (Hour)**

1.5h

3h

72h

SCALE: 1:10,000 @ A3

DISCLAIMER

The information shown on this map has been produced from the Townsville City Council's digital database. There is no warranty implied or expressed regarding the accuracy or completeness of the data. The data has been complied for information and convenience only, and it is the responsibility of the user to verify all information before placing reliance on it. For accurate service locations please contact the Customer Services Centre on 1300 878 001.