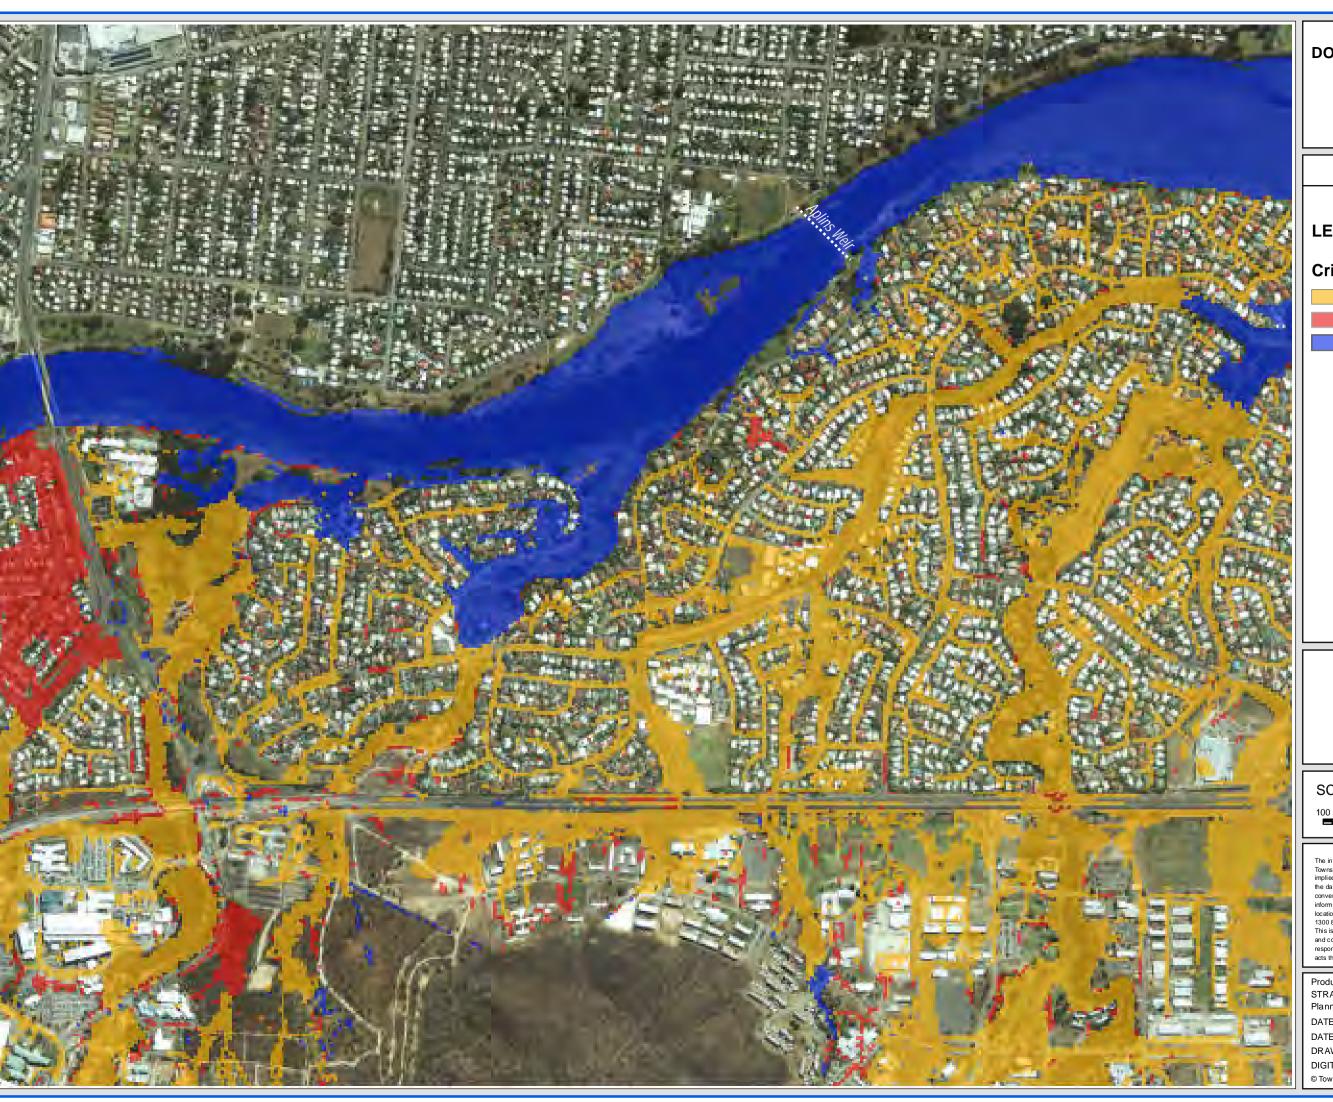

Produced by: STRATEGIC PLANNING Planning and Development DATE: dd/mm/yyyy DATE PRINTED: 22/07/2014

DRAWN BY: MW4

DIGITAL FILE: Figure D30.mxd

**West Annandale** 

FIGURE D30.3

## **LEGEND**

### **Critical Duration (Hour)**

1.5h

3h

72h

SCALE: 1:10,000 @ A3

DISCLAIMER

The information shown on this map has been produced from the Townsville City Council's digital database. There is no warranty implied or expressed regarding the accuracy or completeness of the data. The data has been complied for information and convenience only, and it is the responsibility of the user to verify all information before placing reliance on it. For accurate service locations please contact the Customer Services Centre on 1300 878 001.