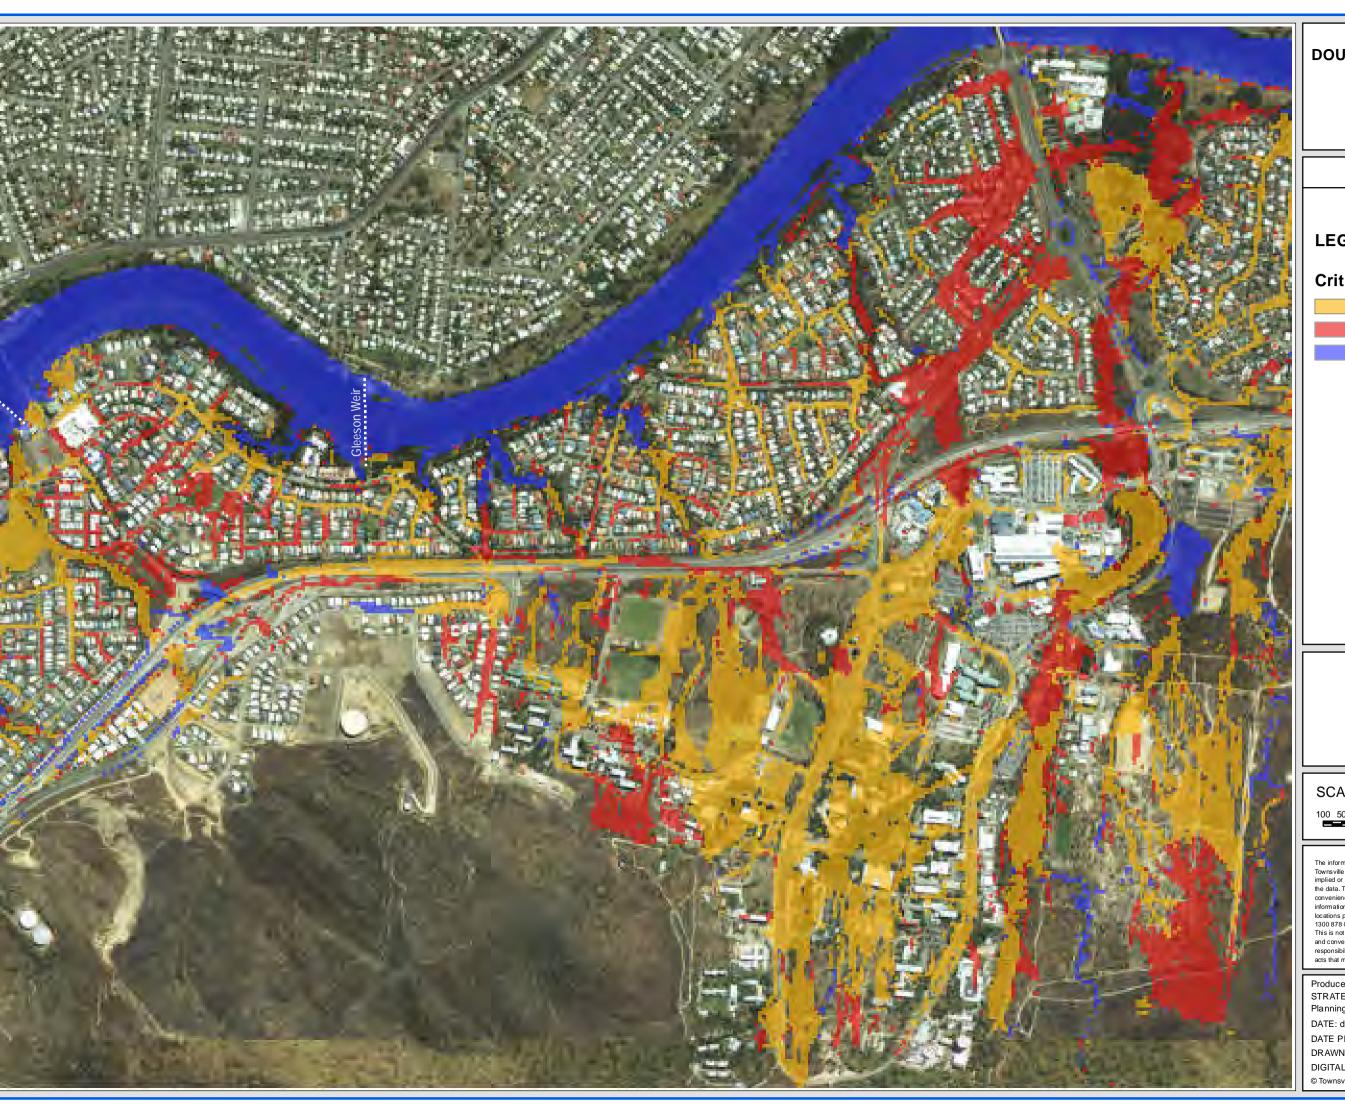

## FIGURE D31.2

### **LEGEND**

## **Critical Duration (Hour)**

1.5h

3h

72h

SCALE: 1:10,000 @ A3

DISCLAIMER

The information shown on this map has been produced from the Townsville City Council's digital database. There is no warranty implied or expressed regarding the accuracy or completeness of the data. The data has been compiled for information and convenience only, and it is the responsibility of the user to verify all information before placing reliance on it. For accurate service locations please contact the Customer Services Centre on 1300 878 001.

This is not a legal document and is published for information and convenience only. The Townsville City Council takes no responsibility for any errors or omissions herein or for any acts that may occur due to its use.

Produced by: STRATEGIC PLANNING Planning and Development DATE: dd/mm/yyyy DATE PRINTED: 22/07/2014

DRAWN BY: MW4

DIGITAL FILE: Figure D31.mxd

**West Annandale** 

FIGURE D31.3