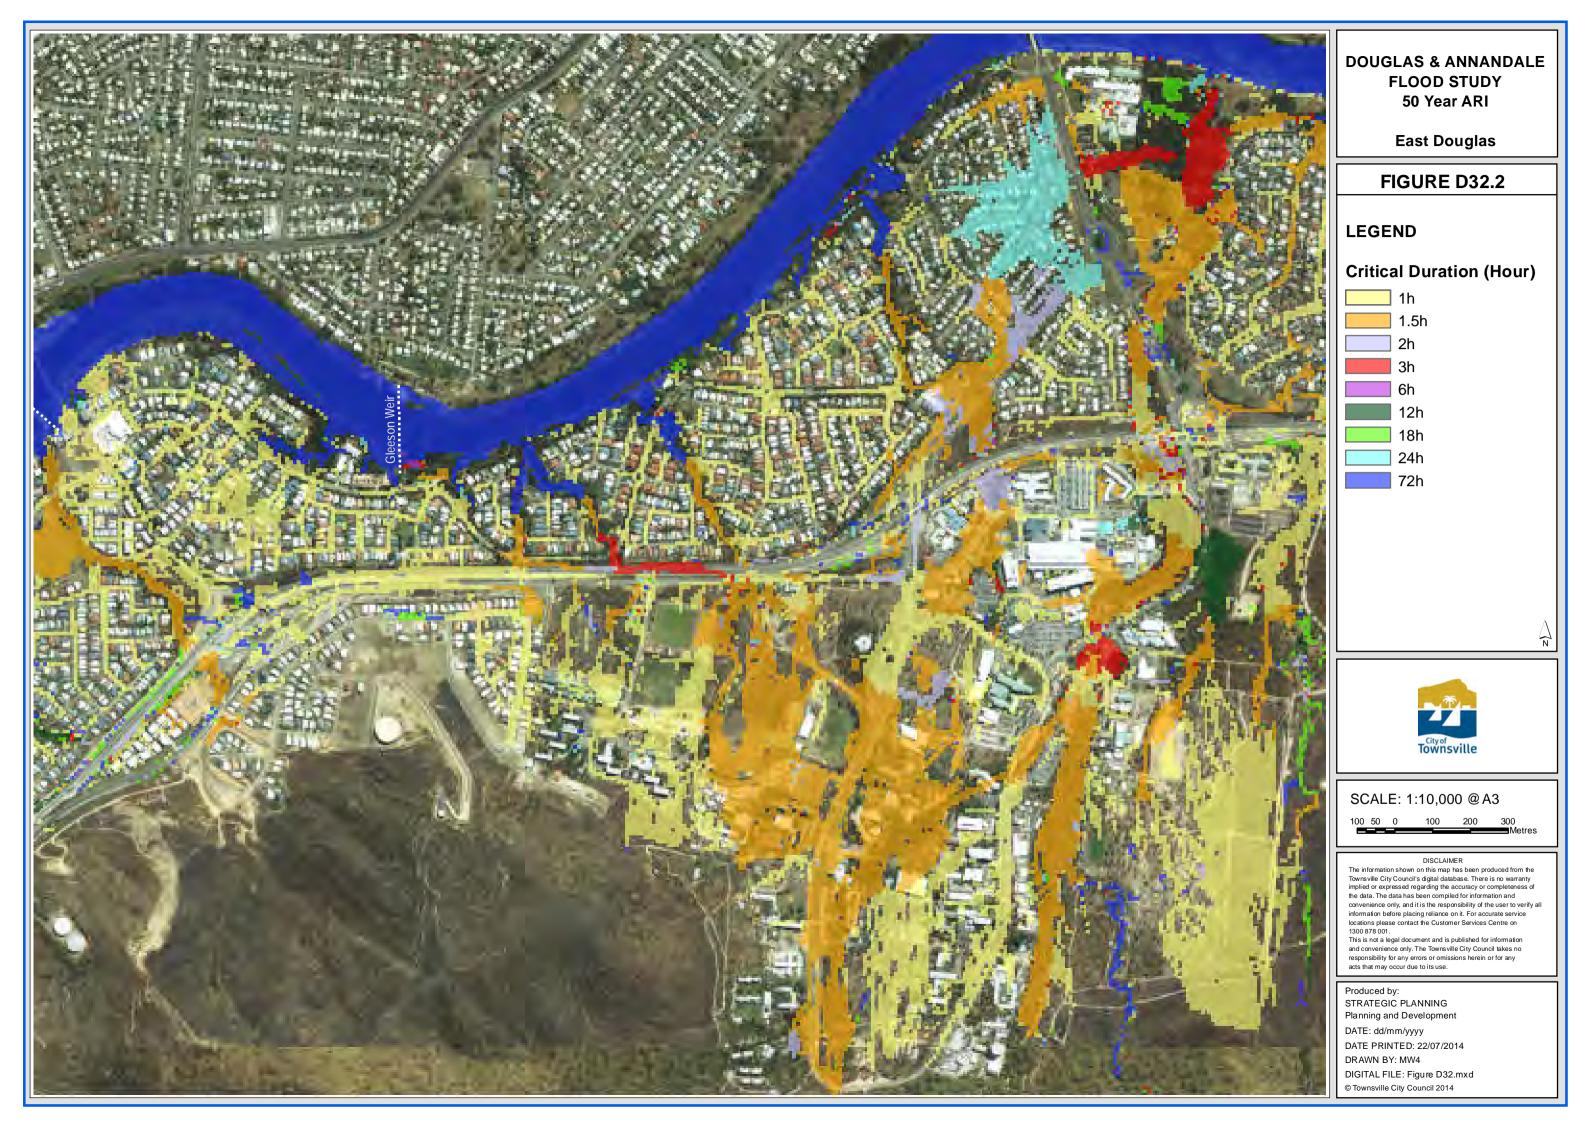

**East Douglas** 

## FIGURE D32.3

### **LEGEND**

## **Critical Duration (Hour)**

24h

72h

SCALE: 1:10,000 @ A3

DISCLAIMER

The information shown on this map has been produced from the Townsville City Council's digital database. There is no warranty implied or expressed regarding the accuracy or completeness of the data. The data has been compiled for information and convenience only, and it is the responsibility of the user to verify all information before placing reliance on it. For accurate service locations please contact the Customer Services Centre on 1300 878 001.