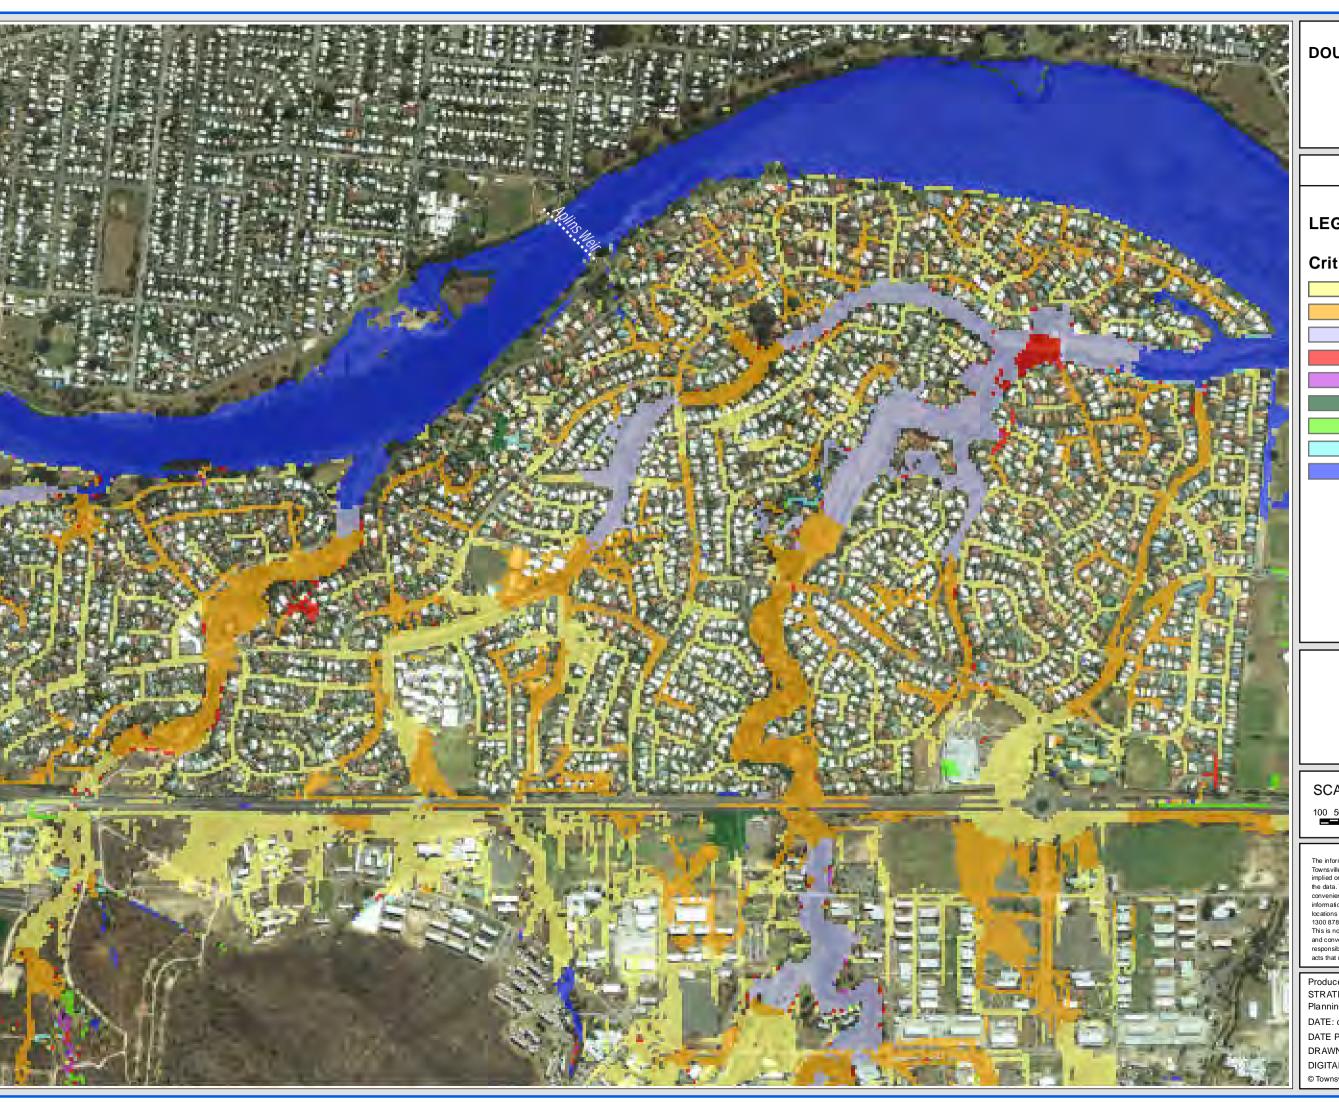

Planning and Development DATE: dd/mm/yyyy DATE PRINTED: 22/07/2014 DRAWN BY: MW4

DIGITAL FILE: Figure D30.mxd

**East Annandale** 

## FIGURE D30.4

## **Critical Duration (Hour)**

1.5h 3h

72h

SCALE: 1:10,000 @ A3

DISCLAIMER

The information shown on this map has been produced from the Townsville City Council's digital database. There is no warranty implied or expressed regarding the accuracy or completeness of the data. The data has been complied for information and convenience only, and it is the responsibility of the user to verify all information before placing reliance on it. For accurate service locations please contact the Customer Services Centre on 1300 878 001.