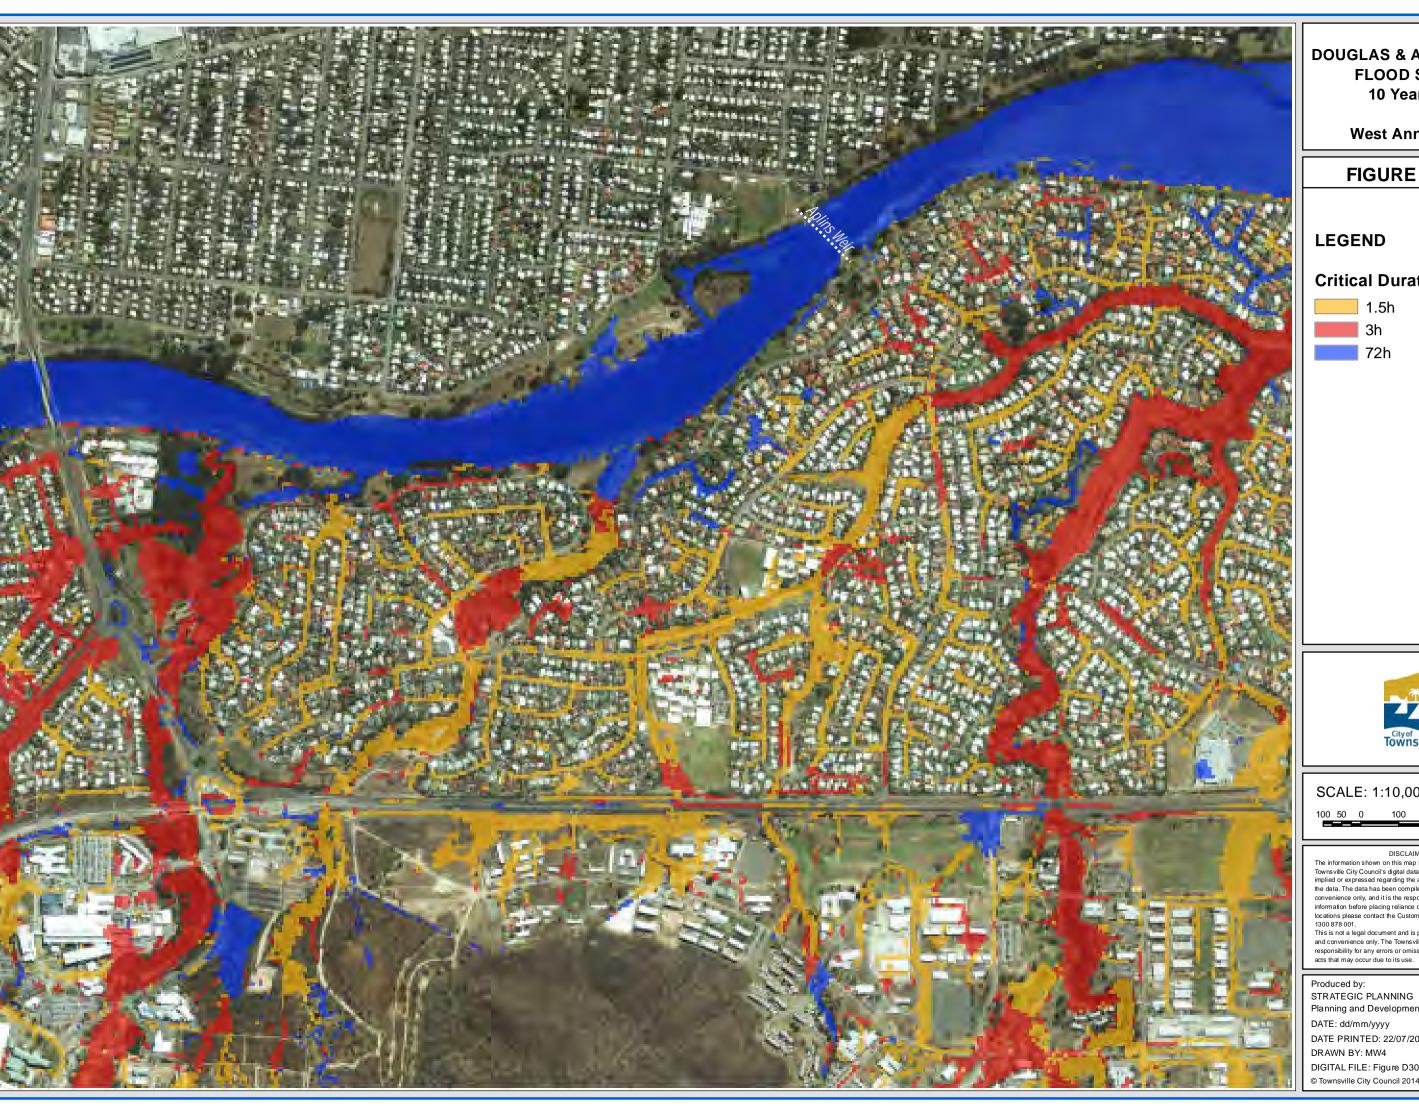

Produced by: STRATEGIC PLANNING Planning and Development DATE: dd/mm/yyyy DATE PRINTED: 22/07/2014

DRAWN BY: MW4

DIGITAL FILE: Figure D30.mxd

**West Annandale** 

FIGURE D30.3

## **LEGEND**

### **Critical Duration (Hour)**

1.5h

3h

72h

SCALE: 1:10,000 @ A3

DISCLAIMER

The information shown on this map has been produced from the Townsville City Council's digital database. There is no warranty implied or expressed regarding the accuracy or completeness of the data. The data has been complied for information and convenience only, and it is the responsibility of the user to verify all information before placing reliance on it. For accurate service locations please contact the Customer Services Centre on 1300 878 001.