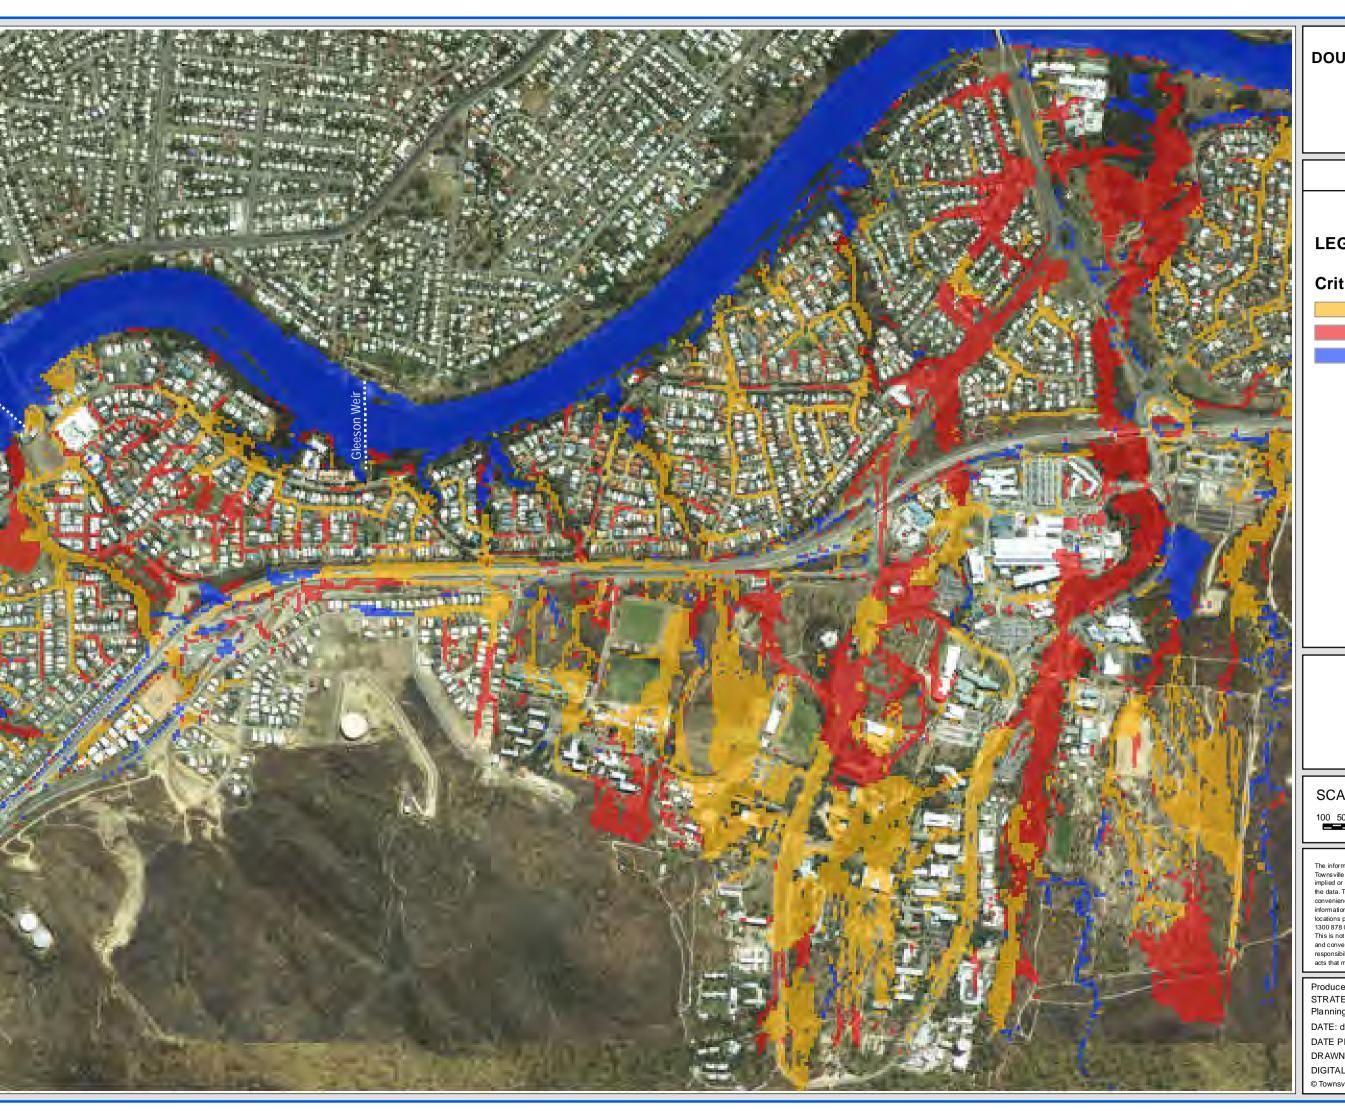

**East Douglas** 

## FIGURE D30.2

### **LEGEND**

## **Critical Duration (Hour)**

1.5h

3h

72h

SCALE: 1:10,000 @ A3

DISCLAIMER

The information shown on this map has been produced from the Townsville City Council's digital database. There is no warranty implied or expressed regarding the accuracy or completeness of the data. The data has been compiled for information and convenience only, and it is the responsibility of the user to verify all information before placing reliance on it. For accurate service locations please contact the Customer Services Centre on 1300 878 001.