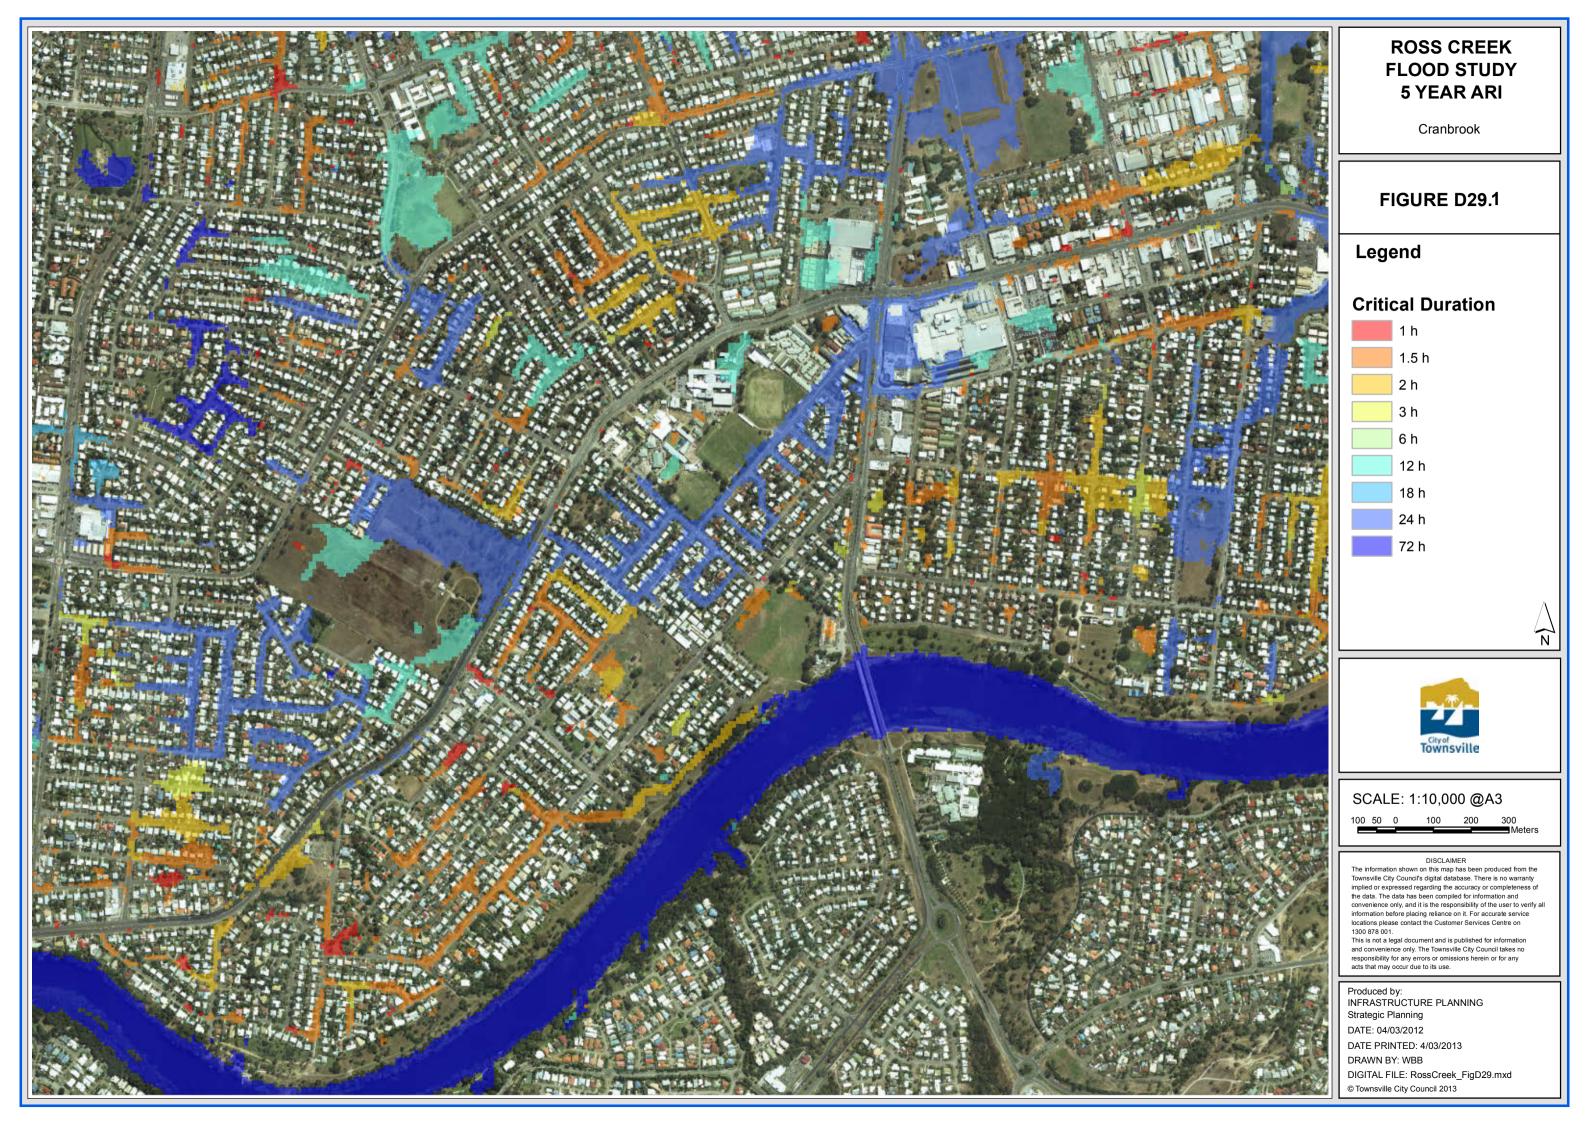

Heatley/Vincent

### FIGURE D27.5

# Legend

# Flow Velocity (m/s)

< 0.25

0.25 - 0.5

0.5 - 0.75

0.75 - 1

1 - 1.25 1.25 - 1.5

1.5 - 1.75

1.75 - 2

SCALE: 1:10,000 @A3

100 50 0 100 200 300 Meters

DISCLAIMER

The information shown on this map has been produced from the Townsville City Council's digital database. There is no warranty implied or expressed regarding the accuracy or completeness of the data. The data has been compiled for information and convenience only, and it is the responsibility of the user to verify all information before placing reliance on it. For accurate service locations please contact the Customer Services Centre on 1300 878 001.

This is not a legal document and is published for information and convenience only. The Townsville City Council takes no responsibility for any errors or omissions herein or for any acts that may occur due to its use.

Produced by:
INFRASTRUCTURE PLANNING Strategic Planning DATE: 04/03/2012 DATE PRINTED: 4/03/2013 DRAWN BY: WBB

DIGITAL FILE: RossCreek\_FigD27.mxd

Gulliver/Currajong/Pimlico