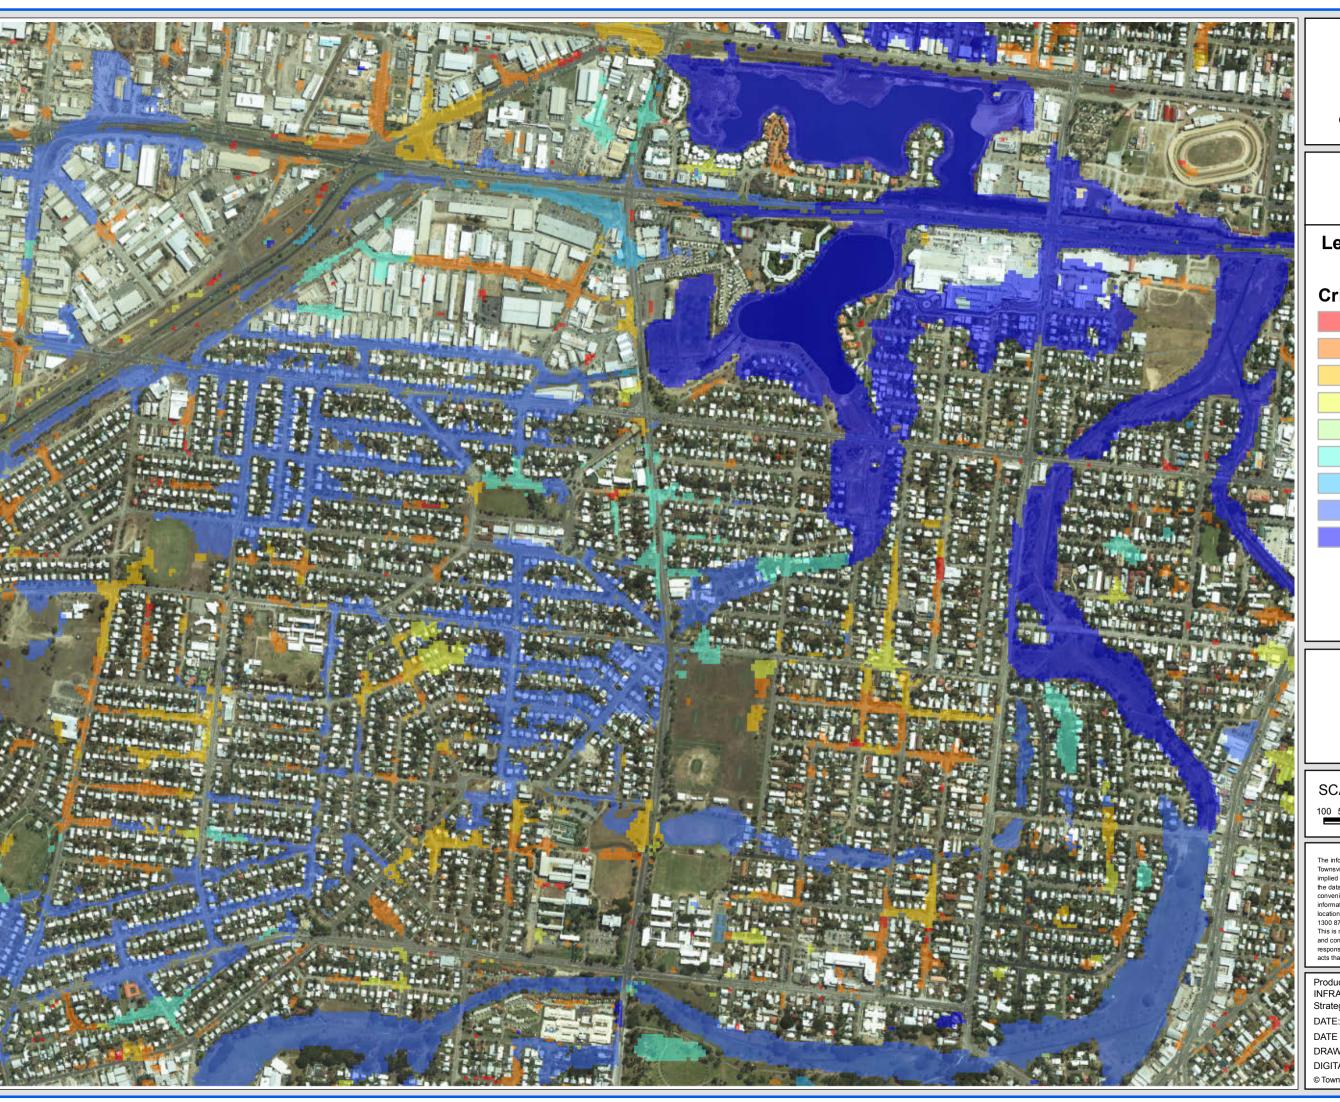

### FIGURE D27.6

### Legend

# Flow Velocity (m/s)

< 0.25

0.25 - 0.5

0.5 - 0.75

0.75 - 1

1 - 1.25

1.25 - 1.5

1.5 - 1.75

1.75 - 2

2 - 3

SCALE: 1:10,000 @A3

100 50 0 100 200 300 Meters

DISCLAIMER
The information shown on this map has been produced from the Townsville City Councif's digital database. There is no warranty implied or expressed regarding the accuracy or completeness of the data. The data has been compiled for information and convenience only, and it is the responsibility of the user to verify all information before placing reliance on it. For accurate service locations please contact the Customer Services Centre on 1300 878 001.
This is not a legal document and is published for information and convenience only. The Townsville City Council takes no