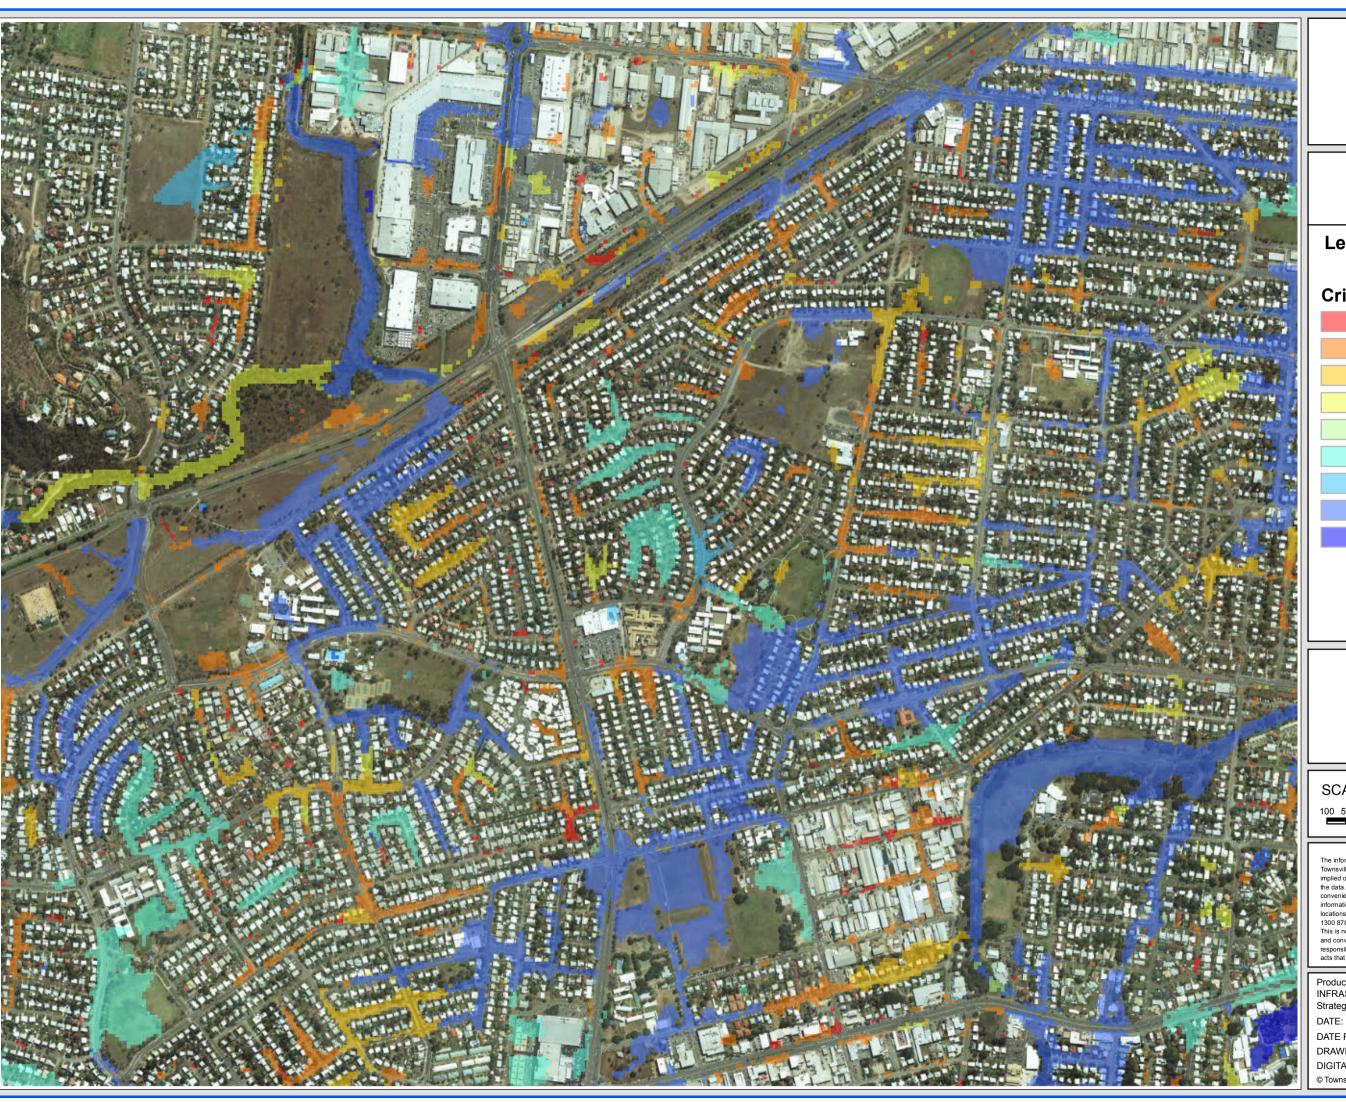

Heatley/Vincent

### FIGURE D27.5

# Legend

# Flow Velocity (m/s)

< 0.25

0.25 - 0.5

0.5 - 0.75

0.75 - 1

1 - 1.25 1.25 - 1.5

1.5 - 1.75

1.75 - 2