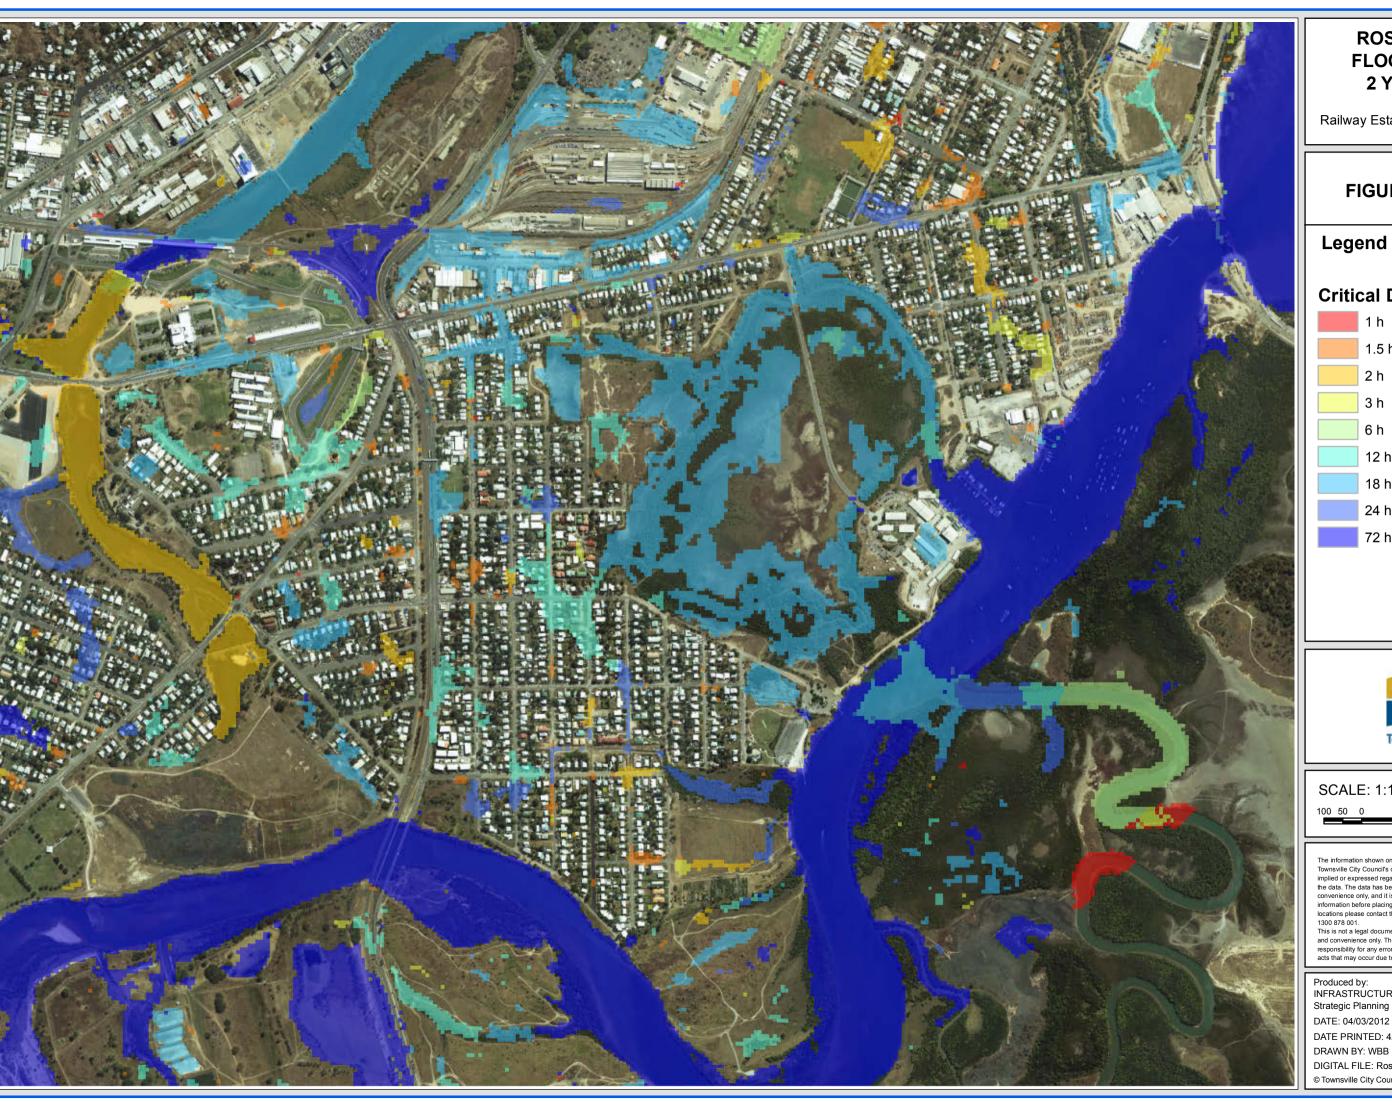

Railway Estate/South Townsville

### FIGURE D29.4

### **Critical Duration**

72 h

SCALE: 1:10,000 @A3

100 50 0 100 200 300 Meters

DISCLAIMER

The information shown on this map has been produced from the Townsville City Council's digital database. There is no warranty implied or expressed regarding the accuracy or completeness of the data. The data has been compiled for information and convenience only, and it is the responsibility of the user to verify all information before placing reliance on it. For accurate service locations please contact the Customer Services Centre on 1300 878 001.