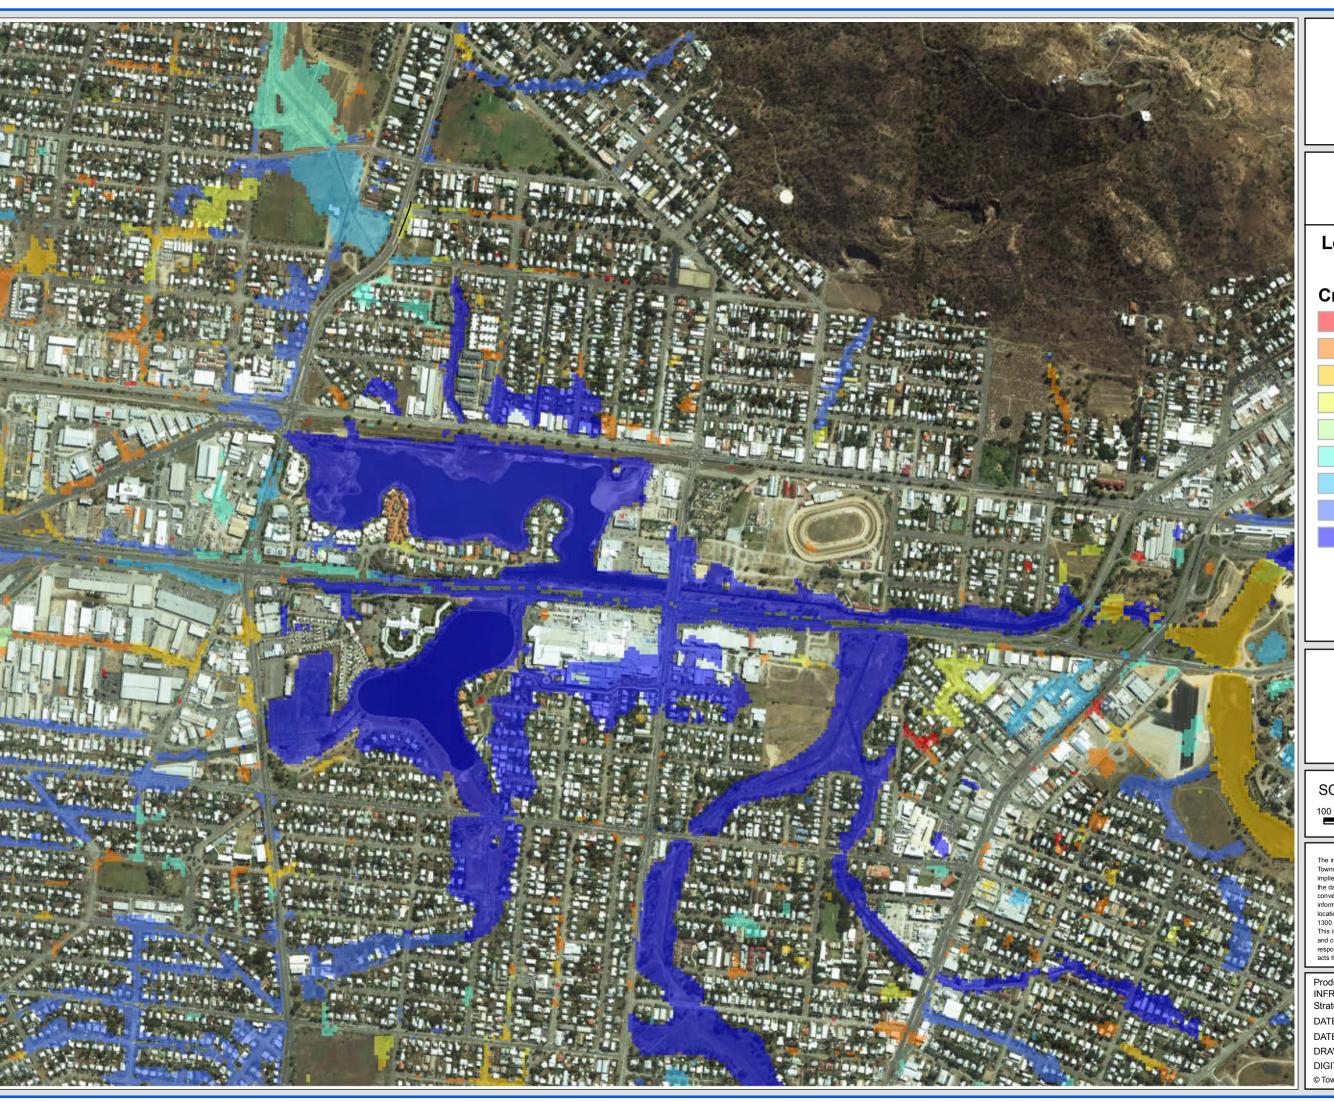

West End/Hyde Park

FIGURE D27.7

Legend

# Flow Velocity (m/s)

< 0.25

0.25 - 0.5

0.5 - 0.75

0.75 - 1

1 - 1.25

1.25 - 1.5 1.5 - 1.75

1.75 - 2

2 - 3

SCALE: 1:10,000 @A3

100 50 0 100 200 300 Meters

DISCLAIMER

The information shown on this map has been produced from the Townsville City Council's digital database. There is no warranty implied or expressed regarding the accuracy or completeness of the data. The data has been compiled for information and convenience only, and it is the responsibility of the user to verify all information before placing reliance on it. For accurate service locations please contact the Customer Services Centre on 1300 878 001.