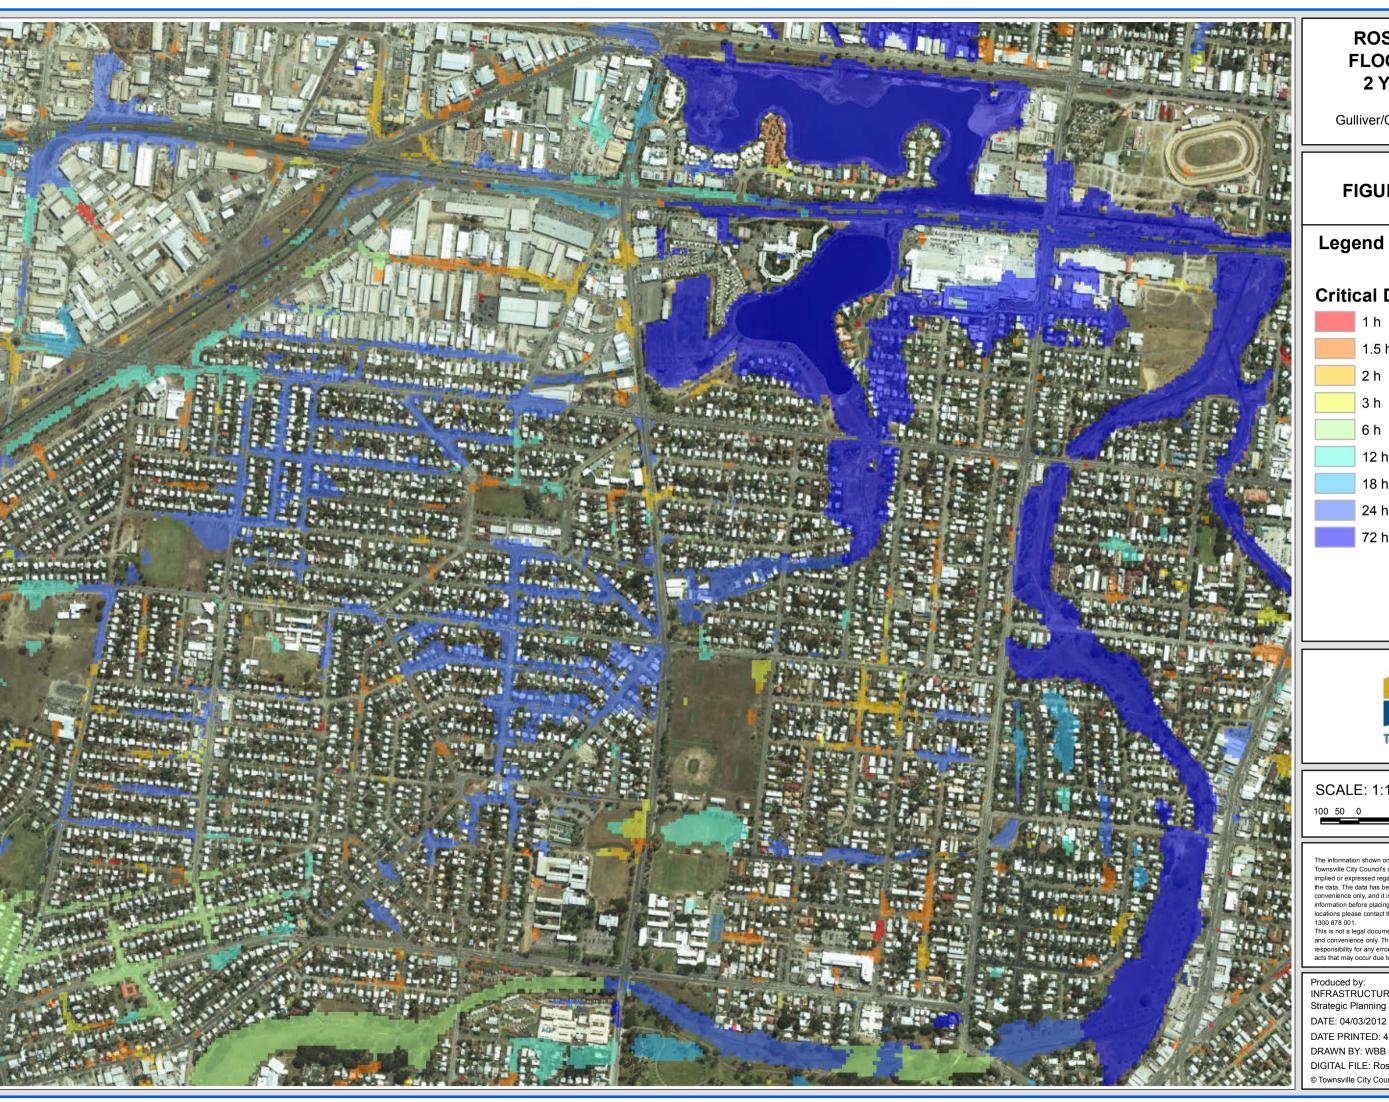

Heatley/Vincent

### FIGURE D27.5

# Legend

# Flow Velocity (m/s)

< 0.25

0.25 - 0.5

0.5 - 0.75

0.75 - 1

1 - 1.25 1.25 - 1.5

1.5 - 1.75

1.75 - 2