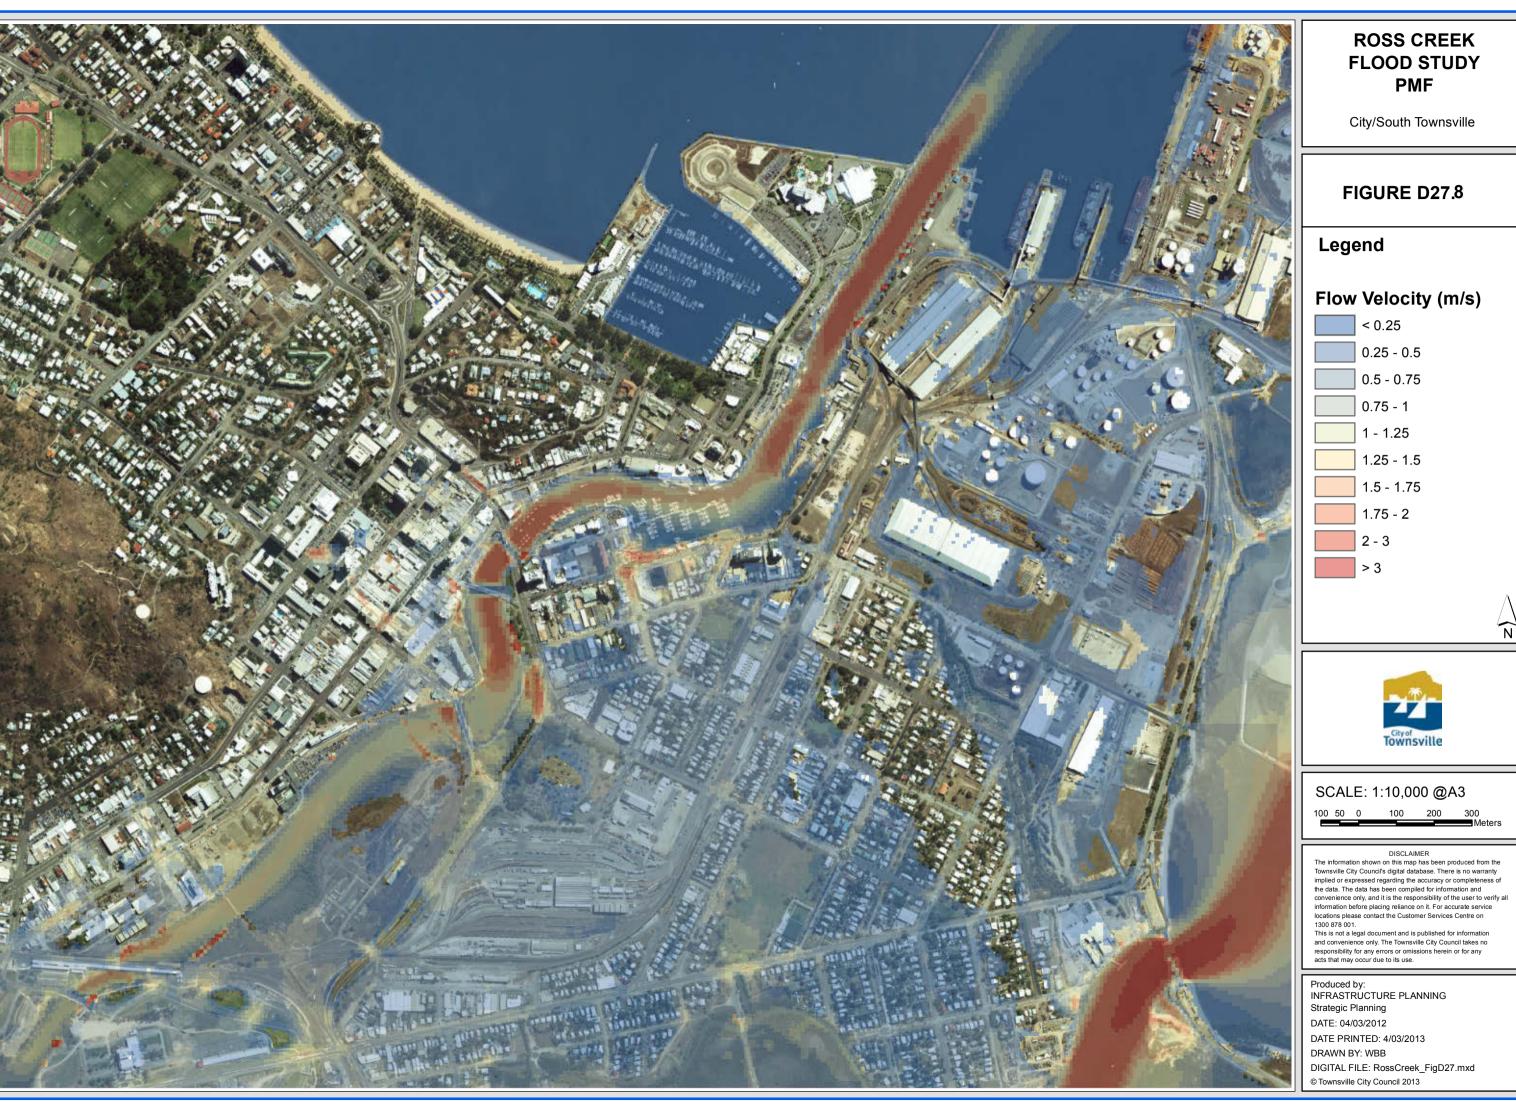

Produced by: INFRASTRUCTURE PLANNING Strategic Planning DATE: 04/03/2012

DATE PRINTED: 4/03/2013

DRAWN BY: WBB

DIGITAL FILE: RossCreek\_FigD27.mxd © Townsville City Council 2013

City/South Townsville

### FIGURE D27.8

# Flow Velocity (m/s)

100 50 0 100 200 300 Meters

Produced by: INFRASTRUCTURE PLANNING Strategic Planning

DATE PRINTED: 4/03/2013

DIGITAL FILE: RossCreek\_FigD27.mxd

# **FLOOD STUDY**

implied or expressed regarding the accuracy or completeness of the data. The data has been compiled for information and convenience only, and it is the responsibility of the user to verify all

and convenience only. The Townsville City Council takes no responsibility for any errors or omissions herein or for any acts that may occur due to its use.

Railway Estate/South Townsville