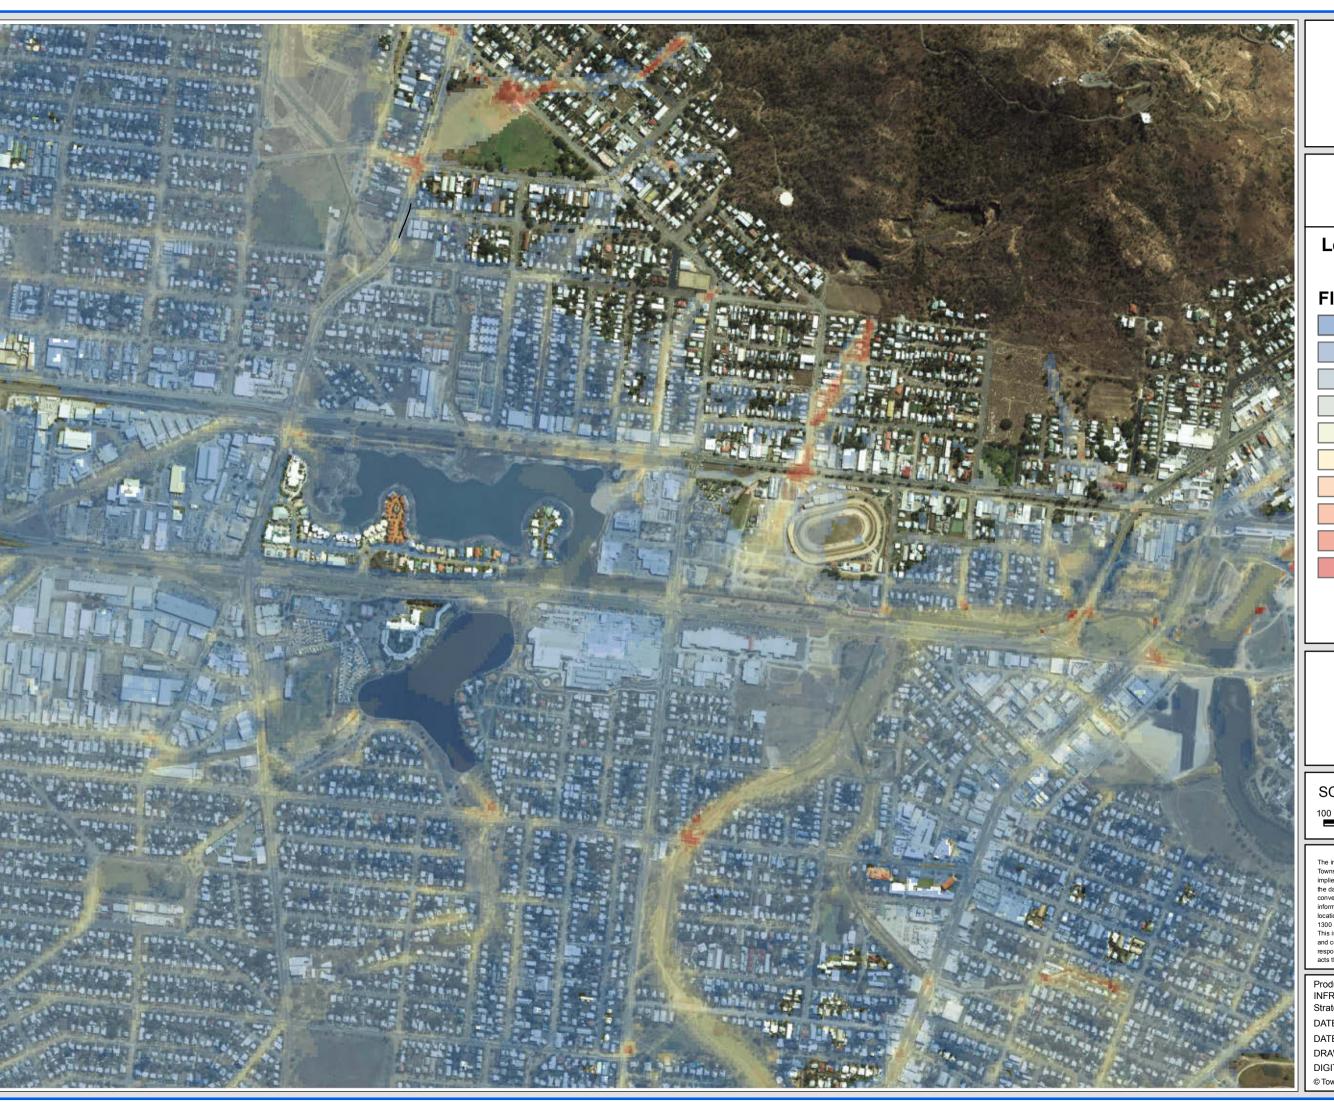

West End/Hyde Park

FIGURE D27.7

Legend

# Flow Velocity (m/s)

< 0.25

0.25 - 0.5

0.5 - 0.75

0.75 - 1

1 - 1.25

1.25 - 1.5 1.5 - 1.75

1.75 - 2

2 - 3

SCALE: 1:10,000 @A3

100 50 0 100 200 300 Meters

DISCLAIMER

The information shown on this map has been produced from the Townsville City Council's digital database. There is no warranty implied or expressed regarding the accuracy or completeness of the data. The data has been compiled for information and convenience only, and it is the responsibility of the user to verify all information before placing reliance on it. For accurate service locations please contact the Customer Services Centre on 1300 878 001.

This is not a legal document and is published for information and convenience only. The Townsville City Council takes no

and convenience only. The Townsville City Council takes no responsibility for any errors or omissions herein or for any acts that may occur due to its use.

Produced by: INFRASTRUCTURE PLANNING Strategic Planning DATE: 04/03/2012

DATE PRINTED: 4/03/2013

DRAWN BY: WBB

DIGITAL FILE: RossCreek\_FigD27.mxd © Townsville City Council 2013

City/South Townsville