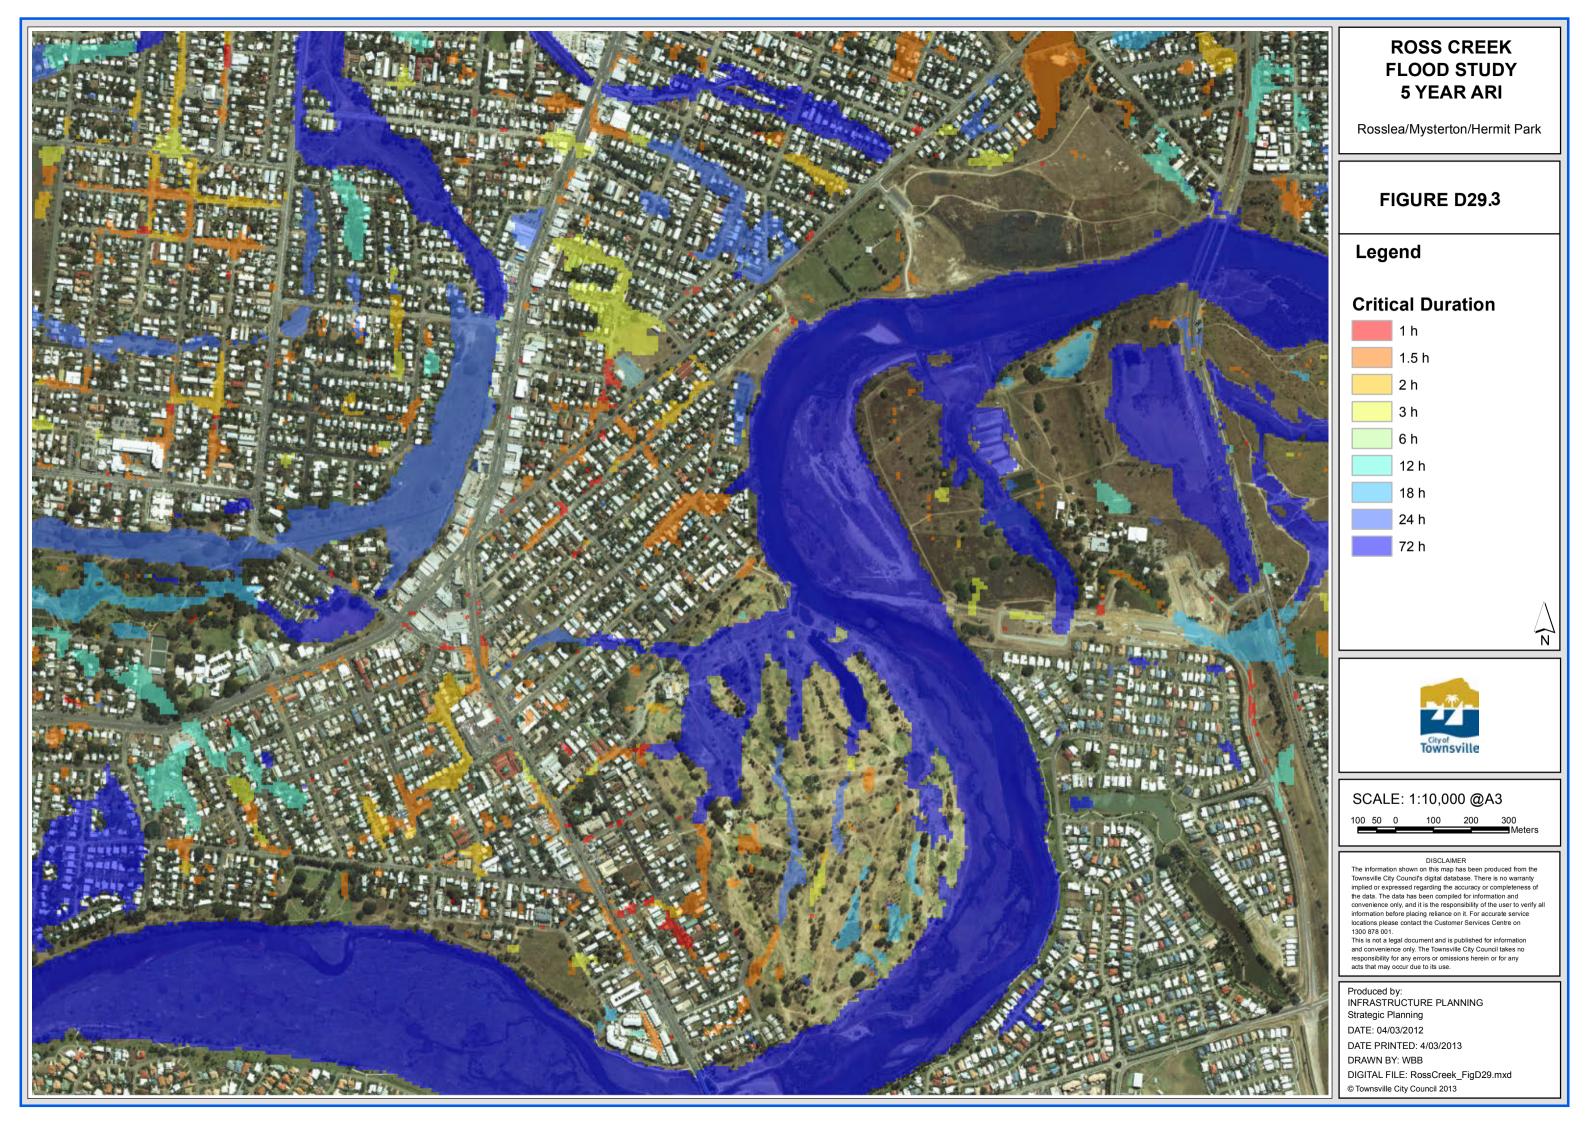

Railway Estate/South Townsville

### FIGURE D29.4

### **Critical Duration**

72 h

SCALE: 1:10,000 @A3

100 50 0 100 200 300 Meters

DISCLAIMER

The information shown on this map has been produced from the Townsville City Council's digital database. There is no warranty implied or expressed regarding the accuracy or completeness of the data. The data has been compiled for information and convenience only, and it is the responsibility of the user to verify all information before placing reliance on it. For accurate service locations please contact the Customer Services Centre on 1300 878 001.

This is not a legal document and is published for information and convenience only. The Townsville City Council takes no responsibility for any errors or omissions herein or for any acts that may occur due to its use.

Produced by: INFRASTRUCTURE PLANNING Strategic Planning DATE: 04/03/2012 DATE PRINTED: 4/03/2013 DRAWN BY: WBB DIGITAL FILE: RossCreek\_FigD29.mxd

Heatley/Vincent