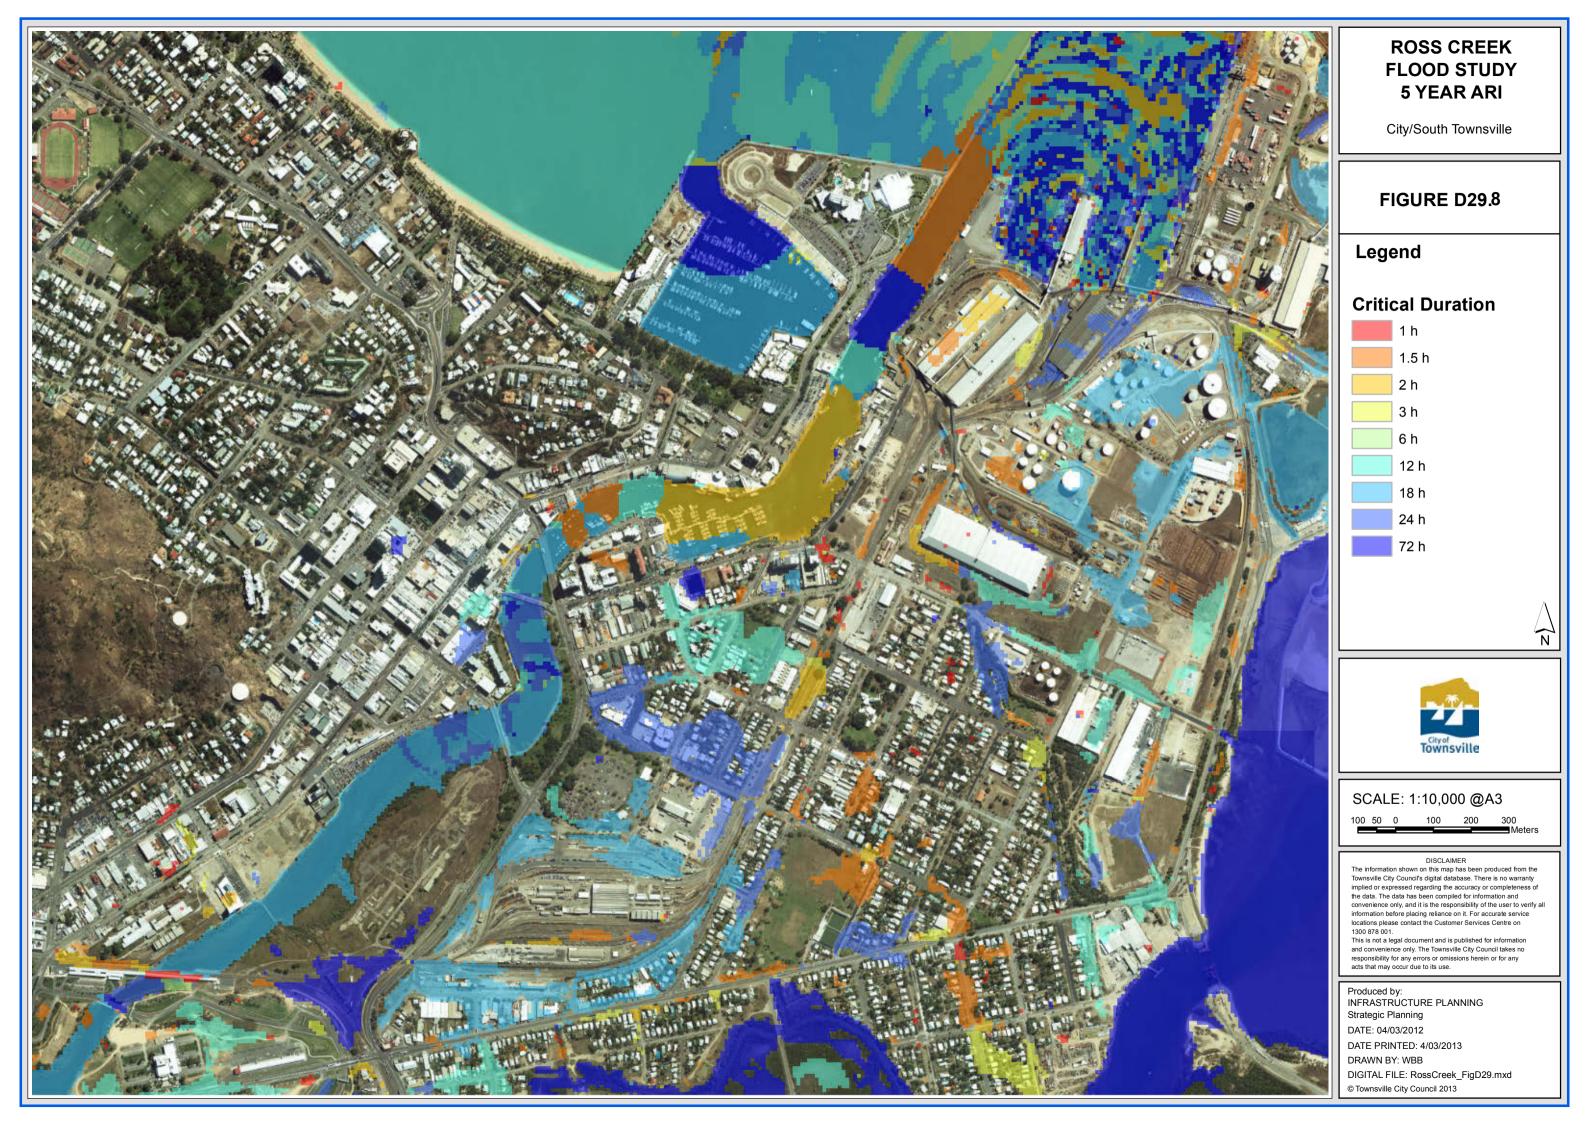

Produced by: INFRASTRUCTURE PLANNING Strategic Planning DATE: 04/03/2012

DATE PRINTED: 4/03/2013

DRAWN BY: WBB

DIGITAL FILE: RossCreek\_FigD27.mxd © Townsville City Council 2013

City/South Townsville

### FIGURE D27.8

# Flow Velocity (m/s)

100 50 0 100 200 300 Meters

Produced by: INFRASTRUCTURE PLANNING Strategic Planning

DATE PRINTED: 4/03/2013

DIGITAL FILE: RossCreek\_FigD27.mxd

### **Critical Duration**

2 h

3 h

6 h

12 h

18 h

24 h

72 h