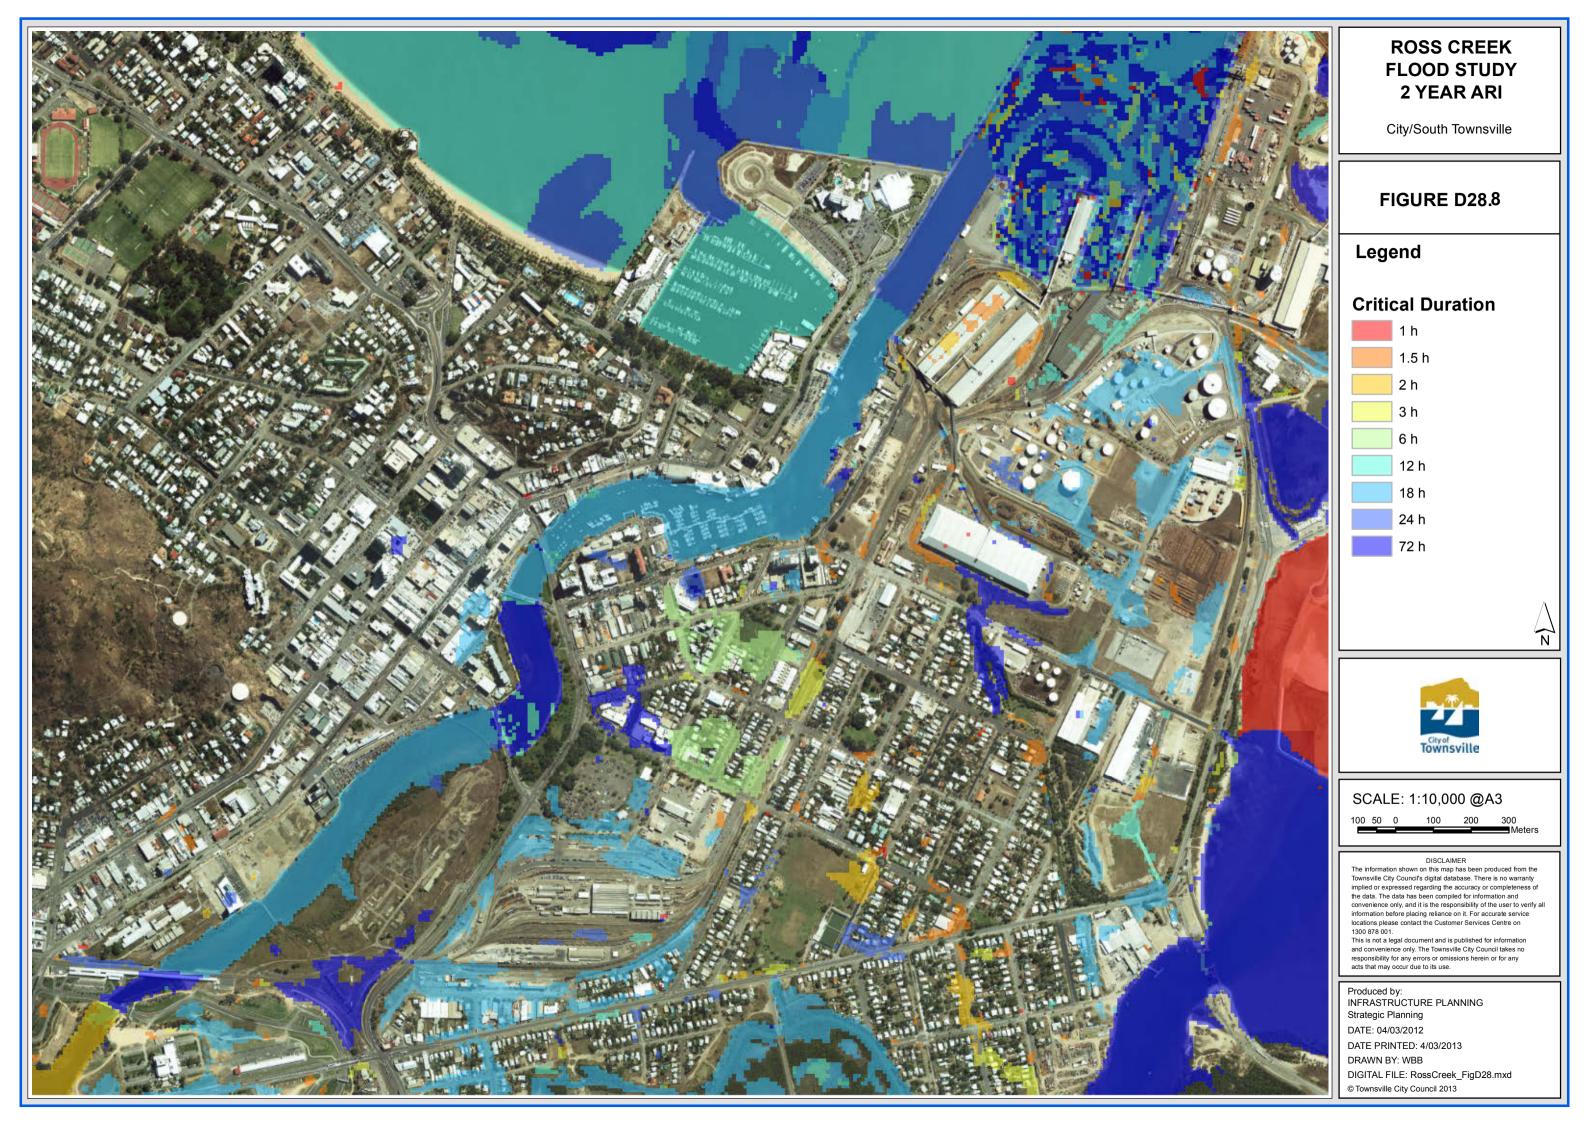

Produced by: INFRASTRUCTURE PLANNING Strategic Planning DATE: 04/03/2012

DATE PRINTED: 4/03/2013

DRAWN BY: WBB

DIGITAL FILE: RossCreek\_FigD27.mxd © Townsville City Council 2013

City/South Townsville

### FIGURE D27.8

# Flow Velocity (m/s)

100 50 0 100 200 300 Meters

Produced by: INFRASTRUCTURE PLANNING Strategic Planning

DATE PRINTED: 4/03/2013

DIGITAL FILE: RossCreek\_FigD27.mxd

# **FLOOD STUDY**

implied or expressed regarding the accuracy or completeness of the data. The data has been compiled for information and convenience only, and it is the responsibility of the user to verify all

and convenience only. The Townsville City Council takes no responsibility for any errors or omissions herein or for any acts that may occur due to its use.

Railway Estate/South Townsville