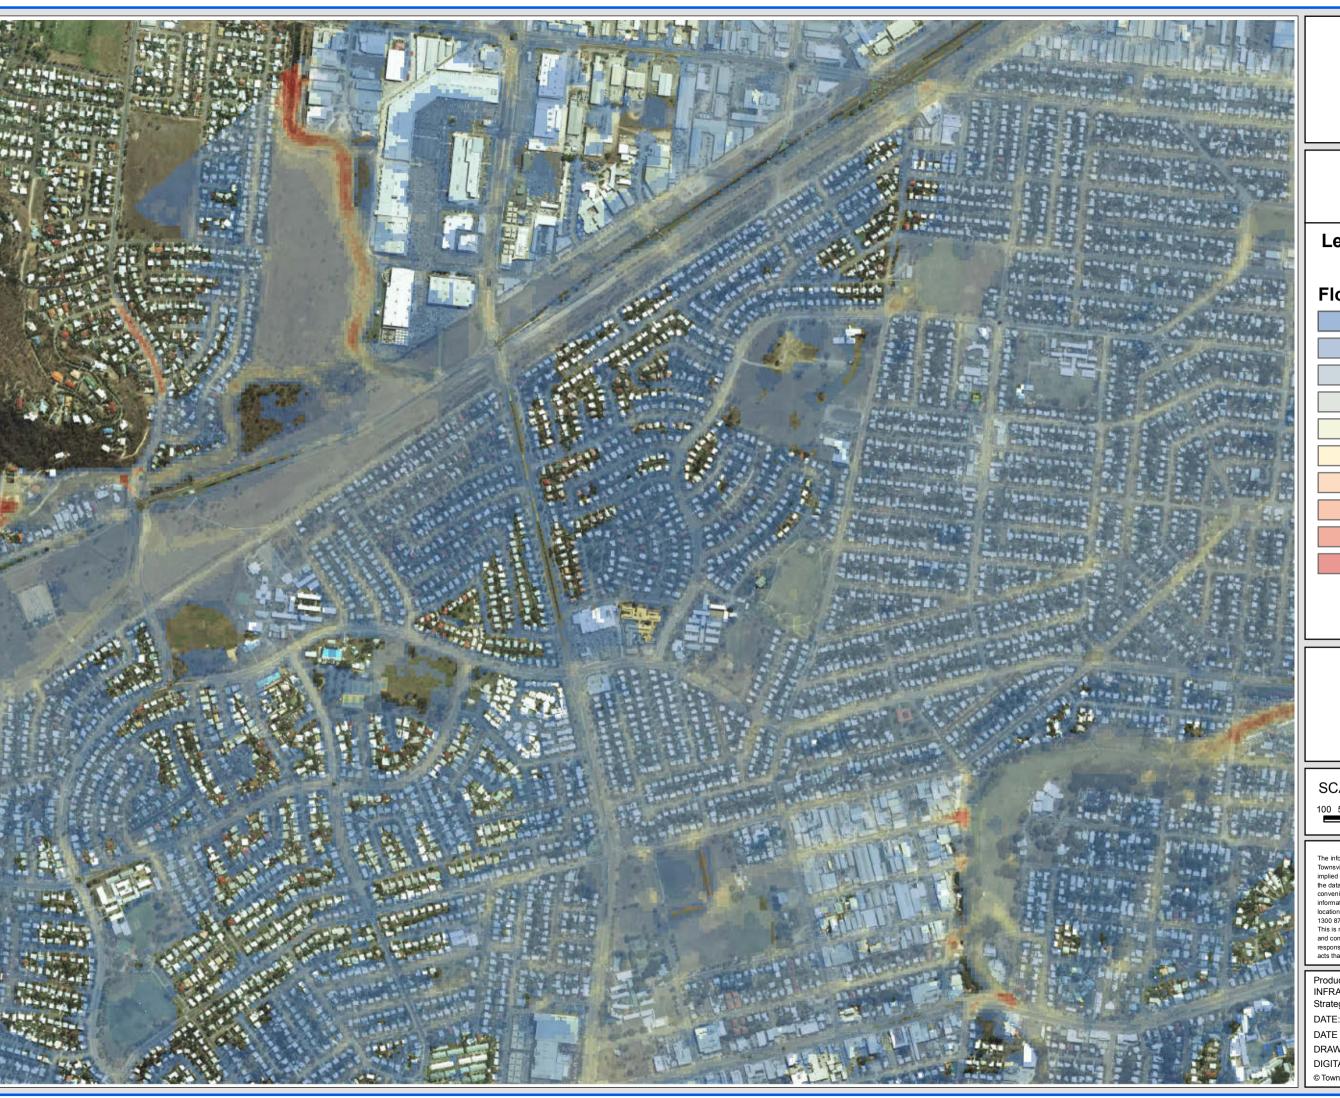

Heatley/Vincent

### FIGURE D27.5

# Legend

# Flow Velocity (m/s)

< 0.25

0.25 - 0.5

0.5 - 0.75

0.75 - 1

1 - 1.25 1.25 - 1.5

1.5 - 1.75

1.75 - 2

SCALE: 1:10,000 @A3

100 50 0 100 200 300 Meters

DISCLAIMER

The information shown on this map has been produced from the Townsville City Council's digital database. There is no warranty implied or expressed regarding the accuracy or completeness of the data. The data has been compiled for information and convenience only, and it is the responsibility of the user to verify all information before placing reliance on it. For accurate service locations please contact the Customer Services Centre on 1300 878 001.

This is not a legal document and is published for information and convenience only. The Townsville City Council takes no responsibility for any errors or omissions herein or for any acts that may occur due to its use.

Produced by:
INFRASTRUCTURE PLANNING Strategic Planning DATE: 04/03/2012 DATE PRINTED: 4/03/2013 DRAWN BY: WBB

DIGITAL FILE: RossCreek\_FigD27.mxd

Gulliver/Currajong/Pimlico