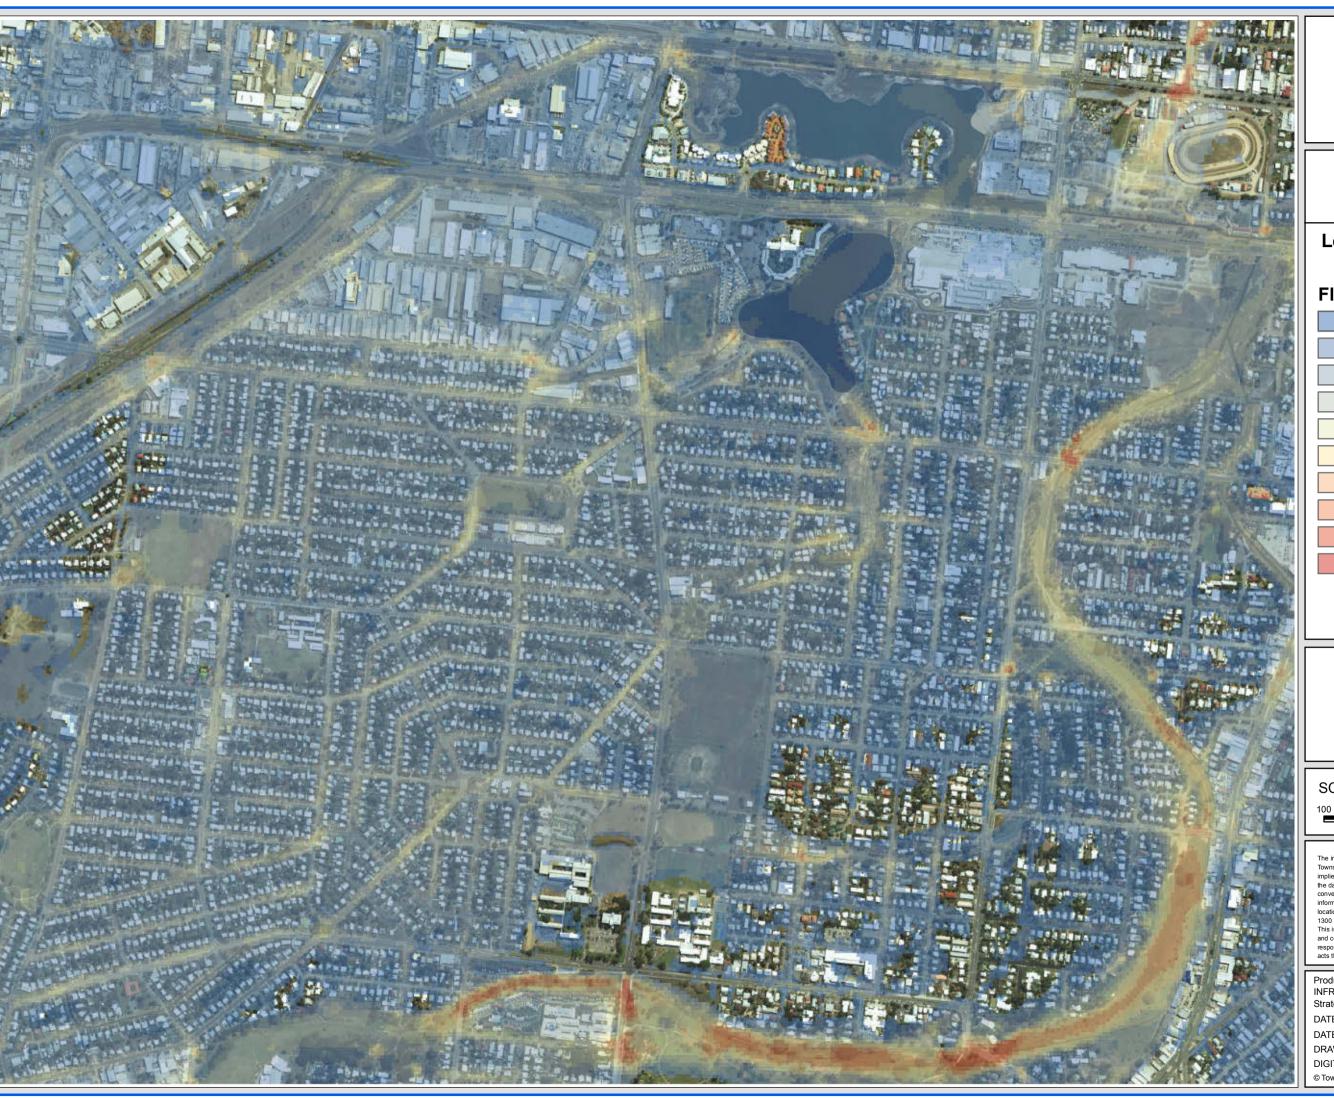

Produced by:
INFRASTRUCTURE PLANNING Strategic Planning DATE: 04/03/2012 DATE PRINTED: 4/03/2013 DRAWN BY: WBB

DIGITAL FILE: RossCreek\_FigD27.mxd

Gulliver/Currajong/Pimlico

### FIGURE D27.6

### Legend

# Flow Velocity (m/s)

< 0.25

0.25 - 0.5

0.5 - 0.75

0.75 - 1

1 - 1.25

1.25 - 1.5

1.5 - 1.75

1.75 - 2

2 - 3

SCALE: 1:10,000 @A3

100 50 0 100 200 300 Meters

DISCLAIMER
The information shown on this map has been produced from the Townsville City Councif's digital database. There is no warranty implied or expressed regarding the accuracy or completeness of the data. The data has been compiled for information and convenience only, and it is the responsibility of the user to verify all information before placing reliance on it. For accurate service locations please contact the Customer Services Centre on 1300 878 001.
This is not a legal document and is published for information and convenience only. The Townsville City Council takes no

and convenience only. The Townsville City Council takes no responsibility for any errors or omissions herein or for any acts that may occur due to its use.

Produced by: INFRASTRUCTURE PLANNING Strategic Planning DATE: 04/03/2012 DATE PRINTED: 4/03/2013 DRAWN BY: WBB DIGITAL FILE: RossCreek\_FigD27.mxd © Townsville City Council 2013