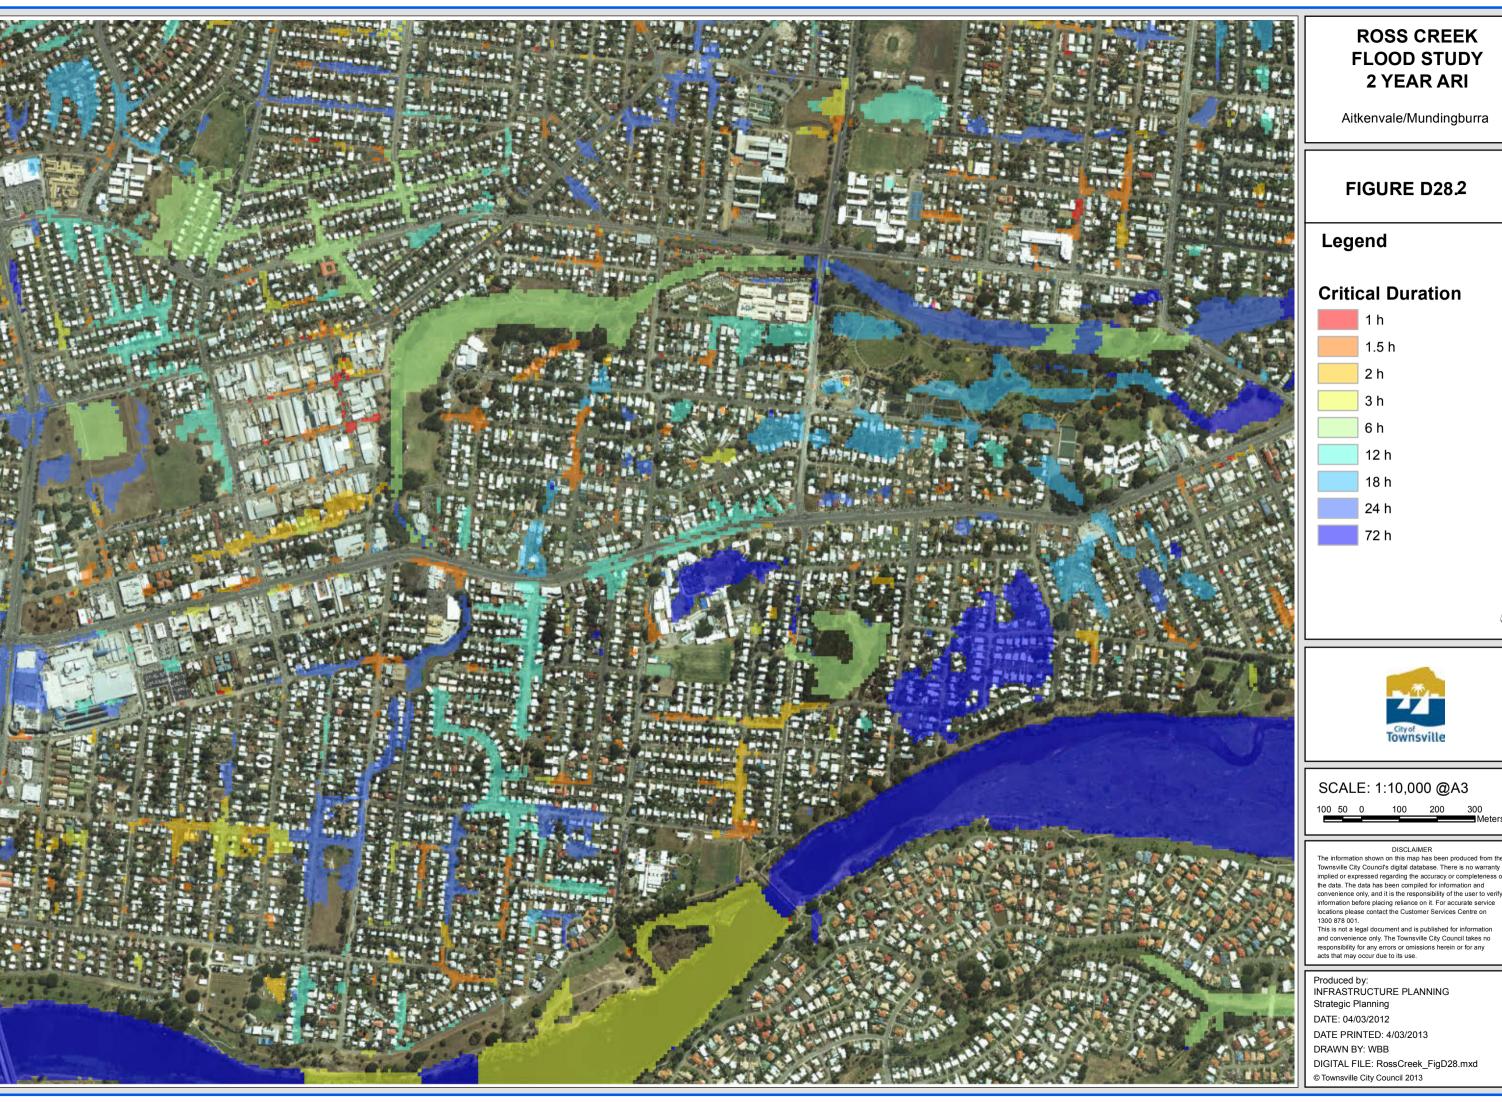

Heatley/Vincent

### FIGURE D27.5

# Legend

# Flow Velocity (m/s)

< 0.25

0.25 - 0.5

0.5 - 0.75

0.75 - 1

1 - 1.25 1.25 - 1.5

1.5 - 1.75

1.75 - 2