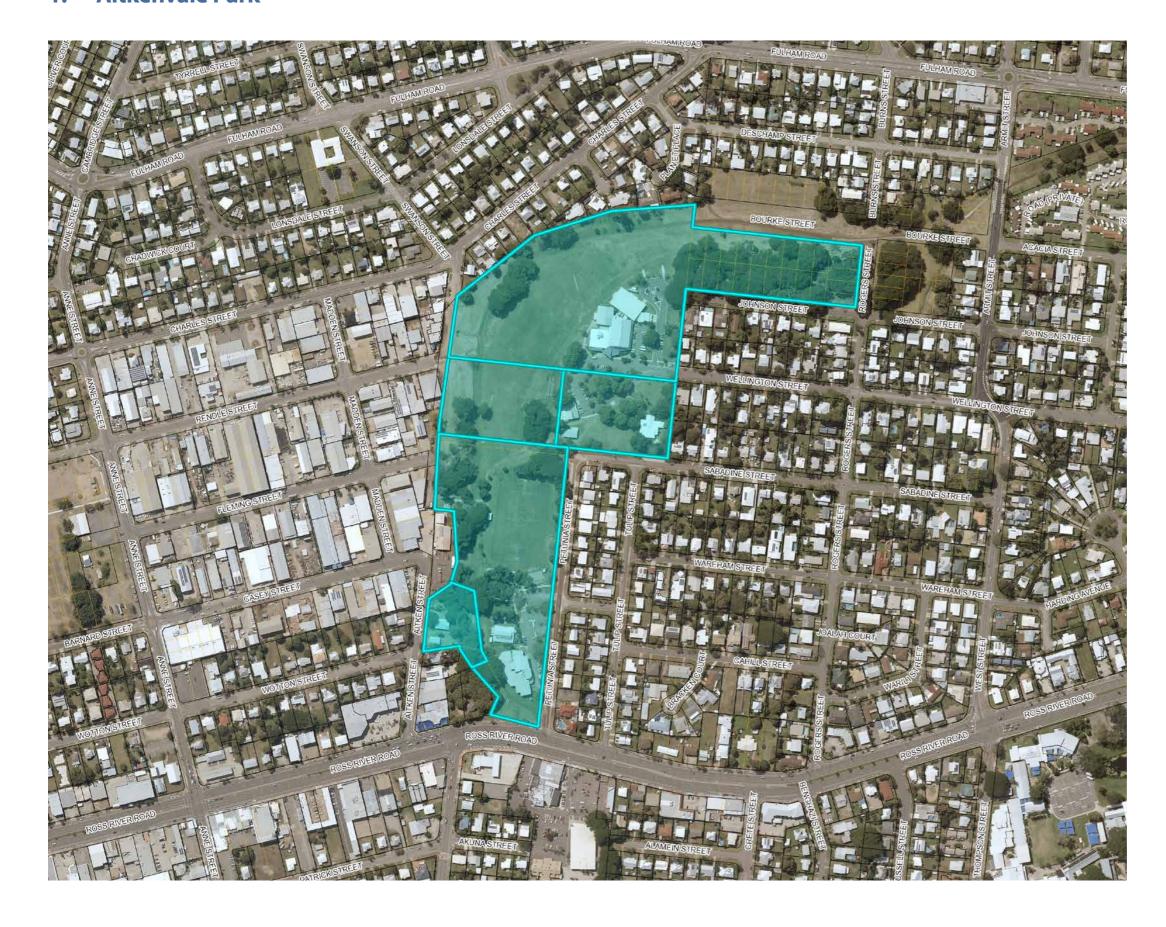

| 46 |
| 34. | The Green                                                          | 47 |
| 35. | The Strand Precinct                                                | 48 |
| 36. | Townsville District Junior Rugby League (Kern Brothers Drive Park) | 50 |
| 37. | Victoria Park                                                      | 52 |
| 38. | Warrina Park                                                       | 54 |
| 39. | Western Lions Park                                                 | 56 |
| 40. | Wordsworth Park                                                    | 58 |
| 41. | Wulguru Park                                                       | 59 |
|     | <u> </u>                                                           |    |



### 1. Aitkenvale Park











#### 1. Aitkenvale Park

#### Locality Details

| LRA | Suburb             | Site sddress  |          |             | Alternative name |
|-----|--------------------|---------------|----------|-------------|------------------|
| 2   | A ITI/FA IV /A I F | 420 147 111 4 | C: A':.! | L OLD 404.4 |                  |

3 AITKENVALE 130 Wellington St, Aitkenvale QLD 4814

#### Park Users

| Club name                               | Sport           | Total participation (2018) |
|-----------------------------------------|-----------------|----------------------------|
| SAINTS EAGLES SOUTHS FOOTBALL CLUB INC. | Football/soccer | 438                        |
| TOWNSVILLE PCYC                         | Various         | 1250                       |
| Total