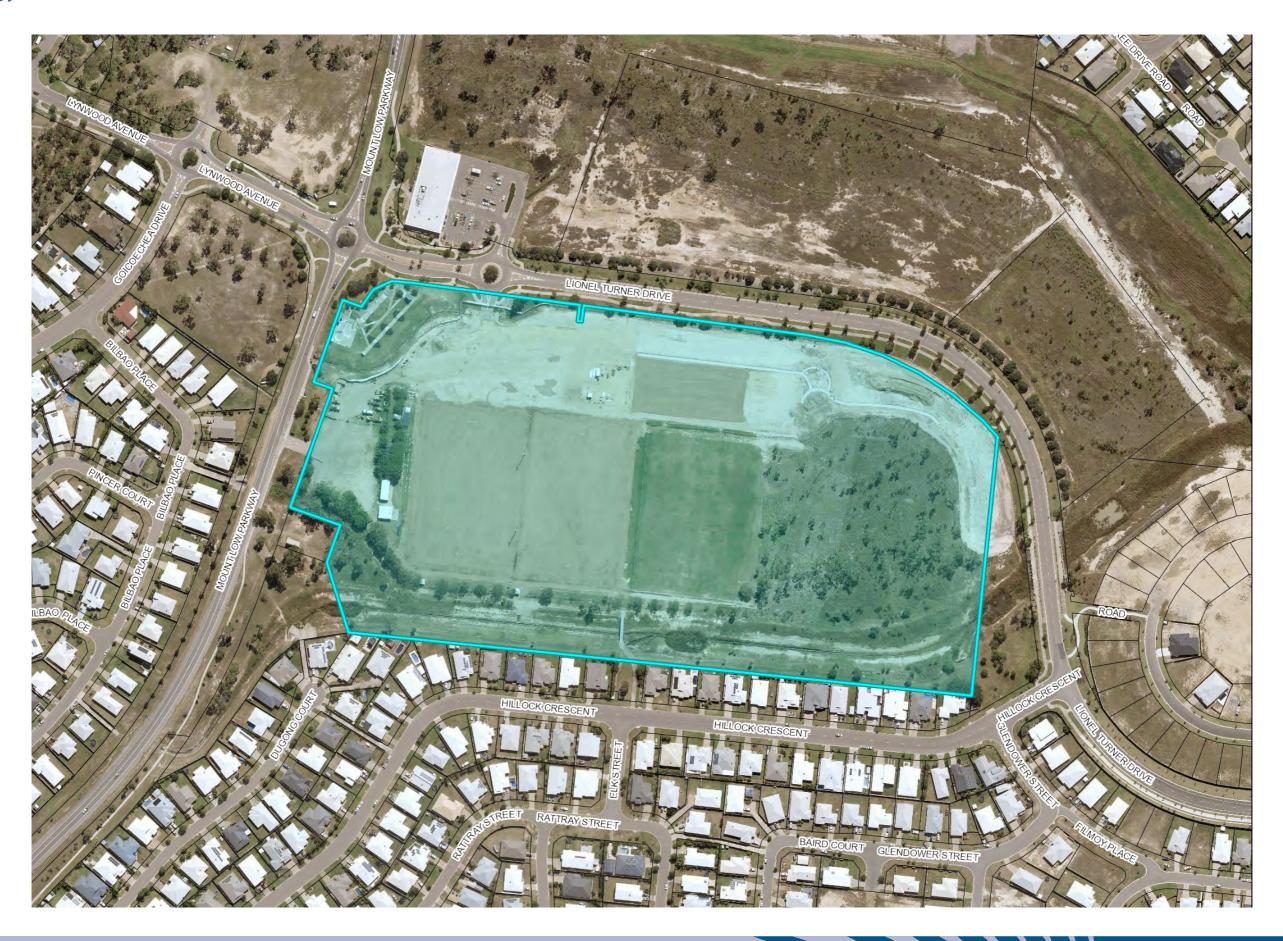

0   | 2.00            |                           |             |                                                          |

### Asset Register

| isset i tegister     |
|----------------------|
| sset description     |
| arrier Rail          |
| asketball Court      |
| ricket Pitch         |
| rink Fountain        |
| encing               |
| irass                |
| ONOONBA PARK         |
| Oonoonba Park Swings |
| ark Bench            |
| ark Seat             |
| icnic Set            |
| ign                  |
| ingle Bollard        |
| lide                 |
| oftfall              |
| porting Field        |
| pring Toy            |
| wing                 |
| rees                 |
| Vater Tap            |
|                      |
|                      |

## 29. Peggy Banfield Park



### 20. Peggy Banfield Park

### **Locality Details**

| LRA | Suburb         | Site sddress                            | Alternative name |
|-----|----------------|-----------------------------------------|------------------|
| 7   | BUSHLAND BEACH | Mount Low Pkwy, Bushland Beach QLD 4818 |                  |

### Park Users

| Club Name                                                | Sport        | Total participation (2018) |
|----------------------------------------------------------|--------------|----------------------------|
| NORTH THURINGOWA RUGBY LEAGUE FOOTBALL CLUB INCORPORATED | Rugby league | 408                        |
| Total                                                    |              | 408                        |

### Park Classifications





### Participation