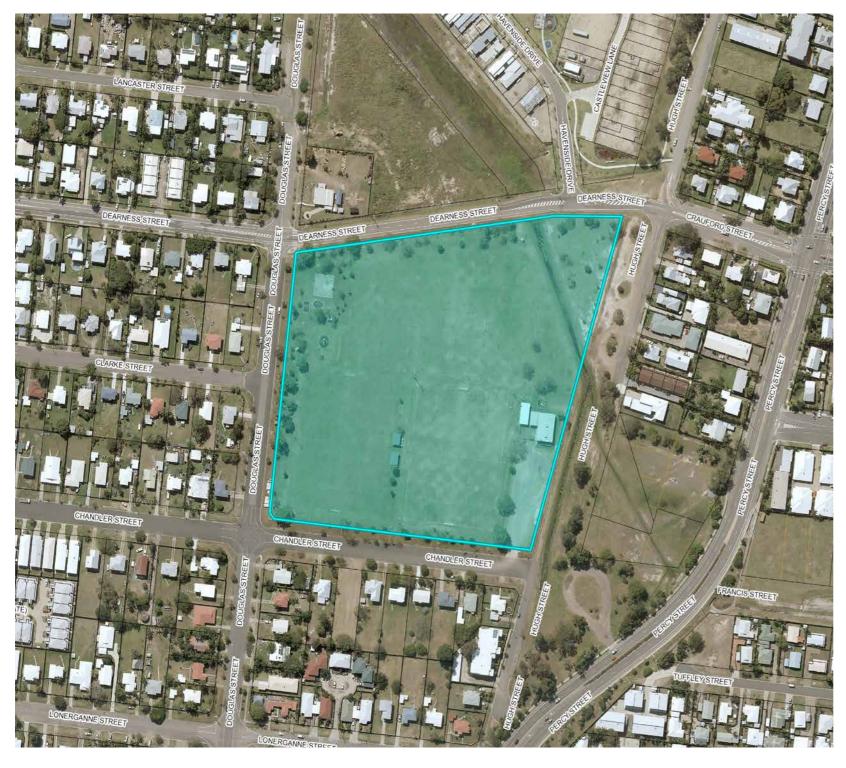

|                     |                      | 7.00       |               | 2.00 | 2.00      |        | 2.00                                                        |

| Asset Register       |
|----------------------|
| Asset description    |
| Bin                  |
| Combination          |
| Component            |
| encing               |
| Grass                |
| _ake                 |
| AKESIDE PARK         |
| _akeside Park - Wate |
| akeside Park Auspla  |
| ighting - Other      |
| Park Seat            |
| Platform             |
| Sign                 |
| Single Bollard       |
| Softfall             |
| Sporting Field       |
| Sun Shelter          |
| Switchboard          |
| Wall                 |
| Water Tap            |
|                      |

### 26. Melrose Park



### **Locality Details**

| LRA | Suburb  | Site sddress                 | Alternative name |
|-----|---------|------------------------------|------------------|
| 1   | GARBUTT | 62 Hugh St, Garbutt QLD 4814 |                  |

#### Park Classifications

| Public Open Space Management Type | Hierarchy        | Sport ▼        |
|-----------------------------------|------------------|----------------|
| Local - Sport                     | District sport   | Football/socce |
|                                   | Local recreation |                |

### Park Users

| Club name                             | Sport           | Total participation (2018) ▼ |
|---------------------------------------|-----------------|------------------------------|
| TOWNSVILLE WARRIORS FOOTBALL CLUB INC | Foo