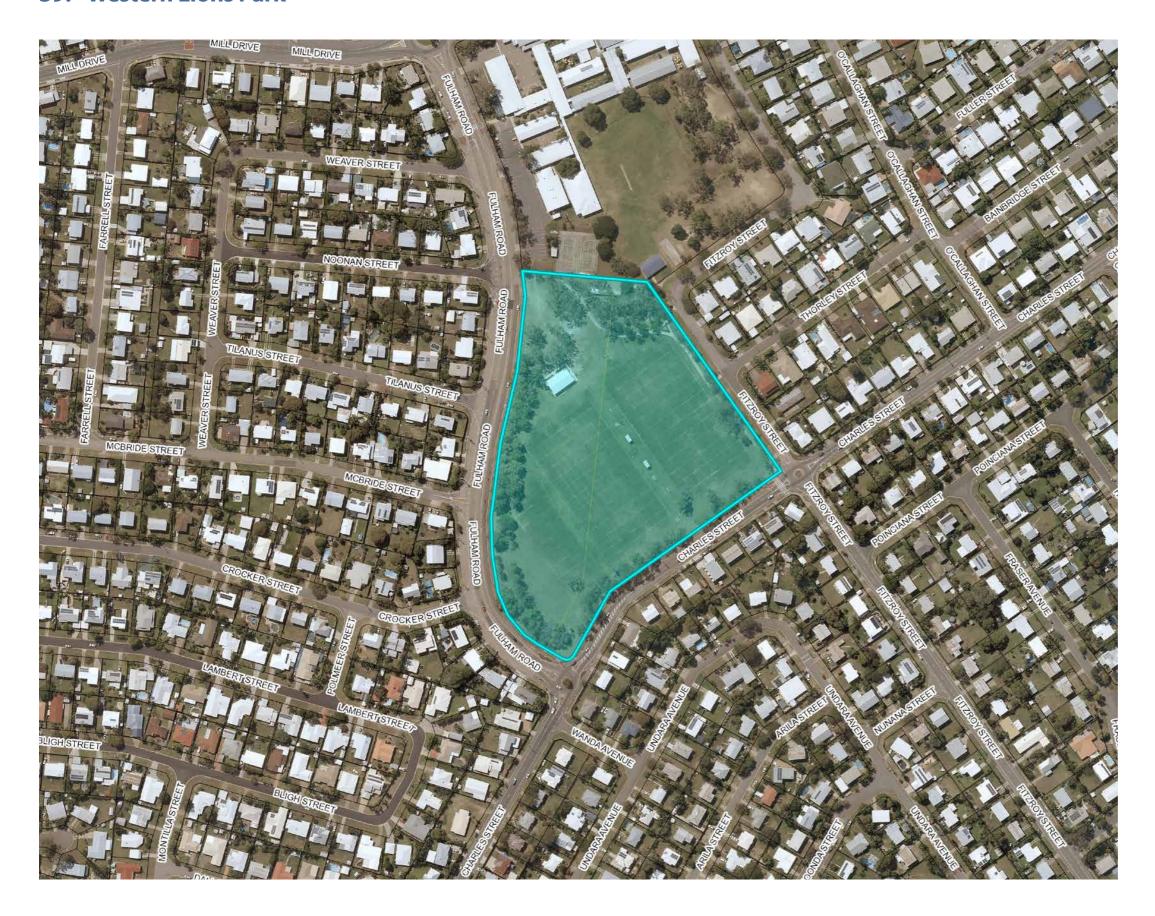

---|------------|
| Teachers West Rugby Union Football Club Inc | Clubhouse / Toilet Block   | Current | 10 Years   |
| Teachers West Rugby Union Football Club Inc | Rugby Union Fields         | Current | 10 Years   |

#### **Building Register**

Building No. Building description Club name

### Locality Map

Warrina Park



Asset Register

Asset description

Barrier Rail

Combination Drink Fountain Garden Bed

Lighting - Other Park Seat Picnic Set

Shade Shelter Single Bollard Softfall Sporting Field Sun Shelter Swing Switchboard Trees

WARRINA PARK WARRINA PARK 1

WARRINA PARK 2

Warrina Park Combo S

Play Equipment Warri

Gate Grass

#### Master Plan Details

Element More information Use

### Recent Works for Queensland Projects

Element More information Use

### 39. Western Lions Park











### 39. Western Lions Park

### **Locality Details**

LRA Suburb Site sddress Alternative name

3 HEATLEY 426 Fulham Road, Heatley QLD 4814 Charles Street Park

### Park Classifications

Local - Sport

Public Open Space Management Type



Local recreation



#### Park Users

| Club Name              | Sport        | Total participation (2018) |
|------------------------|--------------|----------------------------|
| WESTERN LIONS RLFC INC | Rugby league | 553                        |
| Total                  |              | 553                        |

### Participation Spaces

| Sport        | Club name              | Use per week (hours) No. spaces Description | Lit Irrigated Shared | Provisioning ratio spaces Data source | Development potential |
|--------------|------------