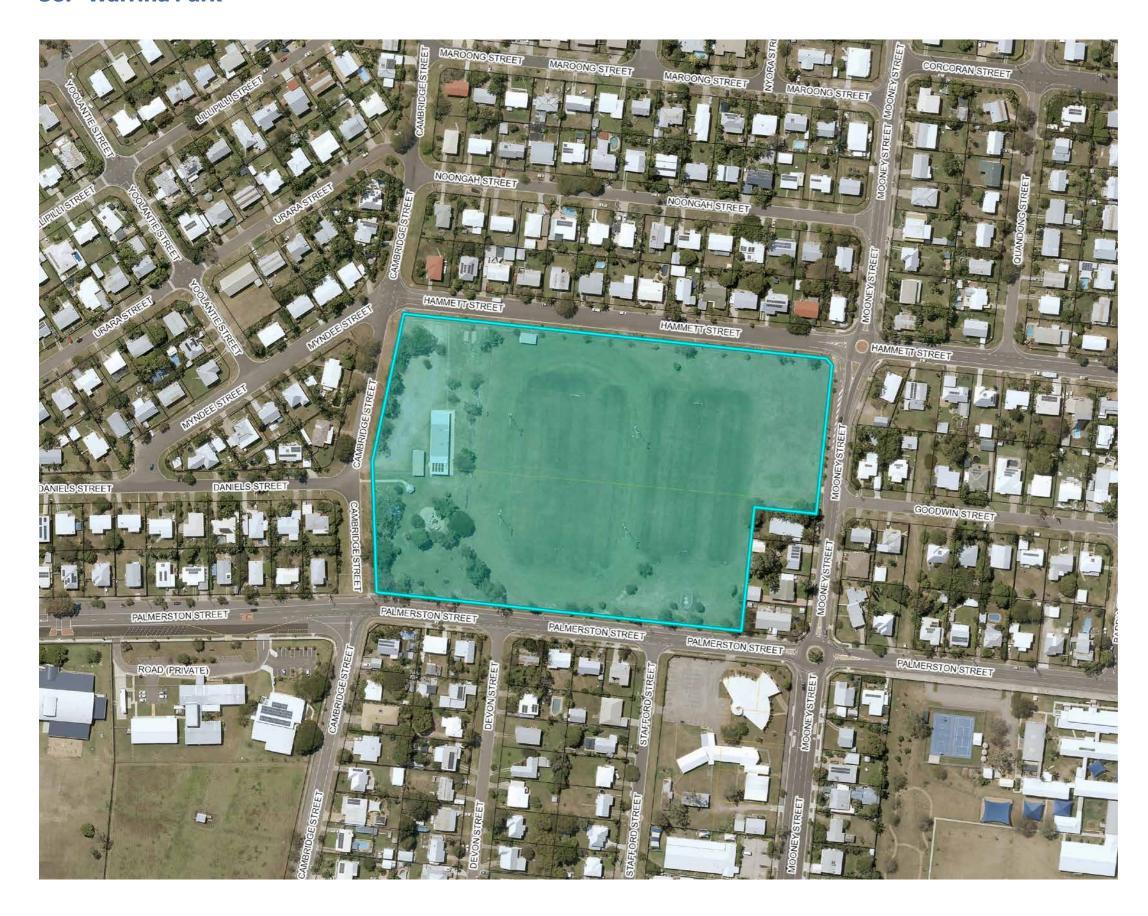

#### 5. Bicentennial Park

#### **Locality Details**

| LRA | Suburb      | Site sddress                            | Alternative name                              |
|-----|-------------|-----------------------------------------|-----------------------------------------------|
| 2   | HERMIT PARK | 26 Sooning Street, Hermit Park QLD 4812 | Permaculture Garden, Philp Park (Eastern End) |