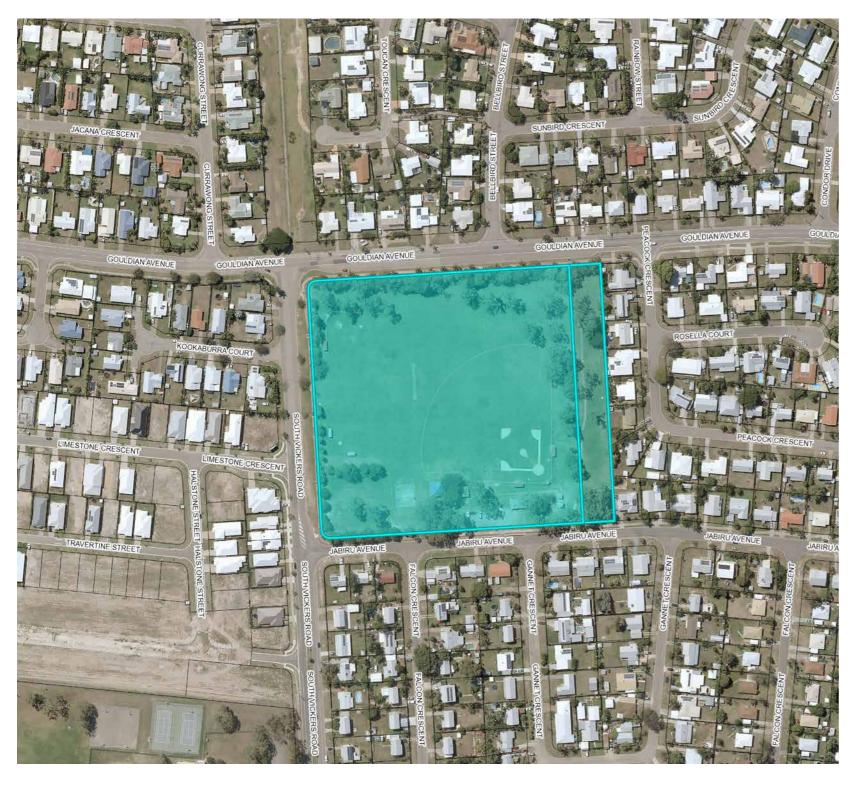

ion space | Senior playing fields           | Football/soccer     |
| 37  | Improved participation space | Senior playing fields           | Australian football |
| 38  | Improved participation space | Senior playing fields           | Cricket             |
| 39  | Improved participation space | Senior playing fields           | Softball            |

#### Recent Works for Queensland Projects

Element More information Use

#### Asset Register

| Asset description |
|-------------------|
| Bin               |
| Gate              |
| Grass             |
| ILLICH PARK       |
| ILLICH PARK PUMP  |
| ILLICH PARK TANKS |
| Lighting - Other  |
| Single Bollard    |
| Sporting Field    |
| Trees             |
| Water Tap         |
|                   |

#### Locality Map



#### 21. Jabiru Park



#### Locality Details

| LRA Suburb | Site sddress             | Alternative name |
|------------|--------------------------|------------------|
| 10 CONDON  | 58 Gouldian Avenue Condo | on OLD 4815      |

#### Park Classifications

| Public Open Space Management Type | Hierarchy        | Sport    |
|-----------------------------------|------------------|----------|
| District - Sport                  | District sport   | Baseball |
|                                   | Local recreation |          |

#### Park Users

| Club name                            | Sport    | Total participation (2018) ▼ |
|--------------------------------------|----------|------------------------------|
| BASEBALL ASSOCIATION TOWNSVILLE INC. | Baseball | 105                          |
| Total