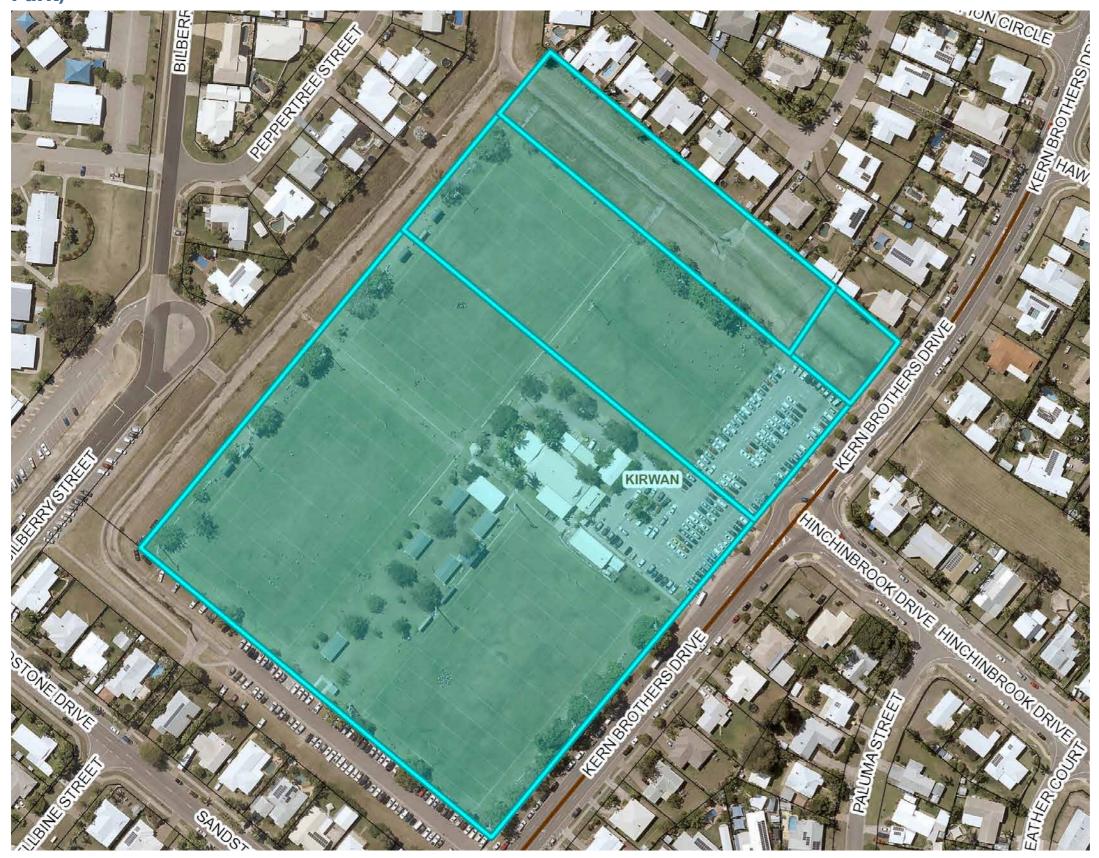

o. Building description |              | Club name                                       |
|-----------------------------------|--------------|-------------------------------------------------|
| 1                                 | Storage Room | ARCADIAN SURF LIFESAVING CLUB INC.              |
| 7                                 | Clubhouse    | TOWNSVILLE PICNIC BAY SURF LIFESAVING CLUB INC. |
| 8                                 | Clubhouse    | ARCADIAN SURF LIFESAVING CLUB INC.              |

#### Master Plan Details

| No. Element | More information | Use |
|-------------|------------------|-----|
|             |                  |     |

Recent Works for Queensland Projects

Element More information Use

# **36.** Townsville District Junior Rugby League (Kern Brothers Drive Park)











### 36. Townsville District Junior Rugby League (Kern Brothers Drive

### **Locality Details**

LRA Suburb Site sddress Alternative name

KIRWAN 132 Kern Brothers Drive, Kirwan QLD 4817 Kern Brothers

#### Park Classifications

Public Open Space Management Type

District - Sport

Dis



Sport Rugby league

#### **Asset Register**

Asset description
Sporting Field
TOWSVILLE DISTRICT J

### Park Users (Club Survey)

| Club Name                                                      | Sport        | Junior players | Senior players |
|----------------------------------------------------------------|--------------|----------------|----------------|
| TOWNSVILLE AND DISTRICT JUNIOR RUGBY LEAGUE INCORPORATED       | Rugby league | 3000           | 90             |
| TOWNSVILLE AND DISTRIC