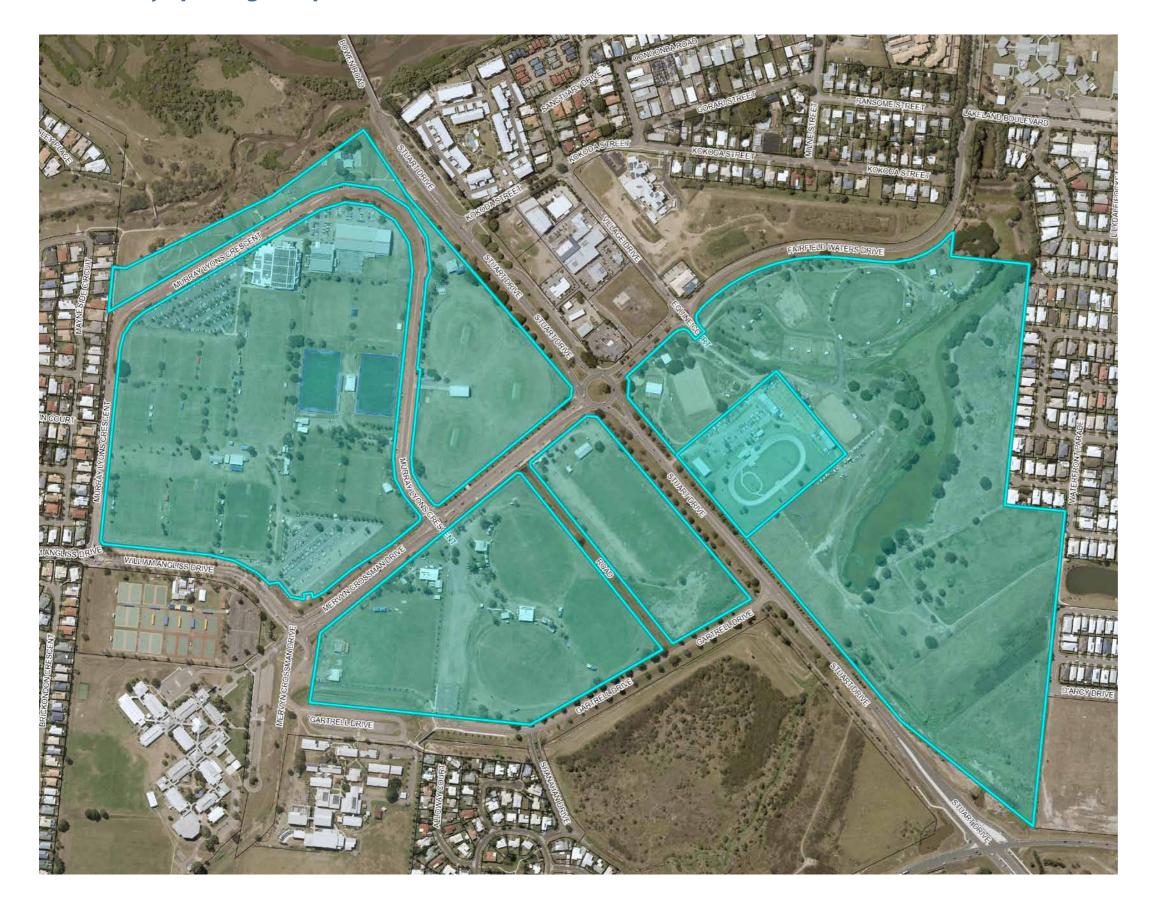

Data so | ource I             | Development potential           |
|-----------------|---------------------------------------|----------------------|------------|-------------|------|-------------|--------|-----------------------------------|---------------------|---------------------------------|
| Football/soccer | TOWNSVILLE WARRIORS FOOTBALL CLUB INC | 35                   | 3.00       | Field/s     | 2.00 | 3.00 1      | No     | 2.66 Club sui                     | ırvey / Stocktake I | Install lighting on third field |
| Total           |                                       | 35                   | 3.00       |             | 2.00 | 3.00        |        | 2.66                              |                     |                                 |

## **27.** Murray Sporting Complex











### **27.** Murray Sporting Complex

**Locality Details** 

LRA Suburb Site sddress

11 ANNANDALE Annandale QLD 4814 Murray Sporting Complex, Brolga Park, Endeavor Park

Park Classifications

Public Open Space Management Type

Corridor

Indoor sport facility Regional sport

Australian football

Basketball BMX Cricket

Darts Football/soccer Hockey

Cycling

Netball

Pony Club Rugby league Asset Register Locality Map

Barrier Rail Drink Fountain Garden Bed MURRAY SPORTING PREC

Grass Park Seat Single Bollard Trees

 Murray Sports Complex Rowes Bay Townsville Thuringowa Bing

Participation Spaces

| Sport               | Club name                                                                                                         | Use per week (hours) | No. spaces Description |