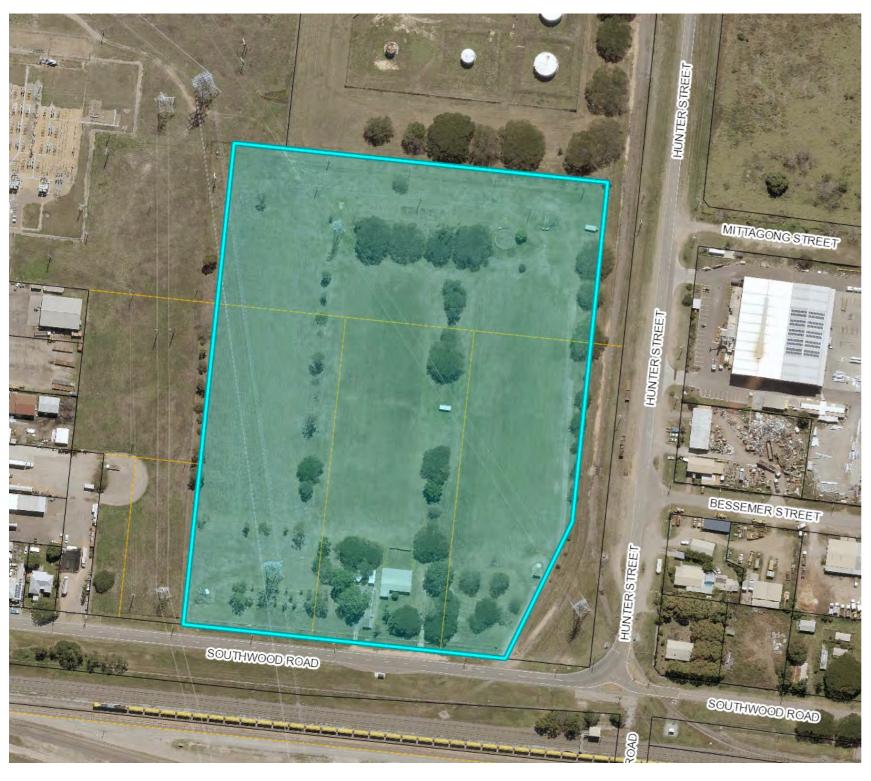

#### **6.** Bluewater Equestrian Centre

# Locality Details LRA Suburb Site sddress Alternative name BLUEWATER PARK 25 Endeavour Road, Bluewater QLD 4818 Park Classifications Public Open Space Management Type District sport (rural) District sport (rural) Park Users Club name Sport Total participation (2018)

#### Locality Map

Bluewater Equestrian Centre

Recent Works for Queensland Projects

143

229

Element More information Use

| Sport      | Club name                                   | Use per week (hours) | No. spaces | Description     | Lit  | Irrigated | Shared | Provisioning ratio spaces | Data source             | Development potential |
|------------|---------------------------------------------|----------------------|------------|-----------------|------|-----------|--------|---------------------------|-------------------------|-----------------------|
| Equestrian | MAGNETIC COAST WESTERN PERFORMANCE CLUB INC | 8                    | 1.00       | Sand arena/s    | 0.00 | 0.00      | Yes    | 0.50                      | Club survey / Stocktake | Multiuse              |
| Equestrian | NORTH QUEENSLAND EQUESTRIAN GROUP INC.      | 8                    | 1.00       | Sand arena/s    | 0.00 | 0.00      | Yes    | 0.50                      | Club survey / Stocktake | Multiuse              |
| Equestrian | MAGNETIC COAST WESTERN PERFORMANCE CLUB INC | 8                    | 1.00       | Warm up arena/s | 0.00 | 0.00      | Yes    | 0.50                      | Club survey / Stocktake | Multiuse              |
| Equestrian | NORTH QUEENSLAND EQUESTRIAN GROUP INC.      | 8                    | 1.00       | Warm up arena/s | 0.00 | 0.00      | Yes    | 0.50                      | Club survey / Stocktake | Multiuse              |
| Total      |                                             | 32                   | 4.00       |                 | 0.00 | 0.00      |        | 2.00                      |                         |                       |