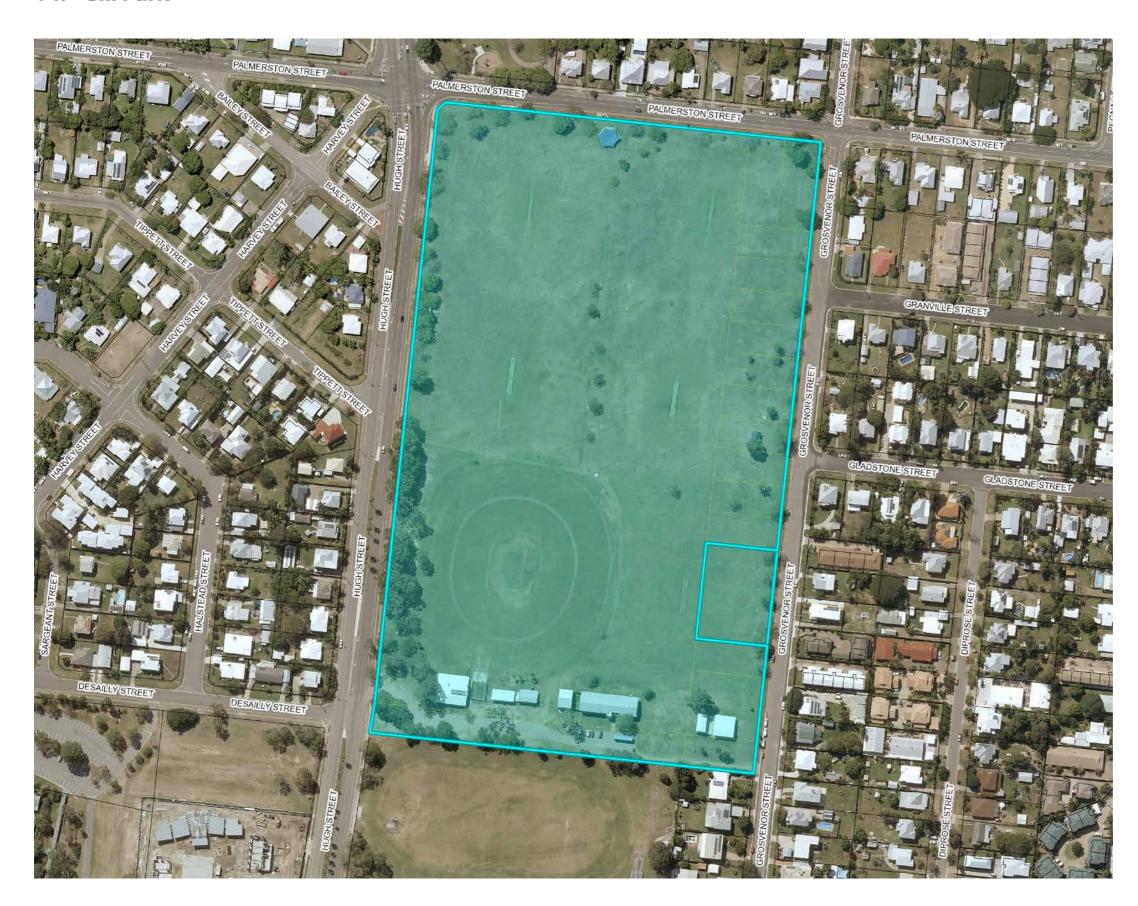

#### 14. Gill Park

#### **Locality Details**

| I | LRA | Suburb  | Site sddress               | Alternative name |
|---|-----|---------|----------------------------|------------------|
|   | 3   | PIMLICO | Hugh St, Gulliver QLD 4812 |                  |