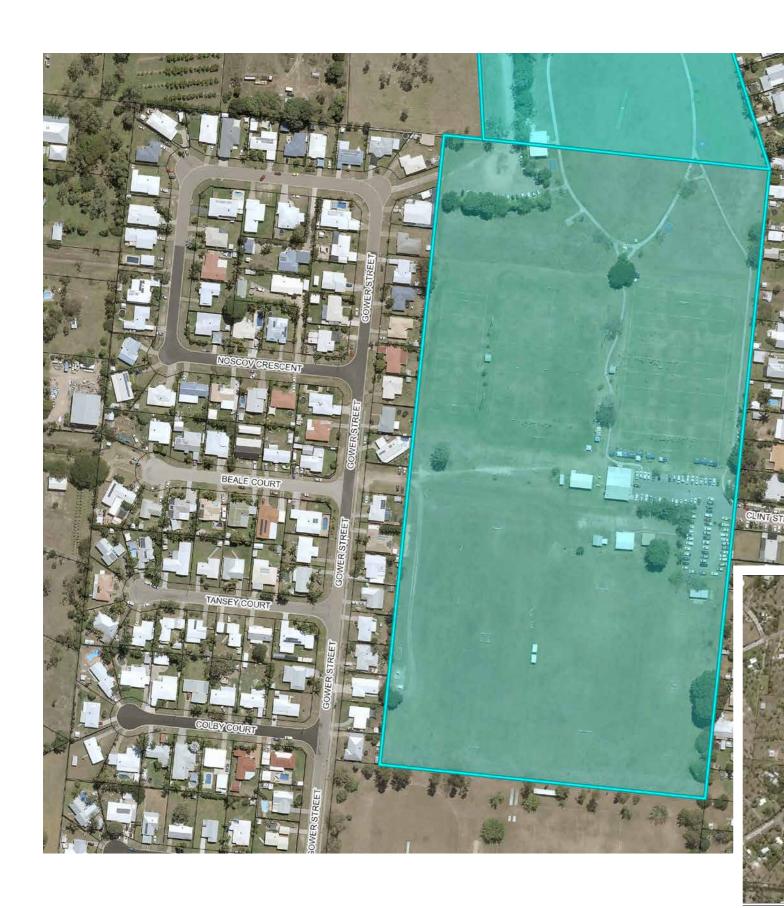

#### 8. Broadmeadows Park

#### Asset Register

| Asset description   |
|---------------------|
| Barrier Rail        |
| Basketball Court    |
| Bin                 |
| BROADMEADOWS PARK   |
| Broadmeadows Park - |
| Combination         |
| Component           |
| Drink Fountain      |
| Fencing             |
| Fitness Equipment   |
| Garden Bed          |
| Gate                |
| Grass               |
| Lighting - Other    |
| Park Bench          |
| Picnic Set          |
| Shade Shelter       |
| Sign                |
| Softfall            |
| Sporting Field      |
| Spring Toy          |
| Trees               |
| Water Tap           |

#### Locality Map

#### Broadmeadows Park