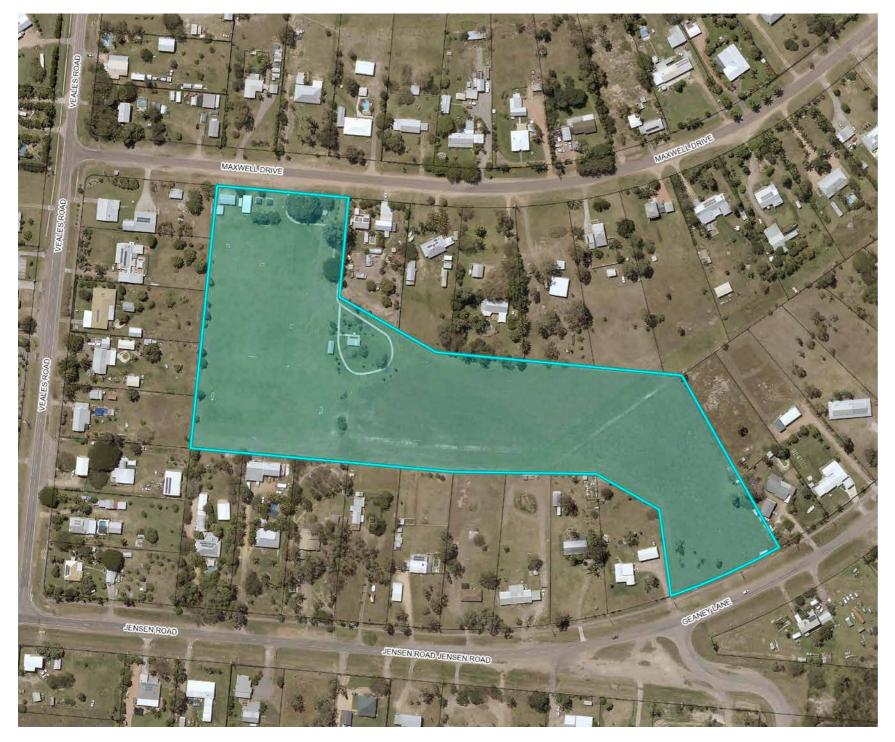

#### 7. Bremer Park

#### Asset Register Asset description Barbecue Basketball Court BREMER PARK Cricket Pitch Drink Fountain Fitness Equipment Gate Picnic Set Shade Shelter Single Bollard Sporting Net Sports Court Switchboard Water Tap

#### Locality Map

| Sport   | Club name Use per week (hours) | No. spaces | Description | Lit Irrigate | d Shared | Provisioning ratio spaces | Data source | Development potential                  |
|---------|--------------------------------|------------|-------------|--------------|----------|---------------------------|-------------|----------------------------------------|
| Cricket |                                | 1.00       | Pitch/s     | 1.0          | 0        |                           | Stock take  | * Potential use of competition cricket |
| Total   |                                | 1.00       |             | 1.0          | 0        |                           |             |                                        |