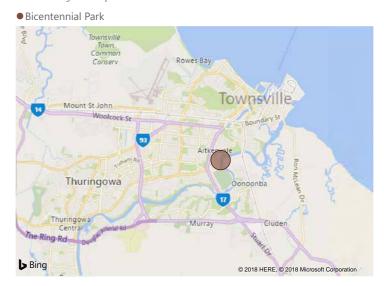

#### 5. Bicentennial Park

#### **Locality Details**

| LRA | Suburb      | Site sddress                            | Alternative name                              |
|-----|-------------|-----------------------------------------|-----------------------------------------------|
| 2   | HERMIT PARK | 26 Sooning Street, Hermit Park QLD 4812 | Permaculture Garden, Philp Park (Eastern End) |