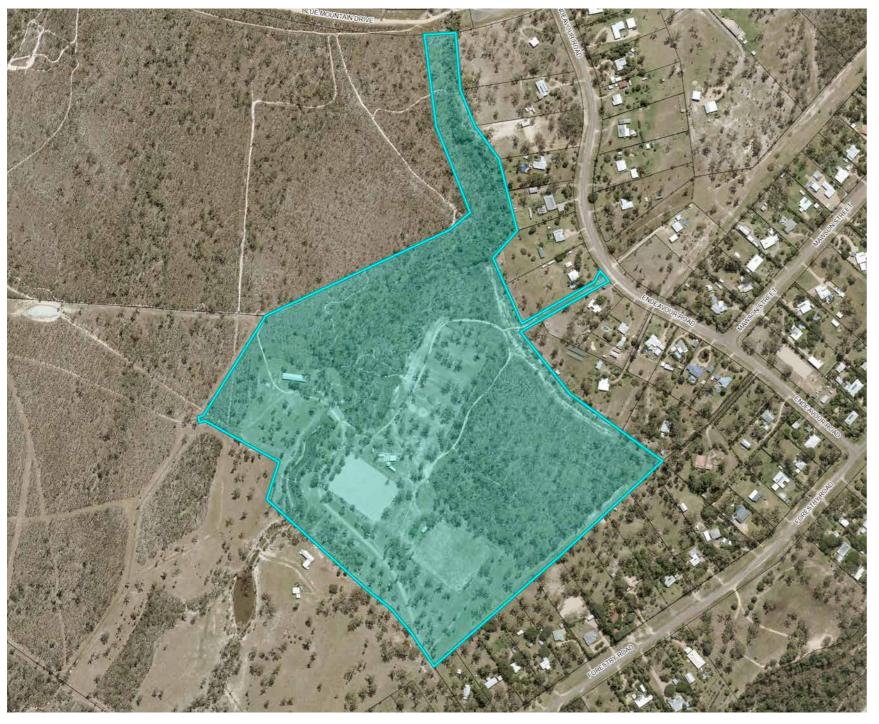

#### **6.** Bluewater Equestrian Centre

# Locality Details LRA Suburb Site sddress Alternative name BLUEWATER PARK 25 Endeavour Road, Bluewater QLD 4818 Park Classifications Public Open Space Management Type District sport (rural) District sport (rural) Park Users Club name Sport Total participation (2018)

Equestrian

Equestrian

Equestrian

Lease / Licence Register

Lessee / Licensee Purpose of lease / Licence Status Lease term

NORTH QUEENSLAND REINING AND PERFORMANCE HORSE CLUB INC. Equestrian

MAGNETIC COAST WESTERN PERFORMANCE CLUB INC

TOWNSVILLE & DISTRICT PLEASURE HARNESS SOCIETY INC

NORTH QUEENSLAND EQUESTRIAN GROUP INC.

#### **Building Register**

Building No. Building description Club name

#### Locality Map

Bluewater Equestrian Centre

Recent Works for Queensland Projects

143

229

Element More information Use

| Sport      | Club name                                   | Use per week (hours) | No. spaces | Description     | Lit  | Irrigated | Shared | Provisioning ratio spaces | Data source             | Development potential |
|------------|---------------------------------------------|----------------------|------------|-----------------|------|-----------|--------|---------------------------|-------------------------|-----------------------|
| Equestrian | MAGNETIC COAST WESTERN PERFORMANCE CLUB INC | 8                    | 1.00       | Sand arena/s    | 0.00 | 0.00      | Yes    | 0.50                      | Club survey / Stocktake | Multiuse              |
| Equestrian | NORTH QUEENSLAND EQUESTRIAN GROUP INC.      | 8                    | 1.00       | Sand arena/s    | 0.00 | 0.00      | Yes    | 0.50                      | Club survey / Stocktake | Multiuse              |
| Equestrian | MAGNETIC COAST WESTERN PERFORMANCE CLUB INC | 8                    | 1.00       | Warm up arena/s | 0.00 | 0.00      | Yes    | 0.50                      | Club survey / Stocktake | Multiuse              |
| Equestrian | NORTH QUEENSLAND EQUESTRIAN GROUP INC.      | 8                    | 1.00       | Warm up arena/s | 0.00 | 0.00      | Yes    | 0.50                      | Club survey / Stocktake | Multiuse              |
| Total      |                                             | 32                   | 4.00       |                 | 0.00 | 0.00      |        | 2.00                      |                         |                       |