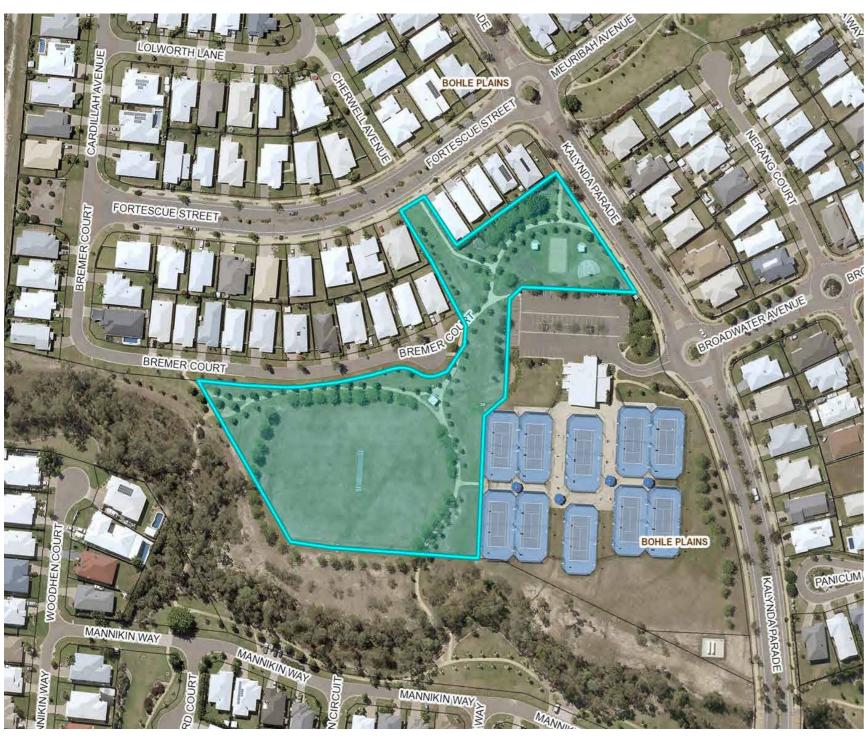

a/s    | 0.00 | 0.00      | Yes    | 0.50                      | Club survey / Stocktake | Multiuse              |
| Equestrian | MAGNETIC COAST WESTERN PERFORMANCE CLUB INC | 8                    | 1.00       | Warm up arena/s | 0.00 | 0.00      | Yes    | 0.50                      | Club survey / Stocktake | Multiuse              |
| Equestrian | NORTH QUEENSLAND EQUESTRIAN GROUP INC.      | 8                    | 1.00       | Warm up arena/s | 0.00 | 0.00      | Yes    | 0.50                      | Club survey / Stocktake | Multiuse              |
| Total      |                                             | 32                   | 4.00       |                 | 0.00 | 0.00      |        | 2.00                      |                         |                       |

#### 7. Bremer Park





#### Asset Register Asset description Barbecue Basketball Court BREMER PARK Cricket Pitch Drink Fountain Fitness Equipment Gate Picnic Set Shade Shelter Single Bollard Sporting Net Sports Court Switchboard Water Tap

#### **Building Register**

Building No. Building description Club name

#### Locality Map





| Sport   | Club name Use per week (hours) | No. spaces | Description | Lit Irrigate | d Shared | Provisioning ratio spaces | Data source | Development potential                  |
|---------|--------------------------------|------------|-------------|--------------|----------|---------------------------|-------------|----------------------------------------|
| Cricket |                                | 1.00       | Pitch/s     | 1.0          | 0        |