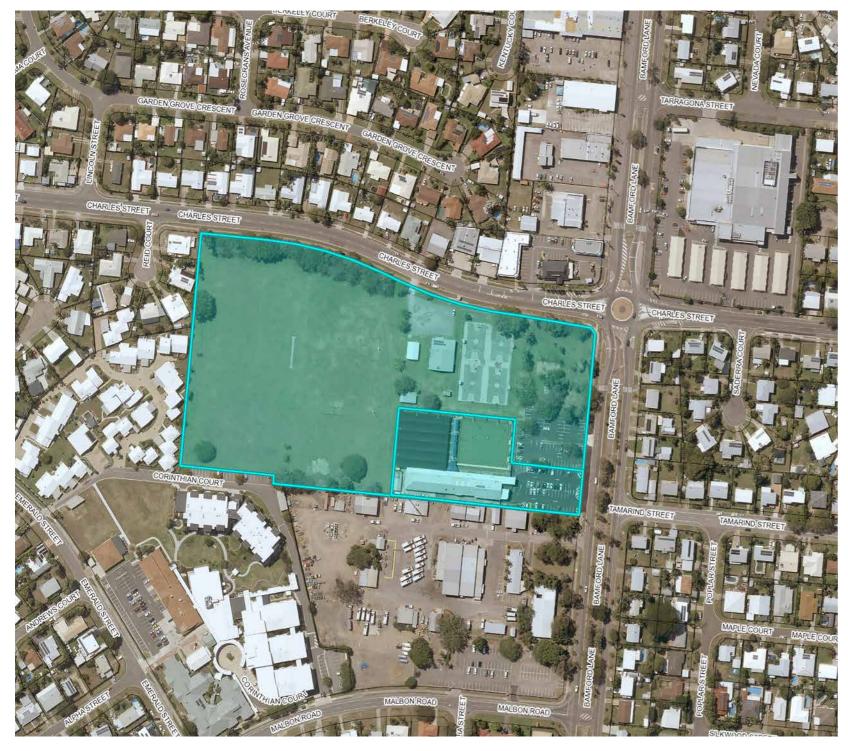

| 2.00       | Diamond/s   | 0.00 | 1.00      | Yes    |                           | Club survey / Stocktake | Add lights            |
| Baseball | NORTHERN JETS BASEBALL CLUB INC      |                      | 3.00       | Diamond/s   | 0.00 | 1.00      | Yes    |                           | Stock take              | Add lights            |
| Baseball | REBELS BASEBALL CLUB INC.            |                      | 1.00       | Diamond/s   | 0.00 | 1.00      | Yes    |                           | Stock take              | Add lights            |
| Total    |                                      | 12                   | 6.00       |             | 0.00 | 3.00      |        |                           |                         |                       |

#### 22. Joe Kirwan Park



#### Locality Details

| LR | A Suburb | Site sddress                      | Alternative name |
|----|----------|-----------------------------------|------------------|
| 5  | KIRWAN   | 159 Bamford Lane, Kirwan QLD 4817 | Depot Park       |

#### Park Classifications

| i ant olacomoations              |                   |               |
|----------------------------------|-------------------|---------------|
| Public Open Space Management Typ | Hierarchy         | Sport         |
| District                         | Community hall    | Touch footbal |
|                                  | District sport    | Hockey        |
|                                  | Specialised sport | Basketball    |

#### Park Users

| Club name                           | Sport          | Total participa