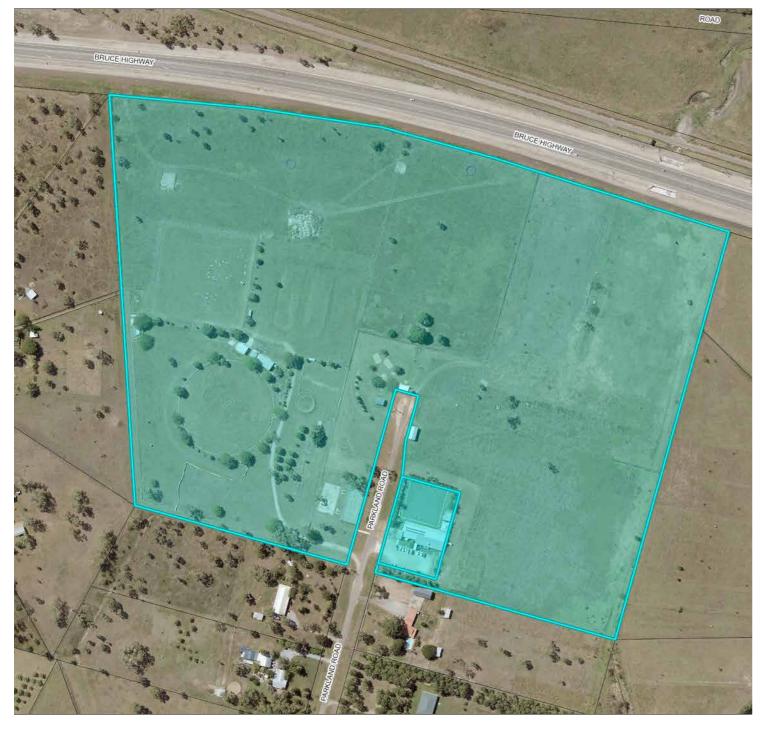

#### **6.** Bluewater Equestrian Centre

# Locality Details LRA Suburb Site sddress Alternative name BLUEWATER PARK 25 Endeavour Road, Bluewater QLD 4818 Park Classifications Public Open Space Management Type District sport (rural) District sport (rural) Park Users Club name Sport Total participation (2018)

#### Locality Map

Bluewater Equestrian Centre

Recent Works for Queensland Projects

143

229

Element More information Use

| Sport      | Club name                                   | Use per week (hours) | No. spaces | Description     | Lit  | Irrigated | Shared | Provisioning ratio spaces | Data source             | Development potential |
|------------|---------------------------------------------|----------------------|------------|-----------------|------|-----------|--------|---------------------------|-------------------------|-----------------------|
| Equestrian | MAGNETIC COAST WESTERN PERFORMANCE CLUB INC | 8                    | 1.00       | Sand arena/s    | 0.00 | 0.00      | Yes    | 0.50                      | Club survey / Stocktake | Multiuse              |
| Equestrian | NORTH QUEENSLAND EQUESTRIAN GROUP INC.      | 8                    | 1.00       | Sand arena/s    | 0.00 | 0.00      | Yes    | 0.50                      | Club survey / Stocktake | Multiuse              |
| Equestrian | MAGNETIC COAST WESTERN PERFORMANCE CLUB INC | 8                    | 1.00       | Warm up arena/s | 0.00 | 0.00      | Yes    | 0.50                      | Club survey / Stocktake | Multiuse              |
| Equestrian | NORTH QUEENSLAND EQUESTRIAN GROUP INC.      | 8                    | 1.00       | Warm up arena/s | 0.00 | 0.00      | Yes    | 0.50                      | Club survey / Stocktake | Multiuse              |
| Total      |                                             | 32                   | 4.00       |                 | 0.00 | 0.00      |        | 2.00                      |                         |                       |