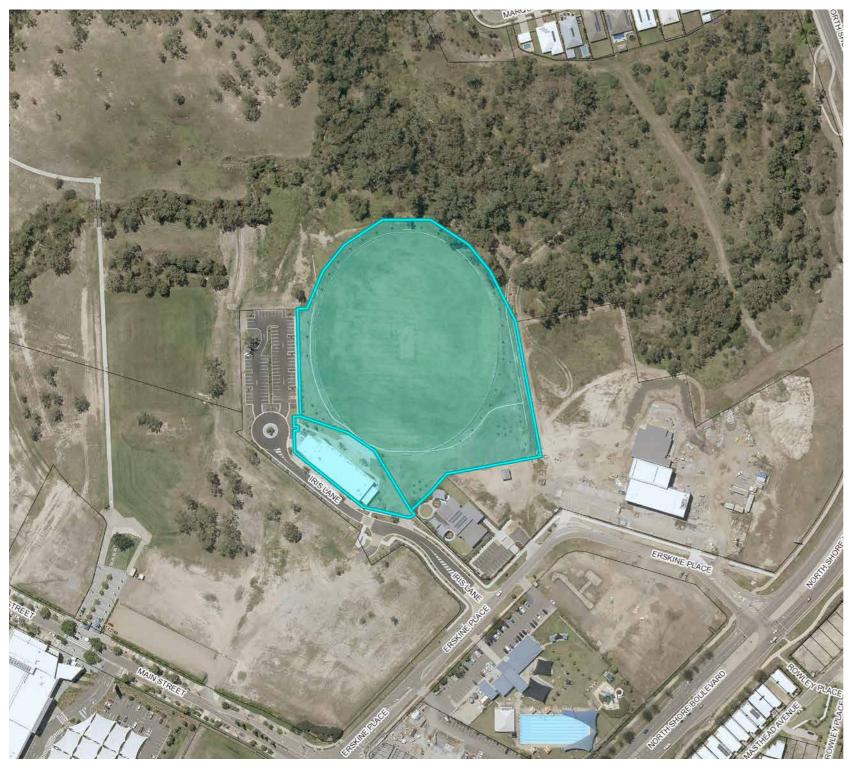

#### 11. Cranbrook Park

#### **Locality Details**

| LRA | Suburb    | Site sddress                        | Alternative name |
|-----|-----------|-------------------------------------|------------------|
| 3   | CRANBROOK | 20-40 Bergin Rd, Cranbrook QLD 4814 |                  |

#### Locality Map

Cranbrook Park