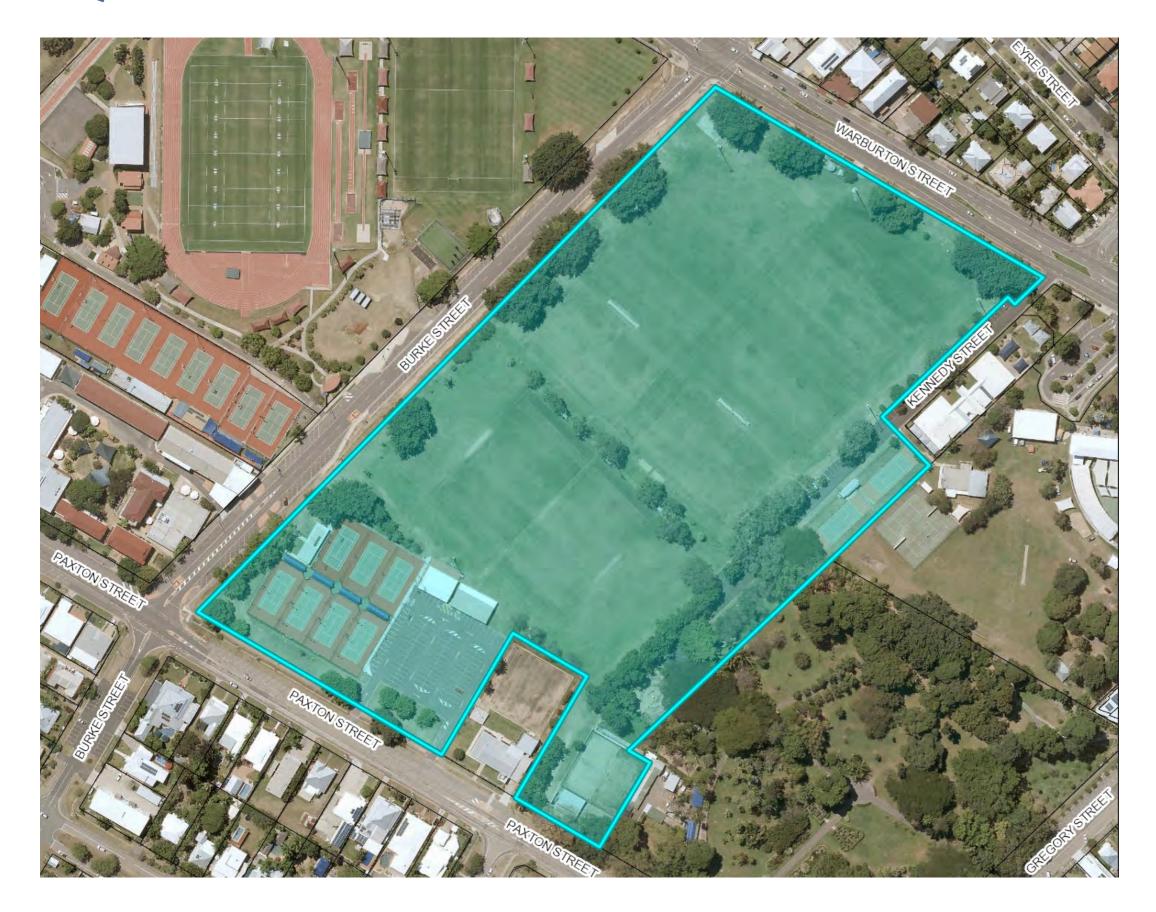

#### 11. Cranbrook Park

#### **Locality Details**

| LRA | Suburb    | Site sddress                        | Alternative name |
|-----|-----------|-------------------------------------|------------------|
| 3   | CRANBROOK | 20-40 Bergin Rd, Cranbrook QLD 4814 |                  |

#### Park Classifications

| I aik Classifications             |                  |                |
|-----------------------------------|------------------|----------------|
| Public Open Space Management Type | Hierarchy ▼      | Sport          |
| Local - Sport                     | Local recreation | Touch football |
|                                   | District sport   | Hockey         |

#### Park Users

| Club Name                     | Sport             | Total participation (2018) |
|-------------------------------|-------------------|----------------------------|
| TOWNSVILLE KAYAK CLUB INC.    | Canoeing/Kayaking | 12                         |
| PARKS HOCKEY CLUB INC.        | Hockey            | 192                        |
| FROGS TOUCH CLUB INCORPORATED | Touch football    | 157                        |
| Total                         |                   | 361                        |

#### Locality Map

Cranbrook Park