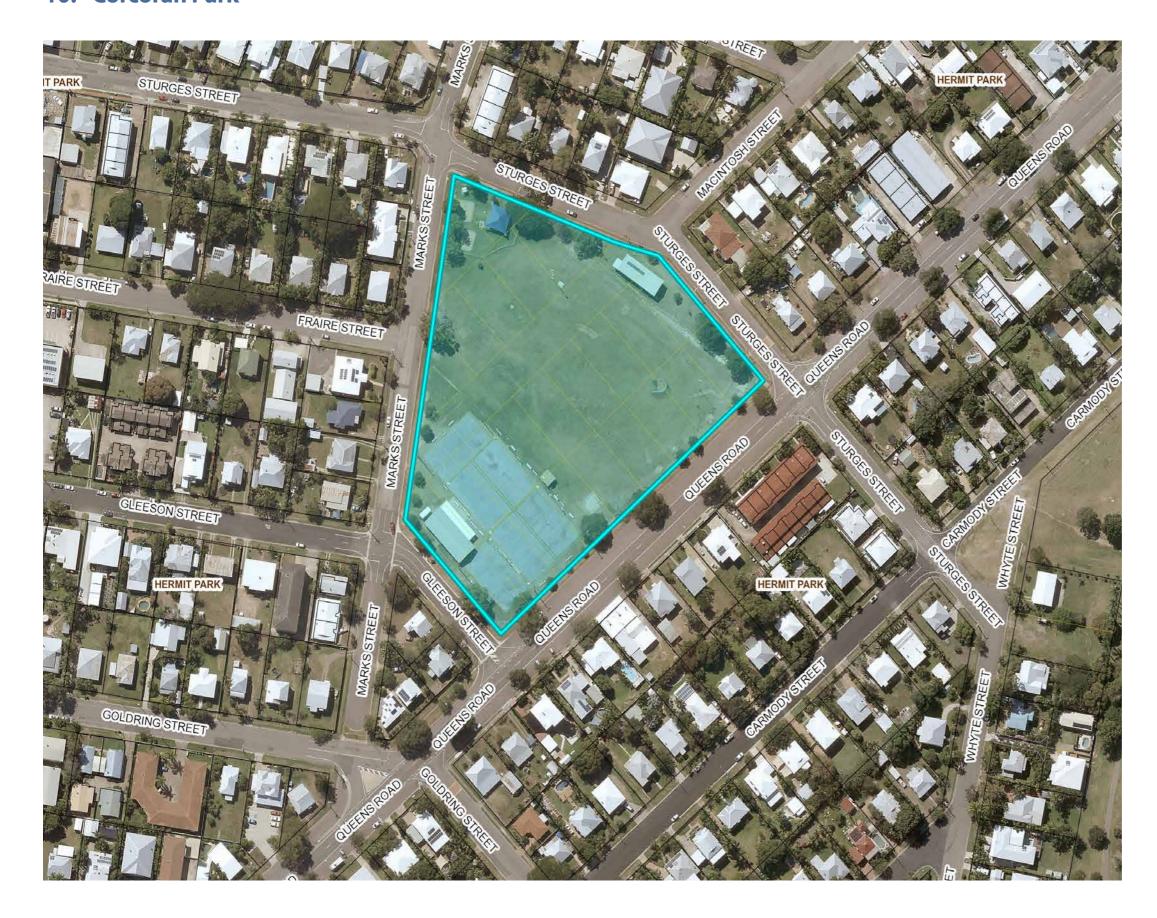

#### 10. Corcoran Park

#### **Locality Details**

| LRA | Suburb | Site sddress | Alternative name |
|-----|--------|--------------|------------------|
|     |        |              |                  |

2 HERMIT PARK 95 Queens Rd, Hermit Park QLD 4812

#### Locality Map