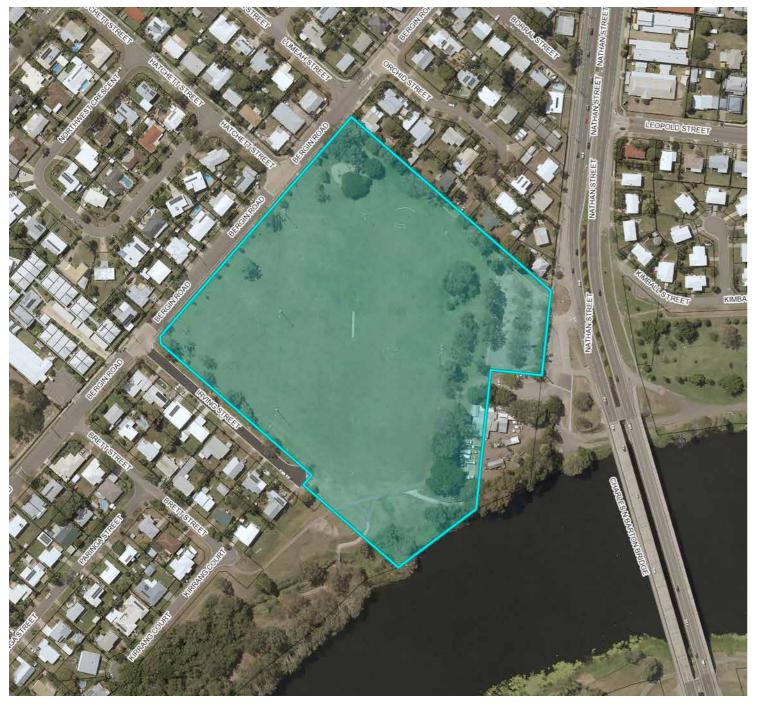

#### 11. Cranbrook Park

#### **Locality Details**

| LRA | Suburb    | Site sddress                        | Alternative name |
|-----|-----------|-------------------------------------|------------------|
| 3   | CRANBROOK | 20-40 Bergin Rd, Cranbrook QLD 4814 |                  |

#### Park Classifications

| I aik Classifications             |                  |                |
|-----------------------------------|------------------|----------------|
| Public Open Space Management Type | Hierarchy ▼      | Sport          |
| Local - Sport                     | Local recreation | Touch football |
|                                   | District sport   | Hockey         |

#### Park Users

| Club Name                     | Sport             | Total participation (2018) |
|-------------------------------|-------------------|----------------------------|
| TOWNSVILLE KAYAK CLUB INC.    | Canoeing/Kayaking | 12                         |
| PARKS HOCKEY CLUB INC.        | Hockey            | 192                        |
| FROGS TOUCH CLUB INCORPORATED | Touch football    | 157                        |
| Total                         |                   | 361                        |

#### Locality Map

Cranbrook Park