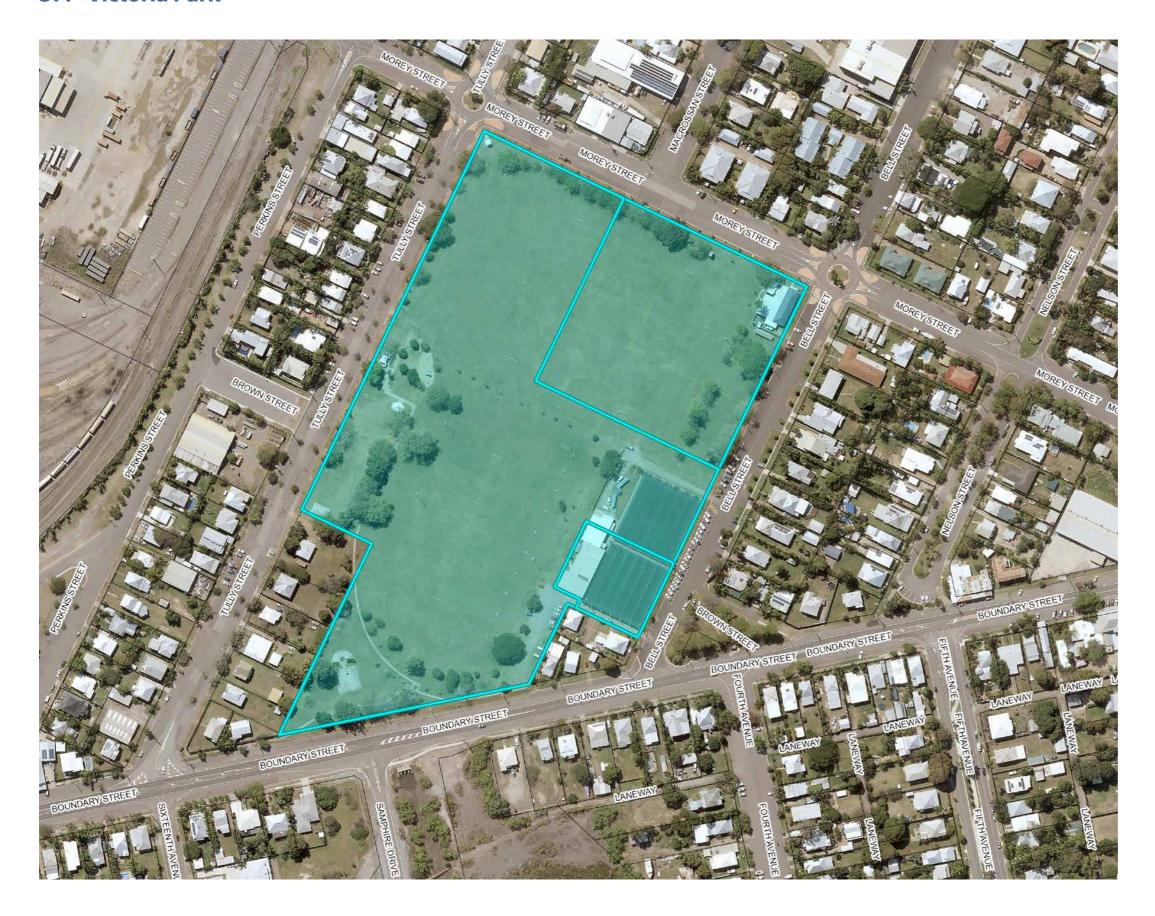

#### 5. Bicentennial Park

#### **Locality Details**

| LRA | Suburb      | Site sddress                            | Alternative name                              |
|-----|-------------|-----------------------------------------|-----------------------------------------------|
| 2   | HERMIT PARK | 26 Sooning Street, Hermit Park QLD 4812 | Permaculture Garden, Philp Park (Eastern End) |

#### Park Classifications

Public Open Space Management Type

District - Sport