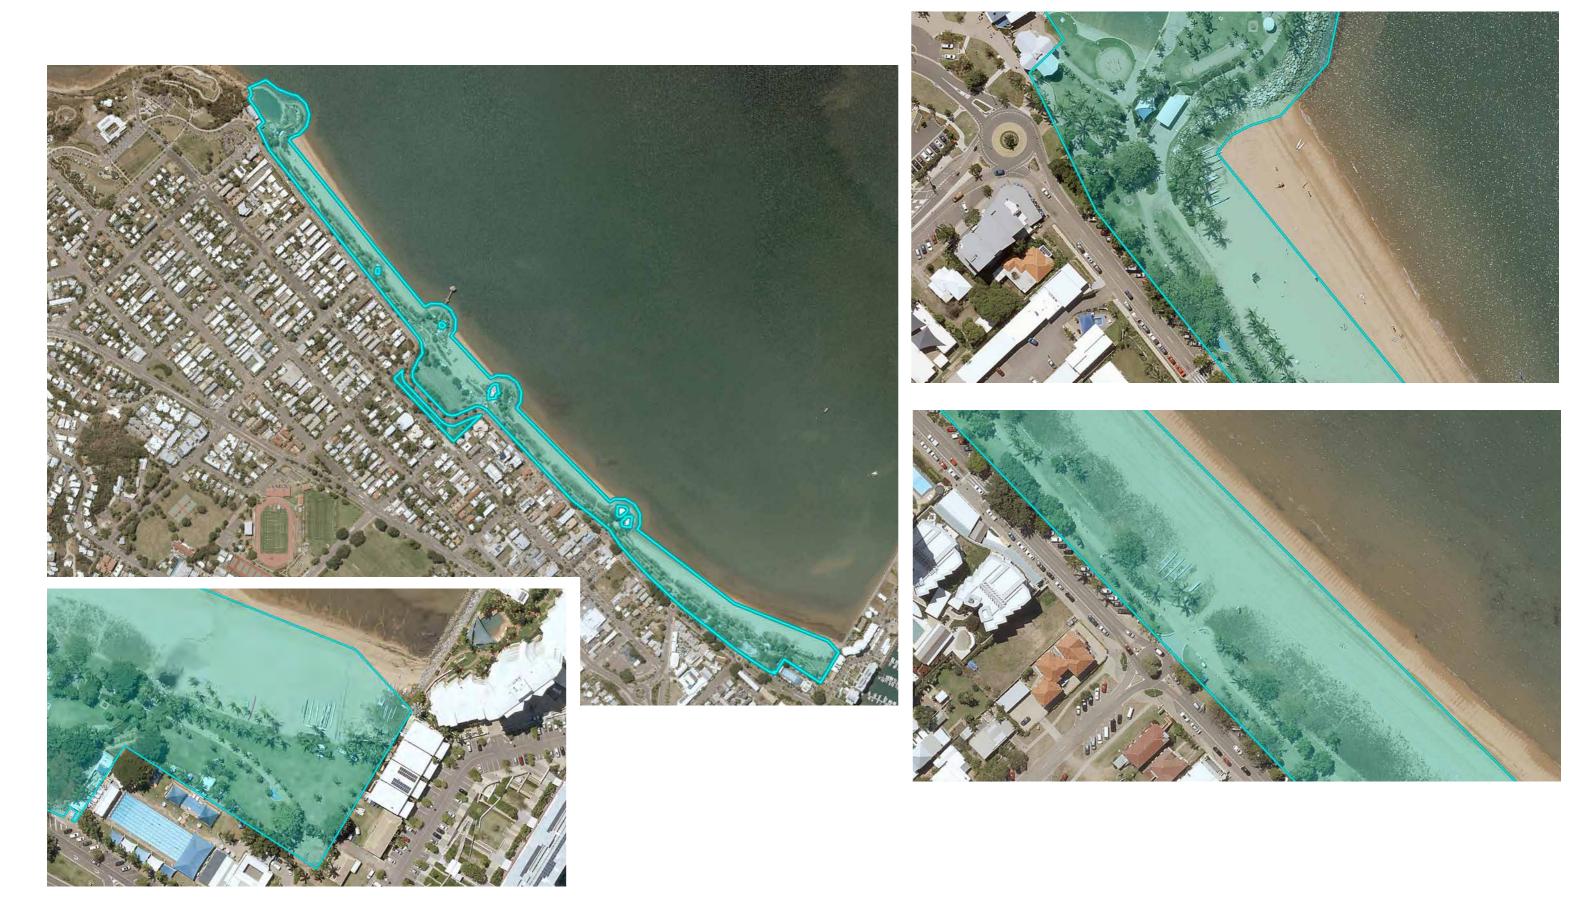

#### **Locality Details**

| LRA | Suburb      | Site sddress                            | Alternative name                              |
|-----|-------------|-----------------------------------------|-----------------------------------------------|
| 2   | HERMIT PARK | 26 Sooning Street, Hermit Park QLD 4812 | Permaculture Garden, Philp Park (Eastern End) |

#### Park Classifications

Public Open Space Management Type

District - Sport

#### Asset Register

| Asset description |
|-------------------|
| Barrier Rail      |
| BICENTENNIAL PARK |
| BICENTENNIAL PK   |
| Bin               |
| Fencing           |
| Gate              |
| Grass             |
| Park Seat         |
| Shade Shelter     |
| Sign              |
| Single Bollard    |
| Sporting Field    |
| Trees             |
| Water Tap         |

#### Park Users

| Club name                                             | Sport    | Total participation (2018) |
|-------------------------------------------------------|----------|----------------------------|
| THE ROWES BAY ARCHERY CLUB OF TOWNSVILLE INCORPORATED | Archery  | 22                         |
| TOWNSVILLE SOFTBALL ASSOCIATION INC.                  | Softball | 23                         |
| Total                                                 |          | 45                         |

#### Participation Spaces

| Sport Club name                                               | Use per week (hours) | No. spaces | Description | Lit  | Irrigated Share | ed Provisioning ratio spaces Data source | Development potential |
|---------------------------------------------------------------|----------------------|------------|-------------|------|-----------------|------------------------------------------|-----------------------|
| Archery THE ROWES BAY ARCHERY CLUB OF TOWNSVILLE INCORPORATED | 20                   | 4.00       | Range/s     | 0.00 | 0.00 Yes        | Club survey                              |                       |
| Softball TOWNSVILLE SOFTBALL ASSOCIATION INC.                 |                      | 5.00       | Field/s     | 0.00 | 5.00            | 3.30 Sport and Recreation databa         | se Lighting           |
| Total                                                         | 20                   | 9.00       |             | 0.00 | 5.00            | 3.30                                     |                       |

#### Lease / Licence Register

| Lessee / Licensee ▼                 | Purpose of lease / Licence | Status  | Lease term |
|-------------------------------------|----------------------------|---------|------------|
| Townsville Softball Association Inc | Softball Fields            | Current | 10 Years   |
| Townsville Softball Association Inc | Storage Shed               | Current | 10 Years   |
| Rowes Bay Archery Club Inc          | Archery Shooting range     | Current | 5 Years    |

#### **Building Register**

| Building No. | Building description | Club name                            |
|--------------|----------------------|--------------------------------------|
| 1            | Shed                 | TOWNSVILLE SOFTBALL ASSOCIATION INC. |