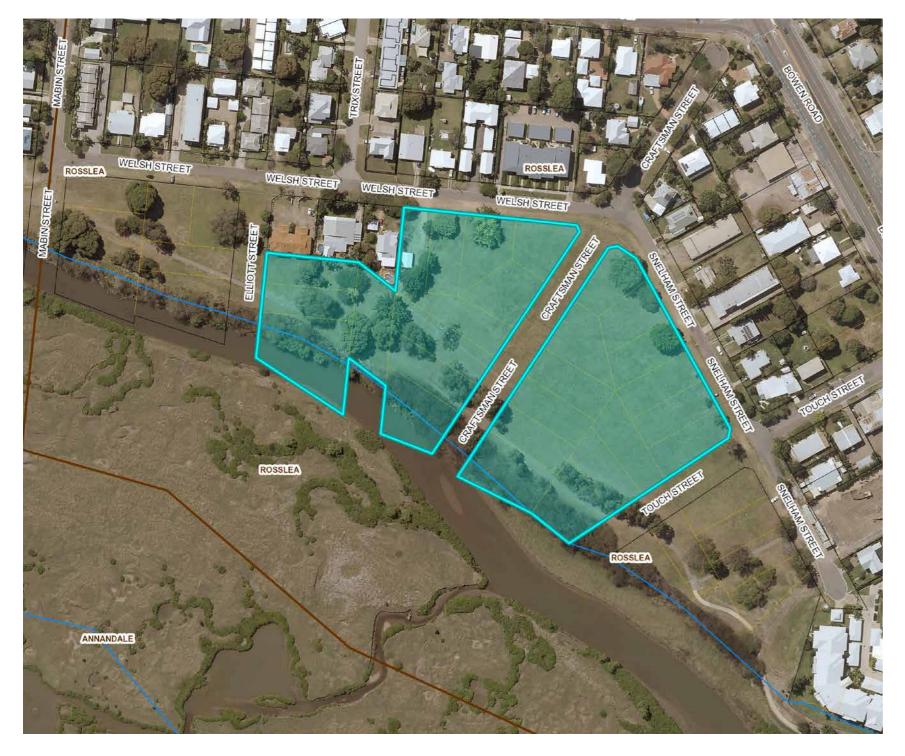

#### 3. Archery Park

#### Locality Details

| LRA | Suburb  | Site sddress                     | Alternative name |
|-----|---------|----------------------------------|------------------|
| 3   | ROSSLEA | 9 Welsh Street, Rosslea QLD 4821 |                  |
|     |         |                                  |                  |

#### Locality Map

#### Archery Park