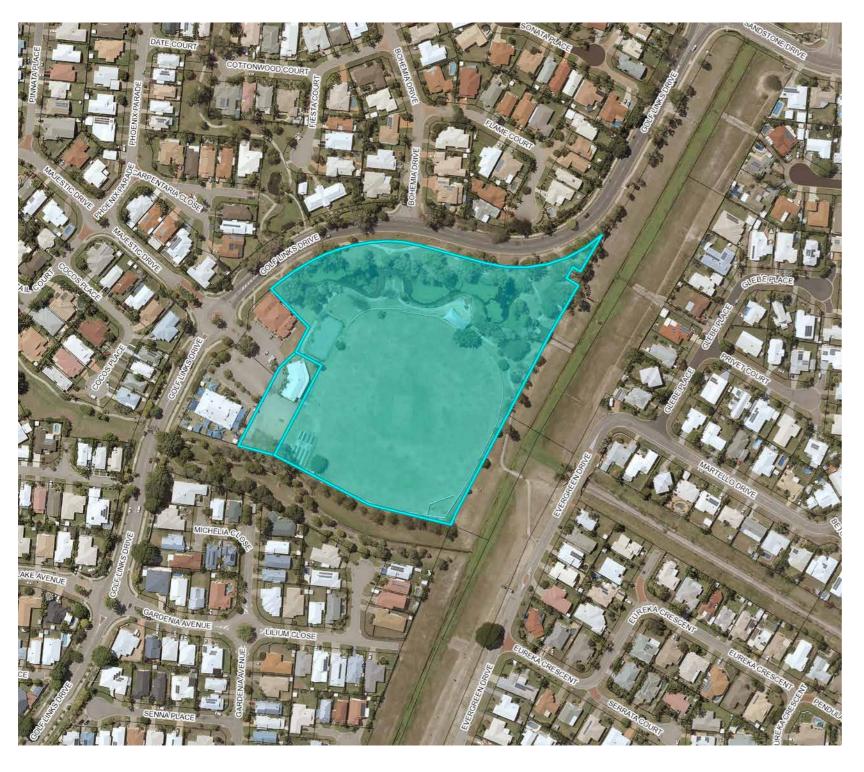

|                      | 5.00       |               | 0.00 | 2.00      |                | 2.00                |             |                       |

| Asset Register       |
|----------------------|
| Asset description    |
| Barrier Rail         |
| Basketball Court     |
| Bin                  |
| Combination          |
| Component            |
| Cricket Pitch        |
| Garden Bed           |
| Gate                 |
| Grass                |
| KILCORA PARK         |
| Kilcora Park Combo S |
| Lighting - Other     |
| Park Bench           |
| Park Seat            |
| Single Bollard       |
| Softfall             |
| Sporting Field       |
| Spring Toy           |
| Sun Shelter          |
| Swing                |
|                      |

#### 25. Lakeside Park



#### Locality Details

| LRA | Suburb | Site sddress                          | Alternative name    |
|-----|--------|---------------------------------------|---------------------|
| 5   | KIRWAN | 108 Golf Links Drive, Kirwan QLD 4817 | John McCulloch Oval |

#### Park Classifications

| Public Open Space Management Type | Hierarchy ▼      | Sport ▼ |
|-----------------------------------|------------------|---------|
| Local                             | Local recreation | Tennis  |
|                                   |                  | Cricket |

#### Park Users

| Club Name                 | Sport               | Total participation (2018) |  |
|---------------------------|---------------------|----------------------------|--|
|                           | Australian football | 53