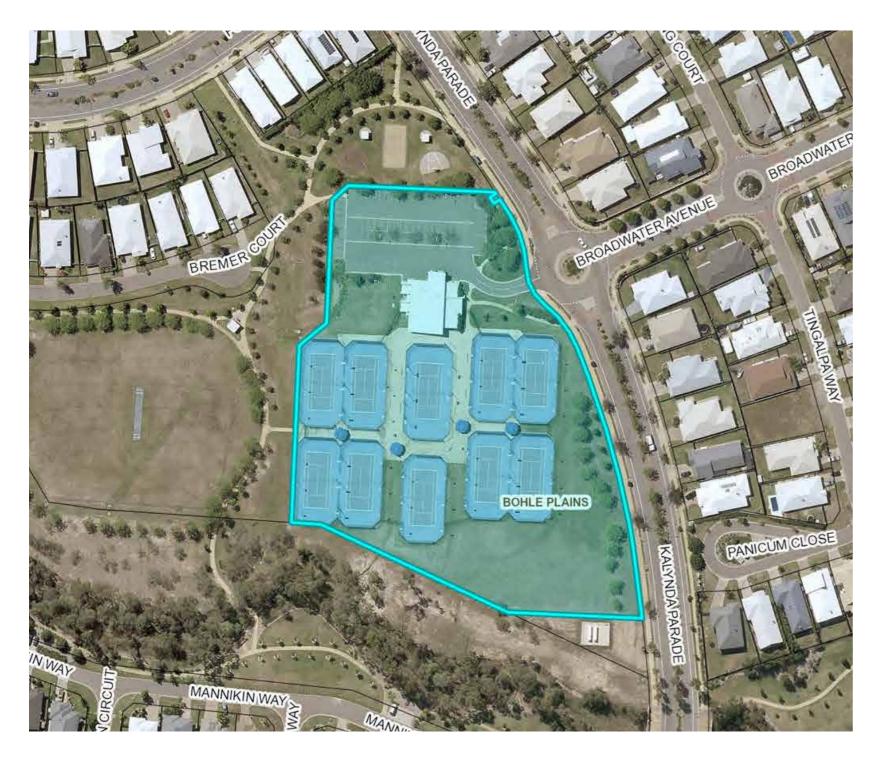

|

| Asset des  |              |
|------------|--------------|
| Barrier Ra |              |
| Basketba   | II Court     |
| Bin        |              |
| Combina    | tion         |
| Compone    | ent          |
| Cricket Pi | tch          |
| Drink Fou  | ıntain       |
| Fencing    |              |
| Gate       |              |
| Grass      |              |
| JOE KIRW   | /AN PARK     |
| Joe Kirwa  | ın Park - De |
| Joe Kirwa  | n Park Ausp  |
| JOE KIRW   | /AN PK       |
| Lighting - | - Other      |
| Park Bend  | ch           |
| Park Seat  |              |
| Picnic Set | t            |
| Sign       |              |
| Softfall   |              |
| Sporting   | Field        |
| Swing      |              |
| Water Tap  | 1            |

#### 23. Kalynda Chase Tennis Centre





| LRA Suburb   | Site sddress                                | Alternative name |
|--------------|---------------------------------------------|------------------|
| BOHLE PLAINS | 47-59 Kalynda Parade, Bohle Plains QLD 4817 |                  |

#### Park Classifications

| Public Open Space Management Type | Hierarchy         | Sport |
|-----------------------------------|-------------------|-------|
|                                   | Specialised sport | Tenni |

#### Park Users

| Club name             | Sport  | Total participation (2018)  ▼ |
|-----------------------|--------|-------------------------------|
| KALYNDA CHASE PTY LTD | Tennis | 79                            |
| Total                 |        | 79                            |

#### Asset Register

| tooot i togiot