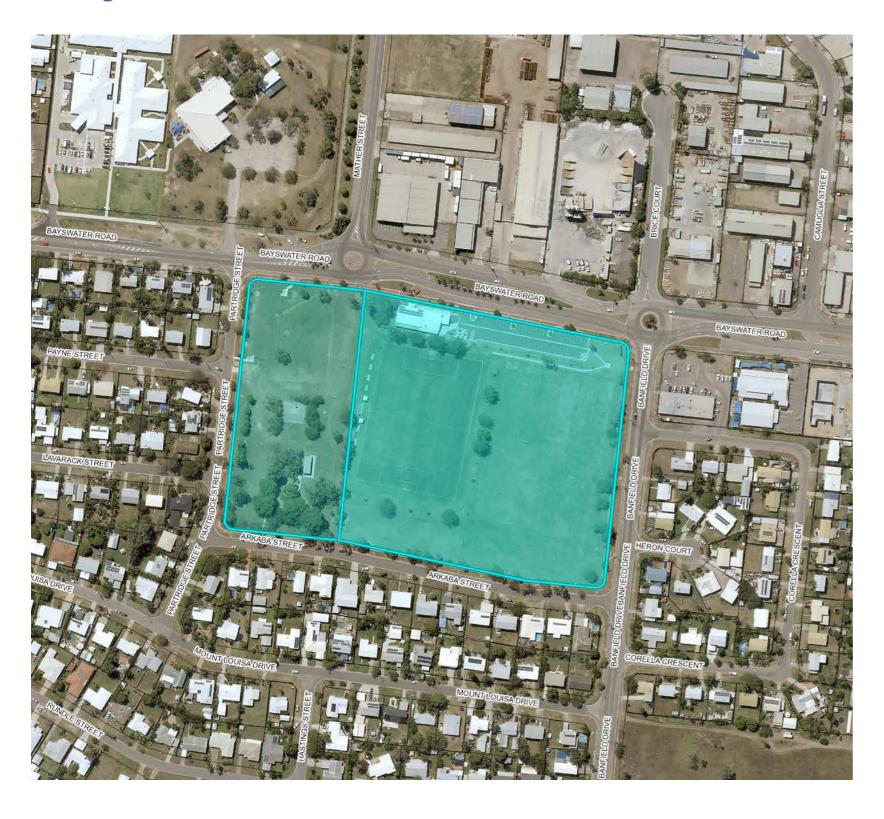

| Sun Shelte   | r          |
| Swing                                                                                                                                                                                                                                           | Swing        |            |
| Switchboard                                                                                                                                                                                                                                     | Switchboar   | rd         |

#### Locality Map

Heatley Park



#### 18. High Vista Park



#### **Locality Details**

| LRA | Suburb       | Site sddress                                  | Alternative name |
|-----|--------------|-----------------------------------------------|------------------|
| 4   | MOUNT LOUISA | 468-486 Bayswater Road, Mount Louisa QLD 4814 |                  |

#### Park Classifications

| Public Open Space Management Type | Hierarchy        | Sport          |
|-----------------------------------|------------------|----------------|
| District - Sport                  | District sport   | Football/socce |
|                                   | Local recreation |                |

#### Park Users

| Club name                       | Sport           | Total participation (2018) ▼ |  |  |
|---------------------------------|-----------------|---------------