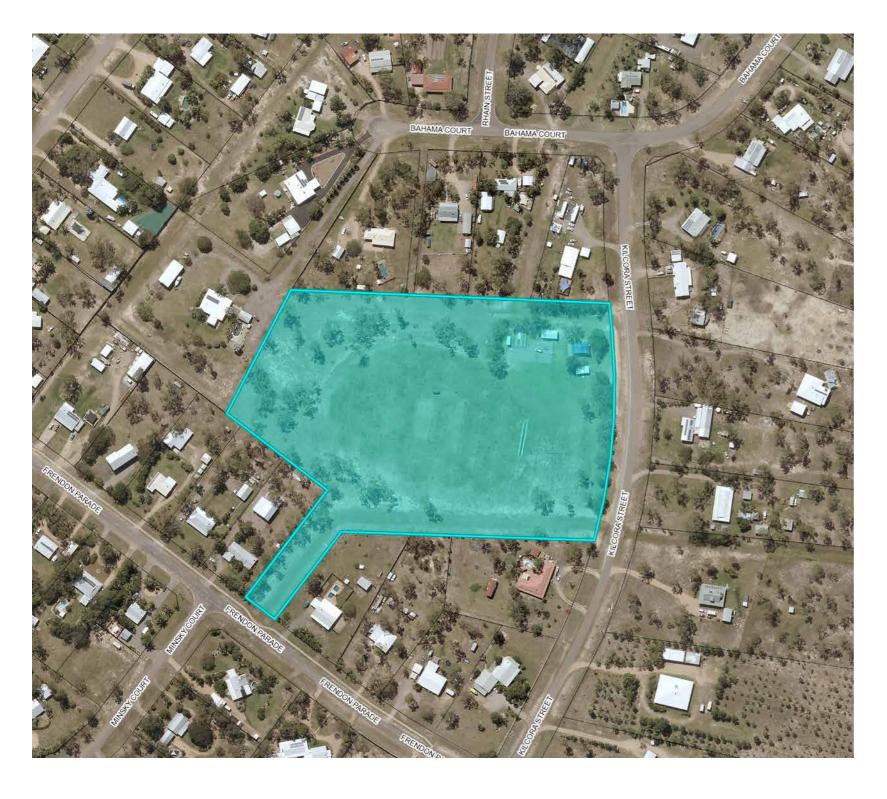

----------|-----|
|         |                  |     |

| Sport  | Club name             | Use per week (hours) | No. spaces | Description | Lit   | Irrigated | Shared | Provisioning ratio spaces | Data source | Development potential |
|--------|-----------------------|----------------------|------------|-------------|-------|-----------|--------|---------------------------|-------------|-----------------------|
| Tennis | KALYNDA CHASE PTY LTD | 100                  | 10.00      | Court/s     | 10.00 | 0.00      | No     | 10.00                     | Club survey |                       |
| Total  |                       | 100                  | 10.00      |             | 10.00 | 0.00      |        | 10.00                     |             |                       |

#### 24. Kilcora Park



#### Locality Details

| LRA | Suburb    | Site sddress                   | Alternative name |
|-----|-----------|--------------------------------|------------------|
| 7   | MOUNT LOW | Kilcora St. Mount Low OLD 4818 |                  |

#### Park Classifications

| Public Open Space Management Type | Hierarchy        | Sport  |
|-----------------------------------|------------------|--------|
| Local                             | District sport   | Cricke |
|                                   | Local recreation |        |

#### Park Users

| Club name                          | Sport   | Total participation (2018) |
|------------------------------------|---------|----------------------------|
| NORTHERN BEACHES CRICKET CLUB INC. | Cricket | 84                         |
| Total