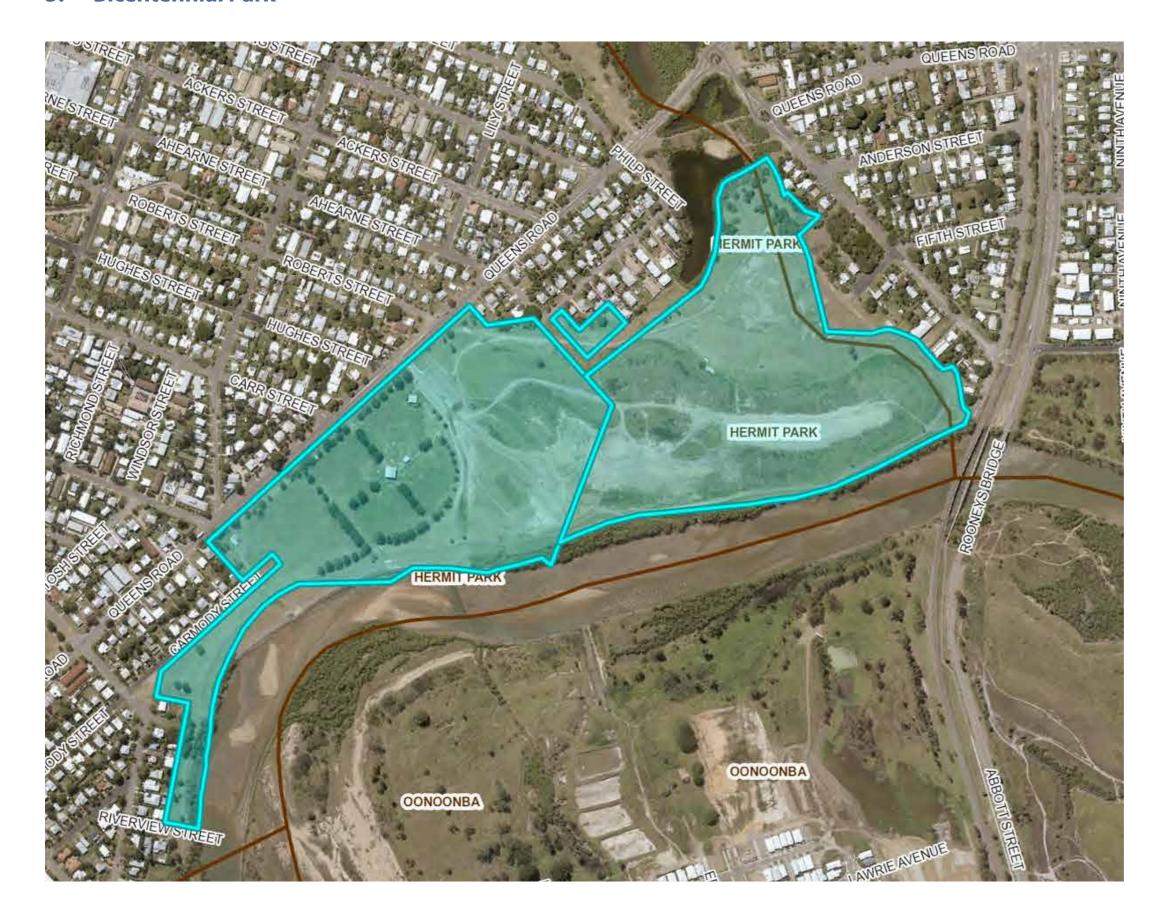

#### 5. Bicentennial Park

#### **Locality Details**

| LRA | Suburb      | Site sddress                            | Alternative name                              |
|-----|-------------|-----------------------------------------|-----------------------------------------------|
| 2   | HERMIT PARK | 26 Sooning Street, Hermit Park QLD 4812 | Permaculture Garden, Philp Park (Eastern End) |