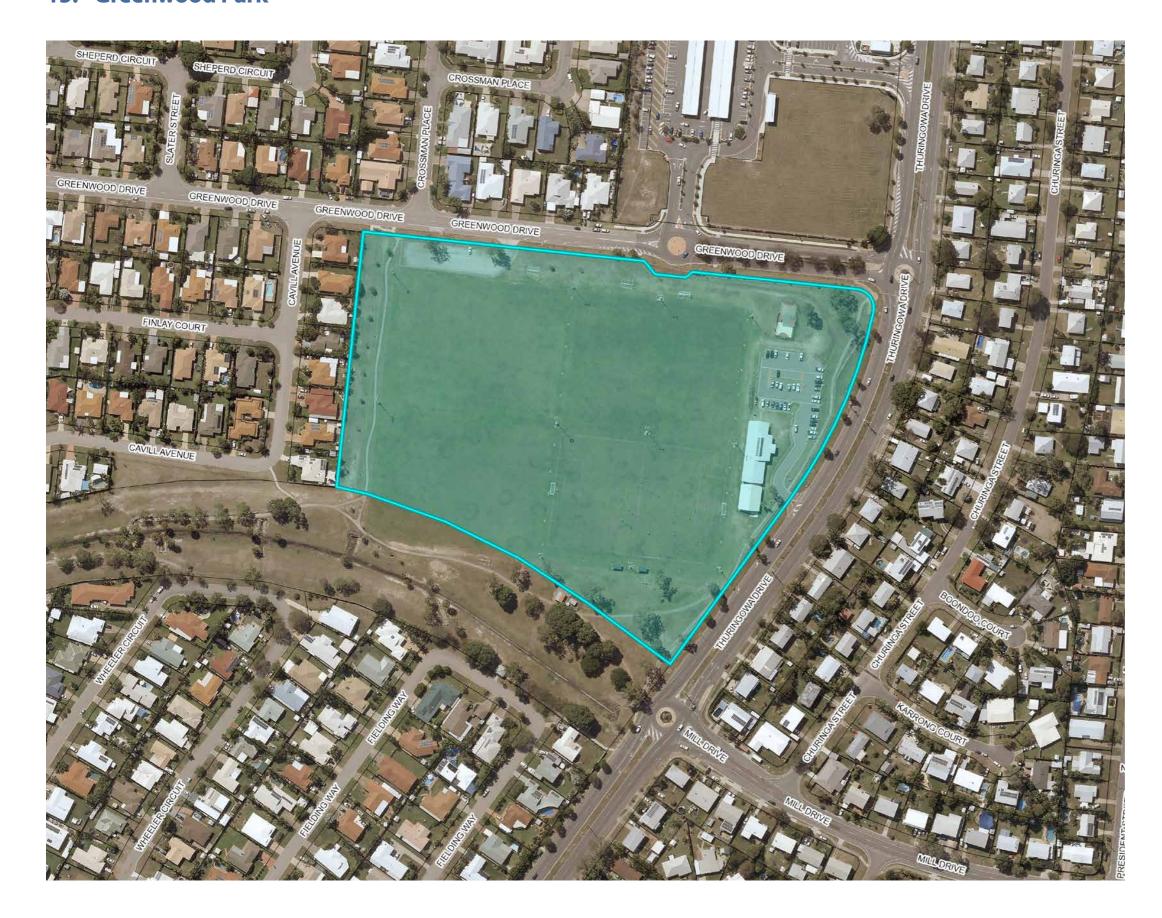

#### 15. Greenwood Park

#### **Locality Details**

| LRA Suburb Site sddress Alte | rnative name |
|------------------------------|--------------|
| 7.11.1                       |              |

KIRWAN Thuringowa Drive, Kirwan QLD 4817