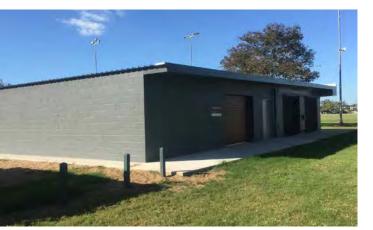

C. |

### Master Plan Details

Element More information Use

### Recent Works for Queensland Projects

Element More information Use

### Asset Register

| Asset description    |
|----------------------|
| Barbecue             |
| Basketball Court     |
| Bin                  |
| Combination          |
| Component            |
| Drink Fountain       |
| Garden Bed           |
| Grass                |
| Park Bench           |
| Park Seat            |
| Picnic Set           |
| Play Equipment Victo |
| Shade Shelter        |
| Sign                 |
| Single Bollard       |
| Softfall             |
| Sporting Field       |
| Swing                |
| Switchboard          |
| Trees                |
| VIC PK               |
| VICTORIA PARK        |

### Locality Map



### 38. Warrina Park











### 38. Warrina Park

### **Locality Details**

| LRA | Suburb       | Site sddress                        | Alternative name |
|-----|--------------|-------------------------------------|------------------|
| 2   | CLIDDA IONIC | Cambridge Street Curraiona OLD 4912 |                  |

#### Park Classifications





## Rugby union

#### Park Users

| Club Name                                            | Sport       | Total participation (2018) |
|------------------------------------------------------|-------------|----------------------------|
| TEACHERS WEST RUGBY UNION FOOTBALL CLUB INCORPORATED | Rugby union | 339                        |
| Total                                                |             | 339                        |

### Participation Spaces

| Sport