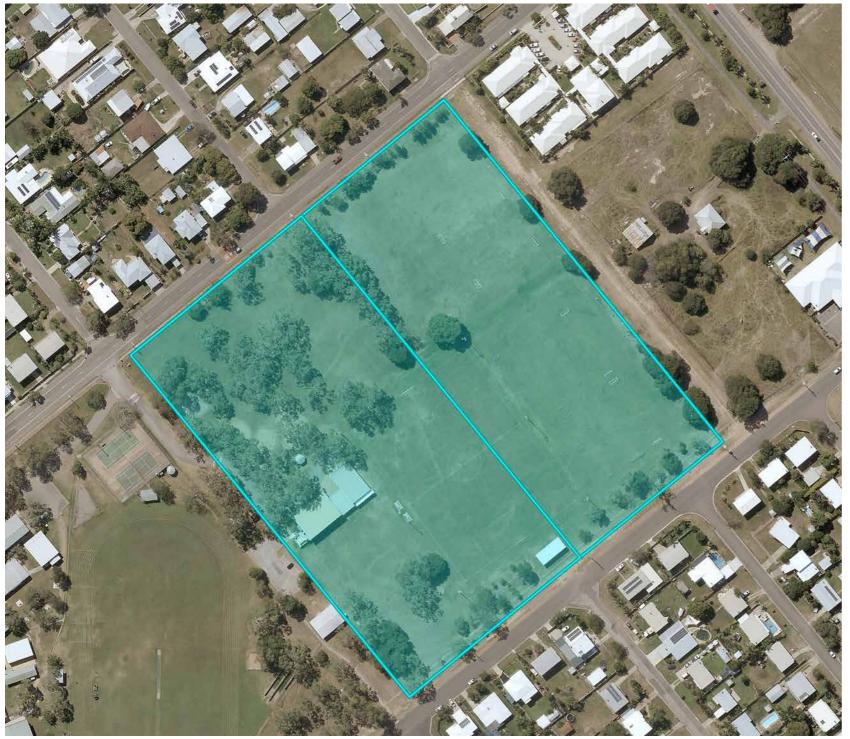

| 2.00 | 1.00      |        |                           | Stock take              |                       |
| Equestrian WOODSTOCK HORSE SPORTS CLUB INC               | 15                   | 3.00       | Sand arena/s     | 2.00 | 1.00      | No     |                           | Club survey / Stocktake |                       |
| Dog sports TOWNSVILLE OUTDOOR AGILITY DOG SPORTS INC.    | ·                    | 2.00       | Field/s          | 0.00 | 0.00      |        |                           | Stock take              | Sharing potential     |
| Total                                                    | 25                   | 10.00      |                  | 6 00 | 4.00      |        | 2.00                      |                         |                       |

### 41. Wulguru Park



### Locality Details

| LRA | Suburb  | Site sddress                       | Alternative name |
|-----|---------|------------------------------------|------------------|
| 11  | WULGURU | 14 Edison Street, Wulguru QLD 4811 |                  |

### Park Classifications

| Public Open Space Management Type | Hierarchy ▼      | Sport ▼         |
|-----------------------------------|------------------|-----------------|
| Local - Sport                     | Local recreation | Football/soccer |
|                                   | District sport   |                 |
| Dealellean                        | Community centre |                 |

#### Park Users

| Club name                         | Sport           | Total participation (2018) |
|-----------------------------------|------------