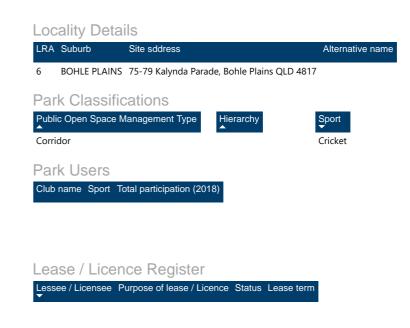

s    | 0.00 | 0.00      | Yes    | 0.50                      | Club survey / Stocktake | Multiuse              |
| Equestrian | MAGNETIC COAST WESTERN PERFORMANCE CLUB INC | 8                    | 1.00       | Warm up arena/s | 0.00 | 0.00      | Yes    | 0.50                      | Club survey / Stocktake | Multiuse              |
| Equestrian | NORTH QUEENSLAND EQUESTRIAN GROUP INC.      | 8                    | 1.00       | Warm up arena/s | 0.00 | 0.00      | Yes    | 0.50                      | Club survey / Stocktake | Multiuse              |
| Total      |                                             | 32                   | 4.00       |                 | 0.00 | 0.00      |        | 2.00                      |                         |                       |

#### 7. Bremer Park





#### Asset Register Asset description Barbecue Basketball Court BREMER PARK Cricket Pitch Drink Fountain Fitness Equipment Gate Picnic Set Shade Shelter Single Bollard Sporting Net Sports Court Switchboard Water Tap

#### **Building Register**

Building No. Building description Club name

#### Locality Map





| Sport   | Club name Use per week (hours) | No. spaces | Description | Lit Irrigate | d Shared | Provisioning ratio spaces | Data source | Development potential                  |
|---------|--------------------------------|------------|-------------|--------------|----------|---------------------------|-------------|----------------------------------------|
| Cricket |                                | 1.00       | Pitch/s     | 1.0          | 0        |