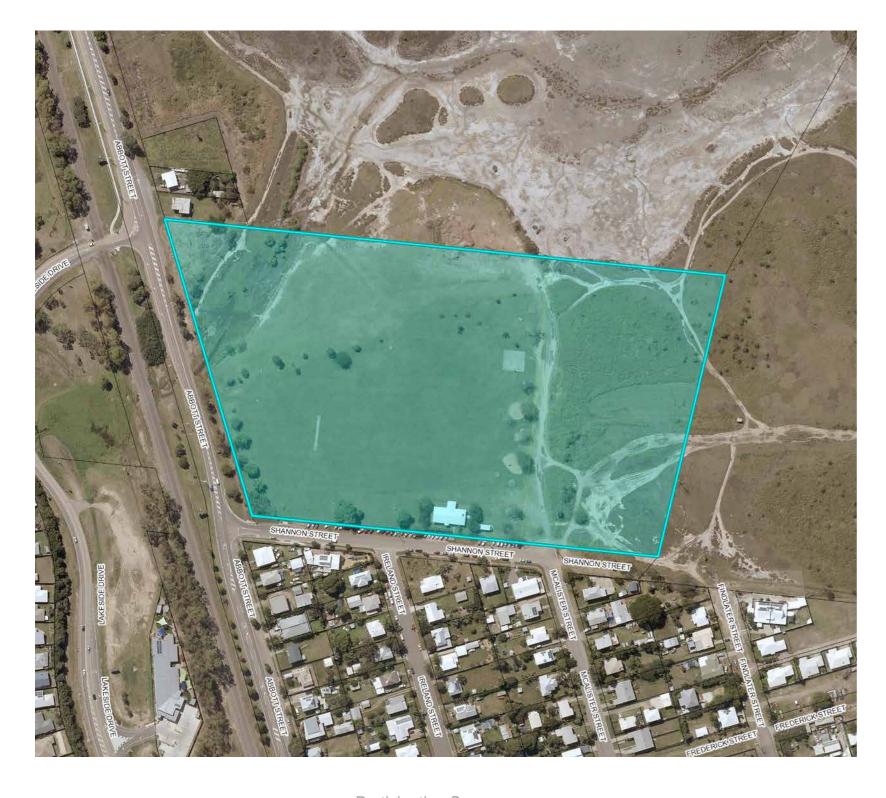

WNSVILLE CRICKET INCORPORATED                  |
| 4            | Club Facilities & Caretakers' Residence | TOWNSVILLE DARTS ASSOCIATION INCORPORATED        |
| 5            | Club Facilities                         | North Queensland Football Limited                |
| 6            | Club Facilities                         | North Queensland Football Limited                |
| 7            | Club Facilities                         | TOWNSVILLE BASKETBALL INCORPORATED               |
| 8            | Club Facilities                         | ROSS RIVER REDSKINS RUGBY FOOTBALL CLUB INC.     |
| 9            | Club Facilities                         | AFL TOWNSVILLE INC.                              |

Recent Works for Queensland Projects

Element More information Us

### 28. Oonoonba Park



### Locality Details

| LRA | Suburb   | Site sddress                        | Alternative name |
|-----|----------|-------------------------------------|------------------|
| 11  | OONOONBA | 2 Shannon Street, Oonoonba QLD 4811 | Archery Park     |

#### Park Classifications

| Public Open Space Management Type | Hierarchy -      | Sport ▼  |
|-----------------------------------|------------------|----------|
| Local - Sport                     | Unallocated      | E-sports |
|                                   | Local recreation | Cricket  |
|                                   | District sport   |          |
|                                   | Community centre |          |
|                                   | Bushland         |          |

#### Park Users

| Club Name<br>▲