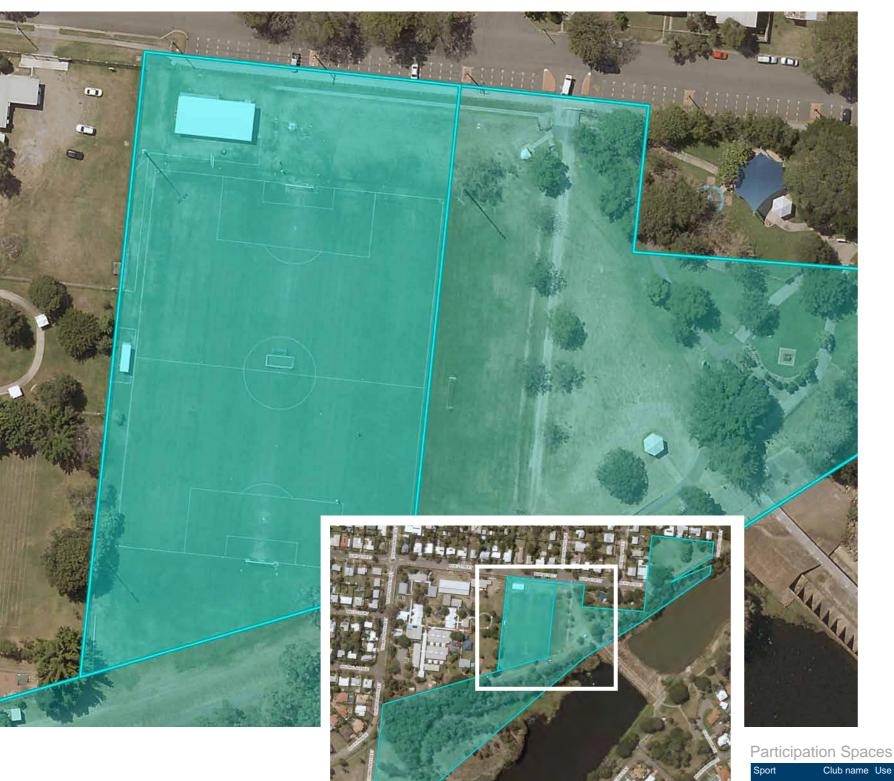

#### Park Users

| Club name                               | Sport           | Total participation (2018) |
|-----------------------------------------|-----------------|----------------------------|
| SAINTS EAGLES SOUTHS FOOTBALL CLUB INC. | Football/soccer | 438                        |
| TOWNSVILLE PCYC                         | Various         | 1250                       |
| Total                                   | -               | 1688                       |

#### Park Classifications

Public Open Space Management Type

District

Community hall
District sport
Local recreation

Unallocated

Sport
Cricket
Football/soccer
Various

#### Participation Spaces

| Sport         | Club name                                  | Use per week (hours) | No. spaces | Description   | Lit  | Irrigated | Shared | Provisioning ratio spaces | Data source             | Development potential              |
|---------------|--------------------------------------------|----------------------|------------|---------------|------|-----------|--------|---------------------------|-------------------------|------------------------------------|
| Cricket       |                                            |                      | 1.00       | Pitch/s       |      |           |        |                           | Stock take              |                                    |
| Cricket       |                                            |                      | 2.00       | Practice nets |      |           |        |                           | Stock take              |                                    |
| Various       | TOWNSVILLE PCYC                            | 68                   | 6.00       | Floor/s       | 6.00 | 0.00      | No     |                           | Club survey             |                                    |
| Football/socc | er SAINTS EAGLES SOUTHS FOOTBALL CLUB INC. | 30                   | 2.50       | Field/s       | 1.00 | 1.00      | Yes    | 2.00                      | Club survey / Stocktake | Additional lighting and irrigation |
| Total         |                                            | 98                   | 11.50      |               | 7.00 | 1.00      |        | 2.00                      |                         |                                    |