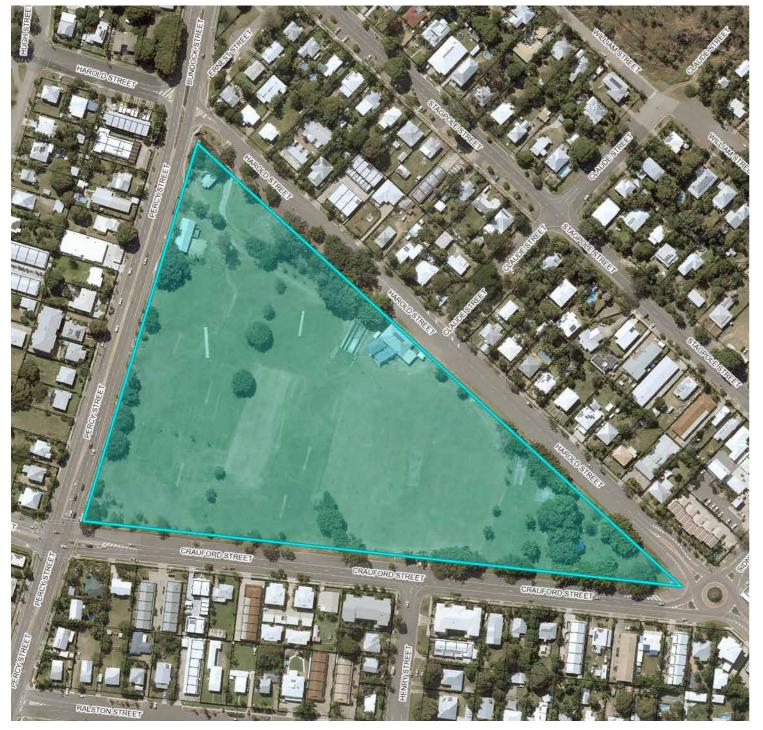

#### 12. Cutheringa Park

#### Locality Details

| LRA | Suburb   | Site sddress                    | Alternative name |
|-----|----------|---------------------------------|------------------|
| 1   | WEST END | 22 Harold St. Wost End OLD 4910 |                  |

#### Park Classifications

| Park Classifications              |                  |         |
|-----------------------------------|------------------|---------|
| Public Open Space Management Type | Hierarchy        | Sport ▼ |
| District - Sport                  | District sport   | Cricket |
|                                   | Local recreation |         |

#### Locality Map

• Cutheringa Park

Master Plan Details

Element More information Use