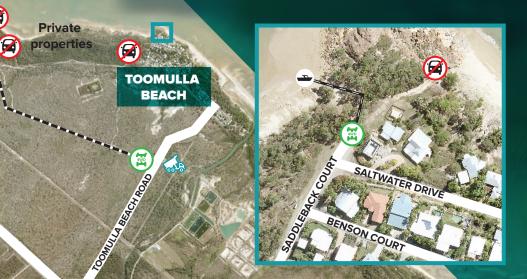

# VEHICLE ACCESS TO HALIFAX BAY BEACH NORTH OF TOOMULLA HEADLAND, BETWEEN

TOOMULLA & SOUTHERN BALGAL (MYSTIC SANDS)

#### KEY

No vehicle access, high pedestrian use residential area
4WD beach (driving below high tide only)
4WD only access track entrance
Beach access track (unsealed road)
- Boat ramp access track
Road
Toomulla Transfer Station