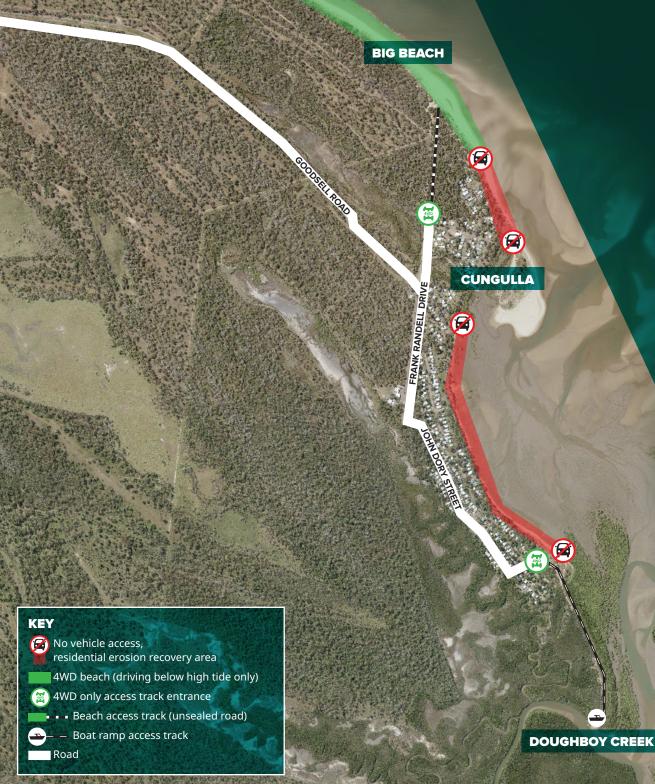

# **VEHICLE ACCESS AT CUNGULLA**

#### KEY

No vehicle access, high pedestrian use residential area
4WD beach (driving below high tide only)
4WD only access track entrance
Beach access track (unsealed road)
- Boat ramp access track
Road
Toomulla Transfer Station