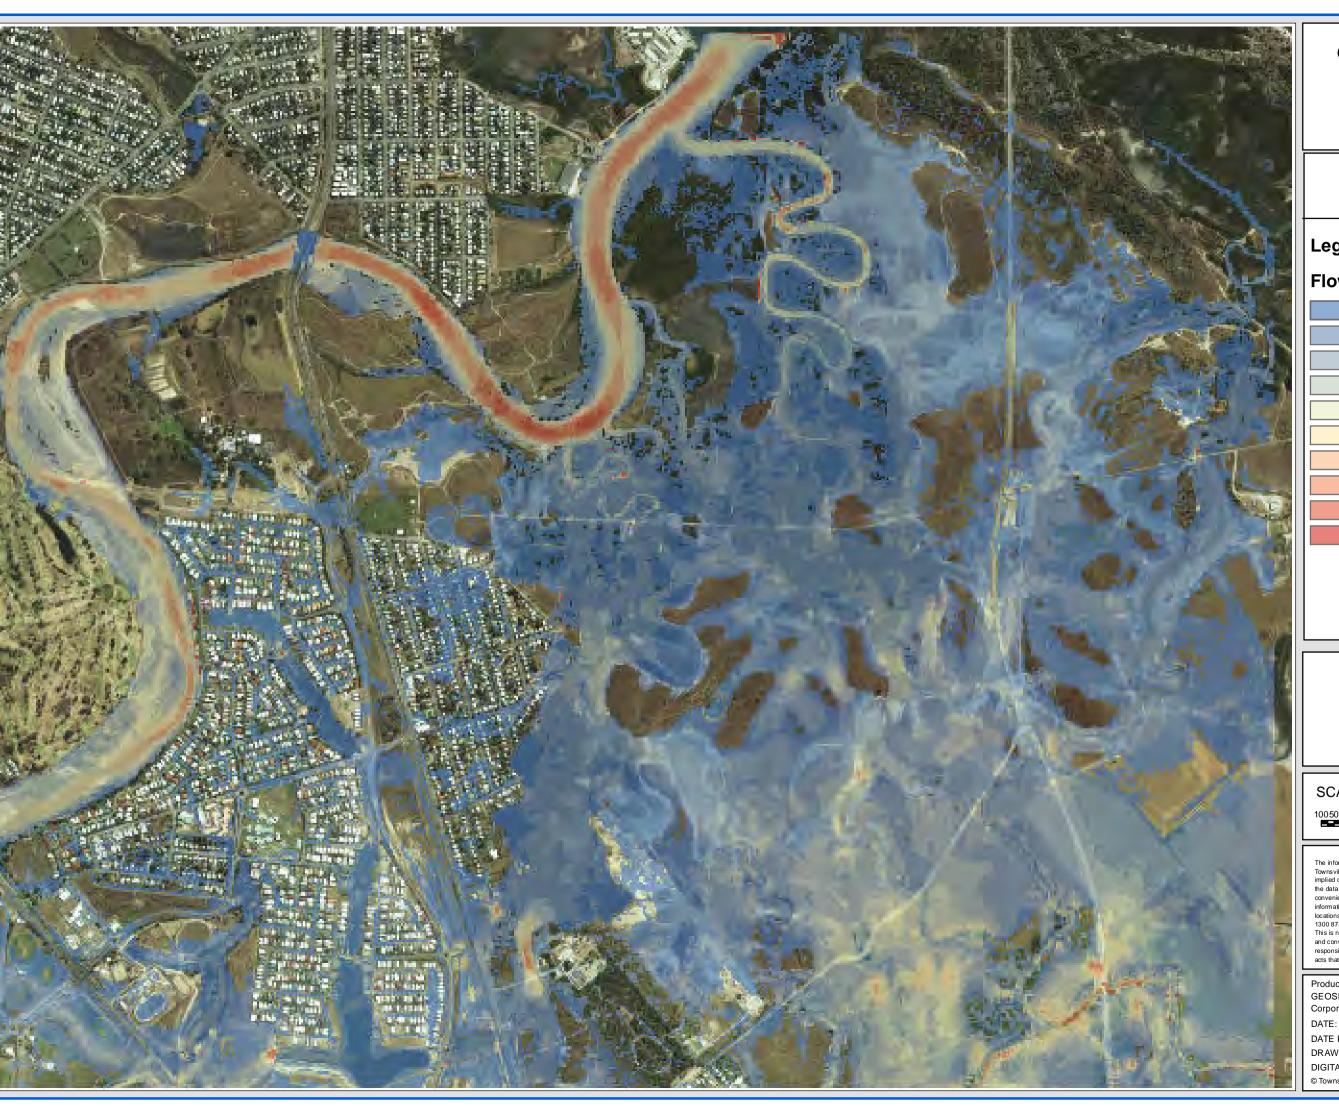

## **GORDON CREEK FLOOD STUDY 50 YEAR ARI**

Lower Study Area

FIGURE D23.2

### Legend

## Flow Velocity (m/s)

< 0.25

0.25 - 0.5

0.5 - 0.75

0.75 - 1

1 - 1.25

1.25 - 1.5 1.5 - 1.75

1.75 - 2

SCALE: 1:15,000 @ A3

10050 0 100 200 300 400 500 Metres

DISCLAIMER

The information shown on this map has been produced from the Townsville City Council's digital database. There is no warranty implied or expressed regarding the accuracy or completeness of the data. The data has been complied for information and convenience only, and it is the responsibility of the user to verify all information before placing reliance on it. For accurate service locations please contact the Customer Services Centre on 1300 878 001.

This is not a legal document and is published for information and convenience only. The Townsville City Council takes no responsibility for any errors or omissions herein or for any acts that may occur due to its use.

Produced by: GEOSPATIAL SOLUTIONS Corporate Services DATE: dd/mm/yyyy DATE PRINTED: 24/07/2014

DRAWN BY: MW4 DIGITAL FILE: Figure D23.mxd