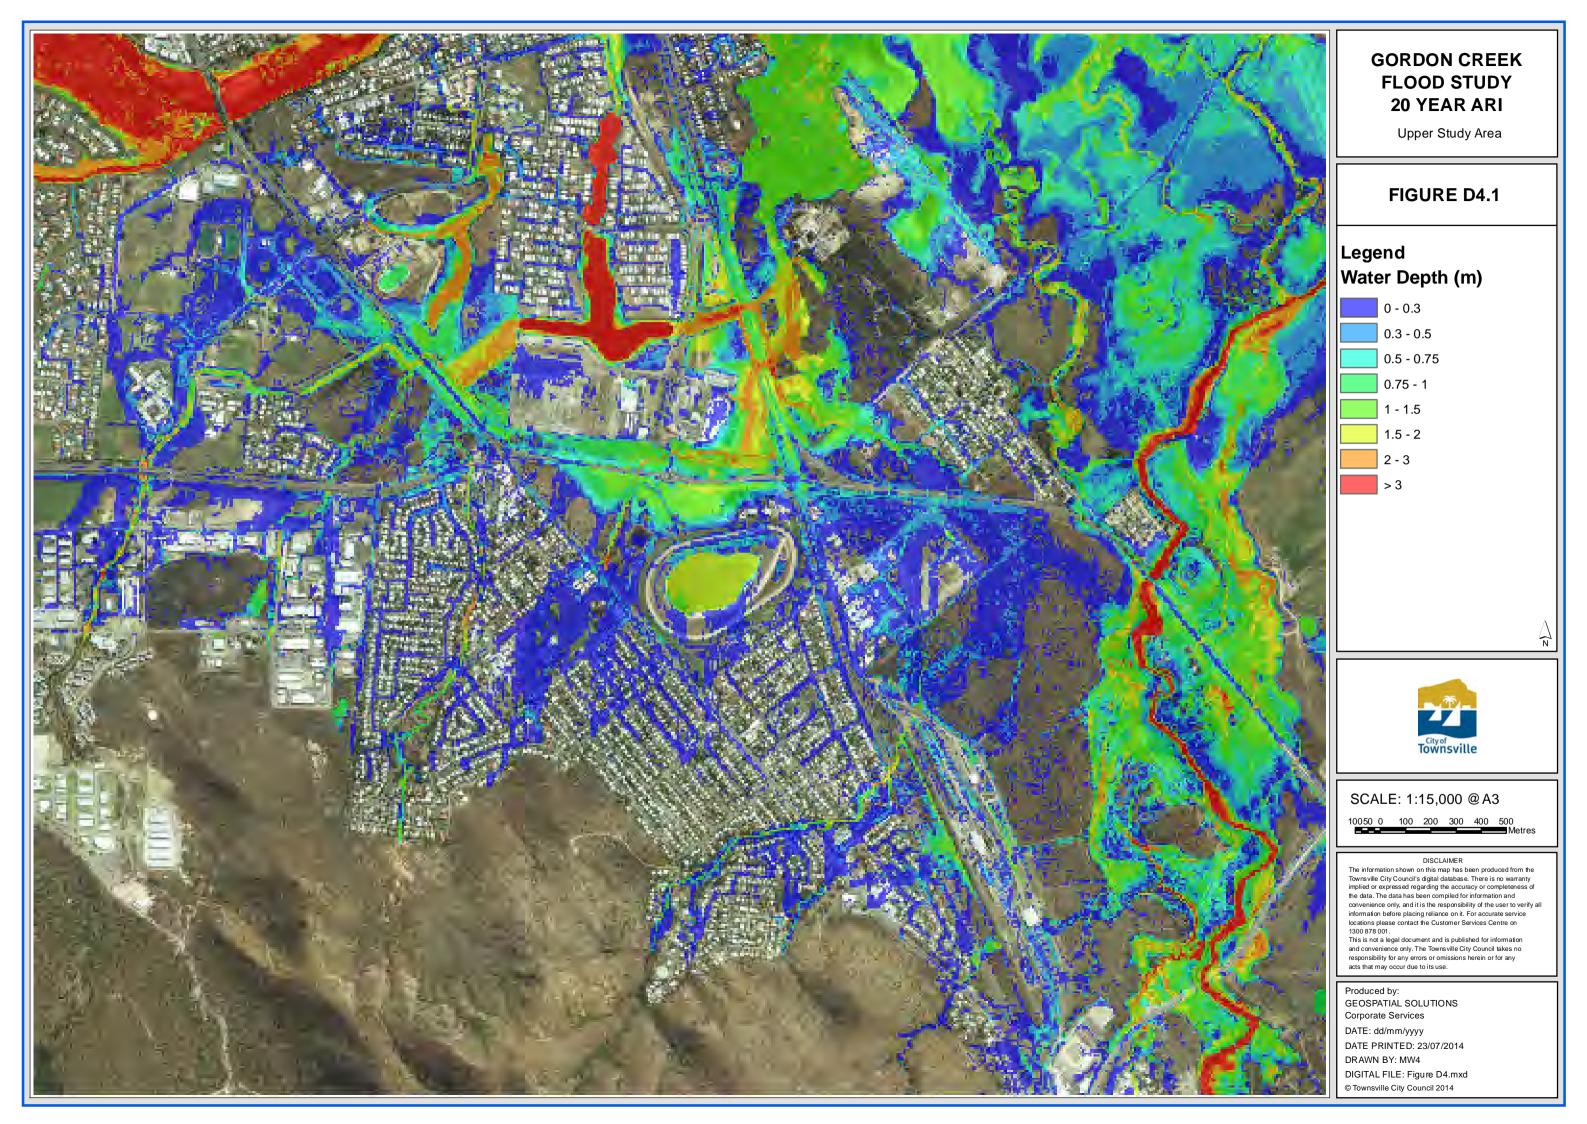

# **GORDON CREEK FLOOD STUDY 20 YEAR ARI**

Upper Study Area

# FIGURE D13.1

# Legend

### Flood Level (m AHD)

SCALE: 1:15,000 @ A3

10050 0 100 200 300 400 500 Metres

DISCLAIMER

The information shown on this map has been produced from the Townsville City Council's digital database. There is no warranty implied or expressed regarding the accuracy or completeness of the data. The data has been complied for information and convenience only, and it is the responsibility of the user to verify all information before placing reliance on it. For accurate service locations please contact the Customer Services Centre on 1300 878 001.