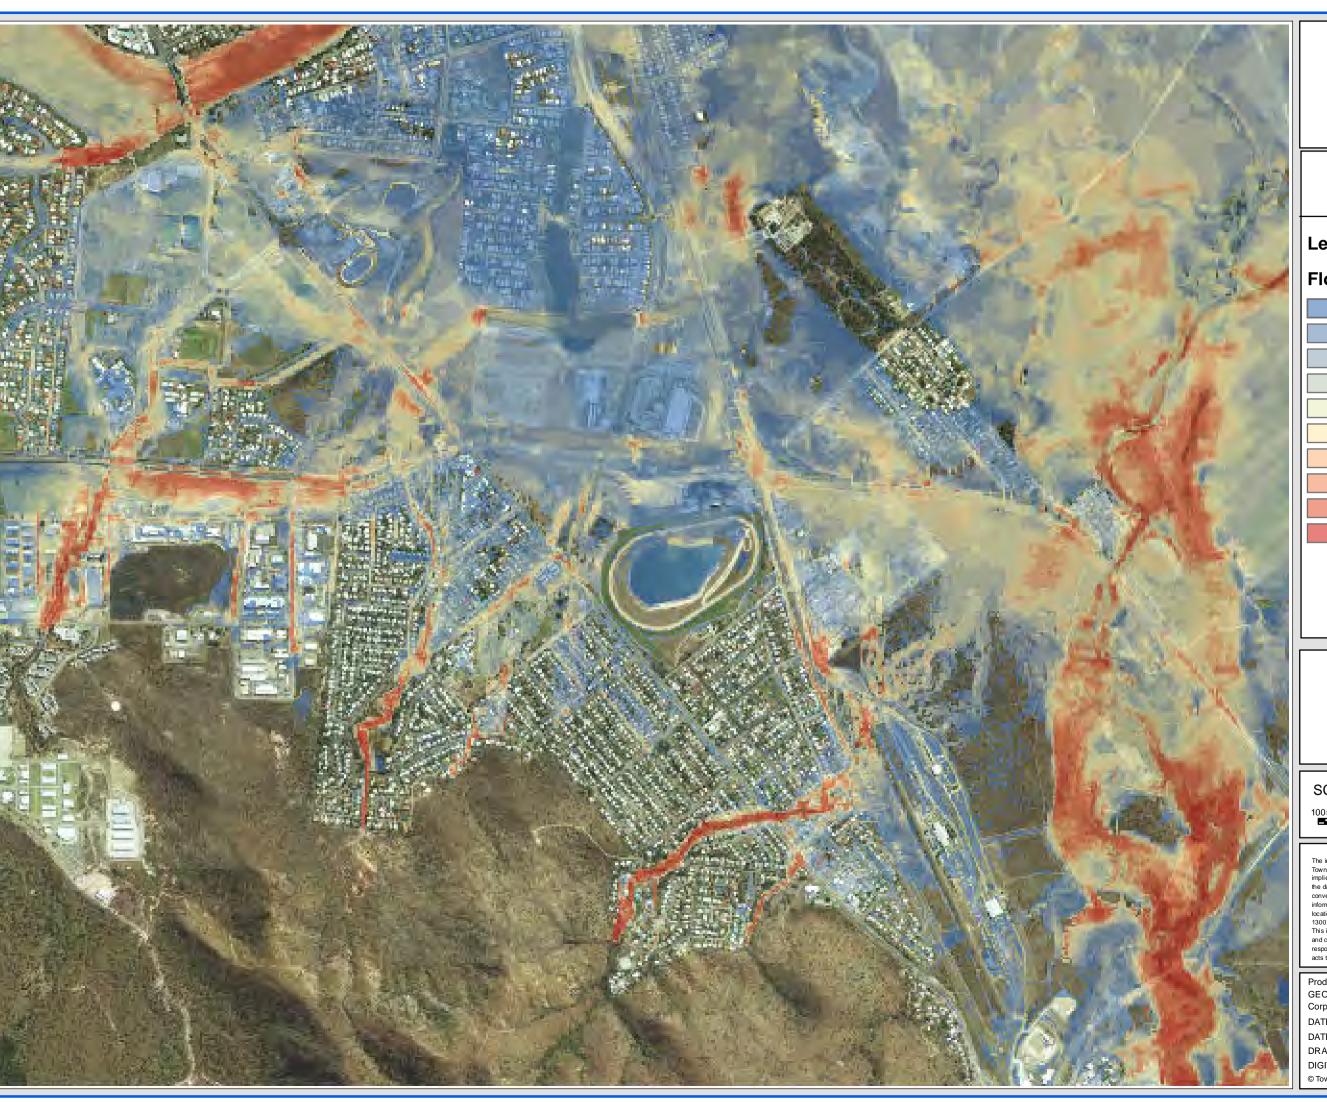

# **GORDON CREEK FLOOD STUDY** 2 YEAR ARI

Upper Study Area

### FIGURE D10.1

# Legend

### Flood Level (m AHD)

SCALE: 1:15,000 @ A3

10050 0 100 200 300 400 500 Metres

DISCLAIMER

The information shown on this map has been produced from the Townsville City Council's digital database. There is no warranty implied or expressed regarding the accuracy or completeness of the data. The data has been complied for information and convenience only, and it is the responsibility of the user to verify all information before placing reliance on it. For accurate service locations please contact the Customer Services Centre on 1300 878 001.