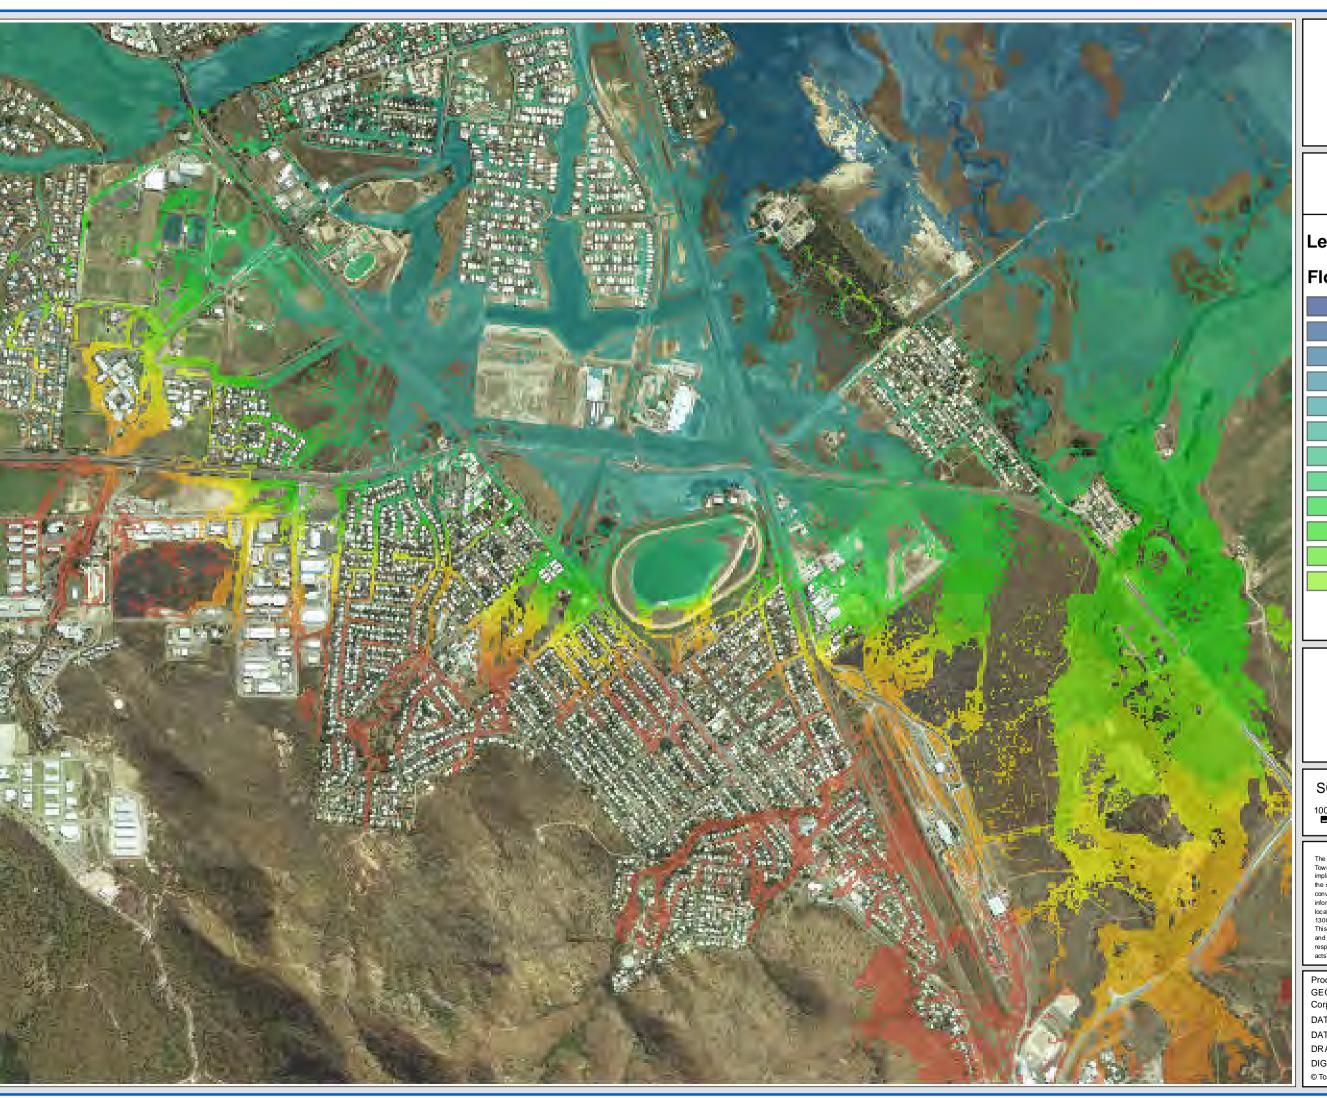

# **GORDON CREEK FLOOD STUDY** 2 YEAR ARI

Upper Study Area

### FIGURE D10.1

# Legend

### Flood Level (m AHD)

SCALE: 1:15,000 @ A3

10050 0 100 200 300 400 500 Metres

DISCLAIMER

The information shown on this map has been produced from the Townsville City Council's digital database. There is no warranty implied or expressed regarding the accuracy or completeness of the data. The data has been complied for information and convenience only, and it is the responsibility of the user to verify all information before placing reliance on it. For accurate service locations please contact the Customer Services Centre on 1300 878 001.