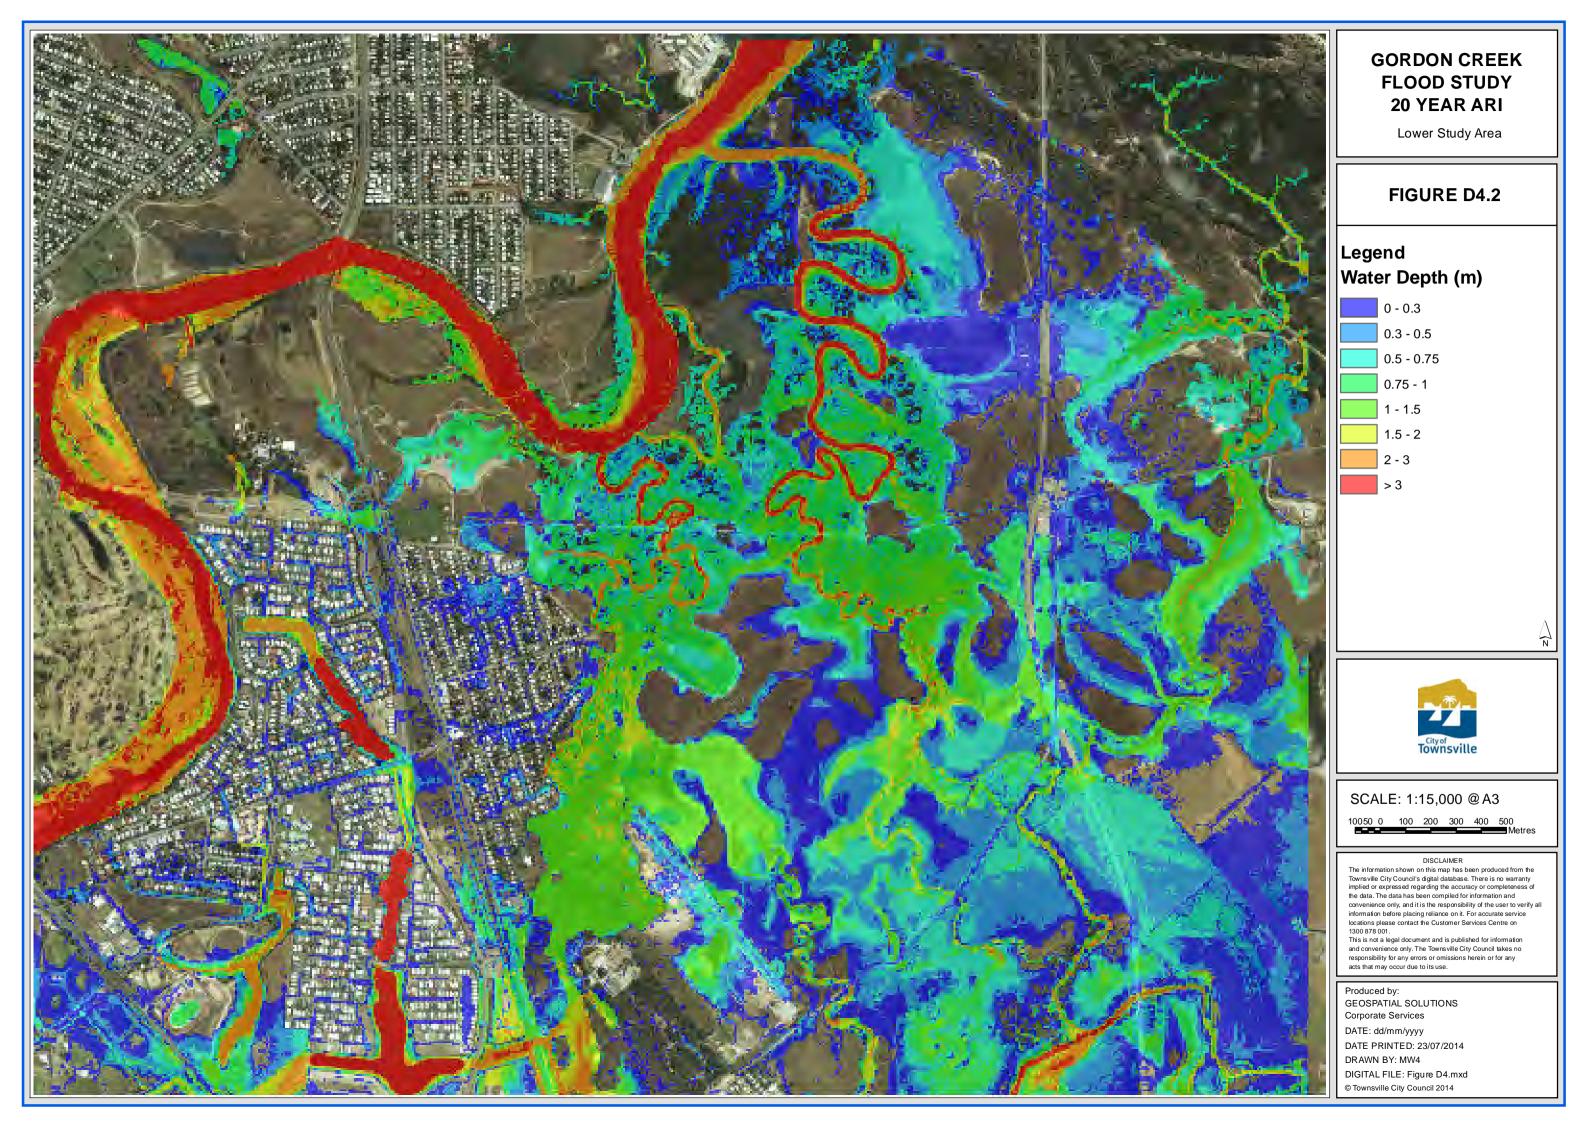

# **GORDON CREEK FLOOD STUDY 20 YEAR ARI**

Lower Study Area

# FIGURE D13.2

### Legend

### Flood Level (m AHD)

SCALE: 1:15,000 @ A3

10050 0 100 200 300 400 500 Metres

DISCLAIMER

The information shown on this map has been produced from the Townsville City Council's digital database. There is no warranty implied or expressed regarding the accuracy or completeness of the data. The data has been compiled for information and convenience only, and it is the responsibility of the user to verify all information before placing reliance on it. For accurate service locations please contact the Customer Services Centre on 1300 878 001.