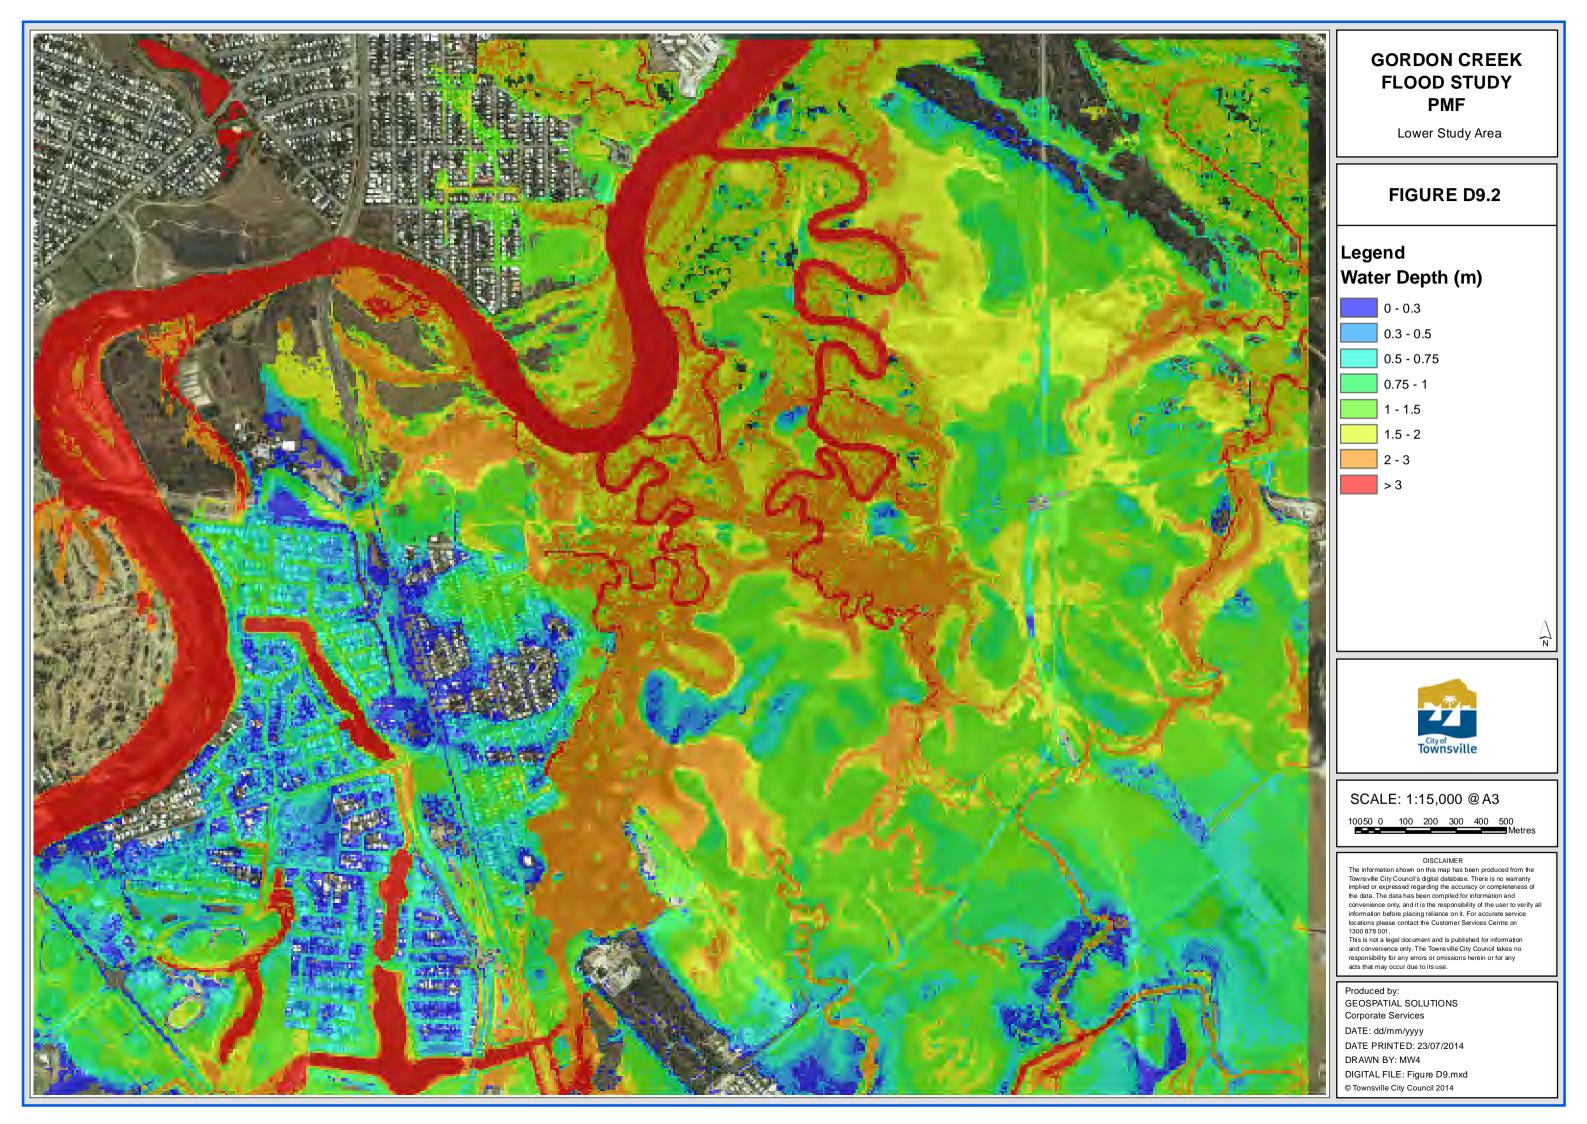

### **GORDON CREEK FLOOD STUDY PMF**

Lower Study Area

### FIGURE D18.2

### Legend

### Flood Level (m AHD)

SCALE: 1:15,000 @ A3

10050 0 100 200 300 400 500 Metres

DISCLAIMER

The information shown on this map has been produced from the Townsville City Council's digital database. There is no warranty implied or expressed regarding the accuracy or completeness of the data. The data has been complied for information and convenience only, and it is the responsibility of the user to verify all information before placing reliance on it. For accurate service locations please contact the Customer Services Centre on 1300 878 001.