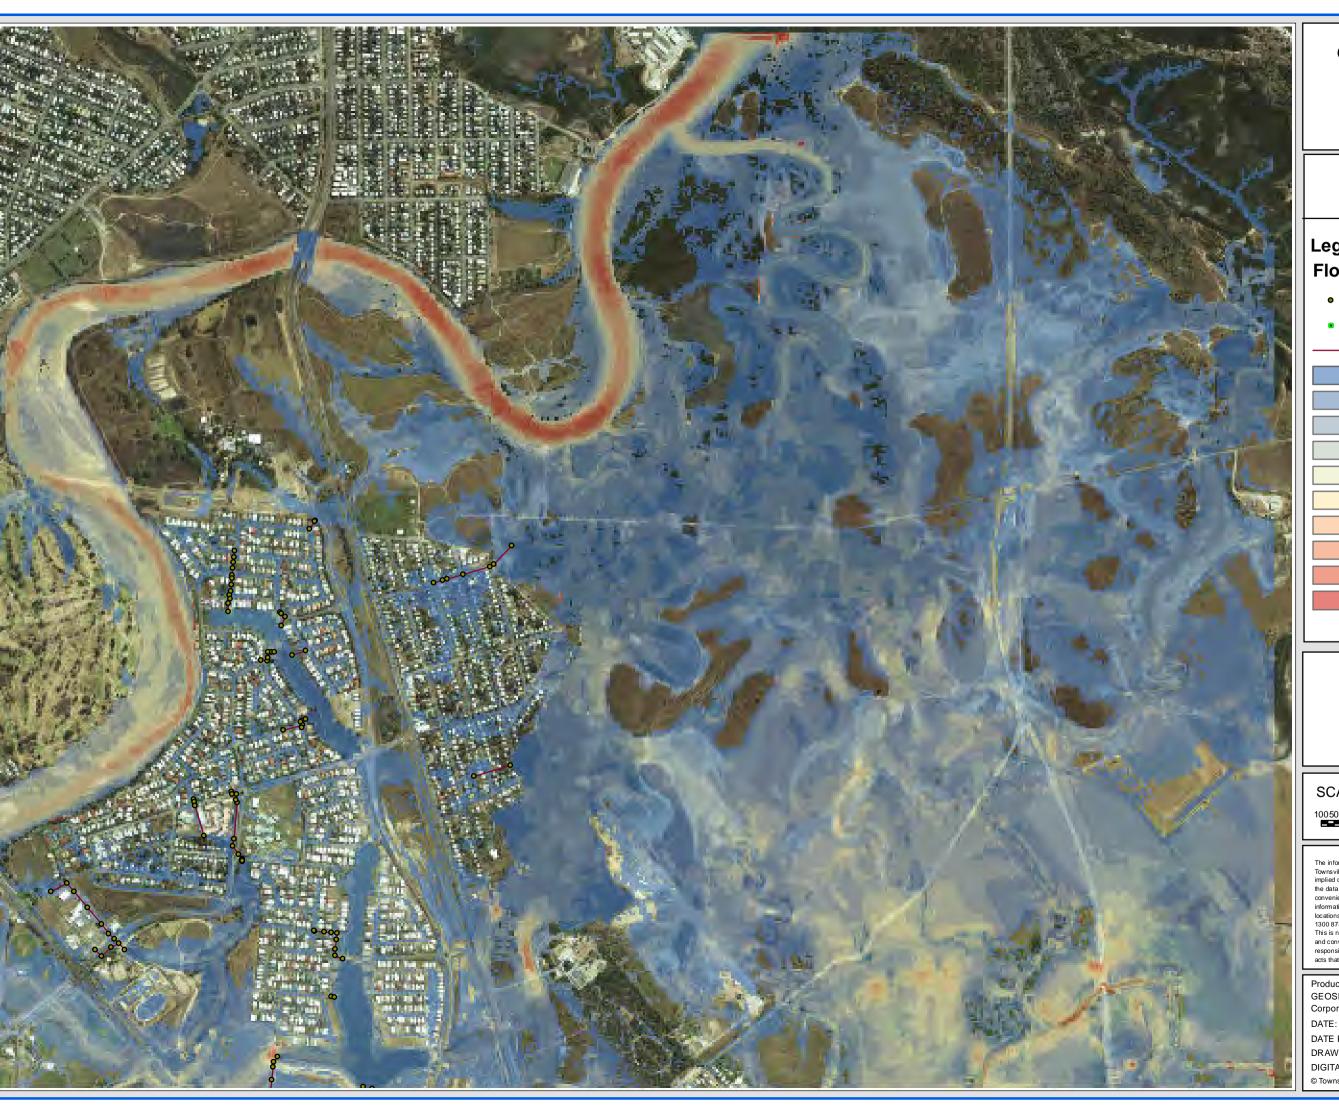

# **GORDON CREEK FLOOD STUDY** 2 YEAR ARI

Upper Study Area

### FIGURE D10.1

# Legend

### Flood Level (m AHD)

SCALE: 1:15,000 @ A3

10050 0 100 200 300 400 500 Metres

DISCLAIMER

The information shown on this map has been produced from the Townsville City Council's digital database. There is no warranty implied or expressed regarding the accuracy or completeness of the data. The data has been complied for information and convenience only, and it is the responsibility of the user to verify all information before placing reliance on it. For accurate service locations please contact the Customer Services Centre on 1300 878 001.