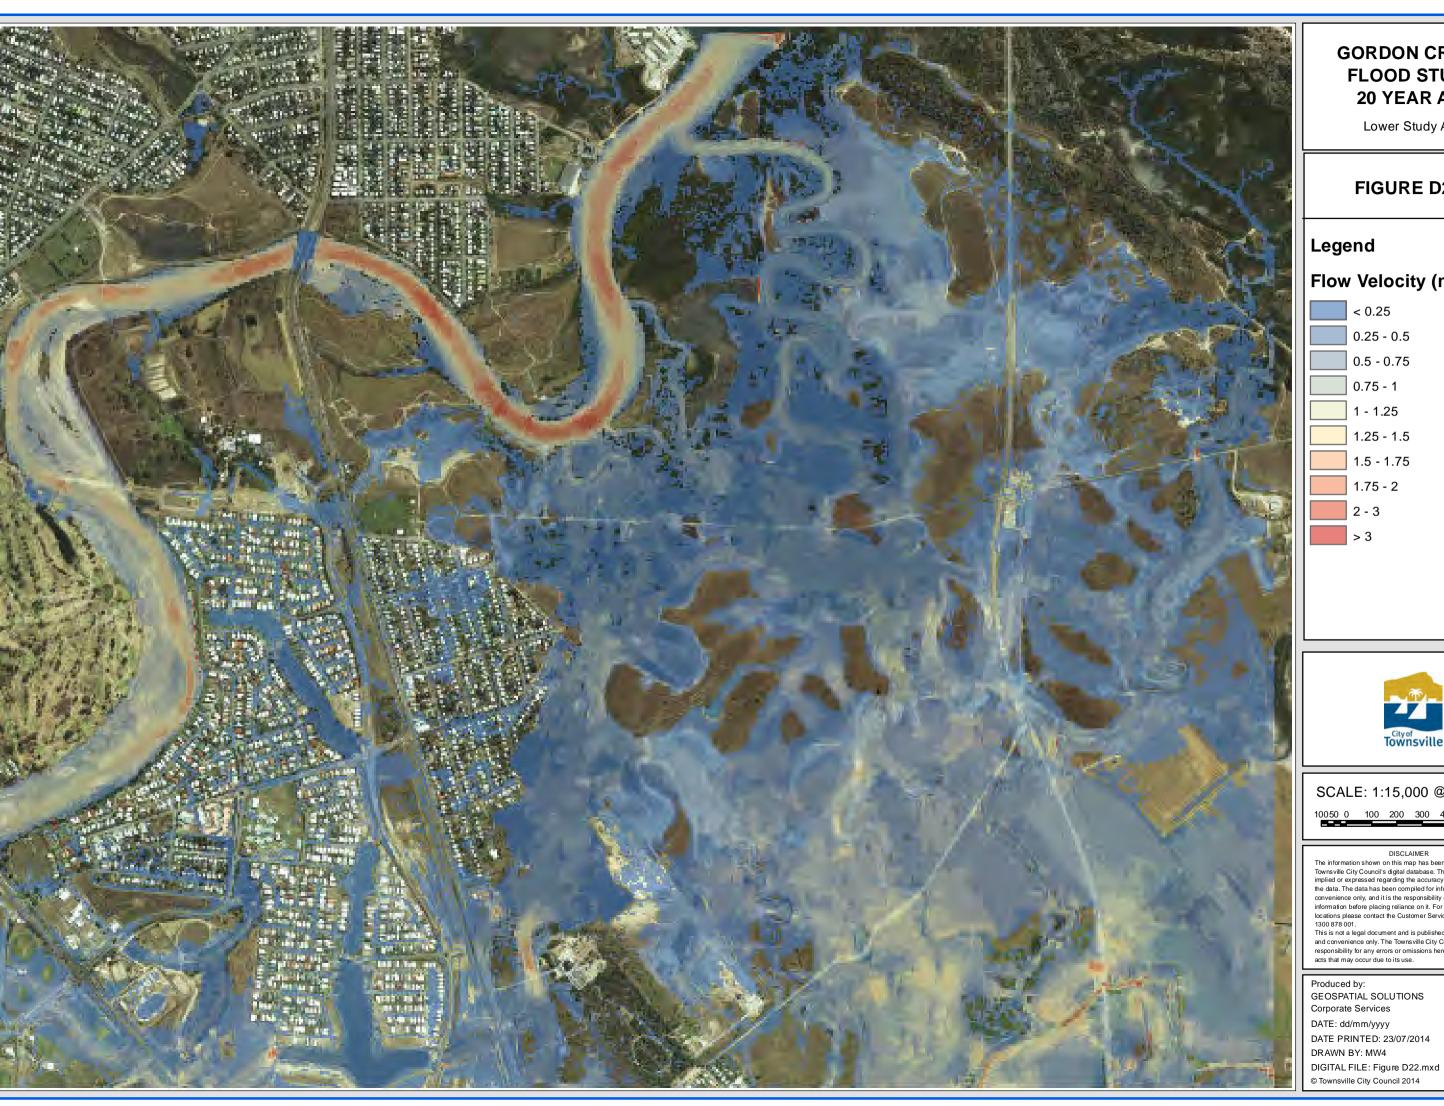

## **GORDON CREEK FLOOD STUDY 20 YEAR ARI**

Upper Study Area

### FIGURE D22.1

### Legend

# Flow Velocity (m/s)

< 0.25

0.25 - 0.5

0.5 - 0.75

0.75 - 1

1 - 1.25

1.25 - 1.5

1.5 - 1.75

1.75 - 2

SCALE: 1:15,000 @ A3

10050 0 100 200 300 400 500 Metres

DISCLAIMER

The information shown on this map has been produced from the Townsville City Council's digital database. There is no warranty implied or expressed regarding the accuracy or completeness of the data. The data has been complied for information and convenience only, and it is the responsibility of the user to verify all information before placing reliance on it. For accurate service locations please contact the Customer Services Centre on 1300 878 001.