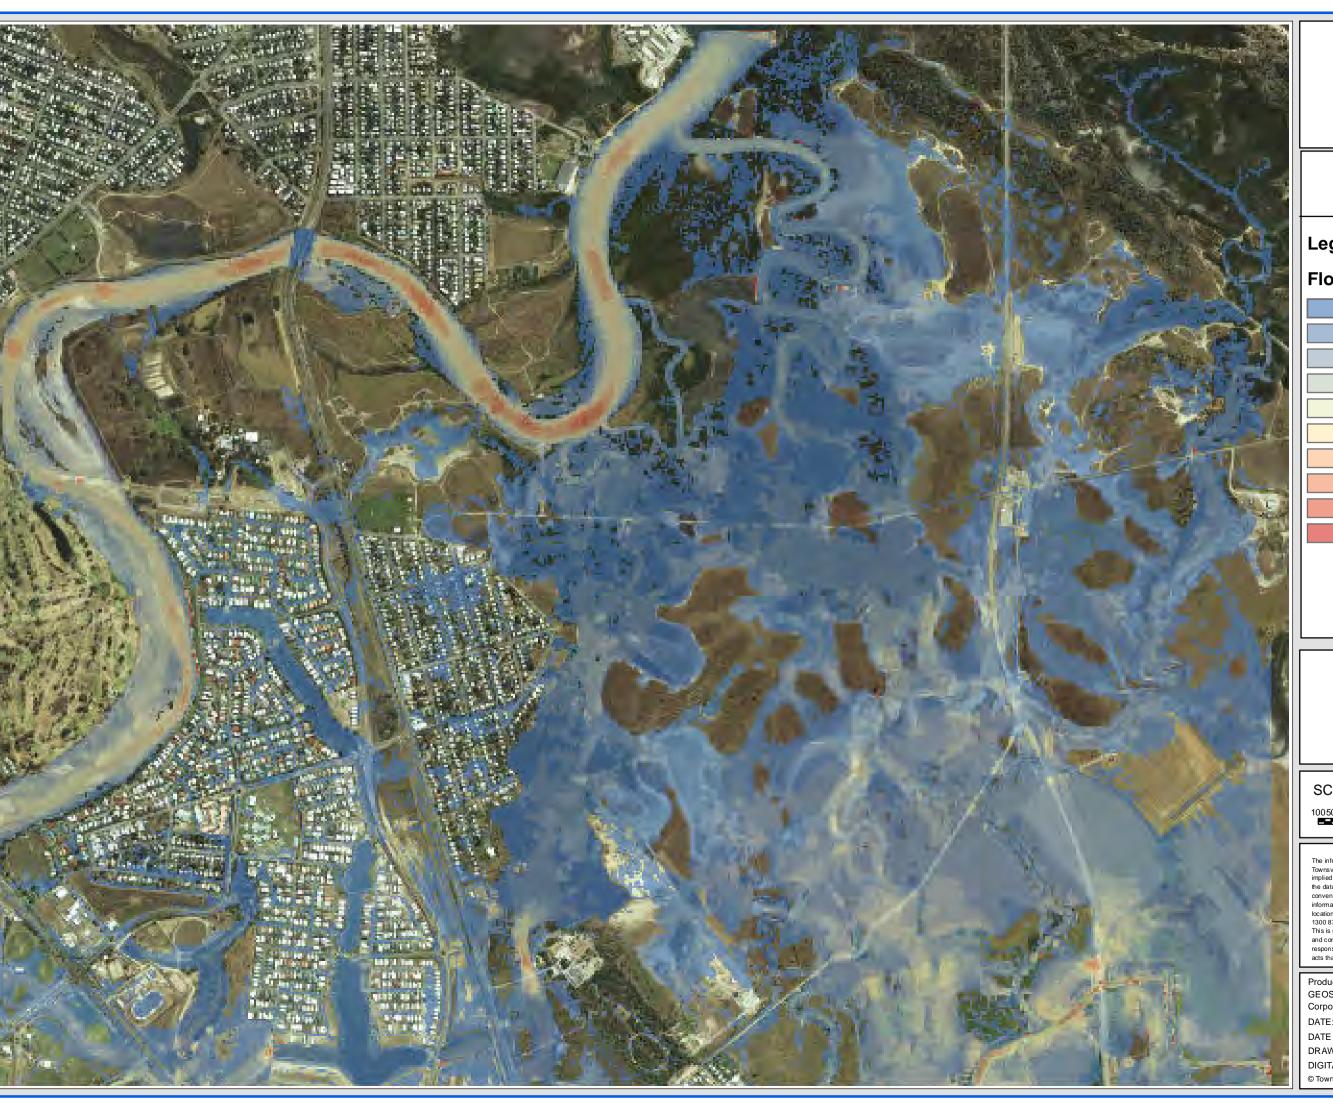

## **GORDON CREEK FLOOD STUDY 20 YEAR ARI**

Upper Study Area

### FIGURE D22.1

### Legend

# Flow Velocity (m/s)

< 0.25

0.25 - 0.5

0.5 - 0.75

0.75 - 1

1 - 1.25

1.25 - 1.5

1.5 - 1.75

1.75 - 2

SCALE: 1:15,000 @ A3

10050 0 100 200 300 400 500 Metres

DISCLAIMER

The information shown on this map has been produced from the Townsville City Council's digital database. There is no warranty implied or expressed regarding the accuracy or completeness of the data. The data has been complied for information and convenience only, and it is the responsibility of the user to verify all information before placing reliance on it. For accurate service locations please contact the Customer Services Centre on 1300 878 001.