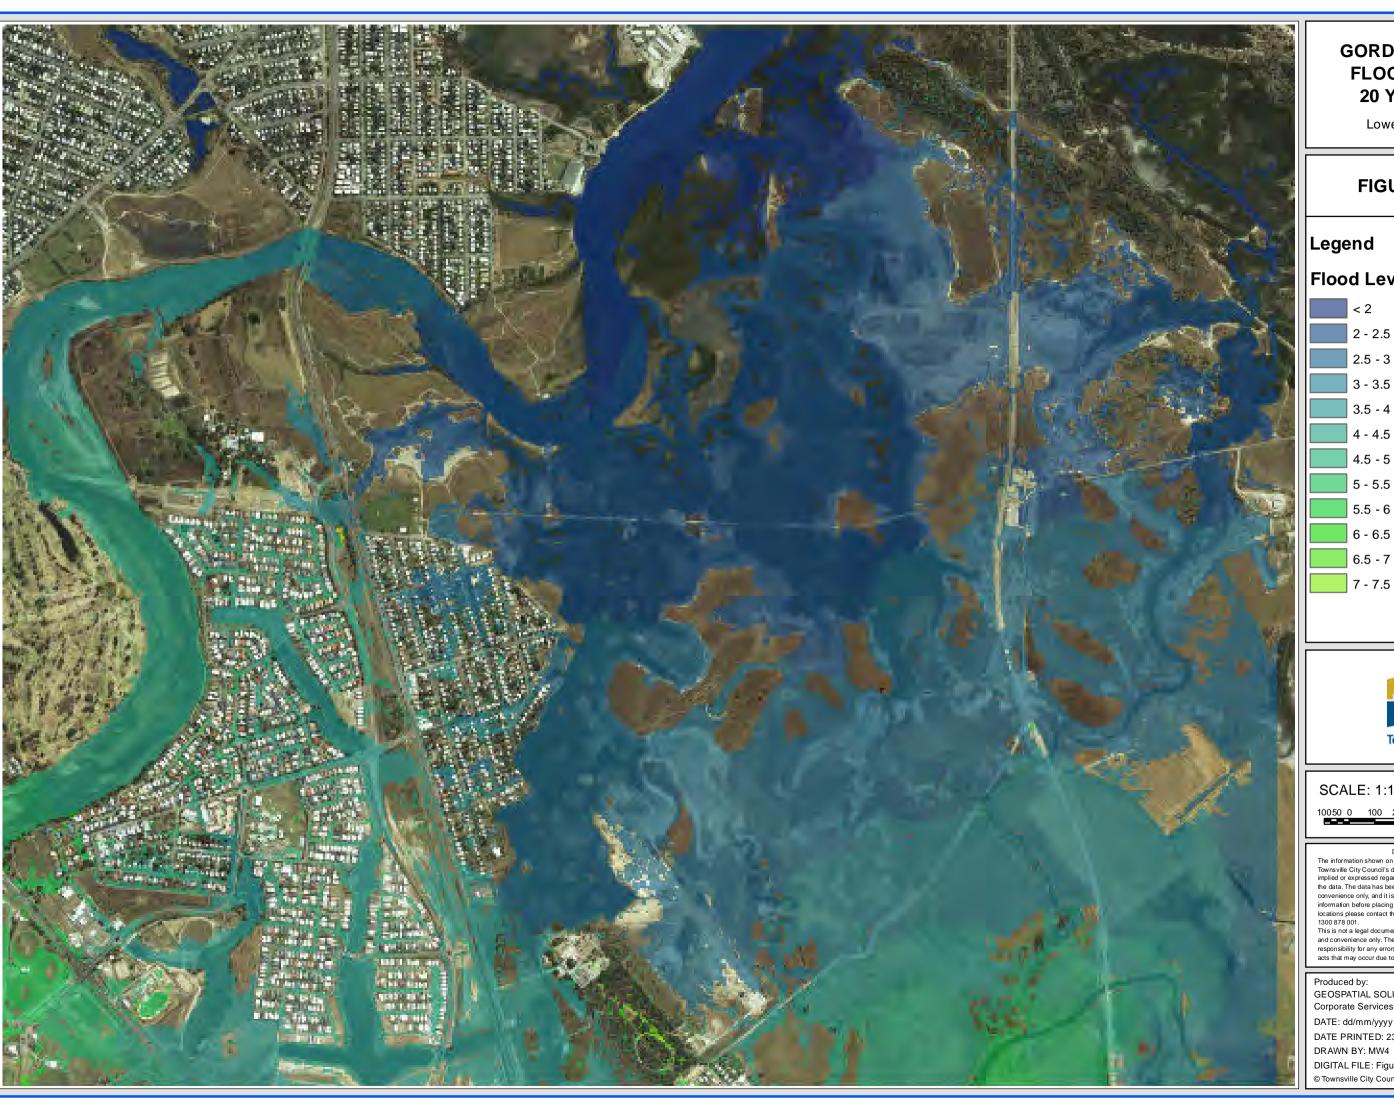

# **GORDON CREEK FLOOD STUDY 20 YEAR ARI**

Upper Study Area

# FIGURE D13.1

# Legend

### Flood Level (m AHD)

SCALE: 1:15,000 @ A3

10050 0 100 200 300 400 500 Metres

DISCLAIMER

The information shown on this map has been produced from the Townsville City Council's digital database. There is no warranty implied or expressed regarding the accuracy or completeness of the data. The data has been complied for information and convenience only, and it is the responsibility of the user to verify all information before placing reliance on it. For accurate service locations please contact the Customer Services Centre on 1300 878 001.