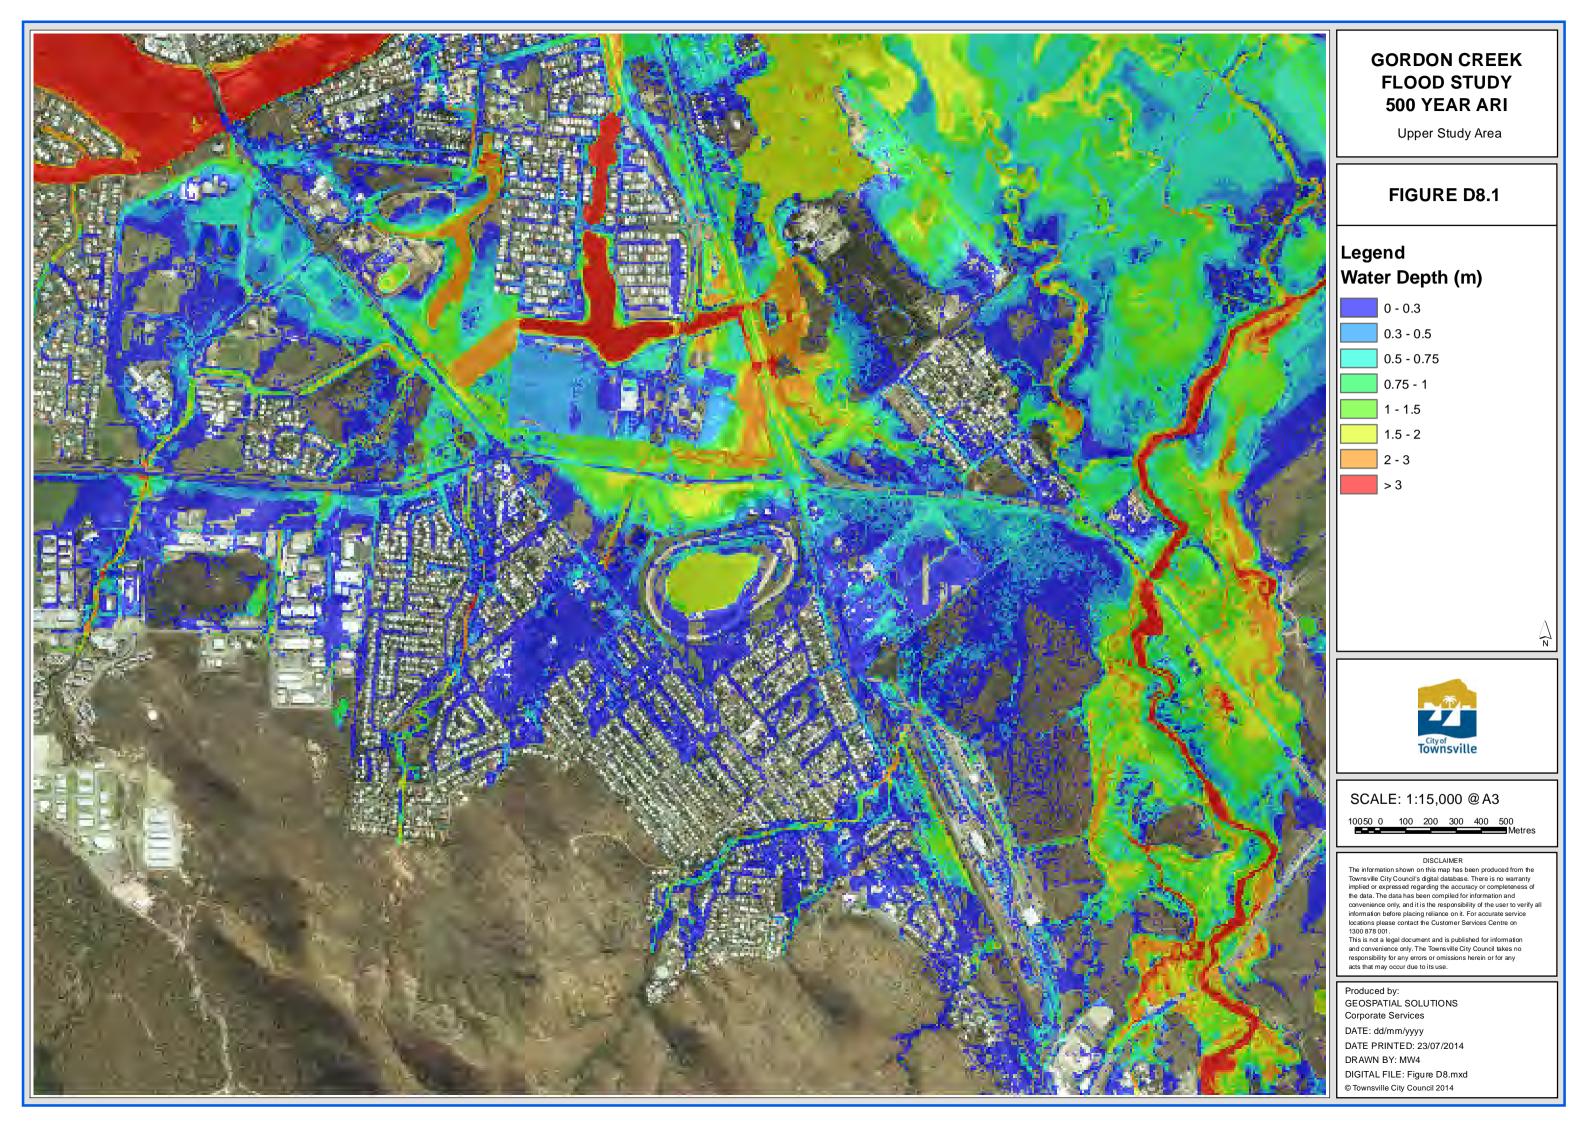

# **GORDON CREEK FLOOD STUDY 500 YEAR ARI**

Upper Study Area

# FIGURE D17.1

# Legend

### Flood Level (m AHD)

SCALE: 1:15,000 @ A3

10050 0 100 200 300 400 500 Metres

DISCLAIMER

The information shown on this map has been produced from the Townsville City Council's digital database. There is no warranty implied or expressed regarding the accuracy or completeness of the data. The data has been complied for information and convenience only, and it is the responsibility of the user to verify all information before placing reliance on it. For accurate service locations please contact the Customer Services Centre on 1300 878 001.