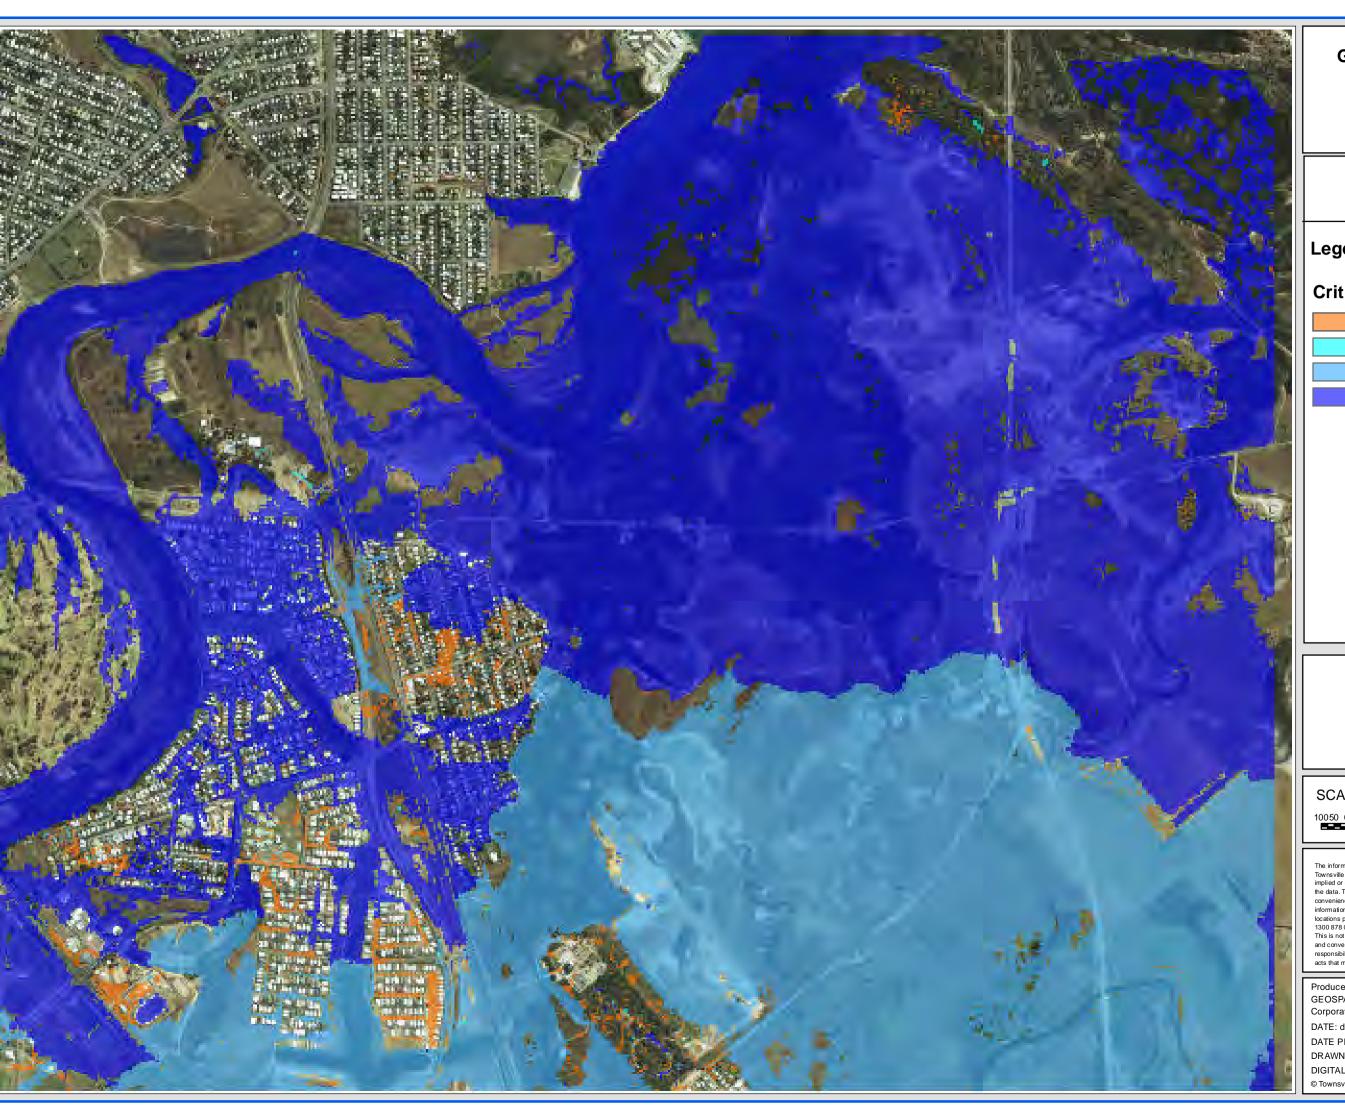

## **GORDON CREEK FLOOD STUDY PMF**

Upper Study Area

FIGURE D36.1

### Legend

### **Critical Duration**

1.5 h

18 h

24 h

72 h

SCALE: 1:15,000 @ A3

10050 0 100 200 300 400 500 Metres

DISCLAIMER