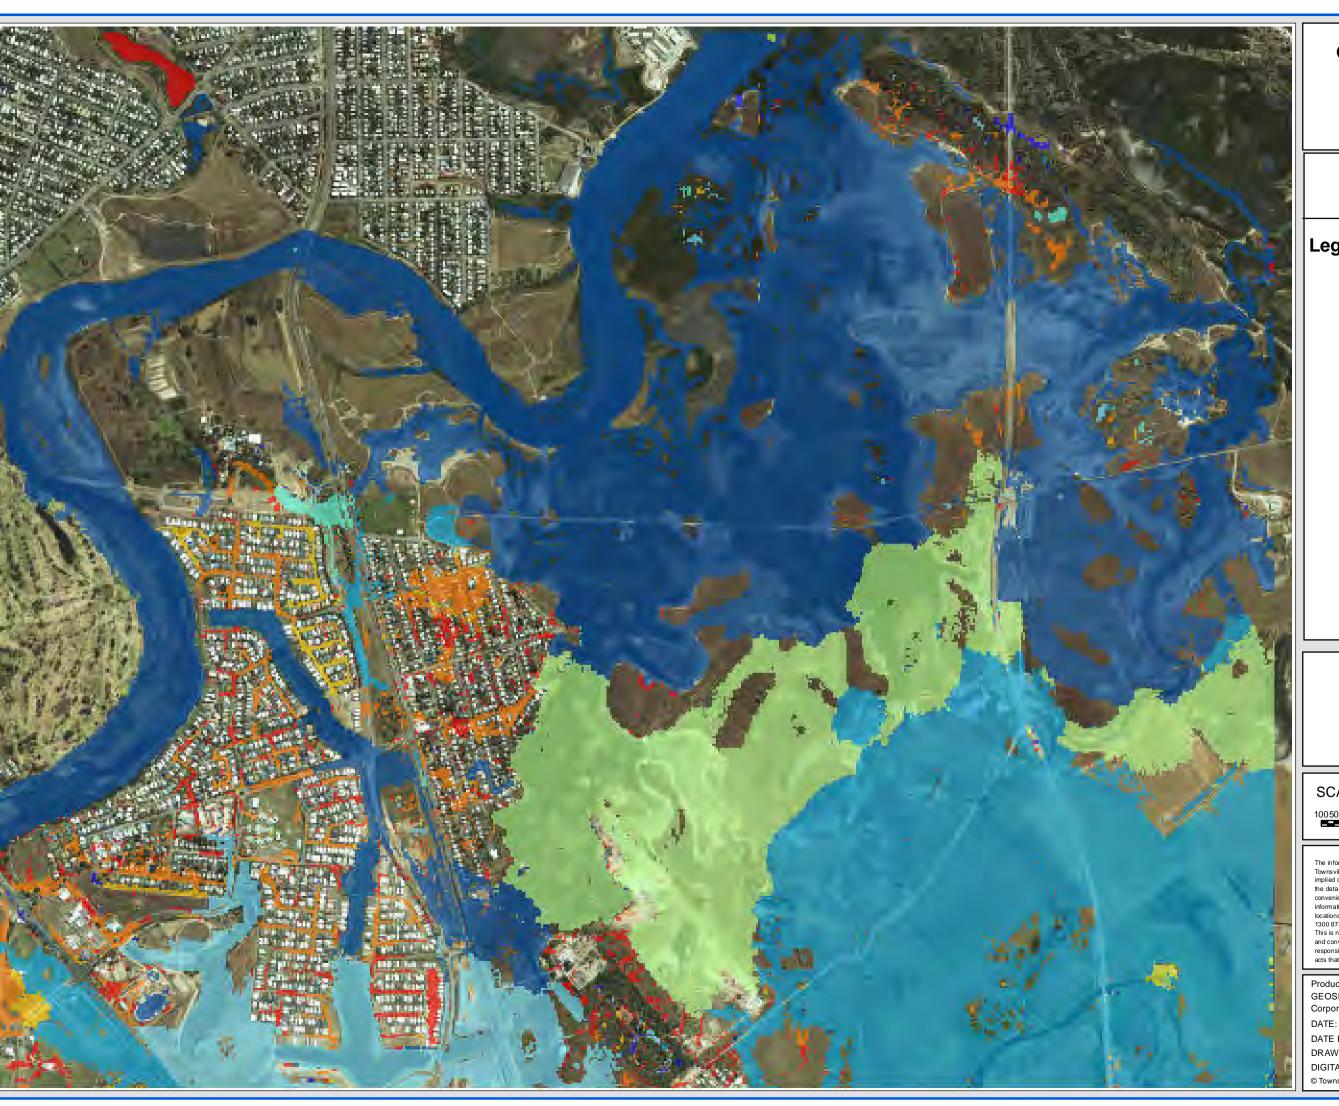

## **GORDON CREEK FLOOD STUDY** 2 YEAR ARI

Lower Study Area

## FIGURE D19.2

# Legend

## Flow Velocity (m/s)

< 0.25

0.25 - 0.5

0.5 - 0.75

0.75 - 1

1 - 1.25

1.25 - 1.5

1.5 - 1.75 1.75 - 2