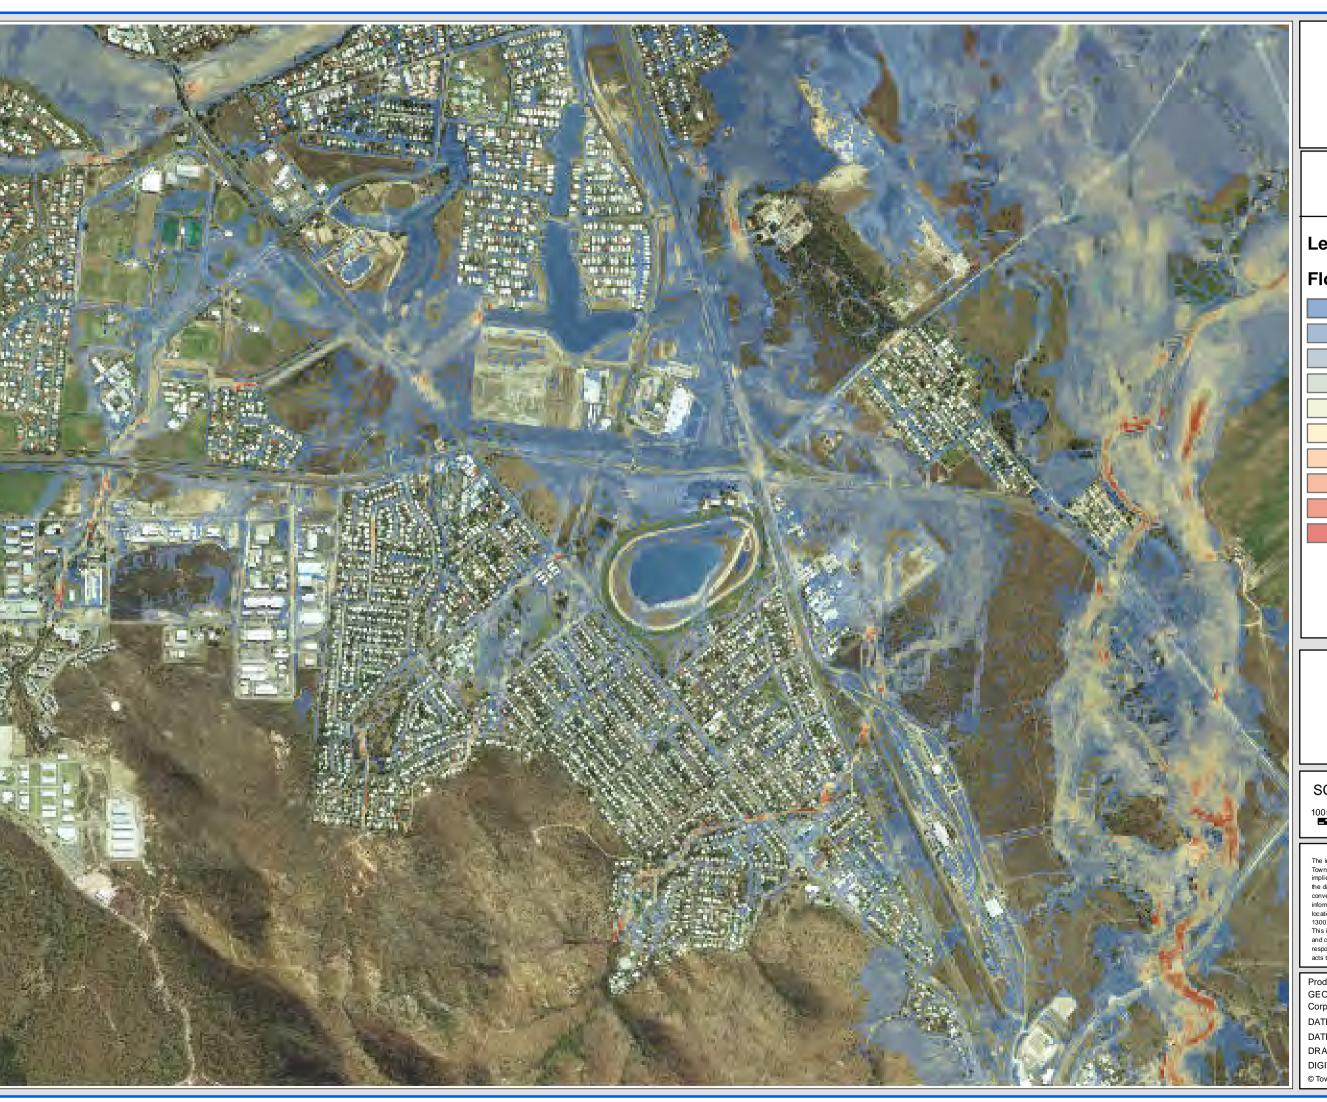

# **GORDON CREEK FLOOD STUDY** 2 YEAR ARI

Upper Study Area

### FIGURE D10.1

# Legend

### Flood Level (m AHD)

SCALE: 1:15,000 @ A3

10050 0 100 200 300 400 500 Metres

DISCLAIMER

The information shown on this map has been produced from the Townsville City Council's digital database. There is no warranty implied or expressed regarding the accuracy or completeness of the data. The data has been complied for information and convenience only, and it is the responsibility of the user to verify all information before placing reliance on it. For accurate service locations please contact the Customer Services Centre on 1300 878 001.