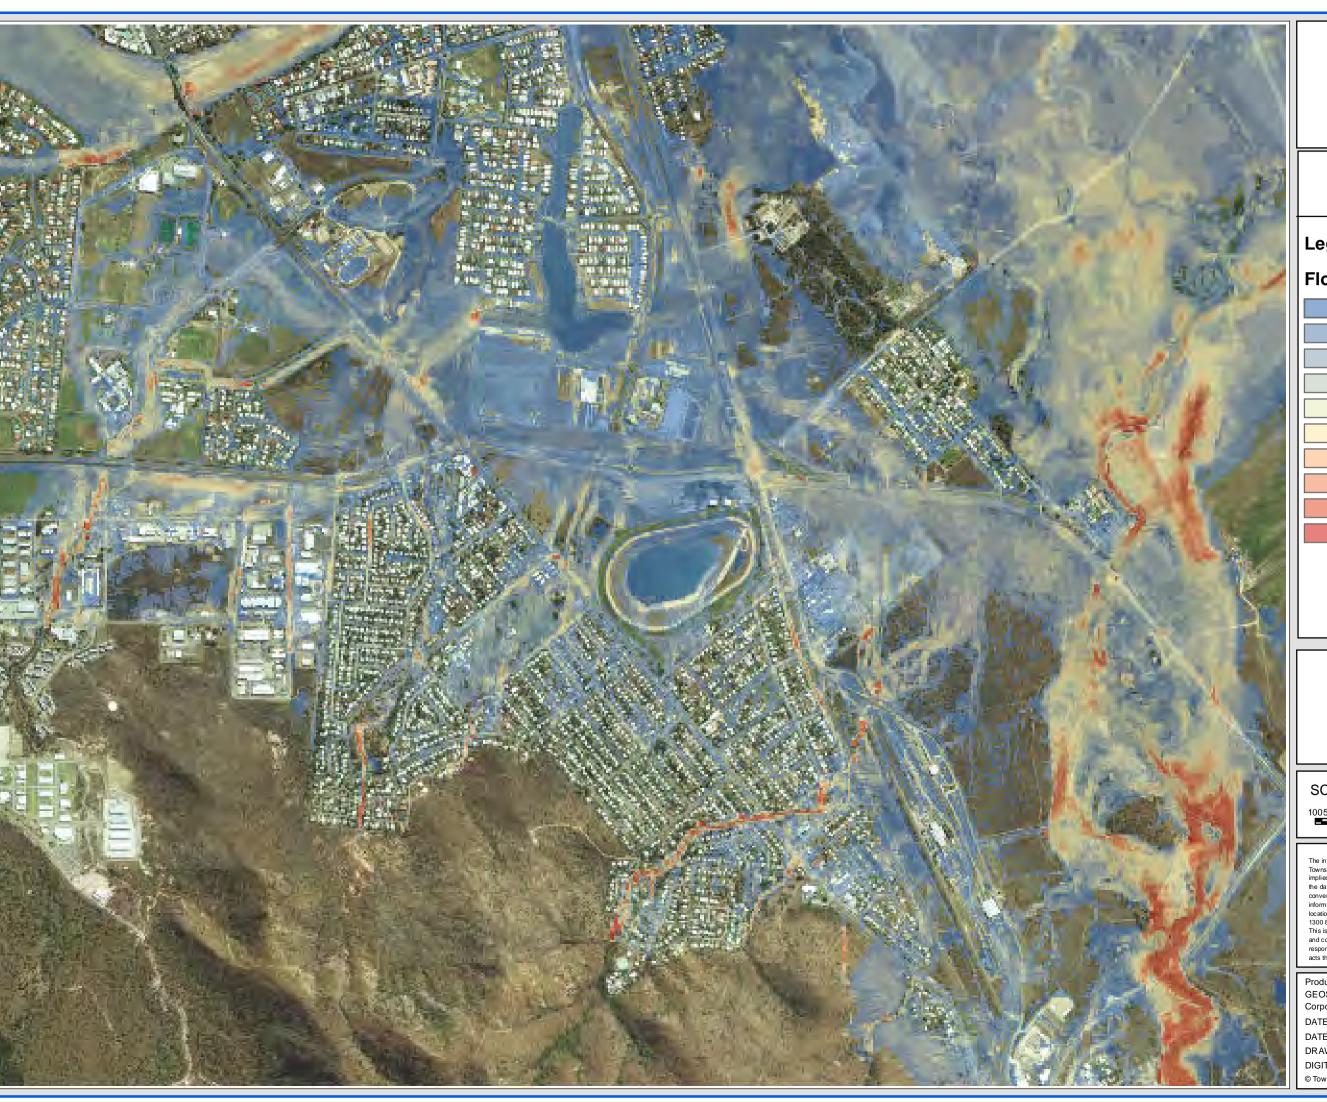

# **GORDON CREEK FLOOD STUDY** 2 YEAR ARI

Lower Study Area

# FIGURE D10.2

### Legend

### Flood Level (m AHD)

SCALE: 1:15,000 @ A3

10050 0 100 200 300 400 500 Metres

DISCLAIMER

The information shown on this map has been produced from the Townsville City Council's digital database. There is no warranty implied or expressed regarding the accuracy or completeness of the data. The data has been complied for information and convenience only, and it is the responsibility of the user to verify all information before placing reliance on it. For accurate service locations please contact the Customer Services Centre on 1300 878 001.