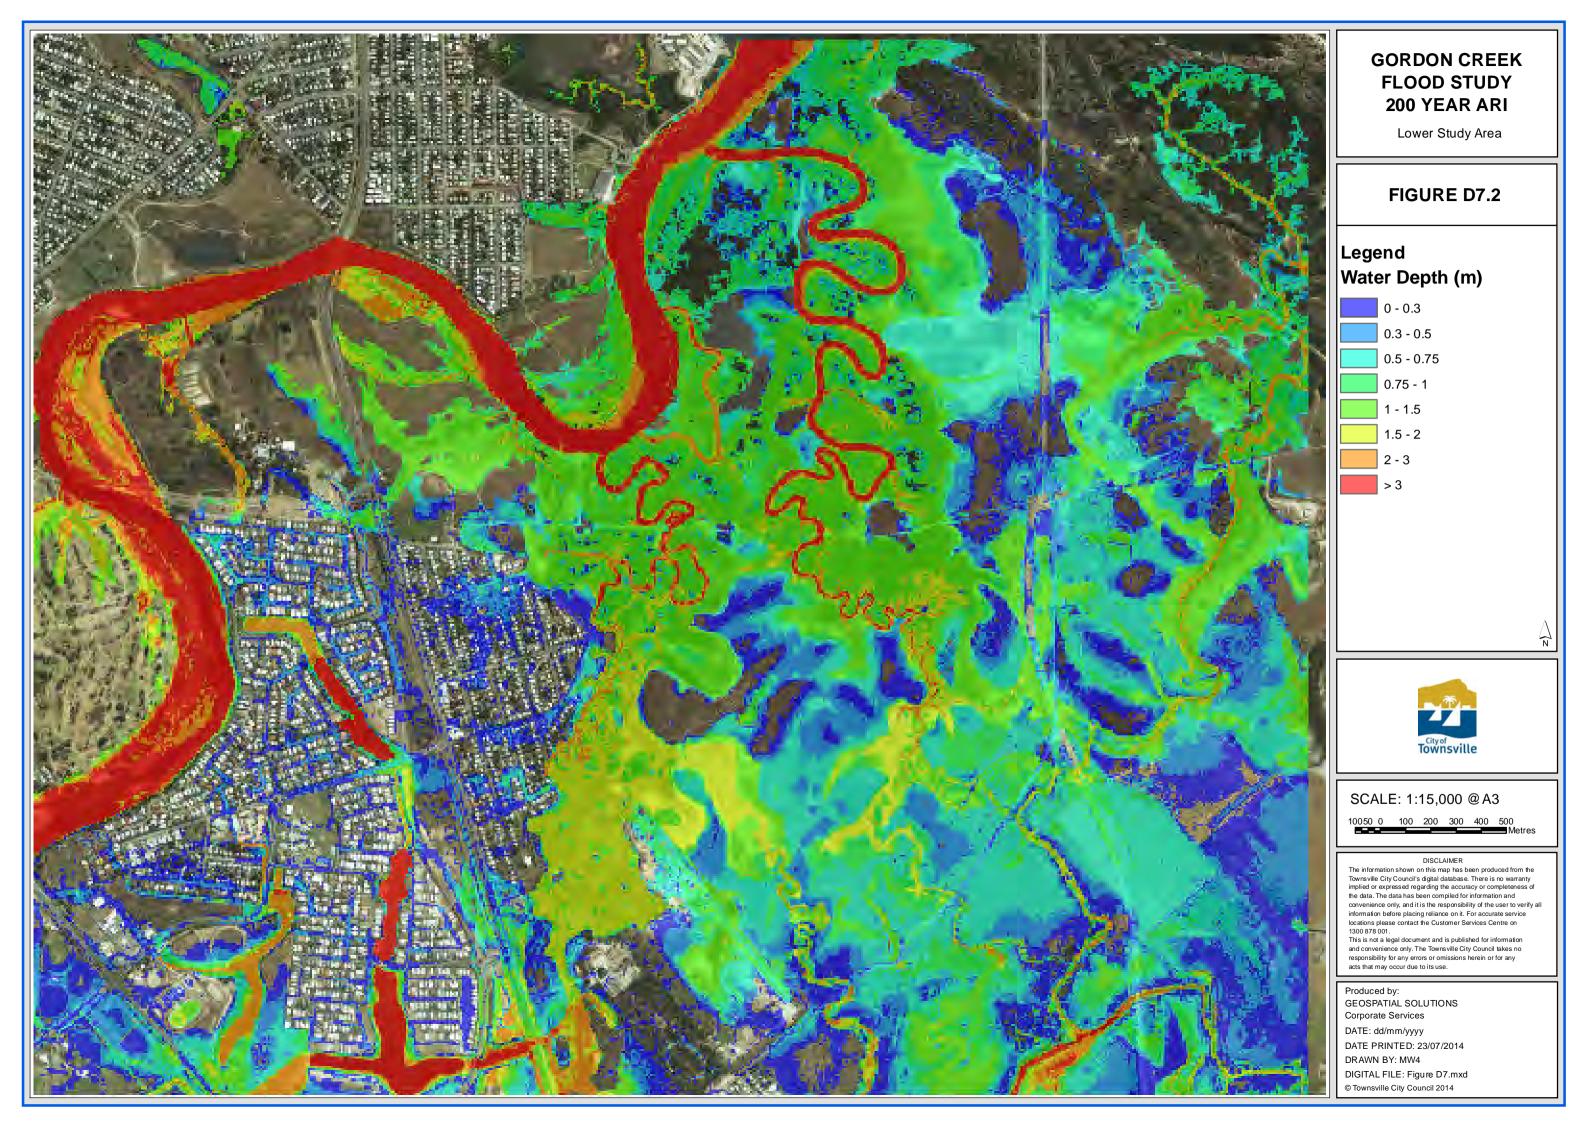

# **GORDON CREEK FLOOD STUDY 200 YEAR ARI**

Lower Study Area

# FIGURE D16.2

### Legend

### Flood Level (m AHD)

SCALE: 1:15,000 @ A3

10050 0 100 200 300 400 500 Metres

DISCLAIMER

The information shown on this map has been produced from the Townsville City Council's digital database. There is no warranty implied or expressed regarding the accuracy or completeness of the data. The data has been complied for information and convenience only, and it is the responsibility of the user to verify all information before placing reliance on it. For accurate service locations please contact the Customer Services Centre on 1300 878 001.