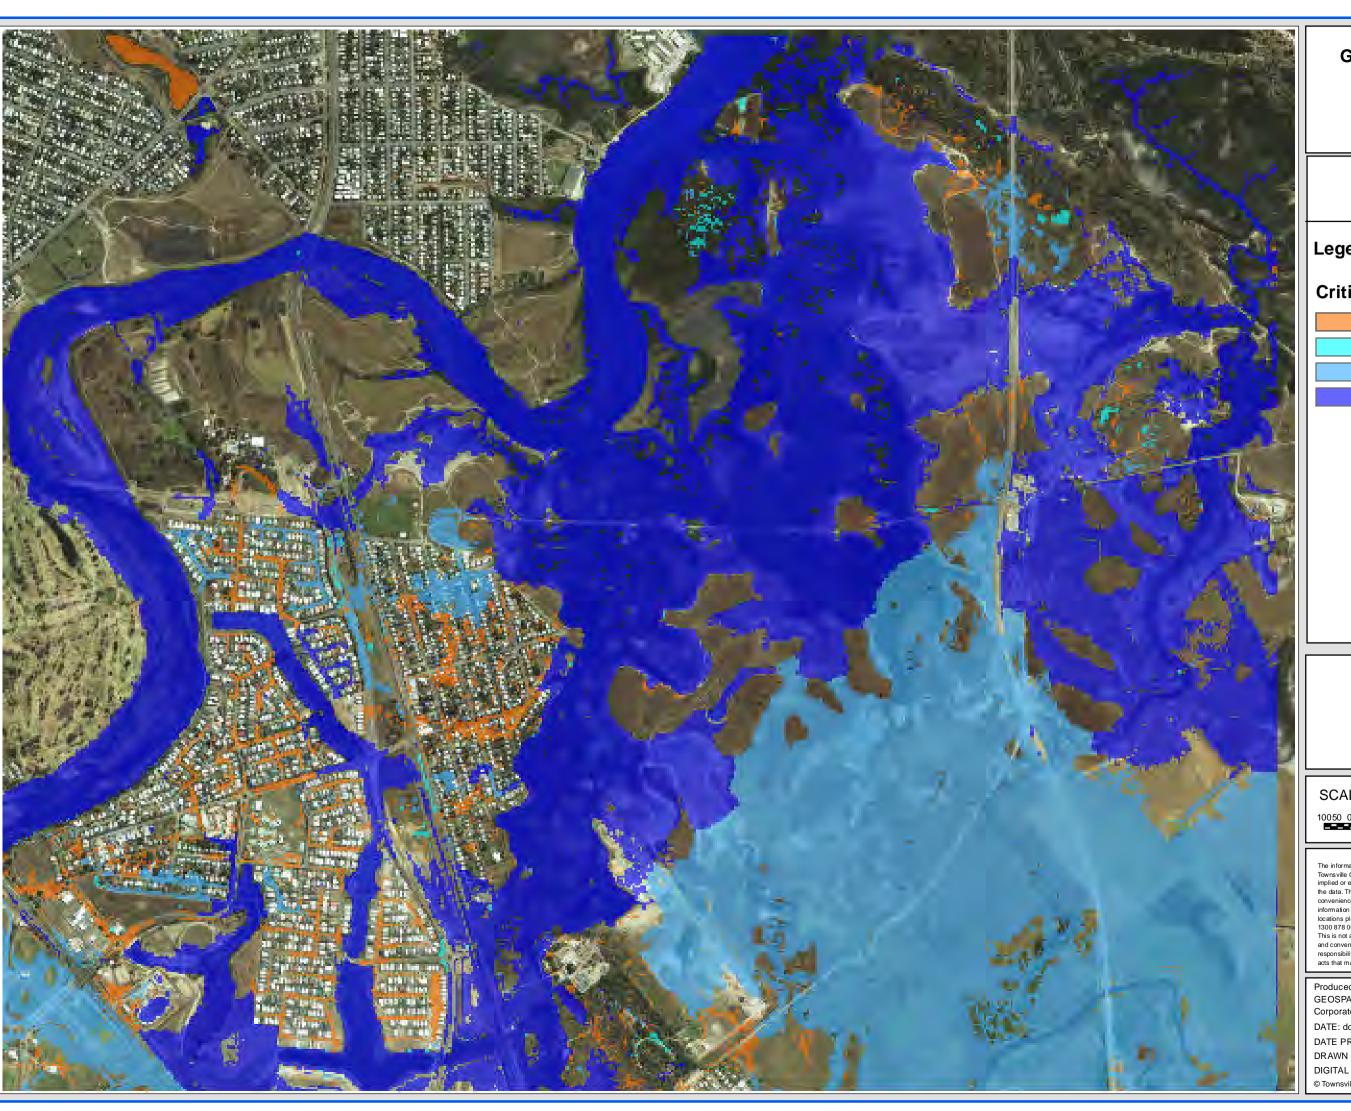

# **GORDON CREEK FLOOD STUDY** 2 YEAR ARI

Lower Study Area

# FIGURE D10.2

### Legend

### Flood Level (m AHD)

SCALE: 1:15,000 @ A3

10050 0 100 200 300 400 500 Metres

DISCLAIMER

The information shown on this map has been produced from the Townsville City Council's digital database. There is no warranty implied or expressed regarding the accuracy or completeness of the data. The data has been complied for information and convenience only, and it is the responsibility of the user to verify all information before placing reliance on it. For accurate service locations please contact the Customer Services Centre on 1300 878 001.