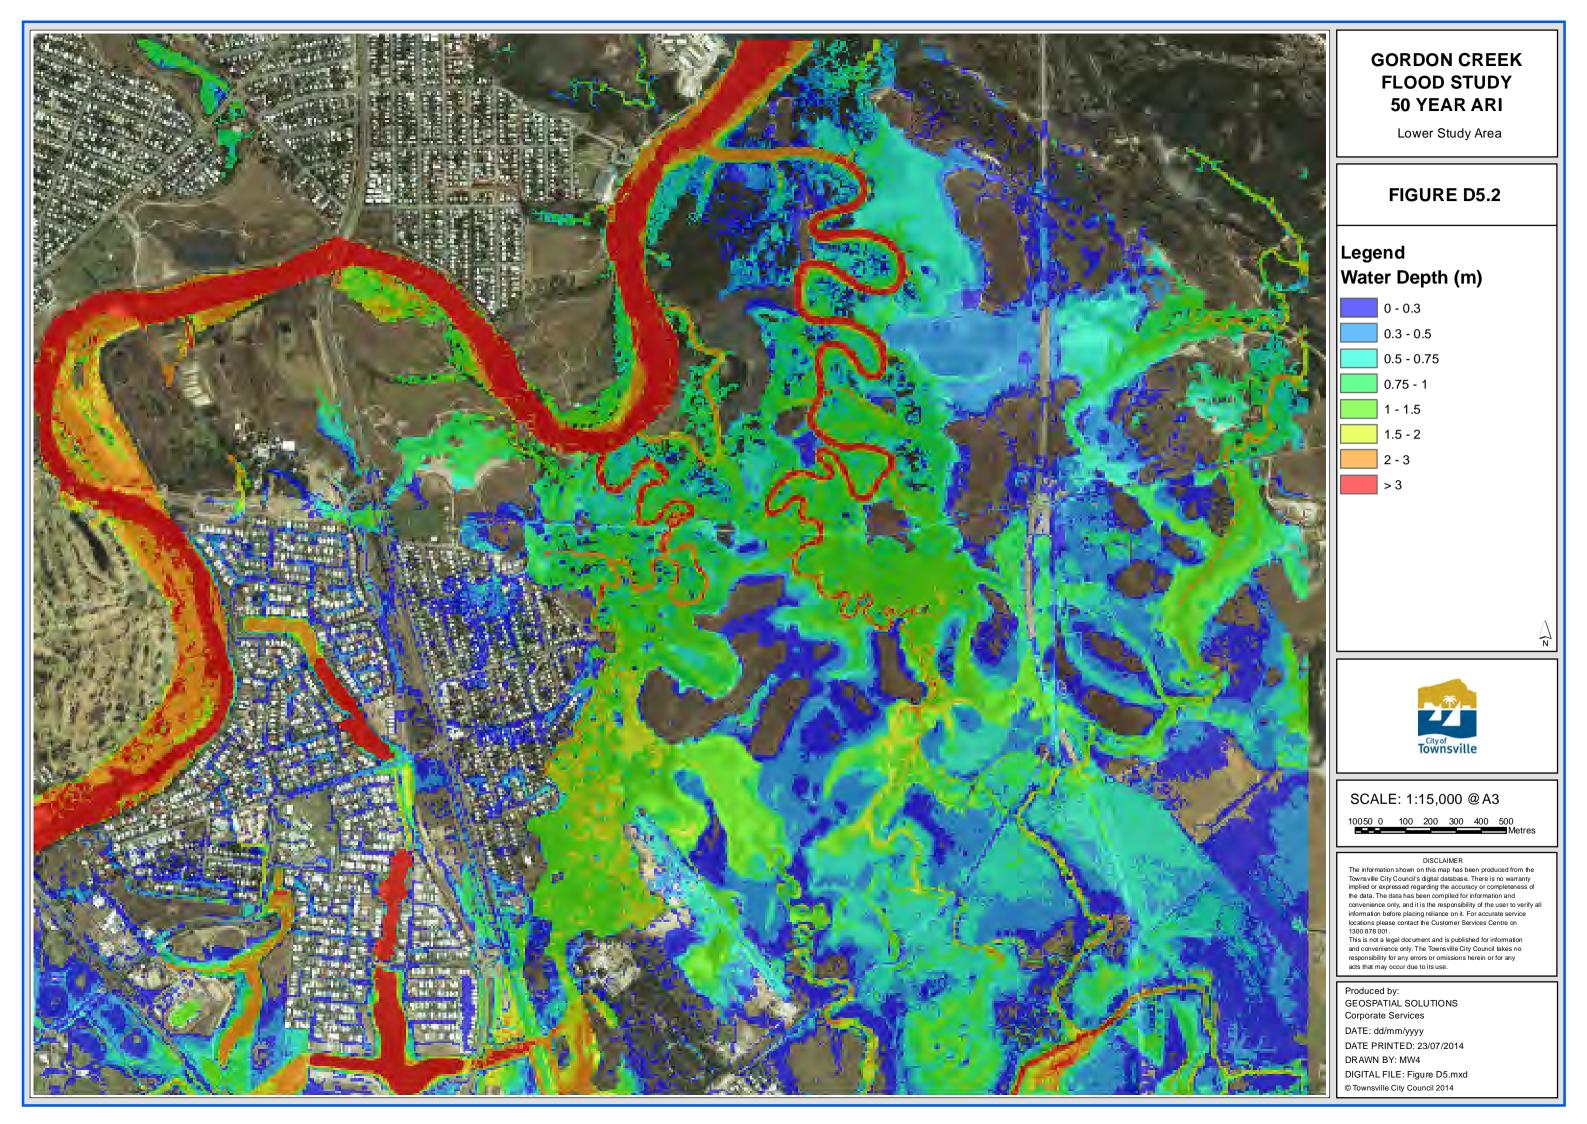

# **GORDON CREEK FLOOD STUDY 50 YEAR ARI**

Lower Study Area

# FIGURE D14.2

### Legend

### Flood Level (m AHD)

SCALE: 1:15,000 @ A3

10050 0 100 200 300 400 500 Metres

DISCLAIMER

The information shown on this map has been produced from the Townsville City Council's digital database. There is no warranty implied or expressed regarding the accuracy or completeness of the data. The data has been compiled for information and convenience only, and it is the responsibility of the user to verify all information before placing reliance on it. For accurate service locations please contact the Customer Services Centre on 1300 878 001.