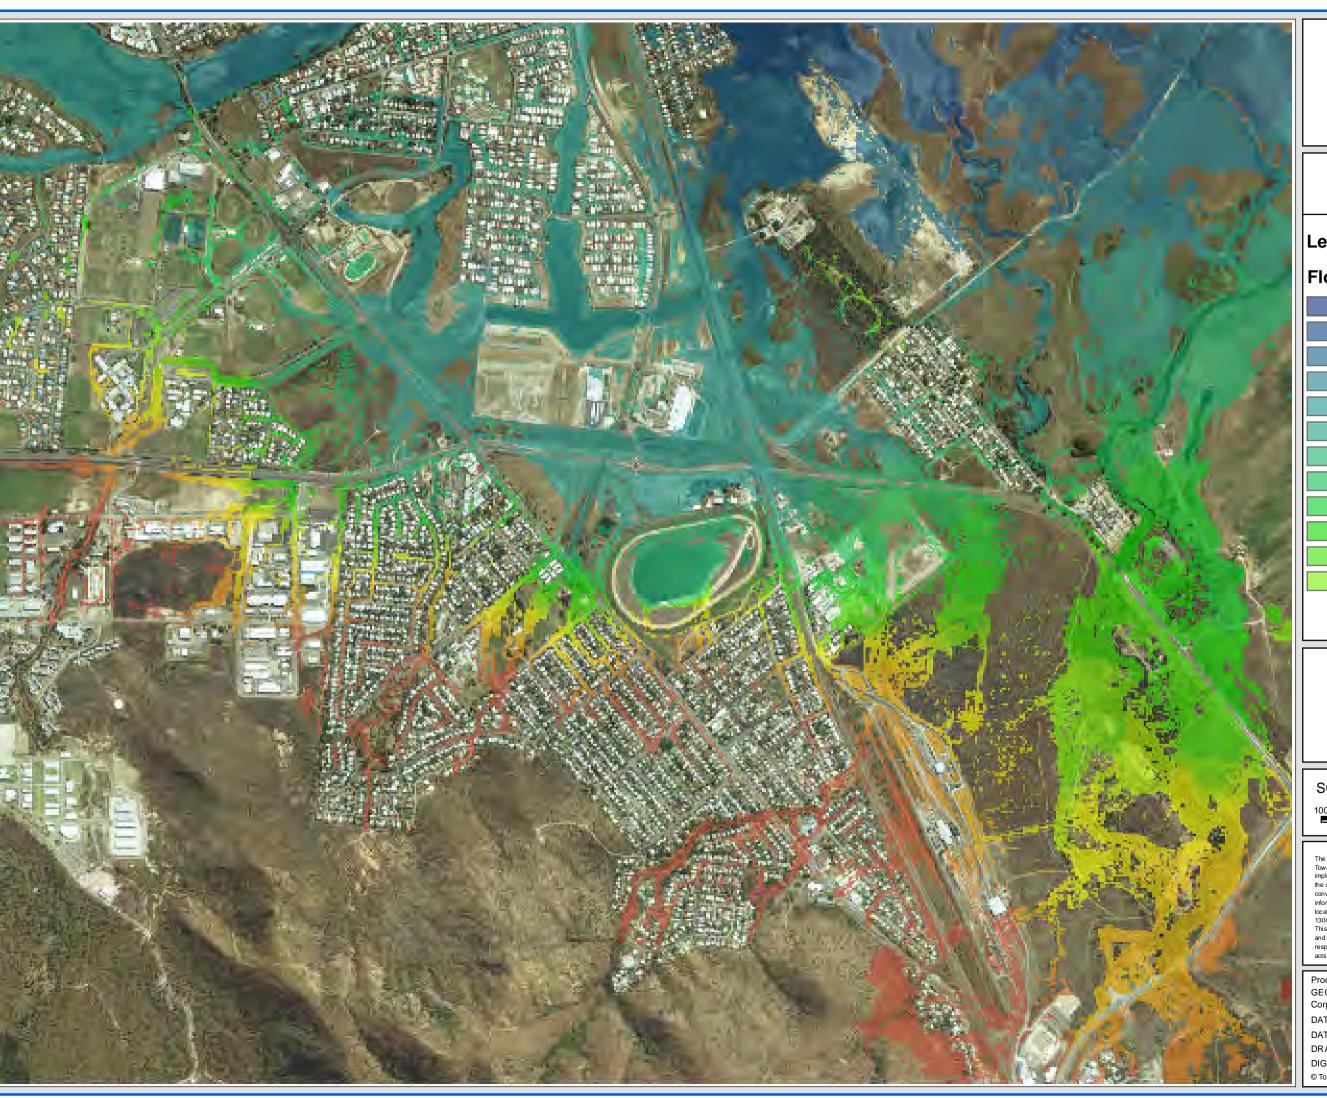

# **GORDON CREEK FLOOD STUDY** 2 YEAR ARI

Upper Study Area

### FIGURE D10.1

# Legend

### Flood Level (m AHD)

SCALE: 1:15,000 @ A3

10050 0 100 200 300 400 500 Metres

DISCLAIMER

The information shown on this map has been produced from the Townsville City Council's digital database. There is no warranty implied or expressed regarding the accuracy or completeness of the data. The data has been complied for information and convenience only, and it is the responsibility of the user to verify all information before placing reliance on it. For accurate service locations please contact the Customer Services Centre on 1300 878 001.