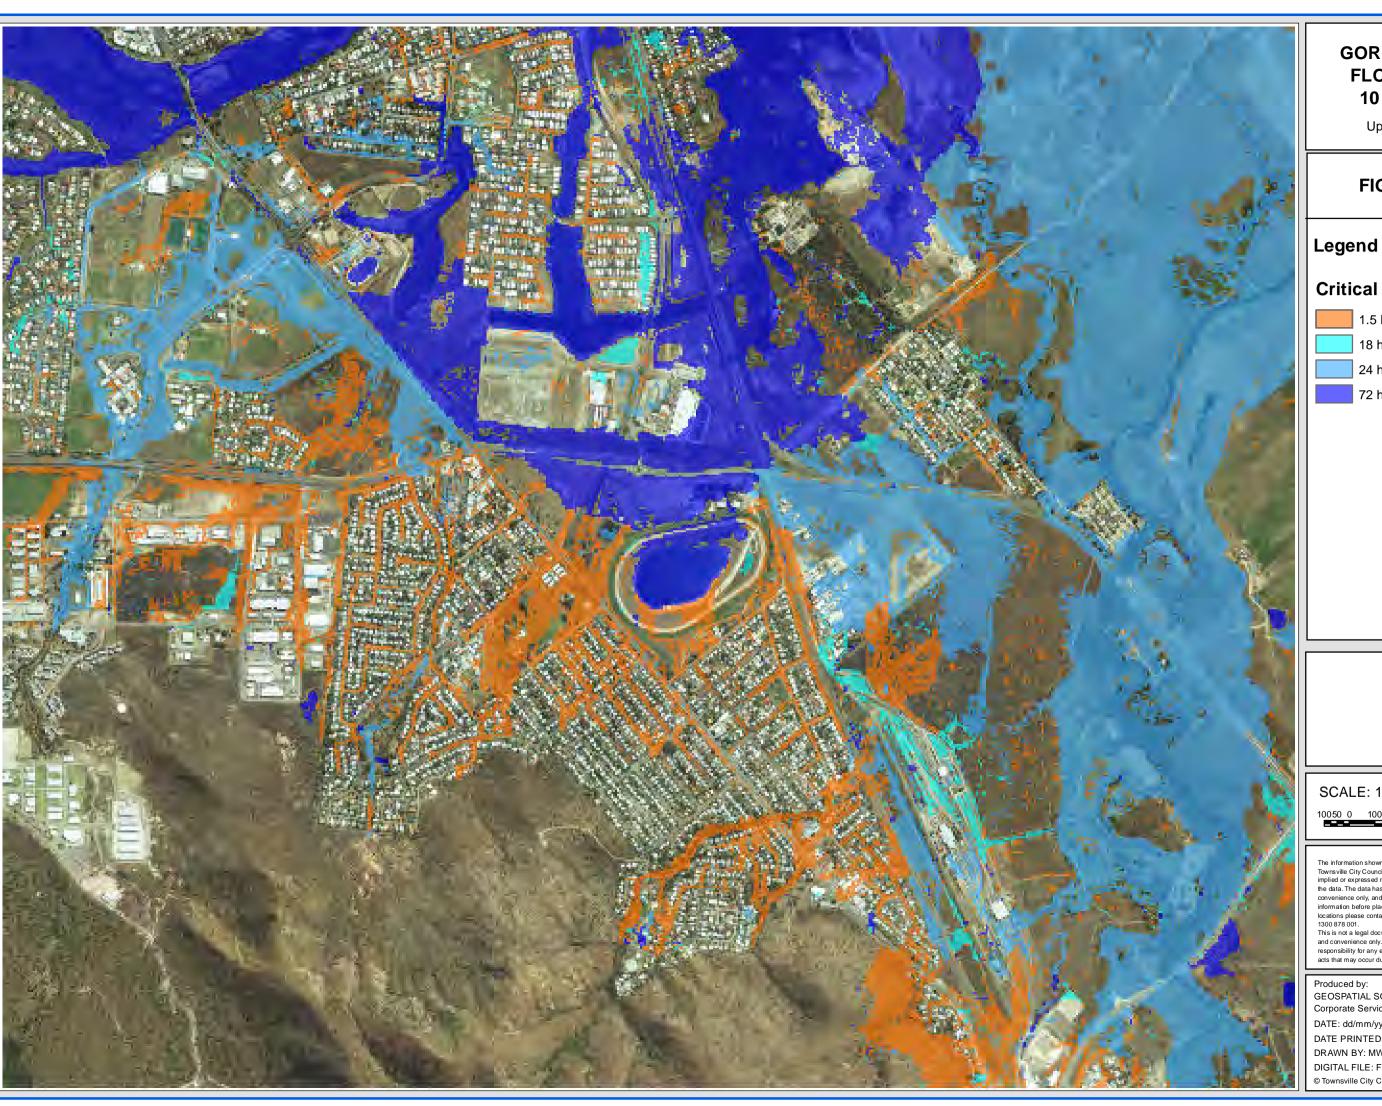

## **GORDON CREEK FLOOD STUDY 10 YEAR ARI**

Upper Study Area

FIGURE D30.1

## **Critical Duration**

1.5 h

18 h

24 h

72 h

SCALE: 1:15,000 @ A3

10050 0 100 200 300 400 500 Metres

DISCLAIMER