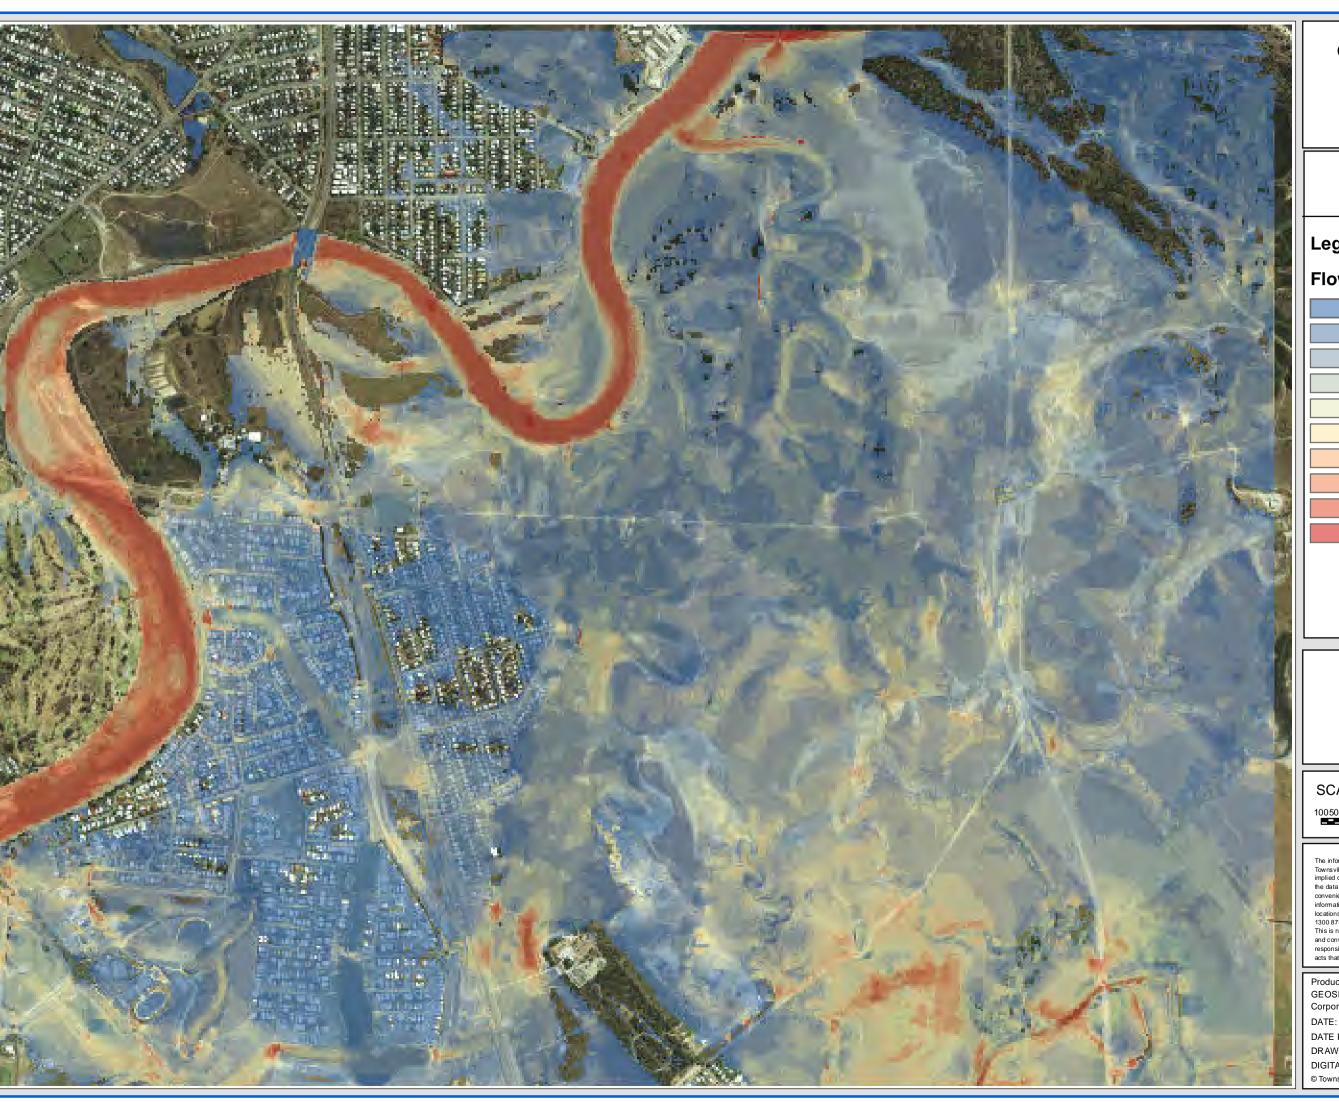

# **GORDON CREEK FLOOD STUDY** 2 YEAR ARI

Lower Study Area

# FIGURE D10.2

### Legend

### Flood Level (m AHD)

SCALE: 1:15,000 @ A3

10050 0 100 200 300 400 500 Metres

DISCLAIMER

The information shown on this map has been produced from the Townsville City Council's digital database. There is no warranty implied or expressed regarding the accuracy or completeness of the data. The data has been complied for information and convenience only, and it is the responsibility of the user to verify all information before placing reliance on it. For accurate service locations please contact the Customer Services Centre on 1300 878 001.