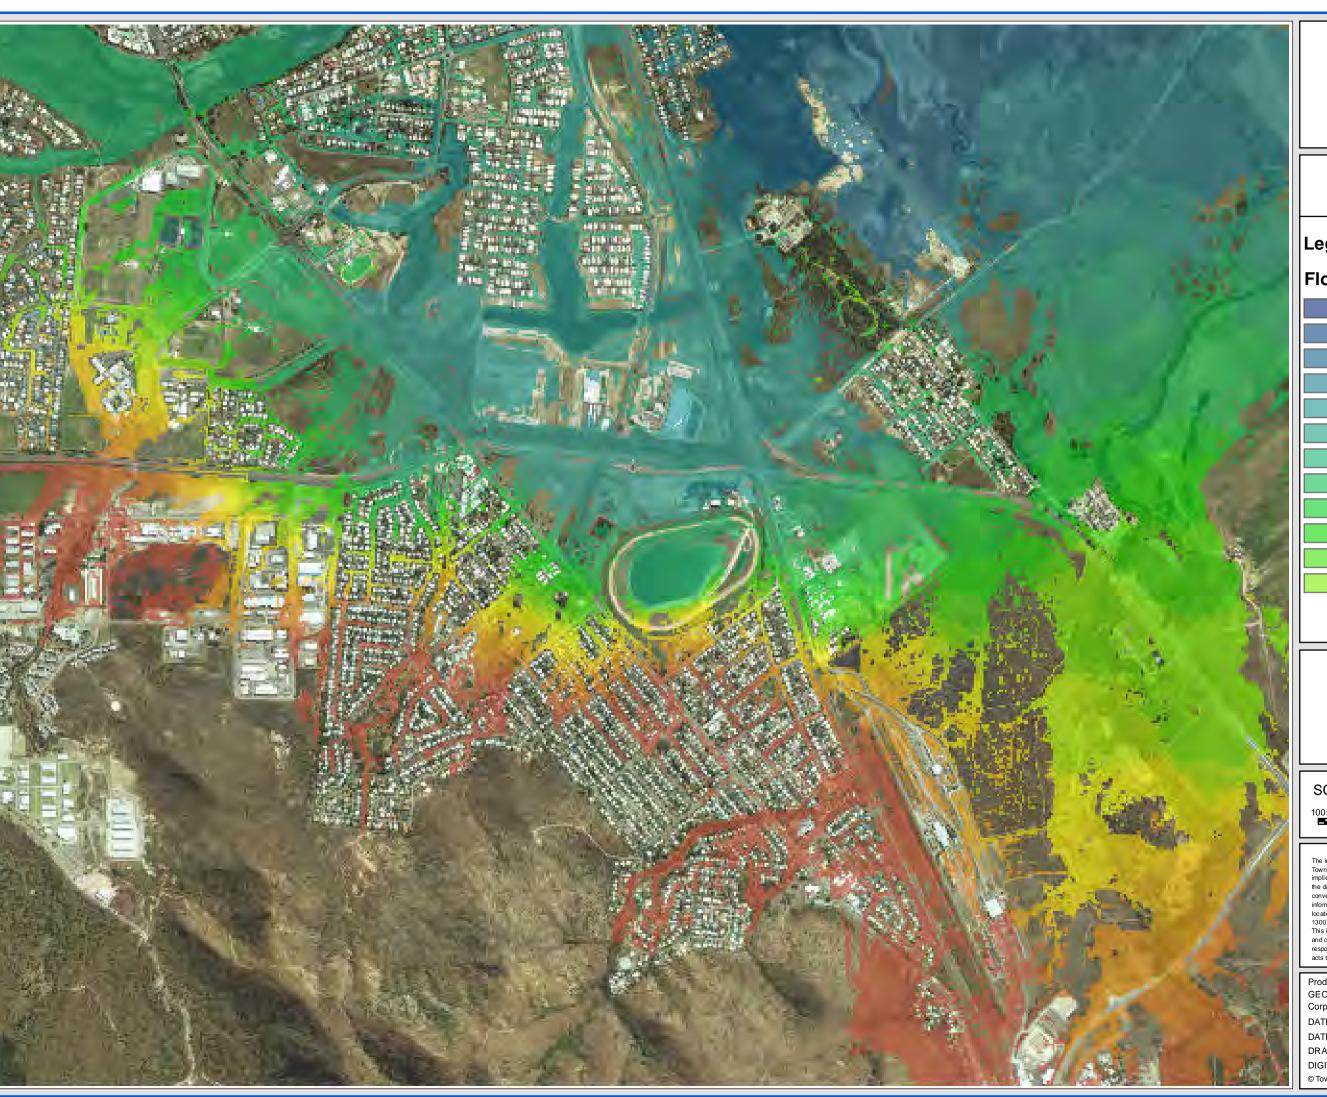

# **GORDON CREEK FLOOD STUDY 20 YEAR ARI**

Lower Study Area

# FIGURE D13.2

### Legend

### Flood Level (m AHD)

SCALE: 1:15,000 @ A3

10050 0 100 200 300 400 500 Metres

DISCLAIMER

The information shown on this map has been produced from the Townsville City Council's digital database. There is no warranty implied or expressed regarding the accuracy or completeness of the data. The data has been compiled for information and convenience only, and it is the responsibility of the user to verify all information before placing reliance on it. For accurate service locations please contact the Customer Services Centre on 1300 878 001.