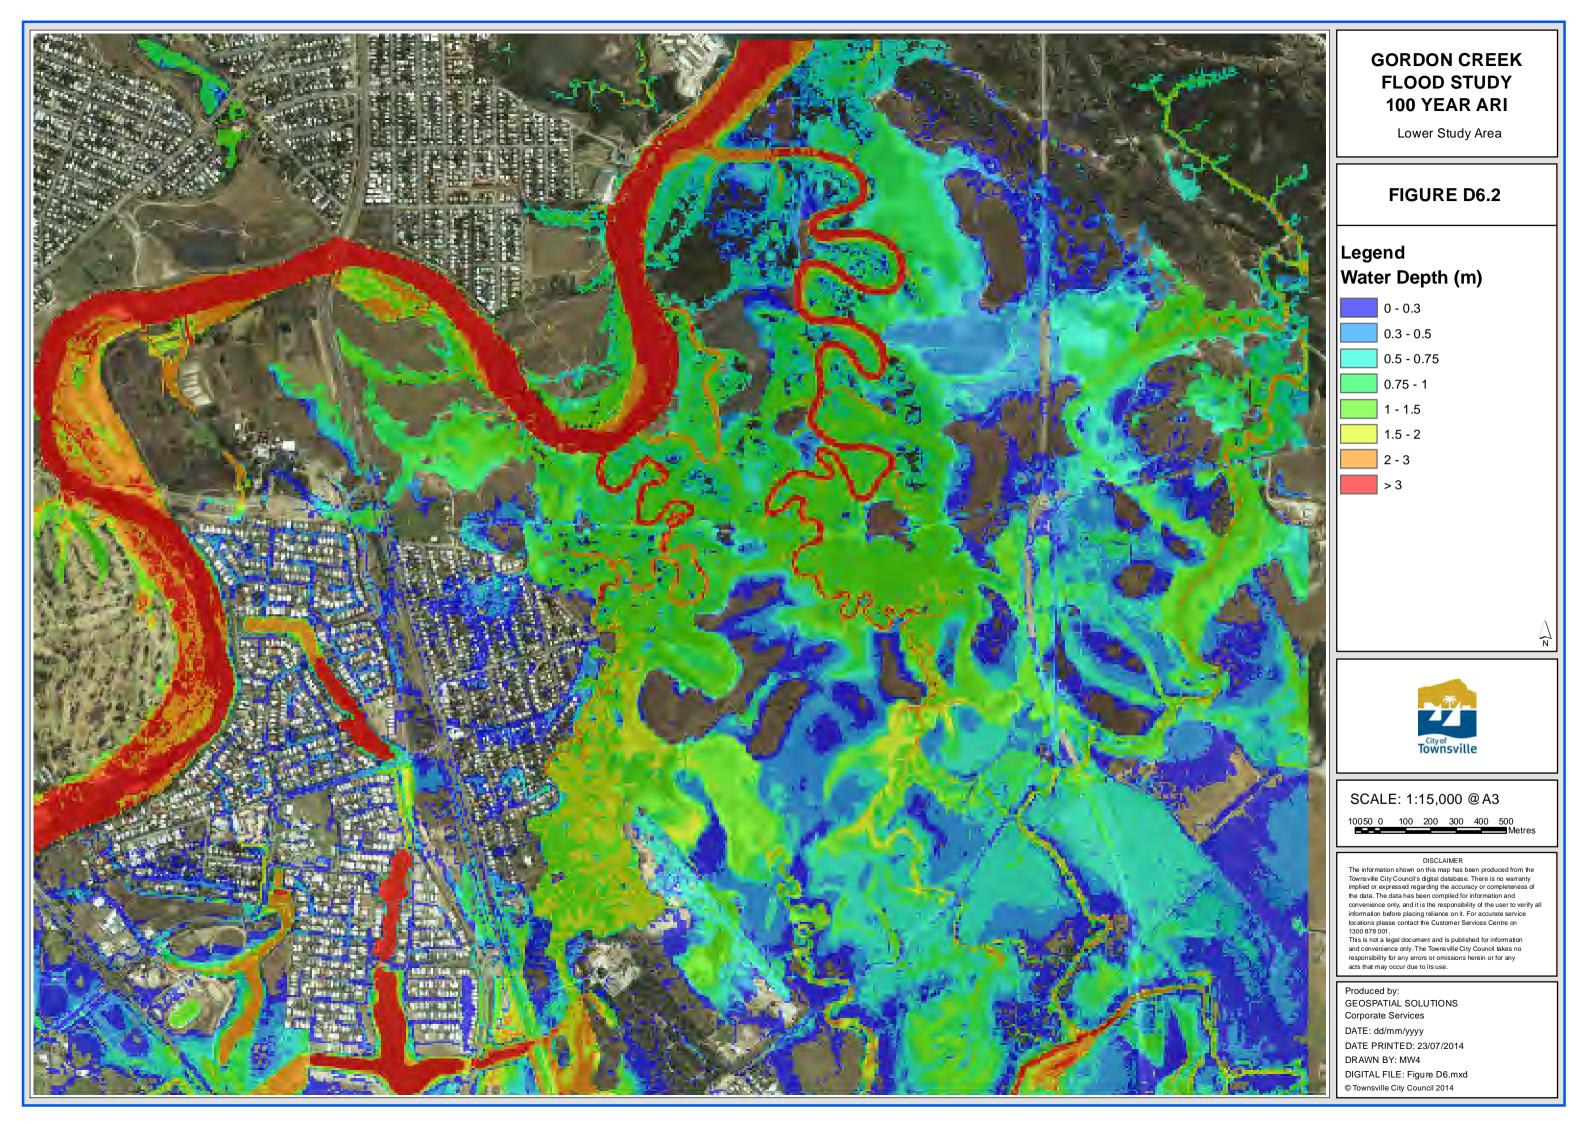

# **GORDON CREEK FLOOD STUDY 100 YEAR ARI**

Lower Study Area

# FIGURE D15.2

### Legend

### Flood Level (m AHD)

SCALE: 1:15,000 @ A3

10050 0 100 200 300 400 500 Metres

DISCLAIMER

The information shown on this map has been produced from the Townsville City Council's digital database. There is no warranty implied or expressed regarding the accuracy or completeness of the data. The data has been complied for information and convenience only, and it is the responsibility of the user to verify all information before placing reliance on it. For accurate service locations please contact the Customer Services Centre on 1300 878 001.