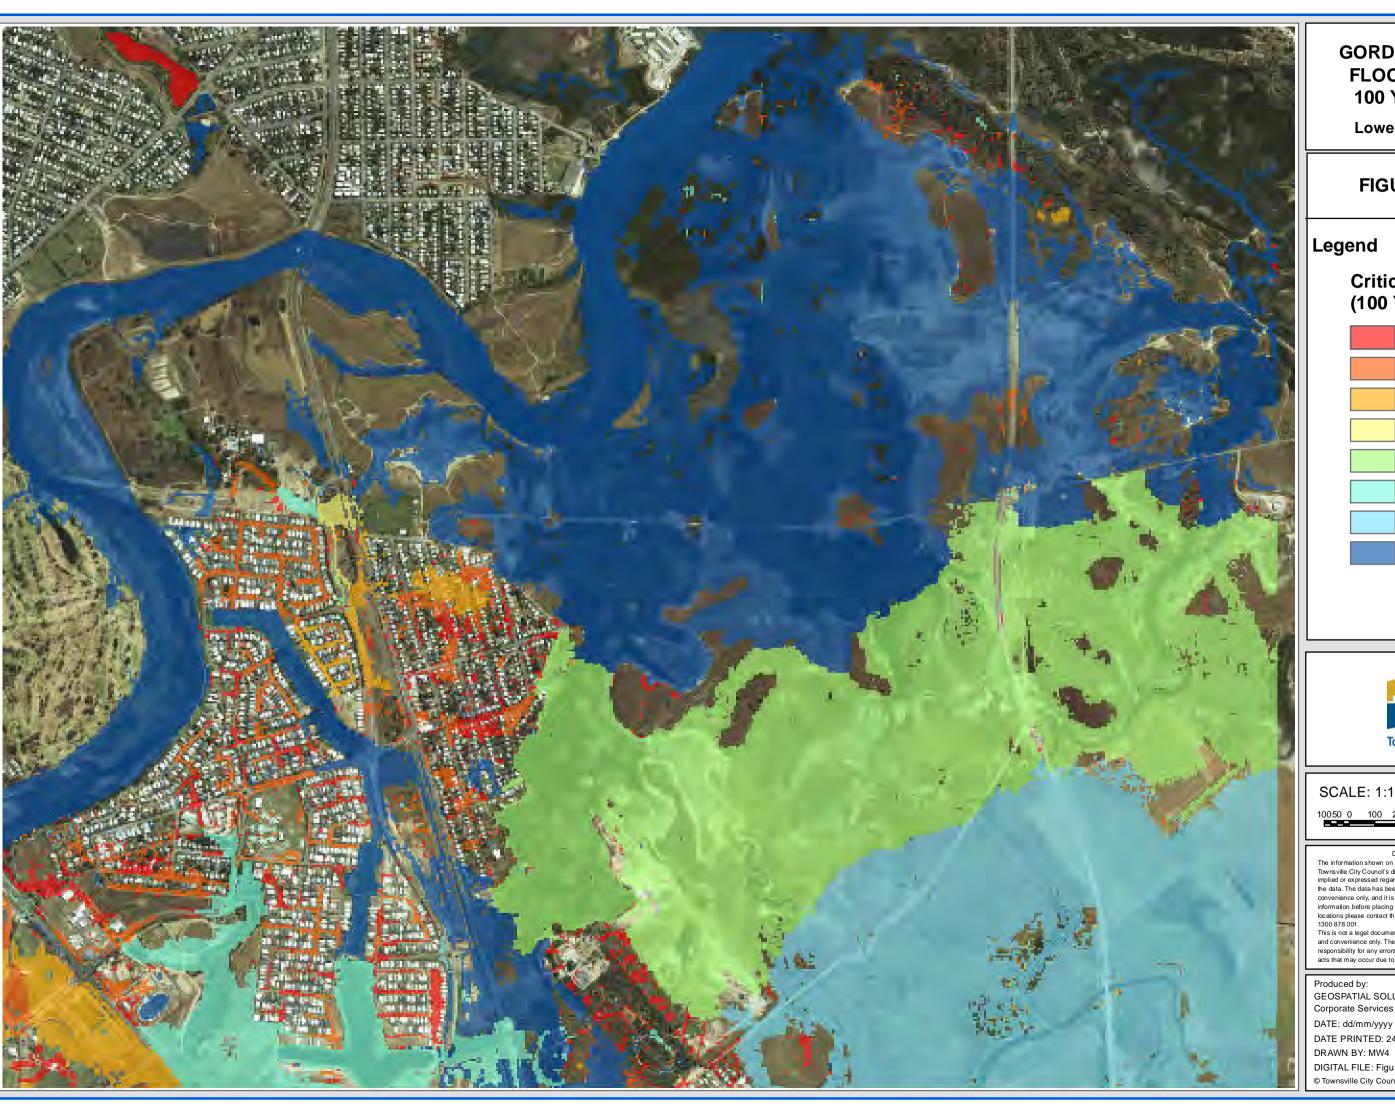

# **GORDON CREEK FLOOD STUDY 100 YEAR ARI**

Lower Study Area

# FIGURE D15.2

### Legend

### Flood Level (m AHD)

SCALE: 1:15,000 @ A3

10050 0 100 200 300 400 500 Metres

DISCLAIMER

The information shown on this map has been produced from the Townsville City Council's digital database. There is no warranty implied or expressed regarding the accuracy or completeness of the data. The data has been complied for information and convenience only, and it is the responsibility of the user to verify all information before placing reliance on it. For accurate service locations please contact the Customer Services Centre on 1300 878 001.