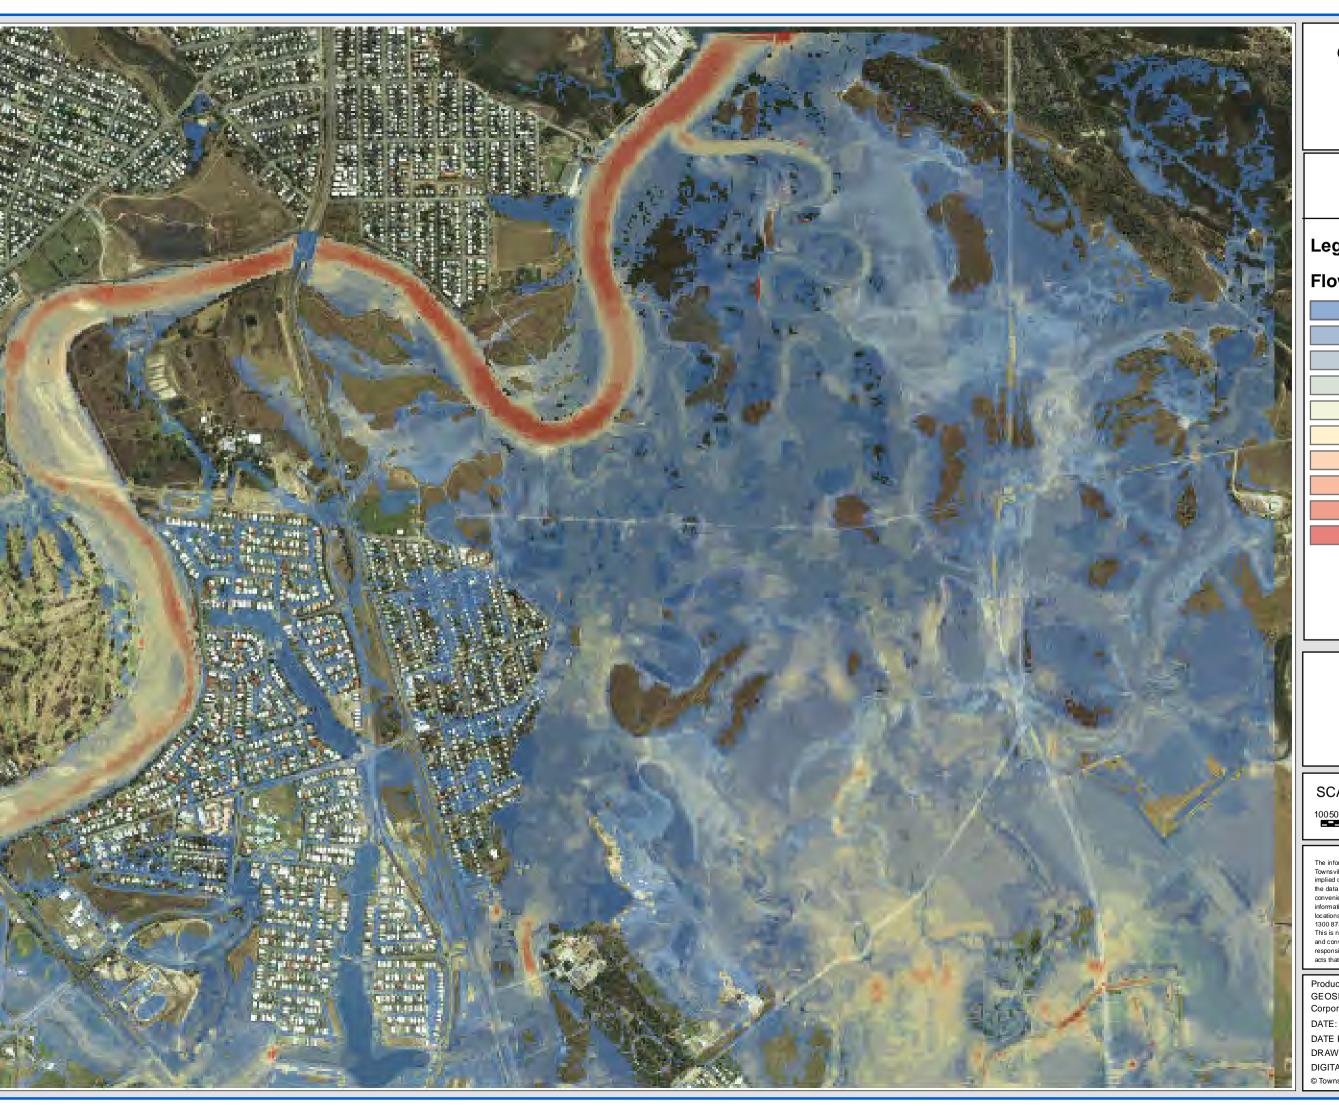

# **GORDON CREEK FLOOD STUDY** 2 YEAR ARI

Lower Study Area

# FIGURE D10.2

### Legend

### Flood Level (m AHD)

SCALE: 1:15,000 @ A3

10050 0 100 200 300 400 500 Metres

DISCLAIMER

The information shown on this map has been produced from the Townsville City Council's digital database. There is no warranty implied or expressed regarding the accuracy or completeness of the data. The data has been complied for information and convenience only, and it is the responsibility of the user to verify all information before placing reliance on it. For accurate service locations please contact the Customer Services Centre on 1300 878 001.