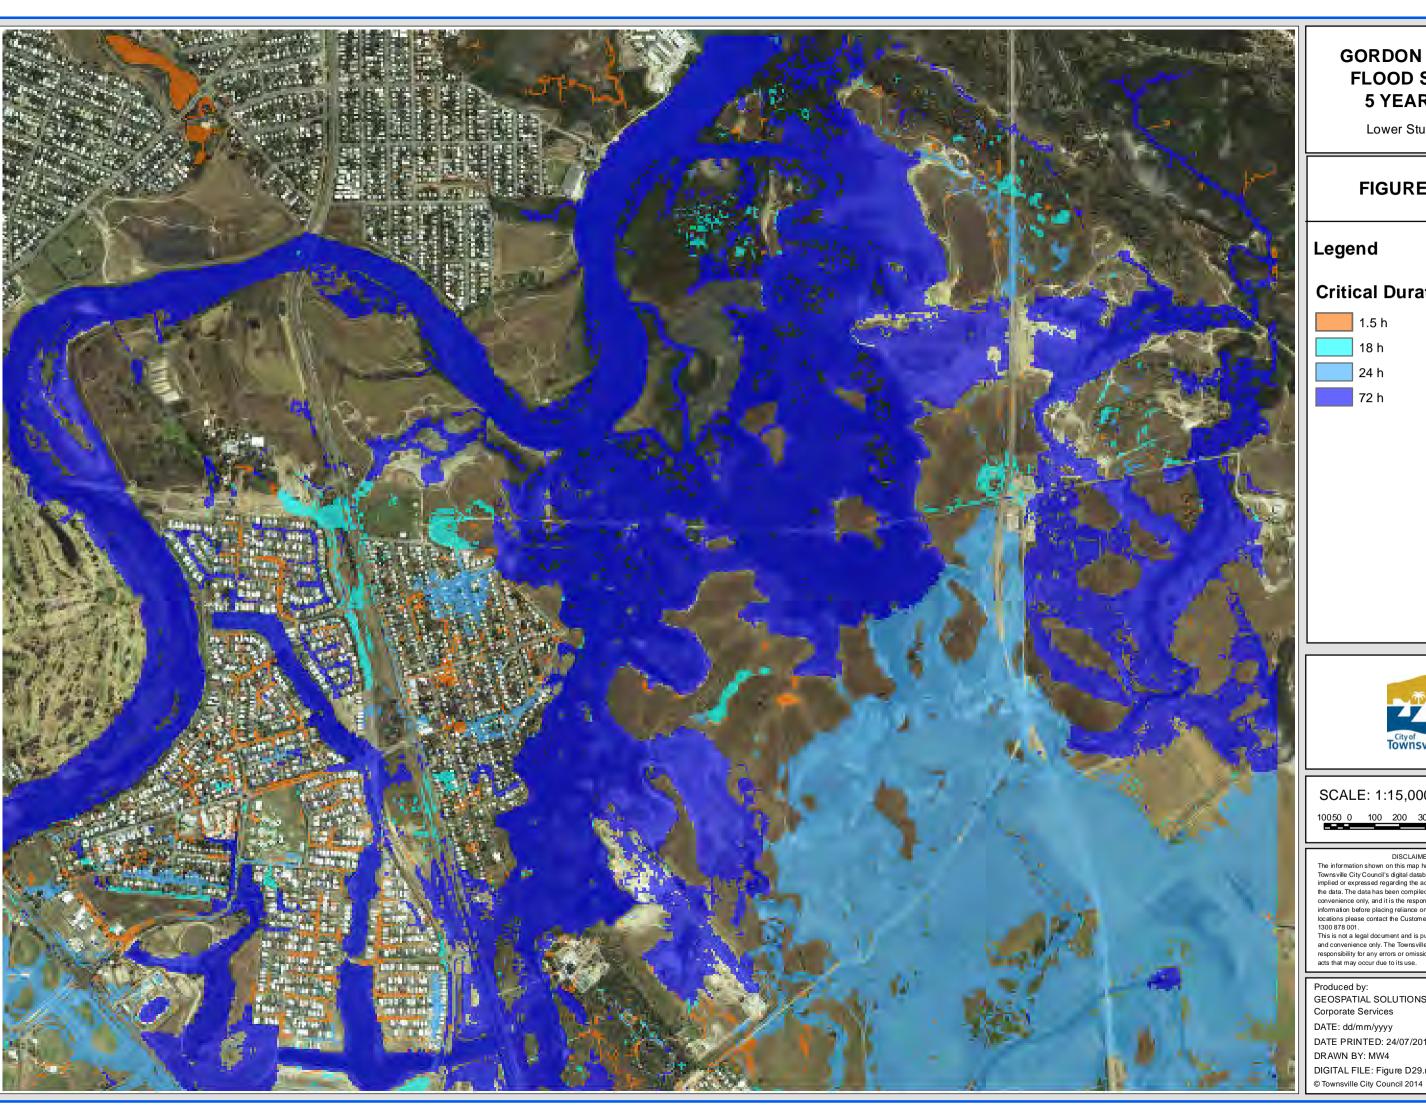

## **GORDON CREEK FLOOD STUDY 5 YEAR ARI**

Lower Study Area

FIGURE D29.2

### **Critical Duration**

1.5 h

18 h

24 h

72 h

SCALE: 1:15,000 @ A3

10050 0 100 200 300 400 500 Metres

DISCLAIMER