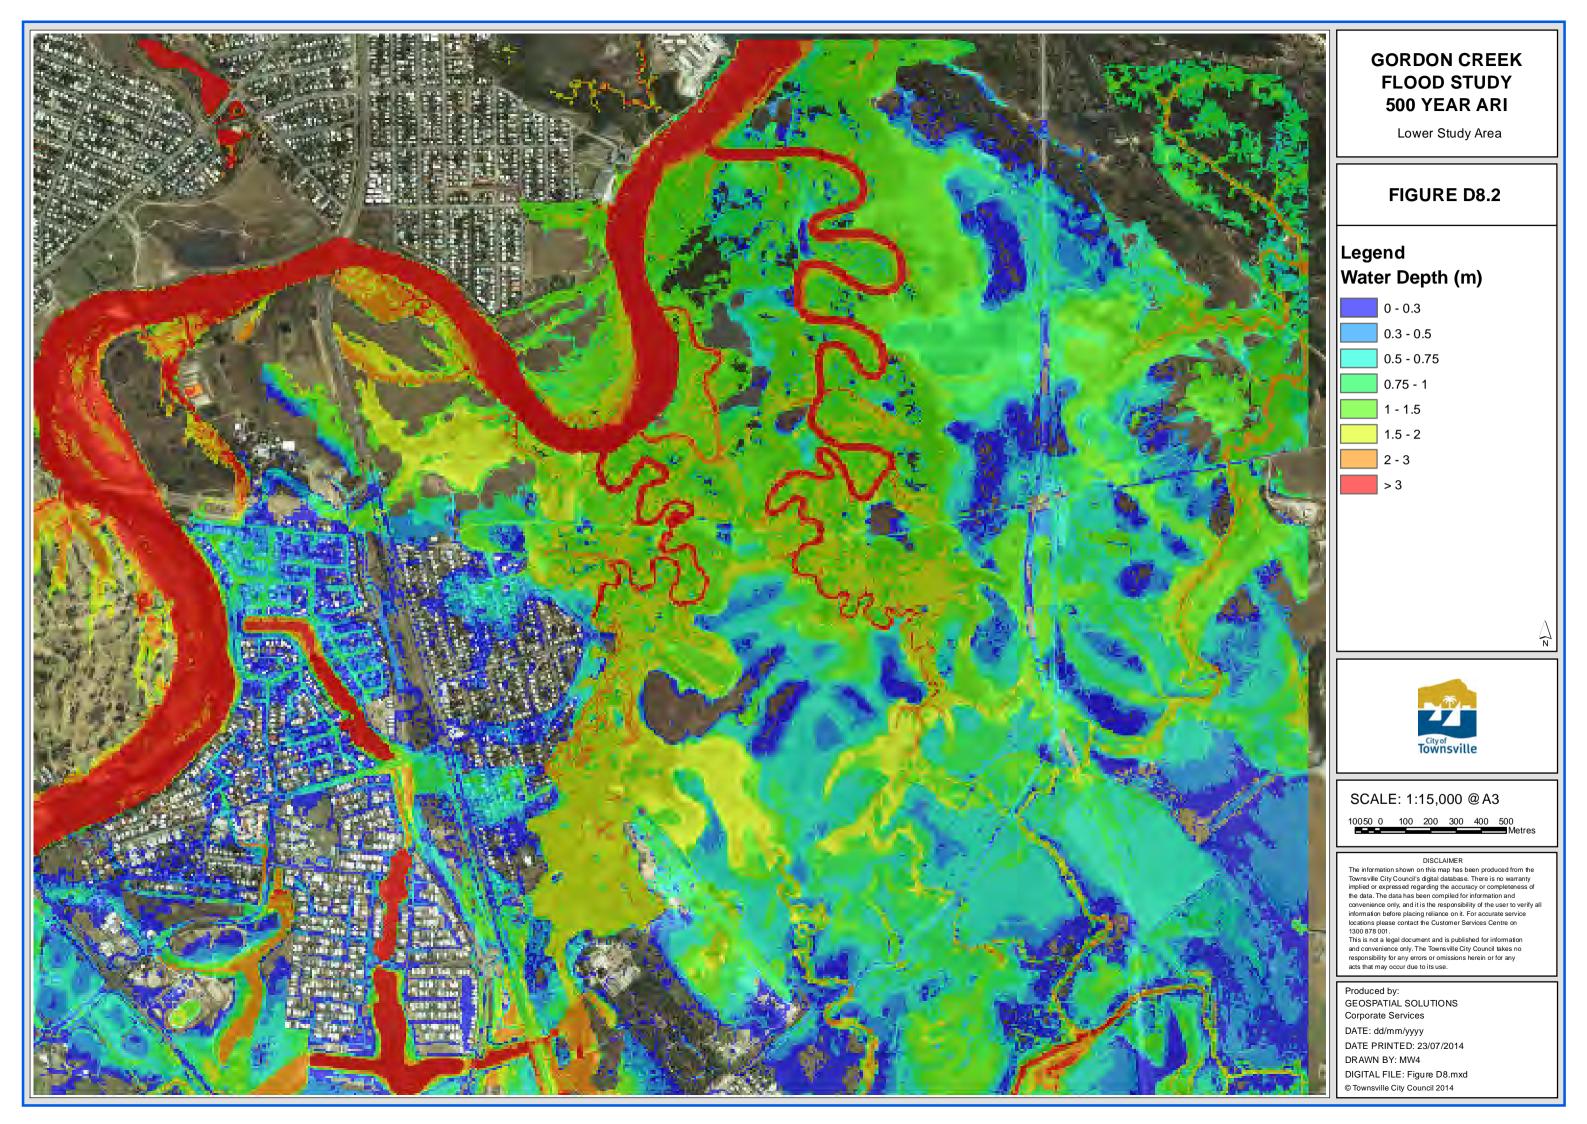

# **GORDON CREEK FLOOD STUDY 500 YEAR ARI**

Lower Study Area

# FIGURE D17.2

### Legend

### Flood Level (m AHD)

SCALE: 1:15,000 @ A3

10050 0 100 200 300 400 500 Metres

DISCLAIMER

The information shown on this map has been produced from the Townsville City Council's digital database. There is no warranty implied or expressed regarding the accuracy or completeness of the data. The data has been complied for information and convenience only, and it is the responsibility of the user to verify all information before placing reliance on it. For accurate service locations please contact the Customer Services Centre on 1300 878 001.