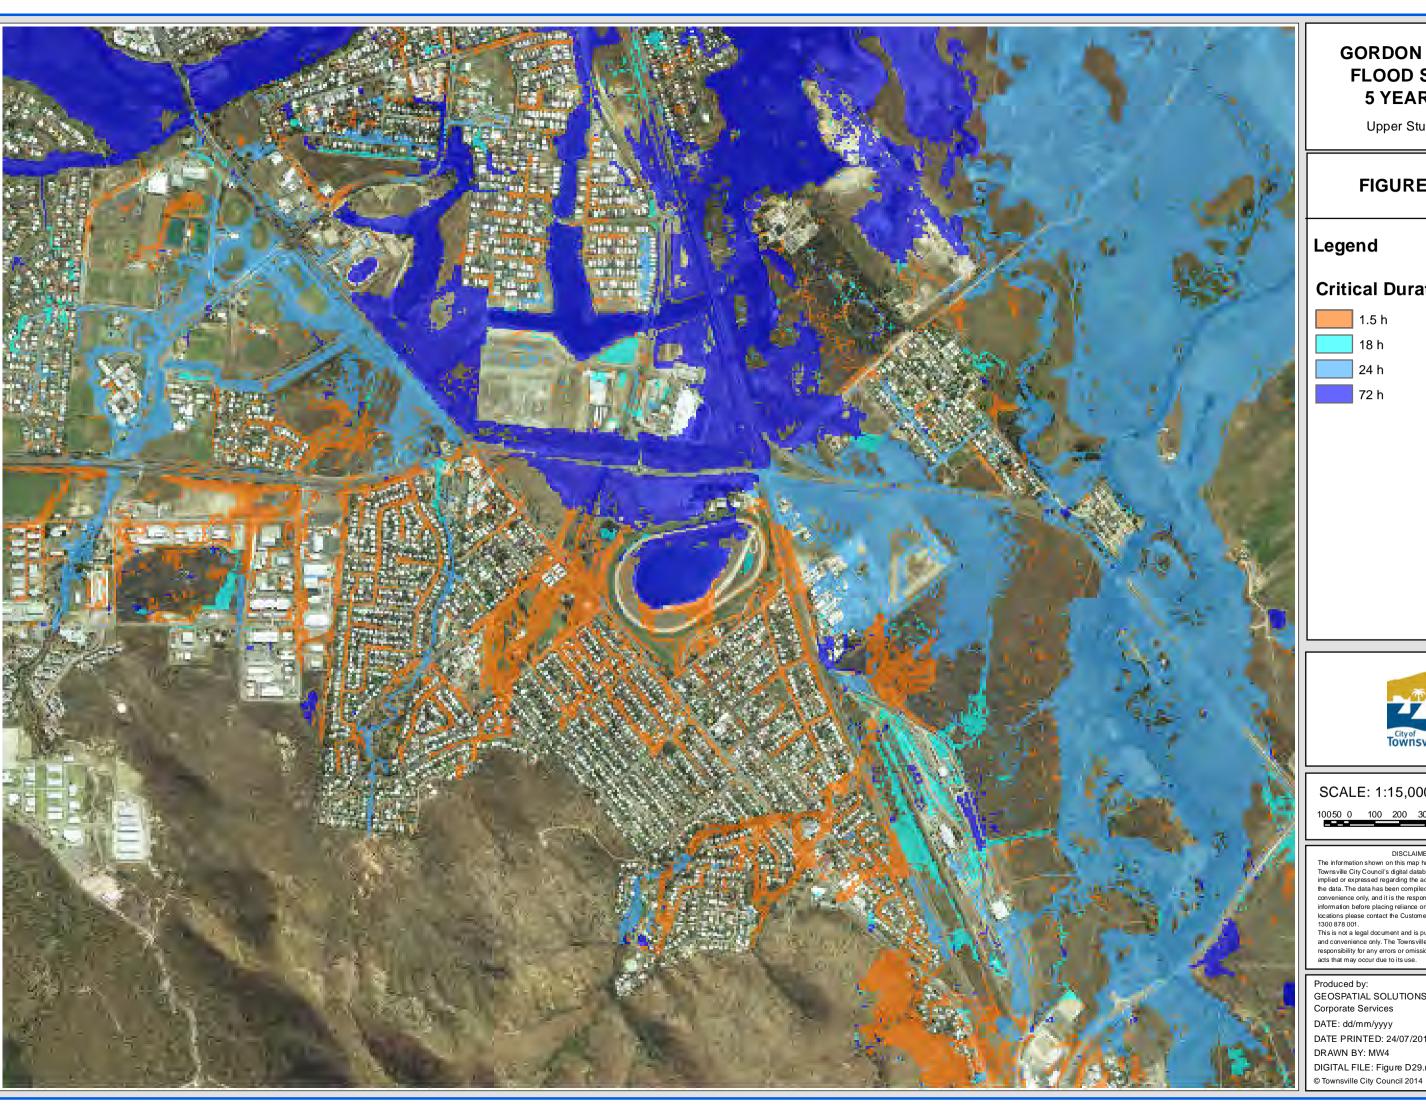

## **GORDON CREEK FLOOD STUDY 5 YEAR ARI**

Upper Study Area

FIGURE D29.1

# Legend

### **Critical Duration**

1.5 h

18 h

24 h

72 h

SCALE: 1:15,000 @ A3

10050 0 100 200 300 400 500 Metres

DISCLAIMER