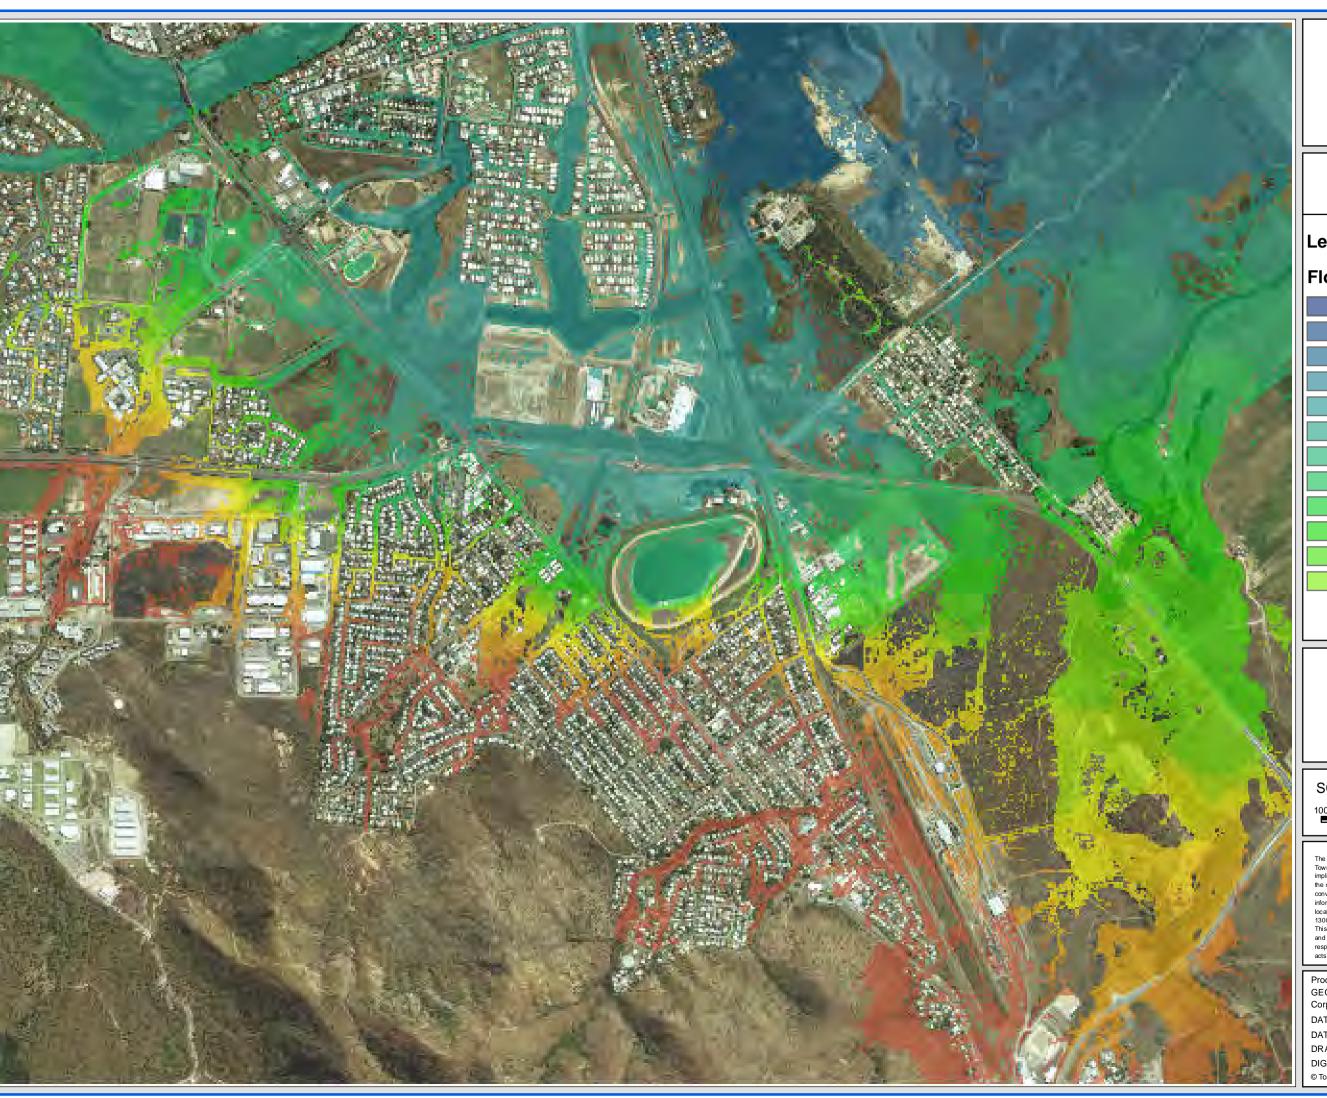

# **GORDON CREEK FLOOD STUDY** 2 YEAR ARI

Upper Study Area

### FIGURE D10.1

# Legend

### Flood Level (m AHD)

SCALE: 1:15,000 @ A3

10050 0 100 200 300 400 500 Metres

DISCLAIMER

The information shown on this map has been produced from the Townsville City Council's digital database. There is no warranty implied or expressed regarding the accuracy or completeness of the data. The data has been complied for information and convenience only, and it is the responsibility of the user to verify all information before placing reliance on it. For accurate service locations please contact the Customer Services Centre on 1300 878 001.