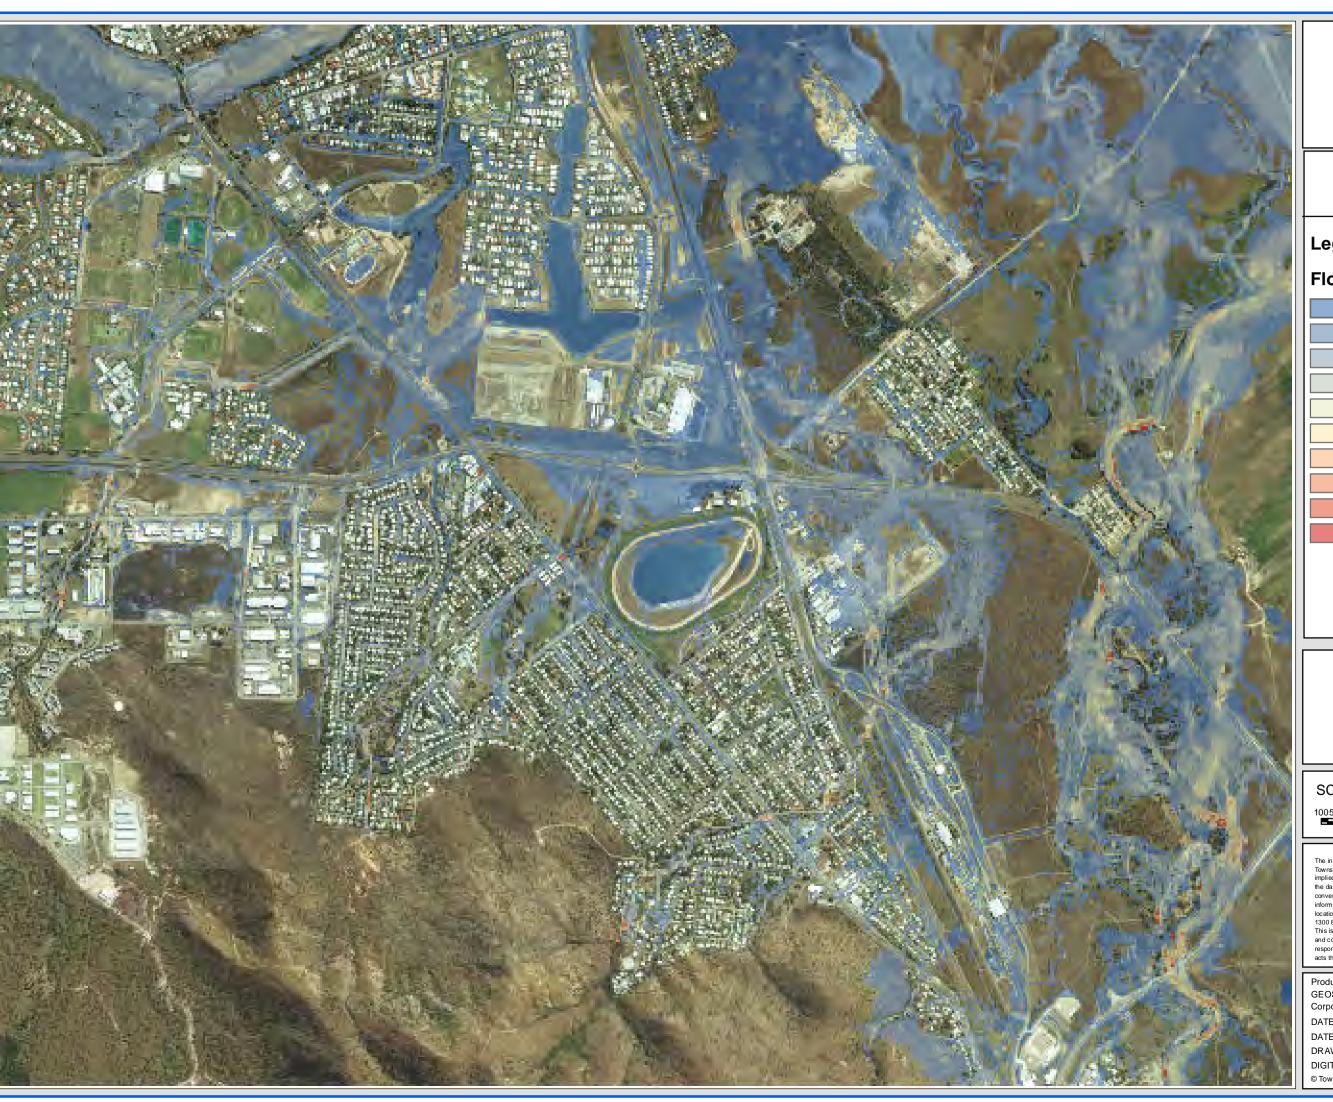

# **GORDON CREEK FLOOD STUDY** 2 YEAR ARI

Lower Study Area

# FIGURE D10.2

### Legend

### Flood Level (m AHD)

SCALE: 1:15,000 @ A3

10050 0 100 200 300 400 500 Metres

DISCLAIMER

The information shown on this map has been produced from the Townsville City Council's digital database. There is no warranty implied or expressed regarding the accuracy or completeness of the data. The data has been complied for information and convenience only, and it is the responsibility of the user to verify all information before placing reliance on it. For accurate service locations please contact the Customer Services Centre on 1300 878 001.