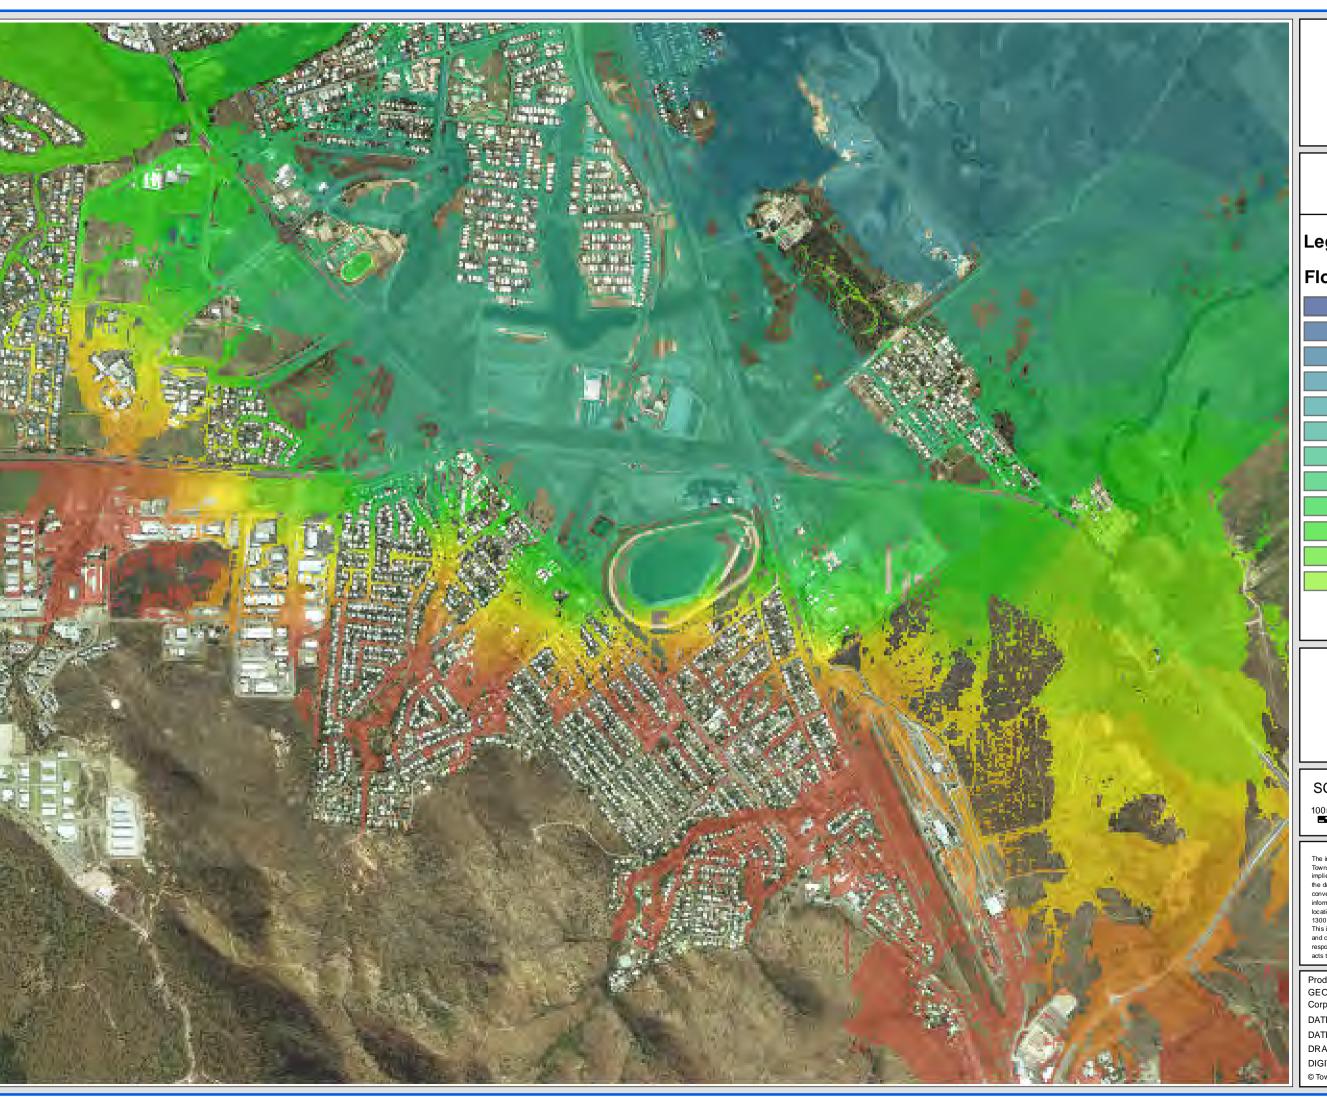

# **GORDON CREEK FLOOD STUDY** 2 YEAR ARI

Upper Study Area

### FIGURE D10.1

# Legend

### Flood Level (m AHD)

SCALE: 1:15,000 @ A3

10050 0 100 200 300 400 500 Metres

DISCLAIMER

The information shown on this map has been produced from the Townsville City Council's digital database. There is no warranty implied or expressed regarding the accuracy or completeness of the data. The data has been complied for information and convenience only, and it is the responsibility of the user to verify all information before placing reliance on it. For accurate service locations please contact the Customer Services Centre on 1300 878 001.