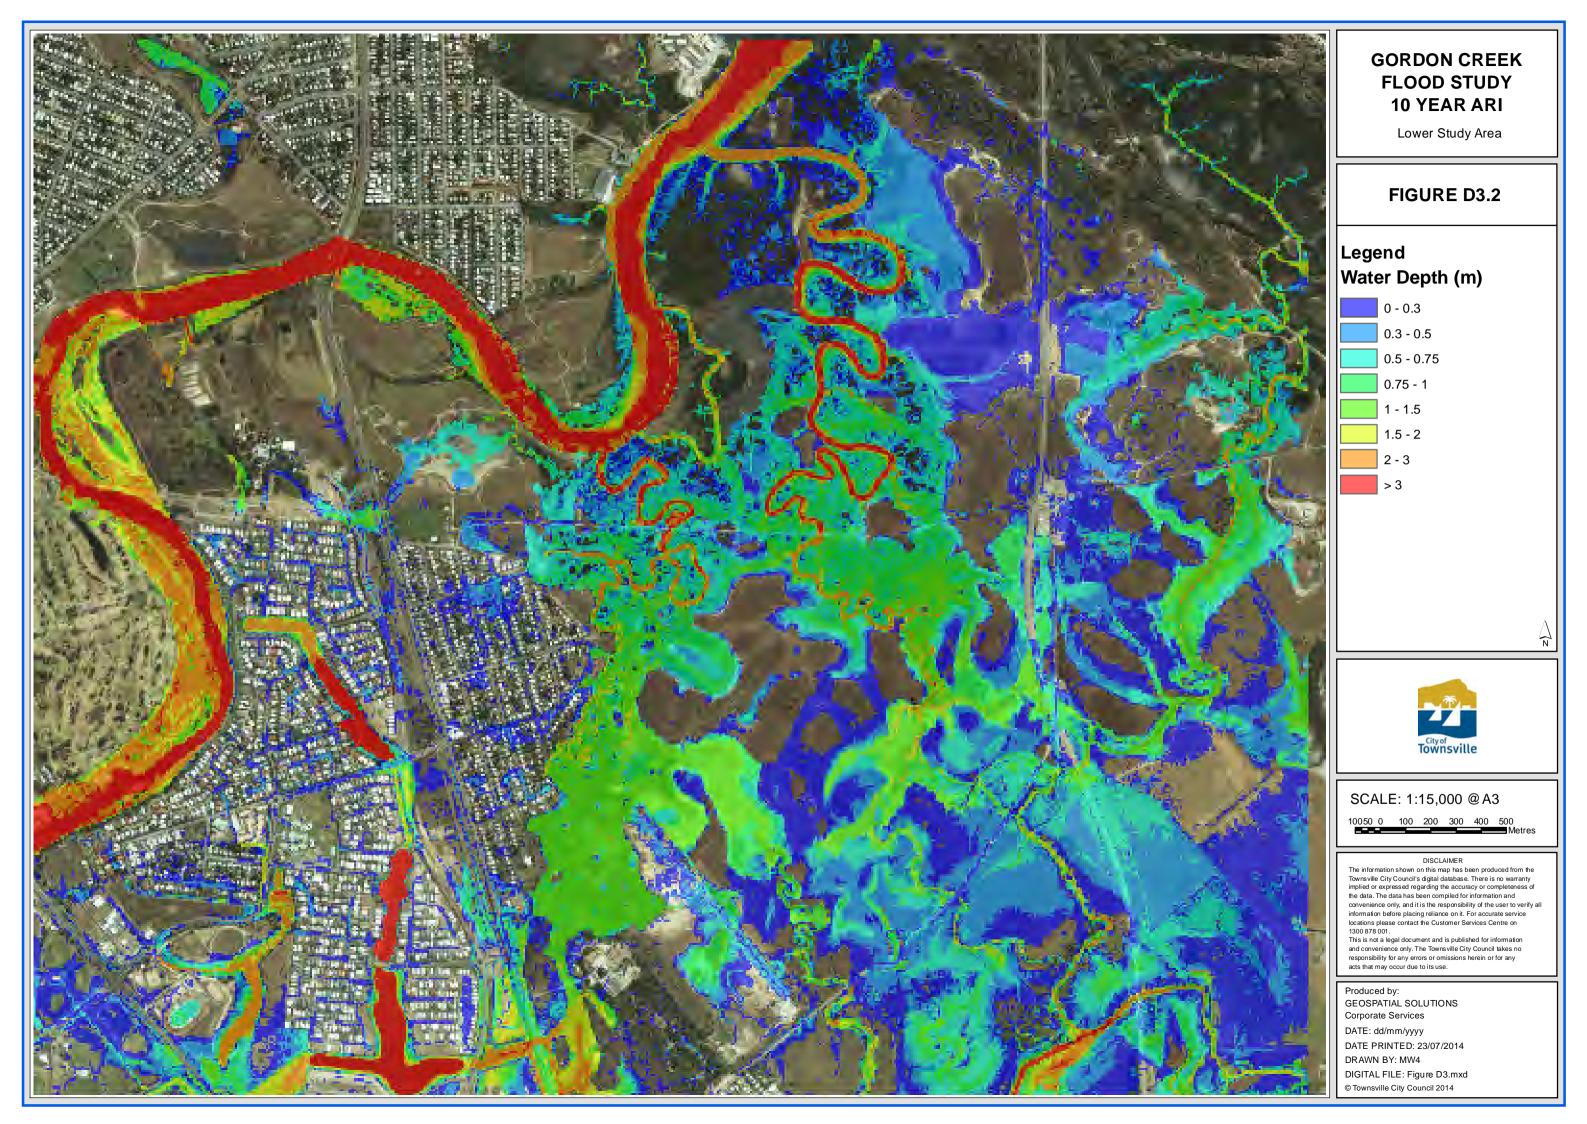

# GORDON CREEK FLOOD STUDY BASE-LINE FLOODING ASSESSMENT

Volume 2 **MARCH 2014** 









































# **GORDON CREEK FLOOD STUDY** 2 YEAR ARI

Upper Study Area

### FIGURE D10.1

# Legend

### Flood Level (m AHD)





SCALE: 1:15,000 @ A3

10050 0 100 200 300 400 500 Metres

DISCLAIMER

The information shown on this map has been produced from the Townsville City Council's digital database. There is no warranty implied or expressed regarding the accuracy or completeness of the data. The data has been complied for information and convenience only, and it is the responsibility of the user to verify all information before placing reliance on it. For accurate service locations please contact the Customer Services Centre on 1300 878 001.

This is not a legal document and is published for information and convenience only. The Townsville City Council takes no responsi