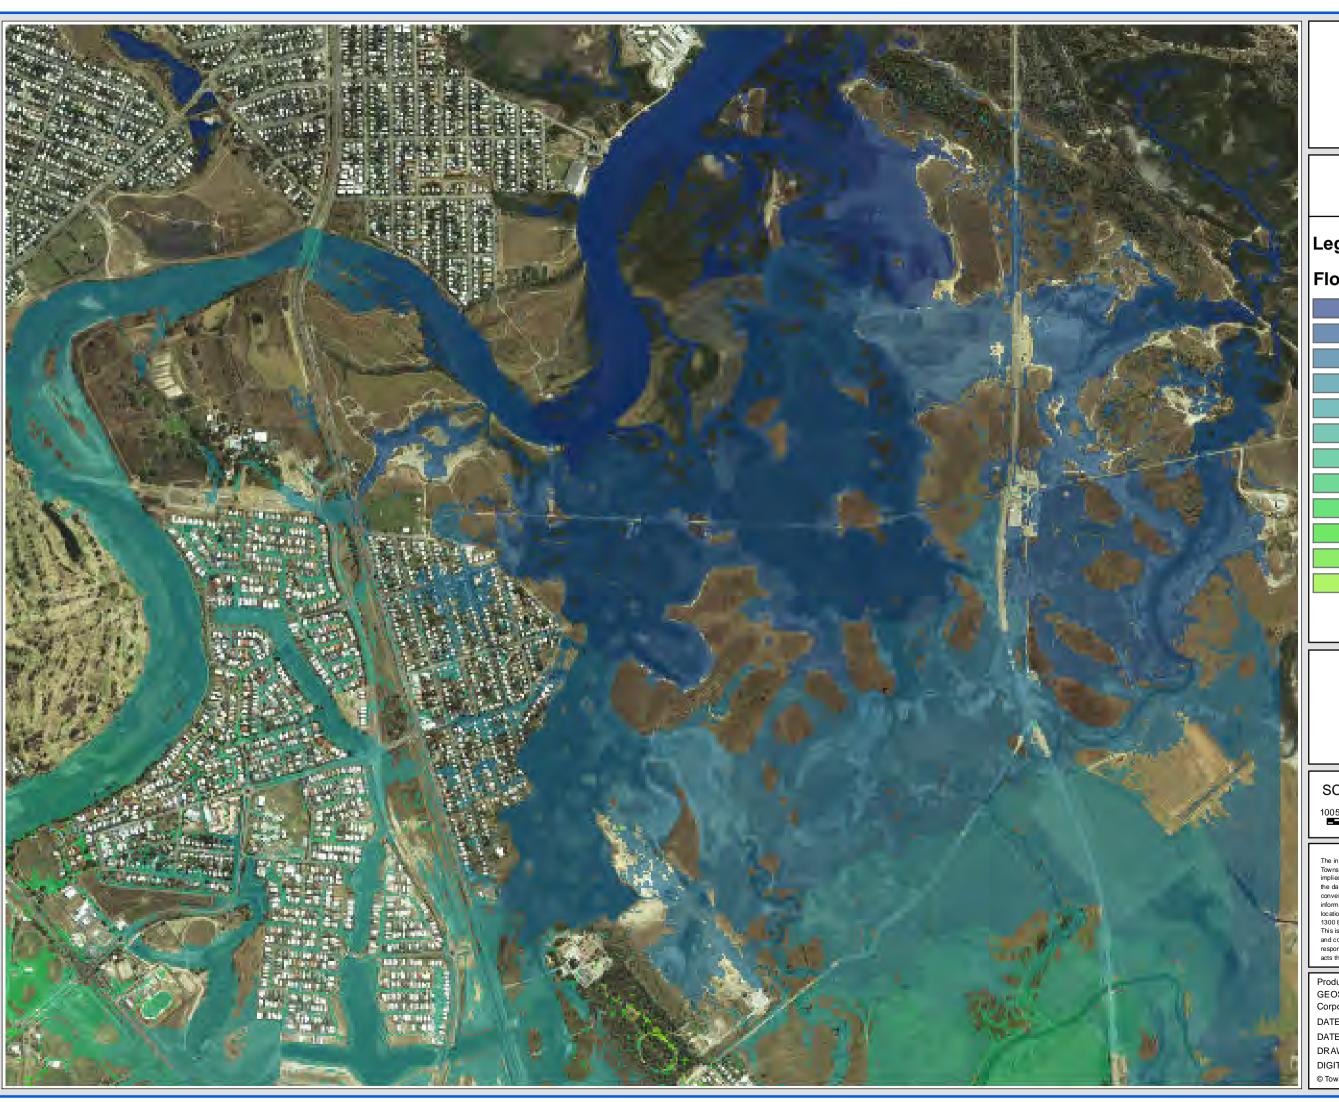

# **GORDON CREEK FLOOD STUDY 5 YEAR ARI**

Upper Study Area

# FIGURE D11.1

# Legend

### Flood Level (m AHD)

SCALE: 1:15,000 @ A3

10050 0 100 200 300 400 500 Metres

DISCLAIMER

The information shown on this map has been produced from the Townsville City Council's digital database. There is no warranty implied or expressed regarding the accuracy or completeness of the data. The data has been complied for information and convenience only, and it is the responsibility of the user to verify all information before placing reliance on it. For accurate service locations please contact the Customer Services Centre on 1300 878 001.