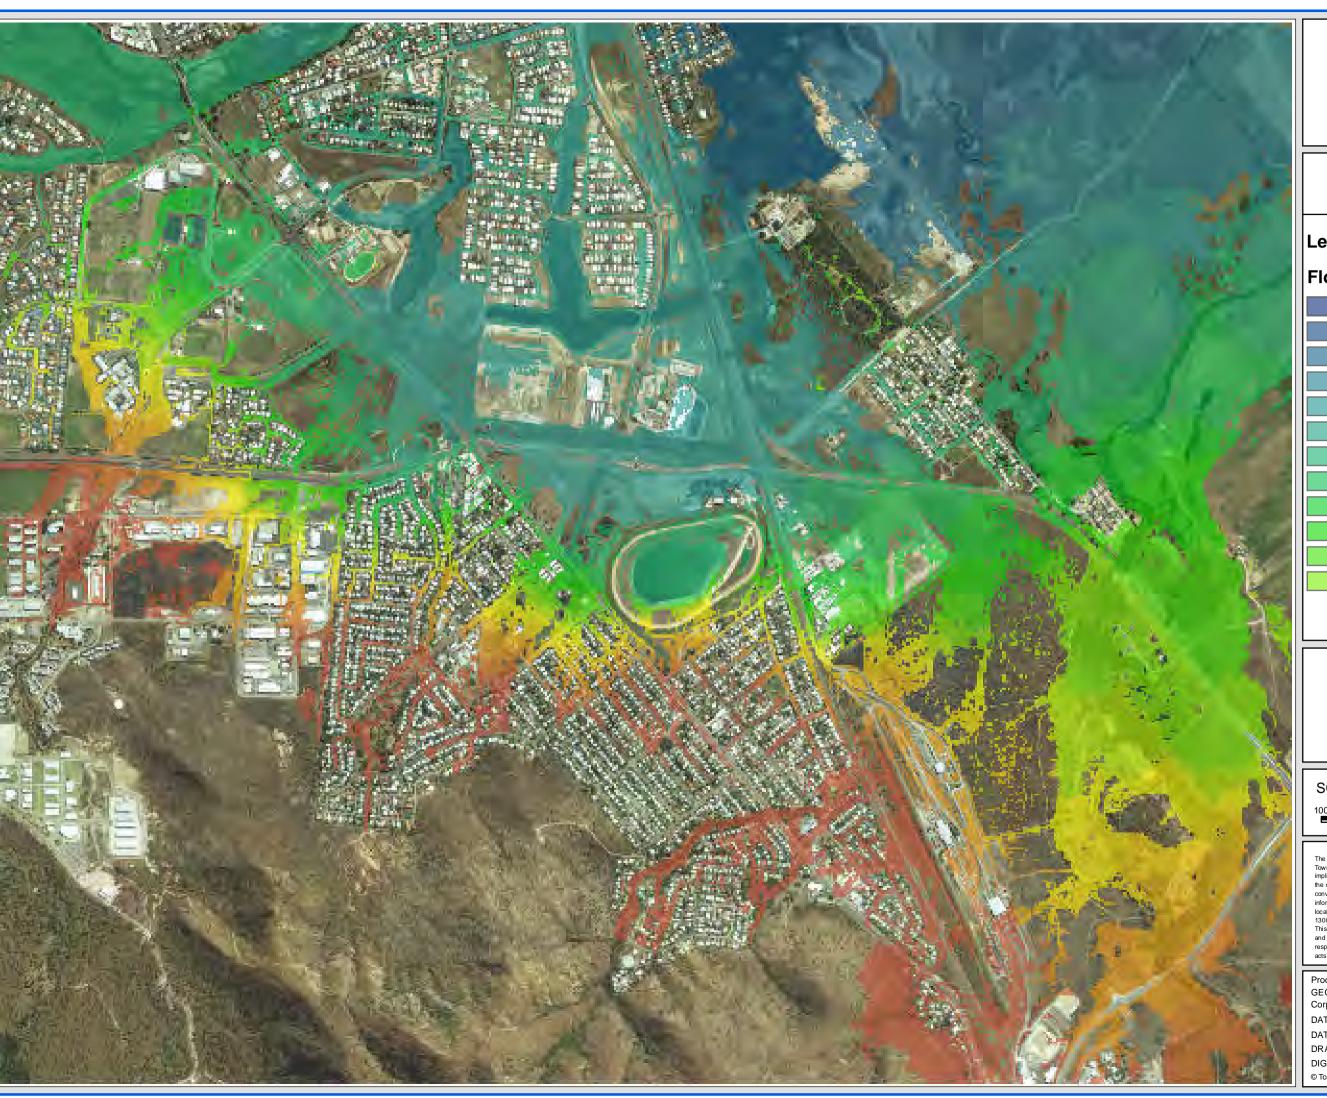

# **GORDON CREEK FLOOD STUDY 5 YEAR ARI**

Lower Study Area

# FIGURE D11.2

### Legend

### Flood Level (m AHD)

SCALE: 1:15,000 @ A3

10050 0 100 200 300 400 500 Metres

DISCLAIMER

The information shown on this map has been produced from the Townsville City Council's digital database. There is no warranty implied or expressed regarding the accuracy or completeness of the data. The data has been complied for information and convenience only, and it is the responsibility of the user to verify all information before placing reliance on it. For accurate service locations please contact the Customer Services Centre on 1300 878 001.