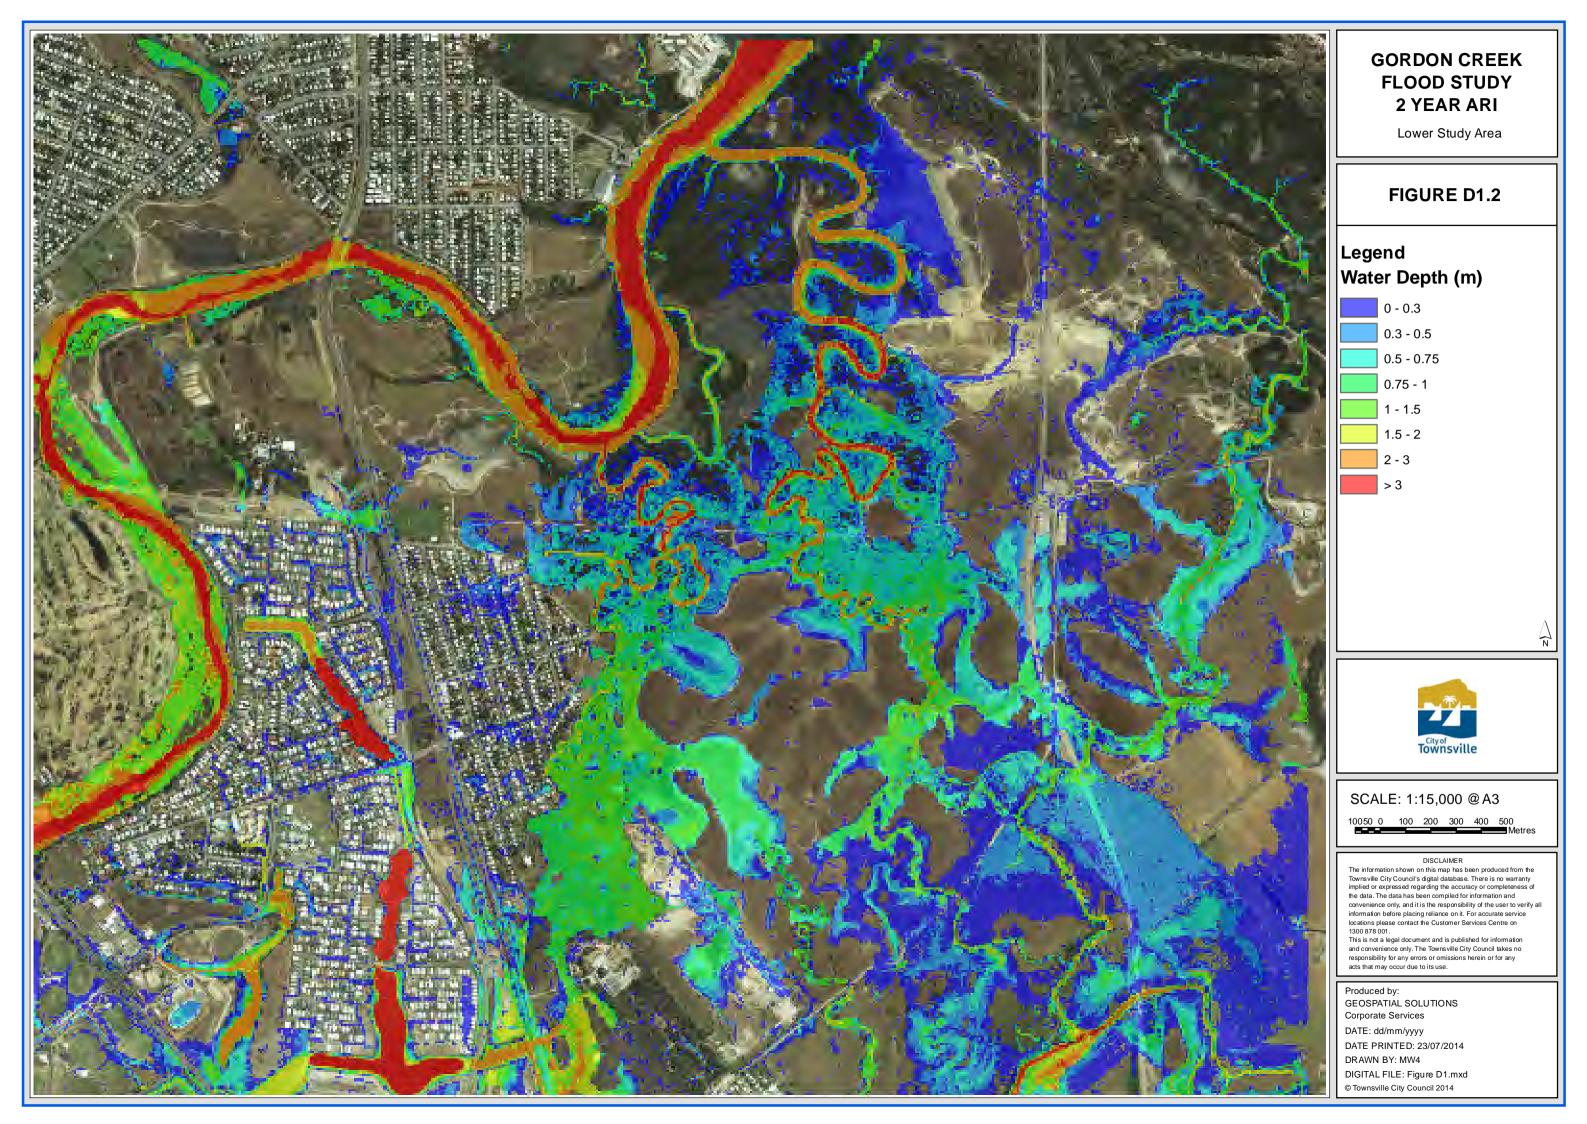

# **GORDON CREEK FLOOD STUDY** 2 YEAR ARI

Lower Study Area

# FIGURE D10.2

### Legend

### Flood Level (m AHD)

SCALE: 1:15,000 @ A3

10050 0 100 200 300 400 500 Metres

DISCLAIMER

The information shown on this map has been produced from the Townsville City Council's digital database. There is no warranty implied or expressed regarding the accuracy or completeness of the data. The data has been complied for information and convenience only, and it is the responsibility of the user to verify all information before placing reliance on it. For accurate service locations please contact the Customer Services Centre on 1300 878 001.