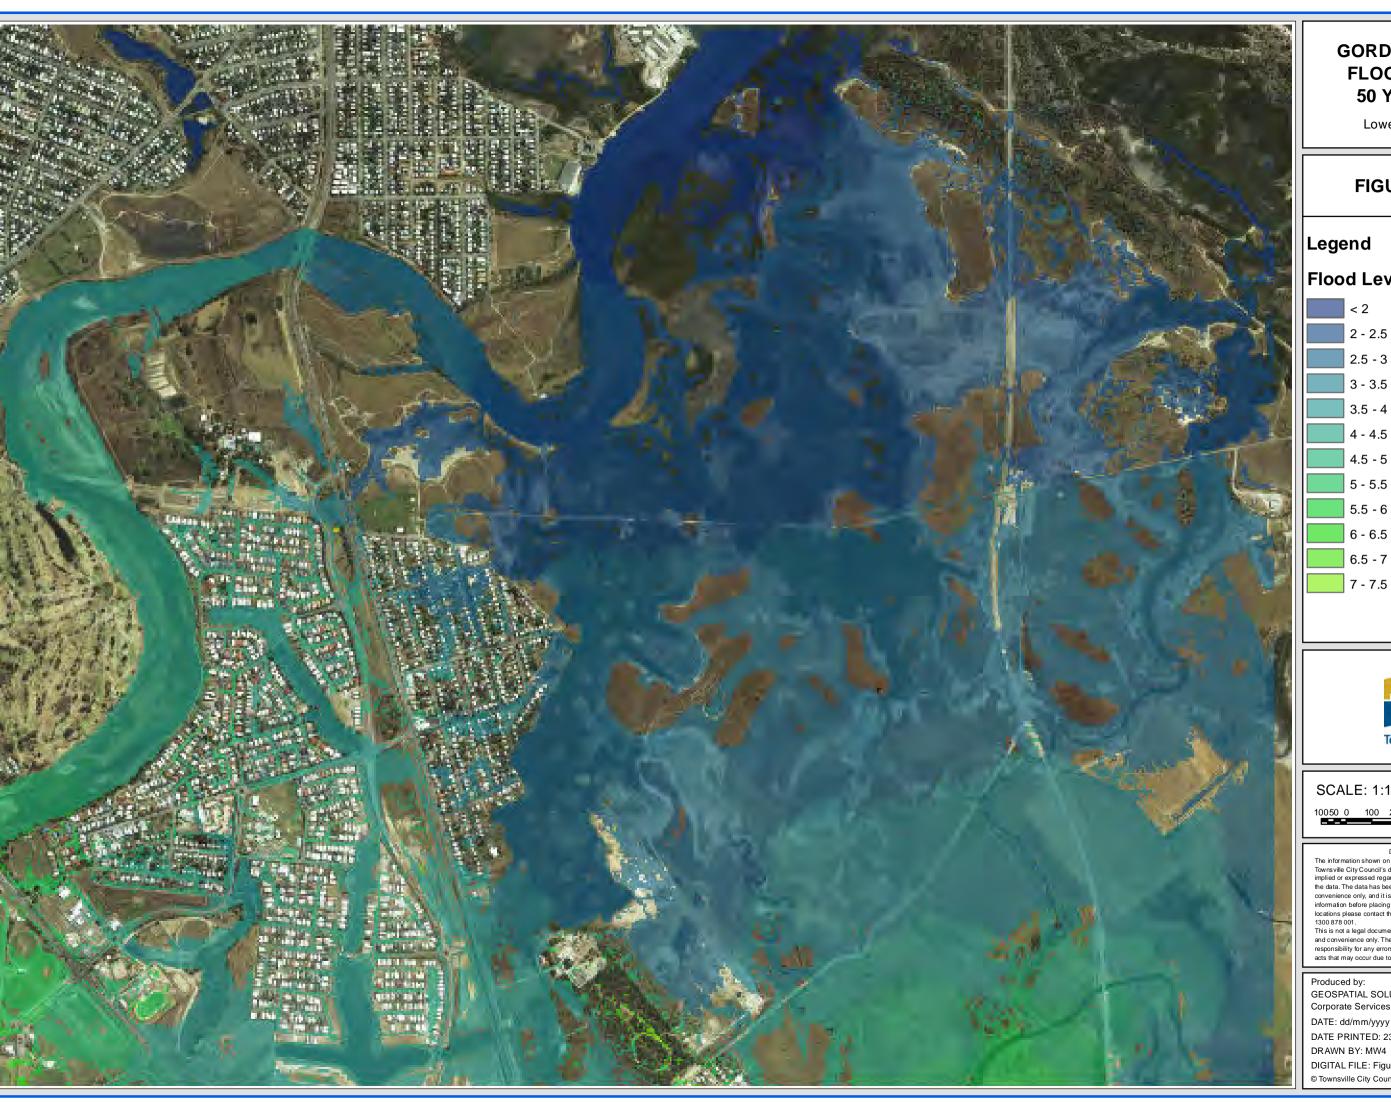

# **GORDON CREEK FLOOD STUDY 50 YEAR ARI**

Upper Study Area

# FIGURE D14.1

# Legend

### Flood Level (m AHD)

SCALE: 1:15,000 @ A3

10050 0 100 200 300 400 500 Metres

DISCLAIMER

The information shown on this map has been produced from the Townsville City Council's digital database. There is no warranty implied or expressed regarding the accuracy or completeness of the data. The data has been complied for information and convenience only, and it is the responsibility of the user to verify all information before placing reliance on it. For accurate service locations please contact the Customer Services Centre on 1300 878 001.