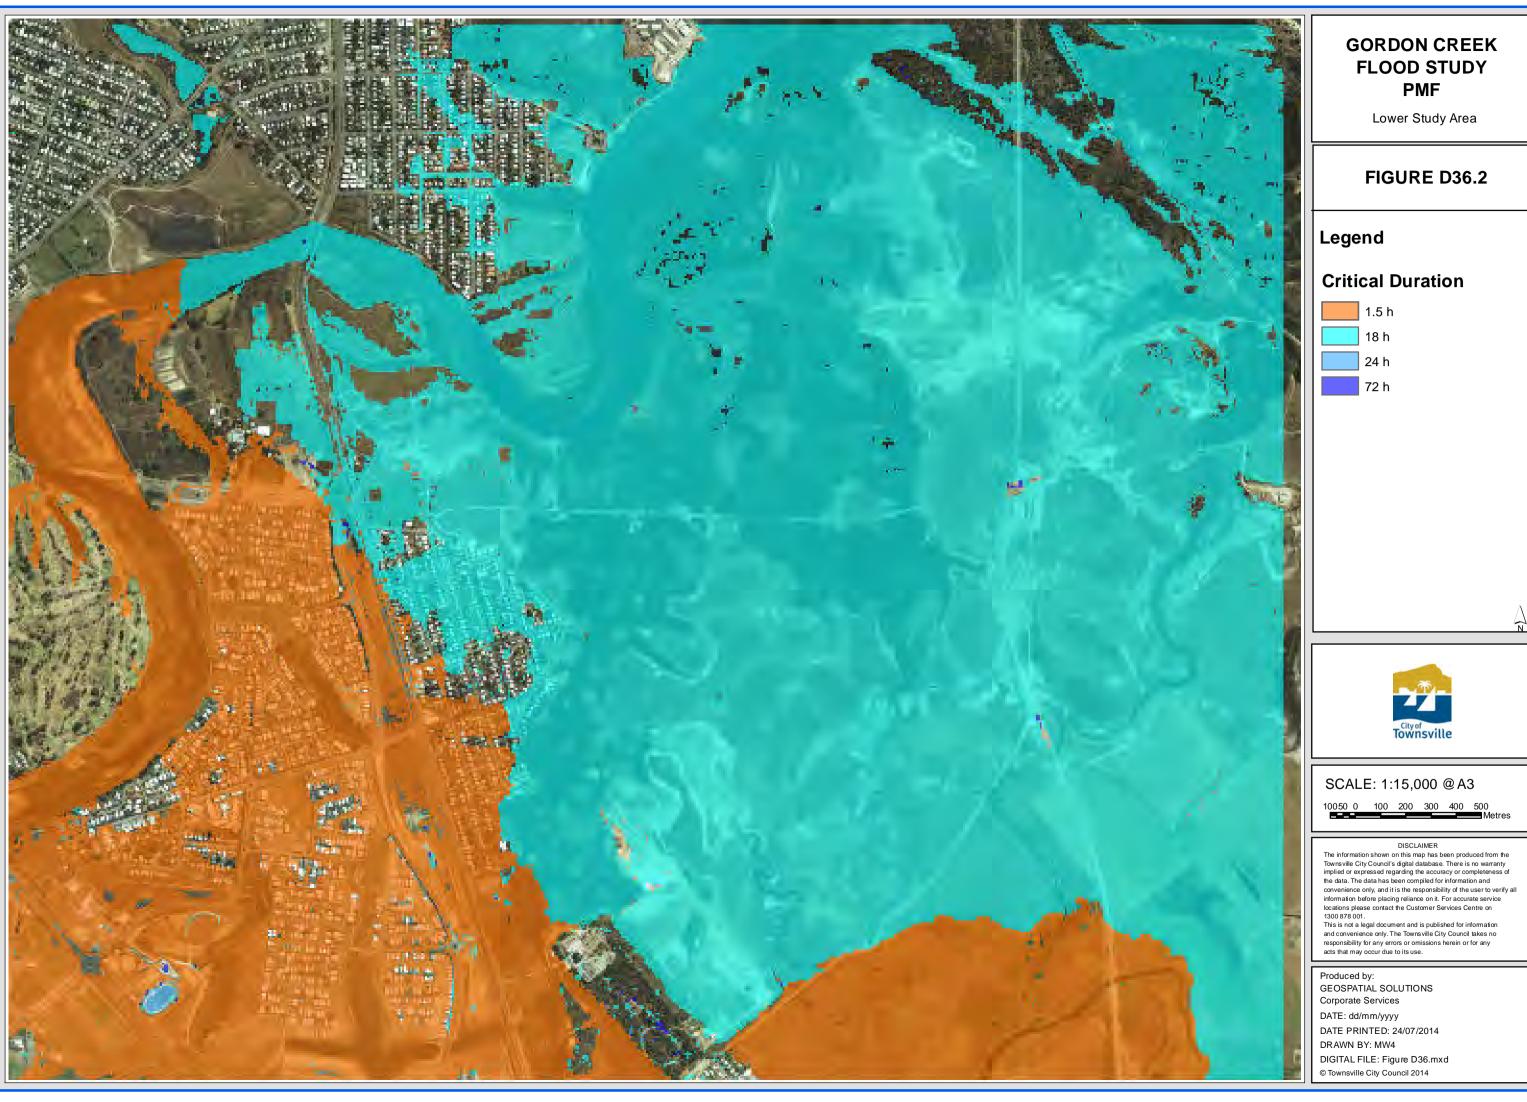

## **GORDON CREEK FLOOD STUDY PMF**

Upper Study Area

FIGURE D36.1

### Legend

### **Critical Duration**

1.5 h

18 h

24 h

72 h

SCALE: 1:15,000 @ A3

10050 0 100 200 300 400 500 Metres

DISCLAIMER

The information shown on this map has been produced from the Towns ville City Council's digital database. There is no warranty implied or expressed regarding the accuracy or completeness of the data. The data has been compiled for information and convenience only, and it is the responsibility of the user to verify all information before placing reliance on it. For accurate service locations please contact the Customer Services Centre on 1300 878 001.

This is not a legal document and is published for information and convenience only. The Townsville City Council takes no responsibility for any errors or omissions herein or for any acts that may occur due to its use.

Produced by: GEOSPATIAL SOLUTIONS Corporate Services DATE: dd/mm/yyyy DATE PRINTED: 24/07/2014 DRAWN BY: MW4 DIGITAL FILE: Figure D36.mxd