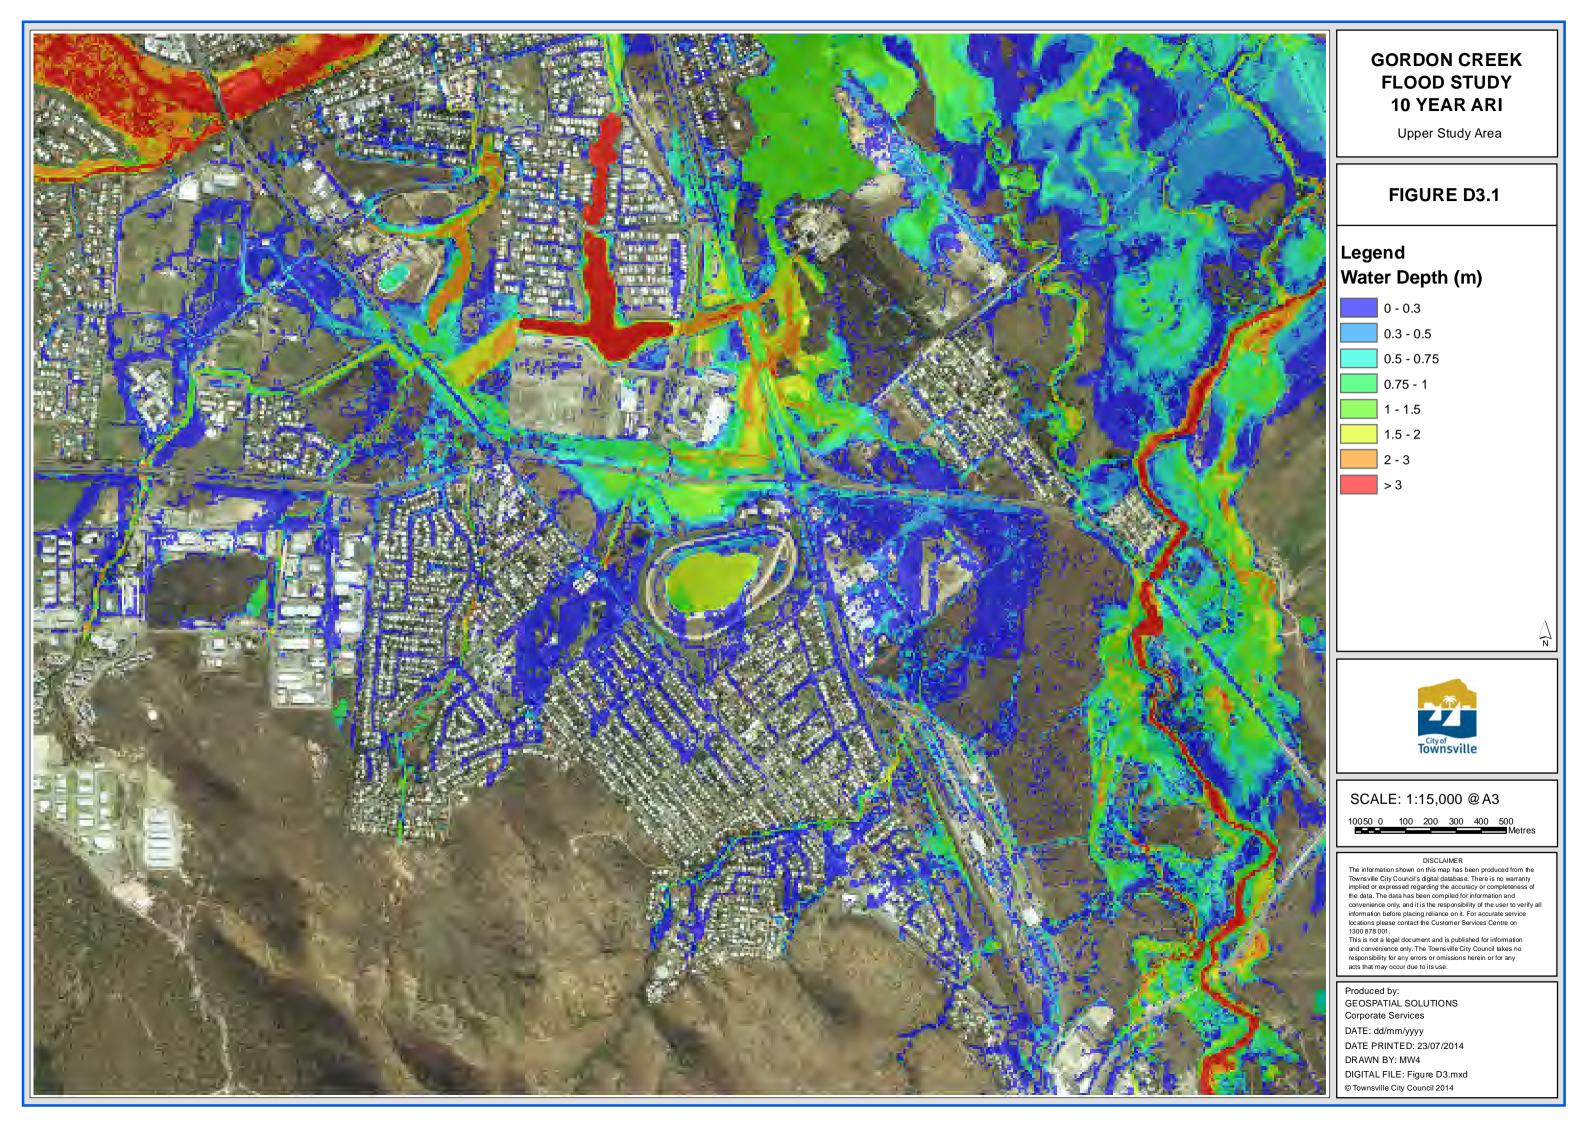

# GORDON CREEK FLOOD STUDY BASE-LINE FLOODING ASSESSMENT

Volume 2 **MARCH 2014** 









































# **GORDON CREEK FLOOD STUDY** 2 YEAR ARI

Upper Study Area

### FIGURE D10.1

# Legend

### Flood Level (m AHD)





SCALE: 1:15,000 @ A3

10050 0 100 200 300 400 500 Metres

DISCLAIMER

The information shown on this map has been produced from the Townsville City Council's digital database. There is no warranty implied or expressed regarding the accuracy or completeness of the data. The data has been complied for information and convenience only, and it is the responsibility of the user to verify all information before placing reliance on it. For accurate service locations please contact the Customer Services Centre on 1300 878 001.

This is not a legal document and is published for information and convenience only. The Townsville City Council takes no respon