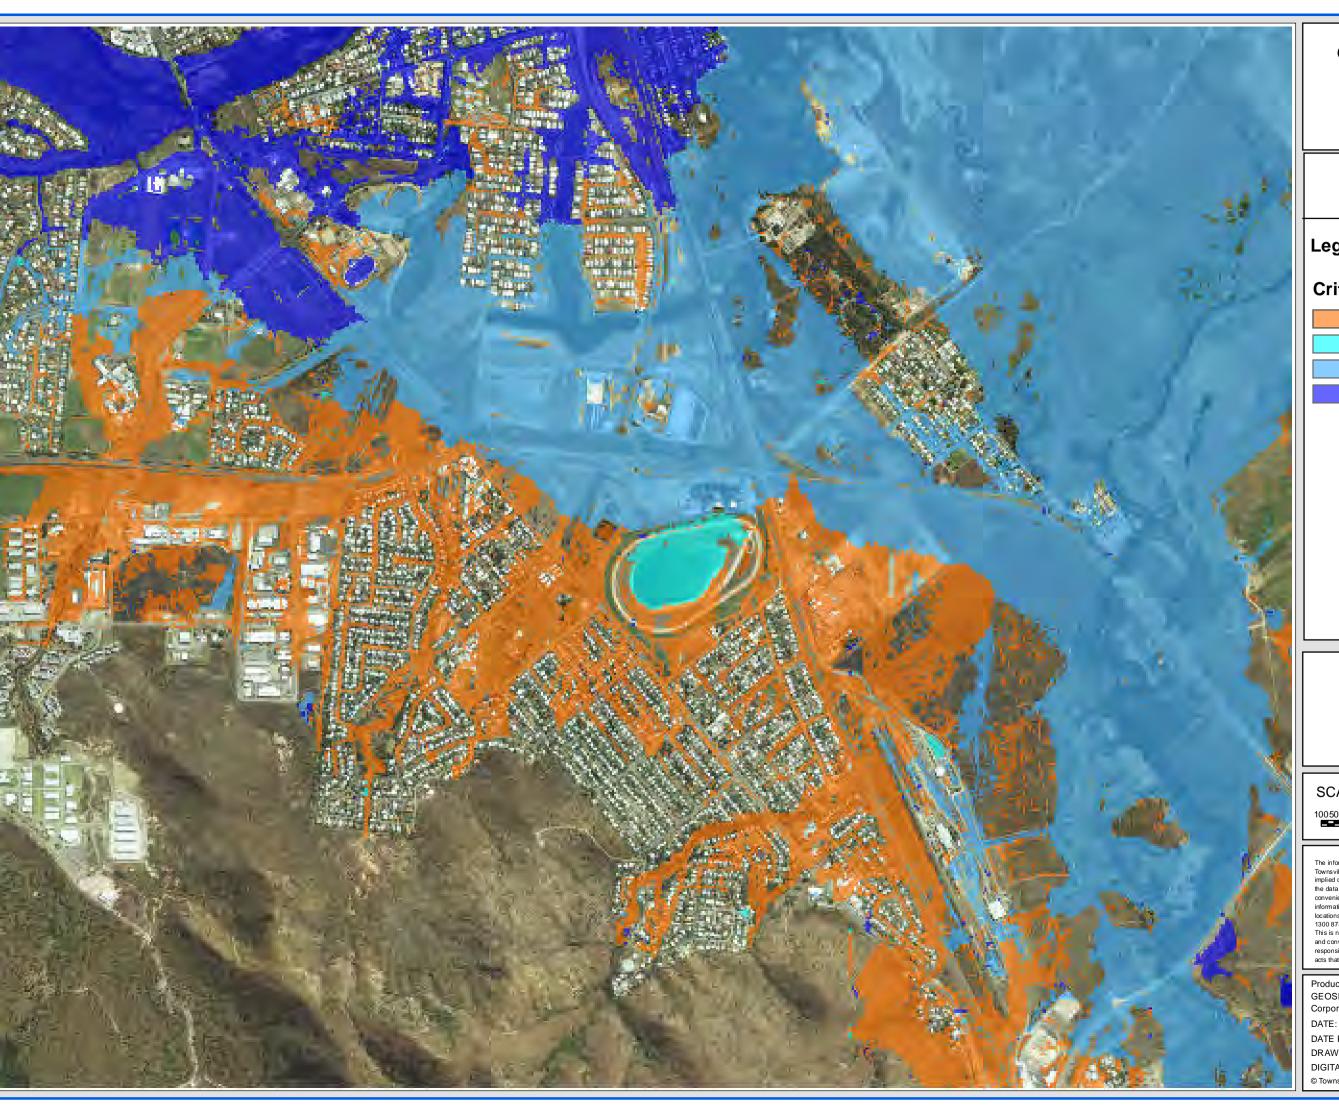

## **GORDON CREEK FLOOD STUDY 200 YEAR ARI**

Upper Study Area

FIGURE D34.1

## Legend

## **Critical Duration**

1.5 h

18 h

24 h

72 h

SCALE: 1:15,000 @ A3

10050 0 100 200 300 400 500 Metres

DISCLAIMER