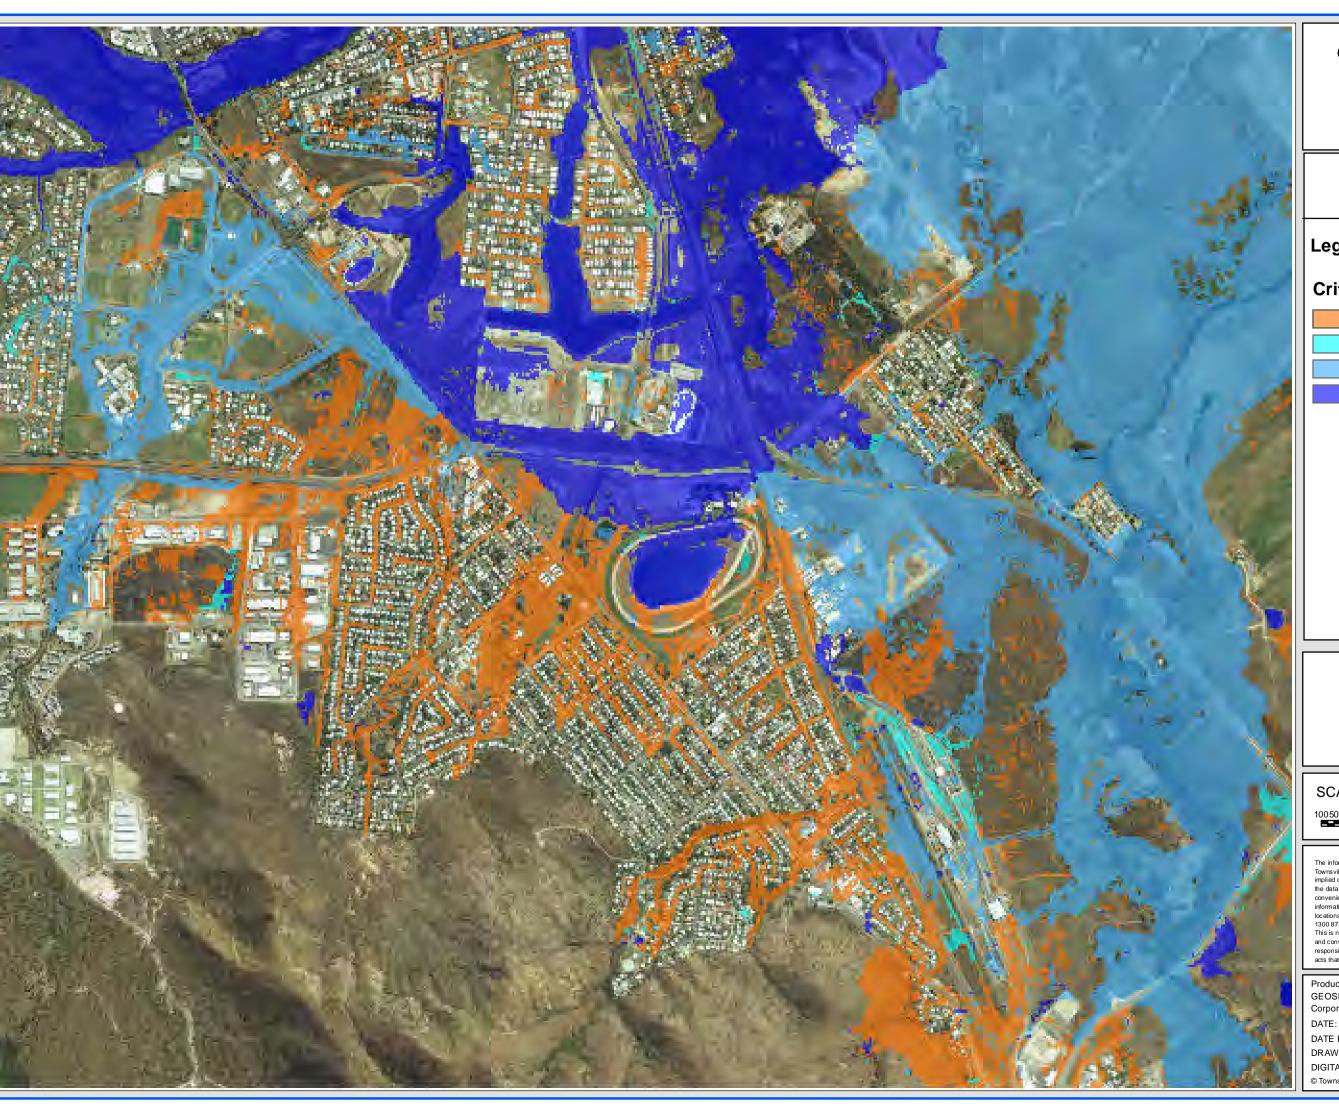

# **GORDON CREEK FLOOD STUDY** 2 YEAR ARI

Upper Study Area

### FIGURE D10.1

# Legend

### Flood Level (m AHD)

SCALE: 1:15,000 @ A3

10050 0 100 200 300 400 500 Metres

DISCLAIMER

The information shown on this map has been produced from the Townsville City Council's digital database. There is no warranty implied or expressed regarding the accuracy or completeness of the data. The data has been complied for information and convenience only, and it is the responsibility of the user to verify all information before placing reliance on it. For accurate service locations please contact the Customer Services Centre on 1300 878 001.