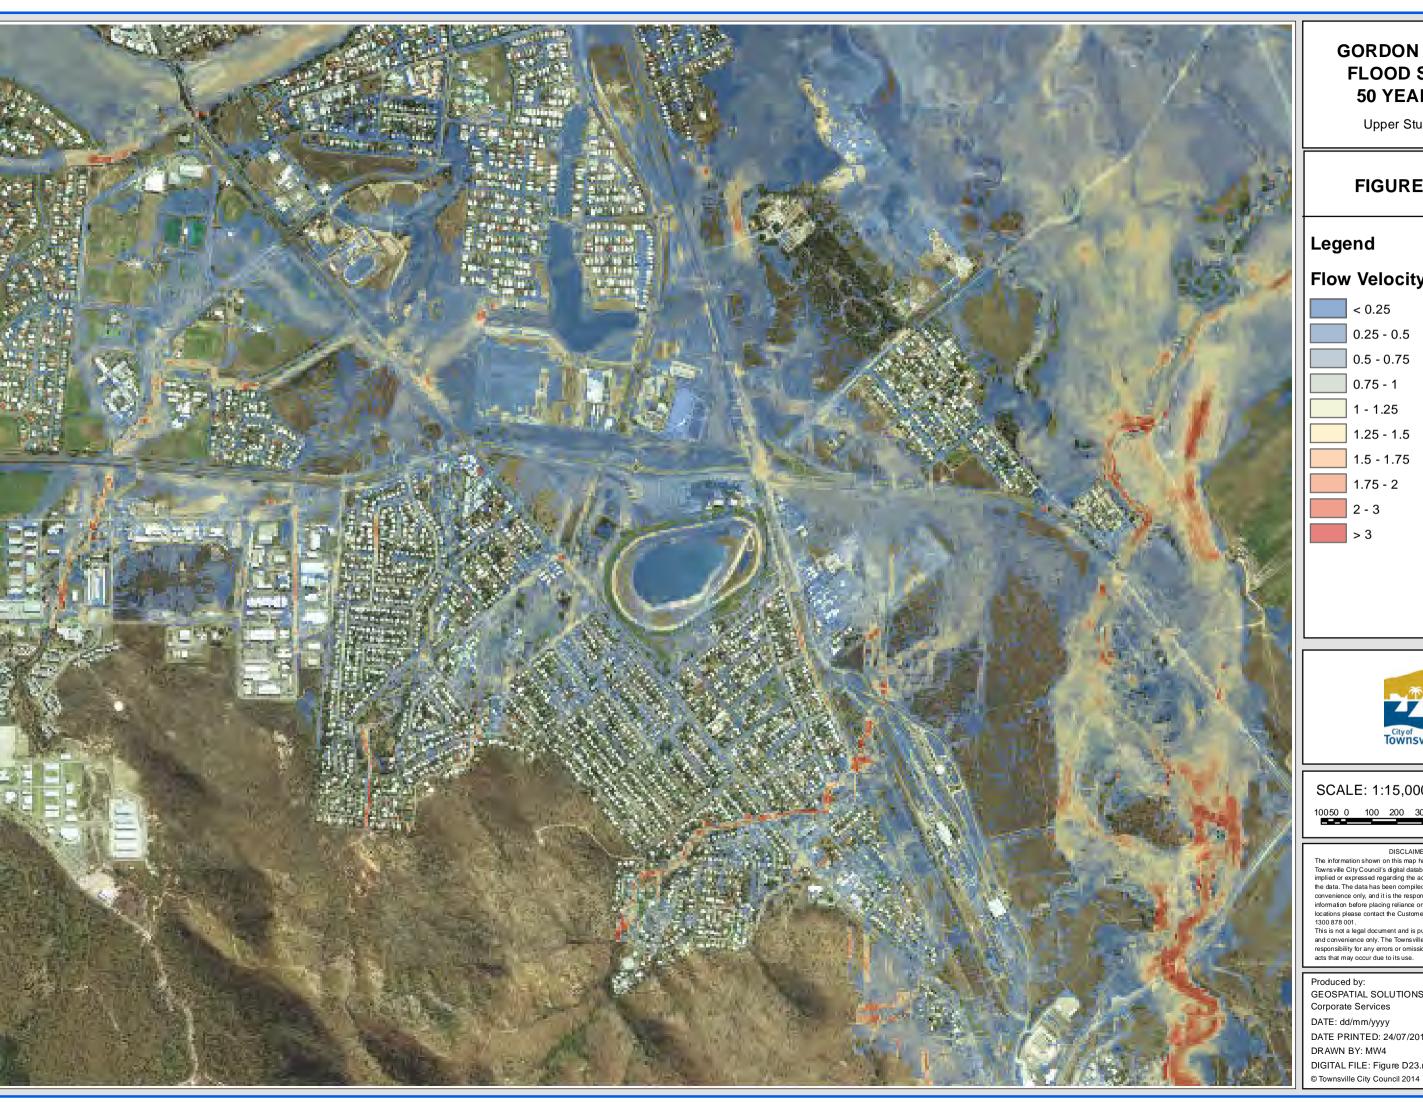

## **GORDON CREEK FLOOD STUDY 50 YEAR ARI**

Upper Study Area

### FIGURE D23.1

## Legend

# Flow Velocity (m/s)

< 0.25

0.25 - 0.5

0.5 - 0.75

0.75 - 1

1 - 1.25

1.25 - 1.5

1.5 - 1.75 1.75 - 2

SCALE: 1:15,000 @ A3

10050 0 100 200 300 400 500 Metres

DISCLAIMER

The information shown on this map has been produced from the Townsville City Council's digital database. There is no warranty implied or expressed regarding the accuracy or completeness of the data. The data has been complied for information and convenience only, and it is the responsibility of the user to verify all information before placing reliance on it. For accurate service locations please contact the Customer Services Centre on 1300 878 001.

This is not a legal document and is published for information and convenience only. The Townsville City Council takes no responsibility for any errors or omissions herein or for any acts that may occur due to its use.

Produced by: GEOSPATIAL SOLUTIONS Corporate Services DATE: dd/mm/yyyy DATE PRINTED: 24/07/2014

DIGITAL FILE: Figure D23.mxd