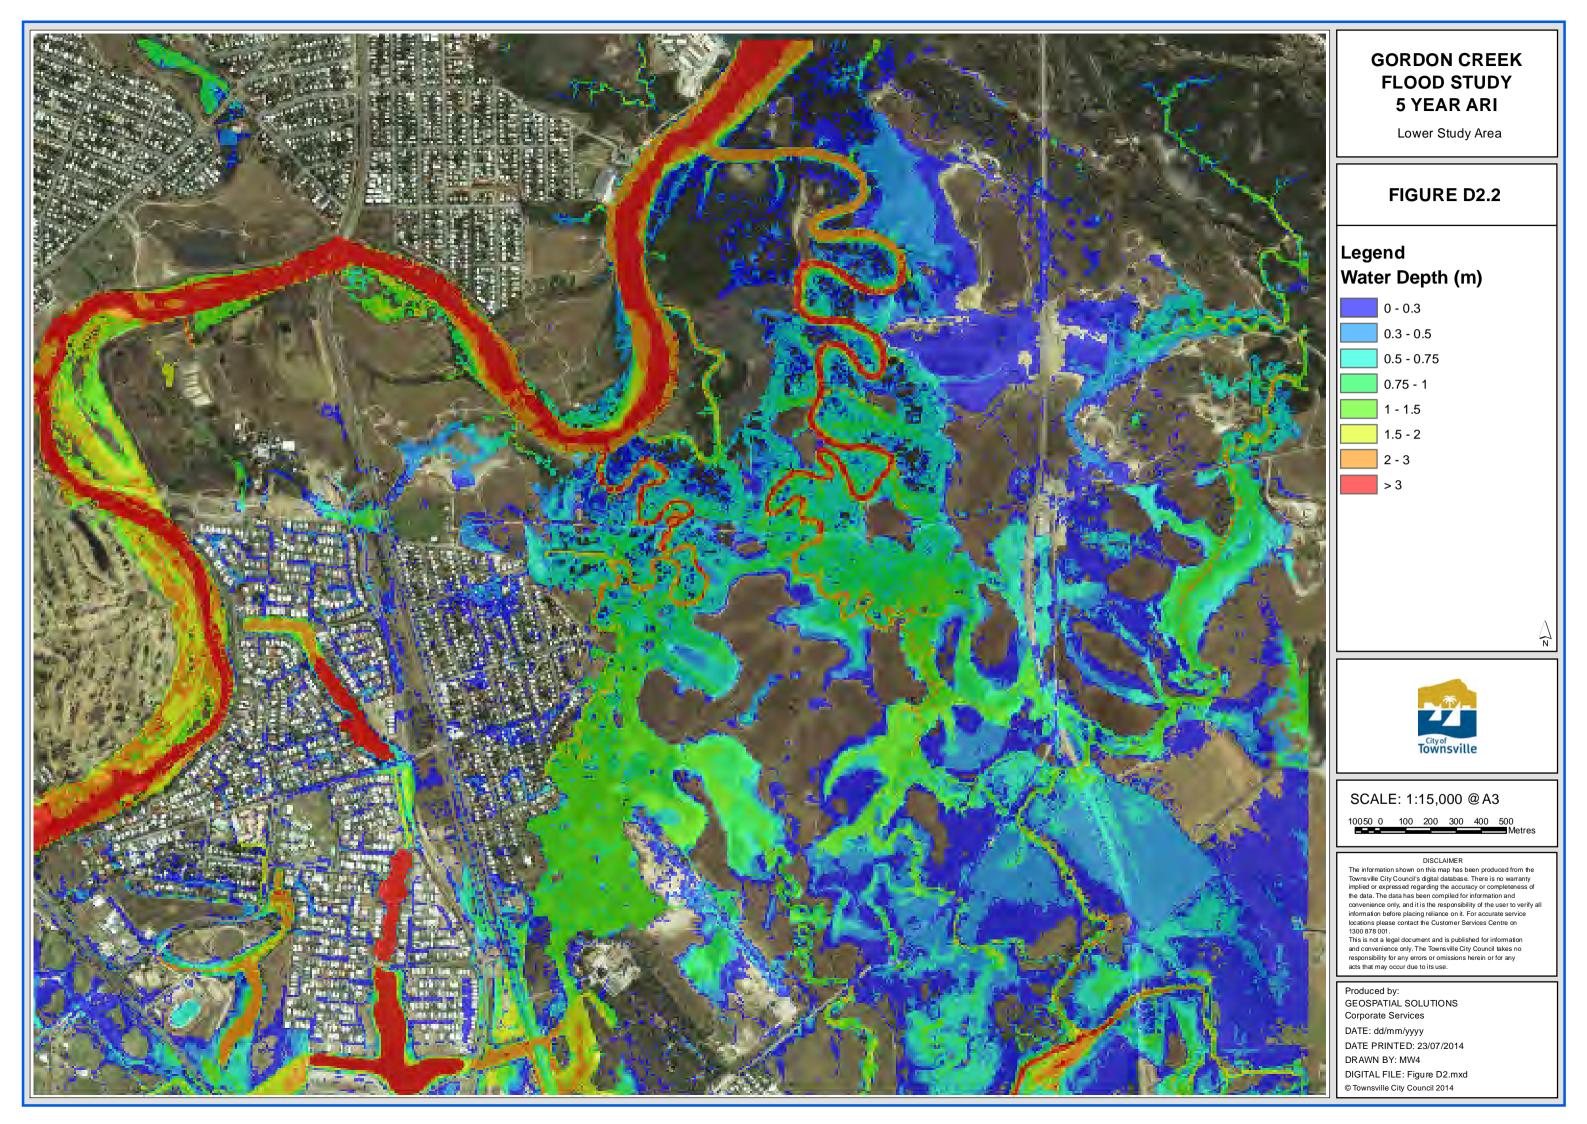

# GORDON CREEK FLOOD STUDY BASE-LINE FLOODING ASSESSMENT

Volume 2 **MARCH 2014** 









































# **GORDON CREEK FLOOD STUDY** 2 YEAR ARI

Upper Study Area

### FIGURE D10.1

# Legend

### Flood Level (m AHD)





SCALE: 1:15,000 @ A3

10050 0 100 200 300 400 500 Metres

DISCLAIMER

The information shown on this map has been produced from the Townsville City Council's digital database. There is no warranty implied or expressed regarding the accuracy or completeness of the data. The data has been complied for information and convenience only, and it is the responsibility of the user to verify all information before placing reliance on it. For accurate service locations please contact the Customer Services Centre on 1300 878 001.

This is not a legal document and is published for information and convenience only. The Townsville City Council takes no resp