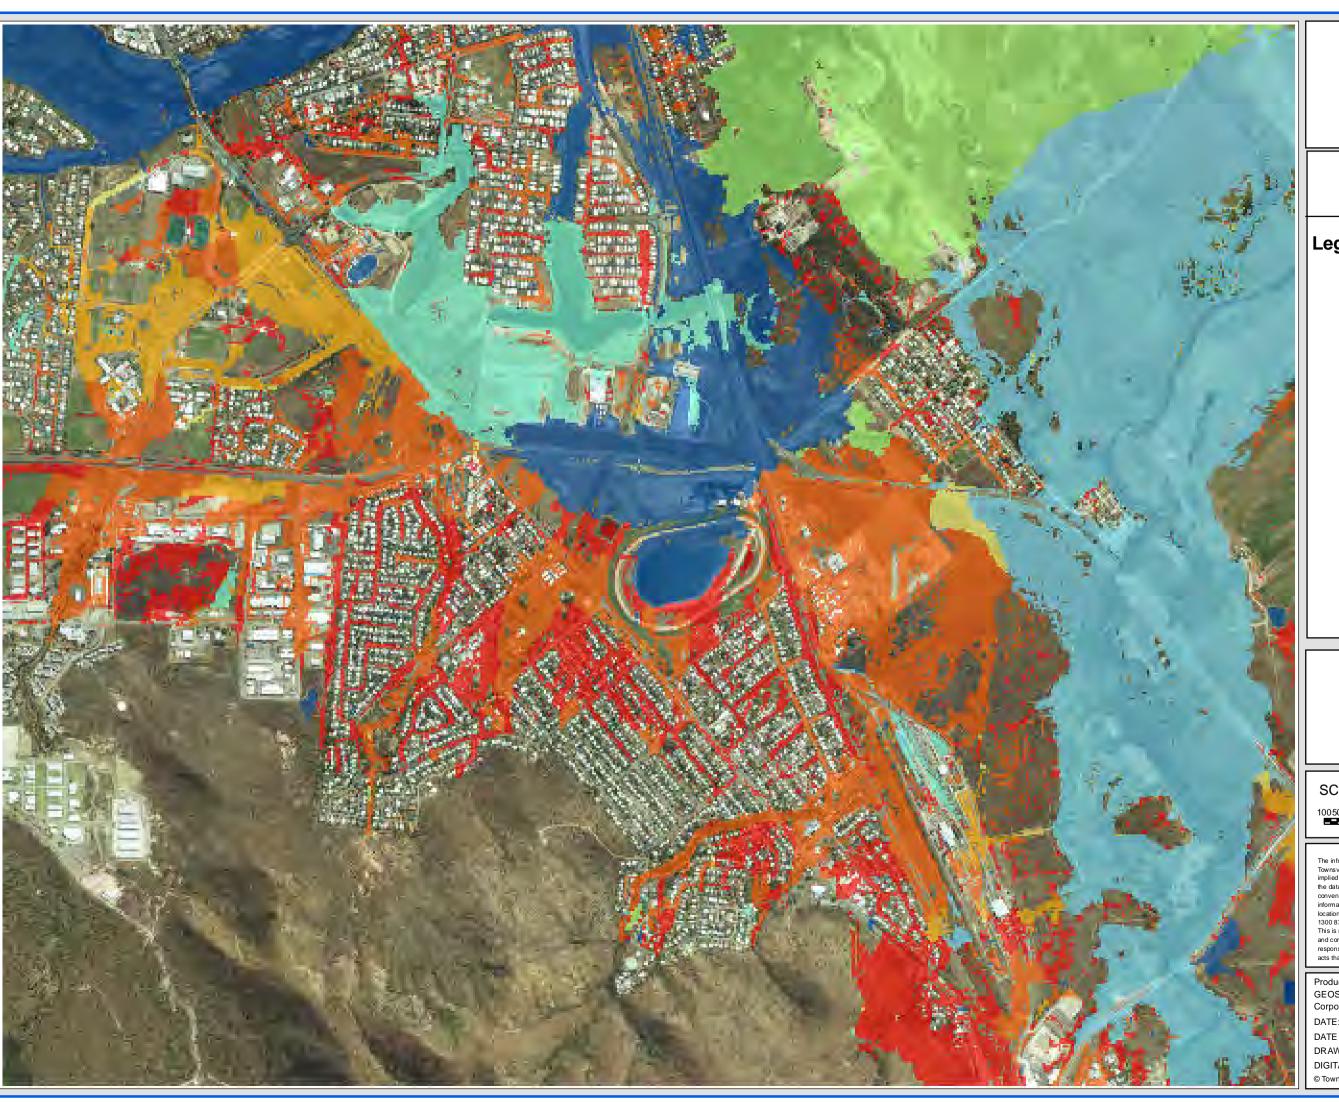

# **GORDON CREEK FLOOD STUDY 50 YEAR ARI**

**Upper Study Area** 

FIGURE D32.1

# Legend

### **Critical Duration**

**50 Y ARI** 

1 h

1.5 h

2 h

3 h

6 h

12 h

18 h

24 h 48h

SCALE: 1:15,000 @ A3

10050 0 100 200 300 400 500 Metres

DISCLAIMER

The information shown on this map has been produced from the Townsville City Council's digital database. There is no warranty implied or expressed regarding the accuracy or completeness of the data. The data has been compiled for information and convenience only, and it is the responsibility of the user to verify all information before placing reliance on it. For accurate service locations please contact the Customer Services Centre on 1300 878 001.