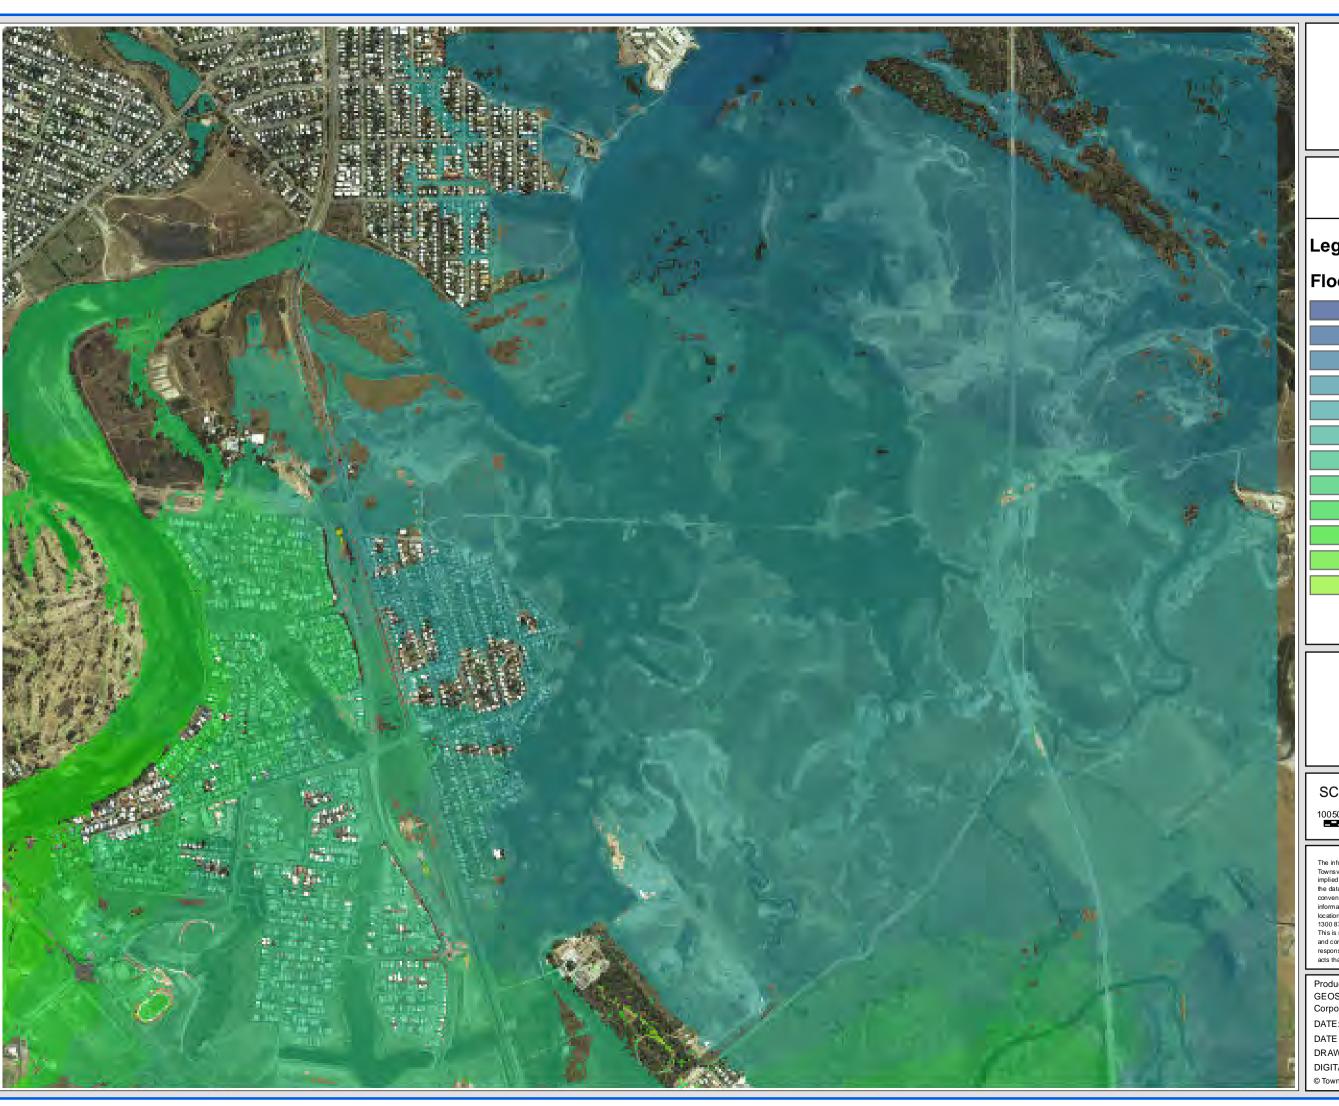

# GORDON CREEK FLOOD STUDY BASE-LINE FLOODING ASSESSMENT

Volume 2 **MARCH 2014** 

# **GORDON CREEK FLOOD STUDY** 2 YEAR ARI

Upper Study Area

### FIGURE D10.1

# Legend

### Flood Level (m AHD)

SCALE: 1:15,000 @ A3

10050 0 100 200 300 400 500 Metres

DISCLAIMER

The information shown on this map has been produced from the Townsville City Council's digital database. There is no warranty implied or expressed regarding the accuracy or completeness of the data. The data has been complied for information and convenience only, and it is the responsibility of the user to verify all information before placing reliance on it. For accurate service locations please contact the Customer Services Centre on 1300 878 001.