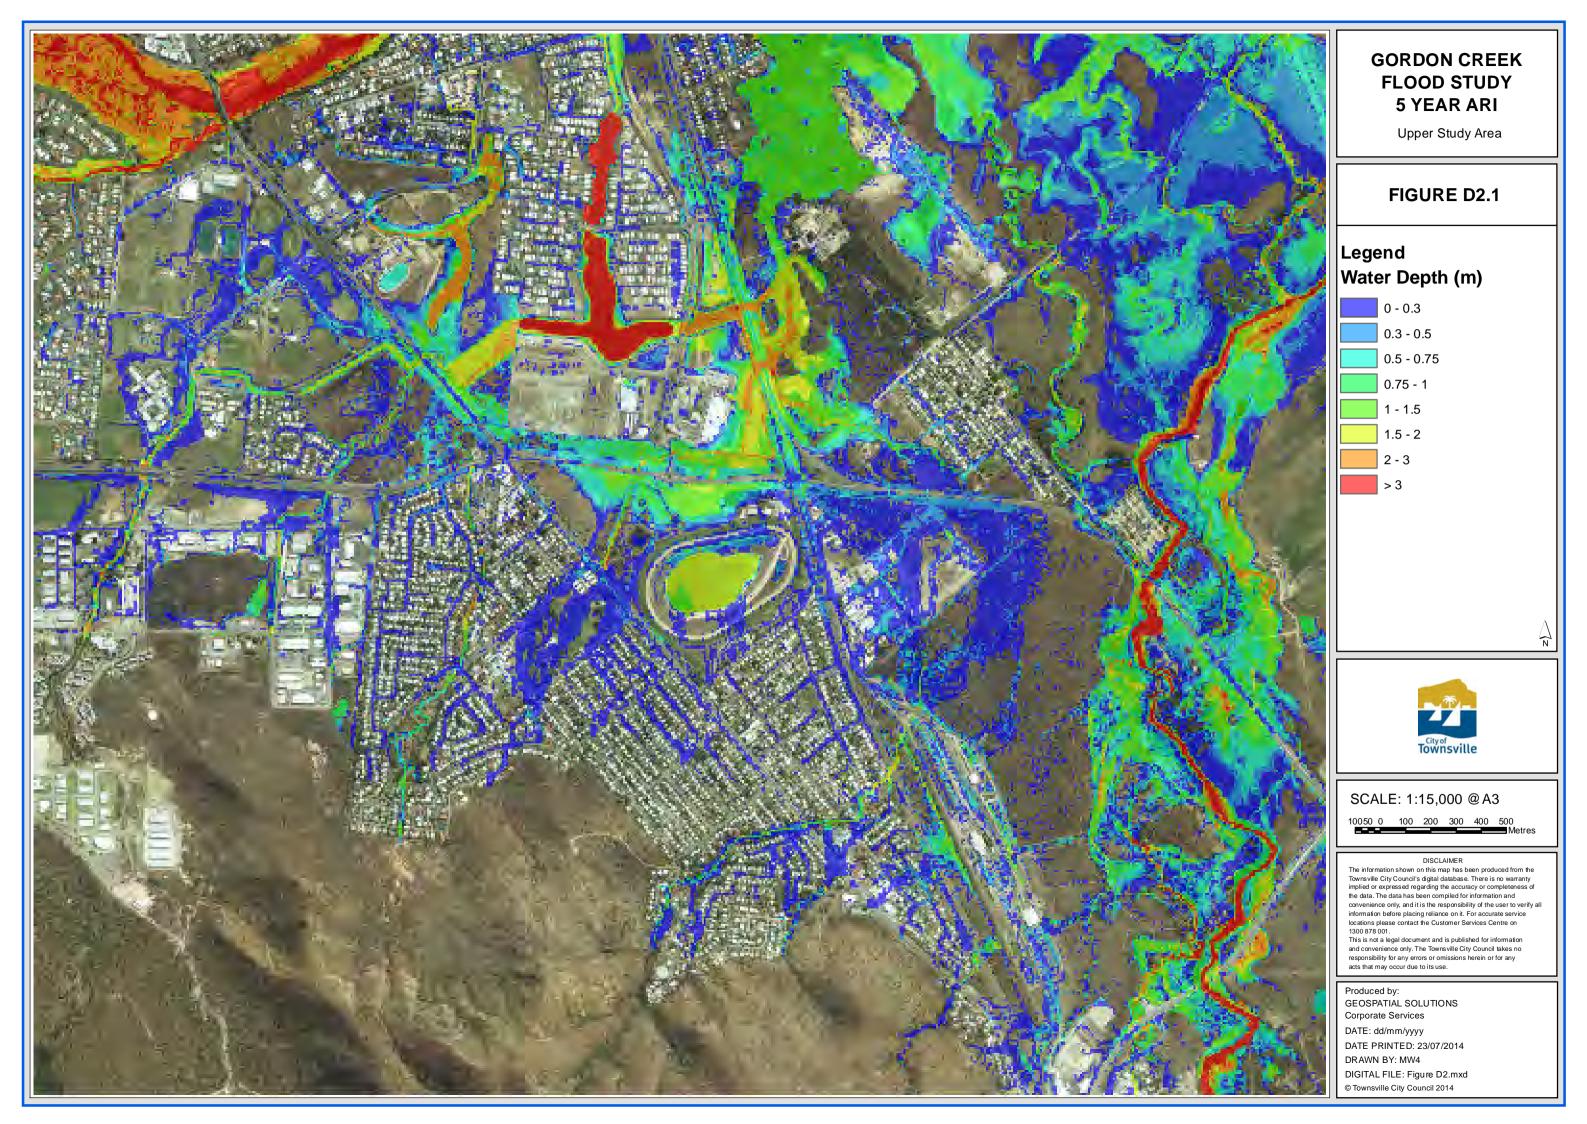

# GORDON CREEK FLOOD STUDY BASE-LINE FLOODING ASSESSMENT

Volume 2 **MARCH 2014** 









































# **GORDON CREEK FLOOD STUDY** 2 YEAR ARI

Upper Study Area

### FIGURE D10.1

# Legend

### Flood Level (m AHD)





SCALE: 1:15,000 @ A3

10050 0 100 200 300 400 500 Metres

DISCLAIMER

The information shown on this map has been produced from the Townsville City Council's digital database. There is no warranty implied or expressed regarding the accuracy or completeness of the data. The data has been complied for information and convenience only, and it is the responsibility of the user to verify all information before placing reliance on it. For accurate service locations please contact the Customer Services Centre on 1300 878 001.

This is not a legal document and is published for information and convenience only. The Townsville City Council takes no re