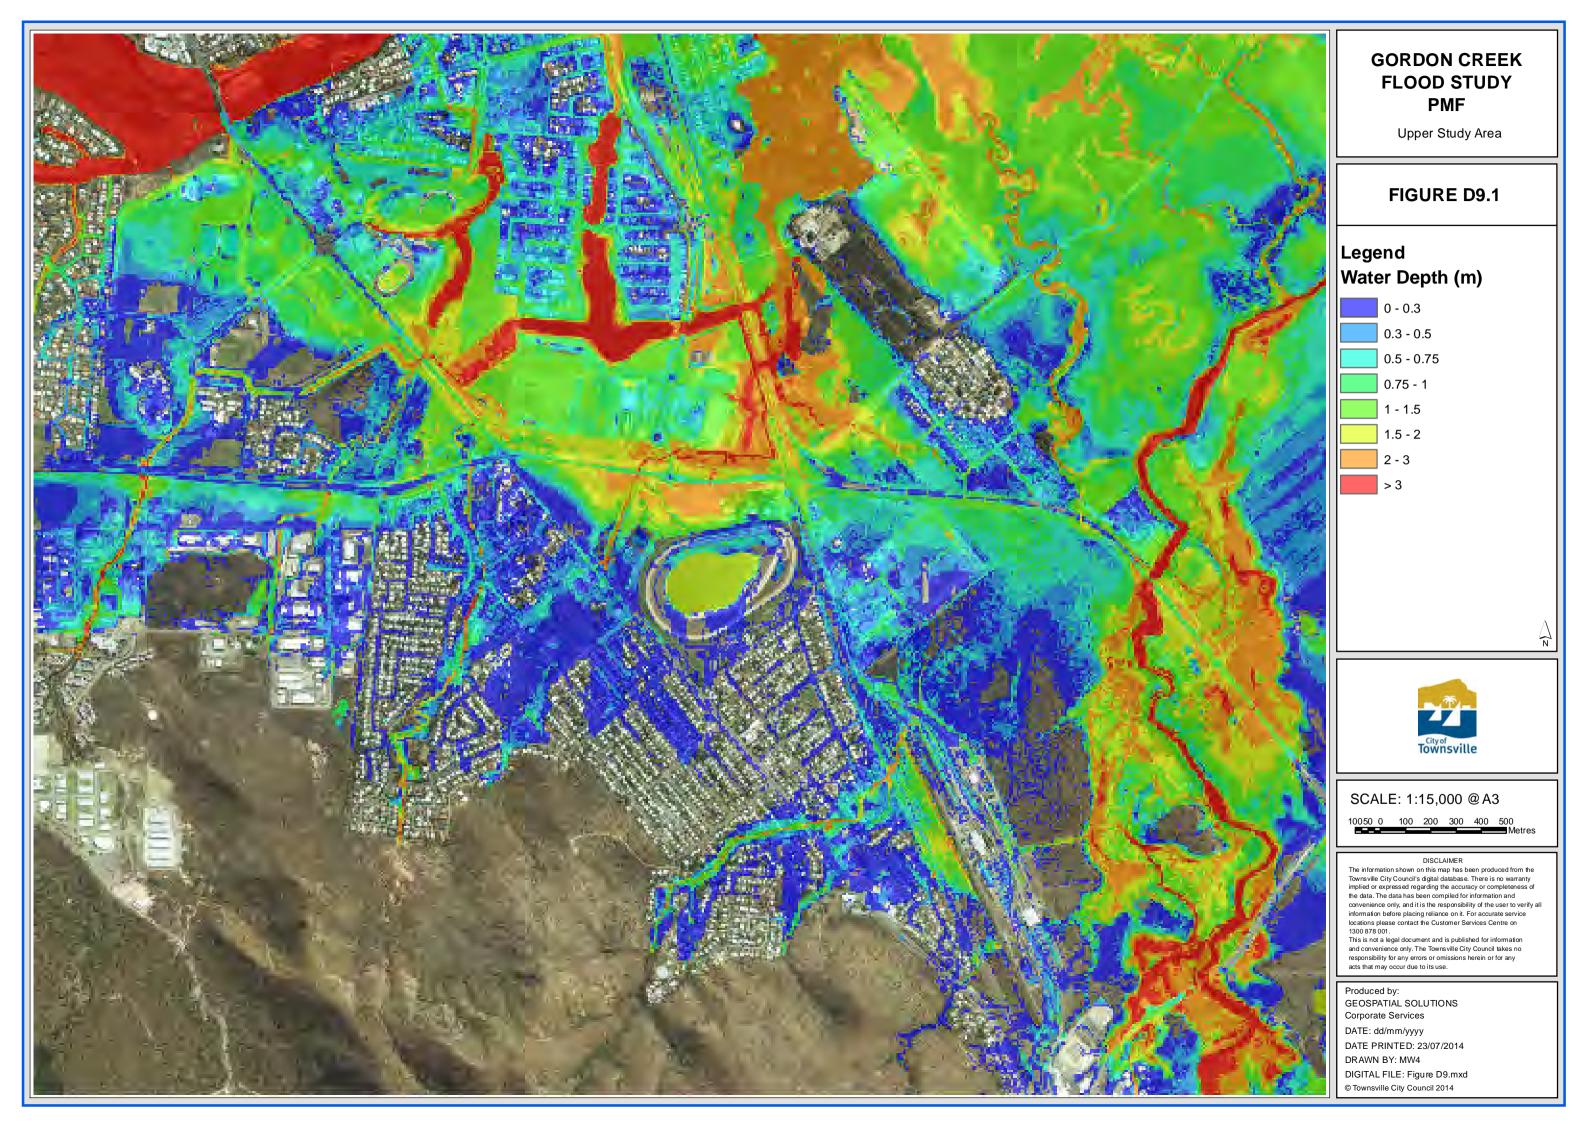

### **GORDON CREEK FLOOD STUDY PMF**

Upper Study Area

# FIGURE D18.1

### Legend

### Flood Level (m AHD)

SCALE: 1:15,000 @ A3

10050 0 100 200 300 400 500 Metres

DISCLAIMER

The information shown on this map has been produced from the Townsville City Council's digital database. There is no warranty implied or expressed regarding the accuracy or completeness of the data. The data has been complied for information and convenience only, and it is the responsibility of the user to verify all information before placing reliance on it. For accurate service locations please contact the Customer Services Centre on 1300 878 001.