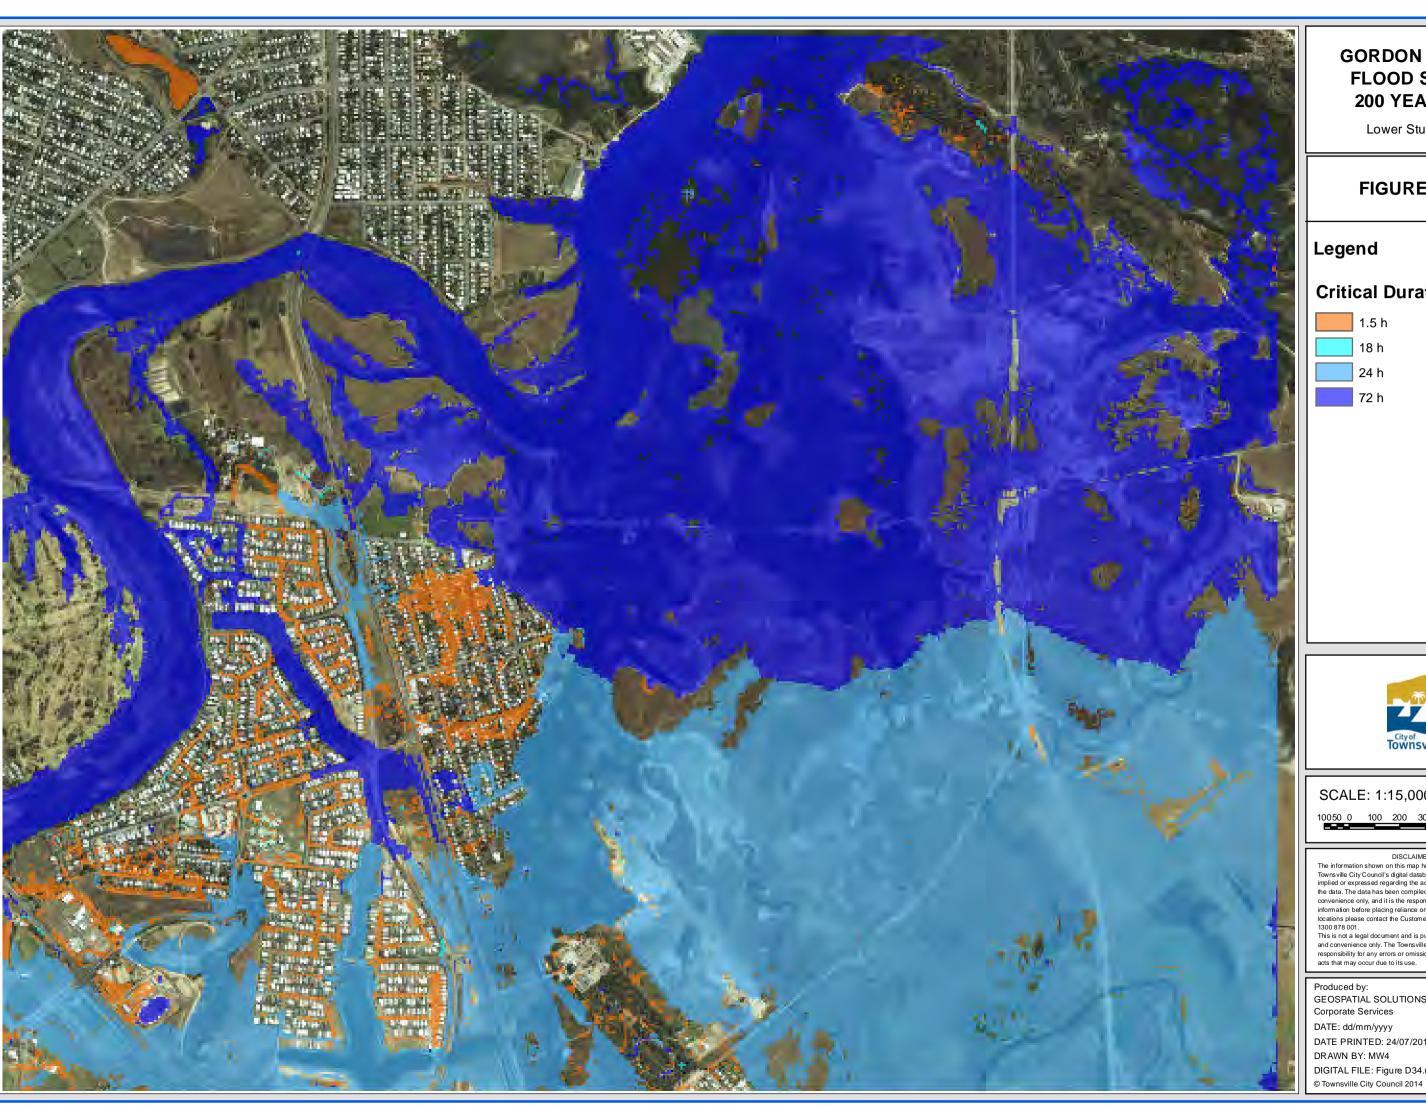

## **GORDON CREEK FLOOD STUDY 200 YEAR ARI**

Lower Study Area

FIGURE D34.2

### Legend

### **Critical Duration**

1.5 h

18 h

24 h

72 h

SCALE: 1:15,000 @ A3

10050 0 100 200 300 400 500 Metres

DISCLAIMER