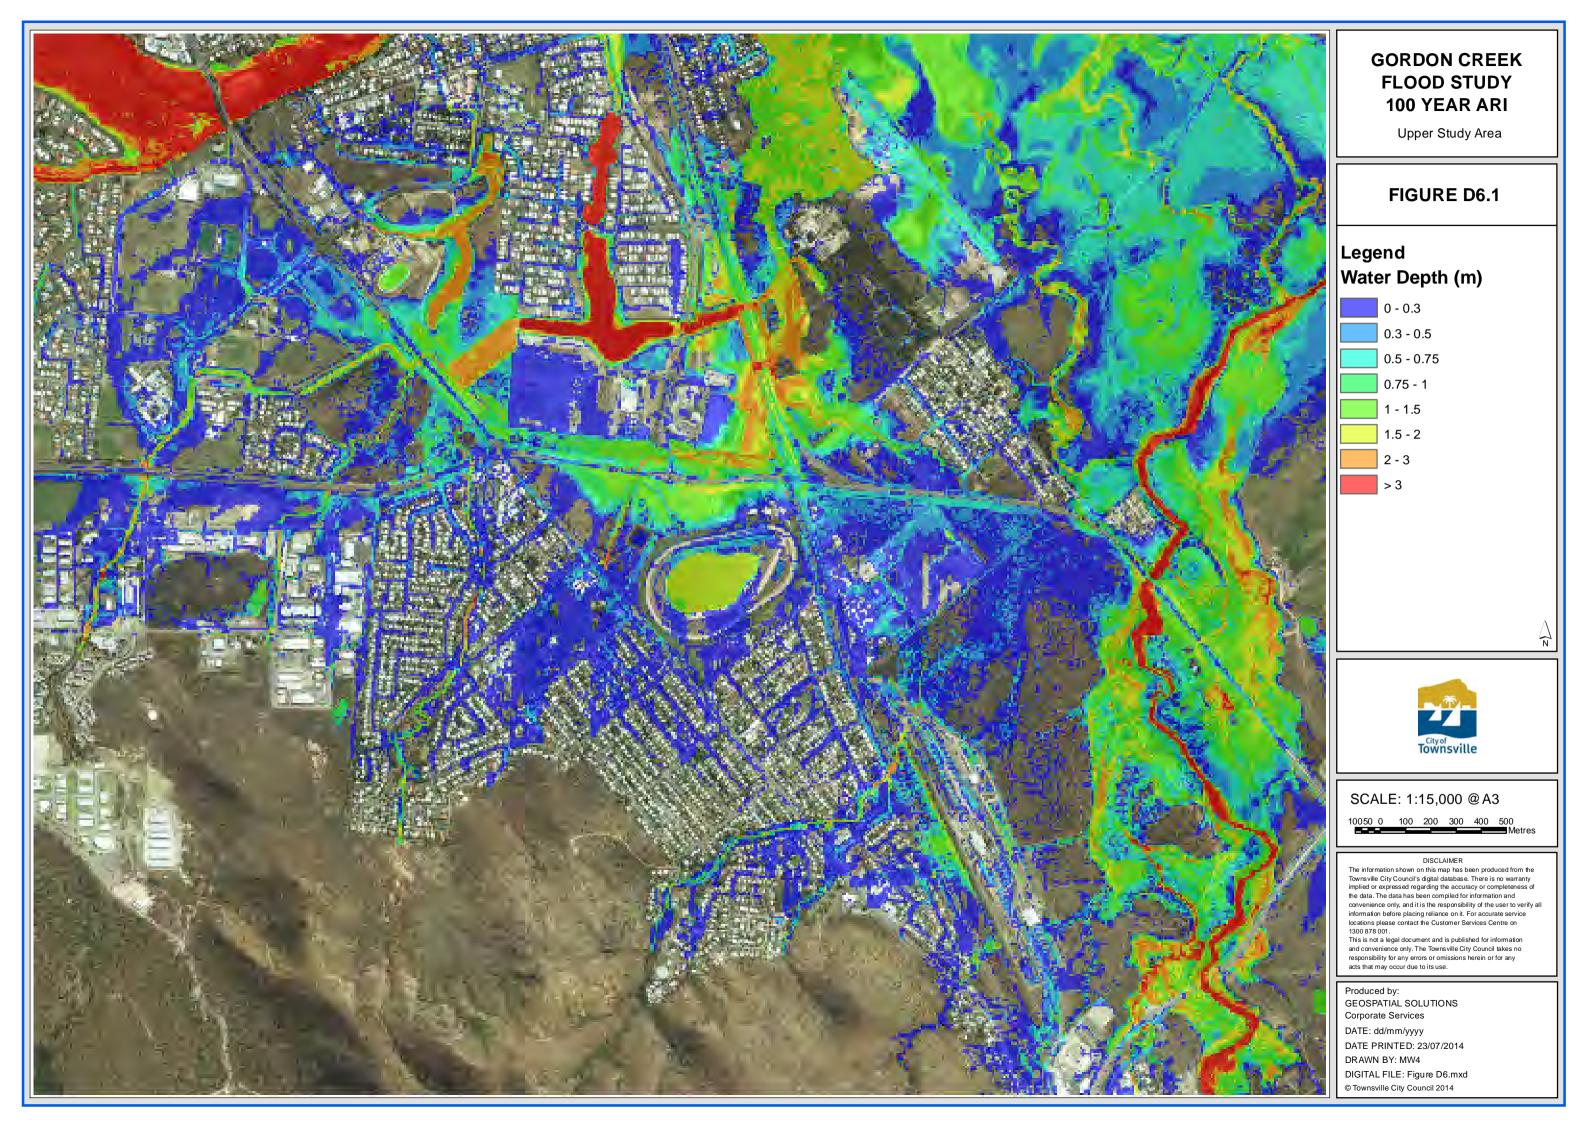

# **GORDON CREEK FLOOD STUDY 100 YEAR ARI**

Upper Study Area

# FIGURE D15.1

# Legend

### Flood Level (m AHD)

SCALE: 1:15,000 @ A3

10050 0 100 200 300 400 500 Metres

DISCLAIMER

The information shown on this map has been produced from the Townsville City Council's digital database. There is no warranty implied or expressed regarding the accuracy or completeness of the data. The data has been complied for information and convenience only, and it is the responsibility of the user to verify all information before placing reliance on it. For accurate service locations please contact the Customer Services Centre on 1300 878 001.