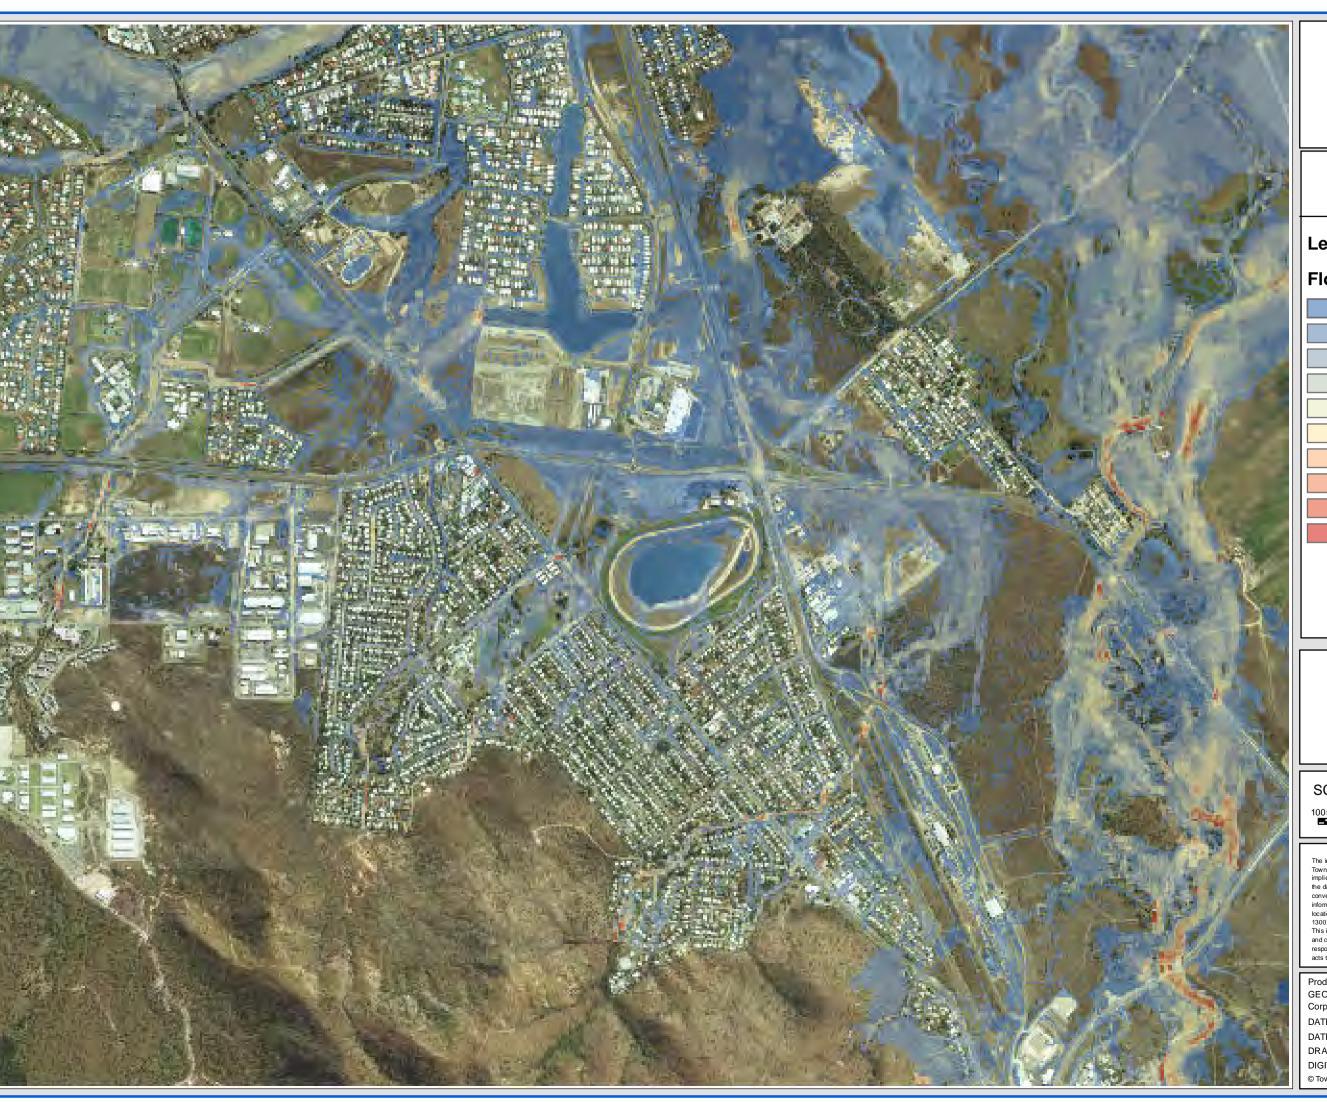

# **GORDON CREEK FLOOD STUDY** 2 YEAR ARI

Upper Study Area

### FIGURE D10.1

# Legend

### Flood Level (m AHD)

SCALE: 1:15,000 @ A3

10050 0 100 200 300 400 500 Metres

DISCLAIMER

The information shown on this map has been produced from the Townsville City Council's digital database. There is no warranty implied or expressed regarding the accuracy or completeness of the data. The data has been complied for information and convenience only, and it is the responsibility of the user to verify all information before placing reliance on it. For accurate service locations please contact the Customer Services Centre on 1300 878 001.