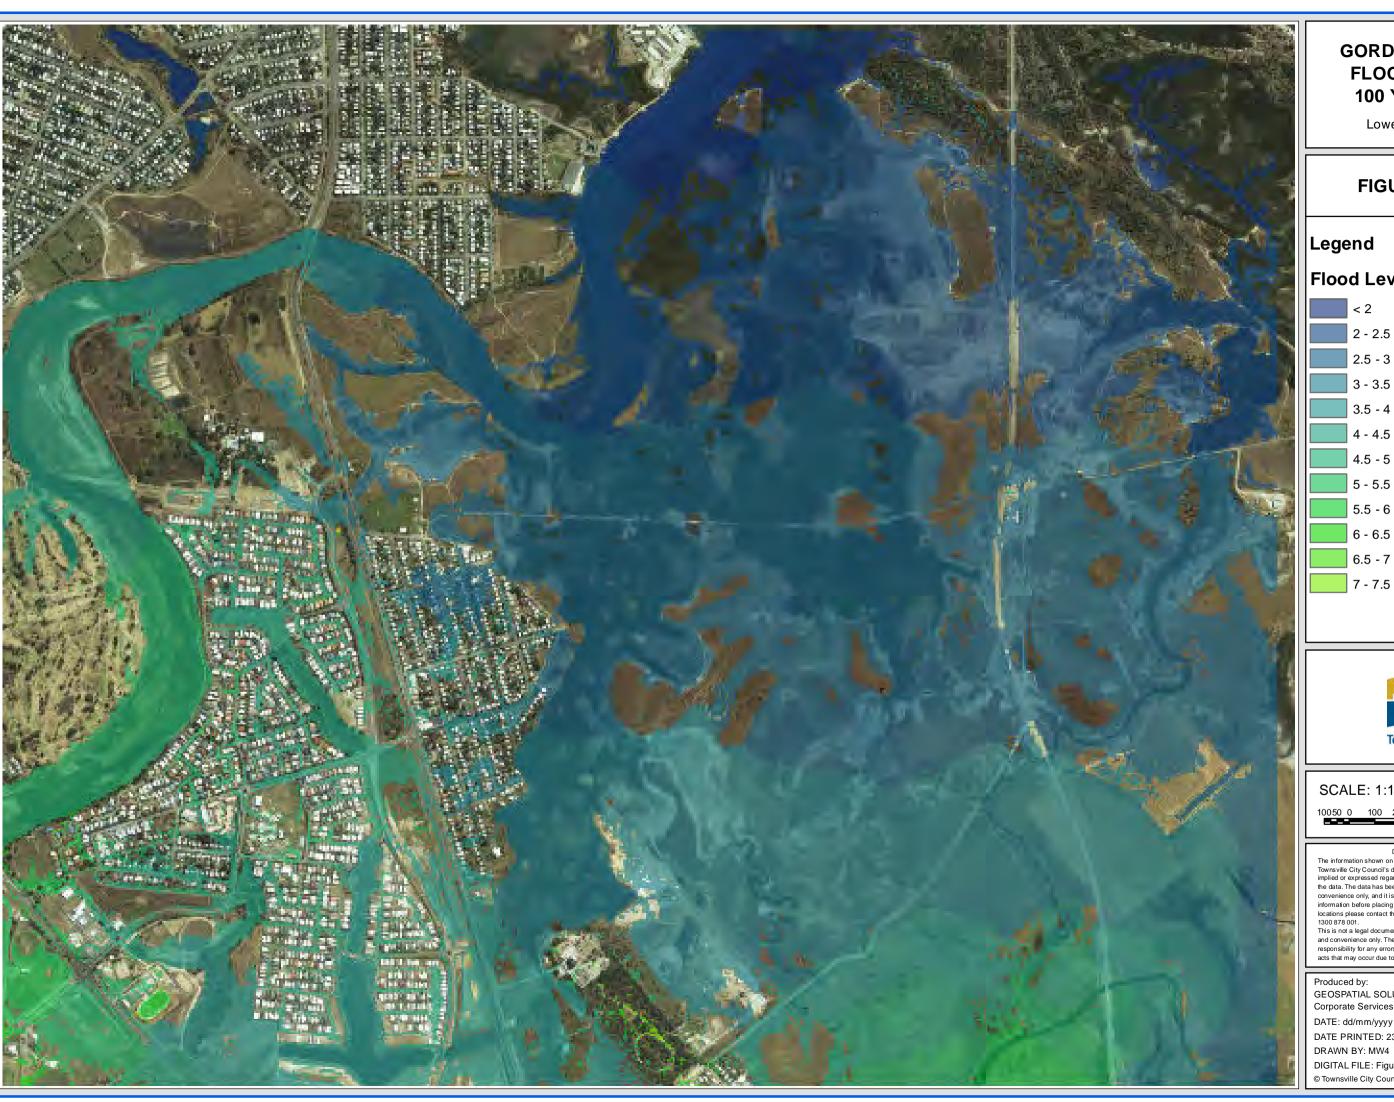

# **GORDON CREEK FLOOD STUDY 100 YEAR ARI**

Upper Study Area

# FIGURE D15.1

# Legend

### Flood Level (m AHD)

SCALE: 1:15,000 @ A3

10050 0 100 200 300 400 500 Metres

DISCLAIMER

The information shown on this map has been produced from the Townsville City Council's digital database. There is no warranty implied or expressed regarding the accuracy or completeness of the data. The data has been complied for information and convenience only, and it is the responsibility of the user to verify all information before placing reliance on it. For accurate service locations please contact the Customer Services Centre on 1300 878 001.