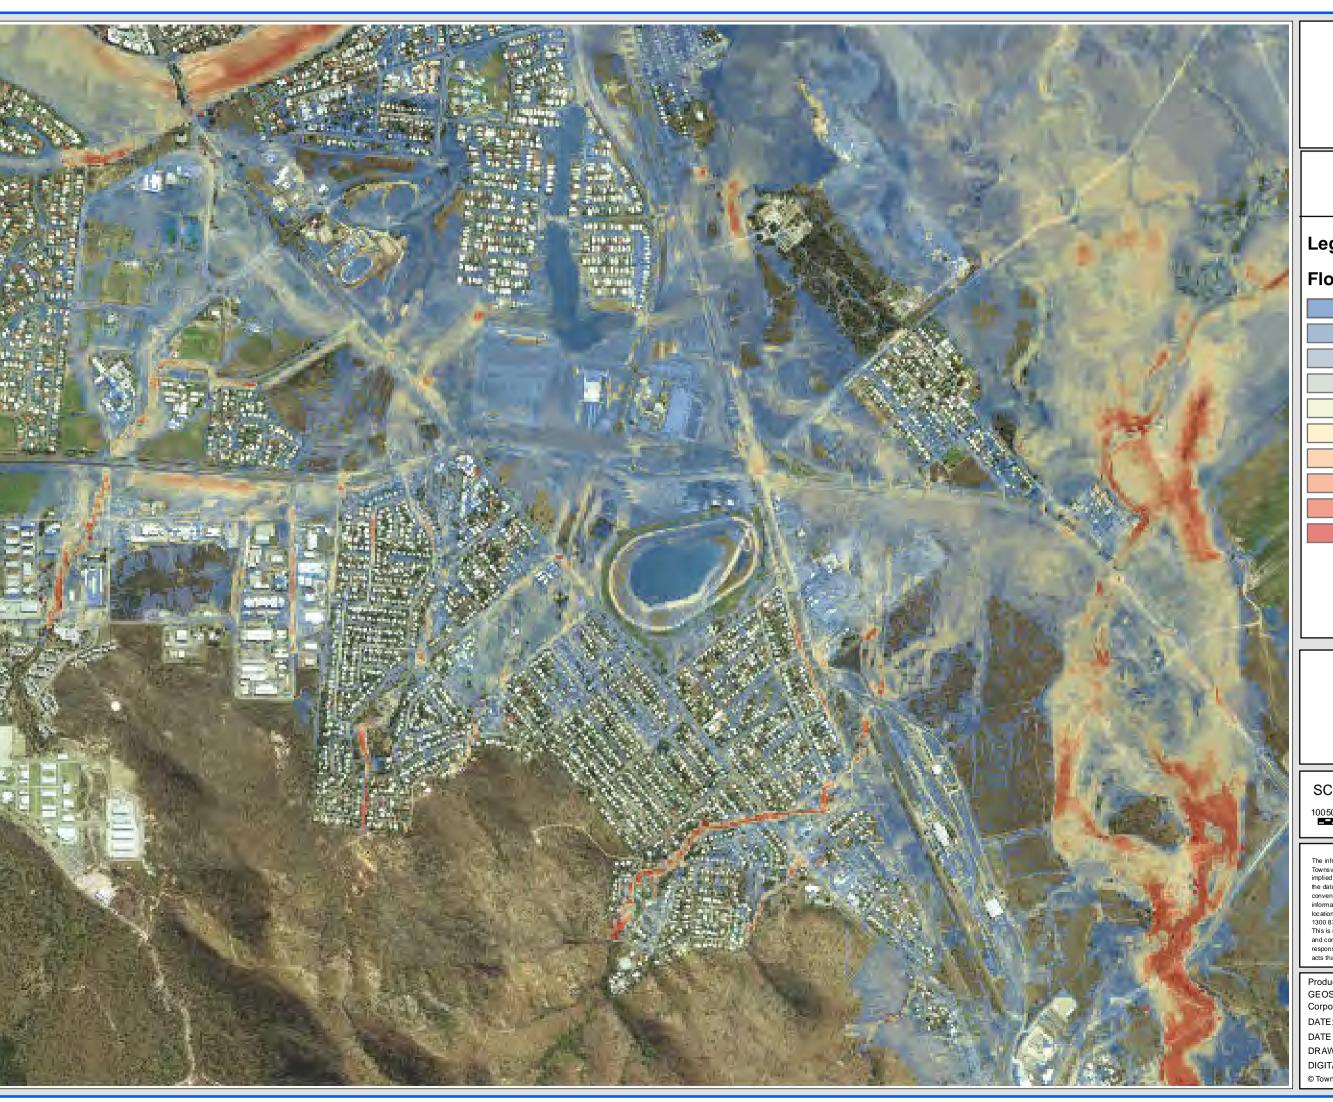

# **GORDON CREEK FLOOD STUDY 500 YEAR ARI**

Upper Study Area

# FIGURE D17.1

# Legend

### Flood Level (m AHD)

SCALE: 1:15,000 @ A3

10050 0 100 200 300 400 500 Metres

DISCLAIMER

The information shown on this map has been produced from the Townsville City Council's digital database. There is no warranty implied or expressed regarding the accuracy or completeness of the data. The data has been complied for information and convenience only, and it is the responsibility of the user to verify all information before placing reliance on it. For accurate service locations please contact the Customer Services Centre on 1300 878 001.