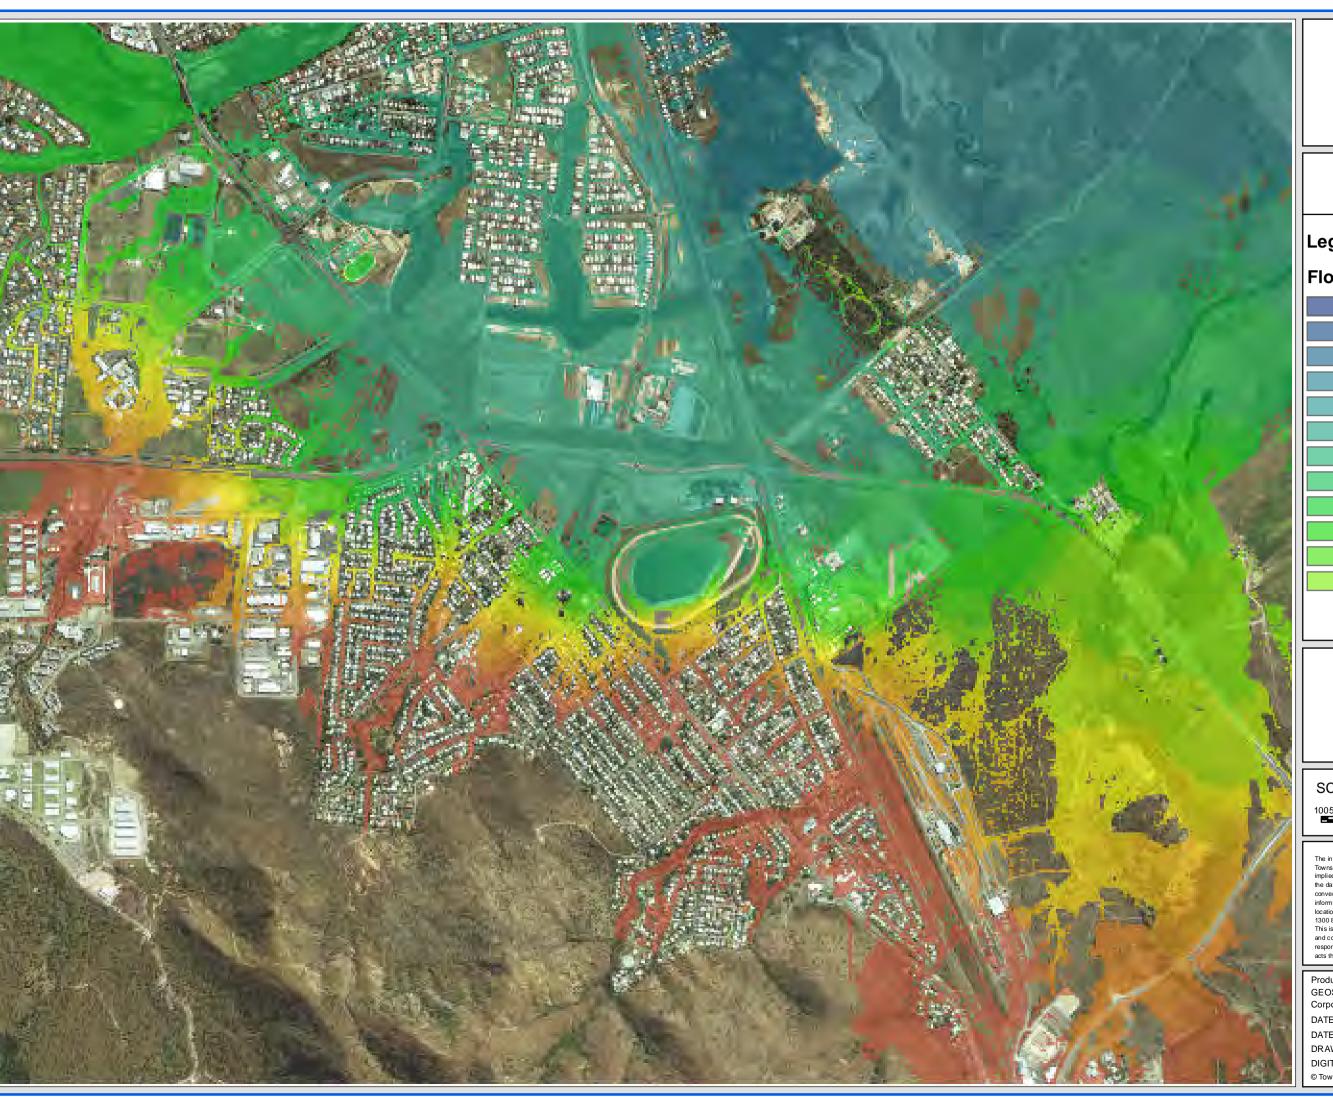

# **GORDON CREEK FLOOD STUDY** 2 YEAR ARI

Upper Study Area

### FIGURE D10.1

# Legend

### Flood Level (m AHD)

SCALE: 1:15,000 @ A3

10050 0 100 200 300 400 500 Metres

DISCLAIMER

The information shown on this map has been produced from the Townsville City Council's digital database. There is no warranty implied or expressed regarding the accuracy or completeness of the data. The data has been complied for information and convenience only, and it is the responsibility of the user to verify all information before placing reliance on it. For accurate service locations please contact the Customer Services Centre on 1300 878 001.