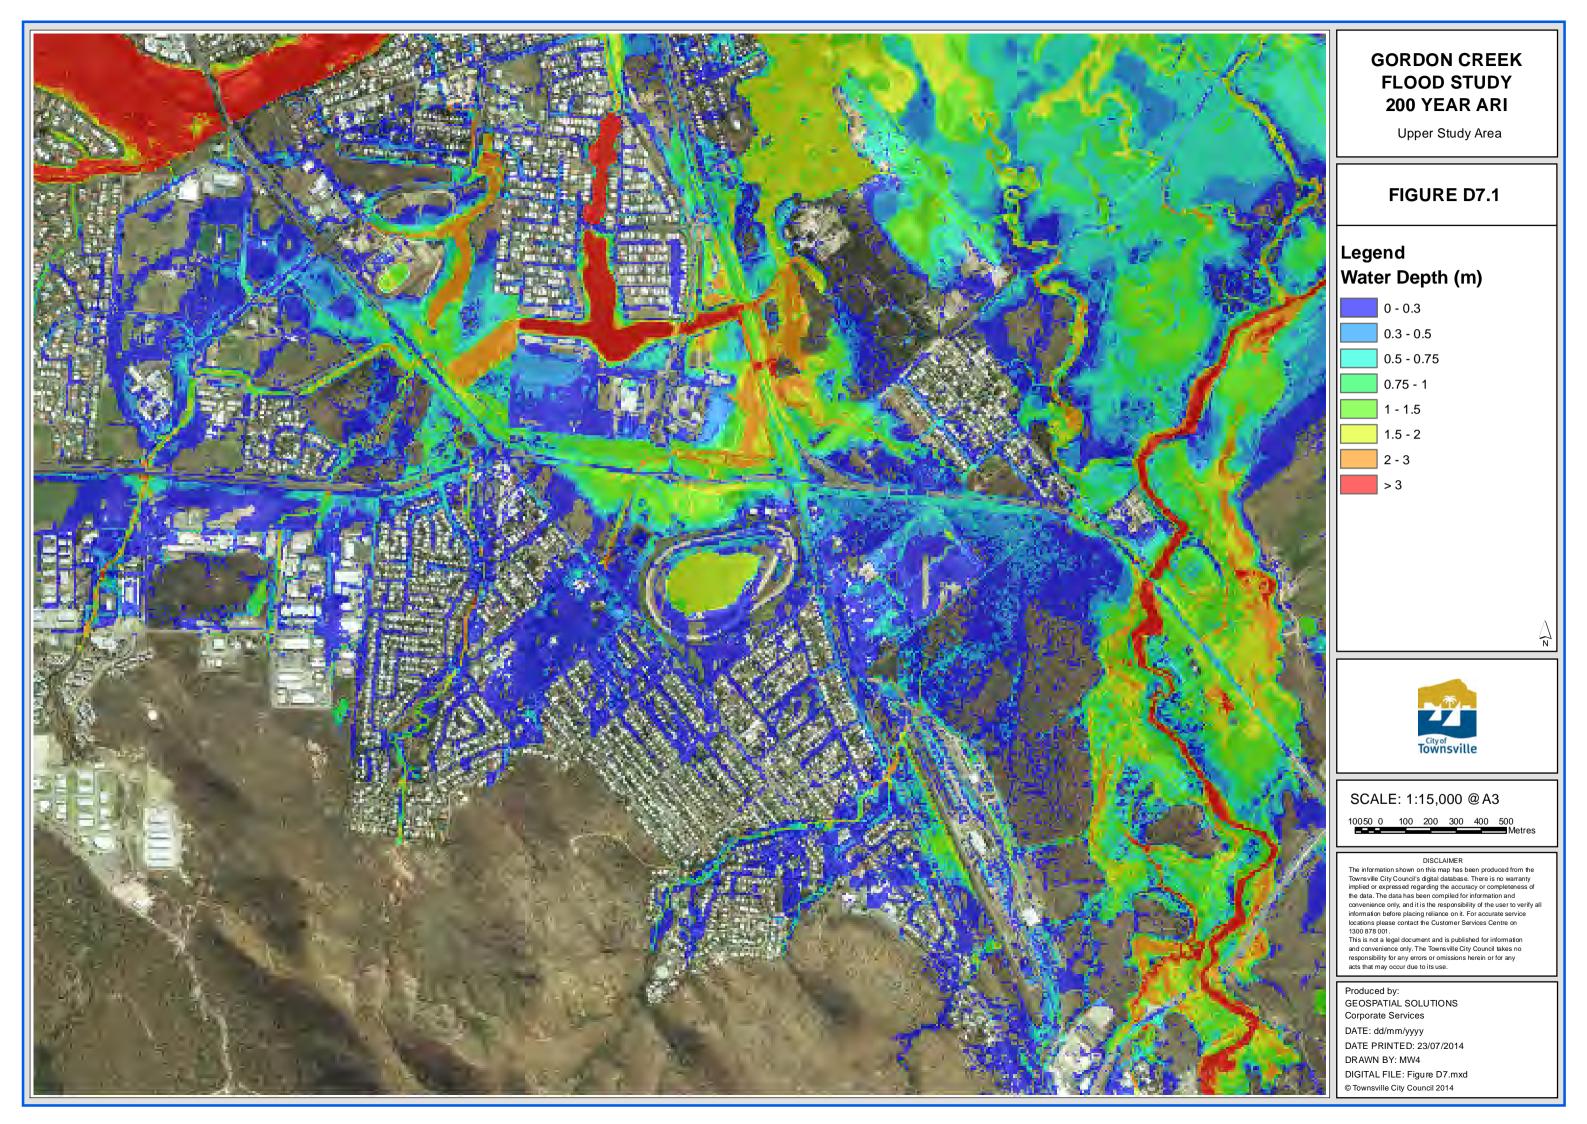

# **GORDON CREEK FLOOD STUDY 200 YEAR ARI**

Upper Study Area

# FIGURE D16.1

# Legend

### Flood Level (m AHD)

SCALE: 1:15,000 @ A3

10050 0 100 200 300 400 500 Metres

DISCLAIMER

The information shown on this map has been produced from the Townsville City Council's digital database. There is no warranty implied or expressed regarding the accuracy or completeness of the data. The data has been complied for information and convenience only, and it is the responsibility of the user to verify all information before placing reliance on it. For accurate service locations please contact the Customer Services Centre on 1300 878 001.