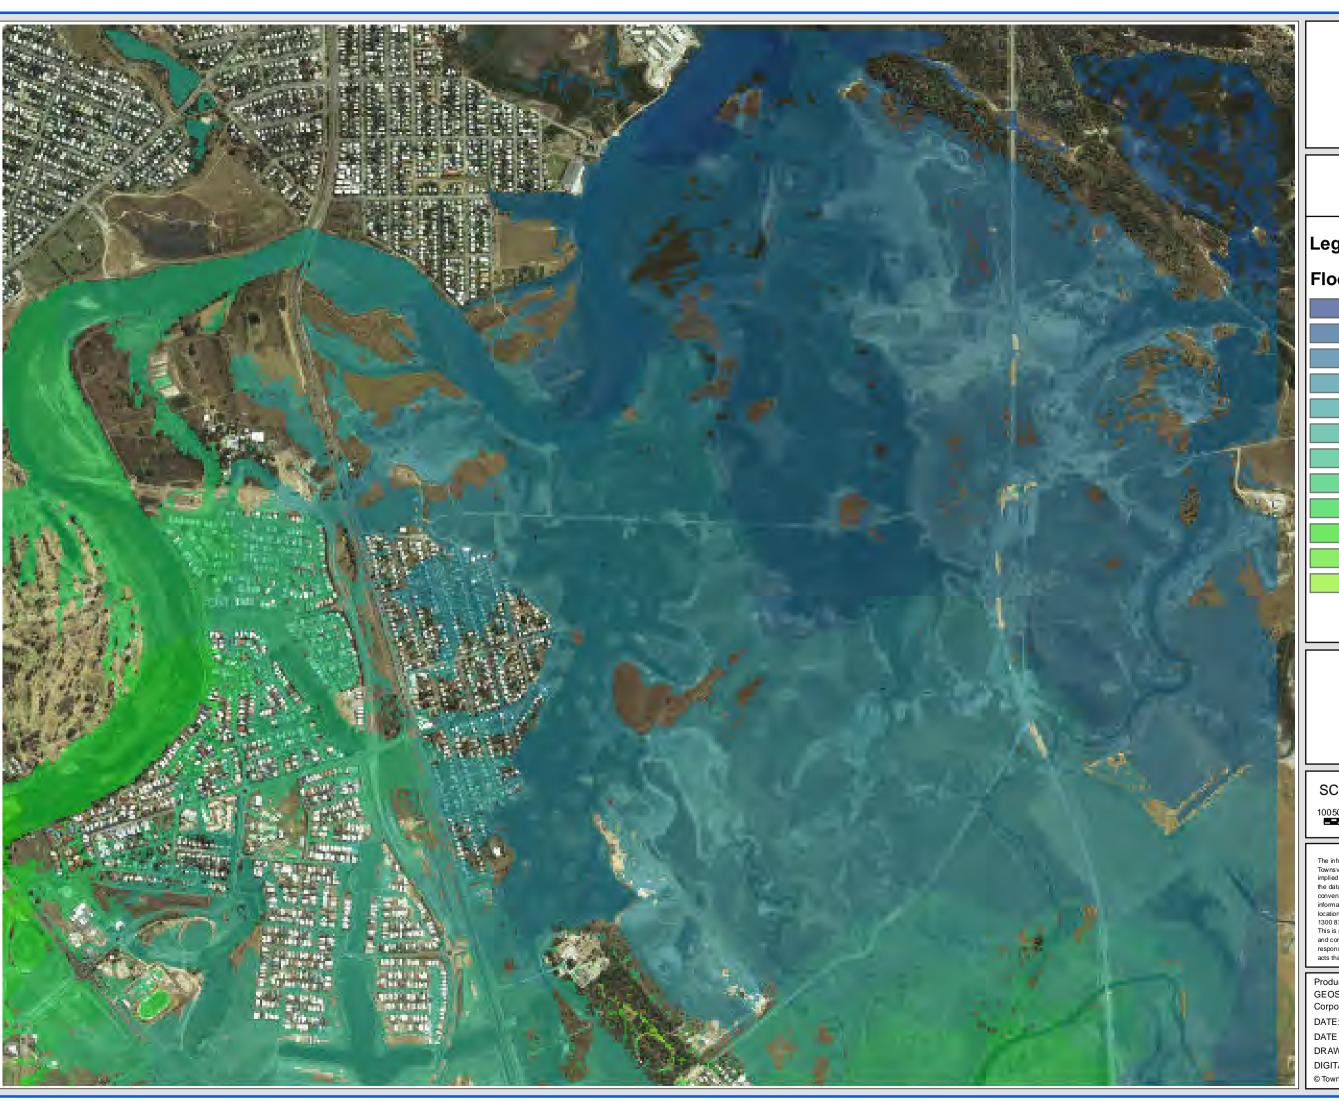

# **GORDON CREEK FLOOD STUDY** 2 YEAR ARI

Upper Study Area

### FIGURE D10.1

# Legend

### Flood Level (m AHD)

SCALE: 1:15,000 @ A3

10050 0 100 200 300 400 500 Metres

DISCLAIMER

The information shown on this map has been produced from the Townsville City Council's digital database. There is no warranty implied or expressed regarding the accuracy or completeness of the data. The data has been complied for information and convenience only, and it is the responsibility of the user to verify all information before placing reliance on it. For accurate service locations please contact the Customer Services Centre on 1300 878 001.