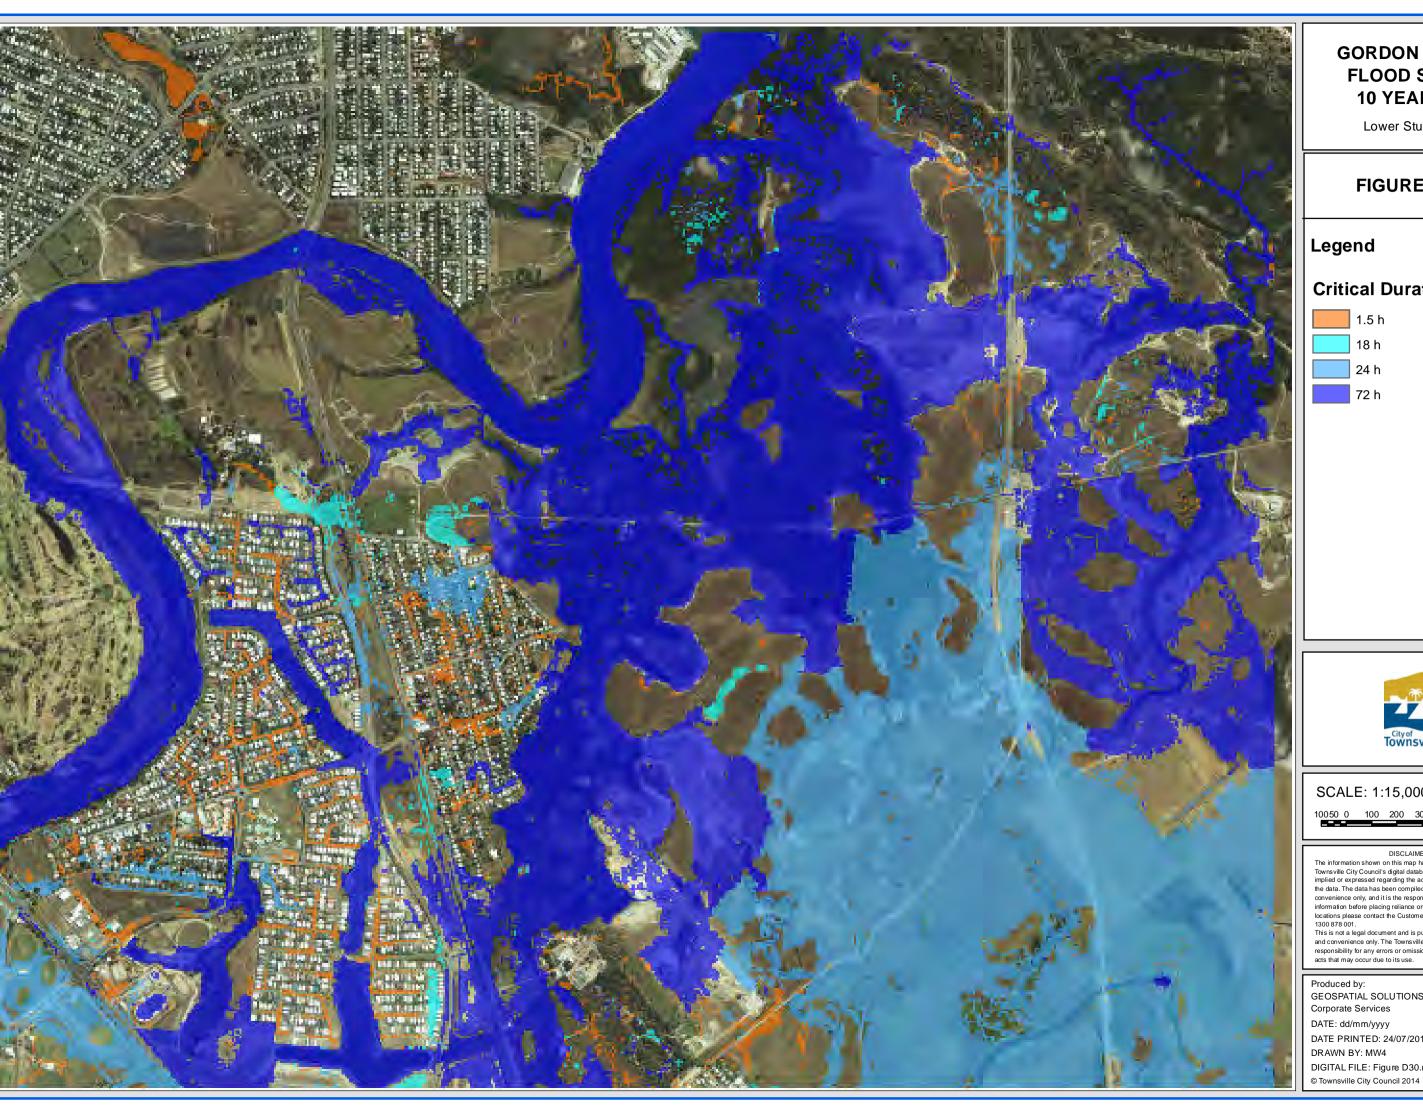

## **GORDON CREEK FLOOD STUDY 10 YEAR ARI**

Lower Study Area

FIGURE D30.2

### **Critical Duration**

1.5 h

18 h

24 h

72 h

SCALE: 1:15,000 @ A3

10050 0 100 200 300 400 500 Metres

DISCLAIMER