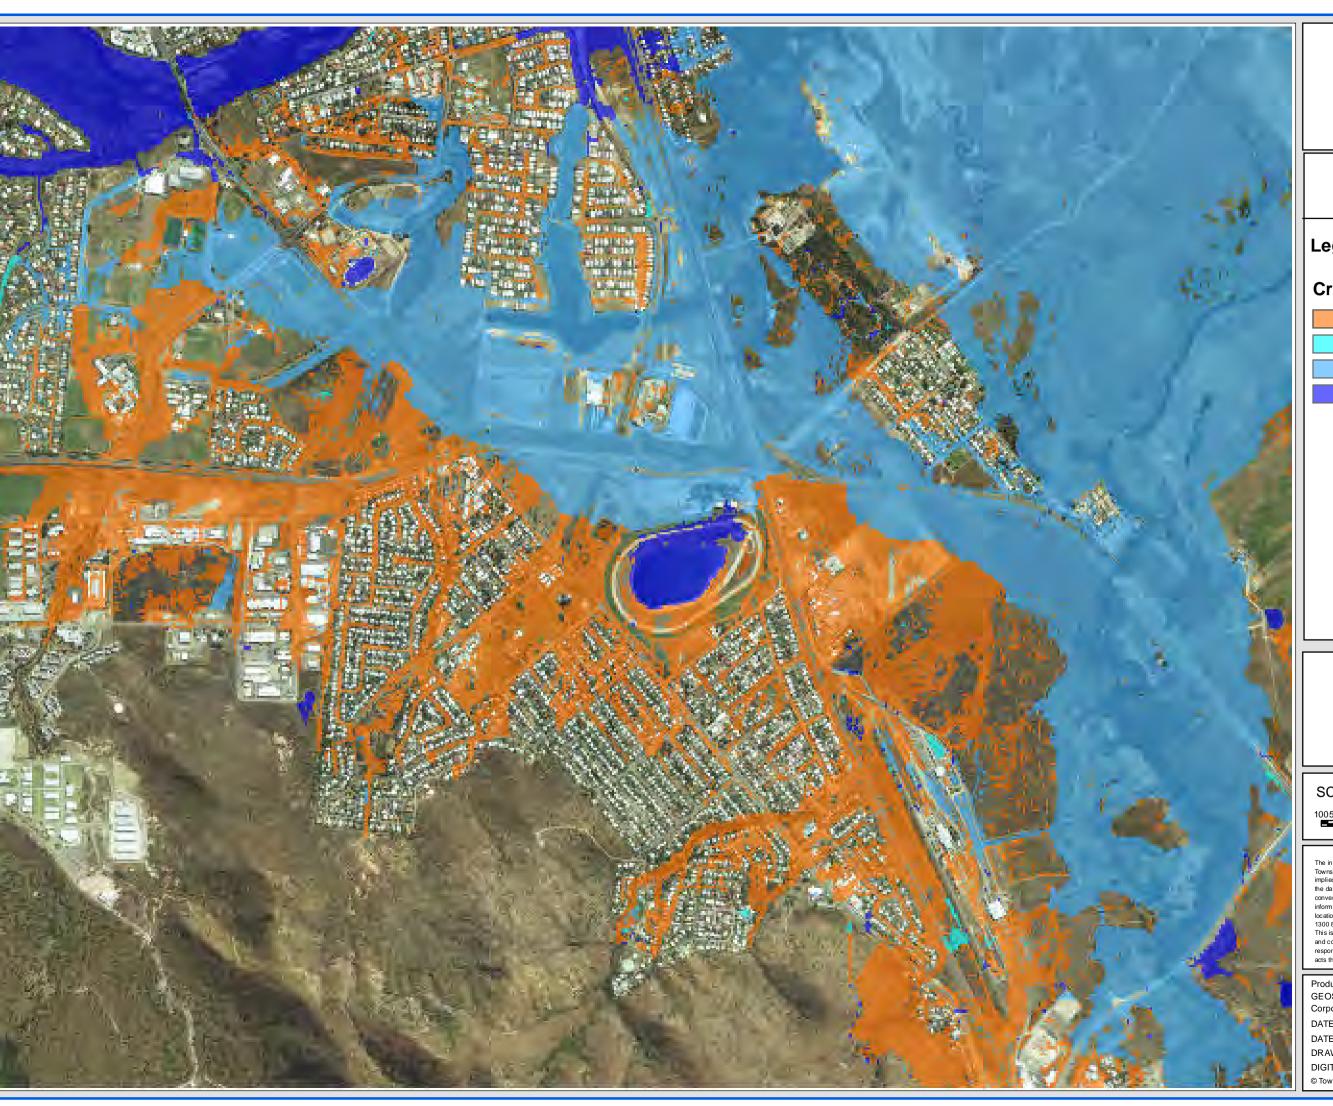

## **GORDON CREEK FLOOD STUDY 200 YEAR ARI**

Upper Study Area

FIGURE D34.1

## Legend

## **Critical Duration**

1.5 h

18 h

24 h

72 h

SCALE: 1:15,000 @ A3

10050 0 100 200 300 400 500 Metres

DISCLAIMER