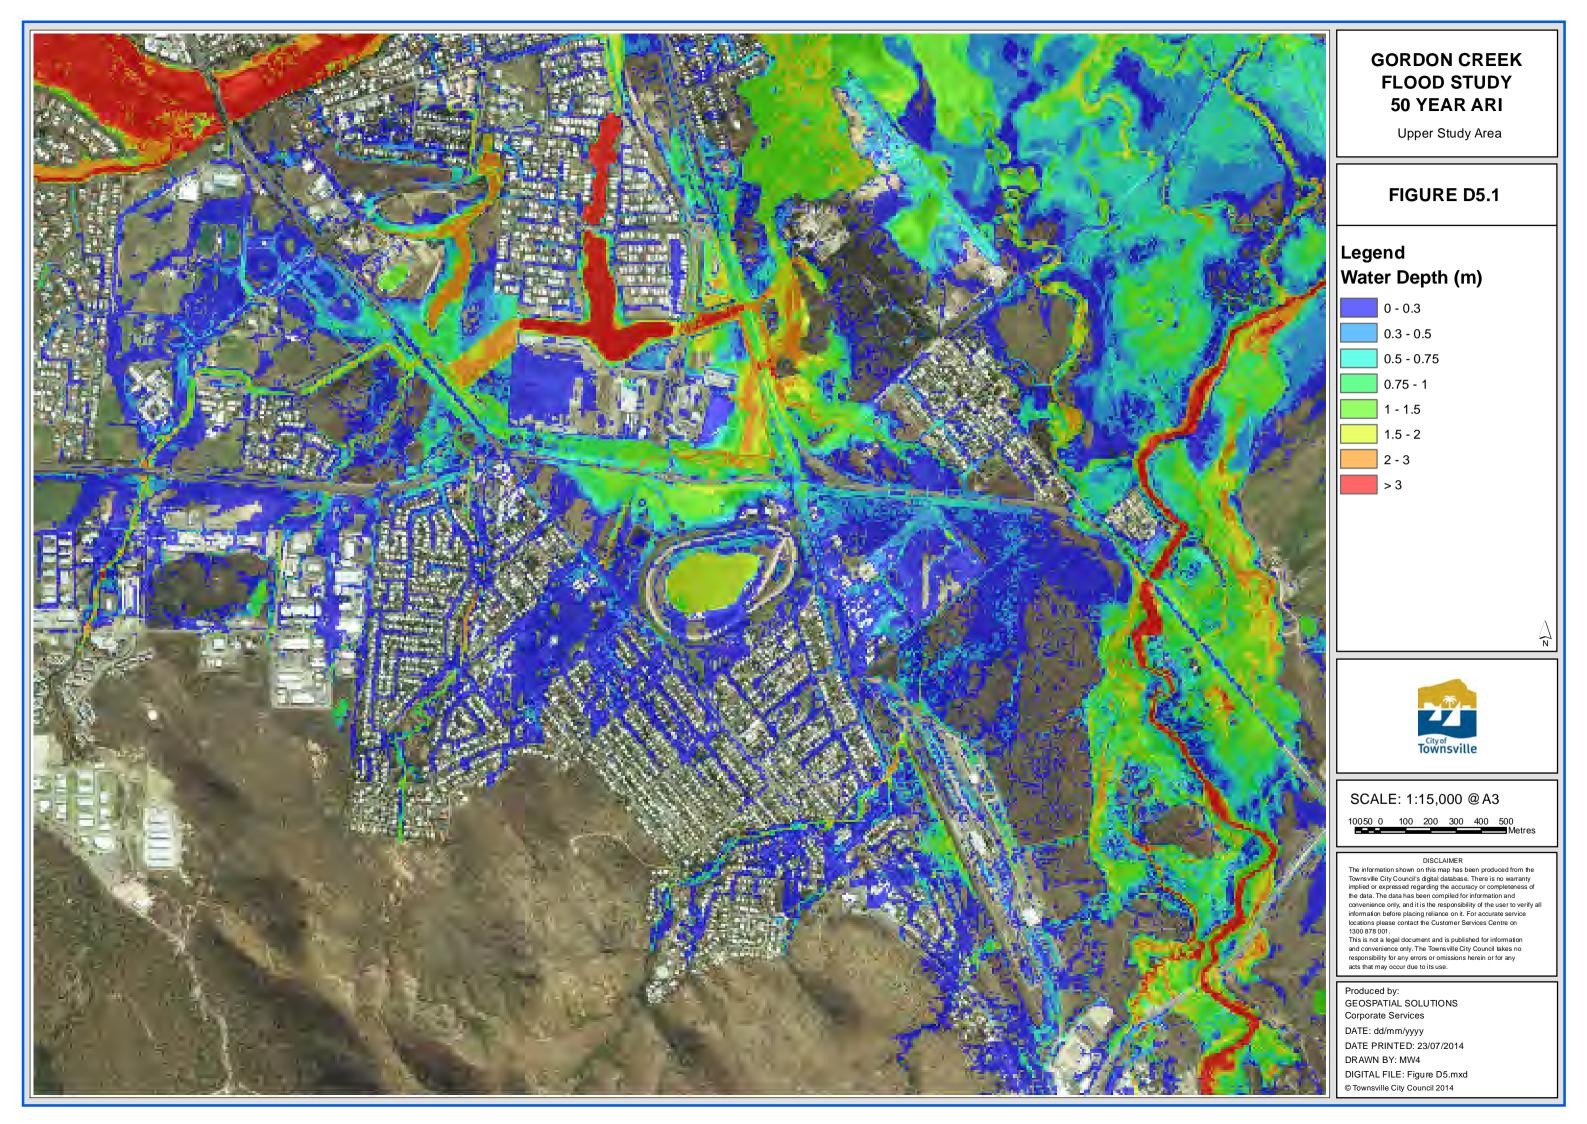

# **GORDON CREEK FLOOD STUDY 50 YEAR ARI**

Upper Study Area

# FIGURE D14.1

# Legend

### Flood Level (m AHD)

SCALE: 1:15,000 @ A3

10050 0 100 200 300 400 500 Metres

DISCLAIMER

The information shown on this map has been produced from the Townsville City Council's digital database. There is no warranty implied or expressed regarding the accuracy or completeness of the data. The data has been complied for information and convenience only, and it is the responsibility of the user to verify all information before placing reliance on it. For accurate service locations please contact the Customer Services Centre on 1300 878 001.