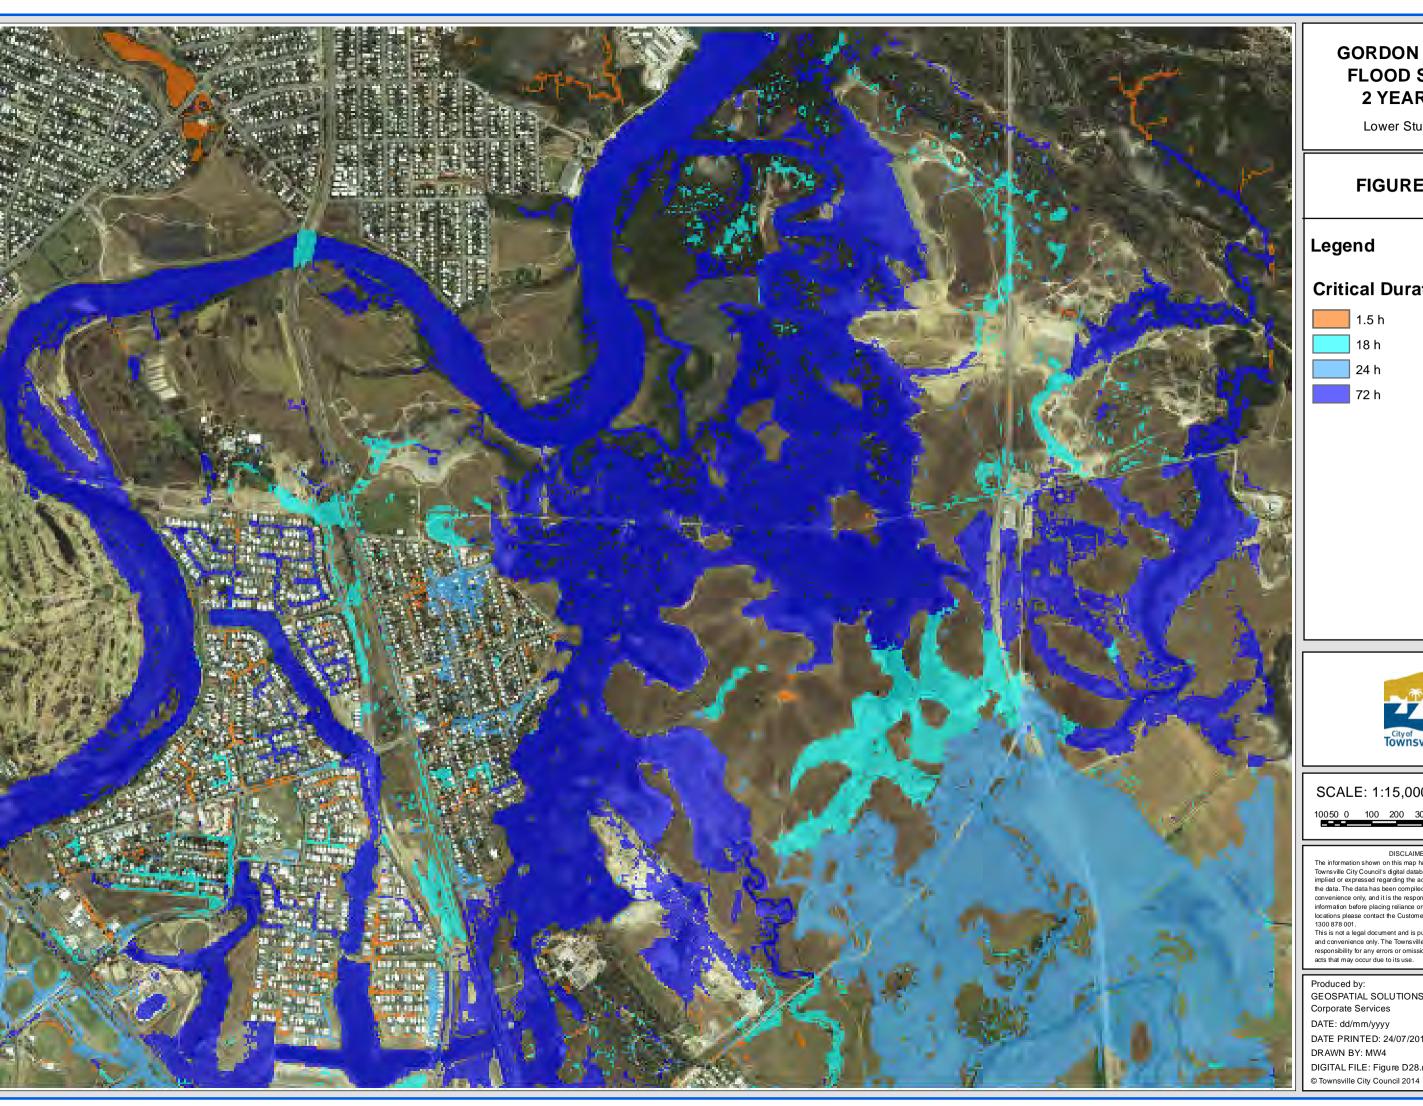

## **GORDON CREEK FLOOD STUDY** 2 YEAR ARI

Upper Study Area

FIGURE D28.1

## Legend

### **Critical Duration**

1.5 h

18 h

24 h

72 h

SCALE: 1:15,000 @ A3

10050 0 100 200 300 400 500 Metres

DISCLAIMER