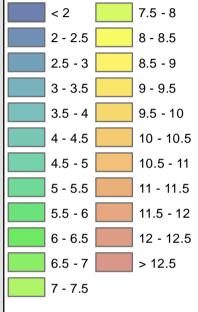

# **GORDON CREEK FLOOD STUDY** 2 YEAR ARI

Lower Study Area

# FIGURE D10.2

### Legend

### Flood Level (m AHD)

SCALE: 1:15,000 @ A3

10050 0 100 200 300 400 500 Metres

DISCLAIMER

The information shown on this map has been produced from the Townsville City Council's digital database. There is no warranty implied or expressed regarding the accuracy or completeness of the data. The data has been complied for information and convenience only, and it is the responsibility of the user to verify all information before placing reliance on it. For accurate service locations please contact the Customer Services Centre on 1300 878 001.