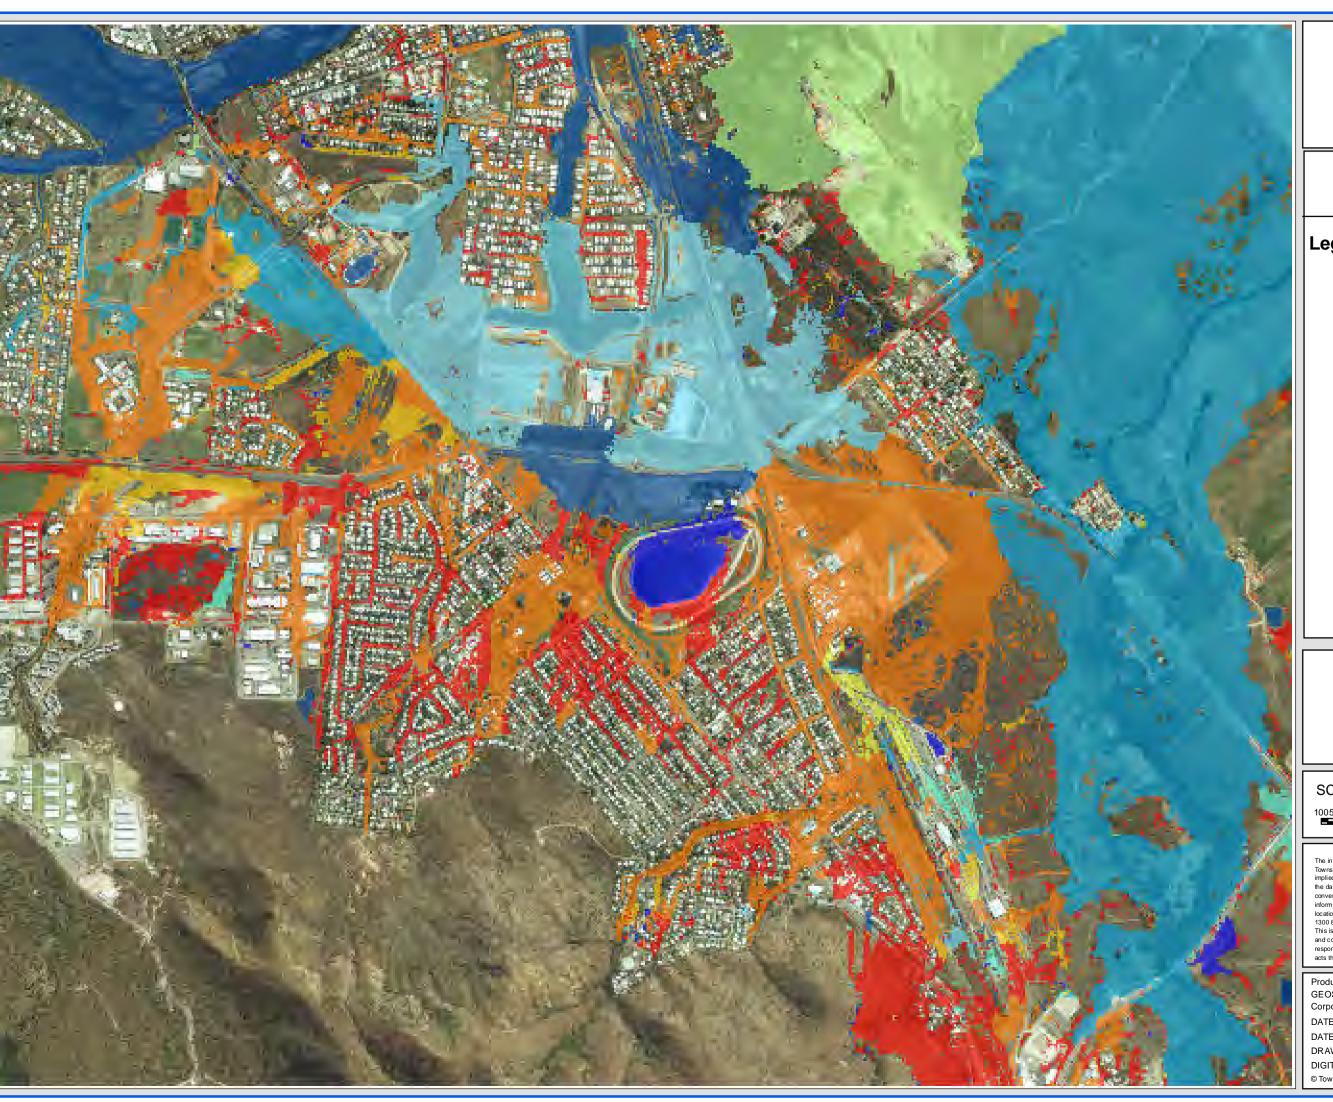

## **GORDON CREEK FLOOD STUDY** 2 YEAR ARI

Upper Study Area

### FIGURE D19.1

### Legend

# Flow Velocity (m/s)

< 0.25

0.25 - 0.5

0.5 - 0.75

0.75 - 1

1 - 1.25

1.25 - 1.5

1.5 - 1.75