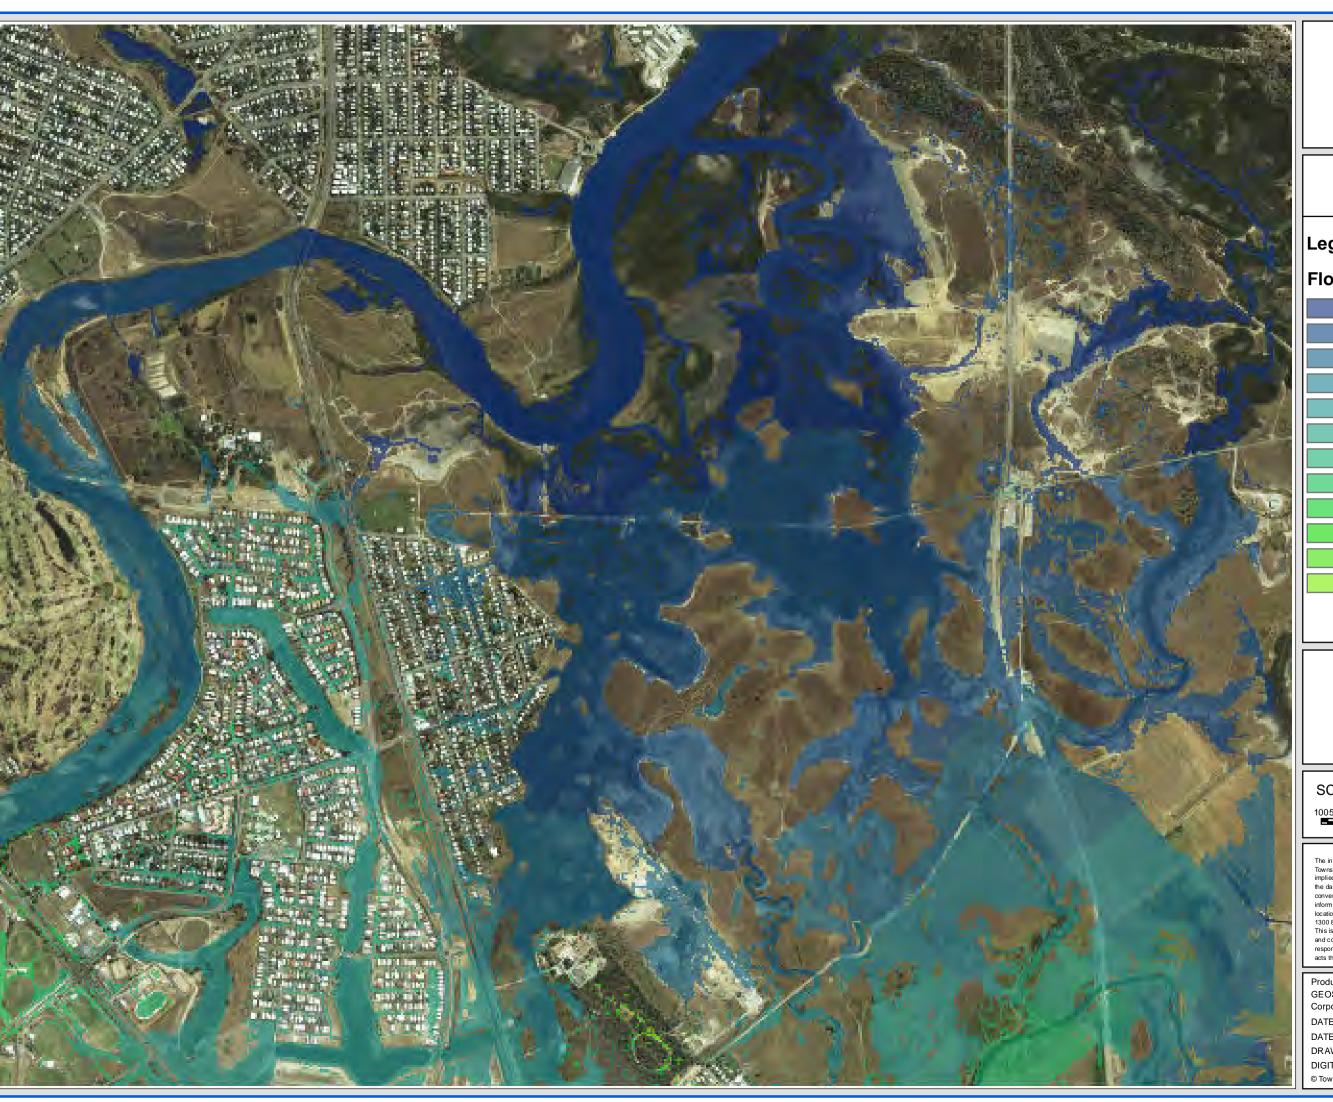

# **GORDON CREEK FLOOD STUDY** 2 YEAR ARI

Lower Study Area

# FIGURE D10.2

### Legend

### Flood Level (m AHD)

SCALE: 1:15,000 @ A3

10050 0 100 200 300 400 500 Metres

DISCLAIMER

The information shown on this map has been produced from the Townsville City Council's digital database. There is no warranty implied or expressed regarding the accuracy or completeness of the data. The data has been complied for information and convenience only, and it is the responsibility of the user to verify all information before placing reliance on it. For accurate service locations please contact the Customer Services Centre on 1300 878 001.