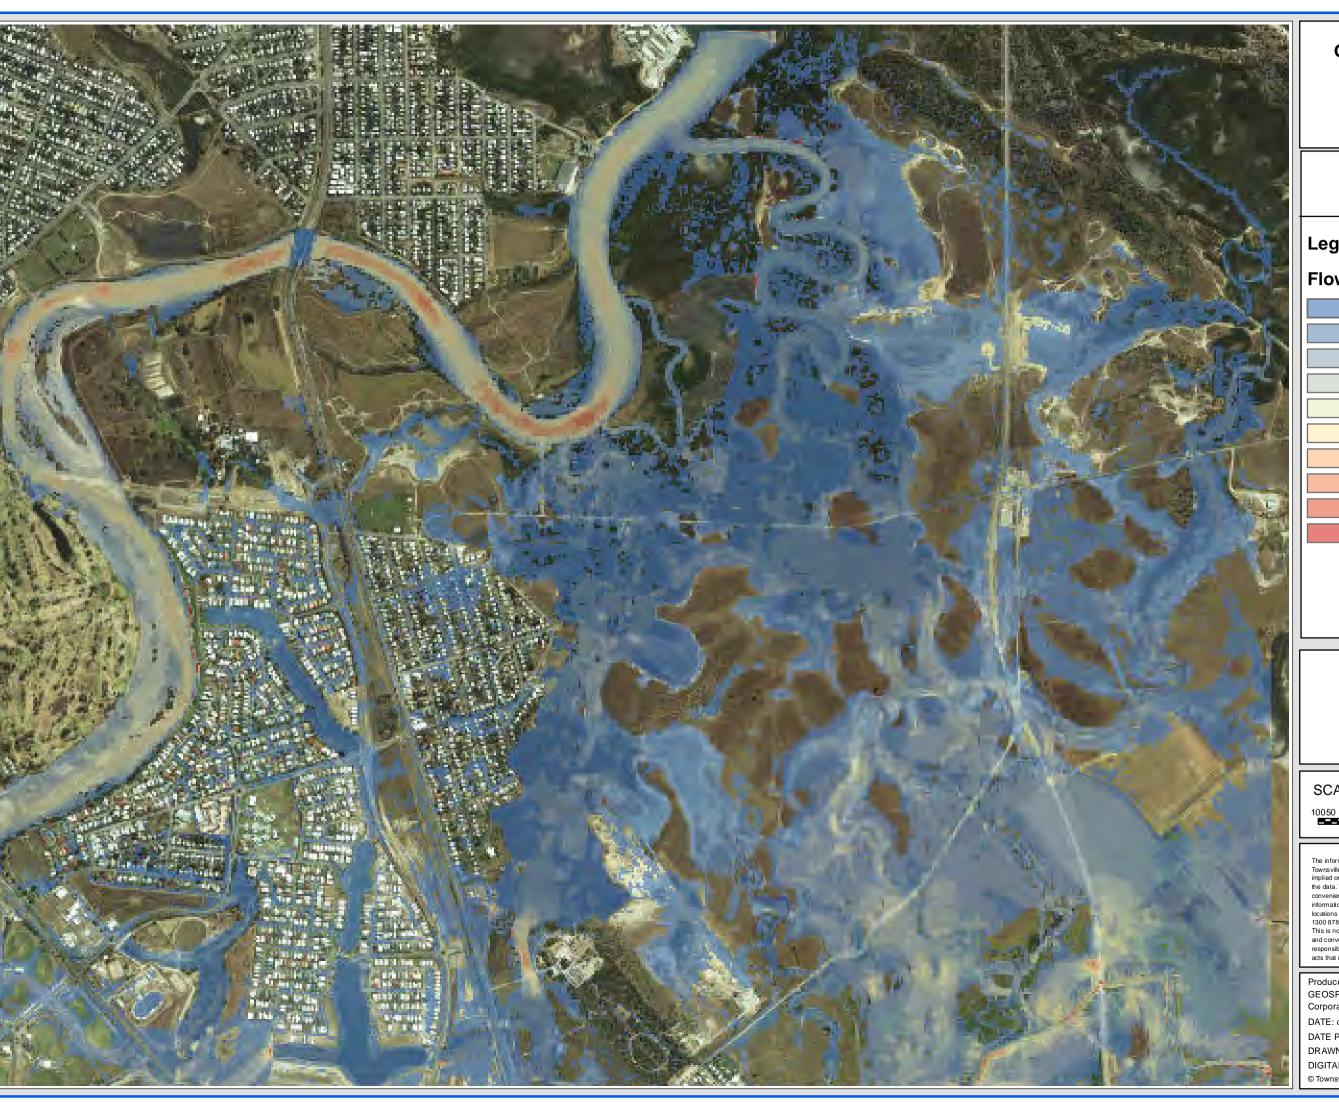

# **GORDON CREEK FLOOD STUDY** 2 YEAR ARI

Lower Study Area

# FIGURE D10.2

### Legend

### Flood Level (m AHD)

SCALE: 1:15,000 @ A3

10050 0 100 200 300 400 500 Metres

DISCLAIMER

The information shown on this map has been produced from the Townsville City Council's digital database. There is no warranty implied or expressed regarding the accuracy or completeness of the data. The data has been complied for information and convenience only, and it is the responsibility of the user to verify all information before placing reliance on it. For accurate service locations please contact the Customer Services Centre on 1300 878 001.