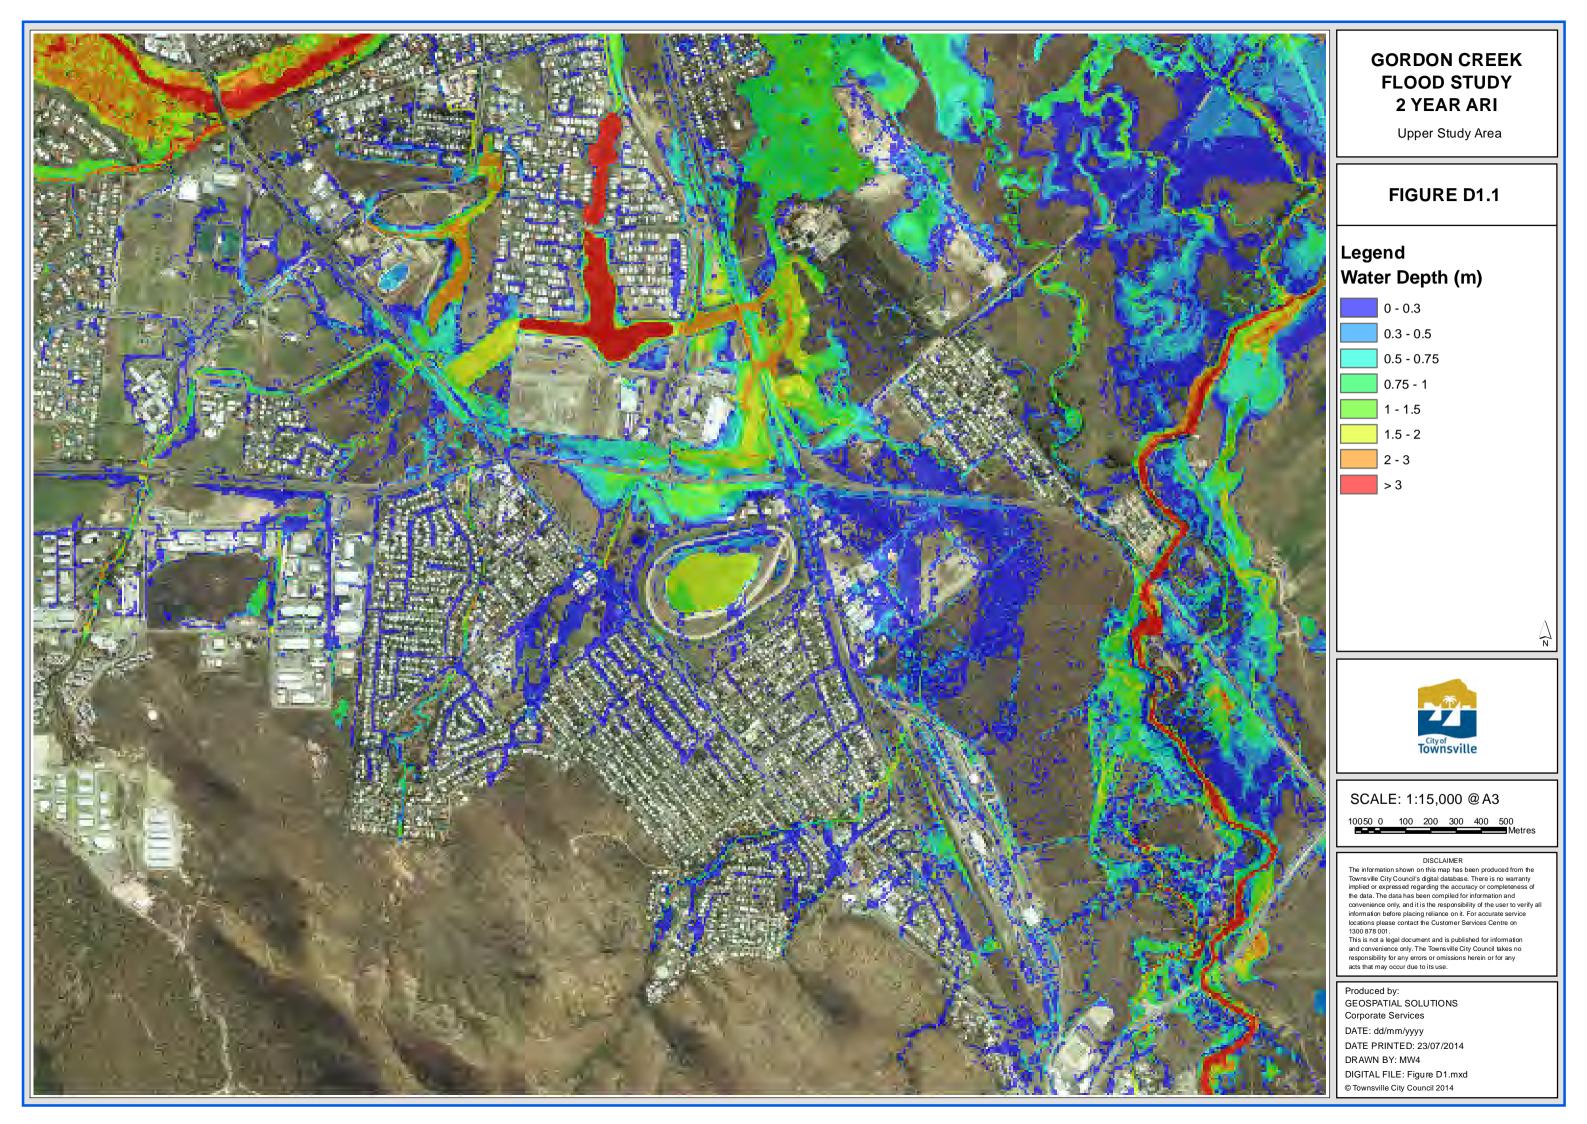

# **GORDON CREEK FLOOD STUDY** 2 YEAR ARI

Upper Study Area

### FIGURE D10.1

# Legend

### Flood Level (m AHD)

SCALE: 1:15,000 @ A3

10050 0 100 200 300 400 500 Metres

DISCLAIMER

The information shown on this map has been produced from the Townsville City Council's digital database. There is no warranty implied or expressed regarding the accuracy or completeness of the data. The data has been complied for information and convenience only, and it is the responsibility of the user to verify all information before placing reliance on it. For accurate service locations please contact the Customer Services Centre on 1300 878 001.