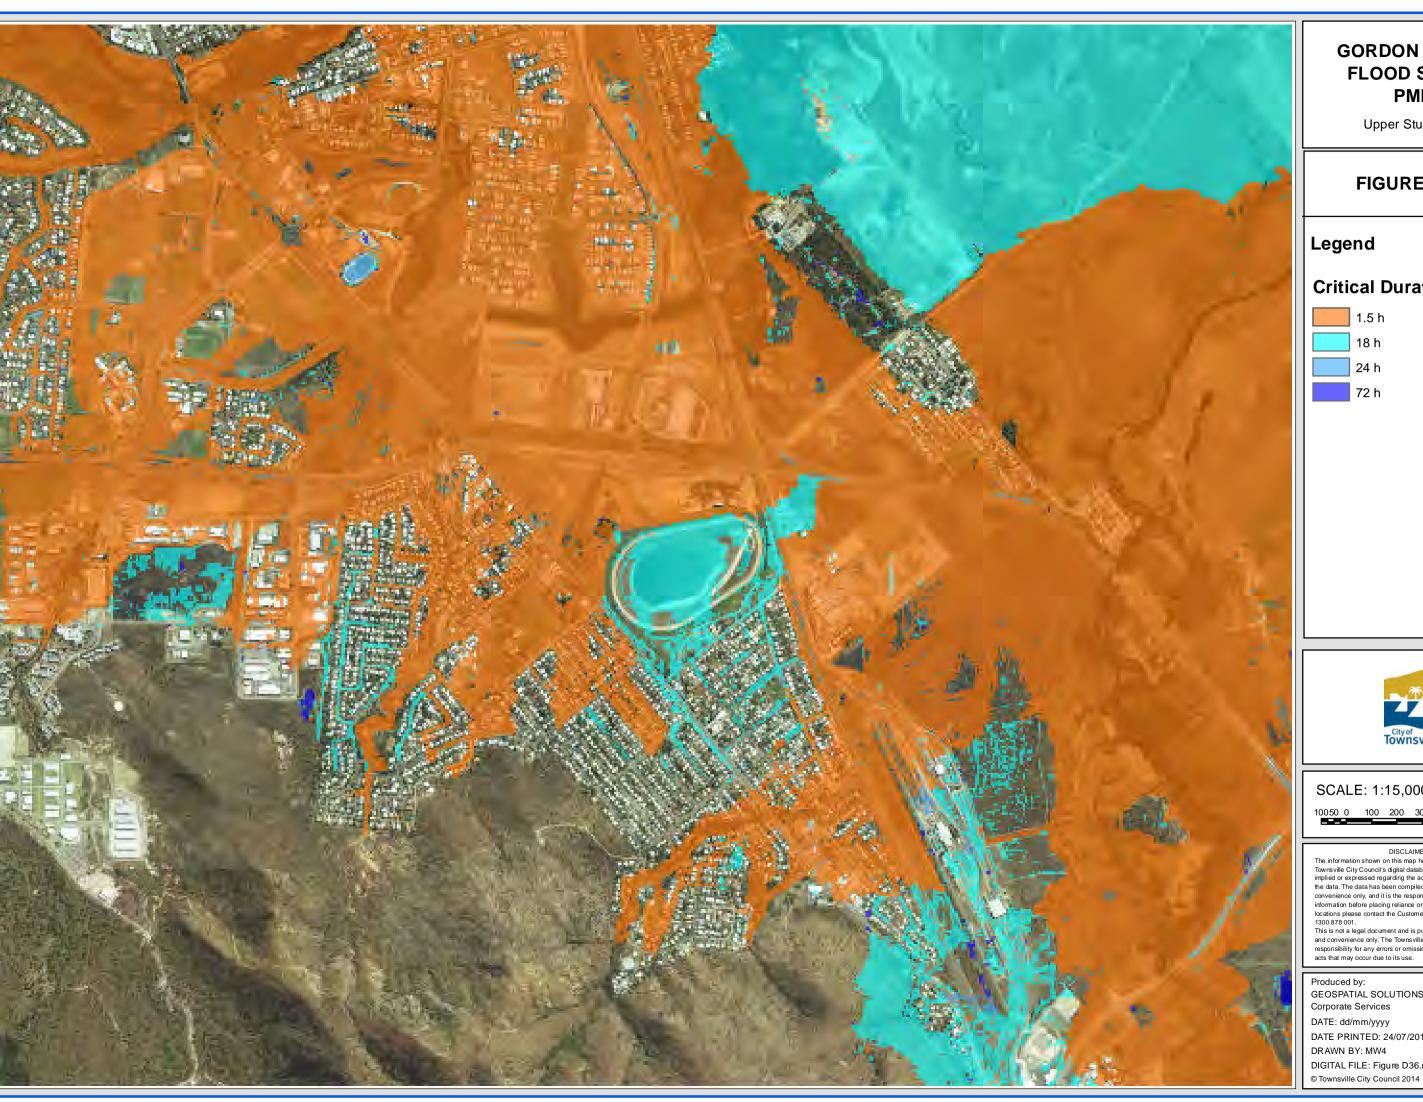

## **GORDON CREEK FLOOD STUDY PMF**

Upper Study Area

FIGURE D36.1

### Legend

### **Critical Duration**

1.5 h

18 h

24 h

72 h

SCALE: 1:15,000 @ A3

10050 0 100 200 300 400 500 Metres

DISCLAIMER