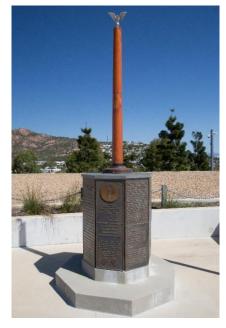

City of Townsville

Cultural Materials - Memorial and Commemorative Items

Untitled [5<sup>th</sup> US Air Force Memorial] unknown Bronze, wood, concrete, brass Summit of Kissing Point, Jezzine Barracks, Jezzine Way