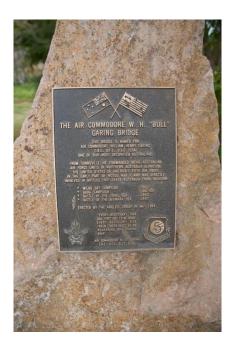

*Untitled [the Air Commodore W. H. Bull Garing Bridge]* 1994 Brass, stone 92 Annandale Dr, Annandale

Major Richard Bong Bridge 1992 Brass, stone Corner of Macarthur Dr and Verbena Ct, Annandale

Untitled [Francis William "Frank" Rossiter]
Brass, stone
Rossiter Park, Kimball St