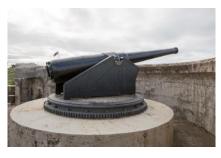

Untitled [6 inch Armstrong Breech c. 1885
Loading Gun, Serial No. 377]
Solid iron alloy, paint
Lower level, summit of Kissing Point, Jezzine Barracks,
Jezzine Way

Untitled [6 inch Armstrong Mark V Coastal c. 1885 Defence Gun, Serial No. 7469] Solid iron alloy, paint Lower level, summit of Kissing Point, Jezzine Barracks, Jezzine Way, North Ward