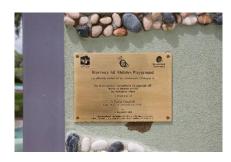

Dan Gleeson Memorial Gardens, Thuringowa Dv

Untitled [Quota International] 2005 Granite, brass Dan Gleeson Memorial Gardens, Thuringowa Dv

Untitled [Riverway All Abilities Playground plaque] **Brass** All Abilities playground, Riverway, 20 Village Blvd, 2009

Thuringowa Central

*Untitled* [Rotary International Dan Gleeson Gardens] 1999 Dan Gleeson Memorial Gardens, Thuringowa Dv

Untitled [Rotary International Dan Gleeson Entrance] 1999 Dan Gleeson Memorial Gardens, Thuringowa Drv