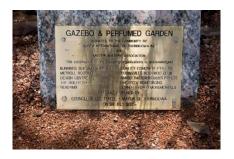

Brass, concrete

Anzac Park, The Strand near Melton Tce

Probus Club of Townsville

Untitled [Trees of Knowledge] c. 1986

Granite, brass

Ogden St, near Denham St

Hollis Hopkins and Co
Hollis Hopkins Warehouse 1888
Concrete, paint, brass
Perfumed Garden, Cnr Stokes and Sturt St

Untitled [John Parry Sundial]
Bronze, concrete
Perfumed Garden, Cnr Stokes and Sturt St

Unknown

Untitled [Old Town Hall Cupola]
Concrete, plaster board, metal
Perfumed Garden, Cnr Stokes and Sturt St

Untitled [Hynes Lookout Castle Hill compass]
Bronze, concrete
Castle Hill Summit, Lot 156 Castle Hill Rd