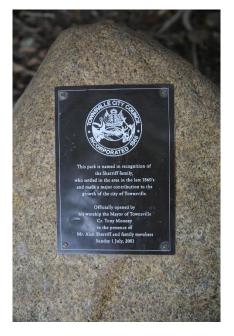

Untitled [Bomb crater WWII plaque] 1992 Bronze, rock Abbott Road near Rooney's Bridge, Oonoonba

Untitled [Wes Barrett Memorial]
Bronze, rock
Wes Barrett Park, Mizuno View, Oonoonba

2014

Untitled [Sherriff Family Dedication]
Brass, rock
Sherriff Park, Love Ln, Mundingburra