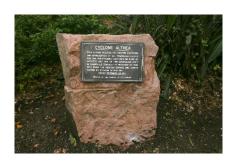

Anzac Park, The Strand near Melton Tce

Untitled [Cyclone Althea]
Brass, rock
Anzac Park, The Strand near Melton Tce

1990

Untitled [Formation of 80 Squadron RAAF Kittyhawks Townsville] Bronze, concrete Anzac Park, The Strand near Melton Tce