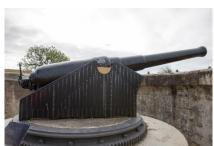

Untitled [6 inch Armstrong Breech c. 1885
Loading Gun, Serial No. 377]
Solid iron alloy, paint
Lower level, summit of Kissing Point, Jezzine Barracks,
Jezzine Way

Untitled [6 inch Armstrong Mark V Coastal c. 1885 Defence Gun, Serial No. 7469] Solid iron alloy, paint Lower level, summit of Kissing Point, Jezzine Barracks, Jezzine Way, North Ward