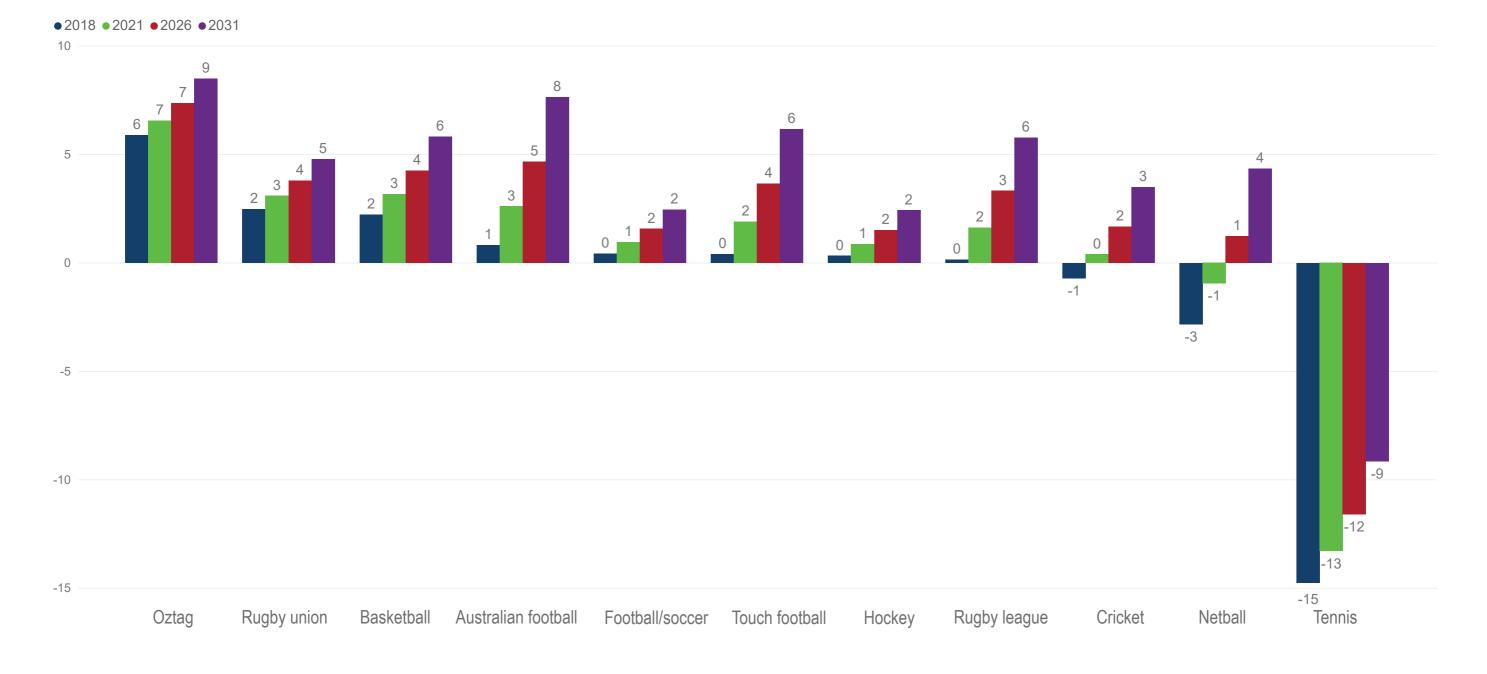

## **Required Participation Spaces**

This chart provides a comparison between the number of existing participation spaces (yellow) and the number of required participation spaces (blue), based on the participation spaces required for a larger population at the specified provisioning participation percentage.

Future projections for Townsville's facility provision are compared against population projections for 2021 (green), 2026 (red) and 2031 (purple). Projected population figures have been provided by Council (204,750 by 2021, 219,457 by 2026 and 240,550 by 2031).

The graph shows the current level of oversupply or undersupply for a sport. Future projections for 2021, 2026 and 2031 have also been included.

This pie chart provides the results of the club survey where clubs were asked to identify from a list the improvements those that were needed at their primary facility to meet their