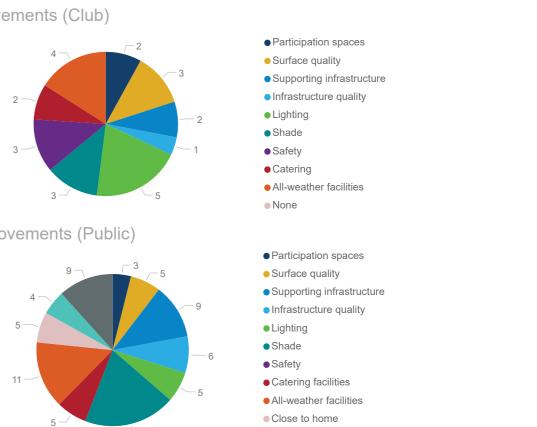

## Priortised Projects (Club Survey)

Within the club survey, clubs indicated their desired facility improvements for their primary facility. This table features those that have been prioritised by this strategy.

9 Leases

identified sport.

As part of the public survey, community members were asked what facility improvements would increase their participation in sport and recreation. This pie chart displays the responses for people who selected the identified sport as the sport they partcipated in most.

The graph shows the current level of oversupply or undersupply for a sport. Future projections for 2021, 2026 and 2031 have also been included.

This pie chart provides the results of the club survey where clubs were asked to identify from a list the improvements those that were needed at their primary facility to meet their

- Participation spaces
- Surface quality
- Supporting infrastructure
- Infrastructure quality
- Lighting
- Shade
- Safety
- Catering
- All-weather facilities
- None
- Participation spaces
- Surface quality
- Supporting infrastructure
- Infrastructure quality
- Lighting
- Shade
- Safety
- Catering facilities
- All-weather facilities
- Close to home