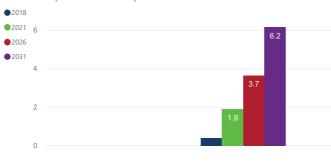

## **Required Participation Spaces**

This chart provides a comparison between the number of existing participation spaces (yellow) and the number of required participation spaces (blue), based on the participation spaces required for a larger population at the specified provisioning participation percentage.

Future projections for Townsville's facility provision are compared against population projections for 2021 (green), 2026 (red) and 2031 (purple). Projected population figures have been provided by Council (204,750 by 2021, 219,457 by 2026 and 240,550 by 2031).

The graph shows the current level of oversupply or undersupply for a sport. Future projections for 2021, 2026 and 2031 have also been included.

This pie chart provides the results of the club survey where clubs were asked to identify from a list the improvements those that were needed at their primary facility to meet their