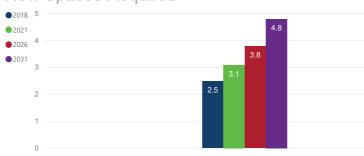

## **Required Participation Spaces**

This chart provides a comparison between the number of existing participation spaces (yellow) and the number of required participation spaces (blue), based on the participation spaces required for a larger population at the specified provisioning participation percentage.

Future projections for Townsville's facility provision are compared against population projections for 2021 (green), 2026 (red) and 2031 (purple). Projected population figures have been provided by Council (204,750 by 2021, 219,457 by 2026 and 240,550 by 2031).

The graph shows the current level of oversupply or undersupply for a sport. Future projections for 2021, 2026 and 2031 have also been included.

This pie chart provides the results of the club survey where clubs were asked to identify from a list the improvements those that were needed at their primary facility to meet their