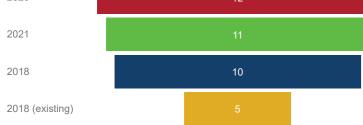

## **Required Participation Spaces**

This chart provides a comparison between the number of existing participation spaces (yellow) and the number of required participation spaces (blue), based on the participation spaces required for a larger population at the specified provisioning participation percentage.

Future projections for Townsville's facility provision are compared against population projections for 2021 (green), 2026 (red) and 2031 (purple). Projected population figures have been provided by Council (204,750 by 2021, 219,457 by 2026 and 240,550 by 2031).