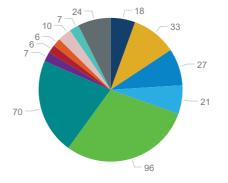

9 Leases

identified sport.

As part of the public survey, community members were asked what facility improvements would increase their participation in sport and recreation. This pie chart displays the responses for people who selected the identified sport as the sport they partcipated in most.

The graph shows the current level of oversupply or undersupply for a sport. Future projections for 2021, 2026 and 2031 have also been included.

This pie chart provides the results of the club survey where clubs were asked to identify from a list the improvements those that were needed at their primary facility to meet their

- Participation spaces
- Surface quality
- Supporting infrastructure
- Infrastructure quality
- Lighting
- Shade
- Safety
- Catering
- All-weather facilities
- None
- Participation spaces
- Surface quality
- Supporting infrastructure
- Infrastructure quality
- Lighting
- Shade
- Safety
- Catering facilities
- All-weather facilities
- Close to home