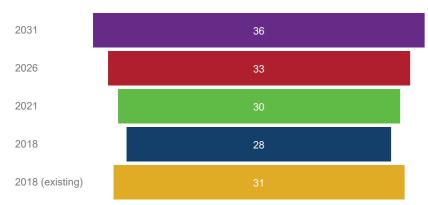

### Participation Spaces

2031

2026

2021

2018

2018 (existing)

**Required Participation Spaces** 

| Club name                                               | Primary facility           | LRA | Use per week<br>(hours) | No.<br>spaces | Description   | Lit  | Irrigated | Provisioning<br>ratio spaces | Data source                | Development<br>potential                                       |       | Developmer<br>t timeframe |
|---------------------------------------------------------|----------------------------|-----|-------------------------|---------------|---------------|------|-----------|------------------------------|----------------------------|----------------------------------------------------------------|-------|---------------------------|
| UNTENANTED                                              | Oonoonba Park              | 11  |                         | 1.00          | Pitch/s       |      | 1.00      |                              |                            | Large irrigation<br>space, fully equiped<br>with only one user | 1.00  | •                         |
| SAINTS CRICKET CLUB INC.                                | James Cook University      | 11  | 15                      | 1.00          | Pitch/s       | 1.00 | 1.00      |                              | Club survey /<br>Stocktake |                                                                | 0.00  |                           |
| TOWNSVILLE CRICKET INCORPORATED                         | Murray Sports Complex      | 11  | 18                      | 3.00          | Pitch/s       | 0.00 | 3.00      | 1.50                         | Club survey /<br>Stocktake |                                                                | 0.00  |                           |
| BROTHERS CRICKET CLUB INC                               | Lakeside Park              | 5   |                         | 1.00          | Pitch/s       | 1.00 | 1.00      | 1.00                         | Stock take                 |                                                                | 0.00  |                           |
| NORTHERN BEACHES CRICKET CLUB INC.                      | Kilkora Park               | 7   |                         | 2.00          | Pitch/s       | 0.00 | 2.00      | 2.00                         | Stock take                 |                                                                | 0.00  |                           |
| NORTHERN BEACHES CRICKET CLUB INC.                      | The Green                  |     |                         | 1.00          | Pitch/s       |      | 1.00      | 1.00                         | Stock take                 |                                                                | 0.00  |                           |
| NORTHS CRICKET CLUB INC.                                | Murray Sporting<br>Complex | 11  |                         | 3.00          | Pitch/s       | 0.00 | 3.00      | 1.50                         | Stock take                 |                                                                | 0.00  |                           |
| SUBURBAN PARKS CRICKET CLUB INC                         | Riverway Precinct          | 10  |                         | 2.00          | Pitch/s       | 2.00 | 2.00      | 2.00                         | Stock take                 |                                                                | 0.00  |                           |
| TOWNSVILLE CRICKET INCORPORATED                         | Gill Park                  | 3   |                         | 5.00          | Pitch/s       | 0.00 | 5.00      | 5.00                         | Stock take                 |                                                                | -2.00 |                           |
| UNTENANTED                                              | Aitkenvale Park            | 3   |                         | 1.00          | Pitch/s       |      |           |                              | Stock take                 |                                                                | 1.00  |                           |
| UNTENANTED                                              | Charles Moroney            | 10  |                         | 2.00          | Pitch/s       | 0.00 | 0.00      | 0.00                         | Stock take                 |                                                                | 0.00  |                           |
| WANDERERS CRICKET CLUB<br>INCORPORATED                  | Gill Park                  | 3   |                         | 1.00          | Pitch/s       | 0.00 | 1.00      | 1.00                         | Stock take                 |                                                                | 2.00  |                           |
| UNTENANTED                                              | Rupertswood Park           | 6   |                         | 1.00          | Pitch/s       |      |           |                              | Stock take                 | Unused cricket<br>pitch                                        | 1.00  |                           |
| UNTENANTED                                              | Bremer Park                | 6   |                         | 1.00          | Pitch/s       |      | 1.00      |                              | Stock take                 | Use of junior<br>competition cricket                           | 1.00  |                           |
| TOWNSVILLE CRICKET INCORPORATED                         | Murray Sports Complex      | 11  | 18                      | 2.00          | Practice nets | 1.00 | 0.00      |                              | Club survey /<br>Stocktake |                                                                | 0.00  |                           |
| BROTHERS CRICKET CLUB INC                               | Lakeside Park              | 5   |                         | 4.00          | Practice nets |      |           |                              | Stock take                 |                                                                | 0.00  |                           |
| JAMES COOK UNIVERSITY                                   | James Cook University      | 11  |                         | 3.00          | Practice nets | 3.00 |           |                              | Stock take                 |                                                                | 0.00  |                           |
| NORTHERN BEACHES CRICKET CLUB INC.                      | Kilkora Park               | 7   |                         | 3.00          | Practice nets |      |           |                              | Stock take                 |                                                                | 0.00  |                           |
| SUBURBAN PARKS CRICKET CLUB INC                         | Riverway Precinct          | 10  |                         | 10.00         | Practice nets |      |           |                              | Stock take                 |                                                                | 0.00  |                           |
| UNTENANTED                                              | Aitkenvale Park            | 3   |                         | 2.00          | Practice nets |      |           |                              | Stock take                 |                                                                | 0.00  |                           |
| WANDERERS CRICKET CLUB<br>INCORPORATED                  | Gill Park                  | 3   |                         | 3.00          | Practice nets | 0.00 |           |                              | Stock take                 |                                                                | 0.00  |                           |
| TOWNSVILLE WESTERN SUBURBS CRICKET<br>CLUB INCORPORATED | Cutheringa Park            | 1   | 30                      | 3.00          | Field/s       | 0.00 | 1.00      | 2.33                         | Club survey                | Irrigation to second and third ovals                           | 0.67  | 202                       |
| Total                                                   |                            |     | 81                      | 55.00         |               | 8.00 | 22.00     | 17.33                        |                            |                                                                | 4.67  |                           |