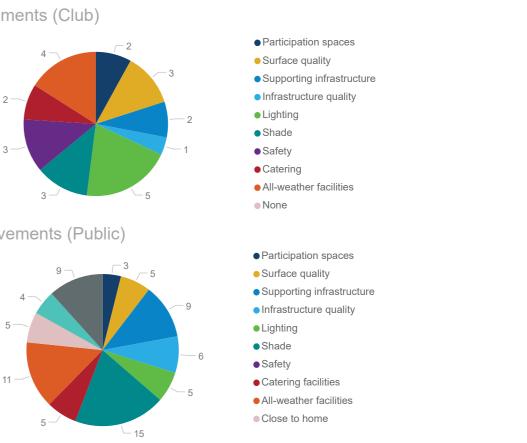

## Priortised Projects (Club Survey)

Within the club survey, clubs indicated their desired facility improvements for their primary facility. This table features those that have been prioritised by this strategy.

9 Leases

identified sport.

As part of the public survey, community members were asked what facility improvements would increase their participation in sport and recreation. This pie chart displays the responses for people who selected the identified sport as the sport they partcipated in most.

The graph shows the current level of oversupply or undersupply for a sport. Future projections for 2021, 2026 and 2031 have also been included.

This pie chart provides the results of the club survey where clubs were asked to identify from a list the improvements those that were needed at their primary facility to meet their

- Participation spaces
- Surface quality
- Supporting infrastructure
- Infrastructure quality
- Lighting
- Shade
- Safety
- Catering
- All-weather facilities
- None
- Participation spaces
- Surface quality
- Supporting infrastructure
- Infrastructure quality
- Lighting
- Shade
- Safety
- Catering facilities
- All-weather facilities
- Close to home