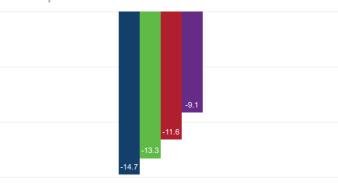

The graph shows the current level of oversupply or undersupply for a sport. Future projections for 2021, 2026 and 2031 have also been included.

This pie chart provides the results of the club survey where clubs were asked to identify from a list the improvements those that were needed at their primary facility to meet their