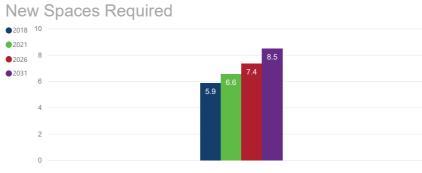

## **Required Participation Spaces**

This chart provides a comparison between the number of existing participation spaces (yellow) and the number of required participation spaces (blue), based on the participation spaces required for a larger population at the specified provisioning participation percentage.

Future projections for Townsville's facility provision are compared against population projections for 2021 (green), 2026 (red) and 2031 (purple). Projected population figures have been provided by Council (204,750 by 2021, 219,457 by 2026 and 240,550 by 2031).

New Spaces Required

●<sub>2018</sub> 2.5

2.0

1.5

1.0

0.5 0.0

2021

2026