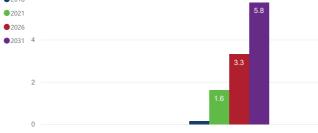

## **Required Participation Spaces**

| Club List                                                                                                            |                            |
|----------------------------------------------------------------------------------------------------------------------|----------------------------|
| Club name                                                                                                            | Total participation (2018) |
| BINDAL SHARKS UNITED RUGBY LEAGUE CLUB - TRAINING AND<br>EMPLOYMENT, SPORTS AND RECREATION ABORIGINAL<br>CORPORATION | 0                          |
| BROTHERS TSV FOOTBALL CLUB INC.                                                                                      | 748                        |
| CENTRALS ASA JUNIOR RUGBY LEAGUE INCORPORATED                                                                        | 643                        |
| HERBERT RIVER COMMUNITY FARMS INC.                                                                                   | 321                        |
| JAMES COOK UNIVERSITY RUGBY LEAGUE CLUB<br>INCORPORATED                                                              | 14                         |
| NORTH THURINGOWA RUGBY LEAGUE FOOTBALL CLUB<br>INCORPORATED                                                          | 408                        |
| TDRL WOMEN'S RUGBY LEAGUE                                                                                            | 54                         |
| TOWNSVILLE AND DISTRICT RUGBY LEAGUE REFEREES<br>ASSOCIATION INC.                                                    | 90                         |
| UNITED SUBURBS JUNIOR RUGBY LEAGUE FOOTBALL CLUB INC.                                                                | 90                         |
| UPPER ROSS JUNIOR RUGBY LEAGUE INC.                                                                                  | 213                        |
| WESTERN LIONS RLFC INC                                                                                               | 553                        |
| Total                                                                                                                | 3134                       |
| New Spaces Required                                                                                                  |                            |
| ●2018 6                                                                                                              |                            |
| ©2021 5.8                                                                                                            |                            |

## **Required Participation Spaces**

This chart provides a comparison between the number of existing participation spaces (yellow) and the number of required participation spaces (blue), based on the participation spaces required for a larger population at the specified provisioning participation percentage.

Future projections for Townsville's facility provision are compared against population projections for 2021 (green), 2026 (red) and 2031 (purple). Projected population figures have been provided by Council (204,750 by 2021, 219,457 by 2026 and 240,550 by 2031).

The graph shows the current level of oversupply or undersupply for a sport. Future projections for 2021, 2026 and 2031 have also been included.

This pie chart provides the results of the club survey where clubs were asked to identify from a list the improvements those that were needed at their primary facility to meet their