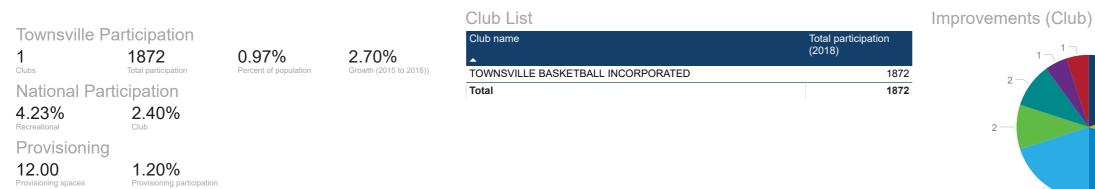

## **Townsville Participation**

### Clubs/Events

Data was provided by state sporting organisations which confirmed club survey responses and Council's sport and recreation department data. Events were included where appropriate.

### **Total participation**

Where possible, participation data was sourced from the sport's peak body. Where data was provided at association level, the number may indicate only one association. Where figures were provided at association and club level, association participation was excluded to avoid a double count of participants. The most recent season used for most summer sports was 2018 while winter sports was 2017.

### Percent of population

The number of club members expressed as a percentage of the total Townsville population. According to Council's population growth modelling, the expected population for 2016 was 192,114. This figure was used to calculate percentages.

#### Growth

The compound annual growth rate for the sport calculated from 2014 or 2015 to 2018. Where it was used, historic participation data was provided by state sporting organisations.

National participation data was sourced from AusPlay survey results (January -December 2017, released 30 April 2018). AusPlay<sup>1</sup> is a national population tracking survey conducted by the Australian Sports Commission (ASC). The survey provides participation data to assist government and the sport sector to better understand the participation landscape and identify strategies to grow participation.

### Provisioning spaces

The number of existing participation spaces for each sport. One participation space for a grass field sport is defined as being fully-lit and irrigated and capable of accommodating intensive participation. A field that is irrigated but not lit, lit but not irrigated or not lit and not irrigated cannot be used as intensively, and has therefore been counted as an appropriate fraction of one participation space. For sports played on hard courts, a similar calculation was applied, but only addressed lighting as hard courts do not require irrigation.

### Provisioning participation

The percentage of the Townsville population expected to participate in a sport. Expected participation rates are based on the current percentage of the population who participate in a sport, the growth or decline in that sport and the national club participation percentage. The provisioning ratio calculation to determine the number of people per population able to be accommodated by one participation space uses the provisioning participation percentage to determine the number of total spaces required.

club's needs.

A list of clubs and associations offering a particular sport in Townsville.

#### **Club** List

| Club name                                            | Total participation (2018) |
|------------------------------------------------------|----------------------------|
| AFL TOWNSVILLE INC.                                  | 53                         |
| AFL TOWNSVILLE UMPIRES ASSOCIATION INC.              | 0                          |
| CURRA-SWANS FOOTBALL CLUB INCORPORATED               | 176                        |
| GARBUTT BOMBERS SPORTING & CULTURAL ASSOCIATION INC. | 164                        |
| HAWKS A.F.L. FOOTBALL CLUB INC                       | 212                        |
| HERMIT PARK FOOTBALL CLUB INCORPORATED               | 189                        |
| MAGNETIC ISLAND JUNIOR AFL CLUB INC.                 | 39                         |
| NORTHERN BEACHES SUNS AUSTRALIAN FOOTBALL CLUB INC.  | 245                        |
| THURINGOWA BULLDOGS AUSTRALIAN FOOTBALL CLUB INC.    | 291                        |
| Total                                                | 1369                       |