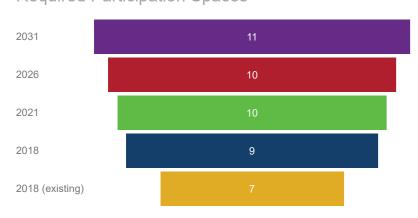

## **Required Participation Spaces**

This chart provides a comparison between the number of existing participation spaces (yellow) and the number of required participation spaces (blue), based on the participation spaces required for a larger population at the specified provisioning participation percentage.

Future projections for Townsville's facility provision are compared against population projections for 2021 (green), 2026 (red) and 2031 (purple). Projected population figures have been provided by Council (204,750 by 2021, 219,457 by 2026 and 240,550 by 2031).

The graph shows the current level of oversupply or undersupply for a sport. Future projections for 2021, 2026 and 2031 have also been included.

This pie chart provides the results of the club survey where clubs were asked to identify from a list the improvements those that were needed at their primary facility to meet their