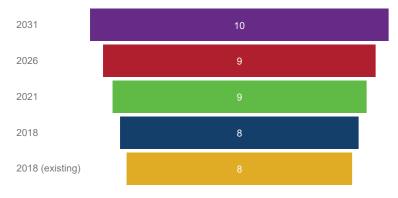

## **Required Participation Spaces**

This chart provides a comparison between the number of existing participation spaces (yellow) and the number of required participation spaces (blue), based on the participation spaces required for a larger population at the specified provisioning participation percentage.

Future projections for Townsville's facility provision are compared against population projections for 2021 (green), 2026 (red) and 2031 (purple). Projected population figures have been provided by Council (204,750 by 2021, 219,457 by 2026 and 240,550 by 2031).

The graph shows the current level of oversupply or undersupply for a sport. Future projections for 2021, 2026 and 2031 have also been included.

This pie chart provides the results of the club survey where clubs were asked to identify from a list the improvements those that were needed at their primary facility to meet their