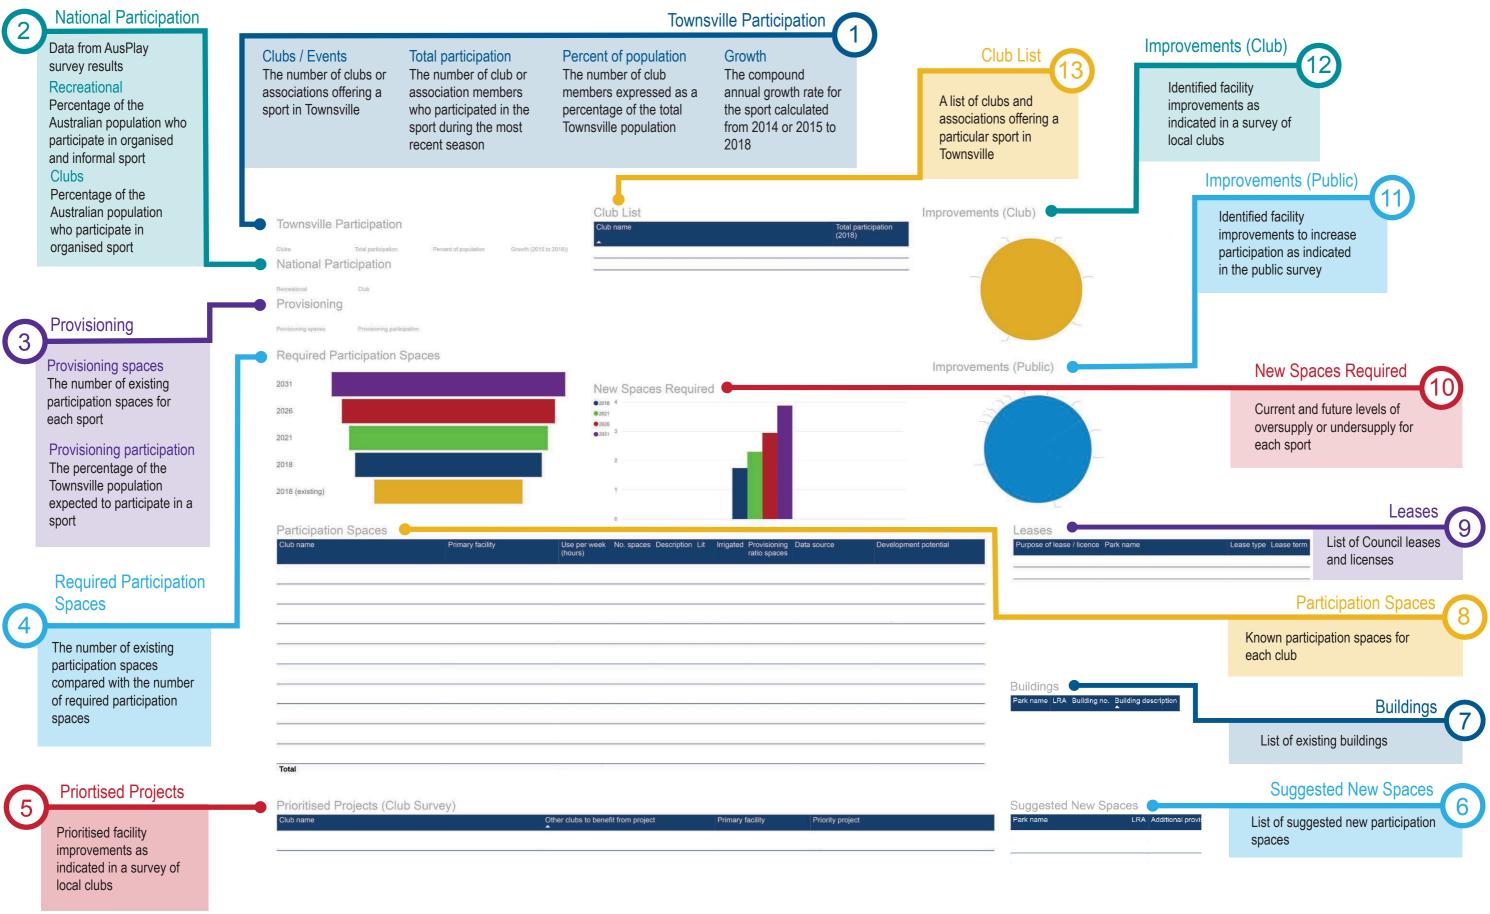

#### **Sport Report Key** 2.

## 2.1 Key data

## **Townsville Participation**

### Clubs/Events

Data was provided by state sporting organisations which confirmed club survey responses and Council's sport and recreation department data. Events were included where appropriate.

### **Total participation**

Where possible, participation data was sourced from the sport's peak body. Where data was provided at association level, the number may indicate only one association. Where figures were provided at association and club level, association participation was excluded to avoid a double count of participants. The most recent season used for most summer sports was 2018 while winter sports was 2017.

### Percent of population

The number of club members expressed as a percentage of the total Townsville population. According to Council's population growth modelling, the expected population for 2016 was 192,114. This figure was used to calculate percentages.

#### Growth

The compound annual growth rate for the sport calculated from 2014 or 2015 to 2018. Where it was used, historic participation data was provided by state sporting organisations.

National participation data was sourced from AusPlay survey results (January -December 2017, released 30 April 2018). AusPlay<sup>1</sup> is a national population tracking survey conducted by the Australian Sports Commission (ASC). The survey provides participation data to assist government and the sport sector to better understand the participation landscape and identify strategies to grow participation.

#### Recreational

National participation "recreational" describes the percentage of the Australian population who participate in organised or informal sport, in any way, at least once per year. AusPlay survey results provide statistics for adult participation (15 years and over) and child participation outside of school hours (0 to 14 years). For this report, a single figure has been calculated using 2017 ABS national population data for adults 15 years and over (19,962,232) and children 0-14 years (4,635,296).

#### Clubs

National club shows the percentage of the Australian population who participate in organised club or association sport. For this report, a single figure has been calculated using 2017 ABS national population data for adults 15 years and over (19,962,232) and children 0-14 years (4,635,296). This percentage can be directly compared to the population participation percentage in Townsville.

### Provisioning spaces

The number of existing participation spaces for each sport. One participation space for a grass field sport is defined as being fully-lit and irrigated and capable of accommodating intensive participation. A field that is irrigated but not lit, lit but not irrigated or not lit and not irrigated cannot be used as intensively, and has therefore been counted as an appropriate fraction of one participation space. For sports played on hard courts, a similar calculation was applied, but only addressed lighting as hard courts do not require irrigation.

### Provisioning participation

The percentage of the Townsville population expected to participate in a sport. Expected participation rates are based on the current percentage of the population who participate in a sport, the growth or decline in that sport and the national club participation percentage. The provisioning ratio calculation to determine the number of people per population able to be accommodated by one participation space uses the provisioning participation percentage to determine the number of total spaces required.

## **Required Participation Spaces**

This chart provides a comparison between the number of existing participation spaces (yellow) and the number of required participation spaces (blue), based on the participation spaces required for a larger population at the specified provisioning participation percentage.

Future projections for Townsville's facility provision are compared against population projections for 2021 (green), 2026 (red) and 2031 (purple). Projected population figures have been provided by Council (204,750 by 2021, 219,457 by 2026 and 240,550 by 2031).

## Priortised Projects (Club Survey)

Within the club survey, clubs indicated their desired facility improvements for their primary facility. This table features those that have been prioritised by this strategy.

Potential new sport-specific participation spaces, either at existing parks or new park land as identified in the planning scheme.

5

The buildings table references data provided from Council's building register and lists the building number and description within the parks used by the identified sport.

This table provides a list of known participation spaces for each sport. Clubs who share facilities show their use of the full space and then sharing is rationalised within the provisioning ratio calculation. Data indicating the number of spaces if lit and irrigated has been drawn from multiple sources including Council's sport and recreation department database, the club survey undertaken as part of this strategy and the parks stocktake (see Part B). Hours of use has been sourced from the club survey. The development potential of a club space combines stocktake and club survey information. Untenanted spaces observed during the parks stocktake have been noted as potential future spaces.

9 Leases

identified sport.

As part of the public survey, community members were asked what facility improvements would increase their participation in sport and recreation. This pie chart displays the responses for people who selected the identified sport as the sport they partcipated in most.

club's needs.

A list of clubs and associations offering a particular sport in Townsville.

#### **Participation Spaces**

The leases table references data provided from Council's leases and licenses register and lists the lease or licence purpose, type and term within the parks being used by the

The graph shows the current level of oversupply or undersupply for a sport. Future projections for 2021, 2026 and 2031 have also been included.

This pie chart provides the results of the club survey where clubs were asked to identify from a list the improvements those that were needed at their primary facility to meet their