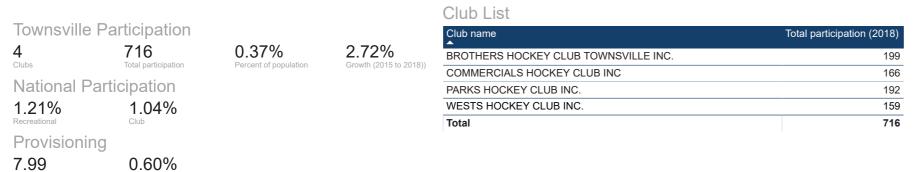

# 7. Hockey

Provisioning spaces

2031

2026

2021

2018

2018 (existing)

•2031

## Prioritised Projects (Club Survey)

| Club name                                  | Other clubs to benefit from project | Primary facility      | LRA Priority project                                            | Park name L         |
|--------------------------------------------|-------------------------------------|-----------------------|-----------------------------------------------------------------|---------------------|
| BROTHERS HOCKEY CLUB TOWNSVILLE INC.       |                                     | Murray Sports Complex | 11 Field lighting;                                              | Peggy Banfield Park |
| TOWNSVILLE HOCKEY ASSOCIATION INCORPORATED |                                     | Murray Sports Complex | 11 Feld lighting upgrades; clubhouse and change rooms upgrades; | Total               |
| WESTS HOCKEY CLUB INC.                     |                                     | Murray Sports Complex | 11 Feld surface upgrades; field lighting upgrades;              |                     |

## **Participation Spaces**

**Required Participation Spaces** 

| Club name                                    | Primary facility      | LRA | Use per week<br>(hours) | No. spaces | Description       | Lit  |       | Provisioning ratio spaces | Data source             | Development potential |      | Developmen<br>t timeframe |
|----------------------------------------------|-----------------------|-----|-------------------------|------------|-------------------|------|-------|---------------------------|-------------------------|-----------------------|------|---------------------------|
| COMMERCIALS HOCKEY CLUB INC                  | Joe Kirwan Park       | 5   | 4                       | 1.00       | Field/s           | 1.00 | 1.00  | 1.00                      | Club survey             |                       | 0.00 |                           |
| BROTHERS HOCKEY CLUB<br>TOWNSVILLE INC.      | Murray Sports Complex | 11  | 6                       | 1.00       | Field/s           | 0.00 | 0.00  | 0.33                      | Club survey / Stocktake | Add lights            | 0.67 | 2021                      |
| TOWNSVILLE HOCKEY ASSOCIATION<br>NCORPORATED | Murray Sports Complex | 11  | 40                      | 4.00       | Field/s           | 1.00 | 4.00  | 1.33                      | Club survey / Stocktake | Add lights            | 0.17 | 2021                      |
| WESTS HOCKEY CLUB INC.                       | Murray Sports Complex | 11  | 20                      | 4.00       | Field/s           | 1.00 | 4.00  | 1.33                      | Club survey / Stocktake | Add lights            | 0.17 | 2021                      |
| JNTENANTED                                   | Cranbrook Park        | 3   |                         | 2.00       | Field/s           | 2.00 | 2.00  | 2.00                      | Stock take              |                       | 0.00 |                           |
| JNTENANTED                                   | Peggy Banfield        | 7   |                         | 1.00       | Field/s           | 0.00 | 1.00  |                           | Stocktake               |                       | 0.66 | 2026                      |
| TOWNSVILLE HOCKEY ASSOCIATION                | Murray Sports Complex | 11  | 40                      | 2.00       | Synthetic field/s | 2.00 | 2.00  | 1.00                      | Club survey / Stocktake |                       | 0.00 |                           |
| WESTS HOCKEY CLUB INC.                       | Murray Sports Complex | 11  | 20                      | 2.00       | Synthetic field/s | 2.00 | 2.00  | 1.00                      | Club survey / Stocktake |                       | 0.00 | -                         |
| Total                                        |                       |     | 130                     | 17.00      |                   | 9.00 | 16.00 | 7.99                      |                         |                       | 1.67 |                           |

All-weather facilities

•

Close to home

Park name LRA Lease type Lease term Joe Kirwan Park 5 LEASE 10 Years Joe Kirwan Park LICENCE 9 Years 5 Fields Murray Sports Complex 11 LEASE 10 Years

|   | LRA | Building no. | Building description |
|---|-----|--------------|----------------------|
|   | 5   | 1            | Clubhouse            |
| х | 11  | 1            |                      |

## Suggested New Spaces

| LRA | Additional provision | Development timeframe |
|-----|----------------------|-----------------------|
| 7   | 1.00                 | 2026                  |
|     | 1.00                 |                       |