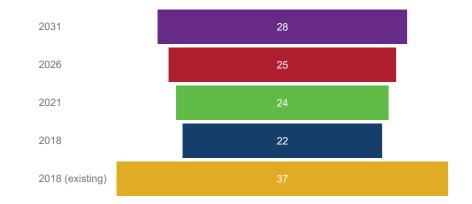

## **Required Participation Spaces**

This chart provides a comparison between the number of existing participation spaces (yellow) and the number of required participation spaces (blue), based on the participation spaces required for a larger population at the specified provisioning participation percentage.

Future projections for Townsville's facility provision are compared against population projections for 2021 (green), 2026 (red) and 2031 (purple). Projected population figures have been provided by Council (204,750 by 2021, 219,457 by 2026 and 240,550 by 2031).