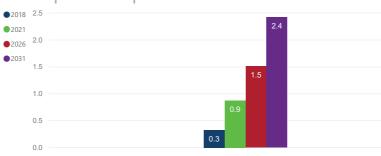

## **Required Participation Spaces**

This chart provides a comparison between the number of existing participation spaces (yellow) and the number of required participation spaces (blue), based on the participation spaces required for a larger population at the specified provisioning participation percentage.

Future projections for Townsville's facility provision are compared against population projections for 2021 (green), 2026 (red) and 2031 (purple). Projected population figures have been provided by Council (204,750 by 2021, 219,457 by 2026 and 240,550 by 2031).

New Spaces Required

●<sub>2018</sub> 2.5

2.0

1.5

1.0

0.5 0.0

2021

2026