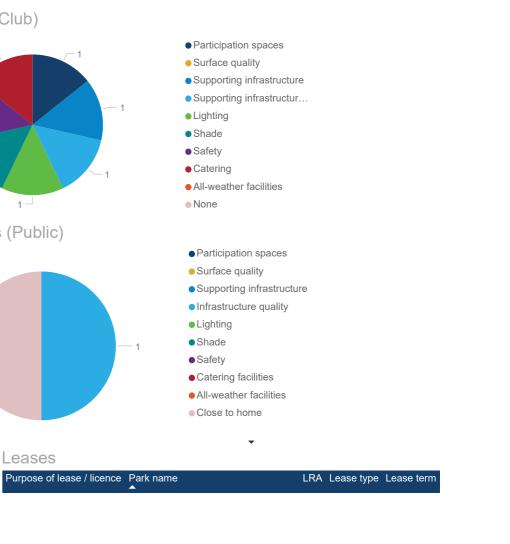

9 Leases

identified sport.

As part of the public survey, community members were asked what facility improvements would increase their participation in sport and recreation. This pie chart displays the responses for people who selected the identified sport as the sport they partcipated in most.

The graph shows the current level of oversupply or undersupply for a sport. Future projections for 2021, 2026 and 2031 have also been included.

This pie chart provides the results of the club survey where clubs were asked to identify from a list the improvements those that were needed at their primary facility to meet their

- Participation spaces
- Surface quality
- Supporting infrastructure
- Infrastructure quality
- Lighting
- Shade
- Safety
- Catering
- All-weather facilities
- None
- Participation spaces
- Surface quality
- Supporting infrastructure
- Infrastructure quality
- Lighting
- Shade
- Safety
- Catering facilities
- All-weather facilities
- Close to home