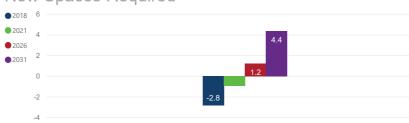

## **Required Participation Spaces**

This chart provides a comparison between the number of existing participation spaces (yellow) and the number of required participation spaces (blue), based on the participation spaces required for a larger population at the specified provisioning participation percentage.

Future projections for Townsville's facility provision are compared against population projections for 2021 (green), 2026 (red) and 2031 (purple). Projected population figures have been provided by Council (204,750 by 2021, 219,457 by 2026 and 240,550 by 2031).

## **Required Participation Spaces**

| Club List                                                                                                            |                            |
|----------------------------------------------------------------------------------------------------------------------|----------------------------|
| Club name                                                                                                            | Total participation (2018) |
| BINDAL SHARKS UNITED RUGBY LEAGUE CLUB - TRAINING AND<br>EMPLOYMENT, SPORTS AND RECREATION ABORIGINAL<br>CORPORATION | 0                          |
| BROTHERS TSV FOOTBALL CLUB INC.                                                                                      | 748                        |
| CENTRALS ASA JUNIOR RUGBY LEAGUE INCORPORATED                                                                        | 643                        |
| HERBERT RIVER COMMUNITY FARMS INC.                                                                                   | 321                        |
| JAMES COOK UNIVERSITY RUGBY LEAGUE CLUB<br>INCORPORATED                                                              | 14                         |
| NORTH THURINGOWA RUGBY LEAGUE FOOTBALL CLUB<br>INCORPORATED                                                          | 408                        |
| TDRL WOMEN'S RUGBY LEAGUE                                                                                            | 54                         |
| TOWNSVILLE AND DISTRICT RUGBY LEAGUE REFEREES<br>ASSOCIATION INC.                                                    | 90                         |
| UNITED SUBURBS JUNIOR RUGBY LEAGUE FOOTBALL CLUB INC.                                                                | 90                         |
| UPPER ROSS JUNIOR RUGBY LEAGUE INC.                                                                                  | 213                        |
| WESTERN LIONS RLFC INC                                                                                               | 553                        |
| Total                                                                                                                | 3134                       |
| New Spaces Required                                                                                                  |                            |
| ●2018 6                                                                                                              |                            |
| ©2021 5.8                                                                                                            |                            |