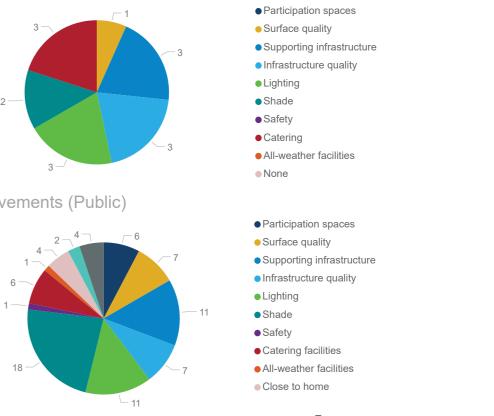

## Priortised Projects (Club Survey)

Within the club survey, clubs indicated their desired facility improvements for their primary facility. This table features those that have been prioritised by this strategy.

9 Leases

identified sport.

As part of the public survey, community members were asked what facility improvements would increase their participation in sport and recreation. This pie chart displays the responses for people who selected the identified sport as the sport they partcipated in most.

The graph shows the current level of oversupply or undersupply for a sport. Future projections for 2021, 2026 and 2031 have also been included.

This pie chart provides the results of the club survey where clubs were asked to identify from a list the improvements those that were needed at their primary facility to meet their

- Participation spaces
- Surface quality
- Supporting infrastructure
- Infrastructure quality
- Lighting
- Shade
- Safety
- Catering
- All-weather facilities
- None
- Participation spaces
- Surface quality
- Supporting infrastructure
- Infrastructure quality
- Lighting
- Shade
- Safety
- Catering facilities
- All-weather facilities
- Close to home