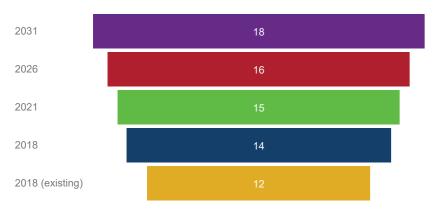

## **Required Participation Spaces**

This chart provides a comparison between the number of existing participation spaces (yellow) and the number of required participation spaces (blue), based on the participation spaces required for a larger population at the specified provisioning participation percentage.

Future projections for Townsville's facility provision are compared against population projections for 2021 (green), 2026 (red) and 2031 (purple). Projected population figures have been provided by Council (204,750 by 2021, 219,457 by 2026 and 240,550 by 2031).