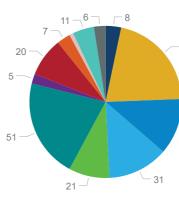

9 Leases

identified sport.

As part of the public survey, community members were asked what facility improvements would increase their participation in sport and recreation. This pie chart displays the responses for people who selected the identified sport as the sport they partcipated in most.

The graph shows the current level of oversupply or undersupply for a sport. Future projections for 2021, 2026 and 2031 have also been included.

This pie chart provides the results of the club survey where clubs were asked to identify from a list the improvements those that were needed at their primary facility to meet their

- Participation spaces
- Surface quality
- Supporting infrastructure
- Infrastructure quality
- Lighting
- Shade
- Safety
- Catering
- All-weather facilities
- None
- Participation spaces
- Surface quality
- Supporting infrastructure
- Infrastructure quality
- Lighting
- Shade
- Safety
- Catering facilities
- All-weather facilities
- Close to home