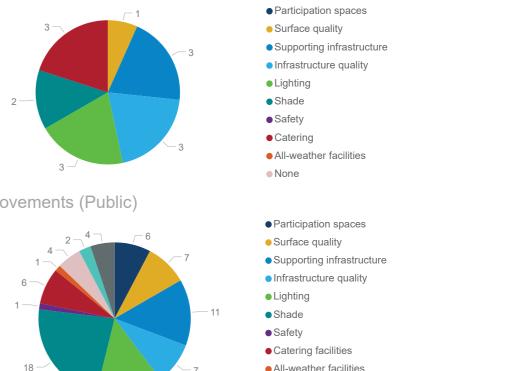

## Priortised Projects (Club Survey)

Within the club survey, clubs indicated their desired facility improvements for their primary facility. This table features those that have been prioritised by this strategy.

9 Leases

identified sport.

As part of the public survey, community members were asked what facility improvements would increase their participation in sport and recreation. This pie chart displays the responses for people who selected the identified sport as the sport they partcipated in most.

The graph shows the current level of oversupply or undersupply for a sport. Future projections for 2021, 2026 and 2031 have also been included.

This pie chart provides the results of the club survey where clubs were asked to identify from a list the improvements those that were needed at their primary facility to meet their

- Participation spaces
- Surface quality
- Supporting infrastructure
- Infrastructure quality
- Lighting
- Shade
- Safety
- Catering
- All-weather facilities
- None
- Participation spaces
- Surface quality
- Supporting infrastructure
- Infrastructure quality
- Lighting
- Shade
- Safety
- Catering facilities
- All-weather facilities
- Close to home