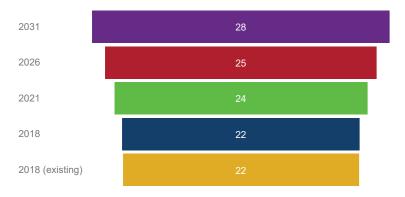

## **Required Participation Spaces**

This chart provides a comparison between the number of existing participation spaces (yellow) and the number of required participation spaces (blue), based on the participation spaces required for a larger population at the specified provisioning participation percentage.

Future projections for Townsville's facility provision are compared against population projections for 2021 (green), 2026 (red) and 2031 (purple). Projected population figures have been provided by Council (204,750 by 2021, 219,457 by 2026 and 240,550 by 2031).

### Participation Spaces

2031

2026

2021

2018

2018 (existing)

**Required Participation Spaces** 

| Club name                                               | Primary facility           | LRA | Use per week<br>(hours) | No.<br>spaces | Description   | Lit  | Irrigated | Provisioning<br>ratio spaces | Data source                | Development<br>potential                                       |       | Developmer<br>t timeframe |
|---------------------------------------------------------|----------------------------|-----|-------------------------|---------------|---------------|------|-----------|------------------------------|----------------------------|----------------------------------------------------------------|-------|---------------------------|
| UNTENANTED                                              | Oonoonba Park              | 11  |                         | 1.00          | Pitch/s       |      | 1.00      |                              |                            | Large irrigation<br>space, fully equiped<br>with only one user | 1.00  | •                         |
| SAINTS CRICKET CLUB INC.                                | James Cook University      | 11  | 15                      | 1.00          | Pitch/s       | 1.00 | 1.00      |                              | Club survey /<br>Stocktake |                                                                | 0.00  |                           |
| TOWNSVILLE CRICKET INCORPORATED                         | Murray Sports Complex      | 11  | 18                      | 3.00          | Pitch/s       | 0.00 | 3.00      | 1.50                         | Club survey /<br>Stocktake |                                                                | 0.00  |                           |
| BROTHERS CRICKET CLUB INC                               | Lakeside Park              | 5   |                         | 1.00          | Pitch/s       | 1.00 | 1.00      | 1.00                         | Stock take                 |                                                                | 0.00  |                           |
| NORTHERN BEACHES CRICKET CLUB INC.                      | Kilkora Park               | 7   |                         | 2.00          | Pitch/s       | 0.00 | 2.00      | 2.00                         | Stock take                 |                                                                | 0.00  |                           |
| NORTHERN BEACHES CRICKET CLUB INC.                      | The Green                  |     |                         | 1.00          | Pitch/s       |      | 1.00      | 1.00                         | Stock take                 |                                                                | 0.00  |                           |
| NORTHS CRICKET CLUB INC.                                | Murray Sporting<br>Complex | 11  |                         | 3.00          | Pitch/s       | 0.00 | 3.00      | 1.50                         | Stock take                 |                                                                | 0.00  |                           |
| SUBURBAN PARKS CRICKET CLUB INC                         | Riverway Precinct          | 10  |                         | 2.00          | Pitch/s       | 2.00 | 2.00      | 2.00                         | Stock take                 |                                                                | 0.00  |                           |
| TOWNSVILLE CRICKET INCORPORATED                         | Gill Park                  | 3   |                         | 5.00          | Pitch/s       | 0.00 | 5.00      | 5.00                         | Stock take                 |                                                                | -2.00 |                           |
| UNTENANTED                                              | Aitkenvale Park            | 3   |                         | 1.00          | Pitch/s       |      |           |                              | Stock take                 |                                                                | 1.00  |                           |
| UNTENANTED                                              | Charles Moroney            | 10  |                         | 2.00          | Pitch/s       | 0.00 | 0.00      | 0.00                         | Stock take                 |                                                                | 0.00  |                           |
| WANDERERS CRICKET CLUB<br>INCORPORATED                  | Gill Park                  | 3   |                         | 1.00          | Pitch/s       | 0.00 | 1.00      | 1.00                         | Stock take                 |                                                                | 2.00  |                           |
| UNTENANTED                                              | Rupertswood Park           | 6   |                         | 1.00          | Pitch/s       |      |           |                              | Stock take                 | Unused cricket<br>pitch                                        | 1.00  |                           |
| UNTENANTED                                              | Bremer Park                | 6   |                         | 1.00          | Pitch/s       |      | 1.00      |                              | Stock take                 | Use of junior<br>competition cricket                           | 1.00  |                           |
| TOWNSVILLE CRICKET INCORPORATED                         | Murray Sports Complex      | 11  | 18                      | 2.00          | Practice nets | 1.00 | 0.00      |                              | Club survey /<br>Stocktake |                                                                | 0.00  |                           |
| BROTHERS CRICKET CLUB INC                               | Lakeside Park              | 5   |                         | 4.00          | Practice nets |      |           |                              | Stock take                 |                                                                | 0.00  |                           |
| JAMES COOK UNIVERSITY                                   | James Cook University      | 11  |                         | 3.00          | Practice nets | 3.00 |           |                              | Stock take                 |                                                                | 0.00  |                           |
| NORTHERN BEACHES CRICKET CLUB INC.                      | Kilkora Park               | 7   |                         | 3.00          | Practice nets |      |           |                              | Stock take                 |                                                                | 0.00  |                           |
| SUBURBAN PARKS CRICKET CLUB INC                         | Riverway Precinct          | 10  |                         | 10.00         | Practice nets |      |           |                              | Stock take                 |                                                                | 0.00  |                           |
| UNTENANTED                                              | Aitkenvale Park            | 3   |                         | 2.00          | Practice nets |      |           |                              | Stock take                 |                                                                | 0.00  |                           |
| WANDERERS CRICKET CLUB<br>INCORPORATED                  | Gill Park                  | 3   |                         | 3.00          | Practice nets | 0.00 |           |                              | Stock take                 |                                                                | 0.00  |                           |
| TOWNSVILLE WESTERN SUBURBS CRICKET<br>CLUB INCORPORATED | Cutheringa Park            | 1   | 30                      | 3.00          | Field/s       | 0.00 | 1.00      | 2.33                         | Club survey                | Irrigation to second and third ovals                           | 0.67  | 202                       |
| Total                                                   |                            |     | 81                      | 55.00         |               | 8.00 | 22.00     | 17.33                        |                            |                                                                | 4.67  |                           |