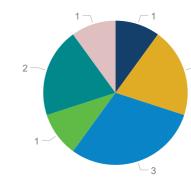

9 Leases

identified sport.

As part of the public survey, community members were asked what facility improvements would increase their participation in sport and recreation. This pie chart displays the responses for people who selected the identified sport as the sport they partcipated in most.

The graph shows the current level of oversupply or undersupply for a sport. Future projections for 2021, 2026 and 2031 have also been included.

This pie chart provides the results of the club survey where clubs were asked to identify from a list the improvements those that were needed at their primary facility to meet their

- Participation spaces
- Surface quality
- Supporting infrastructure
- Infrastructure quality
- Lighting
- Shade
- Safety
- Catering
- All-weather facilities
- None
- Participation spaces
- Surface quality
- Supporting infrastructure
- Infrastructure quality
- Lighting
- Shade
- Safety
- Catering facilities
- All-weather facilities
- Close to home