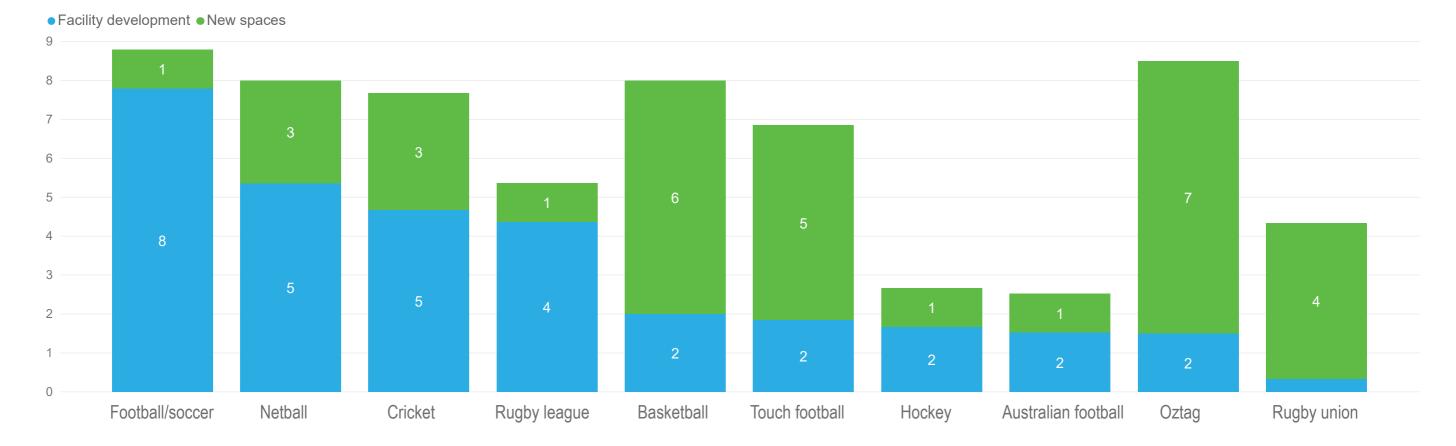

Potential new sport-specific participation spaces, either at existing parks or new park land as identified in the planning scheme.

5

The buildings table references data provided from Council's building register and lists the building number and description within the parks used by the identified sport.

This table provides a list of known participation spaces for each sport. Clubs who share facilities show their use of the full space and then sharing is rationalised within the provisioning ratio calculation. Data indicating the number of spaces if lit and irrigated has been drawn from multiple sources including Council's sport and recreation department database, the club survey undertaken as part of this strategy and the parks stocktake (see Part B). Hours of use has been sourced from the club survey. The development potential of a club space combines stocktake and club survey information. Untenanted spaces observed during the parks stocktake have been noted as potential future spaces.