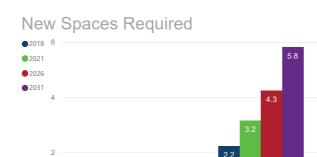

## **Required Participation Spaces**

This chart provides a comparison between the number of existing participation spaces (yellow) and the number of required participation spaces (blue), based on the participation spaces required for a larger population at the specified provisioning participation percentage.

Future projections for Townsville's facility provision are compared against population projections for 2021 (green), 2026 (red) and 2031 (purple). Projected population figures have been provided by Council (204,750 by 2021, 219,457 by 2026 and 240,550 by 2031).

The graph shows the current level of oversupply or undersupply for a sport. Future projections for 2021, 2026 and 2031 have also been included.

This pie chart provides the results of the club survey where clubs were asked to identify from a list the improvements those that were needed at their primary facility to meet their