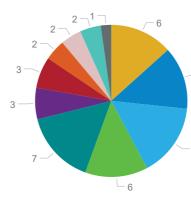

9 Leases

identified sport.

As part of the public survey, community members were asked what facility improvements would increase their participation in sport and recreation. This pie chart displays the responses for people who selected the identified sport as the sport they partcipated in most.

The graph shows the current level of oversupply or undersupply for a sport. Future projections for 2021, 2026 and 2031 have also been included.

This pie chart provides the results of the club survey where clubs were asked to identify from a list the improvements those that were needed at their primary facility to meet their

- Participation spaces
- Surface quality
- Supporting infrastructure
- Infrastructure quality
- Lighting
- Shade
- Safety
- Catering
- All-weather facilities
- None
- Participation spaces
- Surface quality
- Supporting infrastructure
- Infrastructure quality
- Lighting
- Shade
- Safety
- Catering facilities
- All-weather facilities
- Close to home