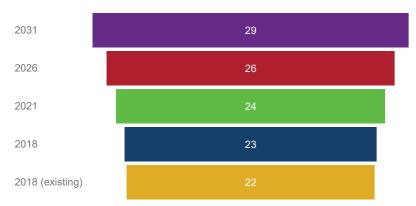

## **Required Participation Spaces**

This chart provides a comparison between the number of existing participation spaces (yellow) and the number of required participation spaces (blue), based on the participation spaces required for a larger population at the specified provisioning participation percentage.

Future projections for Townsville's facility provision are compared against population projections for 2021 (green), 2026 (red) and 2031 (purple). Projected population figures have been provided by Council (204,750 by 2021, 219,457 by 2026 and 240,550 by 2031).