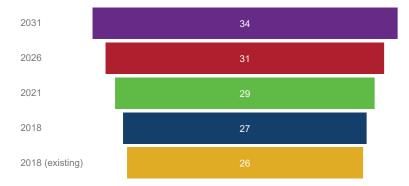

## **Required Participation Spaces**

This chart provides a comparison between the number of existing participation spaces (yellow) and the number of required participation spaces (blue), based on the participation spaces required for a larger population at the specified provisioning participation percentage.

Future projections for Townsville's facility provision are compared against population projections for 2021 (green), 2026 (red) and 2031 (purple). Projected population figures have been provided by Council (204,750 by 2021, 219,457 by 2026 and 240,550 by 2031).