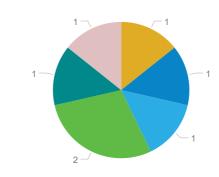

9 Leases

identified sport.

As part of the public survey, community members were asked what facility improvements would increase their participation in sport and recreation. This pie chart displays the responses for people who selected the identified sport as the sport they partcipated in most.

The graph shows the current level of oversupply or undersupply for a sport. Future projections for 2021, 2026 and 2031 have also been included.

This pie chart provides the results of the club survey where clubs were asked to identify from a list the improvements those that were needed at their primary facility to meet their

- Participation spaces
- Surface quality
- Supporting infrastructure
- Infrastructure quality
- Lighting
- Shade
- Safety
- Catering
- All-weather facilities
- None
- Participation spaces
- Surface quality
- Supporting infrastructure
- Infrastructure quality
- Lighting
- Shade
- Safety
- Catering facilities
- All-weather facilities
- Close to home