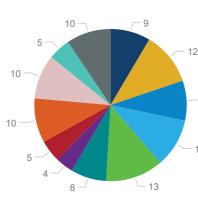

9 Leases

identified sport.

As part of the public survey, community members were asked what facility improvements would increase their participation in sport and recreation. This pie chart displays the responses for people who selected the identified sport as the sport they partcipated in most.

The graph shows the current level of oversupply or undersupply for a sport. Future projections for 2021, 2026 and 2031 have also been included.

This pie chart provides the results of the club survey where clubs were asked to identify from a list the improvements those that were needed at their primary facility to meet their