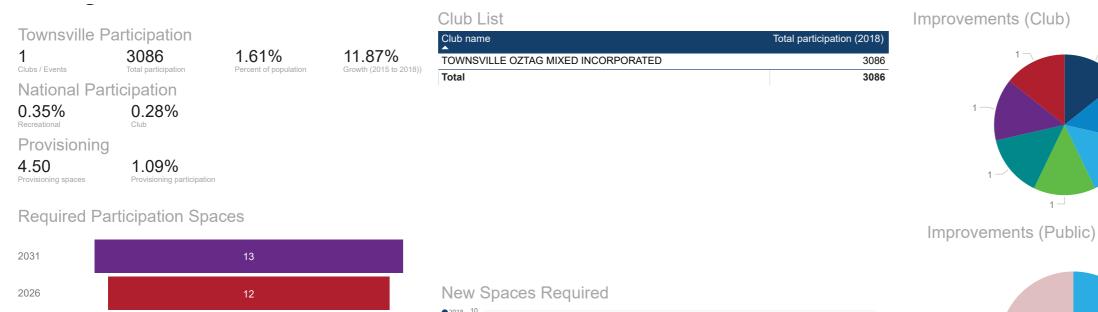

## **Townsville Participation**

### Clubs/Events

Data was provided by state sporting organisations which confirmed club survey responses and Council's sport and recreation department data. Events were included where appropriate.

### **Total participation**

Where possible, participation data was sourced from the sport's peak body. Where data was provided at association level, the number may indicate only one association. Where figures were provided at association and club level, association participation was excluded to avoid a double count of participants. The most recent season used for most summer sports was 2018 while winter sports was 2017.

### Percent of population

The number of club members expressed as a percentage of the total Townsville population. According to Council's population growth modelling, the expected population for 2016 was 192,114. This figure was used to calculate percentages.

#### Growth

The compound annual growth rate for the sport calculated from 2014 or 2015 to 2018. Where it was used, historic participation data was provided by state sporting organisations.

National participation data was sourced from AusPlay survey results (January -December 2017, released 30 April 2018). AusPlay<sup>1</sup> is a national population tracking survey conducted by the Australian Sports Commission (ASC). The survey provides participation data to assist government and the sport sector to better understand the participation landscape and identify strategies to grow participation.

### Provisioning spaces

The number of existing participation spaces for each sport. One participation space for a grass field sport is defined as being fully-lit and irrigated and capable of accommodating intensive participation. A field that is irrigated but not lit, lit but not irrigated or not lit and not irrigated cannot be used as intensively, and has therefore been counted as an appropriate fraction of one participation space. For sports played on hard courts, a similar calculation was applied, but only addressed lighting as hard courts do not require irrigation.

### Provisioning participation

The percentage of the Townsville population expected to participate in a sport. Expected participation rates are based on the current percentage of the population who participate in a sport, the growth or decline in that sport and the national club participation percentage. The provisioning ratio calculation to determine the number of people per population able to be accommodated by one participation space uses the provisioning participation percentage to determine the number of total spaces required.

#### **Australian Football** 3.

| Townsville P                | articipation                        |                                |                                  |
|-----------------------------|-------------------------------------|--------------------------------|----------------------------------|
| <b>9</b><br>Clubs           | 1369<br>Total participation         | 0.71%<br>Percent of population | -0.58%<br>Growth (2015 to 2018)) |
| National Par                | ticipation                          |                                |                                  |
| 3.55%<br>Recreational       | 2.68%                               |                                |                                  |
| Provisioning                |                                     |                                |                                  |
| 7.62<br>Provisioning spaces | 0.95%<br>Provisioning participation |                                |                                  |

#### **Club** List

| Club name                                            | Total participation (2018) |
|------------------------------------------------------|----------------------------|
| AFL TOWNSVILLE INC.                                  | 53                         |
| AFL TOWNSVILLE UMPIRES ASSOCIATION INC.              | 0                          |
| CURRA-SWANS FOOTBALL CLUB INCORPORATED               | 176                        |
| GARBUTT BOMBERS SPORTING & CULTURAL ASSOCIATION INC. | 164                        |
| HAWKS A.F.L. FOOTBALL CLUB INC                       | 212                        |
| HERMIT PARK FOOTBALL CLUB INCORPORATED               | 189                        |
| MAGNETIC ISLAND JUNIOR AFL CLUB INC.                 | 39                         |
| NORTHERN BEACHES SUNS AUSTRALIAN FOOTBALL CLUB INC.  | 245                        |
| THURINGOWA BULLDOGS AUSTRALIAN FOOTBALL CLUB INC.    | 291                        |
| Total                                                | 1369                       |