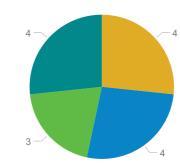

9 Leases

identified sport.

As part of the public survey, community members were asked what facility improvements would increase their participation in sport and recreation. This pie chart displays the responses for people who selected the identified sport as the sport they partcipated in most.

The graph shows the current level of oversupply or undersupply for a sport. Future projections for 2021, 2026 and 2031 have also been included.

This pie chart provides the results of the club survey where clubs were asked to identify from a list the improvements those that were needed at their primary facility to meet their

- Participation spaces
- Surface quality
- Supporting infrastructure
- Infrastructure quality
- Lighting
- Shade
- Safety
- Catering
- All-weather facilities
- None
- Participation spaces
- Surface quality
- Supporting infrastructure
- Infrastructure quality
- Lighting
- Shade
- Safety
- Catering facilities
- All-weather facilities
- Close to home