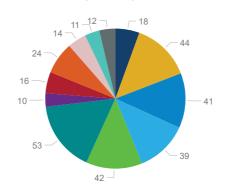

9 Leases

identified sport.

As part of the public survey, community members were asked what facility improvements would increase their participation in sport and recreation. This pie chart displays the responses for people who selected the identified sport as the sport they partcipated in most.

The graph shows the current level of oversupply or undersupply for a sport. Future projections for 2021, 2026 and 2031 have also been included.

This pie chart provides the results of the club survey where clubs were asked to identify from a list the improvements those that were needed at their primary facility to meet their

- Participation spaces
- Surface quality
- Supporting infrastructure
- Infrastructure quality
- Lighting
- Shade
- Safety
- Catering
- All-weather facilities
- None
- Participation spaces
- Surface quality
- Supporting infrastructure
- Infrastructure quality
- Lighting
- Shade
- Safety
- Catering facilities
- All-weather facilities
- Close to home