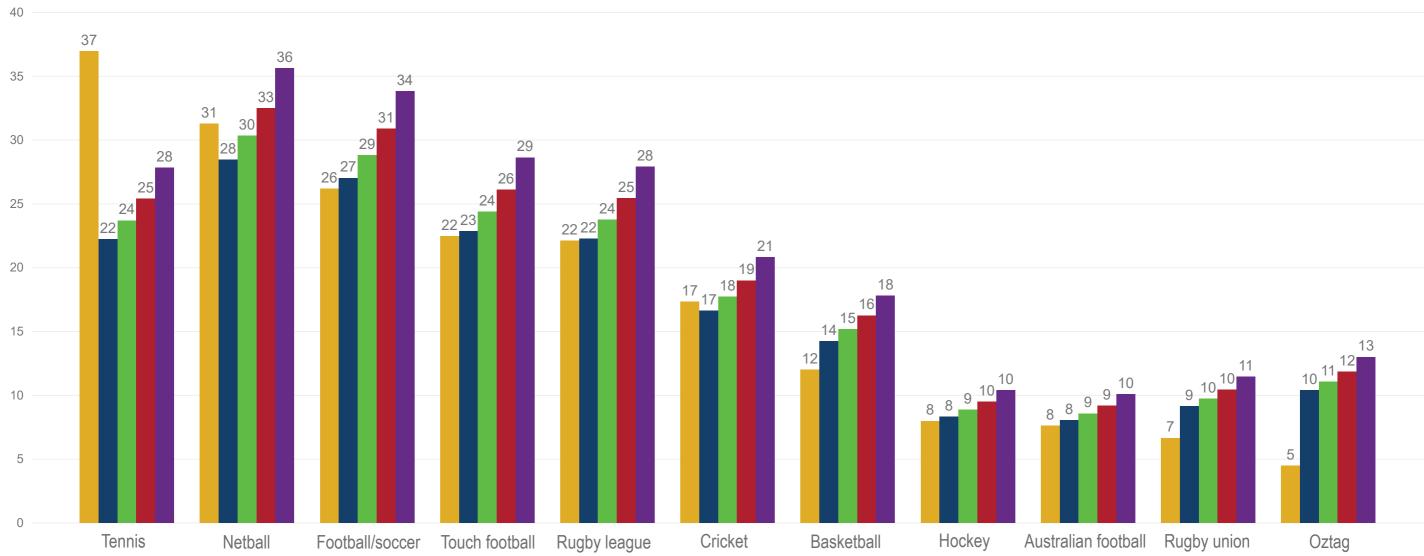

# 1. Introduction

Part C of the Townsville City Council Sport and Recreation Facility Strategy 22018-2028 presents a collated summary for the 11 most participated in club-based sports in Townsville. The 11 most participated in club-based sports include AFL, basketball, cricket, football/ soccer, hockey, netball, rugby league, rugby union, tennis, touch football and OzTag.

Details of the current supply of sport and recreation participation spaces for these sports are presented along with the difference between current supply levels and the supply levels required to meet Townsville City Council's desired provisioning ratio.