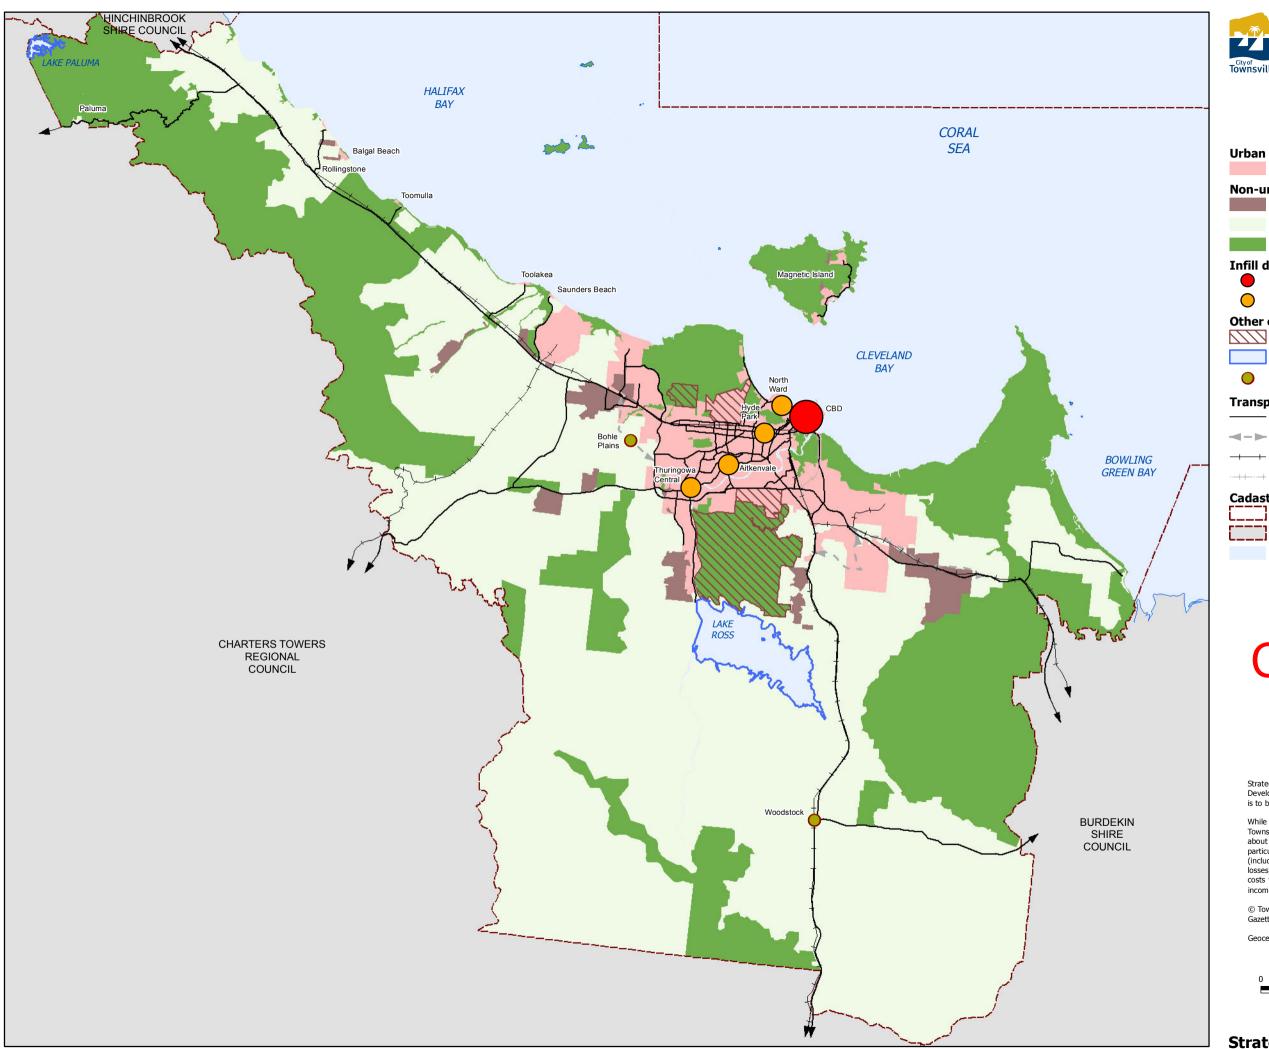

## **Townsville City Council** Planning Scheme Strategic Framework Map

## **Shaping Townsville**

Urban area

## Non-urban land

Rural residential area

Rural land

Major natural assets

## Infill development

Principal centre (CBD)

Infill area

## Other elements

Department of Defence landholding

Water supply dam

Industrial investigation area

## **Transport systems**

Major road network

Future major road network

Railway corridor

Future railway corridor

#### Cadastre

Local government boundary

Adjoining local government area

Waterway or waterbody

# **CURRENT**

Strategic framework data was supplied by the Planning and Development Division of the Townsville City Council, This data is to be used as a guide only for planning purposes.

While every care is taken to ensure the accuracy of this product, Townsville City Council makes no representations or warranties about the accuracy, reliability, completeness or suitability for any particular purpose and disclaims all responsibility and all liability (including without limitation, liability in negligence) for all expenses, losses, damages (including indirect or consequential damage) and costs you may incur as a result of the product being inaccurate or incomplete in any way or for any reason.

© Townsville City Council 2014 Gazettal Date: 17/10/2014

Geocentric Datum of Australia 1994 (GDA94)

**Strategic Framework Map SFM-001**