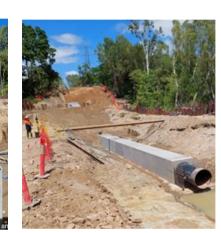

## Monthly update

- Ground excavation and pipeline laying activity continued to the end of year Christmas shutdown.
- Concrete pours were successfully conducted during December fine weather.
- Ross Park and Ross River Dam carpark was re-opened to the public
- Current status: limited work on site due to heavy rain during January and water release activities from Ross Dam

Upcoming works (weather dependent) involve:

- January: Dewatering activities, additional concrete pour towards end of the month.
- February and March workplan is contingent on weather and ground conditions: