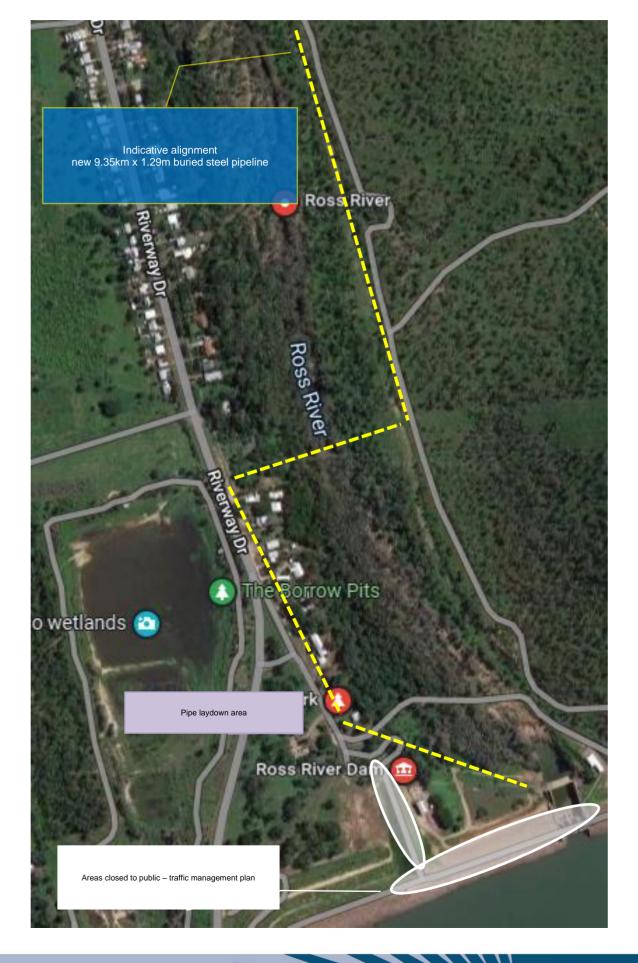

Local amenity impacts may involve noise, warning lights, vehicle operating alarms, vibration and occasional dust.

The diagram on page 2 shows the construction alignment. Work dates are indicative pending variables such as ground and weather conditions and equipment availability.

## Ross Dam to Douglas Water Treatment Plant Pipeline Renewal – Works Zone