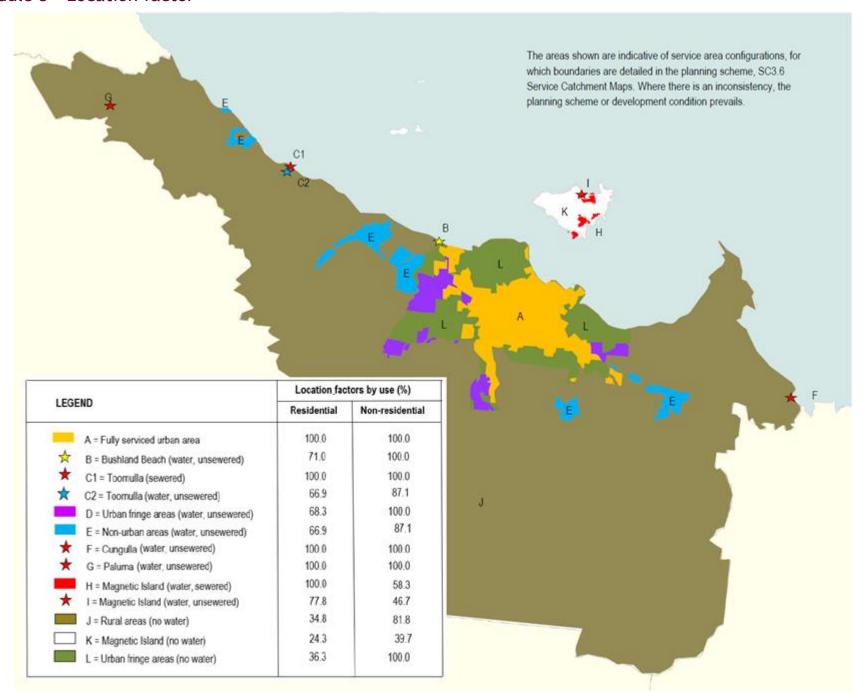

^Tourist Park (remote) is relevant to areas other than those applicable to Tourist Park (central)

Schedule 3 - Location factor

townsville.qld.gov.au