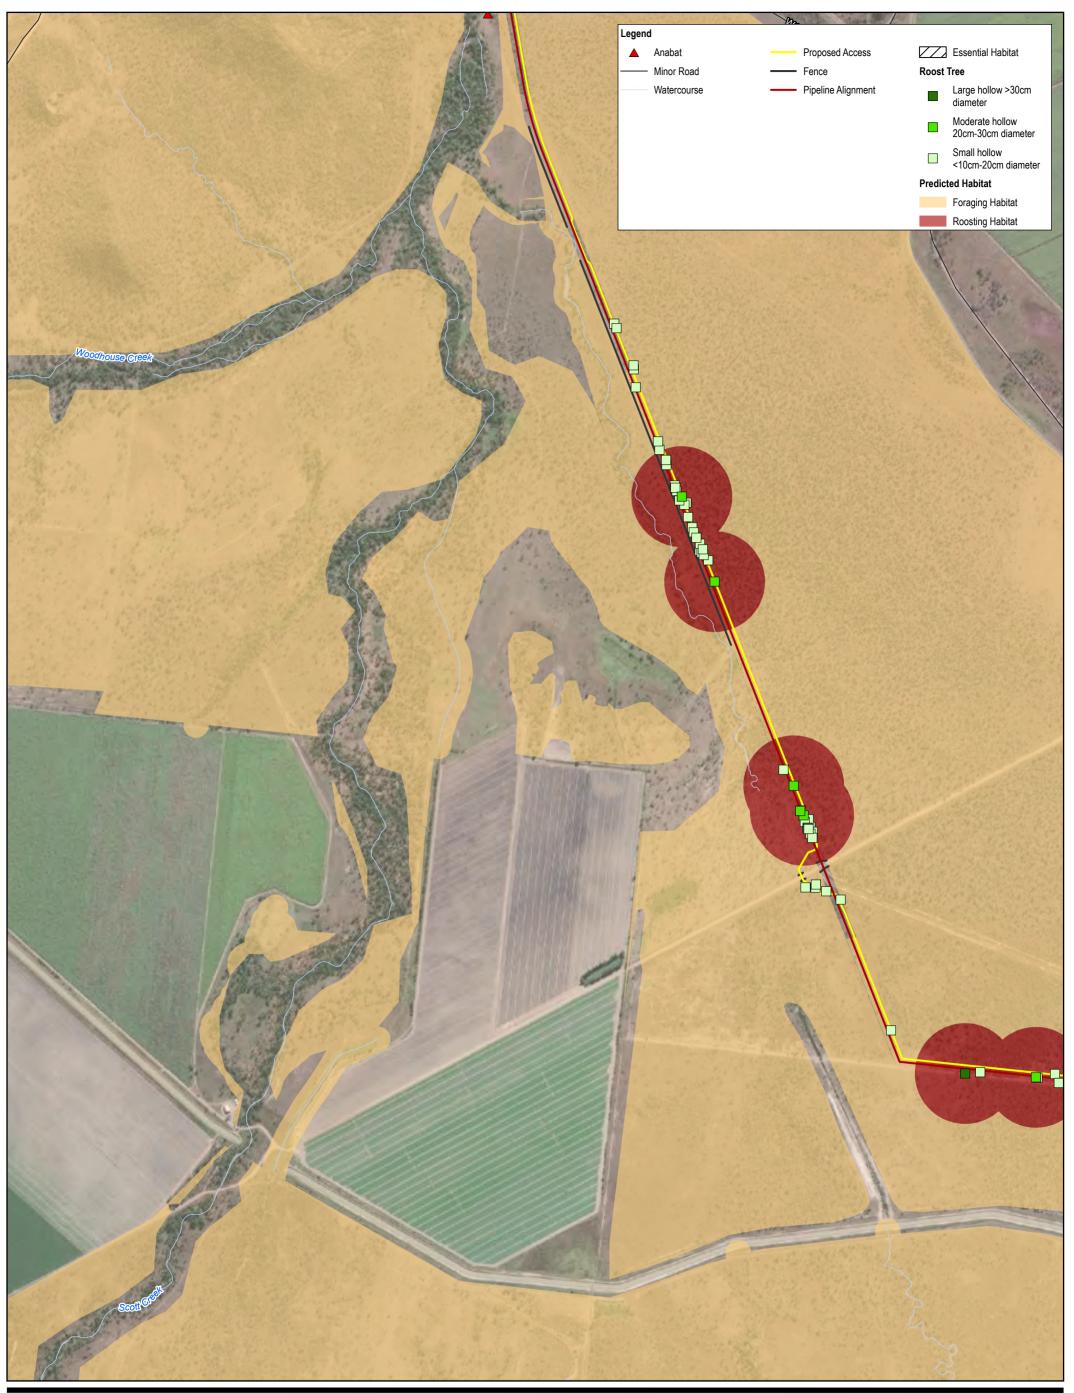

Distribution of predicted bare-rumped sheathtail bat habitat within and surrounding the Project area

Townsville City Council
Haughton Pipeline Stage 2 - MNES Assessment

Distribution of predicted bare-rumped sheathtail bat habitat within and surrounding the Project area

Project No. 12537606
Revision No. 3
Date 9/25/2022

FIGURE 6-2
Totential Habitat (2022); World Imagery: Maxar.
Created by: shart2

Townsville City Council Haughton Pipeline Stage 2 - MNES Assessment

Revision No. 3
Date 9/25/2022

Project No. 12537606

Distribution of predicted bare-rumped sheathtail bat habitat within and surrounding the Project area

**Townsville City Council** Haughton Pipeline Stage 2 - MNES Assessment

Project No. 12537606 Revision No. 3

Date 9/25/2022

Distribution of predicted bare-rumped sheathtail bat habitat within and surrounding the Project area

Townsville City Council Haughton Pipeline Stage 2 - MNES Assessment

Distribution of predicted bare-rumped sheathtail bat habitat within and surrounding the Project area

Project No. 12537606
Revision No. 3
Date 9/25/2022

FIGURE 6-2 tential Habitat (2022); World Imagery: Maxar. Created by: shart2

**Townsville City Council** Haughton Pipeline Stage 2 - MNES Assessment

Distribution of predicted bare-rumped sheathtail bat habitat within and

Project No. 12537606 Revision No. 3

Date 9/25/2022

FIGURE 6-2 al Habitat (2022); World Imagery: Maxar. Created by: shart2

Townsville City Council Haughton Pipeline Stage 2 - MNES Assessment

d

Project No. 12537606 Revision No. 3 Date 9/25/2022