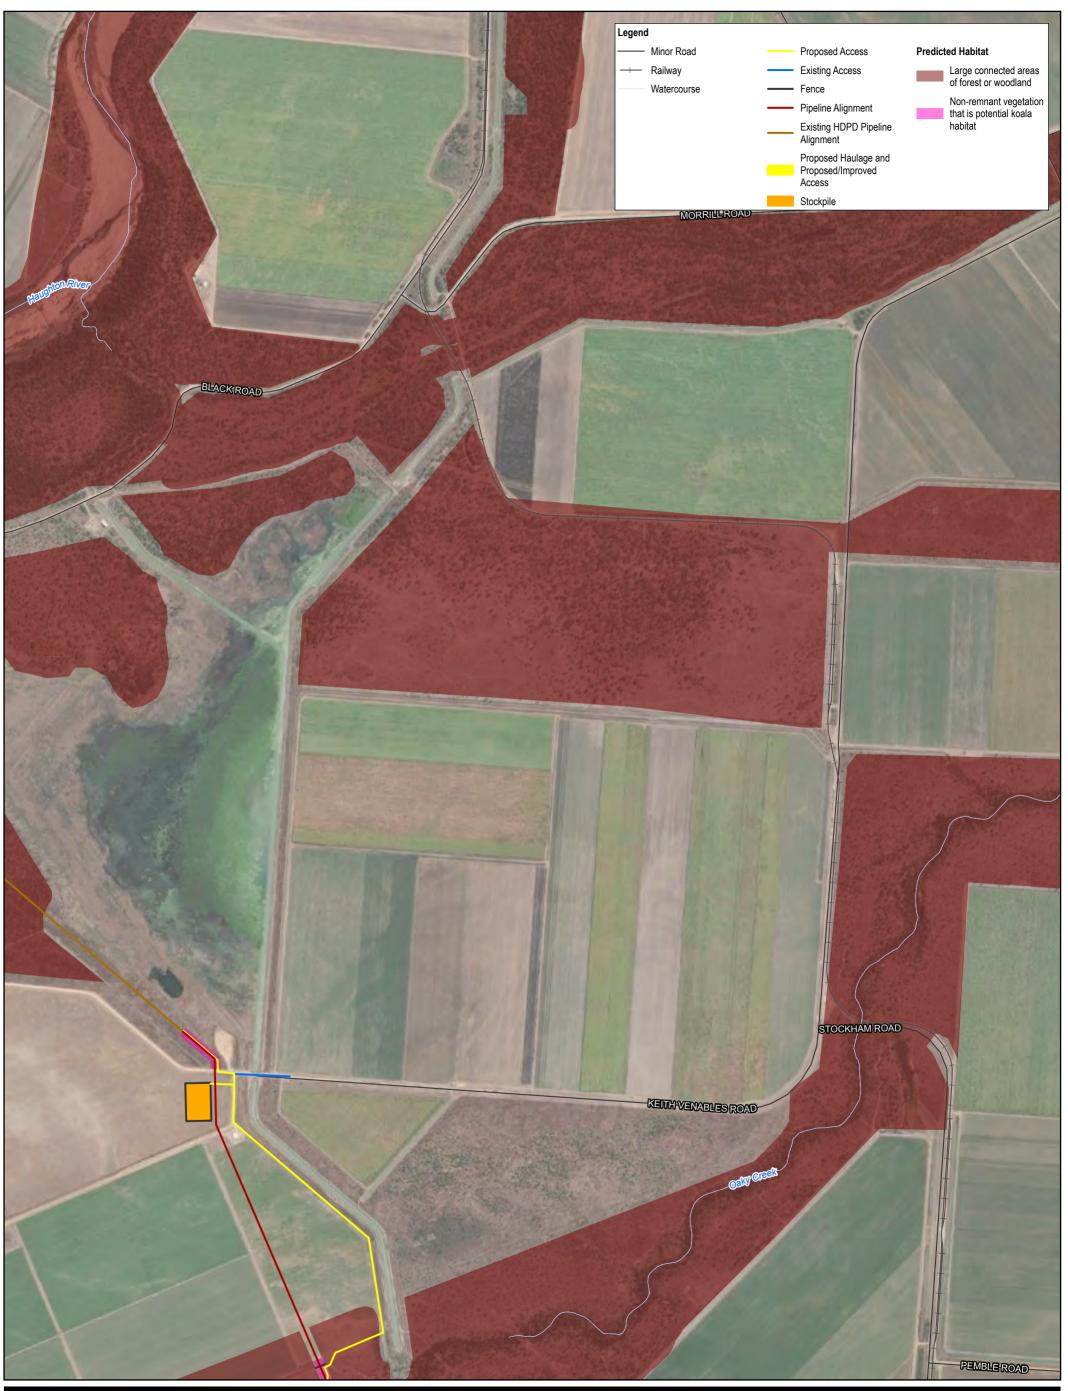

**Townsville City Council** Haughton Pipeline Stage 2 - MNES Assessment

Project No. 12537606 Revision No. 3
Date 9/29/2022

**Townsville City Council** Haughton Pipeline Stage 2 - MNES Assessment

Distribution of predicted koala habitat within and surrounding the Project area

Project No. 12537606 on No. 3 Date 9/29/2022 Revision No.

**Townsville City Council** Haughton Pipeline Stage 2 - MNES Assessment

Project No. **12537606** Revision No. 3
Date 9/29/2022

**Townsville City Council** Haughton Pipeline Stage 2 - MNES Assessment

Project No. 12537606 Revision No. 3

Date 9/29/2022

**Townsville City Council** Haughton Pipeline Stage 2 - MNES Assessment

Project No. 12537606 Revision No. 3
Date 9/29/2022

Paper Size ISO A3
325
650

Meters

Map Projection: Transverse Mercator
Horizontal Datum: GDA 1994
Grid: GDA 1994 MGA Zone 55

Townsville City Council Haughton Pipeline Stage 2 - MNES Assessment

Date

Project No. 12537606
Revision No. 3
Date 9/25/2022