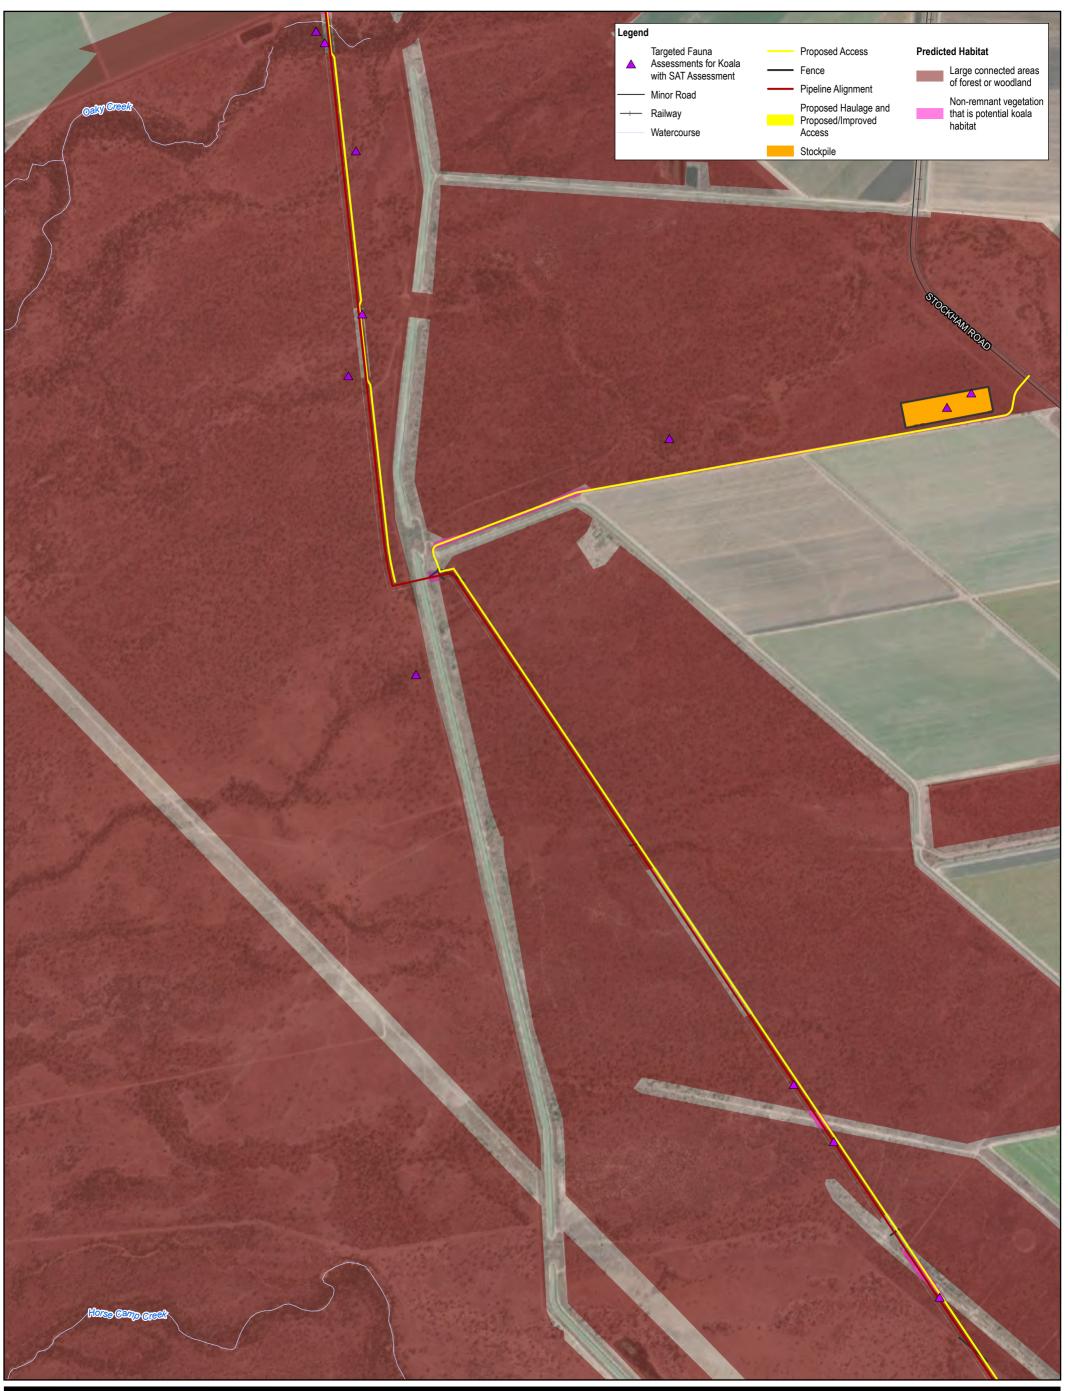

**Townsville City Council** Haughton Pipeline Stage 2 - MNES Assessment

Project No. 12537606 Revision No. 3
Date 9/29/2022

**Townsville City Council** Haughton Pipeline Stage 2 - MNES Assessment

Distribution of predicted koala habitat within and surrounding the Project area

Project No. 12537606 on No. 3 Date 9/29/2022 Revision No.

**Townsville City Council** Haughton Pipeline Stage 2 - MNES Assessment

Project No. **12537606** Revision No. 3
Date 9/29/2022

**Townsville City Council** Haughton Pipeline Stage 2 - MNES Assessment

Project No. 12537606 Revision No. 3

Date 9/29/2022

**Townsville City Council** Haughton Pipeline Stage 2 - MNES Assessment

Project No. 12537606 Revision No. 3
Date 9/29/2022

Paper Size ISO A3
325
650

Meters

Map Projection: Transverse Mercator
Horizontal Datum: GDA 1994
Grid: GDA 1994 MGA Zone 55

Townsville City Council Haughton Pipeline Stage 2 - MNES Assessment

Date

Project No. 12537606
Revision No. 3
Date 9/25/2022