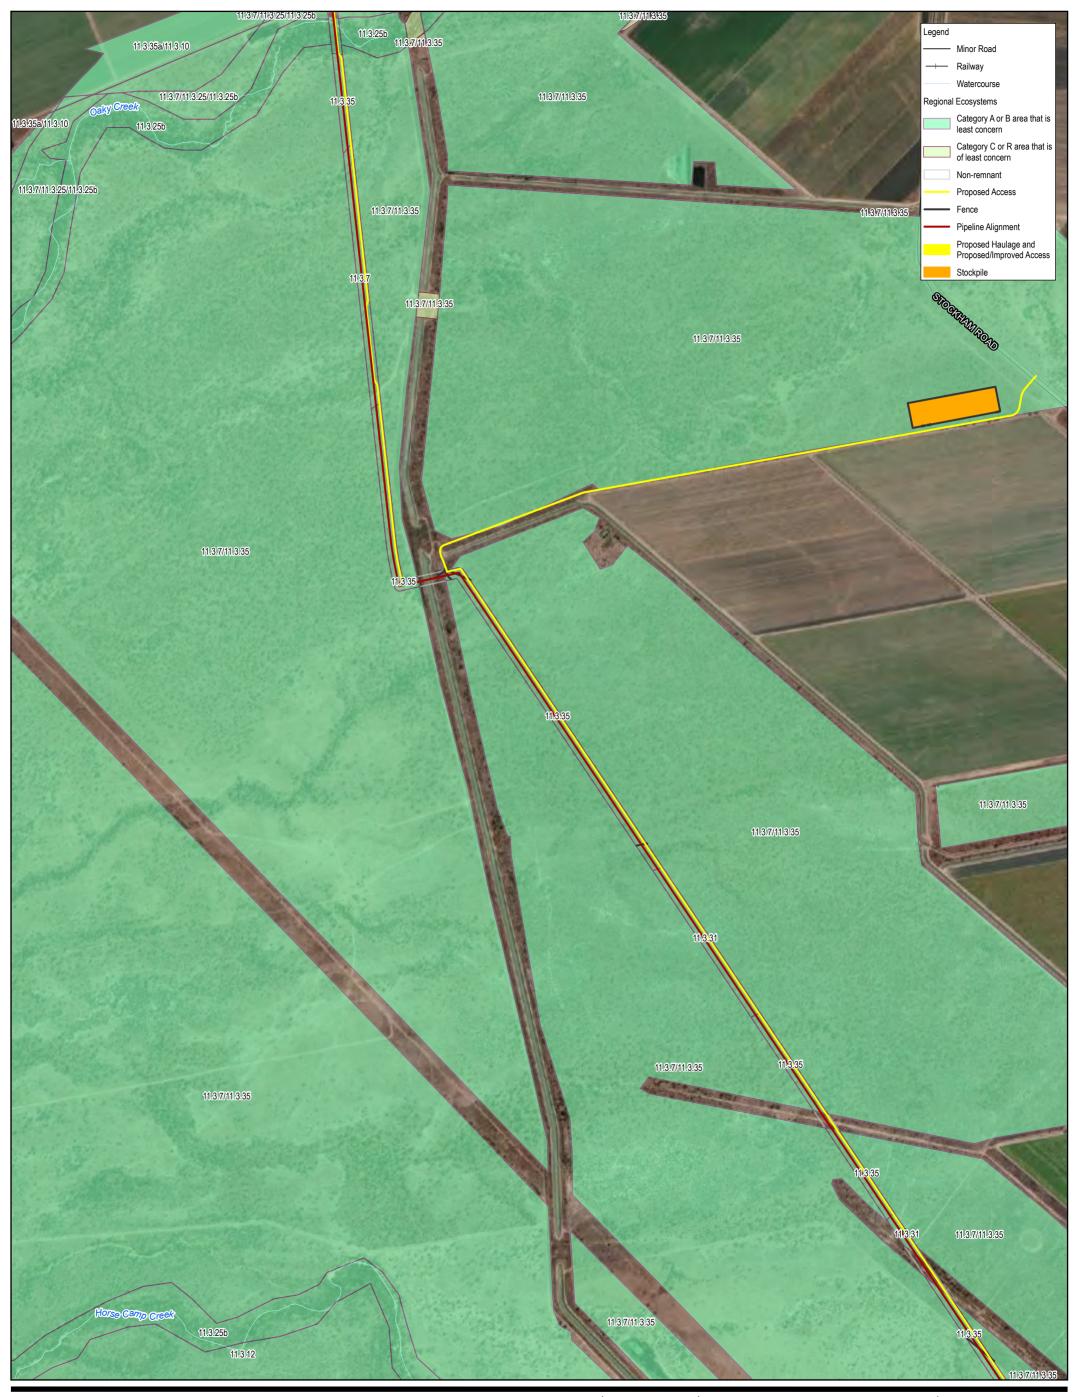

Vegetation communities (regional ecosystems)

Paper Size ISO A3 325 650 Meters Map Projection: Transverse Mercator Horizontal Datum: GDA 1994 Grid: GDA 1994 MGA Zone 55

**Townsville City Council** Haughton Pipeline Stage 2 - MNES Assessment

Project No. 12537606 Revision No. Date 7/15/2022

Vegetation communities (regional ecosystems)

Haughton Pipeline Stage 2 - MNES Assessment

Revision No. Date 7/15/2022

Vegetation communities (regional ecosystems)

Townsville City Council Haughton Pipeline Stage 2 - MNES Assessment Project No. 12537606
Revision No. 1
Date 7/15/2022

Vegetation communities (regional ecosystems)

**Townsville City Council** Haughton Pipeline Stage 2 - MNES Assessment

Project No. 12537606 Revision No. Date 7/15/2022

Vegetation communities (regional ecosystems)

Townsville City Council Haughton Pipeline Stage 2 - MNES Assessment

Vegetation communities (regional ecosystems)