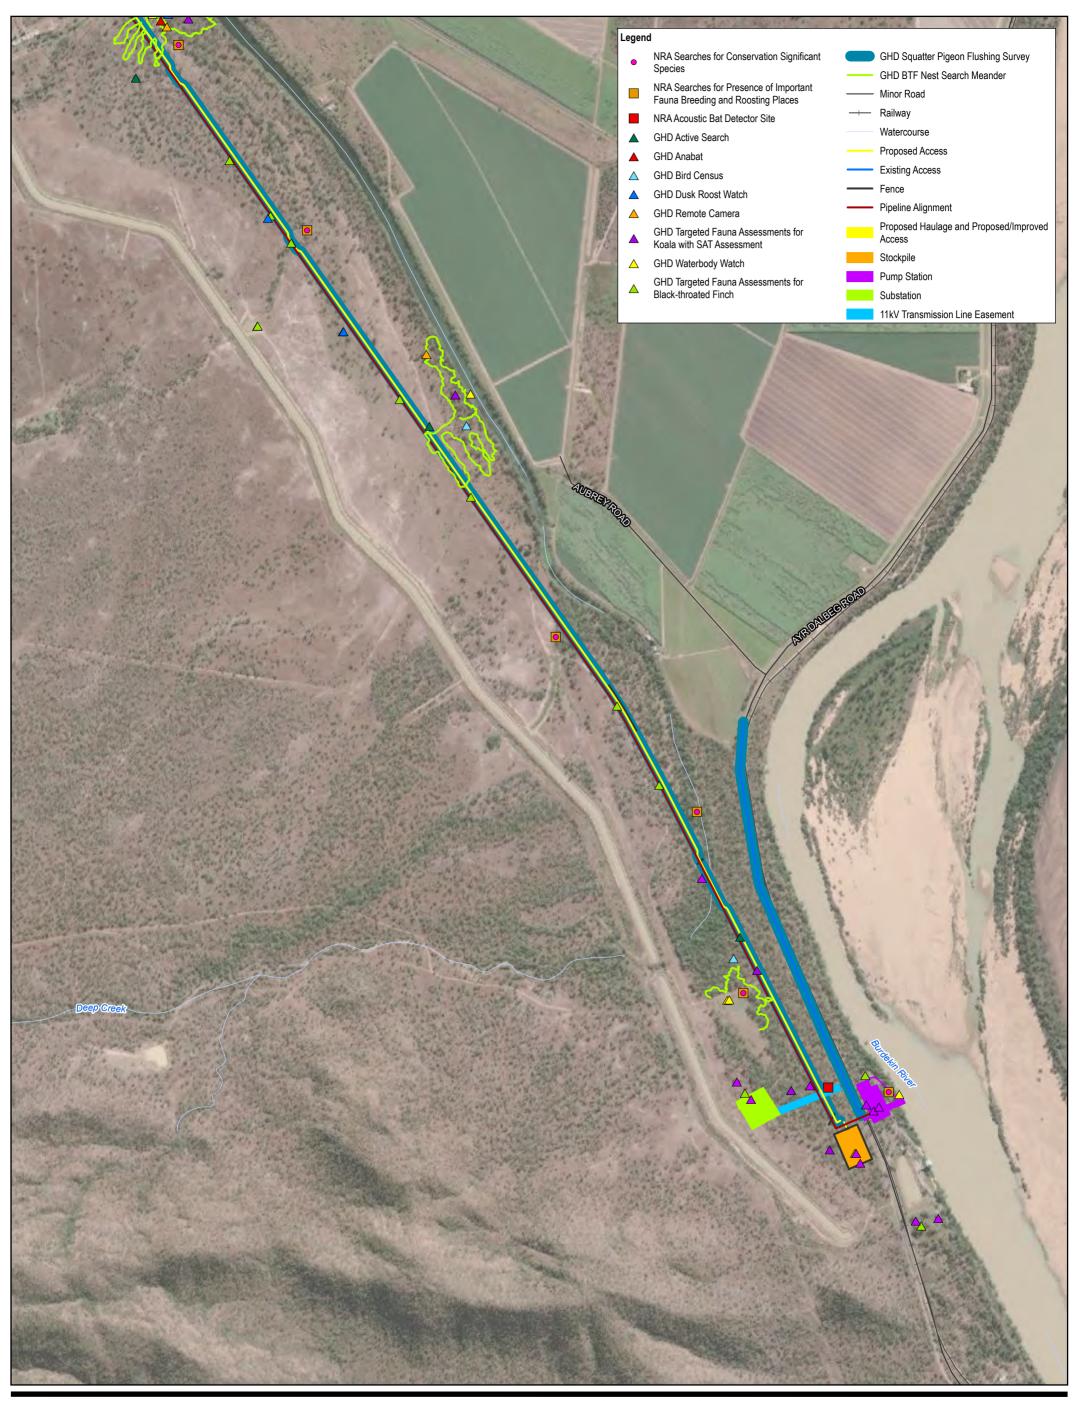

Distribution of fauna habitat types within survey area

Haughton Pipeline Stage 2 - MNES Assessment

Project No. 12537606 Revision No. 1 Date 7/15/2022

Distribution of fauna habitat types within survey area

Haughton Pipeline Stage 2 - MNES Assessment

Revision No. 1 Date 7/15/2022

Distribution of fauna habitat types within survey area

Paper Size ISO A3

325

Meters

Map Projection: Transverse Mercator
Horizontal Datum: GDA 1994
Grid: GDA 1994 MGA Zone 55

GHD Haug

Townsville City Council Haughton Pipeline Stage 2 - MNES Assessment Project No. 12537606
Revision No. 1
Date 7/15/2022

Distribution of fauna habitat types within survey area

FIGURE 3-1

Townsville City Council Haughton Pipeline Stage 2 - MNES Assessment Project No. 12537606
Revision No. 1
Date 7/15/2022

Distribution of fauna habitat types within survey area

FIGURE 3-1
rvey Site (2022); World Imagery: Maxar. Created by:

Townsville City Council
Haughton Pipeline Stage 2 - MNES Assessment

Project No. 12537606 Revision No. 1 Date 7/15/2022

Distribution of fauna habitat types within survey area

Paper Size ISO A3
325 650

Meters

Map Projection: Transverse Mercator
Horizontal Datum: GDA 1994
Grid: GDA 1994 MGA Zone 55

GHD

Townsville City Council Haughton Pipeline Stage 2 - MNES Assessment Project No. 12537606
Revision No. 1
Date 7/15/2022