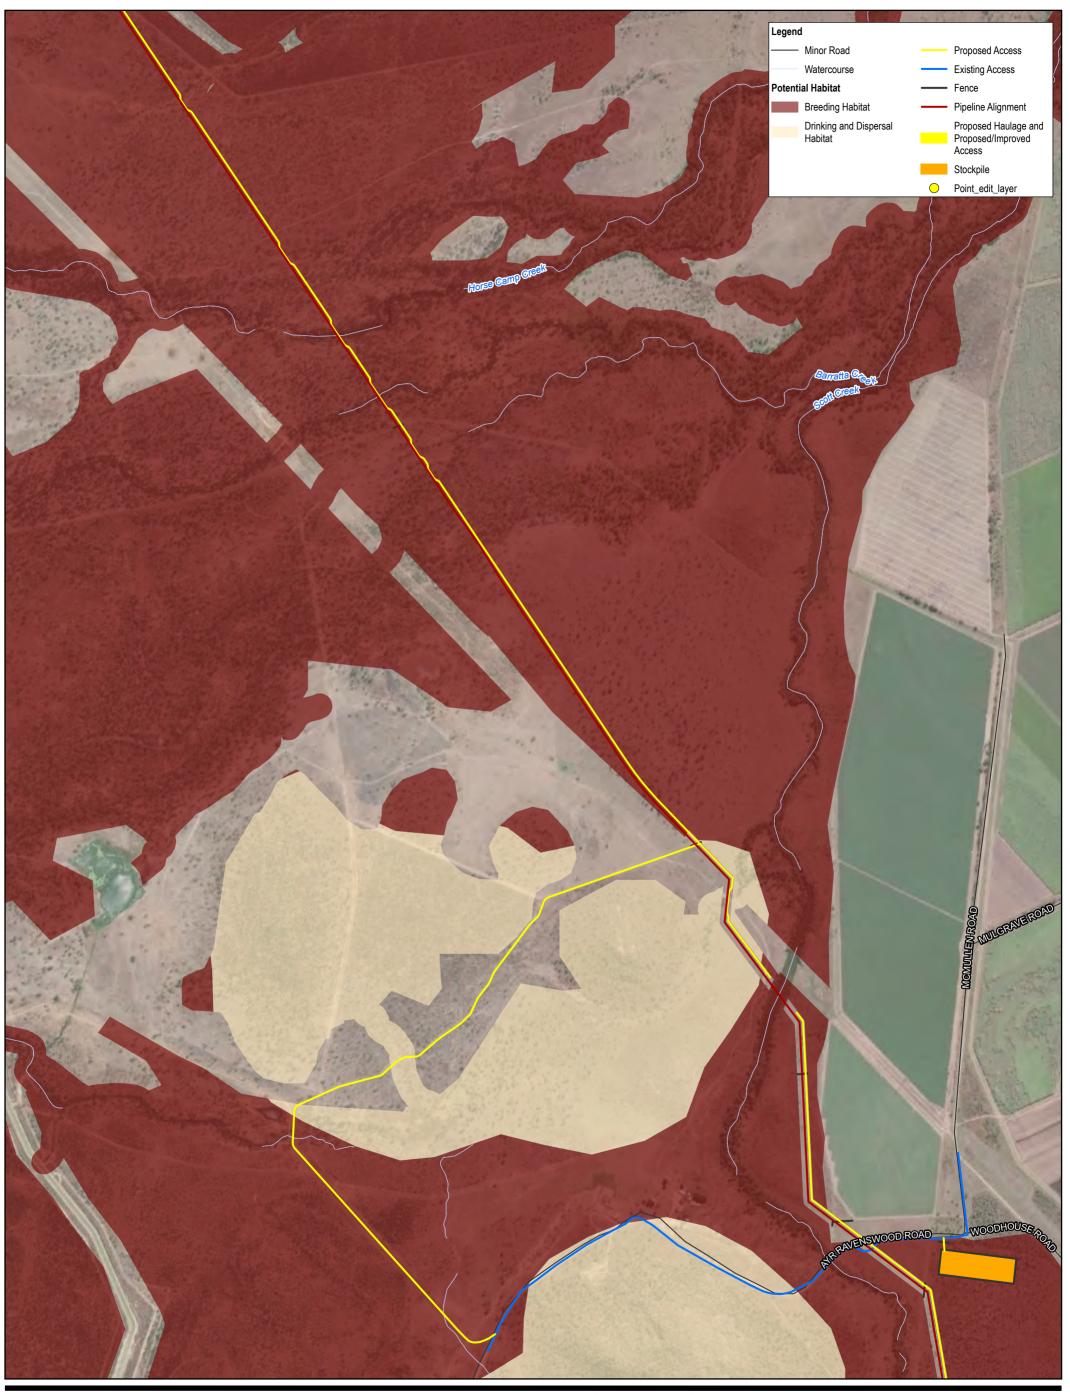

Distribution of potential black-throated finch (southern) habitat within and surrounding the Project area

**Townsville City Council** Haughton Pipeline Stage 2 - MNES Assessment

Distribution of potential black-throated finch (southern) habitat within and

Project No. 12537606 on No. 3
Date 9/25/2022 Revision No.

Townsville City Council Haughton Pipeline Stage 2 - MNES Assessment

Distribution of potential black-throated finch (southern) habitat within and surrounding the Project area

Project No. 12537606
Revision No. 3
Date 9/25/2022

Townsville City Council Haughton Pipeline Stage 2 - MNES Assessment

Distribution of potential black-throated finch (southern) habitat within and surrounding the Project area