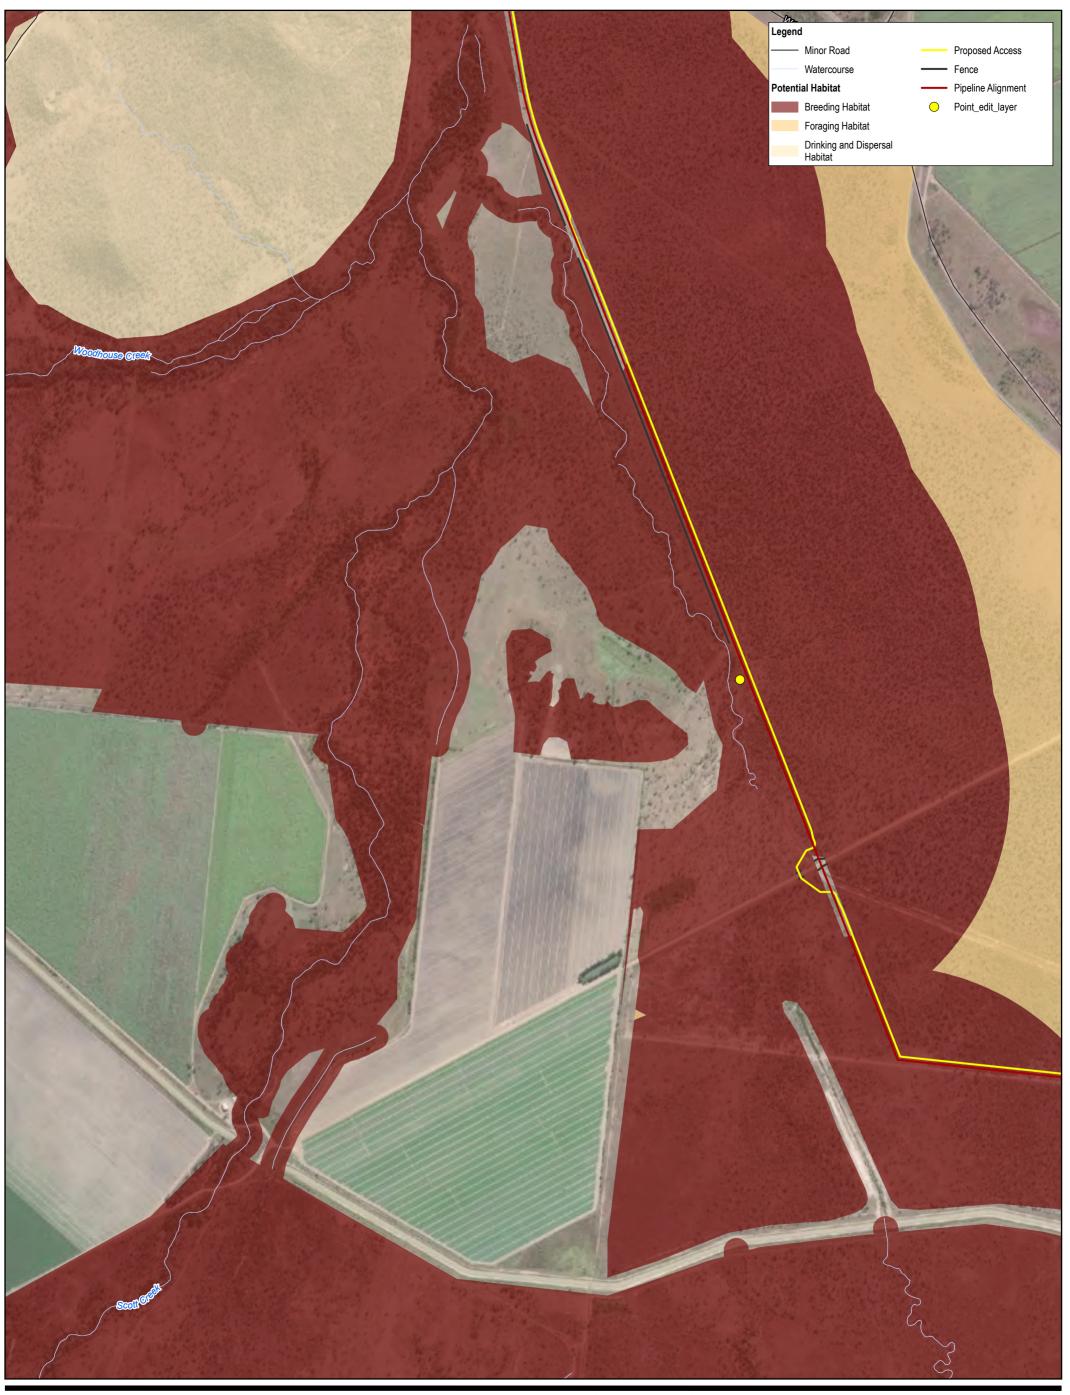

Distribution of potential black-throated finch (southern) habitat within and surrounding the Project area

**Townsville City Council** Haughton Pipeline Stage 2 - MNES Assessment

Distribution of potential black-throated finch (southern) habitat within and

Project No. 12537606 on No. 3
Date 9/25/2022 Revision No.

Townsville City Council Haughton Pipeline Stage 2 - MNES Assessment

Distribution of potential black-throated finch (southern) habitat within and surrounding the Project area

Project No. 12537606
Revision No. 3
Date 9/25/2022

Townsville City Council Haughton Pipeline Stage 2 - MNES Assessment

Distribution of potential black-throated finch (southern) habitat within and surrounding the Project area