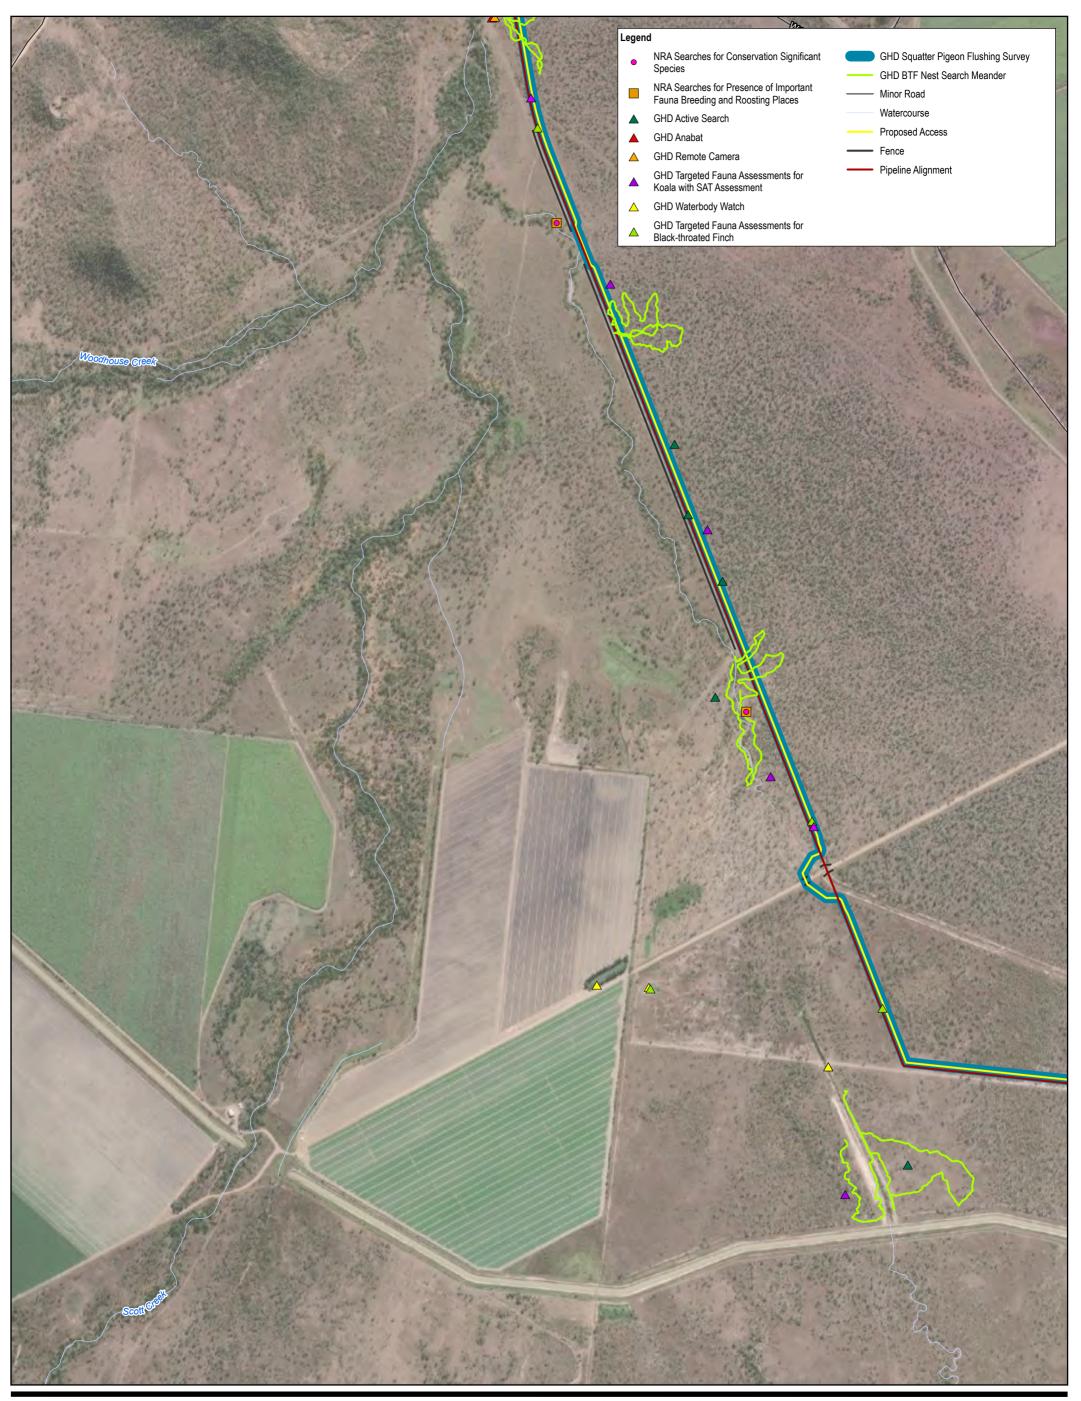

Distribution of fauna survey effort

FIGURE 2-2

**Townsville City Council** Haughton Pipeline Stage 2 - MNES Assessment

Project No. 12537606 Revision No. 2 Date 7/15/2022

Distribution of fauna survey effort

Townsville City Council Haughton Pipeline Stage 2 - MNES Assessment

**Townsville City Council** Haughton Pipeline Stage 2 - MNES Assessment

**Townsville City Council** Haughton Pipeline Stage 2 - MNES Assessment

Project No. 12537606 Revision No. 2

Date 7/15/2022

Distribution of fauna survey effort

FIGURE 2-2
22); World Imagery: Maxar. Created by:

Townsville City Council Haughton Pipeline Stage 2 - MNES Assessment Project No. 12537606
Revision No. 2
Date 7/15/2022

Distribution of fauna survey effort

FIGURE 2-2
(2022); World Imagery: Maxar. Created by:

Townsville City Council Haughton Pipeline Stage 2 - MNES Assessment Project No. 12537606 Revision No. 1 Date 7/15/2022