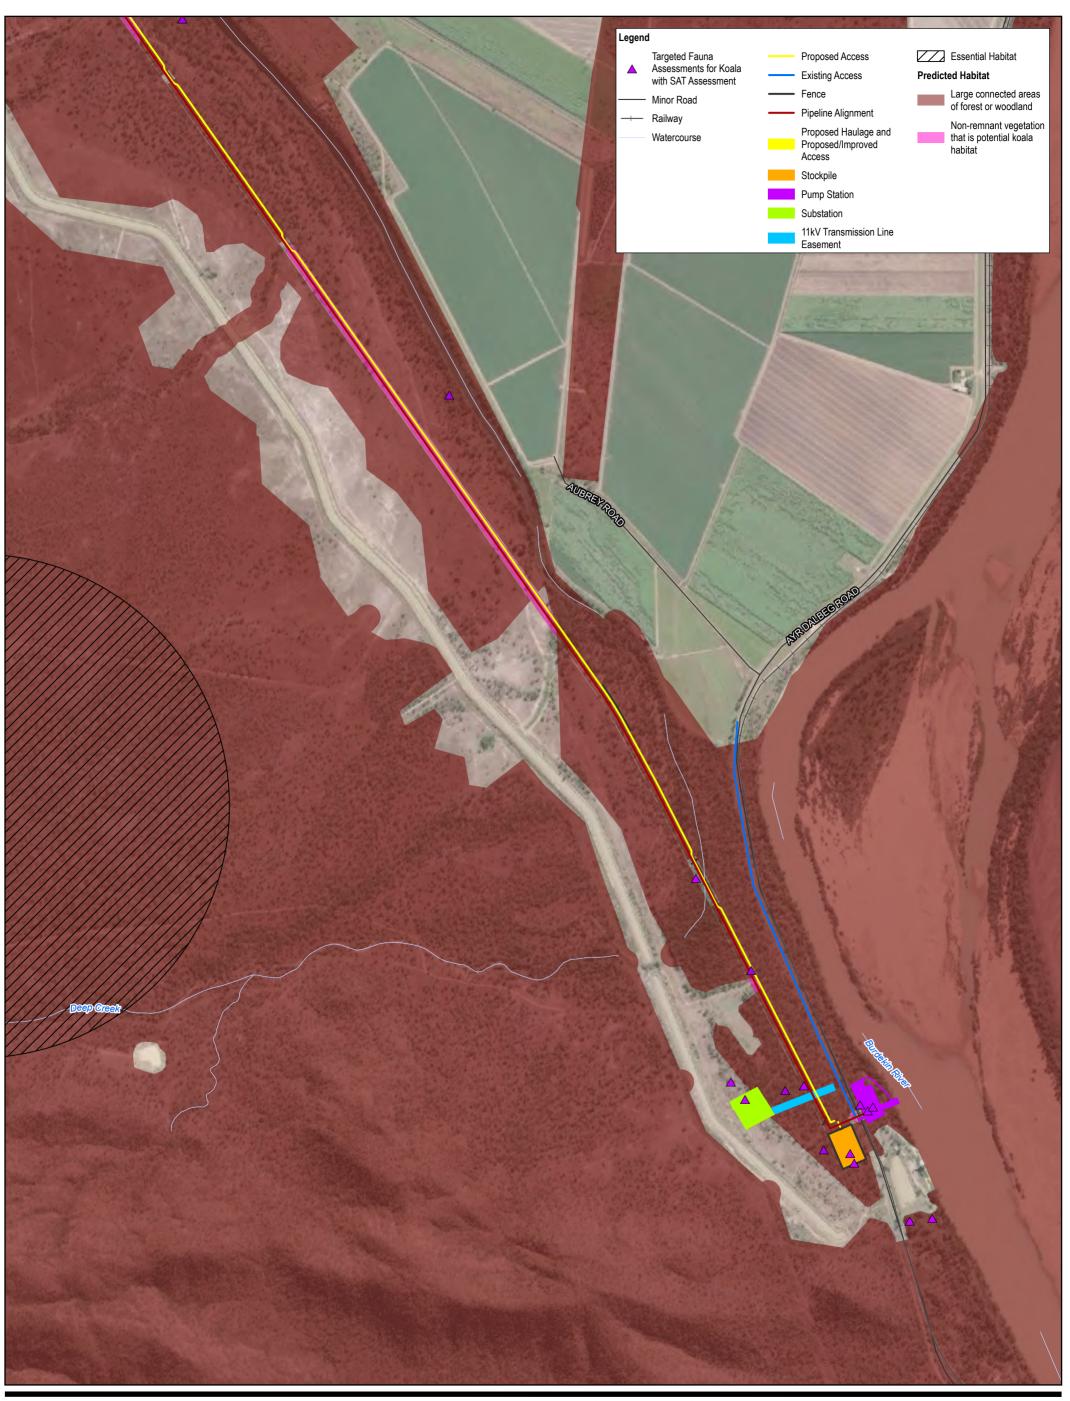

**Townsville City Council** Haughton Pipeline Stage 2 - MNES Assessment

Project No. 12537606 Revision No. 3
Date 9/29/2022

**Townsville City Council** Haughton Pipeline Stage 2 - MNES Assessment

Distribution of predicted koala habitat within and surrounding the Project area

Project No. 12537606 on No. 3 Date 9/29/2022 Revision No.

**Townsville City Council** Haughton Pipeline Stage 2 - MNES Assessment

Project No. **12537606** Revision No. 3
Date 9/29/2022

**Townsville City Council** Haughton Pipeline Stage 2 - MNES Assessment