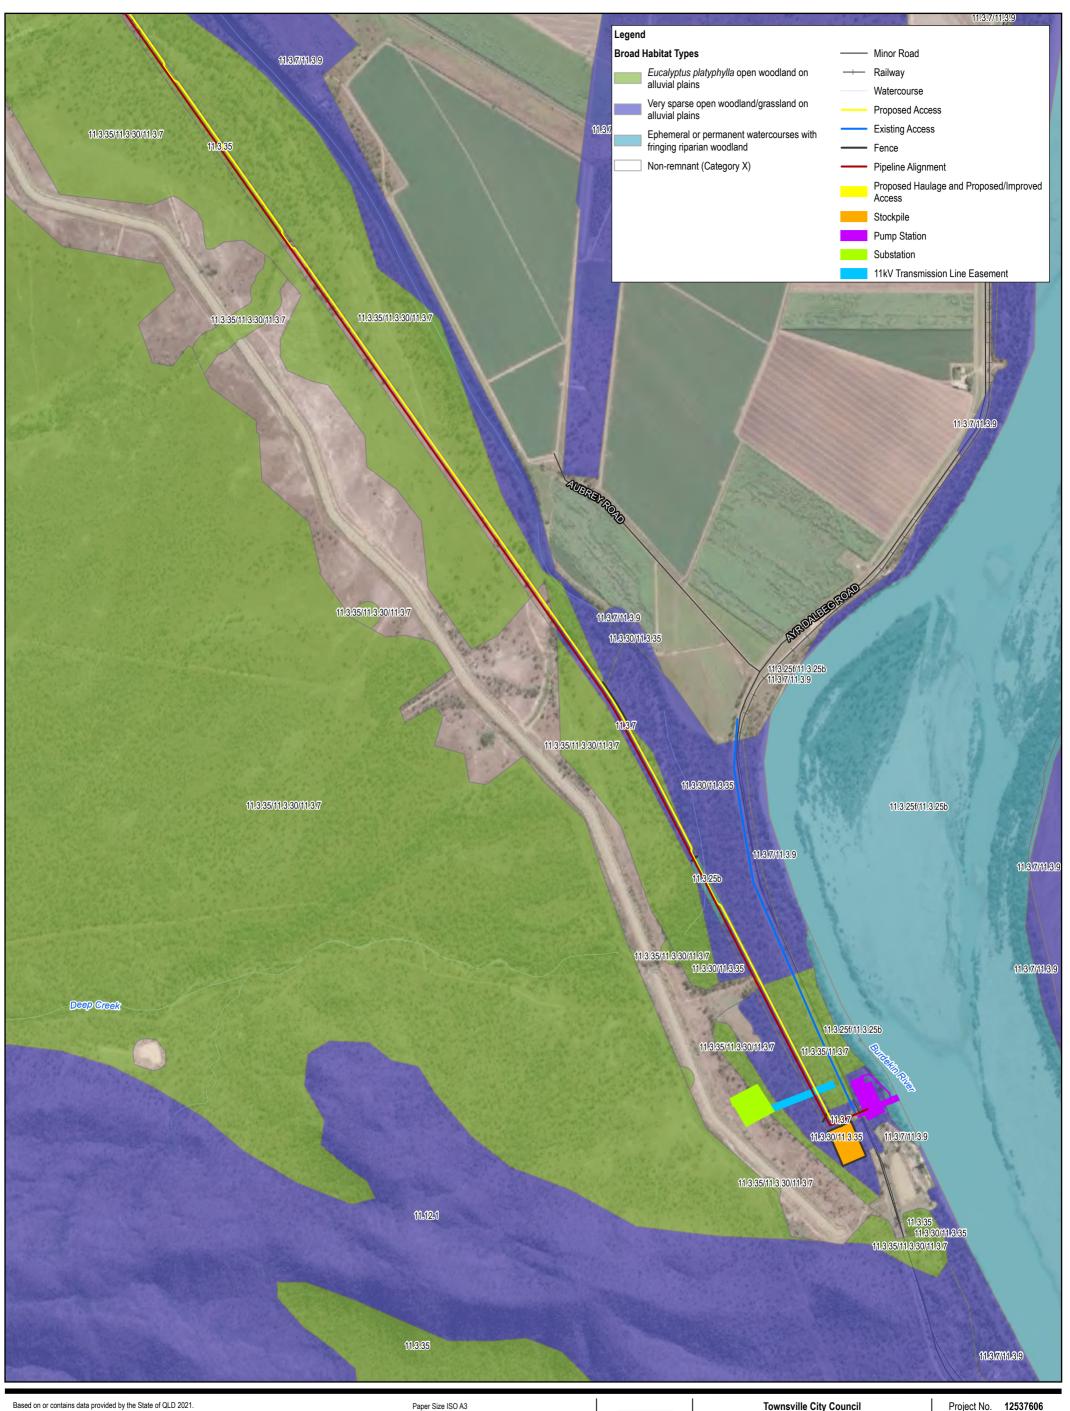

Distribution of fauna habitat types within survey area

Haughton Pipeline Stage 2 - MNES Assessment

Project No. 12537606 Revision No. 1 Date 7/15/2022

Distribution of fauna habitat types within survey area

Haughton Pipeline Stage 2 - MNES Assessment

Revision No. 1 Date 7/15/2022

Distribution of fauna habitat types within survey area

Paper Size ISO A3

325

Meters

Map Projection: Transverse Mercator
Horizontal Datum: GDA 1994
Grid: GDA 1994 MGA Zone 55

GHD Haug

Townsville City Council Haughton Pipeline Stage 2 - MNES Assessment Project No. 12537606
Revision No. 1
Date 7/15/2022

Distribution of fauna habitat types within survey area

FIGURE 3-1

Townsville City Council Haughton Pipeline Stage 2 - MNES Assessment Project No. 12537606
Revision No. 1
Date 7/15/2022

Distribution of fauna habitat types within survey area

FIGURE 3-1
rvey Site (2022); World Imagery: Maxar. Created by:

Townsville City Council
Haughton Pipeline Stage 2 - MNES Assessment

Project No. 12537606 Revision No. 1 Date 7/15/2022

Distribution of fauna habitat types within survey area

Paper Size ISO A3
325 650

Meters

Map Projection: Transverse Mercator
Horizontal Datum: GDA 1994
Grid: GDA 1994 MGA Zone 55

GHD

Townsville City Council Haughton Pipeline Stage 2 - MNES Assessment Project No. 12537606
Revision No. 1
Date 7/15/2022