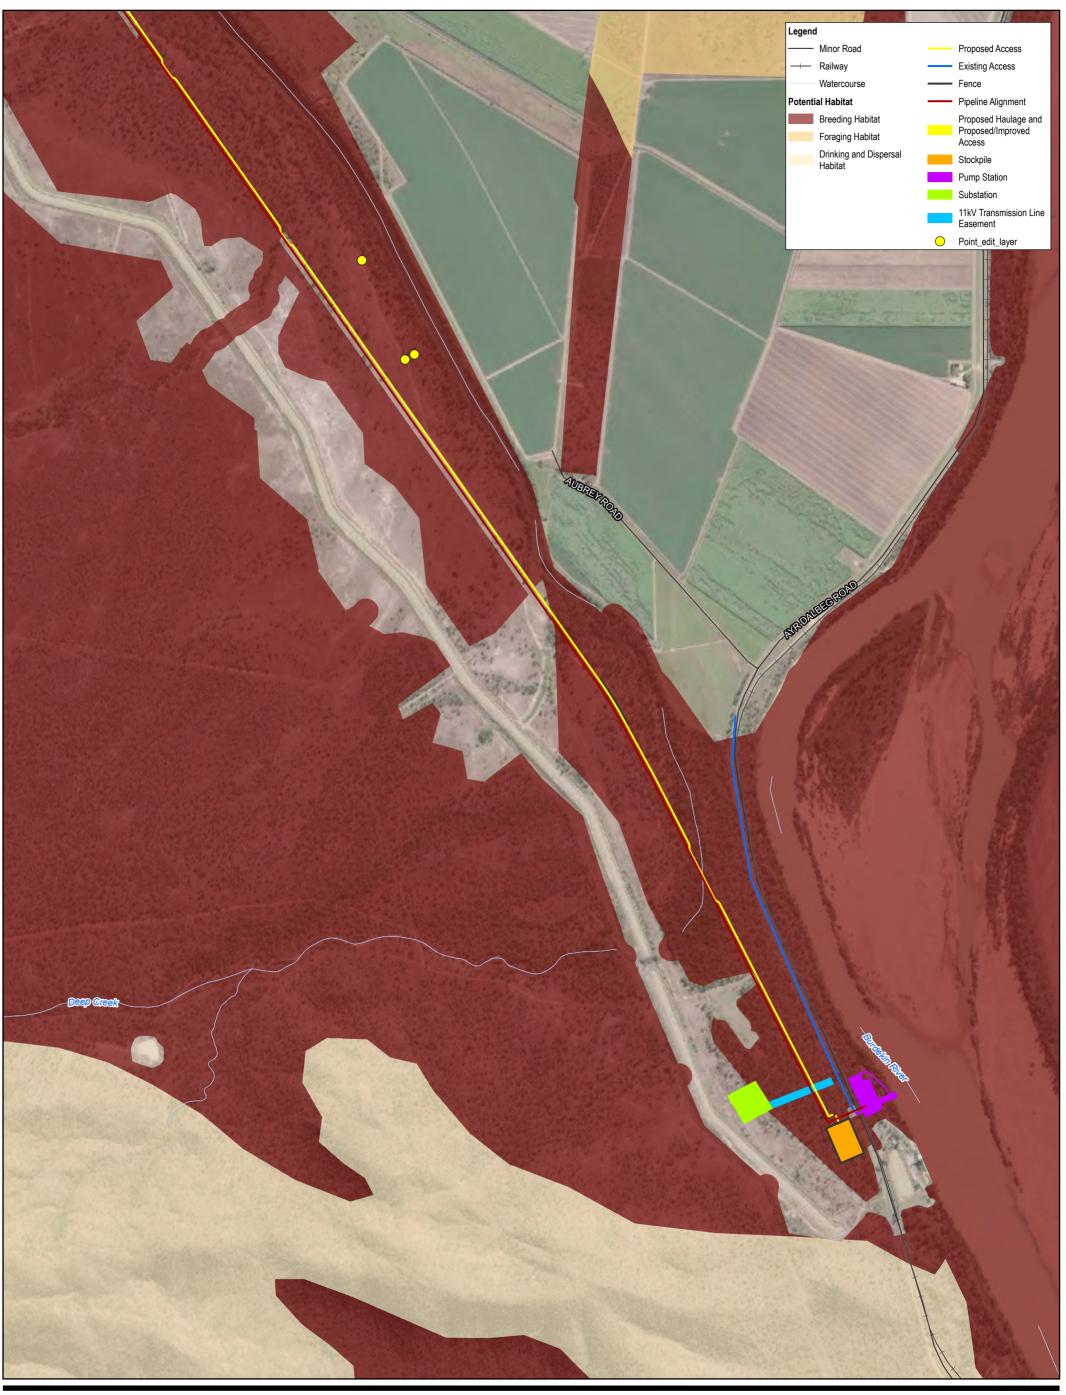

Project No. 12537606
Revision No. 3
Date 9/25/2022

N

Townsville City Council Haughton Pipeline Stage 2 - MNES Assessment

Distribution of potential habitat for squatter pigeon (southern) habitat within and surrounding the Project area Project No. 12537606
Revision No. 4
Date 9/25/2022

Townsville City Council Haughton Pipeline Stage 2 - MNES Assessment

Distribution of potential habitat for squatter pigeon (southern) habitat within and surrounding the Project area Project No. 12537606
Revision No. 4
Date 9/25/2022