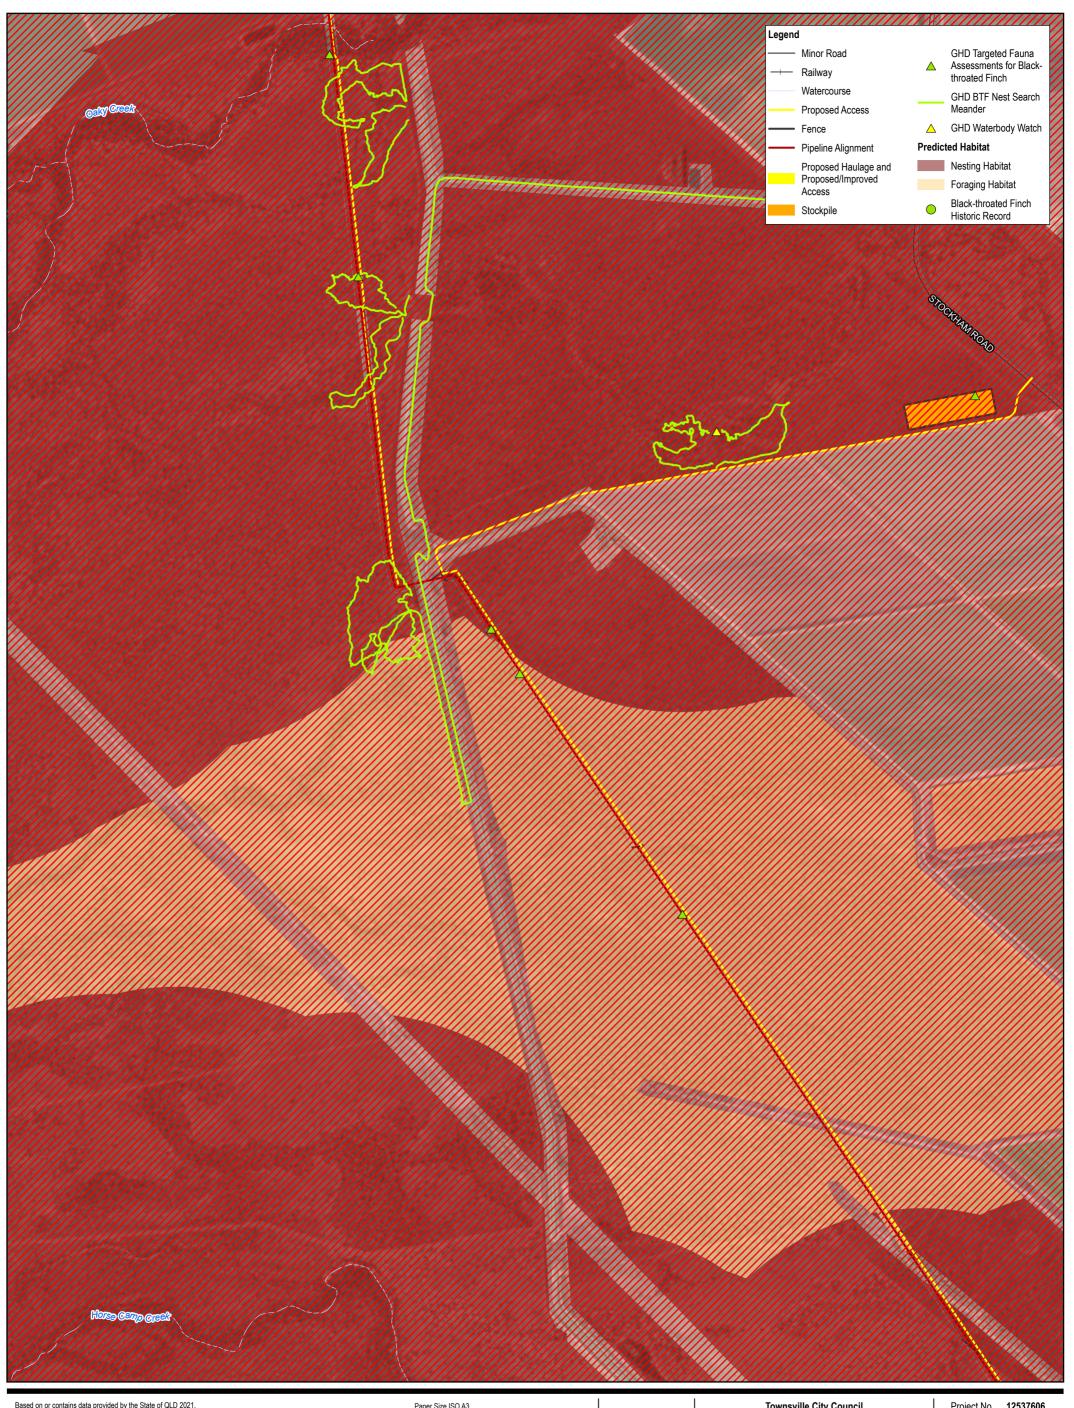

Distribution of potential black-throated finch (southern) habitat within and surrounding the Project area

**Townsville City Council** Haughton Pipeline Stage 2 - MNES Assessment

Distribution of potential black-throated finch (southern) habitat within and

Project No. 12537606 on No. 3
Date 9/25/2022 Revision No.

Townsville City Council Haughton Pipeline Stage 2 - MNES Assessment

Distribution of potential black-throated finch (southern) habitat within and surrounding the Project area

Project No. 12537606
Revision No. 3
Date 9/25/2022

Townsville City Council Haughton Pipeline Stage 2 - MNES Assessment

Distribution of potential black-throated finch (southern) habitat within and surrounding the Project area