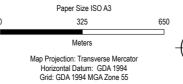

Distribution of fauna survey effort

FIGURE 2-2

**Townsville City Council** Haughton Pipeline Stage 2 - MNES Assessment

Project No. 12537606 Revision No. 2 Date 7/15/2022

Distribution of fauna survey effort

Townsville City Council Haughton Pipeline Stage 2 - MNES Assessment

**Townsville City Council** Haughton Pipeline Stage 2 - MNES Assessment

**Townsville City Council** Haughton Pipeline Stage 2 - MNES Assessment

Project No. 12537606 Revision No. 2

Date 7/15/2022

Distribution of fauna survey effort

FIGURE 2-2
22); World Imagery: Maxar. Created by:

Townsville City Council Haughton Pipeline Stage 2 - MNES Assessment Project No. 12537606
Revision No. 2
Date 7/15/2022

Distribution of fauna survey effort

FIGURE 2-2
(2022); World Imagery: Maxar. Created by:

Townsville City Council Haughton Pipeline Stage 2 - MNES Assessment Project No. 12537606 Revision No. 1 Date 7/15/2022