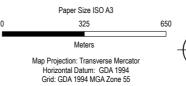

Project No. 12537606 Revision No. 2 Date 7/15/2022

Distribution of flora survey effort

Townsville City Council Haughton Pipeline Stage 2 - MNES Assessment

**Townsville City Council** Haughton Pipeline Stage 2 - MNES Assessment

Paper Size ISO A3
325 650

Meters

Map Projection: Transverse Mercator
Horizontal Datum: GDA 1994
Grid: GDA 1994 MGA Zone 55

Townsville City Council Haughton Pipeline Stage 2 - MNES Assessment Project No. 12537606
Revision No. 2
Date 7/15/2022