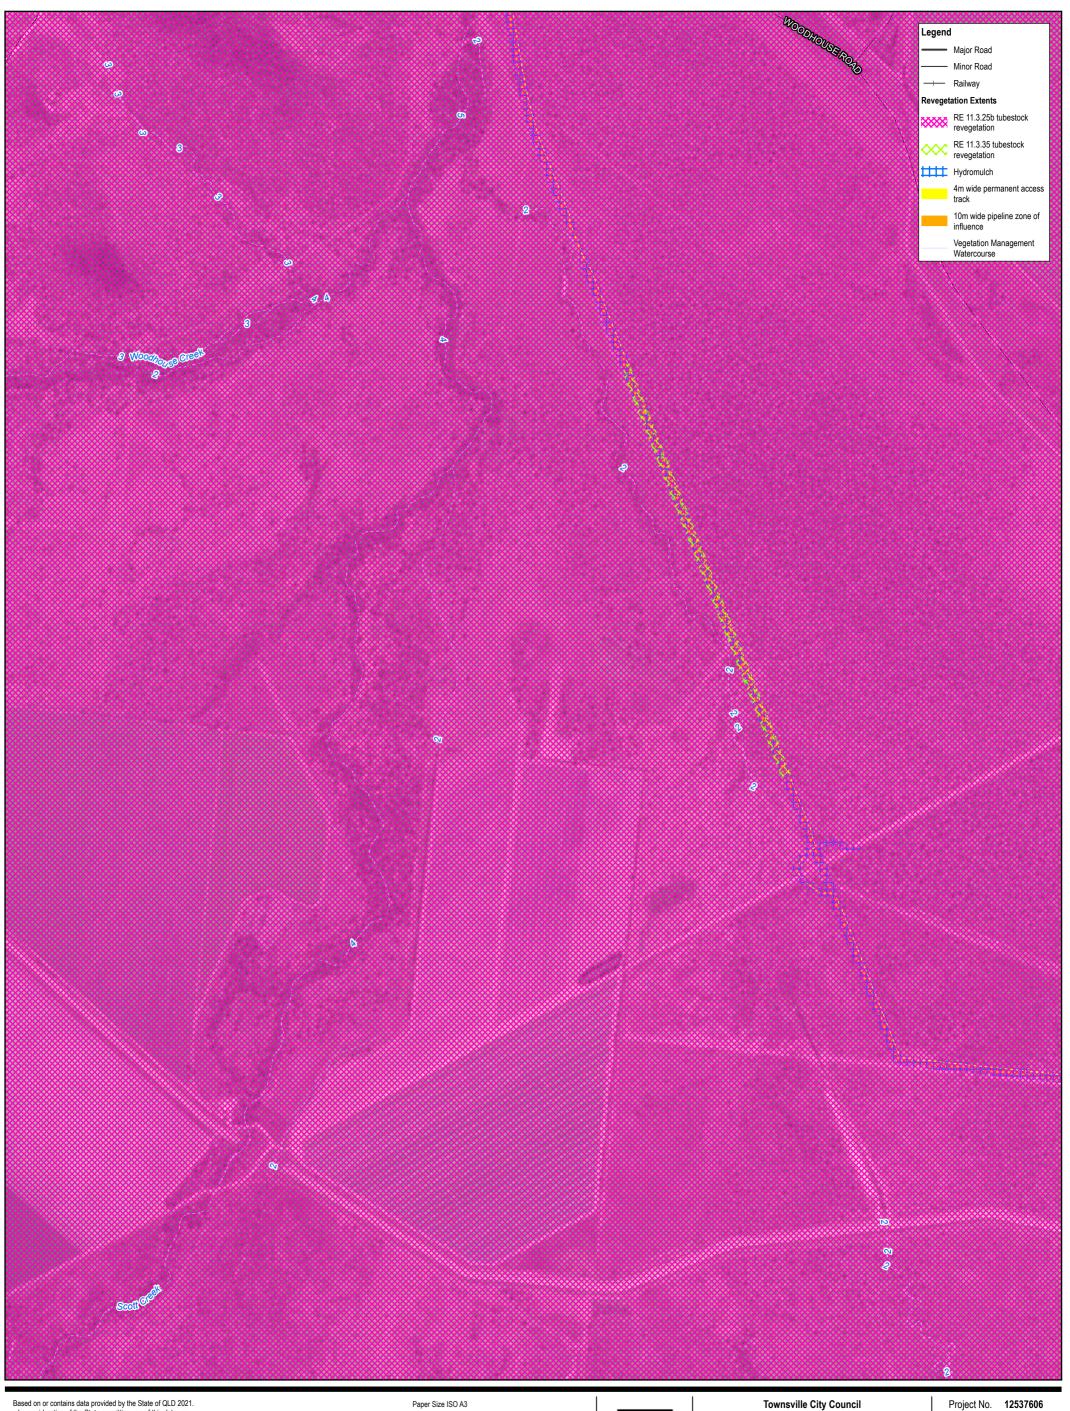

Revegetation extents

Sheet 1 of 6 FIGURE 4-2

**Townsville City Council** Haughton Pipeline Stage 2 - Rehabilitation Plan Project No. Revision No. Date 7/28/2022

Sheet 2 of 6 FIGURE 4-2

**Townsville City Council** Haughton Pipeline Stage 2 - Rehabilitation Plan Project No. Revision No. Date 7/28/2022

Haughton Pipeline Stage 2 - Rehabilitation Plan

Revision No. C

Date 7/28/2022

**Townsville City Council** Haughton Pipeline Stage 2 - Rehabilitation Plan Project No. **12537606** 

Revision No. C

Date 7/28/2022

Sheet 5 of 6 FIGURE 4-2

**Townsville City Council** Haughton Pipeline Stage 2 - Rehabilitation Plan Project No. Revision No. Date 7/28/2022

Sheet 6 of 6 FIGURE 4-2

Plotted by: Craig Carmelito

Plot Date: 15 August 2022 - 3:36 PM