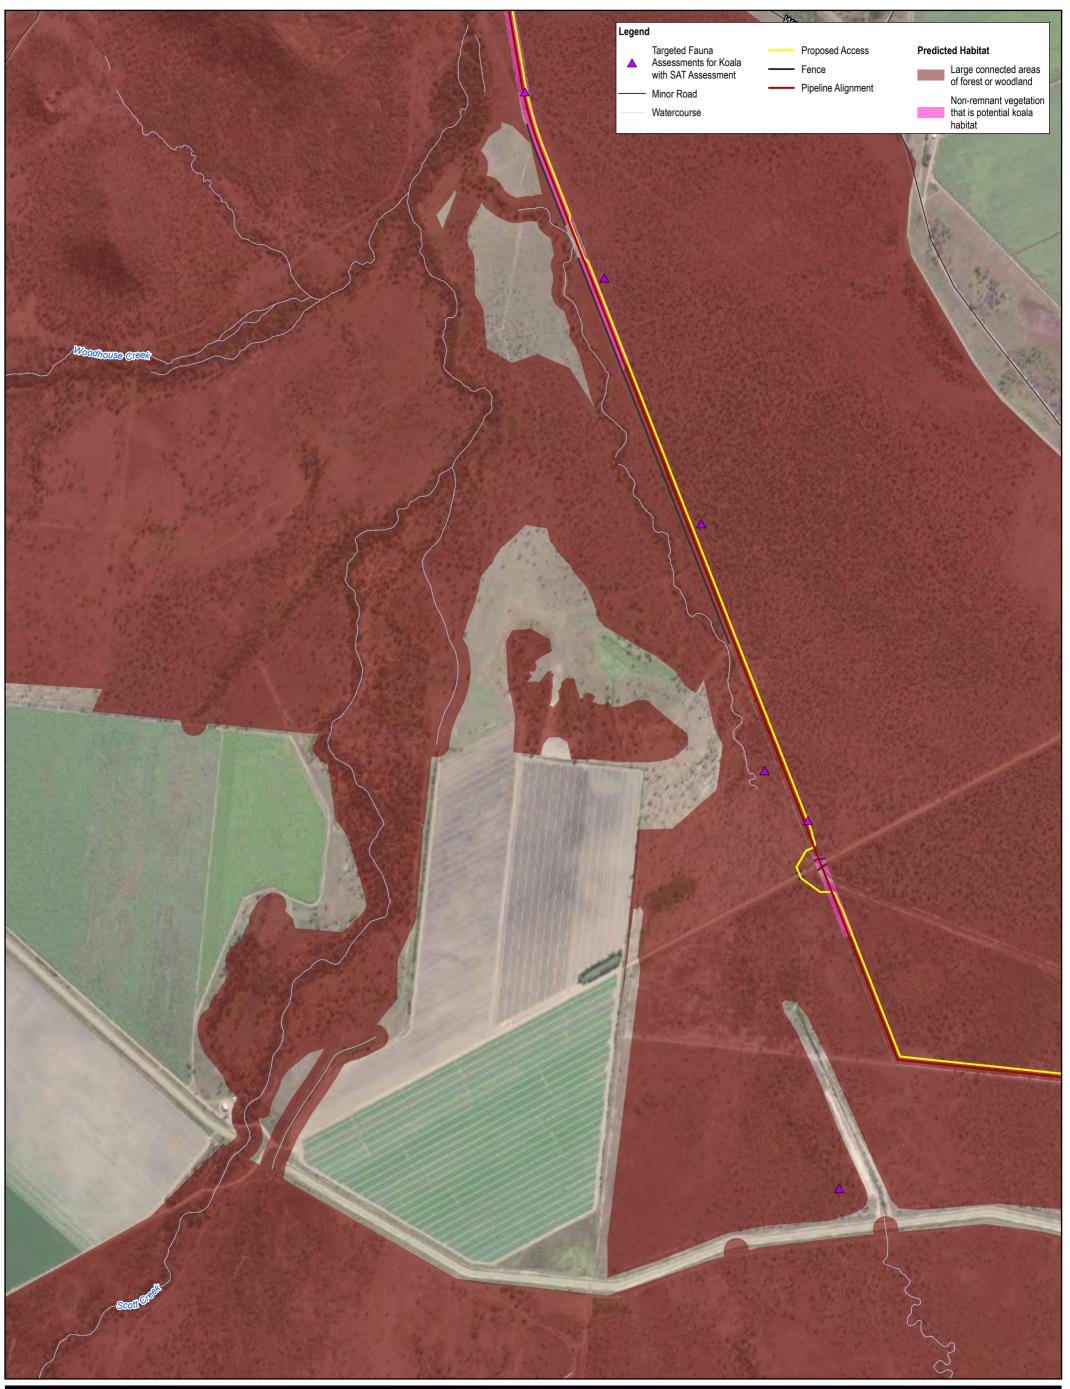

**Townsville City Council** Haughton Pipeline Stage 2 - MNES Assessment

Project No. 12537606 Revision No. 3
Date 9/29/2022

**Townsville City Council** Haughton Pipeline Stage 2 - MNES Assessment

Distribution of predicted koala habitat within and surrounding the Project area

Project No. 12537606 on No. 3 Date 9/29/2022 Revision No.

**Townsville City Council** Haughton Pipeline Stage 2 - MNES Assessment

Project No. **12537606** Revision No. 3
Date 9/29/2022

**Townsville City Council** Haughton Pipeline Stage 2 - MNES Assessment

Project No. 12537606 Revision No. 3

Date 9/29/2022

**Townsville City Council** Haughton Pipeline Stage 2 - MNES Assessment

Project No. 12537606 Revision No. 3
Date 9/29/2022

Paper Size ISO A3
325
650

Meters

Map Projection: Transverse Mercator
Horizontal Datum: GDA 1994
Grid: GDA 1994 MGA Zone 55

Townsville City Council Haughton Pipeline Stage 2 - MNES Assessment

Date

Project No. 12537606
Revision No. 3
Date 9/25/2022