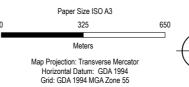

Distribution of potential black-throated finch (southern) habitat within and surrounding the Project area

**Townsville City Council** Haughton Pipeline Stage 2 - MNES Assessment

Distribution of potential black-throated finch (southern) habitat within and

Project No. 12537606 on No. 3
Date 9/25/2022 Revision No.

Townsville City Council Haughton Pipeline Stage 2 - MNES Assessment

Distribution of potential black-throated finch (southern) habitat within and surrounding the Project area

Project No. 12537606
Revision No. 3
Date 9/25/2022

Townsville City Council Haughton Pipeline Stage 2 - MNES Assessment

Distribution of potential black-throated finch (southern) habitat within and surrounding the Project area