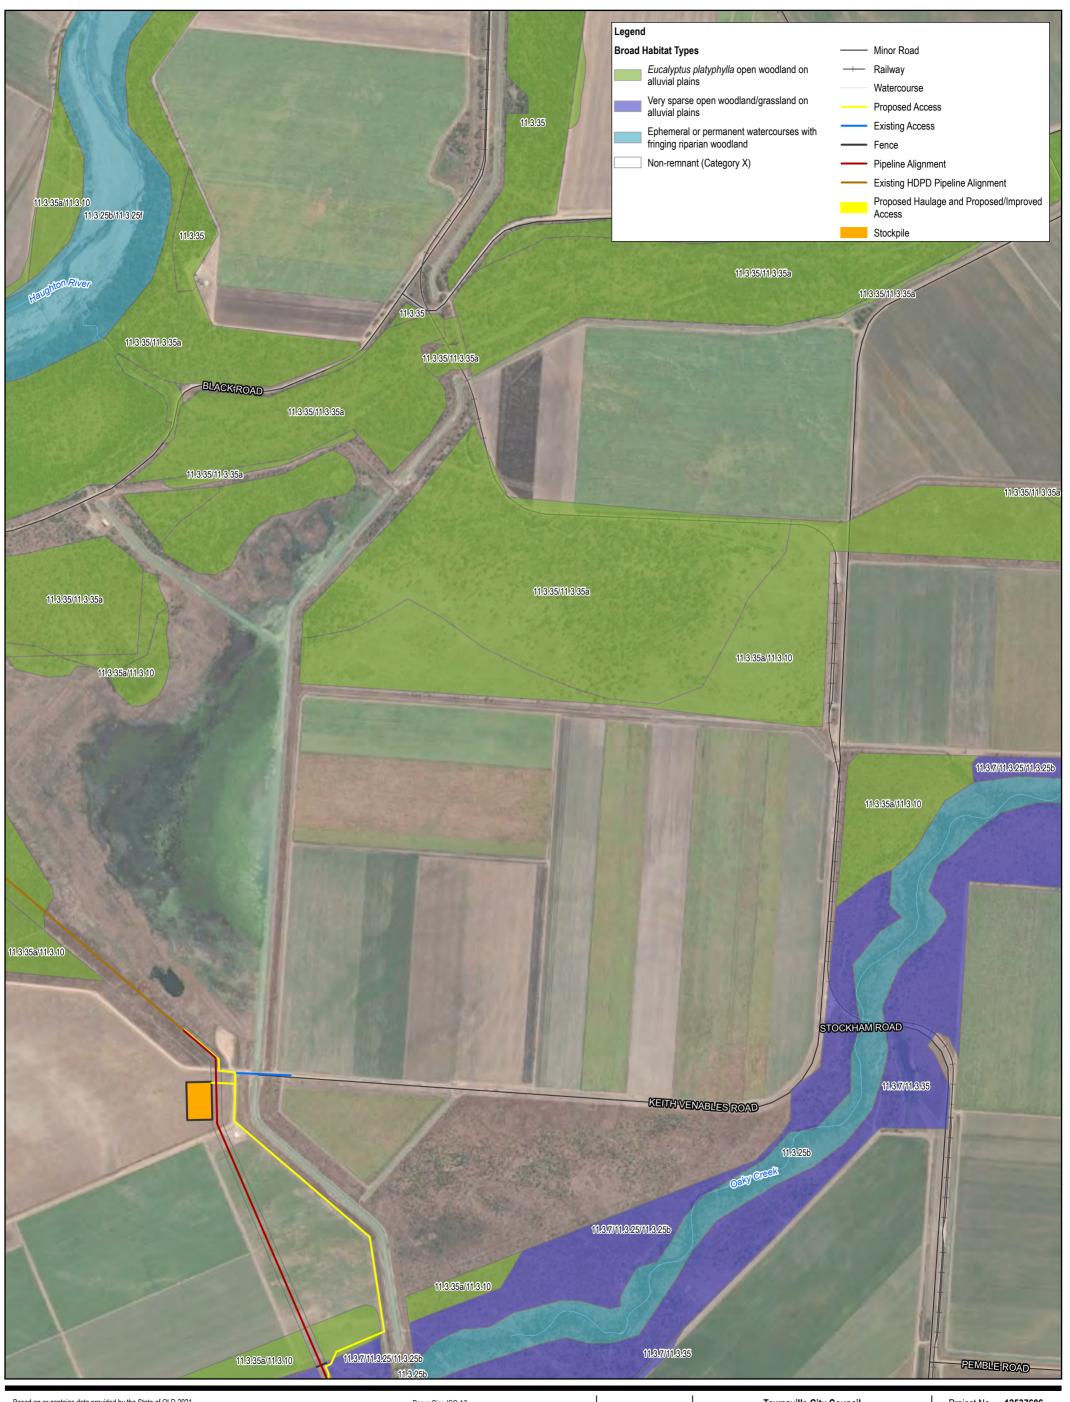

Distribution of fauna habitat types within survey area

Haughton Pipeline Stage 2 - MNES Assessment

Project No. 12537606 Revision No. 1 Date 7/15/2022

Distribution of fauna habitat types within survey area

Haughton Pipeline Stage 2 - MNES Assessment

Revision No. 1 Date 7/15/2022

Distribution of fauna habitat types within survey area

Paper Size ISO A3

325

Meters

Map Projection: Transverse Mercator
Horizontal Datum: GDA 1994
Grid: GDA 1994 MGA Zone 55

GHD Haug

Townsville City Council Haughton Pipeline Stage 2 - MNES Assessment Project No. 12537606
Revision No. 1
Date 7/15/2022

Distribution of fauna habitat types within survey area

FIGURE 3-1

Townsville City Council Haughton Pipeline Stage 2 - MNES Assessment Project No. 12537606
Revision No. 1
Date 7/15/2022

Distribution of fauna habitat types within survey area

FIGURE 3-1
rvey Site (2022); World Imagery: Maxar. Created by:

Townsville City Council
Haughton Pipeline Stage 2 - MNES Assessment

Project No. 12537606 Revision No. 1 Date 7/15/2022

Distribution of fauna habitat types within survey area

Paper Size ISO A3
325 650

Meters

Map Projection: Transverse Mercator
Horizontal Datum: GDA 1994
Grid: GDA 1994 MGA Zone 55

GHD

Townsville City Council Haughton Pipeline Stage 2 - MNES Assessment Project No. 12537606
Revision No. 1
Date 7/15/2022