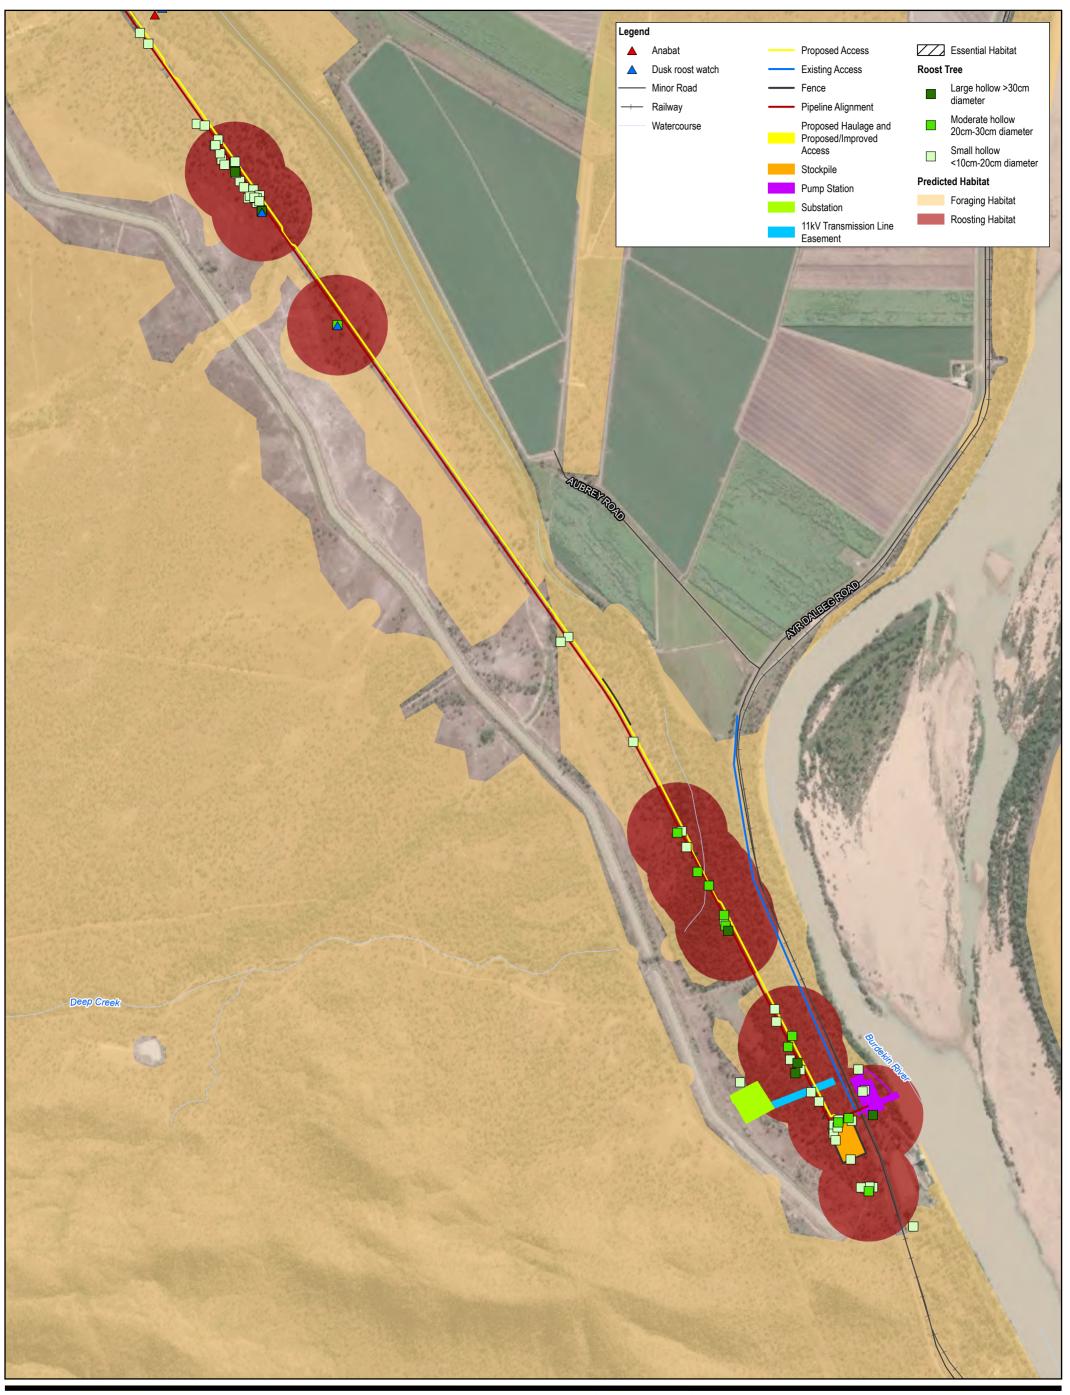

Distribution of potential black-throated finch (southern) habitat within and surrounding the Project area

**Townsville City Council** Haughton Pipeline Stage 2 - MNES Assessment

Distribution of potential black-throated finch (southern) habitat within and

Project No. 12537606 on No. 3
Date 9/25/2022 Revision No.

Townsville City Council Haughton Pipeline Stage 2 - MNES Assessment

Distribution of potential black-throated finch (southern) habitat within and surrounding the Project area

Project No. 12537606
Revision No. 3
Date 9/25/2022

Townsville City Council Haughton Pipeline Stage 2 - MNES Assessment

Distribution of potential black-throated finch (southern) habitat within and surrounding the Project area