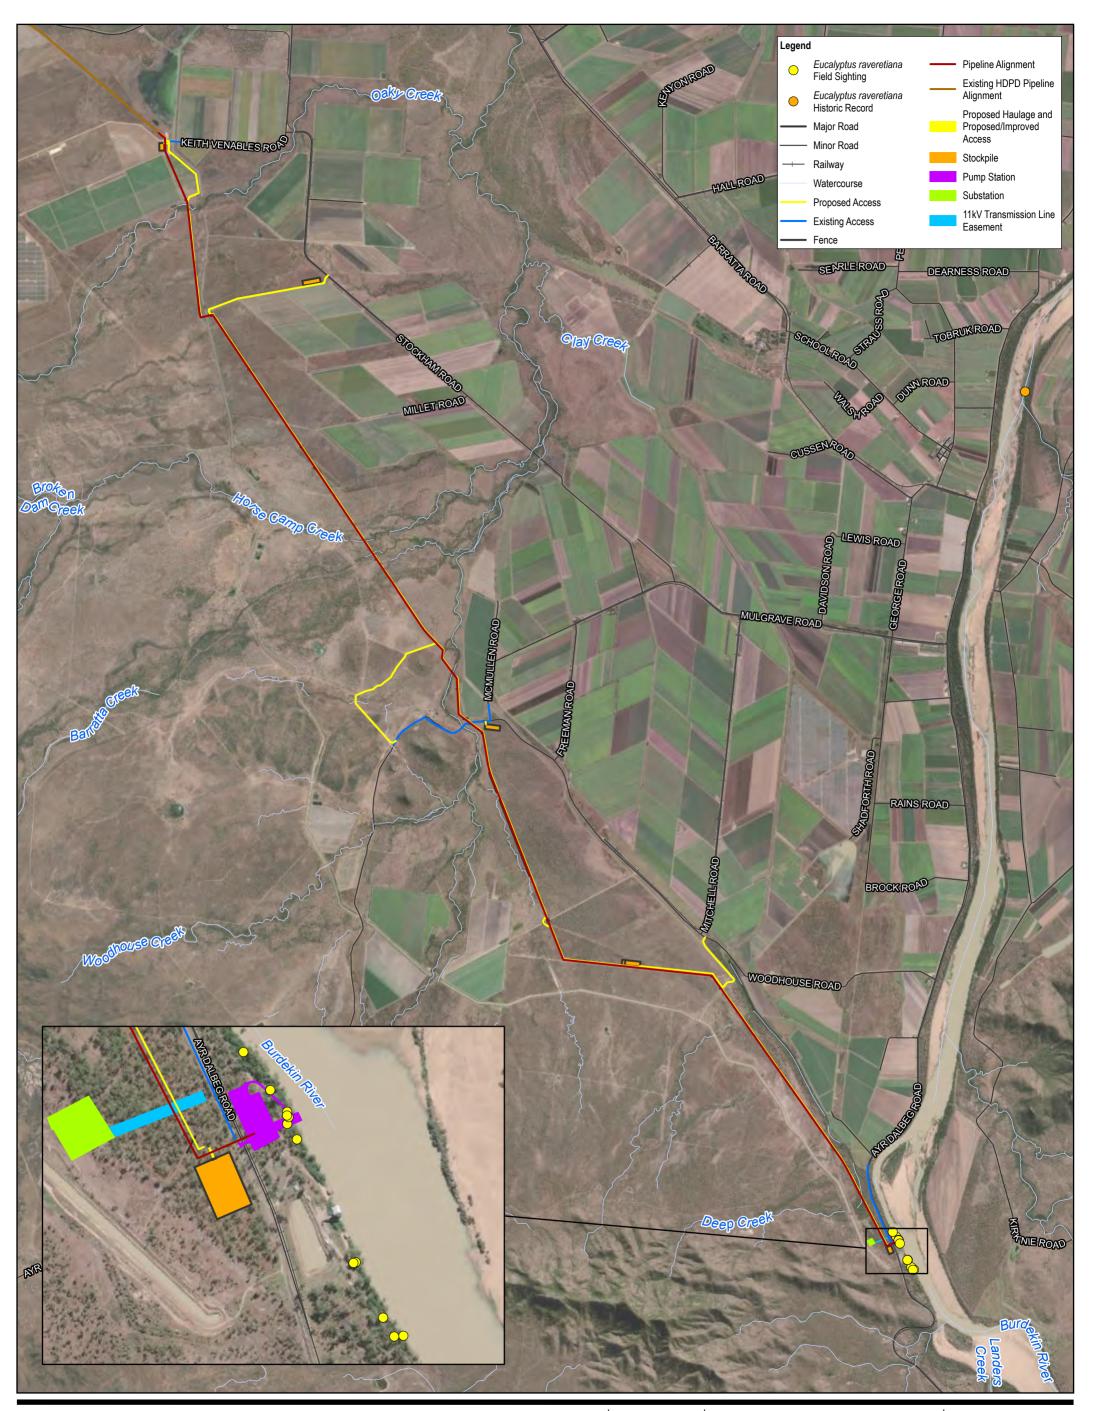

Extent of Eucalyptus raveretiana within and surrounding the Project area

7/13/2022

**Townsville City Council** Haughton Pipeline Stage 2 - MNES Assessment

Project No. 12537606 Revision No. 3
Date 9/29/2022