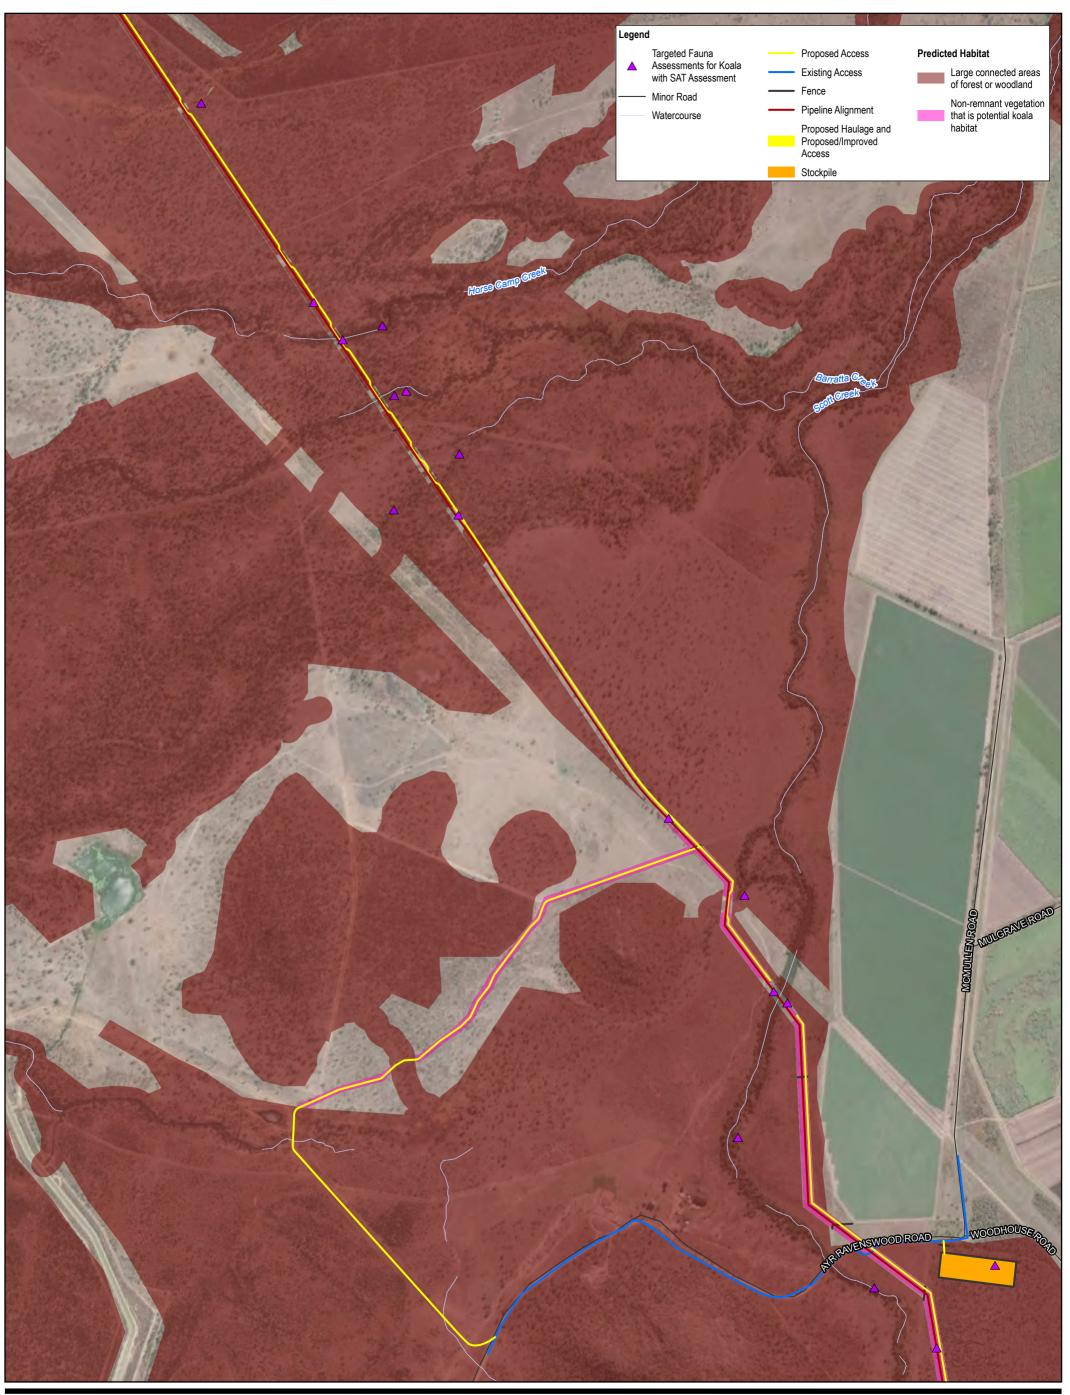

**Townsville City Council** Haughton Pipeline Stage 2 - MNES Assessment

Project No. 12537606 Revision No. 3
Date 9/29/2022

**Townsville City Council** Haughton Pipeline Stage 2 - MNES Assessment

Distribution of predicted koala habitat within and surrounding the Project area

Project No. 12537606 on No. 3 Date 9/29/2022 Revision No.

**Townsville City Council** Haughton Pipeline Stage 2 - MNES Assessment

Project No. **12537606** Revision No. 3
Date 9/29/2022

**Townsville City Council** Haughton Pipeline Stage 2 - MNES Assessment

Project No. 12537606 Revision No. 3

Date 9/29/2022

**Townsville City Council** Haughton Pipeline Stage 2 - MNES Assessment

Project No. 12537606 Revision No. 3
Date 9/29/2022

Paper Size ISO A3
325
650

Meters

Map Projection: Transverse Mercator
Horizontal Datum: GDA 1994
Grid: GDA 1994 MGA Zone 55

Townsville City Council Haughton Pipeline Stage 2 - MNES Assessment

Date

Project No. 12537606
Revision No. 3
Date 9/25/2022