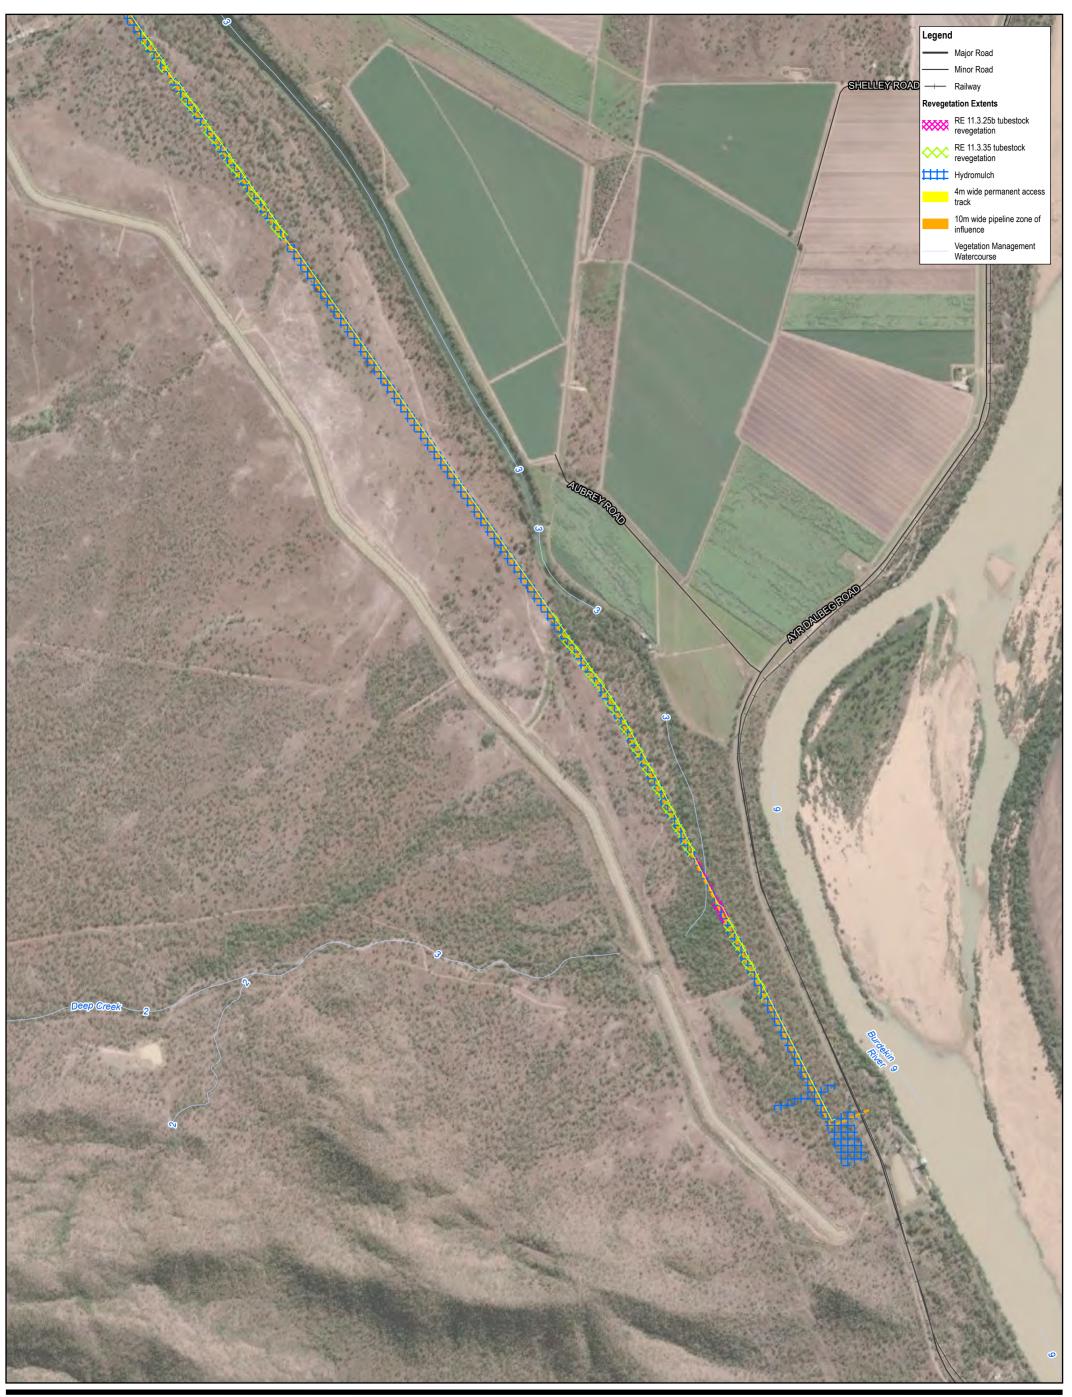

Revegetation extents

Sheet 1 of 6 FIGURE 4-2

**Townsville City Council** Haughton Pipeline Stage 2 - Rehabilitation Plan Project No. Revision No. Date 7/28/2022

Sheet 2 of 6 FIGURE 4-2

**Townsville City Council** Haughton Pipeline Stage 2 - Rehabilitation Plan Project No. Revision No. Date 7/28/2022

Haughton Pipeline Stage 2 - Rehabilitation Plan

Revision No. C

Date 7/28/2022

**Townsville City Council** Haughton Pipeline Stage 2 - Rehabilitation Plan Project No. **12537606** 

Revision No. C

Date 7/28/2022

Sheet 5 of 6 FIGURE 4-2

**Townsville City Council** Haughton Pipeline Stage 2 - Rehabilitation Plan Project No. Revision No. Date 7/28/2022

Sheet 6 of 6 FIGURE 4-2

Plotted by: Craig Carmelito

Plot Date: 15 August 2022 - 3:36 PM