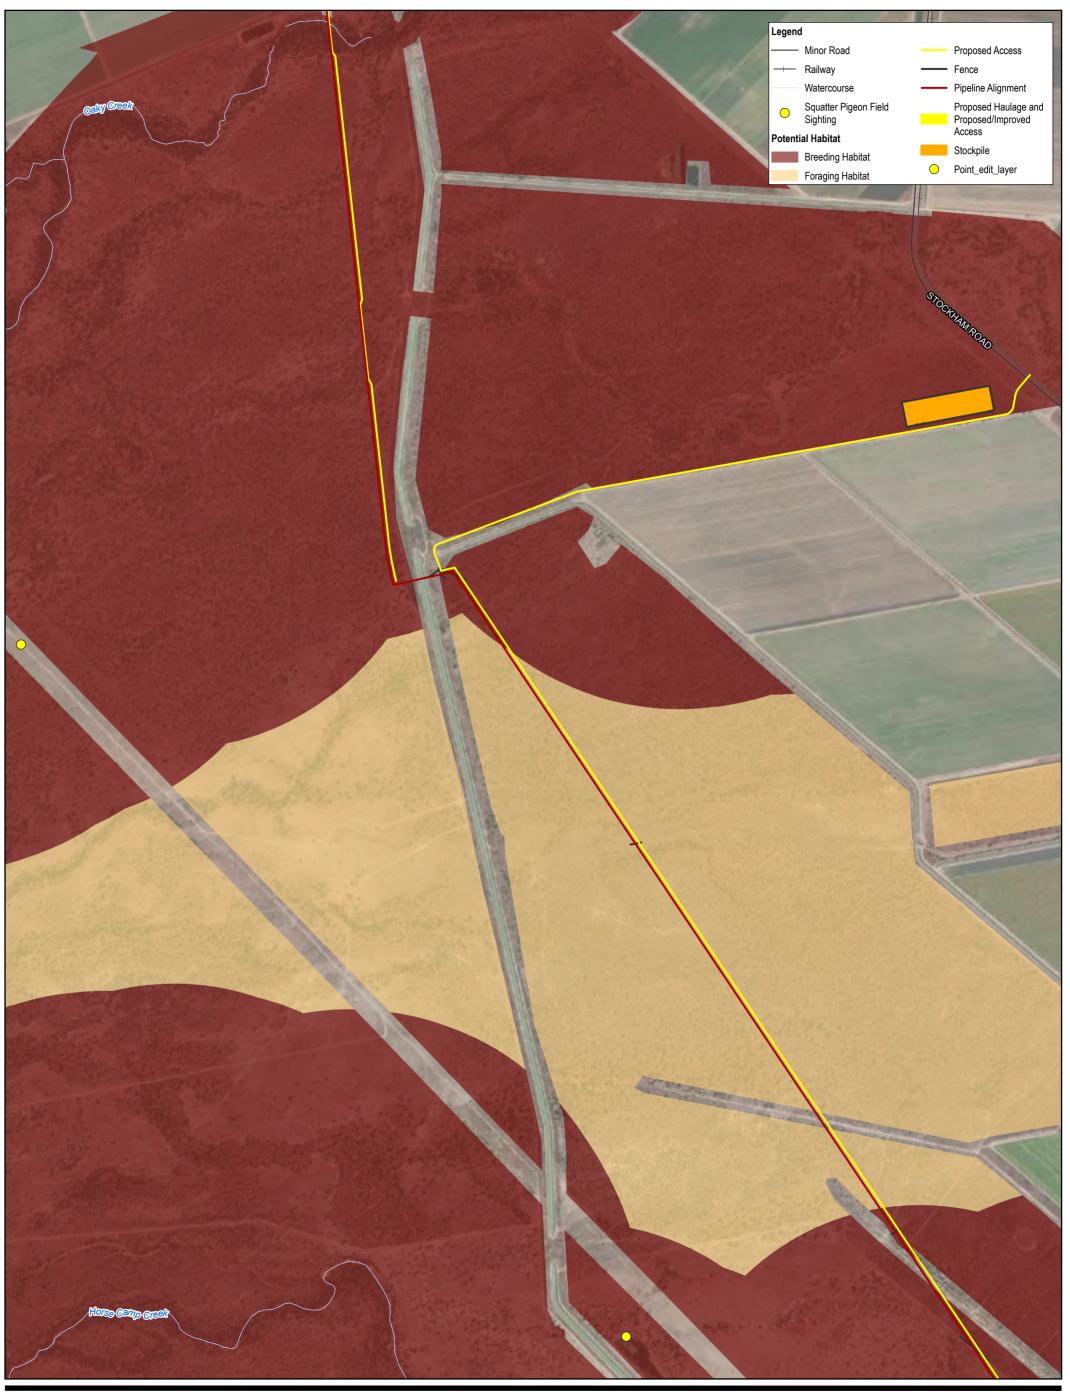

Project No. 12537606
Revision No. 3
Date 9/25/2022

N

Townsville City Council Haughton Pipeline Stage 2 - MNES Assessment

Distribution of potential habitat for squatter pigeon (southern) habitat within and surrounding the Project area Project No. 12537606
Revision No. 4
Date 9/25/2022

Townsville City Council Haughton Pipeline Stage 2 - MNES Assessment

Distribution of potential habitat for squatter pigeon (southern) habitat within and surrounding the Project area Project No. 12537606
Revision No. 4
Date 9/25/2022