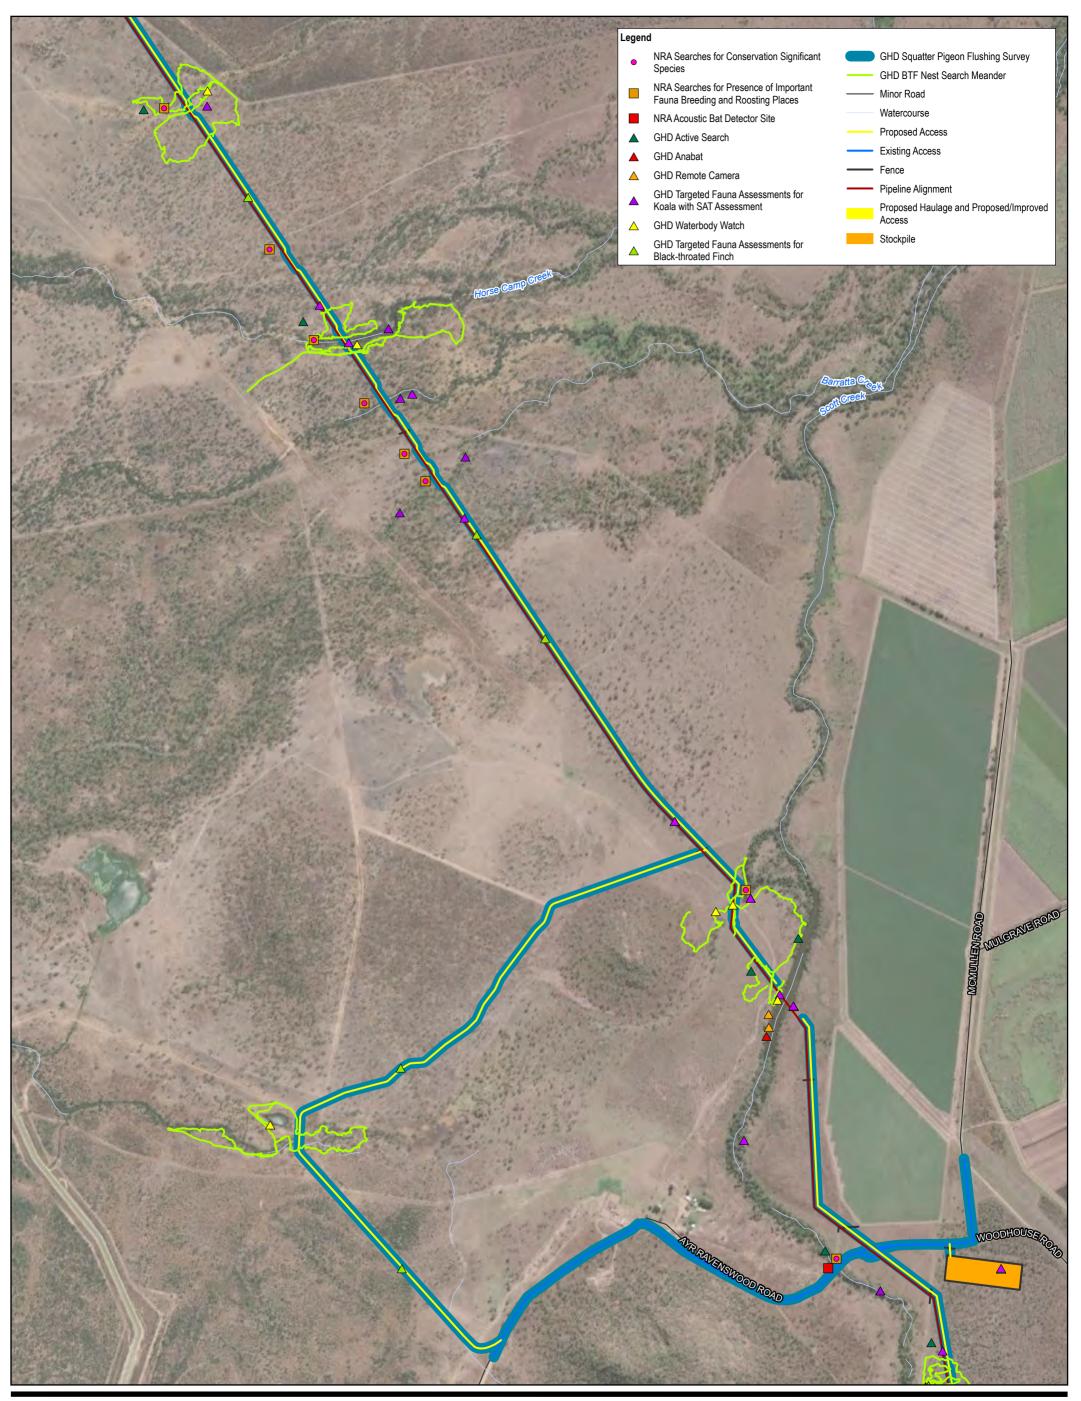

Distribution of fauna survey effort

FIGURE 2-2

**Townsville City Council** Haughton Pipeline Stage 2 - MNES Assessment

Project No. 12537606 Revision No. 2 Date 7/15/2022

Distribution of fauna survey effort

Townsville City Council Haughton Pipeline Stage 2 - MNES Assessment

**Townsville City Council** Haughton Pipeline Stage 2 - MNES Assessment

**Townsville City Council** Haughton Pipeline Stage 2 - MNES Assessment

Project No. 12537606 Revision No. 2

Date 7/15/2022

Distribution of fauna survey effort

FIGURE 2-2
22); World Imagery: Maxar. Created by:

Townsville City Council Haughton Pipeline Stage 2 - MNES Assessment Project No. 12537606
Revision No. 2
Date 7/15/2022

Distribution of fauna survey effort

FIGURE 2-2
(2022); World Imagery: Maxar. Created by:

Townsville City Council Haughton Pipeline Stage 2 - MNES Assessment Project No. 12537606 Revision No. 1 Date 7/15/2022