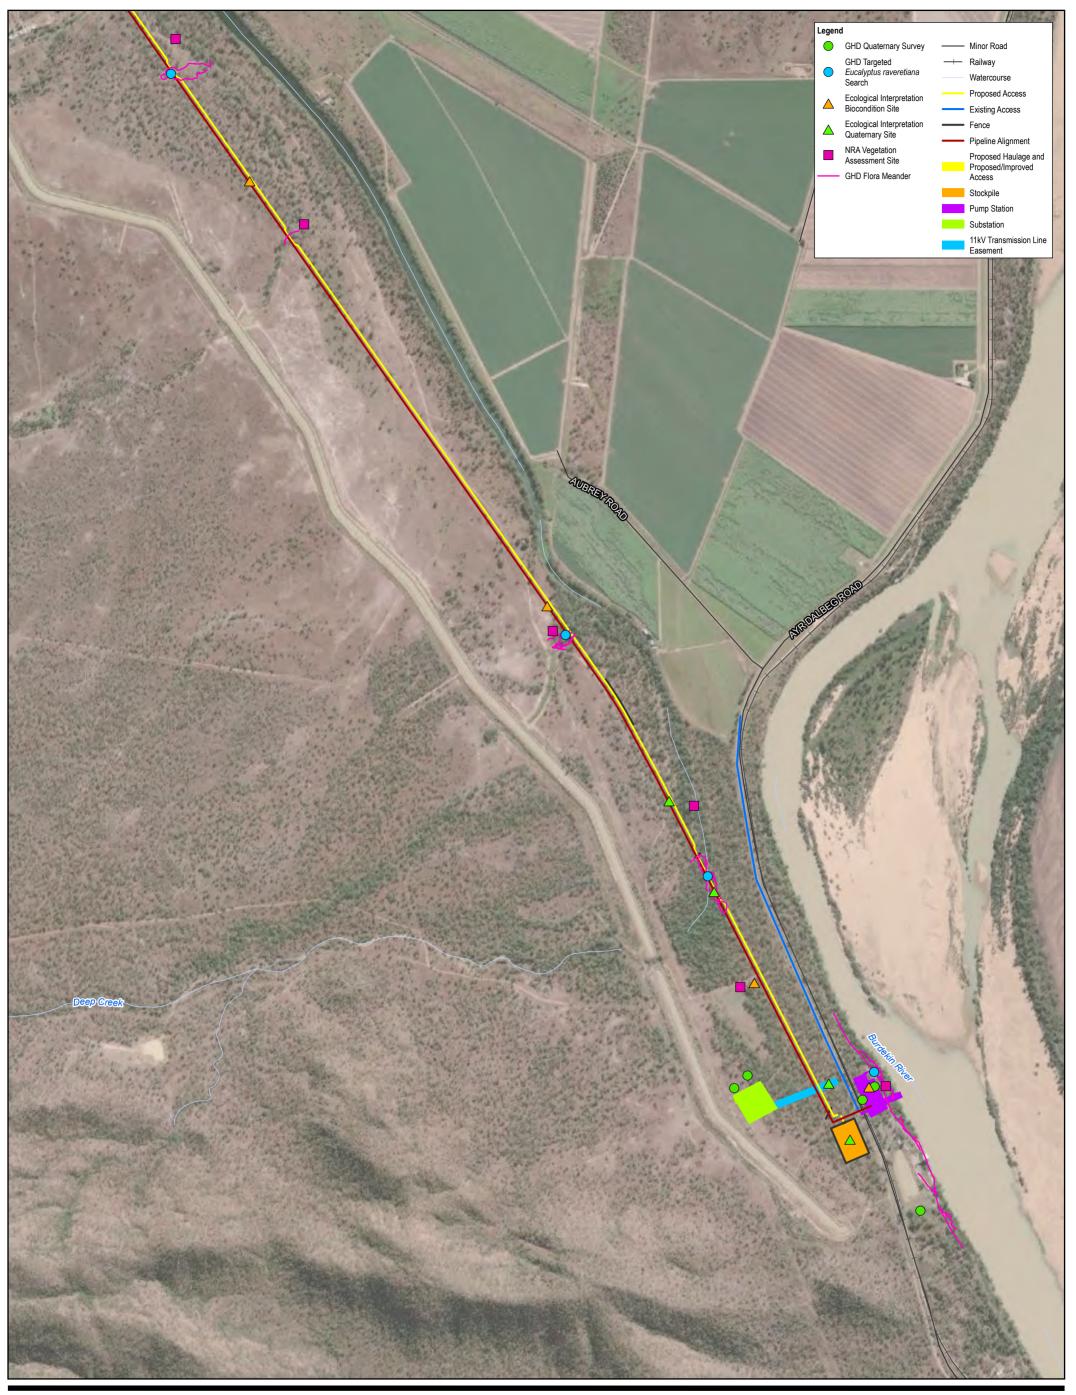

Project No. 12537606
Revision No. 3
Date 9/25/2022

N

Townsville City Council Haughton Pipeline Stage 2 - MNES Assessment

Distribution of potential habitat for squatter pigeon (southern) habitat within and surrounding the Project area Project No. 12537606
Revision No. 4
Date 9/25/2022

Townsville City Council Haughton Pipeline Stage 2 - MNES Assessment

Distribution of potential habitat for squatter pigeon (southern) habitat within and surrounding the Project area Project No. 12537606
Revision No. 4
Date 9/25/2022