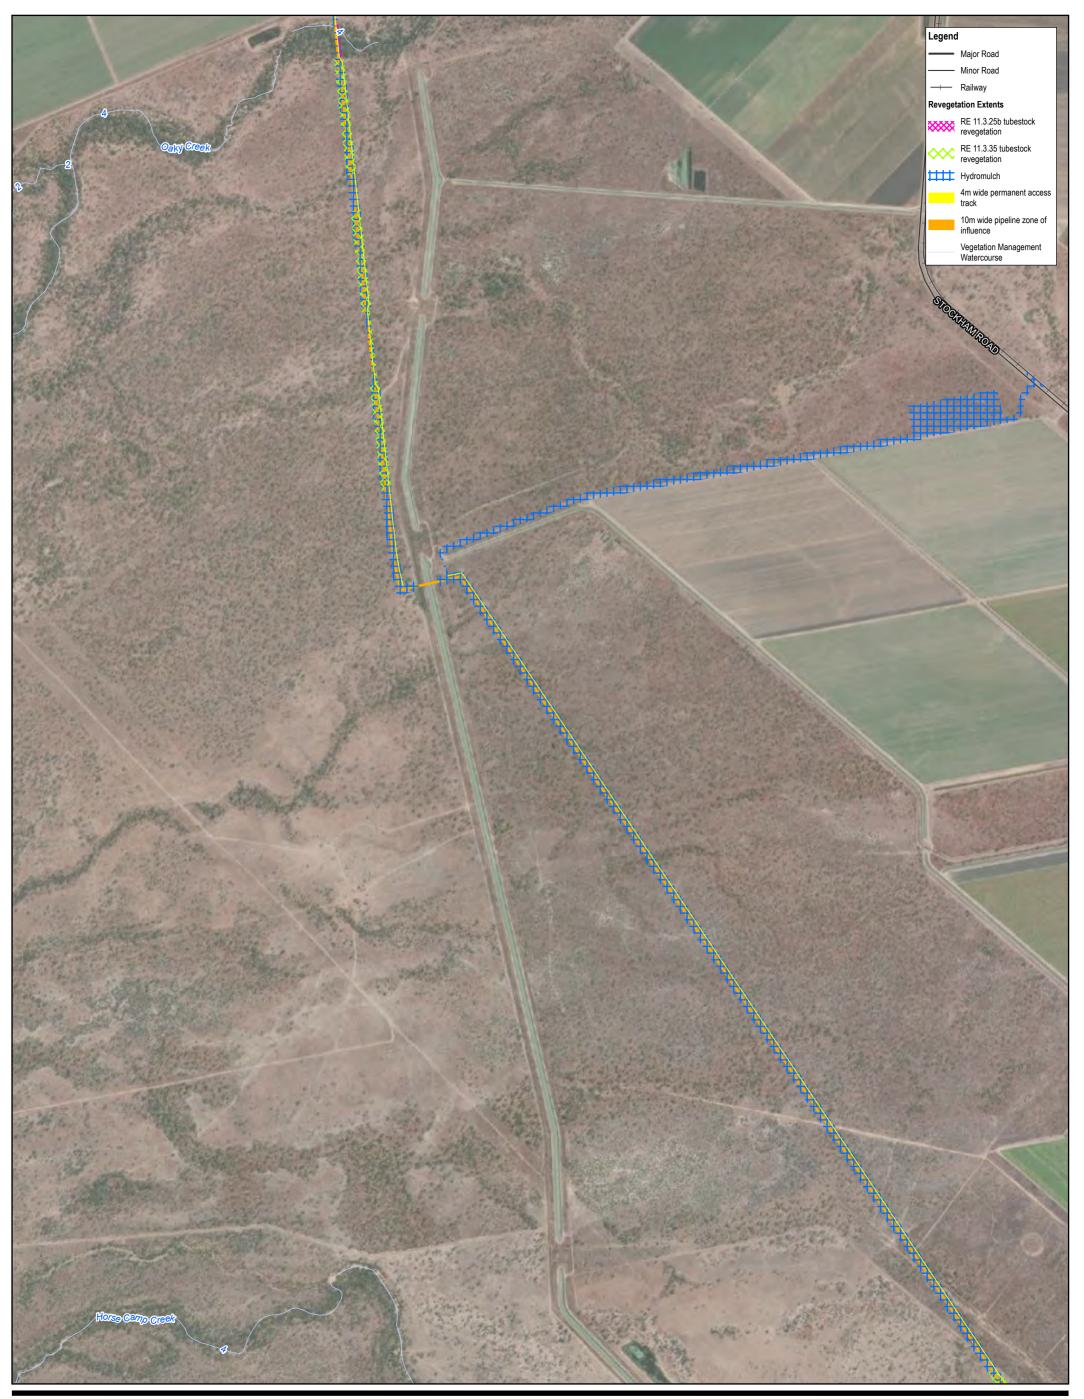

Revegetation extents

Sheet 1 of 6 FIGURE 4-2

**Townsville City Council** Haughton Pipeline Stage 2 - Rehabilitation Plan Project No. Revision No. Date 7/28/2022

Sheet 2 of 6 FIGURE 4-2

**Townsville City Council** Haughton Pipeline Stage 2 - Rehabilitation Plan Project No. Revision No. Date 7/28/2022

Haughton Pipeline Stage 2 - Rehabilitation Plan

Revision No. C

Date 7/28/2022

**Townsville City Council** Haughton Pipeline Stage 2 - Rehabilitation Plan Project No. **12537606** 

Revision No. C

Date 7/28/2022

Sheet 5 of 6 FIGURE 4-2

**Townsville City Council** Haughton Pipeline Stage 2 - Rehabilitation Plan Project No. Revision No. Date 7/28/2022

Sheet 6 of 6 FIGURE 4-2

Plotted by: Craig Carmelito

Plot Date: 15 August 2022 - 3:36 PM