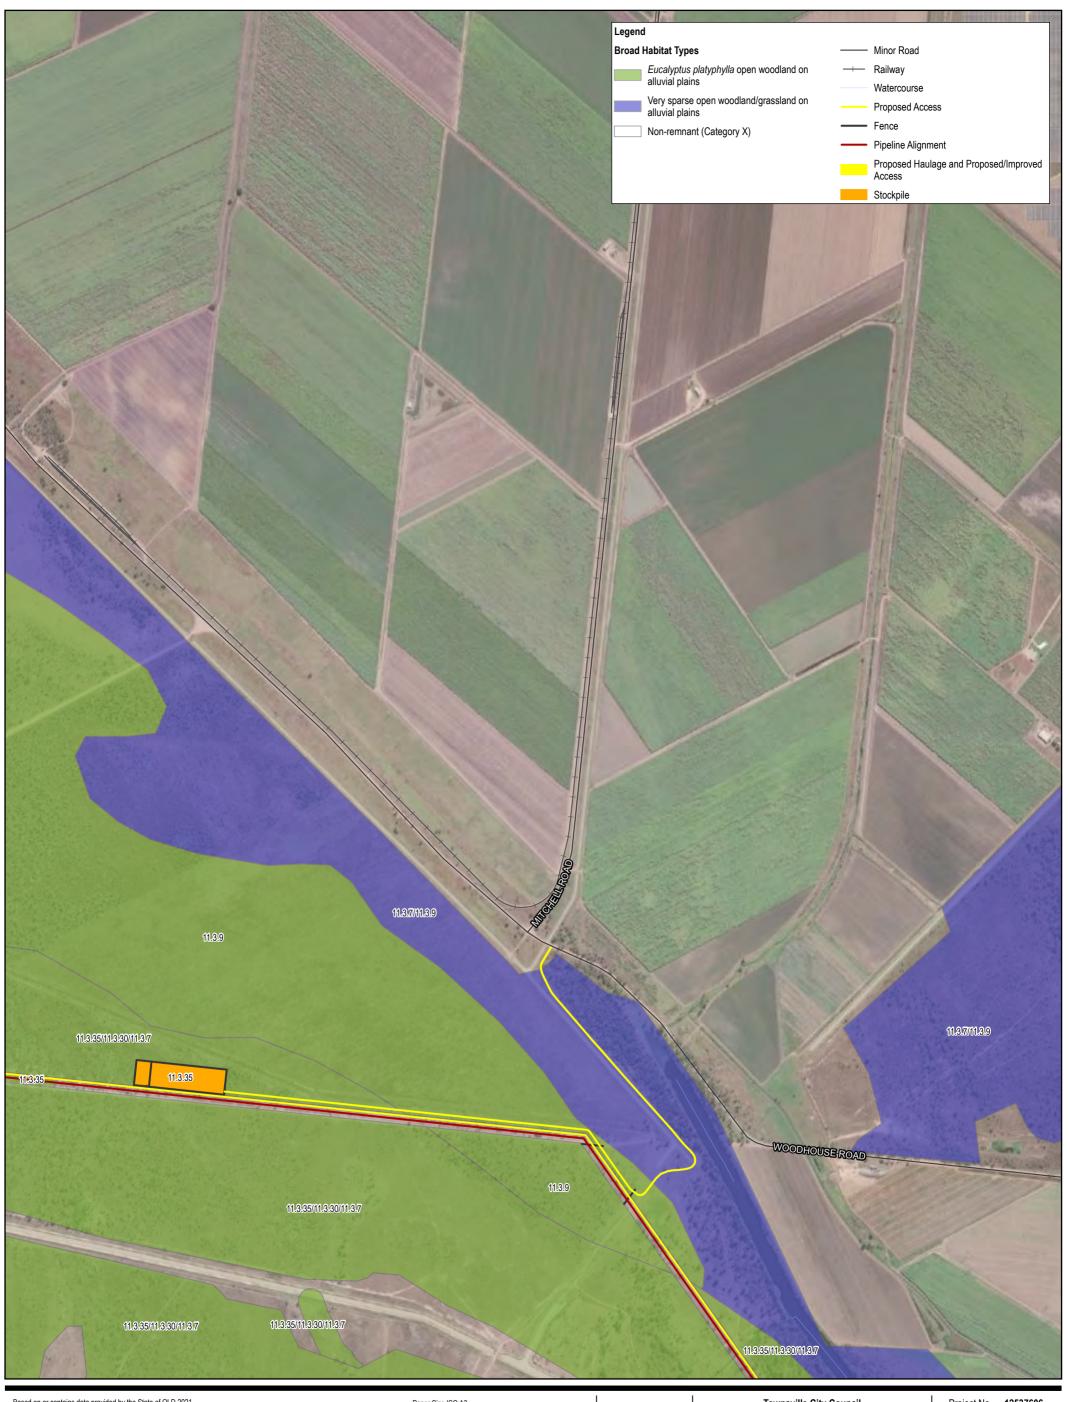

Distribution of fauna habitat types within survey area

Haughton Pipeline Stage 2 - MNES Assessment

Project No. 12537606 Revision No. 1 Date 7/15/2022

Distribution of fauna habitat types within survey area

Haughton Pipeline Stage 2 - MNES Assessment

Revision No. 1 Date 7/15/2022

Distribution of fauna habitat types within survey area

Paper Size ISO A3

325

Meters

Map Projection: Transverse Mercator
Horizontal Datum: GDA 1994
Grid: GDA 1994 MGA Zone 55

GHD Haug

Townsville City Council Haughton Pipeline Stage 2 - MNES Assessment Project No. 12537606
Revision No. 1
Date 7/15/2022

Distribution of fauna habitat types within survey area

FIGURE 3-1

Townsville City Council Haughton Pipeline Stage 2 - MNES Assessment Project No. 12537606
Revision No. 1
Date 7/15/2022

Distribution of fauna habitat types within survey area

FIGURE 3-1
rvey Site (2022); World Imagery: Maxar. Created by:

Townsville City Council
Haughton Pipeline Stage 2 - MNES Assessment

Project No. 12537606 Revision No. 1 Date 7/15/2022

Distribution of fauna habitat types within survey area

Paper Size ISO A3
325 650

Meters

Map Projection: Transverse Mercator
Horizontal Datum: GDA 1994
Grid: GDA 1994 MGA Zone 55

GHD

Townsville City Council Haughton Pipeline Stage 2 - MNES Assessment Project No. 12537606
Revision No. 1
Date 7/15/2022