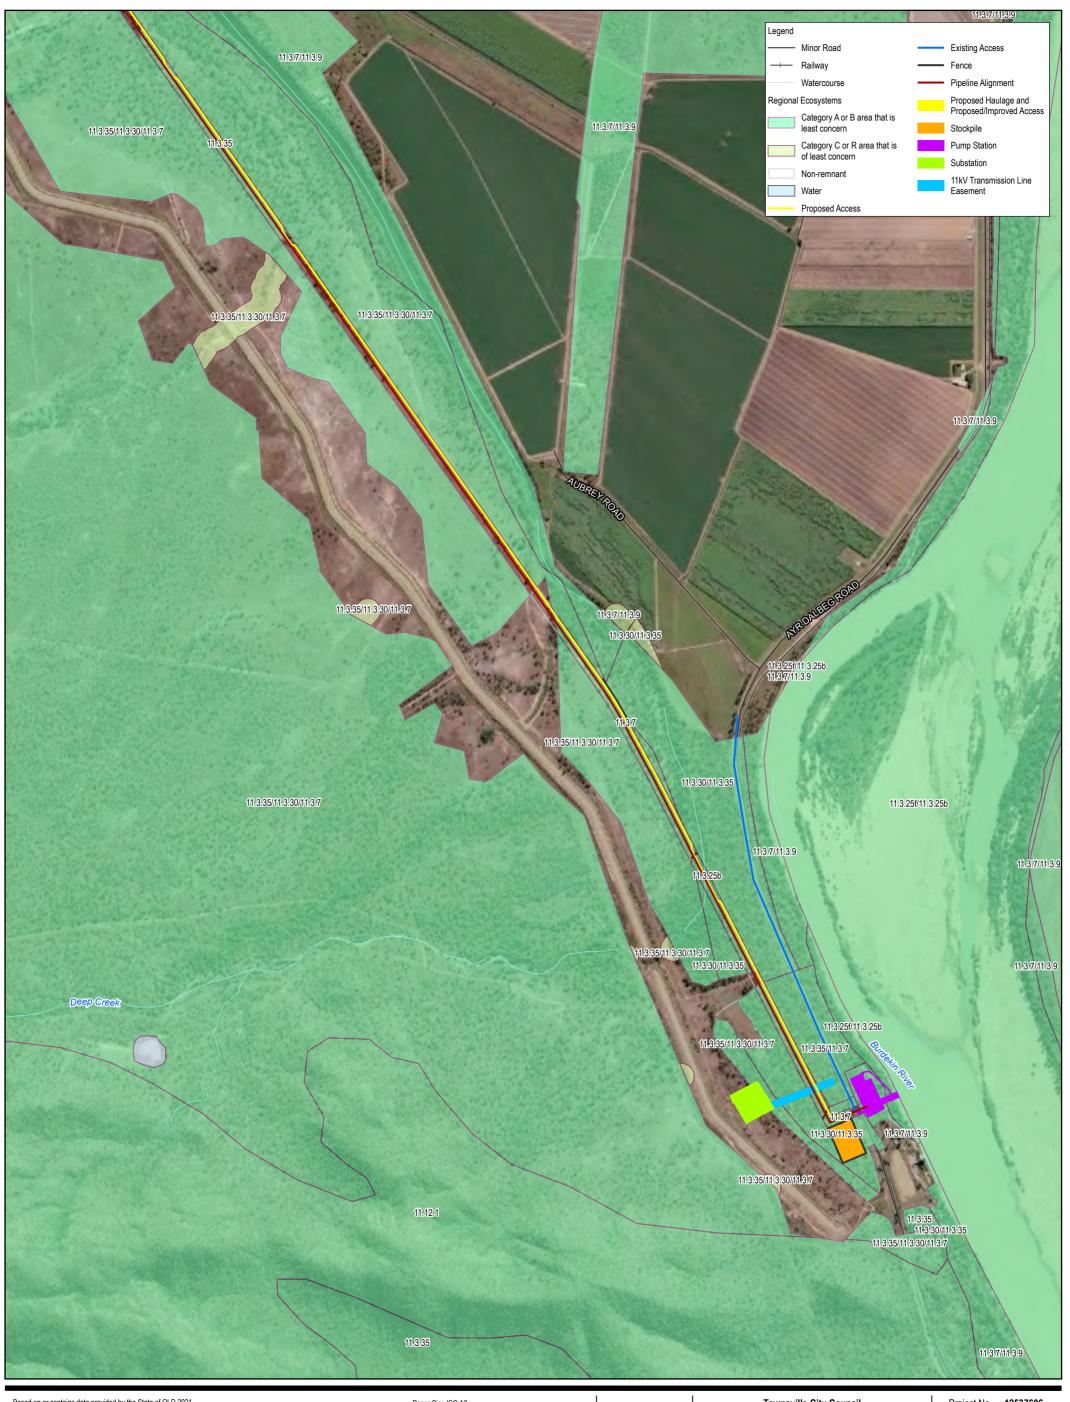

Vegetation communities (regional ecosystems)

Paper Size ISO A3 325 650 Meters Map Projection: Transverse Mercator Horizontal Datum: GDA 1994 Grid: GDA 1994 MGA Zone 55

**Townsville City Council** Haughton Pipeline Stage 2 - MNES Assessment

Project No. 12537606 Revision No. Date 7/15/2022

Vegetation communities (regional ecosystems)

Haughton Pipeline Stage 2 - MNES Assessment

Revision No. Date 7/15/2022

Vegetation communities (regional ecosystems)

Townsville City Council Haughton Pipeline Stage 2 - MNES Assessment Project No. 12537606
Revision No. 1
Date 7/15/2022

Vegetation communities (regional ecosystems)

**Townsville City Council** Haughton Pipeline Stage 2 - MNES Assessment

Project No. 12537606 Revision No. Date 7/15/2022

Vegetation communities (regional ecosystems)

Townsville City Council Haughton Pipeline Stage 2 - MNES Assessment

Vegetation communities (regional ecosystems)