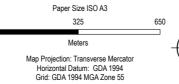

Distribution of fauna survey effort

FIGURE 2-2

**Townsville City Council** Haughton Pipeline Stage 2 - MNES Assessment

Project No. 12537606 Revision No. 2 Date 7/15/2022

Distribution of fauna survey effort

Townsville City Council Haughton Pipeline Stage 2 - MNES Assessment

**Townsville City Council** Haughton Pipeline Stage 2 - MNES Assessment

**Townsville City Council** Haughton Pipeline Stage 2 - MNES Assessment

Project No. 12537606 Revision No. 2

Date 7/15/2022

Distribution of fauna survey effort

FIGURE 2-2
22); World Imagery: Maxar. Created by:

Townsville City Council Haughton Pipeline Stage 2 - MNES Assessment Project No. 12537606
Revision No. 2
Date 7/15/2022

Distribution of fauna survey effort

FIGURE 2-2
(2022); World Imagery: Maxar. Created by:

Townsville City Council Haughton Pipeline Stage 2 - MNES Assessment Project No. 12537606 Revision No. 1 Date 7/15/2022