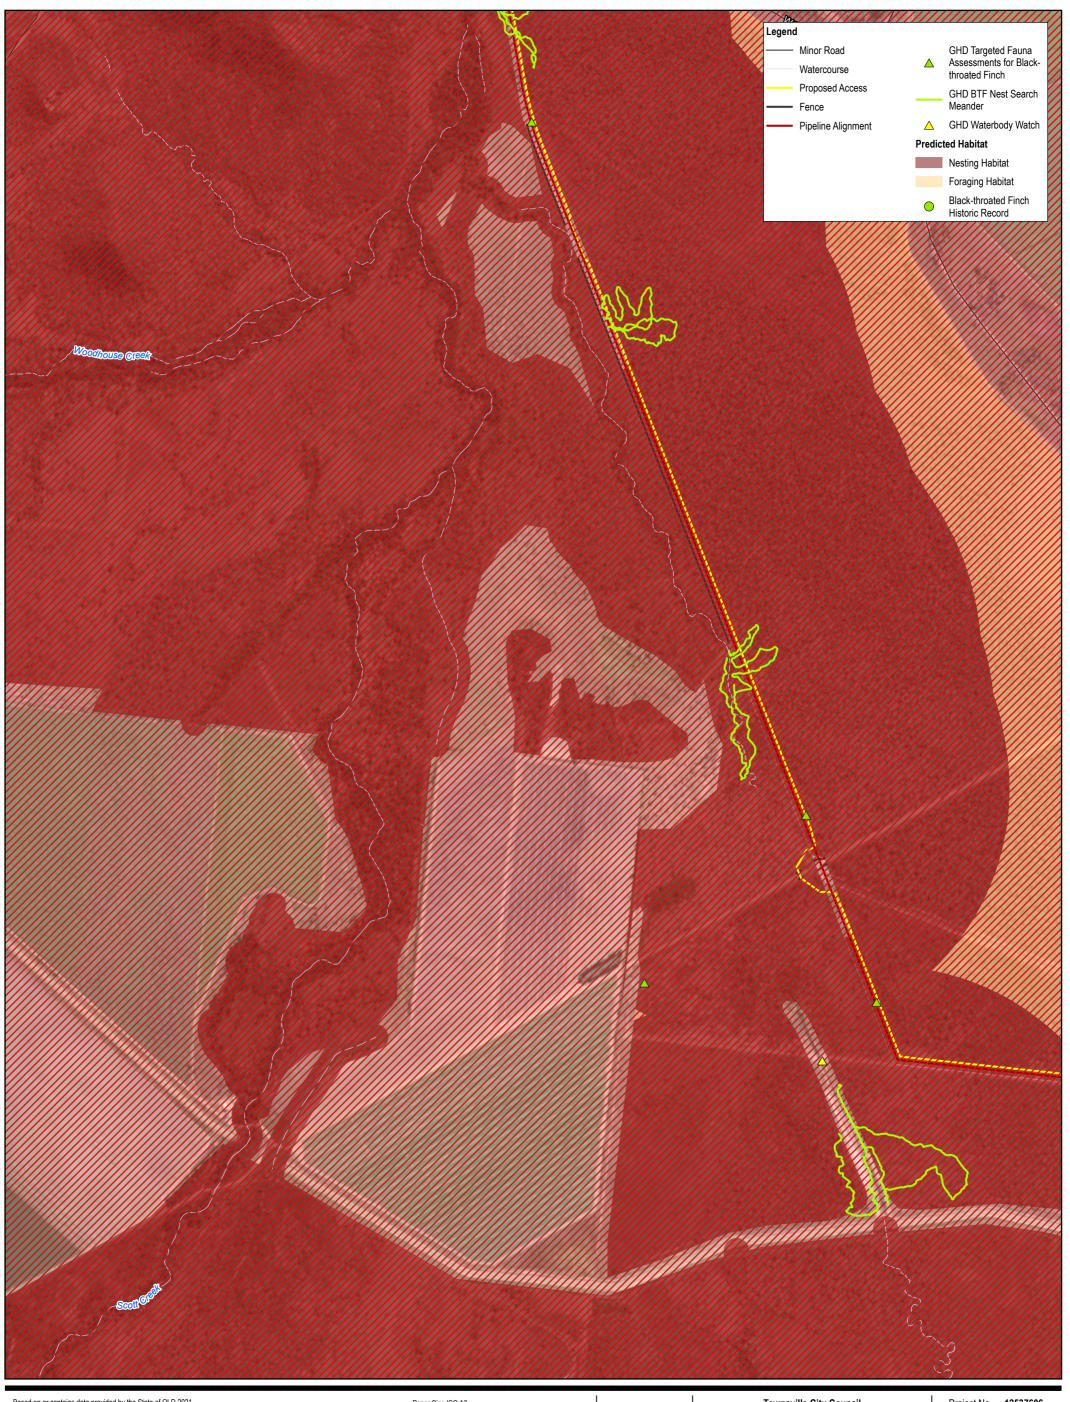

Distribution of potential black-throated finch (southern) habitat within and surrounding the Project area

**Townsville City Council** Haughton Pipeline Stage 2 - MNES Assessment

Distribution of potential black-throated finch (southern) habitat within and

Project No. 12537606 on No. 3
Date 9/25/2022 Revision No.

Townsville City Council Haughton Pipeline Stage 2 - MNES Assessment

Distribution of potential black-throated finch (southern) habitat within and surrounding the Project area

Project No. 12537606
Revision No. 3
Date 9/25/2022

Townsville City Council Haughton Pipeline Stage 2 - MNES Assessment

Distribution of potential black-throated finch (southern) habitat within and surrounding the Project area