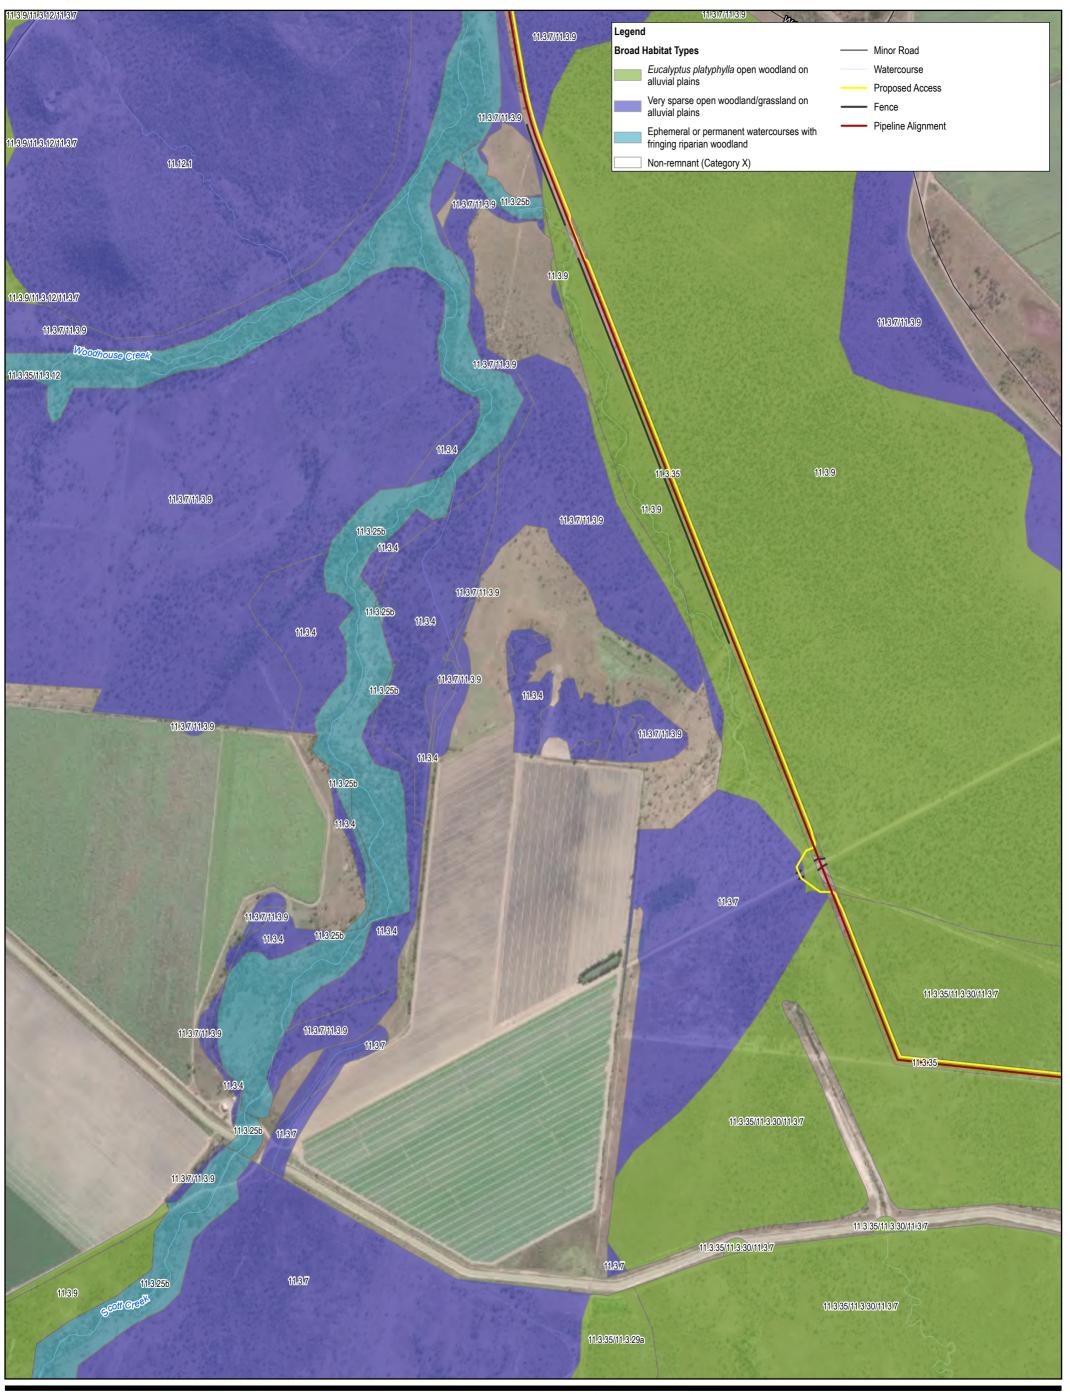

Distribution of fauna habitat types within survey area

Haughton Pipeline Stage 2 - MNES Assessment

Project No. 12537606 Revision No. 1 Date 7/15/2022

Distribution of fauna habitat types within survey area

Haughton Pipeline Stage 2 - MNES Assessment

Revision No. 1 Date 7/15/2022

Distribution of fauna habitat types within survey area

Paper Size ISO A3

325

Meters

Map Projection: Transverse Mercator
Horizontal Datum: GDA 1994
Grid: GDA 1994 MGA Zone 55

GHD Haug

Townsville City Council Haughton Pipeline Stage 2 - MNES Assessment Project No. 12537606
Revision No. 1
Date 7/15/2022

Distribution of fauna habitat types within survey area

FIGURE 3-1

Townsville City Council Haughton Pipeline Stage 2 - MNES Assessment Project No. 12537606
Revision No. 1
Date 7/15/2022

Distribution of fauna habitat types within survey area

FIGURE 3-1
rvey Site (2022); World Imagery: Maxar. Created by:

Townsville City Council
Haughton Pipeline Stage 2 - MNES Assessment

Project No. 12537606 Revision No. 1 Date 7/15/2022