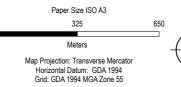

0 500 1000 1500 2000 2500mm SCALE 1:50 AT ORIGINAL SIZE

Client TOWNSVILLE CITY COUNCIL

Drawing Title REHABILITATION MEASURES VEGETATION MANAGEMENT WATERCOURSES

Status 100% ISSUE Status Code

## HYDROMULCH WITH ENDEMIC GRASS SPECIES (EXCLUDES 4m ACCESS ROAD) PLANT WITH CANOPY, SUBCANOPY, SHRUB AND GROUND PLANT WITH CANOPY, SUBCANOPY, SHRUB AND GROUND STRATUM TUBESTOCK (REFER PLANS FOR RE TYPE) STRATUM TUBESTOCK (REFER PLANS FOR RE TYPE) 10m ZONE TO REMAIN FREE FROM TUBESTOCK PLANTING (EXCLUDES 4m ACCESS ROAD) **GRAVEL ACCESS** 5.5m ACCESS ROAD TYPICAL TRENCH CONSTRUCTION 13.5m 18.5m 21.5m 5.5m 13m 16m 21.5m 40m TYPICAL CROSS SECTION - REHABILITATION EXTENTS WITHIN 400m OF A VEGETATION MANAGEMENT WATERCOURSE CURRENTLY SUPPORTING REMNANT VEGETATION SCALE 1:50 B SECTION G5050 / SCALE 1:50 Client TOWNSVILLE CITY COUNCIL Drawing REHABILITATION MEASURES 71 Stanley Street, Townsville QLD 4810 Australia PO Box 930 Townsville QLD 4810 0 500 1000 1500 2000 2500mm WITHIN 400m **T** 61 7 4720 0400 **F** 61 7 4772 6514 SCALE 1:50 AT ORIGINAL SIZE OF VEGETATION MANAGEMENT **E** tsvmail@ghd.com **W** www.ghd.com Project HAUGHTON PIPELINE STAGE 2 A 100% ISSUE DW\* SO\* 15.08.22 WATER COURSE **PIPELINE** Drafting Check RPEQ No. Project No. Conditions of Use. This document may only be used by GHD's client (and any other Status Code Status 100% ISSUE HPS2-GHD-PL-G5052. person who GHD has agreed can use this document) for the purpose for which it was prepared and must not be used by any other person or for any other purpose. Plot Date: 15 August 2022 - 3:36 PM Plotted by: Craig Carmelito File Name: G:\42\12537606\CADD\Drawings\HPS2-GHD-PL-G5052.dwg