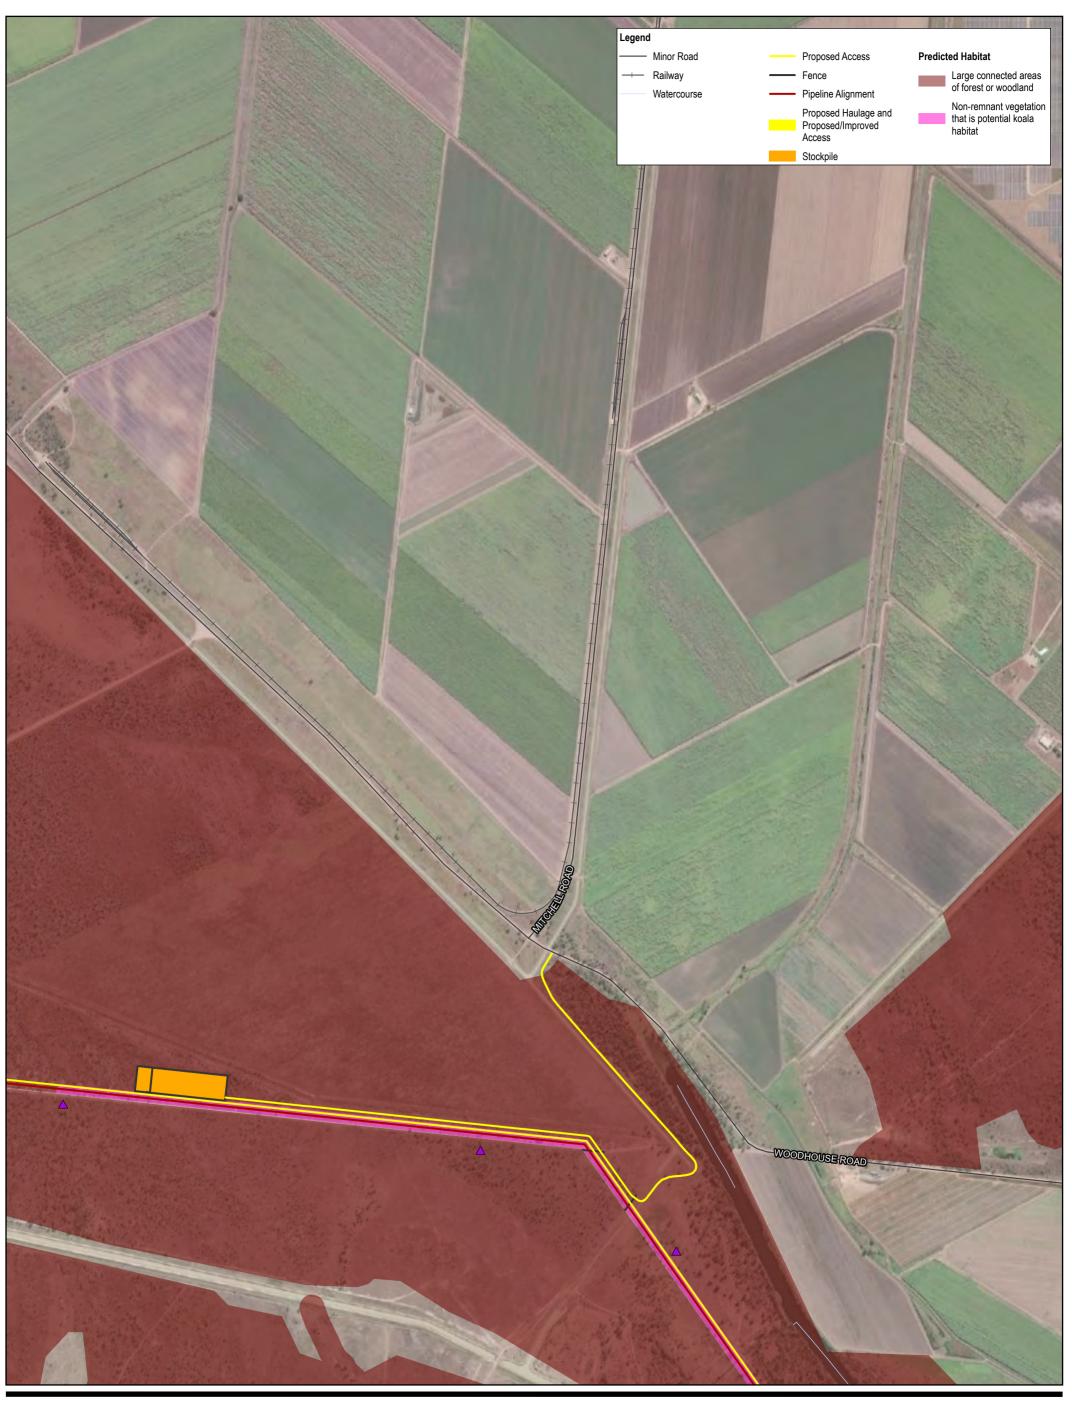

**Townsville City Council** Haughton Pipeline Stage 2 - MNES Assessment

Project No. 12537606 Revision No. 3
Date 9/29/2022

**Townsville City Council** Haughton Pipeline Stage 2 - MNES Assessment

Distribution of predicted koala habitat within and surrounding the Project area

Project No. 12537606 on No. 3 Date 9/29/2022 Revision No.

**Townsville City Council** Haughton Pipeline Stage 2 - MNES Assessment

Project No. **12537606** Revision No. 3
Date 9/29/2022

**Townsville City Council** Haughton Pipeline Stage 2 - MNES Assessment

Project No. 12537606 Revision No. 3

Date 9/29/2022

**Townsville City Council** Haughton Pipeline Stage 2 - MNES Assessment

Project No. 12537606 Revision No. 3
Date 9/29/2022

Paper Size ISO A3
325
650

Meters

Map Projection: Transverse Mercator
Horizontal Datum: GDA 1994
Grid: GDA 1994 MGA Zone 55

Townsville City Council Haughton Pipeline Stage 2 - MNES Assessment

Date

Project No. 12537606
Revision No. 3
Date 9/25/2022