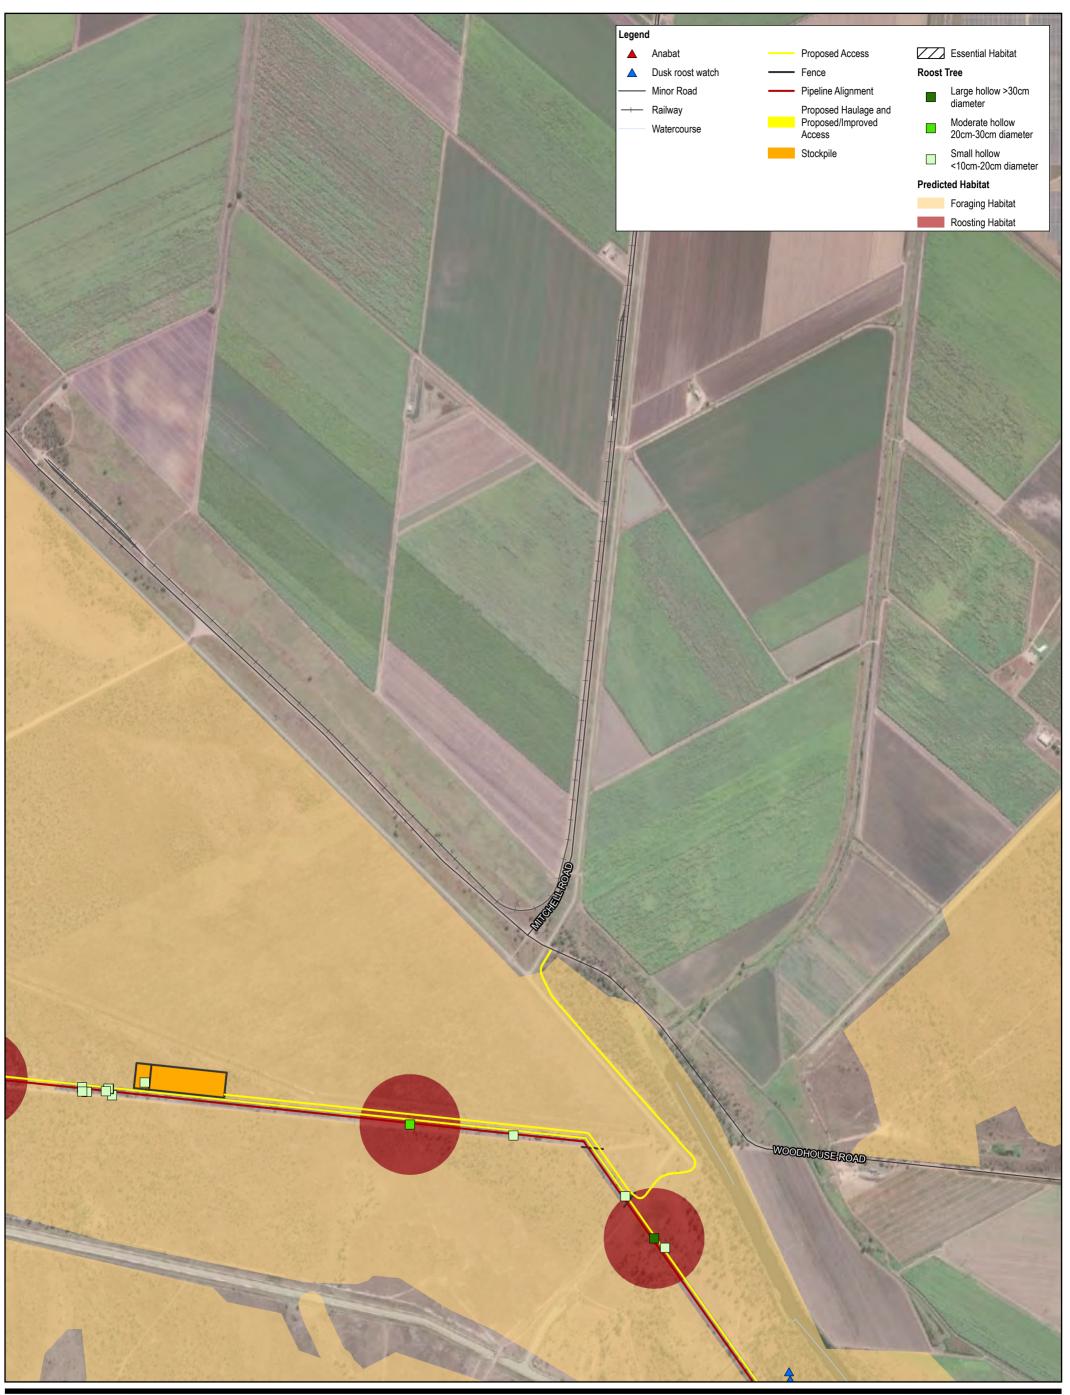

Distribution of predicted bare-rumped sheathtail bat habitat within and surrounding the Project area

Townsville City Council
Haughton Pipeline Stage 2 - MNES Assessment

Distribution of predicted bare-rumped sheathtail bat habitat within and surrounding the Project area

Project No. 12537606
Revision No. 3
Date 9/25/2022

FIGURE 6-2
Totential Habitat (2022); World Imagery: Maxar.
Created by: shart2

Townsville City Council Haughton Pipeline Stage 2 - MNES Assessment

Revision No. 3
Date 9/25/2022

Project No. 12537606

Distribution of predicted bare-rumped sheathtail bat habitat within and surrounding the Project area

**Townsville City Council** Haughton Pipeline Stage 2 - MNES Assessment

Project No. 12537606 Revision No. 3

Date 9/25/2022

Distribution of predicted bare-rumped sheathtail bat habitat within and surrounding the Project area

Townsville City Council Haughton Pipeline Stage 2 - MNES Assessment

Distribution of predicted bare-rumped sheathtail bat habitat within and surrounding the Project area

Project No. 12537606
Revision No. 3
Date 9/25/2022

FIGURE 6-2 tential Habitat (2022); World Imagery: Maxar. Created by: shart2

**Townsville City Council** Haughton Pipeline Stage 2 - MNES Assessment

Distribution of predicted bare-rumped sheathtail bat habitat within and

Project No. 12537606 Revision No. 3

Date 9/25/2022

FIGURE 6-2 al Habitat (2022); World Imagery: Maxar. Created by: shart2

Townsville City Council Haughton Pipeline Stage 2 - MNES Assessment

d

Project No. 12537606 Revision No. 3 Date 9/25/2022