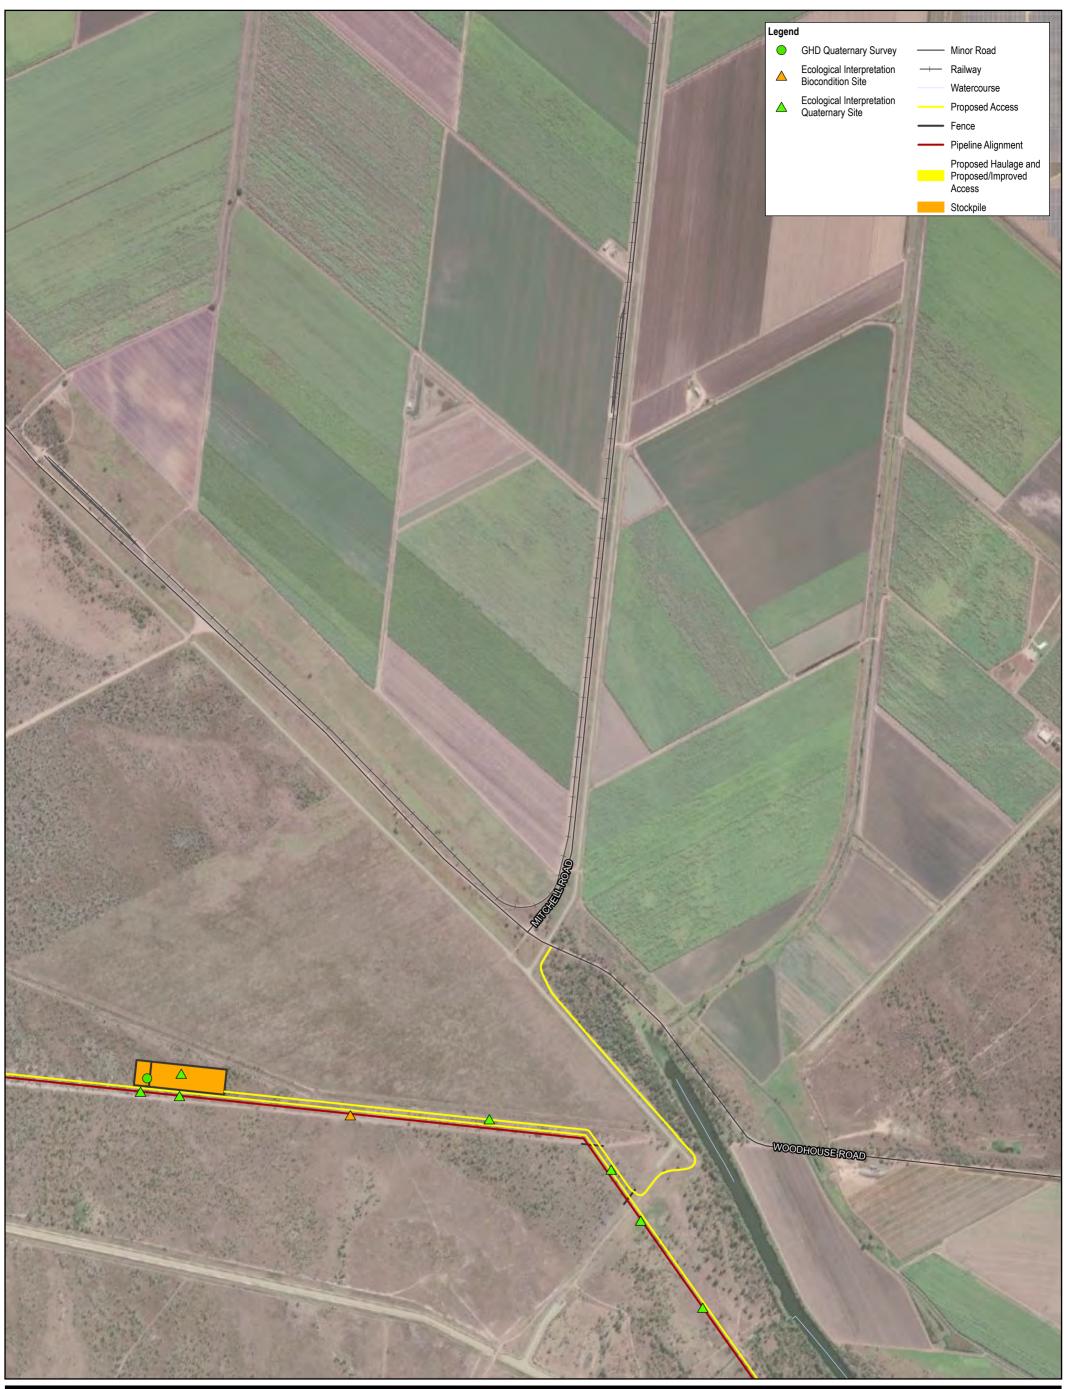

Project No. 12537606 Revision No. 2 Date 7/15/2022

Distribution of flora survey effort

Townsville City Council Haughton Pipeline Stage 2 - MNES Assessment

**Townsville City Council** Haughton Pipeline Stage 2 - MNES Assessment

Paper Size ISO A3
325 650

Meters

Map Projection: Transverse Mercator
Horizontal Datum: GDA 1994
Grid: GDA 1994 MGA Zone 55

Townsville City Council Haughton Pipeline Stage 2 - MNES Assessment Project No. 12537606
Revision No. 2
Date 7/15/2022

Distribution of fauna survey effort

FIGURE 2-2

**Townsville City Council** Haughton Pipeline Stage 2 - MNES Assessment

Project No. 12537606 Revision No. 2 Date 7/15/2022

Distribution of fauna survey effort