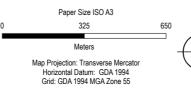

Distribution of potential black-throated finch (southern) habitat within and surrounding the Project area

**Townsville City Council** Haughton Pipeline Stage 2 - MNES Assessment

Distribution of potential black-throated finch (southern) habitat within and

Project No. 12537606 on No. 3
Date 9/25/2022 Revision No.

Townsville City Council Haughton Pipeline Stage 2 - MNES Assessment

Distribution of potential black-throated finch (southern) habitat within and surrounding the Project area

Project No. 12537606
Revision No. 3
Date 9/25/2022

Townsville City Council Haughton Pipeline Stage 2 - MNES Assessment

Distribution of potential black-throated finch (southern) habitat within and surrounding the Project area