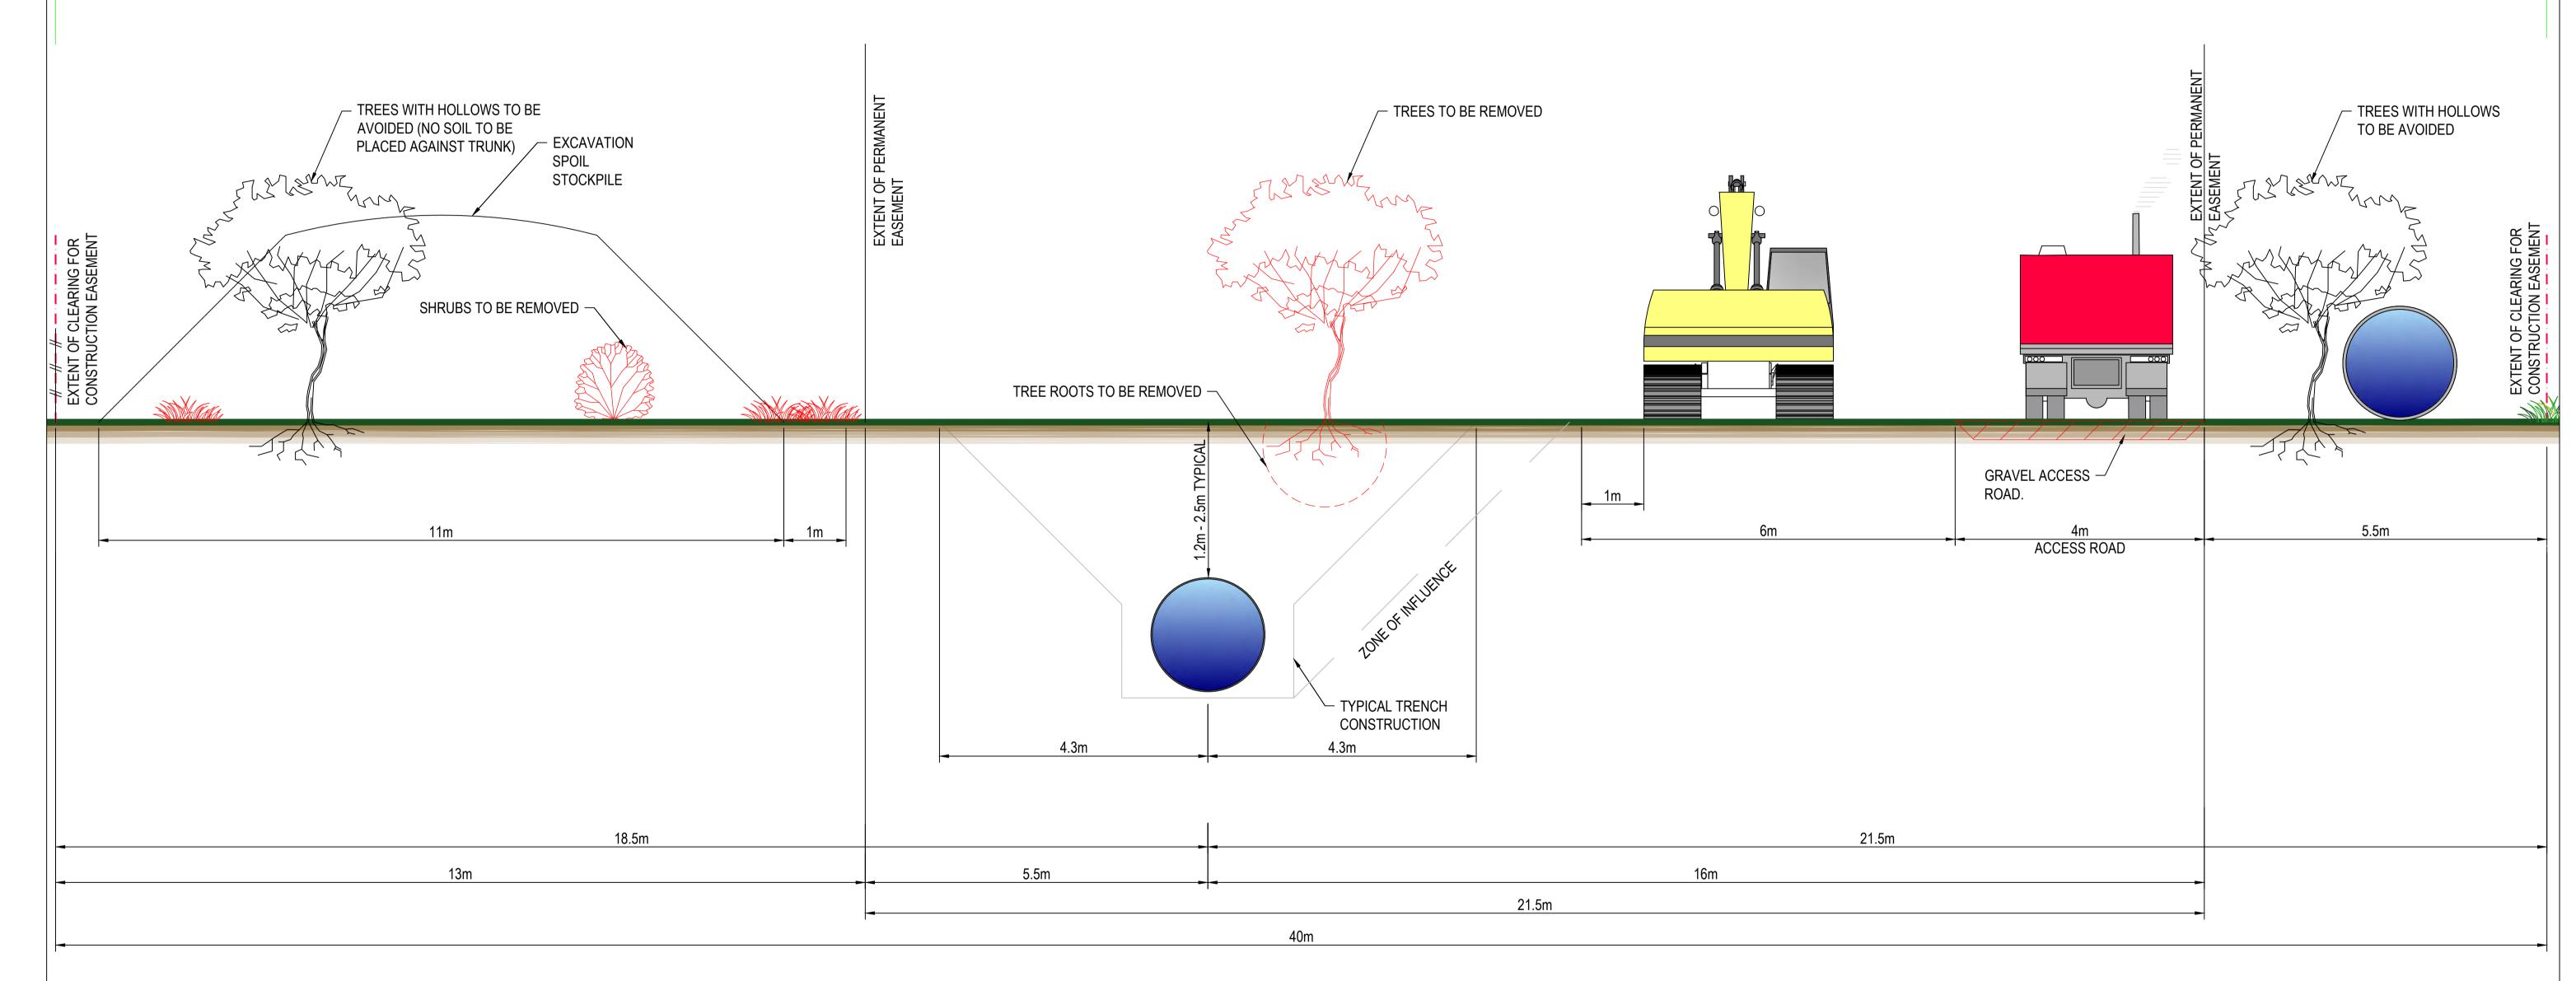

TEMPORARY IMPACT WITH AVOIDANCE OF LARGE & MODERATE E. PLATYPHYLLA TREES WITH HOLLOWS POSSIBLE

TEMPORARY IMPACT WITH NO AVOIDANCE MEASURES POSSIBLE

PERMANENT **IMPACT** 

TEMPORARY IMPACT WITH AVOIDANCE OF LARGE & MODERATE E. PLATYPHYLLA TREES WITH HOLLOWS POSSIBLE

TYPICAL CROSS SECTION - AVOIDANCE AND IMPACT OF E.PLATYPHYLLA HOLLOWS

Plot Date: 18 March 2022 - 8:55 AM

Plotted by: Craig Carmelito

SCALE 1:50 AT ORIGINAL SIZE

prepared and must not be used by any other person or for any other purpose.