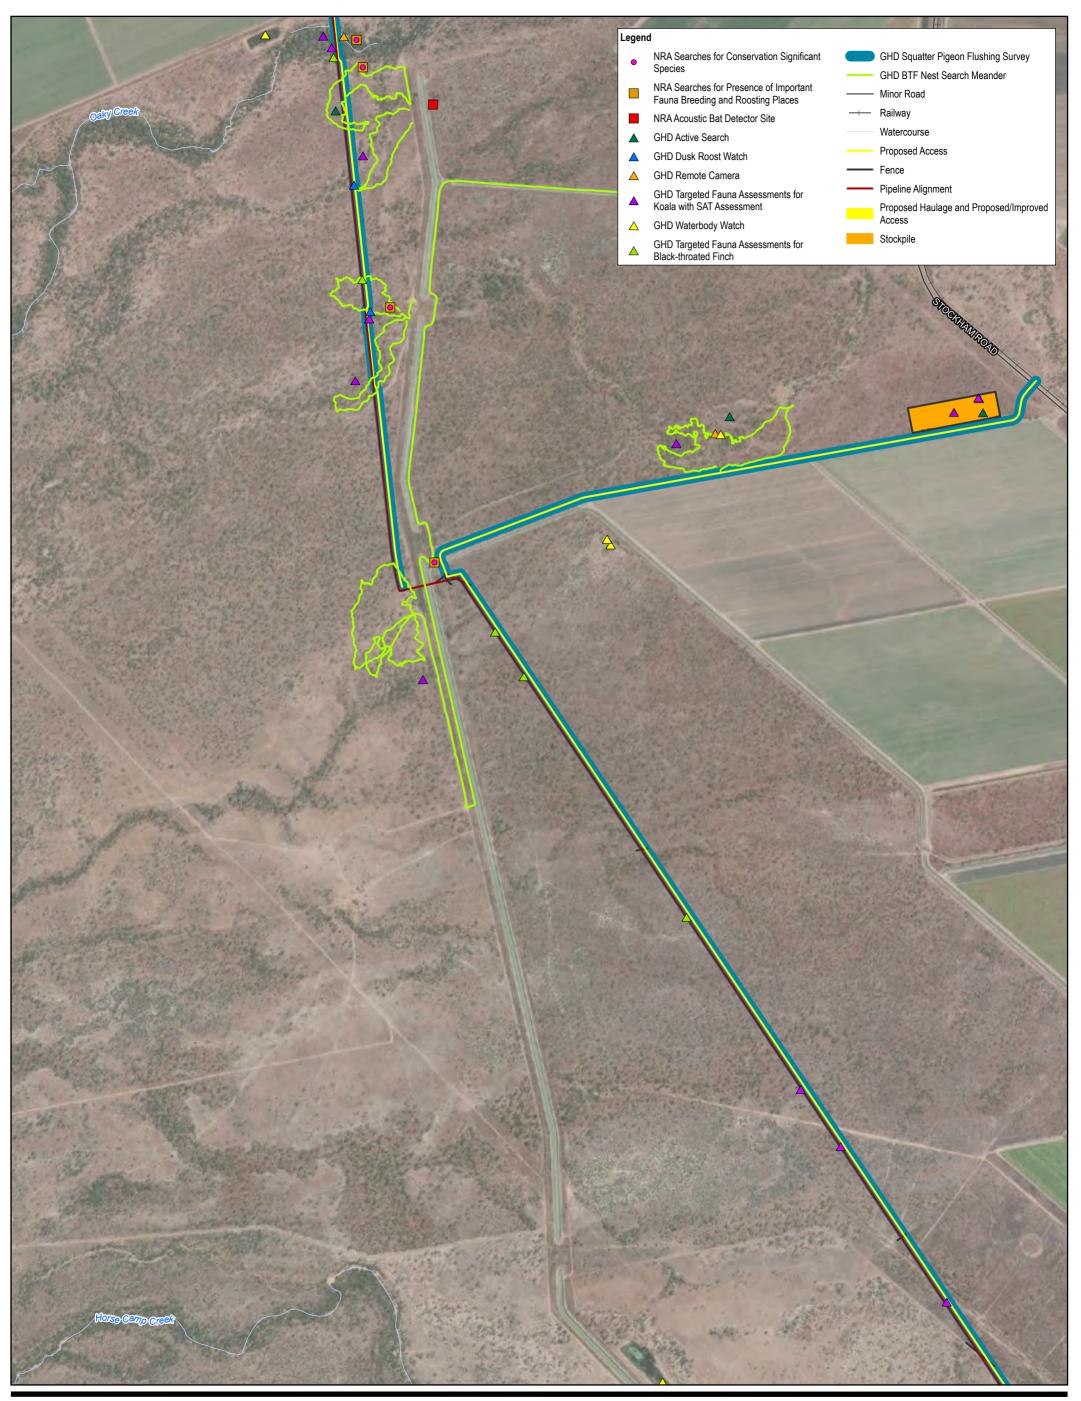

Project No. 12537606 Revision No. 2 Date 7/15/2022

Distribution of flora survey effort

Townsville City Council Haughton Pipeline Stage 2 - MNES Assessment

**Townsville City Council** Haughton Pipeline Stage 2 - MNES Assessment

Paper Size ISO A3
325 650

Meters

Map Projection: Transverse Mercator
Horizontal Datum: GDA 1994
Grid: GDA 1994 MGA Zone 55

Townsville City Council Haughton Pipeline Stage 2 - MNES Assessment Project No. 12537606
Revision No. 2
Date 7/15/2022

Distribution of fauna survey effort

FIGURE 2-2

**Townsville City Council** Haughton Pipeline Stage 2 - MNES Assessment

Project No. 12537606 Revision No. 2 Date 7/15/2022

Distribution of fauna survey effort

Townsville City Council Haughton Pipeline Stage 2 - MNES Assessment

**Townsville City Council** Haughton Pipeline Stage 2 - MNES Assessment

**Townsville City Council** Haughton Pipeline Stage 2 - MNES Assessment

Project No. 12537606 Revision No. 2

Date 7/15/2022

Distribution of fauna survey effort

FIGURE 2-2
22); World Imagery: Maxar. Created by:

Townsville City Council Haughton Pipeline Stage 2 - MNES Assessment Project No. 12537606
Revision No. 2
Date 7/15/2022

Distribution of fauna survey effort

FIGURE 2-2
(2022); World Imagery: Maxar. Created by:

Townsville City Council Haughton Pipeline Stage 2 - MNES Assessment Project No. 12537606 Revision No. 1 Date 7/15/2022