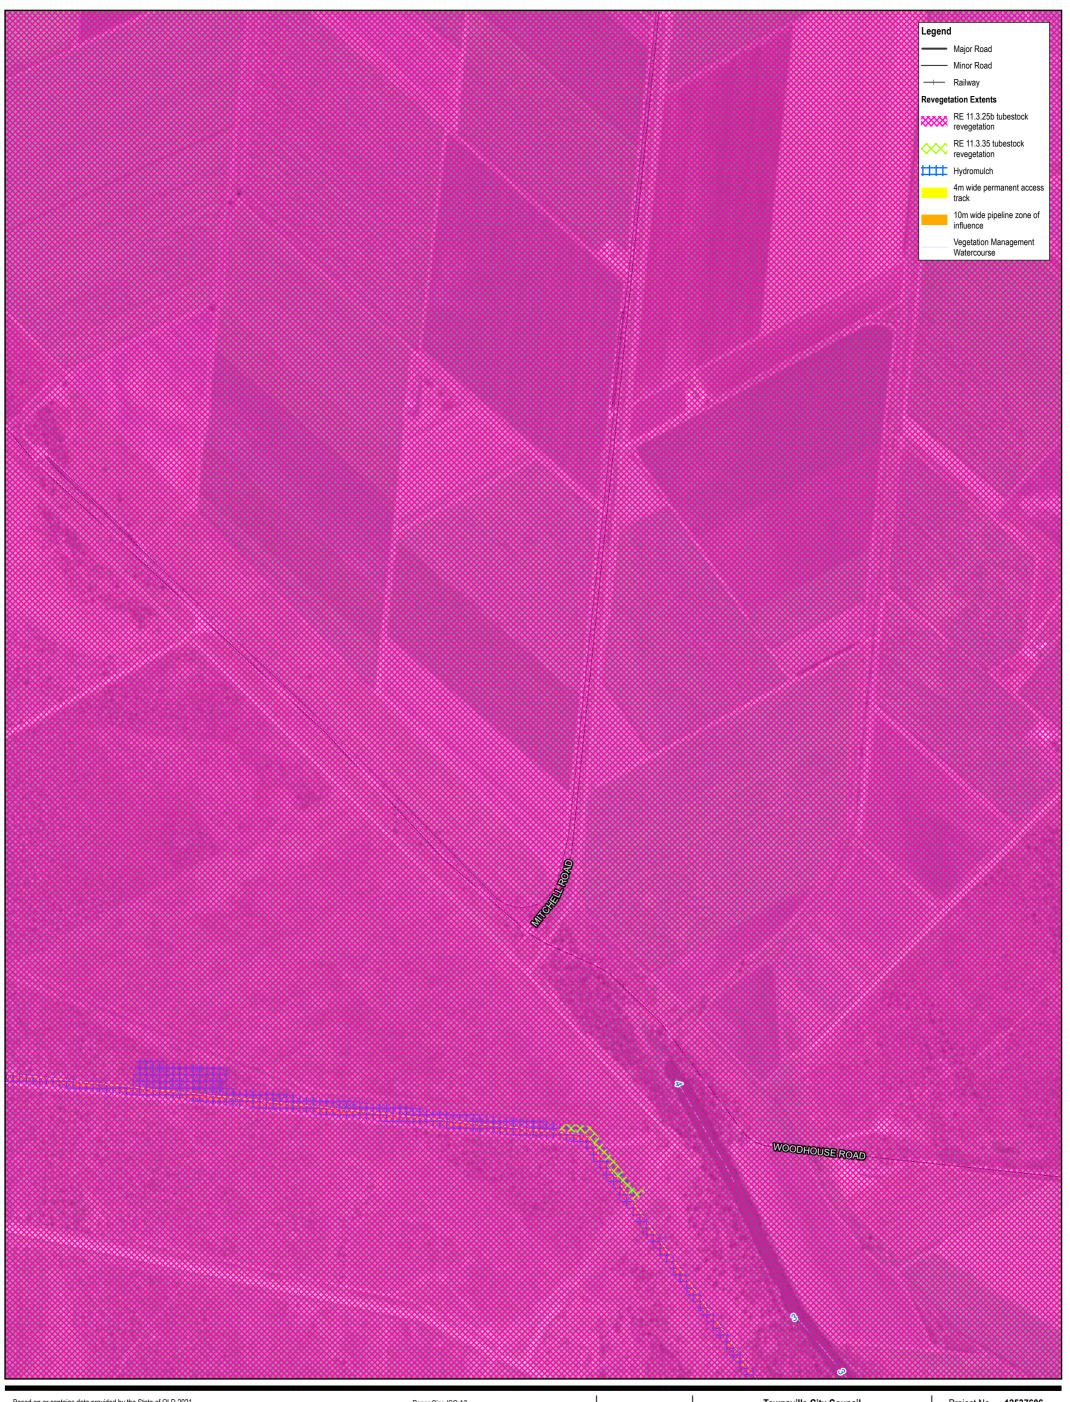

Revegetation extents

Sheet 1 of 6 FIGURE 4-2

**Townsville City Council** Haughton Pipeline Stage 2 - Rehabilitation Plan Project No. Revision No. Date 7/28/2022

Sheet 2 of 6 FIGURE 4-2

**Townsville City Council** Haughton Pipeline Stage 2 - Rehabilitation Plan Project No. Revision No. Date 7/28/2022

Haughton Pipeline Stage 2 - Rehabilitation Plan

Revision No. C

Date 7/28/2022

**Townsville City Council** Haughton Pipeline Stage 2 - Rehabilitation Plan Project No. **12537606** 

Revision No. C

Date 7/28/2022

Sheet 5 of 6 FIGURE 4-2

**Townsville City Council** Haughton Pipeline Stage 2 - Rehabilitation Plan Project No. Revision No. Date 7/28/2022

Sheet 6 of 6 FIGURE 4-2

Plotted by: Craig Carmelito

Plot Date: 15 August 2022 - 3:36 PM