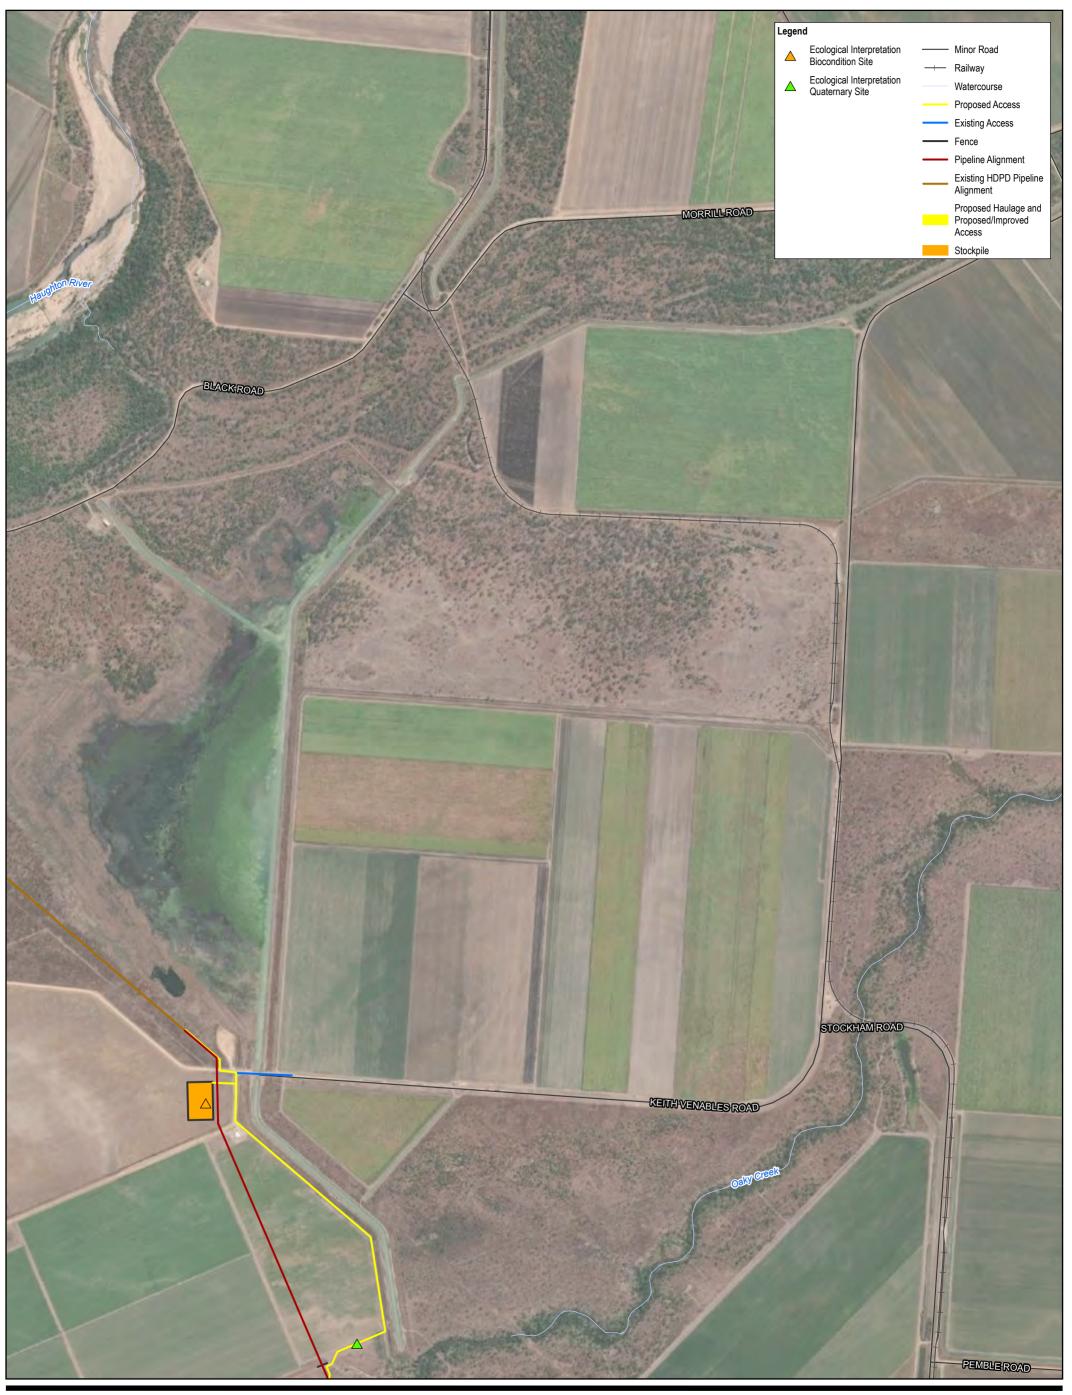

Project No. 12537606 Revision No. 2 Date 7/15/2022

Distribution of flora survey effort

Townsville City Council Haughton Pipeline Stage 2 - MNES Assessment

**Townsville City Council** Haughton Pipeline Stage 2 - MNES Assessment

Paper Size ISO A3
325 650

Meters

Map Projection: Transverse Mercator
Horizontal Datum: GDA 1994
Grid: GDA 1994 MGA Zone 55

Townsville City Council Haughton Pipeline Stage 2 - MNES Assessment Project No. 12537606
Revision No. 2
Date 7/15/2022