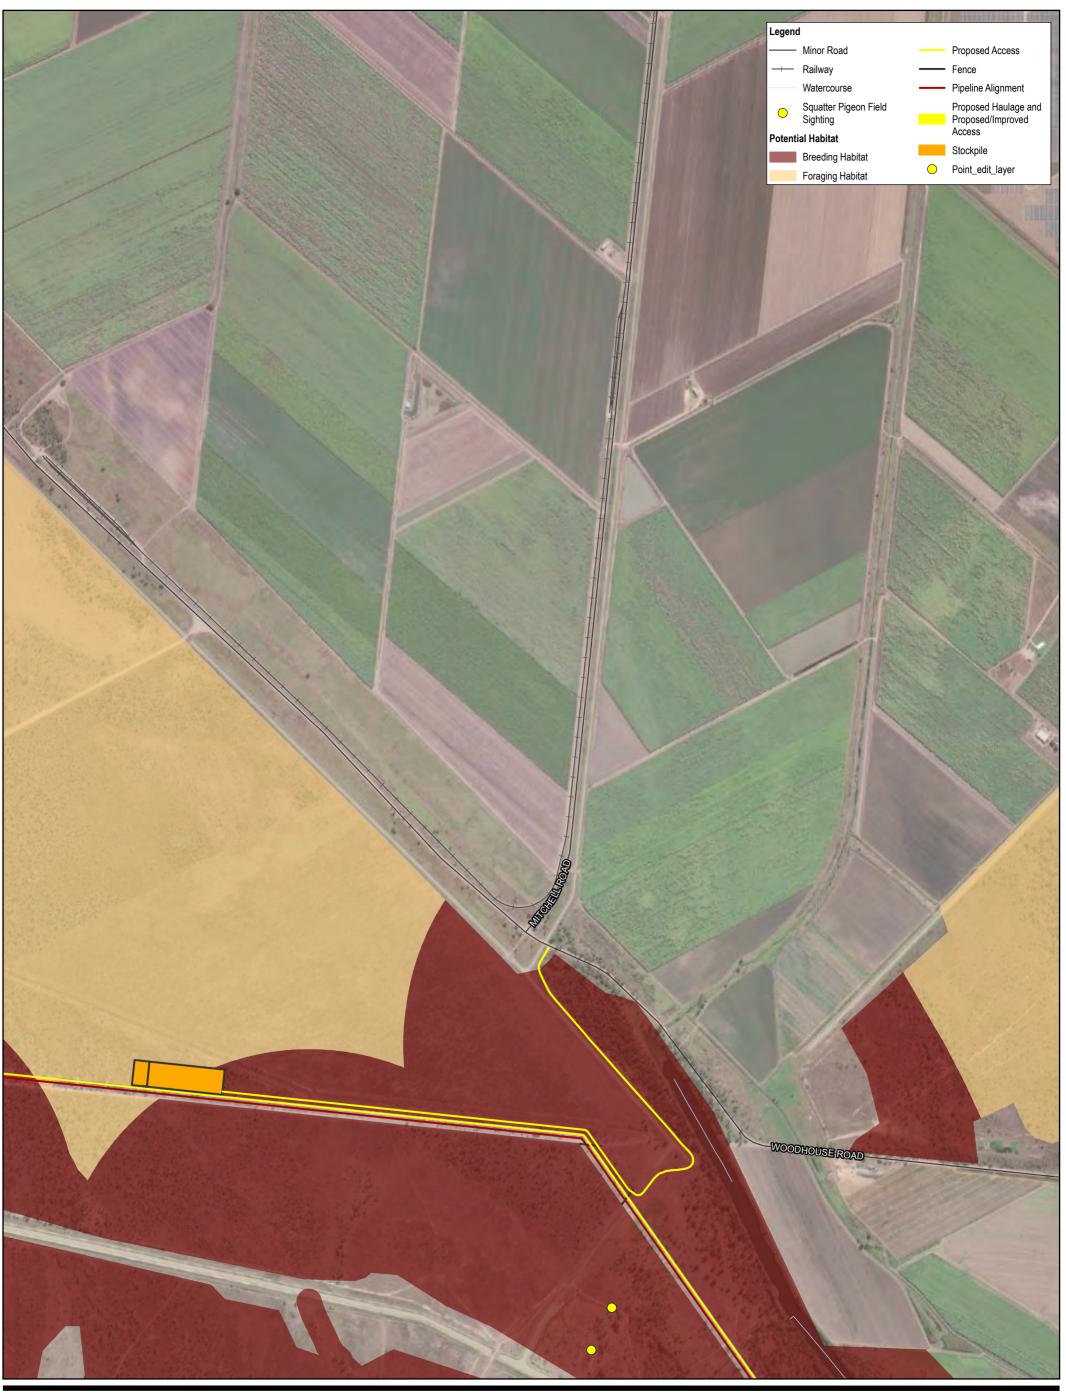

Project No. 12537606
Revision No. 3
Date 9/25/2022

N

Townsville City Council Haughton Pipeline Stage 2 - MNES Assessment

Distribution of potential habitat for squatter pigeon (southern) habitat within and surrounding the Project area Project No. 12537606
Revision No. 4
Date 9/25/2022

Townsville City Council Haughton Pipeline Stage 2 - MNES Assessment

Distribution of potential habitat for squatter pigeon (southern) habitat within and surrounding the Project area Project No. 12537606
Revision No. 4
Date 9/25/2022