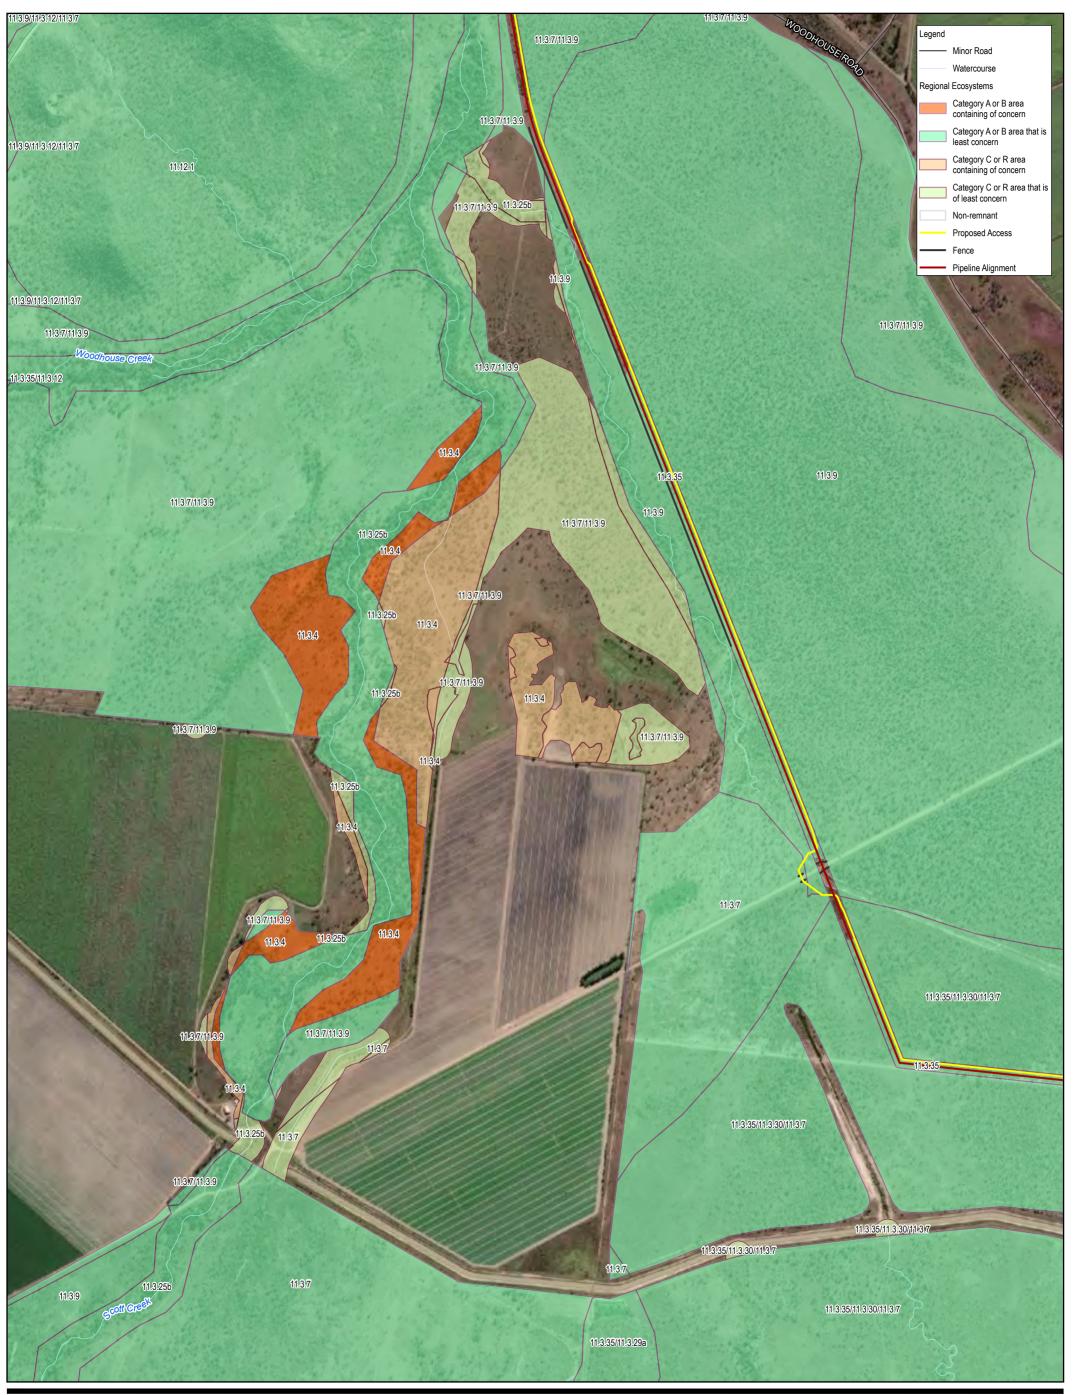

Vegetation communities (regional ecosystems)

Paper Size ISO A3 325 650 Meters Map Projection: Transverse Mercator Horizontal Datum: GDA 1994 Grid: GDA 1994 MGA Zone 55

**Townsville City Council** Haughton Pipeline Stage 2 - MNES Assessment

Project No. 12537606 Revision No. Date 7/15/2022

Vegetation communities (regional ecosystems)

Haughton Pipeline Stage 2 - MNES Assessment

Revision No. Date 7/15/2022

Vegetation communities (regional ecosystems)

Townsville City Council Haughton Pipeline Stage 2 - MNES Assessment Project No. 12537606
Revision No. 1
Date 7/15/2022

Vegetation communities (regional ecosystems)

**Townsville City Council** Haughton Pipeline Stage 2 - MNES Assessment

Project No. 12537606 Revision No. Date 7/15/2022

Vegetation communities (regional ecosystems)

Townsville City Council Haughton Pipeline Stage 2 - MNES Assessment

Vegetation communities (regional ecosystems)

Project No. 12537606
Revision No. 1
Date 7/15/2022

FIGURE 3-2 d-verified Edits (2022); World Imagery: Maxar. Created by: shart2

Townsville City Council Haughton Pipeline Stage 2 - Rehabilitation Plan Project No. 12537606
Revision No. C
Date 7/28/2022