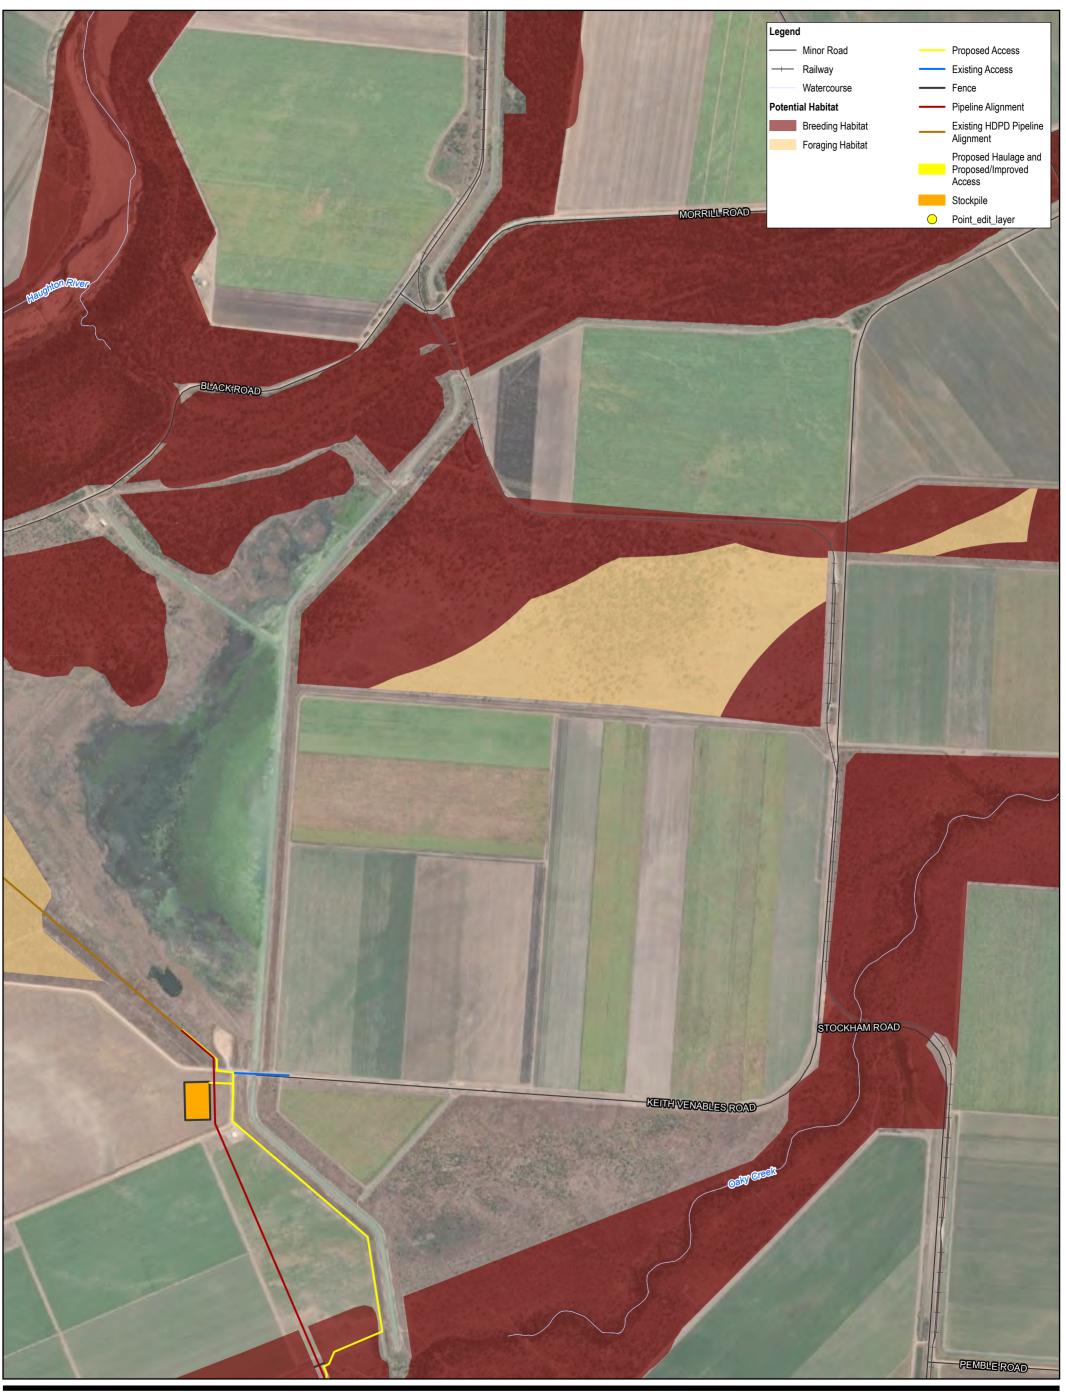

Project No. 12537606
Revision No. 3
Date 9/25/2022

N

Townsville City Council Haughton Pipeline Stage 2 - MNES Assessment

Distribution of potential habitat for squatter pigeon (southern) habitat within and surrounding the Project area Project No. 12537606
Revision No. 4
Date 9/25/2022

Townsville City Council Haughton Pipeline Stage 2 - MNES Assessment

Distribution of potential habitat for squatter pigeon (southern) habitat within and surrounding the Project area Project No. 12537606
Revision No. 4
Date 9/25/2022