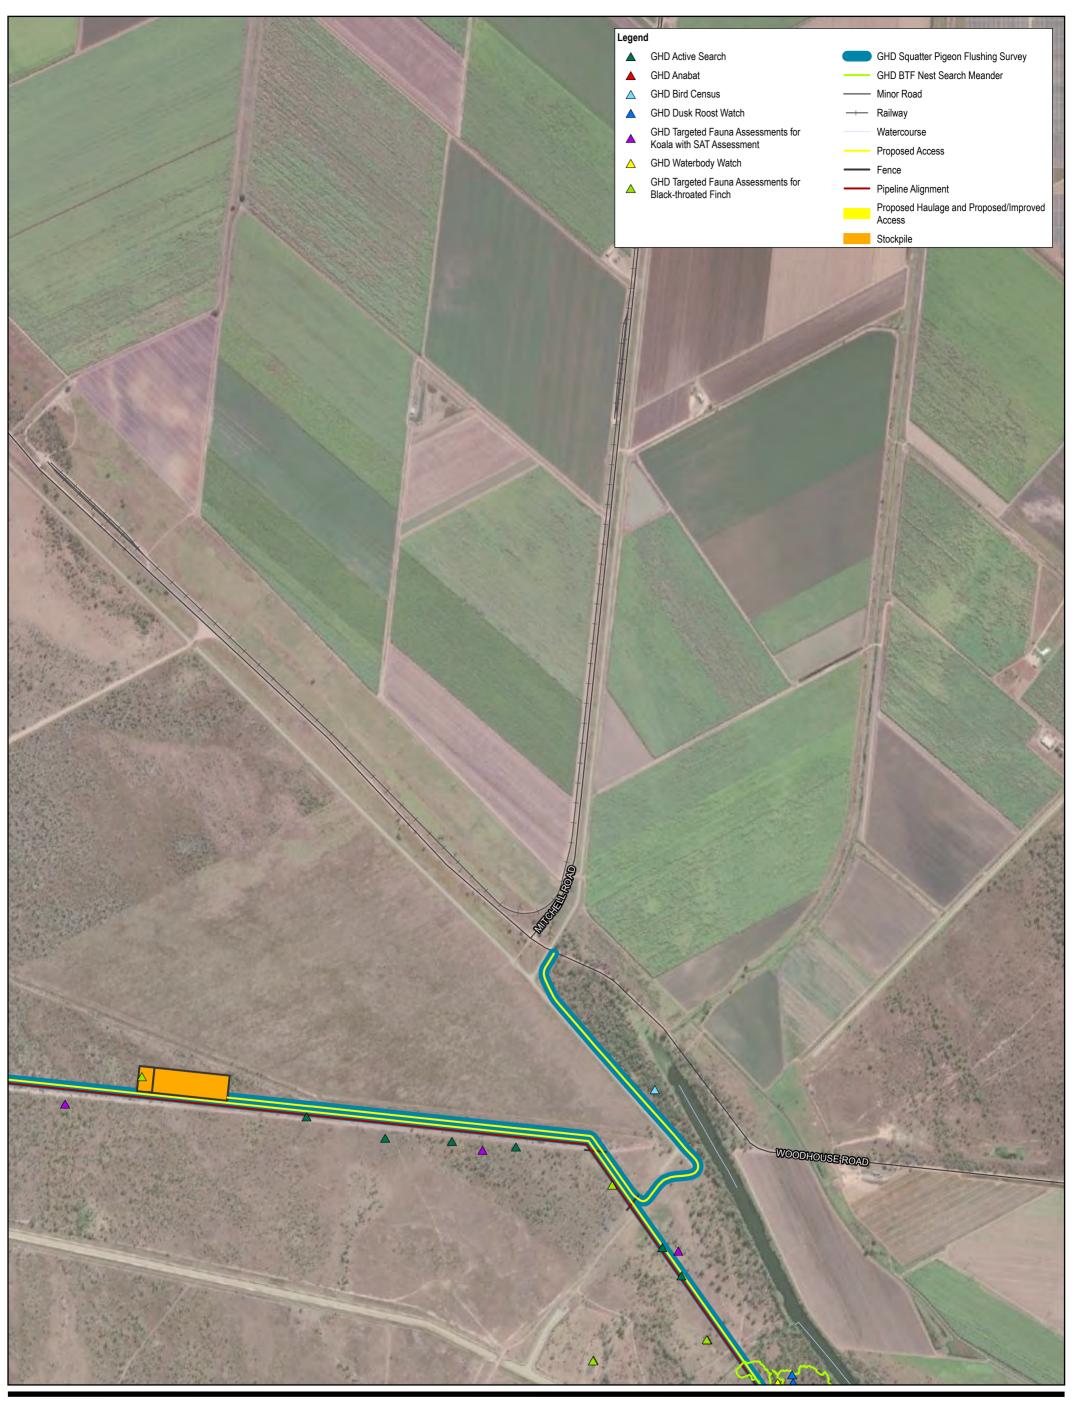

Distribution of fauna survey effort

FIGURE 2-2

**Townsville City Council** Haughton Pipeline Stage 2 - MNES Assessment

Project No. 12537606 Revision No. 2 Date 7/15/2022

Distribution of fauna survey effort

Townsville City Council Haughton Pipeline Stage 2 - MNES Assessment

**Townsville City Council** Haughton Pipeline Stage 2 - MNES Assessment

**Townsville City Council** Haughton Pipeline Stage 2 - MNES Assessment

Project No. 12537606 Revision No. 2

Date 7/15/2022

Distribution of fauna survey effort

FIGURE 2-2
22); World Imagery: Maxar. Created by:

Townsville City Council Haughton Pipeline Stage 2 - MNES Assessment Project No. 12537606
Revision No. 2
Date 7/15/2022

Distribution of fauna survey effort

FIGURE 2-2
(2022); World Imagery: Maxar. Created by:

Townsville City Council Haughton Pipeline Stage 2 - MNES Assessment Project No. 12537606 Revision No. 1 Date 7/15/2022