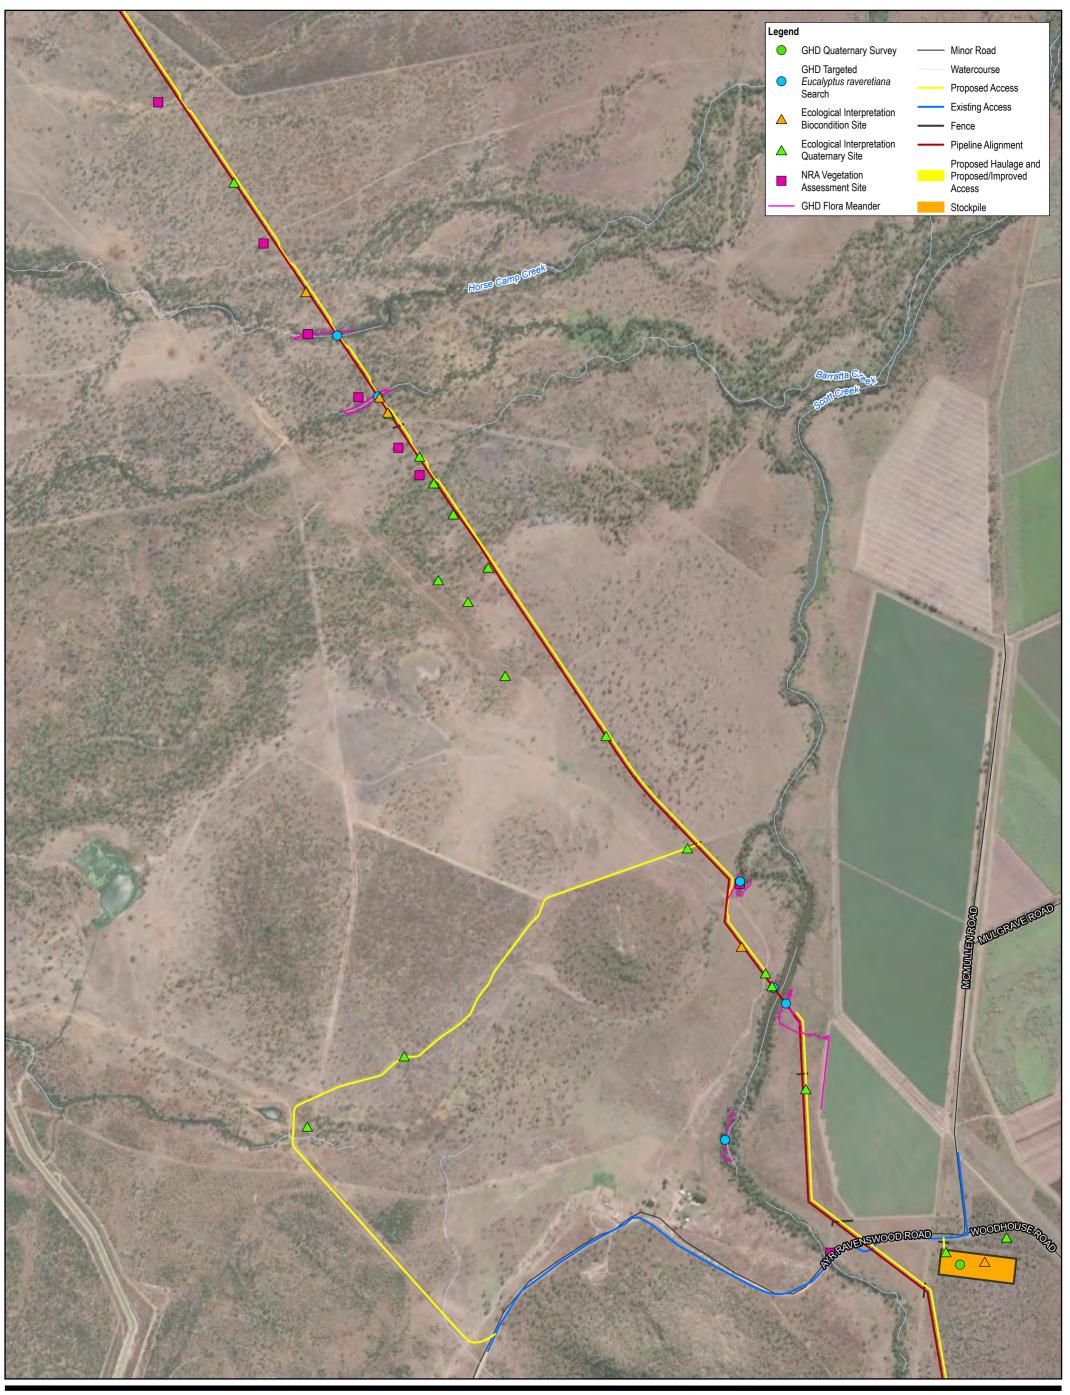

Project No. 12537606 Revision No. 2 Date 7/15/2022

Distribution of flora survey effort

Townsville City Council Haughton Pipeline Stage 2 - MNES Assessment

**Townsville City Council** Haughton Pipeline Stage 2 - MNES Assessment

Paper Size ISO A3
325 650

Meters

Map Projection: Transverse Mercator
Horizontal Datum: GDA 1994
Grid: GDA 1994 MGA Zone 55

Townsville City Council Haughton Pipeline Stage 2 - MNES Assessment Project No. 12537606
Revision No. 2
Date 7/15/2022