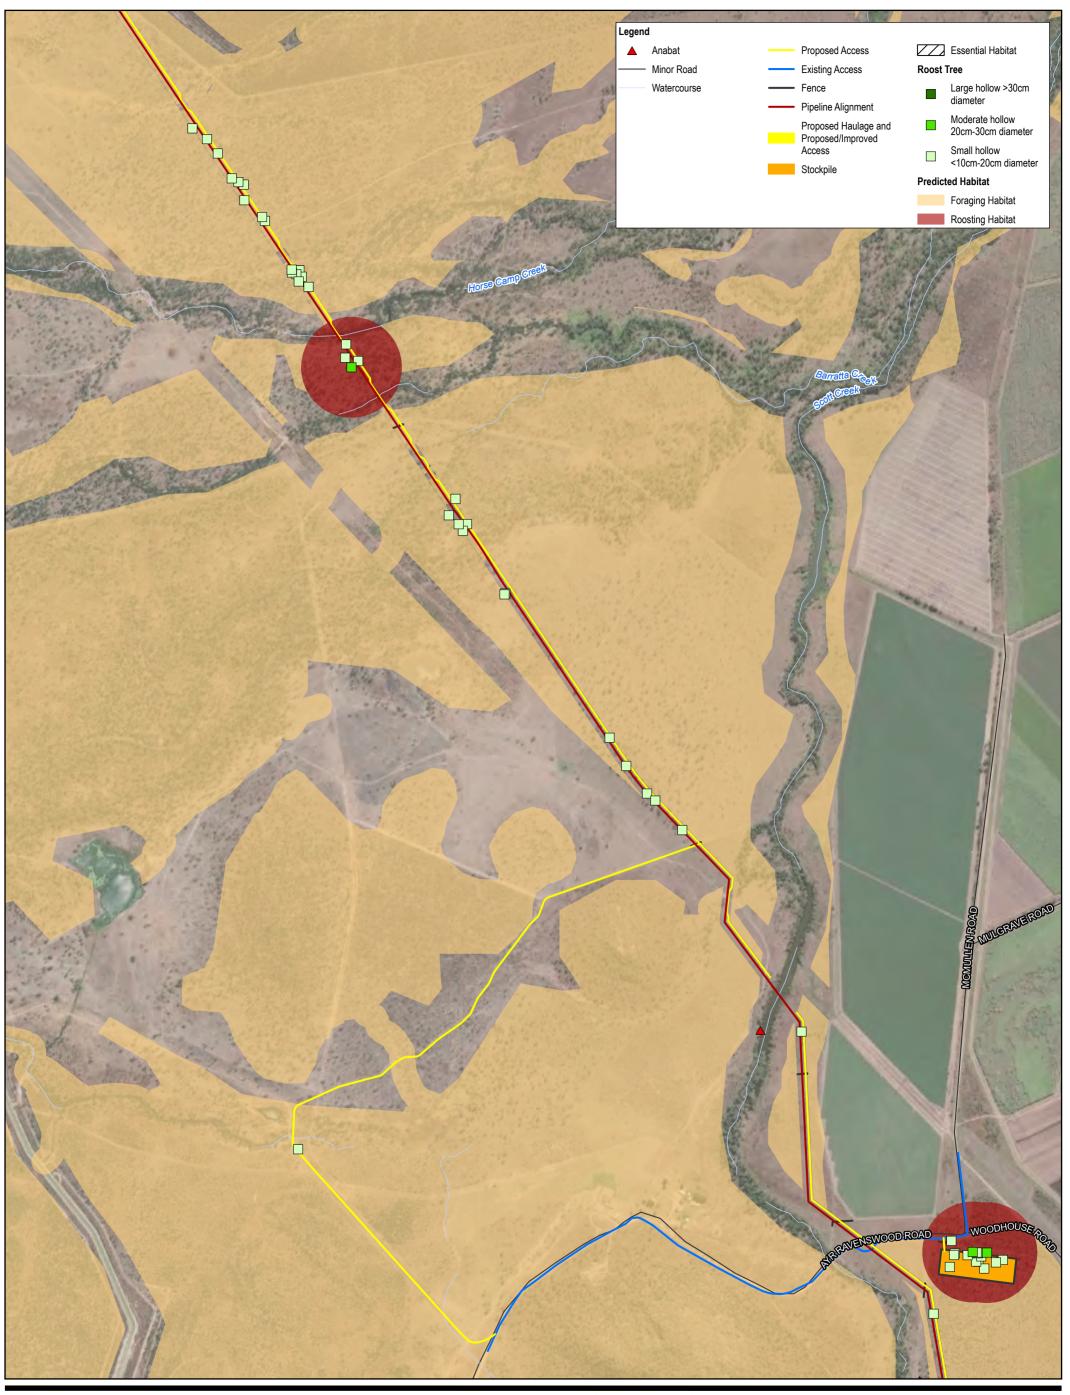

Distribution of predicted bare-rumped sheathtail bat habitat within and surrounding the Project area

Townsville City Council
Haughton Pipeline Stage 2 - MNES Assessment

Distribution of predicted bare-rumped sheathtail bat habitat within and surrounding the Project area

Project No. 12537606
Revision No. 3
Date 9/25/2022

FIGURE 6-2
Totential Habitat (2022); World Imagery: Maxar.
Created by: shart2

Townsville City Council Haughton Pipeline Stage 2 - MNES Assessment

Revision No. 3
Date 9/25/2022

Project No. 12537606

Distribution of predicted bare-rumped sheathtail bat habitat within and surrounding the Project area

**Townsville City Council** Haughton Pipeline Stage 2 - MNES Assessment

Project No. 12537606 Revision No. 3

Date 9/25/2022

Distribution of predicted bare-rumped sheathtail bat habitat within and surrounding the Project area

Townsville City Council Haughton Pipeline Stage 2 - MNES Assessment

Distribution of predicted bare-rumped sheathtail bat habitat within and surrounding the Project area

Project No. 12537606
Revision No. 3
Date 9/25/2022

FIGURE 6-2 tential Habitat (2022); World Imagery: Maxar. Created by: shart2

**Townsville City Council** Haughton Pipeline Stage 2 - MNES Assessment

Distribution of predicted bare-rumped sheathtail bat habitat within and

Project No. 12537606 Revision No. 3

Date 9/25/2022

FIGURE 6-2 al Habitat (2022); World Imagery: Maxar. Created by: shart2

Townsville City Council Haughton Pipeline Stage 2 - MNES Assessment

d

Project No. 12537606 Revision No. 3 Date 9/25/2022