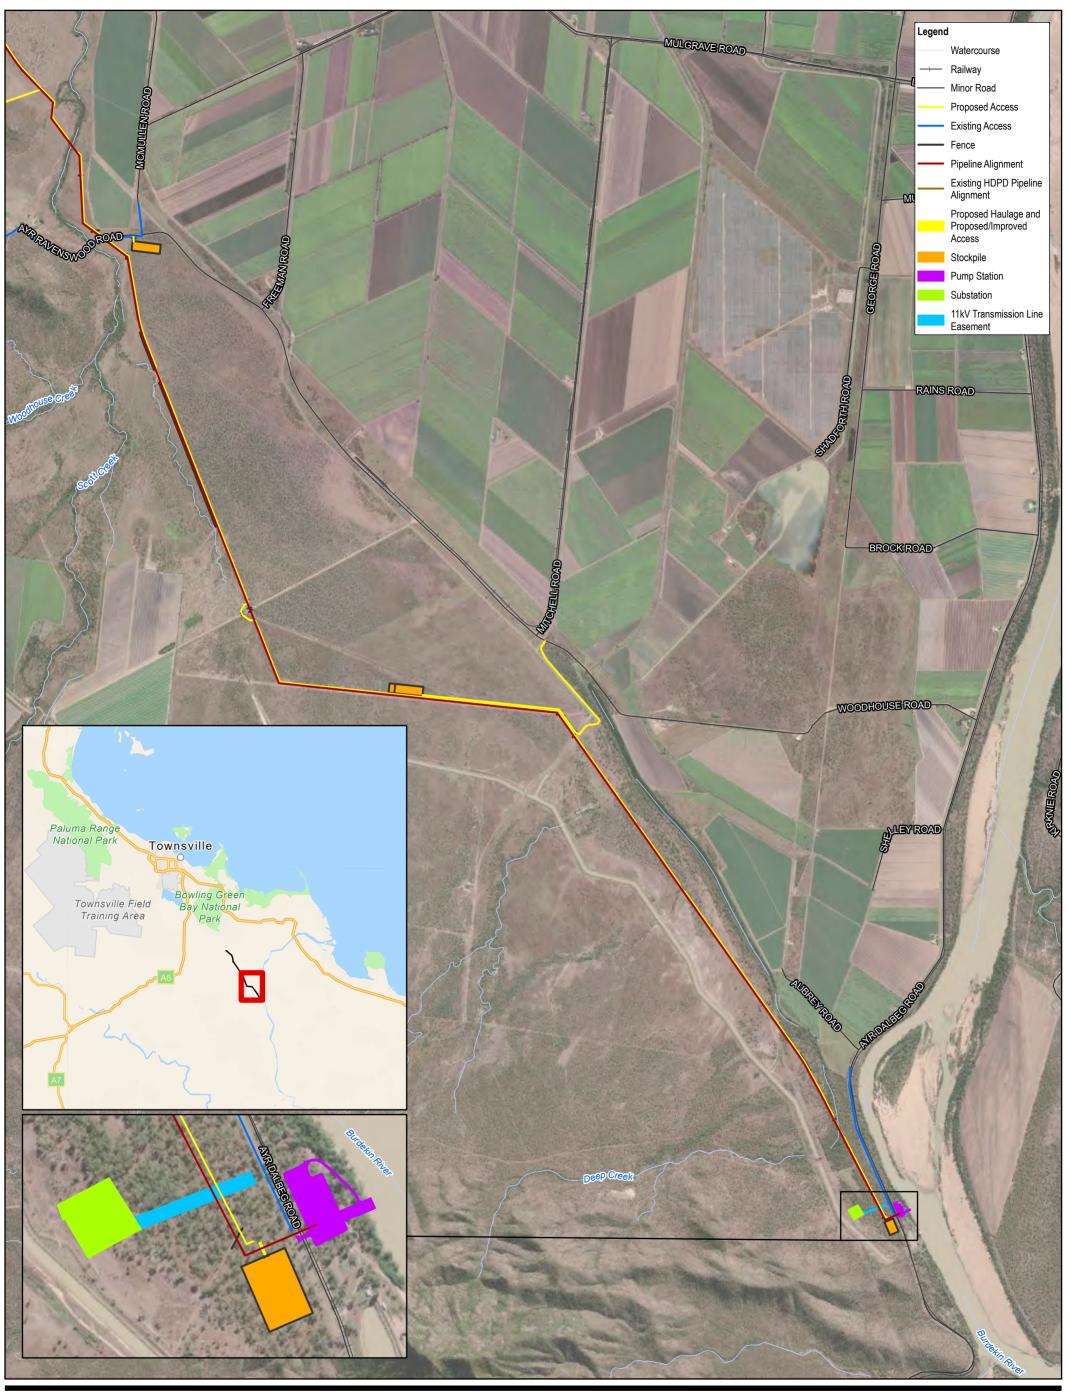

## Appendix G MNES report - figures

Townsville City Council Haughton Pipeline Stage 2 - MNES Assessment Project No. 12537606 Revision No. 2 Date 7/14/2022

Haughton Pipeline Stage 2 project area

FIGURE 1-1

Townsville City Council Haughton Pipeline Stage 2 - MNES Assessment Project No. 12537606
Revision No. 2
Date 7/14/2022

Haughton Pipeline Stage 2 project area

FIGURE 1-1

**Townsville City Council** Haughton Pipeline Stage 2 - MNES Assessment

**Townsville City Council** Haughton Pipeline Stage 2 - MNES Assessment

**Townsville City Council** Haughton Pipeline Stage 2 - MNES Assessment

Townsville City Council Haughton Pipeline Stage 2 - MNES Assessment