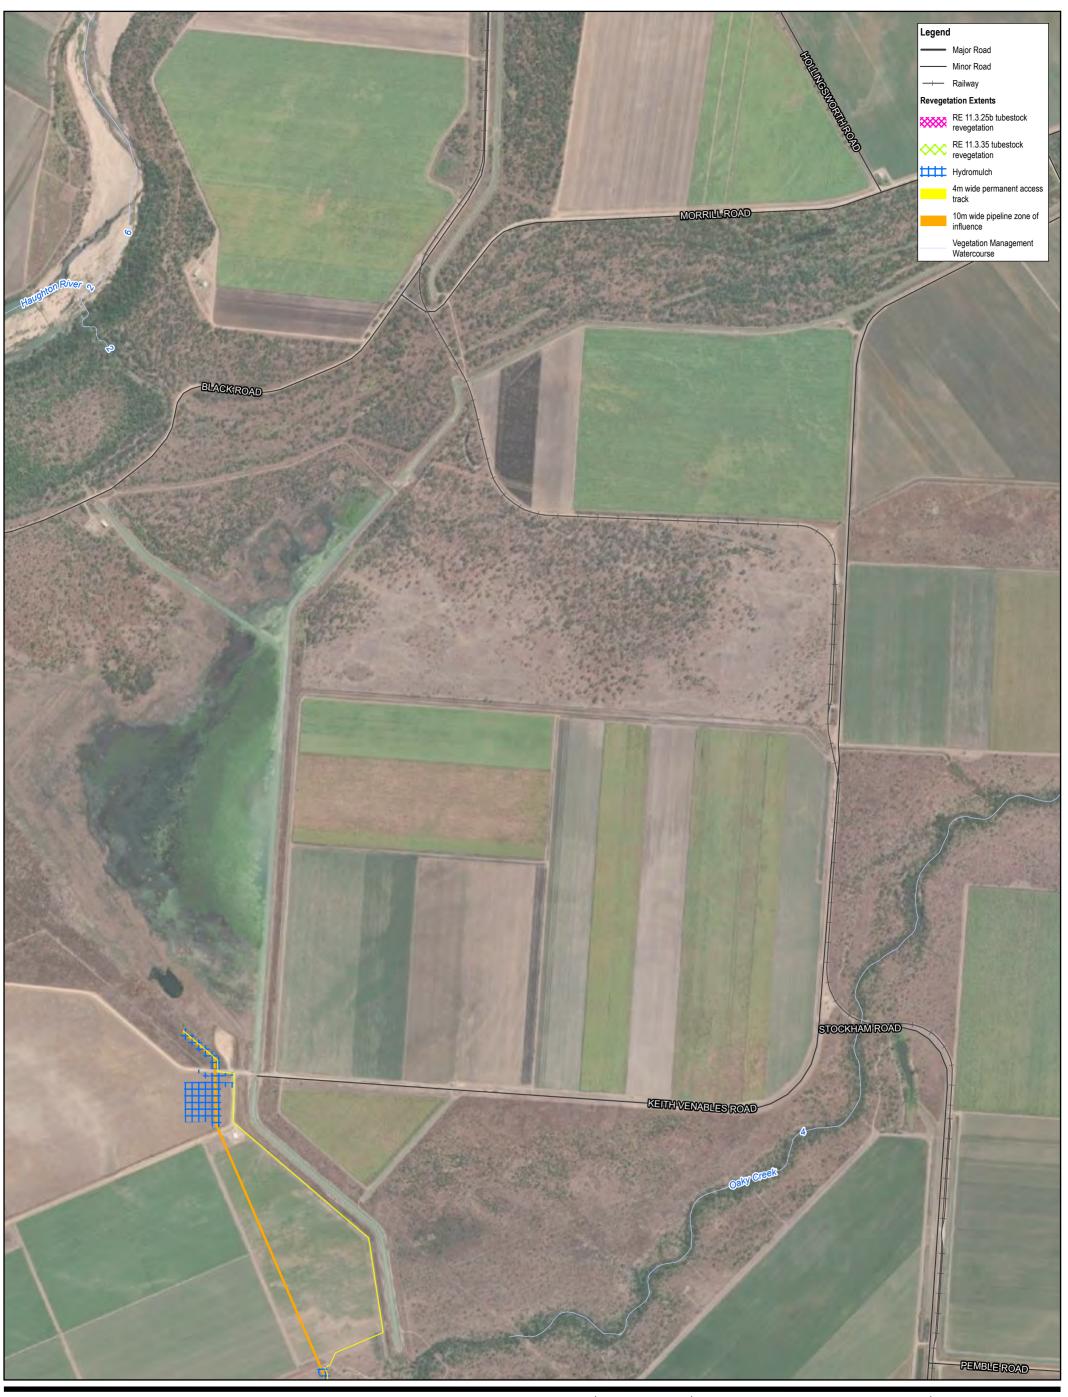

Revegetation extents

Sheet 1 of 6 FIGURE 4-2

**Townsville City Council** Haughton Pipeline Stage 2 - Rehabilitation Plan Project No. Revision No. Date 7/28/2022

Sheet 2 of 6 FIGURE 4-2

**Townsville City Council** Haughton Pipeline Stage 2 - Rehabilitation Plan Project No. Revision No. Date 7/28/2022

Haughton Pipeline Stage 2 - Rehabilitation Plan

Revision No. C

Date 7/28/2022

**Townsville City Council** Haughton Pipeline Stage 2 - Rehabilitation Plan Project No. **12537606** 

Revision No. C

Date 7/28/2022