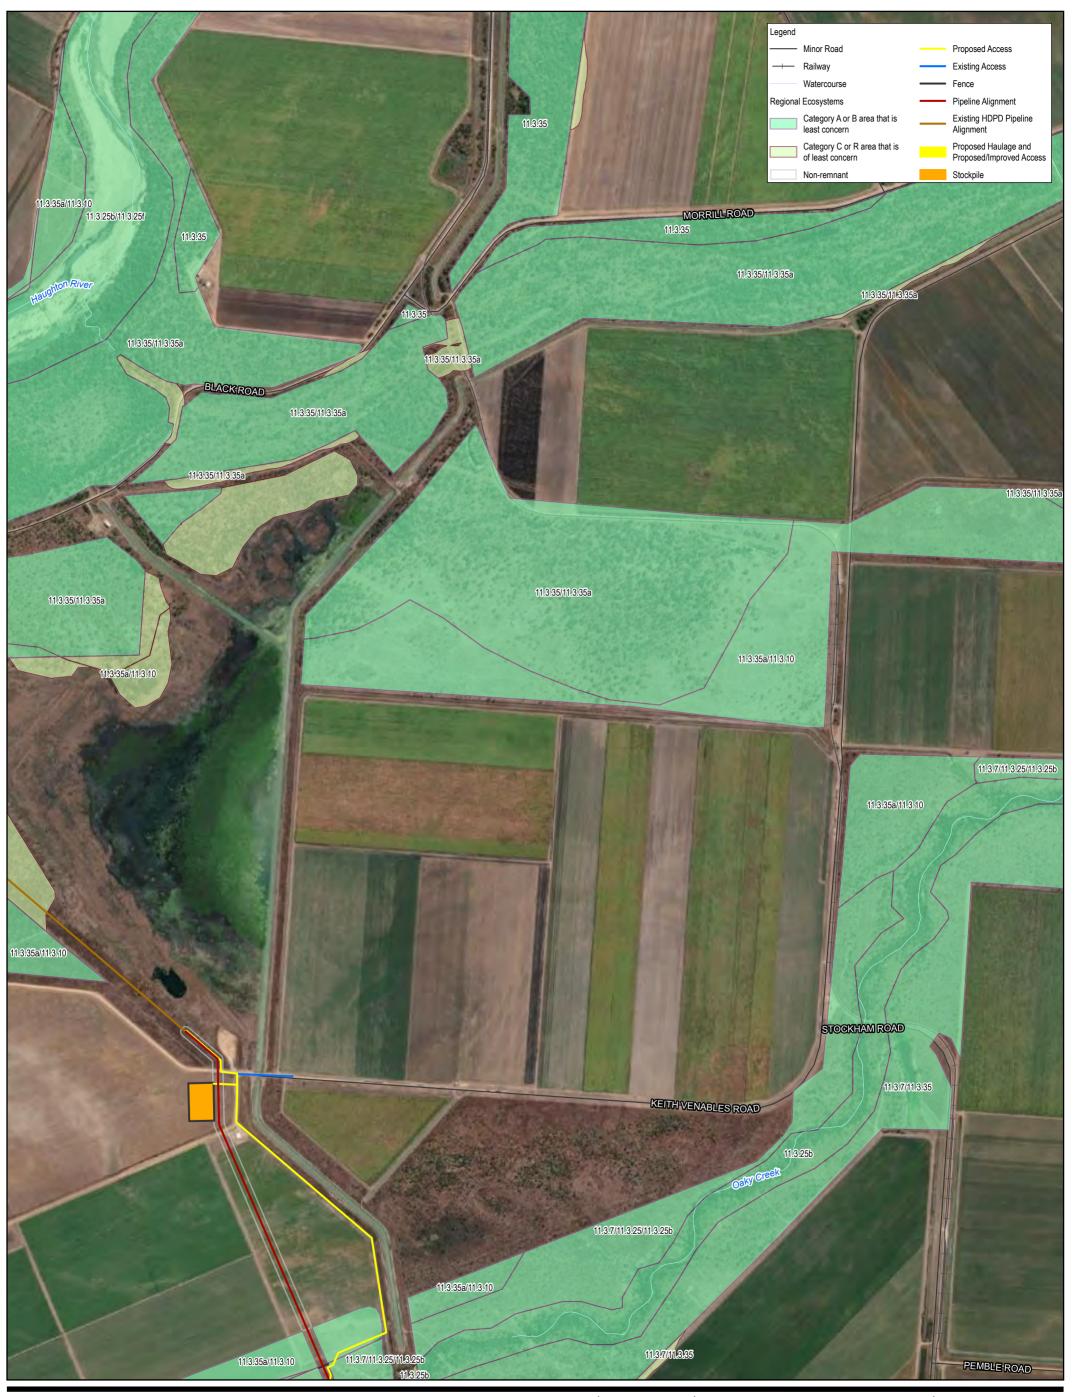

Vegetation communities (regional ecosystems)

Paper Size ISO A3 325 650 Meters Map Projection: Transverse Mercator Horizontal Datum: GDA 1994 Grid: GDA 1994 MGA Zone 55

**Townsville City Council** Haughton Pipeline Stage 2 - MNES Assessment

Project No. 12537606 Revision No. Date 7/15/2022

Vegetation communities (regional ecosystems)

Haughton Pipeline Stage 2 - MNES Assessment

Revision No. Date 7/15/2022

Vegetation communities (regional ecosystems)

Townsville City Council Haughton Pipeline Stage 2 - MNES Assessment Project No. 12537606
Revision No. 1
Date 7/15/2022

Vegetation communities (regional ecosystems)

**Townsville City Council** Haughton Pipeline Stage 2 - MNES Assessment

Project No. 12537606 Revision No. Date 7/15/2022

Vegetation communities (regional ecosystems)

Townsville City Council Haughton Pipeline Stage 2 - MNES Assessment

Vegetation communities (regional ecosystems)

Project No. 12537606
Revision No. 1
Date 7/15/2022

FIGURE 3-2 d-verified Edits (2022); World Imagery: Maxar. Created by: shart2

Townsville City Council Haughton Pipeline Stage 2 - Rehabilitation Plan Project No. 12537606
Revision No. C
Date 7/28/2022