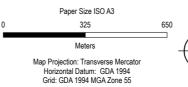

Vegetation communities (regional ecosystems)

Paper Size ISO A3 325 650 Meters Map Projection: Transverse Mercator Horizontal Datum: GDA 1994 Grid: GDA 1994 MGA Zone 55

**Townsville City Council** Haughton Pipeline Stage 2 - MNES Assessment

Project No. 12537606 Revision No. Date 7/15/2022

Vegetation communities (regional ecosystems)

Haughton Pipeline Stage 2 - MNES Assessment

Revision No. Date 7/15/2022

Vegetation communities (regional ecosystems)

Townsville City Council Haughton Pipeline Stage 2 - MNES Assessment Project No. 12537606
Revision No. 1
Date 7/15/2022

Vegetation communities (regional ecosystems)

**Townsville City Council** Haughton Pipeline Stage 2 - MNES Assessment

Project No. 12537606 Revision No. Date 7/15/2022

Vegetation communities (regional ecosystems)

Townsville City Council Haughton Pipeline Stage 2 - MNES Assessment

Vegetation communities (regional ecosystems)

Project No. 12537606
Revision No. 1
Date 7/15/2022

FIGURE 3-2 d-verified Edits (2022); World Imagery: Maxar. Created by: shart2

Townsville City Council Haughton Pipeline Stage 2 - Rehabilitation Plan Project No. 12537606
Revision No. C
Date 7/28/2022