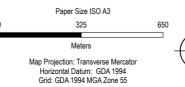

Distribution of predicted bare-rumped sheathtail bat habitat within and surrounding the Project area

Townsville City Council
Haughton Pipeline Stage 2 - MNES Assessment

Distribution of predicted bare-rumped sheathtail bat habitat within and surrounding the Project area

Project No. 12537606
Revision No. 3
Date 9/25/2022

FIGURE 6-2
Totential Habitat (2022); World Imagery: Maxar.
Created by: shart2

Townsville City Council Haughton Pipeline Stage 2 - MNES Assessment

Revision No. 3
Date 9/25/2022

Project No. 12537606

Distribution of predicted bare-rumped sheathtail bat habitat within and surrounding the Project area

**Townsville City Council** Haughton Pipeline Stage 2 - MNES Assessment

Project No. 12537606 Revision No. 3

Date 9/25/2022

Distribution of predicted bare-rumped sheathtail bat habitat within and surrounding the Project area

Townsville City Council Haughton Pipeline Stage 2 - MNES Assessment

Distribution of predicted bare-rumped sheathtail bat habitat within and surrounding the Project area

Project No. 12537606
Revision No. 3
Date 9/25/2022

FIGURE 6-2 tential Habitat (2022); World Imagery: Maxar. Created by: shart2

**Townsville City Council** Haughton Pipeline Stage 2 - MNES Assessment

Distribution of predicted bare-rumped sheathtail bat habitat within and

Project No. 12537606 Revision No. 3

Date 9/25/2022

FIGURE 6-2 al Habitat (2022); World Imagery: Maxar. Created by: shart2

Townsville City Council Haughton Pipeline Stage 2 - MNES Assessment

d

Project No. 12537606 Revision No. 3 Date 9/25/2022