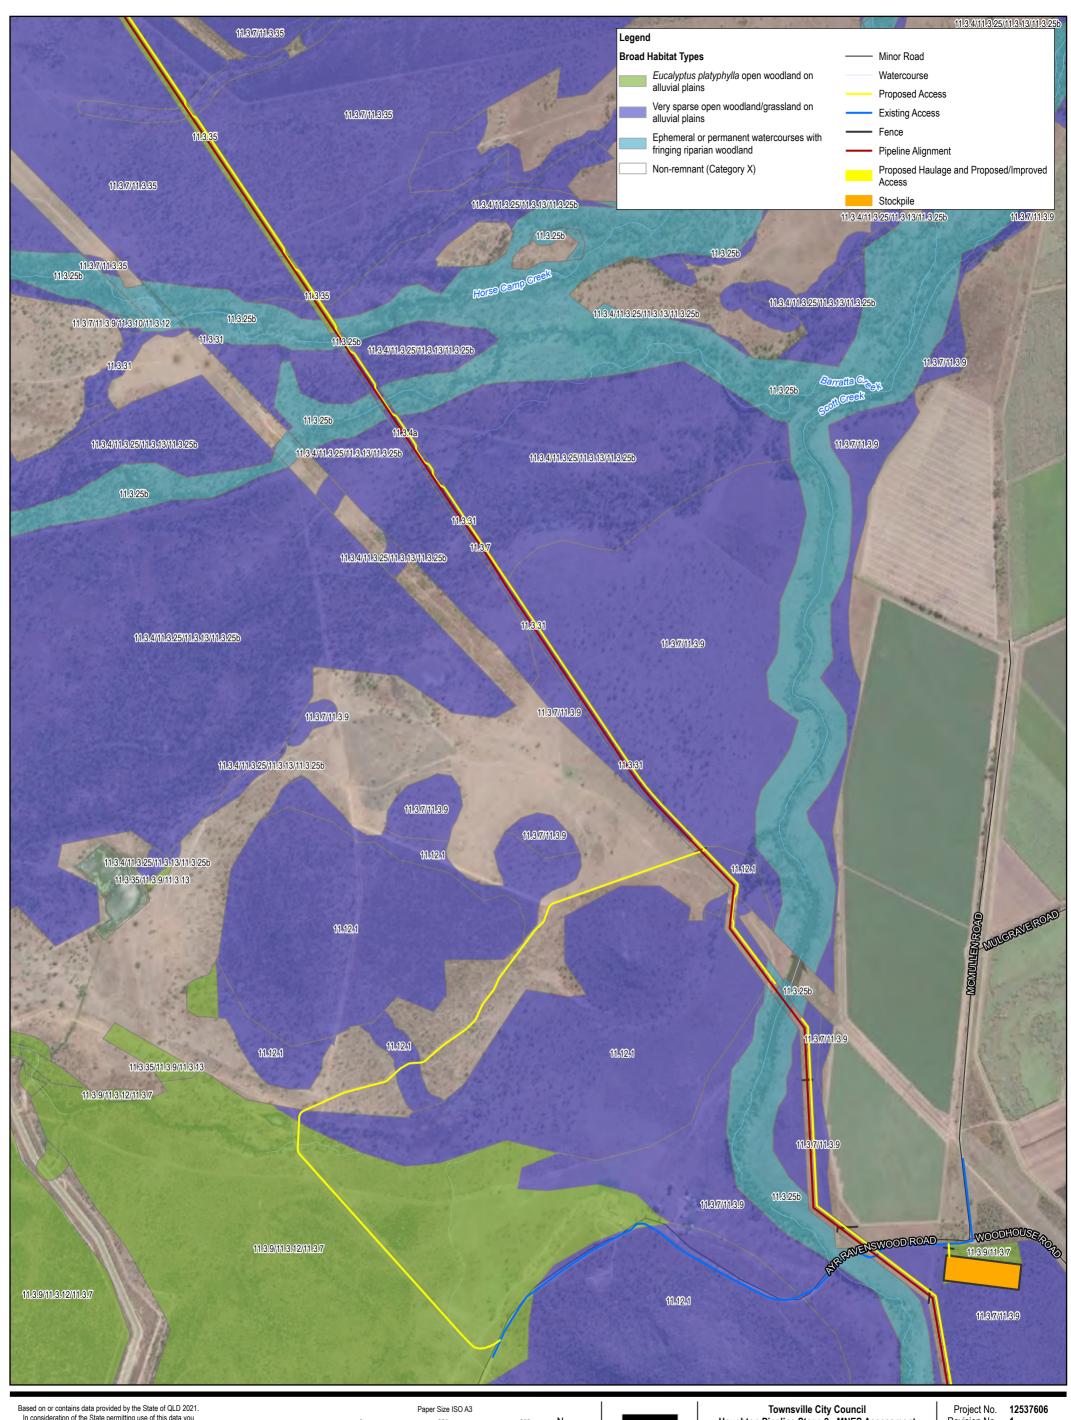

Distribution of fauna habitat types within survey area

Haughton Pipeline Stage 2 - MNES Assessment

Project No. 12537606 Revision No. 1 Date 7/15/2022

Distribution of fauna habitat types within survey area

Haughton Pipeline Stage 2 - MNES Assessment

Revision No. 1 Date 7/15/2022

Distribution of fauna habitat types within survey area

Paper Size ISO A3

325

Meters

Map Projection: Transverse Mercator
Horizontal Datum: GDA 1994
Grid: GDA 1994 MGA Zone 55

GHD Haug

Townsville City Council Haughton Pipeline Stage 2 - MNES Assessment Project No. 12537606
Revision No. 1
Date 7/15/2022

Distribution of fauna habitat types within survey area

FIGURE 3-1

Townsville City Council Haughton Pipeline Stage 2 - MNES Assessment Project No. 12537606
Revision No. 1
Date 7/15/2022

Distribution of fauna habitat types within survey area

FIGURE 3-1
rvey Site (2022); World Imagery: Maxar. Created by:

Townsville City Council
Haughton Pipeline Stage 2 - MNES Assessment

Project No. 12537606 Revision No. 1 Date 7/15/2022