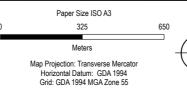

Project No. 12537606 Revision No. 2 Date 7/15/2022

Distribution of flora survey effort

Townsville City Council Haughton Pipeline Stage 2 - MNES Assessment

**Townsville City Council** Haughton Pipeline Stage 2 - MNES Assessment

Paper Size ISO A3
325 650

Meters

Map Projection: Transverse Mercator
Horizontal Datum: GDA 1994
Grid: GDA 1994 MGA Zone 55

Townsville City Council Haughton Pipeline Stage 2 - MNES Assessment Project No. 12537606
Revision No. 2
Date 7/15/2022

Distribution of fauna survey effort

FIGURE 2-2

**Townsville City Council** Haughton Pipeline Stage 2 - MNES Assessment

Project No. 12537606 Revision No. 2 Date 7/15/2022

Distribution of fauna survey effort