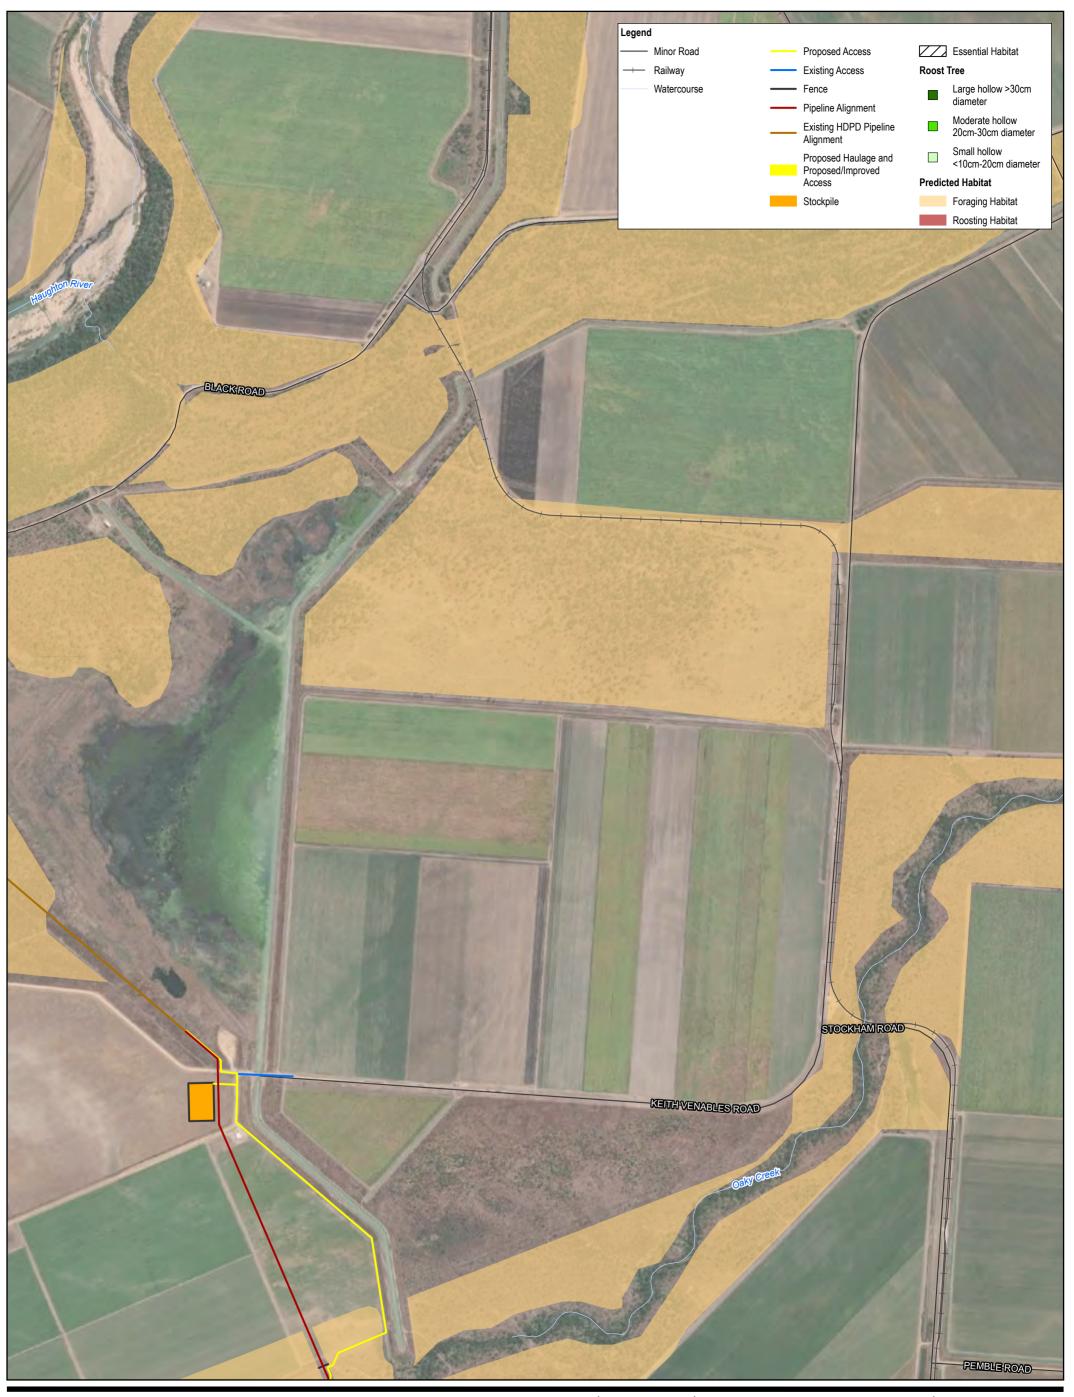

Distribution of fauna habitat types within survey area

Haughton Pipeline Stage 2 - MNES Assessment

Project No. 12537606 Revision No. 1 Date 7/15/2022

Distribution of fauna habitat types within survey area

Haughton Pipeline Stage 2 - MNES Assessment

Revision No. 1 Date 7/15/2022

Distribution of fauna habitat types within survey area

Paper Size ISO A3

325

Meters

Map Projection: Transverse Mercator
Horizontal Datum: GDA 1994
Grid: GDA 1994 MGA Zone 55

GHD Haug

Townsville City Council Haughton Pipeline Stage 2 - MNES Assessment Project No. 12537606
Revision No. 1
Date 7/15/2022

Distribution of fauna habitat types within survey area

FIGURE 3-1

Townsville City Council Haughton Pipeline Stage 2 - MNES Assessment Project No. 12537606
Revision No. 1
Date 7/15/2022

Distribution of fauna habitat types within survey area

FIGURE 3-1
rvey Site (2022); World Imagery: Maxar. Created by:

Townsville City Council
Haughton Pipeline Stage 2 - MNES Assessment

Project No. 12537606 Revision No. 1 Date 7/15/2022

Distribution of fauna habitat types within survey area

Paper Size ISO A3
325 650

Meters

Map Projection: Transverse Mercator
Horizontal Datum: GDA 1994
Grid: GDA 1994 MGA Zone 55

GHD

Townsville City Council Haughton Pipeline Stage 2 - MNES Assessment Project No. 12537606
Revision No. 1
Date 7/15/2022