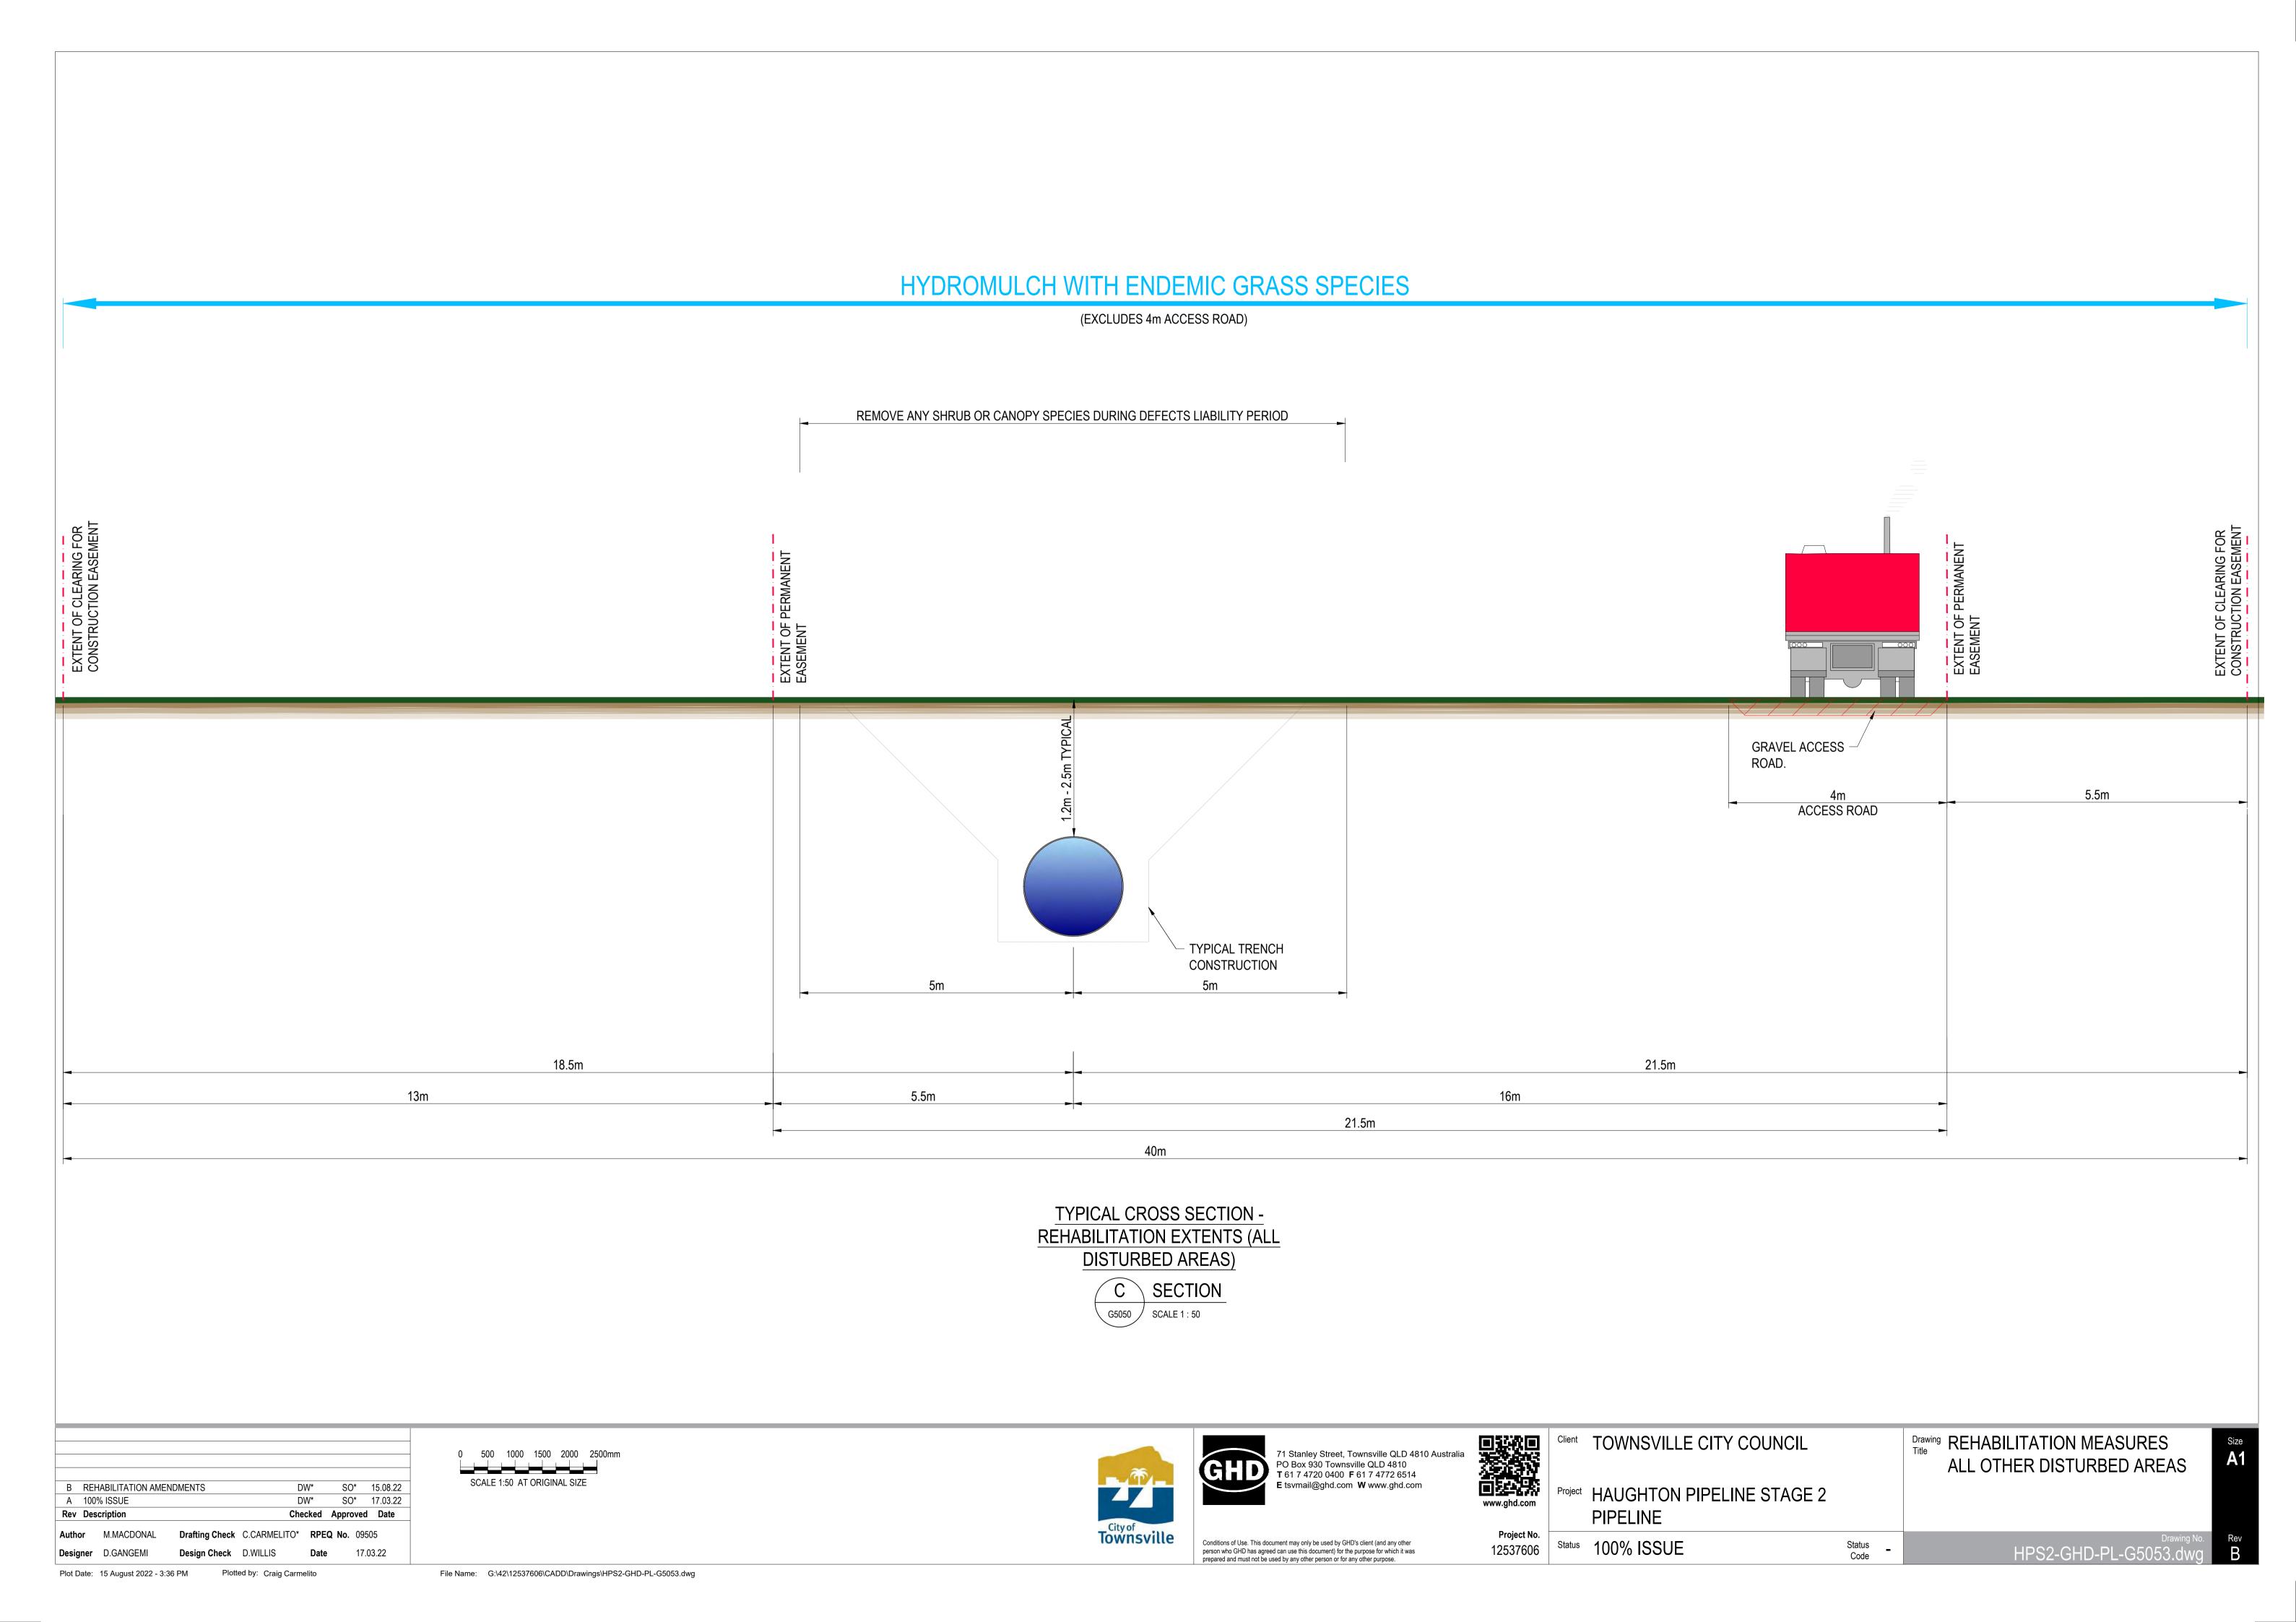

0 500 1000 1500 2000 2500mm SCALE 1:50 AT ORIGINAL SIZE

Client TOWNSVILLE CITY COUNCIL

Drawing Title REHABILITATION MEASURES VEGETATION MANAGEMENT WATERCOURSES

Status 100% ISSUE Status Code

## HYDROMULCH WITH ENDEMIC GRASS SPECIES (EXCLUDES 4m ACCESS ROAD) PLANT WITH CANOPY, SUBCANOPY, SHRUB AND GROUND PLANT WITH CANOPY, SUBCANOPY, SHRUB AND GROUND STRATUM TUBESTOCK (REFER PLANS FOR RE TYPE) STRATUM TUBESTOCK (REFER PLANS FOR RE TYPE) 10m ZONE TO REMAIN FREE FROM TUBESTOCK PLANTING (EXCLUDES 4m ACCESS ROAD) **GRAVEL ACCESS** 5.5m ACCESS ROAD TYPICAL TRENCH CONSTRUCTION 13.5m 18.5m 21.5m 5.5m 13m 16m 21.5m 40m TYPICAL CROSS SECTION - REHABILITATION EXTENTS WITHIN 400m OF A VEGETATION MANAGEMENT WATERCOURSE CURRENTLY SUPPORTING REMNANT VEGETATION SCALE 1:50 B SECTION G5050 / SCALE 1:50 Client TOWNSVILLE CITY COUNCIL Drawing REHABILITATION MEASURES 71 Stanley Street, Townsville QLD 4810 Australia PO Box 930 Townsville QLD 4810 0 500 1000 1500 2000 2500mm WITHIN 400m **T** 61 7 4720 0400 **F** 61 7 4772 6514 SCALE 1:50 AT ORIGINAL SIZE OF VEGETATION MANAGEMENT **E** tsvmail@ghd.com **W** www.ghd.com Project HAUGHTON PIPELINE STAGE 2 A 100% ISSUE DW\* SO\* 15.08.22 WATER COURSE **PIPELINE** Drafting Check RPEQ No. Project No. Conditions of Use. This document may only be used by GHD's client (and any other Status Code Status 100% ISSUE HPS2-GHD-PL-G5052. person who GHD has agreed can use this document) for the purpose for which it was prepared and must not be used by any other person or for any other purpose. Plot Date: 15 August 2022 - 3:36 PM Plotted by: Craig Carmelito File Name: G:\42\12537606\CADD\Drawings\HPS2-GHD-PL-G5052.dwg