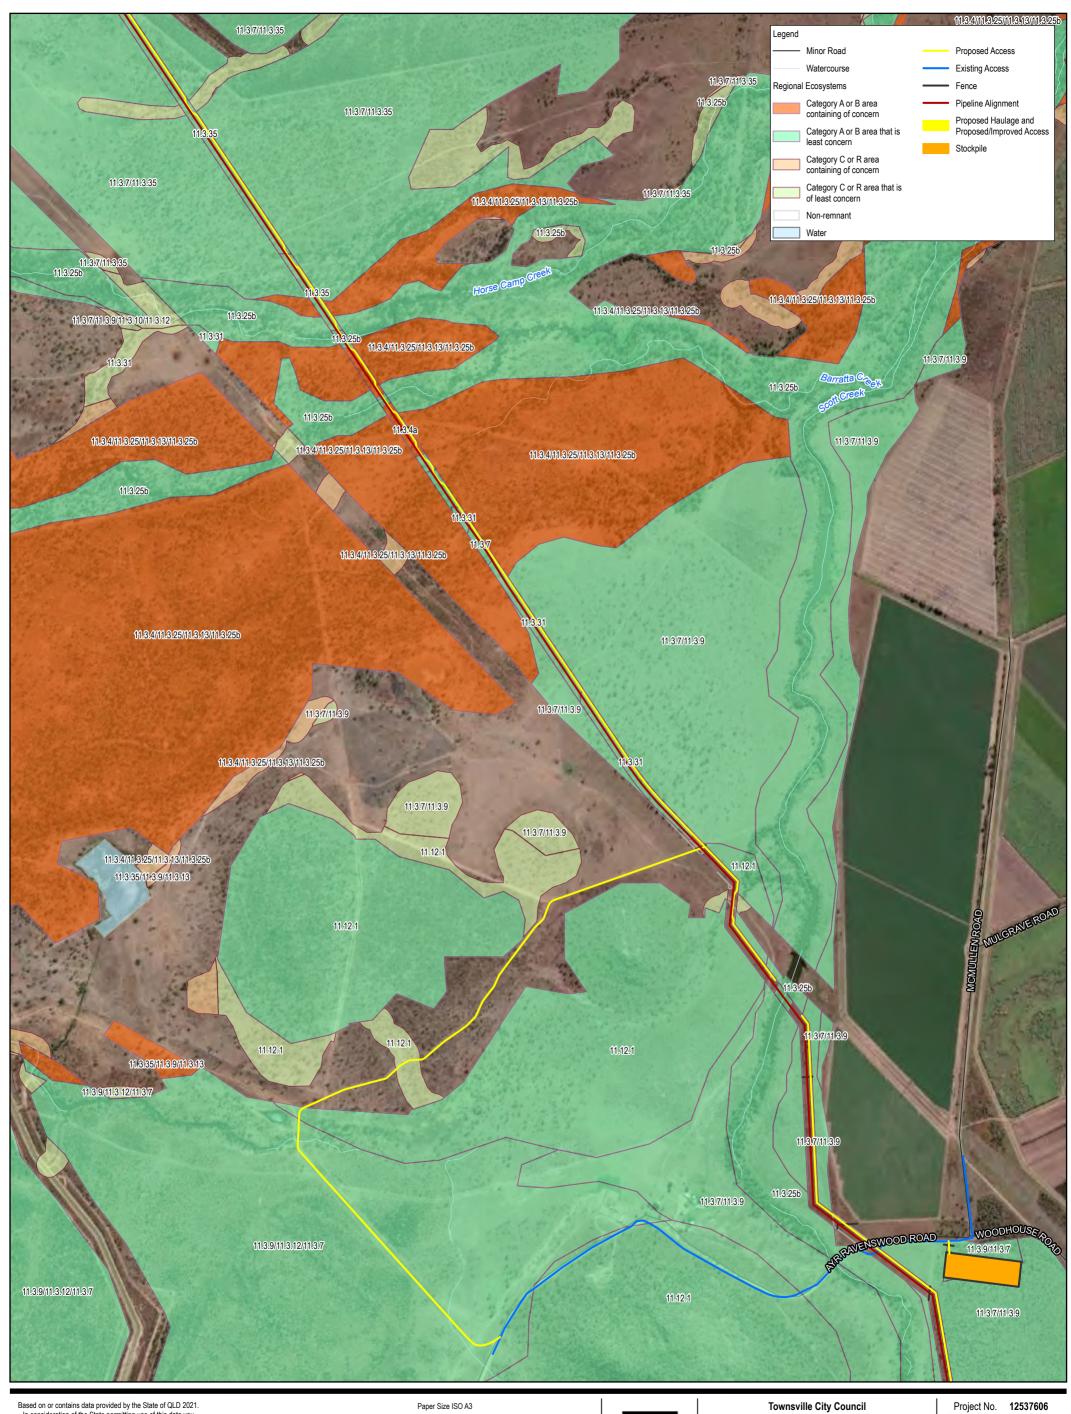

Vegetation communities (regional ecosystems)

Paper Size ISO A3 325 650 Meters Map Projection: Transverse Mercator Horizontal Datum: GDA 1994 Grid: GDA 1994 MGA Zone 55

**Townsville City Council** Haughton Pipeline Stage 2 - MNES Assessment

Project No. 12537606 Revision No. Date 7/15/2022

Vegetation communities (regional ecosystems)

Haughton Pipeline Stage 2 - MNES Assessment

Revision No. Date 7/15/2022

Vegetation communities (regional ecosystems)

Townsville City Council Haughton Pipeline Stage 2 - MNES Assessment Project No. 12537606
Revision No. 1
Date 7/15/2022

Vegetation communities (regional ecosystems)

**Townsville City Council** Haughton Pipeline Stage 2 - MNES Assessment

Project No. 12537606 Revision No. Date 7/15/2022

Vegetation communities (regional ecosystems)

Townsville City Council Haughton Pipeline Stage 2 - MNES Assessment

Vegetation communities (regional ecosystems)