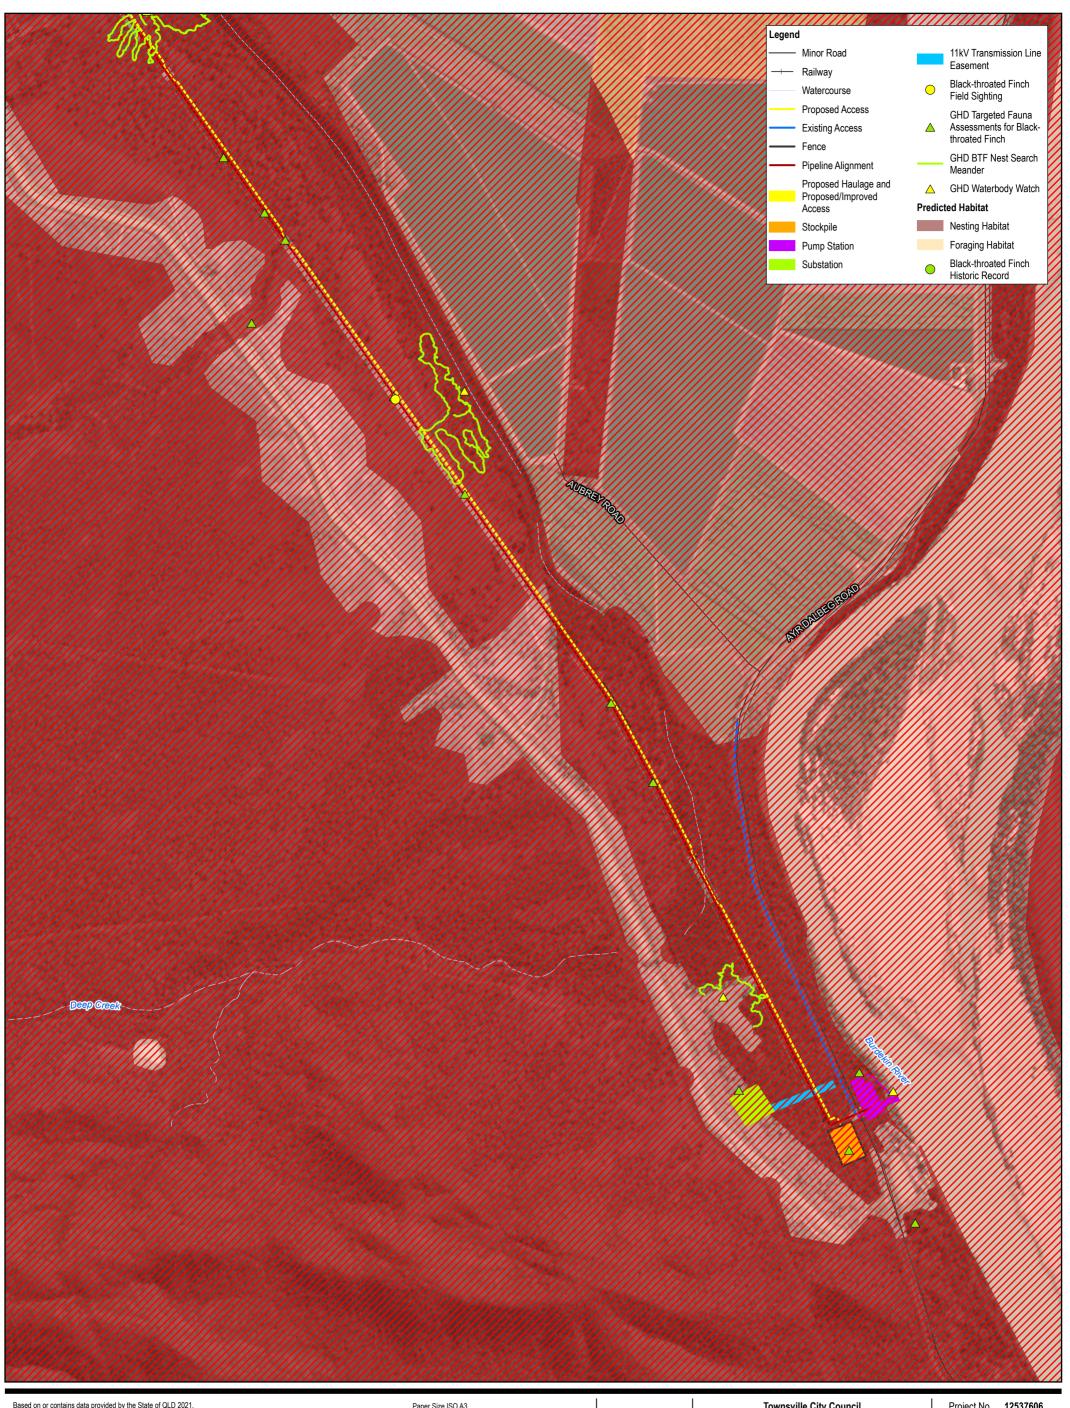

Distribution of potential black-throated finch (southern) habitat within and surrounding the Project area

**Townsville City Council** Haughton Pipeline Stage 2 - MNES Assessment

Distribution of potential black-throated finch (southern) habitat within and

Project No. 12537606 on No. 3
Date 9/25/2022 Revision No.

Townsville City Council Haughton Pipeline Stage 2 - MNES Assessment

Distribution of potential black-throated finch (southern) habitat within and surrounding the Project area

Project No. 12537606
Revision No. 3
Date 9/25/2022

Townsville City Council Haughton Pipeline Stage 2 - MNES Assessment

Distribution of potential black-throated finch (southern) habitat within and surrounding the Project area