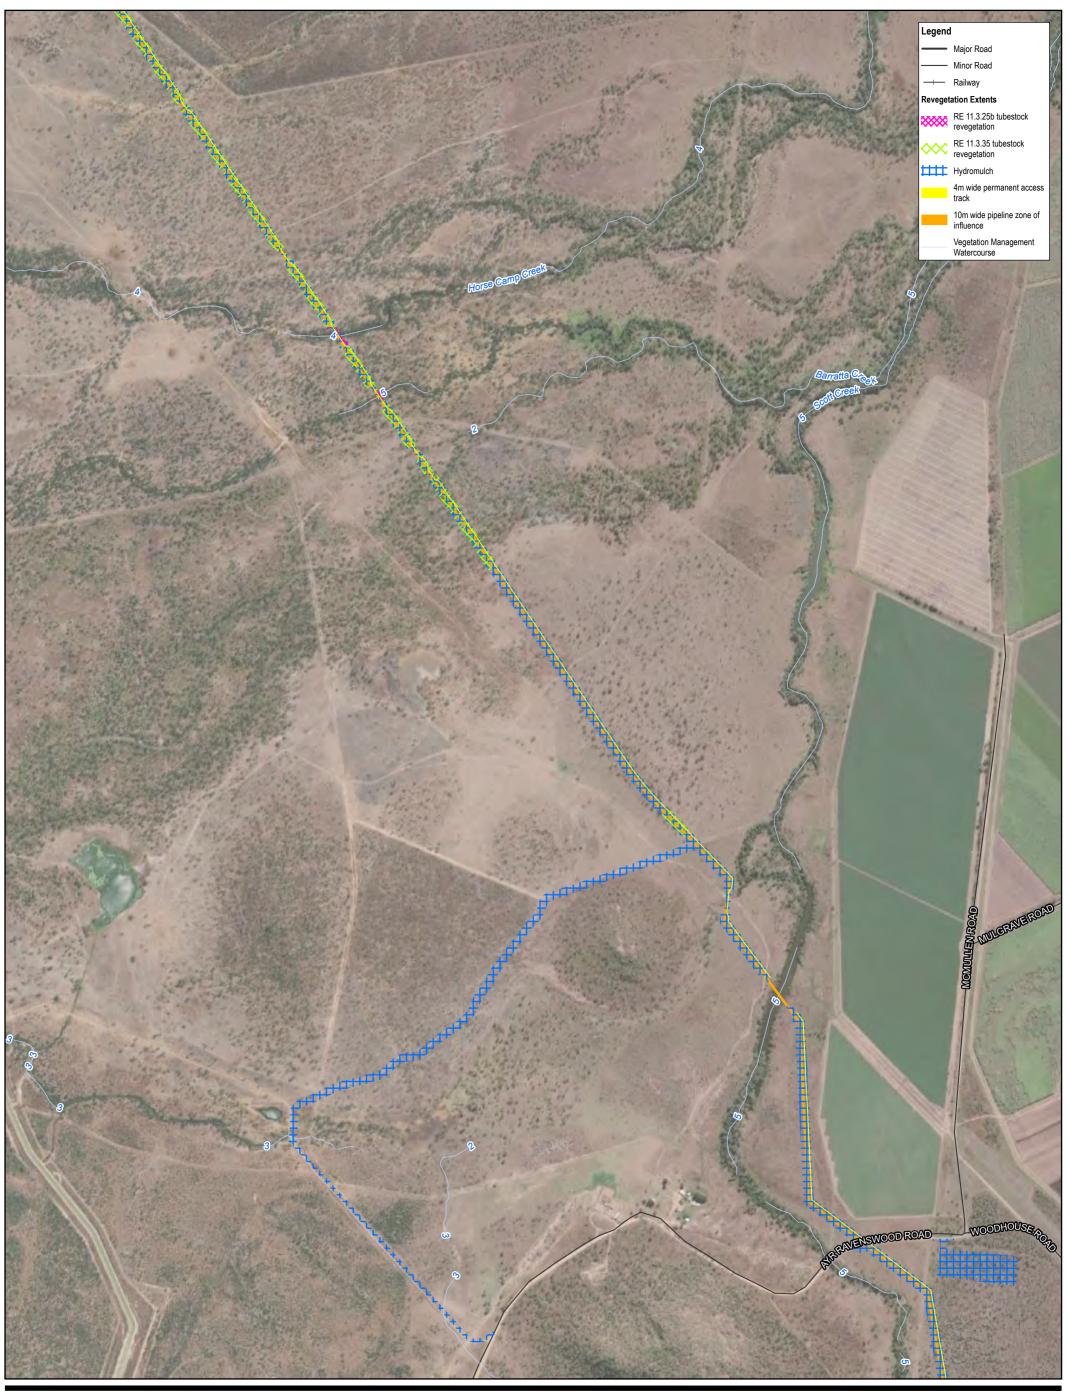

Revegetation extents

Sheet 1 of 6 FIGURE 4-2

**Townsville City Council** Haughton Pipeline Stage 2 - Rehabilitation Plan Project No. Revision No. Date 7/28/2022

Sheet 2 of 6 FIGURE 4-2

**Townsville City Council** Haughton Pipeline Stage 2 - Rehabilitation Plan Project No. Revision No. Date 7/28/2022

Haughton Pipeline Stage 2 - Rehabilitation Plan

Revision No. C

Date 7/28/2022

**Townsville City Council** Haughton Pipeline Stage 2 - Rehabilitation Plan Project No. **12537606** 

Revision No. C

Date 7/28/2022

Sheet 5 of 6 FIGURE 4-2

**Townsville City Council** Haughton Pipeline Stage 2 - Rehabilitation Plan Project No. Revision No. Date 7/28/2022

Sheet 6 of 6 FIGURE 4-2

Plotted by: Craig Carmelito

Plot Date: 15 August 2022 - 3:36 PM