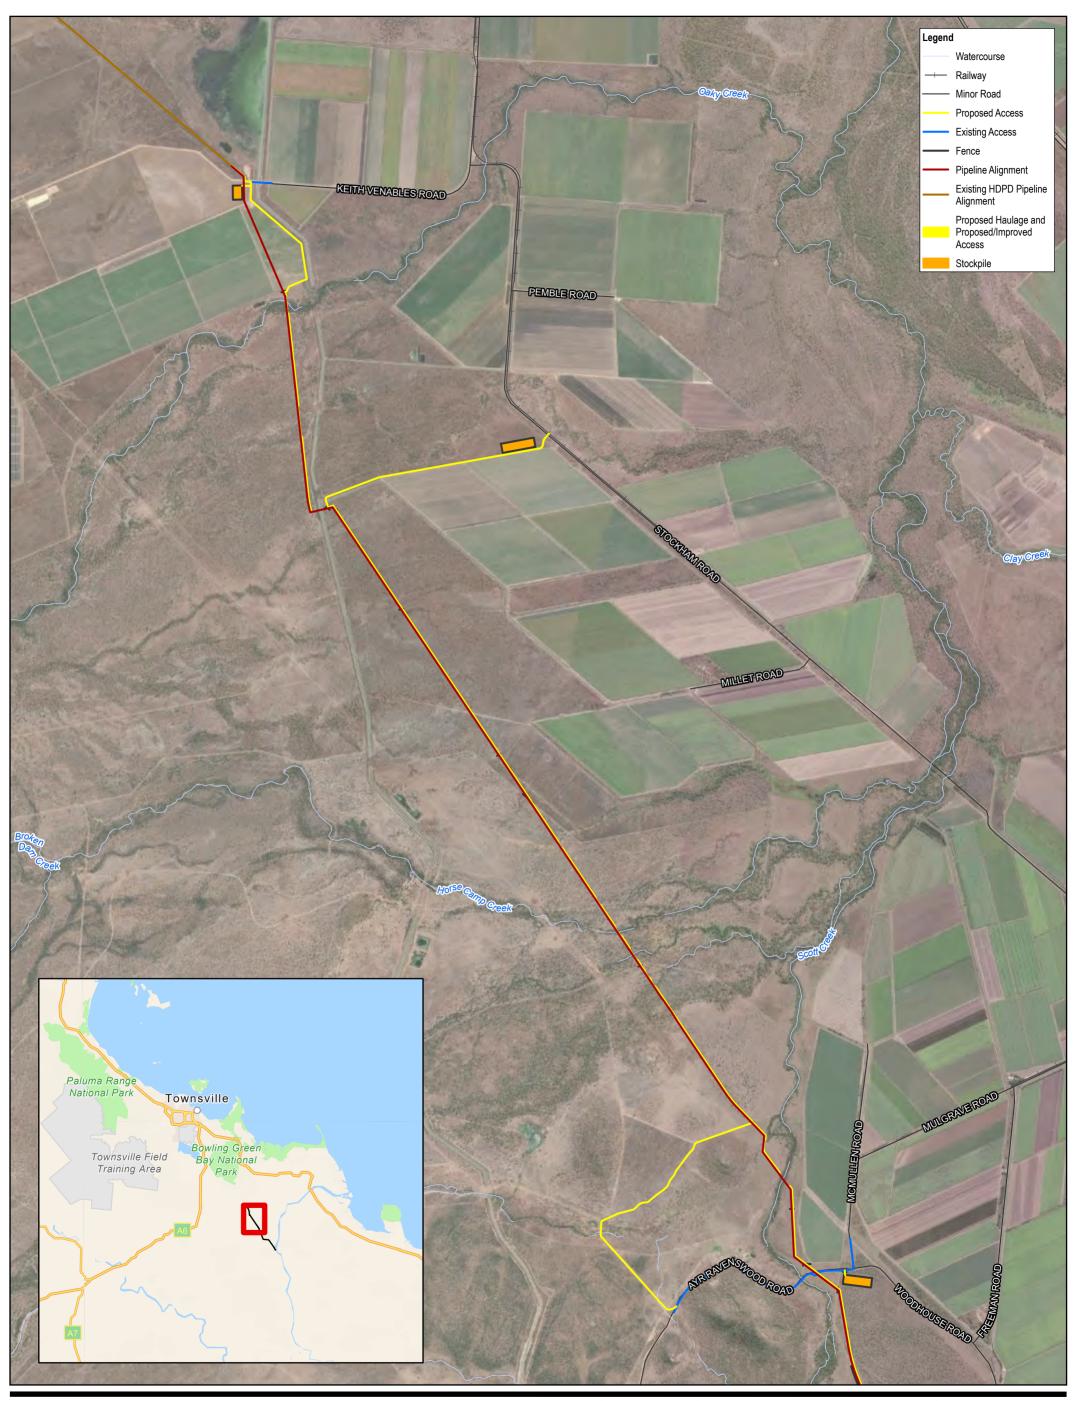

## Appendix G MNES report - figures

Townsville City Council Haughton Pipeline Stage 2 - MNES Assessment Project No. 12537606 Revision No. 2 Date 7/14/2022

Haughton Pipeline Stage 2 project area

FIGURE 1-1

Townsville City Council Haughton Pipeline Stage 2 - MNES Assessment Project No. 12537606
Revision No. 2
Date 7/14/2022

Haughton Pipeline Stage 2 project area

FIGURE 1-1

**Townsville City Council** Haughton Pipeline Stage 2 - MNES Assessment

**Townsville City Council** Haughton Pipeline Stage 2 - MNES Assessment

**Townsville City Council** Haughton Pipeline Stage 2 - MNES Assessment

Townsville City Council Haughton Pipeline Stage 2 - MNES Assessment