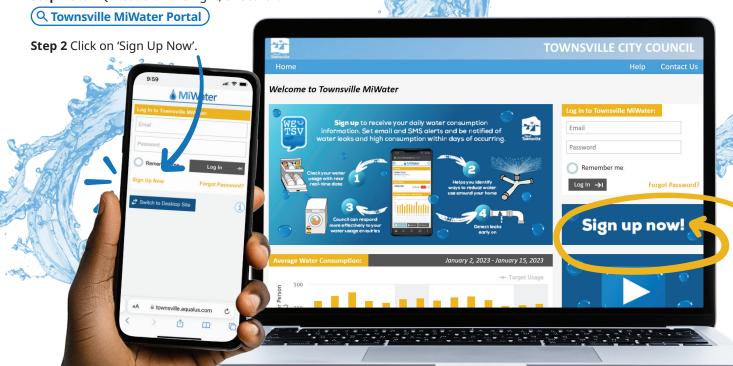

## How can I log into the MiWater Portal?

Residents with a Smart Water Meter can register online to access the MiWater Portal.

Step 1 Scan QR Code on the right, or search: