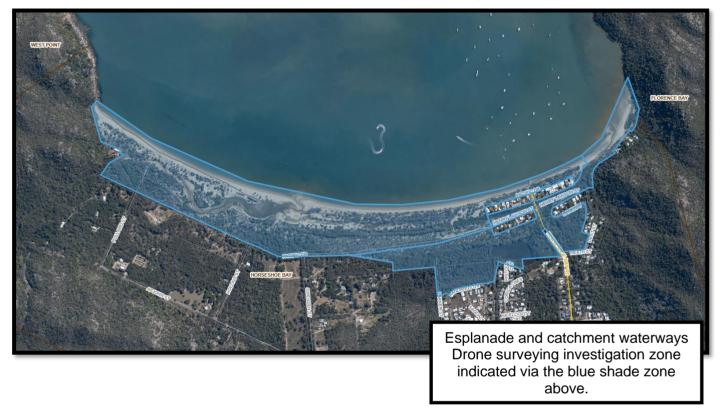

Through this commitment, the Council is intending to undertake a coastal dune and waterway assessment of Endeavour Creek and associated tidal flow paths. This will take place on weekdays between 19-21 August 2024.

The objective is to appreciate any changes arising from the recent wet season and/or impacted by 'Highest Astronomical Tides' (HAT). The goal is to acquire environmental data, with Council employing aerial surveys to develop LiDAR mapping (with drones) for the coastal areas highlighted in the attached map below. Residents and businesses in Horseshoe Bay may notice the operation of multiple drones in the area, which may cause minor 'whirring' noise and light in the sky.

The information gathered will help us analyse the health of vegetation and develop an updated landscape perspective across the Horseshoe Bay coastline and waterways.

Council plans to undertake these surveys during the window of 6am to 10pm on **Monday** 19 August 2024, to Wednesday 21 August 2024. Surveying is expected to take two (2) to three (3) days, depending on the weather conditions.