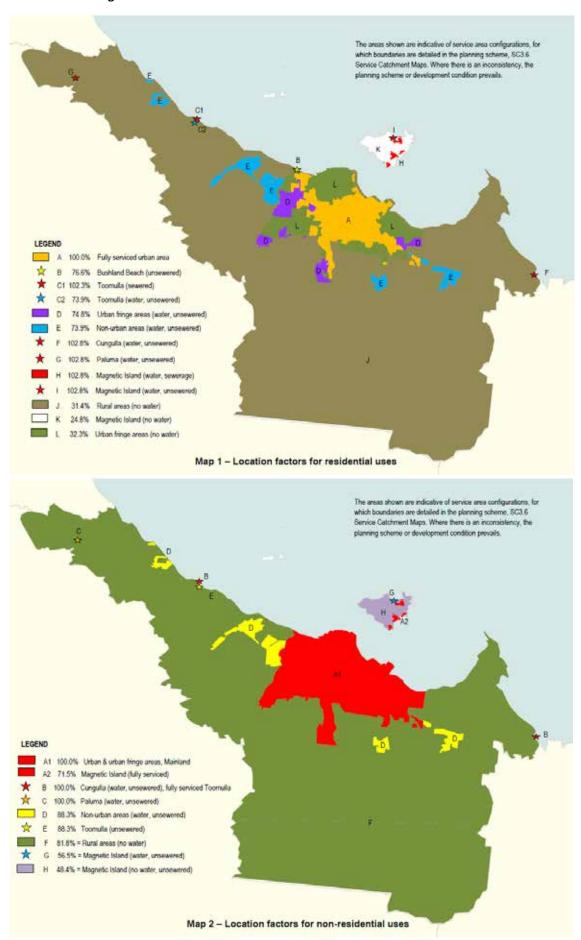

Schedule 2 - Charge areas and location factors

<sup>^</sup>Tourist Park (central) is relevant to locations A, B, D and L on Map 1 of Schedule 2.

<sup>^</sup>Tourist Park (remote) is relevant to areas other than those applicable to Tourist Park (central).