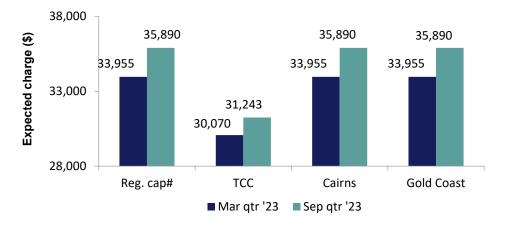

Comparison of the base charges for a typical Dwelling House shows Townsville's proposed infrastructure charge will remain below the current statutory cap, and below expected charges of other local governments (Figure 1).

Figure 1 – Dwelling House (3 bedroom on 600m2 lot)

Once the resolution is adopted, it will be required to be attached to the City Plan and must be uploaded to council's website before it takes effect.

This resolution is made under section 113 of the *Planning Act 2016* (the Act), constituting the following clauses and schedules, which are collectively the Townsville City Council *Infrastructure Charges Resolution 2023*.

<sup>\*</sup>Regulated cap is estimated using the projected smoothed RBCI

- 3. This resolution applies to applications for approval for:
  - Material Change of Use all material change of use development, with the exception of development only made assessable due to overlay codes (e.g., flood hazard, landslide hazard, bushfire hazard, etc.);
  - Reconfiguration of Lot where additional allotments are created. Charges will be calculated by reference to the land use on each allotment. For vacant allotments able to be developed:
    - o residential and emerging communities zonings are the equivalent of a Dwelling House (three bedroom) on the relevant lot size, and;
    - other zonings are the equivalent of a Caretaker's accommodation (three bedroom, detached dwelling) on the relevant site area;
  - Building Works for accepted (i.e., self-assessable) or exempt land uses and zonings:
    - o as identified in Schedule 1, or;
    - o relative to the existing land use (or equivalent use for a vacant allotment, as specified above), it proposes a moderate-to-high increase of demand on the infrastructure network.
- 4. The applicable infrastructure charge is to be determined by:
  - applying the location factor of Schedule 2 to the base charge of Schedule 3 and the size of the development, and;
  - (ii) where the development is:
    - a. conditioned to connect to a particular service but it is not located in the relevant planned service area (refer to the Local Government Infrastructure Plan), and;
    - b. has not already conditioned the cost of connection as an 'extra payment', and;
    - c. the location factor shall be that from Schedule 2 which reflects the relevant combination of services, not necessarily the location of the development, and;
  - (iii) where the development is:
    - a. being considered as a 'credit' land use and;
    - b. the land is connected to services different to that indicated by the planned service areas, and;
    - c. the location factor shall be that from Schedule 2 which reflects the relevant combination of services currently or previously provided, not necessarily the location of the development.
- 5. To calculate the net charge to be levied on a development, the applicable charge for the proposed land use is to be reduced by the applicable charge for a 'credit' land use, being:
  - an existing use on the premises if the use is lawful and already taking place on the premises;
  - a previous use that is no longer taking place on the premises if the use was lawful at the time it was
    carried out (to be clear, the credit is to be a square metre rate relevant to the allotment(s) when it
    took place, and is to be applied to the extent of overlap with the allotment(s) of the proposal);
  - other development on the premises if the development may be lawfully carried out without the need for a further development permit.
- 6. The applicable charge for the proposed land use and the 'credit' land use, relevant to a net charge levied on an infrastructure charges notice, is to be indexed at the time it is paid to council.