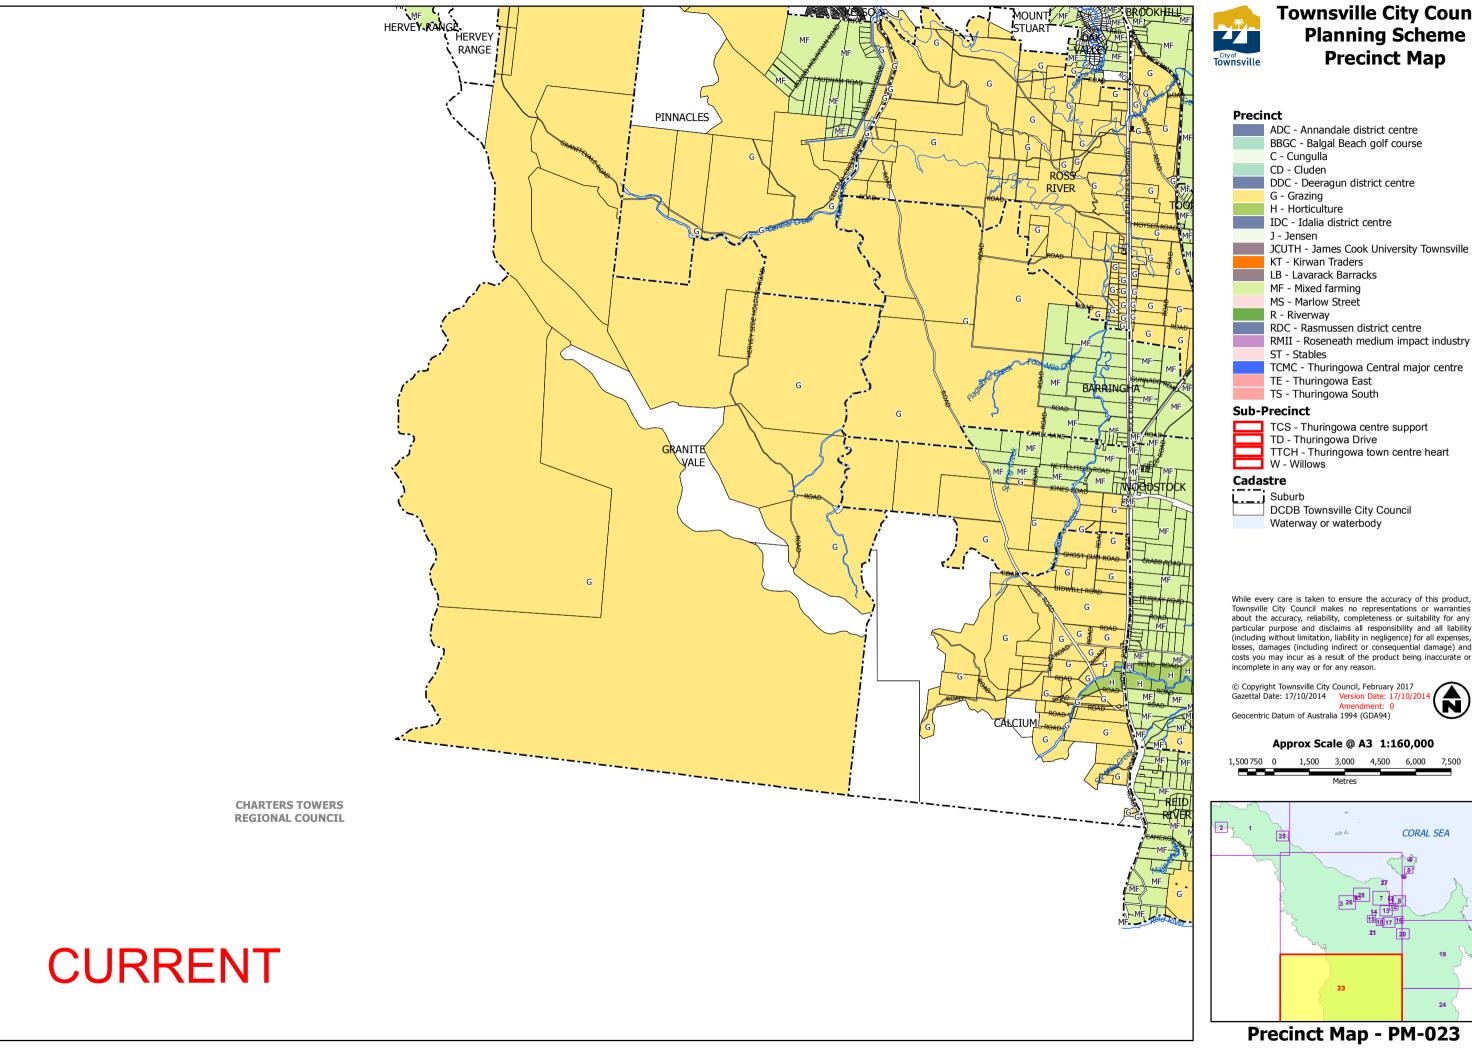

## **Townsville City Council Planning Scheme Precinct Map**

BBGC - Balgal Beach golf course

JCUTH - James Cook University Townsville Hospital

RDC - Rasmussen district centre

TCS - Thuringowa centre support

DCDB Townsville City Council

While every care is taken to ensure the accuracy of this product, Townsville City Council makes no representations or warranties about the accuracy, reliability, completeness or suitability for any particular purpose and disclaims all responsibility and all liability (including without limitation, liability in negligence) for all expenses, losses, damages (including indirect or consequential damage) and costs you may incur as a result of the product being inaccurate or

**Precinct Map - PM-023**